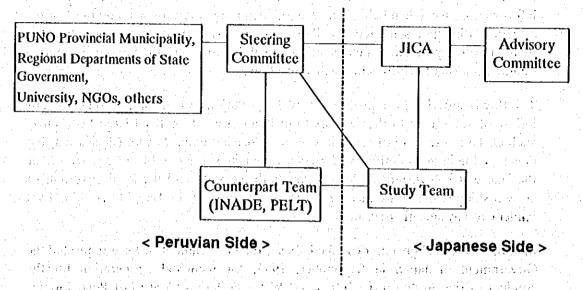

No. 32

JAPAN INTERNATIONAL COOPERATION AGENCY (JICA)
NATIONAL INSTITUTE OF DEVELOPMENT (INADE)
THE REPUBLIC OF PERU

THE STUDY
ON
THE INTEGRATED WATER POLLUTION CONTROL
FOR
PUNO INTERIOR BAY OF LAKE TITICACA
IN
THE REPUBLIC OF PERU