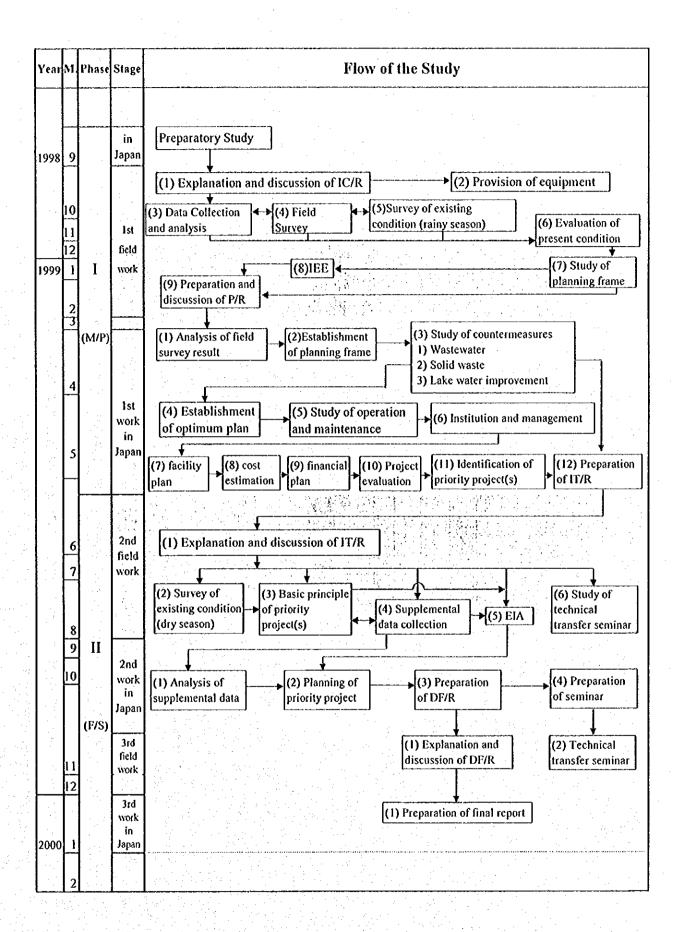

No. 32

JAPAN INTERNATIONAL COOPERATION AGENCY (JICA)
NATIONAL INSTITUTE OF DEVELOPMENT (INADE)
THE REPUBLIC OF PERU

THE STUDY
ON
THE INTEGRATED WATER POLLUTION CONTROL
FOR
PUNO INTERIOR BAY OF LAKE TITICACA
IN
THE REPUBLIC OF PERU