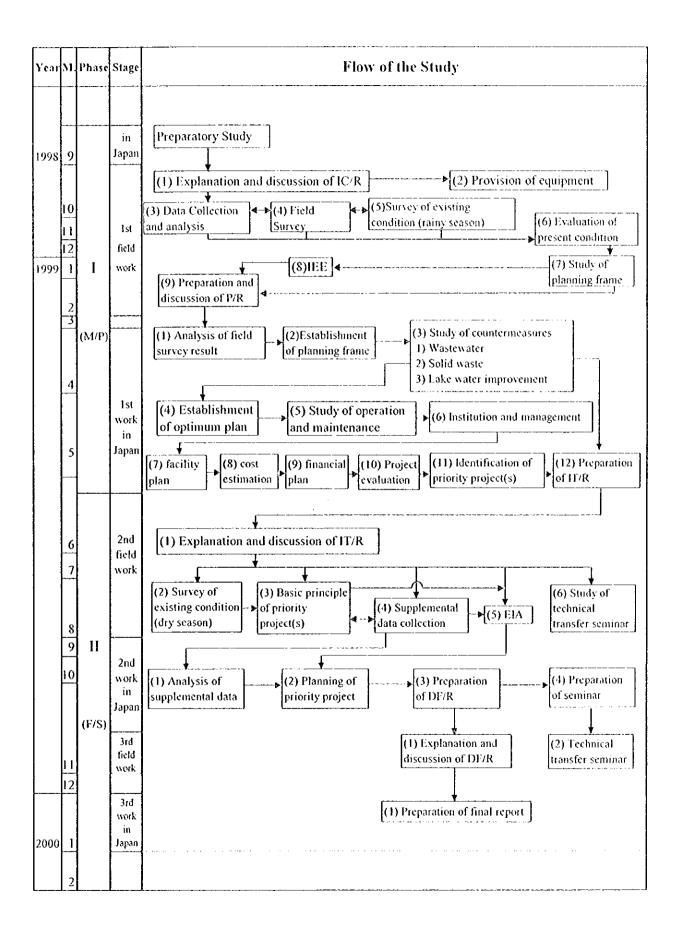

No. 32

JAPAN INTERNATIONAL COOPERATION AGENCY (JICA)
NATIONAL INSTITUTE OF DEVELOPMENT (INADE)
THE REPUBLIC OF PERU

THE STUDY
ON
THE INTEGRATED WATER POLLUTION CONTROL
FOR
PUNO INTERIOR BAY OF LAKE TITICACA
IN
THE REPUBLIC OF PERU