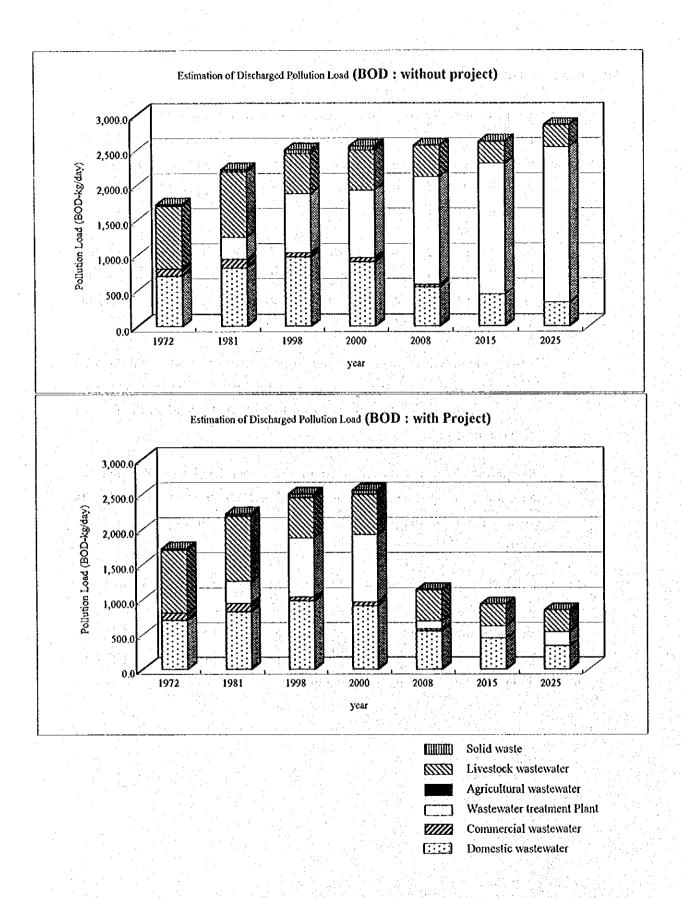

The removal of *Lemna* should be continued at least until the year 2008 when the lake water quality is expected to be improved by the sewerage systems improvement. Even if *Lemna* is significantly reduced, it should be continued by the citizen's participation in order to keep on enhancing the citizen's awareness. The sediment cover should be implemented when the measures against the external pollution load does not produce the expected effects. Replanting "Totora" does not require a special equipment or a large amount of investment, and so it can be started soon.