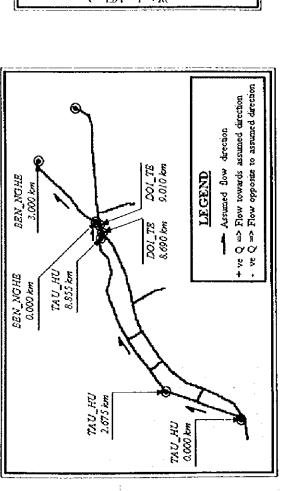

I – 2 DATA ON HYDRODYNAMIC MODELING OF TAU HU – BEN NGHE CANAL BY MIKE 11

CHAINAGE IDENTIFICATION AND STAGE HYDROGRAPHS AT KINH TAU HU - KINH LO GOM JUNCTION FOR DIFFERENT CASES UNDER PROPOSED CONDITION