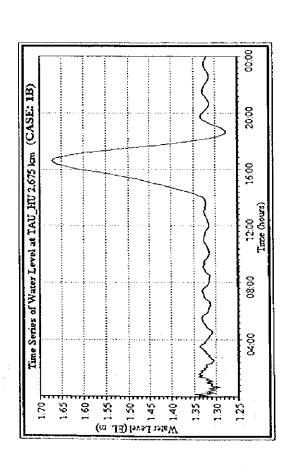

I – 2 DATA ON HYDRODYNAMIC MODELING OF TAU HU – BEN NGHE CANAL BY MIKE 11

CHAINAGE IDENTIFICATION AND STAGE HYDROGRAPHS AT KINH TAU HU - KINH LO GOM JUNCTION FOR DIFFERENT CASES UNDER PROPOSED CONDITION