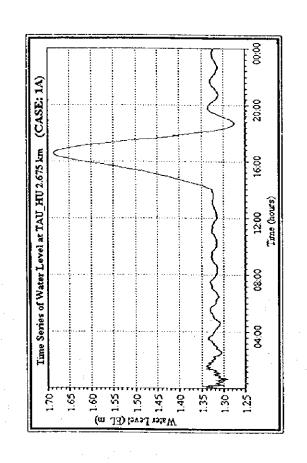

I – 2 DATA ON HYDRODYNAMIC MODELING OF TAU HU – BEN NGHE CANAL BY MIKE 11

CHAINAGE IDENTIFICATION AND STAGE HYDROGRAPHS AT KINH TAU HU - KINH LO GOM JUNCTION FOR DIFFERENT CASES UNDER PROPOSED CONDITION