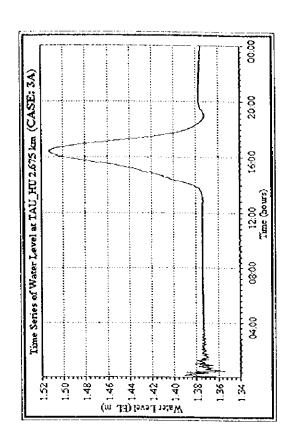

I – 2 DATA ON HYDRODYNAMIC MODELING OF TAU HU – BEN NGHE CANAL BY MIKE 11

CHAINAGE IDENTIFICATION AND STAGE HYDROGRAPHS AT KINH TAU HU - KINH LO GOM JUNCTION FOR DIFFERENT CASES UNDER PROPOSED CONDITION