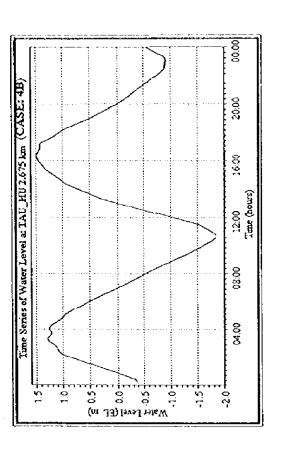

I – 2 DATA ON HYDRODYNAMIC MODELING OF TAU HU – BEN NGHE CANAL BY MIKE 11

CHAINAGE IDENTIFICATION AND STAGE HYDROGRAPHS AT KINH TAU HU - KINH LO GOM JUNCTION FOR DIFFERENT CASES UNDER PROPOSED CONDITION