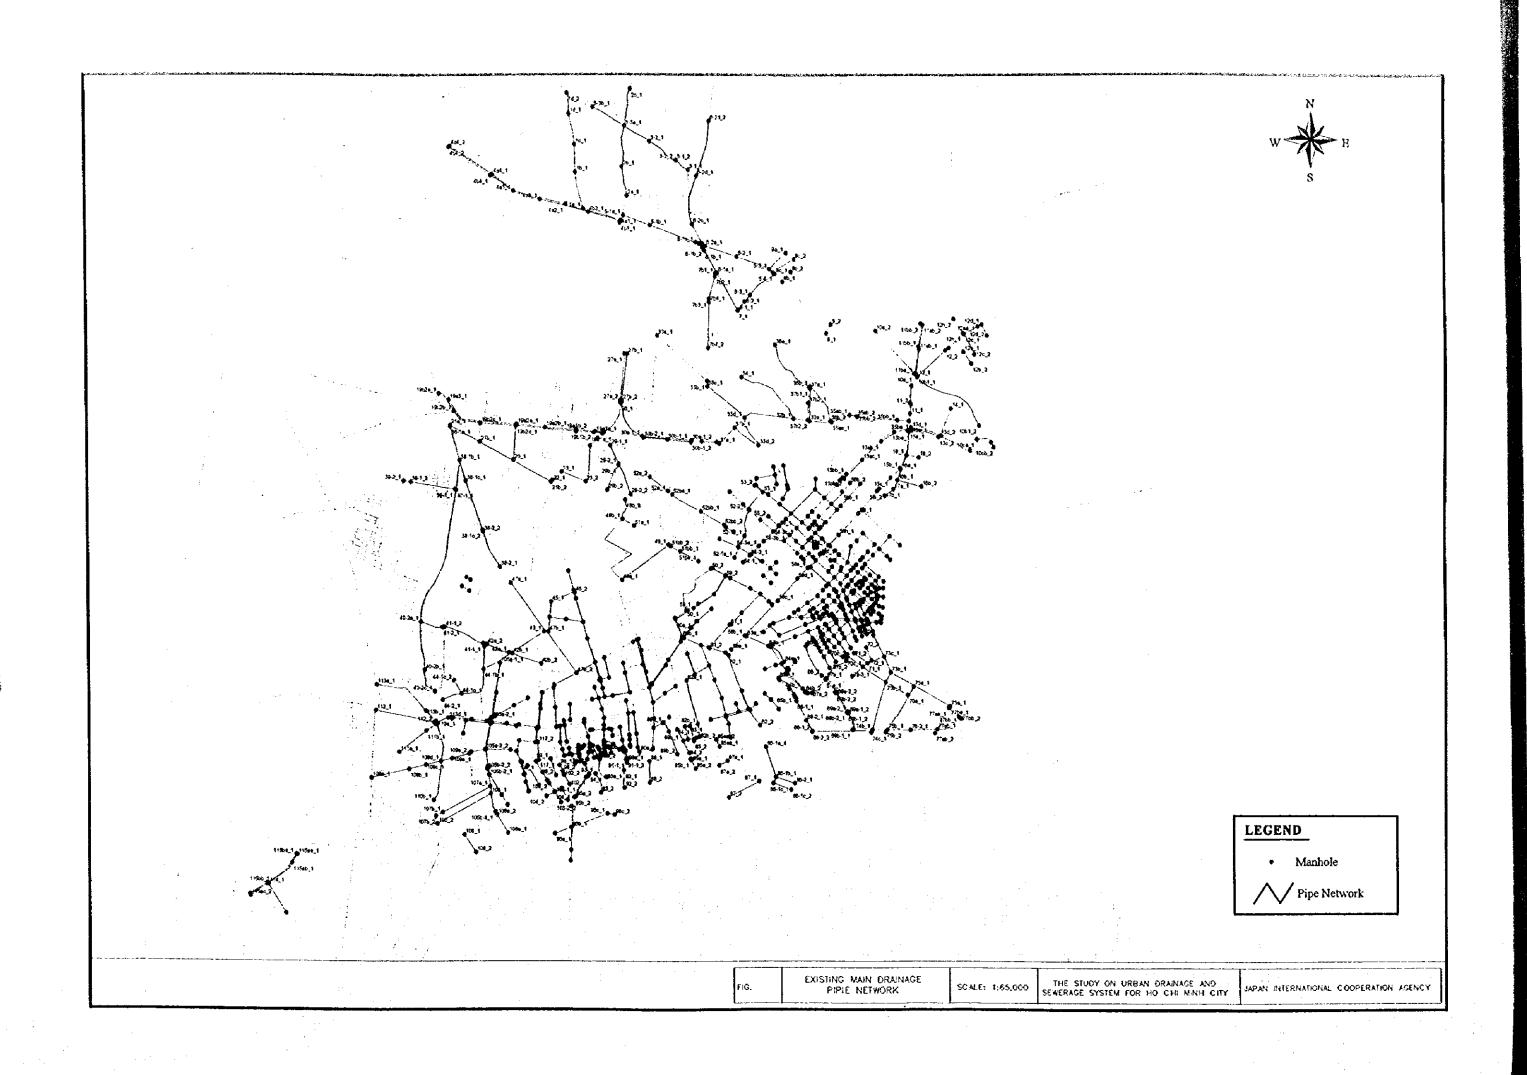

|

I-3 DATA AND CALCULATION FOR HYDRODYNAMIC MODELING OF EXISTING COMBINED SEWER BY MOUSE



### Data Sheet of Drainage Network Survey by US in 1969 (1/7)

| e e         | ;                       | ง<br>