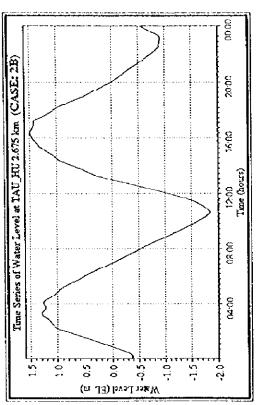

I – 2 DATA ON HYDRODYNAMIC MODELING OF TAU HU – BEN NGHE CANAL BY MIKE 11

CHAINAGE IDENTIFICATION AND STAGE HYDROGRAPHS AT KINH TAU HU - KINH LO GOM JUNCTION FOR DIFFERENT CASES UNDER PROPOSED CONDITION