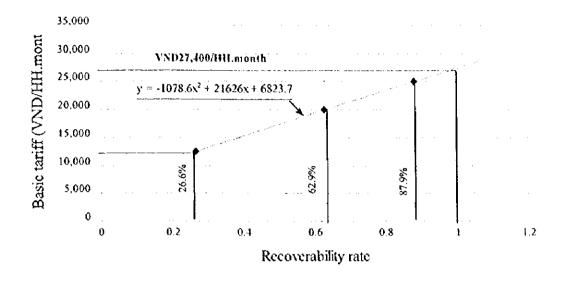

gency for price escalation until the end of the whole works.

### 3.3.6 Tariff System to Recover the Whole Works of the Sewerage System Improvement Works

In the case of using VND12,500/HH month as a basic charge, a recoverability rate of the revenue to the repayment including interest during the repayment period is 26.6 %. If VND20,000/HH month and VND25,000/HH month are applied, the recoverability rates are calculated at 62.9 % and 87.9 % respectively to the total repayment amount as a result of trial calculation of recoverability.

A relationship between the said basic charges and the recoverability rates is illustrated as below:

As indicated in the above figure, the said relationship is expressed as " $y = -1.078.6x^2 +$ 

## Relationship between Basic Tariff and Recoverability Rate



21,626x + 6,823.7". If a recoverability rate of "1.00" (= 100 %) is inserted for x, resulted basic charge "y" is "VND27,400/HH.month". It means that the justifiable tariff system is VND27,400/HH.month/HH system. Namely, this is a recommendable tariff to recover the whole Project costs.

Accordingly, a recommendable tariff system becomes as:

i) For residence: VND 27,400/HH.month
 ii) For commercial: VND111,800/shop.month
 iii) For industry: VND 49,900/factory.month

This recommendable tariff system is within the ATP of VND30,000/HH month as mentioned above. Therefore, if the Ho Chi Minh City has a plan to set this tariff system, people living in the City have enough affordability to pay as a service charge for the waste water treatment services.

Table L.1.1 Gross Domestic Products (GDP)