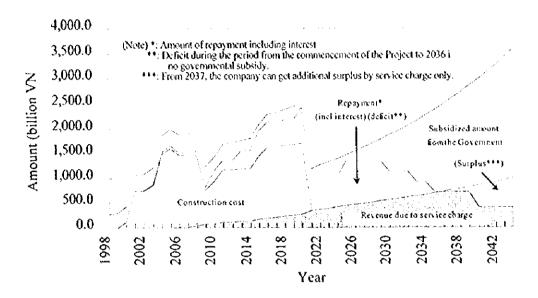

pay their loan amount completely as shown in Table L.2.52 and illustrated below: If there is no any governmental subsidy to the Project, deficits may be occurred for the Project account from the commencement of the Project to the year 2036 for loan amount. But in case that the Government gives a subsidy to the Project as a capital expenditure (it means the Construction Cost or the Construction Expenditure in Vietnam), there will be no trouble for repayment of the loan as indicated in the Figure.

Furthermore, in addition to the current surplus of around 10 % as mentioned above, the company dealing with sewerage and waste water treatment services can get their additional surplus from the 2036 without any subsidy from the Government.

### Repayability of Construction Cost by the Government



### III. FEASIBILITY STUDY

# 3.1 ECONOMIC EVALUATION OF URBAN DRAINAGE SYSTEM IMPROVEMENT

### 3.1.1 Identification of Economic Benefit

Estimated unit damages and/or losses in the Master Plan Study stage are to be regarded as economic benefits in case of with the priority project of the Urban Drainage System Improvement Works in Feasibility Study stage too.

For the Feasibility Study, the inundated area of the targeted C Zone as the priority project is to be reduced because that several similar other projects are planned by other international institutions by partly overlapped in C Zone.

### (1) Direct Benefit

Table L.3.1 through L.3.4 shows a calculation process of damages to buildings and indoor movables to be converted into economic benefit in C Zone, and summarized below:

# Aver