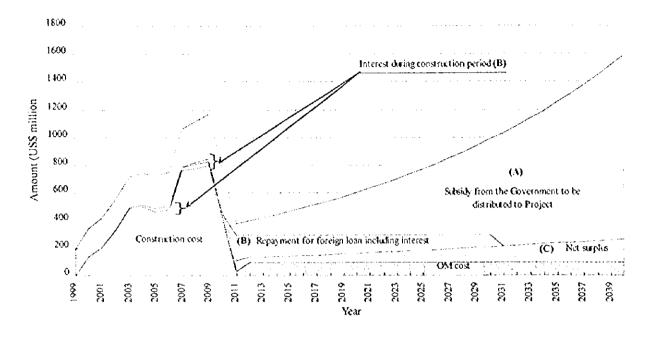

:

- VND12,500/HH month as a basic charge is applied for commercial operation of waste water treatment plant and other facilities for waste water treatment services,
- ii) an interest rate of 1.3 % is assumed for repayment of loan amount,
- iii) total repayment period of the loan is assumed at 30 years from starting year of the works including 10 years of grace period, and
- iv) the total distributed or subsidized capital expenditure to Ho Chi Minh City from the central Government is assumed at 10 % of the national capital expenditure as same condition as in Ha Noi, and 10% of it is assumed to be able to use for the Project,

a repayability analysis is made as shown in Table L.3.21 and illustrated as follows:

### Repayability of Revenue for Loan for the Sewerage System Improvement Works



In the above illustration, an area (A) shows an amount of annual total subsidy from the Government to be distributed to the Project, but the actual subsidized amount to be used for repayment of loan with its interest is only the amount shown in the other area (B).

The area (C) shows an amount of surplus for the Project executing body dealing with the operation and maintenance services for the said facilities concerned.

As shown in the above illustration, it is cleared that HCMC and the Government can completely repay their whole loan amount consisting for the sewerage system improvement works as priority Project amounting to a sum of VND5,107 billion including a contingency for price escalation until the end of the whole works.

### 3.3.6 Tariff System to Recover the Whole Works of the