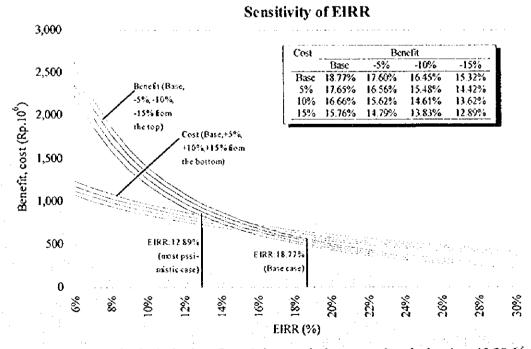

enough allowance, so it may say that the priority Project has a viability to be executed.

### 3.1.4 Sensitivity Test for Urban Drainage System Improvement

The economic internal rate of return changes its value depending on the parameters employed for the calculation. Out of these parameters, the construction cost of the Project and its benefit are the most important determinants of the economic analysis.

Therefore, a sensitivity analysis is made for 16 combined cases including base case under the benefit of -5 %, -10 % and -15%, and the cost of +5%, +10 % and +15 % taking into account of fluctuation of the benefit and the cost to be likely to come at present economic situation in Indonesia.

A figure and a table hereunder show the results of sensitivity analysis for economic features.



The EIRR under both the benefit and the cost in base case is calculated as 18.77 % as mentioned above. And, under the cases of (1) the benefit of 5 % decrease and the cost of 5 % increase, (2) the benefit of 10 % decrease and the cost of 10 % increase and (3) the

benefit of 15% decrease and the cost of 15 % increase, the EIRRs are calculated as 16.56 %, 14.61% and 12.89 % respectively.

It means that the drainage system improvement works as a component of the Project has a high viability to be executed.

# 3.2 FINANCIAL EVALUATION OF URBAN DRAINAGE SYSTEM IMPROVE-MENT WORKS

### 3.2.1 Identification of Financial Benefit

As mentioned in previous sub-clause in this Clause, the financial benefit means an amount of revenue due to charge collected for the operation and maintenance for urban