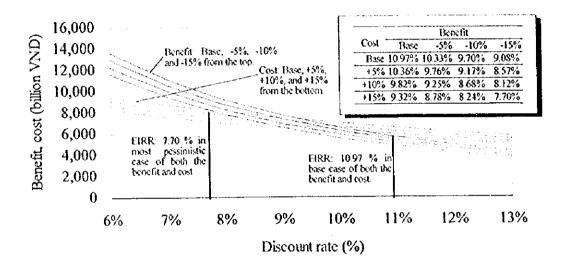

d be a target to execute the Project with the first priority.

#### 2.1.6 Sensitivity Test for Urban Drainage System Improvement Works

The economic internal rate of return changes its value depending on the parameters employed for the calculation. Out of these parameters, the construction cost of the Project and its benefit are the most important determinants of the economic analysis.

Therefore, a sensitivity analysis is made for 16 combined cases including base case under the benefit of -5%, -10% and -15 %, and the cost of +5, +10 % and +15 % taking into account of fluctuation of the benefit and the cost to be likely to come at present economic situation in Indonesia.

A figure and a table hereunder show the results of sensitivity analysis for economic features.

# Sensitivity of EIRR



The EIRR under both the benefit and the cost in base case is calculated as 11.03 % as mentioned above. And, under the cases of (1) the benefit of 5 % decrease and the cost of 5 % increase, (2) the benefit of 15 % decrease and the cost of 15 % increase and (3) the benefit of 15% decrease and the cost of 15 % increase, the EIRRs are calculated as 9.76 %, 8.68 % and 7.70 % respectively.

It means that the drainage system improvement works as a component of the Project is quite sensitive to price fluctuation economically.

Generally, as suggested by such international institutions as the World Bank, an EIRR is expected to at least be cleared a hurdle of 5.0 % from a viewpoint of basic human needs even such a project is in developing countries, and the drainage improvement works under study s