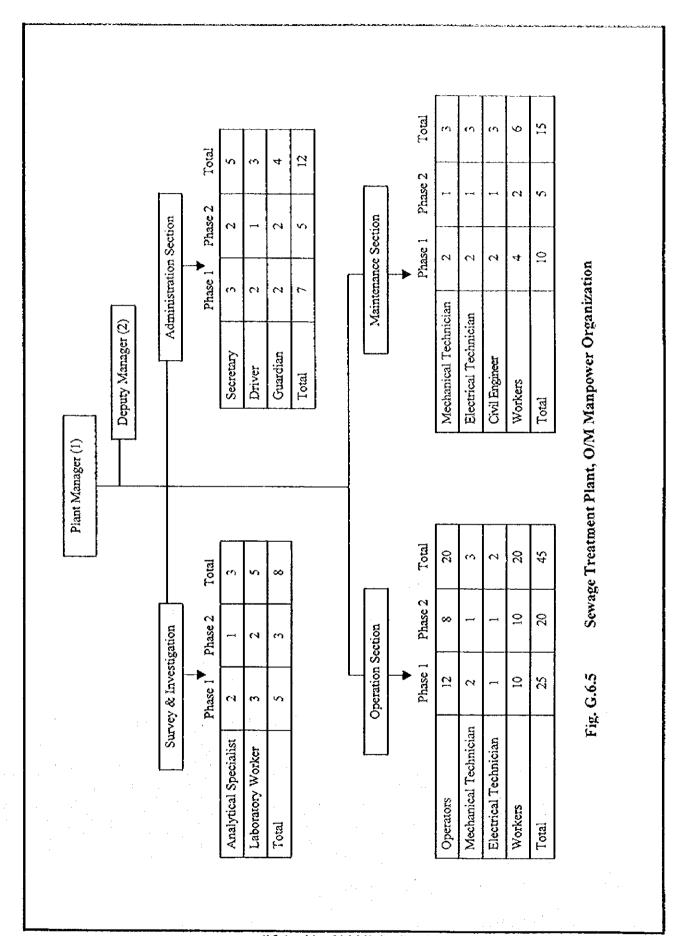

24,000 |
| Transportation Van        | 400* x 10  | 400* x 2 | 4,800  | 400* x 22   | 400* x 2   | 9,600  |
| Car                       | 400* x 1   | 400* x 1 | 800    | 400* x 1    | 400* x 3   | 1,600  |
| Checking Tool set         | 30* x 10   | 30* x 2  | 360    | 30* x 25    | 30* x 5    | 900    |
| Repair Tool set           | 30* x 10   | 30* x 2  | 360    | 30* x 25    | 30* x 5    | 900    |
|                           |            |          | 36,920 |             |            | 92,200 |

<sup>\*</sup> Estimated Unit Price (1999)



JICA - Ho Chi Minh city Urban Drainage & Sewerage Project



JICA - Ho Chi Minh city Urban Drainage & Sewerage Project



JICA - Ho Chi Minh city Urban Drainage & Sewerage Project





JICA - Ho Chi Minh city Urban Drainage & Sewerage Project

(\*)



| Se    | organization: wer/gate code no.; cation: From:                              |
|-------|-----------------------------------------------------------------------------|
| Fechi | nician Specification:                                                       |
| l.    | Established in: By:                                                         |
| 2.    | Structure: Brick / RC / Other material ()                                   |
| 3.    | Section:   Box/ Roof  Round / Box/ Roof                                     |
| 4.    | Rehabilitation work:By:                                                     |
| 5.    | New expanded portion:                                                       |
| О/М   | Conditions                                                                  |
| 1.