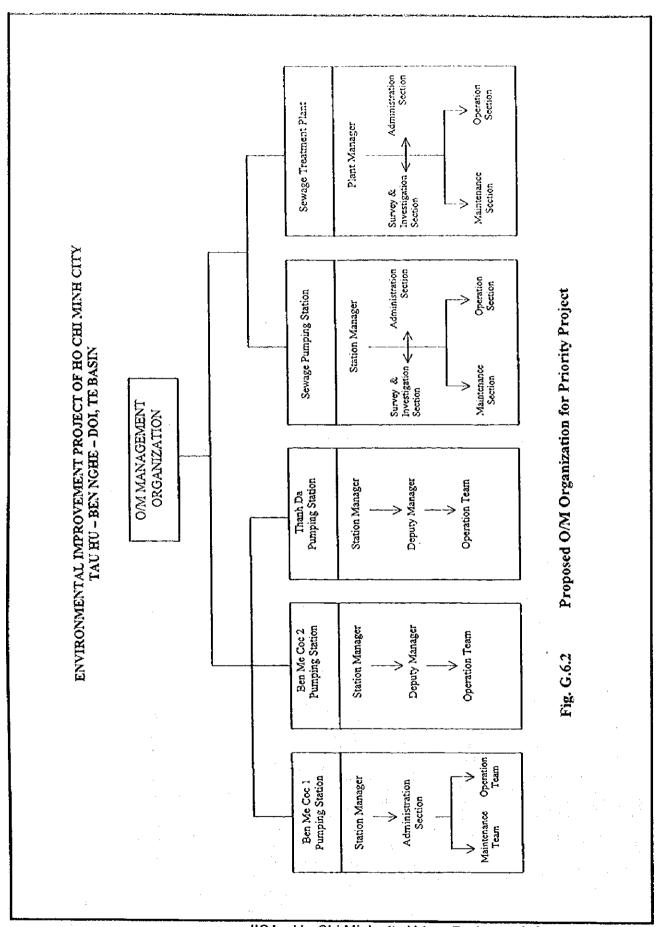

Table G.5.2 O/M Works for Drainage carried out by Districts

| Canal length<br>(m)              | •                                                   | 06                                                      | na                                                      | •                                    | 000.61                                | •                                    | ກຂ                                | กล                                               | 10,130                                                 | d<br>d                                 | ខ្ម                                           | 2.100                                         |
|----------------------------------|-----------------------------------------------------|---------------------------------------------------------|---------------------------------------------------------|--------------------------------------|---------------------------------------|--------------------------------------|-----------------------------------|--------------------------------------------------|--------------------------------------------------------|----------------------------------------|-----------------------------------------------|-----------------------------------------------|
| Dredging<br>of canals            | Z.                                                  | <b>&gt;</b> -                                           | Z                                                       | Z                                    | <b>&gt;</b>                           | Z                                    | ពន                                | na                                               | <b>&gt;</b> -                                          | e<br>e                                 | na                                            | га<br>С                                       |
| Operation.<br>conditions         | ມສ                                                  | ខព                                                      | na                                                      | na                                   | 800                                   | eu                                   | па                                | na                                               | ກຂ                                                     | ne                                     | ព្ឋ                                           | ກລ                                            |
| O/M expenses/year<br>( VN dong ) | 300,000,000                                         | 537,449,360                                             | 954,352,788                                             | 954,352,788                          | 4,500,000,000                         | 671,000,000                          | 986,680,500                       | 1,143,512,960                                    | 000,000,000                                            | 115,312,029                            | 540,000,000                                   | 250,000,000                                   |
| Cleaning<br>Time/year            | 2                                                   | 4                                                       | 12                                                      | 12                                   | `∞                                    | 4                                    | C3                                | 2                                                |                                                        | 7                                      | 2                                             | -                                             |
| Installation<br>data             | ກລ                                                  | na                                                      | บร                                                      | na                                   | ឌួប                                   | ກຂ                                   | ກສ                                | na                                               | ສປ                                                     | 85                                     | នព                                            | eu                                            |
| Sewer length<br>(m)              | 39,406                                              | 58,204                                                  | 74,534                                                  | 74,534                               | 000'09                                | 44,417                               | 77,050                            | 70,449                                           | 132,915                                                | 10,490                                 | 121,000                                       | 85,000                                        |
| Functions                        | Public works<br>in the district<br>like cleaning of | solid wastes,<br>rehabilitation of<br>oublic infrastr., | and public house<br>management<br>etc.                  | .j.                                  | Ď                                     | id.                                  | Ţij.                              | iđ                                               | id.                                                    | Ďí                                     | ją.                                           | id.                                           |
| O/M<br>Personnel                 | 10                                                  | 51                                                      | 15                                                      | 15                                   | 09                                    | 91                                   | 24                                | 36                                               | 70                                                     | 22                                     | 12                                            | 06                                            |
| Staff                            | 550                                                 | 322                                                     | 203                                                     | 203                                  | 293                                   | 53                                   | 255                               | 156                                              | 524                                                    | 141                                    | 131                                           | 265                                           |
| Est. year                        | 76-voN                                              | Nov-92                                                  | Oct-97                                                  | Oct-97                               | 1986                                  |                                      | 1997                              | 1988                                             | 1984                                                   | 1997                                   | 1986                                          | Mar-98                                        |
| Name of Corp.                    | Public service corp.<br>of district 1               | Public service & urban dev. corp.                       | or district 3 Urban dev. & public service of district 4 | Public service corp<br>of district 5 | Public Service corp.<br>of district 6 | Public service corp<br>of district 8 | Public service & urban dev. Corp. | of district 10 Public service & urban dev. Corp. | Public service & urban dev. Corp. of district Tan Binh | Public service corp.<br>of district GV | Public service corp.<br>of district Phu Nhuan | Public service corp.<br>of district Phu Nhuan |
| Dist.                            |                                                     | m                                                       | 4                                                       | 'n                                   | 9                                     | ∞                                    | 01                                | =                                                | TB                                                     | 25                                     | Z.                                            | BT                                            |