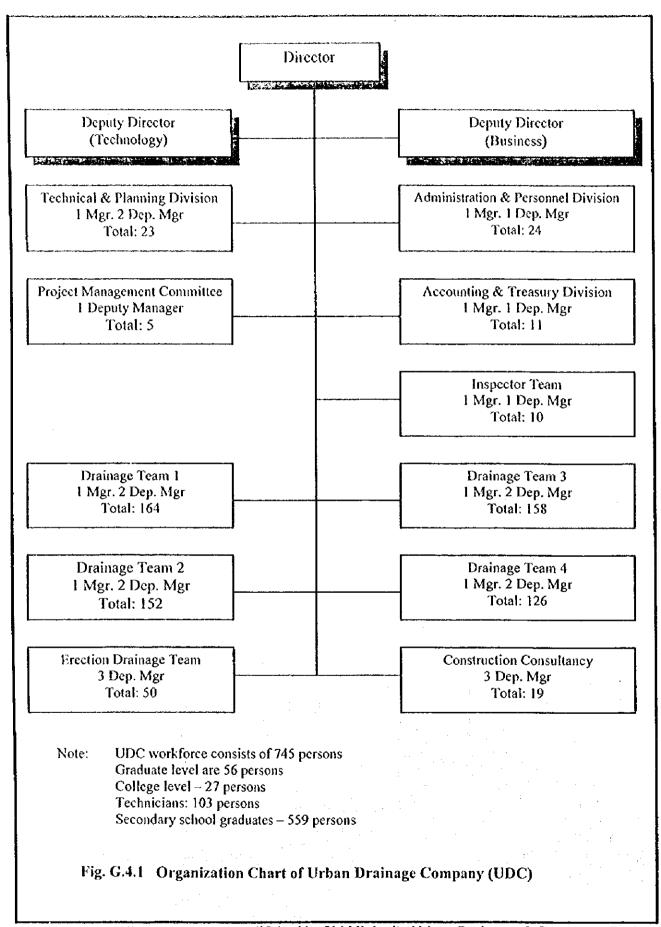

Table G.5.1 Present Conditions of O/M Equipment of UDC (As of December 1998)

| No. | Equipment                               | Capacity           | Country of origin | Model | Year of<br>starting<br>operation | Present<br>operation<br>efficiency<br>(%) |
|-----|-----------------------------------------|--------------------|-------------------|-------|----------------------------------|-------------------------------------------|
| 1   | Sludge sucking car (Kamaz)              | 5m³                | Italy             | 1990  | 1994                             | 60%                                       |
| 2   | Sludge sucking car (Renault)            | 5m³                | France            | 1998  | 1998                             | 100%                                      |
| 3   | High compressor car (Renault)           | 5m³                | France            | 1998  | 1998                             | 100%                                      |
| 4   | Dump truck (Isuzu)                      | 2 tons             | Japan             | 1997  | 1998                             | 90%                                       |
| 5   | Dump truck (Long Ma)                    | 2 tons             | China             | 1991  | 1994                             | 70%                                       |
| 6   | Dump truck (Lavi 3)                     | i ton              | Vietnam           | 1984  | 1985                             | 60%                                       |
| 7   | Dump truck (Lavi 4)                     | 1 ton              | Vietnam           | 1984  | 1985                             | 60%                                       |
| 8   | Dump truck (Kamaz)                      | 7 tons             | Russia            | 1980  | 1983                             | 70%                                       |
| 9   | Dump truck (Ifa)                        | 5 tons             | Germany           | 1979  | 1980                             | 70%                                       |
| 10  | Crane truck (Tadano)                    | 20 tons            | Japan             | 1997  | 1998                             | 100%                                      |
| 11  | Bed flat truck (Mitsubishi)             | 14 tons            | Japan             | 1998  | 1999                             | 100%                                      |
| 12  | High compressor truck (Smalley)         | 8 tons             |                   | 1997  | 1999                             | 100%                                      |
| 13  | Crane truck (Nissan)                    | 3.5 tons           | Japan             | 1993  | 1994                             | 70%                                       |
| 14  | Crane truck (Toyota)                    | 2 tons             | Japan             | 1987  | 1994                             | 60%                                       |
| 15  | Excavator (Komatsu)                     | 0.6 m³             | Japan             | 1986  | 1993                             | 70%                                       |
| 16  | Bucket excavator (JHC)                  | 0.8 m <sup>3</sup> | Japan             | 1986  | 1994                             | 70%                                       |
| 17  | Boat                                    | 85 HP              | Japan             | 1997  | 1999                             | 100%                                      |
| 18  | High compressor                         |                    | America           | 1994  | 1996                             | 70%                                       |
| 19  | Concrete cutting equipment (Mikasa)     |                    | Japan             | 1996  | 1997                             | 70%                                       |
| 20  | Concrete mixer                          | 1801               | France            | 1995  | 1997                             | 80%                                       |
| 21  | Concrete mixer                          | 4501               | France            | 1995  | 1997                             | 70%                                       |
| 22  | Concrete Crushing Equipment (Walkerman) |                    | Germany           | 1993  | 1995                             | 50%                                       |