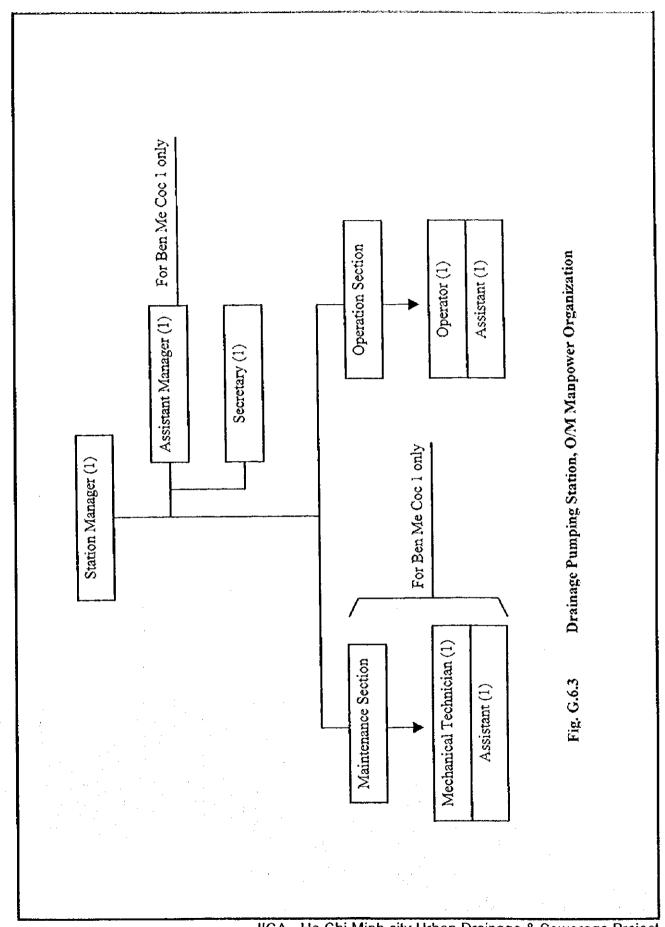

| 1,000* x 9 |          | 9,000  | 1,000* x 22 | 1,000* x 2 | 24,000 |
| Transportation Van        | 400* x 10  | 400* x 2 | 4,800  | 400* x 22   | 400* x 2   | 9,600  |
| Car                       | 400* x 1   | 400* x 1 | 800    | 400* x 1    | 400* x 3   | 1,600  |
| Checking Tool set         | 30* x 10   | 30* x 2  | 360    | 30* x 25    | 30* x 5    | 900    |
| Repair Tool set           | 30* x 10   | 30* x 2  | 360    | 30* x 25    | 30* x 5    | 900    |
|                           |            |          | 36,920 |             |            | 92,200 |

<sup>\*</sup> Estimated Unit Price (1999)



JICA - Ho Chi Minh city Urban Drainage & Sewerage Project



JICA - Ho Chi Minh city Urban Drainage & Sewerage Project



JICA - Ho Chi Minh city Urban Drainage & Sewerage Project





JICA - Ho Chi Minh city Urban Drainage & Sewerage Project

(\*)



| Se    | organization: wer/gate code no.; cation: From:                              |
|-------|-----------------------------------------------------------------------------|
| Fechi | nician Specification:                                                       |
| l.    | Established in: By:                                                         |
| 2.    | Structure: Brick / RC / Other material ()                                   |
| 3.    | Section:   Box/ Roof  Round / Box/ Roof                                     |
| 4.    | Rehabilitation work:By:                                                     |
| 5.    | New expanded portion:                                                       |
| О/М   | Conditions