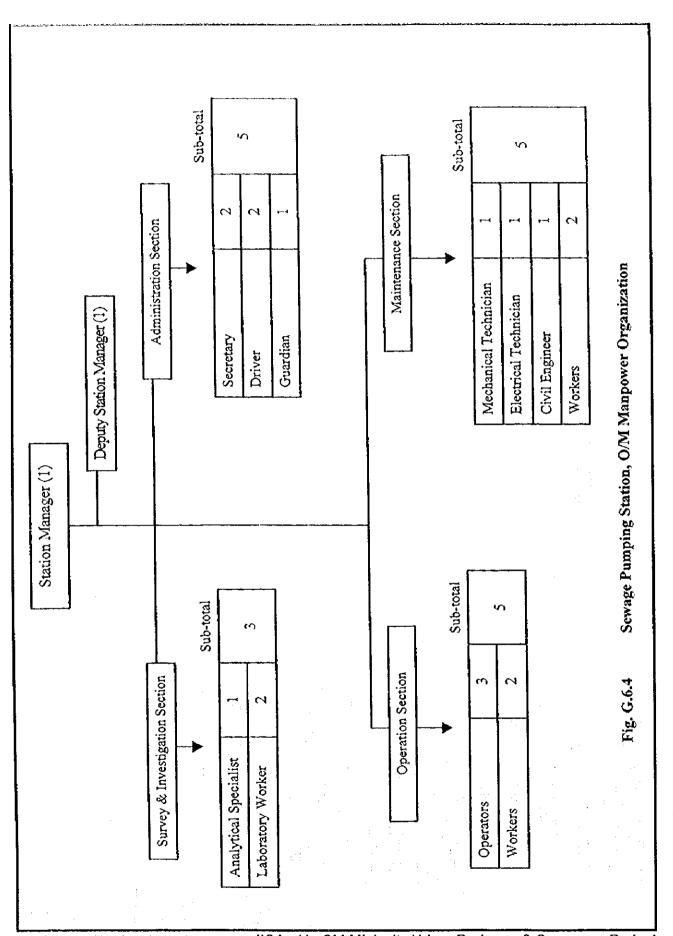

| 1,000* x 9 |          | 9,000  | 1,000* x 22 | 1,000* x 2 | 24,000 |
| Transportation Van        | 400* x 10  | 400* x 2 | 4,800  | 400* x 22   | 400* x 2   | 9,600  |
| Car                       | 400* x 1   | 400* x 1 | 800    | 400* x 1    | 400* x 3   | 1,600  |
| Checking Tool set         | 30* x 10   | 30* x 2  | 360    | 30* x 25    | 30* x 5    | 900    |
| Repair Tool set           | 30* x 10   | 30* x 2  | 360    | 30* x 25    | 30* x 5    | 900    |
|                           |            |          | 36,920 |             |            | 92,200 |

<sup>\*</sup> Estimated Unit Price (1999)



JICA - Ho Chi Minh city Urban Drainage & Sewerage Project



JICA - Ho Chi Minh city Urban Drainage & Sewerage Project



JICA - Ho Chi Minh city Urban Drainage & Sewerage Project





JICA - Ho Chi Minh city Urban Drainage & Sewerage Project

(\*)



| Se    | organization: wer/gate code no.; cation: From:                              |
|-------|-----------------------------------------------------------------------------|
| Fechi | nician Specification:                                                       |
| l.    | Established in: By:                                                         |
| 2.    | Structure: Brick / RC / Other material ()                                   |
| 3.    | Section:   Box/ Roof  Round / Box/ Roof                                     |
| 4.    | Rehabilitation work:By:                                                     |
| 5.    | New expanded portion:                                                       |
| О/М   | Conditions