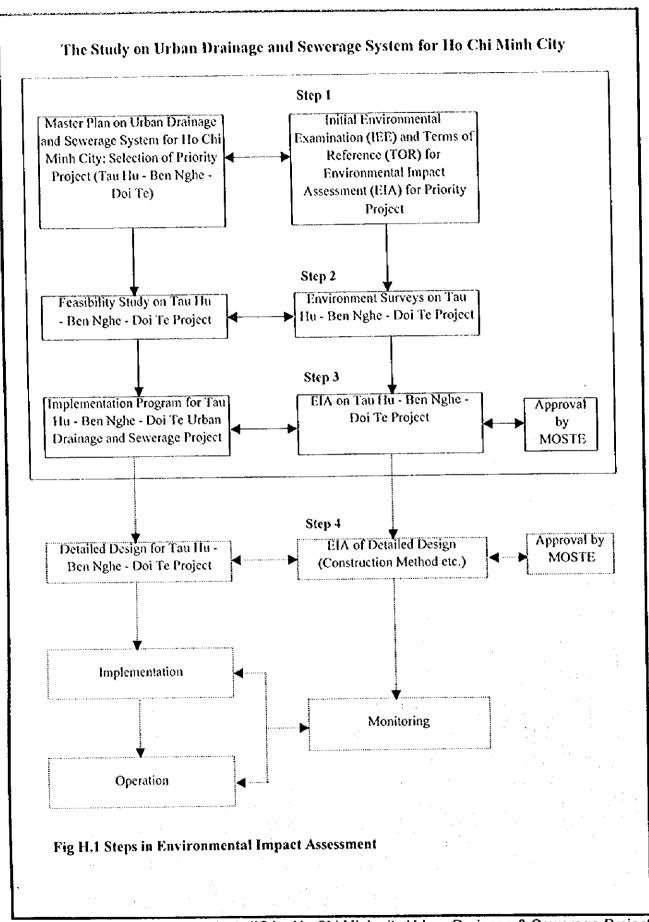

per construction procedure to avoid wash away    |
|                                              | - Noise, vibration and air pollution                 |          |          | of material                                                |
|                                              | - Strain on infrastructure due to labour             |          |          | - Provide waste disposal facilities for temporary shelters |
|                                              | influx                                               |          |          | for labour                                                 |
|                                              |                                                      | -        |          |                                                            |