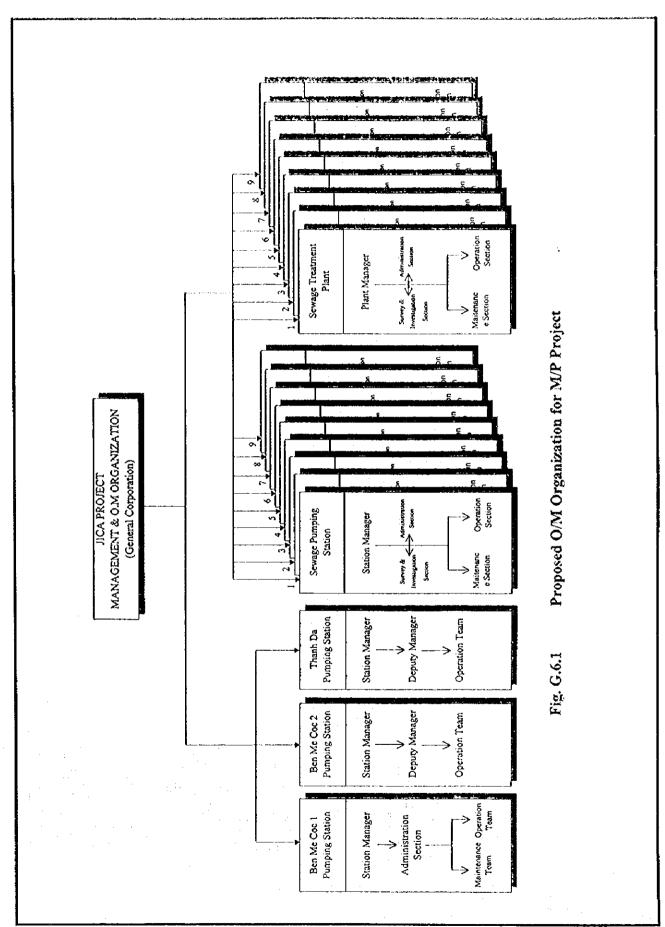

Table G.5.2 O/M Works for Drainage carried out by Districts

| Canal length<br>(m)              | •                                                   | 06                                                      | na                                                      | •                                    | 000.61                                | •                                    | ກຂ                                | กล                                               | 10,130                                                 | d<br>d                                 | ខ្ម                                           | 2.100                                         |
|----------------------------------|-----------------------------------------------------|---------------------------------------------------------|---------------------------------------------------------|--------------------------------------|---------------------------------------|--------------------------------------|-----------------------------------|--------------------------------------------------|--------------------------------------------------------|----------------------------------------|-----------------------------------------------|-----------------------------------------------|
| Dredging<br>of canals            | Z.                                                  | <b>&gt;</b> -                                           | Z                                                       | Z                                    | <b>&gt;</b>                           | Z                                    | ពន                                | na                                               | <b>&gt;</b> -                                          | e<br>e                                 | na                                            | га<br>С                                       |
| Operation.<br>conditions         | ມສ                                                  | ខព                                                      | na                                                      | na                                   | 800                                   | eu                                   | па                                | na                                               | ກຂ                                                     | ne                                     | ព្ឋ                                           | ກລ                                            |
| O/M expenses/year<br>( VN dong ) | 300,000,000                                         | 537,449,360                                             | 954,352,788                                             | 954,352,788                          | 4,500,000,000                         | 671,000,000                          | 986,680,500                       | 1,143,512,960                                    | 000,000,000                                            | 115,312,029                            | 540,000,000                                   | 250,000,000                                   |
| Cleaning<br>Time/year            | 2                                                   | 4                                                       | 12                                                      | 12                                   | `∞                                    | 4                                    | C3                                | 2                                                |                                                        | 7                                      | 2                                             | -                                             |
| Installation<br>data             | ກລ                                                  | na                                                      | บร                                                      | na                                   | ឌួប                                   | ກຂ                                   | ກສ                                | na                                               | ສປ                                                     | 85                                     | នព                                            | eu                                            |
| Sewer length<br>(m)              | 39,406                                              | 58,204                                                  | 74,534                                                  | 74,534                               | 000'09                                | 44,417                               | 77,050                            | 70,449                                           | 132,915                                                | 10,490                                 | 121,000                                       | 85,000                                        |
| Functions                        | Public works<br>in the district<br>like cleaning of | solid wastes,<br>rehabilitation of<br>oublic infrastr., | and public house<br>management<br>etc.                  | .j.                                  | Ď                                     | id.                                  | Ţij.                              | iđ                                               | id.                                                    | Ďí                                     | ją.                                           | id.                                           |
| O/M<br>Personnel                 | 10                                                  | 51                                                      | 15                                                      | 15                                   | 09                                    | 91                                   | 24                                | 36                                               | 70                                                     | 22                                     | 12                                            | 06                                            |
| Staff                            | 550                                                 | 322                                                     | 203                                                     | 203                                  | 293                                   | 53                                   | 255                               | 156                                              | 524                                                    | 141                                    | 131                                           | 265                                           |
| Est. year                        | 76-voN                                              | Nov-92                                                  | Oct-97                                                  | Oct-97                               | 1986                                  |                                      | 1997                              | 1988                                             | 1984                                                   | 1997                                   | 1986                                          | Mar-98                                        |
| Name of Corp.                    | Public service corp.<br>of district 1               | Public service & urban dev. corp.                       | or district 3 Urban dev. & public service of district 4 | Public service corp<br>of district 5 | Public Service corp.<br>of district 6 | Public service corp<br>of district 8 | Public service & urban dev. Corp. | of district 10 Public service & urban dev. Corp. | Public service & urban dev. Corp. of district Tan Binh | Public service corp.<br>of district GV | Public service corp.<br>of district Phu Nhuan | Public service corp.<br>of district Phu Nhuan |
| Dist.                            |                                                     | m                                                       | 4                                                       | 'n                                   | 9                                     | ∞                                    | 01                                | =                                                | TB                                                     | 25                                     | Z.                                            | BT                                            |