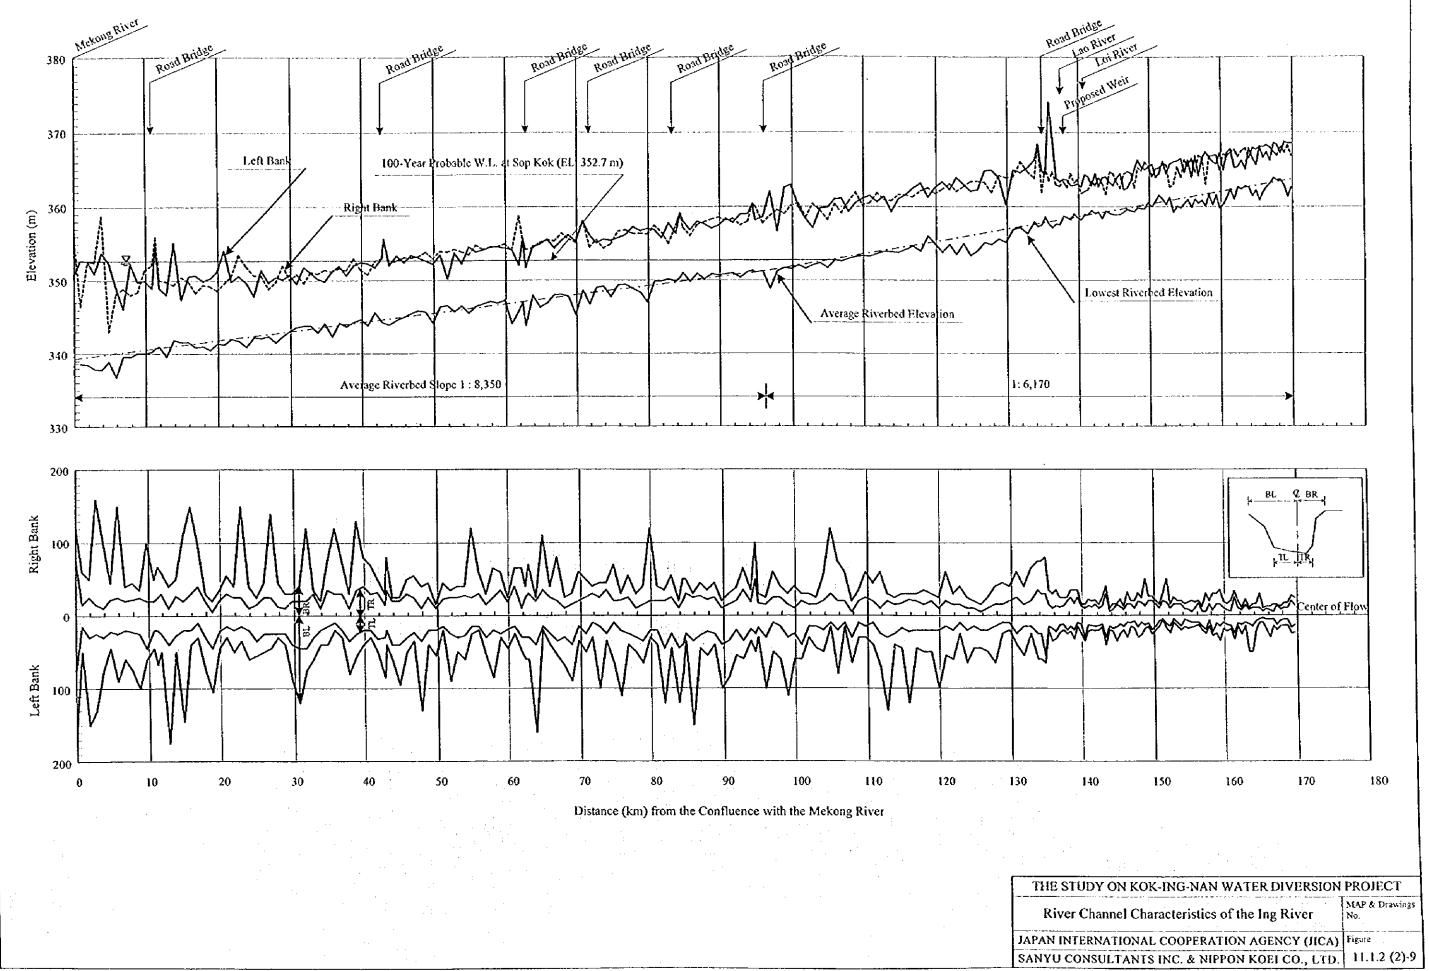

| X VX FIG                                                                                   |           |
|--------------------------------------------------------------------------------------------|-----------|
|                                                                                            |           |
|                                                                                            |           |
|                                                                                            |           |
|                                                                                            |           |
|                                                                                            |           |
|                                                                                            |           |
| an Pang Sa                                                                                 |           |
| Ban Sop Pet                                                                                |           |
|                                                                                            |           |
|                                                                                            |           |
|                                                                                            |           |
|                                                                                            |           |
|                                                                                            |           |
|                                                                                            |           |
| Jam Mong                                                                                   |           |
|                                                                                            |           |
|                                                                                            |           |
|                                                                                            |           |
| 12 ASTEST                                                                                  |           |
| AN STAR                                                                                    |           |
|                                                                                            |           |
| The state                                                                                  |           |
|                                                                                            |           |
|                                                                                            |           |
|                                                                                            |           |
| ON KOK-ING-NAN WATER DIVERSION PROJECT                                                     |           |
| el Alignment of the Yao River (1/2) MAP & Drawing.<br>No.                                  |           |
| TIONAL COOPERATION AGENCY (JICA) Figure<br>TANTS INC. & NIPPON KOEI CO., LTD. 11.1.2 (2)-1 | 0         |
|                                                                                            | <b></b> ] |