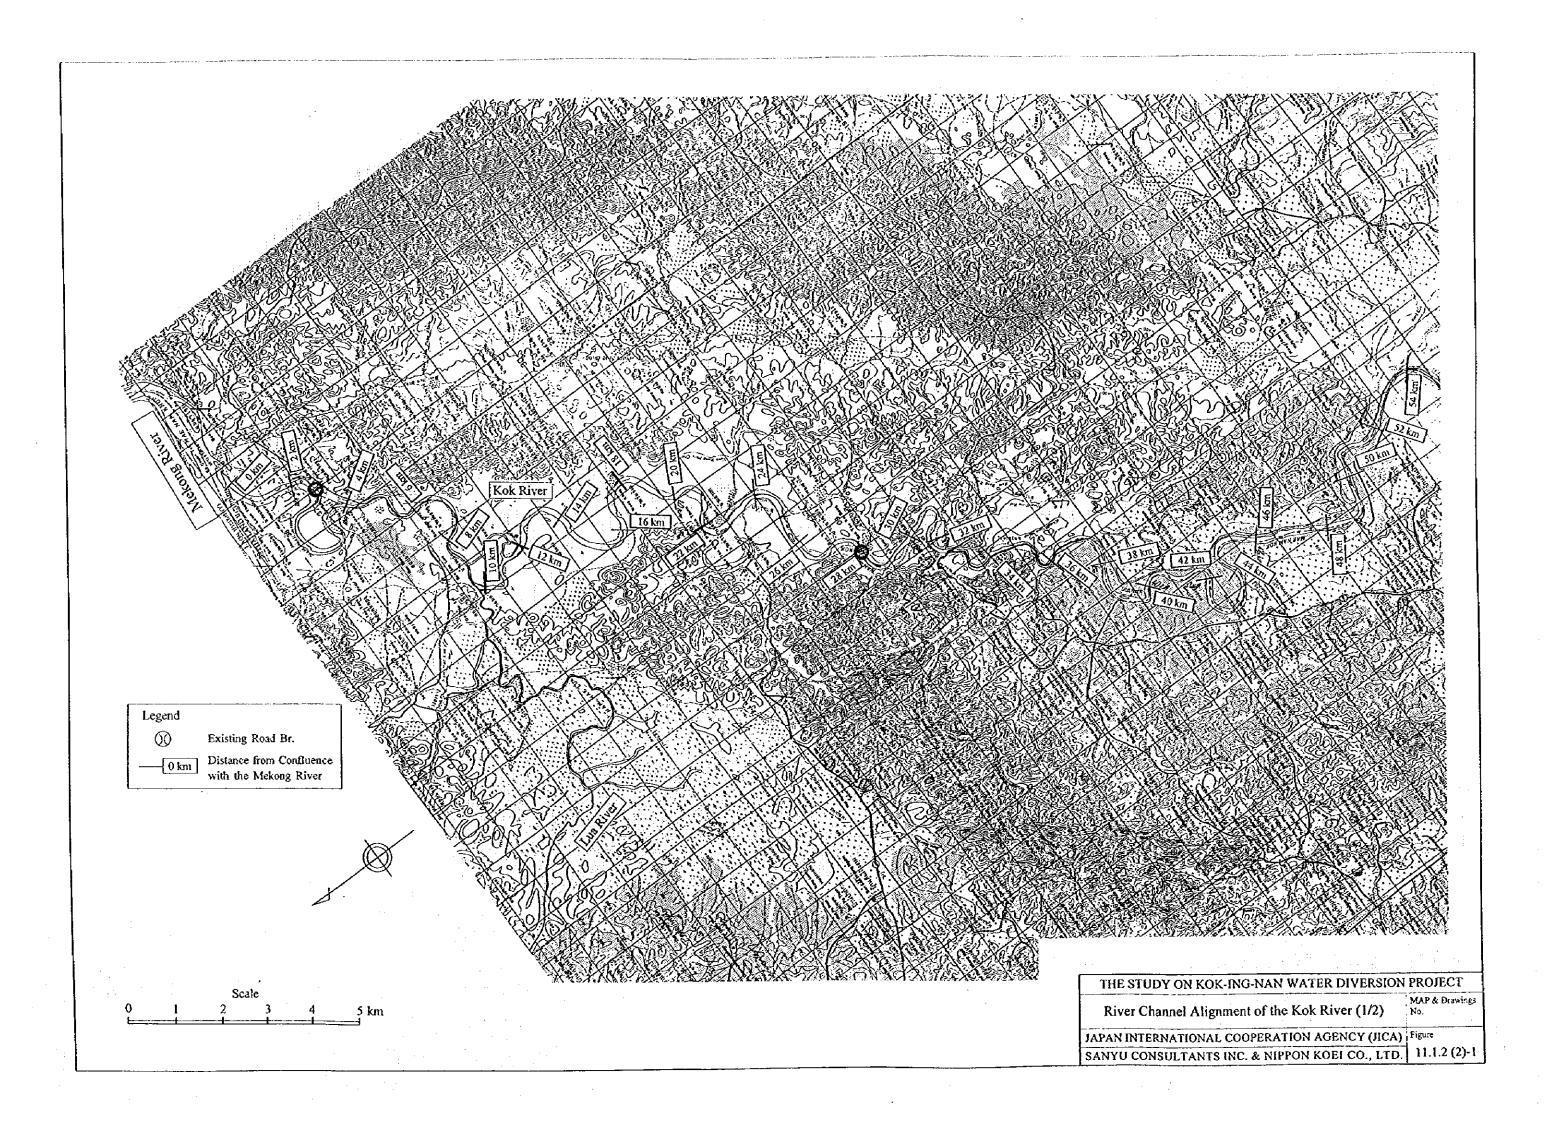

| Legend                                             |
|----------------------------------------------------|
| D Existing Road Br.                                |
| 0 km Distance from Confluence                      |
| Existing Chiang Rai                                |
| Diversion Weir                                     |
| Proposed Intake Structure Site                     |
|                                                    |
| Scale<br>1 2 3 4 5 km                              |
|                                                    |
| ON KOK-ING-NAN WATER DIVERSION PROJECT             |
| el Alignment of the Kok River (2/2) MAP & Drawings |
| TIONAL COOPERATION AGENCY (JICA) Figure            |
| TANTS INC. & NIPPON KOEI CO., LTD. 11.1.2 (2)-2    |