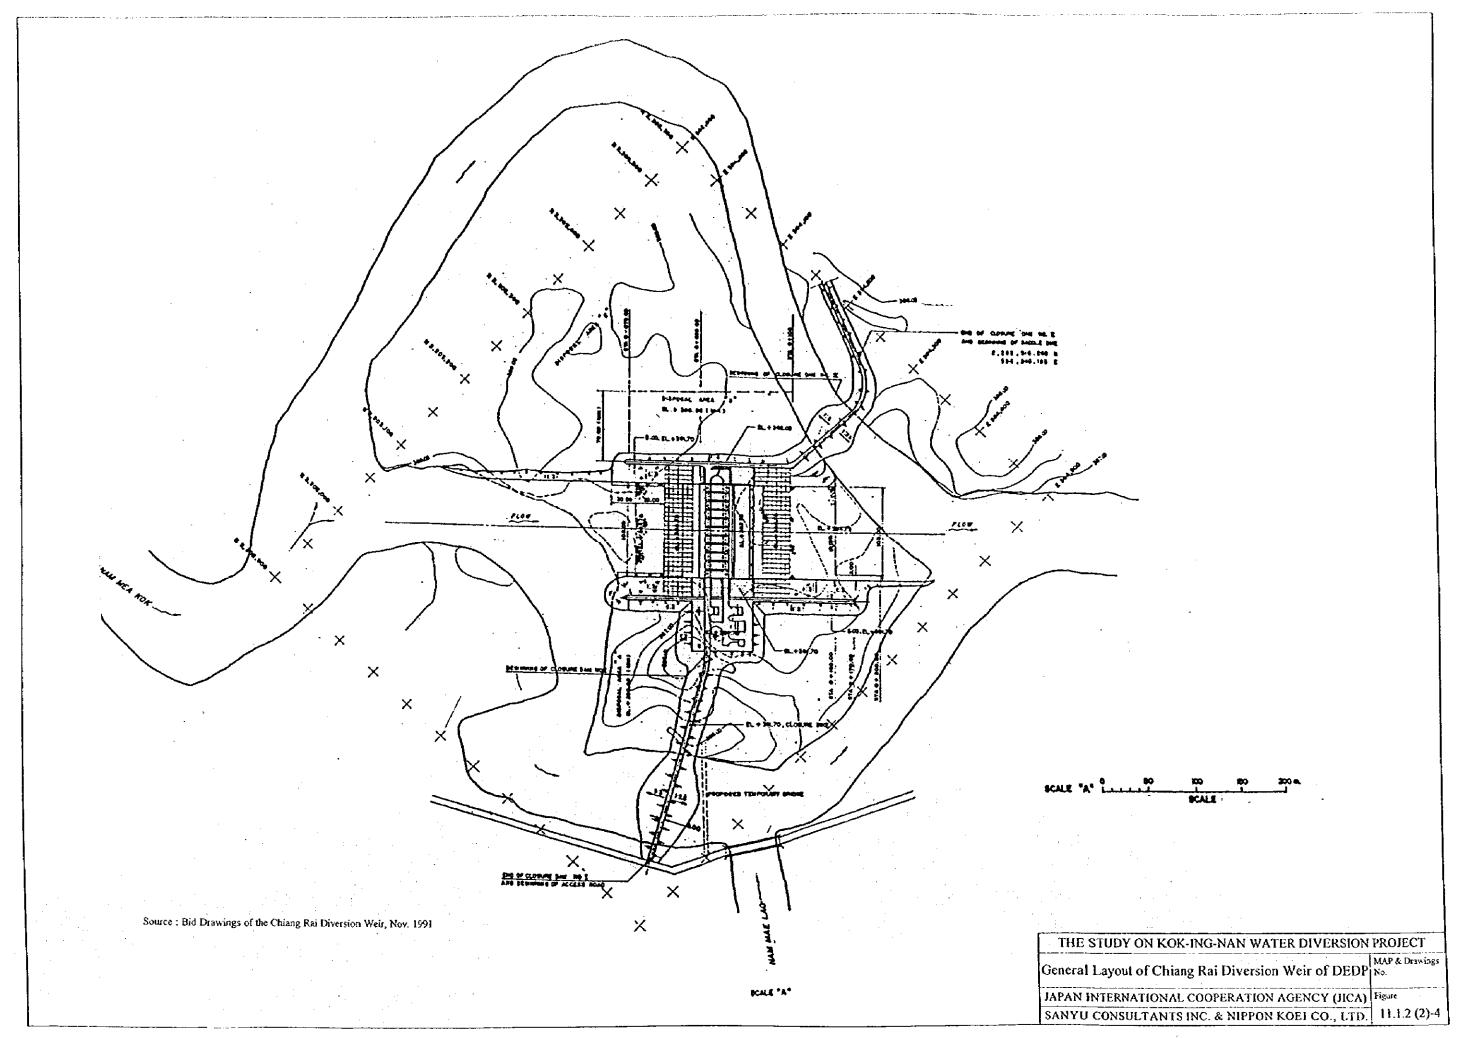

| Legend                                             |
|----------------------------------------------------|
| D Existing Road Br.                                |
| 0 km Distance from Confluence                      |
| Existing Chiang Rai                                |
| Diversion Weir                                     |
| Proposed Intake Structure Site                     |
|                                                    |
| Scale<br>1 2 3 4 5 km                              |
|                                                    |
| ON KOK-ING-NAN WATER DIVERSION PROJECT             |
| el Alignment of the Kok River (2/2) MAP & Drawings |
| TIONAL COOPERATION AGENCY (JICA) Figure            |
| TANTS INC. & NIPPON KOEI CO., LTD. 11.1.2 (2)-2    |





















| X VX FIG                                                                                   |           |
|--------------------------------------------------------------------------------------------|-----------|
|                                                                                            |           |
|                                                                                            |           |
|                                                                                            |           |
|                                                                                            |           |
|                                                                                            |           |
|