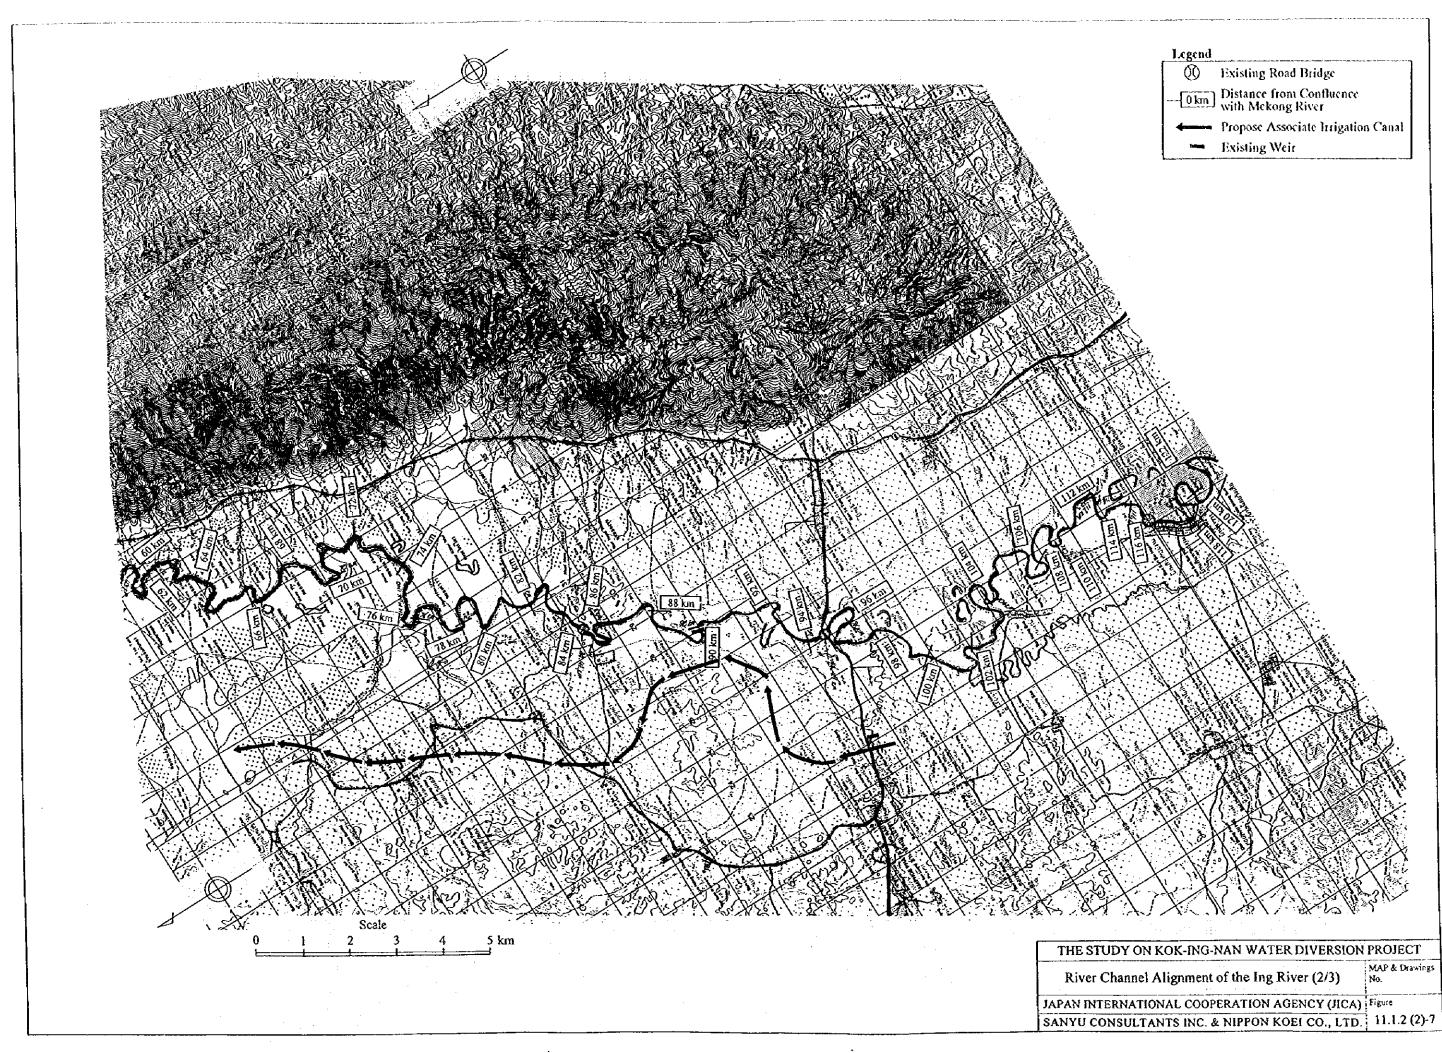

| Legend                                             |
|----------------------------------------------------|
| D Existing Road Br.                                |
| 0 km Distance from Confluence                      |
| Existing Chiang Rai                                |
| Diversion Weir                                     |
| Proposed Intake Structure Site                     |
|                                                    |
| Scale<br>1 2 3 4 5 km                              |
|                                                    |
| ON KOK-ING-NAN WATER DIVERSION PROJECT             |
| el Alignment of the Kok River (2/2) MAP & Drawings |
| TIONAL COOPERATION AGENCY (JICA) Figure            |
| TANTS INC. & NIPPON KOEI CO., LTD. 11.1.2 (2)-2    |