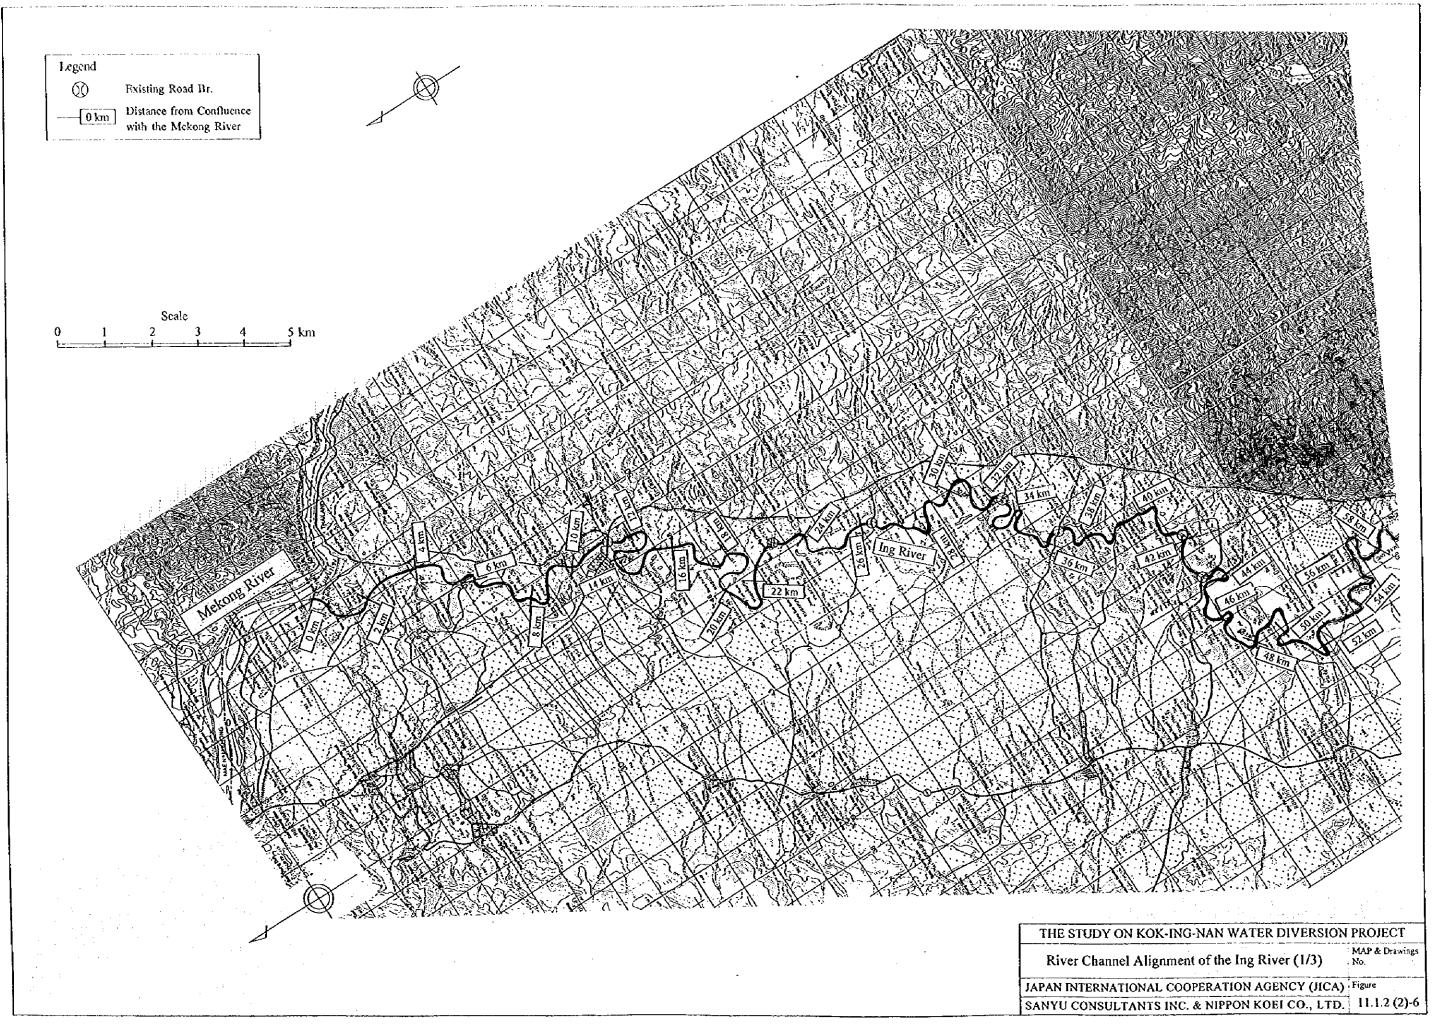

| Legend                                             |
|----------------------------------------------------|
| D Existing Road Br.                                |
| 0 km Distance from Confluence                      |
| Existing Chiang Rai                                |
| Diversion Weir                                     |
| Proposed Intake Structure Site                     |
|                                                    |
| Scale<br>1 2 3 4 5 km                              |
|                                                    |
| ON KOK-ING-NAN WATER DIVERSION PROJECT             |
| el Alignment of the Kok River (2/2) MAP & Drawings |
| TIONAL COOPERATION AGENCY (JICA) Figure            |
| TANTS INC. & NIPPON KOEI CO., LTD. 11.1.2 (2)-2    |