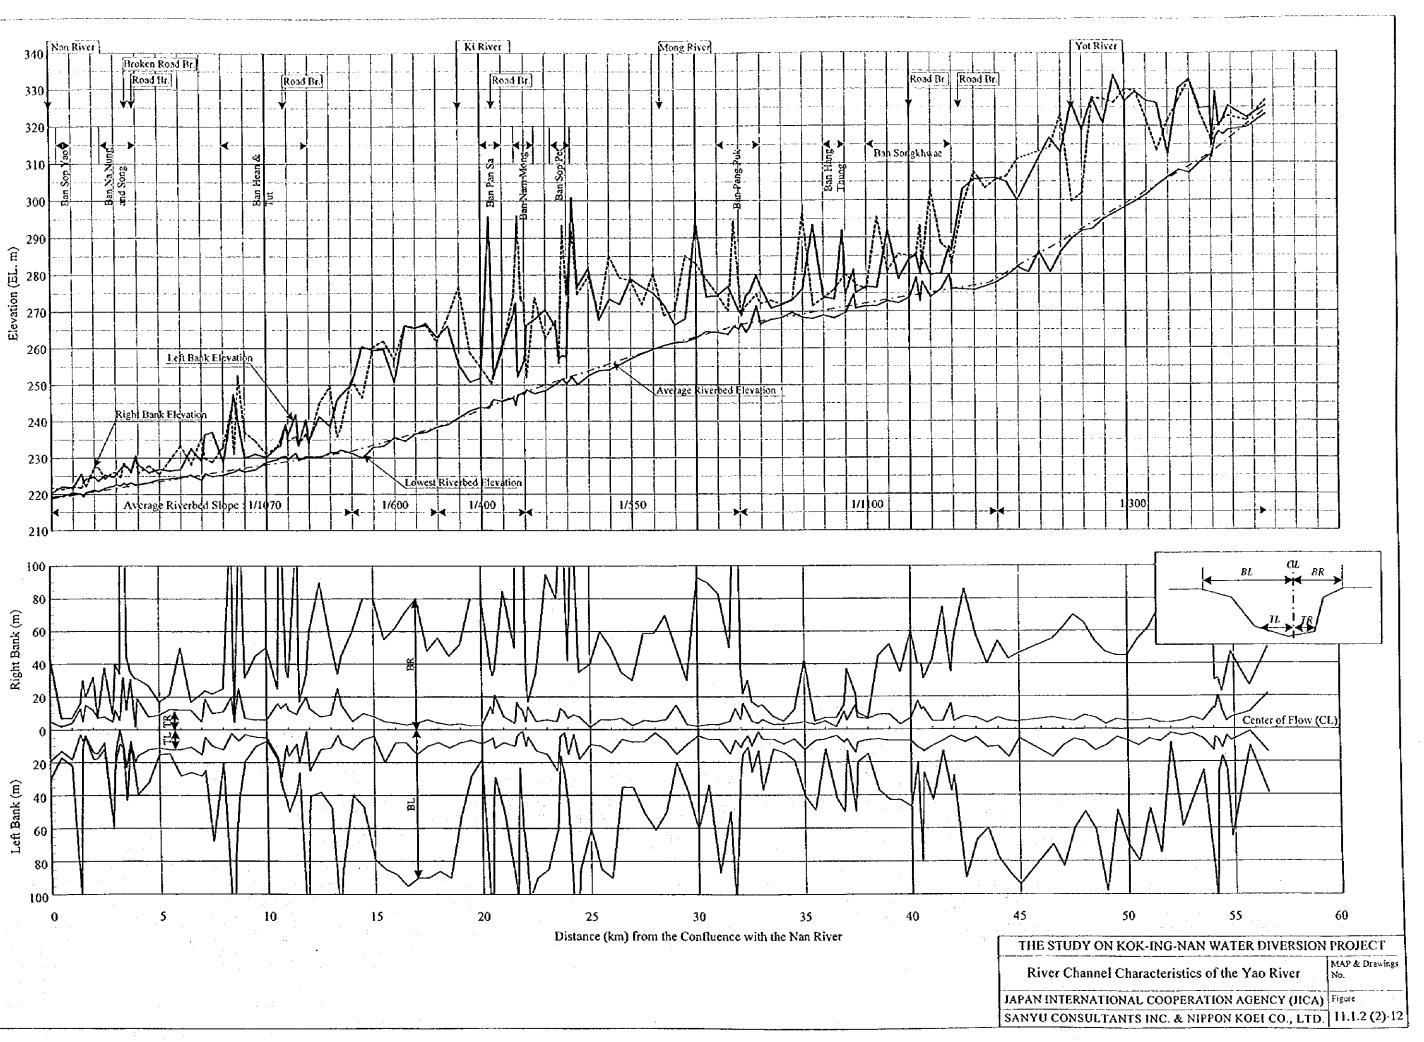

THE STUDY ON River Channe JAPAN INTERNATI SANYU CONSULT

| ON KOK-ING-NAN WATER DIVERSION      | PROJECT               |
|-------------------------------------|-----------------------|
| el Characteristics of the Yot River | MAP & Drawings<br>No. |
| TIONAL COOPERATION AGENCY (JICA)    | Figure                |
| TANTS INC. & NIPPON KOEI CO., LTD.  | 11.1.2 (2)-13         |