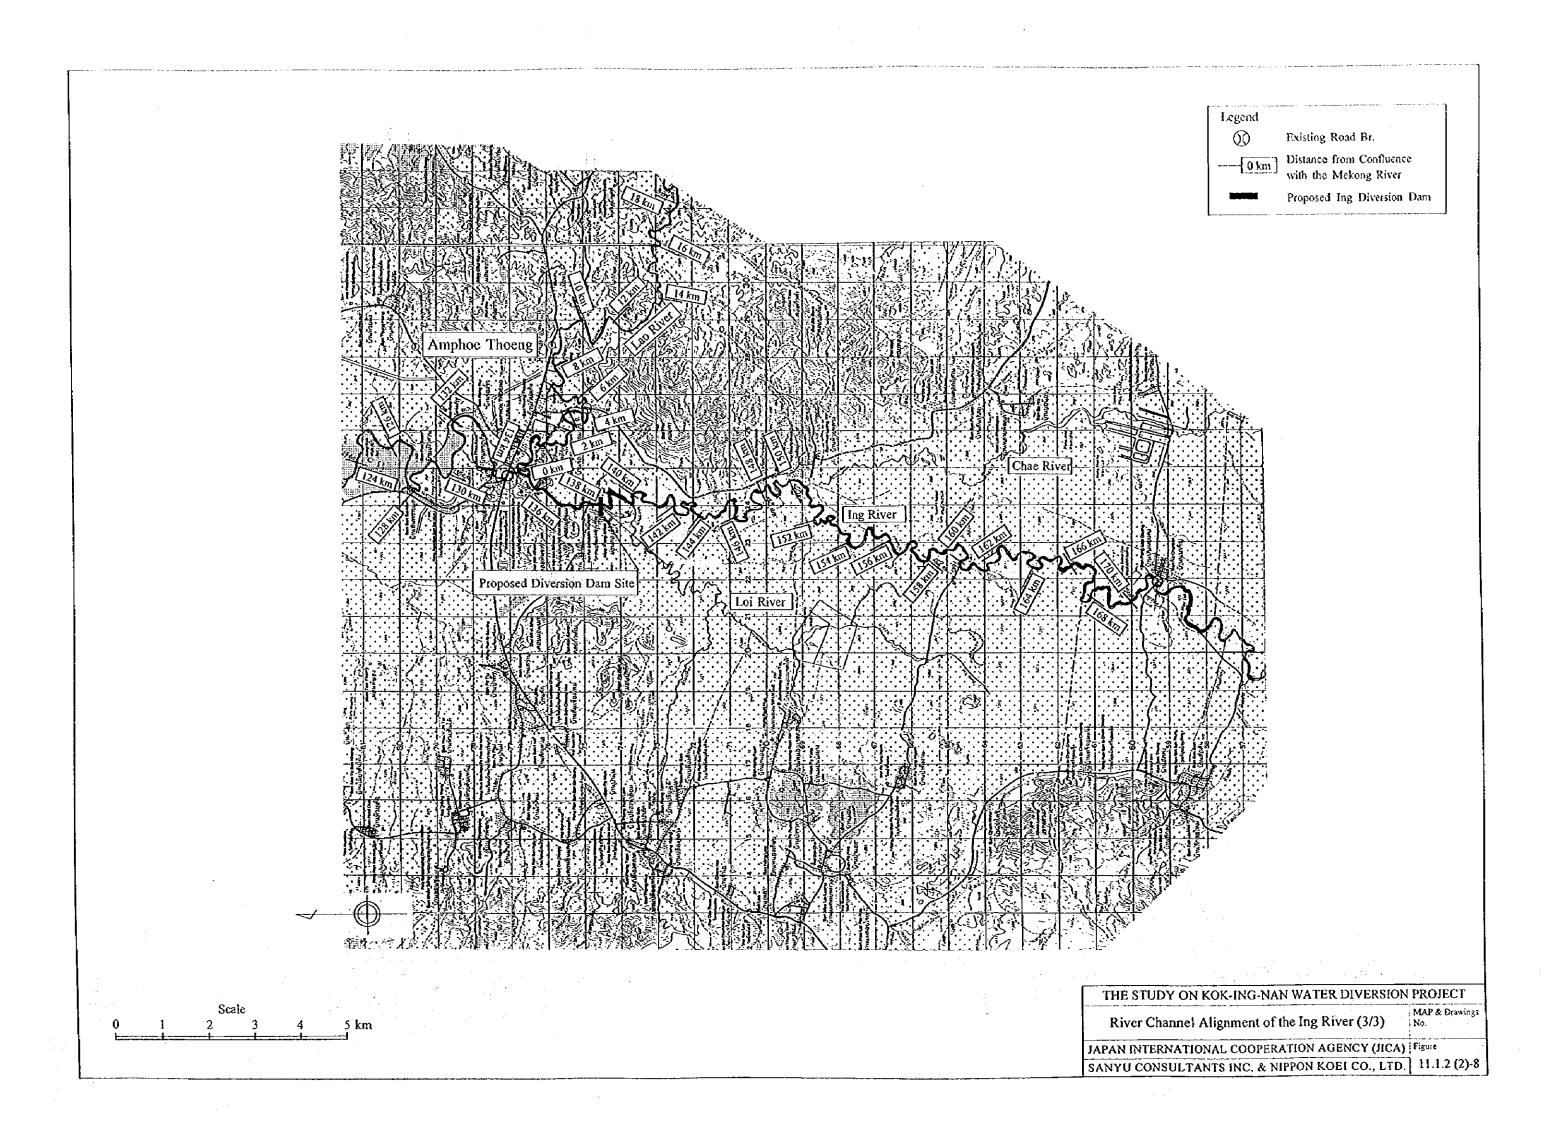

| Legend                                             |
|----------------------------------------------------|
| D Existing Road Br.                                |
| 0 km Distance from Confluence                      |
| Existing Chiang Rai                                |
| Diversion Weir                                     |
| Proposed Intake Structure Site                     |
|                                                    |
| Scale<br>1 2 3 4 5 km                              |
|                                                    |
| ON KOK-ING-NAN WATER DIVERSION PROJECT             |
| el Alignment of the Kok River (2/2) MAP & Drawings |
| TIONAL COOPERATION AGENCY (JICA) Figure            |
| TANTS INC. & NIPPON KOEI CO., LTD. 11.1.2 (2)-2    |