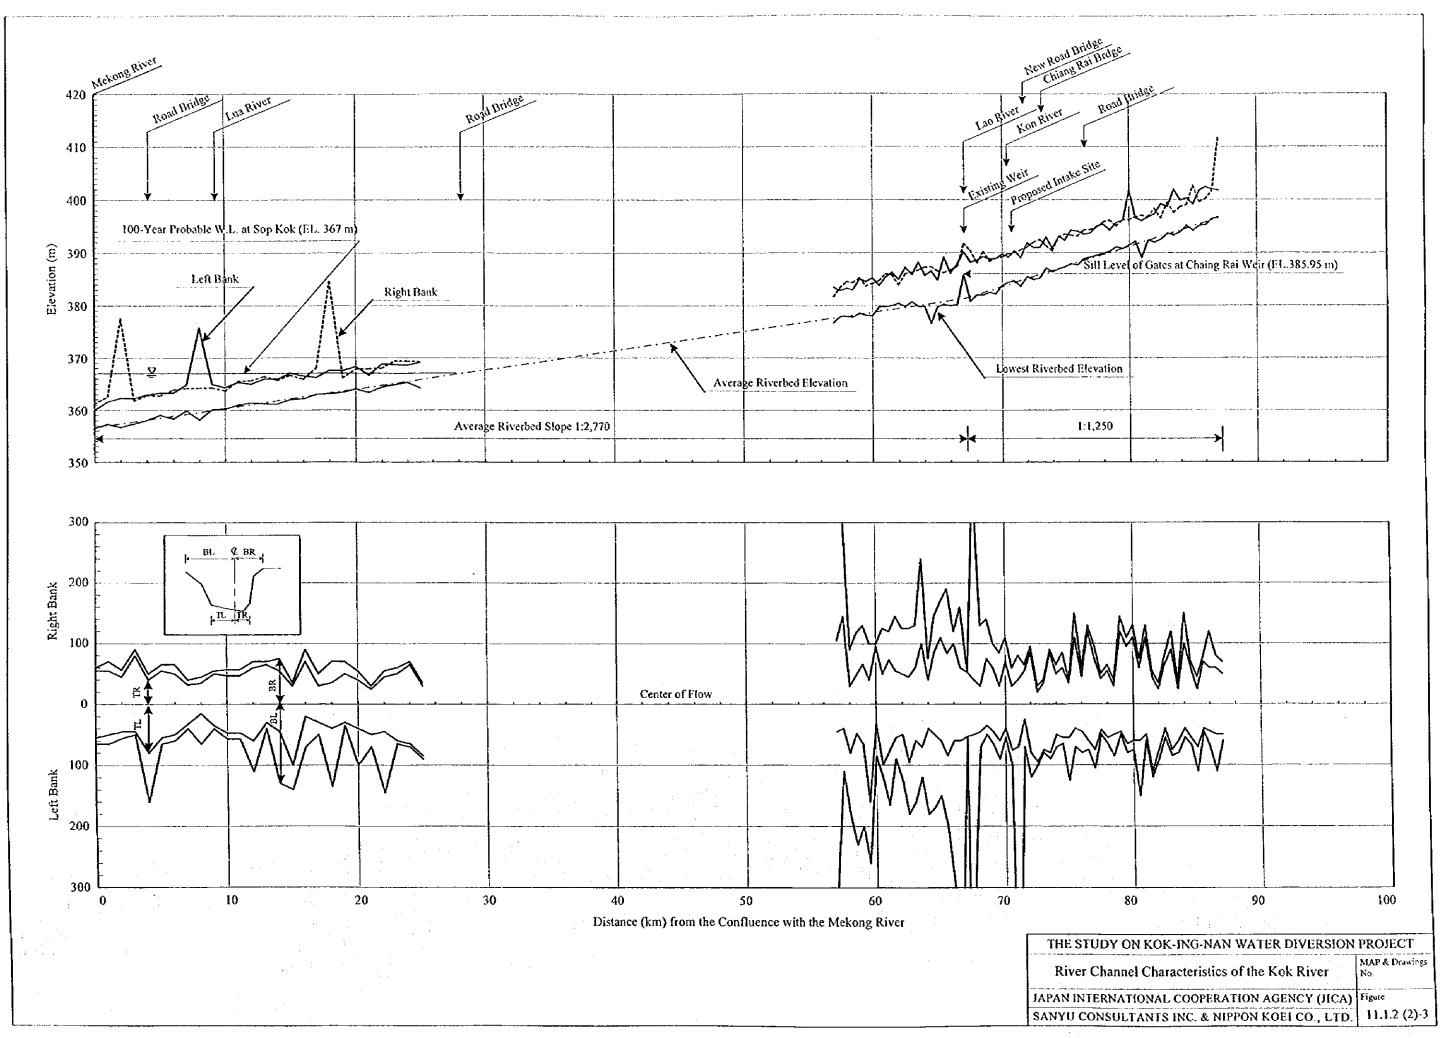

THE STUDY ON River Channe JAPAN INTERNATI SANYU CONSULT

| ON KOK-ING-NAN WATER DIVERSION      | PROJECT               |
|-------------------------------------|-----------------------|
| el Characteristics of the Yot River | MAP & Drawings<br>No. |
| TIONAL COOPERATION AGENCY (JICA)    | Figure                |
| TANTS INC. & NIPPON KOEI CO., LTD.  | 11.1.2 (2)-13         |