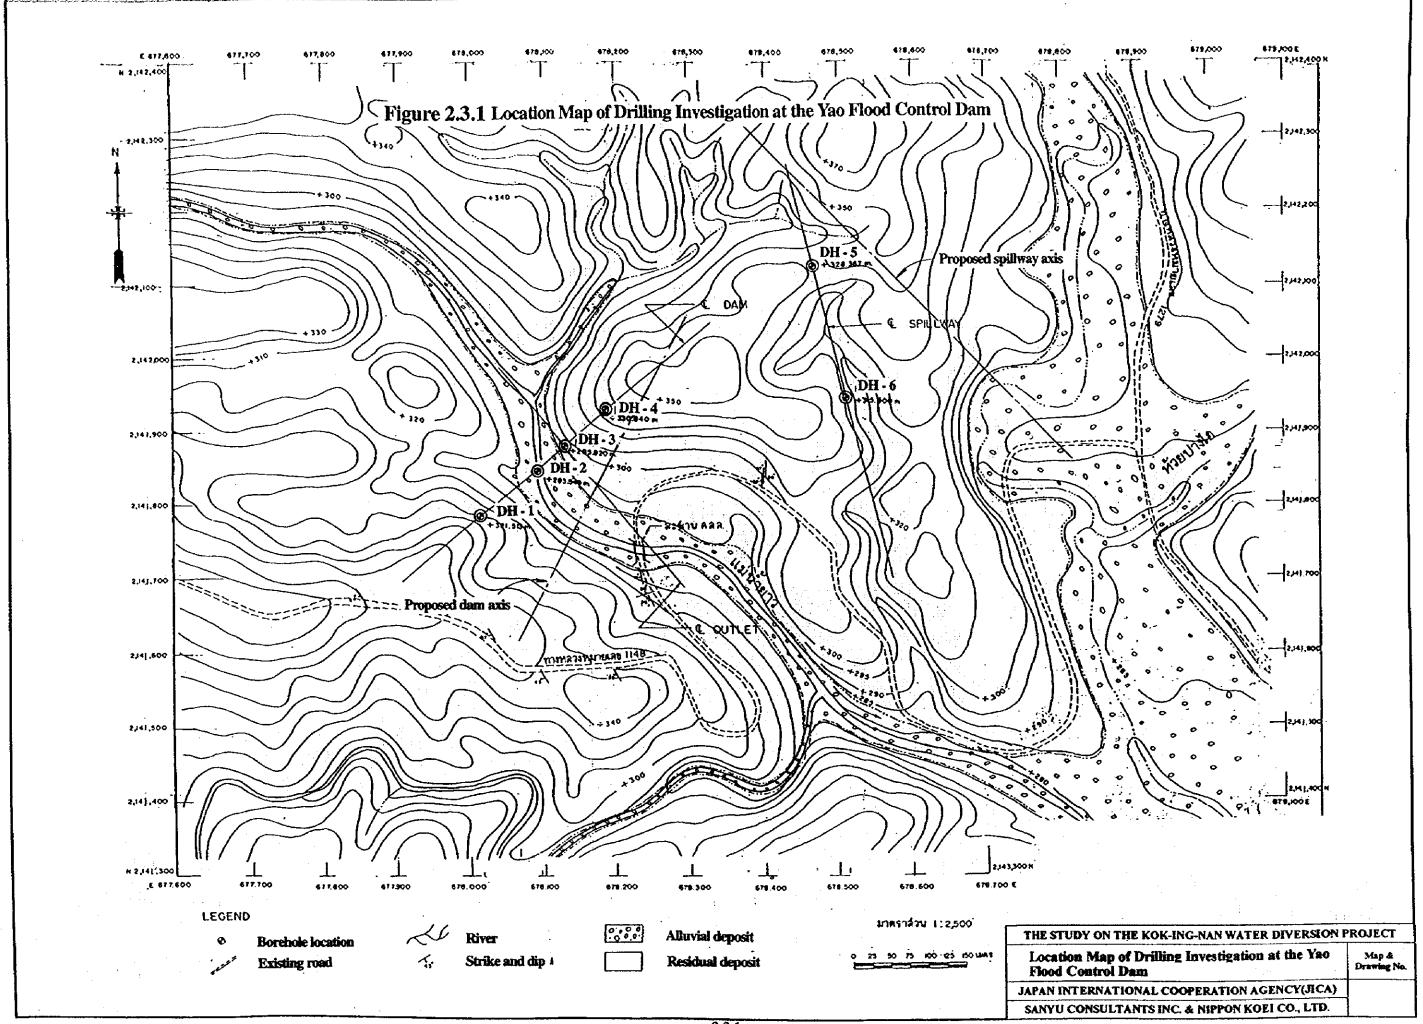

### 2.3. Location Map of Geological Investigation (Yao Flood Control Dam)





## 3. Geological Map

## 3.1. Geological Map of the Project Area (Scale 1/250,000)





# 3.2. Geological Map of the Project Area (Scale 1/50,000)





| Figure | 3.2.1 | Legend of | Geological Map           |  |
|--------|-------|-----------|--------------------------|--|
| 0      |       |           | a rendering the training |  |

.

| Geological Age                                   | Formation       | Acronym of map | Symbol                                | Rock Facies                                            | DMR geological map |
|--------------------------------------------------|-----------------|----------------|---------------------------------------|--------------------------------------------------------|--------------------|
| Holocene Alluvial deposit<br>Flood plain de