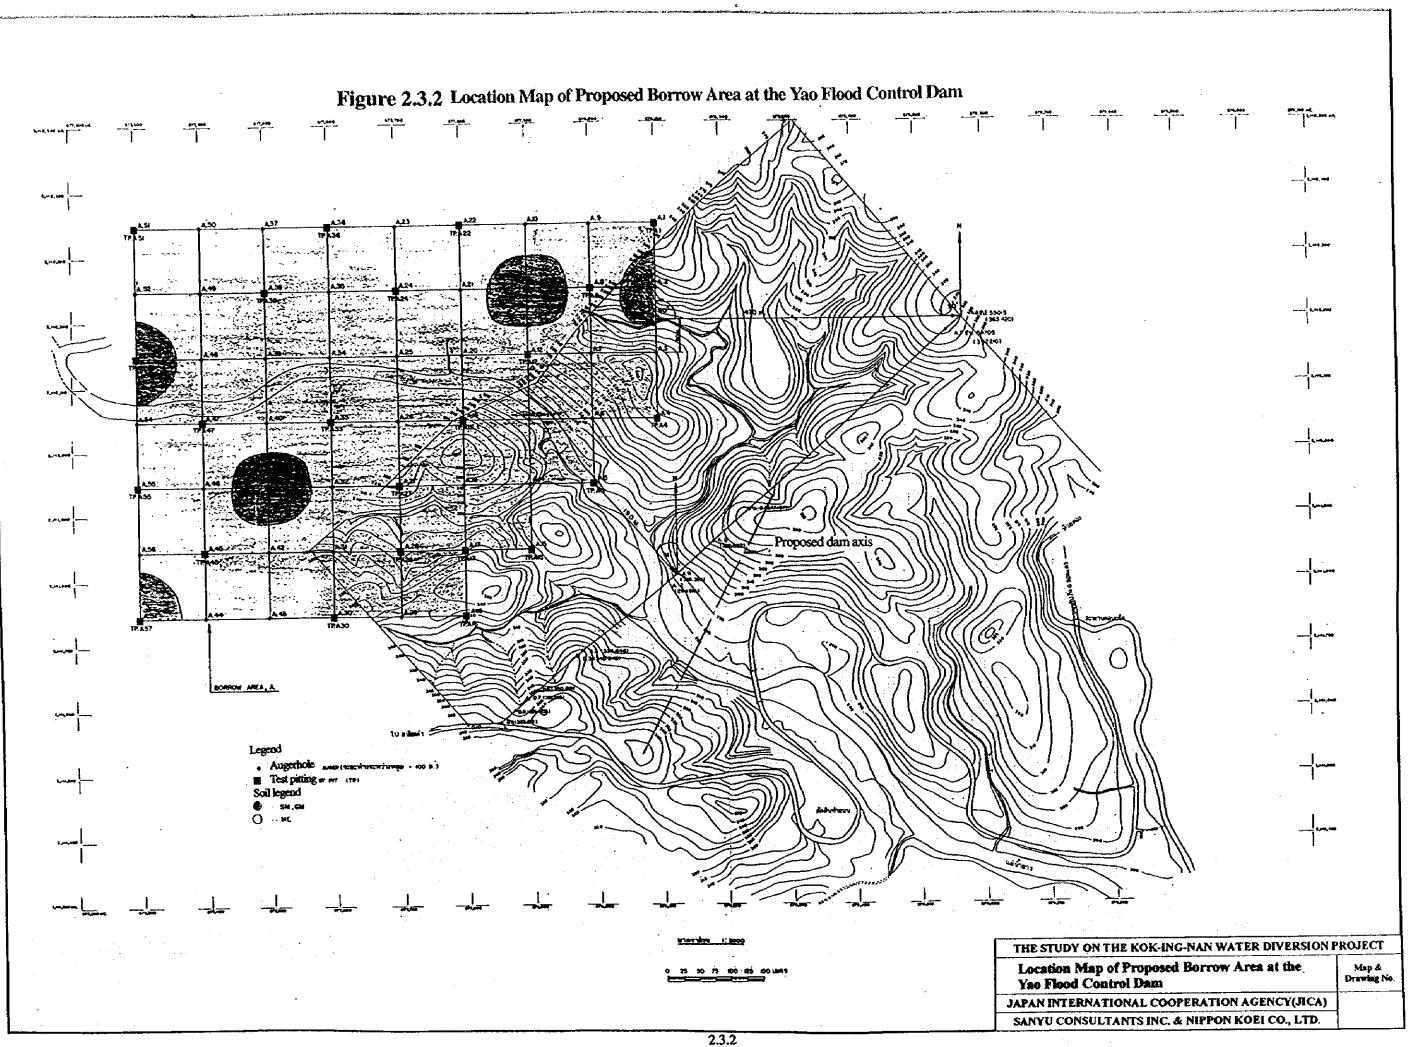

### 2.3. Location Map of Geological Investigation (Yao Flood Control Dam)





## 3. Geological Map

## 3.1. Geological Map of the Project Area (Scale 1/250,000)





# 3.2. Geological Map of the Project Area (Scale 1/50,000)





| Figure | 3.2.1 | Legend of | Geological Map           |  |
|--------|-------|-----------|--------------------------|--|
| 0      |       |           | a rendering the training |  |

.

| Geological Age                                   | Formation       | Acronym of map | Symbol                                | Rock Facies                                            | DMR geological map |
|--------------------------------------------------|-----------------|----------------|---------------------------------------|--------------------------------------------------------|--------------------|
| Holocene Alluvial deposit<br>Flood plain depo