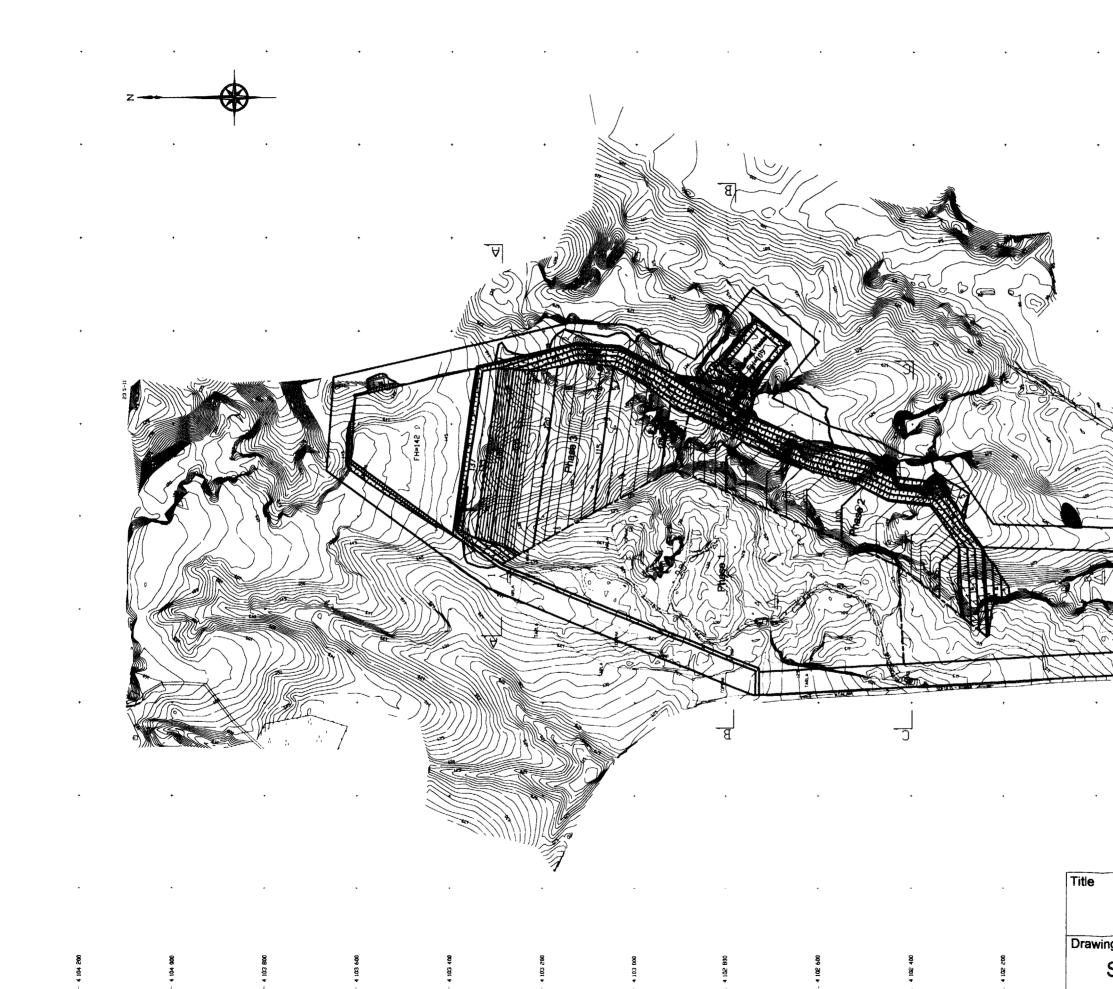

| Ontour) |      | ent Plan<br>Solid Waste Ma<br>he Republic of |                  |
|---------|------|----------------------------------------------|------------------|
|         | 9 10 |                                              | 445 800 -        |
|         |      | ·                                            | 446 000 —        |
|         |      |                                              | 446 200          |
|         |      | •                                            | 446 400 —        |
| ({      |      |                                              | <b>446 600</b> — |
|         |      |                                              | 446 800 -        |
|         | ·    |                                              | 447 <b>000</b>   |
|         |      |                                              | 447 <u>200</u> - |
| •       |      |                                              | 447 400 -        |

| ng No. | The Stud               | ly on Regional | Solid Waste Ma<br>the Republic of | anagement |
|--------|------------------------|----------------|-----------------------------------|-----------|
|        | pletion o<br>pre Final |                | Operation                         |           |
|        |                        | ¥              | 100 200m<br>                      |           |
|        |                        |                | Icale                             | 443 800   |
|        |                        |                |                                   | 445 000   |
|        |                        | ·              |                                   | 446 200   |
|        |                        | ·              |                                   | 446 400   |
|        |                        |                |                                   |           |
|        |                        | ·              |                                   | 446 600   |
|        |                        |                |                                   | 446 800   |
|        |                        | ·              | ·                                 | 447 000   |
|        |                        | ·              |                                   | 447 200   |
|        |                        |                |                                   | 447 400   |
|        |                        |                |                                   |           |