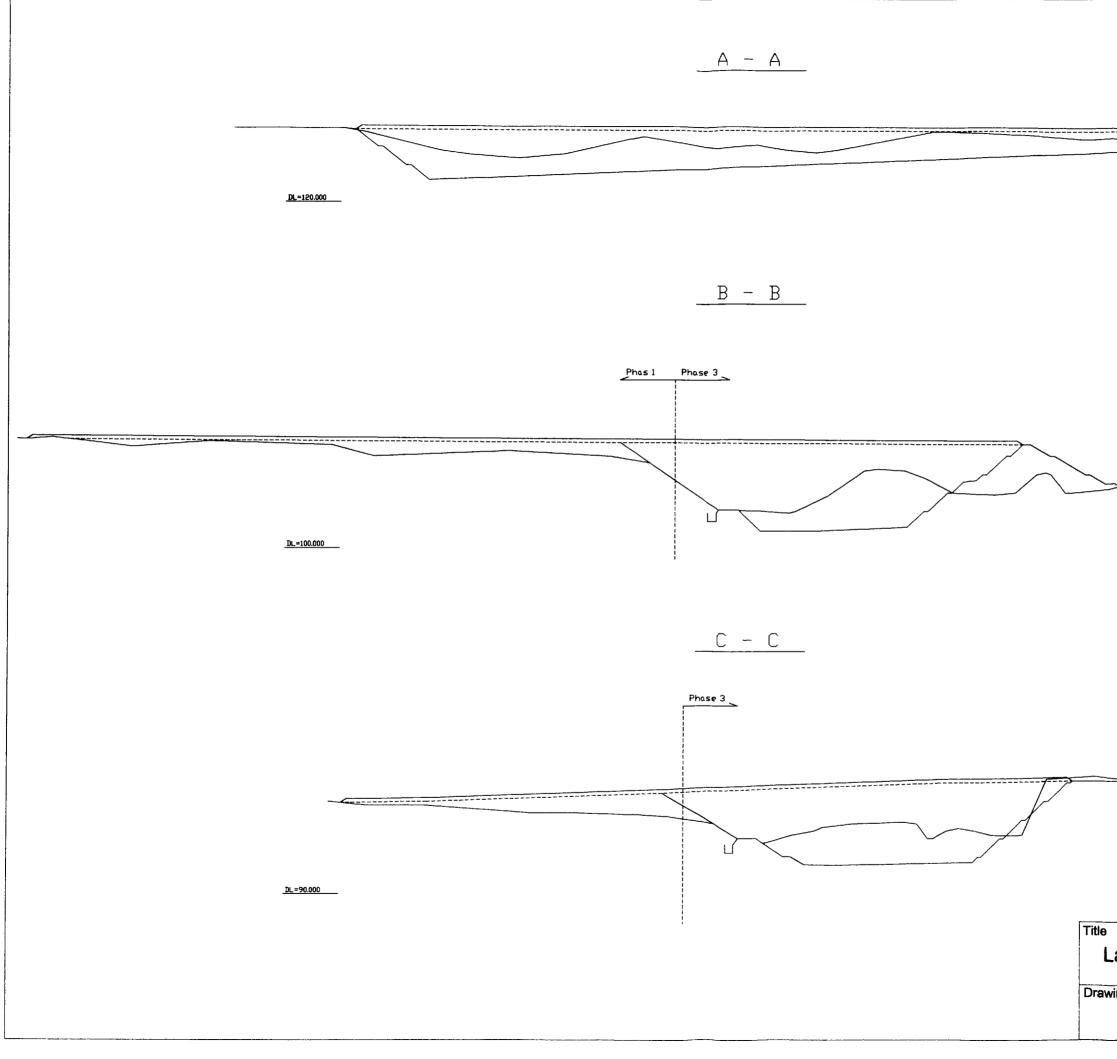

| Medical Waste       |                         |
|---------------------|-------------------------|
| FH=109              |                         |
|                     |                         |
|                     |                         |
|                     |                         |
|                     |                         |
|                     | л т <sup>о</sup>        |
|                     |                         |
|                     | ∠I ↓ N<br>⊢I ⇒<br>0 20m |
| Landfill Site Cross | Section                 |

| ving No. | The Study on Regional Solid Waste Management  |
|----------|-----------------------------------------------|
| S7       | for Adana-Mersin in the Republic of Turkey    |
| 37       | Japan International Cooperation Agency (JICA) |