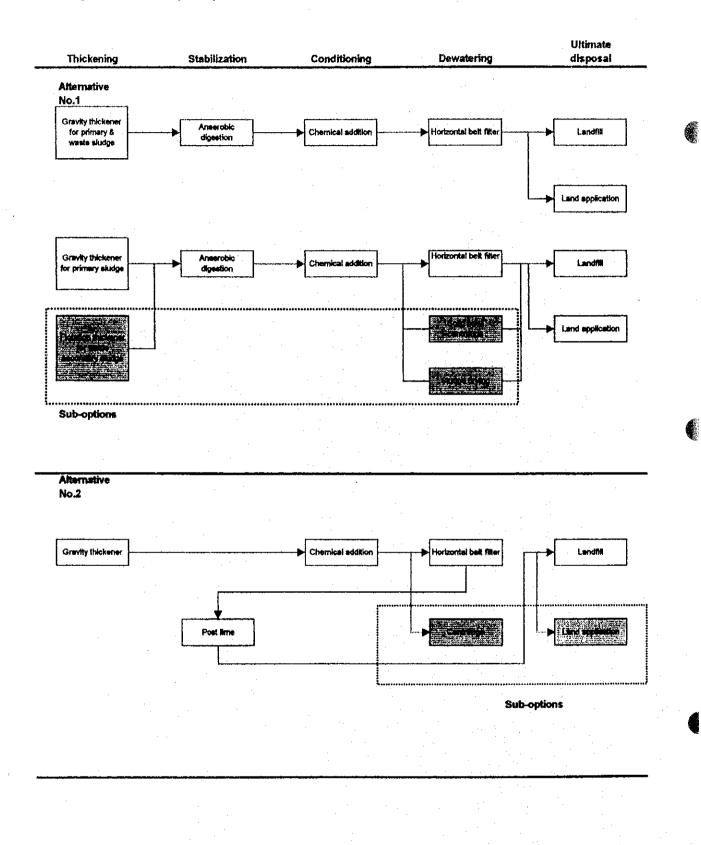

|                                                                                                                                                                                                                                                                                                                                                     |                                                                                                                                                  |                    |

16/06/99

L -16

#### Sludge treatment and disposal options



#### Sludge treatment and disposal options



THE JICA STUDY TEAM OFFICE FOR THE REHABILITATION OF THE SEWERAGE SYSTEM OF CANTON SARAJEVO VODOVOD I KANALIZACIJA Tel.:++387-71-458-630 Fax:++387-71-458-630 Mobile:++387-90-160-190 Date : 25,06,99

#### Prof. Dr. Mehmed SARIC

Assistant Minister,

Ministry of Agriculture, Water Management and

Forestry of Federation of Bosnia Herzegovina (MOAWMF),

St. Hamdije Kresevljakovic 3,

Sarajevo 71000

Bosnia i Herzegovina

Tel: ++387-71-443-338

Fax :++387-71-663-659

Re: Report for Meeting with Vodovod i Kanalizacija (ViK) regarding the Sarajevo WWTP Project in Butila

#### Dear Sir,

To

The Study Team had commenced the second site survey for the Feasibility Study of the Sarajevo WWTP. As per our discussion during the meeting held on 26 to 28 May