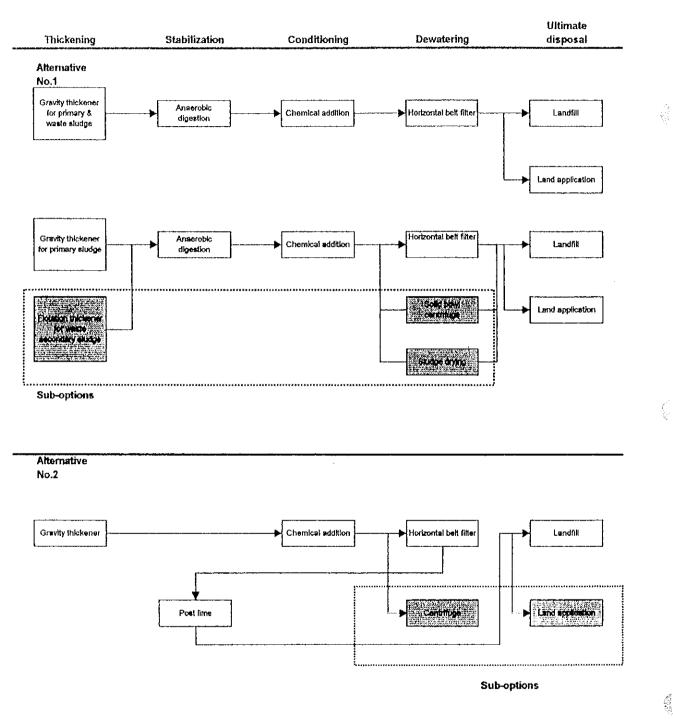

|                                                                                                                                                                                                                                                                                                                                                     |                                                                                                                                                  |                    |

16/06/99

L -16

#### Sludge treatment and disposal options



#### Sludge treatment and disposal options



THE JICA STUDY TEAM OFFICE FOR THE REHABILITATION OF THE SEWERAGE SYSTEM OF CANTON SARAJEVO VODOVOD I KANALIZACIJA Tel.:++387-71-458-630 Fax:++387-71-458-630 Mobile:++387-90-160-190 Date : 25,06,99

#### Prof. Dr. Mehmed SARIC

Assistant Minister,

Ministry of Agriculture, Water Management and

Forestry of Federation of Bosnia Herzegovina (MOAWMF),

St. Hamdije Kresevljakovic 3,

Sarajevo 71000

Bosnia i Herzegovina

Tel: ++387-71-443-338

Fax :++387-71-663-659

Re: Report for Meeting with Vodovod i Kanalizacija (ViK) regarding the Sarajevo WWTP Project in Butila

#### Dear Sir,

To

The Study Team had commenced the second site survey for the Feasibility Study of the Sarajevo WWTP. As per our discussion during the meeting held on 26 to 28 May 1999, the activities of our team stationed in