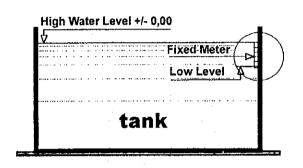

#### 4. MINUTES OF MEETING

Mr. K. Suzuki opened the meeting with the following issues clarified and agreed upon by both parties based on the agreed Terms of Reference (TOR).

- a.) USB Kedly will start the inlet works and pump installation as soon as the pump (Capacity = 150 m<sup>3</sup>/hr.) is delivered. Expected delivery is two days and pumping will begin this week (4 June 1999).
- b.) Hydraulic tests will start by filling the Aeration Tank with water pumped from River Miljacka. Approximate duration of pumping to the Aeration Tank is 7 days @ 24 hrs. per day.
- c.) To expedite the water filling of the tanks, pumping will be augmented by a spare pump with a capacity of 21 m<sup>3</sup>/hr., and water supply from the fire hydrant if negotiations with ViK management will be favourable.
- d.) Monitoring of the water level will be done after 48 hours of stabilisation period (2 days after filling the tanks with water). Water levels will be monitored for 48 hours.