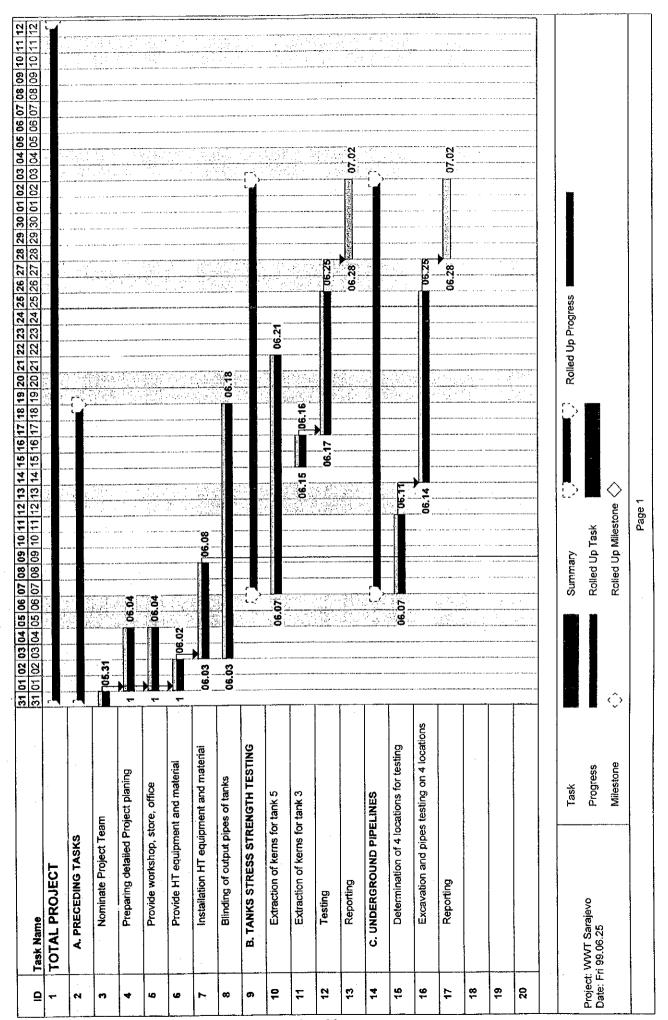

#### 4. MINUTES OF MEETING

- a.) Mr. R. Crisostomo opened the meeting @ 10:05 AM.
- b.) Minutes of Meeting No. 06 01 was accepted without comments except for Item c.), wherein negotiations with ViK management on the use of the water from the fire hydrant has to be deleted.
- c.) The progress of work was discussed based on the revised Work Schedule and Progress of Work (please see attached) presented by USB Kedly as follows:
  - Preceding Tasks is almost 100% complete.
  - Extraction of kerns for Facility 5 (Aeration Tank) is 65% complete.
  - Extraction of kerns for Facility 3 (Aerated Grit Chamber) will commence on 15 June.
  - Testing of all kern samples will commence 17 June.
  - Locations of the underground pipelines were selected and excavation will start 14 June to be followed by mechanical tests of the steel pipelines on site.

- Water filling of Facility 4.2 (Primary Sedimentation Tank 2) will be completed by the end of the day. Monitoring of the water level will start on Monday after 2 days of stabilization. Measurement of the water level will be done twice a day (daytime and night time) to consider the percentage lost by evaporation. A Hydraulic Drain Test Data Sheet (please see attached) was presented by USB Kedly. USB Kedly will submit a Mechanical Data Sheet on Monday, 14 June.
- Water filling of Facility 4.1 (Primary Sedimentation Tank 1) will commence by 12-14 June and monitoring of the water level will follow after 2 days.
- Water filling of Facility 3 (Aerated Grit Chamber) will start on 17 June by pumping water from Facility 4.2 using Pump No.3 with a capacity of 50 m<sup>3</sup>/hr. Thereafter, monitoring of the water level will follow.
- Water filling and testing of the other facilities will be done as scheduled. Pumping capacities will improve due to the proximity from the source.
- All hydraulic tests are expected to be completed by 6 July.
- Preparatory works of the aerators will commence on 14 June and testing will follow soon after the water filling of the Aeration Tank on 23 June.
- All works will be completed 9 July as scheduled.