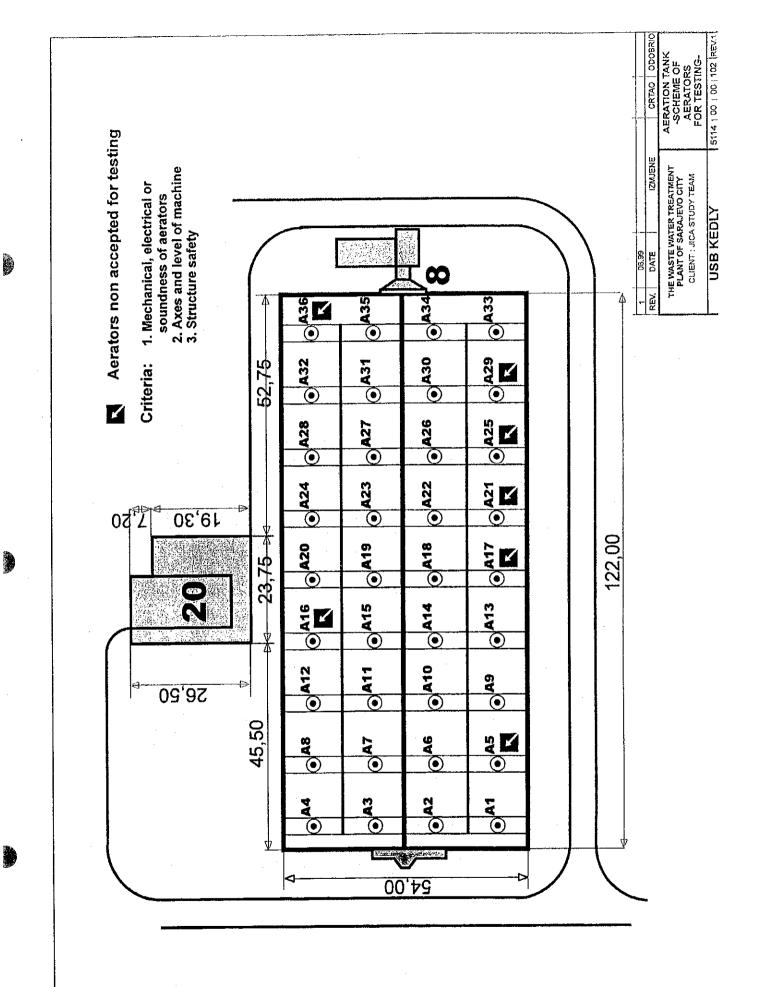

- e.) Mechanical testing of the 36 aerators will be done with the Aeration Tank full of water at 2 hours per aerator for a total period of 10days. Due to the limited power supply, testing will be carried out for 1 aerator at a time although preparatory works will be done on 4 aerators at the same time.
- f.) An Inspection Sheet presented by Mr. Ota (please see attached) will be accomplished by USB Kedly on all the electro-mechanical tests.
- g.) Stress strength testing of the Aeration Tank & Grit Chamber will be done soon after the hydraulic tests are completed. An institute to be confirmed by USB Kedly later will do laboratory tests on the core samples and other concrete structure tests.
- h.) As per USB Kedly schedule, all works will be completed with a report of all the tests and investigations carried out due on 10 July 1999.
- i.) USB Kedly will submit the detailed project schedule on 3 June 1999.
- j.) Weekly project meeting will be held every Friday, @ 10:00 AM in WWTP Conference Room, Butila.
- 5. NEXT MEETING: 11 June 1999, Friday, @ 10:00 AM in WWTP Conference Room, Butila.