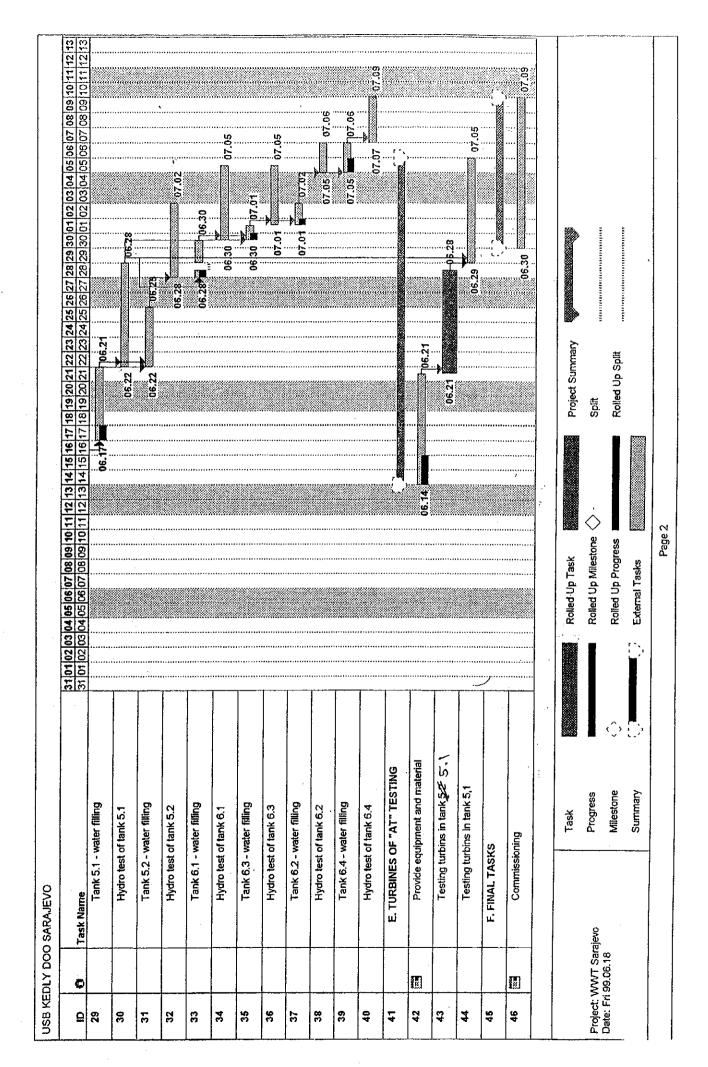

#### 4. MINUTES OF MEETING

Mr. K. Suzuki opened the meeting with the following issues clarified and agreed upon by both parties based on the agreed Terms of Reference (TOR).

- a.) USB Kedly will start the inlet works and pump installation as soon as the pump (Capacity = 150 m<sup>3</sup>/hr.) is delivered. Expected delivery is two days and pumping will begin this week (4 June 1999).
- b.) Hydraulic tests will start by filling the Aeration Tank with water pumped from River Miljacka. Approximate duration of pumping to the Aeration Tank is 7 days @ 24 hrs. per day.
- c.) To expedite the water filling of the tanks, pumping will be augmented by a spare pump with a capacity of 21 m<sup>3</sup>/hr., and water supply from the fire hydrant if negotiations with ViK management will be favourable.
- d.) Monitoring of the water level will be done after 48 hours of stabilisation period (2 days after filling the tanks with water). Water levels will be monitored for 48 hours.

- e.) Mechanical testing of the 36 aerators will be done with the Aeration Tank full of water at 2 hours per aerator for a total period of 10days. Due to the limited power supply, testing will be carried out for 1 aerator at a time although preparatory works will be done on 4 aerators at the same time.
- f.) An Inspection Sheet presented by Mr. Ota (please see attached) will be accomplished by USB Kedly on all the electro-mechanical tests.
- g.) Stress strength testing of the Aeration Tank & Grit Chamber will be done soon after the hydraulic tests are completed. An institute to be confirmed by USB Kedly later will do laboratory tests on the core samples and other concrete structure tests.
- h.) As per USB Kedly schedule, all works will be completed with a report of all the tests and investigations carried out due on 10 July 1999.
- i.) USB Kedly will submit the detailed project schedule on 3 June 1999.
- j.) Weekly project meeting will be held every Friday, @ 10:00 AM in WWTP Conference Room, Butila.
- 5. NEXT MEETING: 11 June 1999, Friday, @ 10:00 AM in WWTP Conference Room, Butila.

#### 4. MINUTES OF MEETING

- a.) Mr. R. Crisostomo opened the meeting @ 10:05 AM.
- b.) Minutes of Meeting No. 06 01 was accepted without comments except for Item c.), wherein negotiations with ViK management on the use of the water from the fire hydrant has to be deleted.
- c.) The progress of work was discussed based on the revised Work Schedule and Progress of Work (please see attached) presented by USB Kedly as follows:
  - Preceding Tasks is almost 100% complete.
  - Extraction of kerns for Facility 5 (Aeration Tank) is 65% complete.
  - Extraction of kerns for Facility 3 (Aerated Grit Chamber) will commence on 15 June.
  - Testing of all kern samples will commence 17 June.
  - Locations of the underground pipelines were selected and excavation will start 14 June to be followed by mechanical tests of the steel pipelines on site.

- Water filling of Facility 4.2 (Primary Sedimentation Tank 2) will be completed by the end of the day. Monitoring of the water level will start on Monday after 2 days of stabilization. Measurement of the water level will be done twice a day (daytime and night time) to consider the percentage lost by evaporation. A Hydraulic Drain Test Data Sheet (please see attached) was presented by USB Kedly. USB Kedly will submit a Mechanical Data Sheet on Monday, 14 June.
- Water filling of Facility 4.1 (Primary Sedimentation Tank 1) will commence by 12-14 June and monitoring of the water level will follow after 2 days.
- Water filling of Facility 3 (Aerated Grit Chamber) will start on 17 June by pumping water from Facility 4.2 using Pump No.3 with a capacity of 50 m<sup>3</sup>/hr. Thereafter, monitoring of the water level will follow.
- Water filling and testing of the other facilities will be done as scheduled. Pumping capacities will improve due to the proximity from the source.
- All hydraulic tests are expected to be completed by 6 July.
- Preparatory works of the aerators will commence on 14 June and testing will follow soon after the water filling of the Aeration Tank on 23 June.
- All works will be completed 9 July as scheduled.