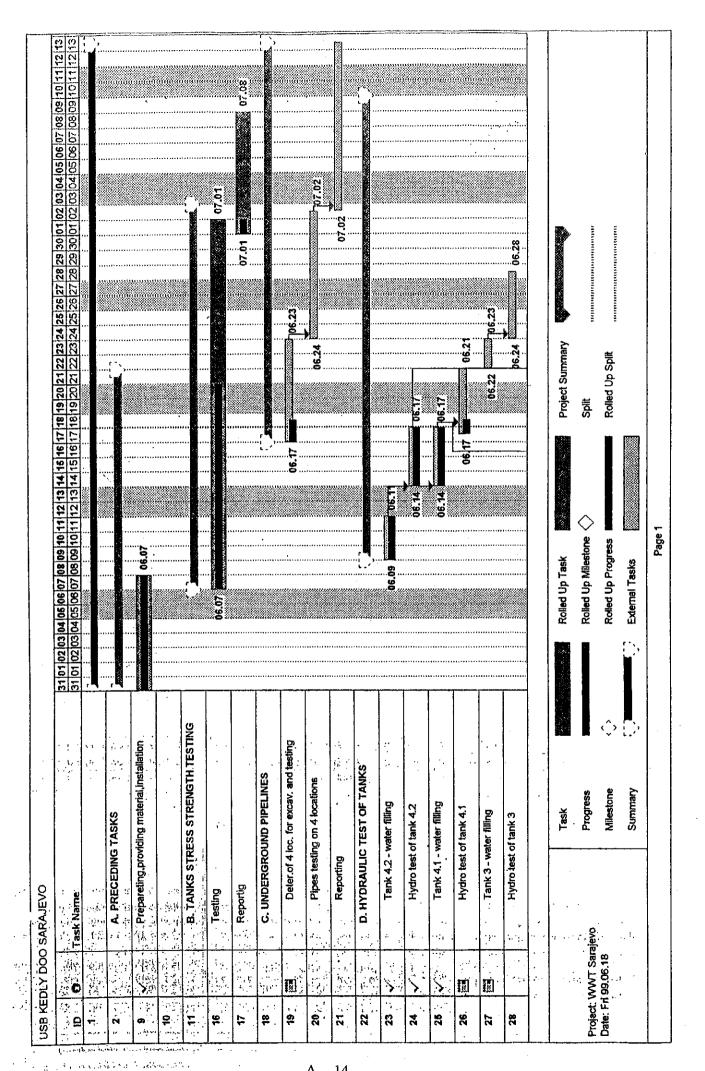

#### 4. MINUTES OF MEETING

Mr. K. Suzuki opened the meeting with the following issues clarified and agreed upon by both parties based on the agreed Terms of Reference (TOR).

- a.) USB Kedly will start the inlet works and pump installation as soon as the pump (Capacity = 150 m<sup>3</sup>/hr.) is delivered. Expected delivery is two days and pumping will begin this week (4 June 1999).
- b.) Hydraulic tests will start by filling the Aeration Tank with water pumped from River Miljacka. Approximate duration of pumping to the Aeration Tank is 7 days @ 24 hrs. per day.
- c.) To expedite the water filling of the tanks, pumping will be augmented by a spare pump with a capacity of 21 m<sup>3</sup>/hr., and water supply from the fire hydrant if negotiations with ViK management will be favourable.
- d.) Monitoring of the water level will be done after 48 hours of stabilisation period (2 days after filling the tanks with water). Water levels will be monitored for 48 hours.

- e.) Mechanical testing of the 36 aerators will be done with the Aeration Tank full of water at 2 hours per aerator for a total period of 10days. Due to the limited power supply, testing will be carried out for 1 aerator at a time although preparatory works will be done on 4 aerators at the same time.
- f.) An Inspection Sheet presented by Mr. Ota (please see attached) will be accomplished by USB Kedly on all the electro-mechanical tests.
- g.) Stress strength testing of the Aeration Tank & Grit Chamber will be done soon after the hydraulic tests are completed. An institute to be confirmed by USB Kedly later will do laboratory tests on the core samples and other concrete structure tests.
- h.) As per USB Kedly schedule, all works will be completed with a report of all the tests and investigations carried out due on 10 July 1999.
- i.) USB Kedly will submit the detailed project schedule on 3 June 1999.
- j.) Weekly project meeting will be held every Friday, @ 10:00 AM in WWTP Conference Room, Butila.
- 5. NEXT MEETING: 11 June 1999, Friday, @ 10:00 AM in WWTP Conference Room, Butila.

#### 4. MINUTES OF MEETING

- a.) Mr. R. Crisostomo opened the meeting @ 10:05 AM.
- b.) Minutes of Meeting No. 06 01 was accepted without comments except for Item c.), wherein negotiations with ViK management on the use of the water from the fire hydrant has to be deleted.
- c.) The progress of work was discussed based on the revised Work Schedule and Progress of Work (please see attached) presented by USB Kedly as follows:
  - Preceding Tasks is almost 100% complete.
  - Extraction of kerns for Facility 5 (Aeration Tank) is 65% complete.
  - Extraction of kerns for Facility 3 (Aerated Grit Chamber) will commence on 15 June.
  - Testing of all kern samples will commence 17 June.
  - Locations of the underground pipelines were selected and excavation will start 14 June to be followed by mechanical tests of the steel pipelines on site.

- Water filling of Facility 4.2 (Primary Sedimentation Tank 2) will be completed by the end of the day. Monitoring of the water level will start on Monday after 2 days of stabilization. Measurement of the water level will be done twice a day (daytime and night time) to consider the percentage lost by evaporation. A Hydraulic Drain Test Data Sheet (please see attached) was presented by USB Kedly. USB Kedly will submit a Mechanical Data Sheet on Monday, 14 June.
- Water filling of Facility 4.1 (Primary Sedimentation Tank 1) will commence by 12-14 June and monitoring of the water level will follow after 2 days.
- Water filling of Facility 3 (Aerated Grit Chamber) will start on 17 June by pumping water from Facility 4.2 using Pump No.3 with a capacity of 50 m<sup>3</sup>/hr. Thereafter, monitoring of the water level will follow.
- Water filling and testing of the other facilities will be done as scheduled. Pumping capacities will improve due to the proximity from the source.
- All hydraulic tests are expected to be completed by 6 July.
- Preparatory works of the aerators will commence on 14 June and testing will follow soon after the water filling of the Aeration Tank on 23 June.
- All works will be completed 9 July as scheduled.