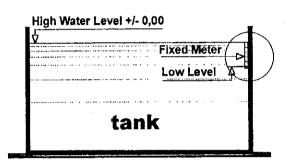

#### 4. MINUTES OF MEETING

Mr. K. Suzuki opened the meeting with the following issues clarified and agreed upon by both parties based on the agreed Terms of Reference (TOR).

- a.) USB Kedly will start the inlet works and pump installation as soon as the pump (Capacity = 150 m<sup>3</sup>/hr.) is delivered. Expected delivery is two days and pumping will begin this week (4 June 1999).
- b.) Hydraulic tests will start by filling the Aeration Tank with water pumped from River Miljacka. Approximate duration of pumping to the Aeration Tank is 7 days @ 24 hrs. per day.
- c.) To expedite the water filling of the tanks, pumping will be augmented by a spare pump with a capacity of 21 m<sup>3</sup>/hr., and water supply from the fire hydrant if negotiations with ViK management will be favourable.
- d.) Monitoring of the water level will be done after 48 hours of stabilisation period (2 days after filling the tanks with water). Water levels will be monitored for 48 hours.