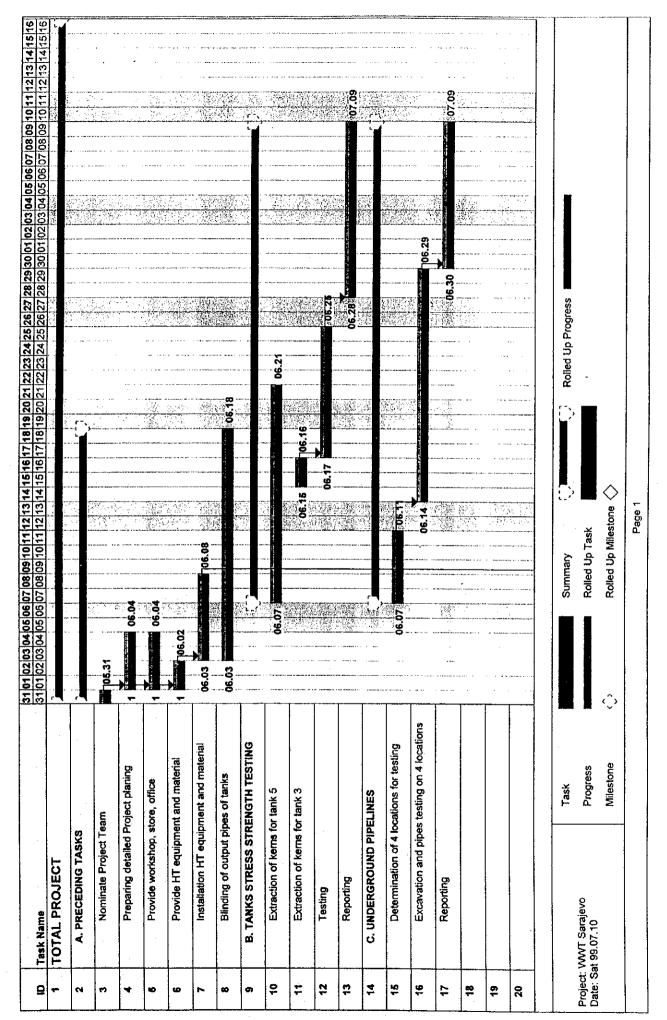

#### 4. MINUTES OF MEETING

- a.) Mr. R. Crisostomo opened the meeting @ 10:05 AM.
- b.) Minutes of Meeting No. 06 01 was accepted without comments except for Item c.), wherein negotiations with ViK management on the use of the water from the fire hydrant has to be deleted.
- c.) The progress of work was discussed based on the revised Work Schedule and Progress of Work (please see attached) presented by USB Kedly as follows:
  - Preceding Tasks is almost 100% complete.
  - Extraction of kerns for Facility 5 (Aeration Tank) is 65% complete.
  - Extraction of kerns for Facility 3 (Aerated Grit Chamber) will commence on 15 June.
  - Testing of all kern samples will commence 17 June.
  - Locations of the underground pipelines were selected and excavation will start 14 June to be followed by mechanical tests of the steel pipelines on site.

- Water filling of Facility 4.2 (Primary Sedimentation Tank 2) will be completed by the end of the day. Monitoring of the water level will start on Monday after 2 days of stabilization. Measurement of the water level will be done twice a day (daytime and night time) to consider the percentage lost by evaporation. A Hydraulic Drain Test Data Sheet (please see attached) was presented by USB Kedly. USB Kedly will submit a Mechanical Data Sheet on Monday, 14 June.
- Water filling of Facility 4.1 (Primary Sedimentation Tank 1) will commence by 12-14 June and monitoring of the water level will follow after 2 days.
- Water filling of Facility 3 (Aerated Grit Chamber) will start on 17 June by pumping water from Facility 4.2 using Pump No.3 with a capacity of 50 m<sup>3</sup>/hr. Thereafter, monitoring of the water level will follow.
- Water filling and testing of the other facilities will be done as scheduled. Pumping capacities will improve due to the proximity from the source.
- All hydraulic tests are expected to be completed by 6 July.
- Preparatory works of the aerators will commence on 14 June and testing will follow soon after the water filling of the Aeration Tank on 23 June.
- All works will be completed 9 July as scheduled.

#### 5. OTHER MATTERS

- a.) The proposal of dewatering the Raw Water Pumping Station wet well by USB Kedly to check the screw pumps bearing was called off due to the unavailability of funds.
- b.) Mr. K. Suzuki requested the USB Kedly officials to be present starting Monday 14 June during meetings with Degremont engineers at the WWTP site.