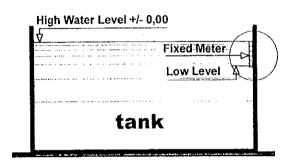

#### 4. MINUTES OF MEETING

Mr. K. Suzuki opened the meeting with the following issues clarified and agreed upon by both parties based on the agreed Terms of Reference (TOR).

- a.) USB Kedly will start the inlet works and pump installation as soon as the pump (Capacity = 150 m<sup>3</sup>/hr.) is delivered. Expected delivery is two days and pumping will begin this week (4 June 1999).
- b.) Hydraulic tests will start by filling the Aeration Tank with water pumped from River Miljacka. Approximate duration of pumping to the Aeration Tank is 7 days @ 24 hrs. per day.
- c.) To expedite the water filling of the tanks, pumping will be augmented by a spare pump with a capacity of 21 m<sup>3</sup>/hr., and water supply from the fire hydrant if negotiations with ViK management will be favourable.
- d.) Monitoring of the water level will be done after 48 hours of stabilisation period (2 days after filling the tanks with water). Water levels will be monitored for 48 hours.