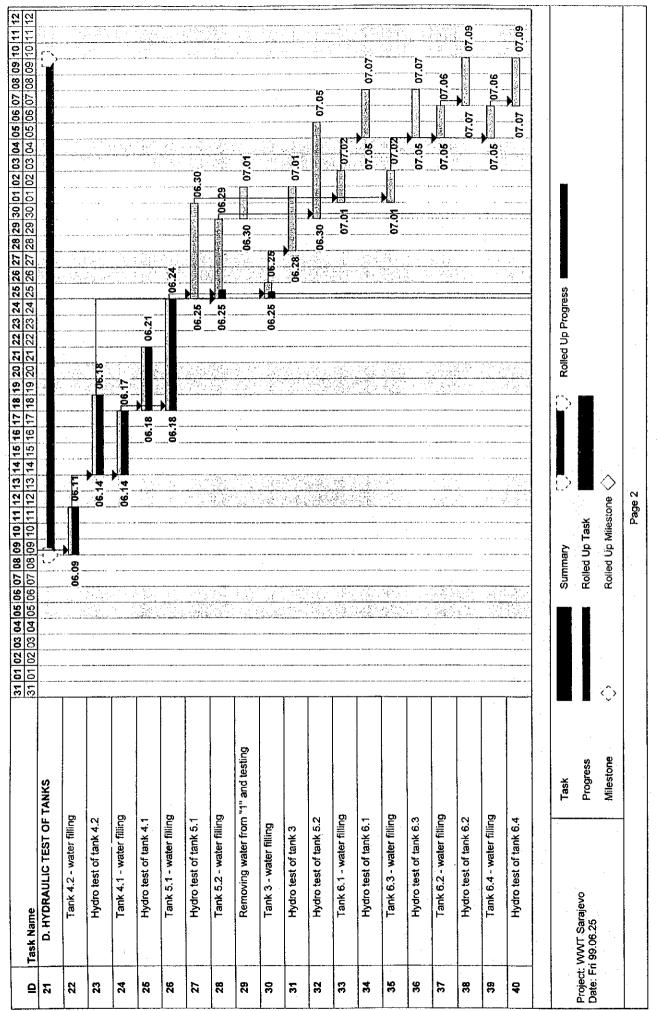

#### 4. MINUTES OF MEETING

- a.) Mr. R. Crisostomo opened the meeting @ 10:05 AM.
- b.) Minutes of Meeting No. 06 01 was accepted without comments except for Item c.), wherein negotiations with ViK management on the use of the water from the fire hydrant has to be deleted.
- c.) The progress of work was discussed based on the revised Work Schedule and Progress of Work (please see attached) presented by USB Kedly as follows:
  - Preceding Tasks is almost 100% complete.
  - Extraction of kerns for Facility 5 (Aeration Tank) is 65% complete.
  - Extraction of kerns for Facility 3 (Aerated Grit Chamber) will commence on 15 June.
  - Testing of all kern samples will commence 17 June.
  - Locations of the underground pipelines were selected and excavation will start 14 June to be followed by mechanical tests of the steel pipelines on site.

- Water filling of Facility 4.2 (Primary Sedimentation Tank 2) will be completed by the end of the day. Monitoring of the water level will start on Monday after 2 days of stabilization. Measurement of the water level will be done twice a day (daytime and night time) to consider the percentage lost by evaporation. A Hydraulic Drain Test Data Sheet (please see attached) was presented by USB Kedly. USB Kedly will submit a Mechanical Data Sheet on Monday, 14 June.
- Water filling of Facility 4.1 (Primary Sedimentation Tank 1) will commence by 12-14 June and monitoring of the water level will follow after 2 days.
- Water filling of Facility 3 (Aerated Grit Chamber) will start on 17 June by pumping water from Facility 4.2 using Pump No.3 with a capacity of 50 m<sup>3</sup>/hr. Thereafter, monitoring of the water level will follow.
- Water filling and testing of the other facilities will be done as scheduled. Pumping capacities will improve due to the proximity from the source.
- All hydraulic tests are expected to be completed by 6 July.
- Preparatory works of the aerators will commence on 14 June and testing will follow soon after the water filling of the Aeration Tank on 23 June.
- All works will be completed 9 July as scheduled.