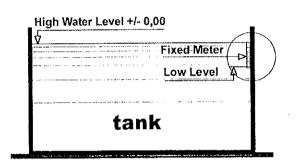

#### 4. MINUTES OF MEETING

Mr. K. Suzuki opened the meeting with the following issues clarified and agreed upon by both parties based on the agreed Terms of Reference (TOR).

- a.) USB Kedly will start the inlet works and pump installation as soon as the pump (Capacity = 150 m<sup>3</sup>/hr.) is delivered. Expected delivery is two days and pumping will begin this week (4 June 1999).
- b.) Hydraulic tests will start by filling the Aeration Tank with water pumped from River Miljacka. Approximate duration of pumping to the Aeration Tank is 7 days @ 24 hrs. per day.
- c.) To expedite the water filling of the tanks, pumping will be augmented by a spare pump with a capacity of 21 m<sup>3</sup>/hr., and water supply from the fire hydrant if negotiations with ViK management will be favourable.
- d.) Monitoring of the water level will be done after 48 hours of stabilisation period (2 days after filling the tanks with water). Water levels will be monitored for 48 hours.