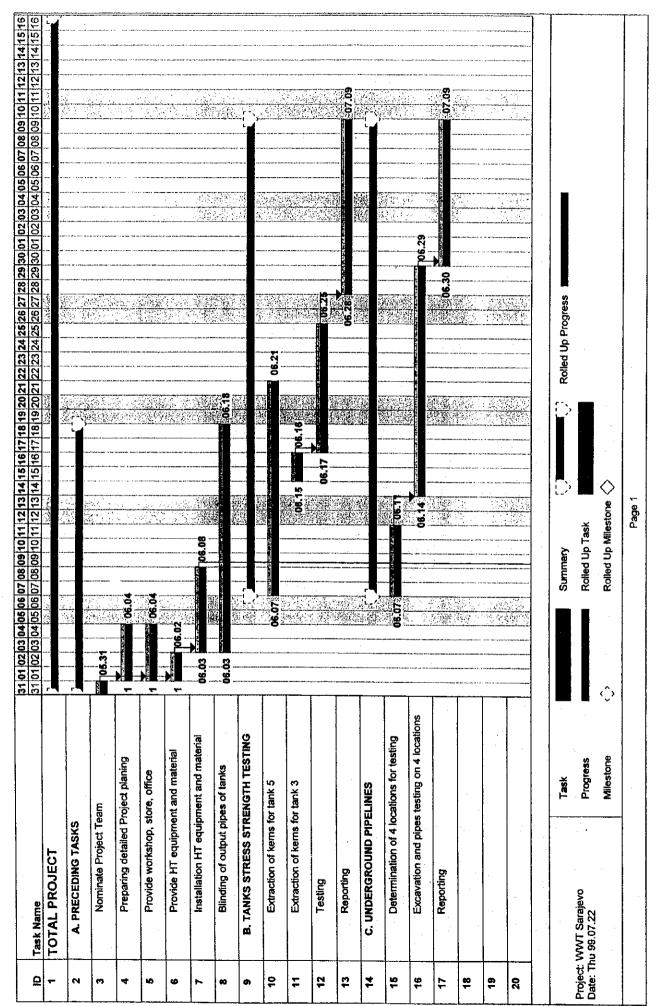

#### 4. MINUTES OF MEETING

- a.) Mr. R. Crisostomo opened the meeting @ 10:05 AM.
- b.) Minutes of Meeting No. 06 01 was accepted without comments except for Item c.), wherein negotiations with ViK management on the use of the water from the fire hydrant has to be deleted.
- c.) The progress of work was discussed based on the revised Work Schedule and Progress of Work (please see attached) presented by USB Kedly as follows:
  - Preceding Tasks is almost 100% complete.
  - Extraction of kerns for Facility 5 (Aeration Tank) is 65% complete.
  - Extraction of kerns for Facility 3 (Aerated Grit Chamber) will commence on 15 June.
  - Testing of all kern samples will commence 17 June.
  - Locations of the underground pipelines were selected and excavation will start 14 June to be followed by mechanical tests of the steel pipelines on site.

- Water filling of Facility 4.2 (Primary Sedimentation Tank 2) will be completed by the end of the day. Monitoring of the water level will start on Monday after 2 days of stabilization. Measurement of the water level will be done twice a day (daytime and night time) to consider the percentage lost by evaporation. A Hydraulic Drain Test Data Sheet (please see attached) was presented by USB Kedly. USB Kedly will submit a Mechanical Data Sheet on Monday, 14 June.
- Water filling of Facility 4.1 (Primary Sedimentation Tank 1) will commence by 12-14 June and monitoring of the water level will follow after 2 days.
- Water filling of Facility 3 (Aerated Grit Chamber) will start on 17 June by pumping water from Facility 4.2 using Pump No.3 with a capacity of 50 m<sup>3</sup>/hr. Thereafter, monitoring of the water level will follow.
- Water filling and testing of the other facilities will be done as scheduled. Pumping capacities will improve due to the proximity from the source.
- All hydraulic tests are expected to be completed by 6 July.
- Preparatory works of the aerators will commence on 14 June and testing will follow soon after the water filling of the Aeration Tank on 23 June.
- All works will be completed 9 July as scheduled.

#### 5. OTHER MATTERS

- a.) The proposal of dewatering the Raw Water Pumping Station wet well by USB Kedly to check the screw pumps bearing was called off due to the unavailability of funds.
- b.) Mr. K. Suzuki requested the USB Kedly officials to be present starting Monday 14 June during meetings with Degremont engineers at the WWTP site.