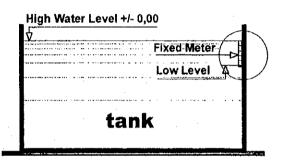

#### 4. MINUTES OF MEETING

Mr. K. Suzuki opened the meeting with the following issues clarified and agreed upon by both parties based on the agreed Terms of Reference (TOR).

- a.) USB Kedly will start the inlet works and pump installation as soon as the pump (Capacity = 150 m<sup>3</sup>/hr.) is delivered. Expected delivery is two days and pumping will begin this week (4 June 1999).
- b.) Hydraulic tests will start by filling the Aeration Tank with water pumped from River Miljacka. Approximate duration of pumping to the Aeration Tank is 7 days @ 24 hrs. per day.
- c.) To expedite the water filling of the tanks, pumping will be augmented by a spare pump with a capacity of 21 m<sup>3</sup>/hr., and water supply from the fire hydrant if negotiations with ViK management will be favourable.
- d.) Monitoring of the water level will be done after 48 hours of stabilisation period (2 days after filling the tanks with water). Water levels will be monitored for 48 hours.