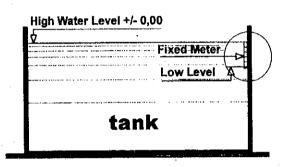

#### 4. MINUTES OF MEETING

Mr. K. Suzuki opened the meeting with the following issues clarified and agreed upon by both parties based on the agreed Terms of Reference (TOR).

- a.) USB Kedly will start the inlet works and pump installation as soon as the pump (Capacity = 150 m<sup>3</sup>/hr.) is delivered. Expected delivery is two days and pumping will begin this week (4 June 1999).
- b.) Hydraulic tests will start by filling the Aeration Tank with water pumped from River Miljacka. Approximate duration of pumping to the Aeration Tank is 7 days @ 24 hrs. per day.
- c.) To expedite the water filling of the tanks, pumping will be augmented by a spare pump with a capacity of 21 m<sup>3</sup>/hr., and water supply from the fire hydrant if negotiations with ViK management will be favourable.
- d.) Monitoring of the water level will be done after 48 hours of stabilisation period (2 days after filling the tanks with water). Water levels will be monitored for 48 hours.