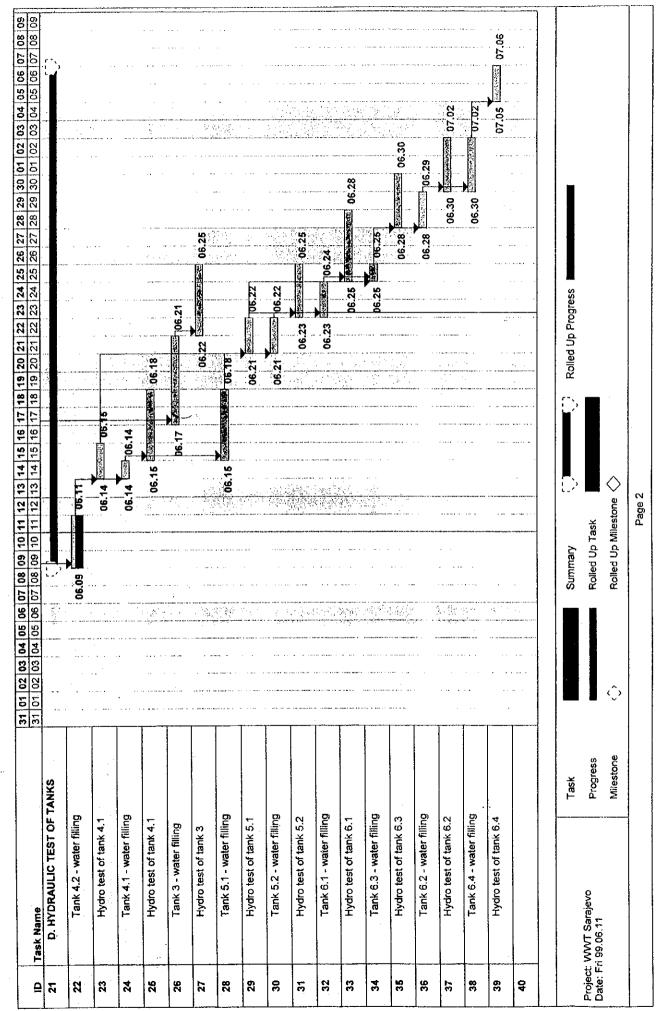

#### 4. MINUTES OF MEETING

Mr. K. Suzuki opened the meeting with the following issues clarified and agreed upon by both parties based on the agreed Terms of Reference (TOR).

- a.) USB Kedly will start the inlet works and pump installation as soon as the pump (Capacity = 150 m<sup>3</sup>/hr.) is delivered. Expected delivery is two days and pumping will begin this week (4 June 1999).
- b.) Hydraulic tests will start by filling the Aeration Tank with water pumped from River Miljacka. Approximate duration of pumping to the Aeration Tank is 7 days @ 24 hrs. per day.
- c.) To expedite the water filling of the tanks, pumping will be augmented by a spare pump with a capacity of 21 m<sup>3</sup>/hr., and water supply from the fire hydrant if negotiations with ViK management will be favourable.
- d.) Monitoring of the water level will be done after 48 hours of stabilisation period (2 days after filling the tanks with water). Water levels will be monitored for 48 hours.

#### 4. MINUTES OF MEETING

- a.) Mr. R. Crisostomo opened the meeting @ 10:05 AM.
- b.) Minutes of Meeting No. 06 01 was accepted without comments except for Item c.), wherein negotiations with ViK management on the use of the water from the fire hydrant has to be deleted.
- c.) The progress of work was discussed based on the revised Work Schedule and Progress of Work (please see attached) presented by USB Kedly as follows:
  - Preceding Tasks is almost 100% complete.
  - Extraction of kerns for Facility 5 (Aeration Tank) is 65% complete.
  - Extraction of kerns for Facility 3 (Aerated Grit Chamber) will commence on 15 June.
  - Testing of all kern samples will commence 17 June.
  - Locations of the underground pipelines were selected and excavation will start 14 June to be followed by mechanical tests of the steel pipelines on site.

- Water filling of Facility 4.2 (Primary Sedimentation Tank 2) will be completed by the end of the day. Monitoring of the water level will start on Monday after 2 days of stabilization. Measurement of the water level will be done twice a day (daytime and night time) to consider the percentage lost by evaporation. A Hydraulic Drain Test Data Sheet (please see attached) was presented by USB Kedly. USB Kedly will submit a Mechanical Data Sheet on Monday, 14 June.
- Water filling of Facility 4.1 (Primary Sedimentation Tank 1) will commence by 12-14 June and monitoring of the water level will follow after 2 days.
- Water filling of Facility 3 (Aerated Grit Chamber) will start on 17 June by pumping water from Facility 4.2 using Pump No.3 with a capacity of 50 m<sup>3</sup>/hr. Thereafter, monitoring of the water level will follow.
- Water filling and testing of the other facilities will be done as scheduled. Pumping capacities will improve due to the proximity from the source.
- All hydraulic tests are expected to be completed by 6 July.
- Preparatory works of the aerators will commence on 14 June and testing will follow soon after the water filling of the Aeration Tank on 23 June.
- All works will be completed 9 July as scheduled.