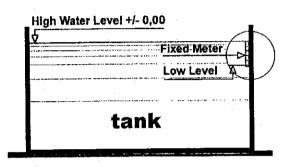

#### 4. MINUTES OF MEETING

Mr. K. Suzuki opened the meeting with the following issues clarified and agreed upon by both parties based on the agreed Terms of Reference (TOR).

- a.) USB Kedly will start the inlet works and pump installation as soon as the pump (Capacity = 150 m<sup>3</sup>/hr.) is delivered. Expected delivery is two days and pumping will begin this week (4 June 1999).
- b.) Hydraulic tests will start by filling the Aeration Tank with water pumped from River Miljacka. Approximate duration of pumping to the Aeration Tank is 7 days @ 24 hrs. per day.
- c.) To expedite the water filling of the tanks, pumping will be augmented by a spare pump with a capacity of 21 m<sup>3</sup>/hr., and water supply from the fire hydrant if negotiations with ViK management will be favourable.
- d.) Monitoring of the water level will be done after 48 hours of stabilisation period (2 days after filling the tanks with water). Water levels will be monitored for 48 hours.

- Water filling of Facility 4.2 (Primary Sedimentation Tank 2) will be completed by the end of the day. Monitoring of the water level will start on Monday after 2 days of stabilization. Measurement of the water level will be done twice a day (daytime and night time) to consider the percentage lost by evaporation. A Hydraulic Drain Test Data Sheet (please see attached) was presented by USB Kedly. USB Kedly will submit a Mechanical Data Sheet on Monday, 14 June.
- Water filling of Facility 4.1 (Primary Sedimentation Tank 1) will commence by 12-14 June and monitoring of the water level will follow after 2 days.
- Water filling of Facility 3 (Aerated Grit Chamber) will start on 17 June by pumping water from Facility 4.2 using Pump No.3 with a capacity of 50 m<sup>3</sup>/hr. Thereafter, monitoring of the water level will follow.
- Water filling and testing of the other facilities will be done as scheduled. Pumping capacities will improve due to the proximity from the source.
- All hydraulic tests are expected to be completed by 6 July.
- Preparatory works of the aerators will commence on 14 June and testing will follow soon after the water filling of the Aeration Tank on 23 June.
- All works will be completed 9 July as scheduled.