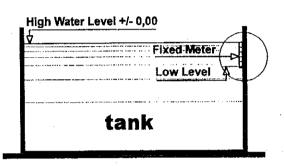

#### 4. MINUTES OF MEETING

Mr. K. Suzuki opened the meeting with the following issues clarified and agreed upon by both parties based on the agreed Terms of Reference (TOR).

- a.) USB Kedly will start the inlet works and pump installation as soon as the pump (Capacity = 150 m<sup>3</sup>/hr.) is delivered. Expected delivery is two days and pumping will begin this week (4 June 1999).
- b.) Hydraulic tests will start by filling the Aeration Tank with water pumped from River Miljacka. Approximate duration of pumping to the Aeration Tank is 7 days @ 24 hrs. per day.
- c.) To expedite the water filling of the tanks, pumping will be augmented by a spare pump with a capacity of 21 m<sup>3</sup>/hr., and water supply from the fire hydrant if negotiations with ViK management will be favourable.
- d.) Monitoring of the water level will be done after 48 hours of stabilisation period (2 days after filling the tanks with water). Water levels will be monitored for 48 hours.