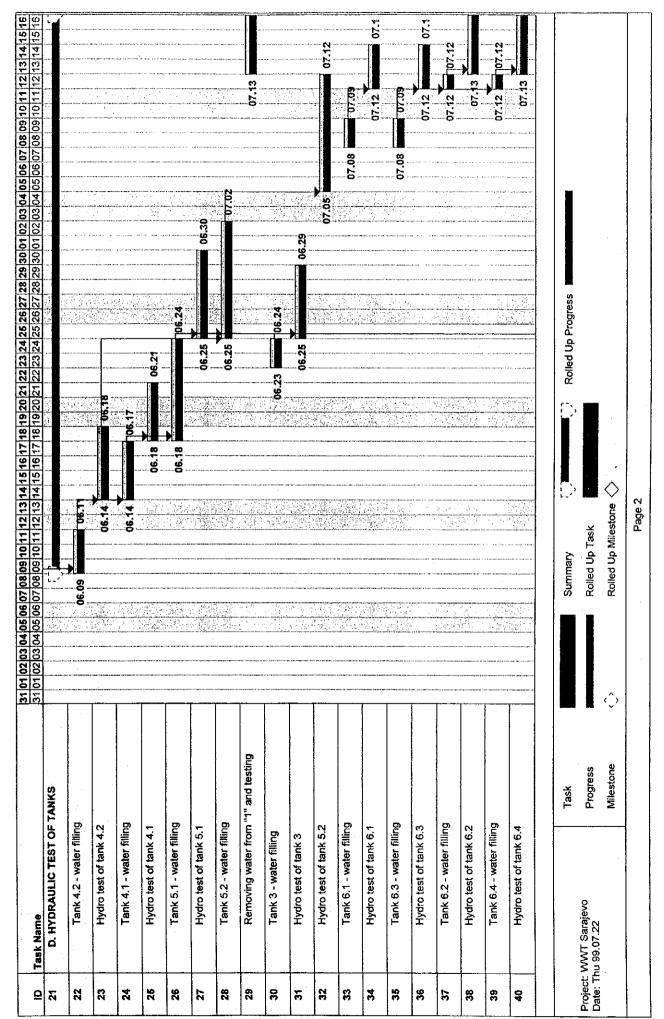

#### 4. MINUTES OF MEETING

Mr. K. Suzuki opened the meeting with the following issues clarified and agreed upon by both parties based on the agreed Terms of Reference (TOR).

- a.) USB Kedly will start the inlet works and pump installation as soon as the pump (Capacity = 150 m<sup>3</sup>/hr.) is delivered. Expected delivery is two days and pumping will begin this week (4 June 1999).
- b.) Hydraulic tests will start by filling the Aeration Tank with water pumped from River Miljacka. Approximate duration of pumping to the Aeration Tank is 7 days @ 24 hrs. per day.
- c.) To expedite the water filling of the tanks, pumping will be augmented by a spare pump with a capacity of 21 m<sup>3</sup>/hr., and water supply from the fire hydrant if negotiations with ViK management will be favourable.
- d.) Monitoring of the water level will be done after 48 hours of stabilisation period (2 days after filling the tanks with water). Water levels will be monitored for 48 hours.

- Water filling of Facility 4.2 (Primary Sedimentation Tank 2) will be completed by the end of the day. Monitoring of the water level will start on Monday after 2 days of stabilization. Measurement of the water level will be done twice a day (daytime and night time) to consider the percentage lost by evaporation. A Hydraulic Drain Test Data Sheet (please see attached) was presented by USB Kedly. USB Kedly will submit a Mechanical Data Sheet on Monday, 14 June.
- Water filling of Facility 4.1 (Primary Sedimentation Tank 1) will commence by 12-14 June and monitoring of the water level will follow after 2 days.
- Water filling of Facility 3 (Aerated Grit Chamber) will start on 17 June by pumping water from Facility 4.2 using Pump No.3 with a capacity of 50 m<sup>3</sup>/hr. Thereafter, monitoring of the water level will follow.
- Water filling and testing of the other facilities will be done as scheduled. Pumping capacities will improve due to the proximity from the source.
- All hydraulic tests are expected to be completed by 6 July.
- Preparatory works of the aerators will commence on 14 June and testing will follow soon after the water filling of the Aeration Tank on 23 June.
- All works will be completed 9 July as scheduled.