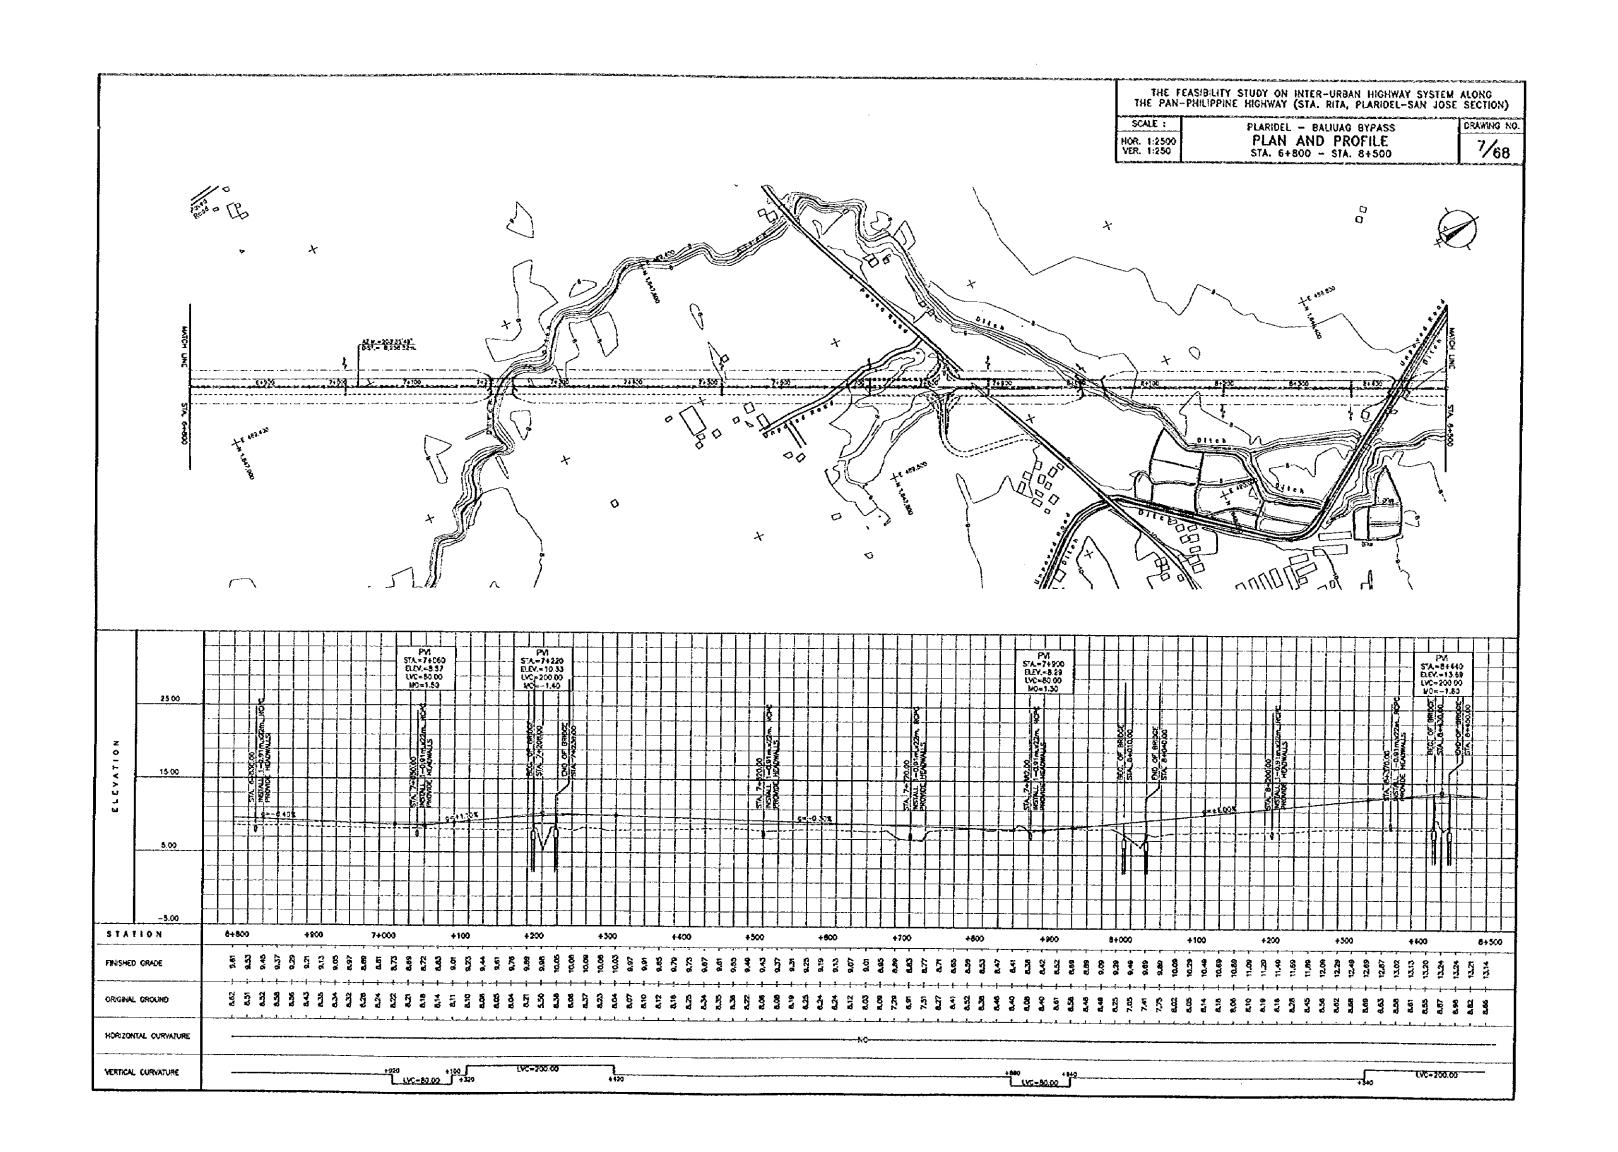

#### TABLE OF CONTENTS

| TITLE                   | DRAWING NO. |
|-------------------------|-------------|
| LOCATION MAP            | 1           |
| PLARIDEL-BALIUAG BYPASS |             |
| STANDARD CROSS SECTIONS | <br>2       |
| PLAN AND PROFILE        | <br>3-15    |
| INTERSECTIONS           | <br>16-19   |
| PLAN OF INTERCHANGE     | <br>20      |
| BRIDGES                 | <br>21-24   |
| ACCESS ROADS            | <br>25      |
| CABANATUAN BYPASS       |             |
| STANDARD CROSS SECTIONS | <br>26      |
| PLAN AND PROFILE        | <br>27-44   |
| INTERSECTIONS           | <br>45-50   |
| BRIDGES                 | 51-56       |
| ACCESS ROADS            | <br>57      |
| SAN JOSE BYPASS         |             |
| STANDARD CROSS SECTIONS | <br>58      |
| PLAN AND PROFILE        | <br>59-63   |
| INTERSECTIONS           | <br>64-66   |
| BRIDGES                 | <br>67      |
| ACCESS ROADS            | <br>68      |