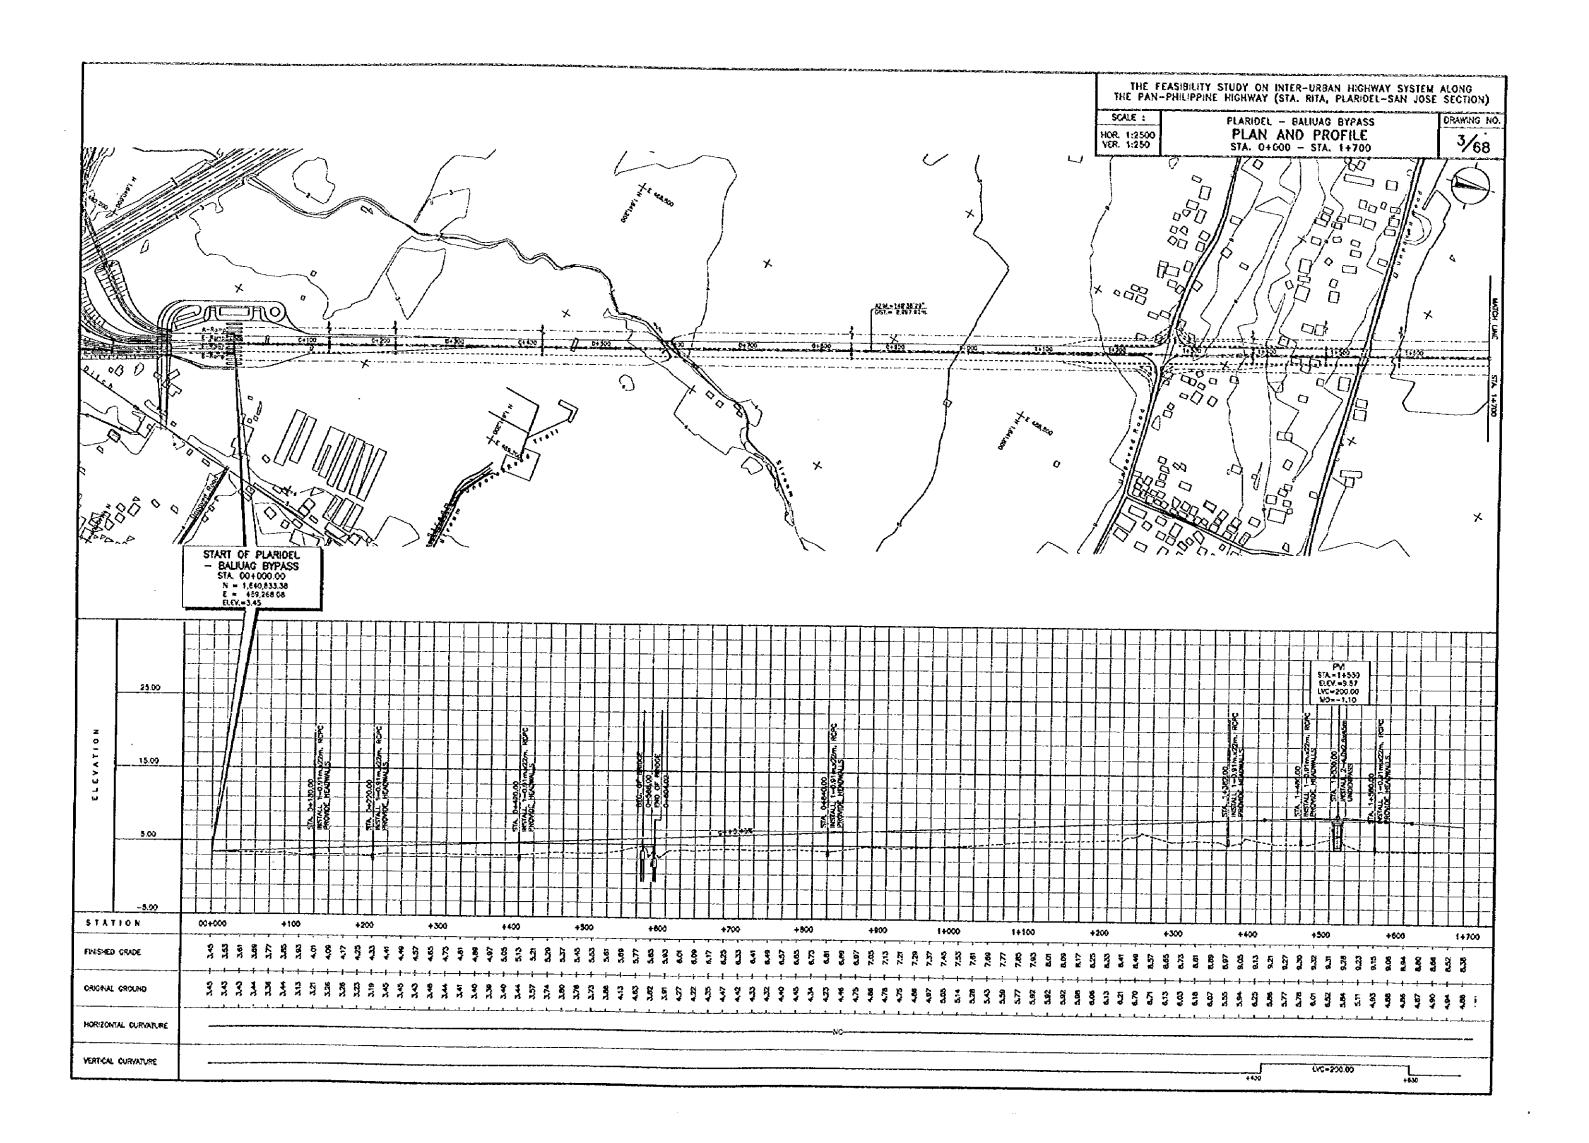

#### TABLE OF CONTENTS

| TITLE                   | DRAWING NO. |
|-------------------------|-------------|
| LOCATION MAP            | 1           |
| PLARIDEL-BALIUAG BYPASS |             |
| STANDARD CROSS SECTIONS | <br>2       |
| PLAN AND PROFILE        | <br>3-15    |
| INTERSECTIONS           | <br>16-19   |
| PLAN OF INTERCHANGE     | <br>20      |
| BRIDGES                 | <br>21-24   |
| ACCESS ROADS            | <br>25      |
| CABANATUAN BYPASS       |             |
| STANDARD CROSS SECTIONS | <br>26      |
| PLAN AND PROFILE        | <br>27-44   |
| INTERSECTIONS           | <br>45-50   |
| BRIDGES                 | 51-56       |
| ACCESS ROADS            | <br>57      |
| SAN JOSE BYPASS         |             |
| STANDARD CROSS SECTIONS | <br>58      |
| PLAN AND PROFILE        | <br>59-63   |
| INTERSECTIONS           | <br>64-66   |
| BRIDGES                 | <br>67      |
| ACCESS ROADS            | <br>68      |