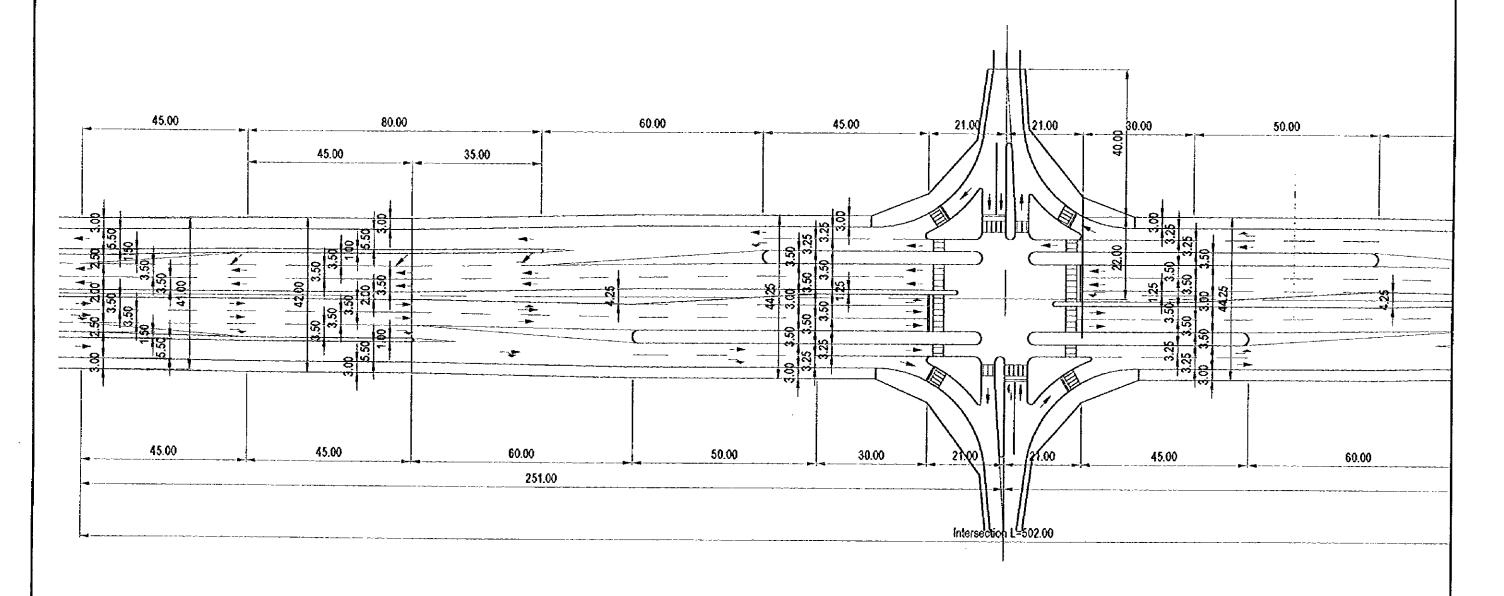

LOCATION MAP SCALE 1:400,000

THE FEASIBILITY STUDY ON INTER-URBAN HIGHWAY SYSTEM ALONG
THE PAN-PHILIPPINE HIGHWAY (STA. RITA, PLARIDEL-SAN JOSE SECTION)

SCALE:

PLARIDEL-BALIUAG BYPASS

1:1,000

TYPICAL INTERSECTION (TYPE 2)

17/68

PLARIDEL-BALIUAG BYPASS
TYPICAL INTERSECTION (TYPE 2)
SCALE 1:1,000

| A FEASIBILITY STUDY ON UPGRADING OF INTER-URBAN HIGHWAY SYSTEM ALONG THE PAN-PHILIPPINE HIGHWAY |                                            |             |  |  |  |
|-------------------------------------------------------------------------------------------------|--------------------------------------------|-------------|--|--|--|
| SCALE                                                                                           | CTOUCTURE ACTUON MEN OF THOSE OF (6/6)     | ORAWING NO. |  |  |  |
| 1:400                                                                                           | STRUCTURAL GENERAL VIEW OF ANGAT BR. (2/2) | 22 /        |  |  |  |
| 1:40                                                                                            | (PLARIDEL-BALIUAG BYPASS)                  | 68          |  |  |  |