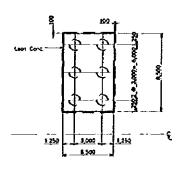

TYPICAL BOX GIRDER SECTION @ CENTER SPAN SCALE

FOUNDATION PLAN 6:400

AASHTO-TYPE V GIRDER

PILE FOUNDATION PLAN

|   | A FEASIBILITY STUDY ON UPGRADING OF INTER-URBAN HIGHWAY SYSTEM ALONG THE PAN-PHILIPPINE HIGHWAY |                                                                       |             |  |  |
|---|-------------------------------------------------------------------------------------------------|-----------------------------------------------------------------------|-------------|--|--|
| Ì | SCALE                                                                                           | TYPICAL CROSS SECTION OF BRIDGES                                      | ORAWING NO. |  |  |
|   | 1: 200                                                                                          | IN PLARIDEL-BALIUAG BYPASS  1) MAIN ROAD ONLY (WITHOUT FRONTAGE ROAD) | 23/68       |  |  |