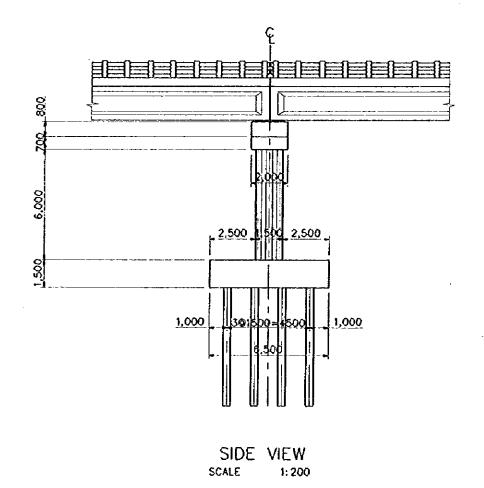

17/68

PLARIDEL-BALIUAG BYPASS
TYPICAL INTERSECTION (TYPE 2)
SCALE 1:1,000

| A FEASIBILITY STUDY ON UPGRADING OF INTER-URBAN HIGHWAY SYSTEM ALONG THE PAN-PHILIPPINE HIGHWAY |                                            |             |  |  |  |
|-------------------------------------------------------------------------------------------------|--------------------------------------------|-------------|--|--|--|
| SCALE                                                                                           | CTOUCTURE ACTUON MEN OF THOSE OF (6/6)     | ORAWING NO. |  |  |  |
| 1:400                                                                                           | STRUCTURAL GENERAL VIEW OF ANGAT BR. (2/2) | 22 /        |  |  |  |
| 1:40                                                                                            | (PLARIDEL-BALIUAG BYPASS)                  | 68          |  |  |  |