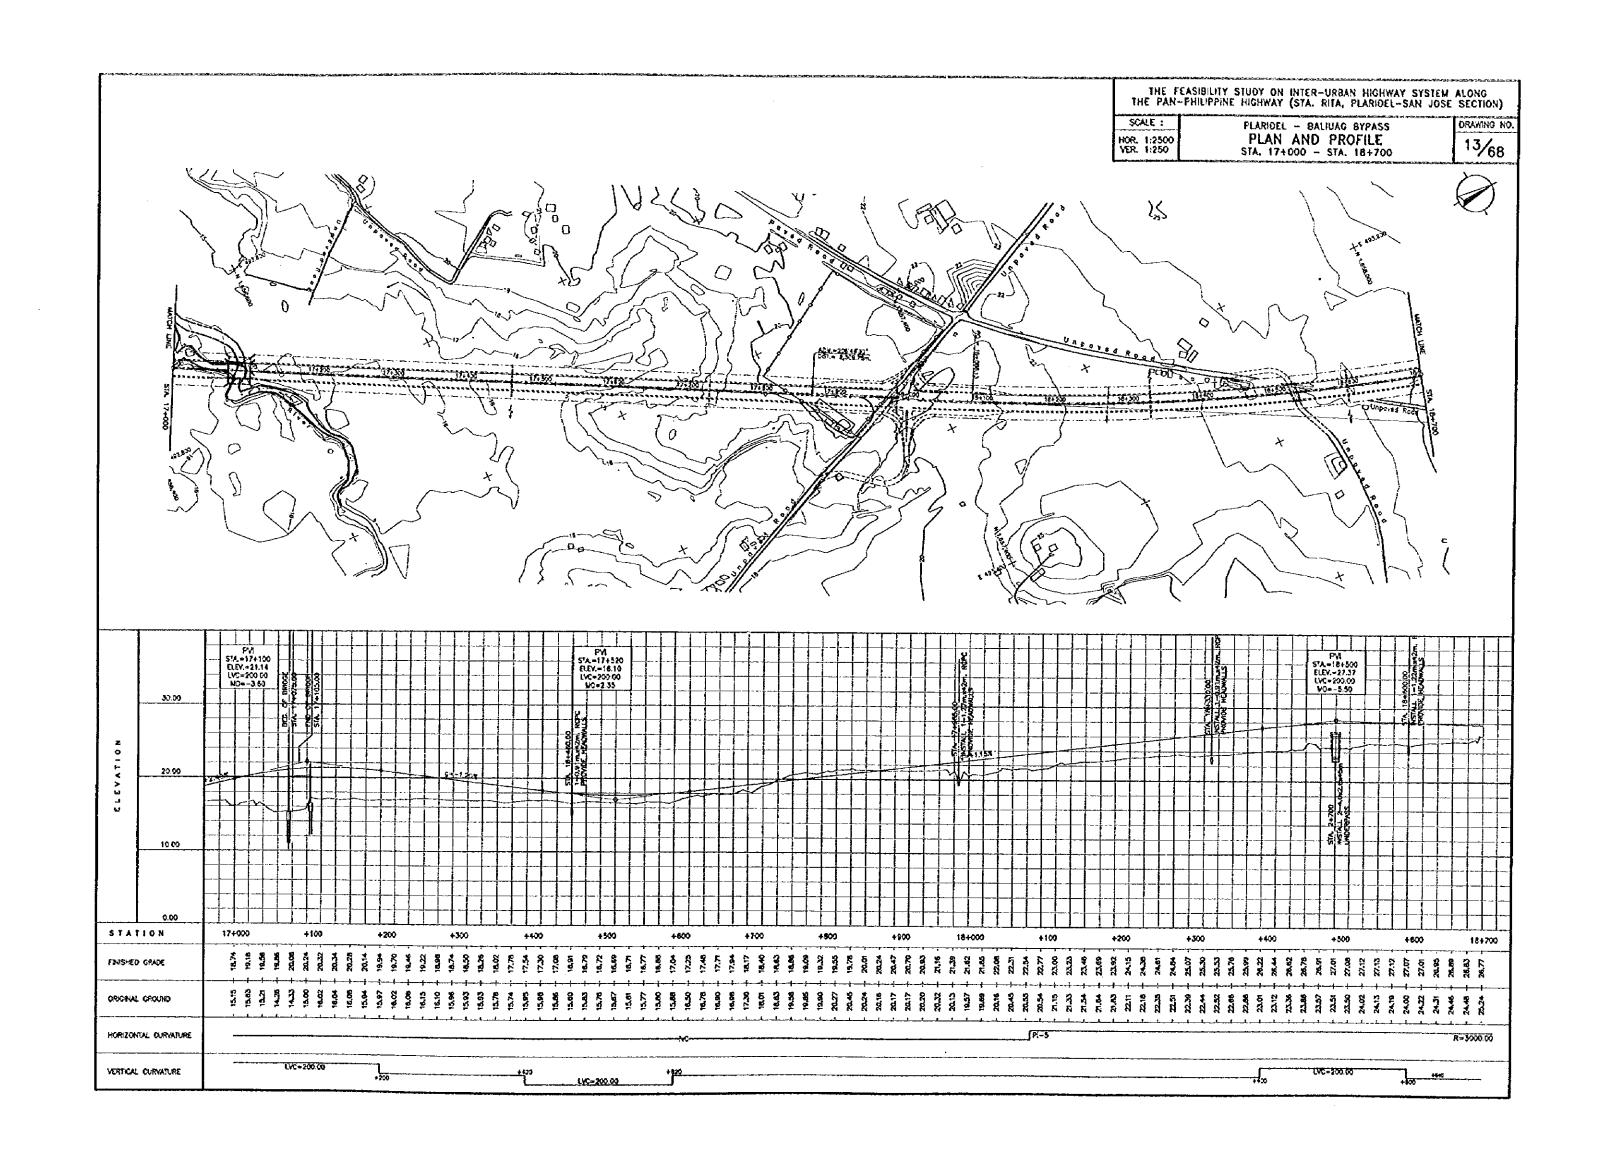

#### TABLE OF CONTENTS

| TITLE                   | DRAWING NO. |
|-------------------------|-------------|
| LOCATION MAP            | 1           |
| PLARIDEL-BALIUAG BYPASS |             |
| STANDARD CROSS SECTIONS | <br>2       |
| PLAN AND PROFILE        | <br>3-15    |
| INTERSECTIONS           | <br>16-19   |
| PLAN OF INTERCHANGE     | <br>20      |
| BRIDGES                 | <br>21-24   |
| ACCESS ROADS            | <br>25      |
| CABANATUAN BYPASS       |             |
| STANDARD CROSS SECTIONS | <br>26      |
| PLAN AND PROFILE        | <br>27-44   |
| INTERSECTIONS           | <br>45-50   |
| BRIDGES                 | 51-56       |
| ACCESS ROADS            | <br>57      |
| SAN JOSE BYPASS         |             |
| STANDARD CROSS SECTIONS | <br>58      |
| PLAN AND PROFILE        | <br>59-63   |
| INTERSECTIONS           | <br>64-66   |
| BRIDGES                 | <br>67      |
| ACCESS ROADS            | <br>68      |