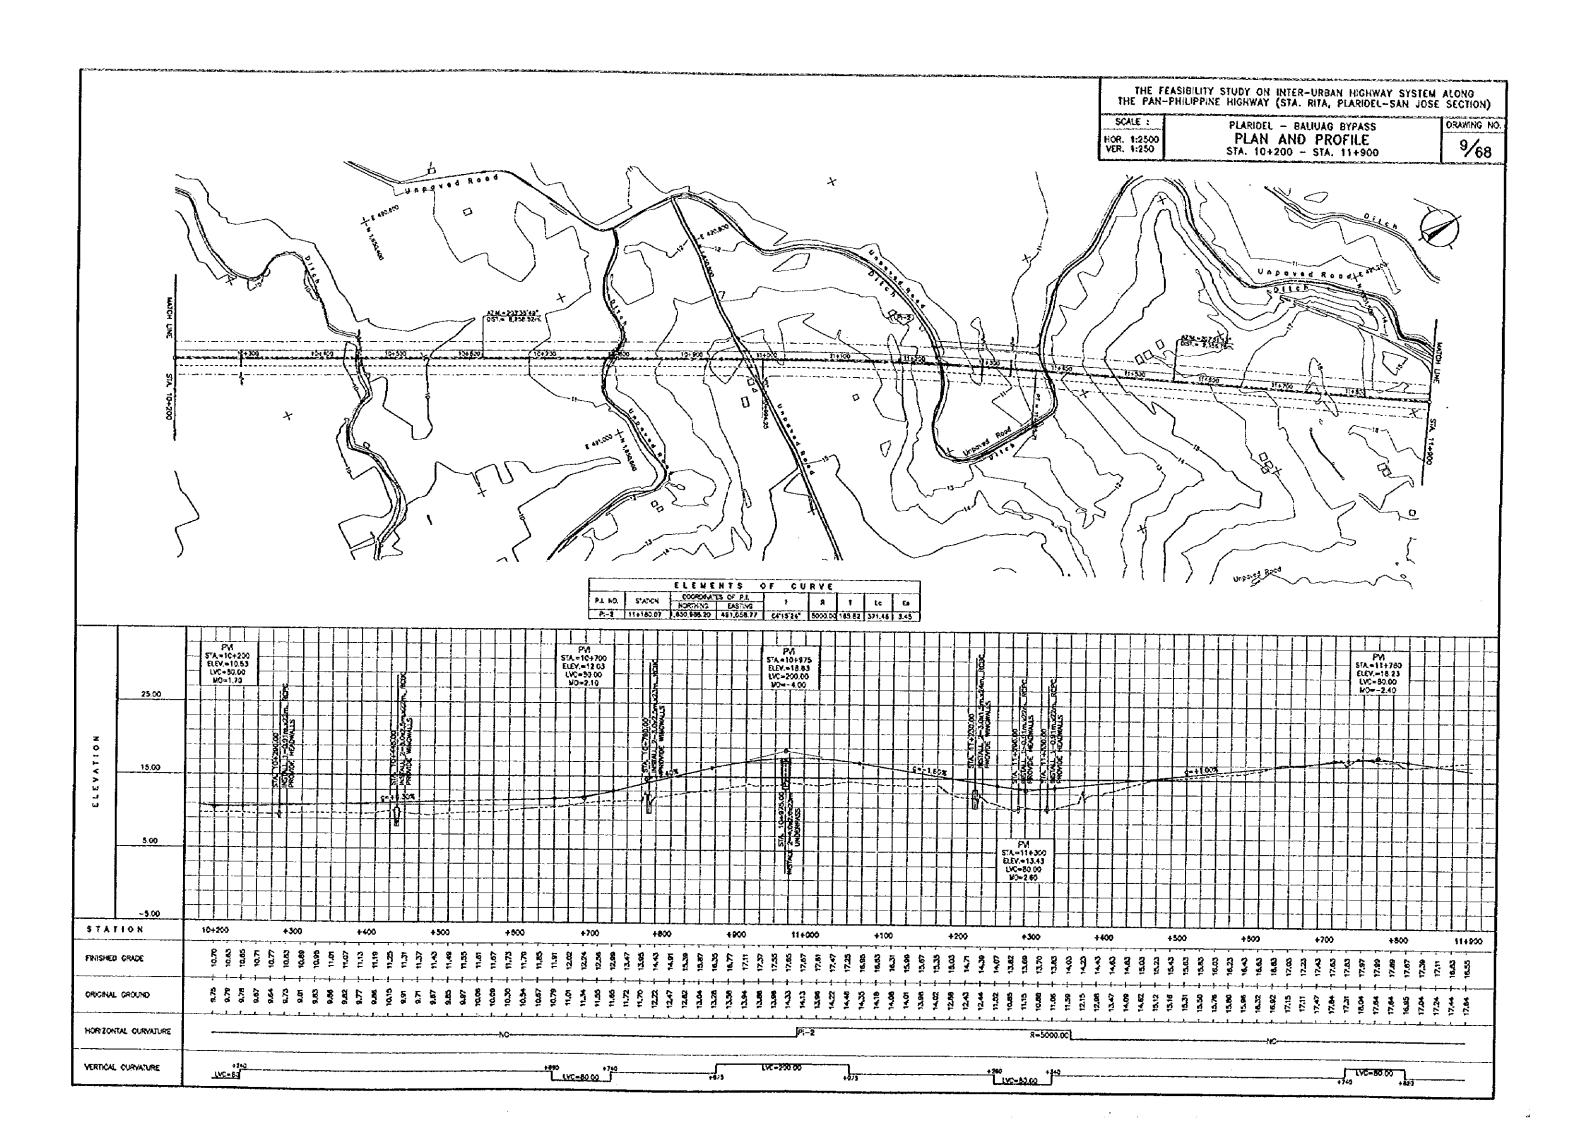

#### TABLE OF CONTENTS

| TITLE                   | DRAWING NO. |
|-------------------------|-------------|
| LOCATION MAP            | 1           |
| PLARIDEL-BALIUAG BYPASS |             |
| STANDARD CROSS SECTIONS | <br>2       |
| PLAN AND PROFILE        | <br>3-15    |
| INTERSECTIONS           | <br>16-19   |
| PLAN OF INTERCHANGE     | <br>20      |
| BRIDGES                 | <br>21-24   |
| ACCESS ROADS            | <br>25      |
| CABANATUAN BYPASS       |             |
| STANDARD CROSS SECTIONS | <br>26      |
| PLAN AND PROFILE        | <br>27-44   |
| INTERSECTIONS           | <br>45-50   |
| BRIDGES                 | 51-56       |
| ACCESS ROADS            | <br>57      |
| SAN JOSE BYPASS         |             |
| STANDARD CROSS SECTIONS | <br>58      |
| PLAN AND PROFILE        | <br>59-63   |
| INTERSECTIONS           | <br>64-66   |
| BRIDGES                 | <br>67      |
| ACCESS ROADS            | <br>68      |