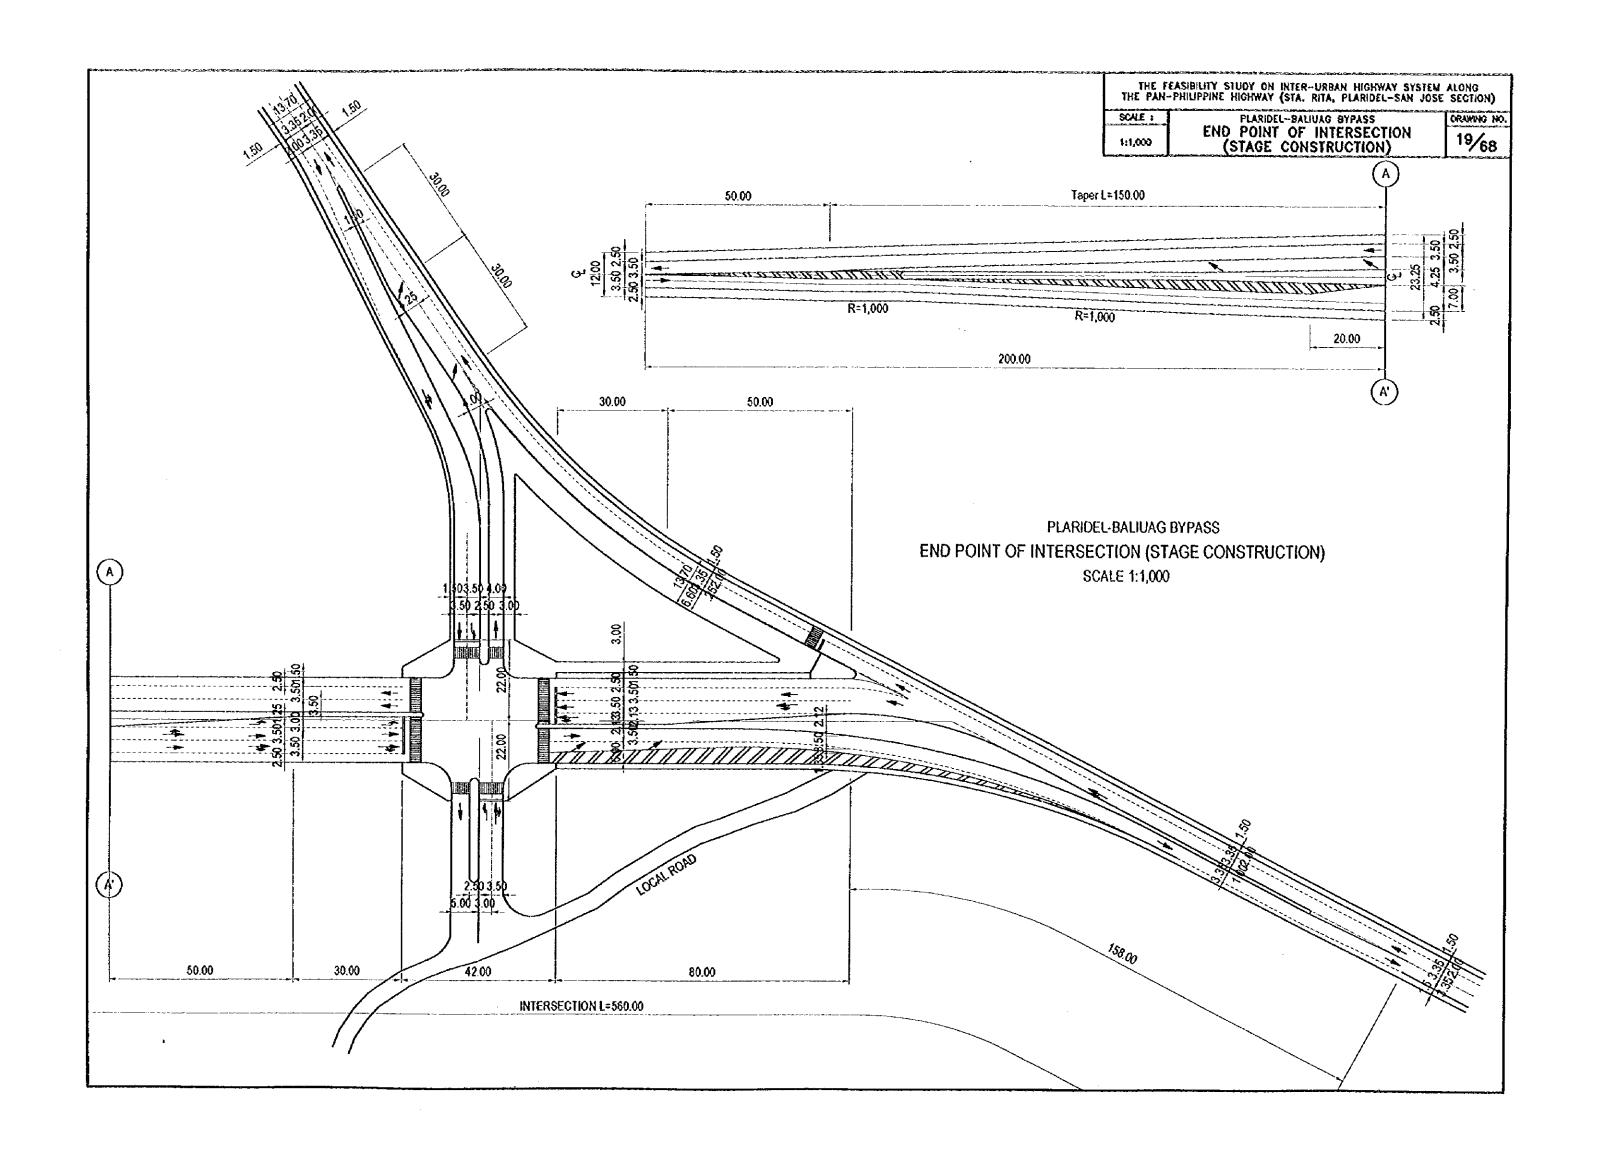

LOCATION MAP SCALE 1:400,000

THE FEASIBILITY STUDY ON INTER-URBAN HIGHWAY SYSTEM ALONG
THE PAN-PHILIPPINE HIGHWAY (STA. RITA, PLARIDEL-SAN JOSE SECTION)

SCALE:

PLARIDEL-BALIUAG BYPASS

1:1,000

TYPICAL INTERSECTION (TYPE 2)