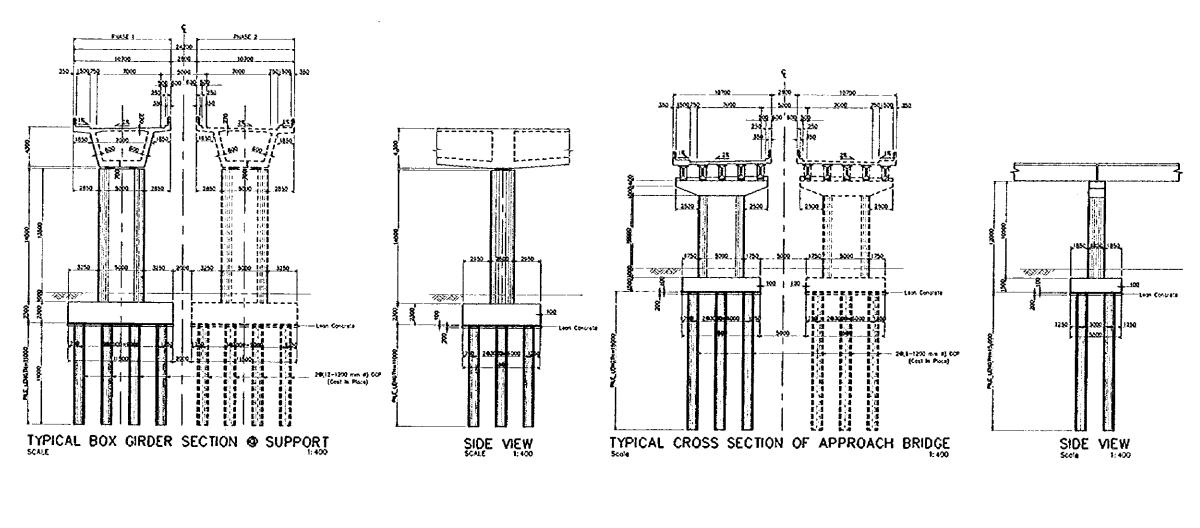

17/68

PLARIDEL-BALIUAG BYPASS
TYPICAL INTERSECTION (TYPE 2)
SCALE 1:1,000

| A FEASIBILITY STUDY ON UPGRADING OF INTER-URBAN HIGHWAY SYSTEM ALONG THE PAN-PHILIPPINE HIGHWAY |                                            |             |  |  |  |
|-------------------------------------------------------------------------------------------------|--------------------------------------------|-------------|--|--|--|
| SCALE                                                                                           | CTOUCTURE ACTUON MEN OF THOSE OF (6/6)     | ORAWING NO. |  |  |  |
| 1:400                                                                                           | STRUCTURAL GENERAL VIEW OF ANGAT BR. (2/2) | 22 /        |  |  |  |
| 1:40                                                                                            | (PLARIDEL-BALIUAG BYPASS)                  | 68          |  |  |  |

TYPICAL BOX GIRDER SECTION @ CENTER SPAN SCALE

FOUNDATION PLAN 6:400

AASHTO-TYPE V GIRDER

PILE FOUNDATION PLAN

|   | A FEASIBILITY STUDY ON UPGRADING OF INTER-URBAN HIGHWAY SYSTEM ALONG THE PAN-PHILIPPINE HIGHWAY |                                                                       |             |  |  |
|---|-------------------------------------------------------------------------------------------------|-----------------------------------------------------------------------|-------------|--|--|
| Ì | SCALE                                                                                           | TYPICAL CROSS SECTION OF BRIDGES                                      | ORAWING NO. |  |  |
|   | 1: 200                                                                                          | IN PLARIDEL-BALIUAG BYPASS  1) MAIN ROAD ONLY (WITHOUT FRONTAGE ROAD) | 23/68       |  |  |