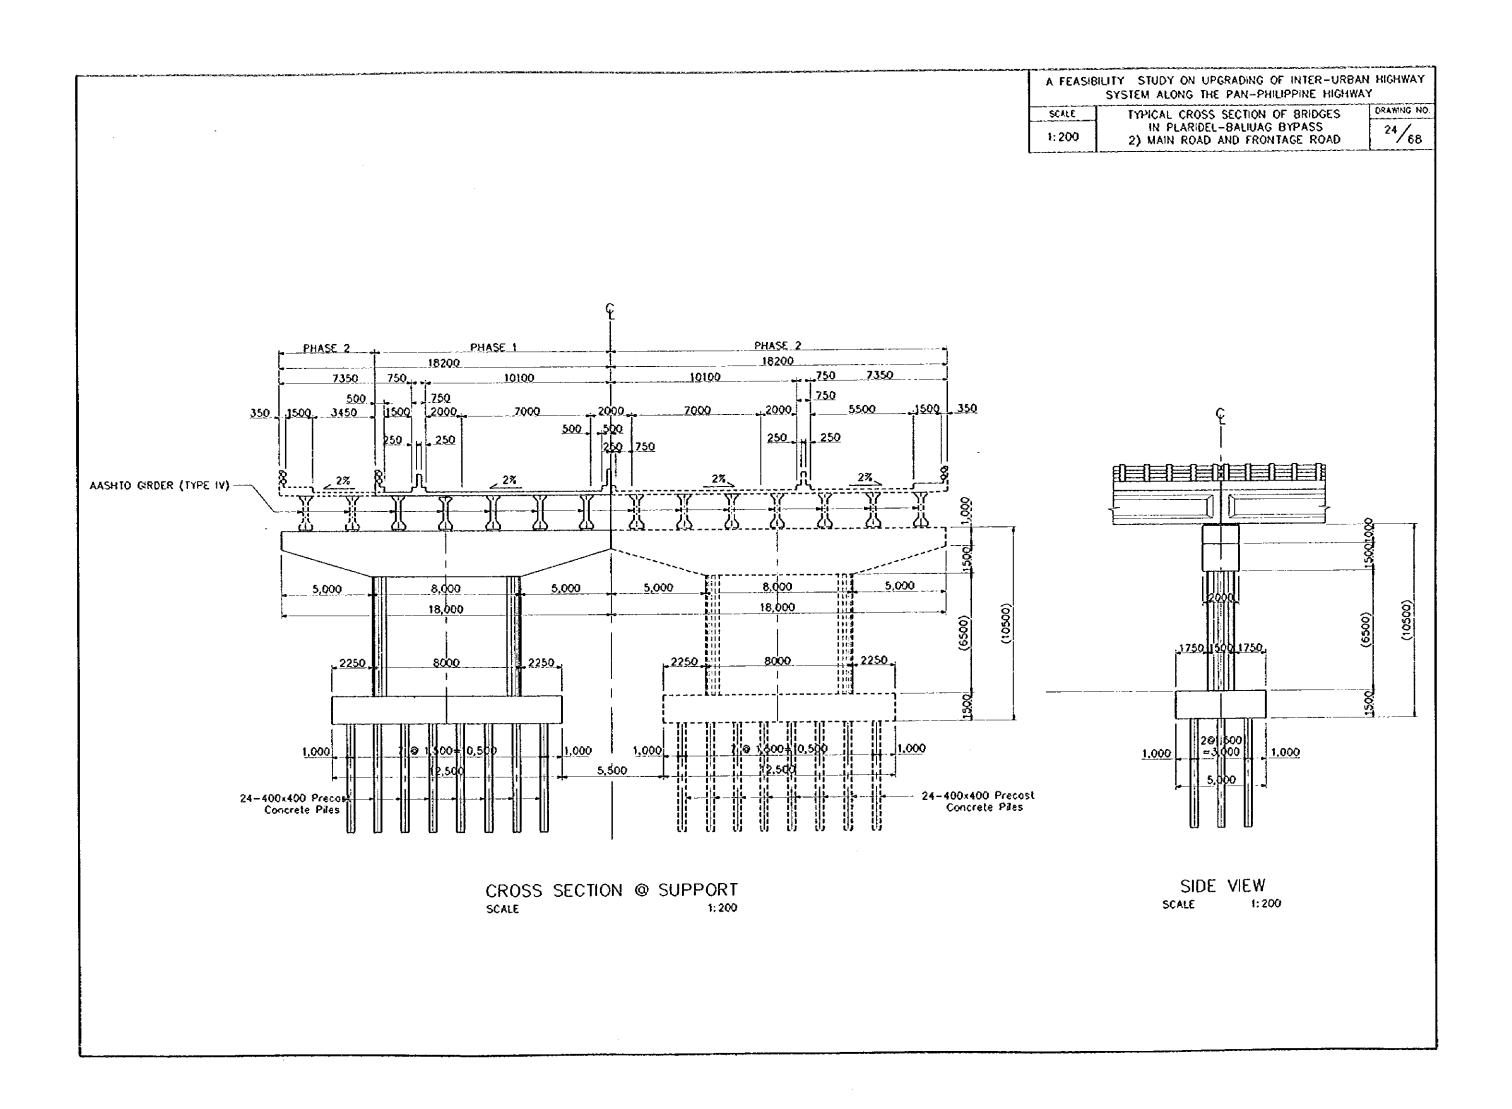

#### TABLE OF CONTENTS

| TITLE                   | DRAWING NO. |
|-------------------------|-------------|
| LOCATION MAP            | 1           |
| PLARIDEL-BALIUAG BYPASS |             |
| STANDARD CROSS SECTIONS | <br>2       |
| PLAN AND PROFILE        | <br>3-15    |
| INTERSECTIONS           | <br>16-19   |
| PLAN OF INTERCHANGE     | <br>20      |
| BRIDGES                 | <br>21-24   |
| ACCESS ROADS            | <br>25      |
| CABANATUAN BYPASS       |             |
| STANDARD CROSS SECTIONS | <br>26      |
| PLAN AND PROFILE        | <br>27-44   |
| INTERSECTIONS           | <br>45-50   |
| BRIDGES                 | 51-56       |
| ACCESS ROADS            | <br>57      |
| SAN JOSE BYPASS         |             |
| STANDARD CROSS SECTIONS | <br>58      |
| PLAN AND PROFILE        | <br>59-63   |
| INTERSECTIONS           | <br>64-66   |
| BRIDGES                 | <br>67      |
| ACCESS ROADS            | <br>68      |

TYPICAL BOX GIRDER SECTION @ CENTER SPAN SCALE

FOUNDATION PLAN 6:400

AASHTO-TYPE V GIRDER

PILE FOUNDATION PLAN

|   | A FEASIBILITY STUDY ON UPGRADING OF INTER-URBAN HIGHWAY SYSTEM ALONG THE PAN-PHILIPPINE HIGHWAY |                                                                       |             |  |  |
|---|-------------------------------------------------------------------------------------------------|-----------------------------------------------------------------------|-------------|--|--|
| Ì | SCALE                                                                                           | TYPICAL CROSS SECTION OF BRIDGES                                      | ORAWING NO. |  |  |
|   | 1: 200                                                                                          | IN PLARIDEL-BALIUAG BYPASS  1) MAIN ROAD ONLY (WITHOUT FRONTAGE ROAD) | 23/68       |  |  |