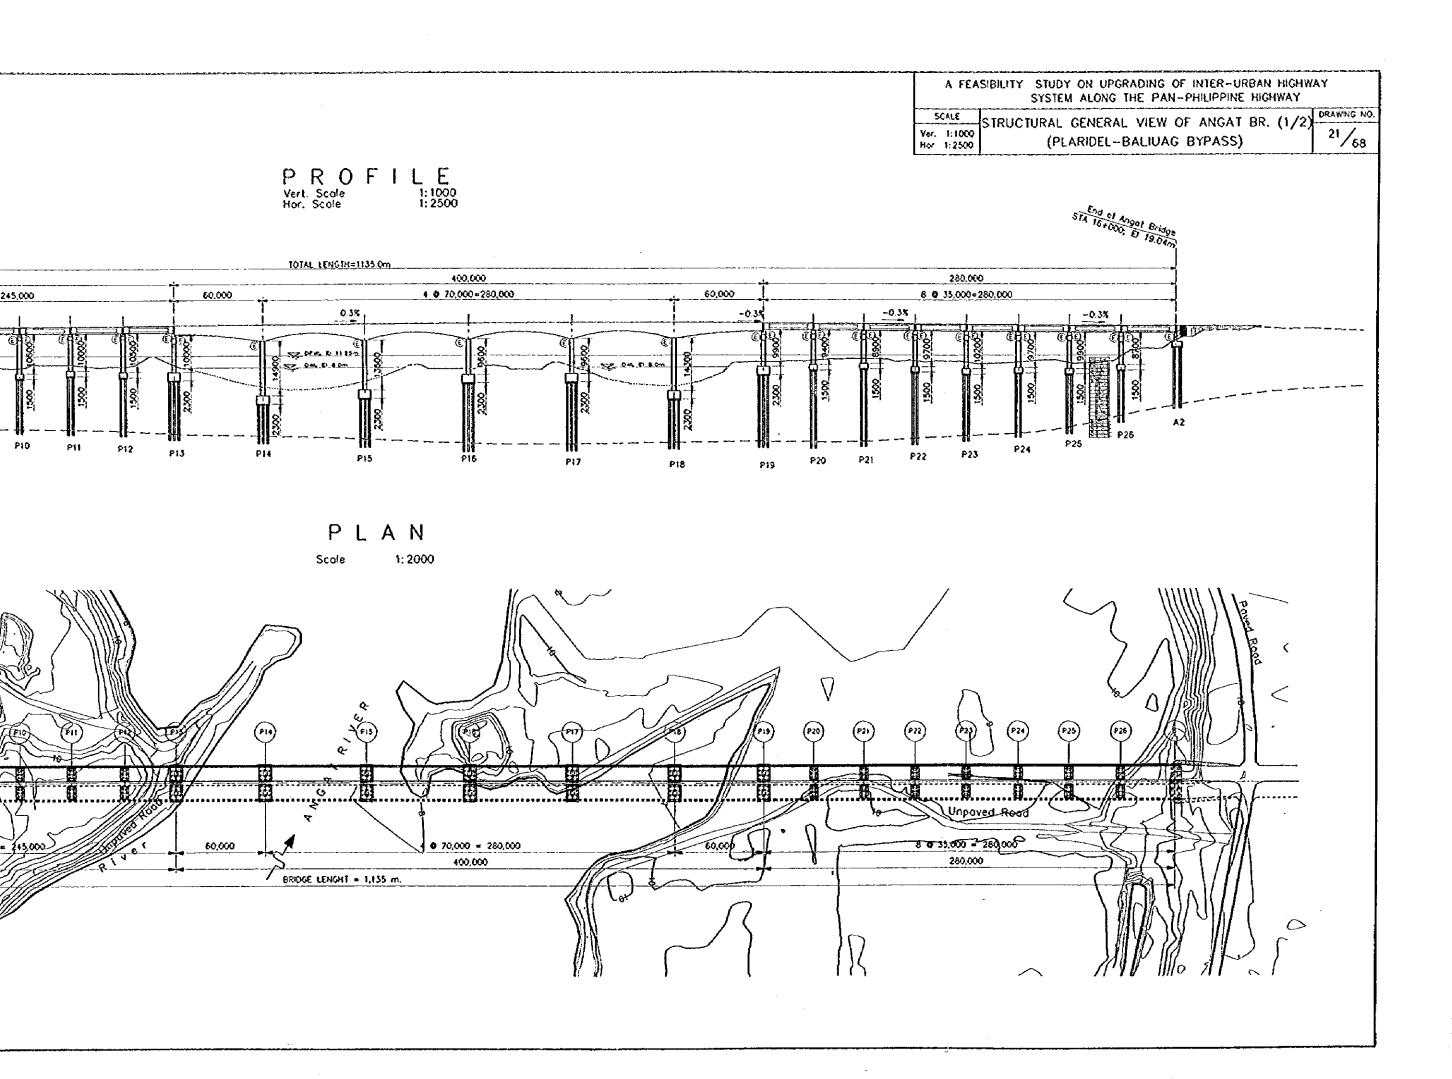

17/68

PLARIDEL-BALIUAG BYPASS
TYPICAL INTERSECTION (TYPE 2)
SCALE 1:1,000

| A FEASIBILITY STUDY ON UPGRADING OF INTER-URBAN HIGHWAY SYSTEM ALONG THE PAN-PHILIPPINE HIGHWAY |                                            |             |  |  |  |
|-------------------------------------------------------------------------------------------------|--------------------------------------------|-------------|--|--|--|
| SCALE                                                                                           | CTOUCTURE ACTUON MEN OF THOSE OF (6/6)     | ORAWING NO. |  |  |  |
| 1:400                                                                                           | STRUCTURAL GENERAL VIEW OF ANGAT BR. (2/2) | 22 /        |  |  |  |
| 1:40                                                                                            | (PLARIDEL-BALIUAG BYPASS)                  | 68          |  |  |  |