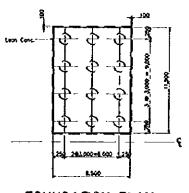

TYPICAL BOX GIRDER SECTION @ CENTER SPAN SCALE

FOUNDATION PLAN 6:400

AASHTO-TYPE V GIRDER

PILE FOUNDATION PLAN

|   | A FEASIBILITY STUDY ON UPGRADING OF INTER-URBAN HIGHWAY SYSTEM ALONG THE PAN-PHILIPPINE HIGHWAY |                                                                       |             |  |  |
|---|-------------------------------------------------------------------------------------------------|-----------------------------------------------------------------------|-------------|--|--|
| Ì | SCALE                                                                                           | TYPICAL CROSS SECTION OF BRIDGES                                      | ORAWING NO. |  |  |
|   | 1: 200                                                                                          | IN PLARIDEL-BALIUAG BYPASS  1) MAIN ROAD ONLY (WITHOUT FRONTAGE ROAD) | 23/68       |  |  |