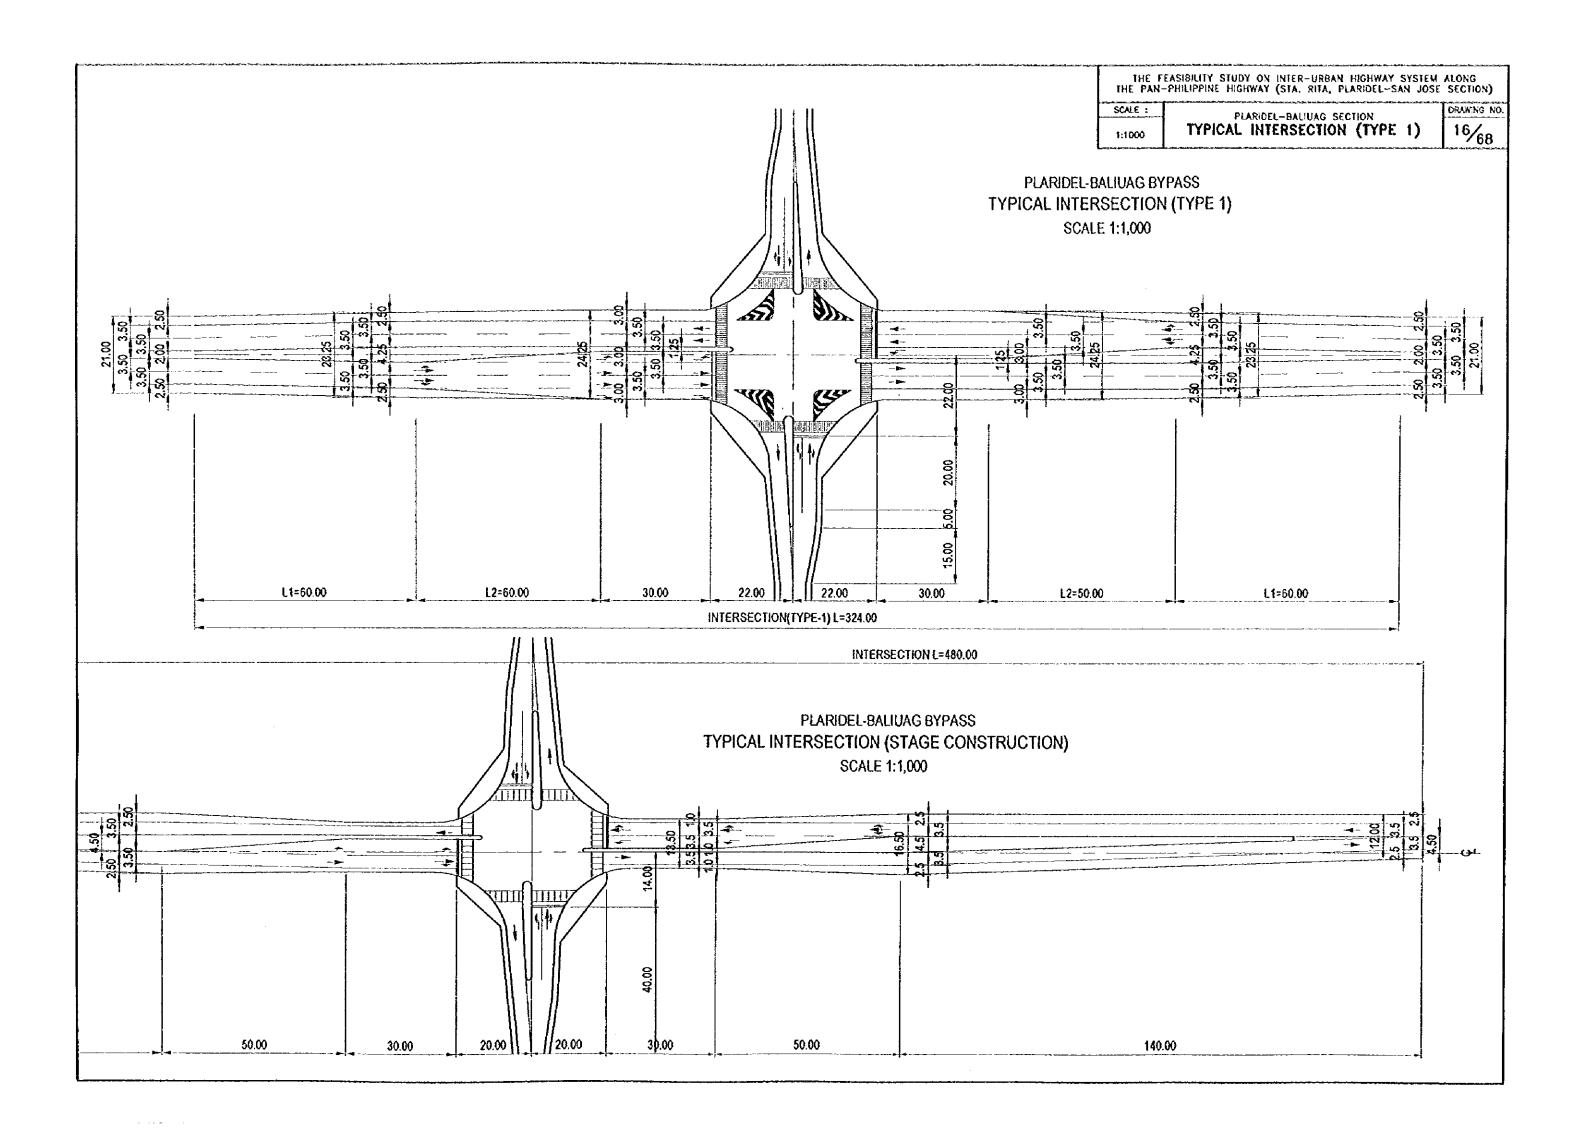

LOCATION MAP SCALE 1:400,000

THE FEASIBILITY STUDY ON INTER-URBAN HIGHWAY SYSTEM ALONG
THE PAN-PHILIPPINE HIGHWAY (STA. RITA, PLARIDEL-SAN JOSE SECTION)

SCALE:

PLARIDEL-BALIUAG BYPASS

1:1,000

TYPICAL INTERSECTION (TYPE 2)

17/68

PLARIDEL-BALIUAG BYPASS
TYPICAL INTERSECTION (TYPE 2)
SCALE 1:1,000

| A FEASIBILITY STUDY ON UPGRADING OF INTER-URBAN HIGHWAY SYSTEM ALONG THE PAN-PHILIPPINE HIGHWAY |                                            |             |  |  |  |
|-------------------------------------------------------------------------------------------------|--------------------------------------------|-------------|--|--|--|
| SCALE                                                                                           | CTOUCTURE ACTUON MEN OF THOSE OF (6/6)     | ORAWING NO. |  |  |  |
| 1:400                                                                                           | STRUCTURAL GENERAL VIEW OF ANGAT BR. (2/2) | 22 /        |  |  |  |
| 1:40                                                                                            | (PLARIDEL-BALIUAG BYPASS)                  | 68          |  |  |  |