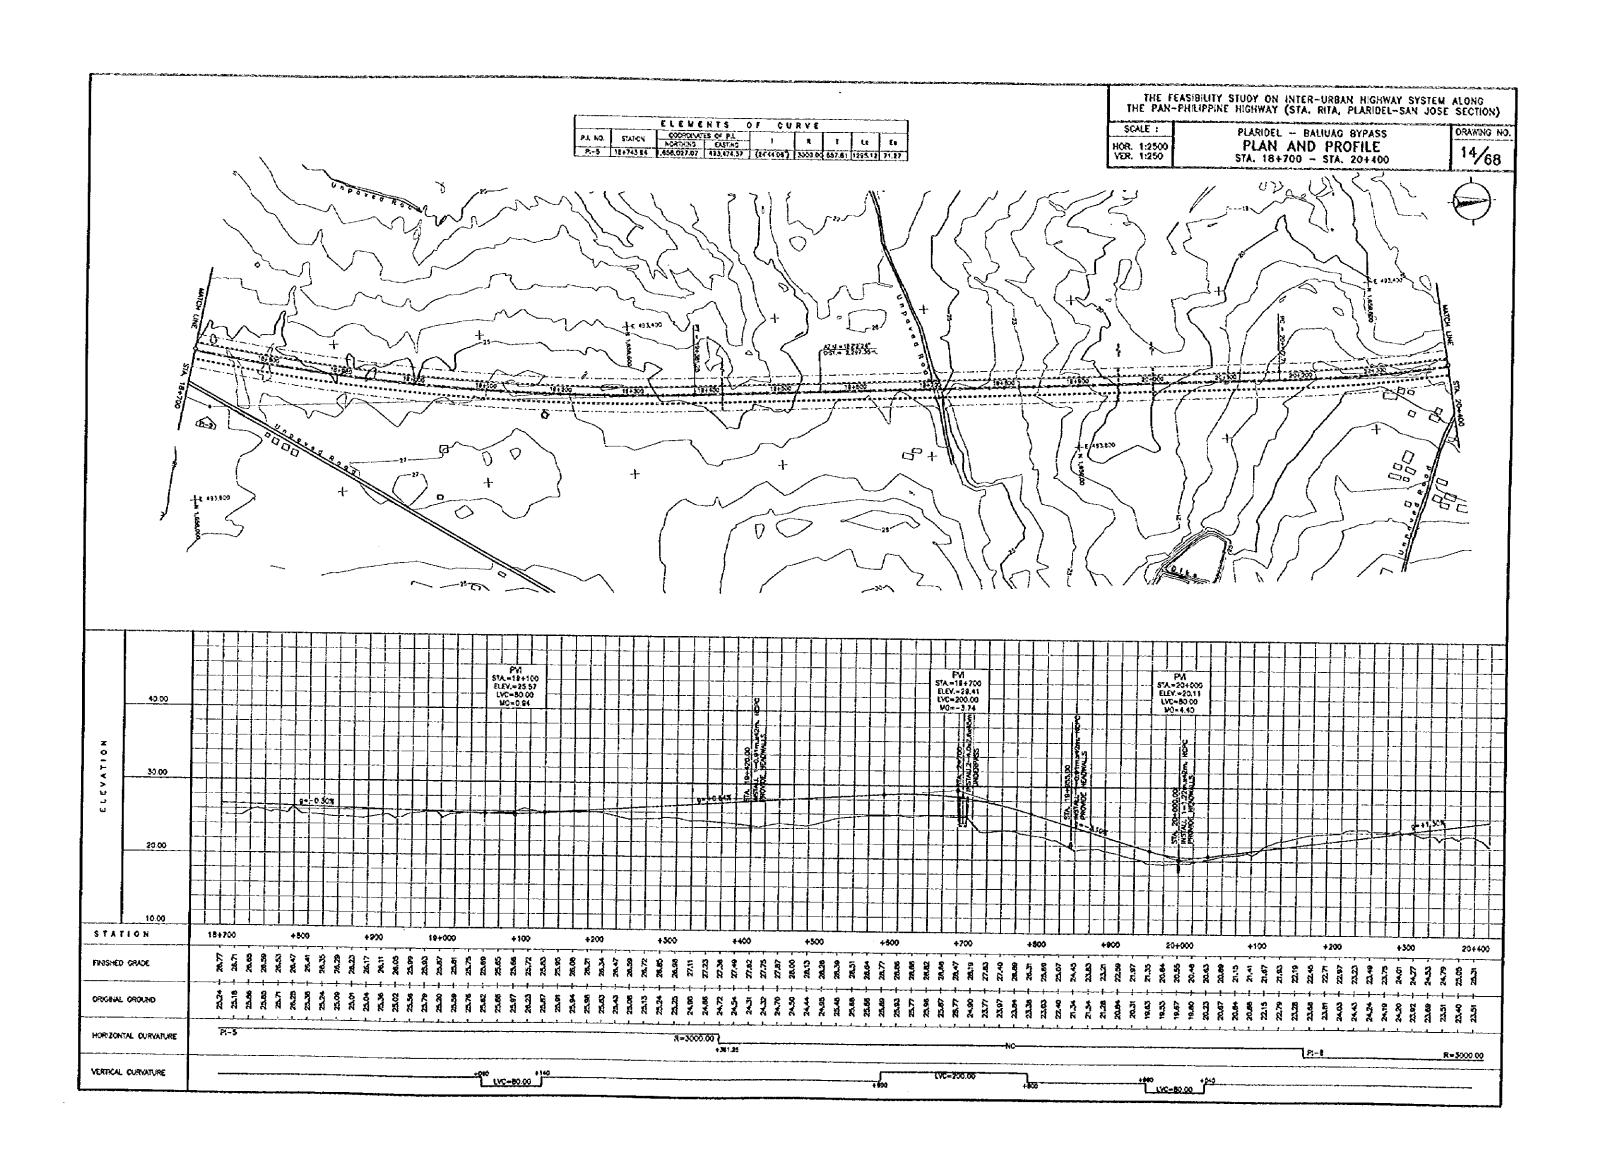

#### TABLE OF CONTENTS

| TITLE                   | DRAWING NO. |
|-------------------------|-------------|
| LOCATION MAP            | 1           |
| PLARIDEL-BALIUAG BYPASS |             |
| STANDARD CROSS SECTIONS | <br>2       |
| PLAN AND PROFILE        | <br>3-15    |
| INTERSECTIONS           | <br>16-19   |
| PLAN OF INTERCHANGE     | <br>20      |
| BRIDGES                 | <br>21-24   |
| ACCESS ROADS            | <br>25      |
| CABANATUAN BYPASS       |             |
| STANDARD CROSS SECTIONS | <br>26      |
| PLAN AND PROFILE        | <br>27-44   |
| INTERSECTIONS           | <br>45-50   |
| BRIDGES                 | 51-56       |
| ACCESS ROADS            | <br>57      |
| SAN JOSE BYPASS         |             |
| STANDARD CROSS SECTIONS | <br>58      |
| PLAN AND PROFILE        | <br>59-63   |
| INTERSECTIONS           | <br>64-66   |
| BRIDGES                 | <br>67      |
| ACCESS ROADS            | <br>68      |