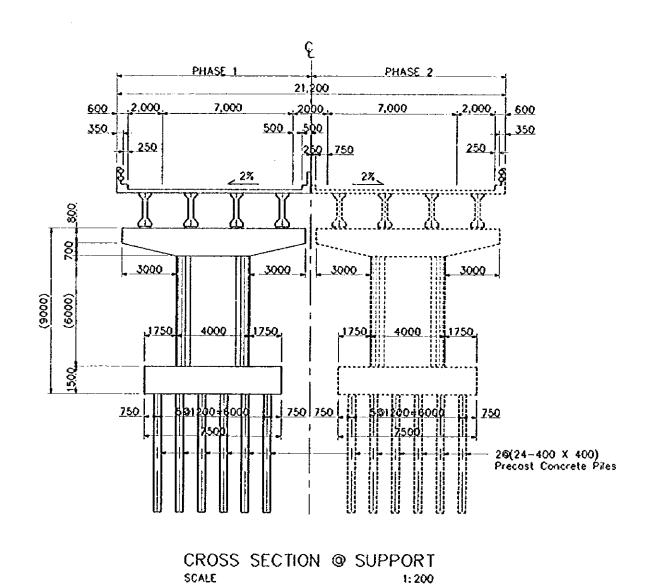

17/68

PLARIDEL-BALIUAG BYPASS
TYPICAL INTERSECTION (TYPE 2)
SCALE 1:1,000

| A FEASIBILITY STUDY ON UPGRADING OF INTER-URBAN HIGHWAY SYSTEM ALONG THE PAN-PHILIPPINE HIGHWAY |                                            |             |  |  |  |
|-------------------------------------------------------------------------------------------------|--------------------------------------------|-------------|--|--|--|
| SCALE                                                                                           | CTOUCTURE ACTUON MEN OF THOSE OF (6/6)     | ORAWING NO. |  |  |  |
| 1:400                                                                                           | STRUCTURAL GENERAL VIEW OF ANGAT BR. (2/2) | 22 /        |  |  |  |
| 1:40                                                                                            | (PLARIDEL-BALIUAG BYPASS)                  | 68          |  |  |  |