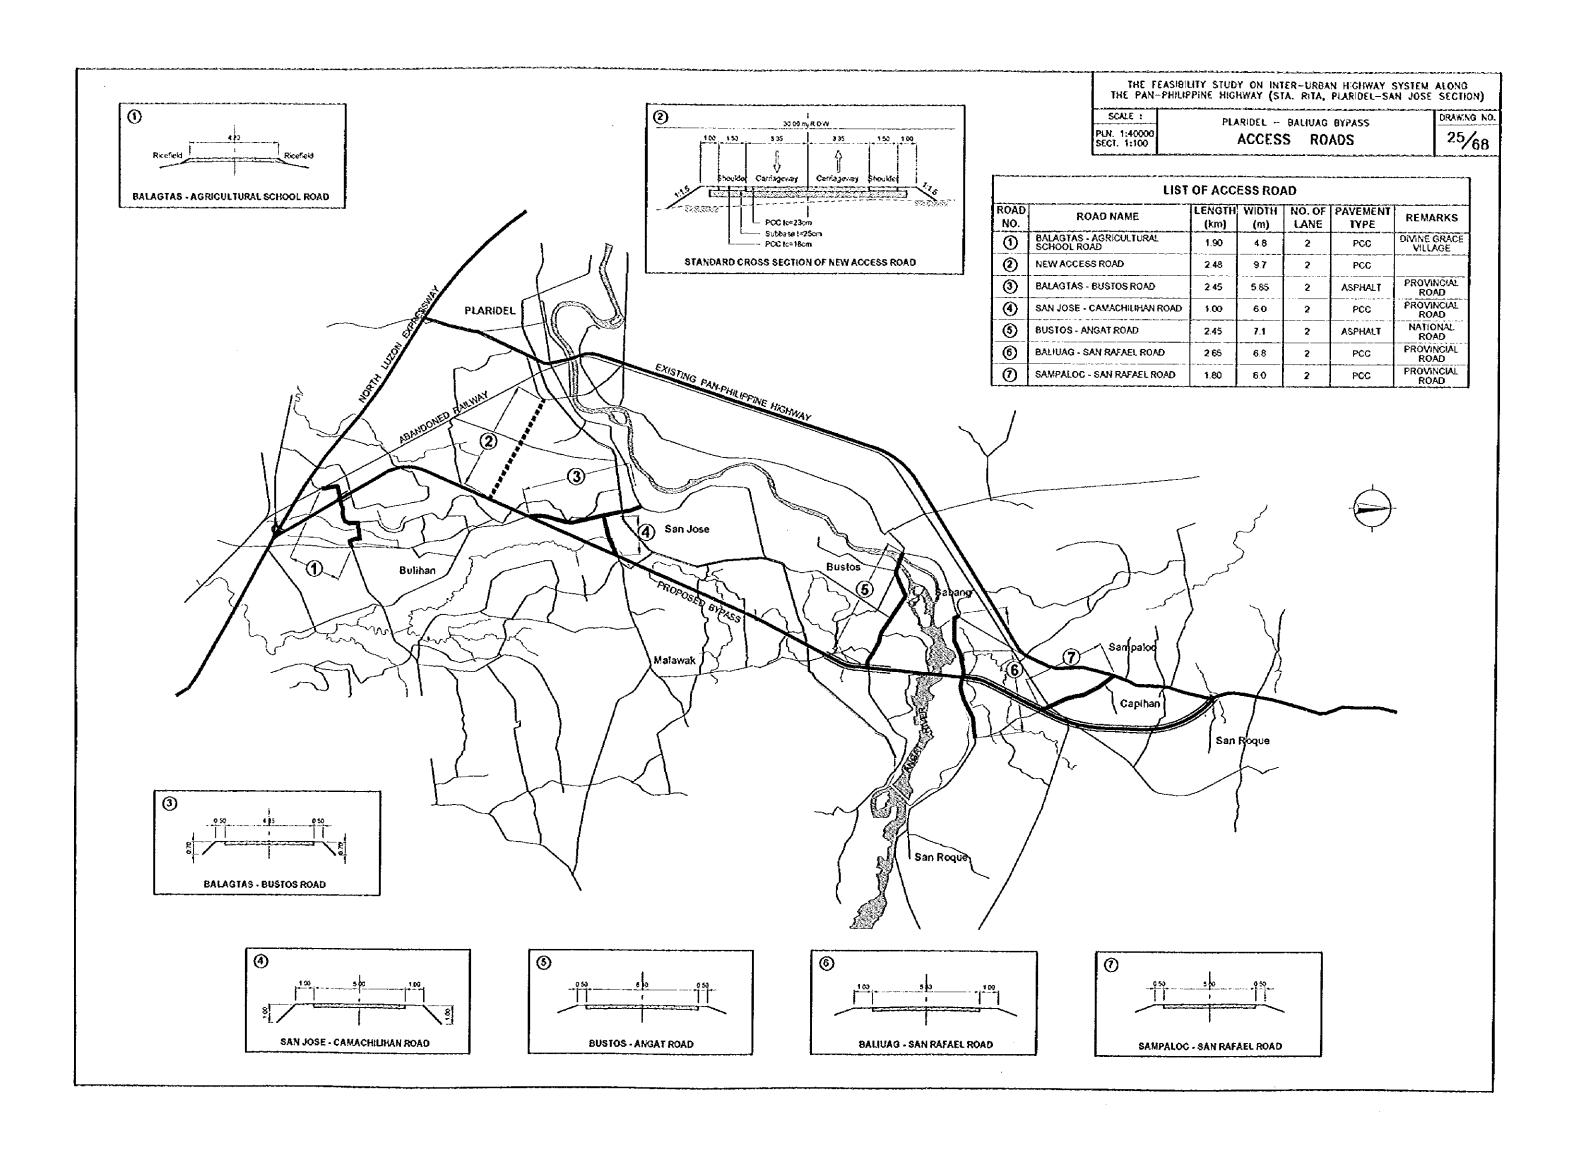

#### TABLE OF CONTENTS

| TITLE                   | DRAWING NO. |
|-------------------------|-------------|
| LOCATION MAP            | 1           |
| PLARIDEL-BALIUAG BYPASS |             |
| STANDARD CROSS SECTIONS | <br>2       |
| PLAN AND PROFILE        | <br>3-15    |
| INTERSECTIONS           | <br>16-19   |
| PLAN OF INTERCHANGE     | <br>20      |
| BRIDGES                 | <br>21-24   |
| ACCESS ROADS            | <br>25      |
| CABANATUAN BYPASS       |             |
| STANDARD CROSS SECTIONS | <br>26      |
| PLAN AND PROFILE        | <br>27-44   |
| INTERSECTIONS           | <br>45-50   |
| BRIDGES                 | 51-56       |
| ACCESS ROADS            | <br>57      |
| SAN JOSE BYPASS         |             |
| STANDARD CROSS SECTIONS | <br>58      |
| PLAN AND PROFILE        | <br>59-63   |
| INTERSECTIONS           | <br>64-66   |
| BRIDGES                 | <br>67      |
| ACCESS ROADS            | <br>68      |