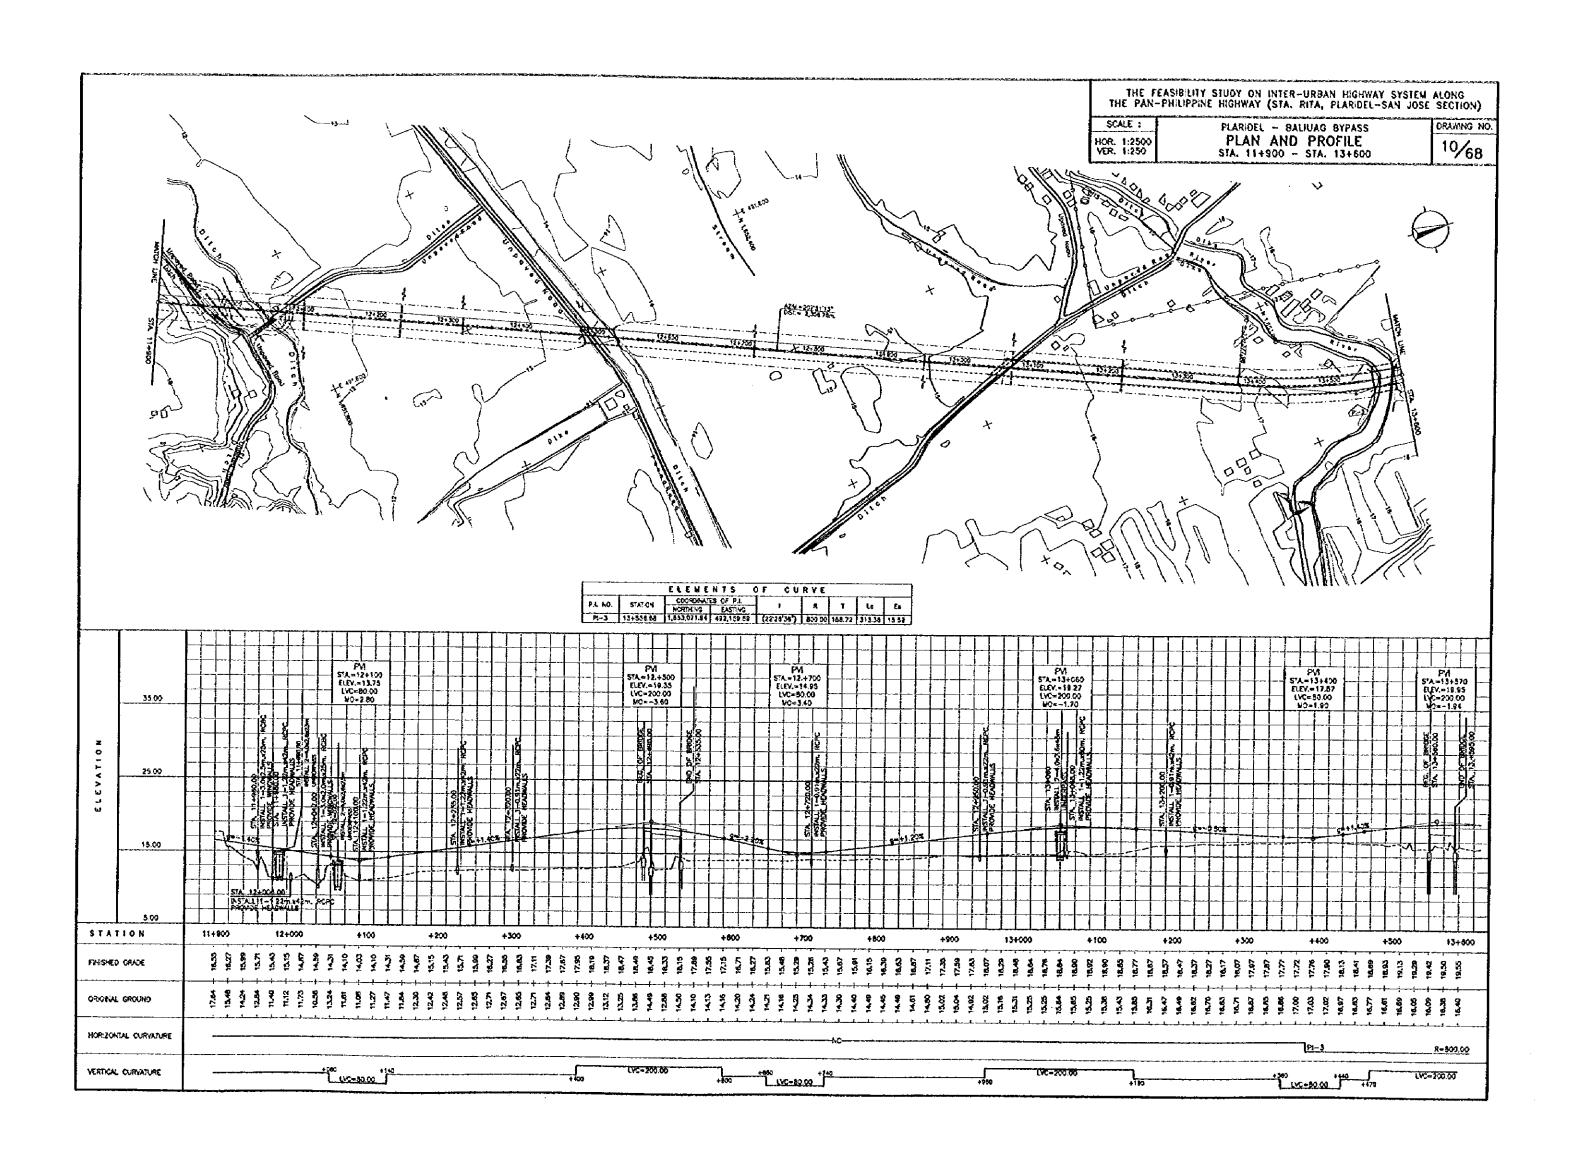

#### TABLE OF CONTENTS

| TITLE                   | DRAWING NO. |
|-------------------------|-------------|
| LOCATION MAP            | 1           |
| PLARIDEL-BALIUAG BYPASS |             |
| STANDARD CROSS SECTIONS | <br>2       |
| PLAN AND PROFILE        | <br>3-15    |
| INTERSECTIONS           | <br>16-19   |
| PLAN OF INTERCHANGE     | <br>20      |
| BRIDGES                 | <br>21-24   |
| ACCESS ROADS            | <br>25      |
| CABANATUAN BYPASS       |             |
| STANDARD CROSS SECTIONS | <br>26      |
| PLAN AND PROFILE        | <br>27-44   |
| INTERSECTIONS           | <br>45-50   |
| BRIDGES                 | 51-56       |
| ACCESS ROADS            | <br>57      |
| SAN JOSE BYPASS         |             |
| STANDARD CROSS SECTIONS | <br>58      |
| PLAN AND PROFILE        | <br>59-63   |
| INTERSECTIONS           | <br>64-66   |
| BRIDGES                 | <br>67      |
| ACCESS ROADS            | <br>68      |