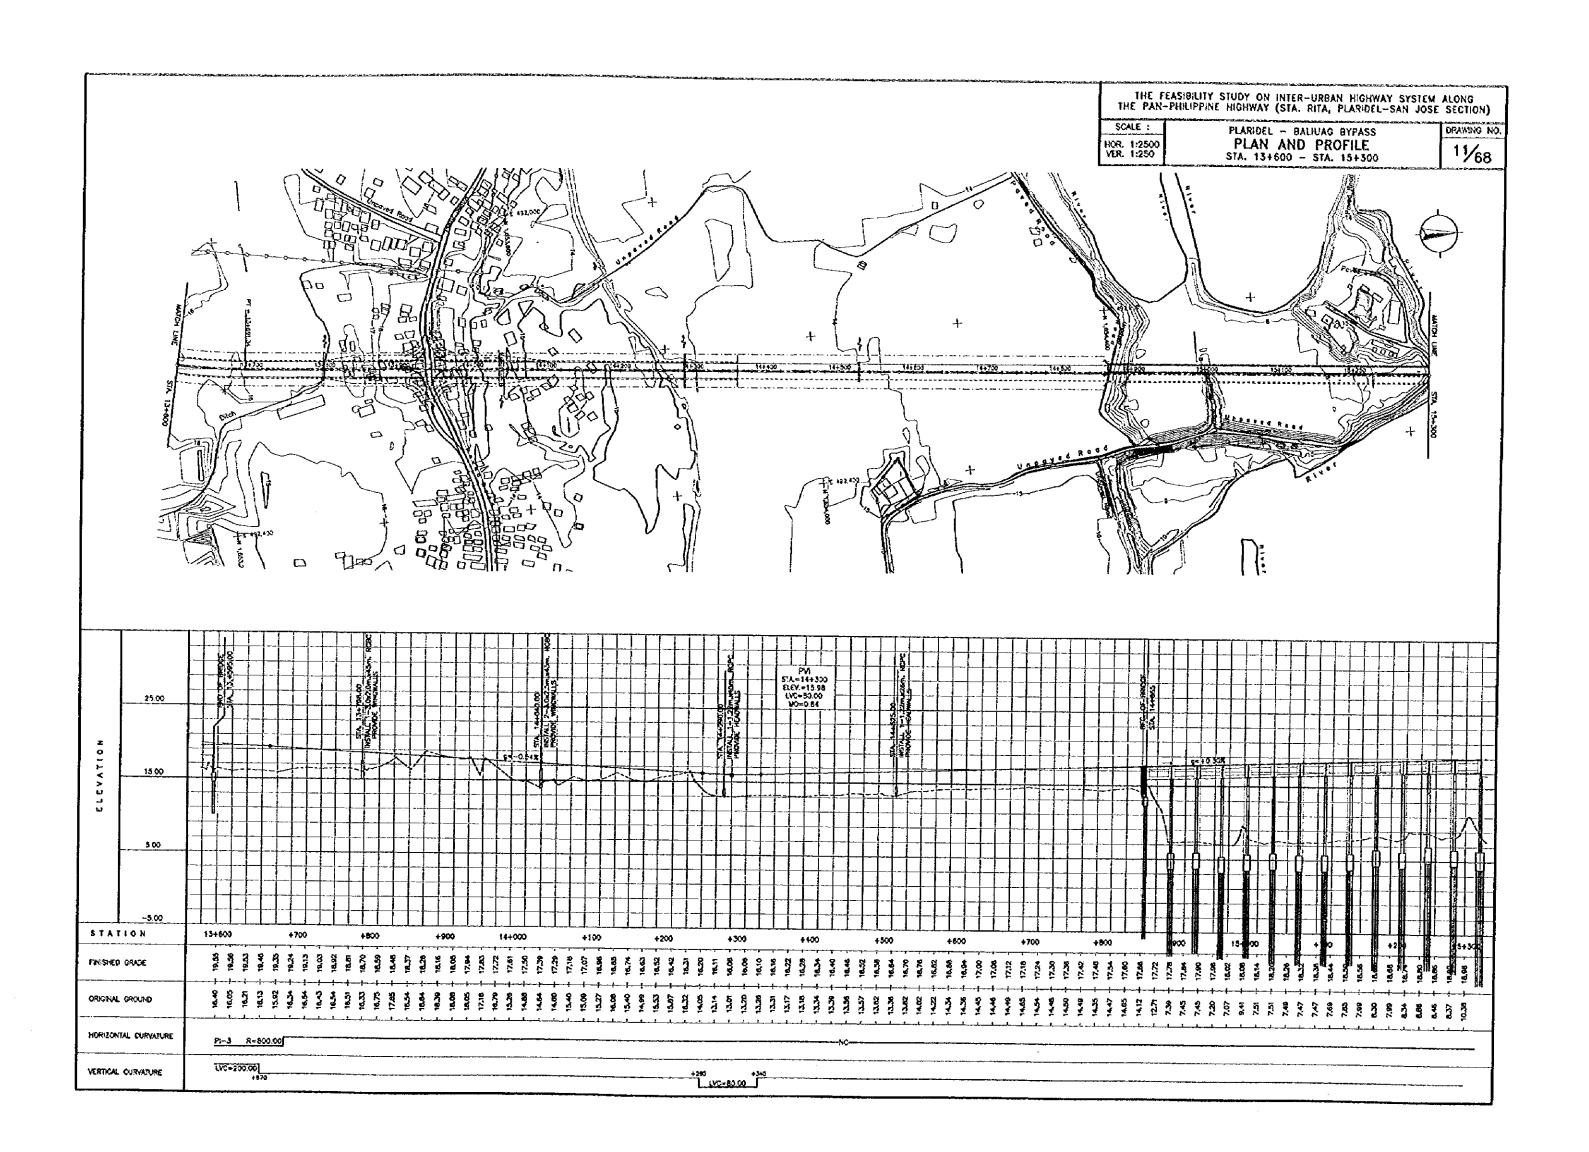

#### TABLE OF CONTENTS

| TITLE                   | DRAWING NO. |
|-------------------------|-------------|
| LOCATION MAP            | 1           |
| PLARIDEL-BALIUAG BYPASS |             |
| STANDARD CROSS SECTIONS | <br>2       |
| PLAN AND PROFILE        | <br>3-15    |
| INTERSECTIONS           | <br>16-19   |
| PLAN OF INTERCHANGE     | <br>20      |
| BRIDGES                 | <br>21-24   |
| ACCESS ROADS            | <br>25      |
| CABANATUAN BYPASS       |             |
| STANDARD CROSS SECTIONS | <br>26      |
| PLAN AND PROFILE        | <br>27-44   |
| INTERSECTIONS           | <br>45-50   |
| BRIDGES                 | 51-56       |
| ACCESS ROADS            | <br>57      |
| SAN JOSE BYPASS         |             |
| STANDARD CROSS SECTIONS | <br>58      |
| PLAN AND PROFILE        | <br>59-63   |
| INTERSECTIONS           | <br>64-66   |
| BRIDGES                 | <br>67      |
| ACCESS ROADS            | <br>68      |