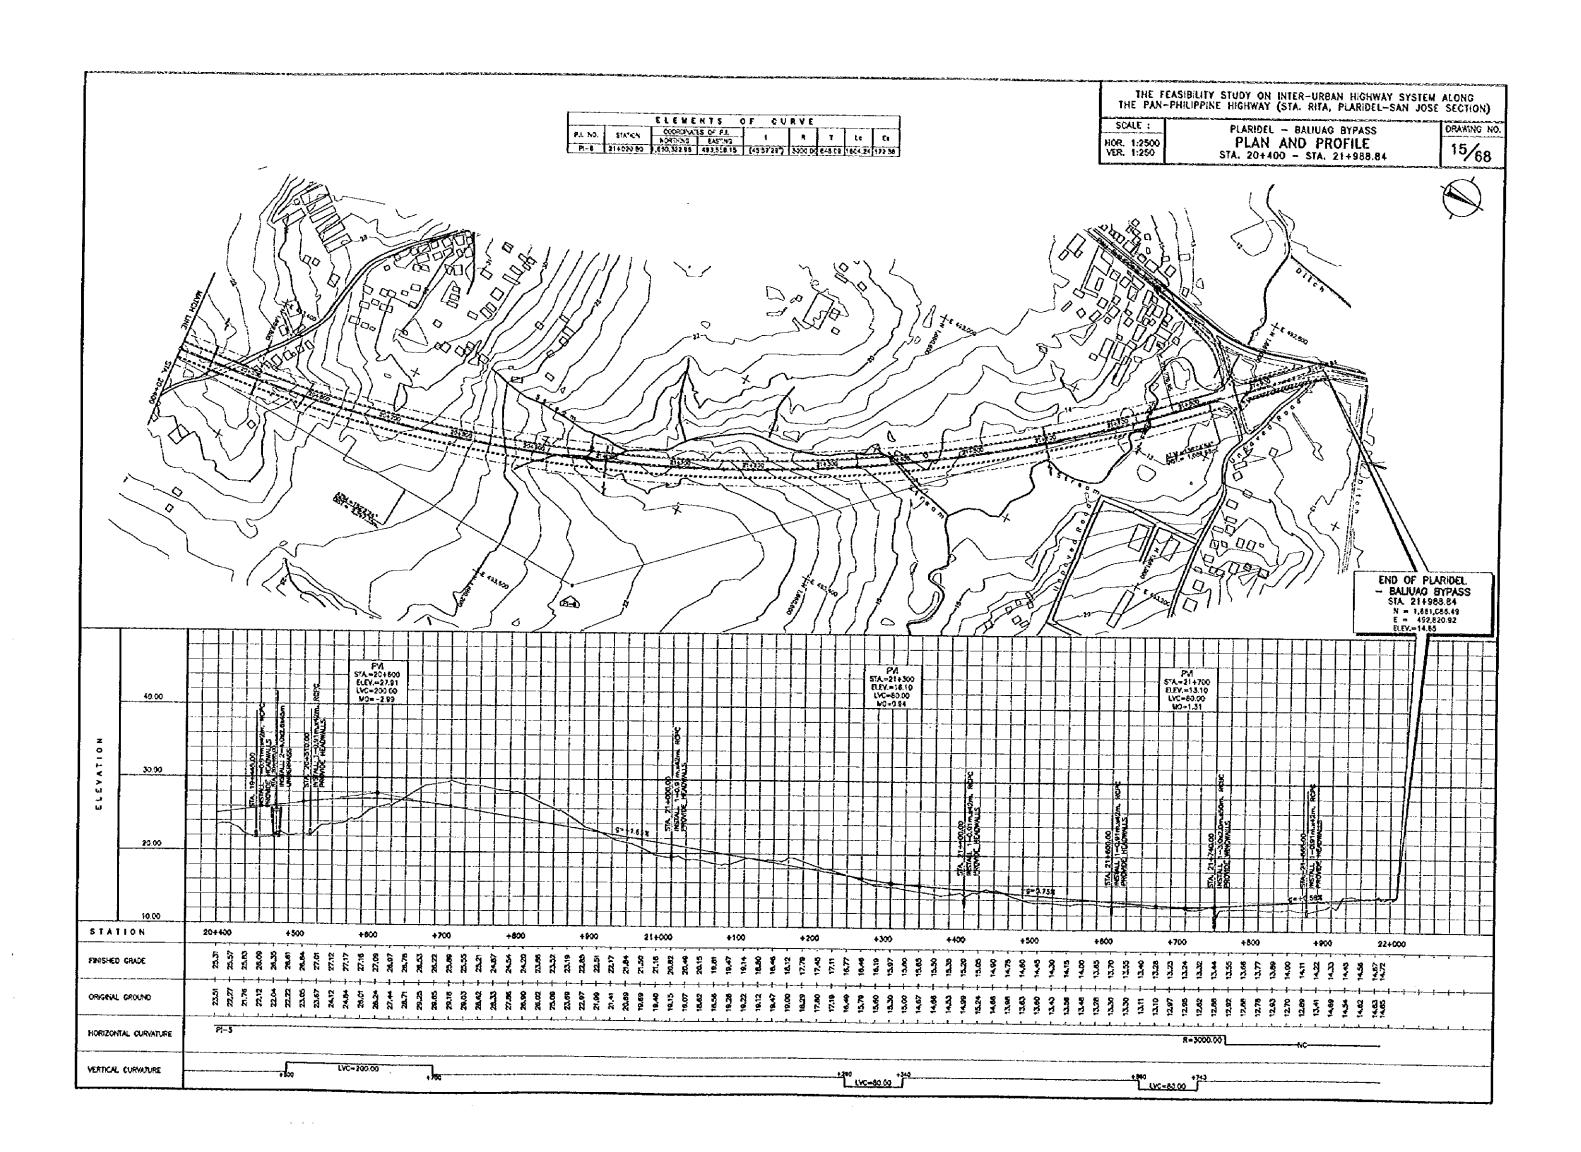

#### TABLE OF CONTENTS

| TITLE                   | DRAWING NO. |
|-------------------------|-------------|
| LOCATION MAP            | 1           |
| PLARIDEL-BALIUAG BYPASS |             |
| STANDARD CROSS SECTIONS | <br>2       |
| PLAN AND PROFILE        | <br>3-15    |
| INTERSECTIONS           | <br>16-19   |
| PLAN OF INTERCHANGE     | <br>20      |
| BRIDGES                 | <br>21-24   |
| ACCESS ROADS            | <br>25      |
| CABANATUAN BYPASS       |             |
| STANDARD CROSS SECTIONS | <br>26      |
| PLAN AND PROFILE        | <br>27-44   |
| INTERSECTIONS           | <br>45-50   |
| BRIDGES                 | 51-56       |
| ACCESS ROADS            | <br>57      |
| SAN JOSE BYPASS         |             |
| STANDARD CROSS SECTIONS | <br>58      |
| PLAN AND PROFILE        | <br>59-63   |
| INTERSECTIONS           | <br>64-66   |
| BRIDGES                 | <br>67      |
| ACCESS ROADS            | <br>68      |