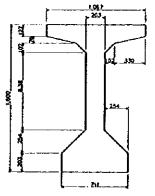

TYPICAL BOX GIRDER SECTION @ CENTER SPAN SCALE

FOUNDATION PLAN 6:400

AASHTO-TYPE V GIRDER

PILE FOUNDATION PLAN

|   | A FEASIBILITY STUDY ON UPGRADING OF INTER-URBAN HIGHWAY SYSTEM ALONG THE PAN-PHILIPPINE HIGHWAY |                                                                       |             |  |  |
|---|-------------------------------------------------------------------------------------------------|-----------------------------------------------------------------------|-------------|--|--|
| Ì | SCALE                                                                                           | TYPICAL CROSS SECTION OF BRIDGES                                      | ORAWING NO. |  |  |
|   | 1: 200                                                                                          | IN PLARIDEL-BALIUAG BYPASS  1) MAIN ROAD ONLY (WITHOUT FRONTAGE ROAD) | 23/68       |  |  |