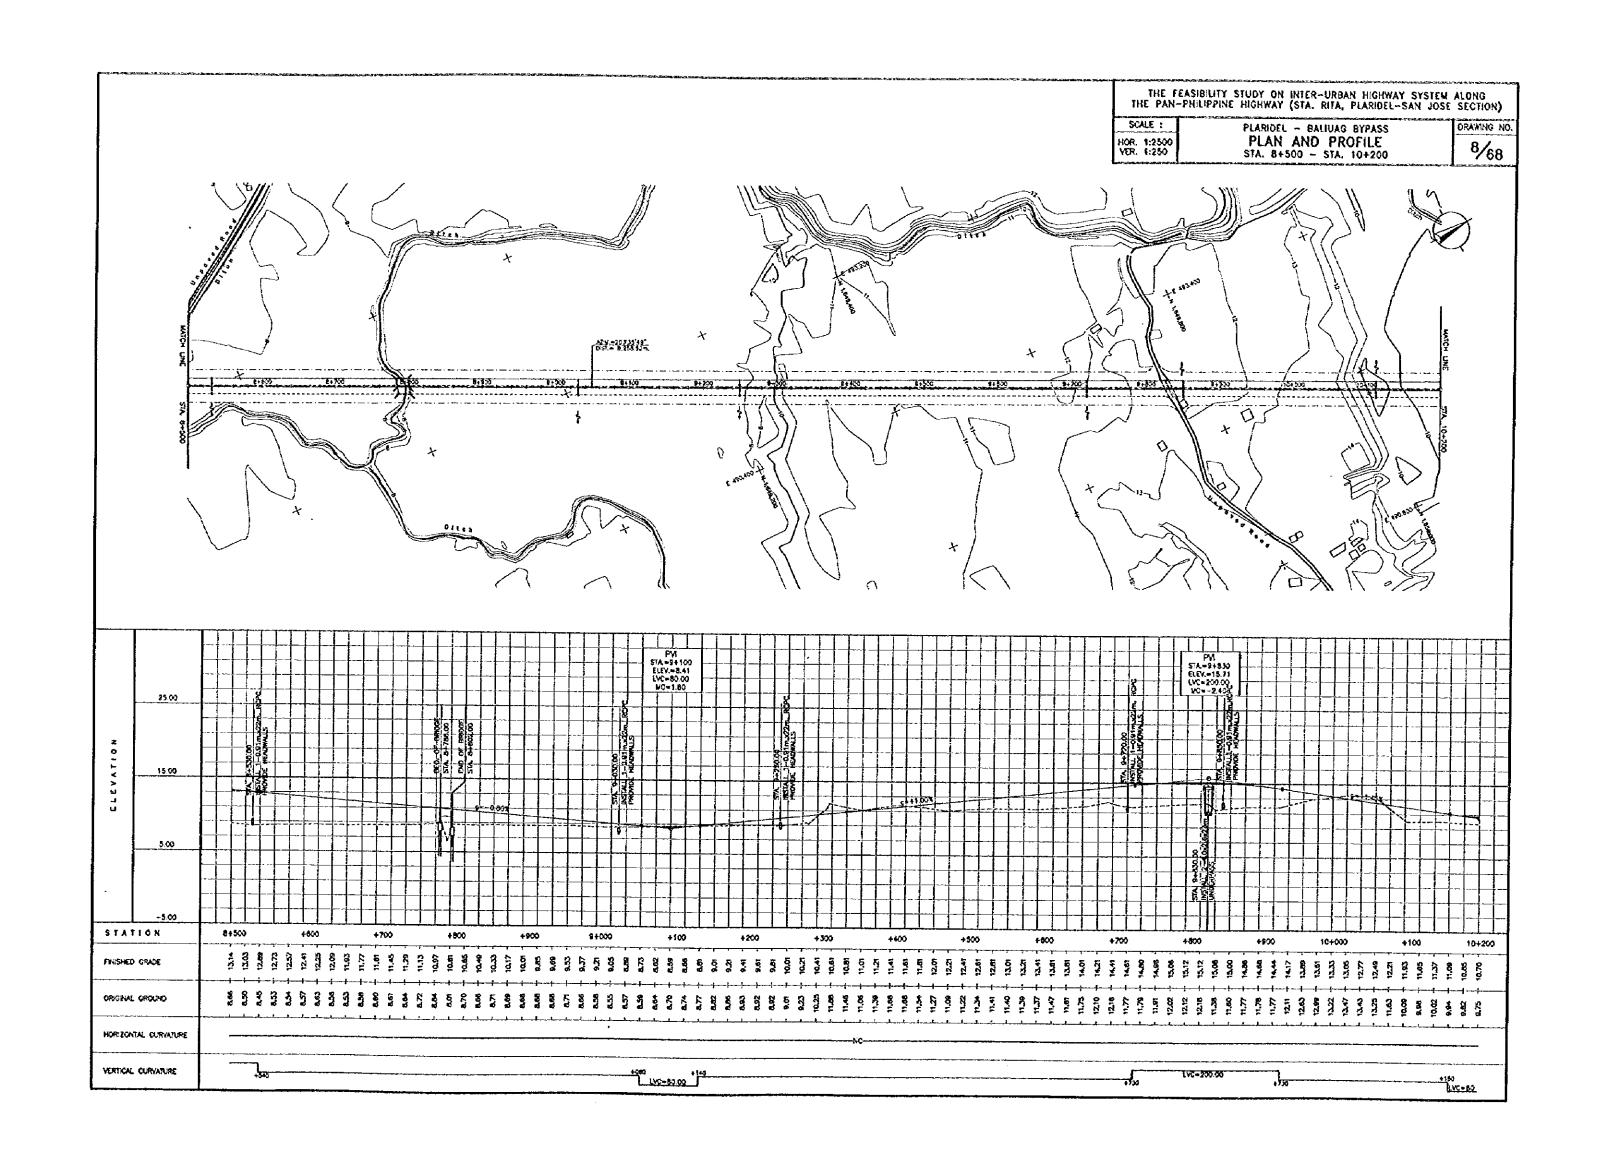

#### TABLE OF CONTENTS

| TITLE                   | DRAWING NO. |
|-------------------------|-------------|
| LOCATION MAP            | 1           |
| PLARIDEL-BALIUAG BYPASS |             |
| STANDARD CROSS SECTIONS | <br>2       |
| PLAN AND PROFILE        | <br>3-15    |
| INTERSECTIONS           | <br>16-19   |
| PLAN OF INTERCHANGE     | <br>20      |
| BRIDGES                 | <br>21-24   |
| ACCESS ROADS            | <br>25      |
| CABANATUAN BYPASS       |             |
| STANDARD CROSS SECTIONS | <br>26      |
| PLAN AND PROFILE        | <br>27-44   |
| INTERSECTIONS           | <br>45-50   |
| BRIDGES                 | 51-56       |
| ACCESS ROADS            | <br>57      |
| SAN JOSE BYPASS         |             |
| STANDARD CROSS SECTIONS | <br>58      |
| PLAN AND PROFILE        | <br>59-63   |
| INTERSECTIONS           | <br>64-66   |
| BRIDGES                 | <br>67      |
| ACCESS ROADS            | <br>68      |