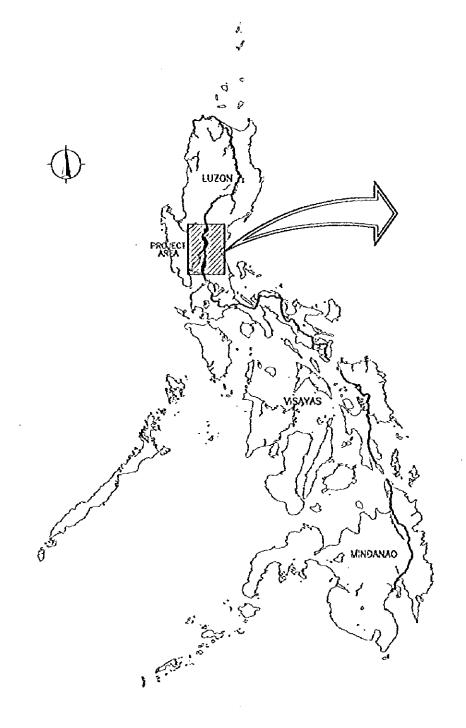

|          | EASIBILITY STUDY ON INTER-URBAN HIGHWAY SYSTEM-<br>-PHILIPPINE HIGHWAY (STA. RITA, PLARIDEL-SAN JOSE |             |
|----------|------------------------------------------------------------------------------------------------------|-------------|
| SCALE :  |                                                                                                      | DRAWING NO. |
| AS SHOWN | LOCATION MAP                                                                                         | 1/68        |

LOCATION MAP SCALE 1:400,000

THE FEASIBILITY STUDY ON INTER-URBAN HIGHWAY SYSTEM ALONG
THE PAN-PHILIPPINE HIGHWAY (STA. RITA, PLARIDEL-SAN JOSE SECTION)

SCALE:

PLARIDEL-BALIUAG BYPASS

1:1,000

TYPICAL INTERSECTION (TYPE 2)