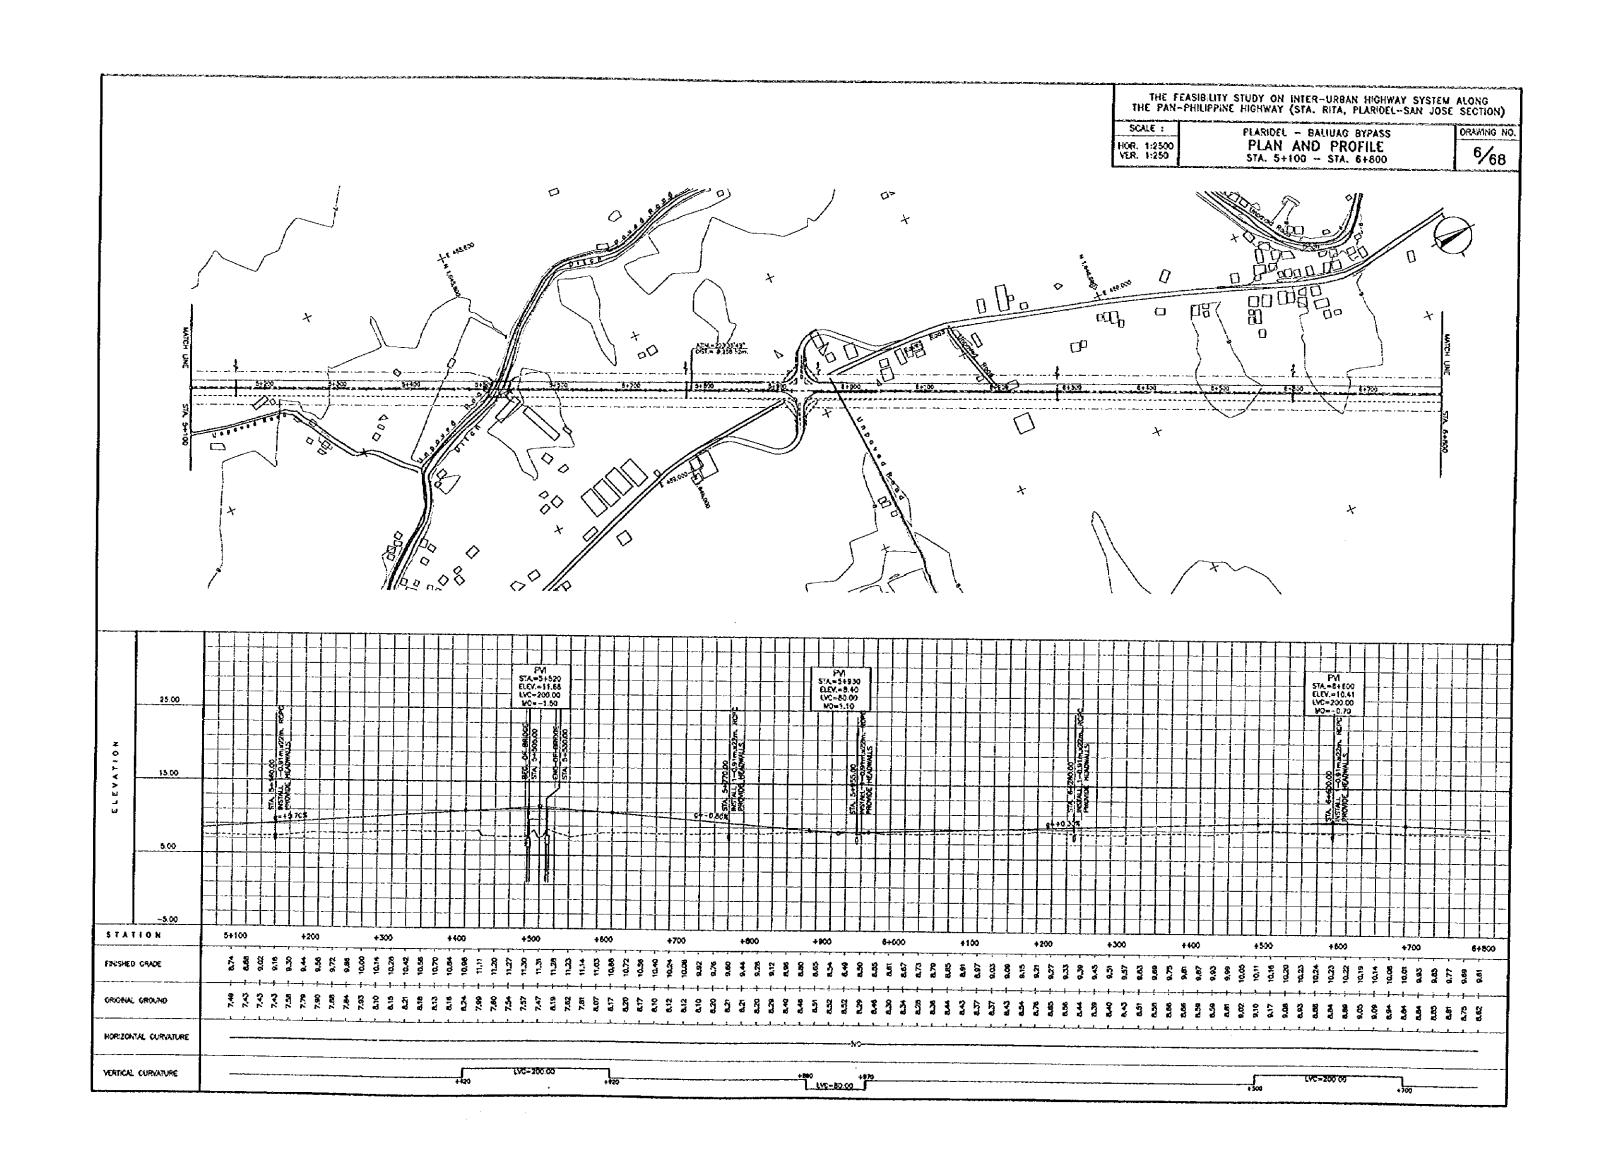

#### TABLE OF CONTENTS

| TITLE                   | DRAWING NO. |
|-------------------------|-------------|
| LOCATION MAP            | 1           |
| PLARIDEL-BALIUAG BYPASS |             |
| STANDARD CROSS SECTIONS | <br>2       |
| PLAN AND PROFILE        | <br>3-15    |
| INTERSECTIONS           | <br>16-19   |
| PLAN OF INTERCHANGE     | <br>20      |
| BRIDGES                 | <br>21-24   |
| ACCESS ROADS            | <br>25      |
| CABANATUAN BYPASS       |             |
| STANDARD CROSS SECTIONS | <br>26      |
| PLAN AND PROFILE        | <br>27-44   |
| INTERSECTIONS           | <br>45-50   |
| BRIDGES                 | 51-56       |
| ACCESS ROADS            | <br>57      |
| SAN JOSE BYPASS         |             |
| STANDARD CROSS SECTIONS | <br>58      |
| PLAN AND PROFILE        | <br>59-63   |
| INTERSECTIONS           | <br>64-66   |
| BRIDGES                 | <br>67      |
| ACCESS ROADS            | <br>68      |