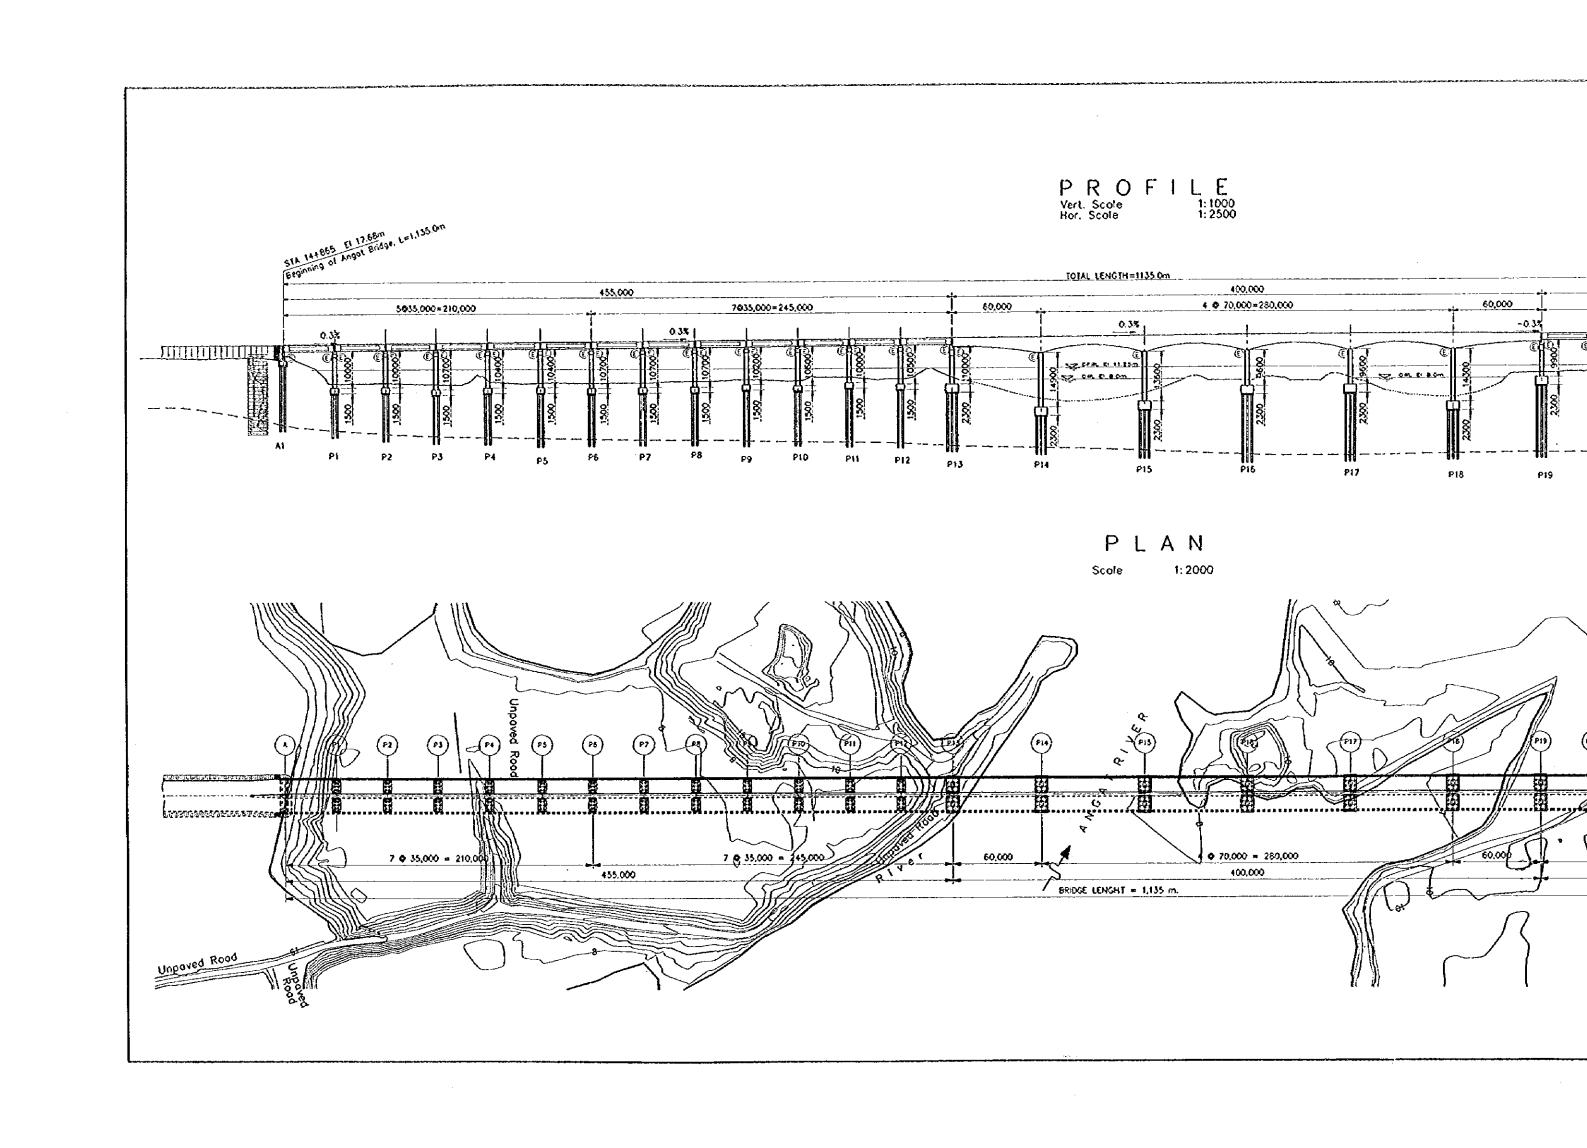

17/68

PLARIDEL-BALIUAG BYPASS
TYPICAL INTERSECTION (TYPE 2)
SCALE 1:1,000

| A FEASIBILITY STUDY ON UPGRADING OF INTER-URBAN HIGHWAY SYSTEM ALONG THE PAN-PHILIPPINE HIGHWAY |                                            |             |  |  |  |
|-------------------------------------------------------------------------------------------------|--------------------------------------------|-------------|--|--|--|
| SCALE                                                                                           | CTOUCTURE ACTUON MEN OF THOSE OF (6/6)     | ORAWING NO. |  |  |  |
| 1:400                                                                                           | STRUCTURAL GENERAL VIEW OF ANGAT BR. (2/2) | 22 /        |  |  |  |
| 1:40                                                                                            | (PLARIDEL-BALIUAG BYPASS)                  | 68          |  |  |  |

TYPICAL BOX GIRDER SECTION @ CENTER SPAN SCALE

FOUNDATION PLAN 6:400

AASHTO-TYPE V GIRDER

PILE FOUNDATION PLAN

|   | A FEASIBILITY STUDY ON UPGRADING OF INTER-URBAN HIGHWAY SYSTEM ALONG THE PAN-PHILIPPINE HIGHWAY |                                                                       |             |  |  |
|---|-------------------------------------------------------------------------------------------------|-----------------------------------------------------------------------|-------------|--|--|
| Ì | SCALE                                                                                           | TYPICAL CROSS SECTION OF BRIDGES                                      | ORAWING NO. |  |  |
|   | 1: 200                                                                                          | IN PLARIDEL-BALIUAG BYPASS  1) MAIN ROAD ONLY (WITHOUT FRONTAGE ROAD) | 23/68       |  |  |