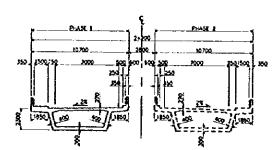

TYPICAL BOX GIRDER SECTION @ CENTER SPAN SCALE

FOUNDATION PLAN 6:400

AASHTO-TYPE V GIRDER

PILE FOUNDATION PLAN

|   | A FEASIBILITY STUDY ON UPGRADING OF INTER-URBAN HIGHWAY SYSTEM ALONG THE PAN-PHILIPPINE HIGHWAY |                                                                       |             |  |  |
|---|-------------------------------------------------------------------------------------------------|-----------------------------------------------------------------------|-------------|--|--|
| Ì | SCALE                                                                                           | TYPICAL CROSS SECTION OF BRIDGES                                      | ORAWING NO. |  |  |
|   | 1: 200                                                                                          | IN PLARIDEL-BALIUAG BYPASS  1) MAIN ROAD ONLY (WITHOUT FRONTAGE ROAD) | 23/68       |  |  |