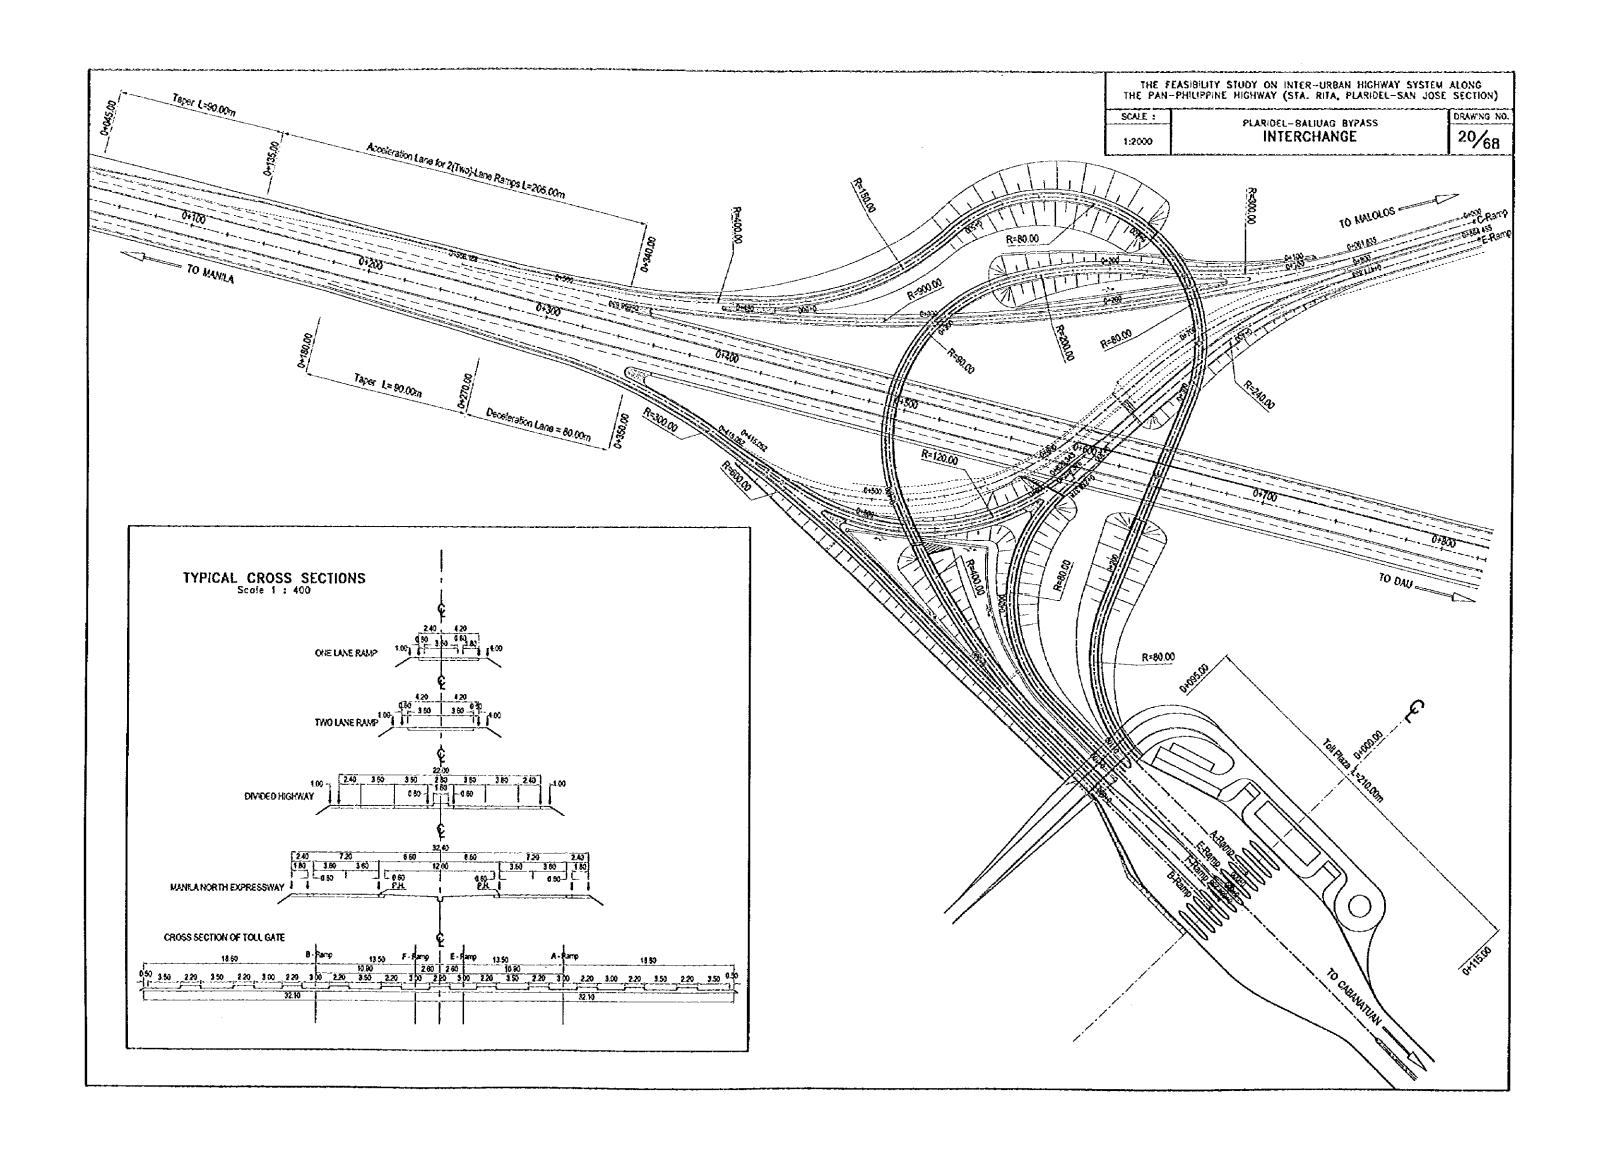

#### TABLE OF CONTENTS

| TITLE                   | DRAWING NO. |
|-------------------------|-------------|
| LOCATION MAP            | 1           |
| PLARIDEL-BALIUAG BYPASS |             |
| STANDARD CROSS SECTIONS | <br>2       |
| PLAN AND PROFILE        | <br>3-15    |
| INTERSECTIONS           | <br>16-19   |
| PLAN OF INTERCHANGE     | <br>20      |
| BRIDGES                 | <br>21-24   |
| ACCESS ROADS            | <br>25      |
| CABANATUAN BYPASS       |             |
| STANDARD CROSS SECTIONS | <br>26      |
| PLAN AND PROFILE        | <br>27-44   |
| INTERSECTIONS           | <br>45-50   |
| BRIDGES                 | 51-56       |
| ACCESS ROADS            | <br>57      |
| SAN JOSE BYPASS         |             |
| STANDARD CROSS SECTIONS | <br>58      |
| PLAN AND PROFILE        | <br>59-63   |
| INTERSECTIONS           | <br>64-66   |
| BRIDGES                 | <br>67      |
| ACCESS ROADS            | <br>68      |