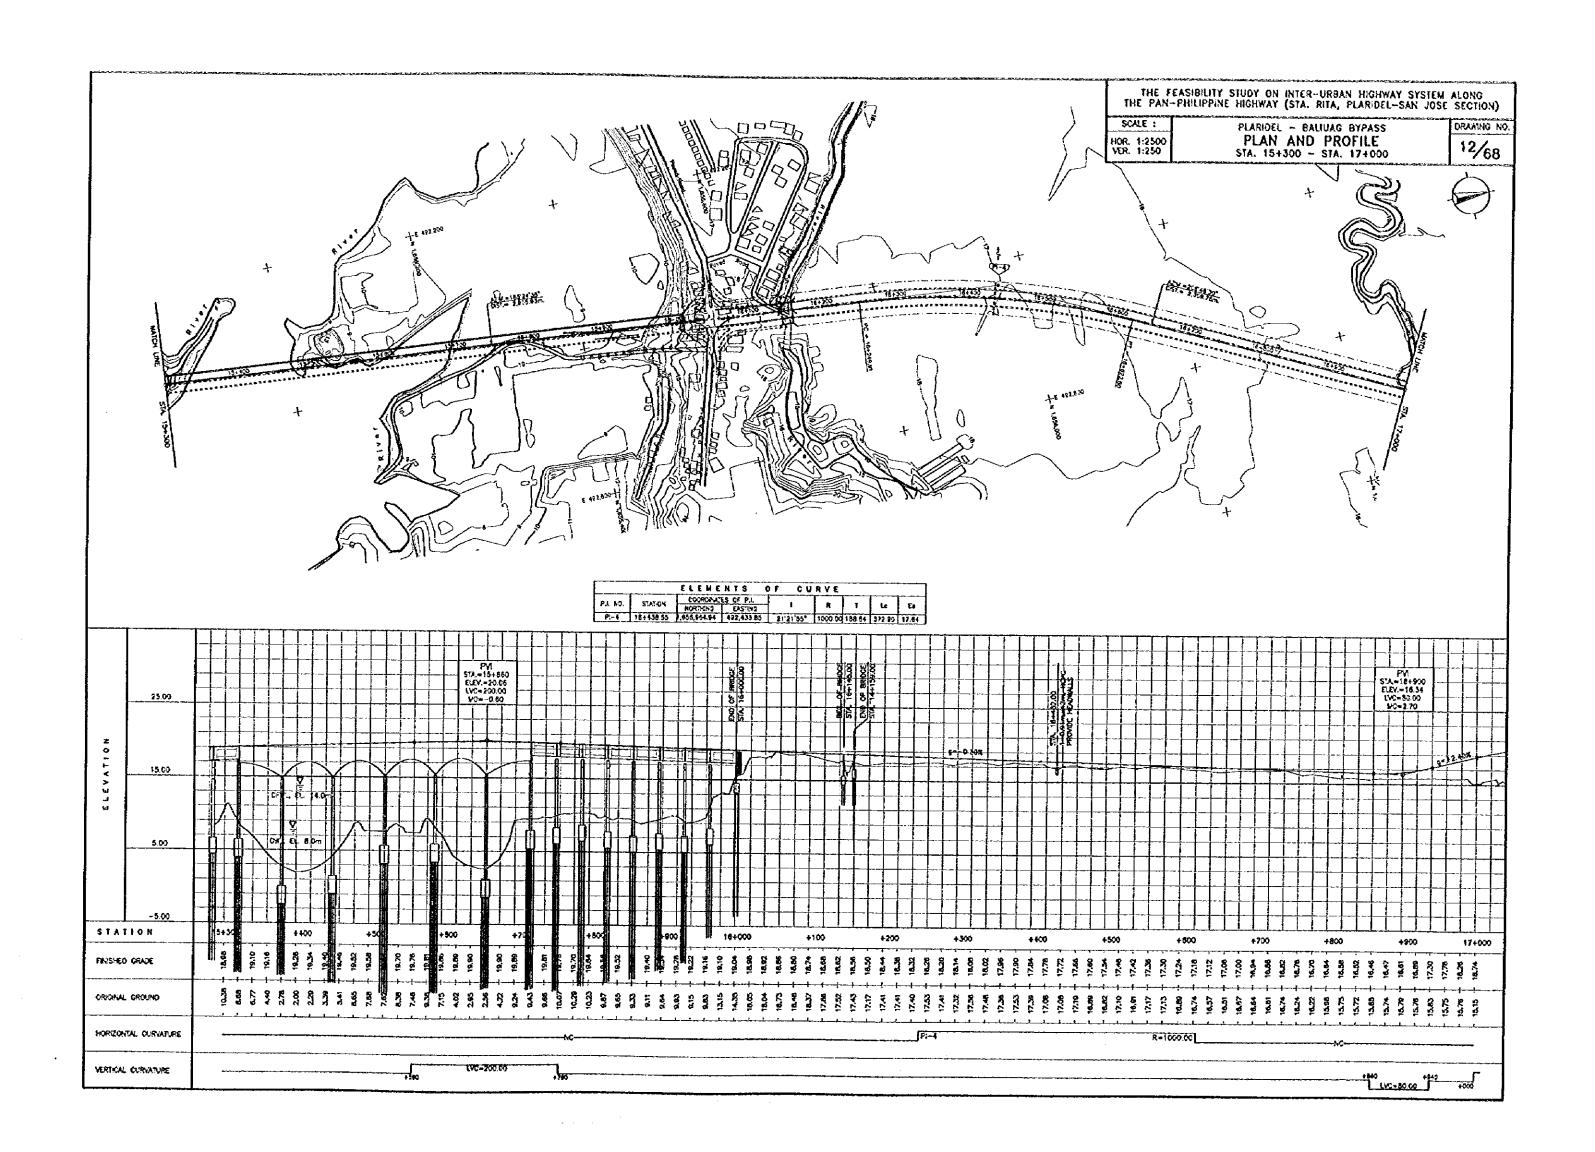

#### TABLE OF CONTENTS

| TITLE                   | DRAWING NO. |
|-------------------------|-------------|
| LOCATION MAP            | 1           |
| PLARIDEL-BALIUAG BYPASS |             |
| STANDARD CROSS SECTIONS | <br>2       |
| PLAN AND PROFILE        | <br>3-15    |
| INTERSECTIONS           | <br>16-19   |
| PLAN OF INTERCHANGE     | <br>20      |
| BRIDGES                 | <br>21-24   |
| ACCESS ROADS            | <br>25      |
| CABANATUAN BYPASS       |             |
| STANDARD CROSS SECTIONS | <br>26      |
| PLAN AND PROFILE        | <br>27-44   |
| INTERSECTIONS           | <br>45-50   |
| BRIDGES                 | 51-56       |
| ACCESS ROADS            | <br>57      |
| SAN JOSE BYPASS         |             |
| STANDARD CROSS SECTIONS | <br>58      |
| PLAN AND PROFILE        | <br>59-63   |
| INTERSECTIONS           | <br>64-66   |
| BRIDGES                 | <br>67      |
| ACCESS ROADS            | <br>68      |