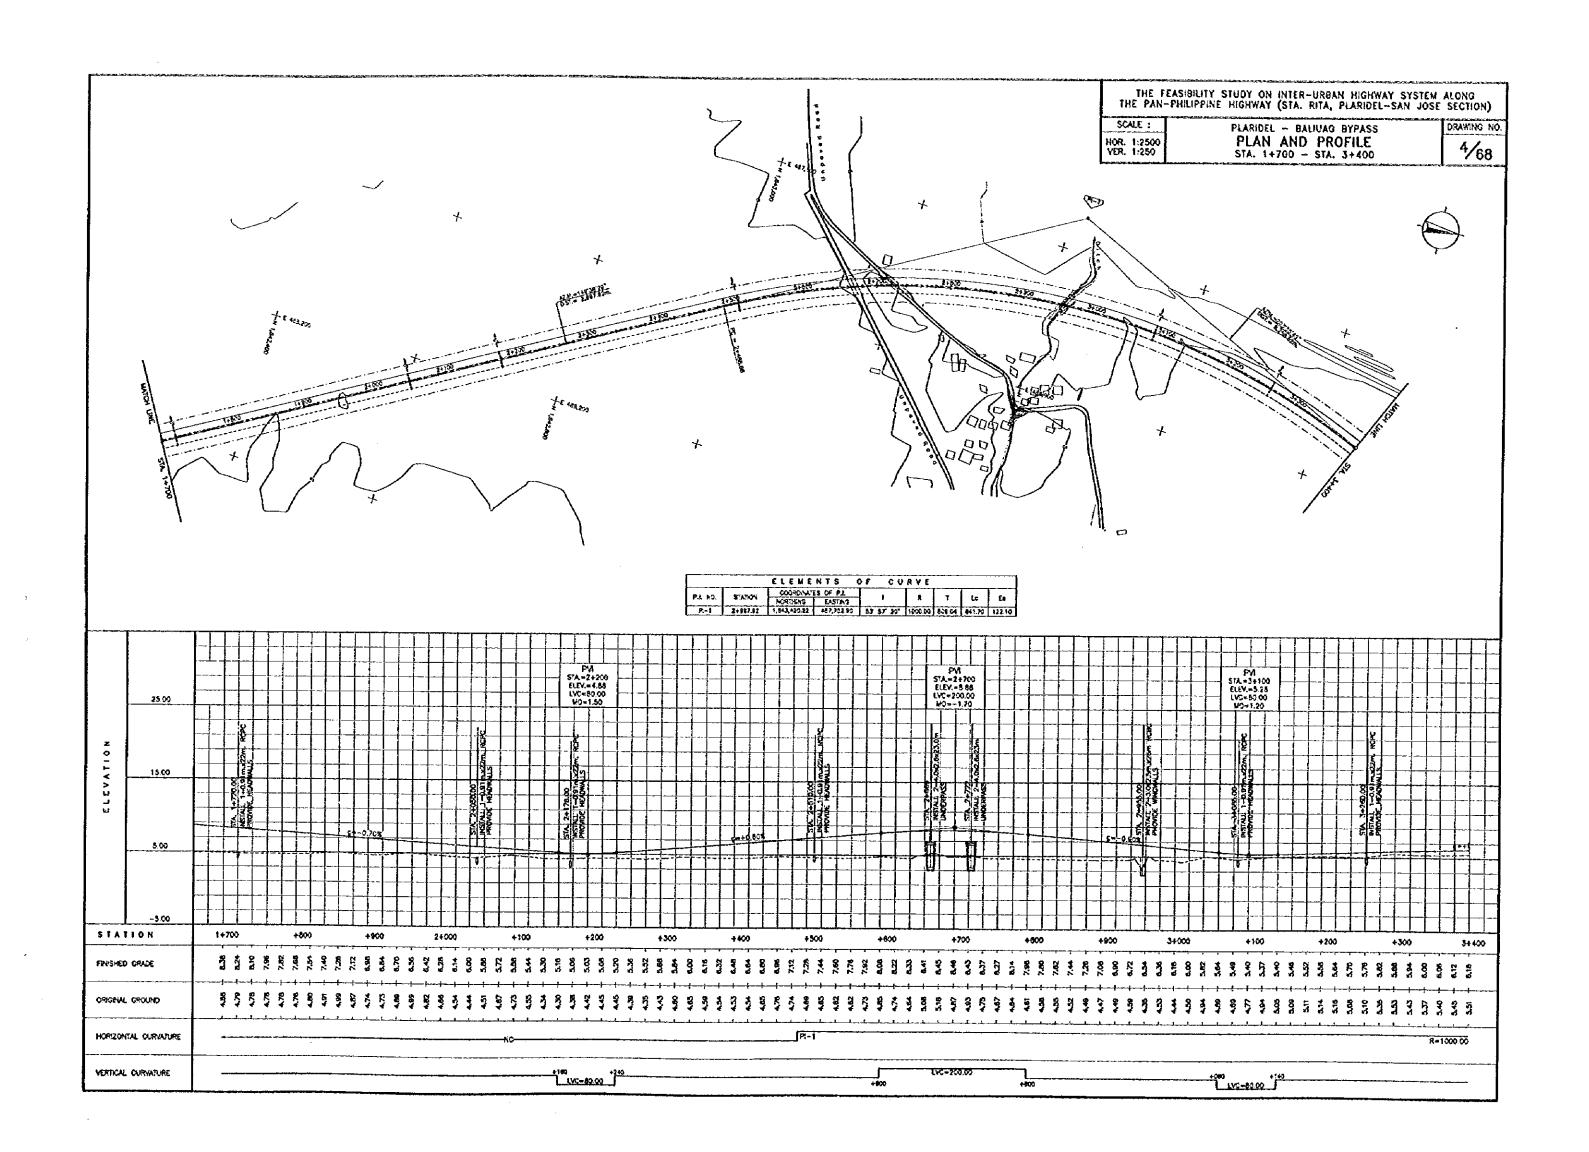

#### TABLE OF CONTENTS

| TITLE                   | DRAWING NO. |
|-------------------------|-------------|
| LOCATION MAP            | 1           |
| PLARIDEL-BALIUAG BYPASS |             |
| STANDARD CROSS SECTIONS | <br>2       |
| PLAN AND PROFILE        | <br>3-15    |
| INTERSECTIONS           | <br>16-19   |
| PLAN OF INTERCHANGE     | <br>20      |
| BRIDGES                 | <br>21-24   |
| ACCESS ROADS            | <br>25      |
| CABANATUAN BYPASS       |             |
| STANDARD CROSS SECTIONS | <br>26      |
| PLAN AND PROFILE        | <br>27-44   |
| INTERSECTIONS           | <br>45-50   |
| BRIDGES                 | 51-56       |
| ACCESS ROADS            | <br>57      |
| SAN JOSE BYPASS         |             |
| STANDARD CROSS SECTIONS | <br>58      |
| PLAN AND PROFILE        | <br>59-63   |
| INTERSECTIONS           | <br>64-66   |
| BRIDGES                 | <br>67      |
| ACCESS ROADS            | <br>68      |