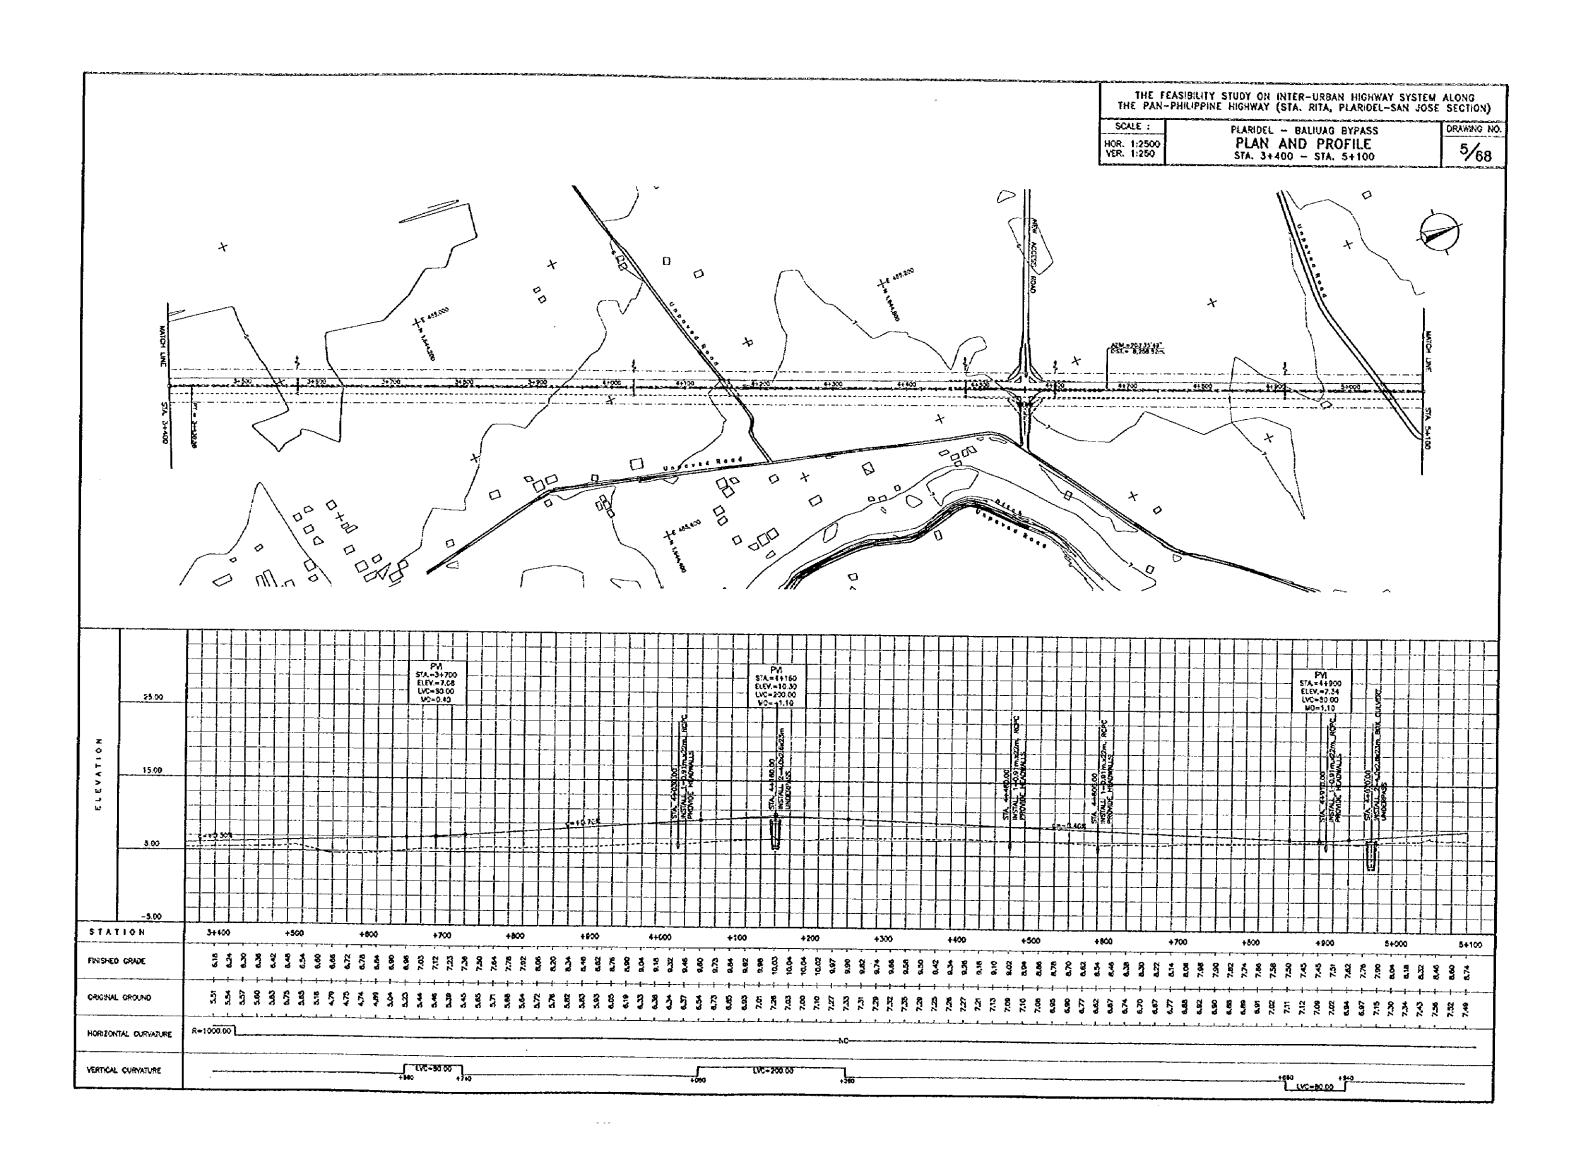

#### TABLE OF CONTENTS

| TITLE                   | DRAWING NO. |
|-------------------------|-------------|
| LOCATION MAP            | 1           |
| PLARIDEL-BALIUAG BYPASS |             |
| STANDARD CROSS SECTIONS | <br>2       |
| PLAN AND PROFILE        | <br>3-15    |
| INTERSECTIONS           | <br>16-19   |
| PLAN OF INTERCHANGE     | <br>20      |
| BRIDGES                 | <br>21-24   |
| ACCESS ROADS            | <br>25      |
| CABANATUAN BYPASS       |             |
| STANDARD CROSS SECTIONS | <br>26      |
| PLAN AND PROFILE        | <br>27-44   |
| INTERSECTIONS           | <br>45-50   |
| BRIDGES                 | 51-56       |
| ACCESS ROADS            | <br>57      |
| SAN JOSE BYPASS         |             |
| STANDARD CROSS SECTIONS | <br>58      |
| PLAN AND PROFILE        | <br>59-63   |
| INTERSECTIONS           | <br>64-66   |
| BRIDGES                 | <br>67      |
| ACCESS ROADS            | <br>68      |