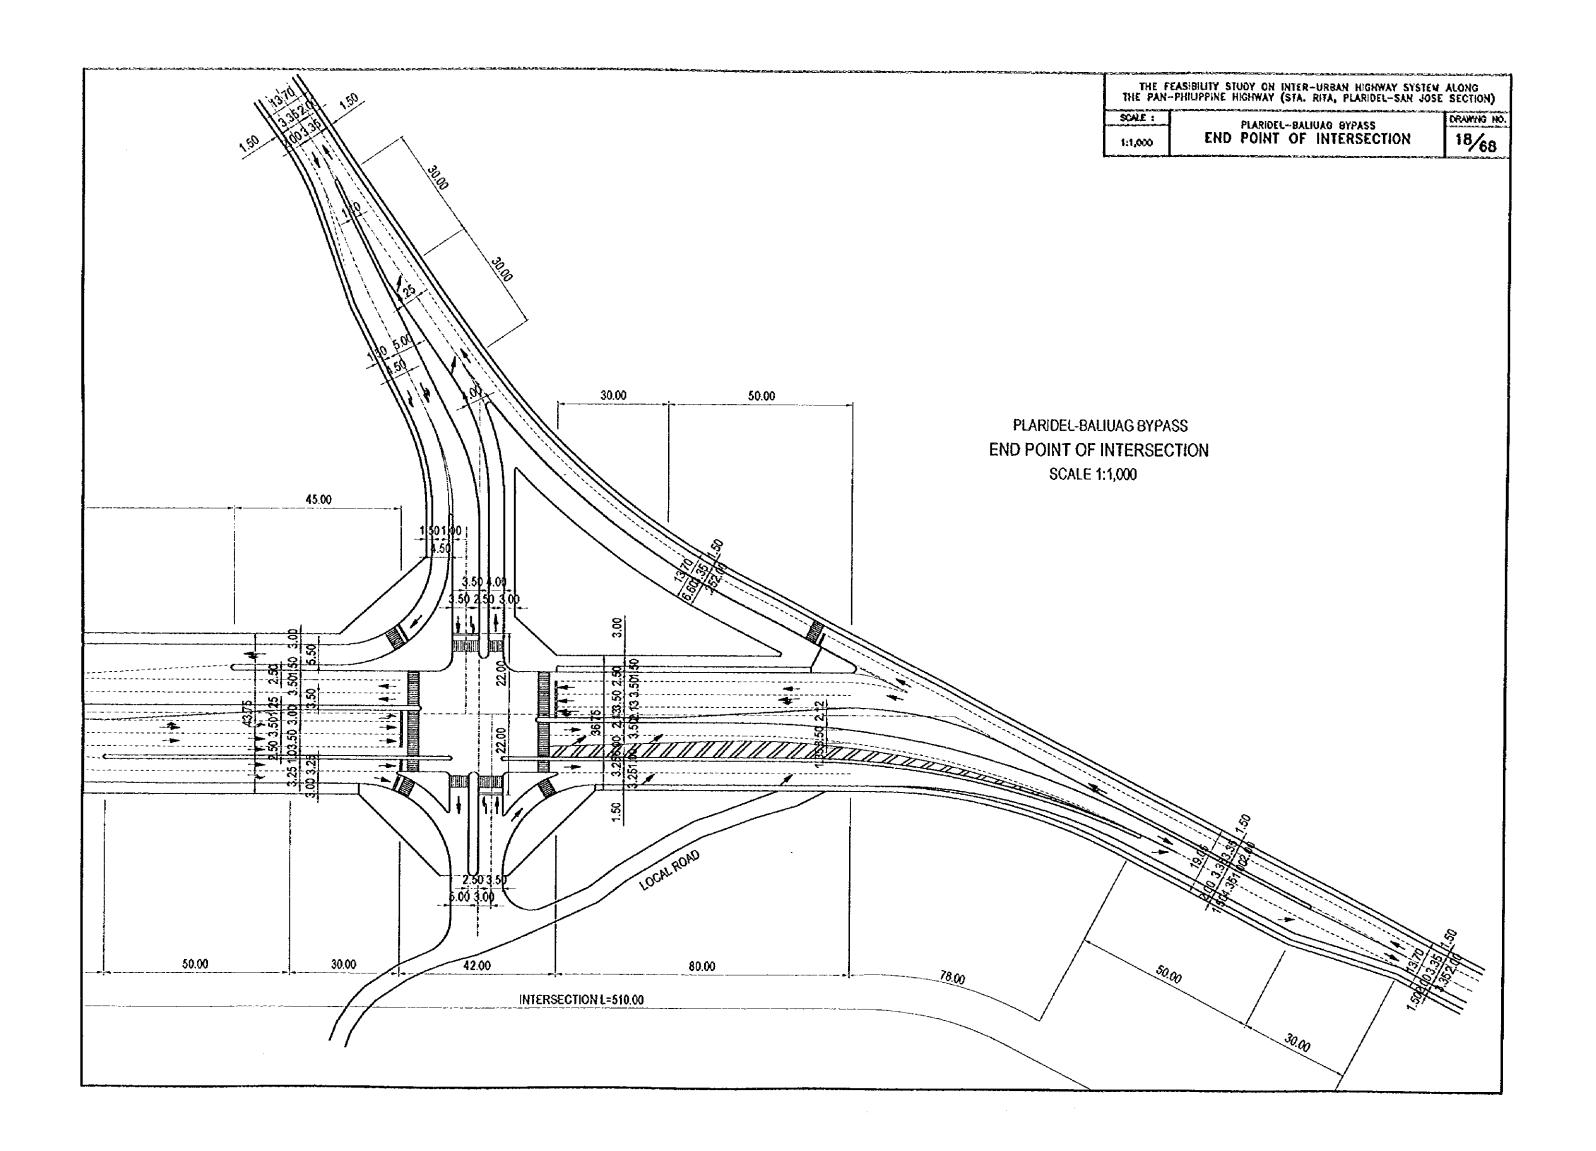

LOCATION MAP SCALE 1:400,000

THE FEASIBILITY STUDY ON INTER-URBAN HIGHWAY SYSTEM ALONG
THE PAN-PHILIPPINE HIGHWAY (STA. RITA, PLARIDEL-SAN JOSE SECTION)

SCALE:

PLARIDEL-BALIUAG BYPASS

1:1,000

TYPICAL INTERSECTION (TYPE 2)