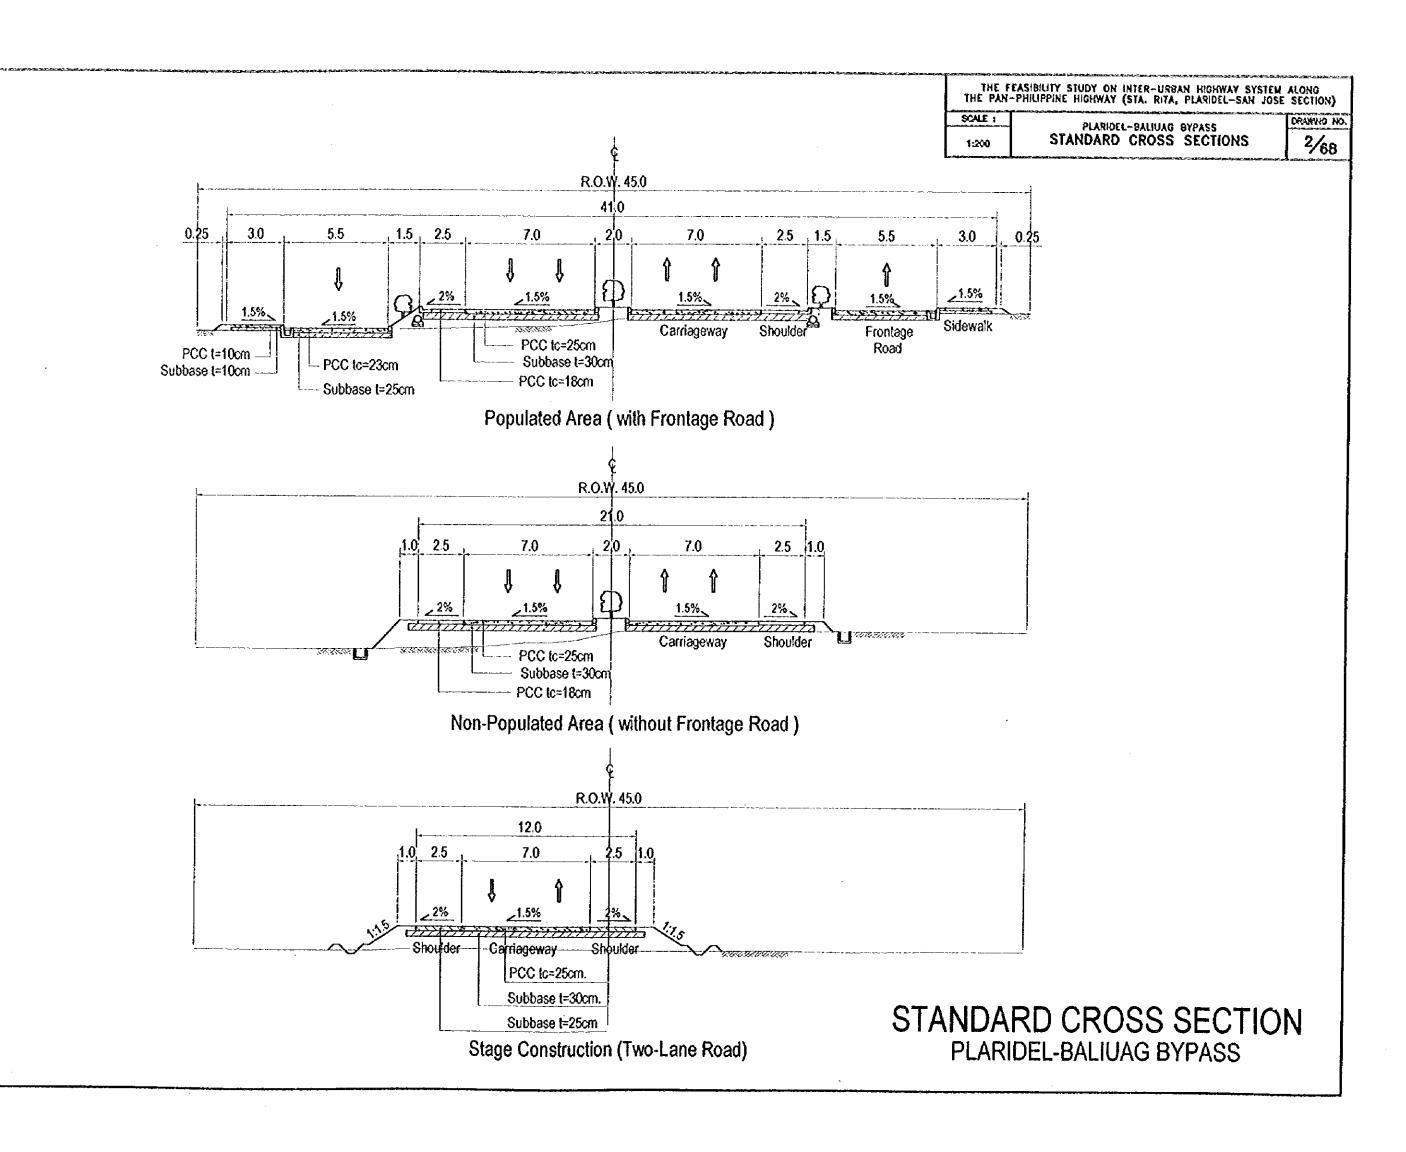

#### TABLE OF CONTENTS

| TITLE                   | DRAWING NO. |
|-------------------------|-------------|
| LOCATION MAP            | 1           |
| PLARIDEL-BALIUAG BYPASS |             |
| STANDARD CROSS SECTIONS | <br>2       |
| PLAN AND PROFILE        | <br>3-15    |
| INTERSECTIONS           | <br>16-19   |
| PLAN OF INTERCHANGE     | <br>20      |
| BRIDGES                 | <br>21-24   |
| ACCESS ROADS            | <br>25      |
| CABANATUAN BYPASS       |             |
| STANDARD CROSS SECTIONS | <br>26      |
| PLAN AND PROFILE        | <br>27-44   |
| INTERSECTIONS           | <br>45-50   |
| BRIDGES                 | 51-56       |
| ACCESS ROADS            | <br>57      |
| SAN JOSE BYPASS         |             |
| STANDARD CROSS SECTIONS | <br>58      |
| PLAN AND PROFILE        | <br>59-63   |
| INTERSECTIONS           | <br>64-66   |
| BRIDGES                 | <br>67      |
| ACCESS ROADS            | <br>68      |