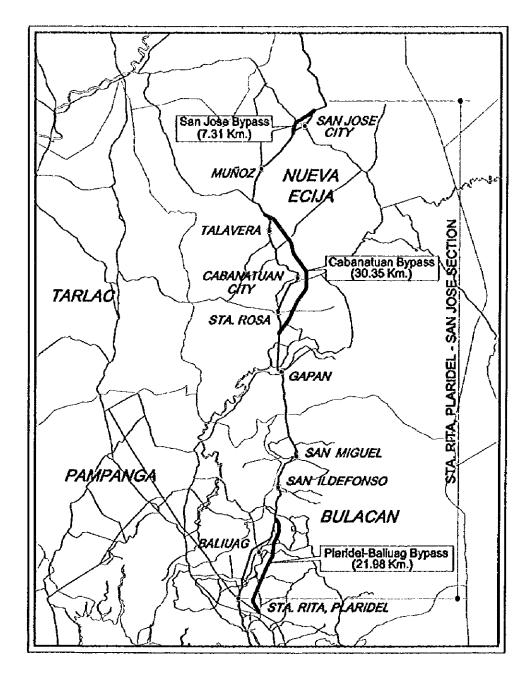

#### TABLE OF CONTENTS

| TITLE                   | DRAWING NO. |
|-------------------------|-------------|
| LOCATION MAP            | 1           |
| PLARIDEL-BALIUAG BYPASS |             |
| STANDARD CROSS SECTIONS | <br>2       |
| PLAN AND PROFILE        | <br>3-15    |
| INTERSECTIONS           | <br>16-19   |
| PLAN OF INTERCHANGE     | <br>20      |
| BRIDGES                 | <br>21-24   |
| ACCESS ROADS            | <br>25      |
| CABANATUAN BYPASS       |             |
| STANDARD CROSS SECTIONS | <br>26      |
| PLAN AND PROFILE        | <br>27-44   |
| INTERSECTIONS           | <br>45-50   |
| BRIDGES                 | 51-56       |
| ACCESS ROADS            | <br>57      |
| SAN JOSE BYPASS         |             |
| STANDARD CROSS SECTIONS | <br>58      |
| PLAN AND PROFILE        | <br>59-63   |
| INTERSECTIONS           | <br>64-66   |
| BRIDGES                 | <br>67      |
| ACCESS ROADS            | <br>68      |

|          | EASIBILITY STUDY ON INTER-URBAN HIGHWAY SYSTEM-<br>-PHILIPPINE HIGHWAY (STA. RITA, PLARIDEL-SAN JOSE |             |
|----------|------------------------------------------------------------------------------------------------------|-------------|
| SCALE :  |                                                                                                      | DRAWING NO. |
| AS SHOWN | LOCATION MAP                                                                                         | 1/68        |

LOCATION MAP SCALE 1:400,000

THE FEASIBILITY STUDY ON INTER-URBAN HIGHWAY SYSTEM ALONG
THE PAN-PHILIPPINE HIGHWAY (STA. RITA, PLARIDEL-SAN JOSE SECTION)

SCALE:

PLARIDEL-BALIUAG BYPASS

1:1,000

TYPICAL INTERSECTION (TYPE 2)