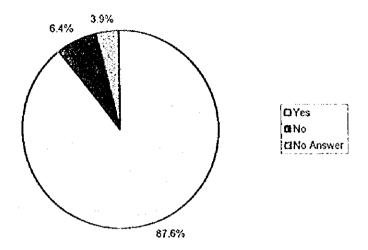

.7  | 0  | 0.0  | <b></b>      | 1.2 |
| TOTAL                      | 210            | 190 | 90.5  | 5  | 2.4  | 15           | 7.1 |
| Type II                    |                |     |       |    |      |              |     |
| Owners of rice mills       | 10             | 10  | 100   | 0  | 0.0  | 0            | 0.0 |
| Type III                   |                |     |       |    |      |              |     |
| Commuters                  | 90             | 87  | 96.7  | 0  | 0.0  | 3            | 3.3 |
| Type IV                    |                |     |       |    |      |              |     |
| Gasoline station operators | 20             | 18  | 90.0  | 2  | 10.0 | 0            | 0.0 |
| OVERALL TOTAL              | 330            | 305 | 92.4  | 7  | 2.1  | 18           | 5.5 |



Favorability of A Bypass As A Solution to Traffic Congestion Along the Sta. Rita-San Jose Section of the Pan-Philippine Highway (Overall)



Favorability of a Bypass as a Solution to Traffic Congestion Along the Sta. Rita-San Jose Section of the Pan-Philippine Highway (By Sector)



Favorability of A Controlled Bypass As A Solution to Traffic Congestion Along the Sta. Rita-San Jose Section of the Pan-Philippine Highway (Overall)



Favorability of A Controlled Bypass As A Solution to Traffic Congestion Along the Sta. Rita-San Jose Section of the Pan-Philippine Highway (By Sector)

∴ 1995 and Projected Hierarchy of Urban Centers Along the Study Road

| Level in Urban Hierarchy       | 1995          | 2007          |
|--------------------------------|---------------|---------------|
| Majo