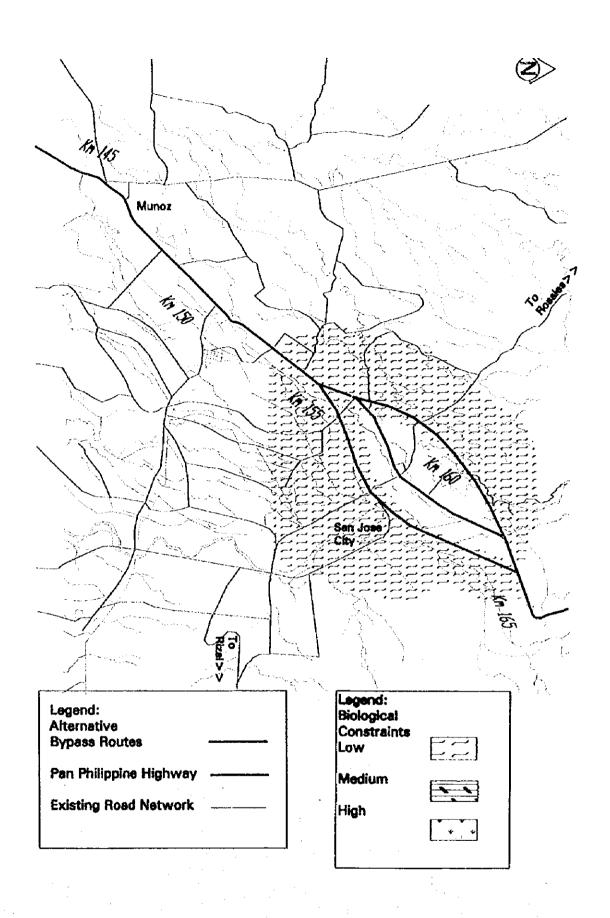

### Feasibility Study on Upgrading Inter-Urban Highway System Along Pan-Philippine Highway (Sta Rita, Plaridet-San Jose Section)