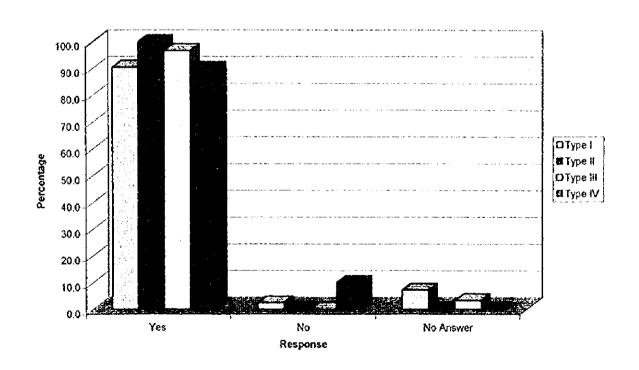

| pektuhan ba ng pagka<br>avel time?)<br>a. Oo (Yes) | -abala sa biyahe ang inyong kinikita? (:  D b. Hindi (No)                                                                                                                                                                                             | is your income affected by this delay          |
|----------------------------------------------------|-------------------------------------------------------------------------------------------------------------------------------------------------------------------------------------------------------------------------------------------------------|------------------------------------------------|
| g Oo, mga magkano?                                 | (If Yes, by how much?)                                                                                                                                                                                                                                |                                                |
| a. Nababawasan ng ku                               | lang sa 50% kaysa dati (Decreased but le                                                                                                                                                                                                              | ess than 50%)                                  |
| b. Naging kalahati na la                           | amang ng dati (Decreased about 50%)                                                                                                                                                                                                                   |                                                |
| c. Mahigit sa kalahati a                           | ng ibinaba (Decreased more than 50%)                                                                                                                                                                                                                  |                                                |
|                                                    |                                                                                                                                                                                                                                                       |                                                |
|                                                    |                                                                                                                                                                                                                                                       |                                                |
|                                                    |                                                                                                                                                                                                                                                       | ka ba? (if a bypass will be                    |
| a. Oo (Yes)                                        | □ b. Hindi (No)                                                                                                                                                                                                                                       |                                                |
| ng hindi, bakit? (If No,                           | why?)                                                                                                                                                                                                                                                 |                                                |
| oor ka ba kung HINDI a                             | ing lahat ng uri ng sasakyan ay papaya                                                                                                                                                                                                                | gang dumaan sa bypass? ( <i>Are you in</i>     |
|                                                    | A                                                                                                                                                                                                                                                     | ,                                              |
| kit? ( <i>Why</i> ?)                               | D. Mildr (10)                                                                                                                                                                                                                                         |                                                |
|                                                    |                                                                                                                                                                                                                                                       |                                                |
|                                                    |                                                                                                                                                                                                                                                       | <u> </u>                                       |
|                                                    |                                                                                                                                                                                                                                                       |                                                |
|                                                    | n, may napansin ka bang pagbabago sa<br>any changes in the environment?)                                                                                                                                                                              | a iyong kapaligiran? ( <i>In the past five</i> |
|                                                    |                                                                                                                                                                                                                                                       | a iyong kapaligiran? ( <i>In the past five</i> |
| ars, have you noticed a<br>a. Meron (Yes)          | any changes in the environment?)                                                                                                                                                                                                                      | a iyong kapaligiran? ( <i>In the past five</i> |
| ars, have you noticed a<br>a. Meron (Yes)          | any changes in the environment?)  D b Wala (No)                                                                                                                                                                                                       | a iyong kapaligiran? ( <i>In the past five</i> |
| ars, have you noticed a<br>a. Meron (Yes)          | any changes in the environment?)  D b Wala (No)                                                                                                                                                                                                       | a iyong kapaligiran? ( <i>in the past five</i> |
| ars, have you noticed a<br>a. Meron (Yes)          | any changes in the environment?)  D b Wala (No)                                                                                                                                                                                                       | a iyong kapaligiran? ( <i>In the past five</i> |
| ars, have you noticed a<br>a. Meron (Yes)          | any changes in the environment?)  D b Wala (No)                                                                                                                                                                                                       | a lyong kapaligiran? (In the past five         |
| ars, have you noticed a<br>a. Meron (Yes)          | any changes in the environment?)  D b Wala (No)                                                                                                                                                                                                       | a iyong kapaligiran? (In the past five         |
|                                                    | a. Oo (Yes) g Oo, mga magkano? a. Nababawasan ng ku b. Naging kalahati na la c. Mahigit sa kalahati a sa palagay ninyo ano ye delay in travel time): a. Oo (Yes) ng hindi, bakit? (If No, por ka ba kung HiNDI a or if NOT all types of y a. Oo (Yes) | a. Oo (Yes)                                    |

| f a bypass will be cons                                         | tructed to ease traffic congestion, are you in favor?         |             |
|-----------------------------------------------------------------|---------------------------------------------------------------|-------------|
| ☐ a. Yes<br>f No, why?                                          | □ b. No                                                       |             |
| Are you in favor if NOT<br>□ a. Yes<br>Why?                     | all types of vehicle will be allowed to use the bypas □ b. No | s?          |
|                                                                 |                                                               | <del></del> |
|                                                                 | ave you noticed any changes in the environment?               |             |
| n the past five years, h<br>□ a. Yes<br>If Yes, what are these? | ave you noticed any changes in the environment? ☐ b. No       |             |
| □ a. Yes                                                        |                                                               |             |