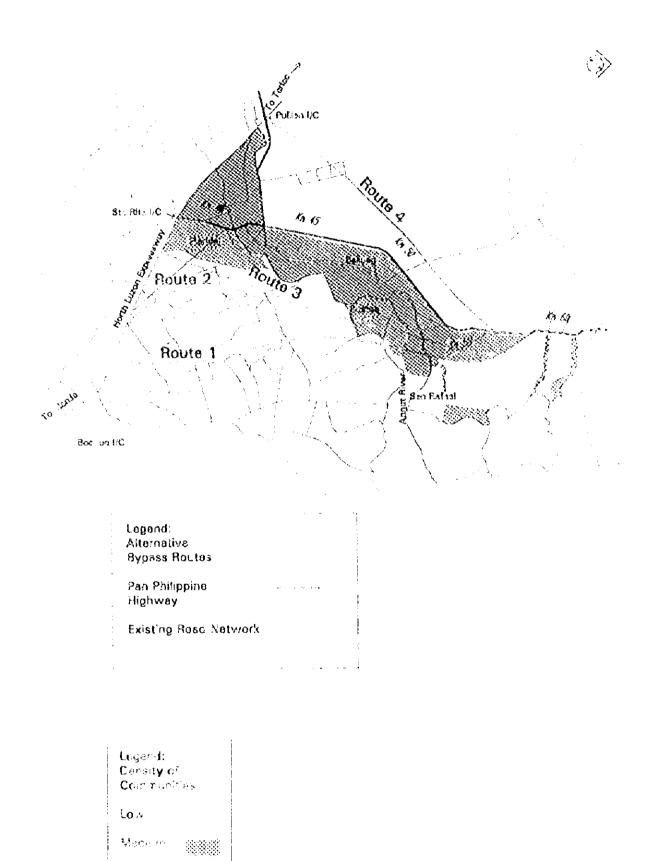

#### APPENDIX 9.3-1

Feasibility Study on Upgrading Inter-Urban Highway System Along Pan-Philippine Highway (Sta Rita, Plaridel-San Jose Section)