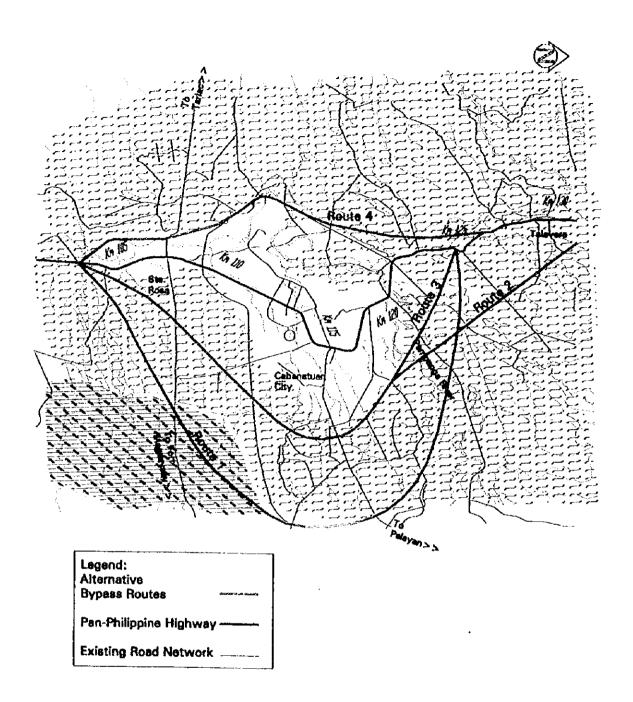

### Feasibility Study on Upgrading Inter-Urban Highway System Along Pan-Philippine Highway (Sta Rita, Plaridet-San Jose Section)