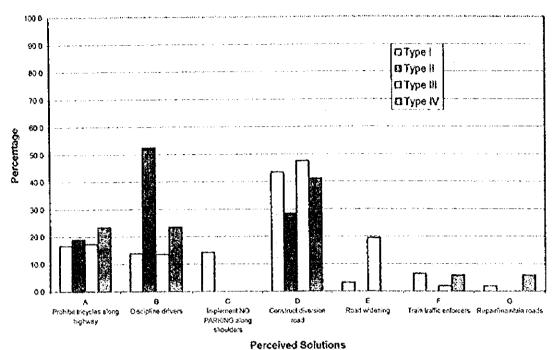

4,1 Repair/maintain roads 6.5 0.0 5.9 ∞. 6. ,--,-20 Answers to questions on respondents' perceived solutions to traffic congestion along the study road Train traffic enforcers 7.6 3.5 0.0 19.4 0.0 5 ō 0 4 12 O ō 27 20 Road widening 41.2 <u>ज</u>ूळाळाज 47.6 158 43.5 28.6 43.7 39 ω 8 20 diversion road Construct Implement NO PARKING along 0.0 0.0 0.0 5 8 N S O O ō ō 0 4.4 8.7 5 shoulders 13.9 52.4 13.6 23.5 16.5 59 <u>~</u> ō 30 7 Discipline drivers 23.5 9년 19.0 17.5 17.4 4 0 36 7 4 92 3 16.7 8 Prohibit tricycles along highway Gasoline station owners Percentage to Total Passenger-type jeep Percentage to Total Percentage to Total Percentage to Total Rice mill owners Percentage to total OVERALL TOTAL Cargo trucks Sub-Total Private cars Commuters Tricycle Buses AUVs Type III voe IV ype !! ypel



Perceived Solutions to Traffic Congestion Along the Sta. Rita-San Jose Section of the Pan-Philippine Highway (By Sector)



Perceived Solutions

Perceived Solutions to Traffic Congestion Along the Sta. Rita-San Jose Section of the Pan-Philippine Highway (Overall)

Answers to question on whether the respondents are in favor of a bypass

|                         | Sample<br>Size | Yes | %         | No  | %    | No Answer   | %    |
|-------------------------|----------------|-----|-----------|-----|------|-------------|------|
| Typel                   |                |     |           |     |      |             |      |
| Tricycles               | 76             |     | 93.4      | 4   | 5.3  |             | 1.1  |
| Passenger-type jeeps    | 69             | 58  | 84.1      | 4   | 5.8