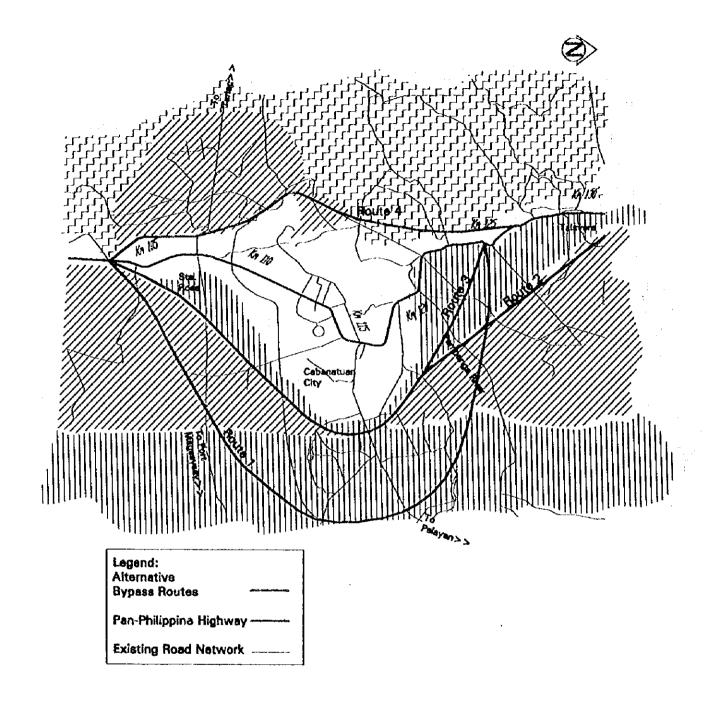

### Feasibility Study on Upgrading Inter-Urban Highway System Along Pan-Philippine Highway (Sta Rita, Plaridel-San Jose Section)