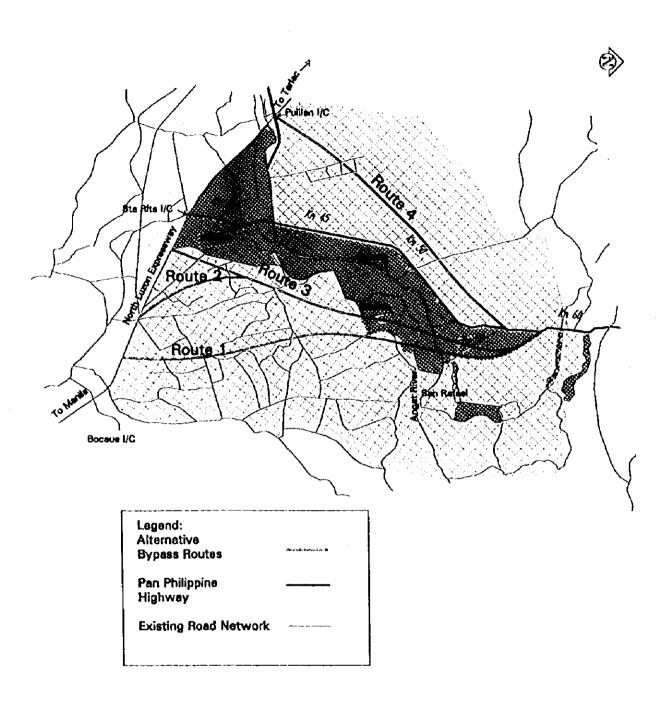

#### APPENDIX 9.3-1

Feasibility Study on Upgrading Inter-Urban Highway System Along Pan-Philippine Highway (Sta Rita, Planidel-San Jose Section)