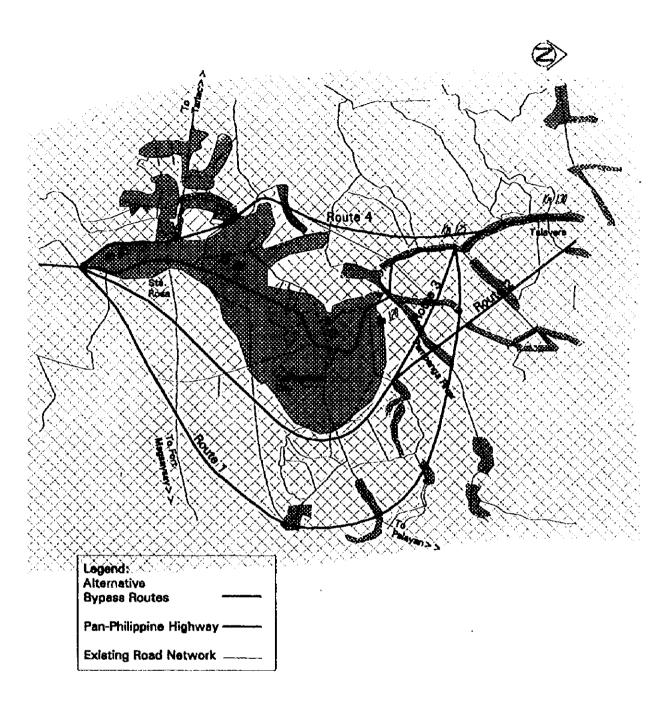

#### APPENDIX 9.3-1

Feasibility Study on Upgrading Inter-Urban Highway System Along Pan-Philippine Highway (Sta Rita, Planidel-San Jose Section)