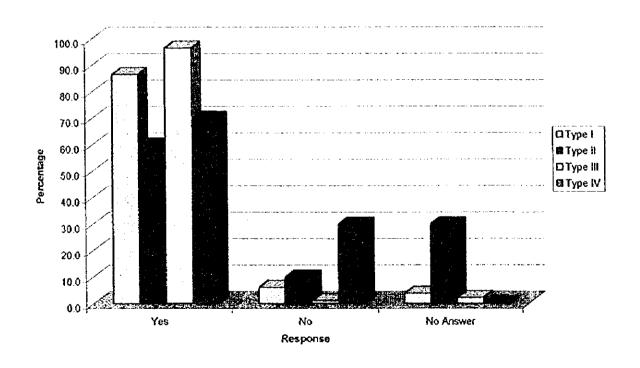

II                    |                |     |       |    |      |              |     |
| Owners of rice mills       | 10             | 10  | 100   | 0  | 0.0  | 0            | 0.0 |
| Type III                   |                |     |       |    |      |              |     |
| Commuters                  | 90             | 87  | 96.7  | 0  | 0.0  | 3            | 3.3 |
| Type IV                    |                |     |       |    |      |              |     |
| Gasoline station operators | 20             | 18  | 90.0  | 2  | 10.0 | 0            | 0.0 |
| OVERALL TOTAL              | 330            | 305 | 92.4  | 7  | 2.1  | 18           | 5.5 |



Favorability of A Bypass As A Solution to Traffic Congestion Along the Sta. Rita-San Jose Section of the Pan-Philippine Highway (Overall)



Favorability of a Bypass as a Solution to Traffic Congestion Along the Sta. Rita-San Jose Section of the Pan-Philippine Highway (By Sector)



Favorability of A Controlled Bypass As A Solution to Traffic Congestion Along the Sta. Rita-San Jose Section of the Pan-Philippine Highway (Overall)



Favorability of A Controlled Bypass As A Solution to Traffic Congestion Along the Sta. Rita-San Jose Section of the Pan-Philippine Highway (By Sector)

∴ 1995 and Projected Hierarchy of Urban Centers Along the Study Road

| Level in Urban Hierarchy       | 1995          | 2007          |
|--------------------------------|---------------|---------------|
| Major Urban Center             | Balivag       | Baliuag       |
|                                | Plaridel      | Plaridei      |
|