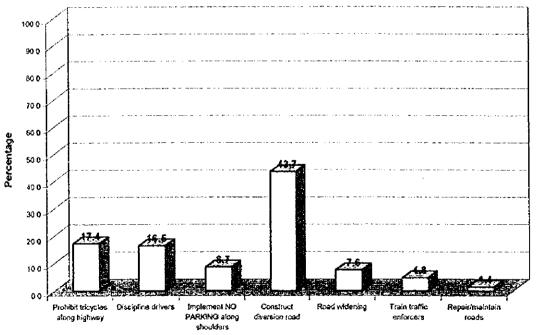

estion along the study road Train traffic enforcers 7.6 3.5 0.0 19.4 0.0 5 ō 0 4 12 O ō 27 20 Road widening 41.2 <u>ज</u>ूळाळाज 47.6 158 43.5 28.6 43.7 39 ω 8 20 diversion road Construct Implement NO PARKING along 0.0 0.0 0.0 5 8 N S O O ō ō 0 4.4 8.7 5 shoulders 13.9 52.4 13.6 23.5 16.5 59 <u>~</u> ō 30 7 Discipline drivers 23.5 9년 19.0 17.5 17.4 4 0 36 7 4 92 3 16.7 8 Prohibit tricycles along highway Gasoline station owners Percentage to Total Passenger-type jeep Percentage to Total Percentage to Total Percentage to Total Rice mill owners Percentage to total OVERALL TOTAL Cargo trucks Sub-Total Private cars Commuters Tricycle Buses AUVs Type III voe IV ype !! ypel



Perceived Solutions to Traffic Congestion Along the Sta. Rita-San Jose Section of the Pan-Philippine Highway (By Sector)



Perceived Solutions

Perceived Solutions to Traffic Congestion Along the Sta. Rita-San Jose Section of the Pan-Philippine Highway (Overall)

Answers to question on whether the respondents are in favor of a bypass

|                         | Sample<br>Size | Yes | %         | No  | %    | No Answer   | %    |
|-------------------------|----------------|-----|-----------|-----|------|-------------|------|
| Typel                   |                |     |           |     |      |             |      |
| Tricycles               | 76             |     | 93.4      | 4   | 5.3  |             | 1.1  |
| Passenger-type jeeps    | 69             | 58  | 84.1      | 4   | 5.8  |             | 8.3  |
| AUVs                    | 27             | 26  | 96.3      |     | 3.7  | 0           | 0.0  |
|