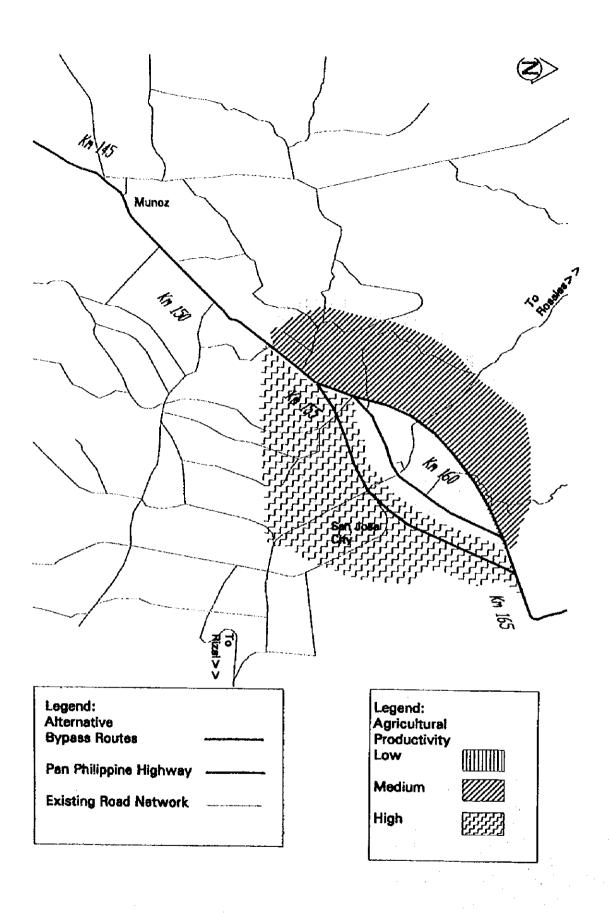

### Feasibility Study on Upgrading Inter-Urban Highway System Along Pan-Philippine Highway (Sta Rita, Plaridel-San Jose Section)