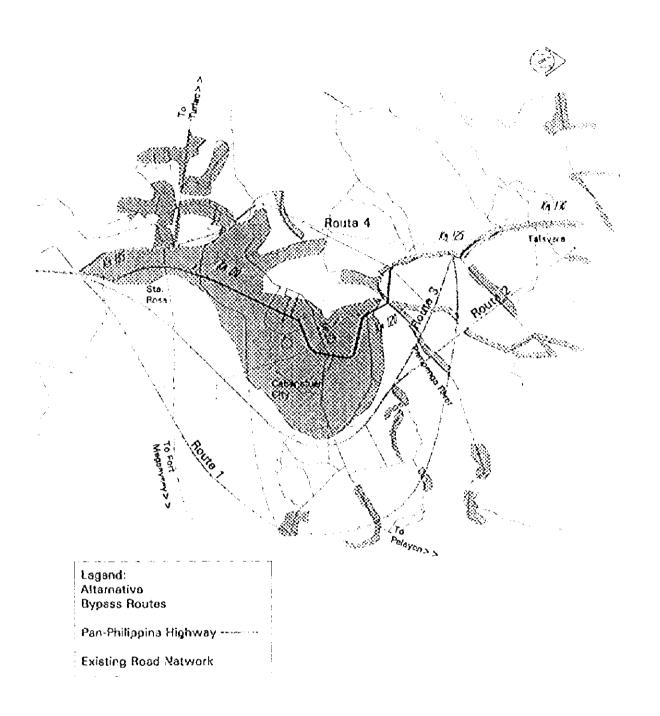

#### APPENDIX 9.3-1

Feasibility Study on Upgrading Inter-Urban Highway System Along Pan-Philippine Highway (Sta Rita, Plaridel-San Jose Section)