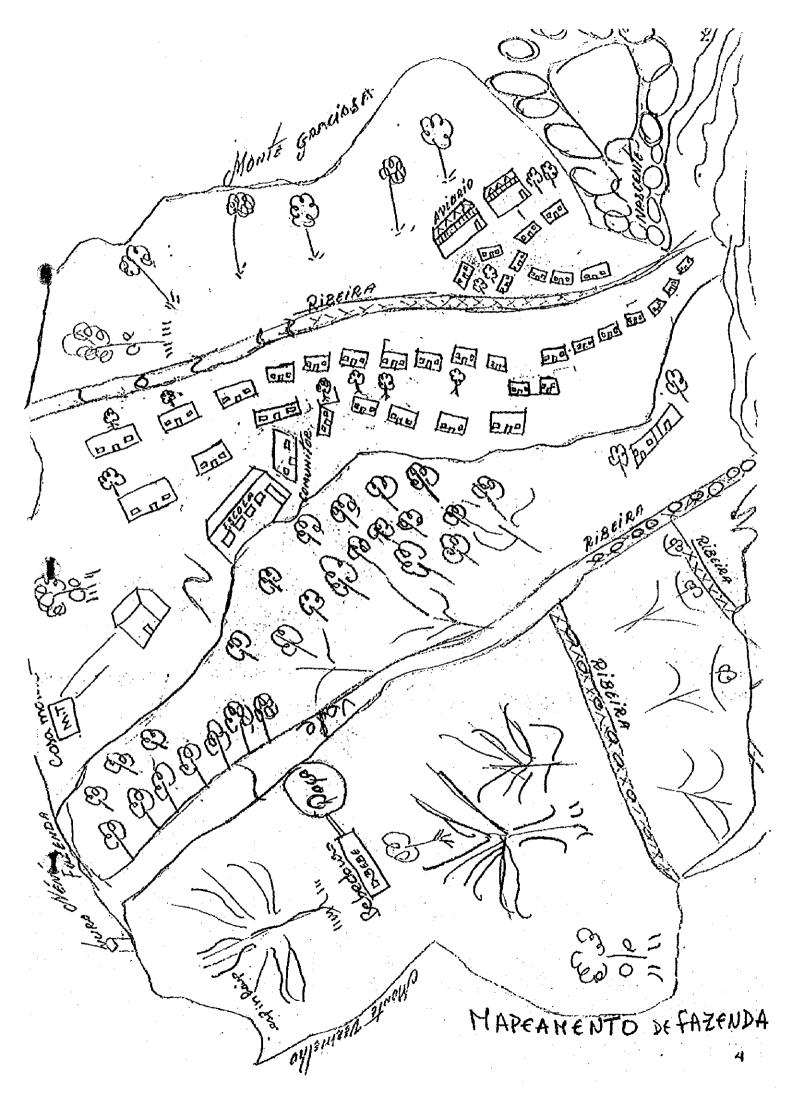

ucação, infraestruturas sociais, actividades ecónomicas da população, etc;

- 2-. Situação actual do Abastecimento de Água, em que caracteriza não só as formas como se processa o abastecimento como também os problemas que a população enfrenta;
- 3-. Recomendações para uma efectiva participação da população na gestão e manutenção das infraestruturas, as quais traduzem o desejo da população. Descrevemos as soluções desejadas e a forma em que se processará a gestão das novas infraestruturas, em caso de serem construidas;
- 4 Recomendações Gerais.

2

Em anexo, encontram-se, ainda, os seguintes elementos:

Tradições culturais nas duas comunidades - caso: casamento

Listas das Familias contactadas;

Lista dos Líderes comunitários;

Corte transversal das comunidades

# 2. COMUNIDADE DE FAZENDA



# 2.1 -. CARACTERIZAÇÃO SOCIO-ECONÓMICA E CULTURAL DA COMUNIDADE

#### 2.1.1-. Caracterização Sócio Económica



Fotografia nº1-. Vista parcial da comunidade de Fazenda-Concelho de Tarrafal

Fazenda é a comunidade mais setentrional da Ilha de Santiago, situada entre o Monte Graciosa e a Rocha Falcão. A comunidade é constituida por um aglomerado populacional com 141 habitantes (57 homens e 84 mulheres), distribuidos em 33 famílias e 30 unidades de alojamento.

Actualmente, 5 pessoas recebem o subsídio pecuniário fixo de 1.000 ECV mensal dos Serviços Municipais da Promoção Social e outras 6 recebem, mensalmente, géneros alimentícios no âmbito do Programa Alimentar Mundial (PAM). 3 familias subsistem de remessas de familiares emigrados, 8 da exploração florestal e 3 familias são contemplada