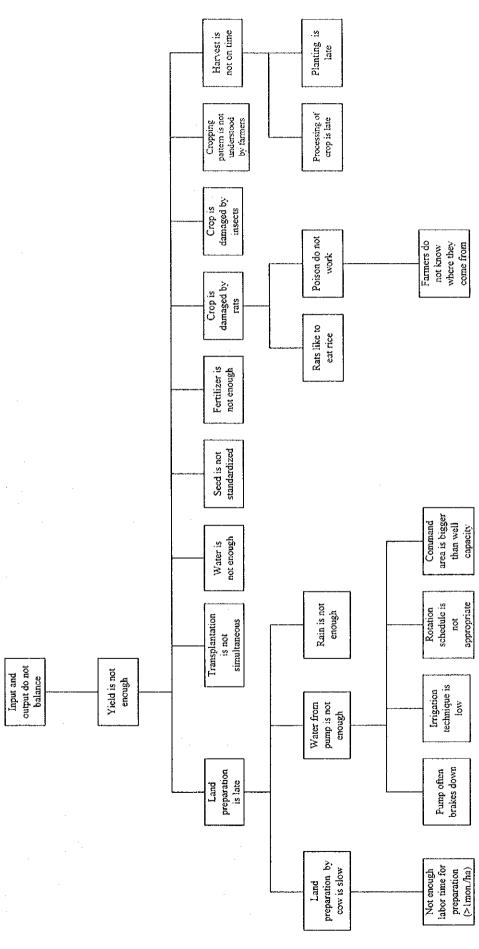

7. Analysis on Input and Output of Farmer's Level

Table A-15 - Table A-29

TABLE A-15-1 Annual Production Cost per Hecatre Under Present Conditions at Bongo 1

| Γ             | 1                         | Unit Price                            |     | Pa        | ddy      |             |              |           | Į.   | alawija   | *************************************** |         |
|---------------|---------------------------|---------------------------------------|-----|-----------|----------|-------------|--------------|-----------|------|-----------|-----------------------------------------|---------|
| l             | Description               | ( Rp.)                                |     | et Season |          | -wet Season | S            | oybeans   |      | een Beans |                                         | Maize   |
| <u></u>       |                           |                                       | Q   | V         | Q        | V           | Q            | V         | Q    | V         | Q                                       | V       |
|               | Farm Inputs               |                                       |     |           |          |             |              |           |      |           |                                         |         |
| l             | (1) Seed (kg)             |                                       |     |           |          |             |              |           | ·    |           |                                         |         |
| l             | - Paddy                   | 2,200                                 | 35  | 77,000    | 35       | 77,000      |              |           |      |           |                                         |         |
|               | - Soybeans                | 5,500                                 |     |           |          |             | 50           | 275,000   |      |           |                                         |         |
|               | - Green Beans             | 7,000                                 |     |           |          |             |              |           | 35   | 245,000   |                                         |         |
| 1             | - Maize                   | 2,300                                 |     |           |          |             |              |           |      |           | 35                                      | 80,500  |
| ]             | (2) Fertilazers (Kg)      | •                                     |     |           |          |             |              |           |      |           |                                         |         |
|               | - Urea                    | 1,200                                 | 100 | 120,000   | 100      | 120,000     | 25           | 30,000    | 50   | 60,000    | 50                                      | 60,000  |
| l             | - TSP                     | 1,950                                 | 60  | 117,000   | 60       | 117,000     | 25           | 48,750    | 50   | 97,500    | 0                                       | 0       |
|               | - KCL                     | 1,950                                 | 40  | 78,000    | 40       | 78,000      | 0            | 0         | 0    | 0         | 0                                       | 0       |
|               | (3) Agro - Chemical (Ltr) |                                       |     |           |          |             |              |           |      |           |                                         |         |
|               | - Insecticide             | 59,000                                | 1   | 59,000    | 1        | 59,000      | 1            | 59,000    | 1    | 59,000    | 1                                       | 59,000  |
| <u> </u>      | Sub - Total               |                                       |     | 451,000   | <u> </u> | 451,000     | <u> </u>     | 412,750   |      | 461,500   |                                         | 199,500 |
| $\vdash$      |                           |                                       |     | 131,000   | -        | 131,000     | <del> </del> | .,,,,,,   |      | 101,000   |                                         | ,       |
| 2             | Labour (day)              |                                       |     |           | Í        |             |              |           |      |           |                                         |         |
| 1             | (1) Man Power             | 12,500                                | 83  | 1,037,500 | 83       | 1,037,500   | 35           | 437,500   | 35   | 437,500   | 35                                      | 437,500 |
|               | (2) Draft Power           | 25,000                                | 10  | 250,000   | 10       | 250,000     | 8            | 200,000   | 8    | 200,000   | 8                                       | 200,000 |
|               | Sub - Total               |                                       |     | 1,287,500 |          | 1,287,500   |              | 637,500   |      | 637,500   |                                         | 637,500 |
| 3             | Misellaneous Cost         | · · · · · · · · · · · · · · · · · · · |     |           |          |             |              |           |      |           |                                         |         |
| i             | (Equipment, Tax, etc.)    |                                       |     |           |          |             |              |           |      |           |                                         |         |
|               | (,,,                      |                                       |     |           | 1        |             |              |           |      |           |                                         |         |
|               | + 10 % of (1+2)           |                                       |     | 173,850   |          | 173,850     |              | 105,025   |      | 109,900   |                                         | 83,700  |
|               | Total                     |                                       |     | 1,912,350 |          | 1,912,350   |              | 1,155,275 |      | 1,208,900 |                                         | 920,700 |
| $\frac{1}{c}$ | Cropping Intensity        |                                       | 1   | 1,912,350 | 0.5      | 956,175     | 0.15         | 173,291   | 0.15 | 181,335   | 0.2                                     | 184,140 |
|               | Ground Total              | 3,407,291                             |     |           |          |             |              |           |      |           |                                         |         |