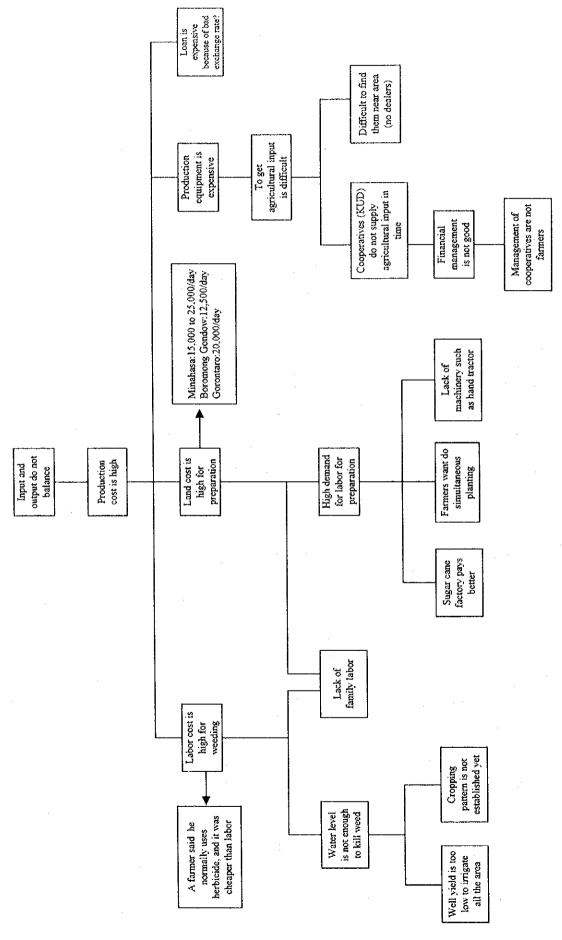

7. Analysis on Input and Output of Farmer's Level

Table A-15 - Table A-29

TABLE A-15-1 Annual Production Cost per Hecatre Under Present Conditions at Bongo 1

| Γ             | 1                         | Unit Price                            |     | Pa        | ddy      |             |              |           | Į.   | alawija   | *************************************** |         |
|---------------|---------------------------|---------------------------------------|-----|-----------|----------|-------------|--------------|-----------|------|-----------|-----------------------------------------|---------|
| l             | Description               | ( Rp.)                                |     | et Season |          | -wet Season | S            | oybeans   |      | een Beans |                                         | Maize   |
| <u></u>       |                           |                                       | Q   | V         | Q        | V           | Q            | V         | Q    | V         | Q                                       | V       |
|               | Farm Inputs               |                                       |     |           |          |             |              |           |      |           |                                         |         |
| l             | (1) Seed (kg)             |                                       |     |           |          |             |              |           | ·    |           |                                         |         |
| l             | - Paddy                   | 2,200                                 | 35  | 77,000    | 35       | 77,000      |              |           |      |           |                                         |         |
|               | - Soybeans                | 5,500                                 |     |           |          |             | 50           | 275,000   |      |           |                                         |         |
|               | - Green Beans             | 7,000                                 |     |           |          |             |              |           | 35   | 245,000   |                                         |         |
| 1             | - Maize                   | 2,300                                 |     |           |          |             |              |           |      |           | 35                                      | 80,500  |
| ]             | (2) Fertilazers (Kg)      | •                                     |     |           |          |             |              |           |      |           |                                         |         |
|               | - Urea                    | 1,200                                 | 100 | 120,000   | 100      | 120,000     | 25           | 30,000    | 50   | 60,000    | 50                                      | 60,000  |
| l             | - TSP                     | 1,950                                 | 60  | 117,000   | 60       | 117,000     | 25           | 48,750    | 50   | 97,500    | 0                                       | 0       |
|               | - KCL                     | 1,950                                 | 40  | 78,000    | 40       | 78,000      | 0            | 0         | 0    | 0         | 0                                       | 0       |
|               | (3) Agro - Chemical (Ltr) |                                       |     |           |          |             |              |           |      |           |                                         |         |
|               | - Insecticide             | 59,000                                | 1   | 59,000    | 1        | 59,000      | 1            | 59,000    | 1    | 59,000    | 1                                       | 59,000  |
| <u> </u>      | Sub - Total               |                                       |     | 451,000   | <u> </u> | 451,000     | <u> </u>     | 412,750   |      | 461,500   |                                         | 199,500 |
| $\vdash$      |                           |                                       |     | 131,000   | -        | 131,000     | <del> </del> | .,,,,,,   |      | 101,000   |                                         | ,       |
| 2             | Labour (day)              |                                       |     |           | Í        |             |              |           |      |           |                                         |         |
| 1             | (1) Man Power             | 12,500                                | 83  | 1,037,500 | 83       | 1,037,500   | 35           | 437,500   | 35   | 437,500   | 35                                      | 437,500 |
|               | (2) Draft Power           | 25,000                                | 10  | 250,000   | 10       | 250,000     | 8            | 200,000   | 8    | 200,000   | 8                                       | 200,000 |
|               | Sub - Total               |                                       |     | 1,287,500 |          | 1,287,500   |              | 637,500   |      | 637,500   |                                         | 637,500 |
| 3             | Misellaneous Cost         | · · · · · · · · · · · · · · · · · · · |     |           |          |             |              |           |      |           |                                         |         |
| i             | (Equipment, Tax, etc.)    |                                       |     |           |          |             |              |           |      |           |                                         |         |
|               | (,,,                      |                                       |     |           | 1        |             |              |           |      |           |                                         |         |
|               | + 10 % of (1+2)           |                                       |     | 173,850   |          | 173,850     |              | 105,025   |      | 109,900   |                                         | 83,700  |
|               | Total                     |                                       |     | 1,912,350 |          | 1,912,350   |              | 1,155,275 |      | 1,208,900 |                                         | 920,700 |
| $\frac{1}{c}$ | Cropping Intensity        |                                       | 1   | 1,912,350 | 0.5      | 956,175     | 0.15         | 173,291   | 0.15 | 181,335   | 0.2                                     | 184,140 |
|               | Ground Total              | 3,407,291                             |     |           |          |             |              |           |      |           |                                         |         |