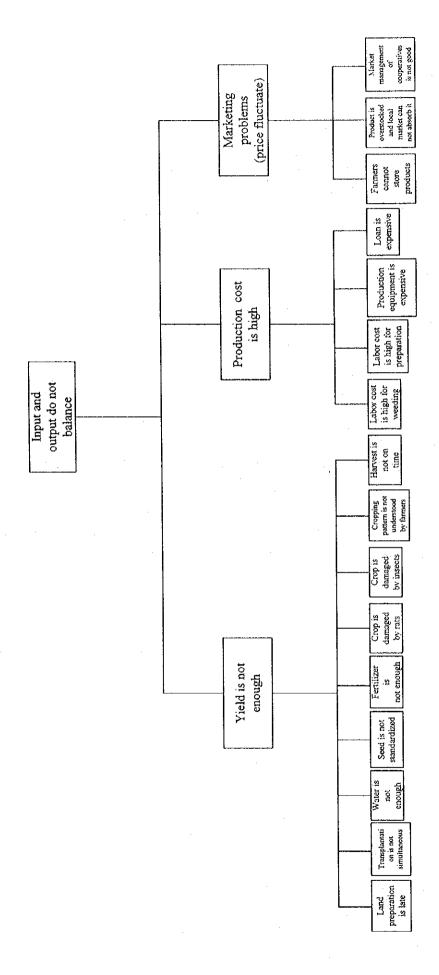

7. Analysis on Input and Output of Farmer's Level

Table A-15 - Table A-29

TABLE A-15-1 Annual Production Cost per Hecatre Under Present Conditions at Bongo 1

| Γ             | 1                         | Unit Price                            |     | Pa        | ddy      |             |              |           | Į.   | alawija   | *************************************** |         |
|---------------|---------------------------|---------------------------------------|-----|-----------|----------|-------------|--------------|-----------|------|-----------|-----------------------------------------|---------|
| l             | Description               | ( Rp.)                                |     | et Season |          | -wet Season | S            | oybeans   |      | een Beans |                                         | Maize   |
| <u></u>       |                           |                                       | Q   | V         | Q        | V           | Q            | V         | Q    | V         | Q                                       | V       |
|               | Farm Inputs               |                                       |     |           |          |             |              |           |      |           |                                         |         |
| l             | (1) Seed (kg)             |                                       |     |           |          |             |              |           | ·    |           |                                         |         |
| l             | - Paddy                   | 2,200                                 | 35  | 77,000    | 35       | 77,000      |              |           |      |           |                                         |         |
|               | - Soybeans                | 5,500                                 |     |           |          |             | 50           | 275,000   |      |           |                                         |         |
|               | - Green Beans             | 7,000                                 |     |           |          |             |              |           | 35   | 245,000   |                                         |         |
| 1             | - Maize                   | 2,300                                 |     |           |          |             |              |           |      |           | 35                                      | 80,500  |
| ]             | (2) Fertilazers (Kg)      | •                                     |     |           |          |             |              |           |      |           |                                         |         |
|               | - Urea                    | 1,200                                 | 100 | 120,000   | 100      | 120,000     | 25           | 30,000    | 50   | 60,000    | 50                                      | 60,000  |
| l             | - TSP                     | 1,950                                 | 60  | 117,000   | 60       | 117,000     | 25           | 48,750    | 50   | 97,500    | 0                                       | 0       |
|               | - KCL                     | 1,950                                 | 40  | 78,000    | 40       | 78,000      | 0            | 0         | 0    | 0         | 0                                       | 0       |
|               | (3) Agro - Chemical (Ltr) |                                       |     |           |          |             |              |           |      |           |                                         |         |
|               | - Insecticide             | 59,000                                | 1   | 59,000    | 1        | 59,000      | 1            | 59,000    | 1    | 59,000    | 1                                       | 59,000  |
| <u> </u>      | Sub - Total               |                                       |     | 451,000   | <u> </u> | 451,000     | <u> </u>     | 412,750   |      | 461,500   |                                         | 199,500 |
| $\vdash$      |                           |                                       |     | 131,000   | -        | 131,000     | <del> </del> | .,,,,,,   |      | 101,000   |                                         | ,       |
| 2             | Labour (day)              |                                       |     |           | Í        |             |              |           |      |           |                                         |         |
| 1             | (1) Man Power             | 12,500                                | 83  | 1,037,500 | 83       | 1,037,500   | 35           | 437,500   | 35   | 437,500   | 35                                      | 437,500 |
|               | (2) Draft Power           | 25,000                                | 10  | 250,000   | 10       | 250,000     | 8            | 200,000   | 8    | 200,000   | 8                                       | 200,000 |
|               | Sub - Total               |                                       |     | 1,287,500 |          | 1,287,500   |              | 637,500   |      | 637,500   |                                         | 637,500 |
| 3             | Misellaneous Cost         | · · · · · · · · · · · · · · · · · · · |     |           |          |             |              |           |      |           |                                         |         |
| i             | (Equipment, Tax, etc.)    |                                       |     |           |          |             |              |           |      |           |                                         |         |
|               | (,,,                      |                                       |     |           | 1        |             |              |           |      |           |                                         |         |
|               | + 10 % of (1+2)           |                                       |     | 173,850   |          | 173,850     |              | 105,025   |      | 109,900   |                                         | 83,700  |
|               | Total                     |                                       |     | 1,912,350 |          | 1,912,350   |              | 1,155,275 |      | 1,208,900 |                                         | 920,700 |
| $\frac{1}{c}$ | Cropping Intensity        |                                       | 1   | 1,912,350 | 0.5      | 956,175     | 0.15         | 173,291   | 0.15 | 181,335   | 0.2                                     | 184,140 |
|               | Ground Total              | 3,407,291                             |     |           |          |             |              |           |      |           |                                         |         |