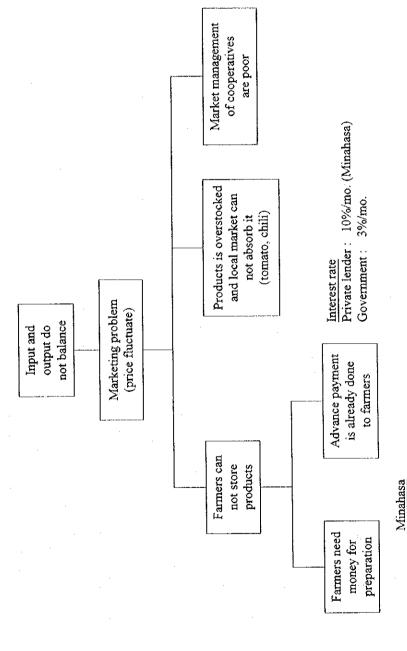

7. Analysis on Input and Output of Farmer's Level

Table A-15 - Table A-29

TABLE A-15-1 Annual Production Cost per Hecatre Under Present Conditions at Bongo 1

| Γ             | 1                         | Unit Price                            |     | Pa        | ddy      |             |              |           | Į.   | alawija   | *************************************** |         |
|---------------|---------------------------|---------------------------------------|-----|-----------|----------|-------------|--------------|-----------|------|-----------|-----------------------------------------|---------|
| l             | Description               | ( Rp.)                                |     | et Season |          | -wet Season | S            | oybeans   |      | een Beans |                                         | Maize   |
| <u></u>       |                           |                                       | Q   | V         | Q        | V           | Q            | V         | Q    | V         | Q                                       | V       |
|               | Farm Inputs               |                                       |     |           |          |             |              |           |      |           |                                         |         |
| l             | (1) Seed (kg)             |                                       |     |           |          |             |              |           | ·    |           |                                         |         |
| l             | - Paddy                   | 2,200                                 | 35  | 77,000    | 35       | 77,000      |              |           |      |           |                                         |         |
|               | - Soybeans                | 5,500                                 |     |           |          |             | 50           | 275,000   |      |           |                                         |         |
|               | - Green Beans             | 7,000                                 |     |           |          |             |              |           | 35   | 245,000   |                                         |         |
| 1             | - Maize                   | 2,300                                 |     |           |          |             |              |           |      |           | 35                                      | 80,500  |
| ]             | (2) Fertilazers (Kg)      | •                                     |     |           |          |             |              |           |      |           |                                         |         |
|               | - Urea                    | 1,200                                 | 100 | 120,000   | 100      | 120,000     | 25           | 30,000    | 50   | 60,000    | 50                                      | 60,000  |
| l             | - TSP                     | 1,950                                 | 60  | 117,000   | 60       | 117,000     | 25           | 48,750    | 50   | 97,500    | 0                                       | 0       |
|               | - KCL                     | 1,950                                 | 40  | 78,000    | 40       | 78,000      | 0            | 0         | 0    | 0         | 0                                       | 0       |
|               | (3) Agro - Chemical (Ltr) |                                       |     |           |          |             |              |           |      |           |                                         |         |
|               | - Insecticide             | 59,000                                | 1   | 59,000    | 1        | 59,000      | 1            | 59,000    | 1    | 59,000    | 1                                       | 59,000  |
| <u> </u>      | Sub - Total               |                                       |     | 451,000   | <u> </u> | 451,000     | <u> </u>     | 412,750   |      | 461,500   |                                         | 199,500 |
| $\vdash$      |                           |                                       |     | 131,000   | -        | 131,000     | <del> </del> | .,,,,,,   |      | 101,000   |                                         | ,       |
| 2             | Labour (day)              |                                       |     |           | Í        |             |              |           |      |           |                                         |         |
| 1             | (1) Man Power             | 12,500                                | 83  | 1,037,500 | 83       | 1,037,500   | 35           | 437,500   | 35   | 437,500   | 35                                      | 437,500 |
|               | (2) Draft Power           | 25,000                                | 10  | 250,000   | 10       | 250,000     | 8            | 200,000   | 8    | 200,000   | 8                                       | 200,000 |
|               | Sub - Total               |                                       |     | 1,287,500 |          | 1,287,500   |              | 637,500   |      | 637,500   |                                         | 637,500 |
| 3             | Misellaneous Cost         | · · · · · · · · · · · · · · · · · · · |     |           |          |             |              |           |      |           |                                         |         |
| i             | (Equipment, Tax, etc.)    |                                       |     |           |          |             |              |           |      |           |                                         |         |
|               | (,,,                      |                                       |     |           | 1        |             |              |           |      |           |                                         |         |
|               | + 10 % of (1+2)           |                                       |     | 173,850   |          | 173,850     |              | 105,025   |      | 109,900   |                                         | 83,700  |
|               | Total                     |                                       |     | 1,912,350 |          | 1,912,350   |              | 1,155,275 |      | 1,208,900 |                                         | 920,700 |
| $\frac{1}{c}$ | Cropping Intensity        |                                       | 1   | 1,912,350 | 0.5      | 956,175     | 0.15         | 173,291   | 0.15 | 181,335   | 0.2                                     | 184,140 |
|               | Ground Total              | 3,407,291                             |     |           |          |             |              |           |      |           |                                         |         |