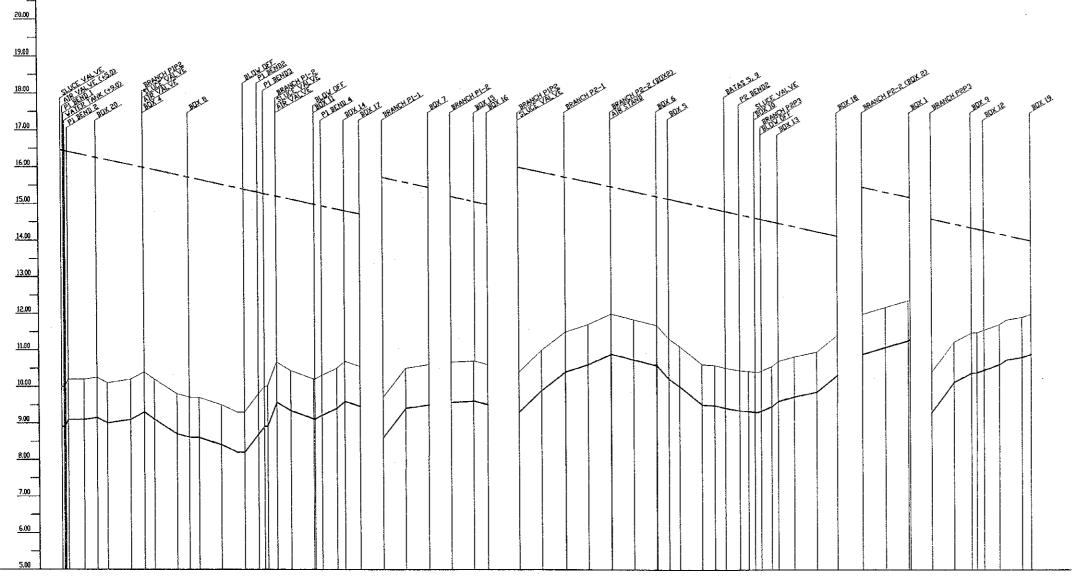

#### THE REPUBLIC OF INDONESIA

THE BASIC DESIGN STUDY ON THE PROJECT FOR CONSTRUCTION OF FACILITY FOR IRRIGATION EASTERN AREA

LONG SECTION OF PIPELINE NO.4 TEMPOK (2/2)

| Date | No. | 21 |
|------|-----|----|
|      |     |    |