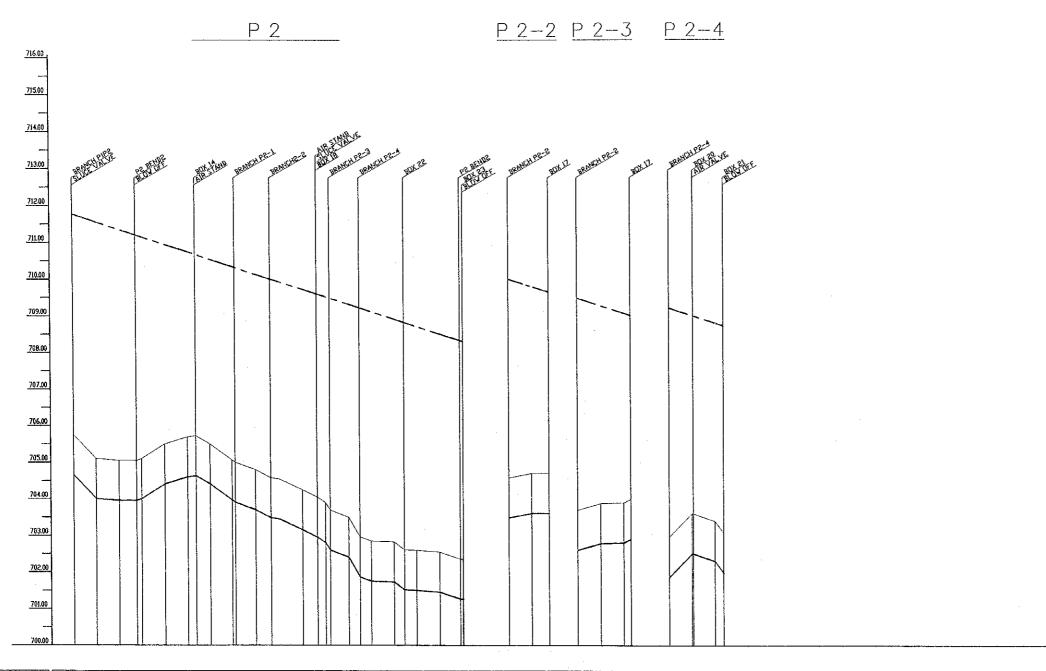

#### THE REPUBLIC OF INDONESIA

THE BASIC DESIGN STUDY ON THE PROJECT FOR CONSTRUCTION OF FACILITY FOR IRRIGATION EASTERN AREA

LONG SECTION OF PIPELINE NO.4 TEMPOK (1/2)

| Date |   | No. | 20 |
|------|---|-----|----|
|      | L | L   |    |