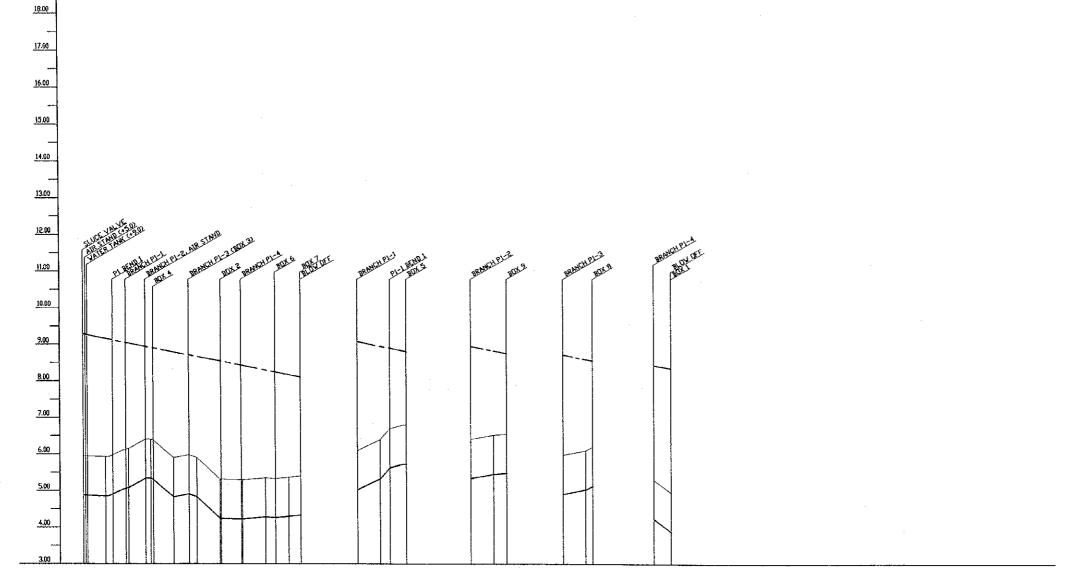

## PIPE INSTALLATION

| D | 200  | 150  |  |  |
|---|------|------|--|--|
| Н | 1300 | 1250 |  |  |
| L | 1800 | 1750 |  |  |

|                            |          |                    |        |        |         | 0       | 0,0 × Q | 30m3/s         | 5      |        |                  |                                 |        |              |                                        | L      |        |          |        | Q = 0.0 | 30m3/: | \$     |        |                                                                                  |   | Q =    | 0.030m3/ | s      | 8=0    | 30m3/s |   | e = 0.030 | A3/s                                                                                 |
|----------------------------|----------|--------------------|--------|--------|---------|---------|---------|----------------|--------|--------|------------------|---------------------------------|--------|--------------|----------------------------------------|--------|--------|----------|--------|---------|--------|--------|--------|----------------------------------------------------------------------------------|---|--------|----------|--------|--------|--------|---|-----------|--------------------------------------------------------------------------------------|
| PIPE                       | <u>L</u> |                    |        |        |         |         | PVC ¢   | = 200          |        |        |                  |                                 |        |              |                                        |        |        |          | .,     | PVC ¢   | = 500  |        |        |                                                                                  |   | PV     | C ø = 20 | _ [    | PVC    | - 200  |   | FVC # =   | 200                                                                                  |
| DYNAMIC VATER<br>ELEVATION |          |                    | 669.93 | 609.73 | 609.53  | EEE 25  | 51.609  | 608.99         | 608.71 | 608.39 | 60831            | 06.703<br>06.733                | 607.90 | 607.70       | *                                      | 609.21 | 10.609 | 608.80   | 608.60 | 608.40  | 60809  | 667.99 | 607.93 | 607.55<br>607.47<br>607.47<br>607.31                                             |   | 42.809 | 608.54   |        | 609.40 | 60820  | Ç | 20.740    | 607.63<br>607.56                                                                     |
| PIPE CENTER<br>ELEVATION   |          | ### ###<br>### ### | 606.50 | 606.40 | 601.80  | 39999   | 01995   | 298.50         | 601.40 | 6533   | 60219            | 602.45<br>602.45<br>602.45      | 602.20 | 86239        | 1,J                                    | 599.40 | 596.80 | 596.50   | 296.25 | 2360    | 296.25 | 596.54 | 596.24 | 598.73<br>598.38<br>598.31                                                       | · | 296.51 | 596.60   | 62,862 | 296.00 | 596.40 | 3 | +3060     | 597.24                                                                               |
| GROUND<br>LEVEL            |          | XX 33<br>33 53     | 607.60 | 607.50 | 602.90  | 88 8    | 600.20  | 599.60         | 602.50 | 606.39 | 603.29<br>602.70 | 25.<br>25.<br>25.<br>25.<br>25. | 603.30 | 60328        |                                        | 900:20 | 597.90 | 597.60   | 597.35 | 597.10  | 597.35 | 597.64 | 597.34 | 599.03<br>599.13<br>599.41<br>599.34                                             |   | 597.61 | 597.78   |        | 597.10 | 597.50 |   | 40°/60    | 0.98.00<br>0.98.00<br>0.99.00<br>0.99.00<br>0.99.00<br>0.99.00<br>0.99.00<br>0.99.00 |
| ACCUMULATED<br>DISTANCE    |          | 26. 25.            | 1900   | 150.8  | 5000    | 288     | 3000    | 323.5          | 400.0  | 2005   | 586.             | 550.0                           | 600.0  | 650.0        | ······································ | 8      | 20.0   | 0.77     | 1500   | 2000    | 2500   | 3000   | 3335   | 4887<br>4887<br>57.2                                                             |   | 8      | 50.0     |        | 8      | 200    |   | 3         | O COM                                                                                |
| DISTANCE                   |          | #8 #H              | 47.9   | 615    | 33.5    | 25. 25. | ลู      | 16.35<br>15.55 | 200    | 8 8    | 85<br>081        | 47.5<br>2.5                     | 500    | 50.5<br>13.6 |                                        | g<br>d | 000    | 85<br>54 | 326    | 6.9     | 200    | 200    | 39.8   | 25.27.<br>5.25.97.                                                               |   | 2      | 50.0     | 18 Z   | 3      | 80 5   |   | 3         | 15.9                                                                                 |
| STATION                    |          |                    | ND2    | E. S.  | 동<br>4. | X0.5    | 9.DN    | 图2             | 8.08   | 6.0%   | N.10             | NG.11                           | ND.12  | ND.13        |                                        | 0.0    | Z      | S.       | E.CN   | N.4.    | ND.5   | NG.6   | 7.00   | 8. 5.<br>6.0<br>8.0<br>8.0<br>8.0<br>8.0<br>8.0<br>8.0<br>8.0<br>8.0<br>8.0<br>8 |   | 0.02   | T G      | ų<br>Ž | NE.0   | Z.O.   |   | 2         | Z.GZ                                                                                 |

## PIPE INSTALLATION

| D | 200  | 150  |  |  |
|---|------|------|--|--|
| Н | 1300 | 1250 |  |  |
| L | 1800 | 1750 |  |  |