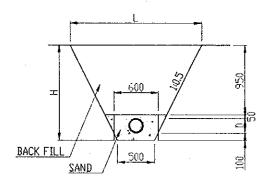

## PIPE INSTALLATION

| D | 200  | 150  |  |  |
|---|------|------|--|--|
| Н | 1300 | 1250 |  |  |
| L | 1800 | 1750 |  |  |

|                            |          |                    |        |        |         | 0       | 0,0 × Q | 30m3/s         | 5      |        |                  |                                 |        |              |                                        | L      |        |          |        | Q = 0.0 | 30m3/: | \$     |        |                                                                                  |   | Q =    | 0.030m3/ | s      | 8=0    | 30m3/s |   | e = 0.030 | A3/s                                                                                 |
|----------------------------|----------|--------------------|--------|--------|---------|---------|---------|----------------|--------|--------|------------------|---------------------------------|--------|--------------|----------------------------------------|--------|--------|----------|--------|---------|--------|--------|--------|----------------------------------------------------------------------------------|---|--------|----------|--------|--------|--------|---|-----------|--------------------------------------------------------------------------------------|
| PIPE                       | <u>L</u> |                    |        |        |         |         | PVC ¢   | = 200          |        |        |                  |                                 |        |              |                                        |        |        |          | .,     | PVC ¢   | = 500  |        |        |                                                                                  |   | PV     | C ø = 20 | _ [    | PVC    | - 200  |   | FVC # =   | 200                                                                                  |
| DYNAMIC VATER<br>ELEVATION |          |                    | 669.93 | 609.73 | 609.53  | EEE 25  | 51.609  | 608.99         | 608.71 | 608.39 | 60831            | 06.703<br>06.733                | 607.90 | 607.70       | *                                      | 609.21 | 10.609 | 608.80   | 608.60 | 608.40  | 60809  | 667.99 | 607.93 | 607.55<br>607.47<br>607.47<br>607.31                                             |   | 42.809 | 608.54   |        | 609.40 | 60820  | Ç | 20.740    | 607.63<br>607.56                                                                     |
| PIPE CENTER<br>ELEVATION   |          | ### ###<br>### ### | 606.50 | 606.40 | 601.80  | 39999   | 01995   | 298.50         | 601.40 | 6533   | 60219            | 602.45<br>602.45<br>602.45      | 602.20 | 86239        | 1,J                                    | 599.40 | 596.80 | 596.50   | 296.25 | 2360    | 296.25 | 596.54 | 596.24 | 598.73<br>598.38<br>598.31                                                       | · | 296.51 | 596.60   | 62,862 | 296.00 | 596.40 | 3 | +3060     | 597.24                                                                               |
| GROUND<br>LEVEL            |          | XX 33<br>33 53     | 607.60 | 607.50 | 602.90  | 88 8    | 600.20  | 599.60         | 602.50 | 606.39 | 603.29<br>602.70 | 25.<br>25.<br>25.<br>25.<br>25. | 603.30 | 60328        |                                        | 900:20 | 597.90 | 597.60   | 597.35 | 597.10  | 597.35 | 597.64 | 597.34 | 599.03<br>599.13<br>599.41<br>599.34                                             |   | 597.61 | 597.78   |        | 597.10 | 597.50 |   | 40°/60    | 0.98.00<br>0.98.00<br>0.99.00<br>0.99.00<br>0.99.00<br>0.99.00<br>0.99.00<br>0.99.00 |
| ACCUMULATED<br>DISTANCE    |          | 26. 25.            | 1900   | 150.8  | 5000    | 288     | 3000    | 323.5          | 400.0  | 2005   | 586.             | 550.0                           | 600.0  | 650.0        | ······································ | 8      | 20.0   | 0.77     | 1500   | 2000    | 2500   | 3000   | 3335   | 4887<br>4887<br>57.2                                                             |   | 8      | 50.0     |        | 8      | 200    |   | 3         | O COM                                                                                |
| DISTANCE                   |          | #8 #H              | 47.9   | 615    | 33.5    | 25. 25. | ลู      | 16.35<br>15.55 | 200    | 8 8    | 85<br>081        | 47.5<br>2.5                     | 500    | 50.5<br>13.6 |                                        | g<br>d | 000    | 85<br>54 | 326    | 6.9     | 200    | 200    | 39.8   | 25.27.<br>5.25.97.                                                               |   | 2      | 50.0     | 18 Z   | 3      | 80 5   |   | 3         | 15.9                                                                                 |
| STATION                    |          |                    | ND2    | E. S.  | 동<br>4. | X0.5    | 9.DN    | 图2             | 8.08   | 6.0%   | N.10             | NG.11                           | ND.12  | ND.13        |                                        | 0.0    | Z      | S.       | E.CN   | N.4.    | ND.5   | NG.6   | 7.00   | 8. 5.<br>6.0<br>8.0<br>8.0<br>8.0<br>8.0<br>8.0<br>8.0<br>8.0<br>8.0<br>8.0<br>8 |   | 0.02   | T G      | ų<br>Ž | NE.0   | Z.O.   |   | 2         | Z.GZ                                                                                 |