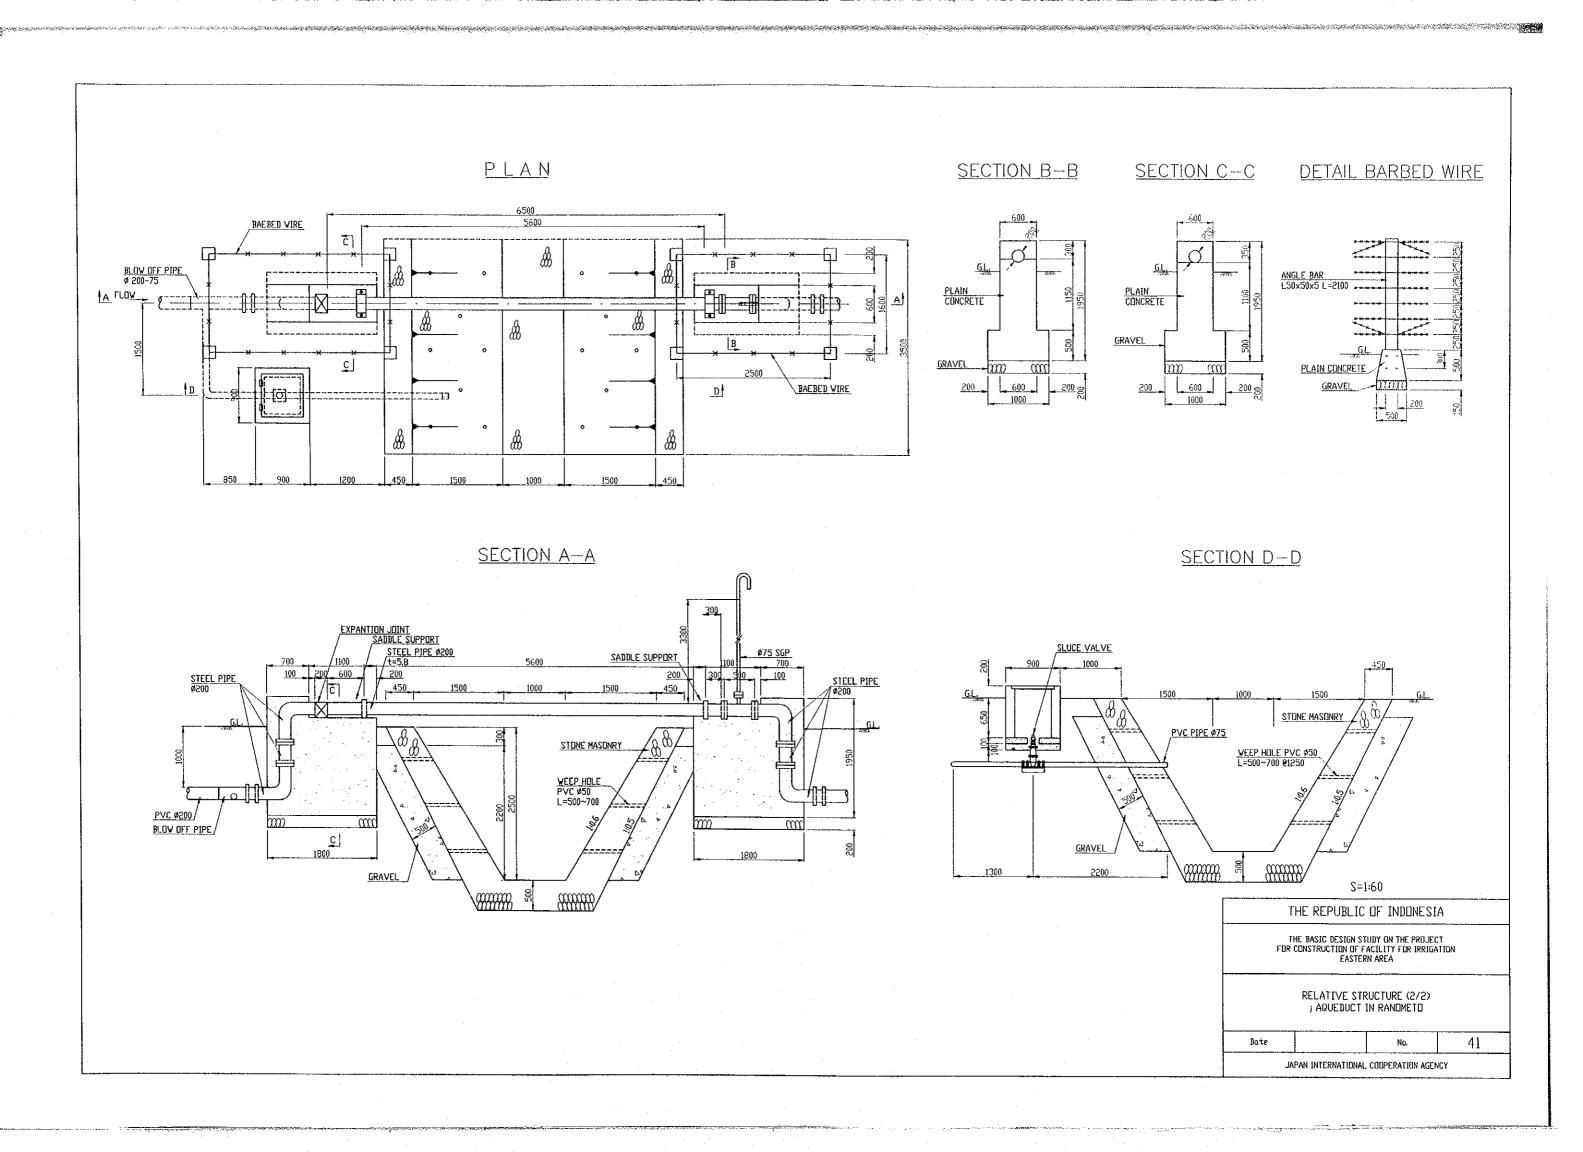

ROFILE |  |  |  |  |  |







## FRONT ELEVATION





| Site Name   | L (m) |
|-------------|-------|
| Bongo I     | 20    |
| Bongo II    | 19    |
| Bongo III   | 23    |
| Tempok      | 11    |
| Parepe      | 13    |
| Ranooha     | 26    |
| Ranometo    | 17    |
| Lapulu      | 24    |
| Moolo Indha | 23    |
| Kalembukaha | 60    |
| Palakahembi | 34    |
| Namang Kewa | 13    |
| Magepanda   | 17    |
| Toto Mala   | 24    |
| Total       | 324   |





SECTION B-B

S=1:80

| THE BASIC DESIGN STUDY ON THE PROJECT FOR CONSTRUCTION OF FACILITY FOR IRRIGATION EASTERN AREA |  |
|------------------------------------------------------------------------------------------------|--|
| PUMP ALLOCATION                                                                                |  |













### APPENDICES

| 1. | Member List of the Survey Team                   | ۸- ۱  |
|----|--------------------------------------------------|-------|
| 2. | Survey Schedule                                  | Λ- 2  |
| 3. | List of Party Concerned in the Recipient Country | ۸- 5  |
| 4. | Minutes of Discussion                            | ۸- 7  |
| 5. | Deep Tube Well                                   | A- 30 |
| 6. | Irrigation                                       | A- 57 |
| 7. | Analysis on Input and Output of Farmer's Level   | A- 68 |
| 8. | PCM Workshop                                     | A- 84 |
| 9. | Detailed Location Map                            | A- 92 |

·

·

### 1. Member List of the Survey Team

## (1) Field Works (1999 April 10 - May 19)

| Name