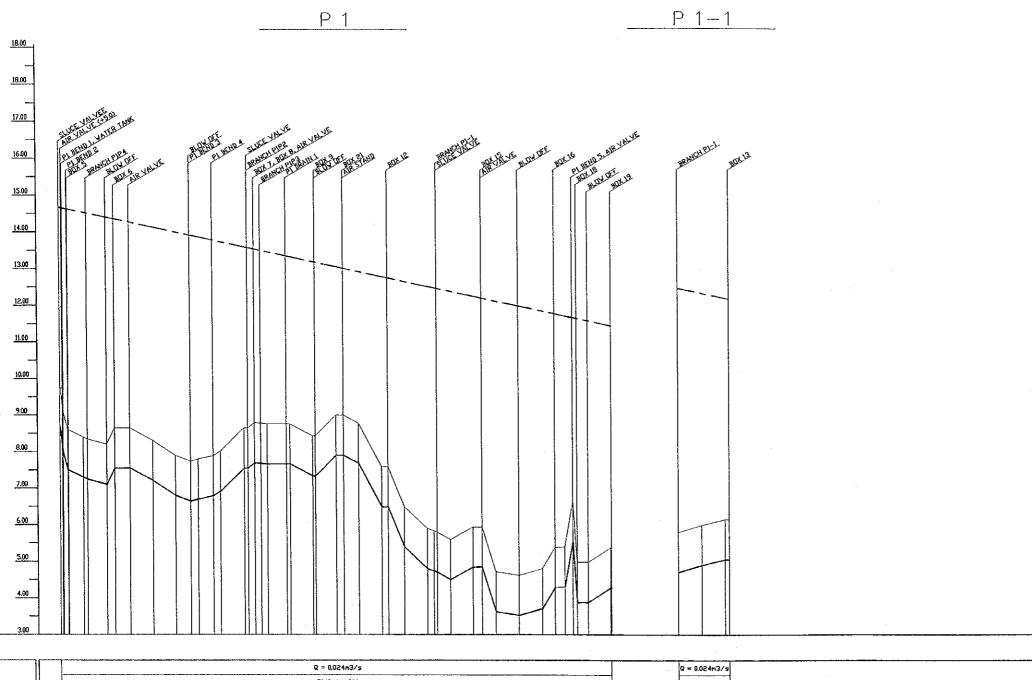

#### THE REPUBLIC OF INDONESIA

THE BASIC DESIGN STUDY ON THE PROJECT FOR CONSTRUCTION OF FACILITY FOR IRRIGATION EASTERN AREA

LONG SECTION OF PIPELINE NO.4 TEMPOK (1/2)

| Date |   | No. | 20 |
|------|---|-----|----|
|      | L | L   |    |