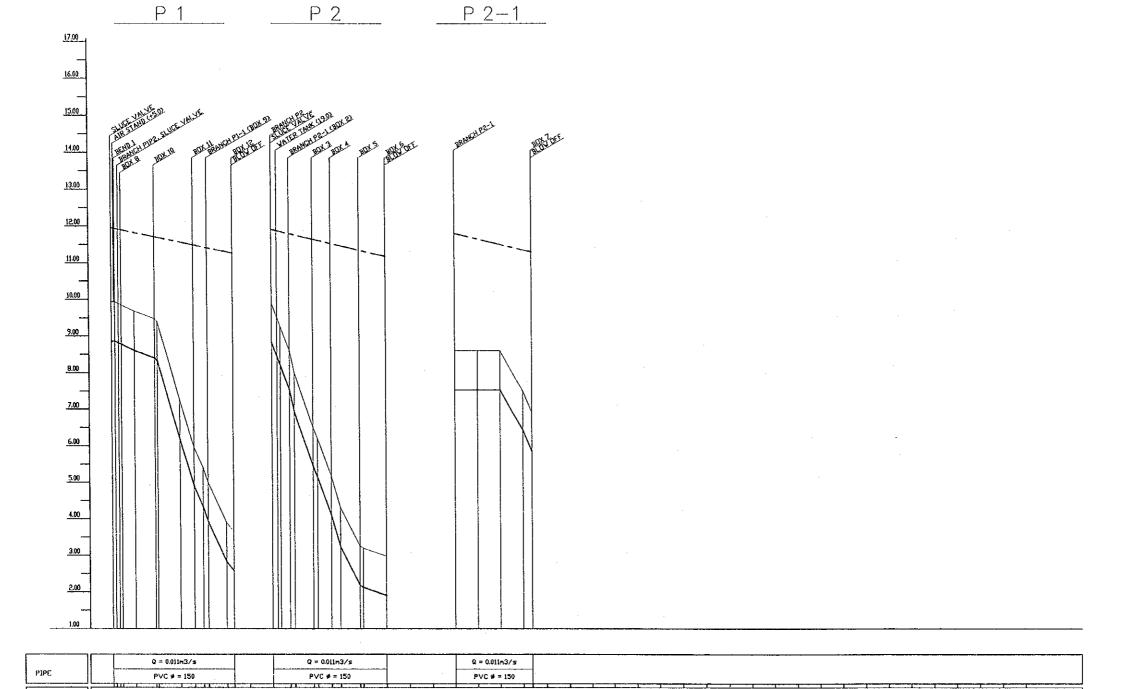

#### THE REPUBLIC OF INDONESIA

THE BASIC DESIGN STUDY ON THE PROJECT FOR CONSTRUCTION OF FACILITY FOR IRRIGATION EASTERN AREA

LONG SECTION OF PIPELINE NO.4 TEMPOK (1/2)

| Date |   | No. | 20 |
|------|---|-----|----|
|      | L | L   |    |

#### LEGEND

| LINE | NAME                |  |  |  |
|------|---------------------|--|--|--|
|      | PIPE CENTER LEVEL   |  |  |  |
| A    | GKOUND LEVEL        |  |  |  |
|      | DYNAMIC WATER LEVEL |  |  |  |

## PIPE INSTALLATION

| D | 200  | 150  |  |  |
|---|------|------|--|--|
| Н | 1300 | 1250 |  |  |
| L | 1800 | 1750 |  |  |

|                            |          |                    |        |        |         | 0       | 0,0 × Q | 30m3/s         | 5      |        |                  |                                 |        |              |                                        | L      |        |          |        | Q = 0.0 | 30m3/: | \$     |        |                                                                                  |   | Q =    | 0.030m3/ | s      | 8=0    | 30m3/s |   | e = 0.030 | A3/s                                                                                 |
|----------------------------|----------|--------------------|--------|--------|---------|---------|---------|----------------|--------|--------|------------------|---------------------------------|--------|--------------|----------------------------------------|--------|--------|----------|--------|---------|--------|--------|--------|----------------------------------------------------------------------------------|---|--------|----------|--------|--------|--------|---|-----------|--------------------------------------------------------------------------------------|
| PIPE                       | <u>L</u> |                    |        |        |         |         | PVC ¢   | = 200          |        |        |                  |                                 |        |              |                                        |        |        |          | .,     | PVC ¢   | = 500  |        |        |                                                                                  |   | PV     | C ø = 20 | _ [    | PVC    | - 200  |   | FVC # =   | 200                                                                                  |
| DYNAMIC VATER<br>ELEVATION |          |                    | 669.93 | 609.73 | 609.53  | EEE 25  | 51.609  | 608.99         | 608.71 | 608.39 | 60831            | 06.703<br>06.733                | 607.90 | 607.70       | *                                      | 609.21 | 10.609 | 608.80   | 608.60 | 608.40  | 60809  | 667.99 | 607.93 | 607.55<br>607.47<br>607.47<br>607.31                                             |   | 42.809 | 608.54   |        | 609.40 | 60820  | Ç | 20.740    | 607.63<br>607.56                                                                     |
| PIPE CENTER<br>ELEVATION   |          | ### ###<br>### ### | 606.50 | 606.40 | 601.80  | 39999   | 01995   | 298.50         | 601.40 | 6533   | 60219            | 602.45<br>602.45<br>602.45      | 602.20 | 86239        | 1,J                                    | 599.40 | 596.80 | 596.50   | 296.25 | 2360    | 296.25 | 596.54 | 596.24 | 598.73<br>598.38<br>598.31                                                       | · | 296.51 | 596.60   | 62,862 | 296.00 | 596.40 | 3 | +3060     | 597.24                                                                               |
| GROUND<br>LEVEL            |          | XX 33<br>33 53     | 607.60 | 607.50 | 602.90  | 88 8    | 600.20  | 599.60         | 602.50 | 606.39 | 603.29<br>602.70 | 25.<br>25.<br>25.<br>25.<br>25. | 603.30 | 60328        |                                        | 900:20 | 597.90 | 597.60   | 597.35 | 597.10  | 597.35 | 597.64 | 597.34 | 599.03<br>599.13<br>599.41<br>599.34                                             |   | 597.61 | 597.78   |        | 597.10 | 597.50 |   | 40°/60    | 0.98.00<br>0.98.00<br>0.99.00<br>0.99.00<br>0.99.00<br>0.99.00<br>0.99.00<br>0.99.00 |
| ACCUMULATED<br>DISTANCE    |          | 26. 25.            | 1900   | 150.8  | 5000    | 288     | 3000    | 323.5          | 400.0  | 2005   | 586.             | 550.0                           | 600.0  | 650.0        | ······································ | 8      | 20.0   | 0.77     | 1500   | 2000    | 2500   | 3000   | 3335   | 4887<br>4887<br>57.2                                                             |   | 8      | 50.0     |        | 8      | 200    |   | 3         | O COM                                                                                |
| DISTANCE                   |          | #8 #H              | 47.9   | 615    | 33.5    | 25. 25. | ลู      | 16.35<br>15.55 | 200    | 8 8    | 85<br>081        | 47.5<br>2.5                     | 500    | 50.5<br>13.6 |                                        | g<br>d | 000    | 85<br>54 | 326    | 6.9     | 200    | 200    | 39.8   | 25.27.<br>5.25.97.                                                               |   | 2      | 50.0     | 18 Z   | 3      | 80 5   |   | 3         | 15.9                                                                                 |
| STATION                    |          |                    | ND2    | E. S.  | 동<br>4. | X0.5    | 9.DN    | 图2             | 8.08   | 6.0%   | N.10             | NG.11                           | ND.12  | ND.13        |                                        | 0.0    | Z      | S.       | E.CN   | N.4.    | ND.5   | NG.6   | 7.00   | 8. 5.<br>6.0<br>8.0<br>8.0<br>8.0<br>8.0<br>8.0<br>8.0<br>8.0<br>8.0<br>8.0<br>8 |   | 0.02   | T G      | ų<br>Ž | NE.0   | Z.O.   |   | 2         | Z.GZ                                                                                 |