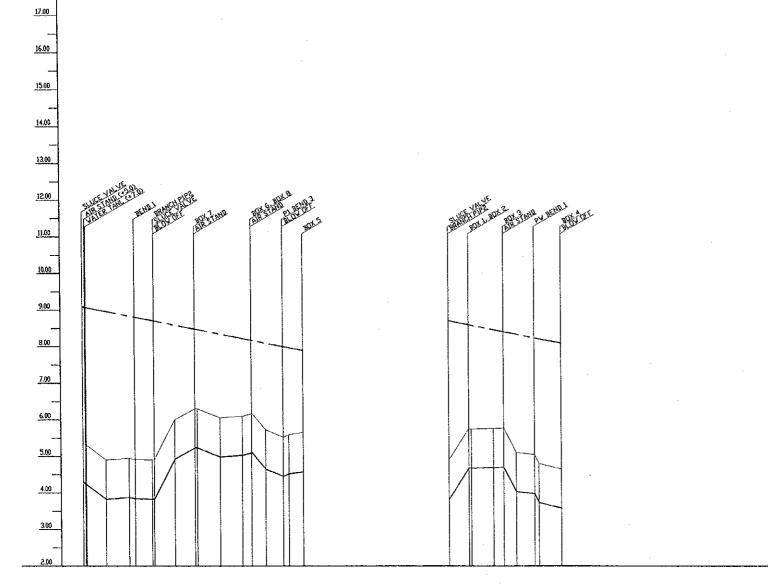

## PIPE INSTALLATION

| D | 200  | 150  |  |  |
|---|------|------|--|--|
| Н | 1300 | 1250 |  |  |
| L | 1800 | 1750 |  |  |

#### LEGEND

|   | LINE | NAME                |  |  |  |  |  |
|---|------|---------------------|--|--|--|--|--|
| - |      | PIPE CENTER LEVEL   |  |  |  |  |  |
|   |      | GROUND LEVEL        |  |  |  |  |  |
|   |      | DYNAMIC WATER LEVEL |  |  |  |  |  |