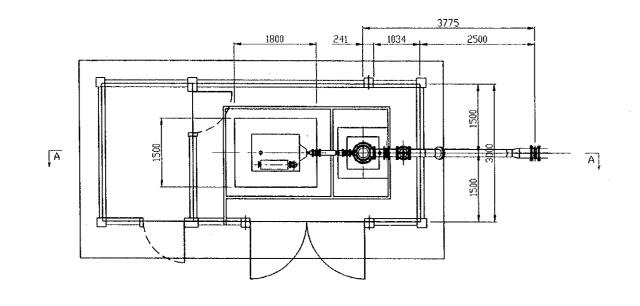

#### LEGEND

| LINE | NAME                |  |  |  |
|------|---------------------|--|--|--|
|      | PIPE CENTER LEVEL   |  |  |  |
| A    | GKOUND LEVEL        |  |  |  |
|      | DYNAMIC WATER LEVEL |  |  |  |

## PIPE INSTALLATION

| D | 200  | 150  |  |  |
|---|------|------|--|--|
| Н | 1300 | 1250 |  |  |
| L | 1800 | 1750 |  |  |

|                            |          |                    |        |        |         | 0       | 0,0 × Q | 30m3/s         | 5      |        |                  |                                 |        |              |                                        | L      |        |          |        | Q = 0.0 | 30m3/: | \$     |        |                                                                                  |   | Q =    | 0.030m3/ | s      | 8=0    | 30m3/s |   | e = 0.030 | A3/s                                                                                 |
|----------------------------|----------|--------------------|--------|--------|---------|---------|---------|----------------|--------|--------|------------------|---------------------------------|--------|--------------|----------------------------------------|--------|--------|----------|--------|---------|--------|--------|--------|----------------------------------------------------------------------------------|---|--------|----------|--------|--------|--------|---|-----------|--------------------------------------------------------------------------------------|
| PIPE                       | <u>L</u> |                    |        |        |         |         | PVC ¢   | = 200          |        |        |                  |                                 |        |              |                                        |        |        |          | .,     | PVC ¢   | = 500  |        |        |                                                                                  |   | PV     | C ø = 20 | _ [    | PVC    | - 200  |   | FVC # =   | 200                                                                                  |
| DYNAMIC VATER<br>ELEVATION |          |                    | 669.93 | 609.73 | 609.53  | EEE 25  | 51.609  | 608.99         | 608.71 | 608.39 | 60831            | 06.703<br>06.733                | 607.90 | 607.70       | *                                      | 609.21 | 10.609 | 608.80   | 608.60 | 608.40  | 60809  | 667.99 | 607.93 | 607.55<br>607.47<br>607.47<br>607.31                                             |   | 42.809 | 608.54   |        | 609.40 | 60820  | Ç | 20.740    | 607.63<br>607.56                                                                     |
| PIPE CENTER<br>ELEVATION   |          | ### ###<br>### ### | 606.50 | 606.40 | 601.80  | 39999   | 01995   | 298.50         | 601.40 | 6533   | 60219            | 602.45<br>602.45<br>602.45      | 602.20 | 86239        | 1,J                                    | 599.40 | 596.80 | 596.50   | 296.25 | 2360    | 296.25 | 596.54 | 596.24 | 598.73<br>598.38<br>598.31                                                       | · | 296.51 | 596.60   | 62,862 | 296.00 | 596.40 | 3 | +3060     | 597.24                                                                               |
| GROUND<br>LEVEL            |          | XX 33<br>33 53     | 607.60 | 607.50 | 602.90  | 88 8    | 600.20  | 599.60         | 602.50 | 606.39 | 603.29<br>602.70 | 25.<br>25.<br>25.<br>25.<br>25. | 603.30 | 60328        |                                        | 900:20 | 597.90 | 597.60   | 597.35 | 597.10  | 597.35 | 597.64 | 597.34 | 599.03<br>599.13<br>599.41<br>599.34                                             |   | 597.61 | 597.78   |        | 597.10 | 597.50 |   | 40°/60    | 0.98.00<br>0.98.00<br>0.99.00<br>0.99.00<br>0.99.00<br>0.99.00<br>0.99.00<br>0.99.00 |
| ACCUMULATED<br>DISTANCE    |          | 26. 25.            | 1900   | 150.8  | 5000    | 288     | 3000    | 323.5          | 400.0  | 2005   | 586.             | 550.0                           | 600.0  | 650.0        | ······································ | 8      | 20.0   | 0.77     | 1500   | 2000    | 2500   | 3000   | 3335   | 4887<br>4887<br>57.2                                                             |   | 8      | 50.0     |        | 8      | 200    |   | 3         | O COM                                                                                |
| DISTANCE                   |          | #8 #H              | 47.9   | 615    | 33.5    | 25. 25. | ลู      | 16.35<br>15.55 | 200    | 8 8    | 85<br>081        | 47.5<br>2.5                     | 500    | 50.5<br>13.6 |                                        | g<br>d | 000    | 85<br>54 | 326    | 6.9     | 200    | 200    | 39.8   | 25.27.<br>5.25.97.                                                               |   | 2      | 50.0     | 18 Z   | 3      | 80 5   |   | 3         | 15.9                                                                                 |
| STATION                    |          |                    | ND2    | E. S.  | 동<br>4. | X0.5    | 9.DN    | 图2             | 8.08   | 6.0%   | N.10             | NG.11                           | ND.12  | ND.13        |                                        | 0.0    | Z      | S.       | E.CN   | N.4.    | ND.5   | NG.6   | 7.00   | 8. 5.<br>6.0<br>8.0<br>8.0<br>8.0<br>8.0<br>8.0<br>8.0<br>8.0<br>8.0<br>8.0<br>8 |   | 0.02   | T G      | ų<br>Ž | NE.0   | Z.O.   |   | 2         | Z.GZ                                                                                 |