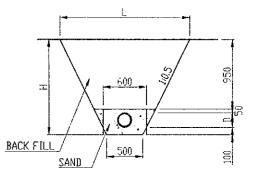

## PIPE INSTALLATION

| D | 200  | 150  |  |  |
|---|------|------|--|--|
| Н | 1300 | 1250 |  |  |
| L | 1800 | 1750 |  |  |