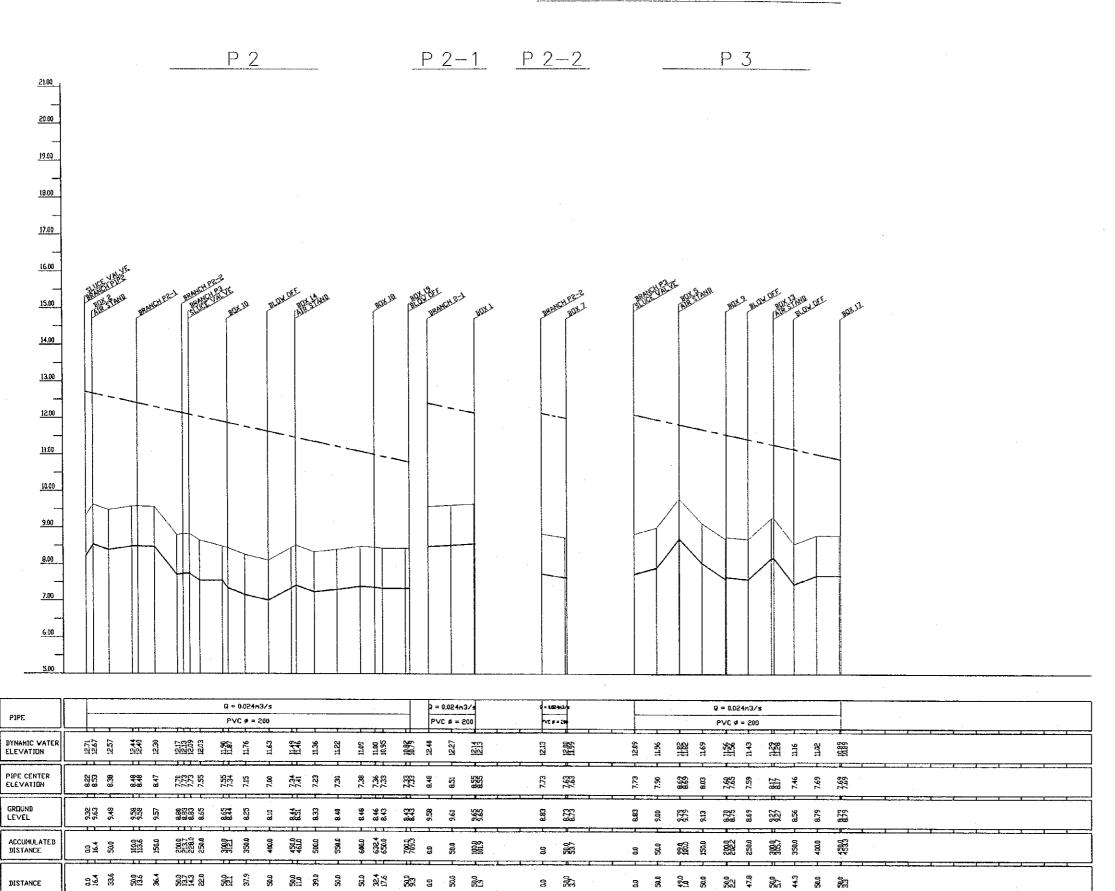

## PIPE INSTALLATION

| D | 200  | 150  |  |  |
|---|------|------|--|--|
| Н | 1300 | 1250 |  |  |
| L | 1800 | 1750 |  |  |

|                            |          |                    |        |        |         | 0       | 0,0 × Q | 30m3/s         | 5      |        |                  |                                 |        |              |                                        | L      |        |          |        | Q = 0.0 | 30m3/: | \$     |        |                                                                                  |   | Q =    | 0.030m3/ | s      | 8=0    | 30m3/s |   | e = 0.030 | A3/s                                                                                 |
|----------------------------|----------|--------------------|--------|--------|---------|---------|---------|----------------|--------|--------|------------------|---------------------------------|--------|--------------|----------------------------------------|--------|--------|----------|--------|---------|--------|--------|--------|----------------------------------------------------------------------------------|---|--------|----------|--------|--------|--------|---|-----------|--------------------------------------------------------------------------------------|
| PIPE                       | <u>L</u> |                    |        |        |         |         | PVC ¢   | = 200          |        |        |                  |                                 |        |              |                                        |        |        |          | .,     | PVC ¢   | = 500  |        |        |                                                                                  |   | PV     | C ø = 20 | _ [    | PVC    | - 200  |   | FVC # =   | 200                                                                                  |
| DYNAMIC VATER<br>ELEVATION |          |                    | 669.93 | 609.73 | 609.53  | EEE 25  | 51.609  | 608.99         | 608.71 | 608.39 | 60831            | 06.703<br>06.733                | 607.90 | 607.70       | *                                      | 609.21 | 10.609 | 608.80   | 608.60 | 608.40  | 60809  | 667.99 | 607.93 | 607.55<br>607.47<br>607.47<br>607.31                                             |   | 42.809 | 608.54   |        | 609.40 | 60820  | Ç | 20.740    | 607.63<br>607.56                                                                     |
| PIPE CENTER<br>ELEVATION   |          | ### ###<br>### ### | 606.50 | 606.40 | 601.80  | 39999   | 01995   | 298.50         | 601.40 | 6533   | 60219            | 602.45<br>602.45<br>602.45      | 602.20 | 86239        | 1,J                                    | 599.40 | 596.80 | 596.50   | 296.25 | 2360    | 296.25 | 596.54 | 596.24 | 598.73<br>598.38<br>598.31                                                       | · | 296.51 | 596.60   | 62,862 | 296.00 | 596.40 | 3 | +3060     | 597.24                                                                               |
| GROUND<br>LEVEL            |          | XX 33<br>33 53     | 607.60 | 607.50 | 602.90  | 88 8    | 600.20  | 599.60         | 602.50 | 606.39 | 603.29<br>602.70 | 25.<br>25.<br>25.<br>25.<br>25. | 603.30 | 60328        |                                        | 900:20 | 597.90 | 597.60   | 597.35 | 597.10  | 597.35 | 597.64 | 597.34 | 599.03<br>599.13<br>599.41<br>599.34                                             |   | 597.61 | 597.78   |        | 597.10 | 597.50 |   | 40°/60    | 0.98.00<br>0.98.00<br>0.99.00<br>0.99.00<br>0.99.00<br>0.99.00<br>0.99.00<br>0.99.00 |
| ACCUMULATED<br>DISTANCE    |          | 26. 25.            | 1900   | 150.8  | 5000    | 288     | 3000    | 323.5          | 400.0  | 2005   | 586.             | 550.0                           | 600.0  | 650.0        | ······································ | 8      | 20.0   | 0.77     | 1500   | 2000    | 2500   | 3000   | 3335   | 4887<br>4887<br>57.2                                                             |   | 8      | 50.0     |        | 8      | 200    |   | 3         | O COM                                                                                |
| DISTANCE                   |          | #8 #H              | 47.9   | 615    | 33.5    | 25. 25. | ลู      | 16.35<br>15.55 | 200    | 8 8    | 85<br>081        | 47.5<br>2.5                     | 500    | 50.5<br>13.6 |                                        | g<br>d | 000    | 85<br>54 | 326    | 6.9     | 200    | 200    | 39.8   | 25.27.<br>5.25.97.                                                               |   | 2      | 50.0     | 18 Z   | 3      | 80 5   |   | 3         | 15.9                                                                                 |
| STATION                    |          |                    | ND2    | E. S.  | 동<br>4. | X0.5    | 9.DN    | 图2             | 8.08   | 6.0%   | N.10             | NG.11                           | ND.12  | ND.13        |                                        | 0.0    | Z      | S.       | E.CN   | N.4.    | ND.5   | NG.6   | 7.00   | 8. 5.<br>6.0<br>8.0<br>8.0<br>8.0<br>8.0<br>8.0<br>8.0<br>8.0<br>8.0<br>8.0<br>8 |   | 0.02   | T G      | ų<br>Ž | NE.0   | Z.O.   |   | 2         | Z.GZ                                                                                 |

#### LEGEND

| LINE | NAME                |  |  |  |
|------|---------------------|--|--|--|
|      | PIPE CENTER LEVEL   |  |  |  |
| A    | GKOUND LEVEL        |  |  |  |
|      | DYNAMIC WATER LEVEL |  |  |  |