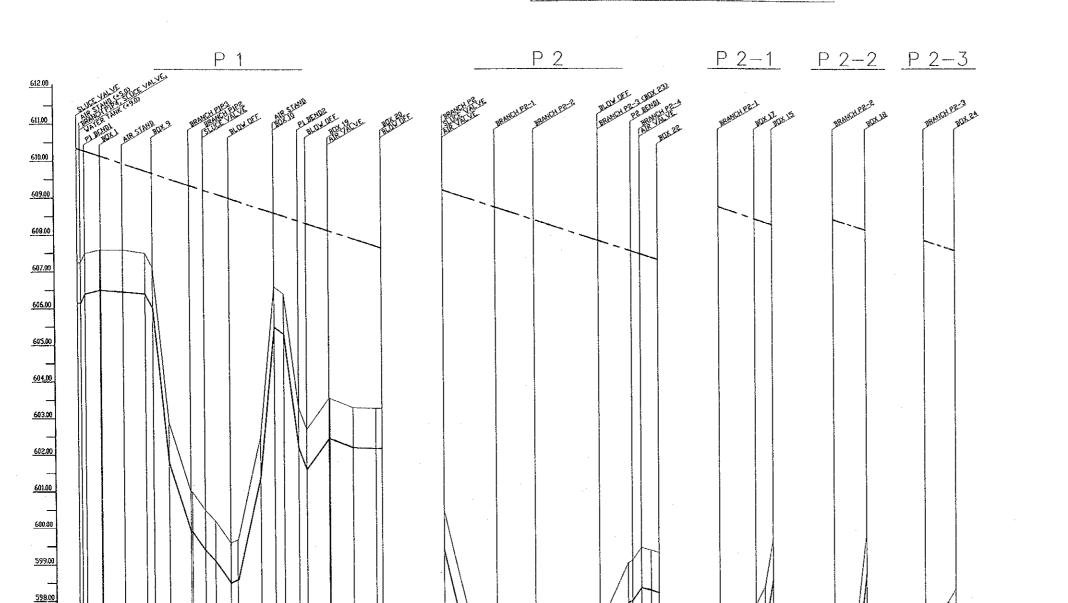

#### THE REPUBLIC OF INDONESIA

THE BASIC DESIGN STUDY ON THE PROJECT FOR CONSTRUCTION OF FACILITY FOR IRRIGATION EASTERN AREA

LONG SECTION OF PIPELINE NO.4 TEMPOK (1/2)

| Date |   | No. | 20 |
|------|---|-----|----|
|      | L | L   |    |

#### LEGEND

| LINE | NAME                |  |  |  |
|------|---------------------|--|--|--|
|      | PIPE CENTER LEVEL   |  |  |  |
| A    | GKOUND LEVEL        |  |  |  |
|      | DYNAMIC WATER LEVEL |  |  |  |

## PIPE INSTALLATION

| D | 200  | 150  |  |  |
|---|------|------|--|--|
| Н | 1300 | 1250 |  |  |
| L | 1800 | 1750 |  |  |

|                            |          |                    |        |        |         | 0       | 0,0 × Q | 30m3/s         | 5      |        |                  |                                 |        |              |                                        | L      |        |          |        | Q = 0.0 | 30m3/: | \$     |        |                                                                                  |   | Q =    | 0.030m3/ | s      | 8=0    | 30m3/s |   | e = 0.030 | A3/s                                                                                 |
|----------------------------|----------|--------------------|--------|--------|---------|---------|---------|----------------|--------|--------|------------------|---------------------------------|--------|--------------|----------------------------------------|--------|--------|----------|--------|---------|--------|--------|--------|----------------------------------------------------------------------------------|---|--------|----------|--------|--------|--------|---|-----------|--------------------------------------------------------------------------------------|
| PIPE                       | <u>L</u> |                    |        |        |         |         | PVC ¢   | = 200          |        |        |                  |                                 |        |              |                                        |        |        |          | .,     | PVC ¢   | = 500  |        |        |                                                                                  |   | PV     | C ø = 20 | _ [    | PVC    | - 200  |   | FVC # =   | 200                                                                                  |
| DYNAMIC VATER<br>ELEVATION |          |                    | 669.93 | 609.73 | 609.53  | EEE 25  | 51.609  | 608.99         | 608.71 | 608.39 | 60831            | 06.703<br>06.733                | 607.90 | 607.70       | *                                      | 609.21 | 10.609 | 608.80   | 608.60 | 608.40  | 60809  | 667.99 | 607.93 | 607.55<br>607.47<br>607.47<br>607.31                                             |   | 42.809 | 608.54   |        | 609.40 | 60820  | Ç | 20.740    | 607.63<br>607.56                                                                     |
| PIPE CENTER<br>ELEVATION   |          | ### ###<br>### ### | 606.50 | 606.40 | 601.80  | 39999   | 01995   | 298.50         | 601.40 | 6533   | 60219            | 602.45<br>602.45<br>602.45      | 602.20 | 86239        | 1,J                                    | 599.40 | 596.80 | 596.50   | 296.25 | 2360    | 296.25 | 596.54 | 596.24 | 598.73<br>598.38<br>598.31                                                       | · | 296.51 | 596.60   | 62,862 | 296.00 | 596.40 | 3 | +3060     | 597.24                                                                               |
| GROUND<br>LEVEL            |          | XX 33<br>33 53     | 607.60 | 607.50 | 602.90  | 88 8    | 600.20  | 599.60         | 602.50 | 606.39 | 603.29<br>602.70 | 25.<br>25.<br>25.<br>25.<br>25. | 603.30 | 60328        |                                        | 900:20 | 597.90 | 597.60   | 597.35 | 597.10  | 597.35 | 597.64 | 597.34 | 599.03<br>599.13<br>599.41<br>599.34                                             |   | 597.61 | 597.78   |        | 597.10 | 597.50 |   | 40°/60    | 0.98.00<br>0.98.00<br>0.99.00<br>0.99.00<br>0.99.00<br>0.99.00<br>0.99.00<br>0.99.00 |
| ACCUMULATED<br>DISTANCE    |          | 26. 25.            | 1900   | 150.8  | 5000    | 288     | 3000    | 323.5          | 400.0  | 2005   | 586.             | 550.0                           | 600.0  | 650.0        | ······································ | 8      | 20.0   | 0.77     | 1500   | 2000    | 2500   | 3000   | 3335   | 4887<br>4887<br>57.2                                                             |   | 8      | 50.0     |        | 8      | 200    |   | 3         | O COM                                                                                |
| DISTANCE                   |          | #8 #H              | 47.9   | 615    | 33.5    | 25. 25. | ลู      | 16.35<br>15.55 | 200    | 8 8    | 85<br>081        | 47.5<br>2.5                     | 500    | 50.5<br>13.6 |                                        | g<br>d | 000    | 85<br>54 | 326    | 6.9     | 200    | 200    | 39.8   | 25.27.<br>5.25.97.                                                               |   | 2      | 50.0     | 18 Z   | 3      | 80 5   |   | 3         | 15.9                                                                                 |
| STATION                    |          |                    | ND2    | E. S.  | 동<br>4. | X0.5    | 9.DN    | 图2             | 8.08   | 6.0%   | N.10             | NG.11                           | ND.12  | ND.13        |                                        | 0.0    | Z      | S.       | E.CN   | N.4.    | ND.5   | NG.6   | 7.00   | 8. 5.<br>6.0<br>8.0<br>8.0<br>8.0<br>8.0<br>8.0<br>8.0<br>8.0<br>8.0<br>8.0<br>8 |   | 0.02   | T G      | ų<br>Ž | NE.0   | Z.O.   |   | 2         | Z.GZ                                                                                 |