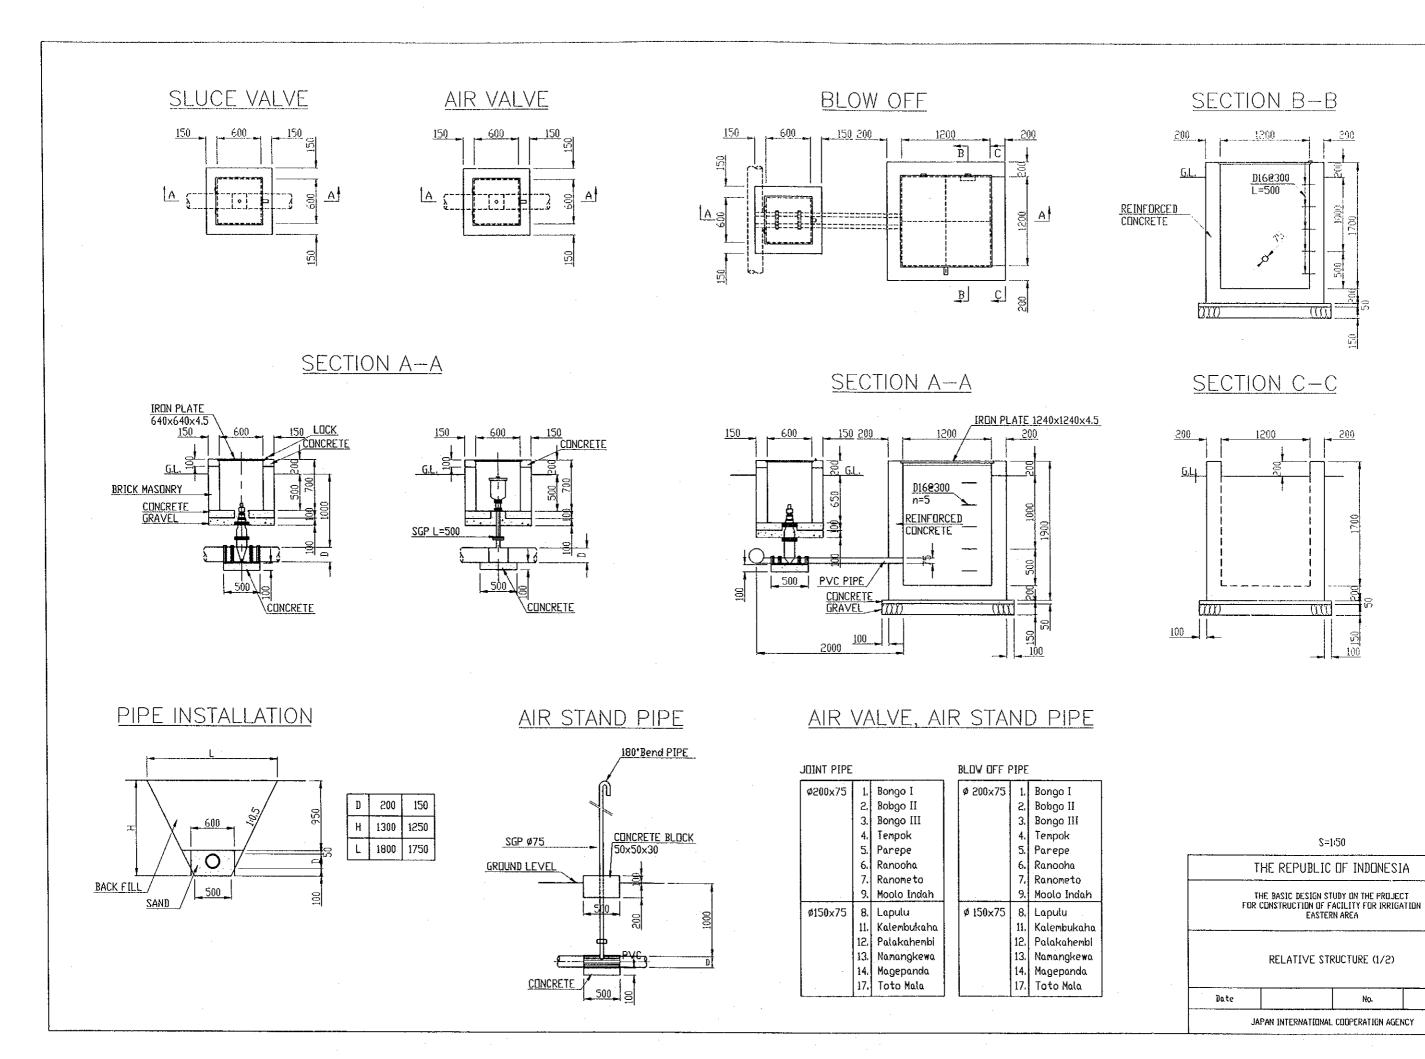

PROFILE |  |  |  |  |  |







## FRONT ELEVATION





| Site Name   | L (m) |
|-------------|-------|
| Bongo I     | 20    |
| Bongo II    | 19    |
| Bongo III   | 23    |
| Tempok      | 11    |
| Parepe      | 13    |
| Ranooha     | 26    |
| Ranometo    | 17    |
| Lapulu      | 24    |
| Moolo Indha | 23    |
| Kalembukaha | 60    |
| Palakahembi | 34    |
| Namang Kewa | 13    |
| Magepanda   | 17    |
| Toto Mala   | 24    |
| Total       | 324   |





SECTION B-B

S=1:80

| THE BASIC DESIGN STUDY ON THE PROJECT FOR CONSTRUCTION OF FACILITY FOR IRRIGATION EASTERN AREA |  |
|------------------------------------------------------------------------------------------------|--|
| PUMP ALLOCATION                                                                                |  |













### APPENDICES

| 1. | Member List of the Survey Team                   | ۸- ۱  |
|----|--------------------------------------------------|-------|
| 2. | Survey Schedule                                  | Λ- 2  |
| 3. | List of Party Concerned in the Recipient Country | ۸- 5  |
| 4. | Minutes of Discussion                            | ۸- 7  |
| 5. | Deep Tube Well                                   | A- 30 |
| 6. | Irrigation                                       | A- 57 |
| 7. | Analysis on Input and Output of Farmer's Level   | A- 68 |
| 8. | PCM Workshop                                     | A- 84 |
| 9. | Detailed Location Map                            | A- 92 |

·

·

### 1. Member List of the Survey Team

## (1) Field Works (1999 April 10 - May 19)

| Name