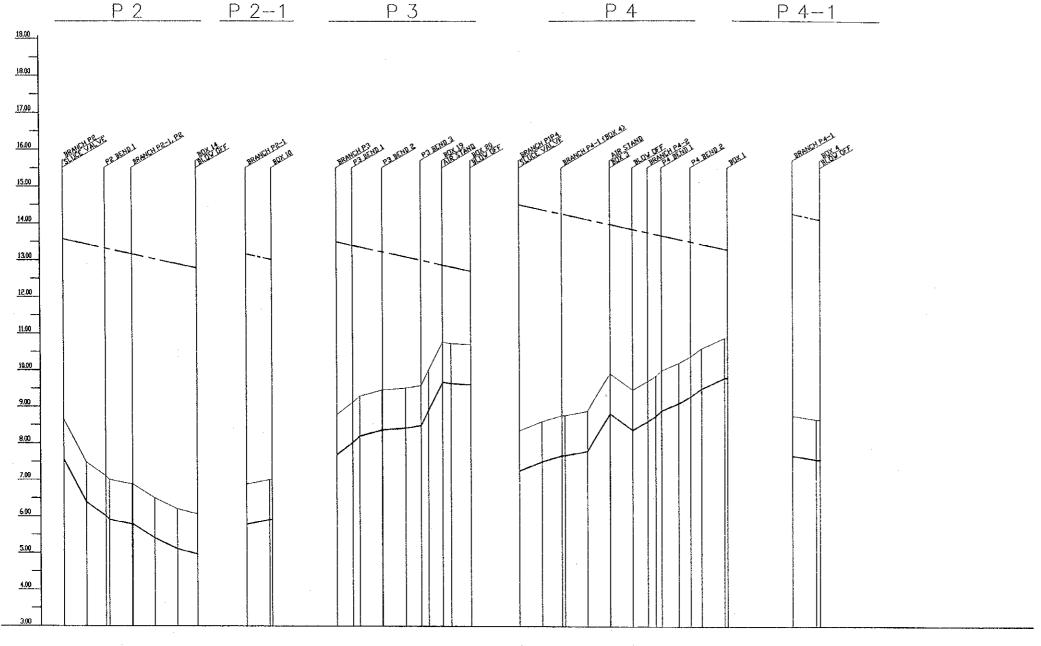

#### THE REPUBLIC OF INDONESIA

THE BASIC DESIGN STUDY ON THE PROJECT FOR CONSTRUCTION OF FACILITY FOR IRRIGATION EASTERN AREA

LONG SECTION OF PIPELINE NO.4 TEMPOK (2/2)

| Date | No. | 21 |
|------|-----|----|
|      |     |    |