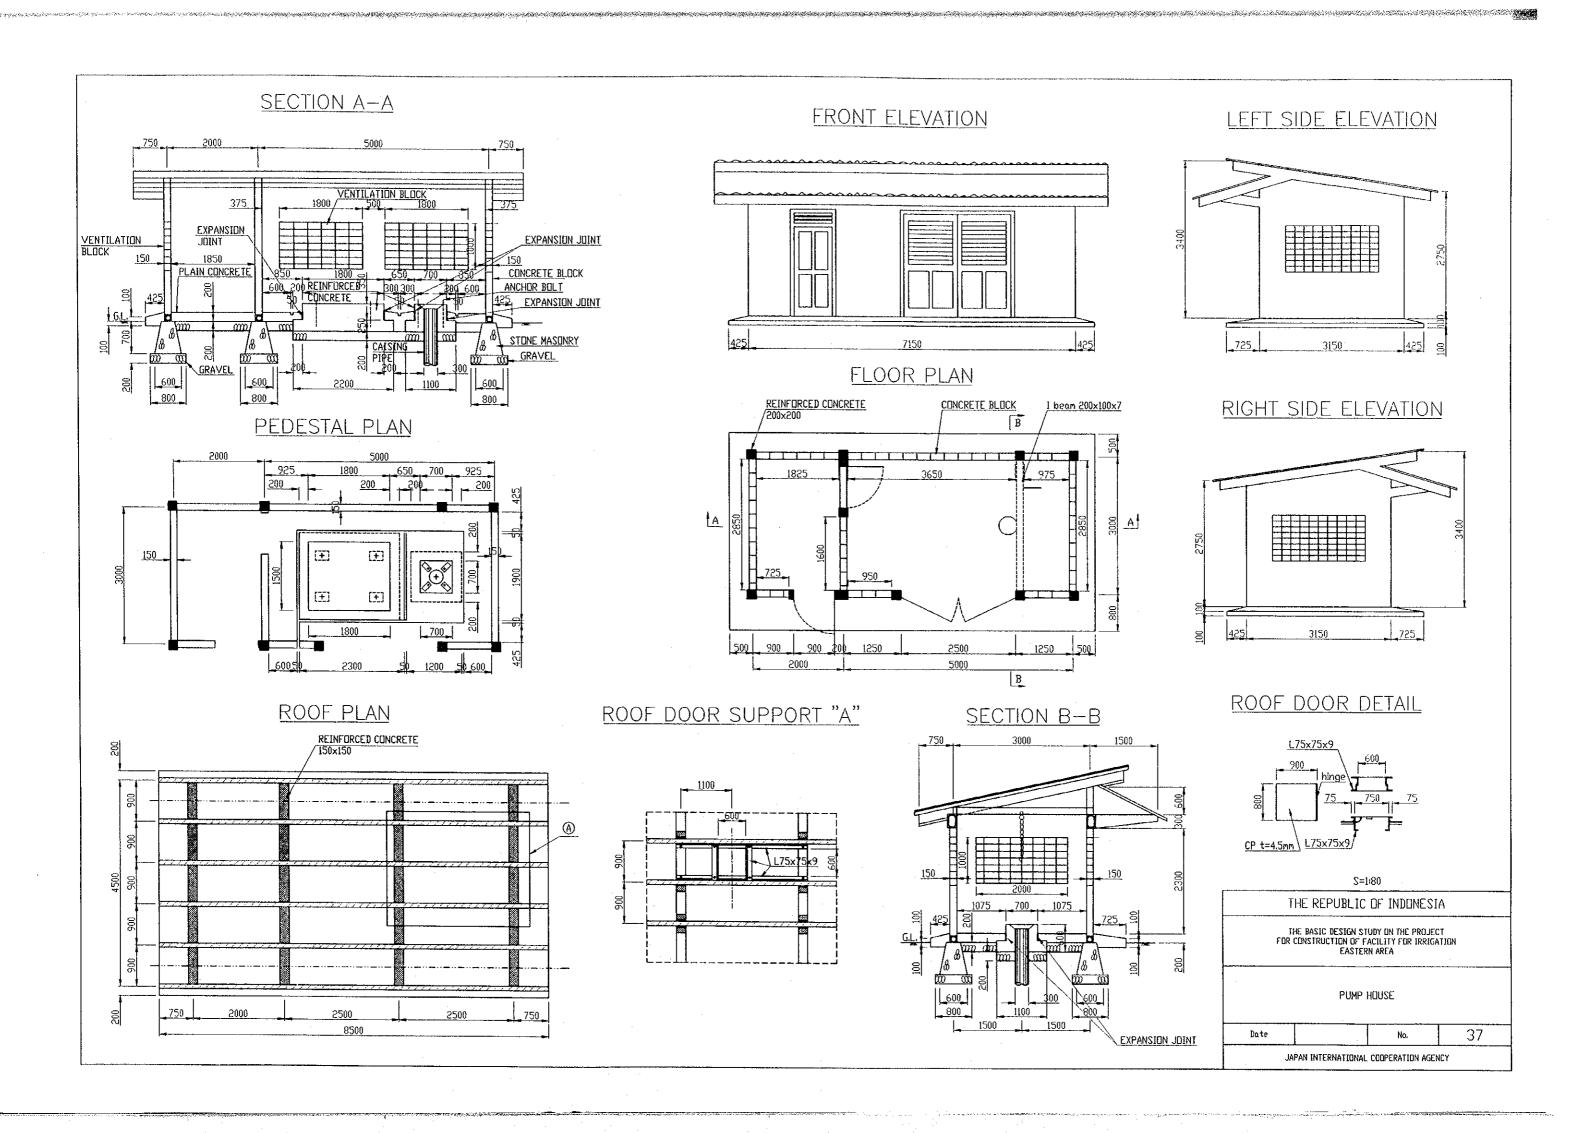

#### THE REPUBLIC OF INDONESIA

THE BASIC DESIGN STUDY ON THE PROJECT FOR CONSTRUCTION OF FACILITY FOR IRRIGATION EASTERN AREA

LONG SECTION OF PIPELINE NO.4 TEMPOK (1/2)

| Date |   | No. | 20 |
|------|---|-----|----|
|      | L | L   |    |

#### THE REPUBLIC OF INDONESIA

THE BASIC DESIGN STUDY ON THE PROJECT FOR CONSTRUCTION OF FACILITY FOR IRRIGATION EASTERN AREA

LONG SECTION OF PIPELINE NO.4 TEMPOK (2/2)

| Date | No. | 21 |
|------|-----|----|
|      |     |    |