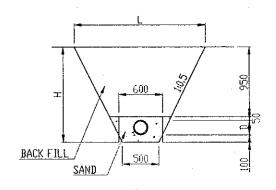

## PIPE INSTALLATION

| D | 200  | 150  |  |  |
|---|------|------|--|--|
| Н | 1300 | 1250 |  |  |
| L | 1800 | 1750 |  |  |

|                            |          |                    |        |        |         | 0       | 0,0 × Q | 30m3/s         | 5      |        |                  |                                 |        |              |                                        | L      |        |          |        | Q = 0.0 | 30m3/: | \$     |        |                                                                                  |   | Q =    | 0.030m3/ | s      | 8=0    | 30m3/s |   | e = 0.030 | A3/s                                                                                 |
|----------------------------|----------|--------------------|--------|--------|---------|---------|---------|----------------|--------|--------|------------------|---------------------------------|--------|--------------|----------------------------------------|--------|--------|----------|--------|---------|--------|--------|--------|----------------------------------------------------------------------------------|---|--------|----------|--------|--------|--------|---|-----------|--------------------------------------------------------------------------------------|
| PIPE                       | <u>L</u> |                    |        |        |         |         | PVC ¢   | = 200          |        |        |                  |                                 |        |              |                                        |        |        |          | .,     | PVC ¢   | = 500  |        |        |                                                                                  |   | PV     | C ø = 20 | _ [    | PVC    | - 200  |   | FVC # =   | 200                                                                                  |
| DYNAMIC VATER<br>ELEVATION |          |                    | 669.93 | 609.73 | 609.53  | EEE 25  | 51.609  | 608.99         | 608.71 | 608.39 | 60831            | 06.703<br>06.733                | 607.90 | 607.70       | *                                      | 609.21 | 10.609 | 608.80   | 608.60 | 608.40  | 60809  | 667.99 | 607.93 | 607.55<br>607.47<br>607.47<br>607.31                                             |   | 42.809 | 608.54   |        | 609.40 | 60820  | Ç | 20.740    | 607.63<br>607.56                                                                     |
| PIPE CENTER<br>ELEVATION   |          | ### ###<br>### ### | 606.50 | 606.40 | 601.80  | 39999   | 01995   | 298.50         | 601.40 | 6533   | 60219            | 602.45<br>602.45<br>602.45      | 602.20 | 86239        | 1,J                                    | 599.40 | 596.80 | 596.50   | 296.25 | 2360    | 296.25 | 596.54 | 596.24 | 598.73<br>598.38<br>598.31                                                       | · | 296.51 | 596.60   | 62,862 | 296.00 | 596.40 | 3 | +3060     | 597.24                                                                               |
| GROUND<br>LEVEL            |          | XX 33<br>33 53     | 607.60 | 607.50 | 602.90  | 88 8    | 600.20  | 599.60         | 602.50 | 606.39 | 603.29<br>602.70 | 25.<br>25.<br>25.<br>25.<br>25. | 603.30 | 60328        |                                        | 900:20 | 597.90 | 597.60   | 597.35 | 597.10  | 597.35 | 597.64 | 597.34 | 599.03<br>599.13<br>599.41<br>599.34                                             |   | 597.61 | 597.78   |        | 597.10 | 597.50 |   | 40°/60    | 0.98.00<br>0.98.00<br>0.99.00<br>0.99.00<br>0.99.00<br>0.99.00<br>0.99.00<br>0.99.00 |
| ACCUMULATED<br>DISTANCE    |          | 26. 25.            | 1900   | 150.8  | 5000    | 288     | 3000    | 323.5          | 400.0  | 2005   | 586.             | 550.0                           | 600.0  | 650.0        | ······································ | 8      | 20.0   | 0.77     | 1500   | 2000    | 2500   | 3000   | 3335   | 4887<br>4887<br>57.2                                                             |   | 8      | 50.0     |        | 8      | 200    |   | 3         | O COM                                                                                |
| DISTANCE                   |          | #8 #H              | 47.9   | 615    | 33.5    | 25. 25. | ลู      | 16.35<br>15.55 | 200    | 8 8    | 85<br>081        | 47.5<br>2.5                     | 500    | 50.5<br>13.6 |                                        | g<br>d | 000    | 85<br>54 | 326    | 6.9     | 200    | 200    | 39.8   | 25.27.<br>5.25.97.                                                               |   | 2      | 50.0     | 18 Z   | 3      | 80 5   |   | 3         | 15.9                                                                                 |
| STATION                    |          |                    | ND2    | E. S.  | 동<br>4. | X0.5    | 9.DN    | 图2             | 8.08   | 6.0%   | N.10             | NG.11                           | ND.12  | ND.13        |                                        | 0.0    | Z      | S.       | E.CN   | N.4.    | ND.5   | NG.6   | 7.00   | 8. 5.<br>6.0<br>8.0<br>8.0<br>8.0<br>8.0<br>8.0<br>8.0<br>8.0<br>8.0<br>8.0<br>8 |   | 0.02   | T G      | ų<br>Ž | NE.0   | Z.O.   |   | 2         | Z.GZ                                                                                 |

#### LEGEND

| LINE | NAME                |  |  |  |
|------|---------------------|--|--|--|
|      | PIPE CENTER LEVEL   |  |  |  |
| A    | GKOUND LEVEL        |  |  |  |
|      | DYNAMIC WATER LEVEL |  |  |  |