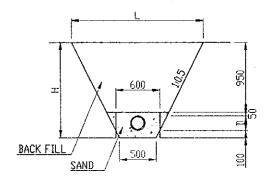

## PIPE INSTALLATION

| D | 200  | 150  |  |  |
|---|------|------|--|--|
| Н | 1300 | 1250 |  |  |
| L | 1800 | 1750 |  |  |

|                            |          |                    |        |        |         | 0       | 0,0 × Q | 30m3/s         | 5      |        |                  |                                 |        |              |                                        | L      |        |          |        | Q = 0.0 | 30m3/: | \$     |        |                                                                                  |   | Q =    | 0.030m3/ | s      | 8=0    | 30m3/s |   | e = 0.030 | A3/s                                                                                 |
|----------------------------|----------|--------------------|--------|--------|---------|---------|---------|----------------|--------|--------|------------------|---------------------------------|--------|--------------|----------------------------------------|--------|--------|----------|--------|---------|--------|--------|--------|----------------------------------------------------------------------------------|---|--------|----------|--------|--------|--------|---|-----------|--------------------------------------------------------------------------------------|
| PIPE                       | <u>L</u> |                    |        |        |         |         | PVC ¢   | = 200          |        |        |                  |                                 |        |              |                                        |        |        |          | .,     | PVC ¢   | = 500  |        |        |                                                                                  |   | PV     | C ø = 20 | _ [    | PVC    | - 200  |   | FVC # =   | 200                                                                                  |
| DYNAMIC VATER<br>ELEVATION |          |                    | 669.93 | 609.73 | 609.53  | EEE 25  | 51.609  | 608.99         | 608.71 | 608.39 | 60831            | 06.703<br>06.733                | 607.90 | 607.70       | *                                      | 609.21 | 10.609 | 608.80   | 608.60 | 608.40  | 60809  | 667.99 | 607.93 | 607.55<br>607.47<br>607.47<br>607.31                                             |   | 42.809 | 608.54   |        | 609.40 | 60820  | Ç | 20.740    | 607.63<br>607.56                                                                     |
| PIPE CENTER<br>ELEVATION   |          | ### ###<br>### ### | 606.50 | 606.40 | 601.80  | 39999   | 01995   | 298.50         | 601.40 | 6533   | 60219            | 602.45<br>602.45<br>602.45      | 602.20 | 86239        | 1,J                                    | 599.40 | 596.80 | 596.50   | 296.25 | 2360    | 296.25 | 596.54 | 596.24 | 598.73<br>598.38<br>598.31                                                       | · | 296.51 | 596.60   | 62,862 | 296.00 | 596.40 | 3 | +3060     | 597.24                                                                               |
| GROUND<br>LEVEL            |          | XX 33<br>33 53     | 607.60 | 607.50 | 602.90  | 88 8    | 600.20  | 599.60         | 602.50 | 606.39 | 603.29<br>602.70 | 25.<br>25.<br>25.<br>25.<br>25. | 603.30 | 60328        |                                        | 900:20 | 597.90 | 597.60   | 597.35 | 597.10  | 597.35 | 597.64 | 597.34 | 599.03<br>599.13<br>599.41<br>599.34                                             |   | 597.61 | 597.78   |        | 597.10 | 597.50 |   | 40°/60    | 0.98.00<br>0.98.00<br>0.99.00<br>0.99.00<br>0.99.00<br>0.99.00<br>0.99.00<br>0.99.00 |
| ACCUMULATED<br>DISTANCE    |          | 26. 25.            | 1900   | 150.8  | 5000    | 288     | 3000    | 323.5          | 400.0  | 2005   | 586.             | 550.0                           | 600.0  | 650.0        | ······································ | 8      | 20.0   | 0.77     | 1500   | 2000    | 2500   | 3000   | 3335   | 4887<br>4887<br>57.2                                                             |   | 8      | 50.0     |        | 8      | 200    |   | 3         | O COM                                                                                |
| DISTANCE                   |          | #8 #H              | 47.9   | 615    | 33.5    | 25. 25. | ลู      | 16.35<br>15.55 | 200    | 8 8    | 85<br>081        | 47.5<br>2.5                     | 500    | 50.5<br>13.6 |                                        | g<br>d | 000    | 85<br>54 | 326    | 6.9     | 200    | 200    | 39.8   | 25.27.<br>5.25.97.                                                               |   | 2      | 50.0     | 18 Z   | 3      | 80 5   |   | 3         | 15.9                                                                                 |
| STATION                    |          |                    | ND2    | E. S.  | 동<br>4. | X0.5    | 9.DN    | 图2             | 8.08   | 6.0%   | N.10             | NG.11                           | ND.12  | ND.13        |                                        | 0.0    | Z      | S.       | E.CN   | N.4.    | ND.5   | NG.6   | 7.00   | 8. 5.<br>6.0<br>8.0<br>8.0<br>8.0<br>8.0<br>8.0<br>8.0<br>8.0<br>8.0<br>8.0<br>8 |   | 0.02   | T G      | ų<br>Ž | NE.0   | Z.O.   |   | 2         | Z.GZ                                                                                 |

## PIPE INSTALLATION

| D | 200  | 150  |  |  |
|---|------|------|--|--|
| Н | 1300 | 1250 |  |  |
| L | 1800 | 1750 |  |  |