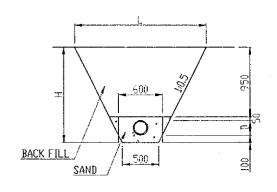

## PIPE INSTALLATION

| D | 200  | 150  |  |  |
|---|------|------|--|--|
| Н | 1300 | 1250 |  |  |
| L | 1800 | 1750 |  |  |

|                            |          |                    |        |        |         | 0       | 0,0 × Q | 30m3/s         | 5      |        |                  |                                 |        |              |                                        | L      |        |          |        | Q = 0.0 | 30m3/: | \$     |        |                                                                                  |   | Q =    | 0.030m3/ | s      | 8=0    | 30m3/s |   | e = 0.030 | A3/s                                                                                 |
|----------------------------|----------|--------------------|--------|--------|---------|---------|---------|----------------|--------|--------|------------------|---------------------------------|--------|--------------|----------------------------------------|--------|--------|----------|--------|---------|--------|--------|--------|----------------------------------------------------------------------------------|---|--------|----------|--------|--------|--------|---|-----------|--------------------------------------------------------------------------------------|
| PIPE                       | <u>L</u> |                    |        |        |         |         | PVC ¢   | = 200          |        |        |                  |                                 |        |              |                                        |        |        |          | .,     | PVC ¢   | = 500  |        |        |                                                                                  |   | PV     | C ø = 20 | _ [    | PVC    | - 200  |   | FVC # =   | 200                                                                                  |
| DYNAMIC VATER<br>ELEVATION |          |                    | 669.93 | 609.73 | 609.53  | EEE 25  | 51.609  | 608.99         | 608.71 | 608.39 | 60831            | 06.703<br>06.733                | 607.90 | 607.70       | *                                      | 609.21 | 10.609 | 608.80   | 608.60 | 608.40  | 60809  | 667.99 | 607.93 | 607.55<br>607.47<br>607.47<br>607.31                                             |   | 42.809 | 608.54   |        | 609.40 | 60820  | Ç | 20.740    | 607.63<br>607.56                                                                     |
| PIPE CENTER<br>ELEVATION   |          | ### ###<br>### ### | 606.50 | 606.40 | 601.80  | 39999   | 01995   | 298.50         | 601.40 | 6533   | 60219            | 602.45<br>602.45<br>602.45      | 602.20 | 86239        | 1,J                                    | 599.40 | 596.80 | 596.50   | 296.25 | 2360    | 296.25 | 596.54 | 596.24 | 598.73<br>598.38<br>598.31                                                       | · | 296.51 | 596.60   | 62,862 | 296.00 | 596.40 | 3 | +3060     | 597.24                                                                               |
| GROUND<br>LEVEL            |          | XX 33<br>33 53     | 607.60 | 607.50 | 602.90  | 88 8    | 600.20  | 599.60         | 602.50 | 606.39 | 603.29<br>602.70 | 25.<br>25.<br>25.<br>25.<br>25. | 603.30 | 60328        |                                        | 900:20 | 597.90 | 597.60   | 597.35 | 597.10  | 597.35 | 597.64 | 597.34 | 599.03<br>599.13<br>599.41<br>599.34                                             |   | 597.61 | 597.78   |        | 597.10 | 597.50 |   | 40°/60    | 0.98.00<br>0.98.00<br>0.99.00<br>0.99.00<br>0.99.00<br>0.99.00<br>0.99.00<br>0.99.00 |
| ACCUMULATED<br>DISTANCE    |          | 26. 25.            | 1900   | 150.8  | 5000    | 288     | 3000    | 323.5          | 400.0  | 2005   | 586.             | 550.0                           | 600.0  | 650.0        | ······································ | 8      | 20.0   | 0.77     | 1500   | 2000    | 2500   | 3000   | 3335   | 4887<br>4887<br>57.2                                                             |   | 8      | 50.0     |        | 8      | 200    |   | 3         | O COM                                                                                |
| DISTANCE                   |          | #8 #H              | 47.9   | 615    | 33.5    | 25. 25. | ลู      | 16.35<br>15.55 | 200    | 8 8    | 85<br>081        | 47.5<br>2.5                     | 500    | 50.5<br>13.6 |                                        | g<br>d | 000    | 85<br>54 | 326    | 6.9     | 200    | 200    | 39.8   | 25.27.<br>5.25.97.                                                               |   | 2      | 50.0     | 18 Z   | 3      | 80 5   |   | 3         | 15.9                                                                                 |
| STATION                    |          |                    | ND2    | E. S.  | 동<br>4. | X0.5    | 9.DN    | 图2             | 8.08   | 6.0%   | N.10             | NG.11                           | ND.12  | ND.13        |                                        | 0.0    | Z      | S.       | E.CN   | N.4.    | ND.5   | NG.6   | 7.00   | 8. 5.<br>6.0<br>8.0<br>8.0<br>8.0<br>8.0<br>8.0<br>8.0<br>8.0<br>8.0<br>8.0<br>8 |   | 0.02   | T G      | ų<br>Ž | NE.0   | Z.O.   |   | 2         | Z.GZ                                                                                 |

#### LEGEND

| LINE | NAME                |  |  |  |
|------|---------------------|--|--|--|
|      | PIPE CENTER LEVEL   |  |  |  |
| A    | GKOUND LEVEL        |  |  |  |
|      | DYNAMIC WATER LEVEL |  |  |  |