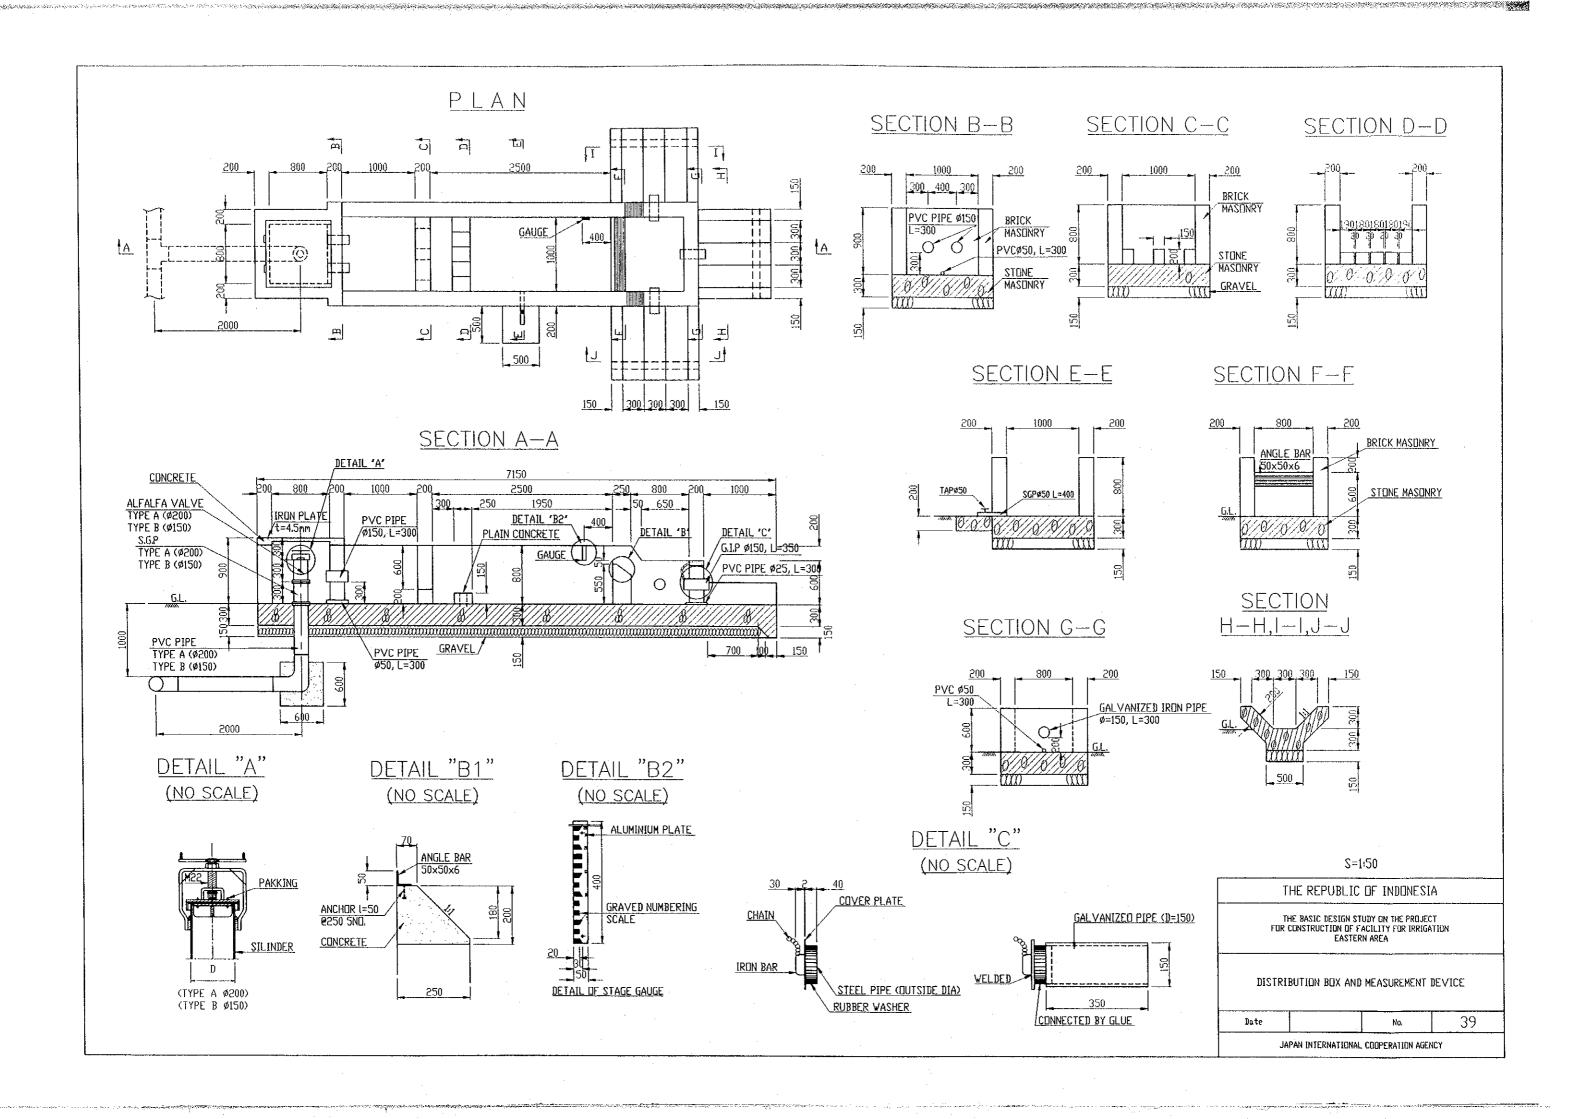

LL PROFILE |  |  |  |  |  |







## FRONT ELEVATION





| Site Name   | L (m) |
|-------------|-------|
| Bongo I     | 20    |
| Bongo II    | 19    |
| Bongo III   | 23    |
| Tempok      | 11    |
| Parepe      | 13    |
| Ranooha     | 26    |
| Ranometo    | 17    |
| Lapulu      | 24    |
| Moolo Indha | 23    |
| Kalembukaha | 60    |
| Palakahembi | 34    |
| Namang Kewa | 13    |
| Magepanda   | 17    |
| Toto Mala   | 24    |
| Total       | 324   |





SECTION B-B

S=1:80

| THE BASIC DESIGN STUDY ON THE PROJECT FOR CONSTRUCTION OF FACILITY FOR IRRIGATION EASTERN AREA |  |
|------------------------------------------------------------------------------------------------|--|
| PUMP ALLOCATION                                                                                |  |













### APPENDICES

| 1. | Member List of the Survey Team                   | ۸- ۱  |
|----|--------------------------------------------------|-------|
| 2. | Survey Schedule                                  | Λ- 2  |
| 3. | List of Party Concerned in the Recipient Country | ۸- 5  |
| 4. | Minutes of Discussion                            | ۸- 7  |
| 5. | Deep Tube Well                                   | A- 30 |
| 6. | Irrigation                                       | A- 57 |
| 7. | Analysis on Input and Output of Farmer's Level   | A- 68 |
| 8. | PCM Workshop                                     | A- 84 |
| 9. | Detailed Location Map                            | A- 92 |

·

·

### 1. Member List of the Survey Team

## (1) Field Works (1999 April 10 - May 19)

| Name