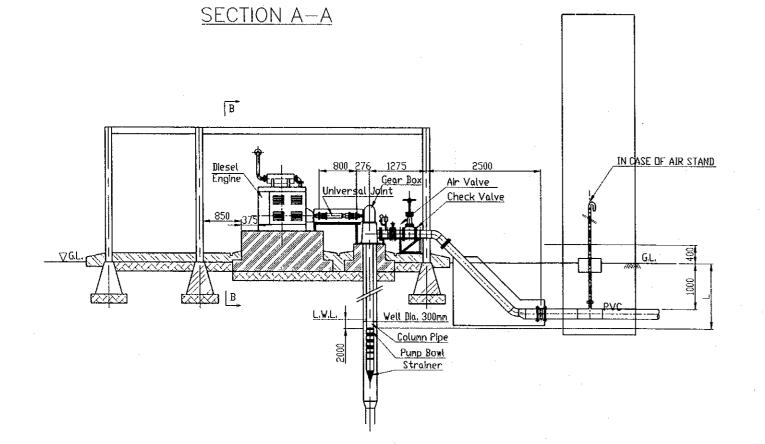

| 35                                                                                                        |  |  |  |  |  |
|                           | THE REPUE  THE BASIC DESIGN FOR CONSTRUCTION EV | THE BASIC DESIGN STUDY ON THE PROJECT FOR CONSTRUCTION OF FACILITY FOR IRRIGAT EASTERN AREA  WELL PROFILE |  |  |  |  |  |







## FRONT ELEVATION





| Site Name   | L (m) |
|-------------|-------|
| Bongo I     | 20    |
| Bongo II    | 19    |
| Bongo III   | 23    |
| Tempok      | 11    |
| Parepe      | 13    |
| Ranooha     | 26    |
| Ranometo    | 17    |
| Lapulu      | 24    |
| Moolo Indha | 23    |
| Kalembukaha | 60    |
| Palakahembi | 34    |
| Namang Kewa | 13    |
| Magepanda   | 17    |
| Toto Mala   | 24    |
| Total       | 324   |





SECTION B-B

S=1:80

| THE BASIC DESIGN STUDY ON THE PROJECT FOR CONSTRUCTION OF FACILITY FOR IRRIGATION EASTERN AREA |  |
|------------------------------------------------------------------------------------------------|--|
| PUMP ALLOCATION                                                                                |  |













### APPENDICES

| 1. | Member List of the Survey Team                   | ۸- ۱  |
|----|--------------------------------------------------|-------|
| 2. | Survey Schedule                                  | Λ- 2  |
| 3. | List of Party Concerned in the Recipient Country | ۸- 5  |
| 4. | Minutes of Discussion                            | ۸- 7  |
| 5. | Deep Tube Well                                   | A- 30 |
| 6. | Irrigation