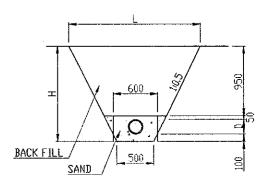

## PIPE INSTALLATION

| D | 200  | 150  |  |  |
|---|------|------|--|--|
| Н | 1300 | 1250 |  |  |
| L | 1800 | 1750 |  |  |

#### LEGEND

|   | LINE | NAME                |  |  |  |  |  |
|---|------|---------------------|--|--|--|--|--|
| - |      | PIPE CENTER LEVEL   |  |  |  |  |  |
|   |      | GROUND LEVEL        |  |  |  |  |  |
|   |      | DYNAMIC WATER LEVEL |  |  |  |  |  |