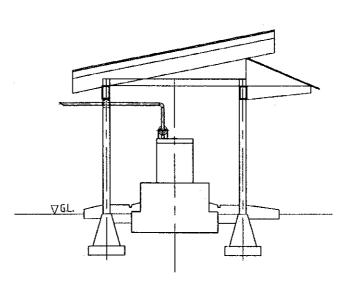

| 35                                                                                                        |  |  |  |  |  |
|                           | THE REPUE  THE BASIC DESIGN FOR CONSTRUCTION EV | THE BASIC DESIGN STUDY ON THE PROJECT FOR CONSTRUCTION OF FACILITY FOR IRRIGAT EASTERN AREA  WELL PROFILE |  |  |  |  |  |







## FRONT ELEVATION





| Site Name   | L (m) |
|-------------|-------|
| Bongo I     | 20    |
| Bongo II    | 19    |
| Bongo III   | 23    |
| Tempok      | 11    |
| Parepe      | 13    |
| Ranooha     | 26    |
| Ranometo    | 17    |
| Lapulu      | 24    |
| Moolo Indha | 23    |
| Kalembukaha | 60    |
| Palakahembi | 34    |
| Namang Kewa | 13    |
| Magepanda   | 17    |
| Toto Mala   | 24    |
| Total       | 324   |





SECTION B-B

S=1:80

| THE BASIC DESIGN STUDY ON THE PROJECT FOR CONSTRUCTION OF FACILITY FOR IRRIGATION EASTERN AREA |  |
|------------------------------------------------------------------------------------------------|--|
| PUMP ALLOCATION                                                                                |  |













### APPENDICES

| 1. | Member List of the Survey Team                   | ۸- ۱  |
|----|--------------------------------------------------|-------|
| 2. | Survey Schedule                                  | Λ- 2  |
| 3. | List of Party Concerned in the Recipient Country | ۸- 5  |
| 4. | Minutes of Discussion                            | ۸- 7  |
| 5. | Deep Tube Well                                   | A- 30 |
| 6. | Irrigation