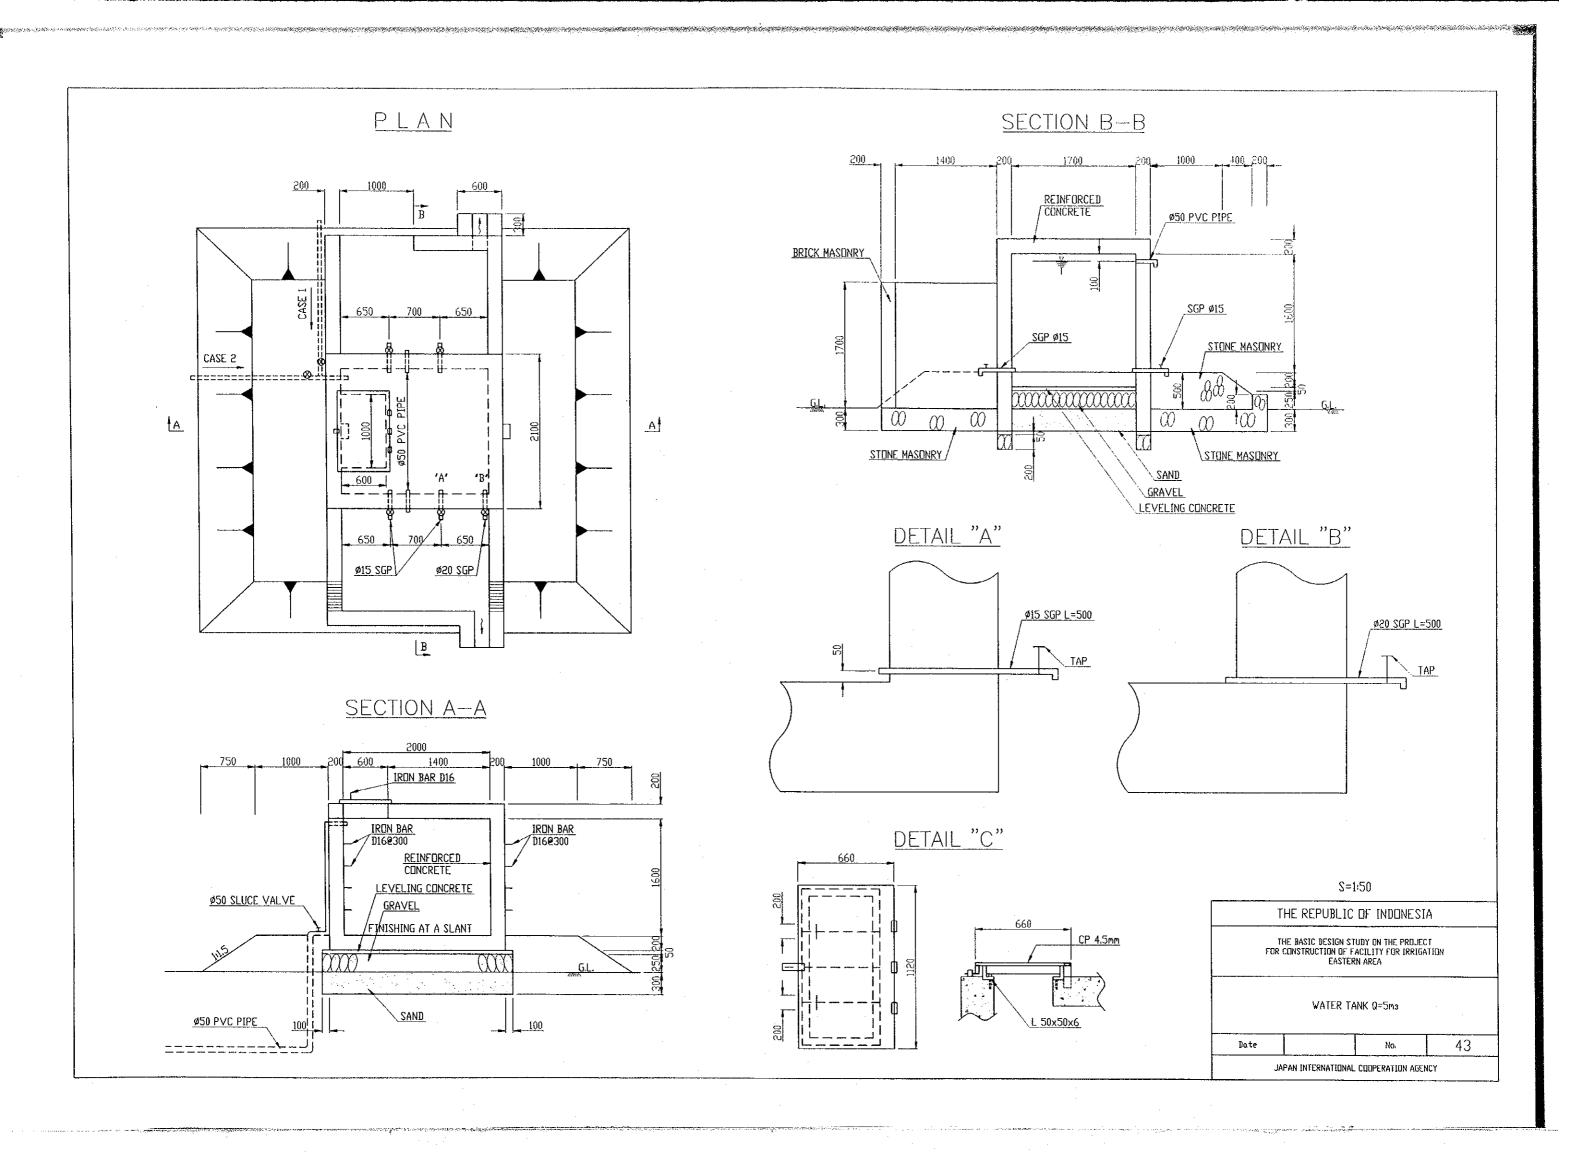

FILE |  |  |  |  |  |







## FRONT ELEVATION





| Site Name   | L (m) |
|-------------|-------|
| Bongo I     | 20    |
| Bongo II    | 19    |
| Bongo III   | 23    |
| Tempok      | 11    |
| Parepe      | 13    |
| Ranooha     | 26    |
| Ranometo    | 17    |
| Lapulu      | 24    |
| Moolo Indha | 23    |
| Kalembukaha | 60    |
| Palakahembi | 34    |
| Namang Kewa | 13    |
| Magepanda   | 17    |
| Toto Mala   | 24    |
| Total       | 324   |





SECTION B-B

S=1:80

| THE BASIC DESIGN STUDY ON THE PROJECT FOR CONSTRUCTION OF FACILITY FOR IRRIGATION EASTERN AREA |  |
|------------------------------------------------------------------------------------------------|--|
| PUMP ALLOCATION                                                                                |  |













### APPENDICES

| 1. | Member List of the Survey Team                   | ۸- ۱  |
|----|--------------------------------------------------|-------|
| 2. | Survey Schedule                                  | Λ- 2  |
| 3. | List of Party Concerned in the Recipient Country | ۸- 5  |
| 4. | Minutes of Discussion                            | ۸- 7  |
| 5. | Deep Tube Well                                   | A- 30 |
| 6. | Irrigation                                       | A- 57 |
| 7. | Analysis on Input and Output of Farmer's Level   | A- 68 |
| 8. | PCM Workshop                                     | A- 84 |
| 9. | Detailed Location Map                            | A- 92 |

·

·

### 1. Member List of the Survey Team

## (1) Field Works (1999 April 10 - May 19)

| Name