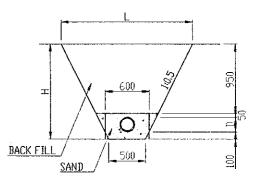

## PIPE INSTALLATION

| D | 200  | 150  |  |  |
|---|------|------|--|--|
| Н | 1300 | 1250 |  |  |
| L | 1800 | 1750 |  |  |

|                            |          |                    |        |        |         | 0       | 0,0 × Q | 30m3/s         | 5      |        |                  |                                 |        |              |                                        | L      |        |          |        | Q = 0.0 | 30m3/: | \$     |        |                                                                                  |   | Q =    | 0.030m3/ | s      | 8=0    | 30m3/s |   | e = 0.030 | A3/s                                                                                 |
|----------------------------|----------|--------------------|--------|--------|---------|---------|---------|----------------|--------|--------|------------------|---------------------------------|--------|--------------|----------------------------------------|--------|--------|----------|--------|---------|--------|--------|--------|----------------------------------------------------------------------------------|---|--------|----------|--------|--------|--------|---|-----------|--------------------------------------------------------------------------------------|
| PIPE                       | <u>L</u> |                    |        |        |         |         | PVC ¢   | = 200          |        |        |                  |                                 |        |              |                                        |        |        |          | .,     | PVC ¢   | = 500  |        |        |                                                                                  |   | PV     | C ø = 20 | _ [    | PVC    | - 200  |   | FVC # =   | 200                                                                                  |
| DYNAMIC VATER<br>ELEVATION |          |                    | 669.93 | 609.73 | 609.53  | EEE 25  | 51.609  | 608.99         | 608.71 | 608.39 | 60831            | 06.703<br>06.733                | 607.90 | 607.70       | *                                      | 609.21 | 10.609 | 608.80   | 608.60 | 608.40  | 60809  | 667.99 | 607.93 | 607.55<br>607.47<br>607.47<br>607.31                                             |   | 42.809 | 608.54   |        | 609.40 | 60820  | Ç | 20.740    | 607.63<br>607.56                                                                     |
| PIPE CENTER<br>ELEVATION   |          | ### ###<br>### ### | 606.50 | 606.40 | 601.80  | 39999   | 01995   | 298.50         | 601.40 | 6533   | 60219            | 602.45<br>602.45<br>602.45      | 602.20 | 86239        | 1,J                                    | 599.40 | 596.80 | 596.50   | 296.25 | 2360    | 296.25 | 596.54 | 596.24 | 598.73<br>598.38<br>598.31                                                       | · | 296.51 | 596.60   | 62,862 | 296.00 | 596.40 | 3 | +3060     | 597.24                                                                               |
| GROUND<br>LEVEL            |          | XX 33<br>33 53     | 607.60 | 607.50 | 602.90  | 88 8    | 600.20  | 599.60         | 602.50 | 606.39 | 603.29<br>602.70 | 25.<br>25.<br>25.<br>25.<br>25. | 603.30 | 60328        |                                        | 900:20 | 597.90 | 597.60   | 597.35 | 597.10  | 597.35 | 597.64 | 597.34 | 599.03<br>599.13<br>599.41<br>599.34                                             |   | 597.61 | 597.78   |        | 597.10 | 597.50 |   | 40°/60    | 0.98.00<br>0.98.00<br>0.99.00<br>0.99.00<br>0.99.00<br>0.99.00<br>0.99.00<br>0.99.00 |
| ACCUMULATED<br>DISTANCE    |          | 26. 25.            | 1900   | 150.8  | 5000    | 288     | 3000    | 323.5          | 400.0  | 2005   | 586.             | 550.0                           | 600.0  | 650.0        | ······································ | 8      | 20.0   | 0.77     | 1500   | 2000    | 2500   | 3000   | 3335   | 4887<br>4887<br>57.2                                                             |   | 8      | 50.0     |        | 8      | 200    |   | 3         | O COM                                                                                |
| DISTANCE                   |          | #8 #H              | 47.9   | 615    | 33.5    | 25. 25. | ลู      | 16.35<br>15.55 | 200    | 8 8    | 85<br>081        | 47.5<br>2.5                     | 500    | 50.5<br>13.6 |                                        | g<br>d | 000    | 85<br>54 | 326    | 6.9     | 200    | 200    | 39.8   | 25.27.<br>5.25.97.                                                               |   | 2      | 50.0     | 18 Z   | 3      | 80 5   |   | 3         | 15.9                                                                                 |
| STATION                    |          |                    | ND2    | E. S.  | 동<br>4. | X0.5    | 9.DN    | 图2             | 8.08   | 6.0%   | N.10             | NG.11                           | ND.12  | ND.13        |                                        | 0.0    | Z      | S.       | E.CN   | N.4.    | ND.5   | NG.6   | 7.00   | 8. 5.<br>6.0<br>8.0<br>8.0<br>8.0<br>8.0<br>8.0<br>8.0<br>8.0<br>8.0<br>8.0<br>8 |   | 0.02   | T G      | ų<br>Ž | NE.0   | Z.O.   |   | 2         | Z.GZ                                                                                 |

## PIPE INSTALLATION

| D | 200  | 150  |  |  |
|---|------|------|--|--|
| Н | 1300 | 1250 |  |  |
| L | 1800 | 1750 |  |  |