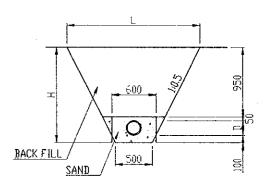

## PIPE INSTALLATION

| D | 200  | 150  |  |  |
|---|------|------|--|--|
| Н | 1300 | 1250 |  |  |
| L | 1800 | 1750 |  |  |

|                            |          |                    |        |        |         | 0       | 0,0 × Q | 30m3/s         | 5      |        |                  |                                 |        |              |                                        | L      |        |          |        | Q = 0.0 | 30m3/: | \$     |        |                                                                                  |   | Q =    | 0.030m3/ | s      | 8=0    | 30m3/s |   | e = 0.030 | A3/s                                                                                 |
|----------------------------|----------|--------------------|--------|--------|---------|---------|---------|----------------|--------|--------|------------------|---------------------------------|--------|--------------|----------------------------------------|--------|--------|----------|--------|---------|--------|--------|--------|----------------------------------------------------------------------------------|---|--------|----------|--------|--------|--------|---|-----------|--------------------------------------------------------------------------------------|
| PIPE                       | <u>L</u> |                    |        |        |         |         | PVC ¢   | = 200          |        |        |                  |                                 |        |              |                                        |        |        |          | .,     | PVC ¢   | = 500  |        |        |                                                                                  |   | PV     | C ø = 20 | _ [    | PVC    | - 200  |   | FVC # =   | 200                                                                                  |
| DYNAMIC VATER<br>ELEVATION |          |                    | 669.93 | 609.73 | 609.53  | EEE 25  | 51.609  | 608.99         | 608.71 | 608.39 | 60831            | 06.703<br>06.733                | 607.90 | 607.70       | *                                      | 609.21 | 10.609 | 608.80   | 608.60 | 608.40  | 60809  | 667.99 | 607.93 | 607.55<br>607.47<br>607.47<br>607.31                                             |   | 42.809 | 608.54   |        | 609.40 | 60820  | Ç | 20.740    | 607.63<br>607.56                                                                     |
| PIPE CENTER<br>ELEVATION   |          | ### ###<br>### ### | 606.50 | 606.40 | 601.80  | 39999   | 01995   | 298.50         | 601.40 | 6533   | 60219            | 602.45<br>602.45<br>602.45      | 602.20 | 86239        | 1,J                                    | 599.40 | 596.80 | 596.50   | 296.25 | 2360    | 296.25 | 596.54 | 596.24 | 598.73<br>598.38<br>598.31                                                       | · | 296.51 | 596.60   | 62,862 | 296.00 | 596.40 | 3 | +3060     | 597.24                                                                               |
| GROUND<br>LEVEL            |          | XX 33<br>33 53     | 607.60 | 607.50 | 602.90  | 88 8    | 600.20  | 599.60         | 602.50 | 606.39 | 603.29<br>602.70 | 25.<br>25.<br>25.<br>25.<br>25. | 603.30 | 60328        |                                        | 900:20 | 597.90 | 597.60   | 597.35 | 597.10  | 597.35 | 597.64 | 597.34 | 599.03<br>599.13<br>599.41<br>599.34                                             |   | 597.61 | 597.78   |        | 597.10 | 597.50 |   | 40°/60    | 0.98.00<br>0.98.00<br>0.99.00<br>0.99.00<br>0.99.00<br>0.99.00<br>0.99.00<br>0.99.00 |
| ACCUMULATED<br>DISTANCE    |          | 26. 25.            | 1900   | 150.8  | 5000    | 288     | 3000    | 323.5          | 400.0  | 2005   | 586.             | 550.0                           | 600.0  | 650.0        | ······································ | 8      | 20.0   | 0.77     | 1500   | 2000    | 2500   | 3000   | 3335   | 4887<br>4887<br>57.2                                                             |   | 8      | 50.0     |        | 8      | 200    |   | 3         | O COM                                                                                |
| DISTANCE                   |          | #8 #H              | 47.9   | 615    | 33.5    | 25. 25. | ลู      | 16.35<br>15.55 | 200    | 8 8    | 85<br>081        | 47.5<br>2.5                     | 500    | 50.5<br>13.6 |                                        | g<br>d | 000    | 85<br>54 | 326    | 6.9     | 200    | 200    | 39.8   | 25.27.<br>5.25.97.                                                               |   | 2      | 50.0     | 18 Z   | 3      | 80 5   |   | 3         | 15.9                                                                                 |
| STATION                    |          |                    | ND2    | E. S.  | 동<br>4. | X0.5    | 9.DN    | 图2             | 8.08   | 6.0%   | N.10             | NG.11                           | ND.12  | ND.13        |                                        | 0.0    | Z      | S.       | E.CN   | N.4.    | ND.5   | NG.6   | 7.00   | 8. 5.<br>6.0<br>8.0<br>8.0<br>8.0<br>8.0<br>8.0<br>8.0<br>8.0<br>8.0<br>8.0<br>8 |   | 0.02   | T G      | ų<br>Ž | NE.0   | Z.O.   |   | 2         | Z.GZ                                                                                 |