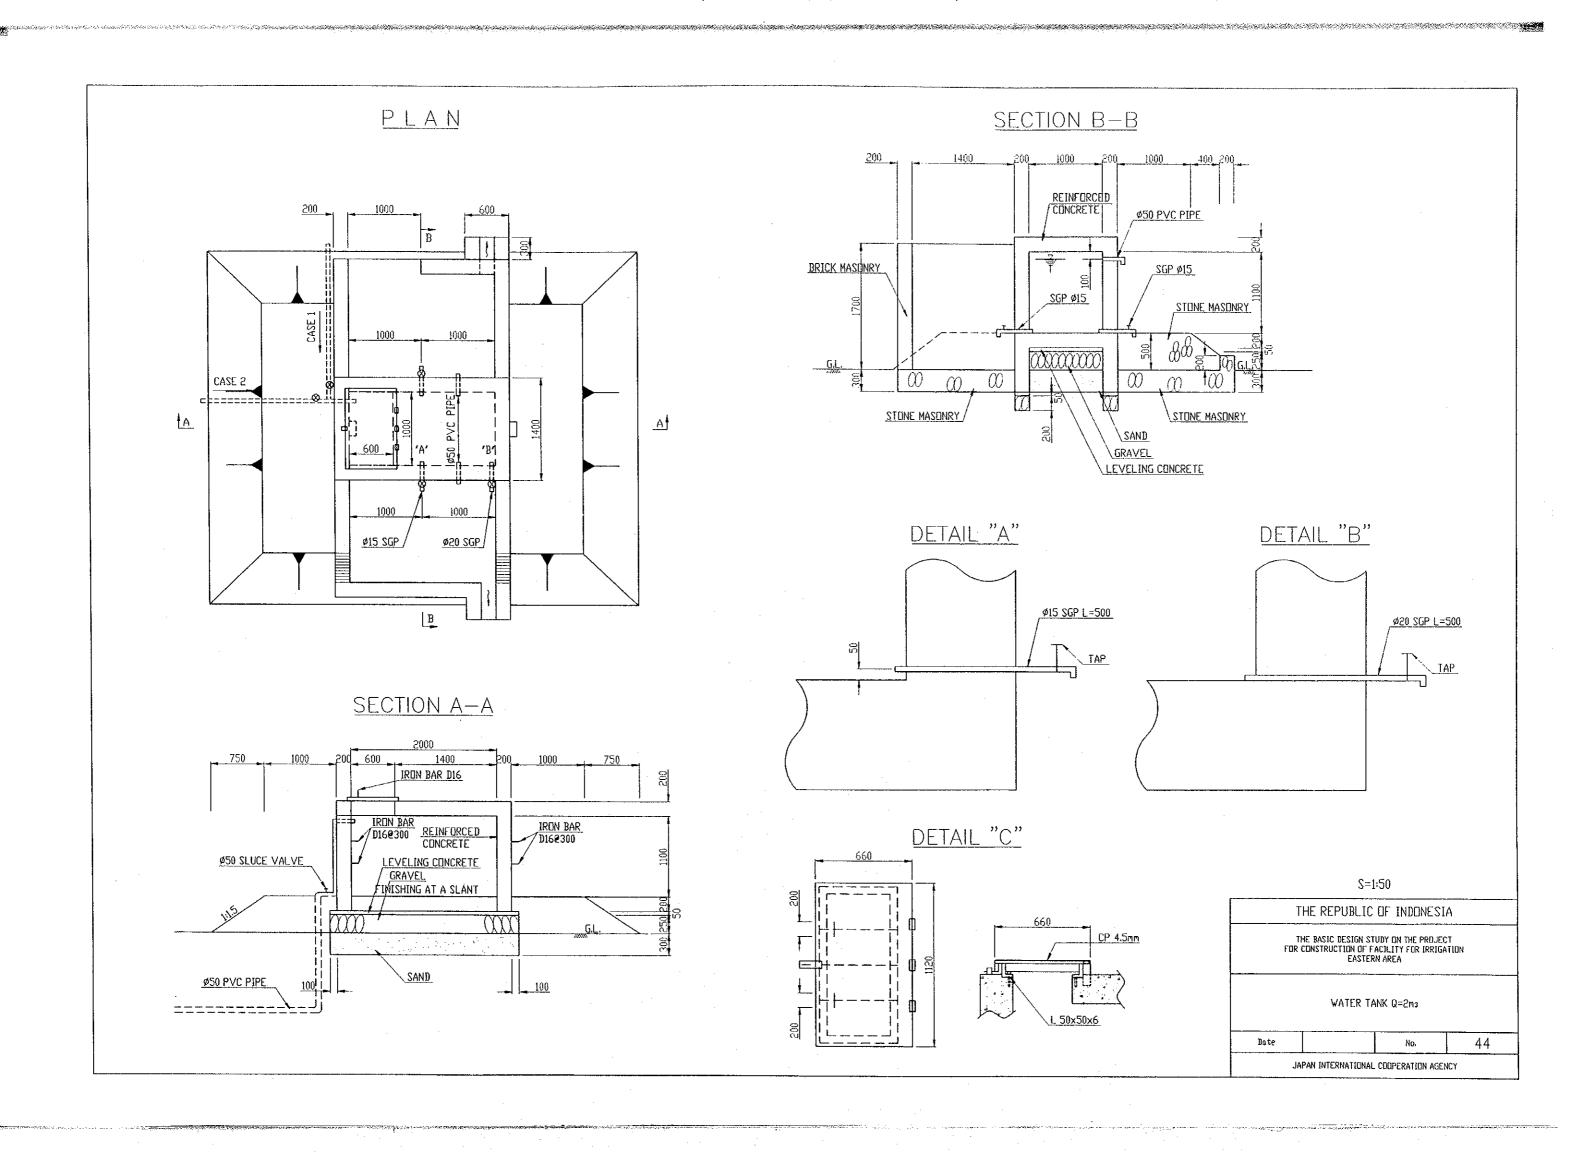

#### LEGEND

| LINE | NAME                |  |  |  |
|------|---------------------|--|--|--|
|      | PIPE CENTER LEVEL   |  |  |  |
| A    | GKOUND LEVEL        |  |  |  |
|      | DYNAMIC WATER LEVEL |  |  |  |

## PIPE INSTALLATION

| D | 200  | 150  |  |  |
|---|------|------|--|--|
| Н | 1300 | 1250 |  |  |
| L | 1800 | 1750 |  |  |

|                            |          |                    |        |        |         | 0       | 0,0 × Q | 30m3/s         | 5      |        |                  |                                 |        |              |                                        | L      |        |          |        | Q = 0.0 | 30m3/: | \$     |        |                                                                                  |   | Q =    | 0.030m3/ | s      | 8=0    | 30m3/s |   | e = 0.030 | A3/s                                                                                 |
|----------------------------|----------|--------------------|--------|--------|---------|---------|---------|----------------|--------|--------|------------------|---------------------------------|--------|--------------|----------------------------------------|--------|--------|----------|--------|---------|--------|--------|--------|----------------------------------------------------------------------------------|---|--------|----------|--------|--------|--------|---|-----------|--------------------------------------------------------------------------------------|
| PIPE                       | <u>L</u> |                    |        |        |         |         | PVC ¢   | = 200          |        |        |                  |                                 |        |              |                                        |        |        |          | .,     | PVC ¢   | = 500  |        |        |                                                                                  |   | PV     | C ø = 20 | _ [    | PVC    | - 200  |   | FVC # =   | 200                                                                                  |
| DYNAMIC VATER<br>ELEVATION |          |                    | 669.93 | 609.73 | 609.53  | EEE 25  | 51.609  | 608.99         | 608.71 | 608.39 | 60831            | 06.703<br>06.733                | 607.90 | 607.70       | *                                      | 609.21 | 10.609 | 608.80   | 608.60 | 608.40  | 60809  | 667.99 | 607.93 | 607.55<br>607.47<br>607.47<br>607.31                                             |   | 42.809 | 608.54   |        | 609.40 | 60820  | Ç | 20.740    | 607.63<br>607.56                                                                     |
| PIPE CENTER<br>ELEVATION   |          | ### ###<br>### ### | 606.50 | 606.40 | 601.80  | 39999   | 01995   | 298.50         | 601.40 | 6533   | 60219            | 602.45<br>602.45<br>602.45      | 602.20 | 86239        | 1,J                                    | 599.40 | 596.80 | 596.50   | 296.25 | 2360    | 296.25 | 596.54 | 596.24 | 598.73<br>598.38<br>598.31                                                       | · | 296.51 | 596.60   | 62,862 | 296.00 | 596.40 | 3 | +3060     | 597.24                                                                               |
| GROUND<br>LEVEL            |          | XX 33<br>33 53     | 607.60 | 607.50 | 602.90  | 88 8    | 600.20  | 599.60         | 602.50 | 606.39 | 603.29<br>602.70 | 25.<br>25.<br>25.<br>25.<br>25. | 603.30 | 60328        |                                        | 900:20 | 597.90 | 597.60   | 597.35 | 597.10  | 597.35 | 597.64 | 597.34 | 599.03<br>599.13<br>599.41<br>599.34                                             |   | 597.61 | 597.78   |        | 597.10 | 597.50 |   | 40°/60    | 0.98.00<br>0.98.00<br>0.99.00<br>0.99.00<br>0.99.00<br>0.99.00<br>0.99.00<br>0.99.00 |
| ACCUMULATED<br>DISTANCE    |          | 26. 25.            | 1900   | 150.8  | 5000    | 288     | 3000    | 323.5          | 400.0  | 2005   | 586.             | 550.0                           | 600.0  | 650.0        | ······································ | 8      | 20.0   | 0.77     | 1500   | 2000    | 2500   | 3000   | 3335   | 4887<br>4887<br>57.2                                                             |   | 8      | 50.0     |        | 8      | 200    |   | 3         | O COM                                                                                |
| DISTANCE                   |          | #8 #H              | 47.9   | 615    | 33.5    | 25. 25. | ลู      | 16.35<br>15.55 | 200    | 8 8    | 85<br>081        | 47.5<br>2.5                     | 500    | 50.5<br>13.6 |                                        | g<br>d | 000    | 85<br>54 | 326    | 6.9     | 200    | 200    | 39.8   | 25.27.<br>5.25.97.                                                               |   | 2      | 50.0     | 18 Z   | 3      | 80 5   |   | 3         | 15.9                                                                                 |
| STATION                    |          |                    | ND2    | E. S.  | 동<br>4. | X0.5    | 9.DN    | 图2             | 8.08   | 6.0%   | N.10             | NG.11                           | ND.12  | ND.13        |                                        | 0.0    | Z      | S.       | E.CN   | N.4.    | ND.5   | NG.6   | 7.00   | 8. 5.<br>6.0<br>8.0<br>8.0<br>8.0<br>8.0<br>8.0<br>8.0<br>8.0<br>8.0<br>8.0<br>8 |   | 0.02   | T G      | ų<br>Ž | NE.0   | Z.O.   |   | 2         | Z.GZ                                                                                 |

#### THE REPUBLIC OF INDONESIA

THE BASIC DESIGN STUDY ON THE PROJECT FOR CONSTRUCTION OF FACILITY FOR IRRIGATION EASTERN AREA

LONG SECTION OF PIPELINE NO.4 TEMPOK (1/2)

| Date |   | No. | 20 |
|------|---|-----|----|
|      | L | L   |    |