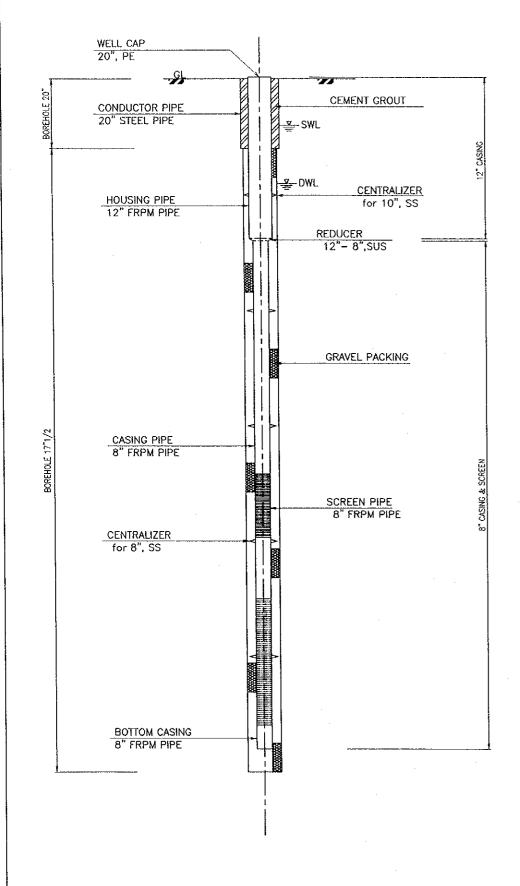

#### LEGEND

| LINE | NAME                |  |  |  |
|------|---------------------|--|--|--|
|      | PIPE CENTER LEVEL   |  |  |  |
| A    | GKOUND LEVEL        |  |  |  |
|      | DYNAMIC WATER LEVEL |  |  |  |

## PIPE INSTALLATION

| D | 200  | 150  |  |  |
|---|------|------|--|--|
| Н | 1300 | 1250 |  |  |
| L | 1800 | 1750 |  |  |

|                            |          |                    |        |        |         | 0       | 0,0 × Q | 30m3/s         | 5      |        |                  |                                 |        |              |                                        | L      |        |          |        | Q = 0.0 | 30m3/: | \$     |        |                                                                                  |   | Q =    | 0.030m3/ | s      | 8=0    | 30m3/s |   | e = 0.030 | A3/s                                                                                 |
|----------------------------|----------|--------------------|--------|--------|---------|---------|---------|----------------|--------|--------|------------------|---------------------------------|--------|--------------|----------------------------------------|--------|--------|----------|--------|---------|--------|--------|--------|----------------------------------------------------------------------------------|---|--------|----------|--------|--------|--------|---|-----------|--------------------------------------------------------------------------------------|
| PIPE                       | <u>L</u> |                    |        |        |         |         | PVC ¢   | = 200          |        |        |                  |                                 |        |              |                                        |        |        |          | .,     | PVC ¢   | = 500  |        |        |                                                                                  |   | PV     | C ø = 20 | _ [    | PVC    | - 200  |   | FVC # =   | 200                                                                                  |
| DYNAMIC VATER<br>ELEVATION |          |                    | 669.93 | 609.73 | 609.53  | EEE 25  | 51.609  | 608.99         | 608.71 | 608.39 | 60831            | 06.703<br>06.733                | 607.90 | 607.70       | *                                      | 609.21 | 10.609 | 608.80   | 608.60 | 608.40  | 60809  | 667.99 | 607.93 | 607.55<br>607.47<br>607.47<br>607.31                                             |   | 42.809 | 608.54   |        | 609.40 | 60820  | Ç | 20.740    | 607.63<br>607.56                                                                     |
| PIPE CENTER<br>ELEVATION   |          | ### ###<br>### ### | 606.50 | 606.40 | 601.80  | 39999   | 01995   | 298.50         | 601.40 | 6533   | 60219            | 602.45<br>602.45<br>602.45      | 602.20 | 86239        | 1,J                                    | 599.40 | 596.80 | 596.50   | 296.25 | 2360    | 296.25 | 596.54 | 596.24 | 598.73<br>598.38<br>598.31                                                       | · | 296.51 | 596.60   | 62,862 | 296.00 | 596.40 | 3 | +3060     | 597.24                                                                               |
| GROUND<br>LEVEL            |          | XX 33<br>33 53     | 607.60 | 607.50 | 602.90  | 88 8    | 600.20  | 599.60         | 602.50 | 606.39 | 603.29<br>602.70 | 25.<br>25.<br>25.<br>25.<br>25. | 603.30 | 60328        |                                        | 900:20 | 597.90 | 597.60   | 597.35 | 597.10  | 597.35 | 597.64 | 597.34 | 599.03<br>599.13<br>599.41<br>599.34                                             |   | 597.61 | 597.78   |        | 597.10 | 597.50 |   | 40°/60    | 0.98.00<br>0.98.00<br>0.99.00<br>0.99.00<br>0.99.00<br>0.99.00<br>0.99.00<br>0.99.00 |
| ACCUMULATED<br>DISTANCE    |          | 26. 25.            | 1900   | 150.8  | 5000    | 288     | 3000    | 323.5          | 400.0  | 2005   | 586.             | 550.0                           | 600.0  | 650.0        | ······································ | 8      | 20.0   | 0.77     | 1500   | 2000    | 2500   | 3000   | 3335   | 4887<br>4887<br>57.2                                                             |   | 8      | 50.0     |        | 8      | 200    |   | 3         | O COM                                                                                |
| DISTANCE                   |          | #8 #H              | 47.9   | 615    | 33.5    | 25. 25. | ลู      | 16.35<br>15.55 | 200    | 8 8    | 85<br>081        | 47.5<br>2.5                     | 500    | 50.5<br>13.6 |                                        | g<br>d | 000    | 85<br>54 | 326    | 6.9     | 200    | 200    | 39.8   | 25.27.<br>5.25.97.                                                               |   | 2      | 50.0     | 18 Z   | 3      | 80 5   |   | 3         | 15.9                                                                                 |
| STATION                    |          |                    | ND2    | E. S.  | 동<br>4. | X0.5    | 9.DN    | 图2             | 8.08   | 6.0%   | N.10             | NG.11                           | ND.12  | ND.13        |                                        | 0.0    | Z      | S.       | E.CN   | N.4.    | ND.5   | NG.6   | 7.00   | 8. 5.<br>6.0<br>8.0<br>8.0<br>8.0<br>8.0<br>8.0<br>8.0<br>8.0<br>8.0<br>8.0<br>8 |   | 0.02   | T G      | ų<br>Ž | NE.0   | Z.O.   |   | 2         | Z.GZ                                                                                 |