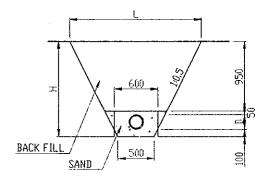

## PIPE INSTALLATION

| D | 200  | 150  |  |  |
|---|------|------|--|--|
| Н | 1300 | 1250 |  |  |
| L | 1800 | 1750 |  |  |