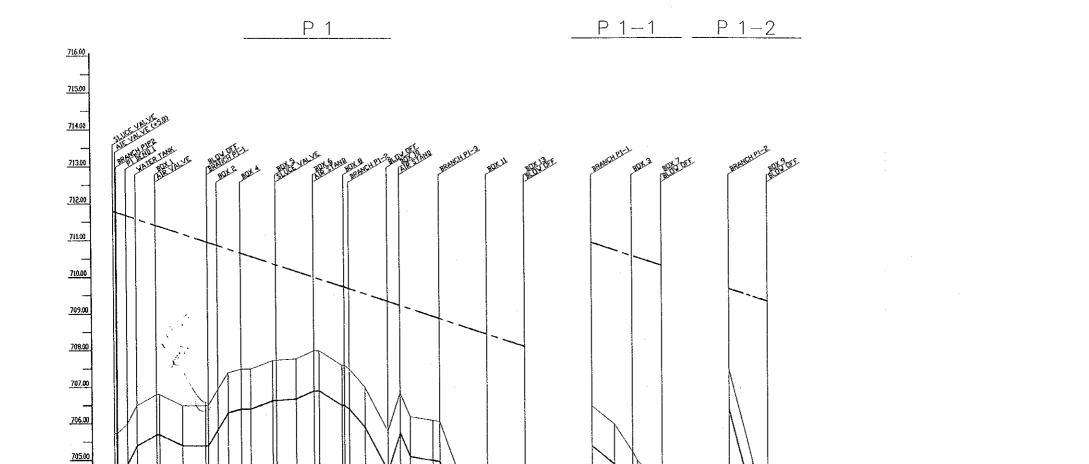

#### THE REPUBLIC OF INDONESIA

THE BASIC DESIGN STUDY ON THE PROJECT FOR CONSTRUCTION OF FACILITY FOR IRRIGATION EASTERN AREA

LONG SECTION OF PIPELINE NO.4 TEMPOK (2/2)

| Date | No. | 21 |
|------|-----|----|
|      |     |    |

#### LEGEND

|   | LINE | NAME                |  |  |  |  |  |
|---|------|---------------------|--|--|--|--|--|
| - |      | PIPE CENTER LEVEL   |  |  |  |  |  |
|   |      | GROUND LEVEL        |  |  |  |  |  |
|   |      | DYNAMIC WATER LEVEL |  |  |  |  |  |

## PIPE INSTALLATION

| D | 200  | 150  |  |  |
|---|------|------|--|--|
| Н | 1300 | 1250 |  |  |
| L | 1800 | 1750 |  |  |