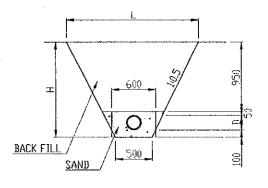

#### LEGEND

| LINE | NAME                |  |  |  |
|------|---------------------|--|--|--|
|      | PIPE CENTER LEVEL   |  |  |  |
| A    | GKOUND LEVEL        |  |  |  |
|      | DYNAMIC WATER LEVEL |  |  |  |

## PIPE INSTALLATION

| D | 200  | 150  |  |  |
|---|------|------|--|--|
| Н | 1300 | 1250 |  |  |
| L | 1800 | 1750 |  |  |

|                            |          |                    |        |        |         | 0       | 0,0 × Q | 30m3/s         | 5      |        |                  |                                 |        |              |                                        | L      |        |          |        | Q = 0.0 | 30m3/: | \$     |        |                                                                                  |   | Q =    | 0.030m3/ | s      | 8=0    | 30m3/s |   | e = 0.030 | A3/s                                                                                 |
|----------------------------|----------|--------------------|--------|--------|---------|---------|---------|----------------|--------|--------|------------------|---------------------------------|--------|--------------|----------------------------------------|--------|--------|----------|--------|---------|--------|--------|--------|----------------------------------------------------------------------------------|---|--------|----------|--------|--------|--------|---|-----------|--------------------------------------------------------------------------------------|
| PIPE                       | <u>L</u> |                    |        |        |         |         | PVC ¢   | = 200          |        |        |                  |                                 |        |              |                                        |        |        |          | .,     | PVC ¢   | = 500  |        |        |                                                                                  |   | PV     | C ø = 20 | _ [    | PVC    | - 200  |   | FVC # =   | 200                                                                                  |
| DYNAMIC VATER<br>ELEVATION |          |                    | 669.93 | 609.73 | 609.53  | EEE 25  | 51.609  | 608.99         | 608.71 | 608.39 | 60831            | 06.703<br>06.733                | 607.90 | 607.70       | *                                      | 609.21 | 10.609 | 608.80   | 608.60 | 608.40  | 60809  | 667.99 | 607.93 | 607.55<br>607.47<br>607.47<br>607.31                                             |   | 42.809 | 608.54   |        | 609.40 | 60820  | Ç | 20.740    | 607.63<br>607.56                                                                     |
| PIPE CENTER<br>ELEVATION   |          | ### ###<br>### ### | 606.50 | 606.40 | 601.80  | 39999   | 01995   | 298.50         | 601.40 | 6533   | 60219            | 602.45<br>602.45<br>602.45      | 602.20 | 86239        | 1,J                                    | 599.40 | 596.80 | 596.50   | 296.25 | 2360    | 296.25 | 596.54 | 596.24 | 598.73<br>598.38<br>598.31                                                       | · | 296.51 | 596.60   | 62,862 | 296.00 | 596.40 | 3 | +3060     | 597.24                                                                               |
| GROUND<br>LEVEL            |          | XX 33<br>33 53     | 607.60 | 607.50 | 602.90  | 88 8    | 600.20  | 599.60         | 602.50 | 606.39 | 603.29<br>602.70 | 25.<br>25.<br>25.<br>25.<br>25. | 603.30 | 60328        |                                        | 900:20 | 597.90 | 597.60   | 597.35 | 597.10  | 597.35 | 597.64 | 597.34 | 599.03<br>599.13<br>599.41<br>599.34                                             |   | 597.61 | 597.78   |        | 597.10 | 597.50 |   | 40°/60    | 0.98.00<br>0.98.00<br>0.99.00<br>0.99.00<br>0.99.00<br>0.99.00<br>0.99.00<br>0.99.00 |
| ACCUMULATED<br>DISTANCE    |          | 26. 25.            | 1900   | 150.8  | 5000    | 288     | 3000    | 323.5          | 400.0  | 2005   | 586.             | 550.0                           | 600.0  | 650.0        | ······································ | 8      | 20.0   | 0.77     | 1500   | 2000    | 2500   | 3000   | 3335   | 4887<br>4887<br>57.2                                                             |   | 8      | 50.0     |        | 8      | 200    |   | 3         | O COM                                                                                |
| DISTANCE                   |          | #8 #H              | 47.9   | 615    | 33.5    | 25. 25. | ลู      | 16.35<br>15.55 | 200    | 8 8    | 85<br>081        | 47.5<br>2.5                     | 500    | 50.5<br>13.6 |                                        | g<br>d | 000    | 85<br>54 | 326    | 6.9     | 200    | 200    | 39.8   | 25.27.<br>5.25.97.                                                               |   | 2      | 50.0     | 18 Z   | 3      | 80 5   |   | 3         | 15.9                                                                                 |
| STATION                    |          |                    | ND2    | E. S.  | 동<br>4. | X0.5    | 9.DN    | 图2             | 8.08   | 6.0%   | N.10             | NG.11                           | ND.12  | ND.13        |                                        | 0.0    | Z      | S.       | E.CN   | N.4.    | ND.5   | NG.6   | 7.00   | 8. 5.<br>6.0<br>8.0<br>8.0<br>8.0<br>8.0<br>8.0<br>8.0<br>8.0<br>8.0<br>8.0<br>8 |   | 0.02   | T G      | ų<br>Ž | NE.0   | Z.O.   |   | 2         | Z.GZ                                                                                 |