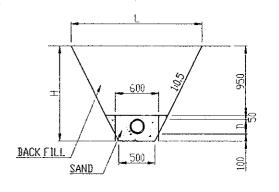

#### LEGEND

|   | LINE | NAME                |  |  |  |  |  |
|---|------|---------------------|--|--|--|--|--|
| - |      | PIPE CENTER LEVEL   |  |  |  |  |  |
|   |      | GROUND LEVEL        |  |  |  |  |  |
|   |      | DYNAMIC WATER LEVEL |  |  |  |  |  |

## PIPE INSTALLATION

| D | 200  | 150  |  |  |
|---|------|------|--|--|
| Н | 1300 | 1250 |  |  |
| L | 1800 | 1750 |  |  |