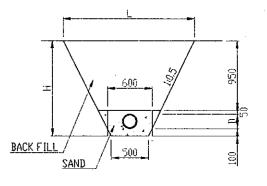

#### LEGEND

| LINE | NAME                |  |  |  |
|------|---------------------|--|--|--|
|      | PIPE CENTER LEVEL   |  |  |  |
| A    | GKOUND LEVEL        |  |  |  |
|      | DYNAMIC WATER LEVEL |  |  |  |

## PIPE INSTALLATION

| D | 200  | 150  |  |  |
|---|------|------|--|--|
| Н | 1300 | 1250 |  |  |
| L | 1800 | 1750 |  |  |

|                            |          |                    |        |        |         | 0       | 0,0 × Q | 30m3/s         | 5      |        |                  |                                 |        |              |                                        | L      |        |          |        | Q = 0.0 | 30m3/: | \$     |        |                                                                                  |   | Q =    | 0.030m3/ | s      | 8=0    | 30m3/s |   | e = 0.030 | A3/s                                                                                 |
|----------------------------|----------|--------------------|--------|--------|---------|---------|---------|----------------|--------|--------|------------------|---------------------------------|--------|--------------|----------------------------------------|--------|--------|----------|--------|---------|--------|--------|--------|----------------------------------------------------------------------------------|---|--------|----------|--------|--------|--------|---|-----------|--------------------------------------------------------------------------------------|
| PIPE                       | <u>L</u> |                    |        |        |         |         | PVC ¢   | = 200          |        |        |                  |                                 |        |              |                                        |        |        |          | .,     | PVC ¢   | = 500  |        |        |                                                                                  |   | PV     | C ø = 20 | _ [    | PVC    | - 200  |   | FVC # =   | 200                                                                                  |
| DYNAMIC VATER<br>ELEVATION |          |                    | 669.93 | 609.73 | 609.53  | EEE 25  | 51.609  | 608.99         | 608.71 | 608.39 | 60831            | 06.703<br>06.733                | 607.90 | 607.70       | *                                      | 609.21 | 10.609 | 608.80   | 608.60 | 608.40  | 60809  | 667.99 | 607.93 | 607.55<br>607.47<br>607.47<br>607.31                                             |   | 42.809 | 608.54   |        | 609.40 | 60820  | Ç | 20.740    | 607.63<br>607.56                                                                     |
| PIPE CENTER<br>ELEVATION   |          | ### ###<br>### ### | 606.50 | 606.40 | 601.80  | 39999   | 01995   | 298.50         | 601.40 | 6533   | 60219            | 602.45<br>602.45<br>602.45      | 602.20 | 86239        | 1,J                                    | 599.40 | 596.80 | 596.50   | 296.25 | 2360    | 296.25 | 596.54 | 596.24 | 598.73<br>598.38<br>598.31                                                       | · | 296.51 | 596.60   | 62,862 | 296.00 | 596.40 | 3 | +3060     | 597.24                                                                               |
| GROUND<br>LEVEL            |          | XX 33<br>33 53     | 607.60 | 607.50 | 602.90  | 88 8    | 600.20  | 599.60         | 602.50 | 606.39 | 603.29<br>602.70 | 25.<br>25.<br>25.<br>25.<br>25. | 603.30 | 60328        |                                        | 900:20 | 597.90 | 597.60   | 597.35 | 597.10  | 597.35 | 597.64 | 597.34 | 599.03<br>599.13<br>599.41<br>599.34                                             |   | 597.61 | 597.78   |        | 597.10 | 597.50 |   | 40°/60    | 0.98.00<br>0.98.00<br>0.99.00<br>0.99.00<br>0.99.00<br>0.99.00<br>0.99.00<br>0.99.00 |
| ACCUMULATED<br>DISTANCE    |          | 26. 25.            | 1900   | 150.8  | 5000    | 288     | 3000    | 323.5          | 400.0  | 2005   | 586.             | 550.0                           | 600.0  | 650.0        | ······································ | 8      | 20.0   | 0.77     | 1500   | 2000    | 2500   | 3000   | 3335   | 4887<br>4887<br>57.2                                                             |   | 8      | 50.0     |        | 8      | 200    |   | 3         | O COM                                                                                |
| DISTANCE                   |          | #8 #H              | 47.9   | 615    | 33.5    | 25. 25. | ลู      | 16.35<br>15.55 | 200    | 8 8    | 85<br>081        | 47.5<br>2.5                     | 500    | 50.5<br>13.6 |                                        | g<br>d | 000    | 85<br>54 | 326    | 6.9     | 200    | 200    | 39.8   | 25.27.<br>5.25.97.                                                               |   | 2      | 50.0     | 18 Z   | 3      | 80 5   |   | 3         | 15.9                                                                                 |
| STATION                    |          |                    | ND2    | E. S.  | 동<br>4. | X0.5    | 9.DN    | 图2             | 8.08   | 6.0%   | N.10             | NG.11                           | ND.12  | ND.13        |                                        | 0.0    | Z      | S.       | E.CN   | N.4.    | ND.5   | NG.6   | 7.00   | 8. 5.<br>6.0<br>8.0<br>8.0<br>8.0<br>8.0<br>8.0<br>8.0<br>8.0<br>8.0<br>8.0<br>8 |   | 0.02   | T G      | ų<br>Ž | NE.0   | Z.O.   |   | 2         | Z.GZ                                                                                 |