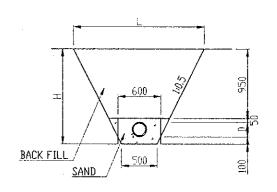

## PIPE INSTALLATION

| D | 200  | 150  |  |  |
|---|------|------|--|--|
| Н | 1300 | 1250 |  |  |
| L | 1800 | 1750 |  |  |

#### LEGEND

|   | LINE | NAME                |  |  |  |  |  |
|---|------|---------------------|--|--|--|--|--|
| - |      | PIPE CENTER LEVEL   |  |  |  |  |  |
|   |      | GROUND LEVEL        |  |  |  |  |  |
|   |      | DYNAMIC WATER LEVEL |  |  |  |  |  |