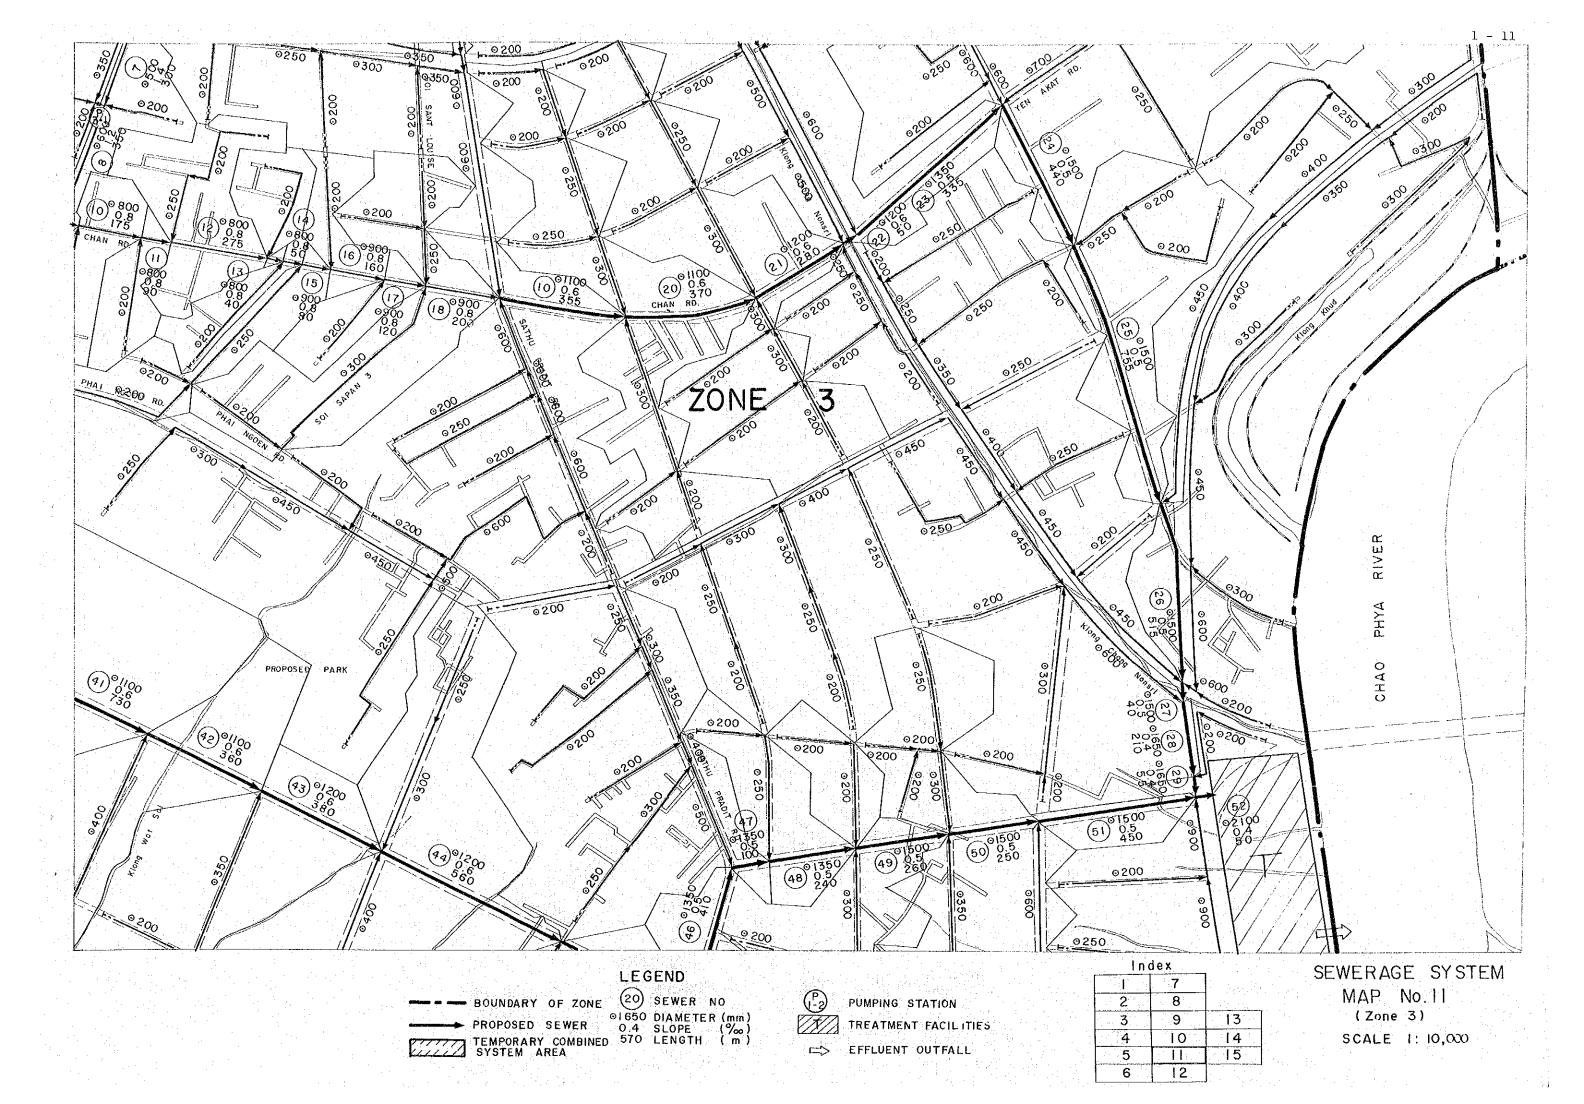

1. SEWERAGE SYSTEM MAPS
IN
ZONES 1,2 AND 3

INDEX
TO
SEWERAGE SYSTEM MAPS

EFFLUENT OUTFALL

10

11

12

5

14

15

SCALE 1: 10,000

ZONE 3 CHAO PHYA RIVER

LEGEND

PROPOSED SEWER NO

PROPOSED SEWER 0.4 SLOPE (%)

TEMPORARY COMBINED 570 LENGTH (m)

SYSTEM AREA

PUMPING STATION

TREATMENT FACILITIES => EFFLUENT OUTFALL

| ng et lind | lex | 11,000 |
|------------|-----|--------|
| 1          | 7   |        |
| 2          | 8   |        |
| 3          | 9   | 13     |
| 4          | 10  | 14     |
| 5          | 11  | 15     |
| 6          | 12  | 15.    |