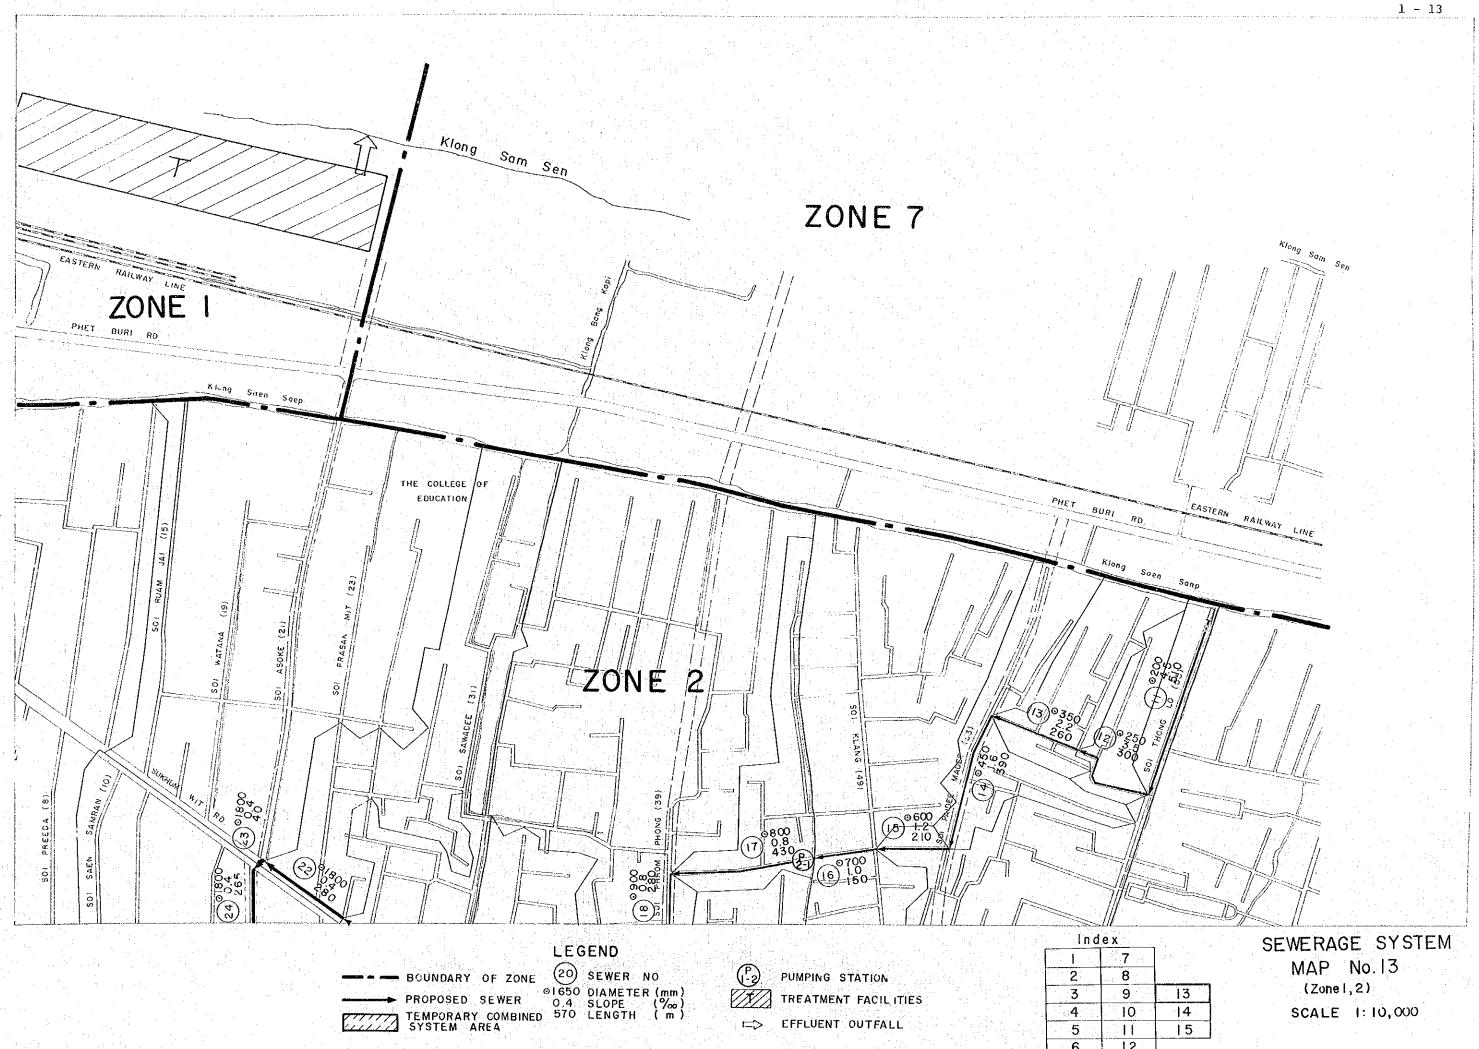

1. SEWERAGE SYSTEM MAPS
IN
ZONES 1,2 AND 3

INDEX
TO
SEWERAGE SYSTEM MAPS

EFFLUENT OUTFALL

10

11

12

5

14

15

SCALE 1: 10,000

ZONE 3 CHAO PHYA RIVER

LEGEND

PROPOSED SEWER NO

PROPOSED SEWER 0.4 SLOPE (%)

TEMPORARY COMBINED 570 LENGTH (m)

SYSTEM AREA

PUMPING STATION

TREATMENT FACILITIES => EFFLUENT OUTFALL

| ng et lind | lex | 11,000 |
|------------|-----|--------|
| 1          | 7   |        |
| 2          | 8   |        |
| 3          | 9   | 13     |
| 4          | 10  | 14     |
| 5          | 11  | 15     |
| 6          | 12  | 15.    |