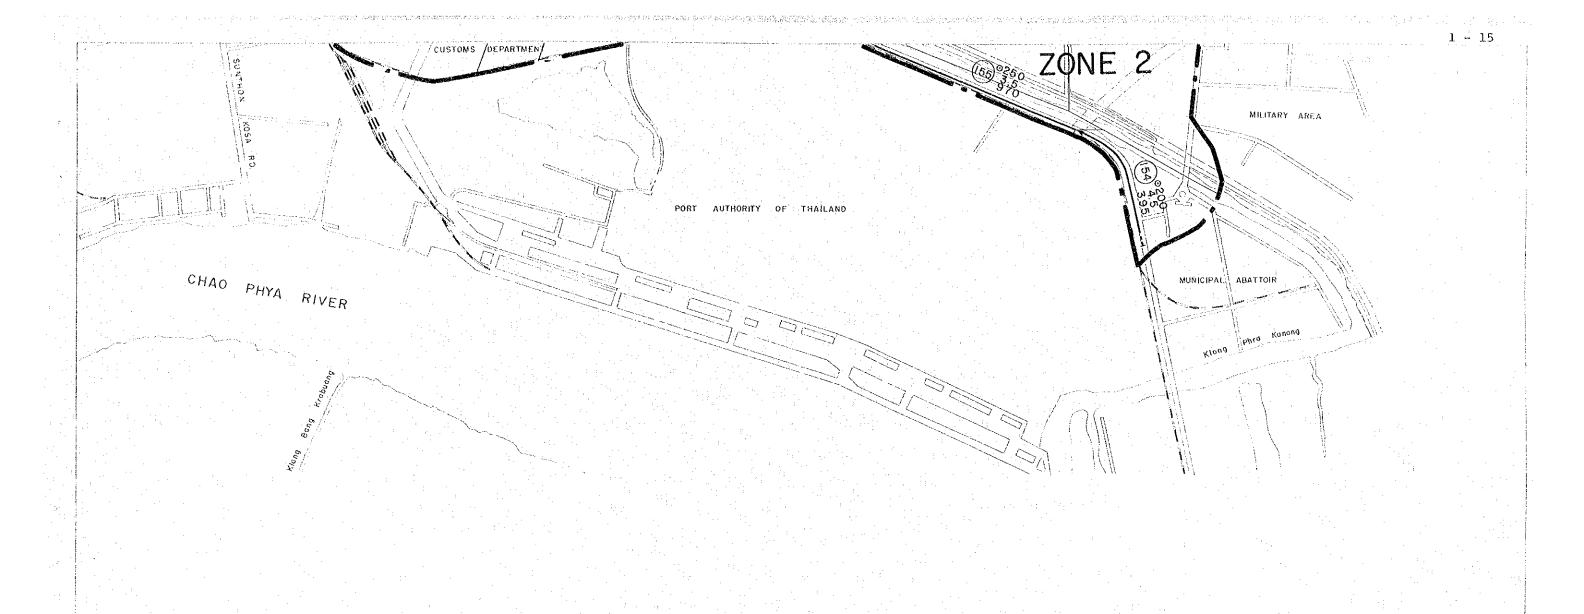

TMENT FACILITIES => EFFLUENT OUTFALL

| ng et lind | lex | 11,000 |
|------------|-----|--------|
| 1          | 7   |        |
| 2          | 8   |        |
| 3          | 9   | 13     |
| 4          | 10  | 14     |
| 5          | 11  | 15     |
| 6          | 12  | 15.    |

SEWERAGE SYSTEM MAP No. 6 (Zone 3) SCALE 1: 10,000











LEGEND

PROPOSED SEWER NO

PROPOSED SEWER 0.4 SLOPE (%)

TEMPORARY COMBINED 570 LENGTH (m)

SYSTEM AREA



PUMPING STATION TREATMENT FACILITIES

=> EFFLUENT OUTFALL

| . 0 <b>1</b> s 2 | 7   |    |
|------------------|-----|----|
| 2                | 8   |    |
| 3                | 9   | 13 |
| 4                | 10  | 14 |
| 5                | 115 | 15 |
| 6                | 12  |    |

SEWERAGE SYSTEM MAP No. 12 (Zone 3) SCALE 1:10,000

 $\Box$ 12







LEGEND



PUMPING STATION

TREATMENT FACILITIES ES EFFLUENT OUTFALL

| Index |      |    |  |  |
|-------|------|----|--|--|
| I     | 7    |    |  |  |
| 2     | 8    |    |  |  |
| 3     | 9    | 13 |  |  |
| 4     | 10   | 14 |  |  |
| 5     | - 11 | 15 |  |  |
| 6     | 12   |    |  |  |

SEWERAGE SYSTEM MAP No. 15 (Zone 2) SCALE 1:10,000