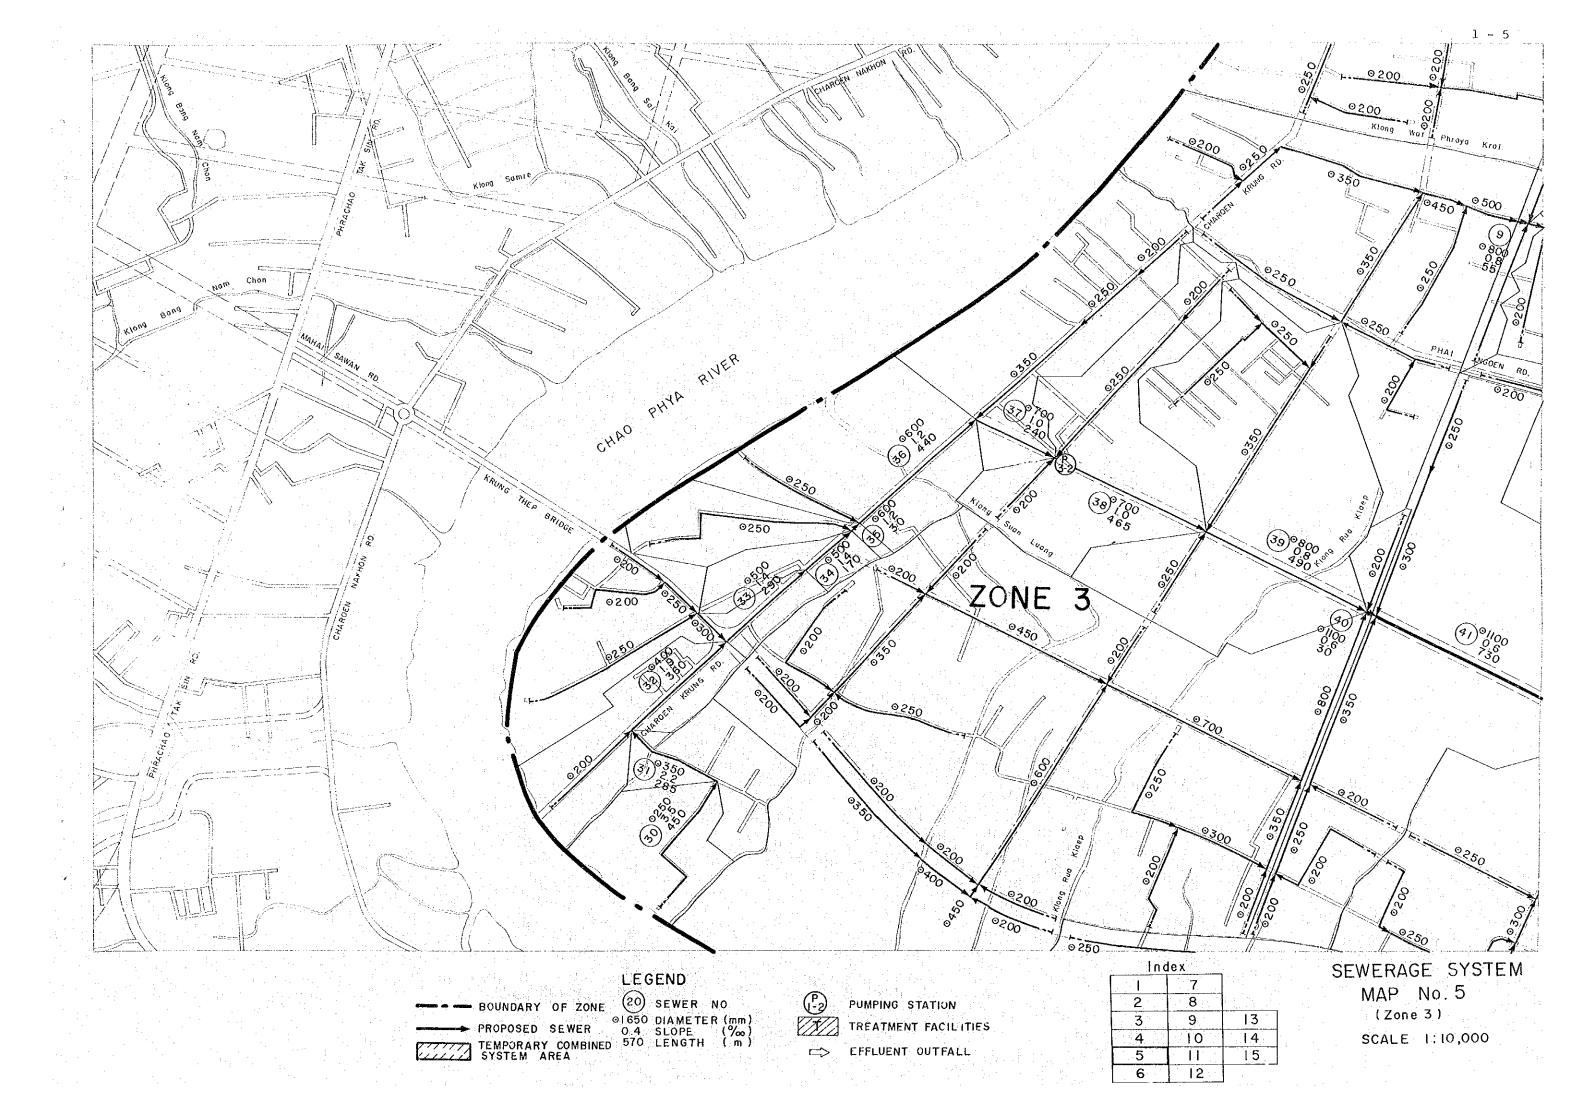

SEWERAGE SYSTEM MAP No. 6 (Zone 3) SCALE 1: 10,000

LEGEND

PROPOSED SEWER NO

PROPOSED SEWER 0.4 SLOPE (%)

TEMPORARY COMBINED 570 LENGTH (m)

SYSTEM AREA

PUMPING STATION TREATMENT FACILITIES

=> EFFLUENT OUTFALL

| . 0 <b>1</b> s 2 | 7   |    |
|------------------|-----|----|
| 2                | 8   |    |
| 3                | 9   | 13 |
| 4                | 10  | 14 |
| 5                | 115 | 15 |
| 6                | 12  |    |