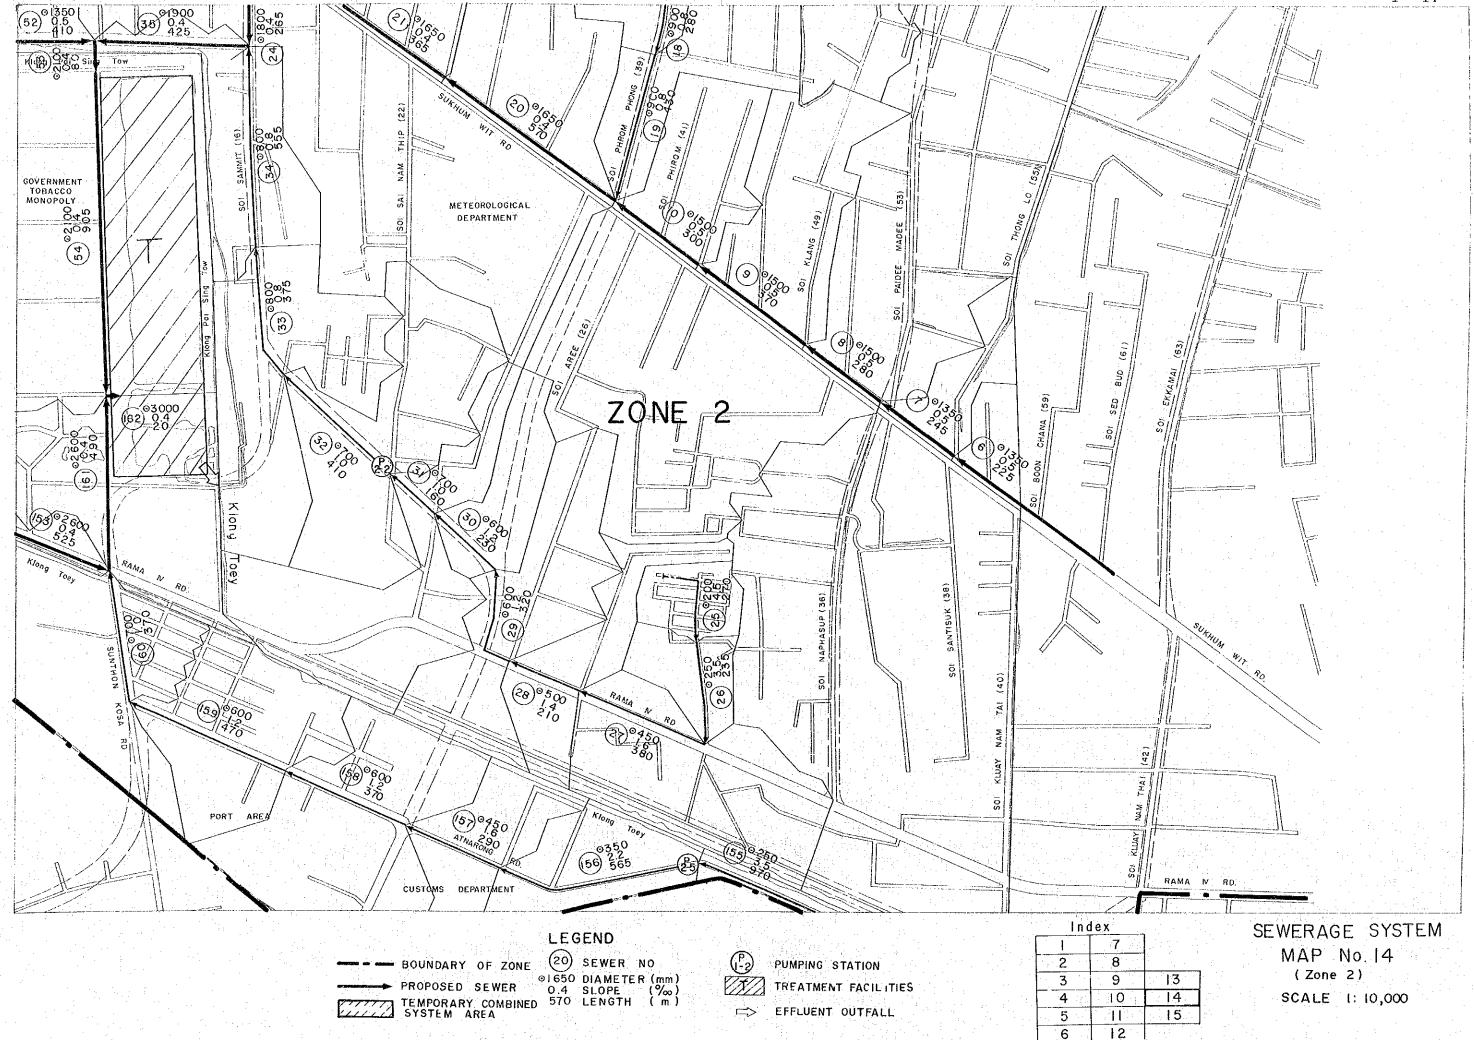

EATMENT FACILITIES => EFFLUENT OUTFALL

| ng et lind | lex | 11,000 |
|------------|-----|--------|
| 1          | 7   |        |
| 2          | 8   |        |
| 3          | 9   | 13     |
| 4          | 10  | 14     |
| 5          | 11  | 15     |
| 6          | 12  | 15.    |

SEWERAGE SYSTEM MAP No. 6 (Zone 3) SCALE 1: 10,000











LEGEND

PROPOSED SEWER NO

PROPOSED SEWER 0.4 SLOPE (%)

TEMPORARY COMBINED 570 LENGTH (m)

SYSTEM AREA



PUMPING STATION TREATMENT FACILITIES

=> EFFLUENT OUTFALL

| . 0 <b>1</b> s 2 | 7   |    |
|------------------|-----|----|
| 2                | 8   |    |
| 3                | 9   | 13 |
| 4                | 10  | 14 |
| 5                | 115 | 15 |
| 6                | 12  |    |

SEWERAGE SYSTEM MAP No. 12 (Zone 3) SCALE 1:10,000

 $\Box$ 12







LEGEND



PUMPING STATION

TREATMENT FACILITIES ES EFFLUENT OUTFALL

| Index |      |    |  |  |
|-------|------|----|--|--|
| I     | 7    |    |  |  |
| 2     | 8    |    |  |  |
| 3     | 9    | 13 |  |  |
| 4     | 10   | 14 |  |  |
| 5     | - 11 | 15 |  |  |
| 6     | 12   |    |  |  |

SEWERAGE SYSTEM MAP No. 15 (Zone 2) SCALE 1:10,000