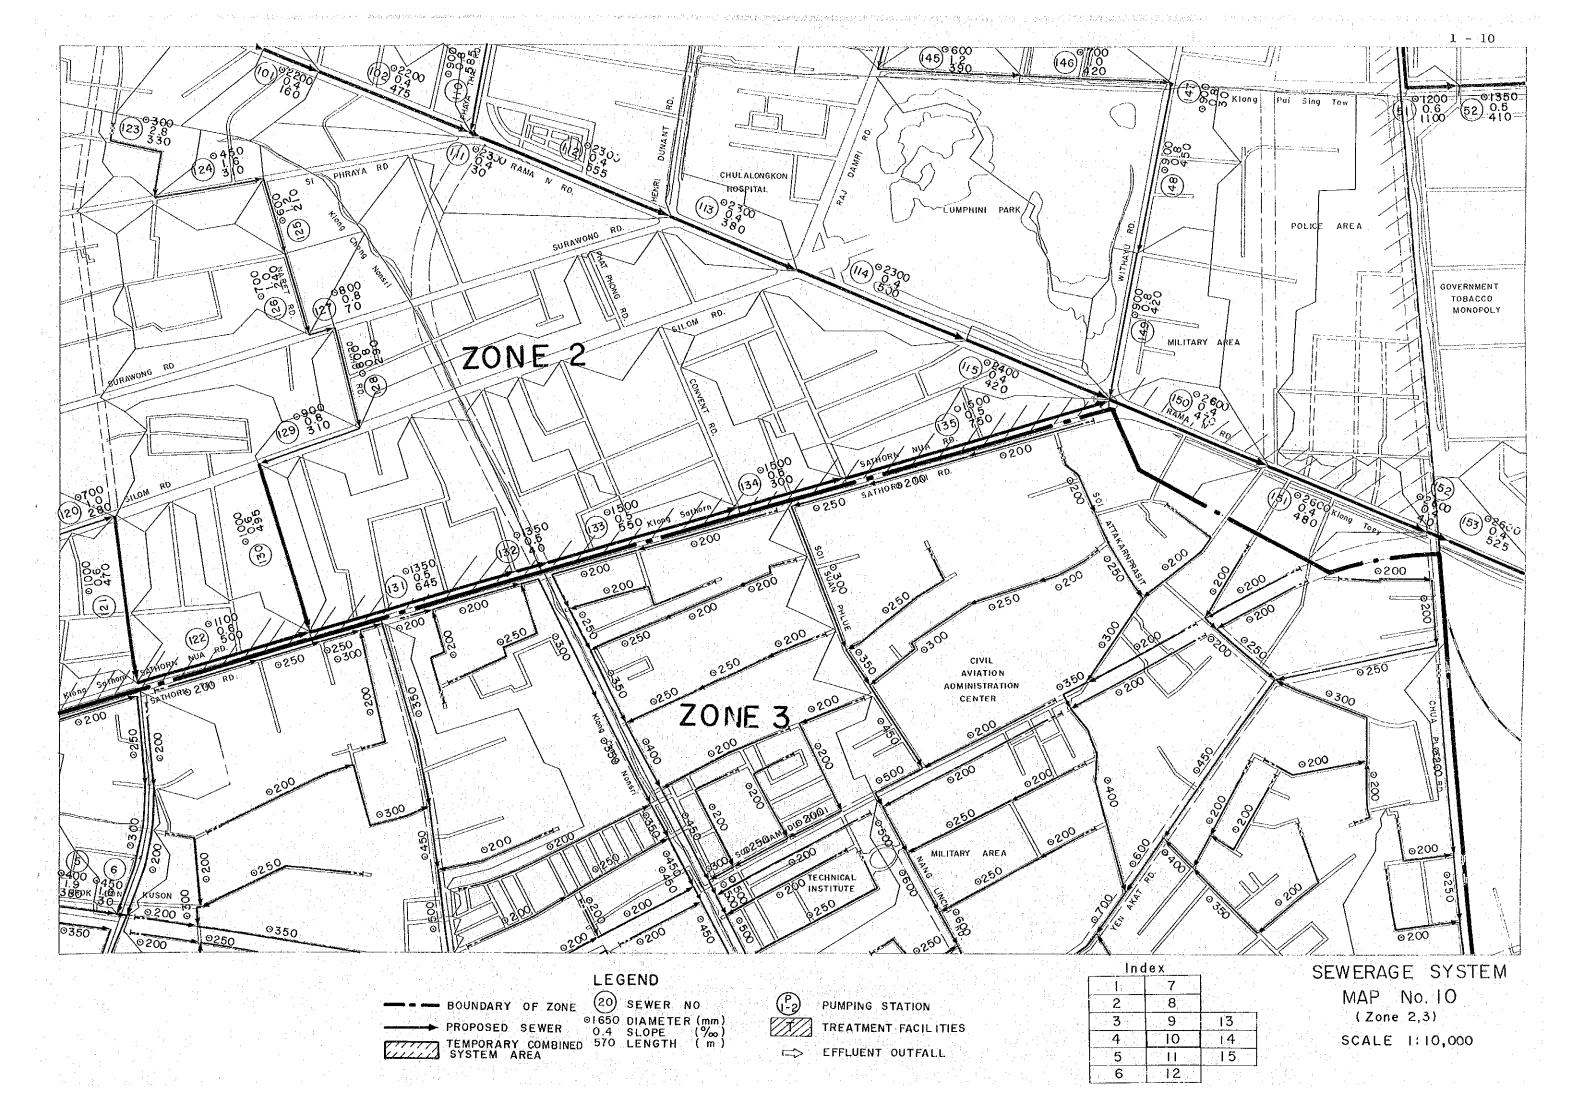

1. SEWERAGE SYSTEM MAPS
IN
ZONES 1,2 AND 3

INDEX
TO
SEWERAGE SYSTEM MAPS

EFFLUENT OUTFALL

10

11

12

5

14

15

SCALE 1: 10,000

ZONE 3 CHAO PHYA RIVER

LEGEND

PROPOSED SEWER NO

PROPOSED SEWER 0.4 SLOPE (%)

TEMPORARY COMBINED 570 LENGTH (m)

SYSTEM AREA

PUMPING STATION

TREATMENT FACILITIES => EFFLUENT OUTFALL

| ng et lind | lex | 11,000 |
|------------|-----|--------|
| 1          | 7   |        |
| 2          | 8   |        |
| 3          | 9   | 13     |
| 4          | 10  | 14     |
| 5          | 11  | 15     |
| 6          | 12  | 15.    |