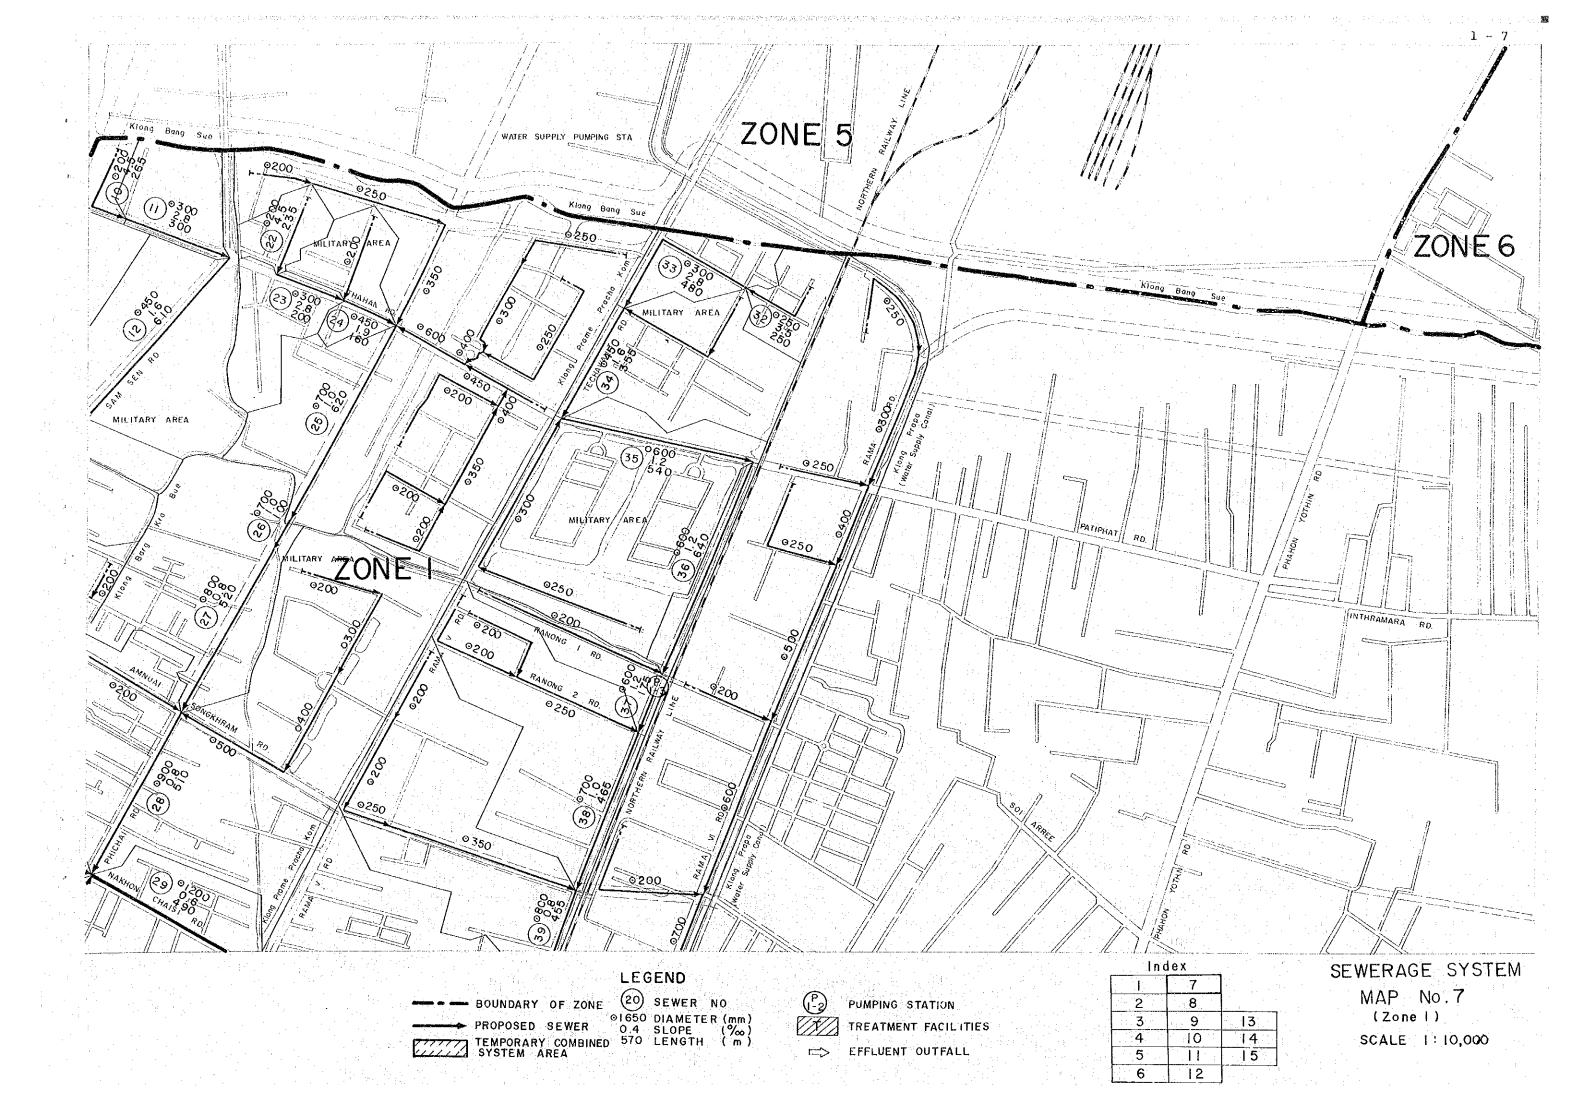

1. SEWERAGE SYSTEM MAPS
IN
ZONES 1,2 AND 3

INDEX
TO
SEWERAGE SYSTEM MAPS

EFFLUENT OUTFALL

10

11

12

5

14

15

SCALE 1: 10,000

ZONE 3 CHAO PHYA RIVER

LEGEND

PROPOSED SEWER NO

PROPOSED SEWER 0.4 SLOPE (%)

TEMPORARY COMBINED 570 LENGTH (m)

SYSTEM AREA

PUMPING STATION

TREATMENT FACILITIES => EFFLUENT OUTFALL

| ng et lind | lex | 11,000 |
|------------|-----|--------|
| 1          | 7   |        |
| 2          | 8   |        |
| 3          | 9   | 13     |
| 4          | 10  | 14     |
| 5          | 11  | 15     |
| 6          | 12  | 15.    |