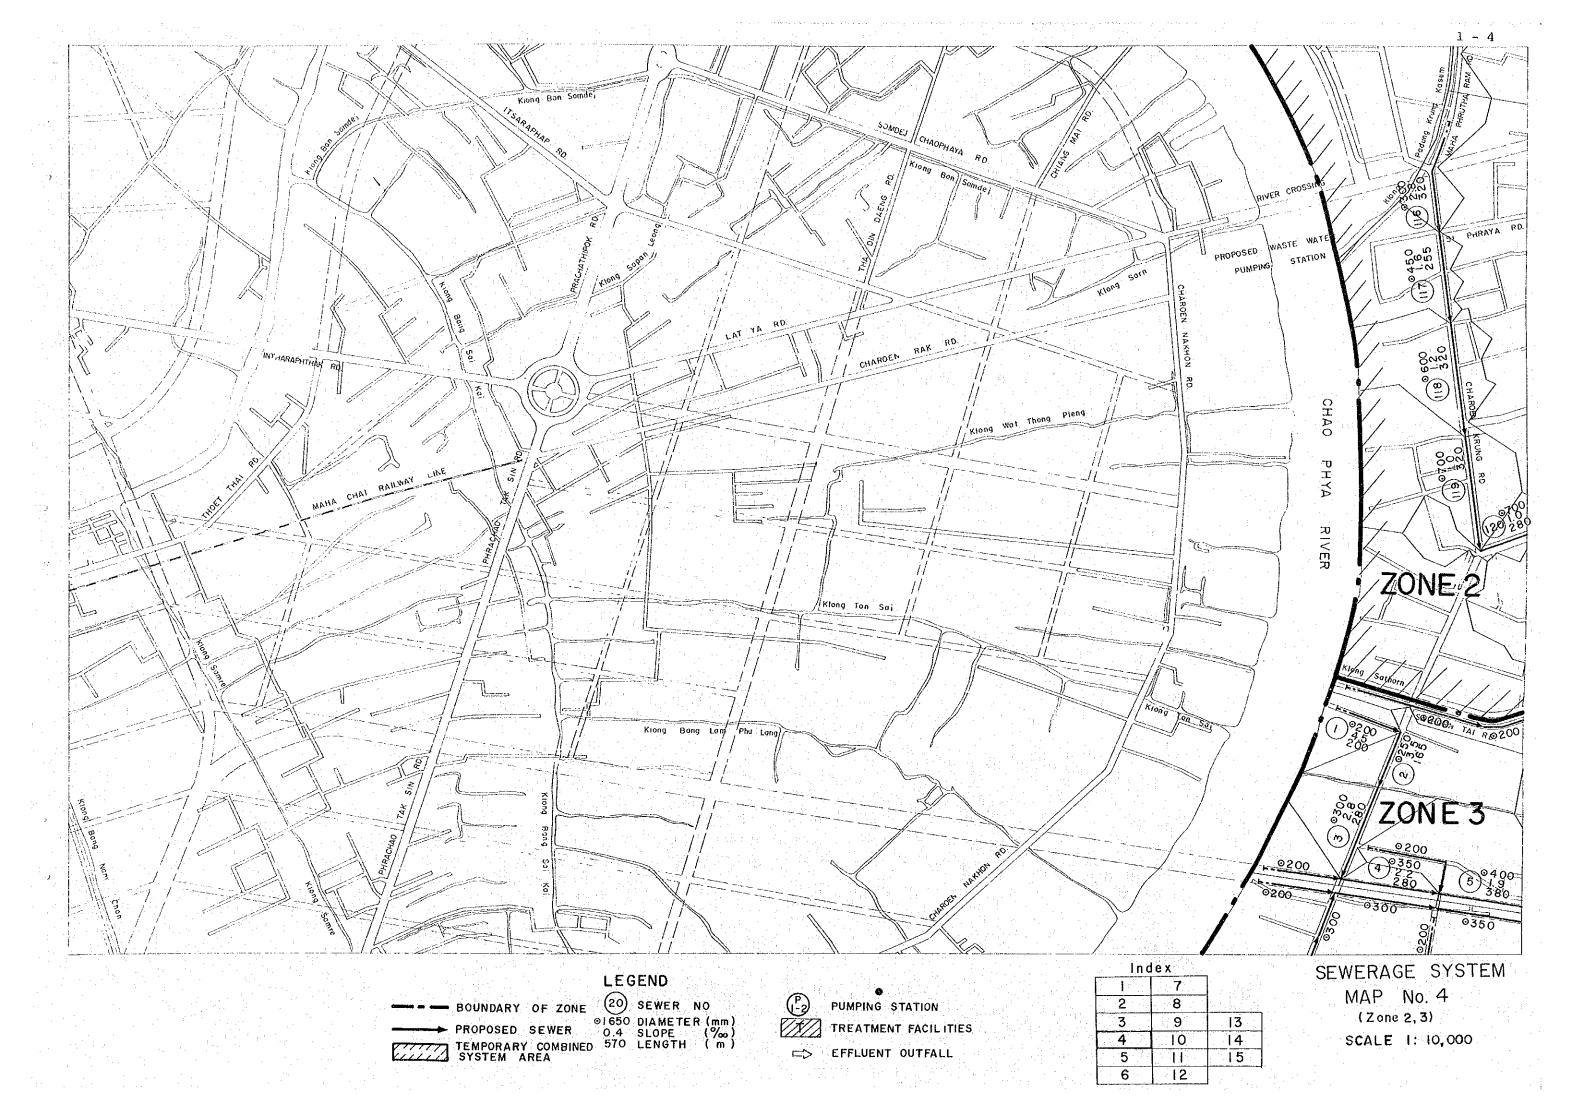

1. SEWERAGE SYSTEM MAPS
IN
ZONES 1,2 AND 3

INDEX
TO
SEWERAGE SYSTEM MAPS

EFFLUENT OUTFALL

10

11

12

5

14

15

SCALE 1: 10,000

ZONE 3 CHAO PHYA RIVER

LEGEND

PROPOSED SEWER NO

PROPOSED SEWER 0.4 SLOPE (%)

TEMPORARY COMBINED 570 LENGTH (m)

SYSTEM AREA

PUMPING STATION

TREATMENT FACILITIES => EFFLUENT OUTFALL

| ng et lind | lex | 11,000 |
|------------|-----|--------|
| 1          | 7   |        |
| 2          | 8   |        |
| 3          | 9   | 13     |
| 4          | 10  | 14     |
| 5          | 11  | 15     |
| 6          | 12  | 15.    |