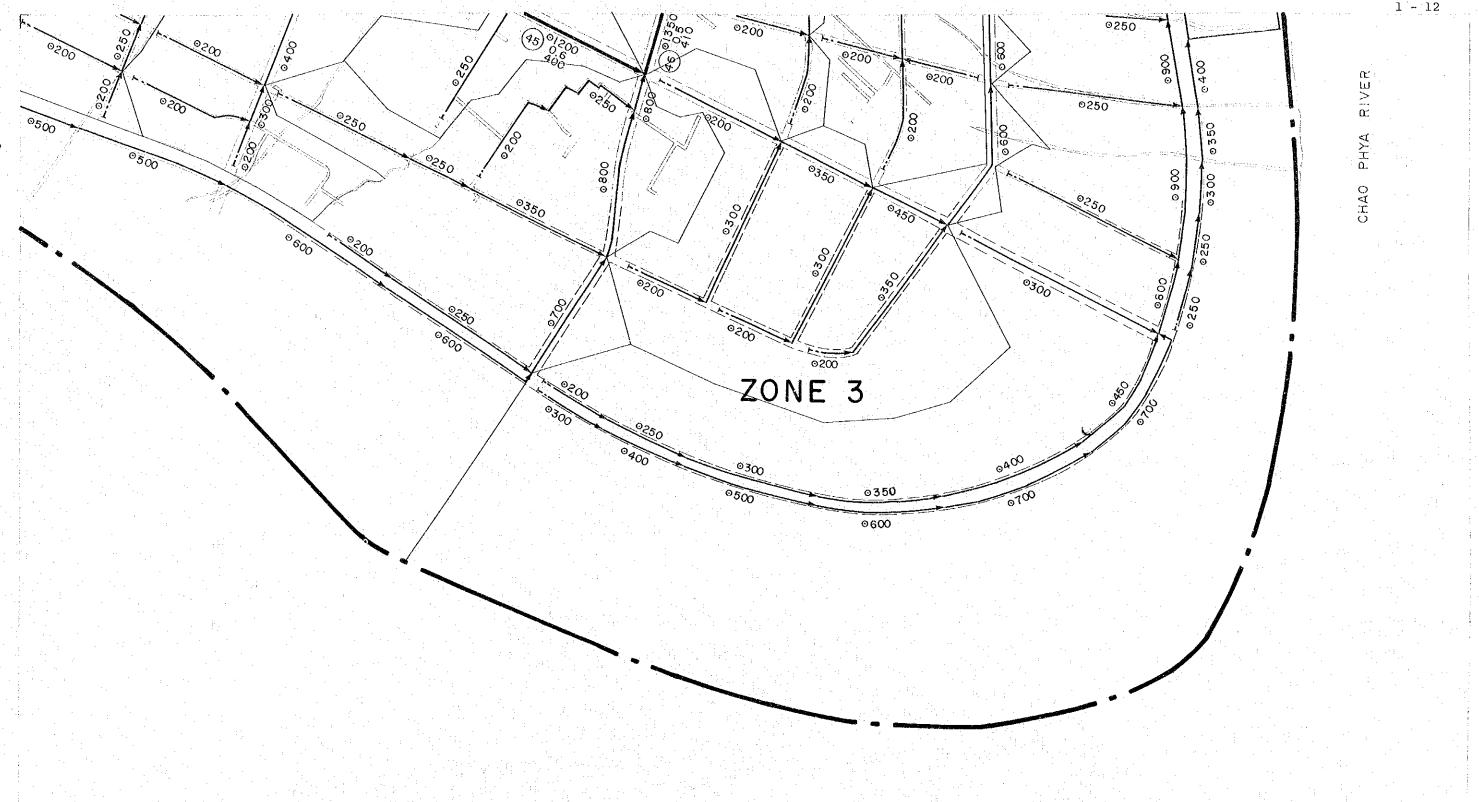

SEWERAGE SYSTEM MAP No. 6 (Zone 3) SCALE 1: 10,000

LEGEND

PROPOSED SEWER NO

PROPOSED SEWER 0.4 SLOPE (%)

TEMPORARY COMBINED 570 LENGTH (m)

SYSTEM AREA

PUMPING STATION TREATMENT FACILITIES

=> EFFLUENT OUTFALL

| . 0 <b>1</b> s 2 | 7   |    |
|------------------|-----|----|
| 2                | 8   |    |
| 3                | 9   | 13 |
| 4                | 10  | 14 |
| 5                | 115 | 15 |
| 6                | 12  |    |