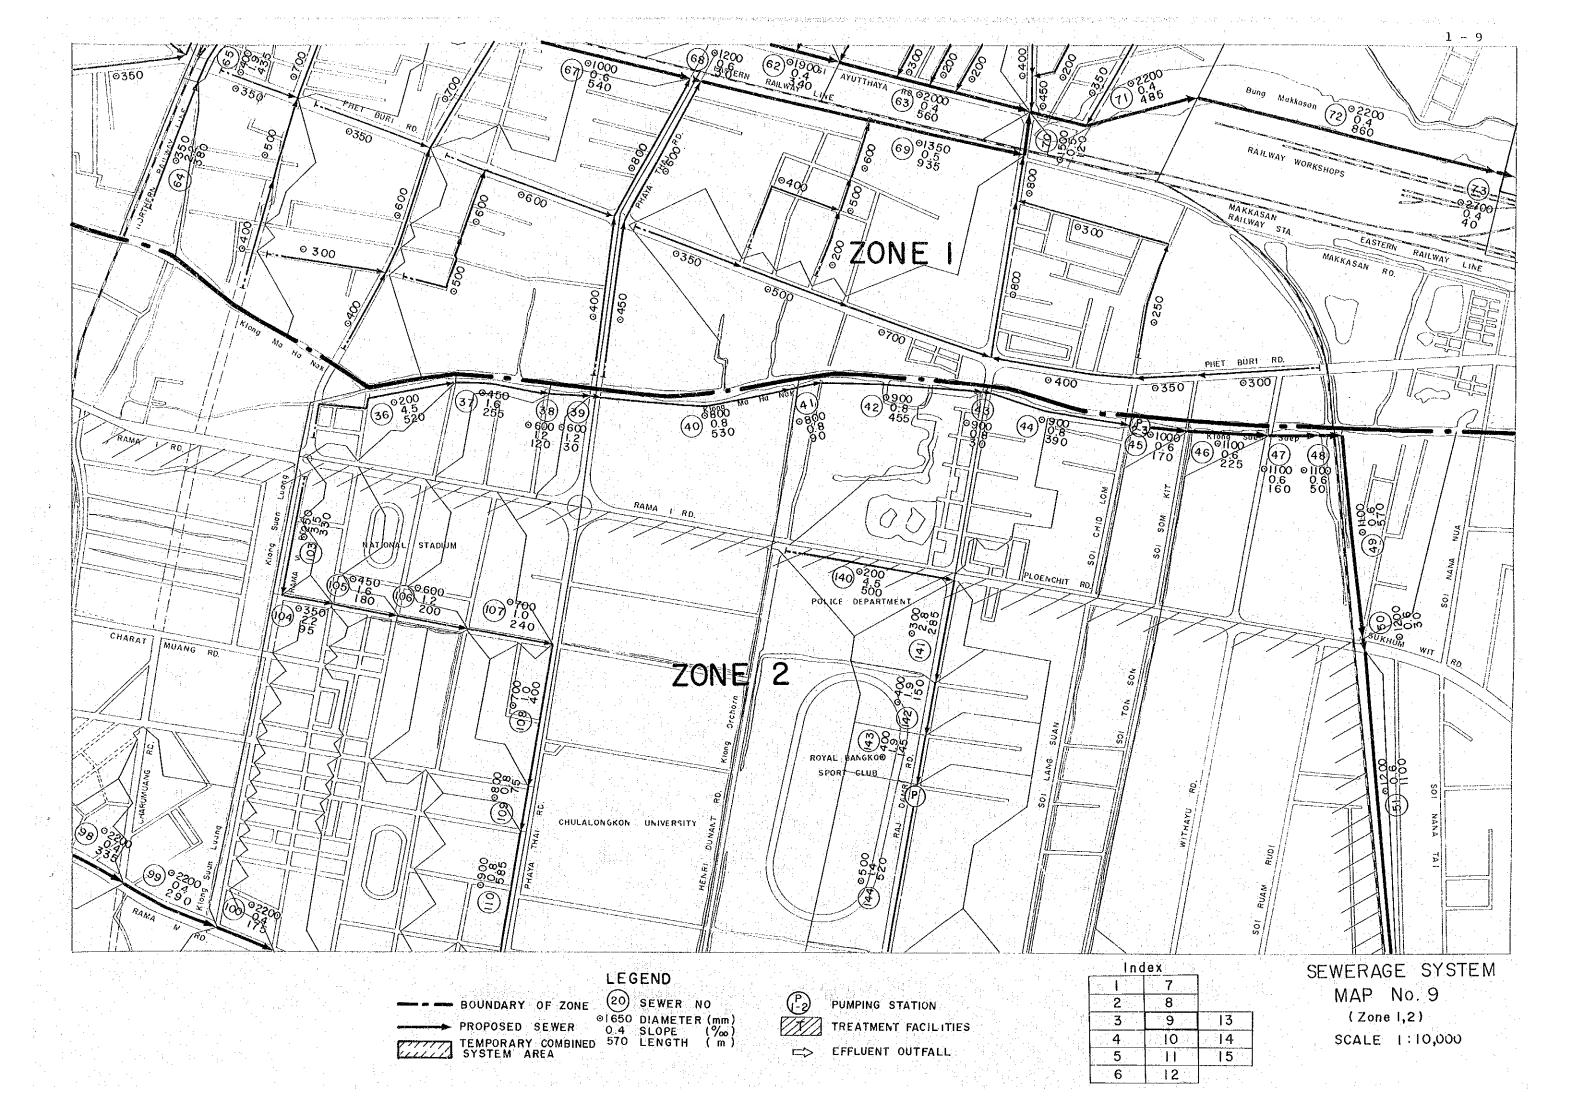

1. SEWERAGE SYSTEM MAPS
IN
ZONES 1,2 AND 3

INDEX
TO
SEWERAGE SYSTEM MAPS

EFFLUENT OUTFALL

10

11

12

5

14

15

SCALE 1: 10,000

ZONE 3 CHAO PHYA RIVER

LEGEND

PROPOSED SEWER NO

PROPOSED SEWER 0.4 SLOPE (%)

TEMPORARY COMBINED 570 LENGTH (m)

SYSTEM AREA

PUMPING STATION

TREATMENT FACILITIES => EFFLUENT OUTFALL

| ng et lind | lex | 11,000 |
|------------|-----|--------|
| 1          | 7   |        |
| 2          | 8   |        |
| 3          | 9   | 13     |
| 4          | 10  | 14     |
| 5          | 11  | 15     |
| 6          | 12  | 15.    |