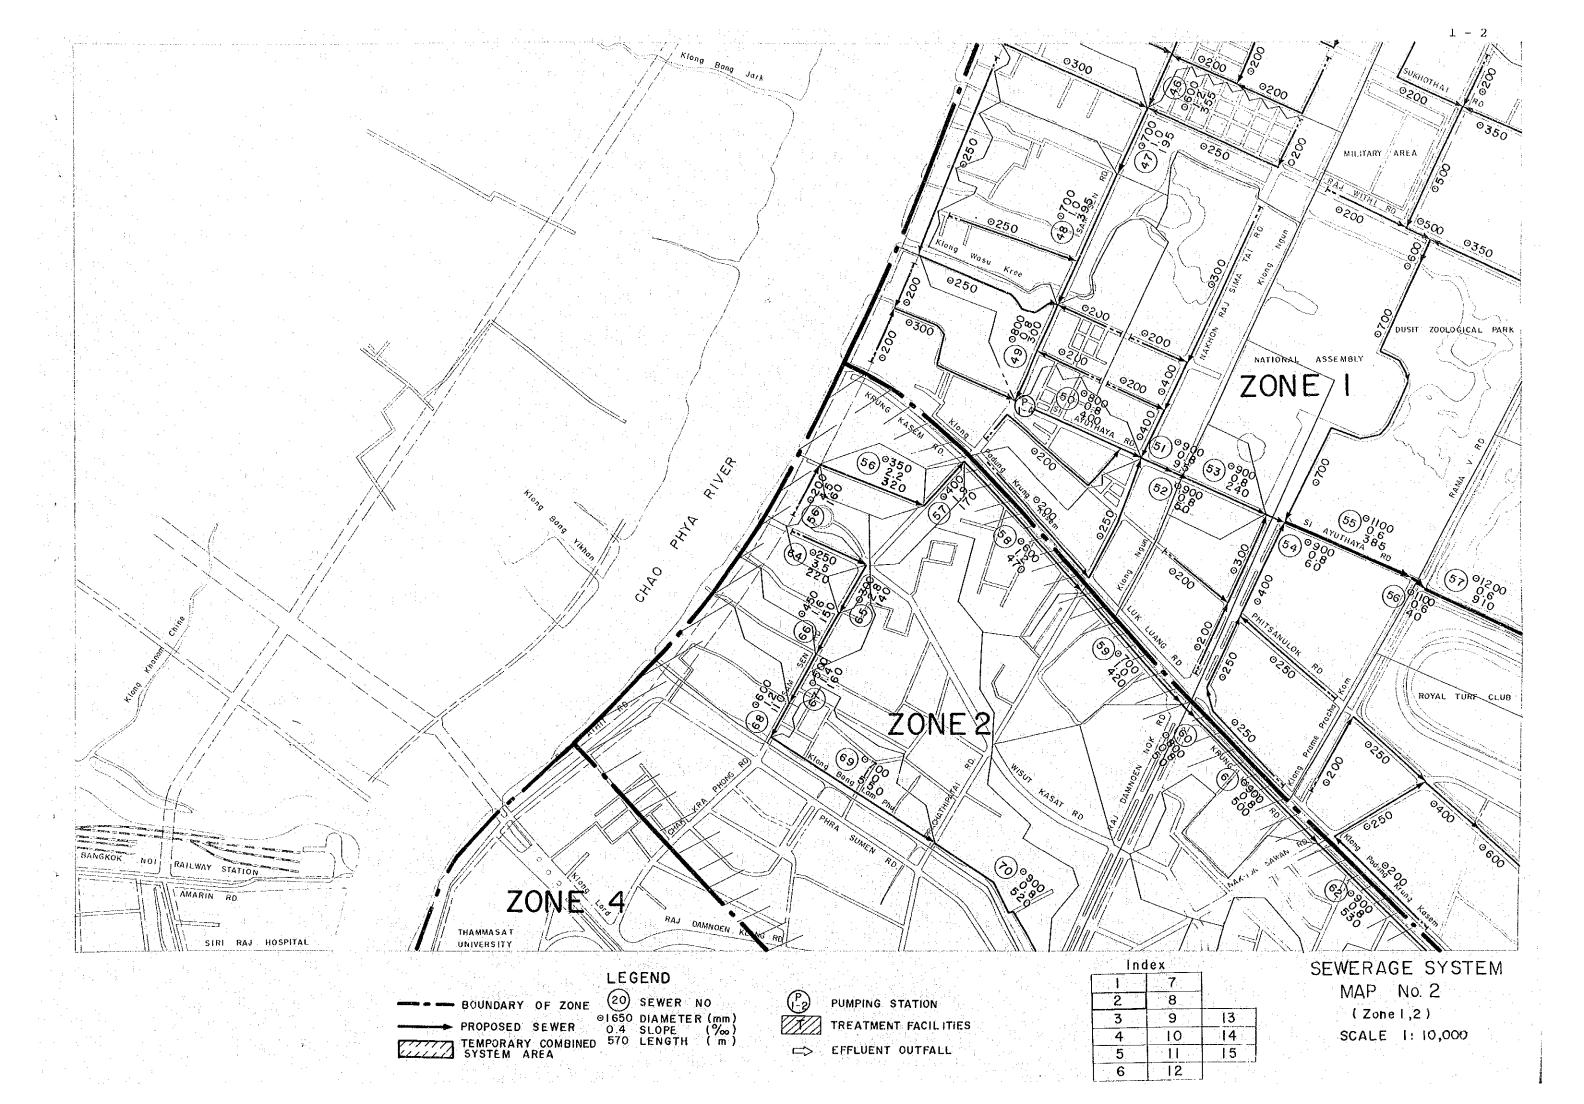

1. SEWERAGE SYSTEM MAPS
IN
ZONES 1,2 AND 3

INDEX
TO
SEWERAGE SYSTEM MAPS

EFFLUENT OUTFALL

10

11

12

5

14

15

SCALE 1: 10,000

ZONE 3 CHAO PHYA RIVER

LEGEND

PROPOSED SEWER NO

PROPOSED SEWER 0.4 SLOPE (%)

TEMPORARY COMBINED 570 LENGTH (m)

SYSTEM AREA

PUMPING STATION

TREATMENT FACILITIES => EFFLUENT OUTFALL

| ng et lind | lex | 11,000 |
|------------|-----|--------|
| 1          | 7   |        |
| 2          | 8   |        |
| 3          | 9   | 13     |
| 4          | 10  | 14     |
| 5          | 11  | 15     |
| 6          | 12  | 15.    |