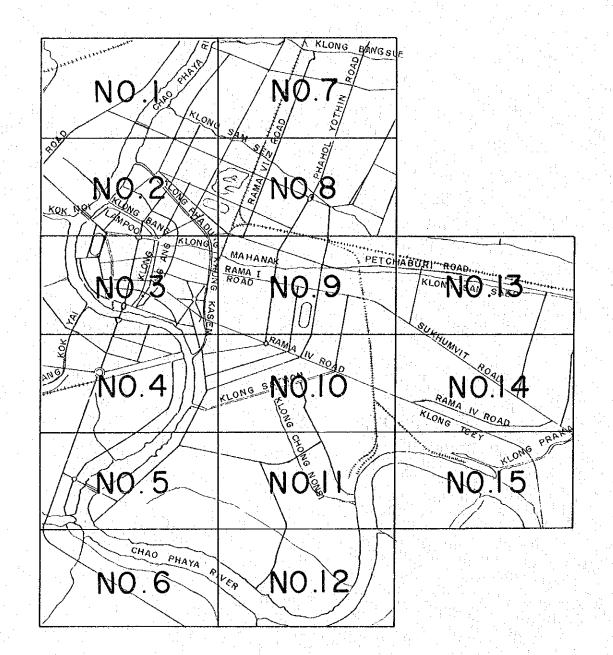

1. SEWERAGE SYSTEM MAPS
IN
ZONES 1,2 AND 3

INDEX
TO
SEWERAGE SYSTEM MAPS

EFFLUENT OUTFALL

10

11

12

5

14

15

SCALE 1: 10,000

ZONE 3 CHAO PHYA RIVER

LEGEND

PROPOSED SEWER NO

PROPOSED SEWER 0.4 SLOPE (%)

TEMPORARY COMBINED 570 LENGTH (m)

SYSTEM AREA

PUMPING STATION

TREATMENT FACILITIES => EFFLUENT OUTFALL

| ng et lind | lex | 11,000 |
|------------|-----|--------|
| 1          | 7   |        |
| 2          | 8   |        |
| 3          | 9   | 13     |
| 4          | 10  | 14     |
| 5          | 11  | 15     |
| 6          | 12  | 15.    |