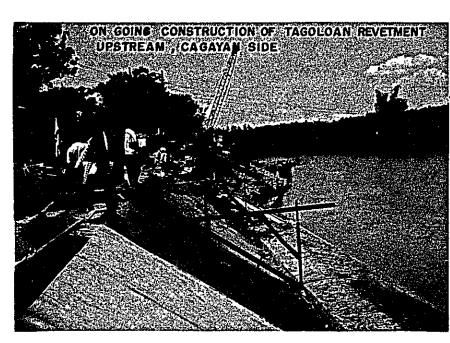

# (6) Amnay-Patric River Basin

Downstream of Amnay River

Downstream of Patrick River

Heavily silted Portion of Amhay River

Training Dike

Upstream of Amnay River

On-going construction of the 60 LM. Spurdike using R.C. Sheet Piles Foundation