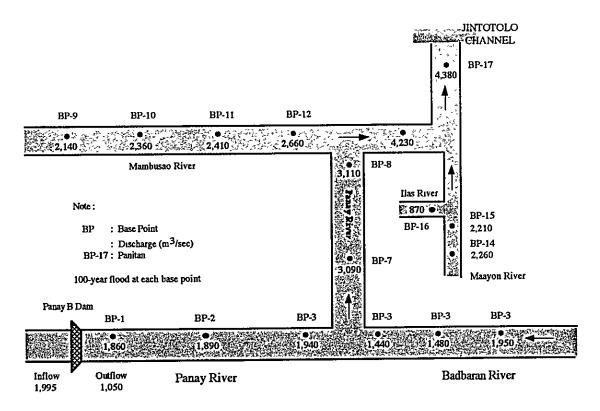

| ******River           | Basin Area (km²)                                                                                                                                                                                                                                                                                                                                                                                                                                                                                                                                                                                                                                                                                                                                                                                                                                                                                                                                                                                                                                                                                                                                                                                                                                                                                                                                                                                                                                                                                                                                                                                                                                                                                                                                                                                                                                                                                                                                                                                                                                                                                                              | River Length (km)                                           | Overall Slope             |
|-----------------------|-------------------------------------------------------------------------------------------------------------------------------------------------------------------------------------------------------------------------------------------------------------------------------------------------------------------------------------------------------------------------------------------------------------------------------------------------------------------------------------------------------------------------------------------------------------------------------------------------------------------------------------------------------------------------------------------------------------------------------------------------------------------------------------------------------------------------------------------------------------------------------------------------------------------------------------------------------------------------------------------------------------------------------------------------------------------------------------------------------------------------------------------------------------------------------------------------------------------------------------------------------------------------------------------------------------------------------------------------------------------------------------------------------------------------------------------------------------------------------------------------------------------------------------------------------------------------------------------------------------------------------------------------------------------------------------------------------------------------------------------------------------------------------------------------------------------------------------------------------------------------------------------------------------------------------------------------------------------------------------------------------------------------------------------------------------------------------------------------------------------------------|-------------------------------------------------------------|---------------------------|
| Whole Bicol River     | ુ કે વેલ્કેક <b>3,132</b> કે ફેલ્લેન્                                                                                                                                                                                                                                                                                                                                                                                                                                                                                                                                                                                                                                                                                                                                                                                                                                                                                                                                                                                                                                                                                                                                                                                                                                                                                                                                                                                                                                                                                                                                                                                                                                                                                                                                                                                                                                                                                                                                                                                                                                                                                         | 136.0                                                       | -3°, 11/55° -≤1-7         |
| Upper reach ***       | <b>- 14 19 19 19 19 19 19 19 19 19 19 19 19 19 </b>                                                                                                                                                                                                                                                                                                                                                                                                                                                                                                                                                                                                                                                                                                                                                                                                                                                                                                                                                                                                                                                                                                                                                                                                                                                                                                                                                                                                                                                                                                                                                                                                                                                                                                                                                                                                                                                                                                                                                                                                                                                                           | <u>₹</u> \$\$\\ 49.5\\ \\ 1\\ \\ \\ \\ \\ \\ \\ \\ \\ \\ \\ | 1/20                      |
| Quinalist Contract    | Are all 1355 From                                                                                                                                                                                                                                                                                                                                                                                                                                                                                                                                                                                                                                                                                                                                                                                                                                                                                                                                                                                                                                                                                                                                                                                                                                                                                                                                                                                                                                                                                                                                                                                                                                                                                                                                                                                                                                                                                                                                                                                                                                                                                                             | * 1.5~ 、 <b>22.0</b> 、 1.5%                                 | 1/957                     |
| - Talisay 美国大学等       | 百多學 理想於1926年7年                                                                                                                                                                                                                                                                                                                                                                                                                                                                                                                                                                                                                                                                                                                                                                                                                                                                                                                                                                                                                                                                                                                                                                                                                                                                                                                                                                                                                                                                                                                                                                                                                                                                                                                                                                                                                                                                                                                                                                                                                                                                                                                | . 10 01 <b>47.0</b> 5 323 3                                 | <i>라마다</i> .21/125 / 나는   |
|                       | [130] [130] [130] [130] [130] [130] [130] [130] [130] [130] [130] [130] [130] [130] [130] [130] [130] [130] [130] [130] [130] [130] [130] [130] [130] [130] [130] [130] [130] [130] [130] [130] [130] [130] [130] [130] [130] [130] [130] [130] [130] [130] [130] [130] [130] [130] [130] [130] [130] [130] [130] [130] [130] [130] [130] [130] [130] [130] [130] [130] [130] [130] [130] [130] [130] [130] [130] [130] [130] [130] [130] [130] [130] [130] [130] [130] [130] [130] [130] [130] [130] [130] [130] [130] [130] [130] [130] [130] [130] [130] [130] [130] [130] [130] [130] [130] [130] [130] [130] [130] [130] [130] [130] [130] [130] [130] [130] [130] [130] [130] [130] [130] [130] [130] [130] [130] [130] [130] [130] [130] [130] [130] [130] [130] [130] [130] [130] [130] [130] [130] [130] [130] [130] [130] [130] [130] [130] [130] [130] [130] [130] [130] [130] [130] [130] [130] [130] [130] [130] [130] [130] [130] [130] [130] [130] [130] [130] [130] [130] [130] [130] [130] [130] [130] [130] [130] [130] [130] [130] [130] [130] [130] [130] [130] [130] [130] [130] [130] [130] [130] [130] [130] [130] [130] [130] [130] [130] [130] [130] [130] [130] [130] [130] [130] [130] [130] [130] [130] [130] [130] [130] [130] [130] [130] [130] [130] [130] [130] [130] [130] [130] [130] [130] [130] [130] [130] [130] [130] [130] [130] [130] [130] [130] [130] [130] [130] [130] [130] [130] [130] [130] [130] [130] [130] [130] [130] [130] [130] [130] [130] [130] [130] [130] [130] [130] [130] [130] [130] [130] [130] [130] [130] [130] [130] [130] [130] [130] [130] [130] [130] [130] [130] [130] [130] [130] [130] [130] [130] [130] [130] [130] [130] [130] [130] [130] [130] [130] [130] [130] [130] [130] [130] [130] [130] [130] [130] [130] [130] [130] [130] [130] [130] [130] [130] [130] [130] [130] [130] [130] [130] [130] [130] [130] [130] [130] [130] [130] [130] [130] [130] [130] [130] [130] [130] [130] [130] [130] [130] [130] [130] [130] [130] [130] [130] [130] [130] [130] [130] [130] [130] [130] [130] [130] [130] [130] [130] [130] [130] [130] [130] [130] | 27.5 K                                                      | <i>↑2 × 1/125 ∠ * *</i>   |
| * Nasisi              | >> ≤ 2.79.5° · · ·                                                                                                                                                                                                                                                                                                                                                                                                                                                                                                                                                                                                                                                                                                                                                                                                                                                                                                                                                                                                                                                                                                                                                                                                                                                                                                                                                                                                                                                                                                                                                                                                                                                                                                                                                                                                                                                                                                                                                                                                                                                                                                            | >≓्र≳• 21:0                                                 | (A) 1/9. (A) N            |
| Naporong : 30 - 30    |                                                                                                                                                                                                                                                                                                                                                                                                                                                                                                                                                                                                                                                                                                                                                                                                                                                                                                                                                                                                                                                                                                                                                                                                                                                                                                                                                                                                                                                                                                                                                                                                                                                                                                                                                                                                                                                                                                                                                                                                                                                                                                                               | ファラル <b>39.0</b> 付づかっ                                       | * 7-1/28 * 60-            |
| Middle reach 🔑 🛴 🕟    | 1,493                                                                                                                                                                                                                                                                                                                                                                                                                                                                                                                                                                                                                                                                                                                                                                                                                                                                                                                                                                                                                                                                                                                                                                                                                                                                                                                                                                                                                                                                                                                                                                                                                                                                                                                                                                                                                                                                                                                                                                                                                                                                                                                         | 25.0                                                        | <i>⇒ ∂∂</i> 1/25,000 ↔    |
| , বIrigaাক মা ভালিবা  | 12. 1. 1. 1. 4720 S. 1.                                                                                                                                                                                                                                                                                                                                                                                                                                                                                                                                                                                                                                                                                                                                                                                                                                                                                                                                                                                                                                                                                                                                                                                                                                                                                                                                                                                                                                                                                                                                                                                                                                                                                                                                                                                                                                                                                                                                                                                                                                                                                                       | 7 C 3 40.0 Styles                                           | <i>□ 1/455 (* ≥ - * )</i> |
| Pawiling Case Case C. | - 5-29-222 sales                                                                                                                                                                                                                                                                                                                                                                                                                                                                                                                                                                                                                                                                                                                                                                                                                                                                                                                                                                                                                                                                                                                                                                                                                                                                                                                                                                                                                                                                                                                                                                                                                                                                                                                                                                                                                                                                                                                                                                                                                                                                                                              | লং 'লং ≪ <b>47.0</b> নুৱটু 'লাই,                            | (河) (1/27 年, 24.1         |
| Lower reach           | - الله الله الله الله الله الله الله الل                                                                                                                                                                                                                                                                                                                                                                                                                                                                                                                                                                                                                                                                                                                                                                                                                                                                                                                                                                                                                                                                                                                                                                                                                                                                                                                                                                                                                                                                                                                                                                                                                                                                                                                                                                                                                                                                                                                                                                                                                                                                                      | 55.5 A Section 1                                            | 4.5%-1/9 <b>,233</b>      |
| Libmanan-Sipocot 🔞    | 781                                                                                                                                                                                                                                                                                                                                                                                                                                                                                                                                                                                                                                                                                                                                                                                                                                                                                                                                                                                                                                                                                                                                                                                                                                                                                                                                                                                                                                                                                                                                                                                                                                                                                                                                                                                                                                                                                                                                                                                                                                                                                                                           | 1~2011 <b>82.0</b> 4 (本語)                                   | 4.753 1/53 1/53           |