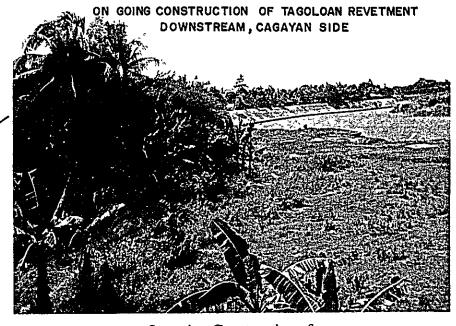

# (6) Amnay-Patric River Basin

Downstream of Amnay River

Downstream of Patrick River

Heavily silted Portion of Amhay River

Training Dike

Upstream of Amnay River

On-going construction of the 60 LM. Spurdike using R.C. Sheet Piles Foundation