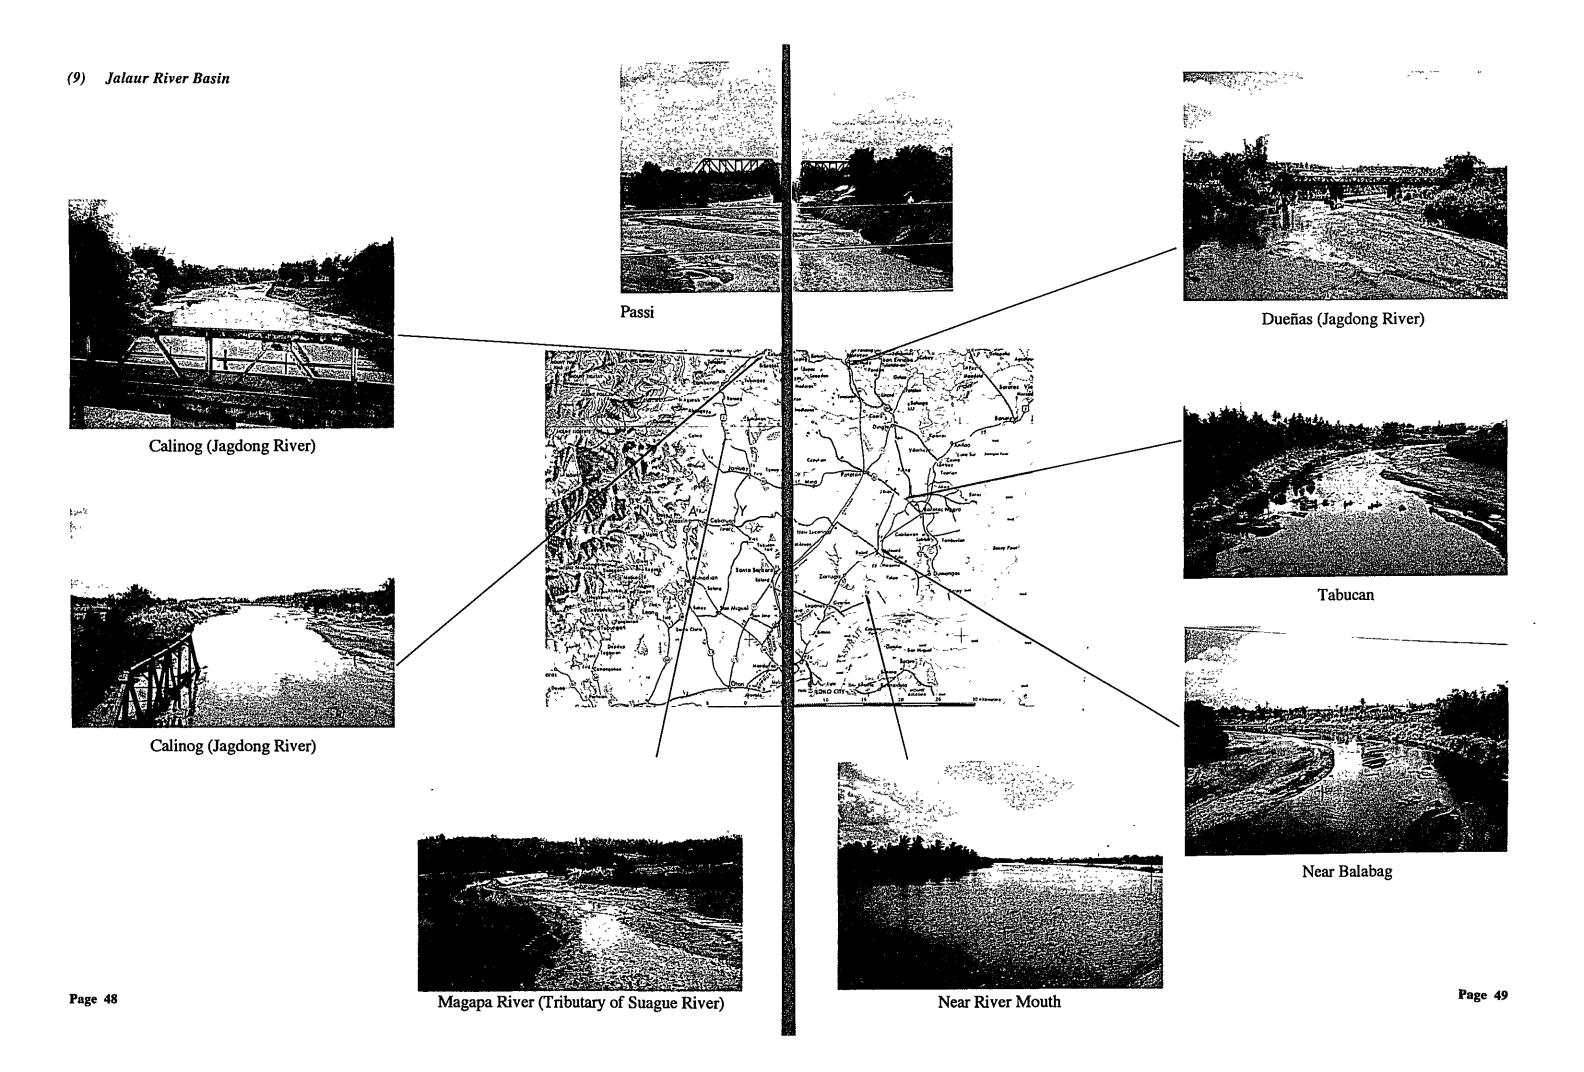

## (6) Amnay-Patrick River Basin

The Amnay-Patrick river basin occupies about 993 km<sup>2</sup> of the province of Occidental Mindoro, located in the midwestern part of Mindoro Island.

### River System

The Amnay-Patrick rivers are located in the central part of Occidental Mindoro. The combine basin area is bounded in the west by Mindoro Strait, and in the north, east and south by mountain ranges with peaks rising up to nearly 2,000 m above sea level.

The Amnay-Patrick rivers originate in the mountain range which separates Occidental Mindoro from Oriental Mindoro. After emerging from the mountainous areas, the rivers form alluvial pans and deltas which are collectively called the Sablayan plain. The rivers flow westward in a plain area for 15 km before finally draining into the Mindoro Strait.

The Amnay and Patrick rivers are the main drainageways in this basin. A smaller waterway located between the Amnay and Patrick rivers, the Pandan river, functions mainly as a local drainage channel.

| River          | 蘇Basin Area (km²) 瓣  | æRiver Length (km)₩                     | Overall Slope |
|----------------|----------------------|-----------------------------------------|---------------|
| Amnay          | <u> </u>             | - , , , ' - , ≥ ' <b>58</b> - √ , - 584 | 1 1/39 4 50 8 |
| Patrick (1997) | A&C 2 <b>407</b> ならい | -9-7- 42 42 10 J                        | 1/33          |