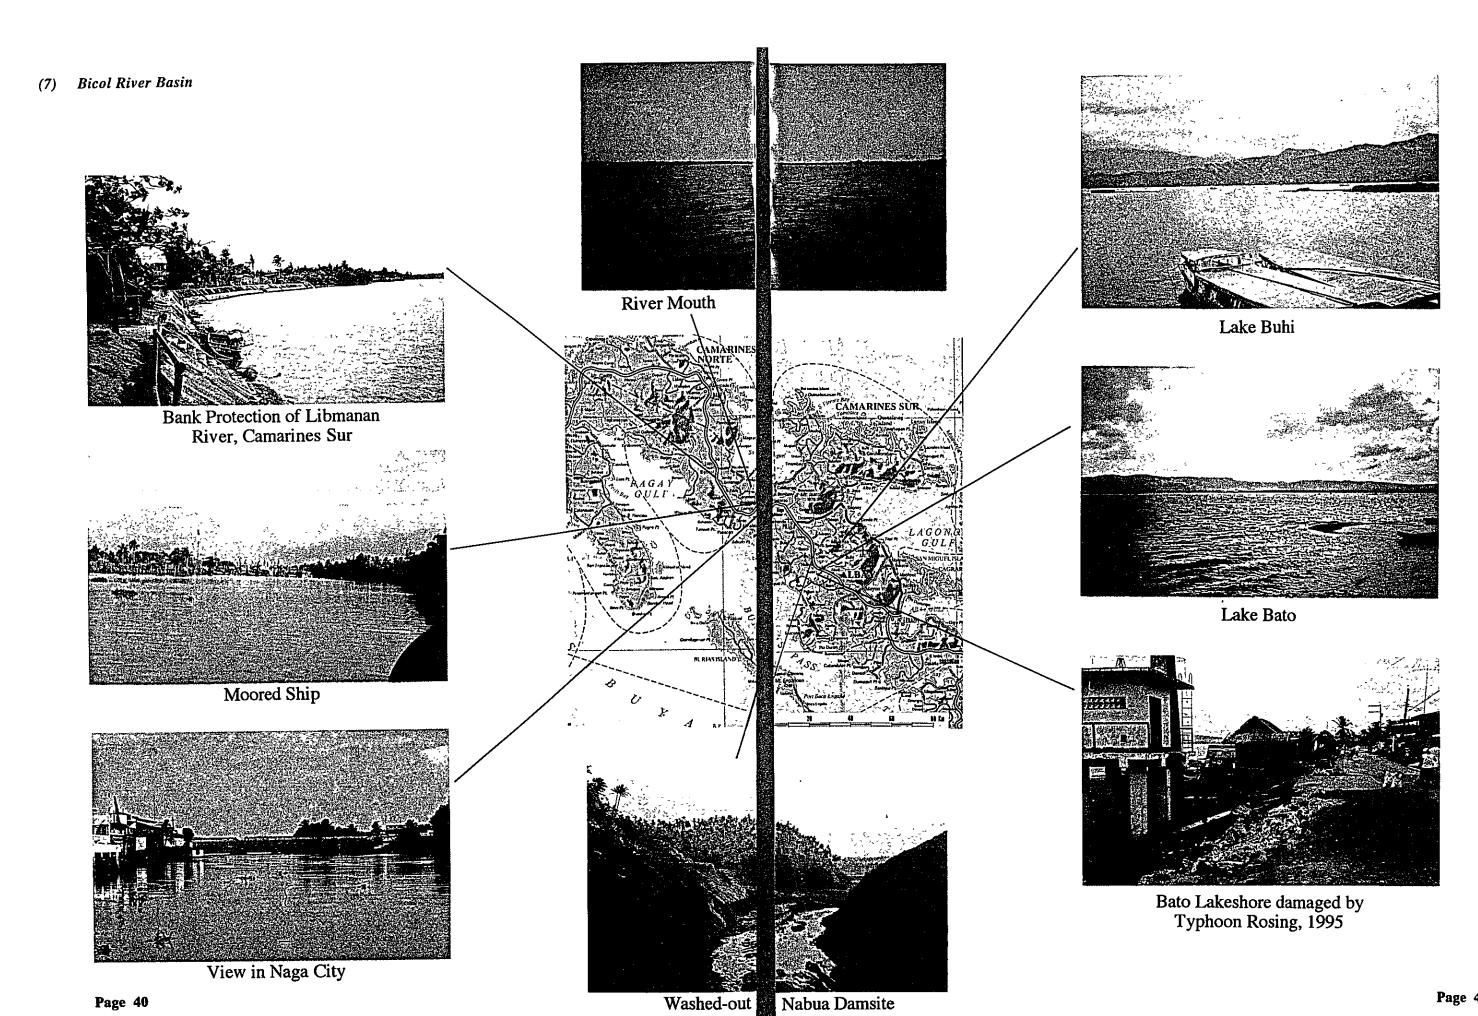

### (7) Bicol River Basin

The Bicol river basin is located in the southeastern part of Luzon Island. The basin lies mainly within the provinces of Albay and Camarines Sur and partly in a small portion of Camarines Norte province.

## River System

The main channel of the Bicol river originates from the western slopes of Mayon Volcano in Camalig and flows northwest. The Sipocot-Libmanan river, the biggest tributary of the Bicol river, flows in a southeasterly from Mt. Labo and meets the main river channel at Libmanan. After joining, the river changes its flow direction to north and merges into the San Miguel Bay.

Source: Nationwide Flood Control Plan and River Dredging Program (1982)

The largest of the three (3) inland lakes within the basin is Lake Bato which has an area of around 3,000 ha at a water level elevation at 6.0 m above mean sea level. During inundation, the flood waters of Lake Bato intermingles with that of the smaller Lake Baao which is located about 20 km downstream of the former. Lake Buhi lies approximately 85 m above sea level near the foot of Mt. Iriga.