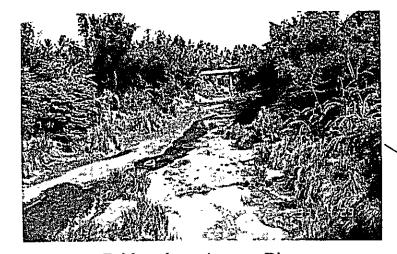

Upstream of Patrick River

Totally damaged National Road, scoured during the typhoon Gloring along Patrick River