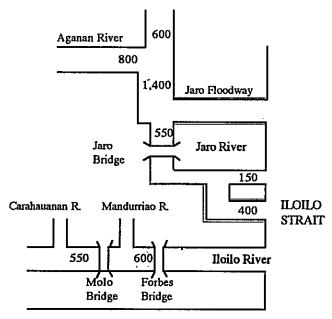

at Jaro District in Iloilo City and Oton in Iloilo Province were adversely affected. Total damage was estimated at 75 million Pesos.

## Main Project/Study

| Title                            | 17.12.12.12.12.12.12.12.12.12.12.12.12.12. | ***Year                               | ***Agency | ∌⊅Status 🎏 |
|----------------------------------|--------------------------------------------|---------------------------------------|-----------|------------|
| Study on the Flood Control for R | ivers in the                               | 1995                                  | JICA      | M/P, F/S   |
| Selected Urban Centers           | * e * * * * * * * * * * * * * * * * * *    | , , , , , , , , , , , , , , , , , , , |           |            |

## Proposed Design Discharge

50-year Return Period



Source: Study on the Flood Control for Rivers in the Selected Urban Centers, 1995, JICA





Upstream View of Tigum River



ATOITO CLAA

Bridge along Tigum River



Bridge along Aganan River





Water Level Gauge located at Jaro Bridge



Confluence of Jaro and Aganan River



Page 68

Page 69