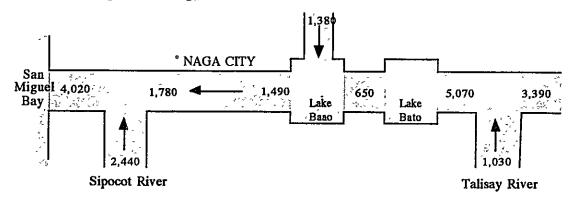

Source: Nationwide Flood Control Plan and River Dredging Program (1982)

The largest of the three (3) inland lakes within the basin is Lake Bato which has an area of around 3,000 ha at a water level elevation at 6.0 m above mean sea level. During inundation, the flood waters of Lake Bato intermingles with that of the smaller Lake Baao which is located about 20 km downstream of the former. Lake Buhi lies approximately 85 m above sea level near the foot of Mt. Iriga.

| Lake  | Water Surface elevelation (m. MSL) | Surface Area (ha)                               | Storage Volume (Mil. m³) |
|-------|------------------------------------|-------------------------------------------------|--------------------------|
|       |                                    | ·公本公3,000.多数企業                                  |                          |
|       | 40 8 8 8 7 7 7                     | 二。2000年第48                                      |                          |
| -Baao | ·泽泽东约5.0种物产公                       | 上至 3400 至 55 55 55 55 55 55 55 55 55 55 55 55 5 | 36434、25至第二十多            |