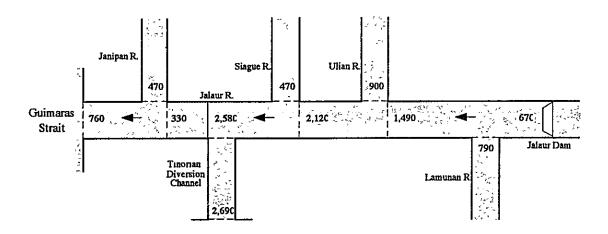

|            | , ,          |

## Proposed Design Discharge

## FIRST PHASE FLOOD CONTROL PLAN (25 - YR. FLOOD)





### (10) Ilog-Hilabangan River Basin

The Ilog river basin, having an area of about 2,104 km<sup>2</sup>, is located in the southwestern portion of Negros Island. It occupies a large portion of Negros Occidental province and a small portion of Negros Oriental province.

### River System

The Ilog river is the principal drainageway of the basin. Its headwater originates in the northwestern tip of the basin and flows in a southeasterly direction until it reverses its course to a general northwesterly direction and finally discharge into the Panay Gulf with two (2) distributaries, the Bungol diversion channel and the lower Ilog river. At about 25 km from the mouth, the Ilog river is joined by the Hilabangan river, a main tributary which originates in the eastern tip of the basin.

The Ilo