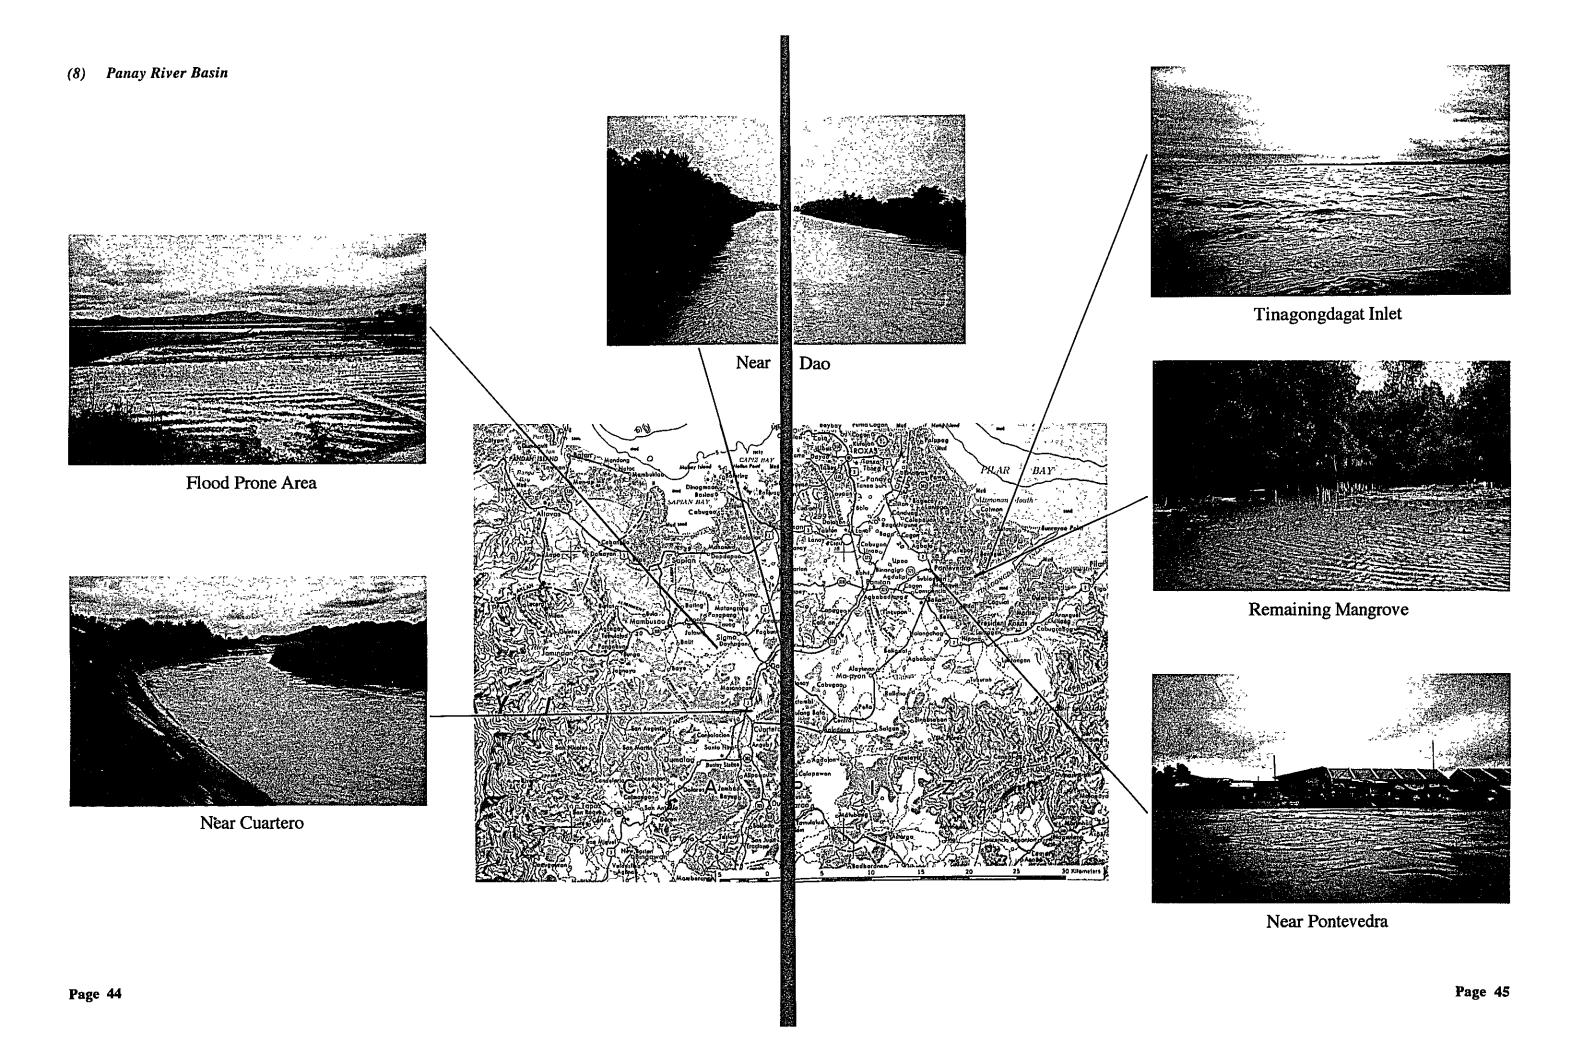

| · Asiang                  | P 15,425 (thousand)                   |

Source: OCD, Region 6

# Main Project/Study

| Title                                     | 2年等Year  A       | *** Agency    | <b>S</b> Status |
|-------------------------------------------|------------------|---------------|-----------------|
| Nationwide Flood Control Plan and River   | 1982             | MPWHOECF      | M/P             |
| Dredging Program                          |                  | <b>可能是人人的</b> | 1 9 C F F F X   |
| Panay River Basinwide Flood Control Study | 44 <b>1987</b> 🔬 | JICA ****     | ್ • M/P ≥ ~     |

# Proposed Design Discharge



Source: Panay River Basinwide Flood Control Study, 1987, JICA



### (9) Jalaur River Basin

The Jalaur river basin is located in the southeastern part of Panay Island. It occupies the major part of Iloilo province and a small part of Antique and Capiz. The Northern part of the basin lies in the province of Capiz while its western part is in the mountain range called Western Cordillera.

## River System

The Jalaur river, which serves as a main drainage of the basin, originates in the eastern slopes of Mt. Baloy. The river flows in the easterly direction until it joins with the Lamunan river in Passi. At this junction the river changes its flow in southerly direction and is joined by the Ulian and Suague rivers, and empties in the Iloilo Strait.

The topography of the basin is characterized by high mountains on the western side and hilly to flat plain