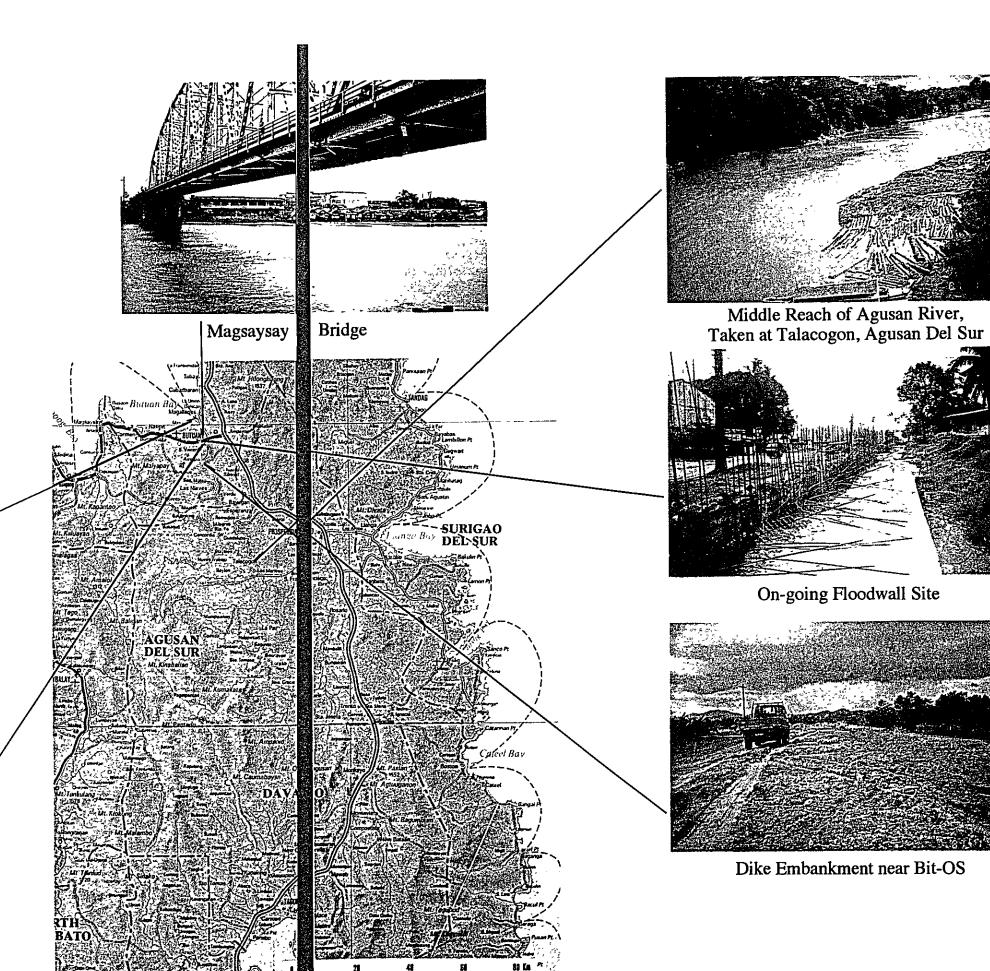

## **Inundation and Damages**

Flooding in 1993 caused by Typhoon Gloring inflicted the most serious damage in recent years. The dead and missing, and injured were 96 and 15, respectively. The flood inundated about 804 ha of agricultural lands.