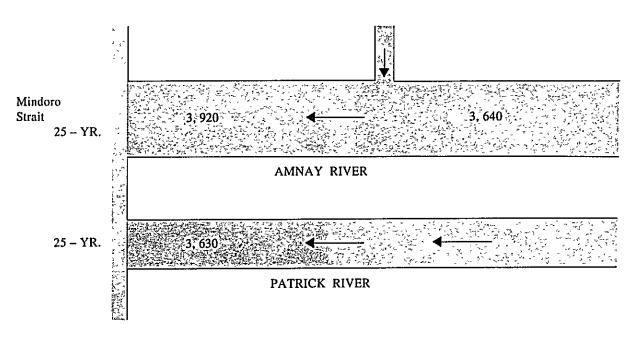

## **Proposed Design Discharge**

PHASE FLOOD CONTROL PLAN (25-YR. FLOOD)

# (6) Amnay-Patric River Basin

Downstream of Amnay River

Downstream of Patrick River

Heavily silted Portion of Amhay River

Training Dike

Upstream of Amnay River

On-going construction of the 60 LM. Spurdike using R.C. Sheet Piles Foundation