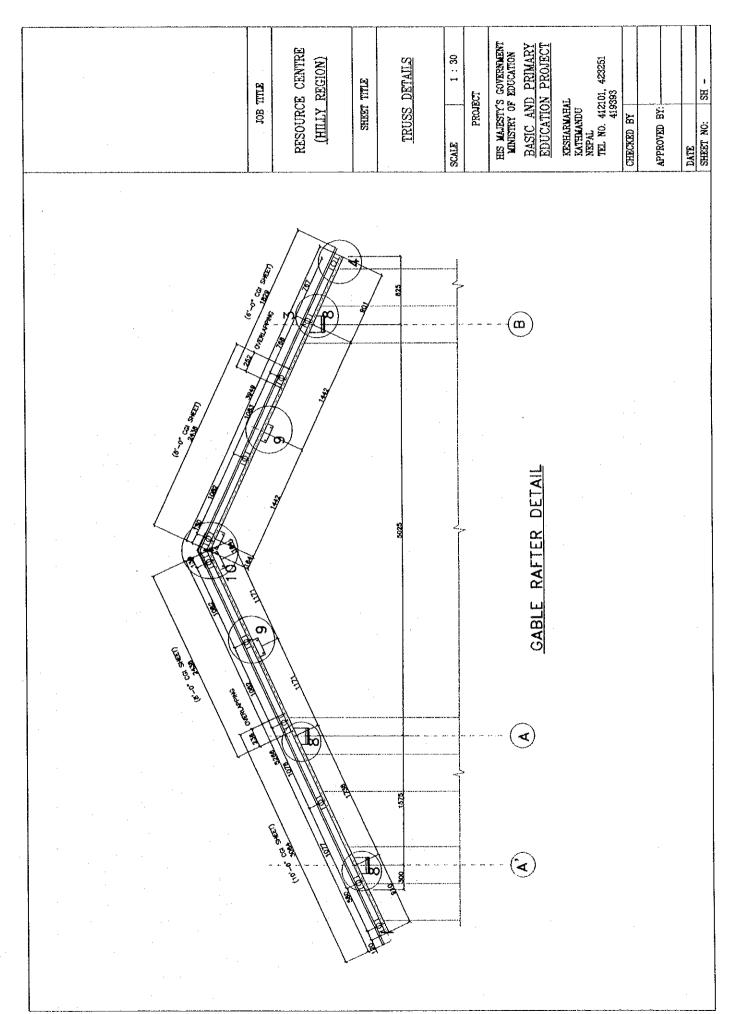

| 22) | Resource Centre (Hill)   | Section                  |
| 23) | School & RC (Terai)      | Truss & Rafter           |
| 24) | School & RC (Terai)      | Gable Rafter             |
| 25) | School & RC (Hill)       | Truss & Rafter           |
| 26) | School & RC (Hill)       | Gable Rafter             |
| 27) | School & RC (Terai, Hill | Truss Details            |
| 28) | School & RC (Terai, Hill | Truss Details            |
| 29) | School & RC (Terai, Hill | )Truss Details           |
| 30) | School & RC (Terai, Hill | )Truss Details           |
| 31) | Toilet Block (Terai)     | Plan, Section, Details   |
| 32) | Toilet Block ( Hill)     | Plan, Section, Details   |
|     |                          |                          |





































































## 8. References

| Title                                                                                                                        | Author / Publisher           | Copy/<br>Original | Year      |
|------------------------------------------------------------------------------------------------------------------------------|------------------------------|-------------------|-----------|
| Construction                                                                                                                 |                              |                   |           |
| Nepal National Building Code NBC101:1994/ Materials<br>Specifications                                                        | Department of Building, MHPP | Сору              | 1995. Dec |