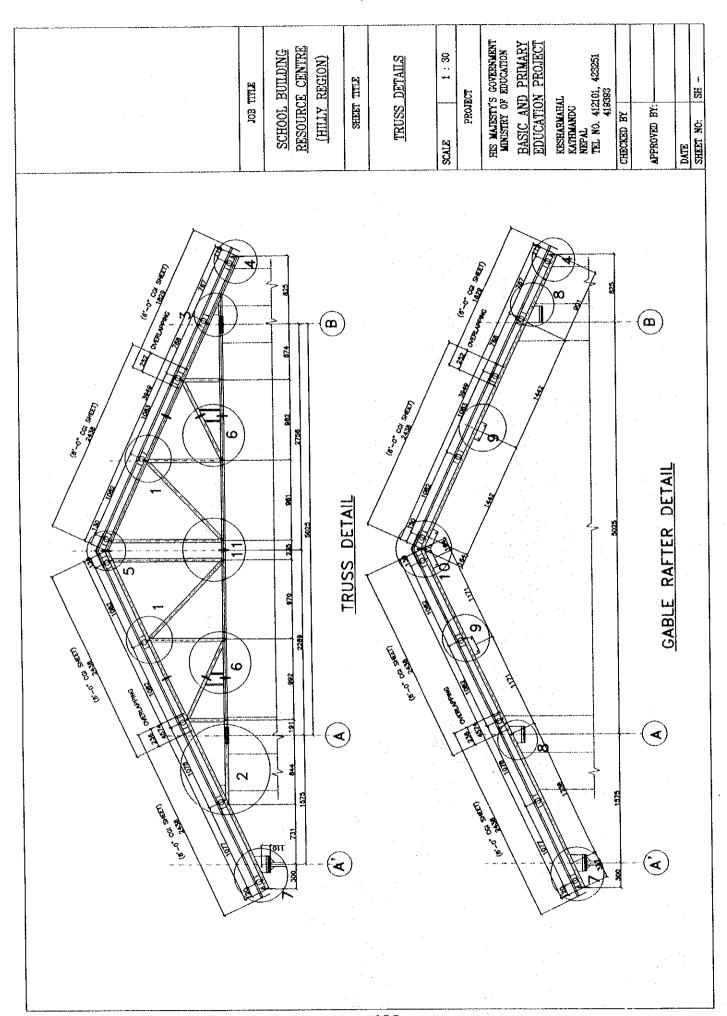

|
| 22) | Resource Centre (Hill)   | Section                  |
| 23) | School & RC (Terai)      | Truss & Rafter           |
| 24) | School & RC (Terai)      | Gable Rafter             |
| 25) | School & RC (Hill)       | Truss & Rafter           |
| 26) | School & RC (Hill)       | Gable Rafter             |
| 27) | School & RC (Terai, Hill | Truss Details            |
| 28) | School & RC (Terai, Hill | Truss Details            |
| 29) | School & RC (Terai, Hill | )Truss Details           |
| 30) | School & RC (Terai, Hill | )Truss Details           |
| 31) | Toilet Block (Terai)     | Plan, Section, Details   |
| 32) | Toilet Block ( Hill)     | Plan, Section, Details   |
|     |                          |                          |





































































## 8. References

| Title                                                                                                                        | Author / Publisher           | Copy/<br>Original | Year      |
|------------------------------------------------------------------------------------------------------------------------------|------------------------------|-------------------|-----------|
| Construction                                                                                                                 |                              |                   |           |
| Nepal National Building Code NBC101:1994/ Materials<br>Specifications                                                        | Department of Building, MHPP | Сору              | 1995. Dec