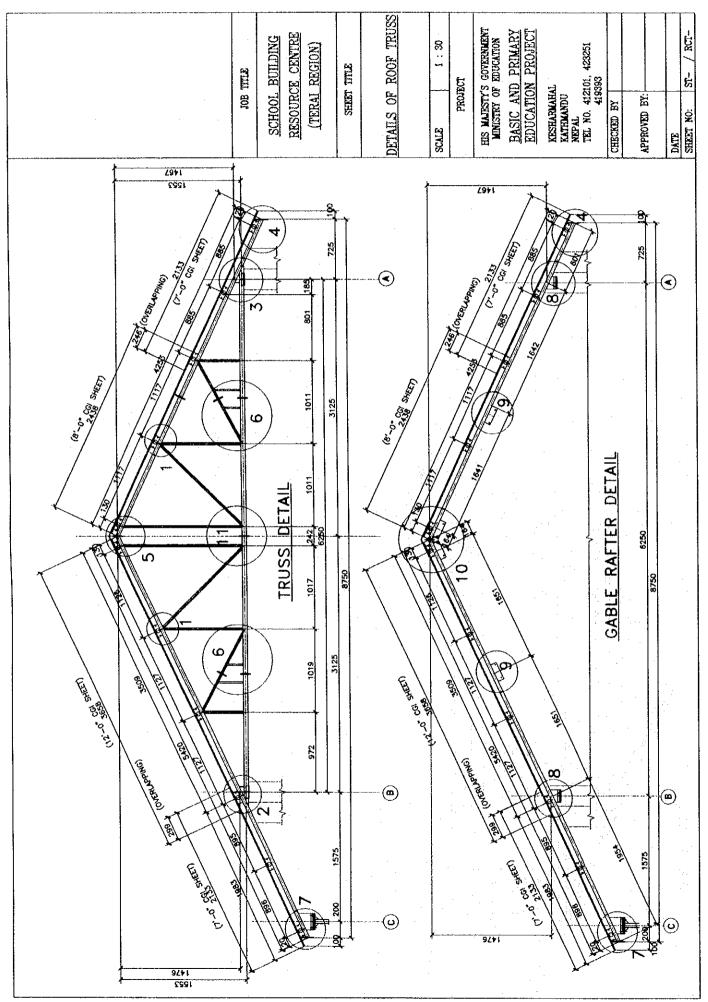

|
| 22) | Resource Centre (Hill)   | Section                  |
| 23) | School & RC (Terai)      | Truss & Rafter           |
| 24) | School & RC (Terai)      | Gable Rafter             |
| 25) | School & RC (Hill)       | Truss & Rafter           |
| 26) | School & RC (Hill)       | Gable Rafter             |
| 27) | School & RC (Terai, Hill | Truss Details            |
| 28) | School & RC (Terai, Hill | Truss Details            |
| 29) | School & RC (Terai, Hill | )Truss Details           |
| 30) | School & RC (Terai, Hill | )Truss Details           |
| 31) | Toilet Block (Terai)     | Plan, Section, Details   |
| 32) | Toilet Block ( Hill)     | Plan, Section, Details   |
|     |                          |                          |





































































## 8. References

| Title                                                                                                                        | Author / Publisher           | Copy/<br>Original | Year      |
|------------------------------------------------------------------------------------------------------------------------------|------------------------------|-------------------|-----------|
| Construction                                                                                                                 |                              |                   |           |
| Nepal National Building Code NBC101:1994/ Materials<br>Specifications                                                        | Department of Building, MHPP | Сору              | 1995.