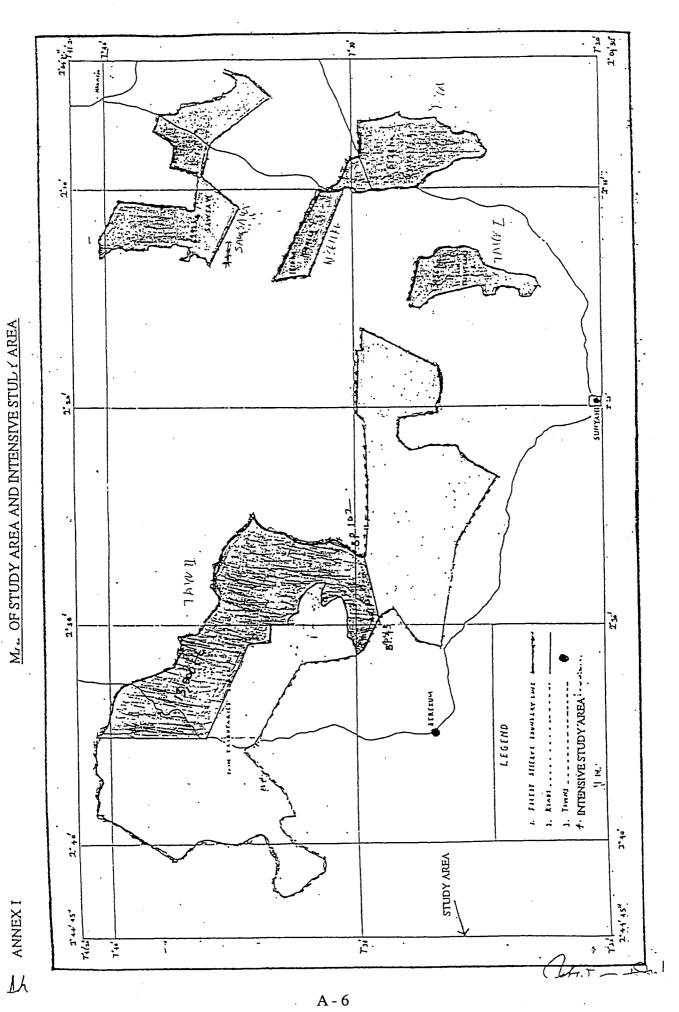

## III. SCOPE OF THE STUDY

1. Study Area (See the location map attached as Annex I)

Transitional zone with a total area of approximately 300,000 ha, including five forest reserves (i.e. Sawsaw, Nsemre, Yaya, Tain I and Tain II).

2. Intensive Study Area (See the location map attached as Annex I)

Degraded forest sites with a total area of approximately 30,000 ha in the five forest reserves (whole area of Sawsaw, Nsemre, Yaya and Tain I and a part of Tain II).