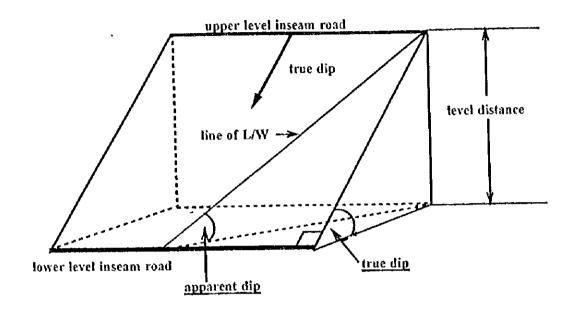

o                      |
|---------------|--------|------------|-------|---------------------------|
| Wood plate    | 1      | 0.5        | 0.5   |                           |
| Bamboo net    | 1      | 0.5        | 0.5   |                           |
| Detonator cap | 1      | 1.5        | 1.5   |                           |
| Explosive     | 1      | 1.0        | 1.0   |                           |
| Others        |        | 0.5        | 0.5   | Air hose, water hose, etc |
| Total         |        |            | 4.0   |                           |

Appendix 4-3 Illustration of Mining Method

## Working Sequence of L/W using Hydraulic props and Blasting

## 1. Before Blasting

Blasting holes are made and explosives are charged into the holes.



## Conception of Kakkuchi mining

()

()



## General layout of Kakkuchi L/W



Q: Blasting hole : Plastic (or steel) trough

2. Blasting

()

0

1)

After checking safety, blasting is done.



3. Link bars are expanded immediately after blasting to prevent roof falling. Cutout coal is loaded into the chain conveyer.

()

0





Appendix 5

Photographs



Geological mapping



Coal outcrop (YK001 1.16m on BD route in Sesui West Area)



)

Observing and logging of coal outcrop (NK141 3.05m in Malibau Area)



D

0

Sampling after trenching at SW37



Trenching NK137



GPS survey in S.W.Malibau



ISUZU INVADERs, donated by JICA, on slippery timber road after rain



)

Base camp



Temporary camp for survey of remote place



0

Aerial view of Silimpopon Area



Timber road







)

)

The abandoned No.1 incline of old Silimpop