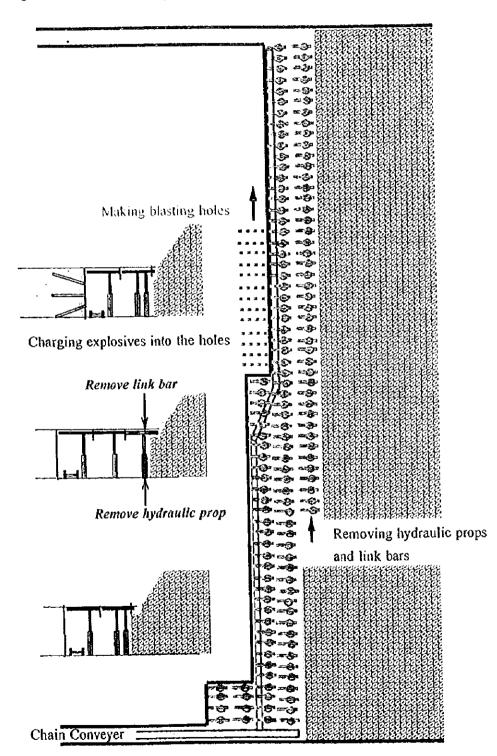

| Number | Unit price | total | Memo                      |
|---------------|--------|------------|-------|---------------------------|
| Wood plate    | 1      | 0.5        | 0.5   |                           |
| Bamboo net    | 1      | 0.5        | 0.5   |                           |
| Detonator cap | 1      | 1.5        | 1.5   |                           |
| Explosive     | 1      | 1.0        | 1.0   |                           |
| Others        |        | 0.5        | 0.5   | Air hose, water hose, etc |
| Total         |        |            | 4.0   |                           |

Appendix 4-3 Illustration of Mining Method

## Working Sequence of L/W using Hydraulic props and Blasting

## 1. Before Blasting

Blasting holes are made and explosives are charged into the holes.



## Conception of Kakkuchi mining

()

()



## General layout of Kakkuchi L/W



Q: Blasting hole : Plastic (or steel) trough

2. Blasting

()

0

1)

After checking safety, blasting is done.



3. Link bars are expanded immediately after blasting to prevent roof falling. Cutout coal is loaded into the chain conveyer.

()

0





Appendix 5

Photographs



Geological mapping



Coal outcrop (YK001 1.16m on BD route in Sesui West Area)



)

Observing and logging of coal outcrop (NK141 3.05m in Malibau Area)



D

0

Sampling after trenching at SW37



Trenching NK137



GPS survey in S.W.Malibau



ISUZU INVADERs, donated by JICA, on slippery timber road after rain



)

Base camp



Temporary camp for survey of remote place



0

Aerial view of Silimpopon Area



Timber road







)

)