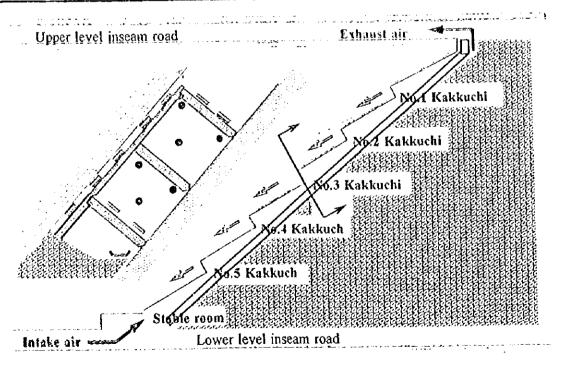

Silimpopon Work Schedule

|              | <u> </u>           |              | i         | 1             | 1     |         | 73          |                 | 14                                               | -     |              | 75             |                                                  | 76            |          | Y           | <u>'                                     </u> |       | 11                                            | <u> </u>   |            | 19   |         | 710           | <u> </u>                                         | Tit            |             | Y1  | 12       |        | 713                                          | L        | 714        | _ [. | 1                | Ti5   |          | Til                                          | 1            | 1              | 17    |       | YIL                                          | /           | Ţ               | 19       |              | Y20             |              | 111                                              | T            | 11              |
|--------------|--------------------|--------------|-----------|---------------|-------|---------|-------------|-----------------|--------------------------------------------------|-------|--------------|----------------|--------------------------------------------------|---------------|----------|-------------|-----------------------------------------------|-------|-----------------------------------------------|------------|------------|------|---------|---------------|--------------------------------------------------|----------------|-------------|-----|----------|--------|----------------------------------------------|----------|------------|------|------------------|-------|----------|----------------------------------------------|--------------|----------------|-------|-------|----------------------------------------------|-------------|-----------------|----------|--------------|-----------------|--------------|--------------------------------------------------|--------------|-----------------|
|              | Road length        | meter !      | tons      | peter         | toss  | mier    | tons        | nete            | ı te                                             | ons   | ne te:       | 1003           | se le                                            | 100           | 3 K      | 101         | 083                                           | neier | lon                                           | 5          | eler       | (ons | seter   | leas          | Be (e                                            | tor            | \$ 60       | ter | tons     | seles  | lons                                         | neter    | r ton      | 15 a | eles             | tons  | meter    | 100                                          | 5 H          | ter            | leas  | nelet | i to                                         | .05 Pr      | eler            | tons     | scier        | 1003            | Belet        | locs                                             | k            | ies !           |
| Kala & Sub   | 324a×2             | 643          | 1034]     | k teilt       | 0.000 | it call | tard        |                 |                                                  |       |              |                |                                                  |               | 7        |             |                                               |       |                                               | Ī          |            |      |         | :             |                                                  | •              | 1           |     | - 1      |        |                                              |          |            | 1    |                  |       |          | :                                            |              |                |       |       | !                                            |             |                 |          |              |                 |              | :                                                | T            |                 |
| alope (Rock) | [108 d]            |              | <b></b> † |               | 144)  |         | !           | 1               |                                                  |       |              |                | L                                                |               |          |             |                                               |       | <u>;</u>                                      | 1          |            |      |         | <u> </u>      | 1                                                | - <b>!</b>     |             |     | <u>-</u> |        | <u>.                                    </u> | ļ        |            | _ _  |                  |       | <u> </u> | <u>. L</u> _                                 |              |                |       |       | <u>;                                    </u> |             | <b>i</b> _      |          |              | i               | ļ            | 1                                                |              |                 |
| Kain & Sub   | [410e×1            |              | 3. 6      | 260           |       |         | •           | 1               | 0                                                | 2.0   | 210          | 2. 0<br>(36d)  |                                                  |               |          | 260         | 1.0                                           |       |                                               |            | 260        | 2. 0 |         | ŀ             | 26                                               | 0 <b>1</b>     |             |     |          |        |                                              |          | 1 0        | _    |                  | 1. 6  |          | •                                            |              | •              |       | 260   | ۱.                                           | 1.1         |                 |          |              | į               | 260          | [126]                                            | 4            | •               |
| Tope (Coal)  | [392 4]            | (67a)        |           | [161]         |       |         | <u></u>     | Γ.              | [36                                              | [4]   |              | * [36d]        | L                                                | -             | 1        | _Ţ          | 354]                                          |       | <u> </u>                                      | - I3       | 66]        |      |         | <u>-</u>      | -                                                | [35            | 91          |     |          |        |                                              | _[1      | 54)        | -T-  | (\$74)           | ·     | ļ        | <u>!</u>                                     |              |                |       | [714] | $\equiv$                                     | <b>_</b>    |                 |          |              |                 |              | [111]                                            |              | _               |
| Yest         | \$301×1            |              | ŀ         | 1260          | 18.1  |         |             | 1               |                                                  | j     |              |                |                                                  | į             |          |             | - 1                                           |       |                                               |            | į          |      |         | •             |                                                  | į              |             | i   |          |        |                                              | l        |            |      |                  |       |          |                                              |              | i              |       |       |                                              |             |                 |          |              | í               | 1            |                                                  |              | i               |
| P> 6         | (6 18)             |              |           | 1590          | 8543  |         |             | <del>-</del>    |                                                  | -     |              |                |                                                  | <u>-</u>      |          |             |                                               |       | <del> </del>                                  | +          | :          |      |         | <del>!</del>  |                                                  | <del>-  </del> |             | ÷   |          |        |                                              |          |            |      |                  |       | <u> </u> | -                                            |              |                |       |       |                                              |             | <u>i</u>        |          | <u>j</u>     |                 |              |                                                  |              |                 |
| tot i        | 7\$0m×1<br>[110 d] | Ì            | [H04]     |               |       |         |             |                 |                                                  |       | į            |                |                                                  | ;             |          | į           |                                               |       |                                               |            | •          |      |         |               |                                                  | į              |             | ļ   | ı        |        |                                              |          | ;          |      | ;                |       |          | ;                                            |              |                |       |       |                                              | İ           |                 |          |              |                 | 1            |                                                  |              |                 |
| Test 1       | \$40a×2            |              | 11134     |               |       | 1648    | 13. 1       |                 | +                                                |       |              | <del>-</del> - | <b>├</b> ~                                       | ÷             | -        |             |                                               |       | <del> </del>                                  | -1-        | :          |      |         | <del>:</del>  |                                                  |                |             | -   | I        |        |                                              | ł        | -          | +    |                  |       |          | <del>:-</del> -                              | -            | <del>- ;</del> |       |       | <del>†</del> -                               |             | -÷              |          |              | <u></u>         |              | <del></del>                                      | +            | -÷              |
|              | (h fri)            |              |           |               | - 1   |         | [117d]      | *               | į                                                |       | :            |                |                                                  | į             |          | i           |                                               |       |                                               |            | i          |      |         |               | ŀ                                                | i              |             |     |          |        |                                              |          | i          |      | •                |       |          | į                                            |              | į              |       |       | į                                            |             |                 |          |              | . '             | i            | •                                                |              |                 |
| East 2       | 1070±×3            |              |           |               |       |         | 15. (       |                 | 5                                                | 1. 5  |              |                |                                                  | •             |          |             |                                               |       | Ť-                                            |            | •          |      |         | :             | T                                                | 1              |             | Ť   |          |        |                                              |          | -          |      |                  |       |          | -                                            |              | ij             |       |       | <u> </u>                                     | 十           | $\overline{}$   |          |              |                 | i            | <del></del>                                      | †            | -               |
|              | (143.4)            | į            |           | İ             | [133  |         | ·           | <del>-</del> (1 |                                                  | Ì     |              |                |                                                  | :             |          | - 1         |                                               |       | !                                             |            |            |      |         | <b>;</b>      | J., _                                            | •              |             | - ! |          | ;      |                                              |          | :          |      |                  |       |          |                                              |              |                |       |       | Ī                                            |             |                 | l        |              | . '             |              |                                                  |              | į               |
| Fest 3       | 960a×2             |              |           | - 1           |       |         |             | 19              | 0 1                                              |       |              |                |                                                  |               |          |             | Ì                                             |       | -                                             |            | ì          |      |         | •             |                                                  |                |             |     |          |        |                                              |          |            |      |                  |       |          |                                              |              |                |       |       | -                                            |             |                 |          |              | ;               |              |                                                  | 1            |                 |
|              | (133 d)            | !            |           |               |       |         |             |                 |                                                  | [1334 | ]            |                | <b>.</b>                                         |               | . .      |             |                                               |       | <u> </u>                                      | Щ.         |            |      |         | <u> </u>      |                                                  |                |             |     |          |        |                                              |          | <u> </u>   |      |                  |       | L        | <u>!</u>                                     |              |                |       |       | <u>:</u>                                     |             |                 |          |              | ·               | <u>L</u>     | !                                                | 上            |                 |
| East 3       | 1320e×2            | i            |           | :             | ļ     |         | i           | ¥ .             |                                                  | 7. 2  |              | 11.2           |                                                  |               |          | i           |                                               |       | i                                             |            | i          |      |         | i             |                                                  | i              |             | i   |          |        |                                              | ]        | i          |      | i                |       |          | i                                            | 1            | i              |       |       |                                              | - 1         | i               |          | i            | i               | l            | i                                                |              |                 |
|              | [183 ()            |              | ]         | i             |       |         | <u> </u>    | [65             | 1)                                               |       |              | (1184)         |                                                  |               |          |             |                                               |       | <u>i                                     </u> |            | - 1        |      |         | <del> </del>  |                                                  | <del>-</del>   |             |     |          |        |                                              | ļ        | <u>i</u>   | _    | <b>i</b>         |       |          | <u>i</u>                                     |              |                |       |       | <u>.</u>                                     |             | — <b>į</b> _    |          | i            | <u></u>         | ļ            | · <b>i</b>                                       | <b>_</b>     | _ <u>i</u>      |
| Tesi 4       | (135±×1            | i            |           | ì             |       |         | i           | l               | i                                                | l,    | 1389<br>96d] | H. C           | 109                                              | 0 i L         | ."       | İ           |                                               |       | İ                                             |            | i          |      |         | i             |                                                  | ĺ              |             | i   | l        |        |                                              | 1        | i          | -    | i                |       |          | į                                            |              | i              |       |       | į                                            |             | Ì               |          | i            | ,               | ł            | i                                                |              | i               |
| P            | [172 d]<br>1445e×2 |              |           |               |       |         | <b>i</b> —– | -               | <del>-i</del> -                                  |       | 300]         |                | 1,15                                             | (76d)<br>1 9. |          |             |                                               |       | <del> </del>                                  | +          |            |      |         | <del></del> - | +                                                | <del>-i</del>  | +           |     |          |        |                                              | <u> </u> |            |      |                  |       | -        | •                                            |              | :              |       |       | •                                            |             | <del>-</del> i- |          | <u>—</u> ;   | ,'              |              | ·                                                |              | -               |
| East 4       | [176+1162]         | į            | l         | į             |       |         | į           |                 | į                                                | - [   |              | [174           | in 🚾                                             |               |          |             | ******                                        |       | į                                             |            | į          |      |         | į             |                                                  | i              |             | į   | - 1      |        |                                              | }        | į          | -    | į                |       |          |                                              |              | i              |       |       | i                                            |             | į               |          | į            | :               | ĺ            | į                                                |              | į               |
| Test 5       | [455m×2            | <del>i</del> |           | i             |       |         | i           | ╂─              |                                                  |       |              |                | <u> </u>                                         | r             | -        | 110         | 11. 8                                         | 1470  | 111                                           | 8          |            |      |         | <del> </del>  | <del>                                     </del> | <del>-</del>   |             | i   |          |        |                                              |          | 1          | - -  |                  |       |          | ·                                            |              | <u>i</u> -     | • • • |       | <u>-i</u> -                                  |             | i-              |          |              |                 | <u> </u>     | <del>                                     </del> | +            |                 |
|              | [201 ¢]            | į            |           | 1             |       |         | İ           | 1               |                                                  | Ì     | :            |                |                                                  | ( ( am)       | [u       | (be)        |                                               |       | (614)                                         |            | :          |      |         | :             | 1                                                | 1              |             | •   |          |        |                                              |          | 1          |      | į                |       |          | •                                            |              | :              |       |       | į                                            |             | i               |          |              | ,               | 1            | ĺ                                                |              | 1               |
| East S       | 1530a×2            | i            |           |               |       |         |             | †               | -                                                |       |              |                | l —                                              | •             | 1        |             | 一                                             |       | 13.                                           | 8          | 1056       | 7. 3 |         | <u>:</u>      |                                                  | <u> </u>       |             |     |          |        |                                              | i        | -          | 1    | :                |       |          | :                                            |              | - :            |       |       | :                                            |             |                 |          | ;            | ,               |              | ;                                                |              |                 |
|              | [425 0]            | į            |           |               |       |         |             | 1               |                                                  | }     |              |                | l                                                | •             | ١.       |             | [1384                                         | •     | :                                             |            | į          | [145 |         |               |                                                  | 1              |             | !   | - 1      |        |                                              |          |            |      |                  |       |          |                                              | -            | •              |       |       |                                              | - }         |                 | - 1      |              | :               | ĺ            |                                                  |              |                 |
| Fest 6       | 1570a×2            |              |           |               |       |         |             |                 |                                                  |       |              |                |                                                  | •             | 7        | T           | (1(21                                         | N _   |                                               |            | 1095 🕏     | I. 4 | 2045    | 15.7          |                                                  | 1              |             |     |          |        |                                              |          |            | T    |                  |       |          | 1                                            |              |                |       |       |                                              |             |                 |          |              | ,               |              |                                                  | T            |                 |
|              | [436 d] i          | 1166         |           |               |       |         | <u> </u>    | ļ               |                                                  |       |              |                | <b> </b>                                         | <u>:</u>      | _        |             |                                               |       | !                                             | (1         | 6d) }      |      |         | [11]          |                                                  | -              |             |     |          |        |                                              | ļ        |            |      |                  |       |          | <u> </u>                                     |              |                |       |       |                                              |             |                 |          | :            | , <del></del> ! | <u> </u>     | <u> </u>                                         |              | <del>-</del>    |
| East 6       | 1520±×2            |              |           |               |       |         |             | 1               | į                                                |       | :            |                |                                                  | •             |          | i           |                                               |       | į                                             | - ◀        | i ≱i       |      | 1556    | 10.0          |                                                  |                |             | :   | - 1      |        |                                              |          |            |      |                  |       | Į .      |                                              |              | :              |       |       | •                                            |             | •               |          | :            | , 1             | ĺ            |                                                  | 1            | •               |
| Yest 1       | [411 e]            | 2114         |           |               |       |         | <u> </u>    | <u> </u>        |                                                  | }-    | ;            |                | <b> </b>                                         | <del>:</del>  | <b> </b> |             |                                               |       | <del>!</del>                                  |            | ·· §       |      | [1084]  | <u> </u>      |                                                  | [103           |             | *** |          |        |                                              |          | <u>.</u>   | +    |                  |       |          | <del>.</del>                                 |              | <b>;</b>       |       |       | <u>.</u>                                     | _ _         |                 |          |              | !               | <b>├</b> —   | <del>!</del> -                                   | <del> </del> | <del>-</del>    |
| ¥651 7       | 1135±×2<br>{412 €] | į            |           | i             |       |         |             | ł               |                                                  |       |              |                | İ                                                | Ì             |          |             |                                               |       | •                                             |            | ş          |      |         | i             | hill                                             |                | <u>. T.</u> | 800 | 12.3     |        | 8, 4<br>[62]4]                               |          |            |      |                  |       |          |                                              | i            | į              |       |       | 1                                            |             |                 |          |              | . !             |              |                                                  | Ì            |                 |
| East 1       | 11(0e×2            | <del></del>  |           | <del>-</del>  | -     |         | <u> </u>    | ┪               | <del>-                                    </del> | ┈┼    |              |                | ┢                                                | +-            | +-       | <b>-</b> ⊦  | —ł                                            |       | <del>!</del>                                  |            |            | -    | - (Llei | ხ−—           |                                                  | 77             | 7           |     |          |        |                                              |          | 1 10.      | +    | - <del>- i</del> |       | $\vdash$ | <del>!</del>                                 | +-           | ÷              |       |       | ÷-                                           |             | <del>-</del>    |          |              |                 | <b> </b>     | <del>!</del>                                     | +            | +               |
|              | (364 6)            | İ            |           | ĺ             |       |         | Ī           |                 | İ                                                |       |              |                |                                                  | į             | İ        | į           | ı                                             |       | !                                             |            | ş          |      |         | ļ             |                                                  | i į            |             | İ   | I.       | [1796] |                                              | 117      |            |      | 35d)             |       |          | Ī                                            | ļ            | į              |       |       | Ì                                            |             | į               |          | į            |                 | ĺ            | ļ                                                | 1            | 1               |
| Vest 8       | 1850a×2            |              |           |               |       |         |             | 1               | - <b>i</b>                                       | 十     |              |                | <del>                                     </del> |               | +        |             |                                               |       | <del> </del>                                  | +          |            |      |         | !             | $\vdash$                                         | <del>-</del>   | +           |     |          |        |                                              | l        | - <b>!</b> |      |                  | 9. \$ | 1600     | 1                                            | 1            | 510            | 14    |       | 1                                            |             | <del>i</del> -  |          |              | —               | _            | !                                                | 1            | 1               |
|              | [S  ( e)           | ļ            |           | - !           | - 1   |         | !           |                 | !                                                |       | !            |                |                                                  | !             | 1        |             | - 1                                           |       | !                                             | - [        | !          |      |         | !             |                                                  | !              |             | !   |          |        |                                              |          | (19        |      | _                |       |          | -                                            | <del>-</del> | [7[4           |       |       | !                                            |             | -               |          |              |                 |              | !                                                | 1            | •               |
| Eist 8       | 1105±×2            |              |           |               |       |         | !           | 1               | -i                                               |       |              |                |                                                  | 1             | $\top$   |             |                                               |       | i                                             | -1-        | i          |      | -       | <u> </u>      | 1                                                |                | 1           | _†  |          |        |                                              |          |            |      |                  |       |          | <u>:                                    </u> | 1            | 253            | 9. 6  | 512.0 | 1                                            | 1.1         | -               | $\neg$   |              |                 |              | :                                                | T            |                 |
|              | [306 e]            |              |           | - 1           |       |         | !           | Ĺ_              |                                                  | _     |              |                |                                                  | <u>.</u>      |          | :_          |                                               |       | <u>!</u>                                      | _L         |            |      |         | !             |                                                  |                |             |     |          |        |                                              |          | -          |      | - [              |       |          | 0                                            | 190]         |                |       |       | . (6)                                        | 276]        |                 |          |              |                 |              |                                                  | 1            |                 |
| Test 9       | 1385e×2            |              |           |               |       |         |             | 1               |                                                  | i     |              |                |                                                  | 1             |          | - 1         | 1                                             |       |                                               |            | ŀ          |      |         |               |                                                  |                |             |     |          |        |                                              |          |            | 7    |                  |       |          | •                                            | П            |                |       | 413.0 |                                              | 2. 5 2      | 148             | 12.0     |              |                 | i '          | :                                                | 1            | i               |
|              | [385 e]            |              |           |               |       |         | <u> </u>    | <u> </u>        | <u> </u>                                         |       |              |                |                                                  | <u> </u>      | _ _      |             |                                               |       | <u> </u>                                      | _ <b>i</b> |            |      |         | <u> </u>      | ļ                                                | <u> </u>       |             |     |          |        |                                              |          | <u> </u>   |      |                  |       |          | <u> </u>                                     |              |                |       | [114] | ! '                                          | <del></del> |                 | <u> </u> | -            | (814)           | <u></u>      |                                                  |              | _ <b>i</b> -    |
| Eist 9       | \$(0a×7            | i            |           | i             |       |         | i           | 1               | i                                                |       | i            |                |                                                  | i             |          | i           | 1                                             |       | i                                             |            | i          |      |         | i             |                                                  | i              | 1           | i   | - 1      |        |                                              |          | i          |      | i                |       |          | •                                            |              | i              |       |       | ;                                            | - [         | į               | ار       | 1105         | 6, 3            | [ [13]       | 1.5                                              | 1            | i               |
|              | [253 e]            |              |           |               |       | <u></u> | <u> </u>    | ╄               | <u> </u>                                         | -     |              |                |                                                  | <u> </u>      |          |             |                                               |       | <u> </u>                                      |            | <u>-</u> i |      |         | <u> </u>      | ļ                                                | <del>-</del>   | $\bot$      |     |          |        |                                              | ļ        | <u> </u>   | _    |                  |       |          |                                              | -            |                |       |       | <u> </u>                                     |             |                 | [166     | <u>0) ==</u> |                 |              | (176)                                            |              | <del> !</del> . |
| East 10      | 700a×2<br>[154 d]  |              | - 1       |               |       |         |             |                 |                                                  | - 1   |              |                | ł                                                |               |          | ı           |                                               |       |                                               |            | į          |      |         | •             |                                                  | Ī              | 1           |     |          |        |                                              |          |            |      | į                |       |          | i                                            | ļ            | •              |       |       | Ī                                            |             |                 |          |              |                 | (1176<br>(1) | 6.6                                              | <u> </u>     | 124             |
| Total        | \$0, 188a          |              |           | · · · · · · · |       |         | <u> </u>    | <u> </u>        | <u> </u>                                         |       | <u>i</u>     |                |                                                  | <u> </u>      |          | . <u> i</u> |                                               |       | <u>.                                    </u>  |            |            |      |         | •             | <u> </u>                                         | <u>i</u>       |             |     |          |        |                                              | <u> </u> | _ <u>i</u> | _1_  | _ <u>:</u>       |       | <u> </u> | <u>.                                    </u> |              |                |       |       | <u>:</u>                                     |             | <u> </u>        |          | <u> i</u>    |                 |              |                                                  | <b>∓</b>     |                 |