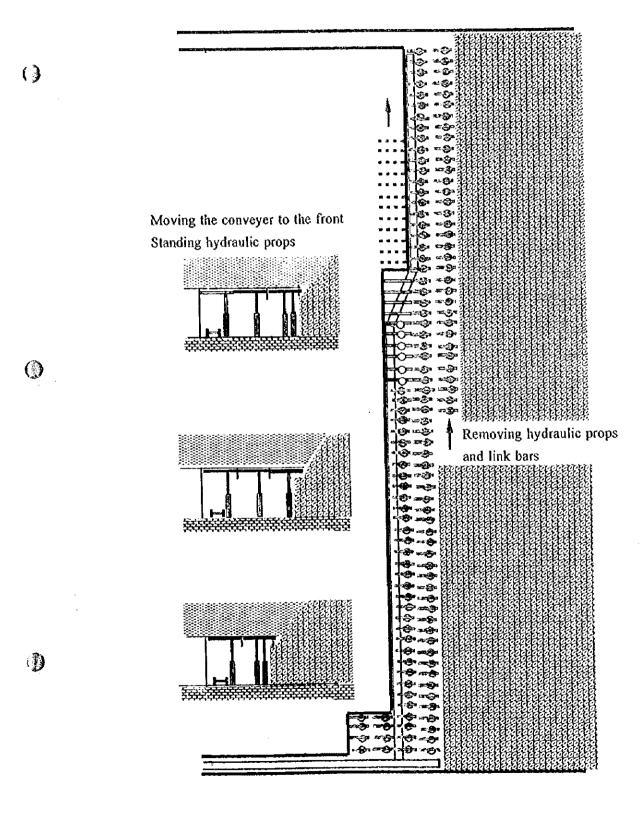

| 1.5   |                           |
| Explosive     | 1      | 1.0        | 1.0   |                           |
| Others        |        | 0.5        | 0.5   | Air hose, water hose, etc |
| Total         |        |            | 4.0   |                           |

Appendix 4-3 Illustration of Mining Method

## Working Sequence of L/W using Hydraulic props and Blasting

## 1. Before Blasting

Blasting holes are made and explosives are charged into the holes.



## Conception of Kakkuchi mining

()

()



## General layout of Kakkuchi L/W



Q: Blasting hole : Plastic (or steel) trough

2. Blasting

()

0

1)

After checking safety, blasting is done.



3. Link bars are expanded immediately after blasting to prevent roof falling. Cutout coal is loaded into the chain conveyer.

()

0





Appendix 5

Photographs



Geological mapping



Coal outcrop (YK001 1.16m on BD route in Sesui West Area)



)

Observing and logging of coal outcrop (NK141 3.05m in Malibau Area)



D

0

Sampling after trenching at SW37



Trenching NK137



GPS survey in S.W.Malibau



ISUZU INVADERs, donated by JICA, on slippery timber road after rain



)

Base camp



Temporary camp for survey of remote place



0

Aerial view of Silimpopon Area



Timber road







)

)

The abandoned No.1 incline of old Silimpopon Colliery.



Old facilities of the Silimpopon Colliery.



Reporting at GSD Headquarter, Kuala Lumpur





0 €.