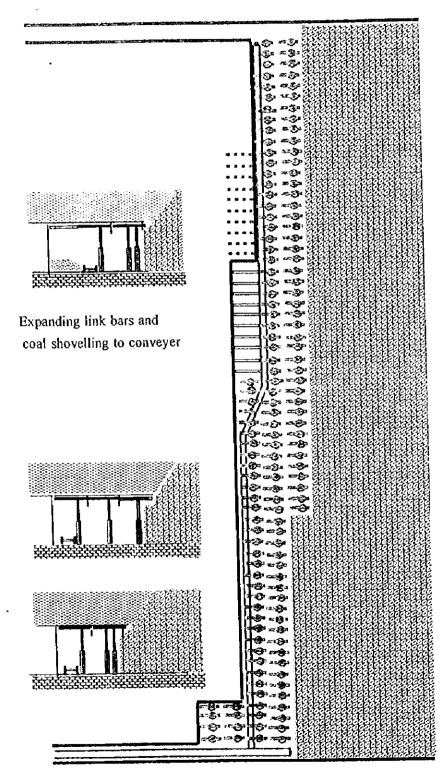

| 1.5   |                           |
| Explosive     | 1      | 1.0        | 1.0   |                           |
| Others        |        | 0.5        | 0.5   | Air hose, water hose, etc |
| Total         |        |            | 4.0   |                           |

Appendix 4-3 Illustration of Mining Method

## Working Sequence of L/W using Hydraulic props and Blasting

## 1. Before Blasting

Blasting holes are made and explosives are charged into the holes.



## Conception of Kakkuchi mining

()

()



## General layout of Kakkuchi L/W



Q: Blasting hole : Plastic (or steel) trough

2. Blasting

()

0

1)

After checking safety, blasting is done.



3. Link bars are expanded immediately after blasting to prevent roof falling. Cutout coal is loaded into the chain conveyer.

()

0





Appendix 5

Photographs



Geological mapping



Coal outcrop (YK001 1.16m on BD route in Sesui West Area)



)

Observing and logging of coal outcrop (NK141 3.05m in Malibau Area)



D

0

Sampling after trenching at SW37



Trenching NK137



GPS survey in S.W.Malibau



ISUZU INVADERs, donated by JICA, on slippery timber road after rain



)

Base camp



Temporary camp for survey of remote place



0

Aerial view of Silimpopon Area



Timber road







)

)

The abandoned No.1 incline of old Silimpopon Colliery.



Old facilities of the Silimpopon Colliery.



Reporting at GSD Headquarter, Kuala Lumpur





0 €.