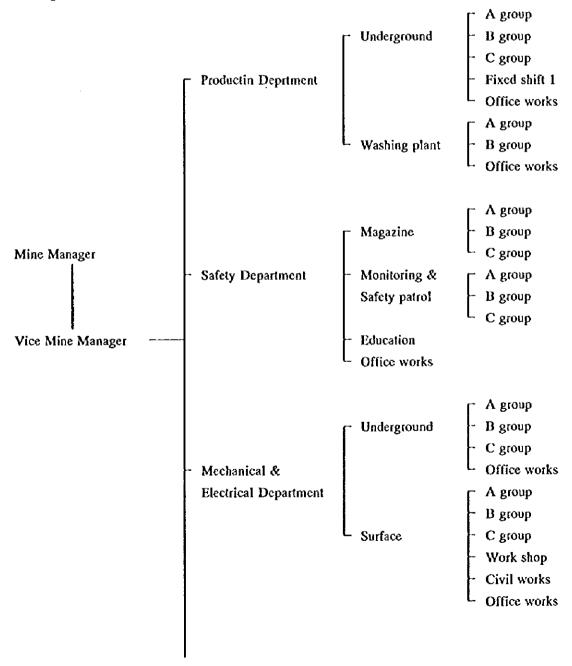

del></del>  | Y4              | <del></del> | Y5        | terro  | Y6      | <del></del> | Y1      | ·     | Y8             | ant a state    | Y9              |         | Y 10           |          | Y 11     | Property of Const. | Y 12             | -36-5          | YD       |         | Y 14     |        | ¥ 15      |       | ¥ 16    |        | YII                  |          | Y 13    |        | 139           |        |



### Cost Estimation at Silimpopon

### 1. Working days and operating shift

Working days per week is 5 days.

Annual working days =  $[52 \text{ weeks / year}] \times [5 \text{ days / week}] - \text{public holidays}$ =  $52 \times 5 - 10 = 250 \text{ days / year}$ 

One working day is divided 3 shifts. One shift is 8 operating hours.

#### 2. Organization at mine site





#### 2. Numbers of Personnel

#### 2-1. Production department

#### (1) Underground

Coal production mainly consists of 1 face of long wall mining, 2 faces of road development and its operation is done by 3 shifts (A, B, C group).

Average attendance ratio of these direct production group is estimated 85 % through 3 shifts.

## 1 workers at long wall mining (required & registered) per shift

|                                                | required | registered |
|------------------------------------------------|----------|------------|
| Making holls & blasting works                  | 4        |            |
| Expanding rink bars & standing hydraulic props | 4        | ·          |
| Shoveling & moving chain conveyor              | 4        |            |
| Removing hydraulic props