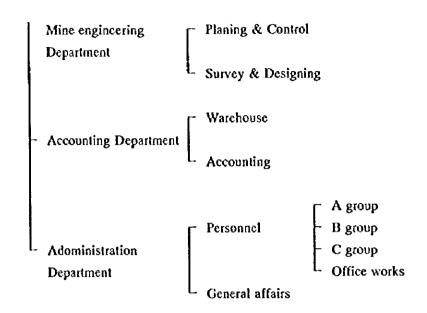

l></del>  | Y4              | <del></del> | Y5        | terro  | Y6      | <del></del> | Y1      | ·     | Y8             | ant a state    | Y9              |         | Y 10           |          | Y 11     | Property of Const. | Y 12             | -36-5          | YD       |         | Y 14     |        | ¥ 15      |       | ¥ 16    |        | YII                  |          | Y 13    |        | 139           |        |



### Cost Estimation at Silimpopon

### 1. Working days and operating shift

Working days per week is 5 days.

Annual working days =  $[52 \text{ weeks / year}] \times [5 \text{ days / week}] - \text{public holidays}$ =  $52 \times 5 - 10 = 250 \text{ days / year}$ 

One working day is divided 3 shifts. One shift is 8 operating hours.

#### 2. Organization at mine site





#### 2. Numbers of Personnel

#### 2-1. Production department

#### (1) Underground

Coal production mainly consists of 1 face of long wall mining, 2 faces of road development and its operation is done by 3 shifts (A, B, C group).

Average attendance ratio of these direct production group is estimated 85 % through 3 shifts.

## 1 workers at long wall mining (required & registered) per shift

|                                                | required | registered |
|------------------------------------------------|----------|------------|
| Making holls & blasting works                  | 4        |            |
| Expanding rink bars & standing hydraulic props | 4        | ·          |
| Shoveling & moving chain conveyor              | 4        |            |
| Removing hydraulic props a