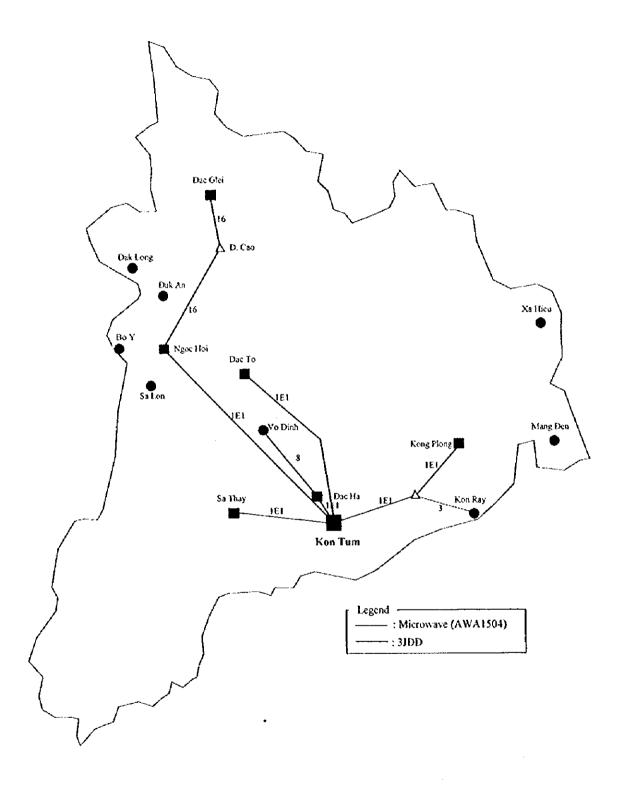

1          | 1              | <u> </u>  | 1            | <u> </u>     | . !          | <u> </u>     |                | !         |              | 1        |            |

## Appendix 1-5-2 Intra-Provincial Network as of June 1998

## Province in alphabetical order

- 1 Intra-provincial Network in Bac Ninh Province
- 2 Intra-provincial Network in Ben Tre Province
- 3 Intra-provincial Network in Kon Turn Province
- 4 Intra-provincial Network in Phu Tho Province
- 5 Intra-provincial Network in Quang Tri Province
- 6 Intra-provincial Network in Thua Thien Hue Province

### [Note]

: Provincial Capital

: District Capital or Major City/Town

Town or Commune (Point of town/commune is not accurate.)



Intra-Provincial Network in Bac Ninh Province



Intra-Provincial Network in Ben Tre Province



Intra-Provincial Network in Kon Tum Province



Intra-Provincial Network in Phu Tho Province



Intra-Provincial Network in Quang Tri Province



Intra-Provincial Network in Thua Thien Hue Province

## Appendix 1-7-1 Method of Approach for POTS Forecast





A - 7 - 2



Appendix I-7-3 Time-Series GDP/capita vs. Teledensity in Comparison with 1990-1995-1997 Regressions



Appendix I-7-4 Urban-Rural Disparity 1997





Appendix I-7-5 (1) Development of POTS in Key Economic Regions

Scenario 3: GDP Average Growth Rate 10%

Teledensity

Main/Scenario 3

| Northern Key Economic Region | Region                     | 1993 | 1994 | 1995   | 1996   | 1997        | 1998  | 1999  | 2000   | 2001       | 2002 | 2003  | 2004  | 2005  | 2006     | 2635 |
|------------------------------|--------------