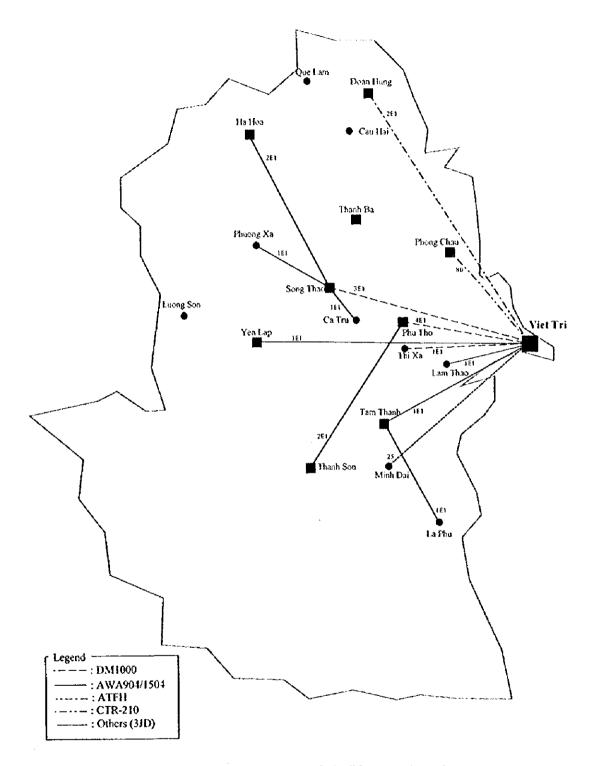

| <u> </u>     | . !          | <u> </u>     |                | !         |              | 1        |            |

## Appendix 1-5-2 Intra-Provincial Network as of June 1998

## Province in alphabetical order

- 1 Intra-provincial Network in Bac Ninh Province
- 2 Intra-provincial Network in Ben Tre Province
- 3 Intra-provincial Network in Kon Turn Province
- 4 Intra-provincial Network in Phu Tho Province
- 5 Intra-provincial Network in Quang Tri Province
- 6 Intra-provincial Network in Thua Thien Hue Province

### [Note]

: Provincial Capital

: District Capital or Major City/Town

Town or Commune (Point of town/commune is not accurate.)



Intra-Provincial Network in Bac Ninh Province



Intra-Provincial Network in Ben Tre Province



Intra-Provincial Network in Kon Tum Province



Intra-Provincial Network in Phu Tho Province



Intra-Provincial Network in Quang Tri Province



Intra-Provincial Network in Thua Thien Hue Province

## Appendix 1-7-1 Method of Approach for POTS Forecast





A - 7 - 2



Appendix I-7-3 Time-Series GDP/capita vs. Teledensity in Comparison with 1990-1995-1997 Regressions



Appendix I-7-4 Urban-Rural Disparity 1997





Appendix I-7-5 (1) Development of POTS in Key Economic Regions

Scenario 3: GDP Average Growth Rate 10%

Teledensity

Main/Scenario 3

| Northern Key Economic Region | Region                     | 1993 | 1994 | 1995   | 1996   | 1997        | 1998  | 1999  | 2000   | 2001       | 2002 | 2003  | 2004  | 2005  | 2006     | 2635 |
|------------------------------|----------------------------|------|------|--------|--------|-