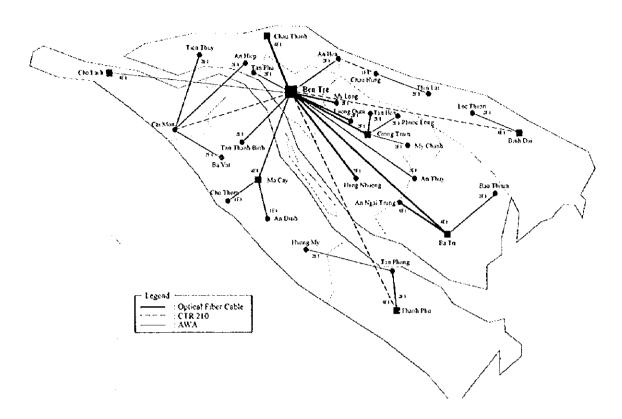

| ł              | .1                 | 1          | 1              | <u> </u>  | 1            | <u> </u>     | . !          | <u> </u>     |                | !         |              | 1        |            |

## Appendix 1-5-2 Intra-Provincial Network as of June 1998

## Province in alphabetical order

- 1 Intra-provincial Network in Bac Ninh Province
- 2 Intra-provincial Network in Ben Tre Province
- 3 Intra-provincial Network in Kon Turn Province
- 4 Intra-provincial Network in Phu Tho Province
- 5 Intra-provincial Network in Quang Tri Province
- 6 Intra-provincial Network in Thua Thien Hue Province

### [Note]

: Provincial Capital

: District Capital or Major City/Town

Town or Commune (Point of town/commune is not accurate.)



Intra-Provincial Network in Bac Ninh Province



Intra-Provincial Network in Ben Tre Province



Intra-Provincial Network in Kon Tum Province



Intra-Provincial Network in Phu Tho Province



Intra-Provincial Network in Quang Tri Province



Intra-Provincial Network in Thua Thien Hue Province

## Appendix 1-7-1 Method of Approach for POTS Forecast





A - 7 - 2



Appendix I-7-3 Time-Series GDP/capita vs. Teledensity in Comparison with 1990-1995-1997 Regressions



Appendix I-7-4 Urban-Rural Disparity 1997





Appendix I-7-5 (1) Development of POTS in Key Economic Regions

Scenario 3: GDP Average Growth Rate 10%

Teledensity

Main/Scenario 3

| Northern Key Economic Region | Region                     | 1993 | 1994 | 1995   | 1996   | 1997        | 1998  | 1999  | 2000   | 2001       | 2002 | 2003  | 2004  | 2005  | 2006     | 2635