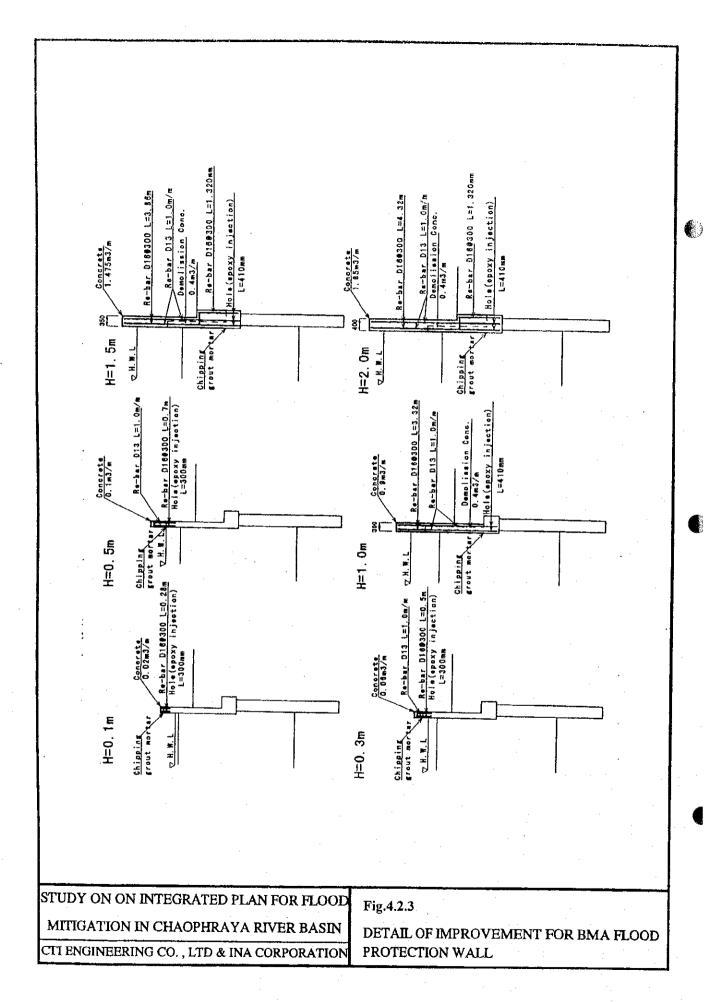

Fig. 4.2.2 LONGITUDINAL PROFILE FOR RIVER IMPROVEMENT OF CHAO PHRAYA RIVER

|  | Non-Structural Measure  Control and Guidance of Land use  Modification of Operation Rule Control of Grandwater Suction Flood Fighting Flood Fighting Flood Insurance Watershed Management Institution and Organization Structural Measures Retarding in Paddy Field Distribution System Improvement Drainage Improvement Stiver Improvement  River Improvement |
|--|----------------------------------------------------------------------------------------------------------------------------------------------------------------------------------------------------------------------------------------------------------------------------------------------------------------------------------------------------------------|
|--|----------------------------------------------------------------------------------------------------------------------------------------------------------------------------------------------------------------------------------------------------------------------------------------------------------------------------------------------------------------|