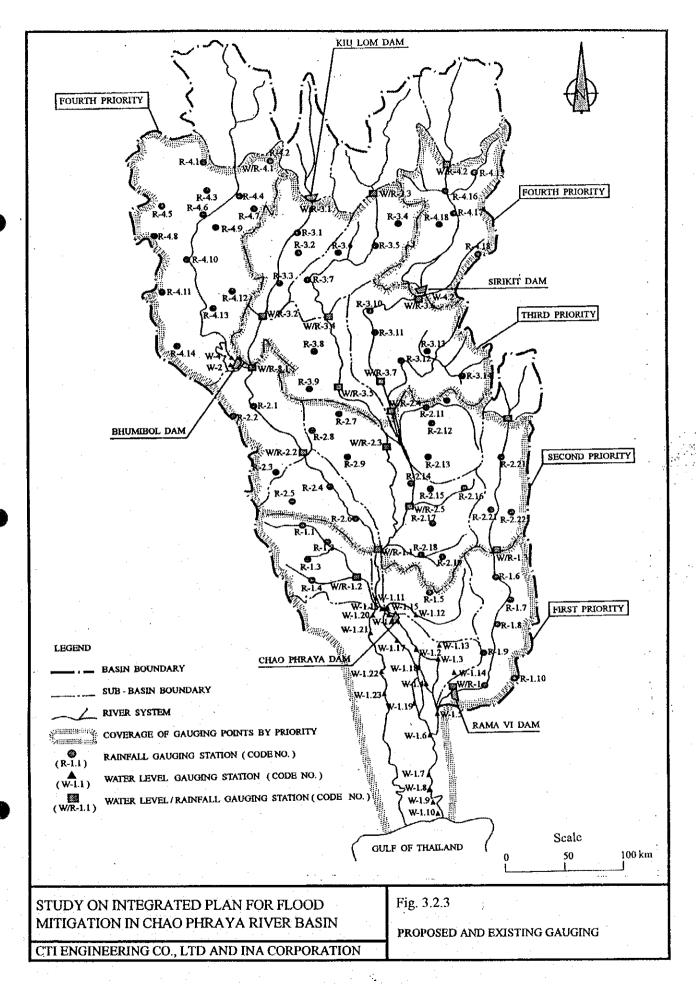

STUDY ON ON INTEGRATED PLAN FOR FLOOD Fig. 3.2.2 MITIGATION IN CHAOPHRAYA RIVER BASIN OPERATION RULE CURVES OF THREE DAMS

CTI ENGINEERING CO., LTD & INA CORPORATION

STUDY ON INTEGRATED PLAN FOR FLOOD MITIGATION IN CHAO PHRAYA RIVER BASIN