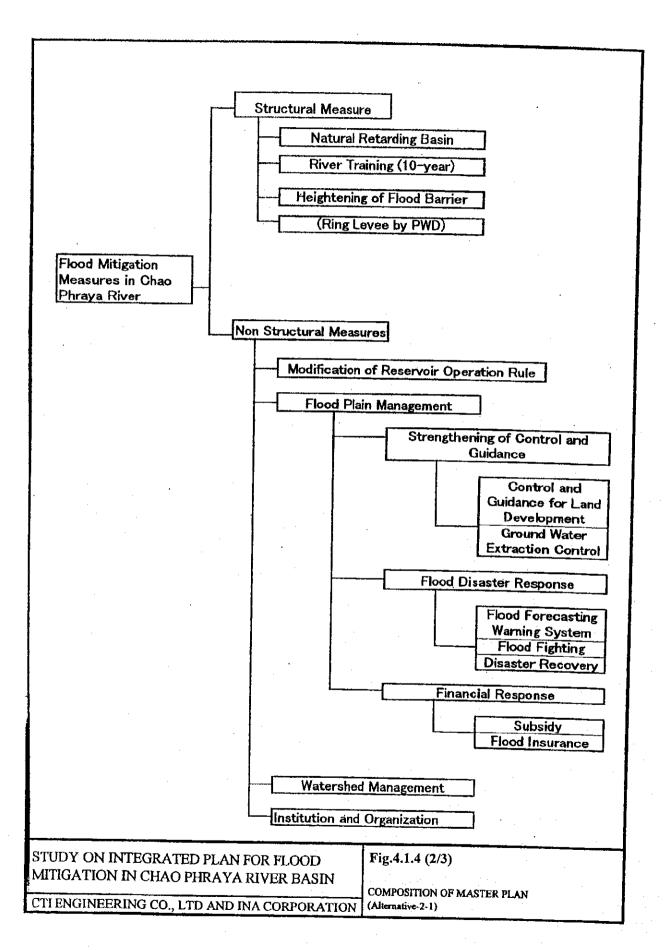

IN CHAO PHRAYA RIVER BASIN

CTI ENGINEERING CO., LTD AND INA CORPORATION

Fig.3.3.4
DISTRIBUTION OF FLOOD PLAIN





9











\*: Effectiveness is expressed in a manner of decrease of damage in 1995 flood by cost

STUDY ON ON INTEGRATED PLAN FOR FLOOD MITIGATION IN CHAOPHRAYA RIVER BASIN CTI ENGINEERING CO., LTD & INA CORPORATION Fig. 3.3.10 RELATION BETWEEN COST AND EFFECTIVENESS







## Relationship of Protection Level between BMA and Pathum Thani & Nonthaburi



Note: BMA Area is assumed to have been protected by the flood barrier dike which is currently under construction.

STUDY ON ON INTEGRATED PLAN FOR FLOOD MITIGATION IN CHAOPHRAYA RIVER BASIN

CTI ENGINEERING CO., LTD & INA CORPORATION

Fig.4.1.3 RELATIONSHIP OF PROTECTION
LEVEL BETWEEN BMA AND
PATHUM THANI & NONTHABURI















STUDY ON INTEGRATED PLAN FOR FLOOD MITIGATION IN CHAO PHRAYA RIVER BASIN

CTI ENGINEERING CO., LTD AND INA CORPORATION

Fig. 4.2.2 LONGITUDINAL PROFILE FOR RIVER IMPROVEMENT OF CHAO PHRAYA RIVER



|  | Non-Structural Measure  Control and Guidance of Land use  Modification of Operation Rule Control of Grandwater Suction Flood Fighting Flood Fighting Flood Insurance Watershed Management Institution and Organization Structural Measures Retarding in Paddy Field Distribution System Improvement Drainage Improvement Stiver Improvement  River Improvement |
|--|------------------------------------------------------------------------------------------------------------------------------------------------------------------------------------------------------------------------------------