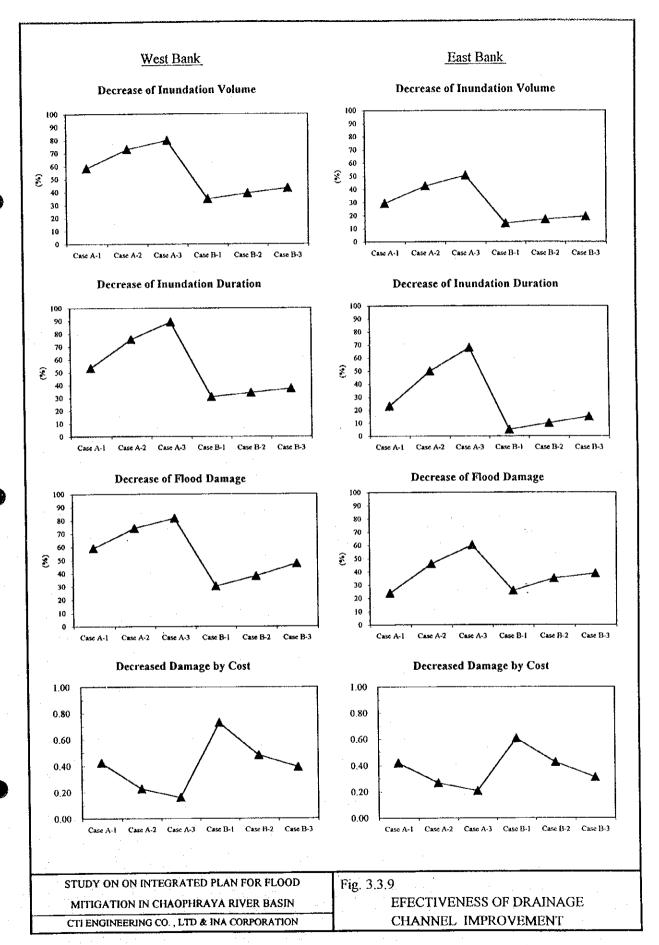

FOR FLOOD Fig. 3.2.2 MITIGATION IN CHAOPHRAYA RIVER BASIN OPERATION RULE CURVES OF THREE DAMS

CTI ENGINEERING CO., LTD & INA CORPORATION









STUDY ON INTEGRATED PLAN FOR FLOOD MITIGATION IN CHAO PHRAYA RIVER BASIN

CTI ENGINEERING CO., LTD AND INA CORPORATION

Fig. 3.2.6

DATA MANAGEMENT SYSYTEM









## DIVERSION

## ARTIFICIAL RETARDING BASIN





\*: Effectivness is expressed in a manner of decrease of flood damage in 1995 by cost.

STUDY ON ON INTEGRATED PLAN FOR FLOOD MITIGATION IN CHAOPHRAYA RIVER BASIN CTI ENGINEERING CO., LTD & INA CORPORATION

EFFECTIVENESS OF EACH MEASURE Fig. 3.3.2 BY SCALE









STUDY ON INTEGRATED PLAN FOR FLOOD MITIGATION IN CHAO PHRAYA RIVER BASIN

CTI ENGINEERING CO., LTD AND INA CORPORATION

Fig.3.3.4
DISTRIBUTION OF FLOOD PLAIN





9











\*: Effectiveness is expressed in a manner of decrease of damage in 1995 flood by cost

STUDY ON ON INTEGRATED PLAN FOR FLOOD MITIGATION IN CHAOPHRAYA RIVER BASIN CTI ENGINEERING CO., LTD & INA CORPORATION Fig. 3.3.10 RELATION BETWEEN COST AND EFFECTIVENESS







## Relationship of Protection Level between BMA and Pathum Thani & Nonthaburi



Note: BMA Area is assumed to have been protected by the flood barrier dike which is currently under construction.

STUDY ON ON INTEGRATED PLAN FOR FLOOD MITIGATION IN CHAOPHRAYA RIVER BASIN

CTI ENGINEERING CO., LTD & INA CORPORATION

Fig.4.1.3 RELATIONSHIP OF PROTECTION
LEVEL BETWEEN BMA AND
PATHUM THANI & NONTHABURI















STUDY ON INTEGRATED PLAN FOR FLOOD MITIGATION IN CHAO PHRAYA RIVER BASIN

CTI ENGINEERING CO., LTD AND INA CORPORAT