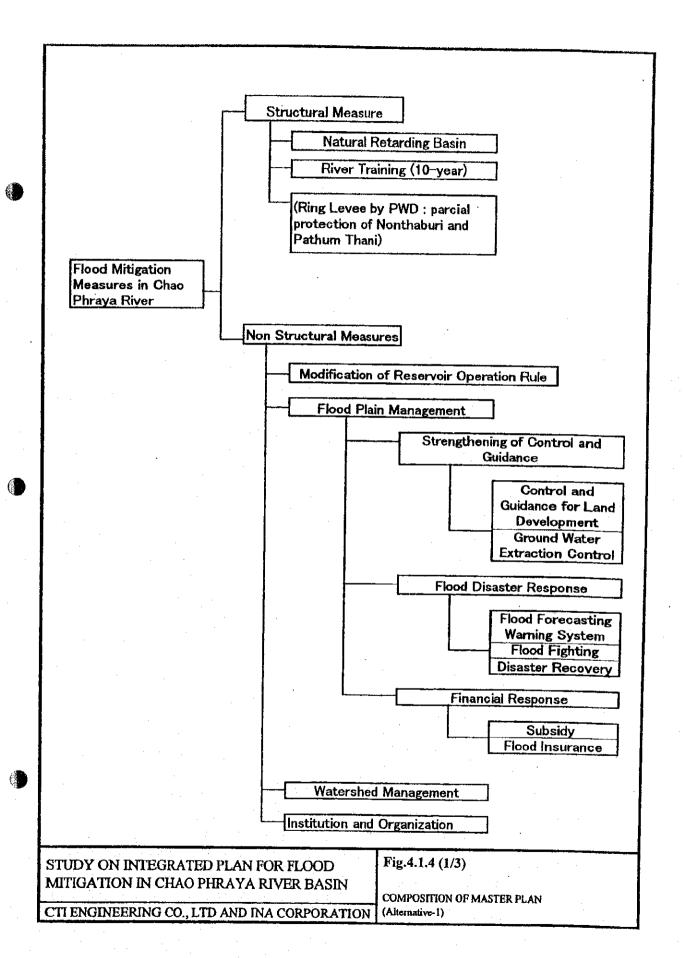

ON IN CHAO PHRAYA RIVER BASIN

CTI ENGINEERING CO., LTD AND INA CORPORATION

Fig.3.3.4
DISTRIBUTION OF FLOOD PLAIN





9











\*: Effectiveness is expressed in a manner of decrease of damage in 1995 flood by cost

STUDY ON ON INTEGRATED PLAN FOR FLOOD MITIGATION IN CHAOPHRAYA RIVER BASIN CTI ENGINEERING CO., LTD & INA CORPORATION Fig. 3.3.10 RELATION BETWEEN COST AND EFFECTIVENESS







## Relationship of Protection Level between BMA and Pathum Thani & Nonthaburi



Note: BMA Area is assumed to have been protected by the flood barrier dike which is currently under construction.

STUDY ON ON INTEGRATED PLAN FOR FLOOD MITIGATION IN CHAOPHRAYA RIVER BASIN

CTI ENGINEERING CO., LTD & INA CORPORATION

Fig.4.1.3 RELATIONSHIP OF PROTECTION
LEVEL BETWEEN BMA AND
PATHUM THANI & NONTHABURI















STUDY ON INTEGRATED PLAN FOR FLOOD MITIGATION IN CHAO PHRAYA RIVER BASIN

CTI ENGINEERING CO., LTD AND INA CORPORATION

Fig. 4.2.2 LONGITUDINAL PROFILE FOR RIVER IMPROVEMENT OF CHAO PHRAYA RIVER



|  | Non-Structural Measure  Control and Guidance of Land use  Modification of Operation Rule Control of Grandwater Suction Flood Fighting Flood Fighting Flood Insurance Watershed Management Institution and Organization Structural Measures Retarding in Paddy Field Distribution System Improvement Drainage Improvement Stiver Improvement  River Improvement |
|--|----------------------------------------------------------------------------------------------------------------------------------------------------------------------------------------------------------------------------------