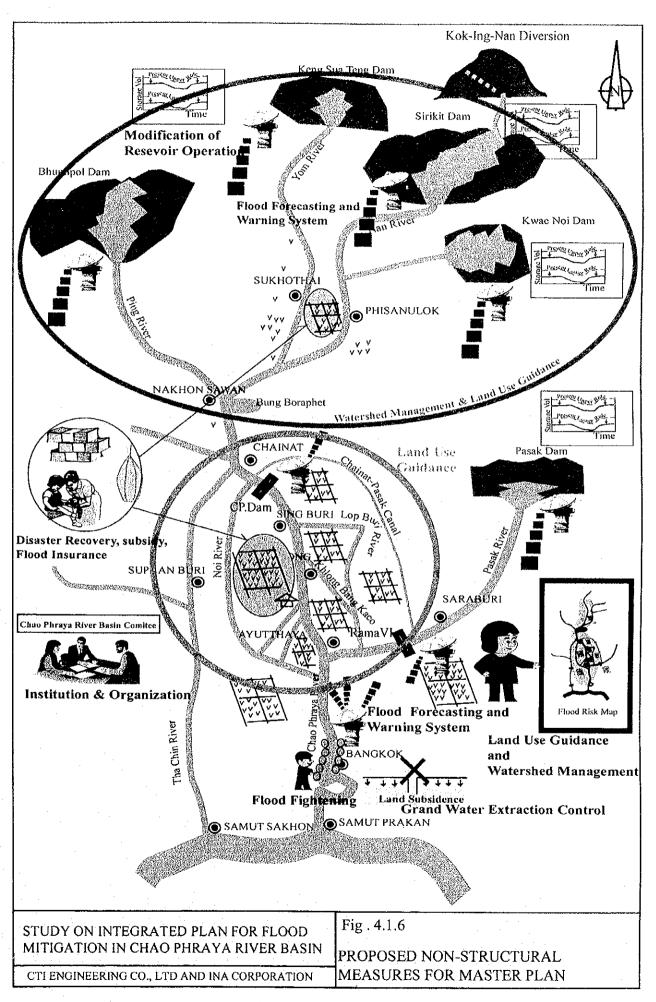

AO PHRAYA RIVER BASIN

CTI ENGINEERING CO., LTD AND INA CORPORATION

Fig.3.3.4
DISTRIBUTION OF FLOOD PLAIN





9











\*: Effectiveness is expressed in a manner of decrease of damage in 1995 flood by cost

STUDY ON ON INTEGRATED PLAN FOR FLOOD MITIGATION IN CHAOPHRAYA RIVER BASIN CTI ENGINEERING CO., LTD & INA CORPORATION Fig. 3.3.10 RELATION BETWEEN COST AND EFFECTIVENESS







## Relationship of Protection Level between BMA and Pathum Thani & Nonthaburi



Note: BMA Area is assumed to have been protected by the flood barrier dike which is currently under construction.

STUDY ON ON INTEGRATED PLAN FOR FLOOD MITIGATION IN CHAOPHRAYA RIVER BASIN

CTI ENGINEERING CO., LTD & INA CORPORATION

Fig.4.1.3 RELATIONSHIP OF PROTECTION
LEVEL BETWEEN BMA AND
PATHUM THANI & NONTHABURI















STUDY ON INTEGRATED PLAN FOR FLOOD MITIGATION IN CHAO PHRAYA RIVER BASIN

CTI ENGINEERING CO., LTD AND INA CORPORATION

Fig. 4.2.2 LONGITUDINAL PROFILE FOR RIVER IMPROVEMENT OF CHAO PHRAYA RIVER



|  | Non-Structural Measure  Control and Guidance of Land use  Modification of Operation Rule Control of Grandwater Suction Flood Fighting Flood Fighting Flood Insurance Watershed Management Institution and Organization Structural Measures Retarding in Paddy Field Distribution System Improvement Drainage Improvement Stiver Improvement  River Improvement |
|--|------------------------------------------------------------------------------------------------------------------------------------------------------------------------------------------------------------------------------------------