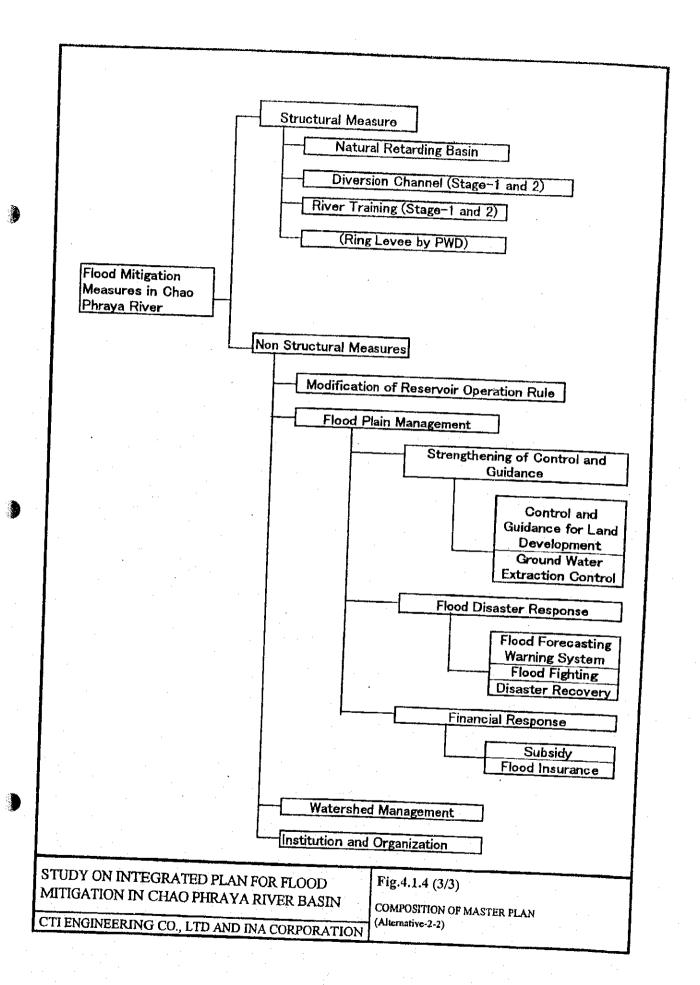

N CHAO PHRAYA RIVER BASIN

CTI ENGINEERING CO., LTD AND INA CORPORATION

Fig.3.3.4
DISTRIBUTION OF FLOOD PLAIN





9











\*: Effectiveness is expressed in a manner of decrease of damage in 1995 flood by cost

STUDY ON ON INTEGRATED PLAN FOR FLOOD MITIGATION IN CHAOPHRAYA RIVER BASIN CTI ENGINEERING CO., LTD & INA CORPORATION Fig. 3.3.10 RELATION BETWEEN COST AND EFFECTIVENESS







## Relationship of Protection Level between BMA and Pathum Thani & Nonthaburi



Note: BMA Area is assumed to have been protected by the flood barrier dike which is currently under construction.

STUDY ON ON INTEGRATED PLAN FOR FLOOD MITIGATION IN CHAOPHRAYA RIVER BASIN

CTI ENGINEERING CO., LTD & INA CORPORATION

Fig.4.1.3 RELATIONSHIP OF PROTECTION
LEVEL BETWEEN BMA AND
PATHUM THANI & NONTHABURI















STUDY ON INTEGRATED PLAN FOR FLOOD MITIGATION IN CHAO PHRAYA RIVER BASIN

CTI ENGINEERING CO., LTD AND INA CORPORATION

Fig. 4.2.2 LONGITUDINAL PROFILE FOR RIVER IMPROVEMENT OF CHAO PHRAYA RIVER



|  | Non-Structural Measure  Control and Guidance of Land use  Modification of Operation Rule Control of Grandwater Suction Flood Fighting Flood Fighting Flood Insurance Watershed Management Institution and Organization Structural Measures Retarding in Paddy Field Distribution System Improvement Drainage Improvement Stiver Improvement  River Improvement |
|--|--------------------------------------------------------------------------------------------------------------------------------------------------------------------------------------------------------------------------------------