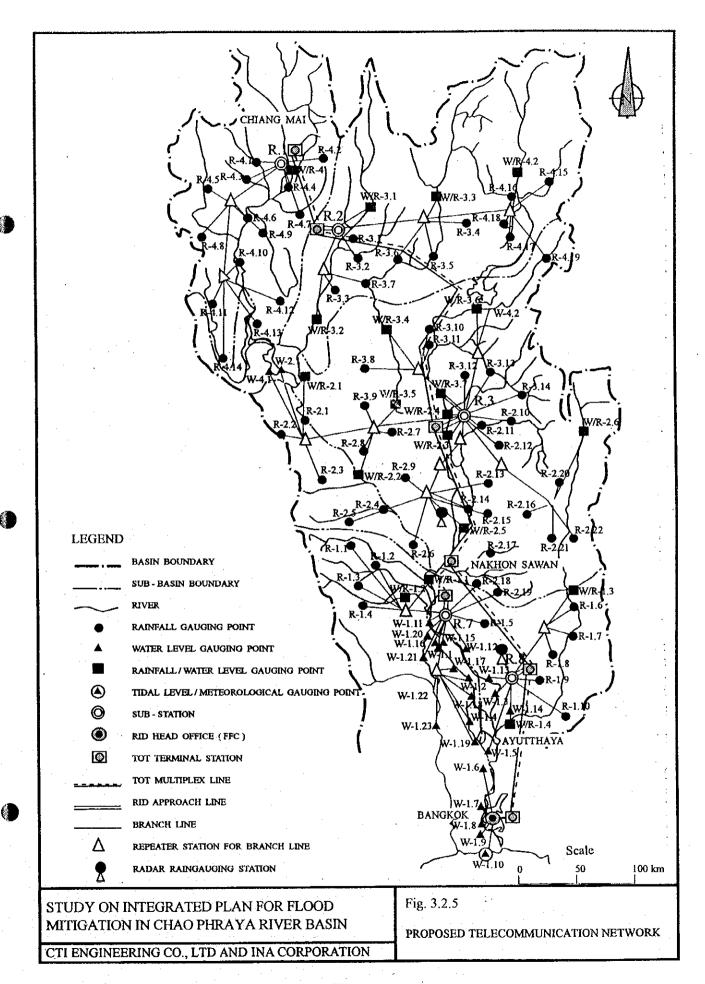

STUDY ON ON INTEGRATED PLAN FOR FLOOD Fig. 3.2.2 MITIGATION IN CHAOPHRAYA RIVER BASIN OPERATION RULE CURVES OF THREE DAMS

CTI ENGINEERING CO., LTD & INA CORPORATION









STUDY ON INTEGRATED PLAN FOR FLOOD MITIGATION IN CHAO PHRAYA RIVER BASIN

CTI ENGINEERING CO., LTD AND INA CORPORATION

Fig. 3.2.6

DATA MANAGEMENT SYSYTEM









## DIVERSION

## ARTIFICIAL RETARDING BASIN





\*: Effectivness is expressed in a manner of decrease of flood damage in 1995 by cost.

STUDY ON ON INTEGRATED PLAN FOR FLOOD MITIGATION IN CHAOPHRAYA RIVER BASIN CTI ENGINEERING CO., LTD & INA CORPORATION

EFFECTIVENESS OF EACH MEASURE Fig. 3.3.2 BY SCALE









STUDY ON INTEGRATED PLAN FOR FLOOD MITIGATION IN CHAO PHRAYA RIVER BASIN

CTI ENGINEERING CO., LTD AND INA CORPORATION

Fig.3.3.4
DISTRIBUTION OF FLOOD PLAIN





9











\*: Effectiveness is expressed in a manner of decrease of damage in 1995 flood by cost

STUDY ON ON INTEGRATED PLAN FOR FLOOD MITIGATION IN