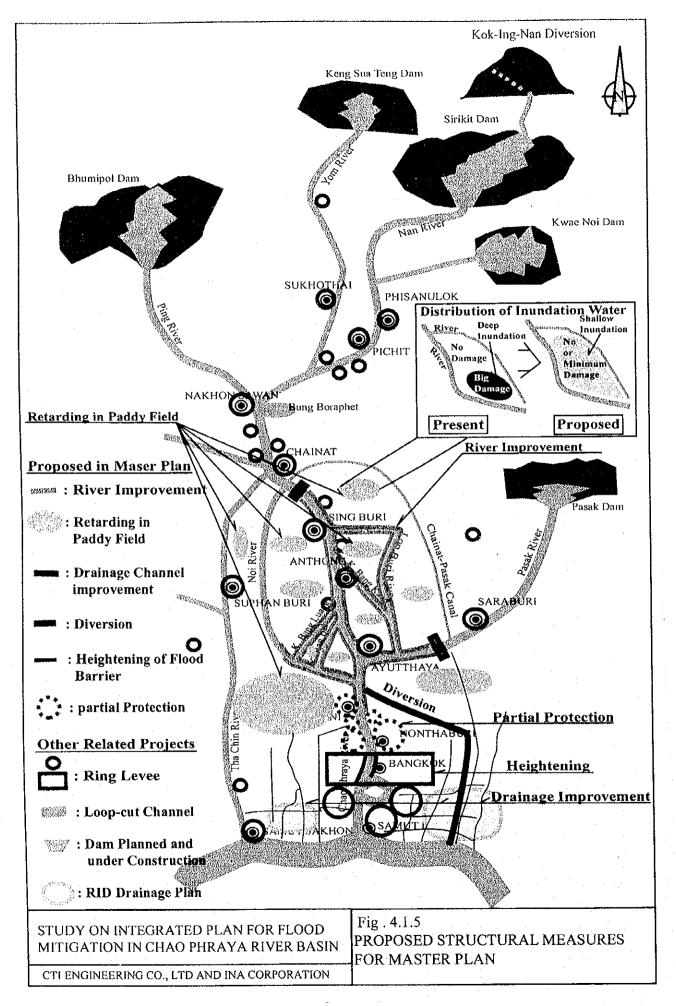

## DIVERSION

## ARTIFICIAL RETARDING BASIN

\*: Effectivness is expressed in a manner of decrease of flood damage in 1995 by cost.

STUDY ON ON INTEGRATED PLAN FOR FLOOD MITIGATION IN CHAOPHRAYA RIVER BASIN CTI ENGINEERING CO., LTD & INA CORPORATION