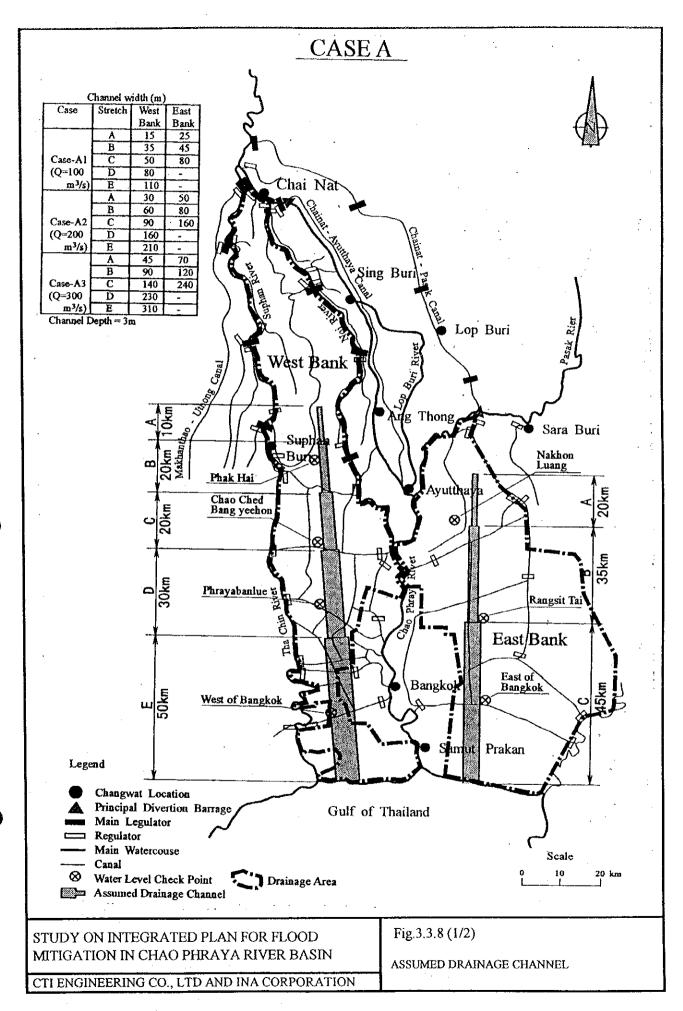

PLAN FOR FLOOD Fig. 3.2.2 MITIGATION IN CHAOPHRAYA RIVER BASIN OPERATION RULE CURVES OF THREE DAMS

CTI ENGINEERING CO., LTD & INA CORPORATION









STUDY ON INTEGRATED PLAN FOR FLOOD MITIGATION IN CHAO PHRAYA RIVER BASIN

CTI ENGINEERING CO., LTD AND INA CORPORATION

Fig. 3.2.6

DATA MANAGEMENT SYSYTEM









## DIVERSION

## ARTIFICIAL RETARDING BASIN





\*: Effectivness is expressed in a manner of decrease of flood damage in 1995 by cost.

STUDY ON ON INTEGRATED PLAN FOR FLOOD MITIGATION IN CHAOPHRAYA RIVER BASIN CTI ENGINEERING CO., LTD & INA CORPORATION

EFFECTIVENESS OF EACH MEASURE Fig. 3.3.2 BY SCALE









STUDY ON INTEGRATED PLAN FOR FLOOD MITIGATION IN CHAO PHRAYA RIVER BASIN

CTI ENGINEERING CO., LTD AND INA CORPORATION

Fig.3.3.4
DISTRIBUTION OF FLOOD PLAIN





9











\*: Effectiveness is expressed in a manner of decrease of damage in 1995 flood by cost

STUDY ON ON INTEGRATED PLAN FOR FLOOD MITIGATION IN CHAOPHRAYA RIVER BASIN CTI ENGINEERING CO., LTD & INA CORPORATION Fig. 3.3.10 RELATION BETWEEN COST AND EFFECTIVENESS







## Relationship of Protection Level between BMA and Pathum Thani & Nonthaburi



Note: BMA Area is assumed to have been protected by the flood barrier dike which is currently under construction.

STUDY ON ON INTEGRATED PLAN FOR FLOOD MITIGATION IN CHAOPHRAYA RIVER BASIN

CTI ENGINEERING CO., LTD & INA CORPORATION

Fig.4.1.3 RELATIONSHIP OF PROTECTION
LEVEL BETWEEN BMA AND
PATHUM THANI & NONTHABURI















STUDY ON INTEGRATED PLAN FOR FLOOD MITIGATION IN CHAO PHRAYA RIVER BASIN

CTI ENGINEERING CO., LTD AND INA CORP