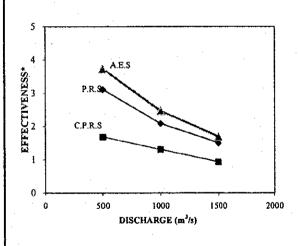

## ARTIFICIAL RETARDING BASIN

\*: Effectivness is expressed in a manner of decrease of flood damage in 1995 by cost.

STUDY ON ON INTEGRATED PLAN FOR FLOOD MITIGATION IN CHAOPHRAYA RIVER BASIN CTI ENGINEERING CO., LTD & INA CORPORATION

EFFECTIVENESS OF EACH MEASURE Fig. 3.3.2 BY SCALE

STUDY ON INTEGRATED PLAN FOR FLOOD MITIGATION IN CHAO PHRAYA RIVER BASIN

CTI ENGINEERING CO., LTD AND INA CORPORATION

Fig.3.3.4
DISTRIBUTION OF FLOOD PLAIN