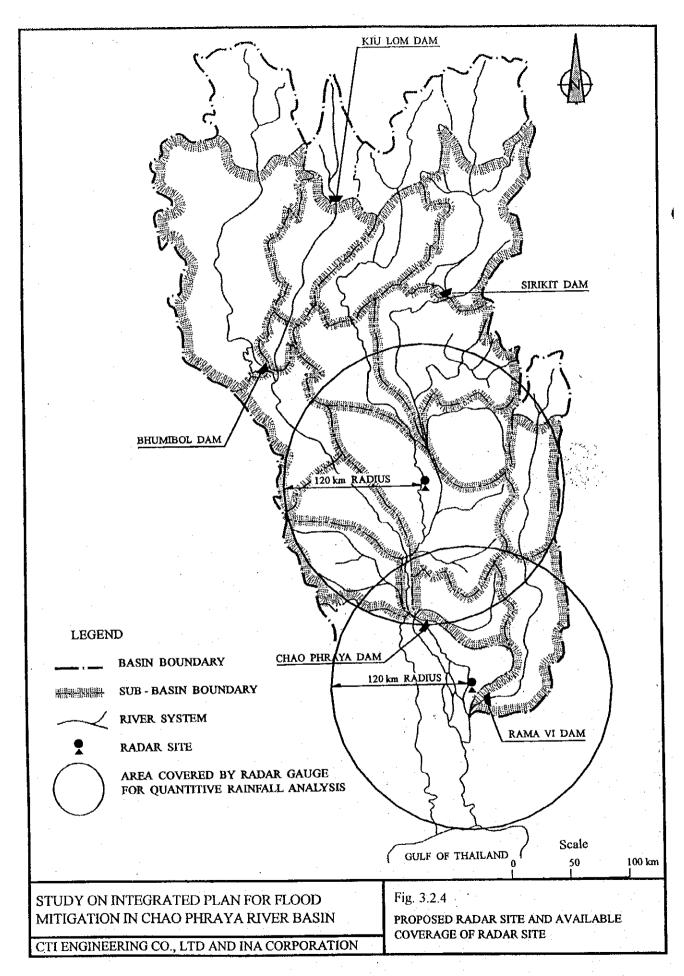

STUDY ON ON INTEGRATED PLAN FOR FLOOD Fig. 3.2.2 MITIGATION IN CHAOPHRAYA RIVER BASIN OPERATION RULE CURVES OF THREE DAMS

CTI ENGINEERING CO., LTD & INA CORPORATION









STUDY ON INTEGRATED PLAN FOR FLOOD MITIGATION IN CHAO PHRAYA RIVER BASIN

CTI ENGINEERING CO., LTD AND INA CORPORATION

Fig. 3.2.6

DATA MANAGEMENT SYSYTEM









## DIVERSION

## ARTIFICIAL RETARDING BASIN





\*: Effectivness is expressed in a manner of decrease of flood damage in 1995 by cost.

STUDY ON ON INTEGRATED PLAN FOR FLOOD MITIGATION IN CHAOPHRAYA RIVER BASIN CTI ENGINEERING CO., LTD & INA CORPORATION

EFFECTIVENESS OF EACH MEASURE Fig. 3.3.2 BY SCALE









STUDY ON INTEGRATED PLAN FOR FLOOD MITIGATION IN CHAO PHRAYA RIVER BASIN

CTI ENGINEERING CO., LTD AND INA CORPORATION

Fig.3.3.4
DISTRIBUTION OF FLOOD PLAIN





9











\*: Effectiveness is expressed in a manner of decrease of damage in 1995 flood by cost

STUDY ON ON INTEGRATED PLAN FOR FLOOD MITIGATION I