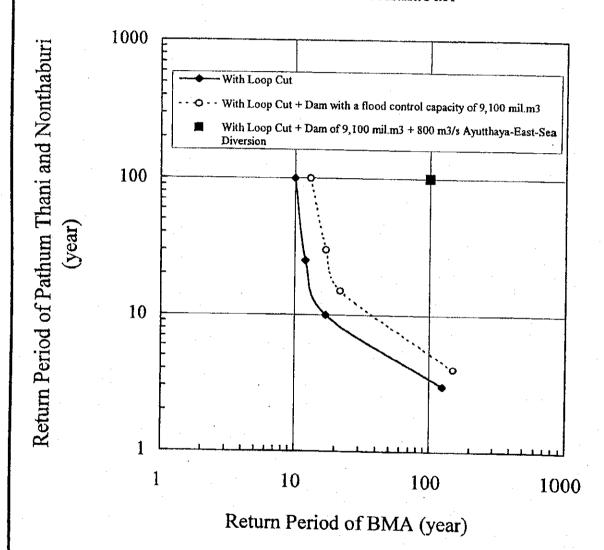

## Relationship of Protection Level between BMA and Pathum Thani & Nonthaburi

Note: BMA Area is assumed to have been protected by the flood barrier dike which is currently under construction.

STUDY ON ON INTEGRATED PLAN FOR FLOOD MITIGATION IN CHAOPHRAYA RIVER BASIN

CTI ENGINEERING CO., LTD & INA CORPORATION

Fig.4.1.3 RELATIONSHIP OF PROTECTION
LEVEL BETWEEN BMA AND
PATHUM THANI & NONTHABURI

STUDY ON INTEGRATED PLAN FOR FLOOD MITIGATION IN CHAO PHRAYA RIVER BASIN

CTI ENGINEERING CO., LTD AND INA CORPORATION