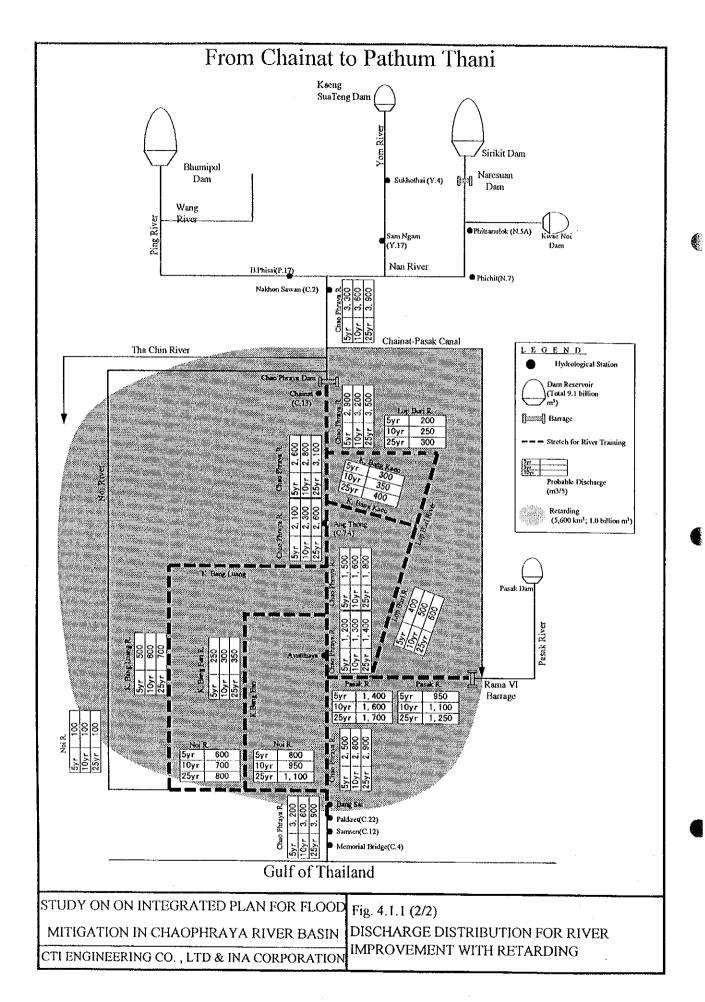

N

Fig. 3.2.6

DATA MANAGEMENT SYSYTEM









## DIVERSION

## ARTIFICIAL RETARDING BASIN





\*: Effectivness is expressed in a manner of decrease of flood damage in 1995 by cost.

STUDY ON ON INTEGRATED PLAN FOR FLOOD MITIGATION IN CHAOPHRAYA RIVER BASIN CTI ENGINEERING CO., LTD & INA CORPORATION

EFFECTIVENESS OF EACH MEASURE Fig. 3.3.2 BY SCALE









STUDY ON INTEGRATED PLAN FOR FLOOD MITIGATION IN CHAO PHRAYA RIVER BASIN

CTI ENGINEERING CO., LTD AND INA CORPORATION

Fig.3.3.4
DISTRIBUTION OF FLOOD PLAIN





9











\*: Effectiveness is expressed in a manner of decrease of damage in 1995 flood by cost

STUDY ON ON INTEGRATED PLAN FOR FLOOD MITIGATION IN CHAOPHRAYA RIVER BASIN CTI ENGINEERING CO., LTD & INA CORPORATION Fig. 3.3.10 RELATION BETWEEN COST AND EFFECTIVENESS







## Relationship of Protection Level between BMA and Pathum Thani & Nonthaburi



Note: BMA Area is assumed to have been protected by the flood barrier dike which is currently under construction.

STUDY ON ON INTEGRATED PLAN FOR FLOOD MITIGATION IN CHAOPHRAYA RIVER BASIN

CTI ENGINEERING CO., LTD & INA CORPORATION

Fig.4.1.3 RELATIONSHIP OF PROTECTION
LEVEL BETWEEN BMA AND
PATHUM THANI & NONTHABURI















STUDY ON INTEGRATED PLAN FOR FLOOD MITIGATION IN CHAO PHRAYA RIVER BASIN

CTI ENGINEERING CO., LTD AND INA CORPORATION

Fig. 4.2.2 LONGITUDINAL PROFILE FOR RIVER IMPROVEMENT OF CHAO PHRAYA RIVER



|  | Non-Structural Measure  Control and Guidance of Land use  Modification of Operation Rule Control of Grandwater Suction Flood Fighting Flood Fighting Flood Insurance Watershed Ma