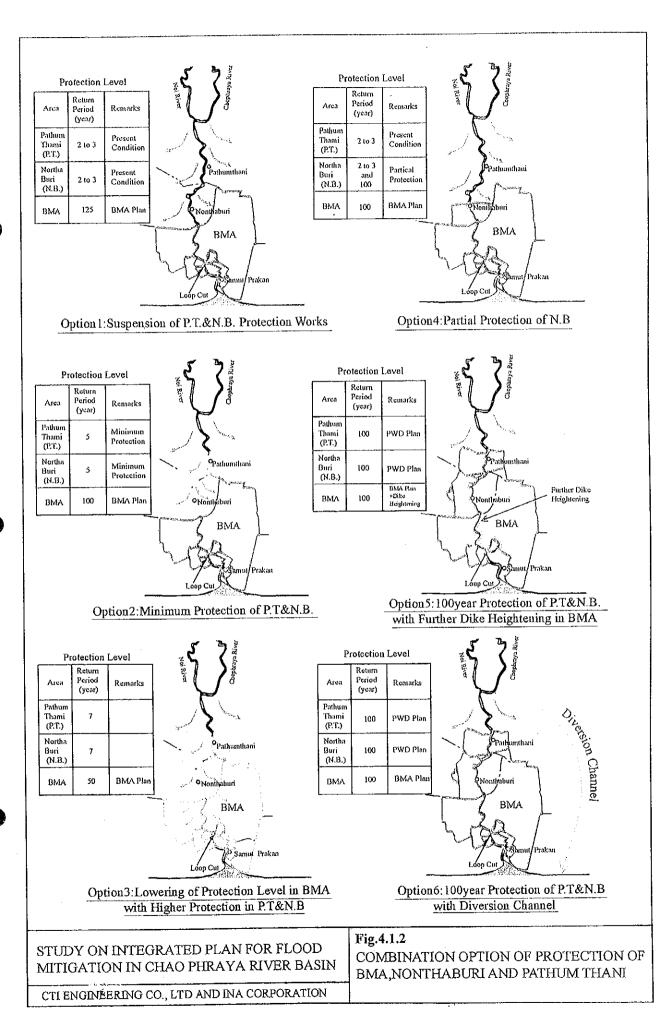

## Relationship of Protection Level between BMA and Pathum Thani & Nonthaburi

Note: BMA Area is assumed to have been protected by the flood barrier dike which is currently under construction.

STUDY ON ON INTEGRATED PLAN FOR FLOOD MITIGATION IN CHAOPHRAYA RIVER BASIN

CTI ENGINEERING CO., LTD & INA CORPORATION

Fig.4.1.3 RELATIONSHIP OF PROTECTION
LEVEL BETWEEN BMA AND
PATHUM THANI & NONTHABURI

STUDY ON INTEGRATED PLAN FOR FLOOD MITIGATION IN CHAO PHRAYA RIVER BASIN

CTI ENGINEERING CO., LTD AND INA CORPORATION