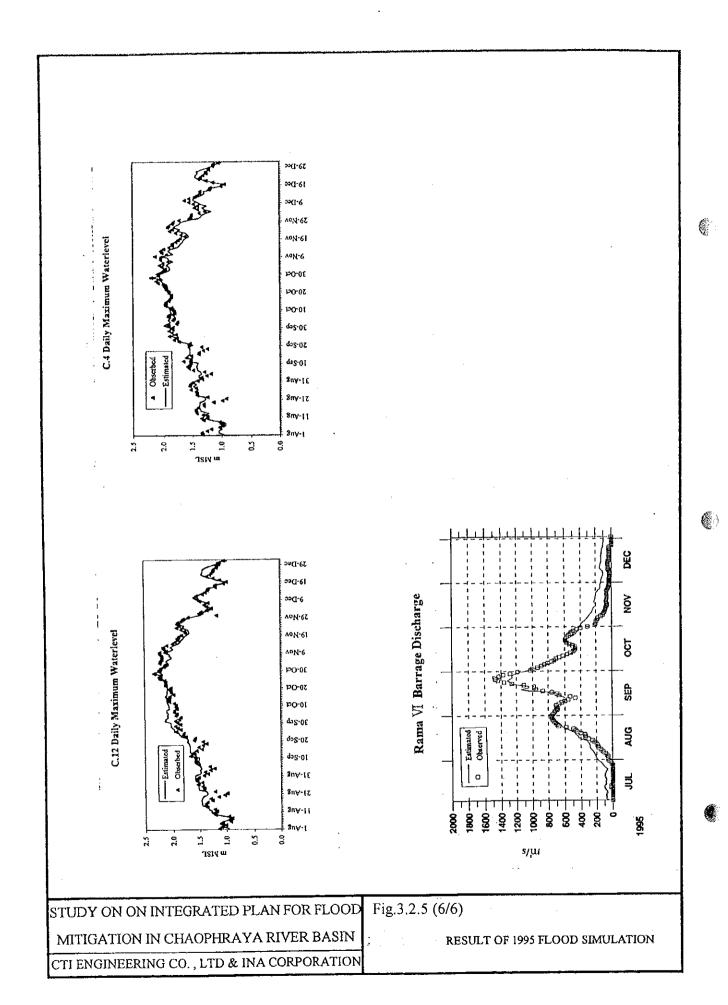

STUDY ON ON INTEGRATED PLAN FOR FLOOD MITIGATION IN CHAOPHRAYA RIVER BASIN CTI ENGINEERING CO., LTD & INA CORPORATION

Fig.3.1.4 (3/3) DAILY MAXIMUM WATER

LEVEL IN LOWER CHAO

PHRAYA RIVER

Landsat TM False Color Image (1995.Oct.12)