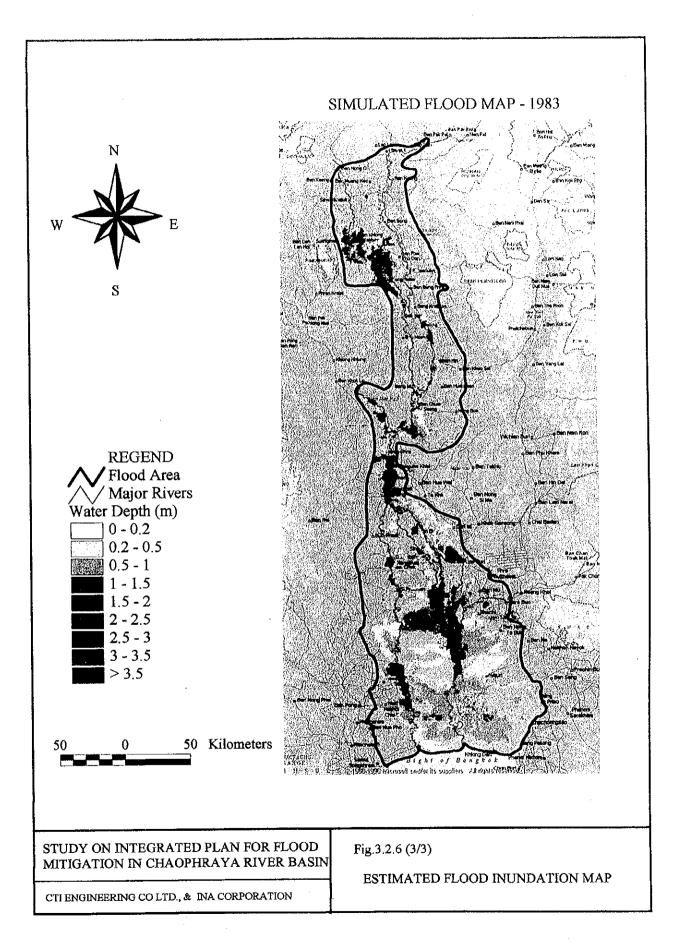

. AND INA CORPORATION

Fig.3.1.3 (2/2) TRADITION OF FLOOD

INUNDATION AREA IN 1995 BY

NOAA FALSE COLOR IMAGES







STUDY ON ON INTEGRATED PLAN FOR FLOOD MITIGATION IN CHAOPHRAYA RIVER BASIN CTI ENGINEERING CO., LTD & INA CORPORATION

Fig.3.1.4 (3/3) DAILY MAXIMUM WATER

LEVEL IN LOWER CHAO

PHRAYA RIVER















Landsat TM False Color Image (1995.Oct.12)

STUDY ON INTEGRATED PLAN FOR FLOOD Fig. 3.1.7 (1/2) EMBANKMENT AFFECTING FLOODING MITIGATION IN CHAO PHRAYA RIVER BASIN CTI ENGINEERING CO., LTD. AND INA CORPORATION

CONDITION



Landsat TM False Color Image (1996.Nov.15)

STUDY ON INTEGRATED PLAN FOR FLOOD MITIGATION IN CHAO PHRAYA RIVER BASIN CTI ENGINEERING CO., LTD. AND INA CORPORATION

Fig.3.1.7 (2/2) EMBANKMENT AFFECTING FLOODING CONDITION





F-3-18