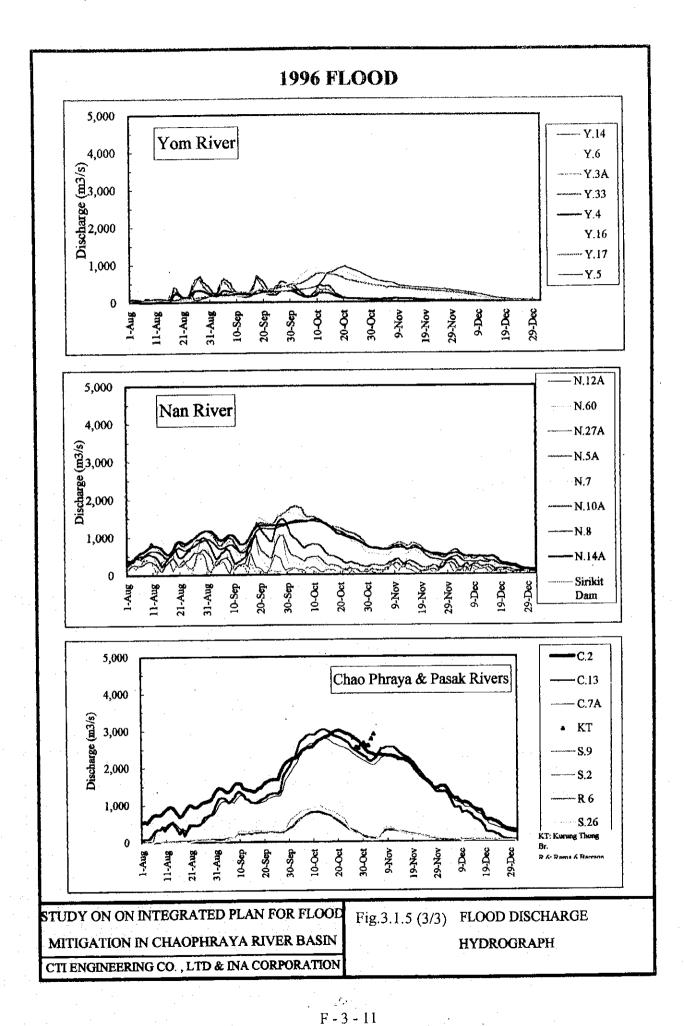

STUDY ON ON INTEGRATED PLAN FOR FLOOD MITIGATION IN CHAOPHRAYA RIVER BASIN CTI ENGINEERING CO., LTD & INA CORPORATION

Fig.3.1.4 (3/3) DAILY MAXIMUM WATER

LEVEL IN LOWER CHAO

PHRAYA RIVER

Landsat TM False Color Image (1995.Oct.12)