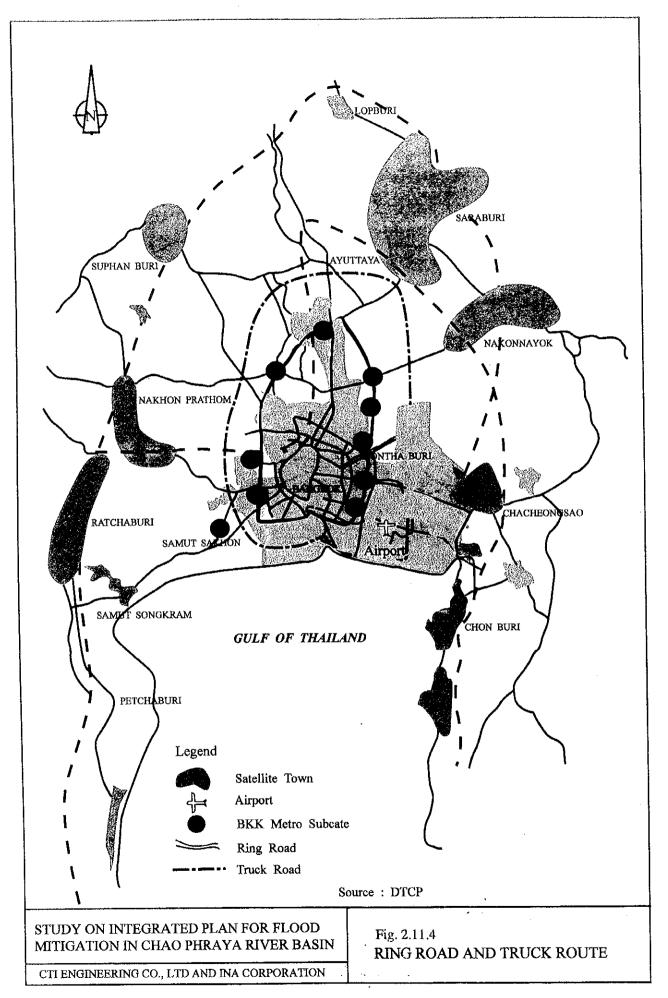

STUDY ON INTEGRATED PLAN FOR FLOOD MITIGATION IN CHAO PHRAYA RIVER BASIN | Fig. 3.1.1 INDEX MAP OF LANDSAT TM DATA CTI ENGINEERING CO., LTD. AND INA CORPORATION

STUDY ON INTEGRATED PLAN FOR FLOOD MITIGATION IN CHAO PHRAYA RIVER BASIN