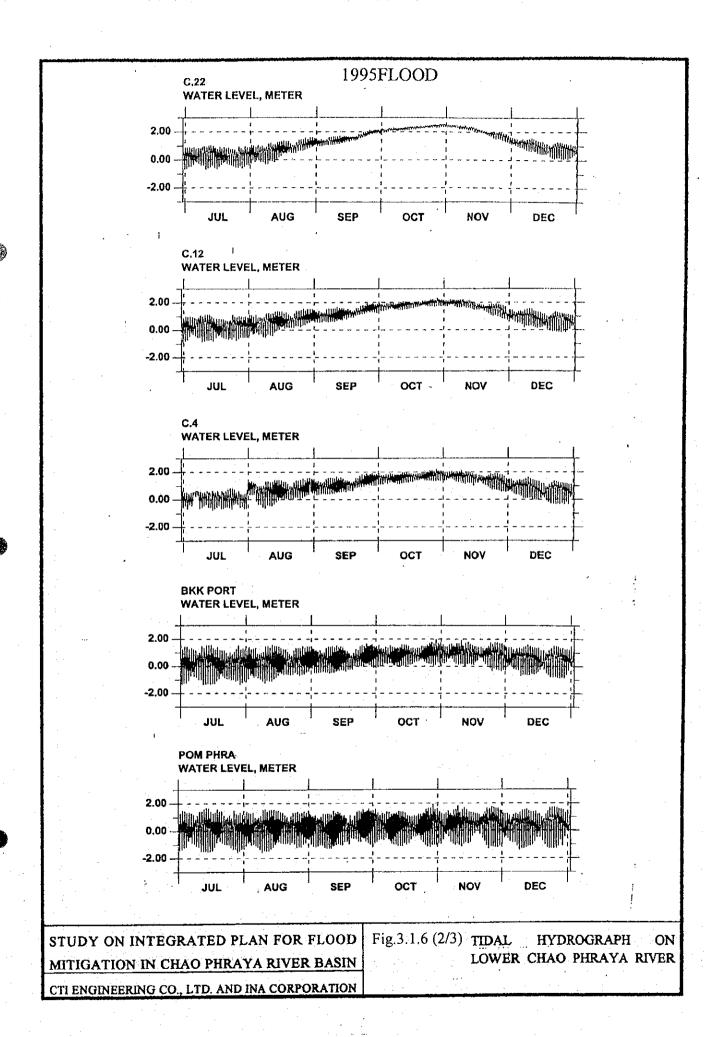

STUDY ON ON INTEGRATED PLAN FOR FLOOD MITIGATION IN CHAOPHRAYA RIVER BASIN CTI ENGINEERING CO., LTD & INA CORPORATION

Fig.3.1.4 (3/3) DAILY MAXIMUM WATER

LEVEL IN LOWER CHAO

PHRAYA RIVER

Landsat TM False Color Image (1995.Oct.12)