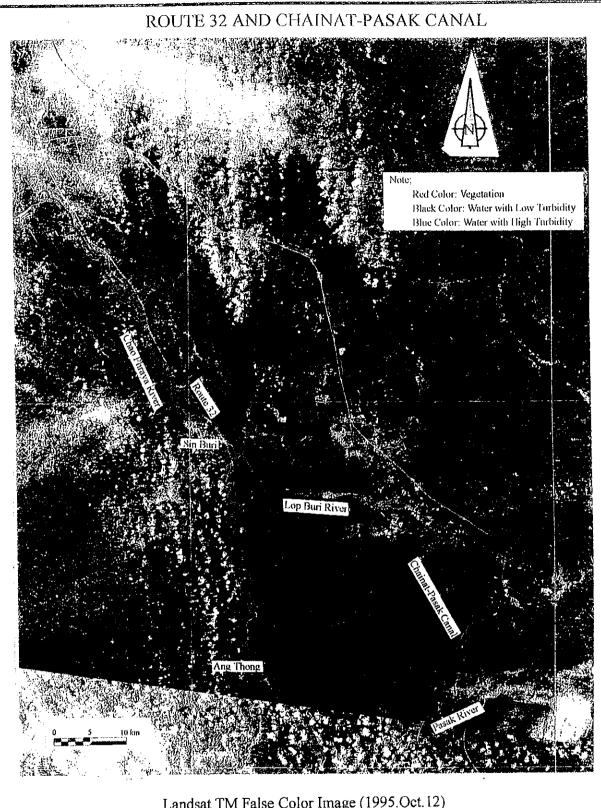

STUDY ON INTEGRATED PLAN FOR FLOOD Fig. 3.1.7 (1/2) EMBANKMENT AFFECTING FLOODING MITIGATION IN CHAO PHRAYA RIVER BASIN CTI ENGINEERING CO., LTD. AND INA CORPORATION

CONDITION

Landsat TM False Color Image (1996.Nov.15)