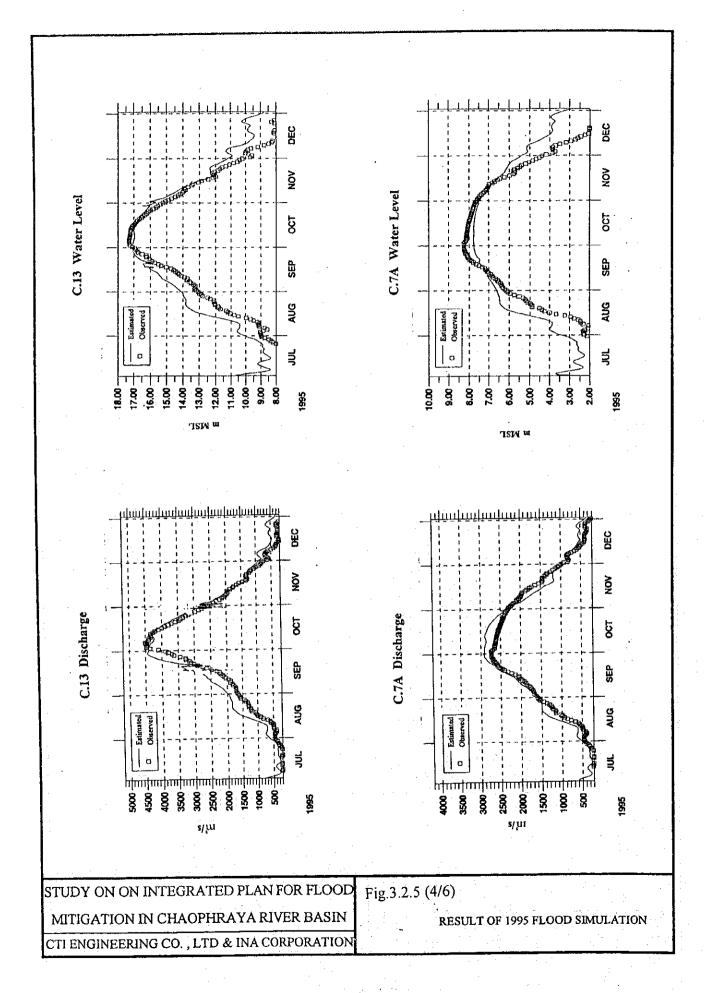

G CO., LTD. AND INA CORPORATION

Fig.3.1.3 (2/2) TRADITION OF FLOOD

INUNDATION AREA IN 1995 BY

NOAA FALSE COLOR IMAGES







STUDY ON ON INTEGRATED PLAN FOR FLOOD MITIGATION IN CHAOPHRAYA RIVER BASIN CTI ENGINEERING CO., LTD & INA CORPORATION

Fig.3.1.4 (3/3) DAILY MAXIMUM WATER

LEVEL IN LOWER CHAO

PHRAYA RIVER















Landsat TM False Color Image (1995.Oct.12)

STUDY ON INTEGRATED PLAN FOR FLOOD Fig. 3.1.7 (1/2) EMBANKMENT AFFECTING FLOODING MITIGATION IN CHAO PHRAYA RIVER BASIN CTI ENGINEERING CO., LTD. AND INA CORPORATION

CONDITION



Landsat TM False Color Image (1996.Nov.15)

STUDY ON INTEGRATED PLAN FOR FLOOD MITIGATION IN CHAO PHRAYA RIVER BASIN CTI ENGINEERING CO., LTD. AND INA CORPORATION

Fig.3.1.7 (2/2) EMBANKMENT AFFECTING FLOODING CONDITION





F-3-18