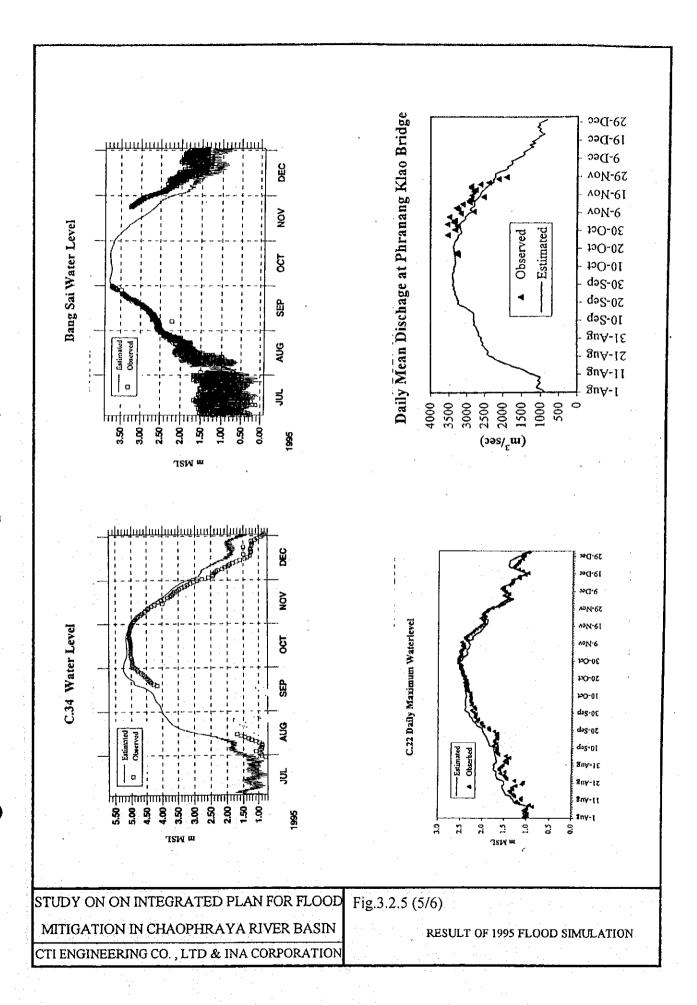

CO., LTD. AND INA CORPORATION

Fig.3.1.3 (2/2) TRADITION OF FLOOD

INUNDATION AREA IN 1995 BY

NOAA FALSE COLOR IMAGES







STUDY ON ON INTEGRATED PLAN FOR FLOOD MITIGATION IN CHAOPHRAYA RIVER BASIN CTI ENGINEERING CO., LTD & INA CORPORATION

Fig.3.1.4 (3/3) DAILY MAXIMUM WATER

LEVEL IN LOWER CHAO

PHRAYA RIVER















Landsat TM False Color Image (1995.Oct.12)

STUDY ON INTEGRATED PLAN FOR FLOOD Fig. 3.1.7 (1/2) EMBANKMENT AFFECTING FLOODING MITIGATION IN CHAO PHRAYA RIVER BASIN CTI ENGINEERING CO., LTD. AND INA CORPORATION

CONDITION



Landsat TM False Color Image (1996.Nov.15)

STUDY ON INTEGRATED PLAN FOR FLOOD MITIGATION IN CHAO PHRAYA RIVER BASIN CTI ENGINEERING CO., LTD. AND INA CORPORATION

Fig.3.1.7 (2/2) EMBANKMENT AFFECTING FLOODING CONDITION





F-3-18