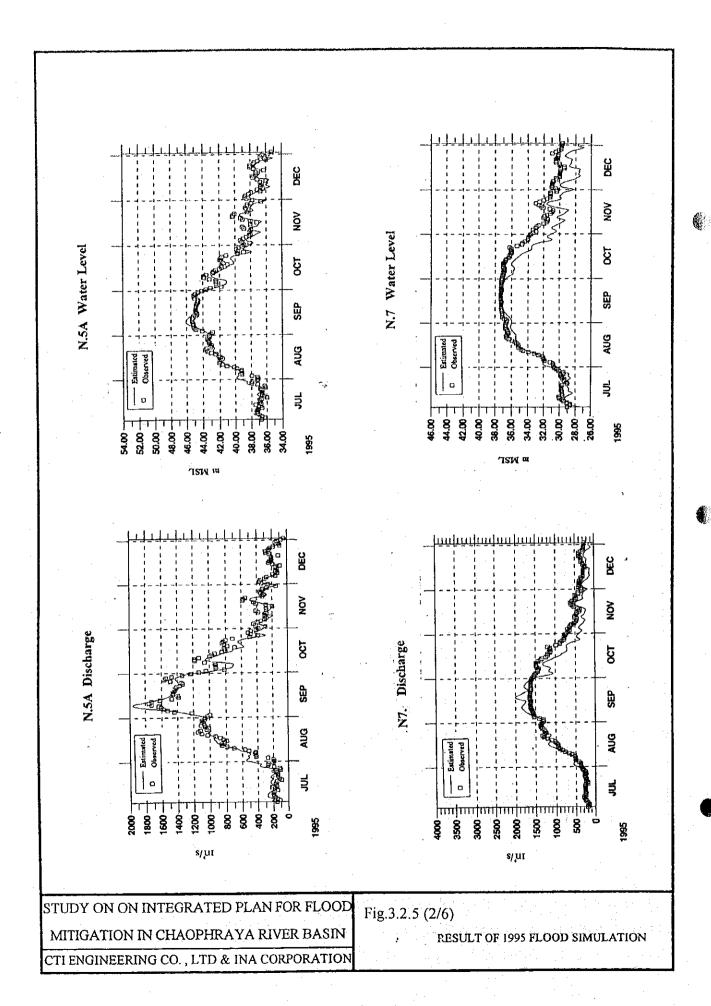

ERING CO., LTD. AND INA CORPORATION

Fig.3.1.3 (2/2) TRADITION OF FLOOD

INUNDATION AREA IN 1995 BY

NOAA FALSE COLOR IMAGES







STUDY ON ON INTEGRATED PLAN FOR FLOOD MITIGATION IN CHAOPHRAYA RIVER BASIN CTI ENGINEERING CO., LTD & INA CORPORATION

Fig.3.1.4 (3/3) DAILY MAXIMUM WATER

LEVEL IN LOWER CHAO

PHRAYA RIVER















Landsat TM False Color Image (1995.Oct.12)

STUDY ON INTEGRATED PLAN FOR FLOOD Fig. 3.1.7 (1/2) EMBANKMENT AFFECTING FLOODING MITIGATION IN CHAO PHRAYA RIVER BASIN CTI ENGINEERING CO., LTD. AND INA CORPORATION

CONDITION



Landsat TM False Color Image (1996.Nov.15)

STUDY ON INTEGRATED PLAN FOR FLOOD MITIGATION IN CHAO PHRAYA RIVER BASIN CTI ENGINEERING CO., LTD. AND INA CORPORATION

Fig.3.1.7 (2/2) EMBANKMENT AFFECTING FLOODING CONDITION





F-3-18