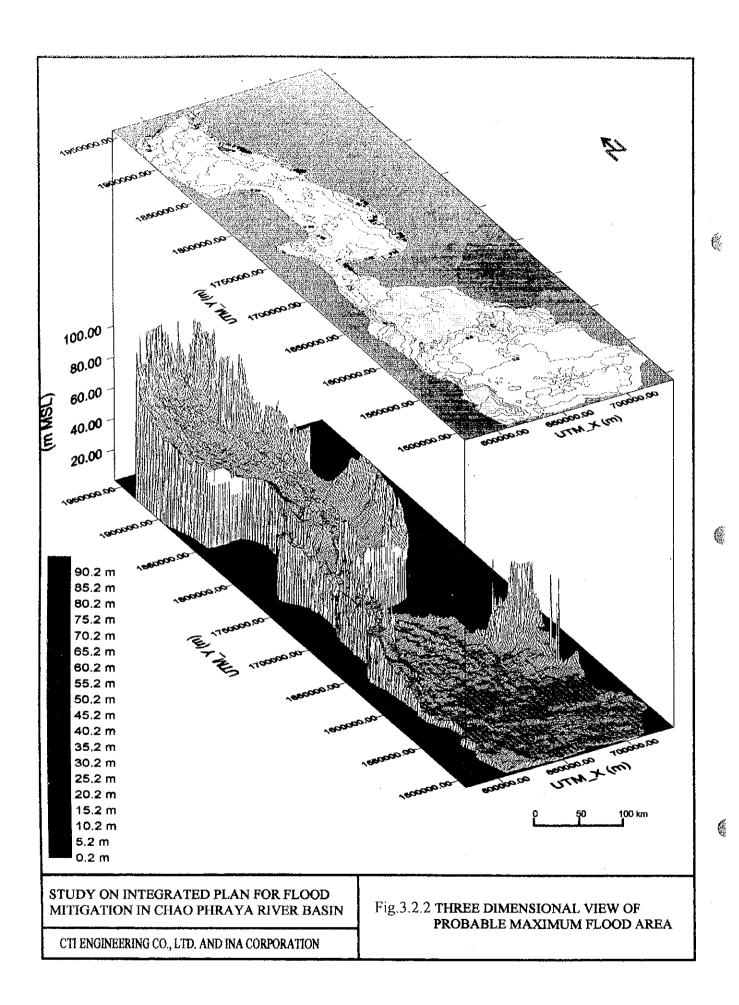

ASIN

CTI ENGINEERING CO., LTD. AND INA CORPORATION

Fig.3.1.3 (2/2) TRADITION OF FLOOD

INUNDATION AREA IN 1995 BY

NOAA FALSE COLOR IMAGES







STUDY ON ON INTEGRATED PLAN FOR FLOOD MITIGATION IN CHAOPHRAYA RIVER BASIN CTI ENGINEERING CO., LTD & INA CORPORATION

Fig.3.1.4 (3/3) DAILY MAXIMUM WATER

LEVEL IN LOWER CHAO

PHRAYA RIVER















Landsat TM False Color Image (1995.Oct.12)

STUDY ON INTEGRATED PLAN FOR FLOOD Fig. 3.1.7 (1/2) EMBANKMENT AFFECTING FLOODING MITIGATION IN CHAO PHRAYA RIVER BASIN CTI ENGINEERING CO., LTD. AND INA CORPORATION

CONDITION



Landsat TM False Color Image (1996.Nov.15)

STUDY ON INTEGRATED PLAN FOR FLOOD MITIGATION IN CHAO PHRAYA RIVER BASIN CTI ENGINEERING CO., LTD. AND INA CORPORATION

Fig.3.1.7 (2/2) EMBANKMENT AFFECTING FLOODING CONDITION





F-3-18