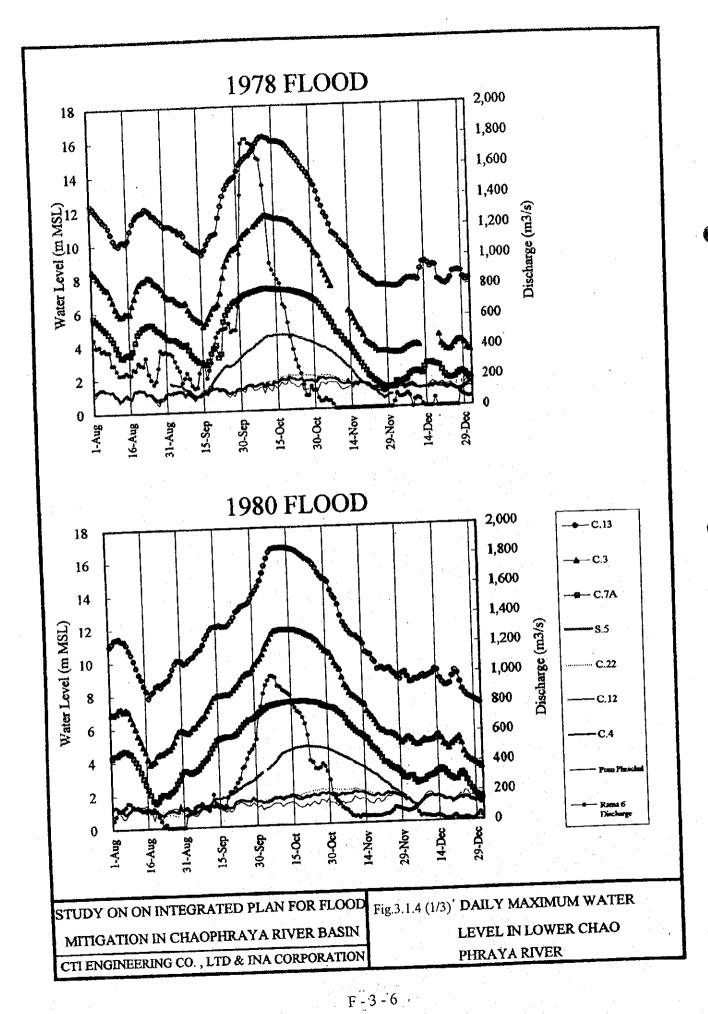

STUDY ON ON INTEGRATED PLAN FOR FLOOD MITIGATION IN CHAOPHRAYA RIVER BASIN CTI ENGINEERING CO., LTD & INA CORPORATION

Fig.3.1.4 (3/3) DAILY MAXIMUM WATER

LEVEL IN LOWER CHAO

PHRAYA RIVER

Landsat TM False Color Image (1995.Oct.12)