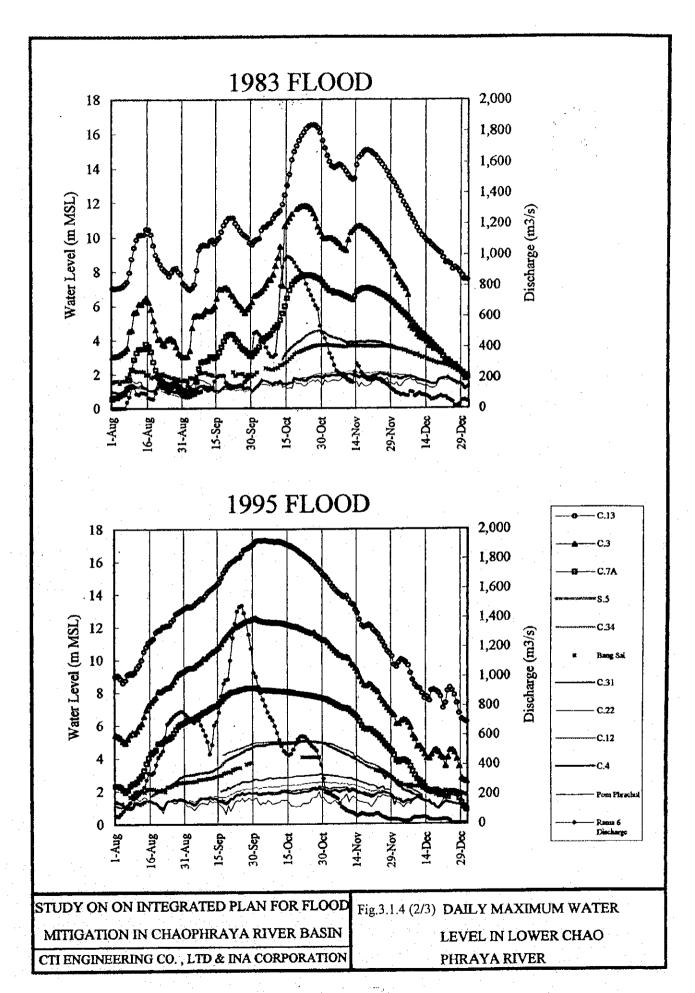

STUDY ON ON INTEGRATED PLAN FOR FLOOD MITIGATION IN CHAOPHRAYA RIVER BASIN CTI ENGINEERING CO., LTD & INA CORPORATION

Fig.3.1.4 (3/3) DAILY MAXIMUM WATER

LEVEL IN LOWER CHAO

PHRAYA RIVER

Landsat TM False Color Image (1995.Oct.12)