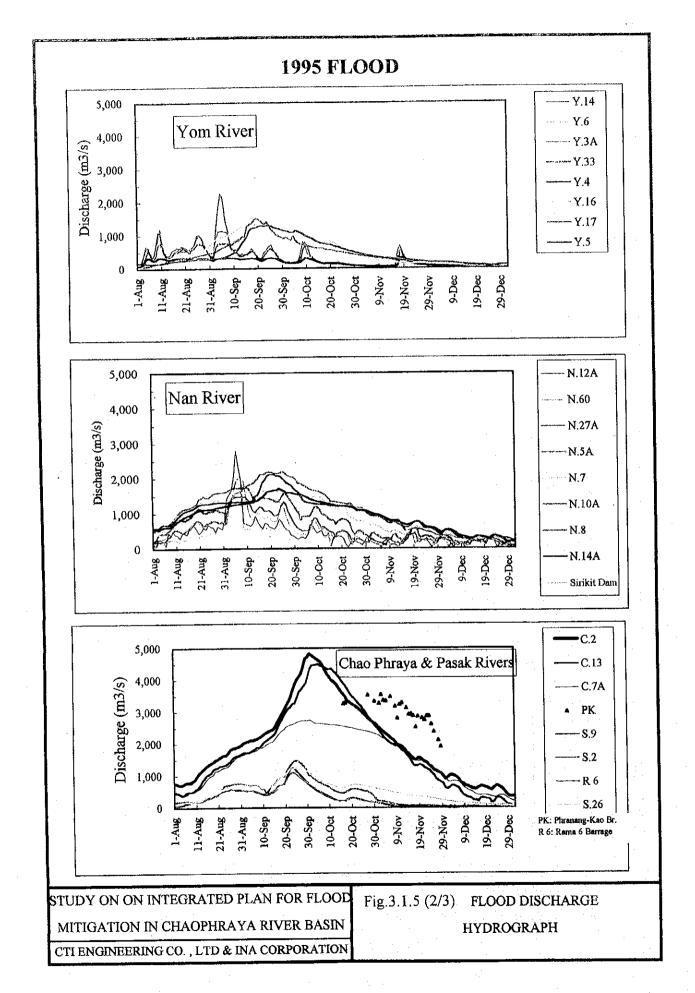

STUDY ON ON INTEGRATED PLAN FOR FLOOD MITIGATION IN CHAOPHRAYA RIVER BASIN CTI ENGINEERING CO., LTD & INA CORPORATION

Fig.3.1.4 (3/3) DAILY MAXIMUM WATER

LEVEL IN LOWER CHAO

PHRAYA RIVER

Landsat TM False Color Image (1995.Oct.12)