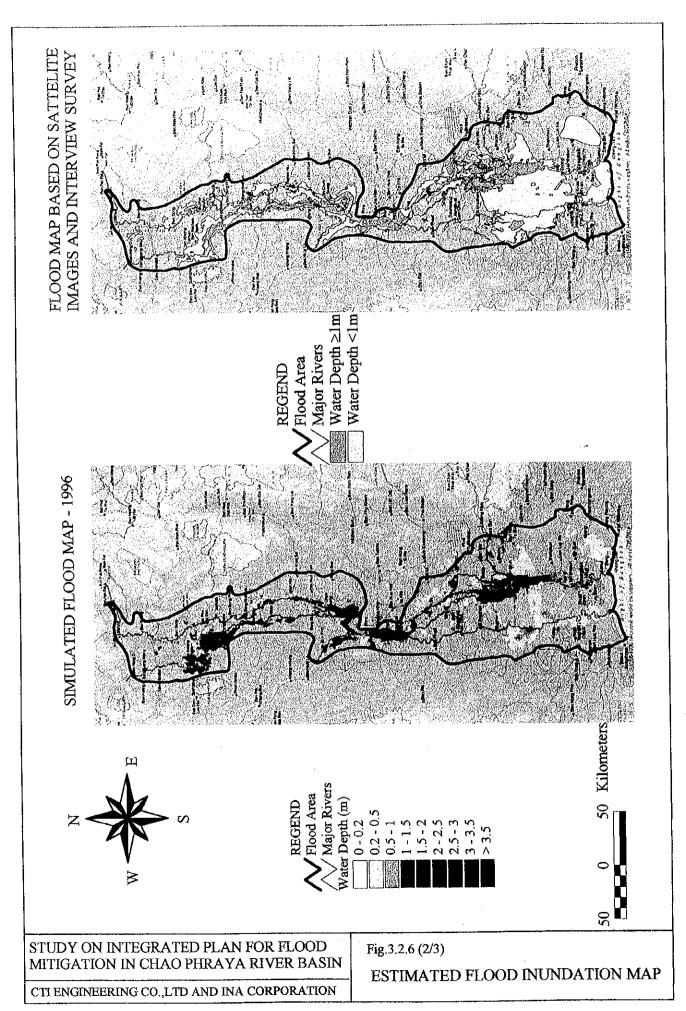

TD. AND INA CORPORATION

Fig.3.1.3 (2/2) TRADITION OF FLOOD

INUNDATION AREA IN 1995 BY

NOAA FALSE COLOR IMAGES







STUDY ON ON INTEGRATED PLAN FOR FLOOD MITIGATION IN CHAOPHRAYA RIVER BASIN CTI ENGINEERING CO., LTD & INA CORPORATION

Fig.3.1.4 (3/3) DAILY MAXIMUM WATER

LEVEL IN LOWER CHAO

PHRAYA RIVER















Landsat TM False Color Image (1995.Oct.12)

STUDY ON INTEGRATED PLAN FOR FLOOD Fig. 3.1.7 (1/2) EMBANKMENT AFFECTING FLOODING MITIGATION IN CHAO PHRAYA RIVER BASIN CTI ENGINEERING CO., LTD. AND INA CORPORATION

CONDITION



Landsat TM False Color Image (1996.Nov.15)

STUDY ON INTEGRATED PLAN FOR FLOOD MITIGATION IN CHAO PHRAYA RIVER BASIN CTI ENGINEERING CO., LTD. AND INA CORPORATION

Fig.3.1.7 (2/2) EMBANKMENT AFFECTING FLOODING CONDITION





F-3-18