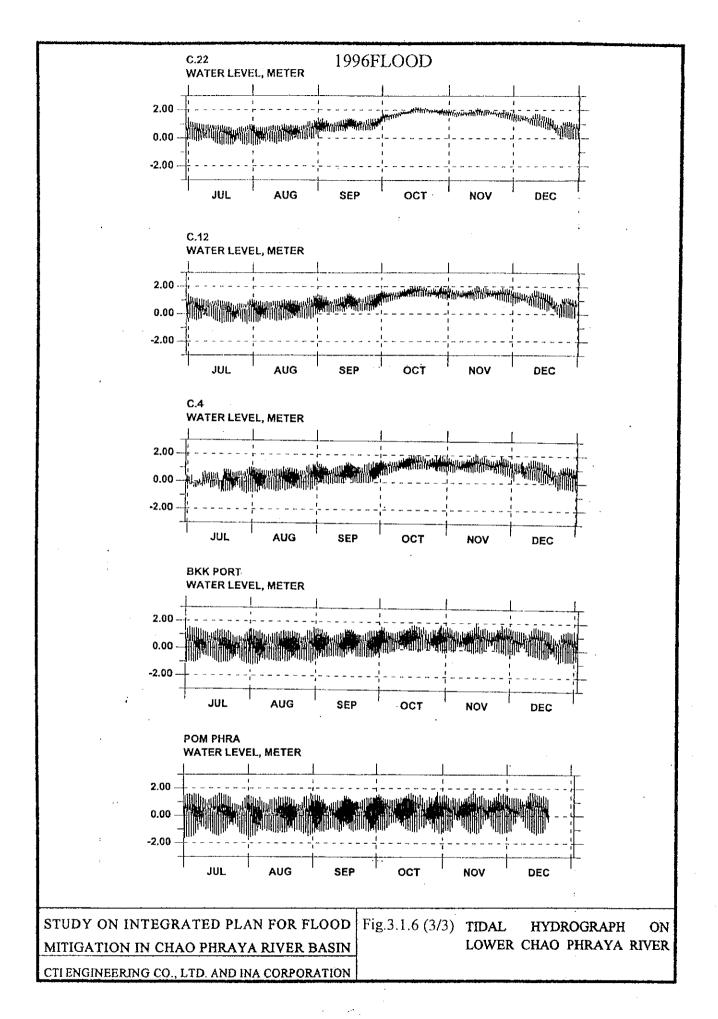

STUDY ON ON INTEGRATED PLAN FOR FLOOD MITIGATION IN CHAOPHRAYA RIVER BASIN CTI ENGINEERING CO., LTD & INA CORPORATION

Fig.3.1.4 (3/3) DAILY MAXIMUM WATER

LEVEL IN LOWER CHAO

PHRAYA RIVER

Landsat TM False Color Image (1995.Oct.12)