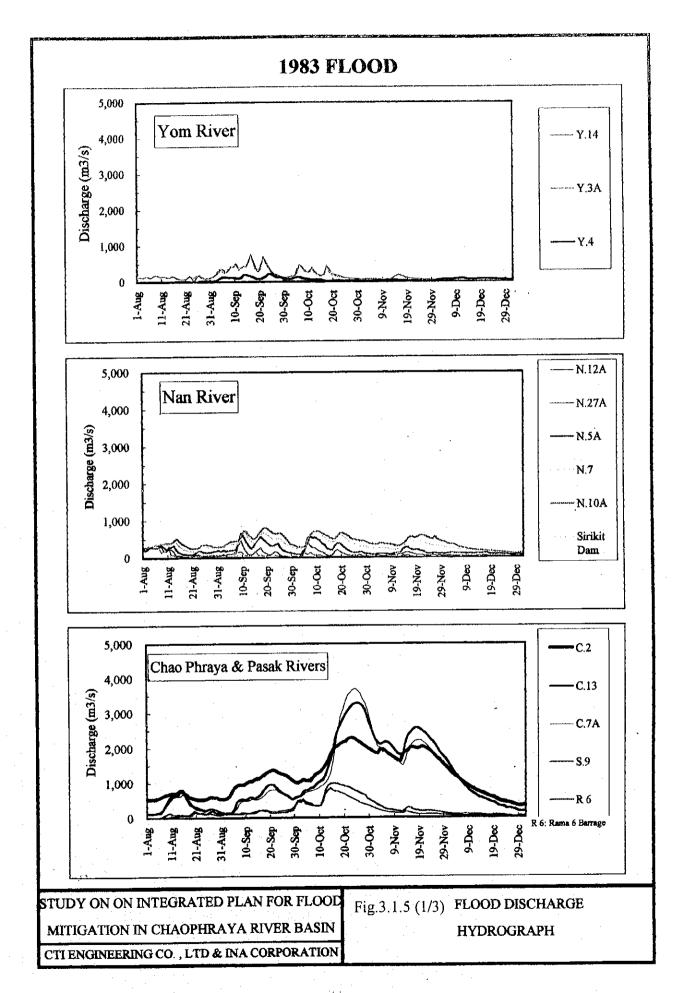

.3.1.2 (1/2)
PROCESSED FALSE COLOR IMAGES



STUDY ON INTEGRATED PLAN FOR FLOOD MITIGATION IN CHAO PHRAYA RIVER BASIN

CTI ENGINEERING CO., LTD AND INA CORPORATION

Fig.3.1.2 (1/2) PROCESSED FALSE COLOR IMAGES





STUDY ON INTEGRATED PLAN FOR FLOOD MITIGATION IN CHAO PHRAYA RIVER BASIN

CTI ENGINEERING CO., LTD AND INA CORPORATION

Fig.3.1.2 (2/2) PROCESSED FALSE COLOR IMAGES



F-3-4



STUDY ON INTEGRATED PLAN FOR FLOOD

MITIGATION IN CHAO PHRAYA RIVER BASIN

CTI ENGINEERING CO., LTD. AND INA CORPORATION

Fig.3.1.3 (2/2) TRADITION OF FLOOD

INUNDATION AREA IN 1995 BY

NOAA FALSE COLOR IMAGES







STUDY ON ON INTEGRATED PLAN FOR FLOOD MITIGATION IN CHAOPHRAYA RIVER BASIN CTI ENGINEERING CO., LTD & INA CORPORATION

Fig.3.1.4 (3/3) DAILY MAXIMUM WATER

LEVEL IN LOWER CHAO

PHRAYA RIVER















Landsat TM False Color Image (1995.Oct.12)

STUDY ON INTEGRATED PLAN FOR FLOOD Fig. 3.1.7 (1/2) EMBANKMENT AFFECTING FLOODING MITIGATION IN CHAO PHRAYA RIVER BASIN CTI ENGINEERING CO., LTD. AND INA CORPORATION

CONDITION



Landsat TM False Color Image (1996.Nov.15)

STUDY ON INTEGRATED PLAN FOR FLOOD MITIGATION IN CHAO PHRAYA RIVER BASIN CTI ENGINEERING CO., LTD. AND INA CORPORATION

Fig.3.1.7 (2/2) EMBANKMENT AFFECTING FLOODING CONDITION





F-3-18