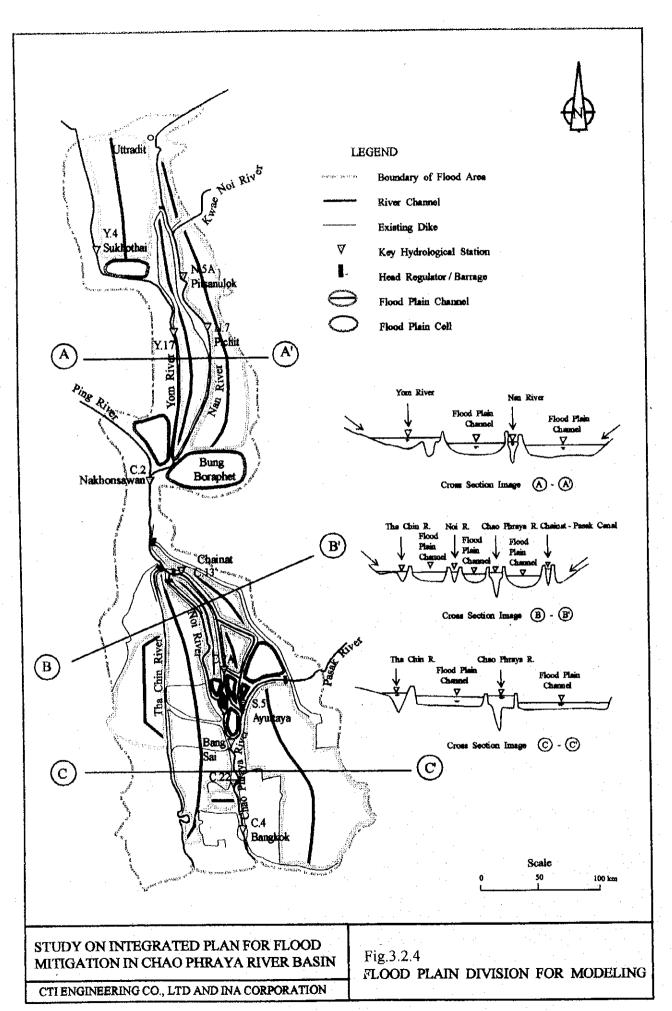

GINEERING CO., LTD. AND INA CORPORATION

Fig.3.1.3 (2/2) TRADITION OF FLOOD

INUNDATION AREA IN 1995 BY

NOAA FALSE COLOR IMAGES







STUDY ON ON INTEGRATED PLAN FOR FLOOD MITIGATION IN CHAOPHRAYA RIVER BASIN CTI ENGINEERING CO., LTD & INA CORPORATION

Fig.3.1.4 (3/3) DAILY MAXIMUM WATER

LEVEL IN LOWER CHAO

PHRAYA RIVER















Landsat TM False Color Image (1995.Oct.12)

STUDY ON INTEGRATED PLAN FOR FLOOD Fig. 3.1.7 (1/2) EMBANKMENT AFFECTING FLOODING MITIGATION IN CHAO PHRAYA RIVER BASIN CTI ENGINEERING CO., LTD. AND INA CORPORATION

CONDITION



Landsat TM False Color Image (1996.Nov.15)

STUDY ON INTEGRATED PLAN FOR FLOOD MITIGATION IN CHAO PHRAYA RIVER BASIN CTI ENGINEERING CO., LTD. AND INA CORPORATION

Fig.3.1.7 (2/2) EMBANKMENT AFFECTING FLOODING CONDITION





F-3-18