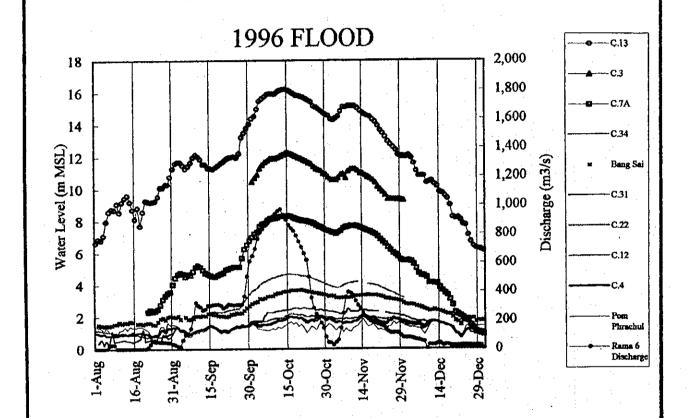

STUDY ON ON INTEGRATED PLAN FOR FLOOD MITIGATION IN CHAOPHRAYA RIVER BASIN CTI ENGINEERING CO., LTD & INA CORPORATION

Fig.3.1.4 (3/3) DAILY MAXIMUM WATER

LEVEL IN LOWER CHAO

PHRAYA RIVER

Landsat TM False Color Image (1995.Oct.12)