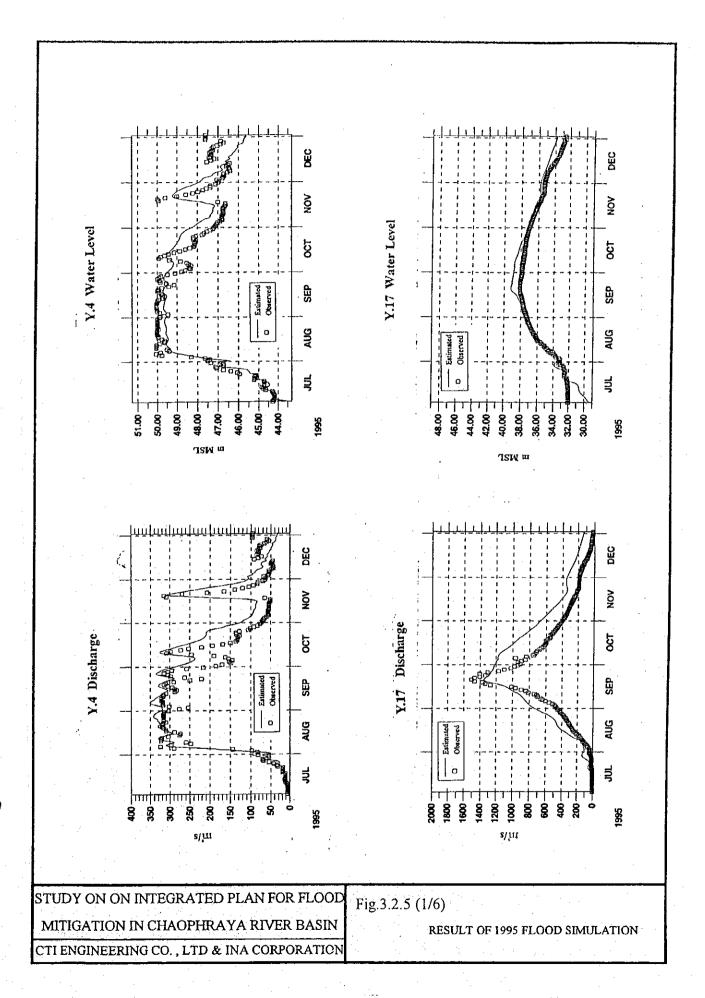

NEERING CO., LTD. AND INA CORPORATION

Fig.3.1.3 (2/2) TRADITION OF FLOOD

INUNDATION AREA IN 1995 BY

NOAA FALSE COLOR IMAGES







STUDY ON ON INTEGRATED PLAN FOR FLOOD MITIGATION IN CHAOPHRAYA RIVER BASIN CTI ENGINEERING CO., LTD & INA CORPORATION

Fig.3.1.4 (3/3) DAILY MAXIMUM WATER

LEVEL IN LOWER CHAO

PHRAYA RIVER















Landsat TM False Color Image (1995.Oct.12)

STUDY ON INTEGRATED PLAN FOR FLOOD Fig. 3.1.7 (1/2) EMBANKMENT AFFECTING FLOODING MITIGATION IN CHAO PHRAYA RIVER BASIN CTI ENGINEERING CO., LTD. AND INA CORPORATION

CONDITION



Landsat TM False Color Image (1996.Nov.15)

STUDY ON INTEGRATED PLAN FOR FLOOD MITIGATION IN CHAO PHRAYA RIVER BASIN CTI ENGINEERING CO., LTD. AND INA CORPORATION

Fig.3.1.7 (2/2) EMBANKMENT AFFECTING FLOODING CONDITION





F-3-18