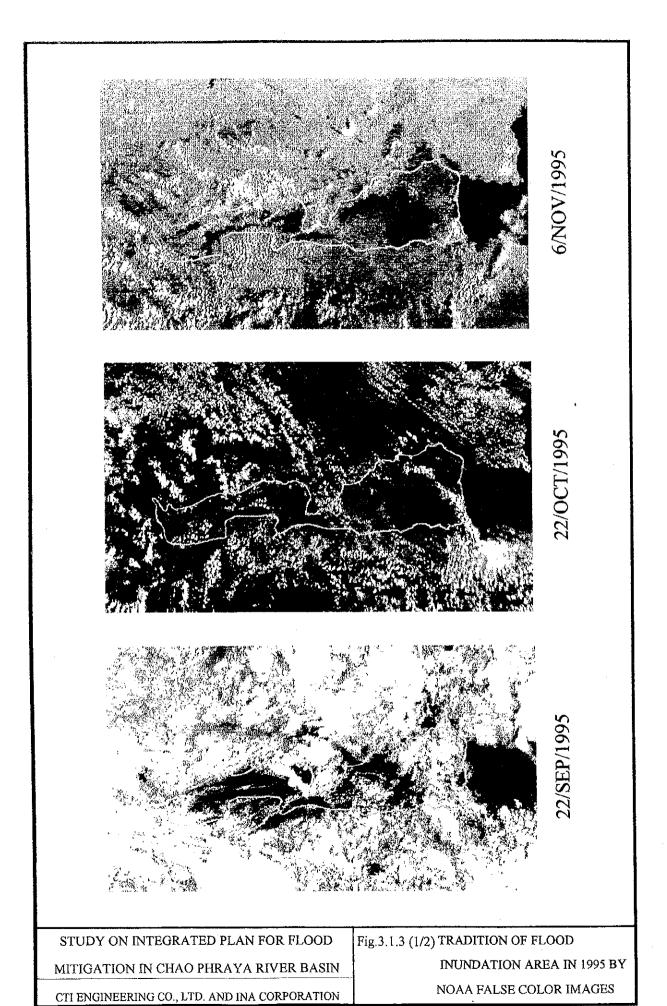

F-3-4

STUDY ON INTEGRATED PLAN FOR FLOOD

MITIGATION IN CHAO PHRAYA RIVER BASIN

CTI ENGINEERING CO., LTD. AND INA CORPORATION

Fig.3.1.3 (2/2) TRADITION OF FLOOD

INUNDATION AREA IN 1995 BY

NOAA FALSE COLOR IMAGES