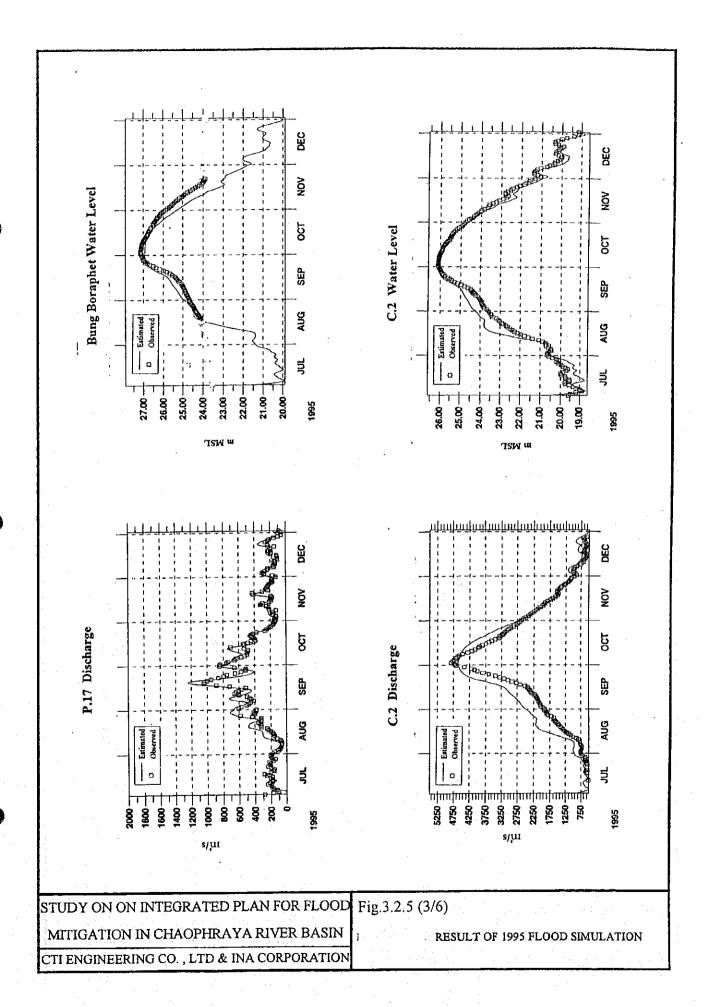

ING CO., LTD. AND INA CORPORATION

Fig.3.1.3 (2/2) TRADITION OF FLOOD

INUNDATION AREA IN 1995 BY

NOAA FALSE COLOR IMAGES







STUDY ON ON INTEGRATED PLAN FOR FLOOD MITIGATION IN CHAOPHRAYA RIVER BASIN CTI ENGINEERING CO., LTD & INA CORPORATION

Fig.3.1.4 (3/3) DAILY MAXIMUM WATER

LEVEL IN LOWER CHAO

PHRAYA RIVER















Landsat TM False Color Image (1995.Oct.12)

STUDY ON INTEGRATED PLAN FOR FLOOD Fig. 3.1.7 (1/2) EMBANKMENT AFFECTING FLOODING MITIGATION IN CHAO PHRAYA RIVER BASIN CTI ENGINEERING CO., LTD. AND INA CORPORATION

CONDITION



Landsat TM False Color Image (1996.Nov.15)

STUDY ON INTEGRATED PLAN FOR FLOOD MITIGATION IN CHAO PHRAYA RIVER BASIN CTI ENGINEERING CO., LTD. AND INA CORPORATION

Fig.3.1.7 (2/2) EMBANKMENT AFFECTING FLOODING CONDITION





F-3-18