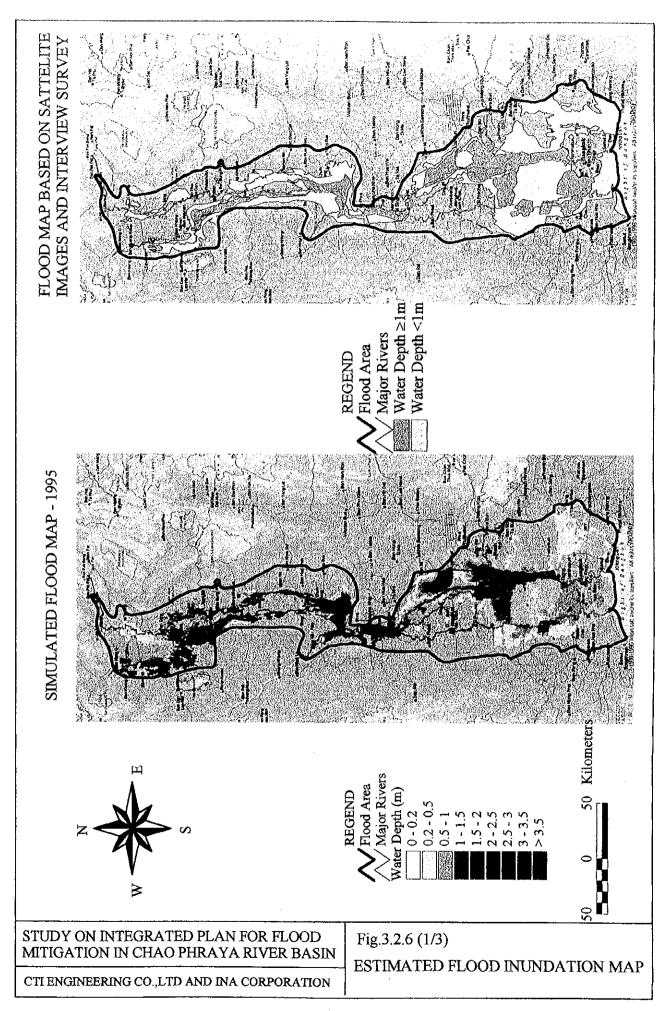

LTD. AND INA CORPORATION

Fig.3.1.3 (2/2) TRADITION OF FLOOD

INUNDATION AREA IN 1995 BY

NOAA FALSE COLOR IMAGES







STUDY ON ON INTEGRATED PLAN FOR FLOOD MITIGATION IN CHAOPHRAYA RIVER BASIN CTI ENGINEERING CO., LTD & INA CORPORATION

Fig.3.1.4 (3/3) DAILY MAXIMUM WATER

LEVEL IN LOWER CHAO

PHRAYA RIVER















Landsat TM False Color Image (1995.Oct.12)

STUDY ON INTEGRATED PLAN FOR FLOOD Fig. 3.1.7 (1/2) EMBANKMENT AFFECTING FLOODING MITIGATION IN CHAO PHRAYA RIVER BASIN CTI ENGINEERING CO., LTD. AND INA CORPORATION

CONDITION



Landsat TM False Color Image (1996.Nov.15)

STUDY ON INTEGRATED PLAN FOR FLOOD MITIGATION IN CHAO PHRAYA RIVER BASIN CTI ENGINEERING CO., LTD. AND INA CORPORATION

Fig.3.1.7 (2/2) EMBANKMENT AFFECTING FLOODING CONDITION





F-3-18