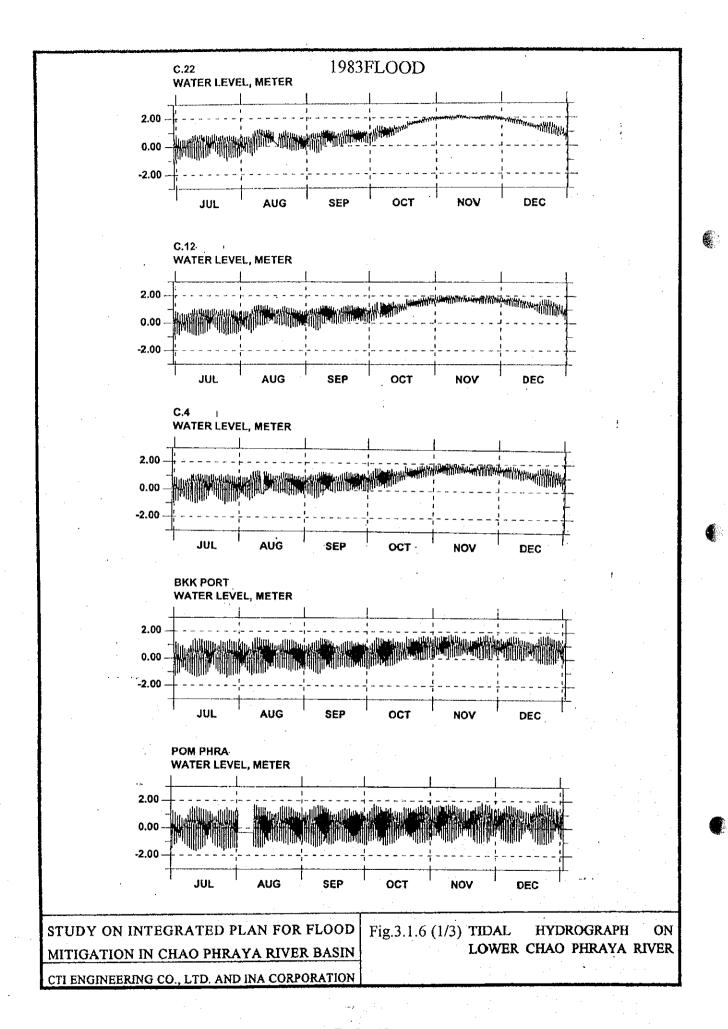

STUDY ON ON INTEGRATED PLAN FOR FLOOD MITIGATION IN CHAOPHRAYA RIVER BASIN CTI ENGINEERING CO., LTD & INA CORPORATION

Fig.3.1.4 (3/3) DAILY MAXIMUM WATER

LEVEL IN LOWER CHAO

PHRAYA RIVER

Landsat TM False Color Image (1995.Oct.12)