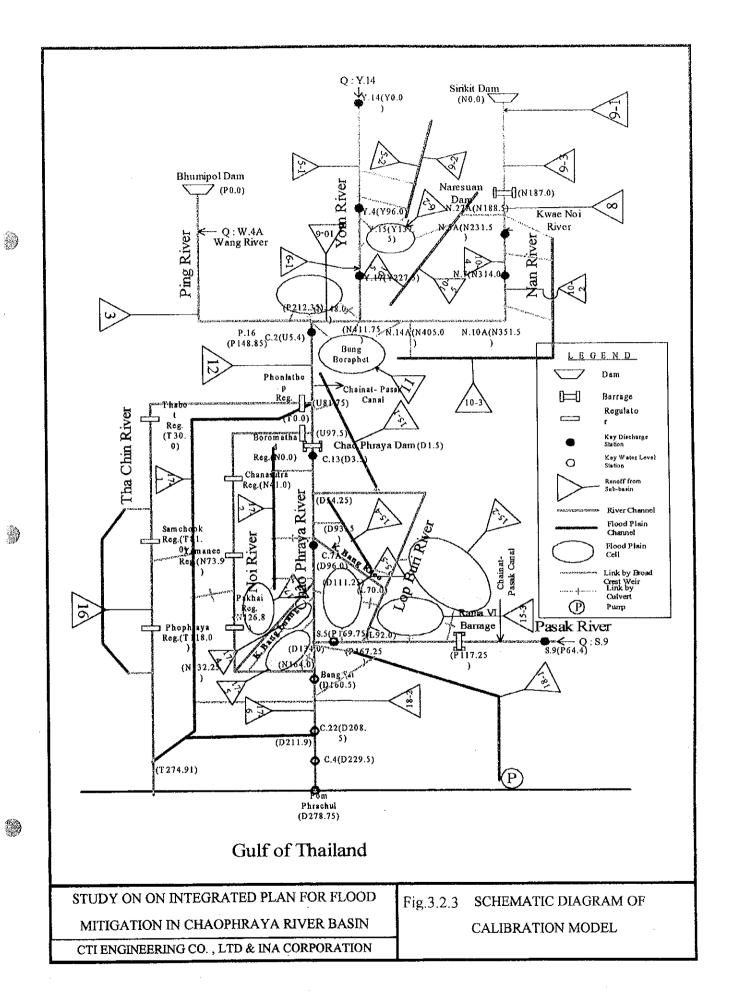

ENGINEERING CO., LTD. AND INA CORPORATION

Fig.3.1.3 (2/2) TRADITION OF FLOOD

INUNDATION AREA IN 1995 BY

NOAA FALSE COLOR IMAGES







STUDY ON ON INTEGRATED PLAN FOR FLOOD MITIGATION IN CHAOPHRAYA RIVER BASIN CTI ENGINEERING CO., LTD & INA CORPORATION

Fig.3.1.4 (3/3) DAILY MAXIMUM WATER

LEVEL IN LOWER CHAO

PHRAYA RIVER















Landsat TM False Color Image (1995.Oct.12)

STUDY ON INTEGRATED PLAN FOR FLOOD Fig. 3.1.7 (1/2) EMBANKMENT AFFECTING FLOODING MITIGATION IN CHAO PHRAYA RIVER BASIN CTI ENGINEERING CO., LTD. AND INA CORPORATION

CONDITION



Landsat TM False Color Image (1996.Nov.15)

STUDY ON INTEGRATED PLAN FOR FLOOD MITIGATION IN CHAO PHRAYA RIVER BASIN CTI ENGINEERING CO., LTD. AND INA CORPORATION

Fig.3.1.7 (2/2) EMBANKMENT AFFECTING FLOODING CONDITION





F-3-18