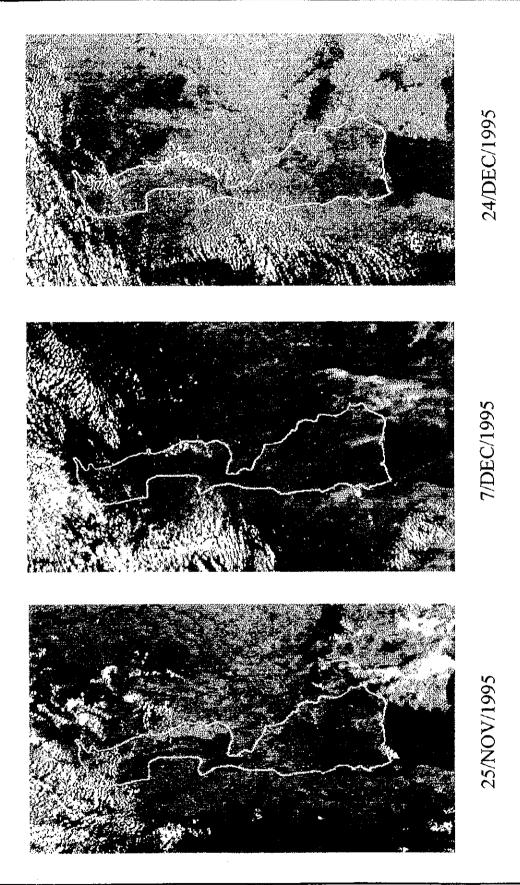

F-3-4

STUDY ON INTEGRATED PLAN FOR FLOOD

MITIGATION IN CHAO PHRAYA RIVER BASIN

CTI ENGINEERING CO., LTD. AND INA CORPORATION

Fig.3.1.3 (2/2) TRADITION OF FLOOD

INUNDATION AREA IN 1995 BY

NOAA FALSE COLOR IMAGES