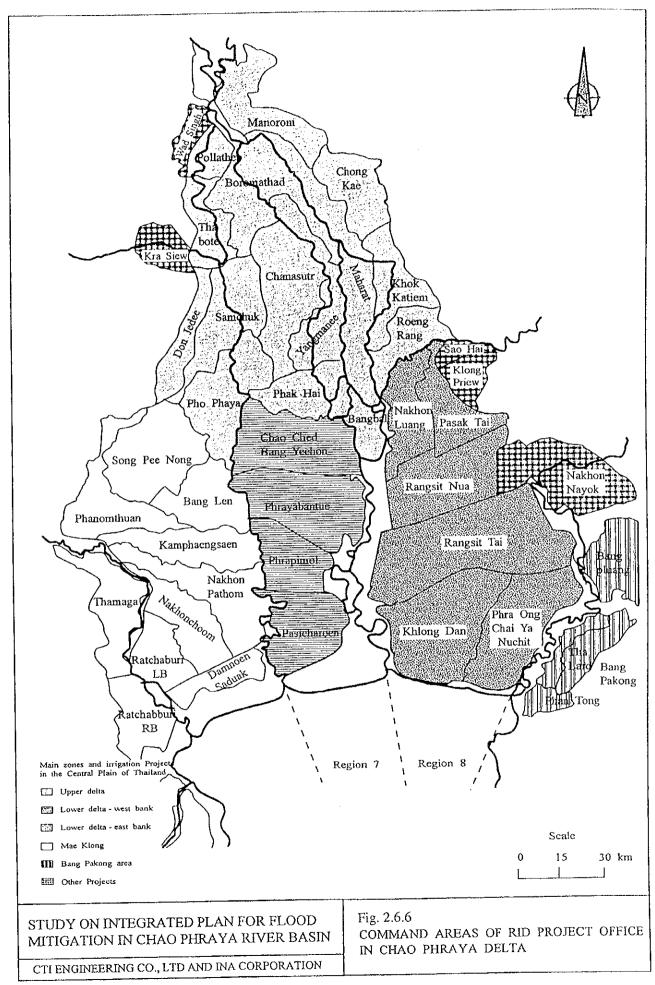

F-2-24



F - 2 - 25



MITIGATION IN CHAO PHRAYA RIVER BASIN

CTI ENGINEERING CO., LTD AND INA CORPORATION

Fig . 2.6.2 RIVER IMPROVEMENT PLAN FOR URBAN AREA (BANGKOK)

















CTI ENGINEERING CO., LTD AND INA CORPORATION

Fig. 2.6.7

COMMAND AREA OF RID PROJECT OFFICE IN YOM-NAN BASIN



















CITIENGINEERING CO , LTD AND INA CORPORATION

Fig. 2.7-3
AGRICULTURAL LAND USE IN CENTRAL PLAIN











CTI ENGINEERING CO., LTD AND INA CORPORATION

Fig. 2.7.7

LAND USE OF RIVERINE BELT















SIMULATED LAND SUBSIDENCE (cm) FROM 1993 TO 2017 (25 years) BY FUTURE SCENARIO 5B

(UNDER MODERATE CONTROL IN 2017)

Source: KOKUSAI, Jica (1995)

STUDY ON INTEGRATED PLAN FOR FLOOD MITIGATION IN CHAO PHRAYA RIVER BASIN

CTI ENGINEERING CO., LTD AND INA CORPORATION

Fig. 2.8.3(2/2)

SIMULATED LAND SUBSIDENCE BY FEATURE SCENARIO

Source: JICA / Kokusai, 1995 BMA / NEDECO, 1996





STUDY ON INTEGRATED PLAN FOR FLOOD MITIGATION IN CHAO PHRAYA RIVER BASIN

C