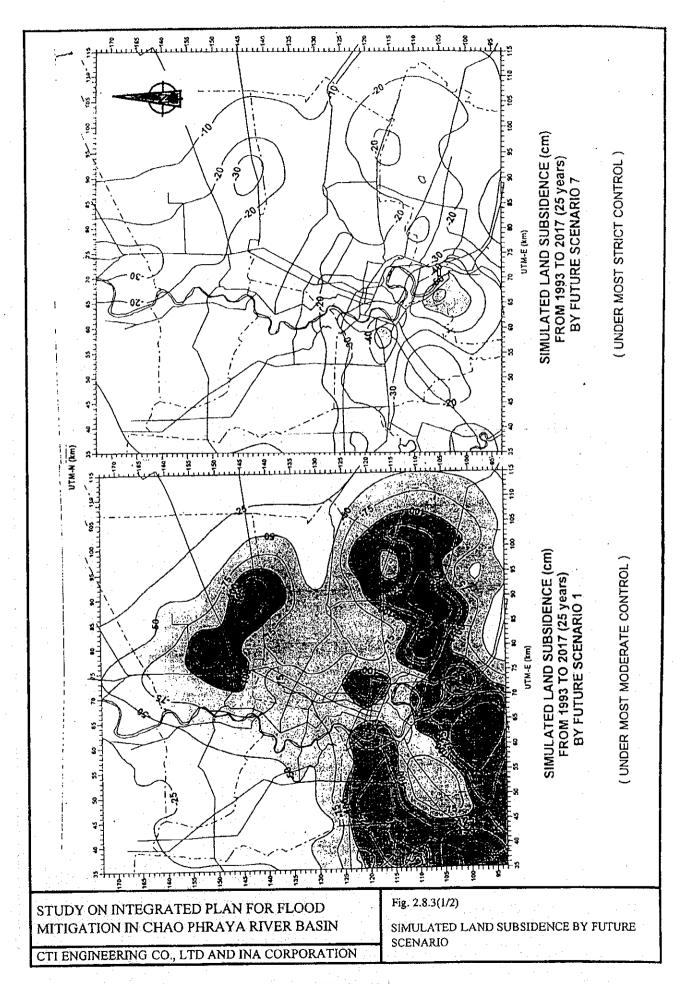

LAND USE OF RIVERINE BELT

SIMULATED LAND SUBSIDENCE (cm) FROM 1993 TO 2017 (25 years) BY FUTURE SCENARIO 5B

(UNDER MODERATE CONTROL IN 2017)

Source: KOKUSAI, Jica (1995)

STUDY ON INTEGRATED PLAN FOR FLOOD MITIGATION IN CHAO PHRAYA RIVER BASIN

CTI ENGINEERING CO., LTD AND INA CORPORATION

Fig. 2.8.3(2/2)

SIMULATED LAND SUBSIDENCE BY FEATURE SCENARIO

Source: JICA / Kokusai, 1995 BMA / NEDECO, 1996

STUDY ON INTEGRATED PLAN FOR FLOOD MITIGATION IN CHAO PHRAYA RIVER BASIN