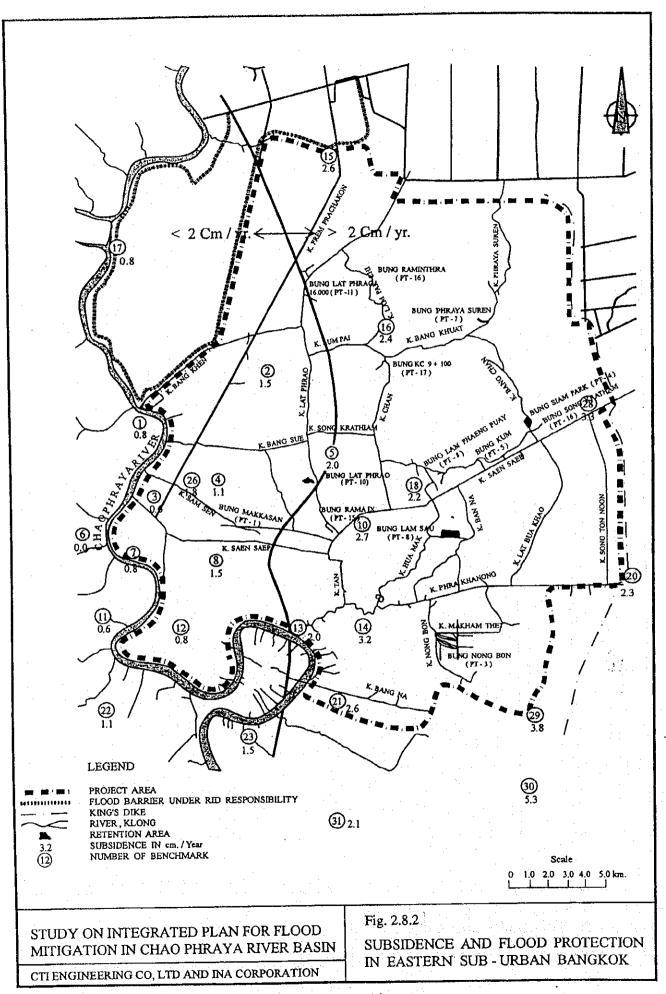

F-2-24

F - 2 - 25

MITIGATION IN CHAO PHRAYA RIVER BASIN

CTI ENGINEERING CO., LTD AND INA CORPORATION

Fig . 2.6.2 RIVER IMPROVEMENT PLAN FOR URBAN AREA (BANGKOK)

CTI ENGINEERING CO., LTD AND INA CORPORATION