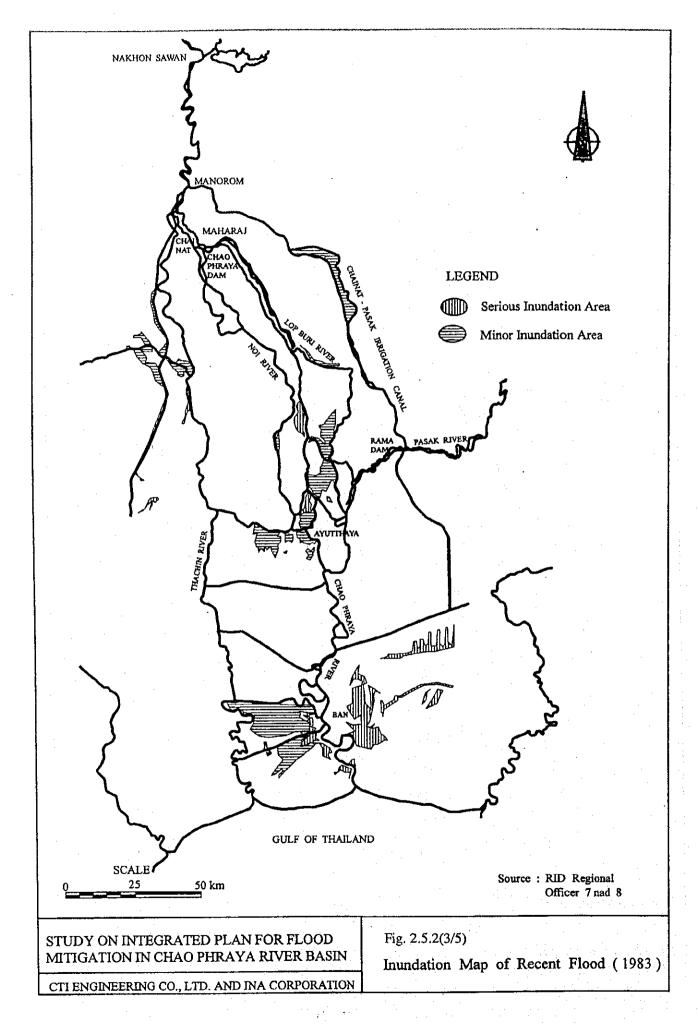

F-2-24

F - 2 - 25

MITIGATION IN CHAO PHRAYA RIVER BASIN

CTI ENGINEERING CO., LTD AND INA CORPORATION

Fig . 2.6.2 RIVER IMPROVEMENT PLAN FOR URBAN AREA (BANGKOK)

CTI ENGINEERING CO., LTD AND INA CORPORATION