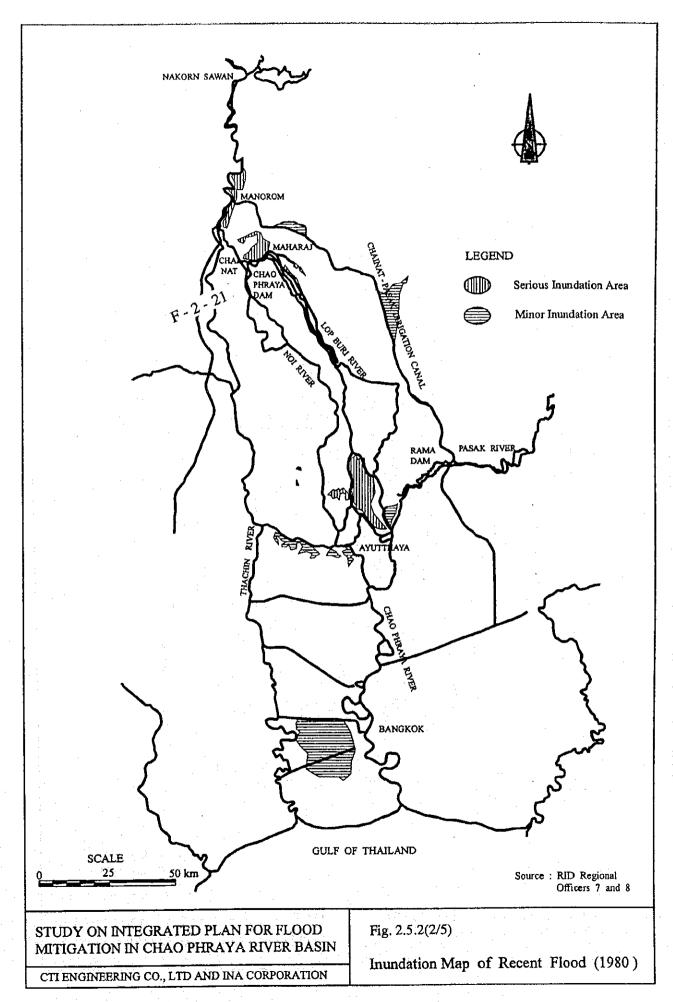

F-2-24

F - 2 - 25

MITIGATION IN CHAO PHRAYA RIVER BASIN

CTI ENGINEERING CO., LTD AND INA CORPORATION

Fig . 2.6.2 RIVER IMPROVEMENT PLAN FOR URBAN AREA (BANGKOK)

CTI ENGINEERING CO., LTD AND INA CORPORATION