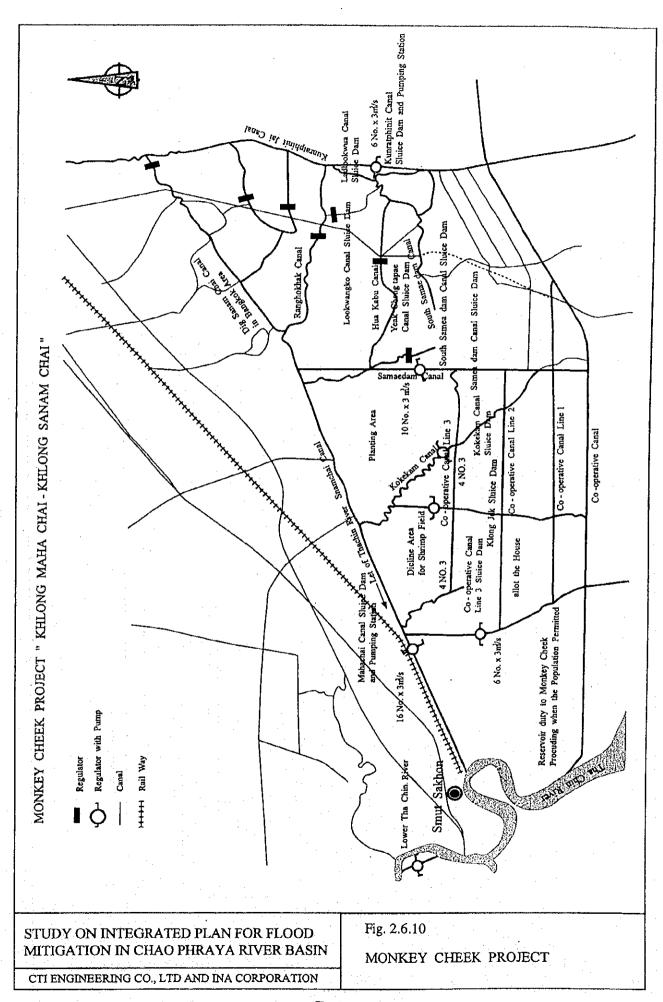

F-2-24



F - 2 - 25



MITIGATION IN CHAO PHRAYA RIVER BASIN

CTI ENGINEERING CO., LTD AND INA CORPORATION

Fig . 2.6.2 RIVER IMPROVEMENT PLAN FOR URBAN AREA (BANGKOK)

















CTI ENGINEERING CO., LTD AND INA CORPORATION

Fig. 2.6.7

COMMAND AREA OF RID PROJECT OFFICE IN YOM-NAN BASIN



















CITIENGINEERING CO , LTD AND INA CORPORATION

Fig. 2.7-3
AGRICULTURAL LAND USE IN CENTRAL PLAIN











CTI ENGINEERING CO., LTD AND INA CORPORATION

Fig. 2.7.7

LAND USE OF RIVERINE BELT















SIMULATED LAND SUBSIDENCE (cm) FROM 1993 TO 2017 (25 years) BY FUTURE SCENARIO 5B

(UNDER MODERATE CONTROL IN 2017)

Source: KOKUSAI, Jica (1995)

STUDY ON INTEGRATED PLAN FOR FLOOD MITIGATION IN CHAO PHRAYA RIVER BASIN

CTI ENGINEERING CO., LTD AND INA CORPORATION

Fig. 2.8.3(2/2)

SIMULATED LAND SUBSIDENCE BY FEATURE SCENARIO

Source: JICA / Kokusai, 1995 BMA / NEDECO, 1996





STUDY ON INTEGRATED PLAN FOR FLOOD MITIGATION IN CHAO PHRAYA RIVER BASIN

CTI ENGINEERING CO., LTD AND INA CORPORATION

Fig. 2.8.4

ESTIMATED LAND SUBSIDENCE IN 2017 ALONG CHAO PHRAYA RIVER



CTI