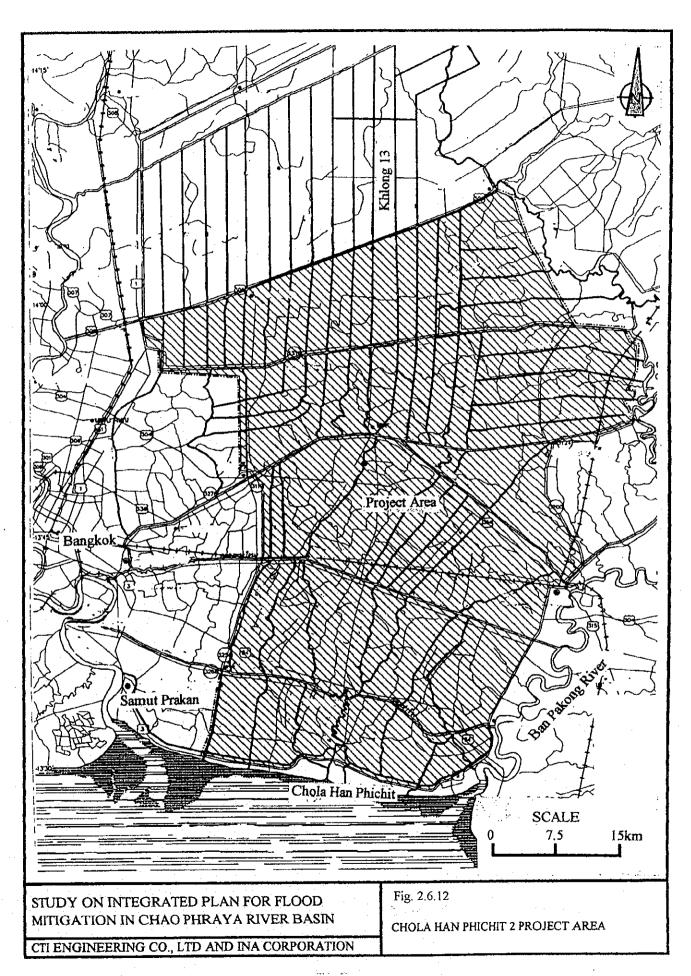

F-2-24



F - 2 - 25



MITIGATION IN CHAO PHRAYA RIVER BASIN

CTI ENGINEERING CO., LTD AND INA CORPORATION

Fig . 2.6.2 RIVER IMPROVEMENT PLAN FOR URBAN AREA (BANGKOK)

















CTI ENGINEERING CO., LTD AND INA CORPORATION

Fig. 2.6.7

COMMAND AREA OF RID PROJECT OFFICE IN YOM-NAN BASIN



















CITIENGINEERING CO , LTD AND INA CORPORATION

Fig. 2.7-3
AGRICULTURAL LAND USE IN CENTRAL PLAIN











CTI ENGINEERING CO., LTD AND INA CORPORATION

Fig. 2.7.7

LAND USE OF RIVERINE BELT















SIMULATED LAND SUBSIDENCE (cm) FROM 1993 TO 2017 (25 years) BY FUTURE SCENARIO 5B

(UNDER MODERATE CONTROL IN 2017)

Source: KOKUSAI, Jica (1995)

STUDY ON INTEGRATED PLAN FOR FLOOD MITIGATION IN CHAO PHRAYA RIVER BASIN

CTI ENGINEERING CO., LTD AND INA CORPORATION

Fig. 2.8.3(2/2)

SIMULATED LAND SUBSIDENCE BY FEATURE SCENARIO

Source: JICA / Kokusai, 1995 BMA / NEDECO, 1996





STUDY ON INTEGRATED PLAN FOR FLOOD MITIGATION IN CHAO PHRAYA RIVER BASIN

CTI ENGINEERING CO., LTD AND INA CORPORATION

Fig. 2.8.4

ESTIMATED LAND SUBSIDENCE IN 2017 ALONG CHAO PHRAYA RIVER



CTI ENG