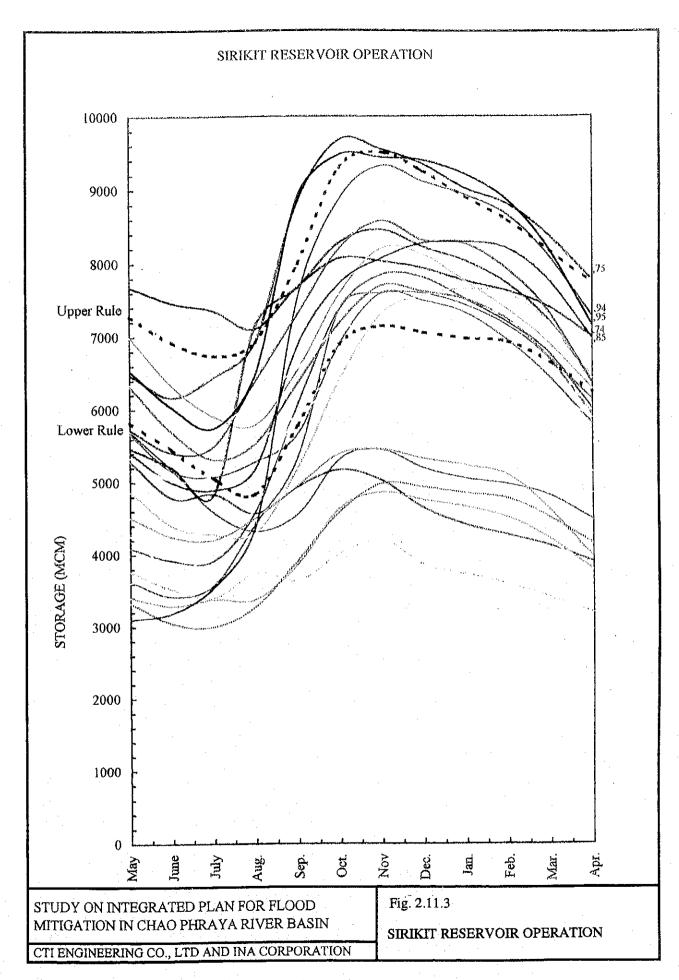

LATED LAND SUBSIDENCE (cm) FROM 1993 TO 2017 (25 years) BY FUTURE SCENARIO 5B

(UNDER MODERATE CONTROL IN 2017)

Source: KOKUSAI, Jica (1995)

STUDY ON INTEGRATED PLAN FOR FLOOD MITIGATION IN CHAO PHRAYA RIVER BASIN

CTI ENGINEERING CO., LTD AND INA CORPORATION

Fig. 2.8.3(2/2)

SIMULATED LAND SUBSIDENCE BY FEATURE SCENARIO

Source: JICA / Kokusai, 1995 BMA / NEDECO, 1996





STUDY ON INTEGRATED PLAN FOR FLOOD MITIGATION IN CHAO PHRAYA RIVER BASIN

CTI ENGINEERING CO., LTD AND INA CORPORATION

Fig. 2.8.4

ESTIMATED LAND SUBSIDENCE IN 2017 ALONG CHAO PHRAYA RIVER



CTI ENGINEERING CO., LTD AND INA CORPORATION

Fig. 2.10.1

DIAGRAM OF GENARAL IDEA OF THE EIGHTH NATIONAL ECONOMIC AND DEVELOPMENT PLAN



CTI ENGINEERING CO., LTD AND INA CORPORATION

Fig. 2.10.2 OUTLINE OF EIA







F-2-56



F-2-57