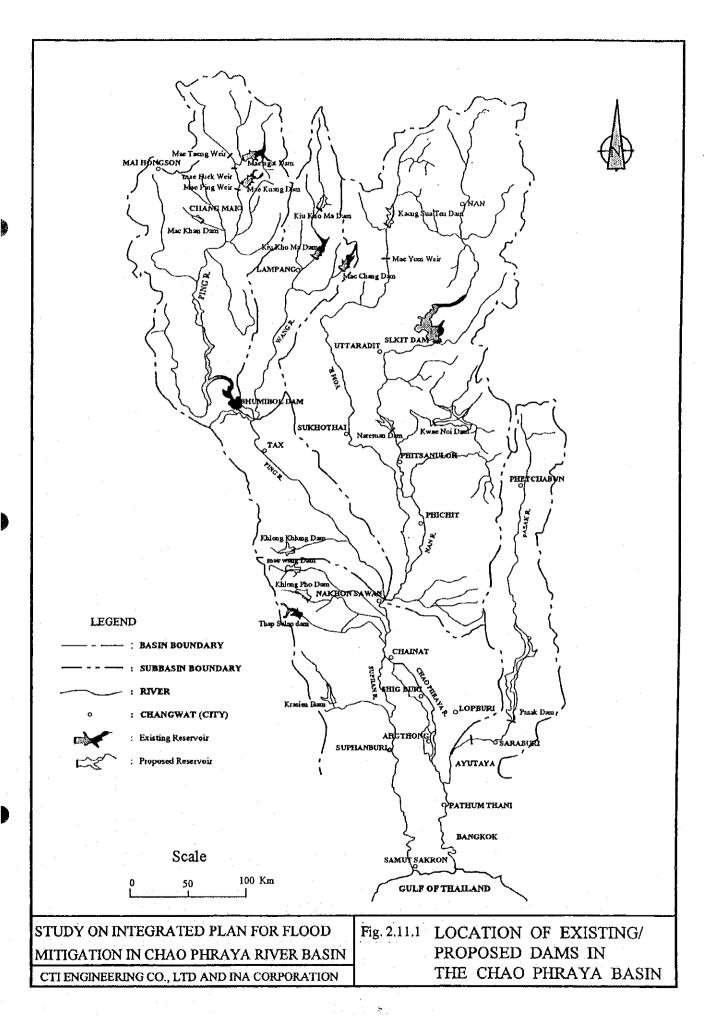

SIMULATED LAND SUBSIDENCE (cm) FROM 1993 TO 2017 (25 years) BY FUTURE SCENARIO 5B

(UNDER MODERATE CONTROL IN 2017)

Source: KOKUSAI, Jica (1995)

STUDY ON INTEGRATED PLAN FOR FLOOD MITIGATION IN CHAO PHRAYA RIVER BASIN

CTI ENGINEERING CO., LTD AND INA CORPORATION

Fig. 2.8.3(2/2)

SIMULATED LAND SUBSIDENCE BY FEATURE SCENARIO

Source: JICA / Kokusai, 1995 BMA / NEDECO, 1996





STUDY ON INTEGRATED PLAN FOR FLOOD MITIGATION IN CHAO PHRAYA RIVER BASIN

CTI ENGINEERING CO., LTD AND INA CORPORATION

Fig. 2.8.4

ESTIMATED LAND SUBSIDENCE IN 2017 ALONG CHAO PHRAYA RIVER



CTI ENGINEERING CO., LTD AND INA CORPORATION

Fig. 2.10.1

DIAGRAM OF GENARAL IDEA OF THE EIGHTH NATIONAL ECONOMIC AND DEVELOPMENT PLAN



CTI ENGINEERING CO., LTD AND INA CORPORATION

Fig. 2.10.2 OUTLINE OF EIA







F-2-56



F-2-57