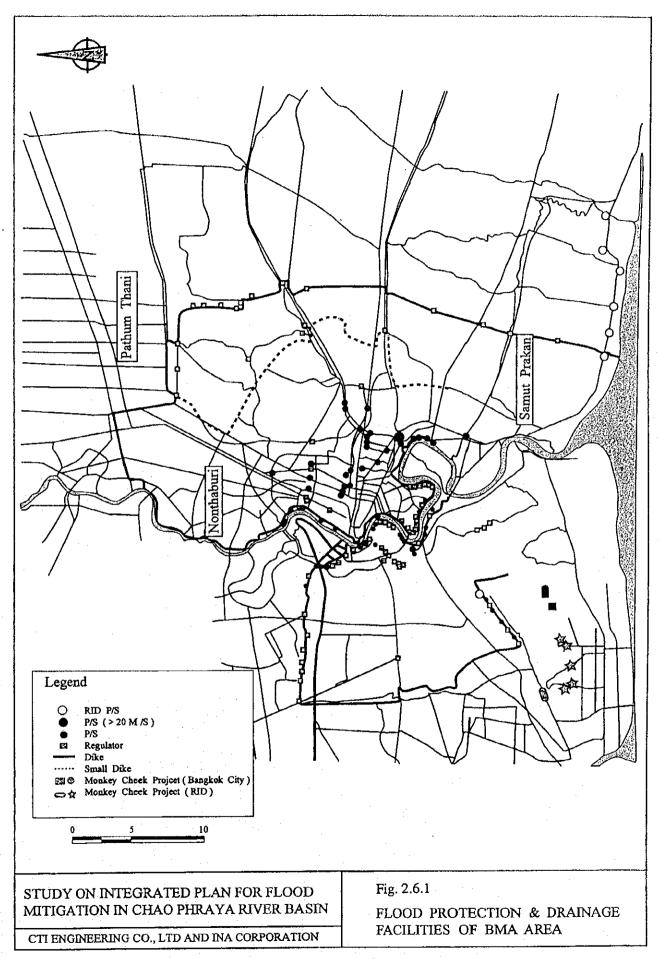

F-2-24



F - 2 - 25



MITIGATION IN CHAO PHRAYA RIVER BASIN

CTI ENGINEERING CO., LTD AND INA CORPORATION

Fig . 2.6.2 RIVER IMPROVEMENT PLAN FOR URBAN AREA (BANGKOK)

















CTI ENGINEERING CO., LTD AND INA CORPORATION

Fig. 2.6.7

COMMAND AREA OF RID PROJECT OFFICE IN YOM-NAN BASIN



















CITIENGINEERING CO , LTD AND INA CORPORATION

Fig. 2.7-3
AGRICULTURAL LAND USE IN CENTRAL PLAIN











CTI ENGINEERING CO., LTD AND INA CORPORATION

Fig. 2.7.7

LAND USE OF RIVERINE BELT















SIMULATED LAND SUBSIDENCE (cm) FROM 1993 TO 2017 (25 years) BY FUTURE SCENARIO 5B

(UNDER MODERATE CONTROL IN 2017)

Source: KOKUSAI, Jica (1995)

STUDY ON INTEGRATED PLAN FOR FLOOD MITIGATION IN CHAO PHRAYA RIVER BASIN

CTI ENGINEERING CO., LTD AND INA CORPORATION

Fig. 2.8.3(2/2)

SIM