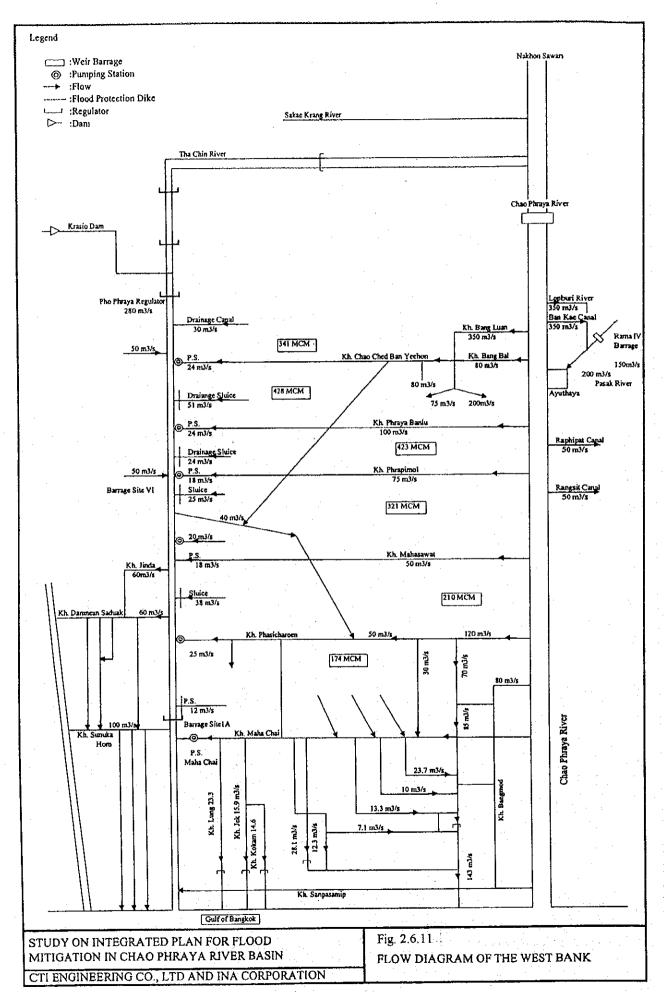

F-2-24



F - 2 - 25



MITIGATION IN CHAO PHRAYA RIVER BASIN

CTI ENGINEERING CO., LTD AND INA CORPORATION

Fig . 2.6.2 RIVER IMPROVEMENT PLAN FOR URBAN AREA (BANGKOK)

















CTI ENGINEERING CO., LTD AND INA CORPORATION

Fig. 2.6.7

COMMAND AREA OF RID PROJECT OFFICE IN YOM-NAN BASIN



















CITIENGINEERING CO , LTD AND INA CORPORATION

Fig. 2.7-3
AGRICULTURAL LAND USE IN CENTRAL PLAIN











CTI ENGINEERING CO., LTD AND INA CORPORATION

Fig. 2.7.7

LAND USE OF RIVERINE BELT















SIMULATED LAND SUBSIDENCE (cm) FROM 1993 TO 2017 (25 years) BY FUTURE SCENARIO 5B

(UNDER MODERATE CONTROL IN 2017)

Source: KOKUSAI, Jica (1995)

STUDY ON INTEGRATED PLAN FOR FLOOD MITIGATION IN CHAO PHRAYA RIVER BASIN

CTI ENGINEERING CO., LTD AND INA CORPORATION

Fig. 2.8.3(2/2)

SIMULATED LAND SUBSIDENCE BY FEATURE SCENARIO

Source: JICA / Kokusai, 1995 BMA / NEDECO, 1996





STUDY ON INTEGRATED PLAN FOR FLOOD MITIGATION IN CHAO PHRAYA RIVER BASIN

CTI ENGINEERING CO., LTD AND INA CORPORATION

Fig. 2.8.4

ESTIMATED LAND SUBSIDENCE IN 2017 ALONG CHAO PHRAYA RIVER



CTI E