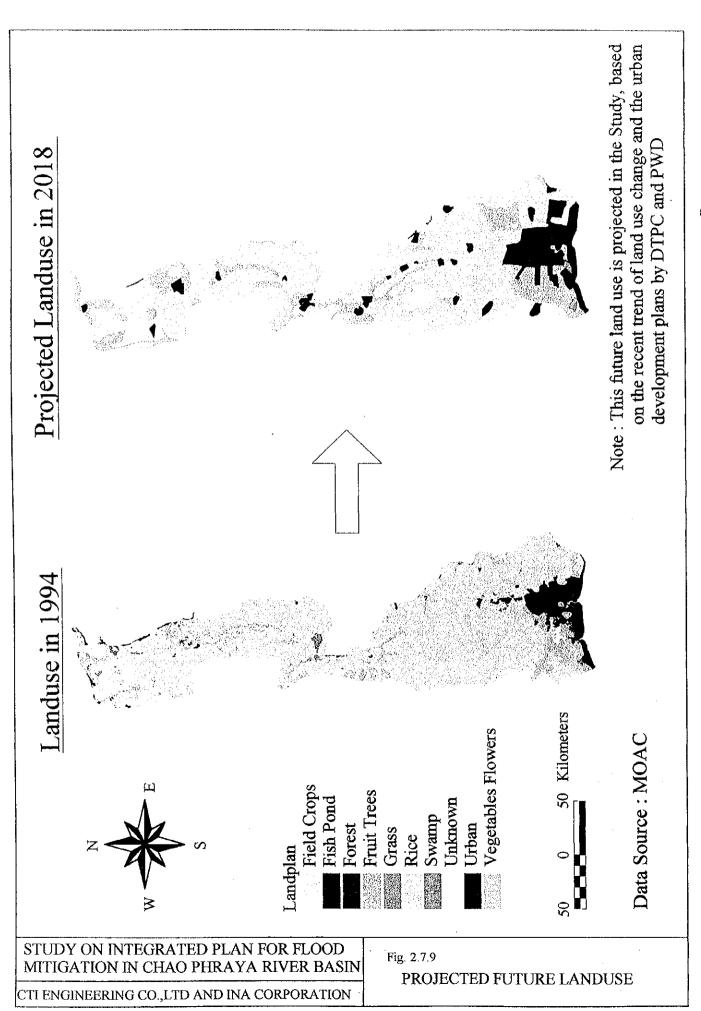

Fig. 2.6.7

COMMAND AREA OF RID PROJECT OFFICE IN YOM-NAN BASIN

CITIENGINEERING CO , LTD AND INA CORPORATION

Fig. 2.7-3
AGRICULTURAL LAND USE IN CENTRAL PLAIN

CTI ENGINEERING CO., LTD AND INA CORPORATION

Fig. 2.7.7

LAND USE OF RIVERINE BELT

SIMULATED LAND SUBSIDENCE (cm) FROM 1993 TO 2017 (25 years) BY FUTURE SCENARIO 5B

(UNDER MODERATE CONTROL IN 2017)

Source: KOKUSAI, Jica (1995)

STUDY ON INTEGRATED PLAN FOR FLOOD MITIGATION IN CHAO PHRAYA RIVER BASIN