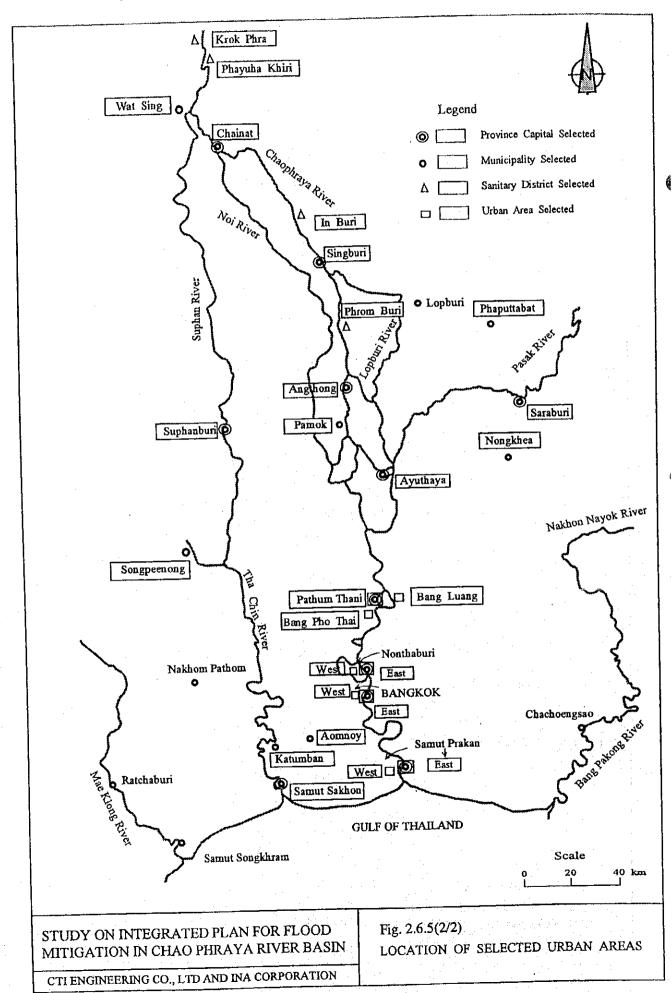

F-2-24



F - 2 - 25



MITIGATION IN CHAO PHRAYA RIVER BASIN

CTI ENGINEERING CO., LTD AND INA CORPORATION

Fig . 2.6.2 RIVER IMPROVEMENT PLAN FOR URBAN AREA (BANGKOK)

















CTI ENGINEERING CO., LTD AND INA CORPORATION

Fig. 2.6.7

COMMAND AREA OF RID PROJECT OFFICE IN YOM-NAN BASIN



















CITIENGINEERING CO , LTD AND INA CORPORATION

Fig. 2.7-3
AGRICULTURAL LAND USE IN CENTRAL PLAIN











CTI ENGINEERING CO., LTD AND INA CORPORATION

Fig. 2.7.7

LAND USE OF RIVERINE BELT















SIMULATED LAND SUBSIDENCE (cm) FROM 1993 TO 2017 (25 years) BY FUTURE SCENARIO 5B

(UNDER MODERATE CONTROL IN 2017)

Source: KOKUSAI, Jica (1995)

STUDY ON INTEGRATED PLAN FOR FLOOD MITIGATION IN CHAO PHRAYA RIVER BASIN

CTI ENGINEERING CO., LTD AND INA CORPORATION

Fig. 2.8.3(2/2)

SIMULATED LAND SUBSIDENCE BY FEATURE SCENARIO

Source: JICA / Kokusai, 1995 BMA / NEDECO, 1996





STUDY ON INTEGRATED PLAN FOR FLOOD MITIGATION IN CHAO PHRAYA RIVER BASI