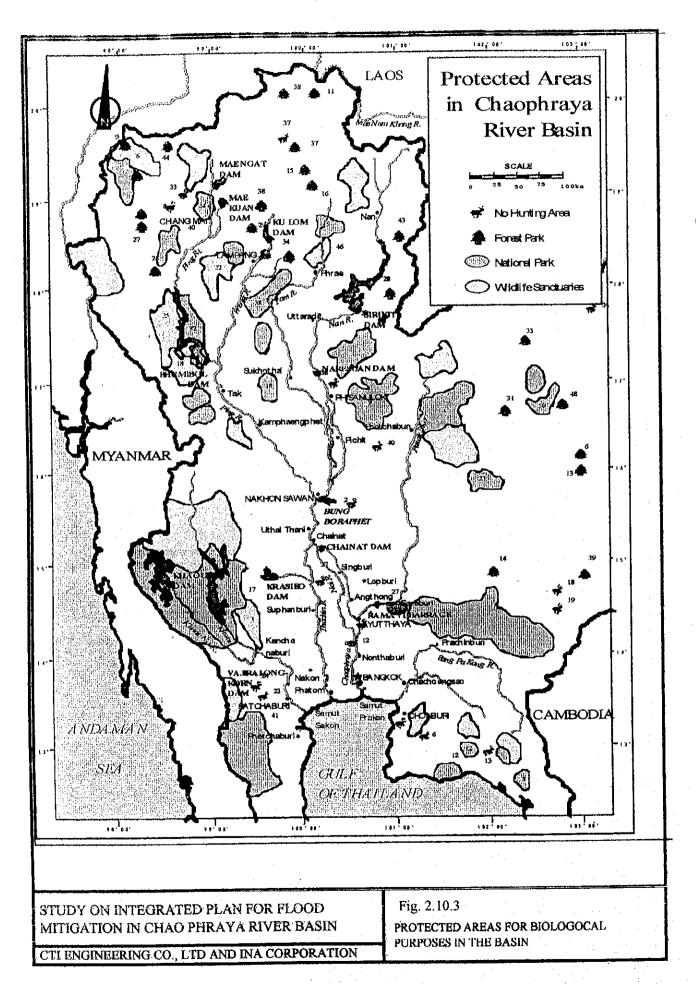

SIMULATED LAND SUBSIDENCE (cm) FROM 1993 TO 2017 (25 years) BY FUTURE SCENARIO 5B

(UNDER MODERATE CONTROL IN 2017)

Source: KOKUSAI, Jica (1995)

STUDY ON INTEGRATED PLAN FOR FLOOD MITIGATION IN CHAO PHRAYA RIVER BASIN

CTI ENGINEERING CO., LTD AND INA CORPORATION

Fig. 2.8.3(2/2)

SIMULATED LAND SUBSIDENCE BY FEATURE SCENARIO

Source: JICA / Kokusai, 1995 BMA / NEDECO, 1996





STUDY ON INTEGRATED PLAN FOR FLOOD MITIGATION IN CHAO PHRAYA RIVER BASIN

CTI ENGINEERING CO., LTD AND INA CORPORATION

Fig. 2.8.4

ESTIMATED LAND SUBSIDENCE IN 2017 ALONG CHAO PHRAYA RIVER



CTI ENGINEERING CO., LTD AND INA CORPORATION

Fig. 2.10.1

DIAGRAM OF GENARAL IDEA OF THE EIGHTH NATIONAL ECONOMIC AND DEVELOPMENT PLAN



CTI ENGINEERING CO., LTD AND INA CORPORATION

Fig. 2.10.2 OUTLINE OF EIA







F-2-56



F-2-57