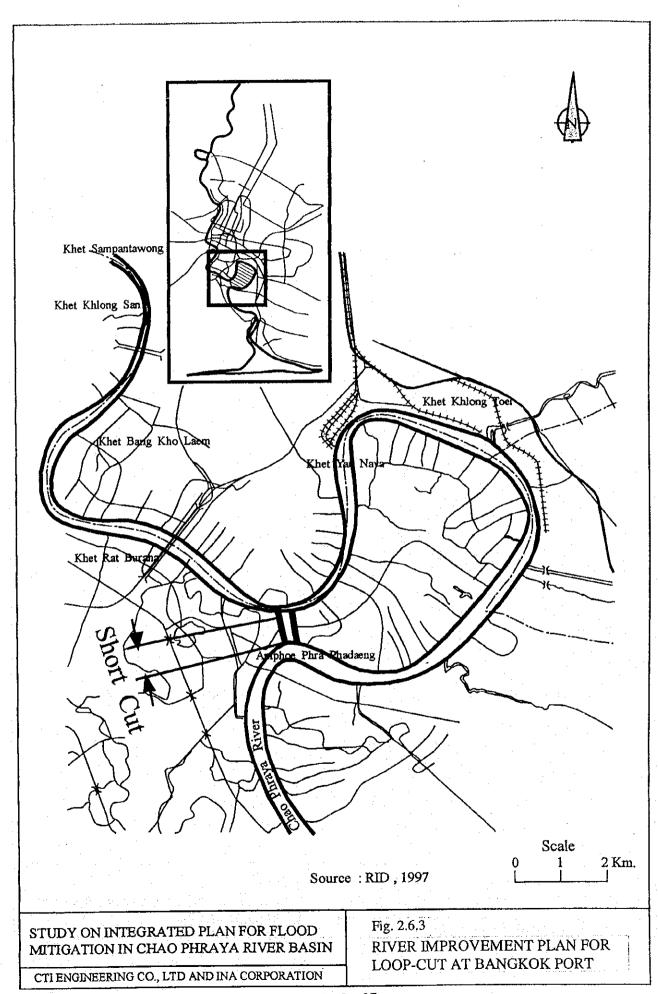

F-2-24



F - 2 - 25



MITIGATION IN CHAO PHRAYA RIVER BASIN

CTI ENGINEERING CO., LTD AND INA CORPORATION

Fig . 2.6.2 RIVER IMPROVEMENT PLAN FOR URBAN AREA (BANGKOK)

















CTI ENGINEERING CO., LTD AND INA CORPORATION

Fig. 2.6.7

COMMAND AREA OF RID PROJECT OFFICE IN YOM-NAN BASIN



















CITIENGINEERING CO , LTD AND INA CORPORATION

Fig. 2.7-3
AGRICULTURAL LAND USE IN CENTRAL PLAIN











CTI ENGINEERING CO., LTD AND INA CORPORATION

Fig. 2.7.7

LAND USE OF RIVERINE BELT















SIMULATED LAND SUBSIDENCE (cm) FROM 1993 TO 2017 (25 years) BY FUTURE SCENARIO 5B

(UNDER MODERATE CONTROL IN 2017)

Source: KOKUSAI, Jica (1995)

STUDY ON INTEGRATED PLAN FOR FLOOD MITIGATION IN CHAO PHRAYA RIVER BASIN

CTI ENGINEERING CO., LTD AND INA CORPORATION

Fig. 2.8.3(2/2)

SIMULATED LAND SUBSIDENCE BY FEATURE SCENARIO

Source: JICA / Kokusai, 1995 BMA / NEDECO, 1996





STUDY ON INTEGRATED PLAN FOR FLOOD MITIGATION IN CHAO PHRAYA RIVE