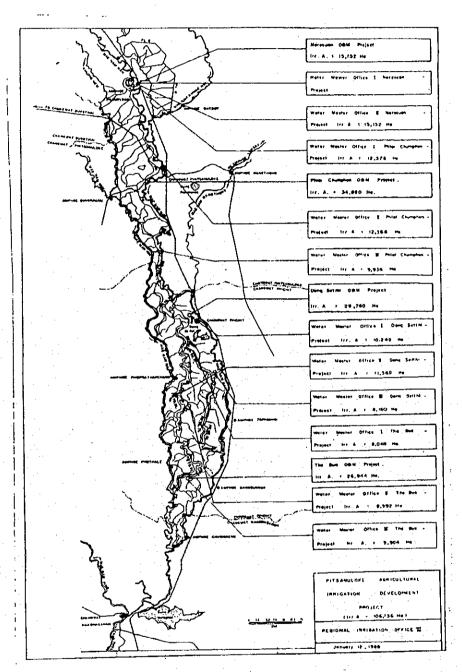

F-2-24



F - 2 - 25



MITIGATION IN CHAO PHRAYA RIVER BASIN

CTI ENGINEERING CO., LTD AND INA CORPORATION

Fig . 2.6.2 RIVER IMPROVEMENT PLAN FOR URBAN AREA (BANGKOK)

















CTI ENGINEERING CO., LTD AND INA CORPORATION

Fig. 2.6.7

COMMAND AREA OF RID PROJECT OFFICE IN YOM-NAN BASIN



















CITIENGINEERING CO , LTD AND INA CORPORATION

Fig. 2.7-3
AGRICULTURAL LAND USE IN CENTRAL PLAIN











CTI ENGINEERING CO., LTD AND INA CORPORATION

Fig. 2.7.7

LAND USE OF RIVERINE BELT















SIMULATED LAND SUBSIDENCE (cm) FROM 1993 TO 2017 (25 years) BY FUTURE SCENARIO 5B

(UNDER MODERATE CONTROL IN 2017)

Source: KOKUSAI, Jica (1995)

STUDY ON INTEGRATED PLAN FOR FLOOD MITIGATION IN CHAO PHRAYA RIVER BASIN

CTI ENGINEERING CO., LTD AND INA CORPORATION

Fig. 2.8.3(2/2)

SIMULATED LAND SUBSIDENCE BY FEATURE SCENARIO

Source: JICA / Kokusai, 1995 BMA / NEDECO, 1996





STUDY ON INTEGRATED PLAN FOR FLOOD MITIGATION IN CHAO PHRAYA RIVER BASIN

CTI E