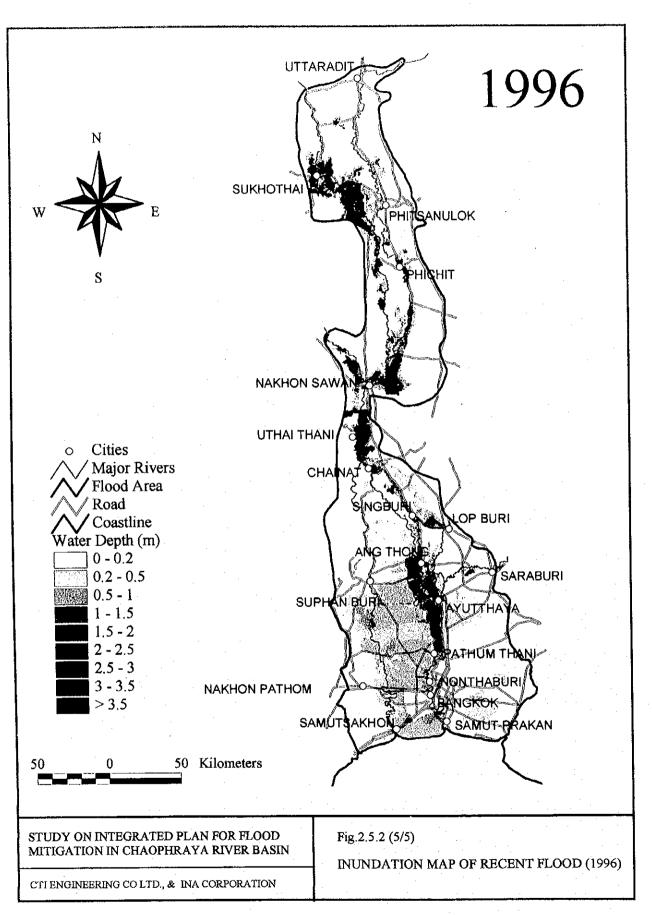

F-2-24



F - 2 - 25



MITIGATION IN CHAO PHRAYA RIVER BASIN

CTI ENGINEERING CO., LTD AND INA CORPORATION

Fig . 2.6.2 RIVER IMPROVEMENT PLAN FOR URBAN AREA (BANGKOK)

















CTI ENGINEERING CO., LTD AND INA CORPORATION

Fig. 2.6.7

COMMAND AREA OF RID PROJECT OFFICE IN YOM-NAN BASIN



















CITIENGINEERING CO , LTD AND INA CORPORATION

Fig. 2.7-3
AGRICULTURAL LAND USE IN CENTRAL PLAIN











CTI ENGINEERING CO., LTD AND INA CORPORATION

Fig. 2.7.7

LAND USE OF RIVERINE BELT















SIMULATED LAND SUBSIDENCE (cm) FROM 1993 TO 2017 (25 years) BY FUTURE SCENARIO 5B

(UNDER MODERATE CONTROL IN 2017)

Source: KOKUSAI, Jica (1995)

STUDY ON INTEGRATED PLAN FOR FLOOD MITIGATION IN CHAO PHRAYA RIVER BASIN

CTI ENGINEERING CO., LTD AND INA CORPORATION

Fig. 2.8.3