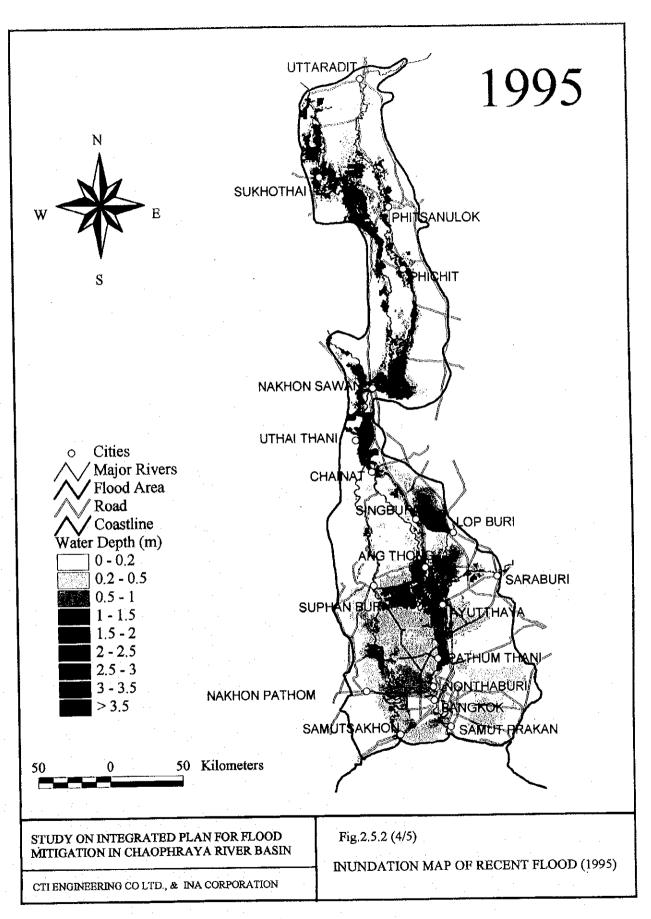

F-2-24



F - 2 - 25



MITIGATION IN CHAO PHRAYA RIVER BASIN

CTI ENGINEERING CO., LTD AND INA CORPORATION

Fig . 2.6.2 RIVER IMPROVEMENT PLAN FOR URBAN AREA (BANGKOK)

















CTI ENGINEERING CO., LTD AND INA CORPORATION

Fig. 2.6.7

COMMAND AREA OF RID PROJECT OFFICE IN YOM-NAN BASIN



















CITIENGINEERING CO , LTD AND INA CORPORATION

Fig. 2.7-3
AGRICULTURAL LAND USE IN CENTRAL PLAIN











CTI ENGINEERING CO., LTD AND INA CORPORATION

Fig. 2.7.7

LAND USE OF RIVERINE BELT















SIMULATED LAND SUBSIDENCE (cm) FROM 1993 TO 2017 (25 years) BY FUTURE SCENARIO 5B

(UNDER MODERATE CONTROL IN 2017)

Source: KOKUSAI, Jica (1995)

STUDY ON INTEGRATED PLAN FOR FLOOD MITIGATION IN CHAO PHRAYA RIVER BASIN

CTI ENGINEERING CO., LTD AND INA CORPORATION

Fig. 2.8