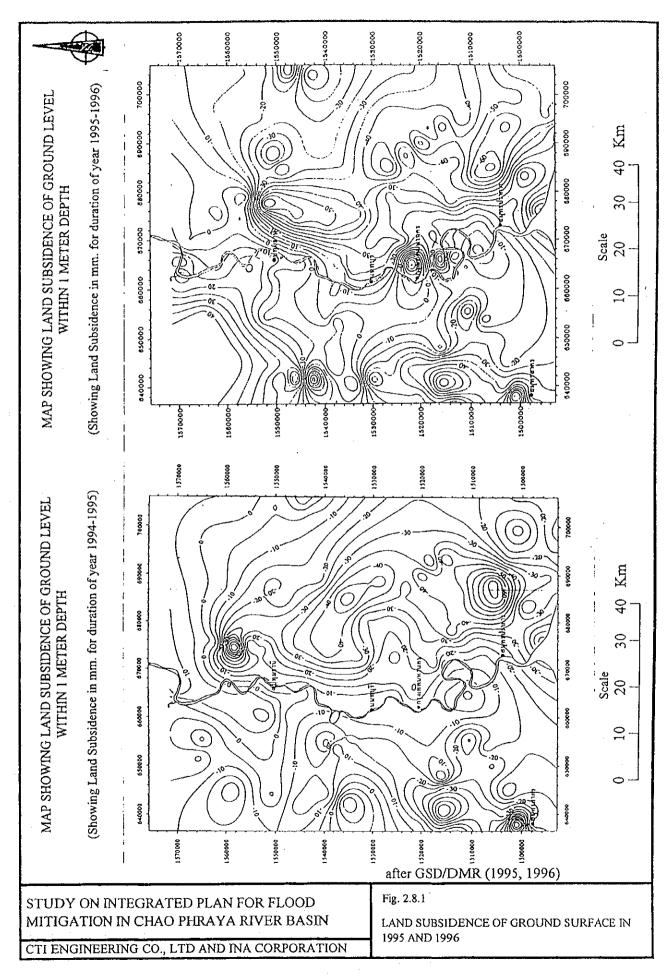

LAND USE OF RIVERINE BELT

SIMULATED LAND SUBSIDENCE (cm) FROM 1993 TO 2017 (25 years) BY FUTURE SCENARIO 5B

(UNDER MODERATE CONTROL IN 2017)

Source: KOKUSAI, Jica (1995)

STUDY ON INTEGRATED PLAN FOR FLOOD MITIGATION IN CHAO PHRAYA RIVER BASIN

CTI ENGINEERING CO., LTD AND INA CORPORATION

Fig. 2.8.3(2/2)

SIMULATED LAND SUBSIDENCE BY FEATURE SCENARIO

Source: JICA / Kokusai, 1995 BMA / NEDECO, 1996

STUDY ON INTEGRATED PLAN FOR FLOOD MITIGATION IN CHAO PHRAYA RIVER BASIN