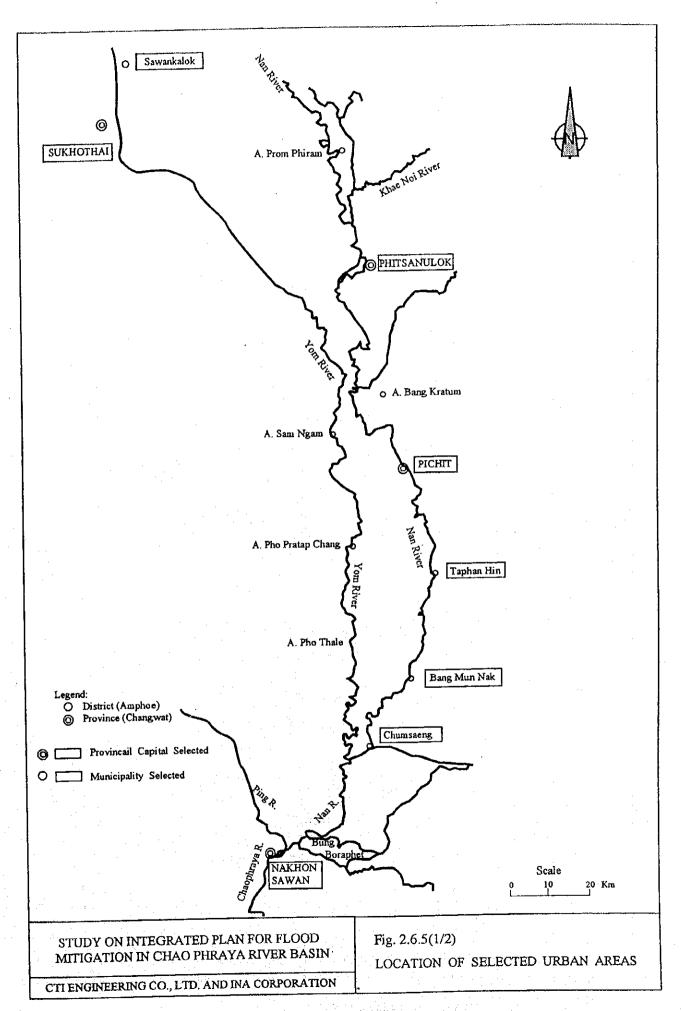

F-2-24



F - 2 - 25



MITIGATION IN CHAO PHRAYA RIVER BASIN

CTI ENGINEERING CO., LTD AND INA CORPORATION

Fig . 2.6.2 RIVER IMPROVEMENT PLAN FOR URBAN AREA (BANGKOK)

















CTI ENGINEERING CO., LTD AND INA CORPORATION

Fig. 2.6.7

COMMAND AREA OF RID PROJECT OFFICE IN YOM-NAN BASIN



















CITIENGINEERING CO , LTD AND INA CORPORATION

Fig. 2.7-3
AGRICULTURAL LAND USE IN CENTRAL PLAIN











CTI ENGINEERING CO., LTD AND INA CORPORATION

Fig. 2.7.7

LAND USE OF RIVERINE BELT















SIMULATED LAND SUBSIDENCE (cm) FROM 1993 TO 2017 (25 years) BY FUTURE SCENARIO 5B

(UNDER MODERATE CONTROL IN 2017)

Source: KOKUSAI, Jica (1995)

STUDY ON INTEGRATED PLAN FOR FLOOD MITIGATION IN CHAO PHRAYA RIVER BASIN

CTI ENGINEERING CO., LTD AND INA CORPORATION

Fig. 2.8.3(2/2)

SIMULATED LAND SUBSIDENCE BY FEATURE SCENARIO

Source: JICA / Kokusai, 1995 BMA / NEDECO, 1996





STUDY ON INTEGRATED PLAN FOR FLOOD MITIGATION IN CHAO PHRAYA RIVER BA