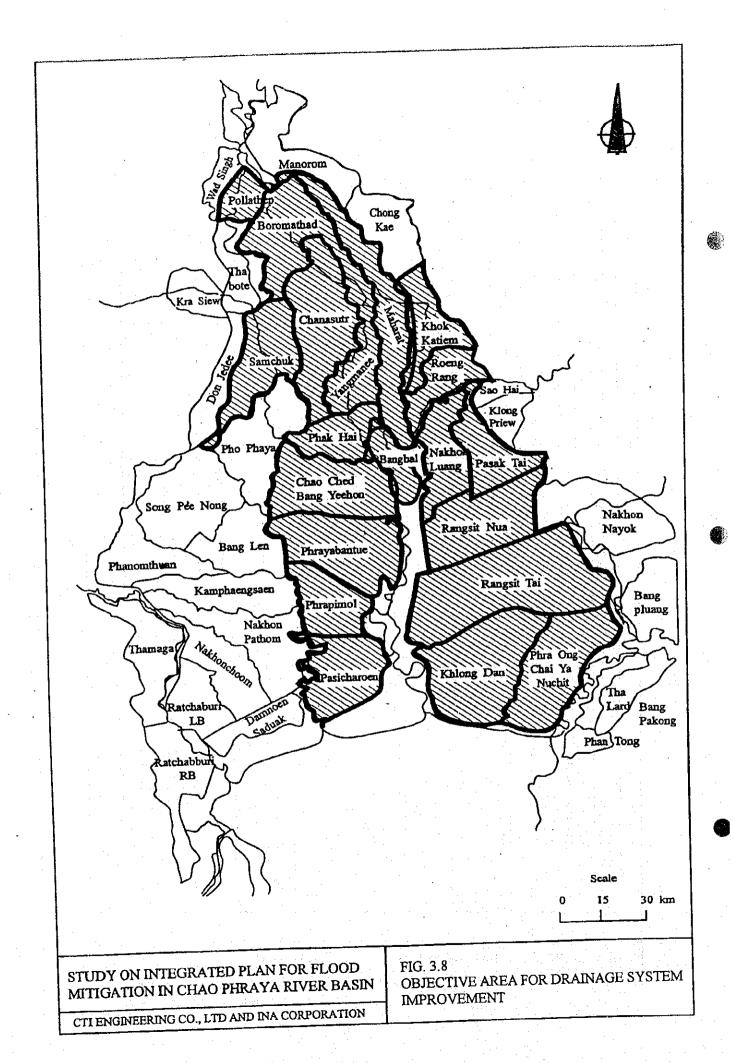

| Diversion Channel (Stage-2)                     |                                         |                                        |             |                                        | ********  |                 | *******  |                                         | ******* |          | ******** | <u>:</u>  | #<br>#<br>#                             |                                         |                |                                         | -                             |        |           |

IMPREMENTATION SCHEDULE OF THE MASTER PLAN (Alternative-2-2)

MITIGATION IN CHAO PHRAYA RIVER BASIN

CTI ENGINEERING CO., LTD AND INA CORPORATION









|               |                                 | •                          |         | 20                                      |          |      |           | 트 | plem | ıntati     | on Sc    | Implementation Scheduls |        |      | :                                     |          |     |           |            |
|---------------|---------------------------------|----------------------------|---------|-----------------------------------------|----------|------|-----------|---|------|------------|----------|-------------------------|--------|------|---------------------------------------|----------|-----|-----------|------------|
| Study<br>Area | Division of Area                | Name of<br>Project Area    | Prioriy | 1998-2000                               |          | 2001