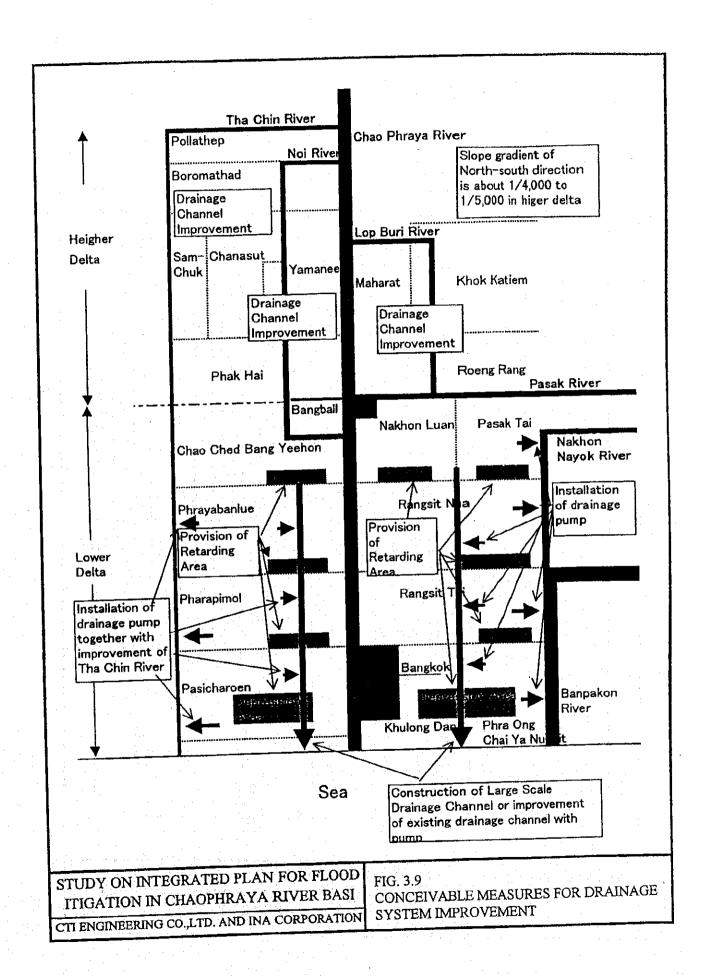

| Diversion Channel (Stage-2)                     |                                         |                                        |             |                                        | ********  |                 | *******  |                                         | ******* |          | ******** | <u>:</u>  | #<br>#<br>#                             |                                         |                |                                         | -                             |        |           |

IMPREMENTATION SCHEDULE OF THE MASTER PLAN (Alternative-2-2)

MITIGATION IN CHAO PHRAYA RIVER BASIN

CTI ENGINEERING CO., LTD AND INA CORPORATION









|               |                                 | •                          |         | 20                                      |          |      |           | 트 | plem | ıntati     | on Sc    | Implementation Scheduls |        |      | :                                     |          |     |           |            |
|---------------|---------------------------------|----------------------------|---------|-----------------------------------------|----------|------|-----------|---|------|------------|----------|-------------------------|--------|------|---------------------------------------|----------|-----|-----------|------------|
| Study<br>Area | Division of Area                | Name of<br>Project Area    | Prioriy | 1998-2000                               |          | 2001 | 2