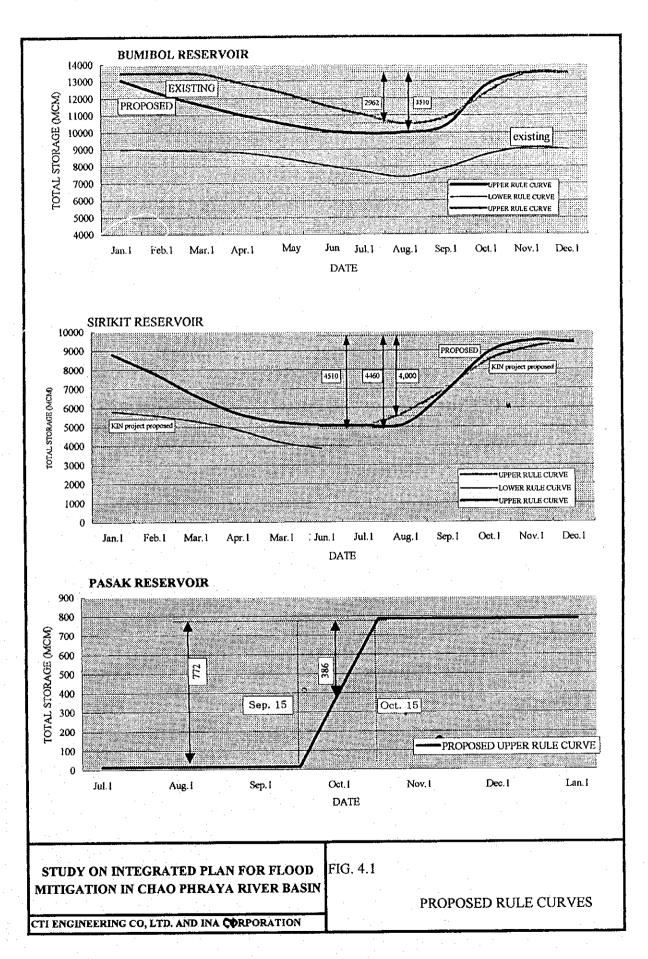

|                                 | Phraypimol                 | 1-2-2   |                                         |          |      |           | L |      | -          | +        | _                       |        |      |                                       |          |     |           | <u></u> .  |
|               |                                 | Pashicharoen               | 1-2-1   |                                         |          |      |           |   |      | -          |          |                         | _      |      |                                       |          | _   |           |            |

STUDY ON INTEGRATED PLAN FOR FLOOD MITIGATION IN CHAOPHRAYA RIVER BASIN FIG. 3.10 PRIORITY OF DRAINAGE SYSTEM IMPROVEMENT

CTI ENGINEERING CO.,LTD. AND INA CORPORATION













ž.











|       | <u>ان</u>             |                              | E }                              |                                |                              |                          |                   |                |                                 |
|-------|-----------------------|------------------------------|----------------------------------|--------------------------------|------------------------------|--------------------------|-------------------|----------------|---------------------------------|
| ·     | 2005                  | e a du gertaerus de ce a a : |                                  | •                              | •                            |                          |                   |                |