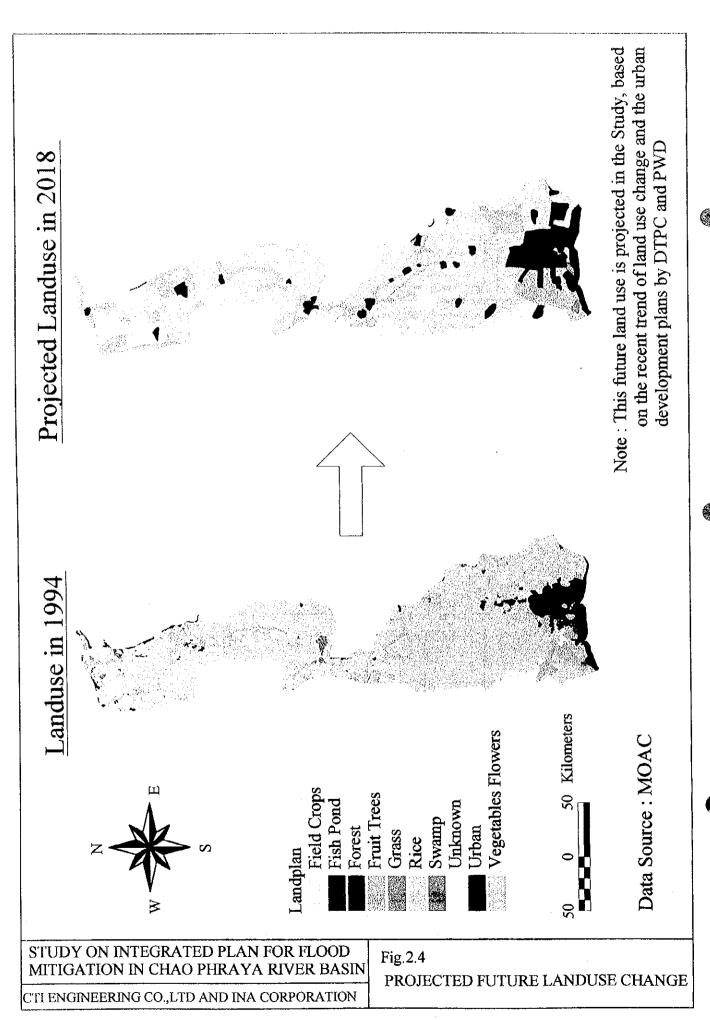

## Figures















STUDY ON INTEGRATED PLAN FOR FLOOD MITIGATION IN CHAO PHRAYA RIVER BASIN

CTI ENGINEERING CO., LTD AND INA CORPORATION

FIG. 2.5 CHANGE OF INUNDATION VOLUME AND FLOOD DAMAGE











Option1:Suspension of P.T.&N.B. Protection Works

Option4:Partial Protection of N.B



Option2: Minimum Protection of P.T&N.B.

Option 5:100 year Protection of P.T&N.B. with Further Dike Heightening in BMA



STUDY ON INTEGRATED PLAN FOR FLOOD MITIGATION IN CHAO PHRAYA RIVER BASIN

CTI ENGINEERING CO., LTD AND INA CORPORATION

FIG. 3.2 COMBINATION OPTION OF PROTECTION OF BMA, NONTHABURI AND PATHUM THANI

## Relationship of Protection Level between BMA and Pathum Thani & Nonthaburi



Note: BMA Area is assumed to have been protected by the flood barrier dike which is currently under construction.

STUDY