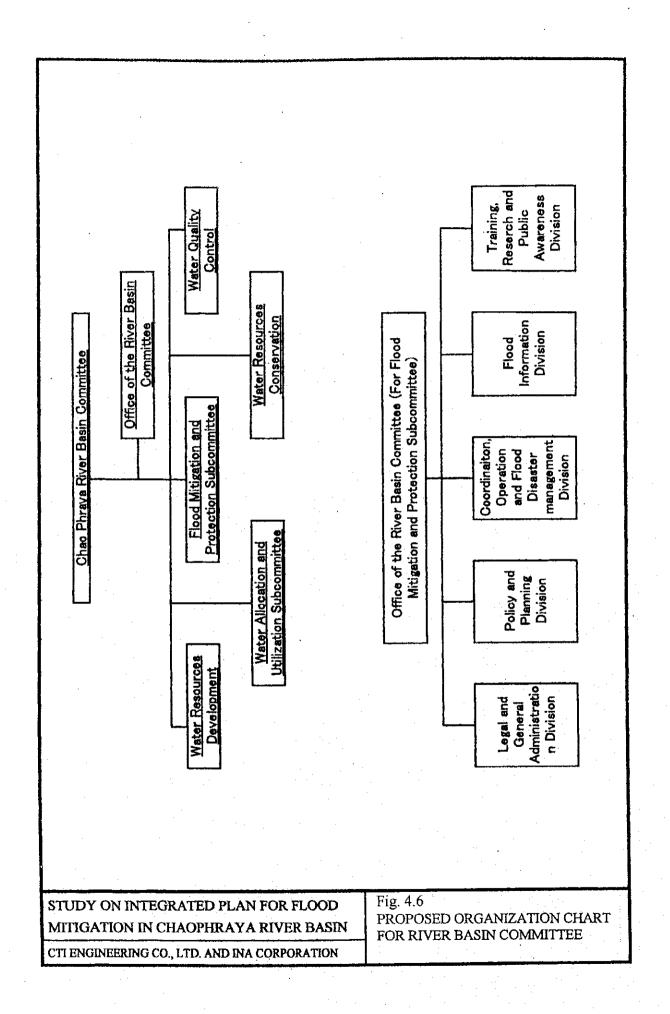

## Figures

STUDY ON INTEGRATED PLAN FOR FLOOD MITIGATION IN CHAO PHRAYA RIVER BASIN

CTI ENGINEERING CO., LTD AND INA CORPORATION

FIG. 2.5 CHANGE OF INUNDATION VOLUME AND FLOOD DAMAGE

Option1:Suspension of P.T.&N.B. Protection Works