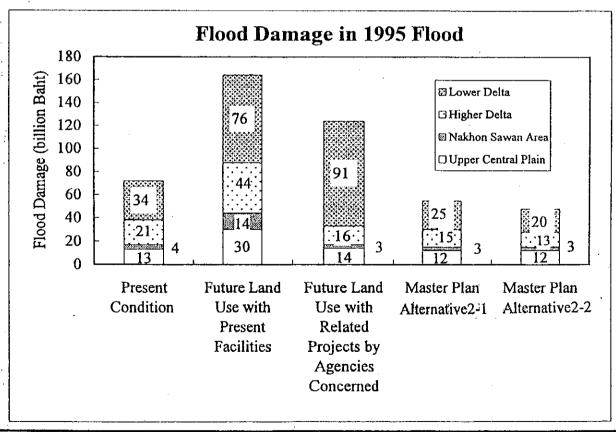

## Figures

STUDY ON INTEGRATED PLAN FOR FLOOD MITIGATION IN CHAO PHRAYA RIVER BASIN

CTI ENGINEERING CO., LTD AND INA CORPORATION

FIG. 2.5 CHANGE OF INUNDATION VOLUME AND FLOOD DAMAGE

Option1:Suspension of P.T.&N.B. Protection Works