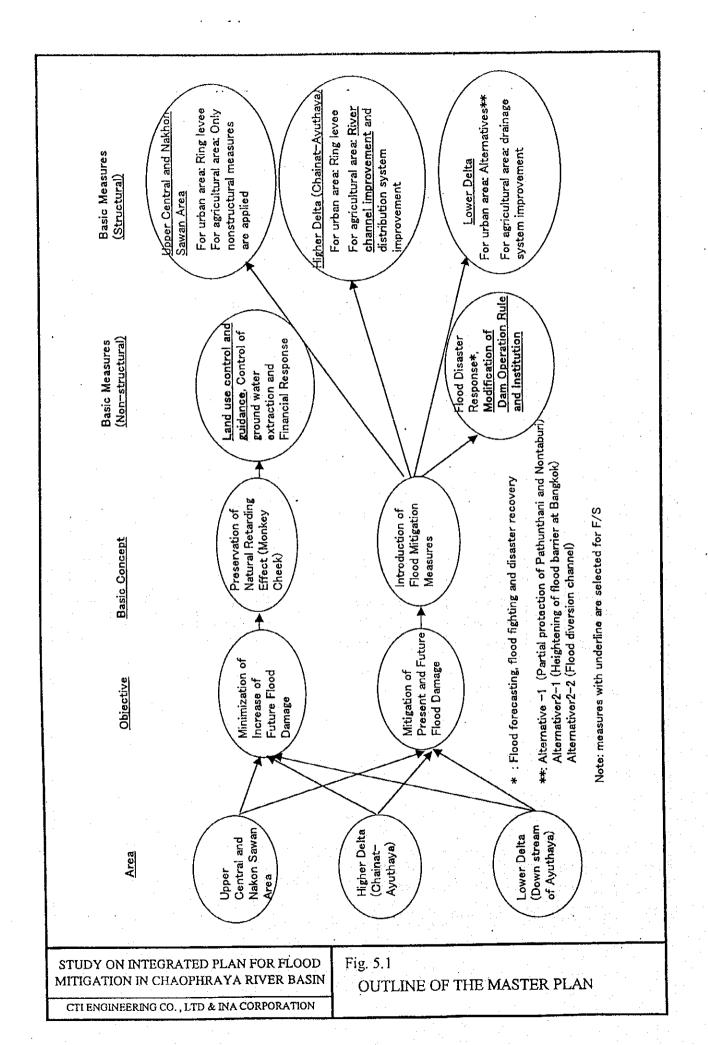

## Figures

STUDY ON INTEGRATED PLAN FOR FLOOD MITIGATION IN CHAO PHRAYA RIVER BASIN

CTI ENGINEERING CO., LTD AND INA CORPORATION

FIG. 2.5 CHANGE OF INUNDATION VOLUME AND FLOOD DAMAGE

Option1:Suspension of P.T.&N.B. Protection Works