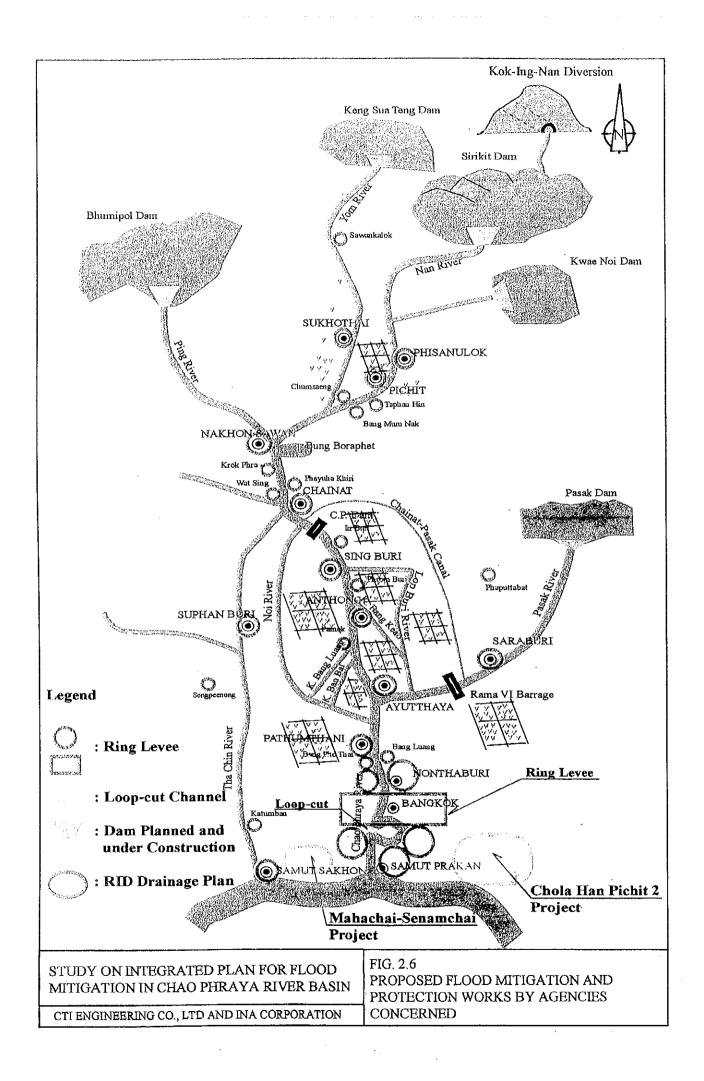

## Figures















STUDY ON INTEGRATED PLAN FOR FLOOD MITIGATION IN CHAO PHRAYA RIVER BASIN

CTI ENGINEERING CO., LTD AND INA CORPORATION

FIG. 2.5 CHANGE OF INUNDATION VOLUME AND FLOOD DAMAGE











Option1:Suspension of P.T.&N.B. Protection Works

Option4:Partial Protection of N.B



Option2: Minimum Protection of P.T&N.B.

Option 5:100 year Protection of P.T&N.B. with Further Dike Heightening in BMA



STUDY ON INTEGRATED PLAN FOR FLOOD MITIGATION IN CHAO PHRAYA RIVER BASIN

CTI ENGINEERING CO., LTD AND INA CORPORATION

FIG. 3.2 COMBINATION OPTION OF PROTECTION OF BMA, NONTHABURI AND PATHUM THANI

## Relationship of Protection Level between BMA and Pathum Thani & Nonthaburi



Note: BMA Area is assumed to have been protected by the flood barrier dike which is currently under construction.

STUDY ON ON INTEGRATED PLAN FOR FLOOD MITIGATION IN CHAOPHRAYA RIVER BASIN CTI ENGINEERING CO., LTD & INA CORPORATION

Fig. 3.3 RELATIONSHIP OF PROTECTION
LEVEL BETWEEN BMA AND
PATHUM TH