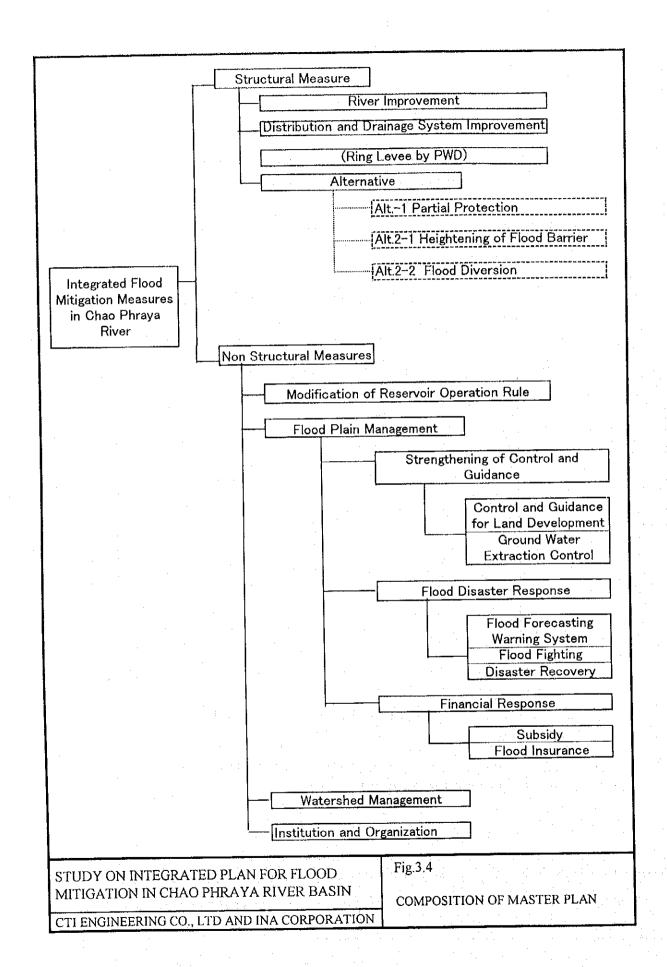

Suspension of P.T.&N.B. Protection Works

Option4:Partial Protection of N.B



Option2: Minimum Protection of P.T&N.B.

Option 5:100 year Protection of P.T&N.B. with Further Dike Heightening in BMA



STUDY ON INTEGRATED PLAN FOR FLOOD MITIGATION IN CHAO PHRAYA RIVER BASIN

CTI ENGINEERING CO., LTD AND INA CORPORATION

FIG. 3.2 COMBINATION OPTION OF PROTECTION OF BMA, NONTHABURI AND PATHUM THANI

## Relationship of Protection Level between BMA and Pathum Thani & Nonthaburi



Note: BMA Area is assumed to have been protected by the flood barrier dike which is currently under construction.

STUDY ON ON INTEGRATED PLAN FOR FLOOD MITIGATION IN CHAOPHRAYA RIVER BASIN CTI ENGINEERING CO., LTD & INA CORPORATION

Fig. 3.3 RELATIONSHIP OF PROTECTION
LEVEL BETWEEN BMA AND
PATHUM THANI & NONTHABURI







| Non-Structural Measure