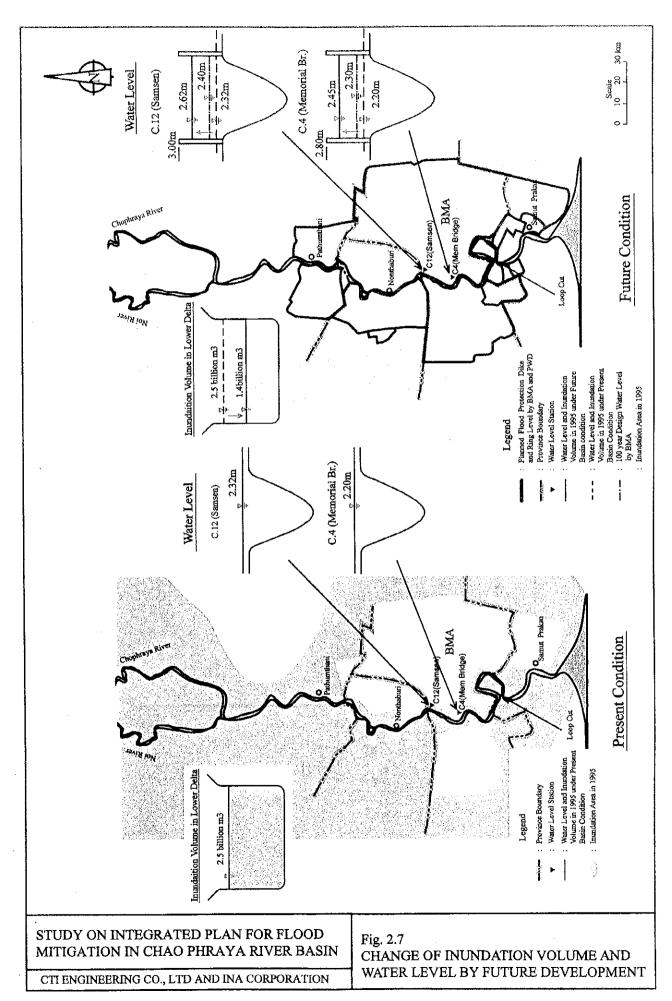

## Figures















STUDY ON INTEGRATED PLAN FOR FLOOD MITIGATION IN CHAO PHRAYA RIVER BASIN

CTI ENGINEERING CO., LTD AND INA CORPORATION

FIG. 2.5 CHANGE OF INUNDATION VOLUME AND FLOOD DAMAGE











Option1:Suspension of P.T.&N.B. Protection Works

Option4:Partial Protection of N.B



Option2: Minimum Protection of P.T&N.B.

Option 5:100 year Protection of P.T&N.B. with Further Dike Heightening in BMA



STUDY ON INTEGRATED PLAN FOR FLOOD MITIGATION IN CHAO PHRAYA RIVER BASIN

CTI ENGINEERING CO., LTD AND INA CORPORATION

FIG. 3.2 COMBINATION OPTION OF PROTECTION OF BMA, NONTHABURI AND PATHUM THANI

## Relationship of Protection Level between BMA and Pathum Thani & Nonthaburi



Note: BMA Area is assumed to have been protected by the flood barrier dike which is currently under construction.

STUDY ON ON INTEGRATED PLAN FOR FLOOD MITIGATION IN CHAOPHRAYA RIVER BASIN CTI ENGINEERING CO., LTD & INA CORPORATION

Fig. 3.3 RELATIONSHIP OF PROTECTION
LEVEL BETWEEN BMA AND
PATHUM THAN