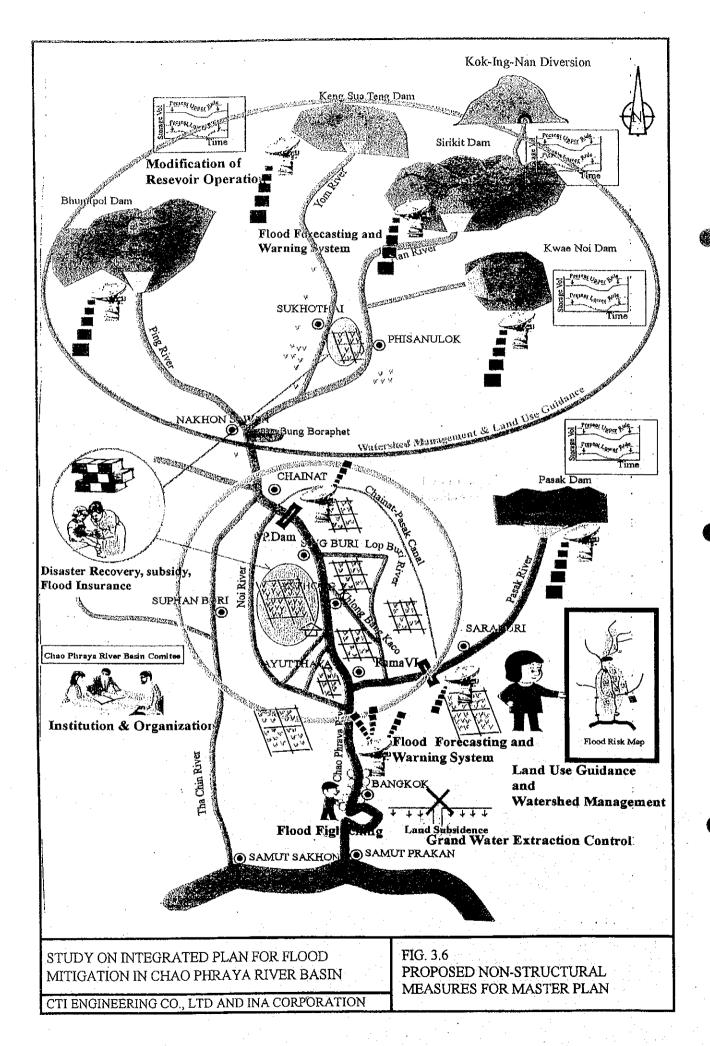

## Figures

STUDY ON INTEGRATED PLAN FOR FLOOD MITIGATION IN CHAO PHRAYA RIVER BASIN

CTI ENGINEERING CO., LTD AND INA CORPORATION

FIG. 2.5 CHANGE OF INUNDATION VOLUME AND FLOOD DAMAGE

Option1:Suspension of P.T.&N.B. Protection Works