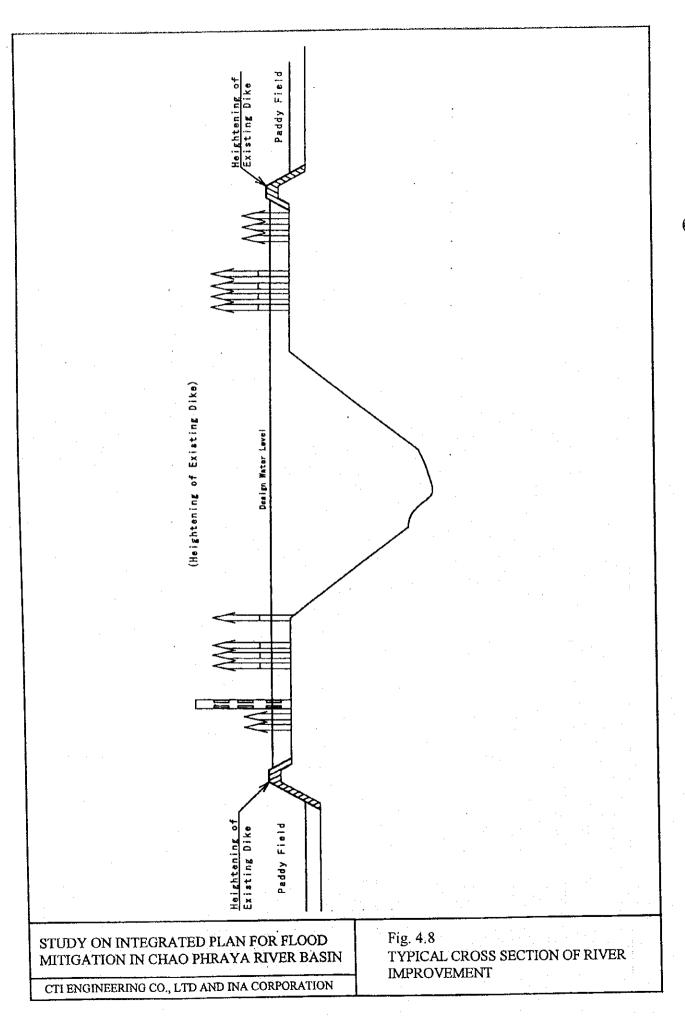

| Phraypimol                 | 1-2-2   |                                         |          |      |           | L |      | -          | +        | _                       |        |      |                                       |          |     |           | <u></u> .  |
|               |                                 | Pashicharoen               | 1-2-1   |                                         |          |      |           |   |      | -          |          |                         | _      |      |                                       |          | _   |           |            |

STUDY ON INTEGRATED PLAN FOR FLOOD MITIGATION IN CHAOPHRAYA RIVER BASIN FIG. 3.10 PRIORITY OF DRAINAGE SYSTEM IMPROVEMENT

CTI ENGINEERING CO.,LTD. AND INA CORPORATION













ž.











|       | <u>ان</u>             |                              | E }                              |                                |                              |                          |                   |                |                                 |
|-------|-----------------------|------------------------------|----------------------------------|--------------------------------|------------------------------|--------------------------|-------------------|----------------|---------------------------------|
| ·     | 2005                  | e a du gertaerus de ce a a : |                                  | •                              | •                            |                          |                   |                |                                 |
|