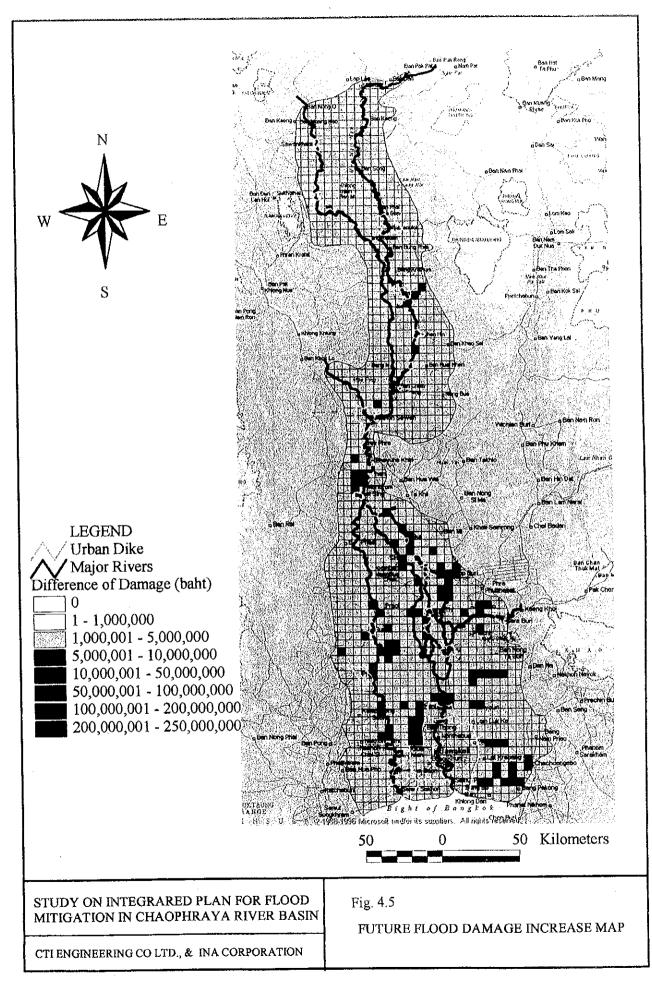

## Figures

STUDY ON INTEGRATED PLAN FOR FLOOD MITIGATION IN CHAO PHRAYA RIVER BASIN

CTI ENGINEERING CO., LTD AND INA CORPORATION

FIG. 2.5 CHANGE OF INUNDATION VOLUME AND FLOOD DAMAGE

Option1:Suspension of P.T.&N.B. Protection Works