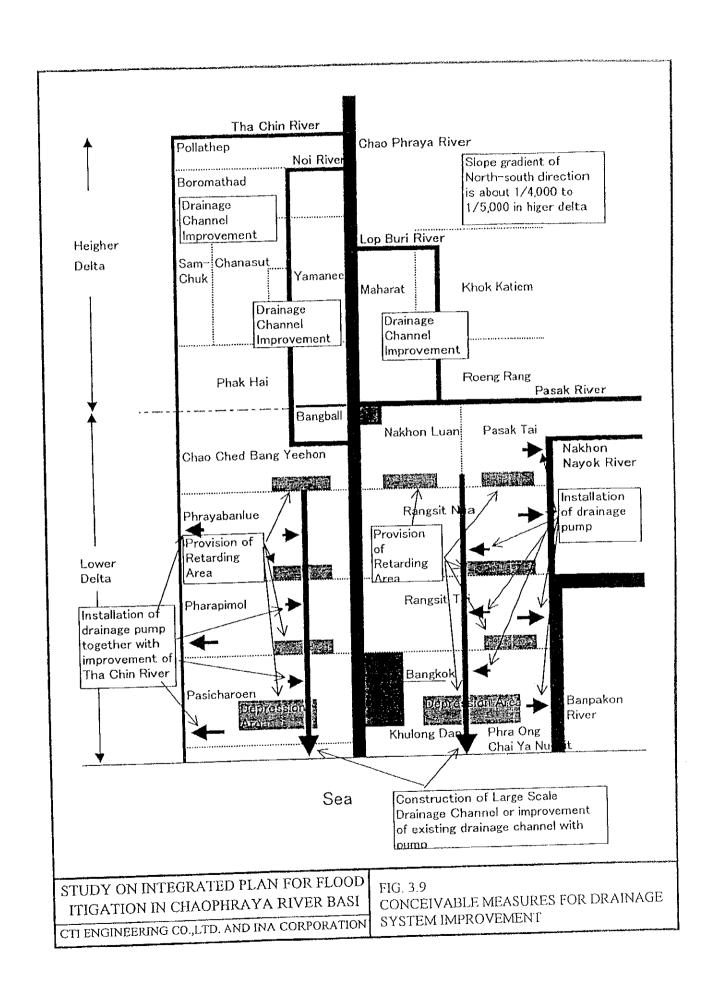

| Diversion Channel (Stage-2)                     |                                         |                                        |             |                                        | ********  |                 | *******  |                                         | ******* |          | ******** | <u>:</u>  | #<br>#<br>#                             |                                         |                |                                         | -                             |        |           |

IMPREMENTATION SCHEDULE OF THE MASTER PLAN (Alternative-2-2)

MITIGATION IN CHAO PHRAYA RIVER BASIN

CTI ENGINEERING CO., LTD AND INA CORPORATION









|               |                                 | •                          |         | 20                                      |          |      |           | 트 | plem | ıntati     | on Sc    | Implementation Scheduls |        |      | :                                     |          |     |           |            |
|---------------|---------------------------------|----------------------------|---------|-----------------------------------------|----------|------|-----------|---|------|------------|----------|-------------------------|--------|------|---------------------------------------|----------|-----|-----------|------------|
| Study<br>Area | Division of Area                | Name of<br>Project Area    | Prioriy | 1998-2000                               |          | 2001 | 200