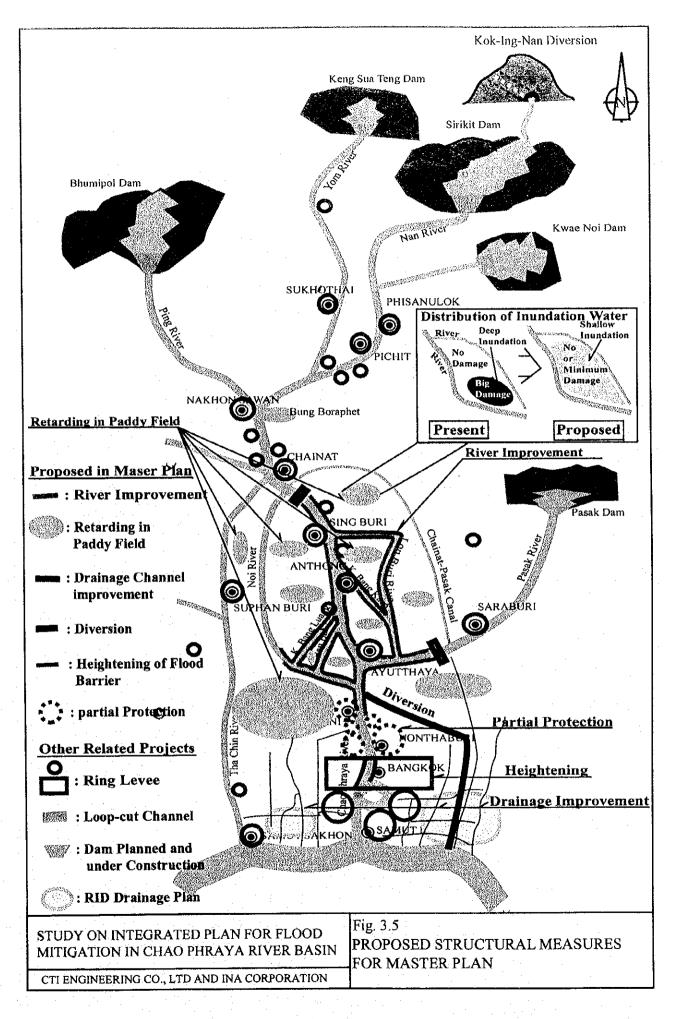

spension of P.T.&N.B. Protection Works

Option4:Partial Protection of N.B



Option2: Minimum Protection of P.T&N.B.

Option 5:100 year Protection of P.T&N.B. with Further Dike Heightening in BMA



STUDY ON INTEGRATED PLAN FOR FLOOD MITIGATION IN CHAO PHRAYA RIVER BASIN

CTI ENGINEERING CO., LTD AND INA CORPORATION

FIG. 3.2 COMBINATION OPTION OF PROTECTION OF BMA, NONTHABURI AND PATHUM THANI

## Relationship of Protection Level between BMA and Pathum Thani & Nonthaburi



Note: BMA Area is assumed to have been protected by the flood barrier dike which is currently under construction.

STUDY ON ON INTEGRATED PLAN FOR FLOOD MITIGATION IN CHAOPHRAYA RIVER BASIN CTI ENGINEERING CO., LTD & INA CORPORATION

Fig. 3.3 RELATIONSHIP OF PROTECTION
LEVEL BETWEEN BMA AND
PATHUM THANI & NONTHABURI







| Non-Structural Measure