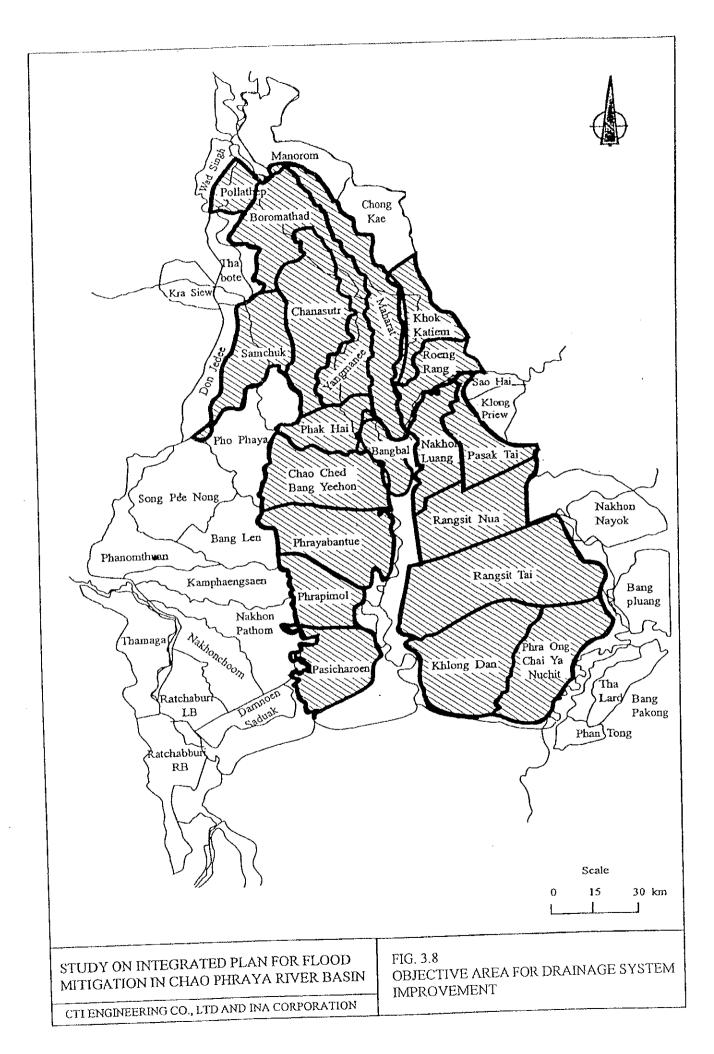

| Diversion Channel (Stage-2)                     |                                         |                                        |             |                                        | ********  |                 | *******  |                                         | ******* |          | ******** | <u>:</u>  | #<br>#<br>#                             |                                         |                |                                         | -                             |        |           |

IMPREMENTATION SCHEDULE OF THE MASTER PLAN (Alternative-2-2)

MITIGATION IN CHAO PHRAYA RIVER BASIN

CTI ENGINEERING CO., LTD AND INA CORPORATION









|               |                                 | •                          |         | 20                                      |          |      |           | 트 | plem | ıntati     | on Sc    | Implementation Scheduls |        |      | :                                     |          |     |           |            |
|---------------|---------------------------------|----------------------------|---------|-----------------------------------------|----------|------|-----------|---|------|------------|----------|-------------------------|--------|------|---------------------------------------|----------|-----|-----------|------------|
| Study<br>Area | Division of Area                | Name of<br>Project Area    | Prioriy | 1998-2000                               |          | 2001 |