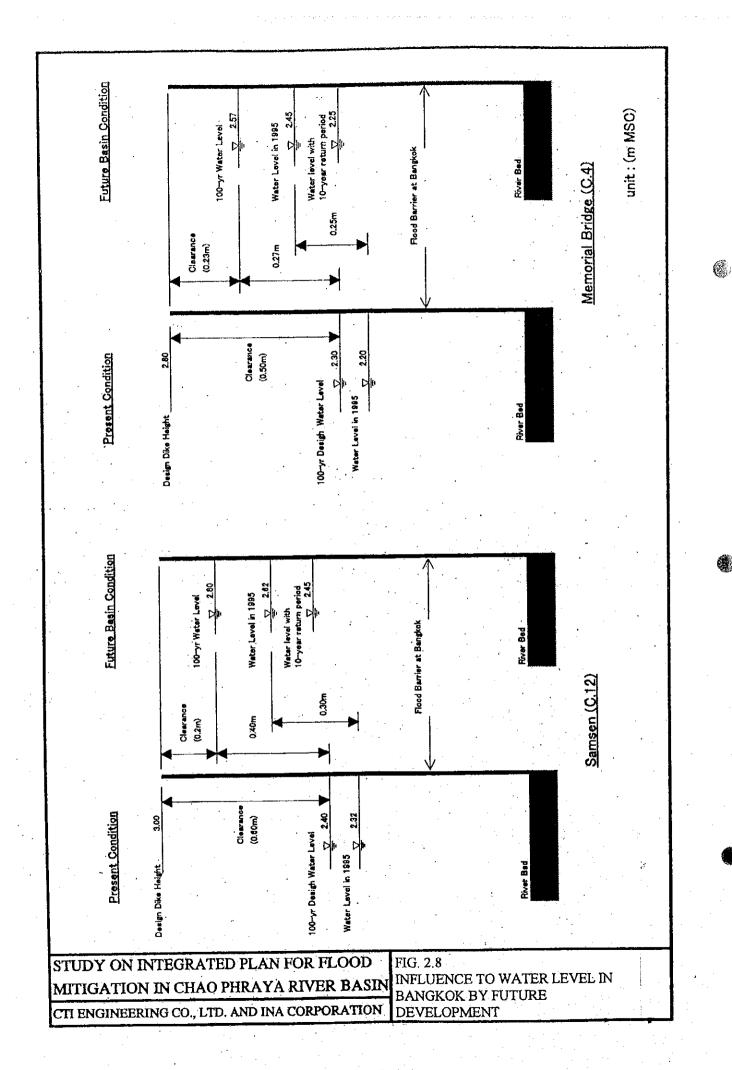

## Figures

STUDY ON INTEGRATED PLAN FOR FLOOD MITIGATION IN CHAO PHRAYA RIVER BASIN

CTI ENGINEERING CO., LTD AND INA CORPORATION

FIG. 2.5 CHANGE OF INUNDATION VOLUME AND FLOOD DAMAGE

Option1:Suspension of P.T.&N.B. Protection Works