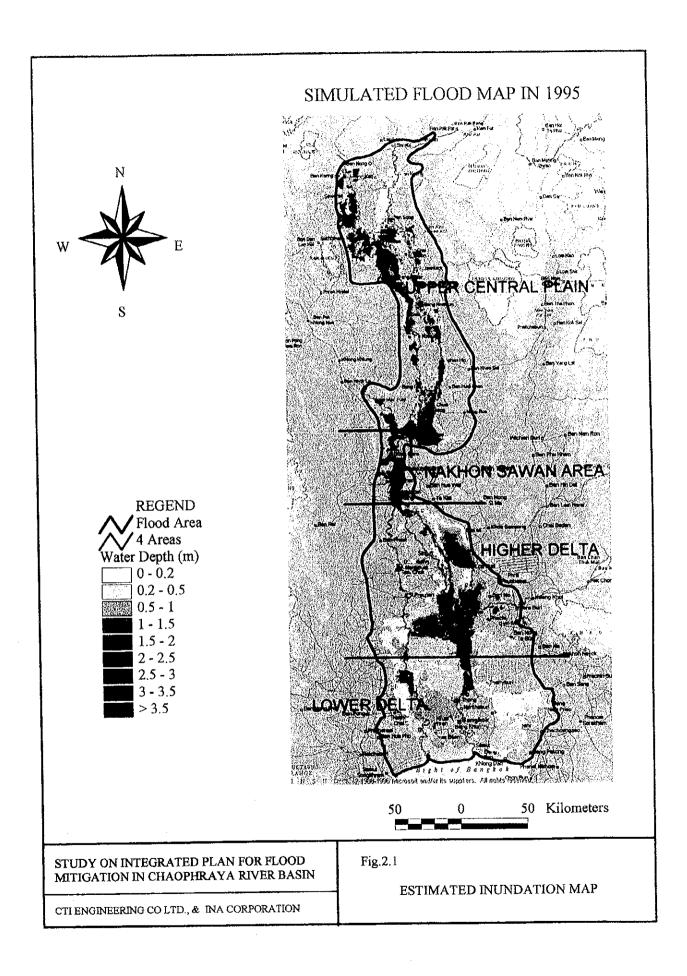

## Figures















STUDY ON INTEGRATED PLAN FOR FLOOD MITIGATION IN CHAO PHRAYA RIVER BASIN

CTI ENGINEERING CO., LTD AND INA CORPORATION

FIG. 2.5 CHANGE OF INUNDATION VOLUME AND FLOOD DAMAGE











Option1:Suspension of P.T.&N.B. Protection Works

Option4:Partial Protection of N.B



Option2: Minimum Protection of P.T&N.B.

Option 5:100 year Protection of P.T&N.B. with Further Dike Heightening in BMA



STUDY ON INTEGRATED PLAN FOR FLOOD MITIGATION IN CHAO PHRAYA RIVER BASIN

CTI ENGINEERING CO., LTD AND INA CORPORATION

FIG. 3.2 COMBINATION OPTION OF PROTECTION OF BMA, NONTHABURI AND PATHUM THANI

## Relationship of Protection Level between BMA and Pathum Thani & Nonthaburi



Note: BMA Area is assumed to have been protected by the flood barrier dike which is currently under construction.