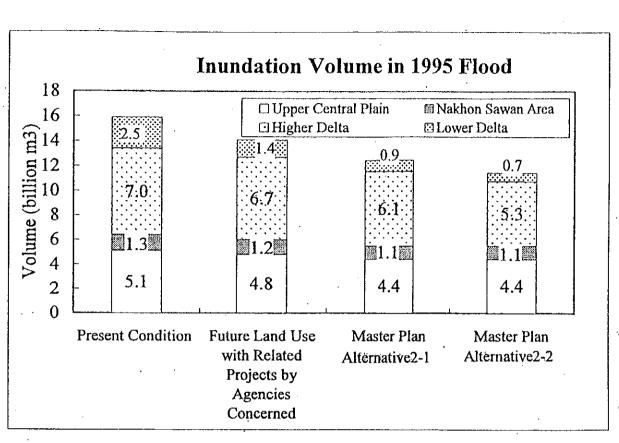

## Figures

STUDY ON INTEGRATED PLAN FOR FLOOD MITIGATION IN CHAO PHRAYA RIVER BASIN

CTI ENGINEERING CO., LTD AND INA CORPORATION

FIG. 2.5 CHANGE OF INUNDATION VOLUME AND FLOOD DAMAGE

Option1:Suspension of P.T.&N.B. Protection Works