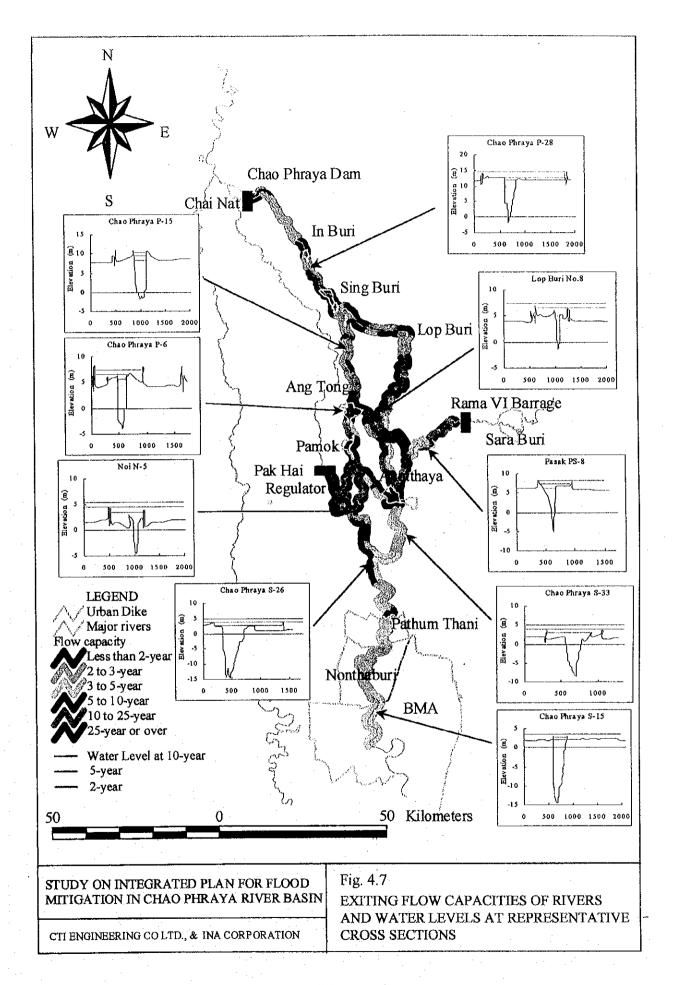

## Figures

STUDY ON INTEGRATED PLAN FOR FLOOD MITIGATION IN CHAO PHRAYA RIVER BASIN

CTI ENGINEERING CO., LTD AND INA CORPORATION

FIG. 2.5 CHANGE OF INUNDATION VOLUME AND FLOOD DAMAGE

Option1:Suspension of P.T.&N.B. Protection Works