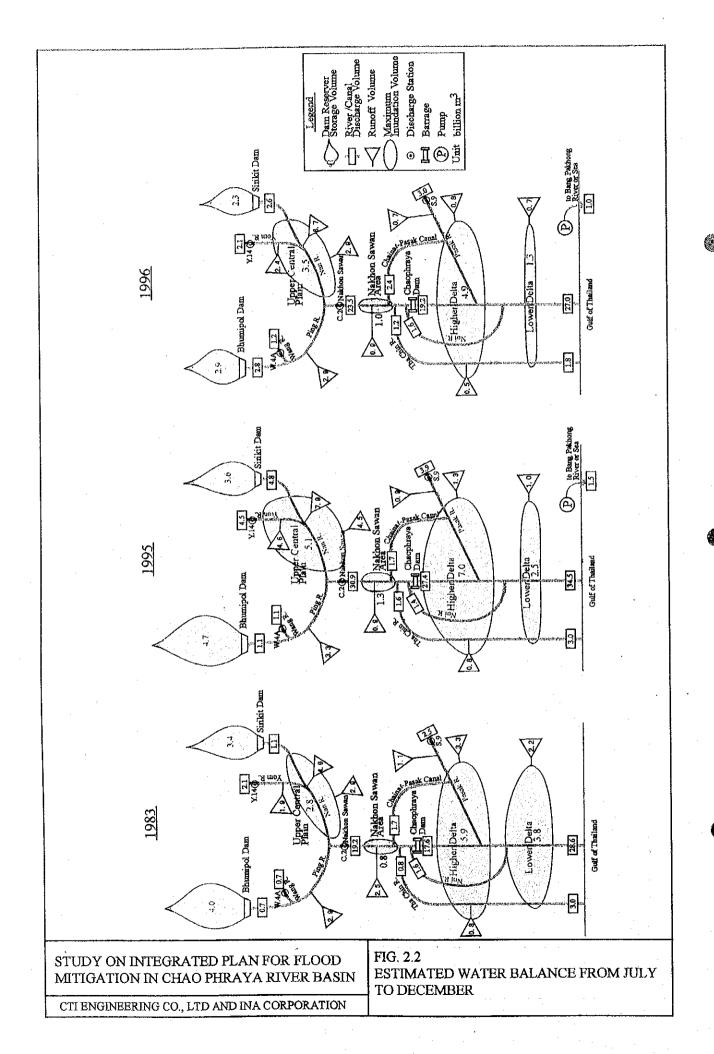

## Figures















STUDY ON INTEGRATED PLAN FOR FLOOD MITIGATION IN CHAO PHRAYA RIVER BASIN

CTI ENGINEERING CO., LTD AND INA CORPORATION

FIG. 2.5 CHANGE OF INUNDATION VOLUME AND FLOOD DAMAGE











Option1:Suspension of P.T.&N.B. Protection Works

Option4:Partial Protection of N.B



Option2: Minimum Protection of P.T&N.B.

Option 5:100 year Protection of P.T&N.B. with Further Dike Heightening in BMA



STUDY ON INTEGRATED PLAN FOR FLOOD MITIGATION IN CHAO PHRAYA RIVER BASIN

CTI ENGINEERING CO., LTD AND INA CORPORATION

FIG. 3.2 COMBINATION OPTION OF PROTECTION OF BMA, NONTHABURI AND PATHUM THANI

## Relationship of Protection Level between BMA and Pathum Thani & Nonthaburi



Note: BMA Area is assumed to have been protected by the flood barrier dike which is currently under construction.

S