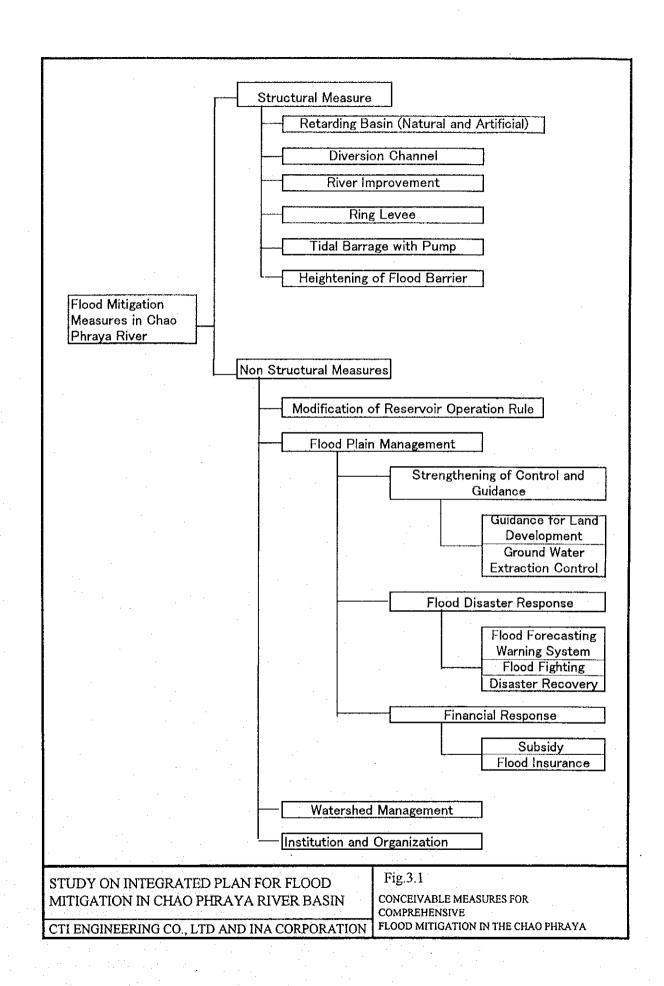

## Figures

STUDY ON INTEGRATED PLAN FOR FLOOD MITIGATION IN CHAO PHRAYA RIVER BASIN

CTI ENGINEERING CO., LTD AND INA CORPORATION

FIG. 2.5 CHANGE OF INUNDATION VOLUME AND FLOOD DAMAGE

Option1:Suspension of P.T.&N.B. Protection Works