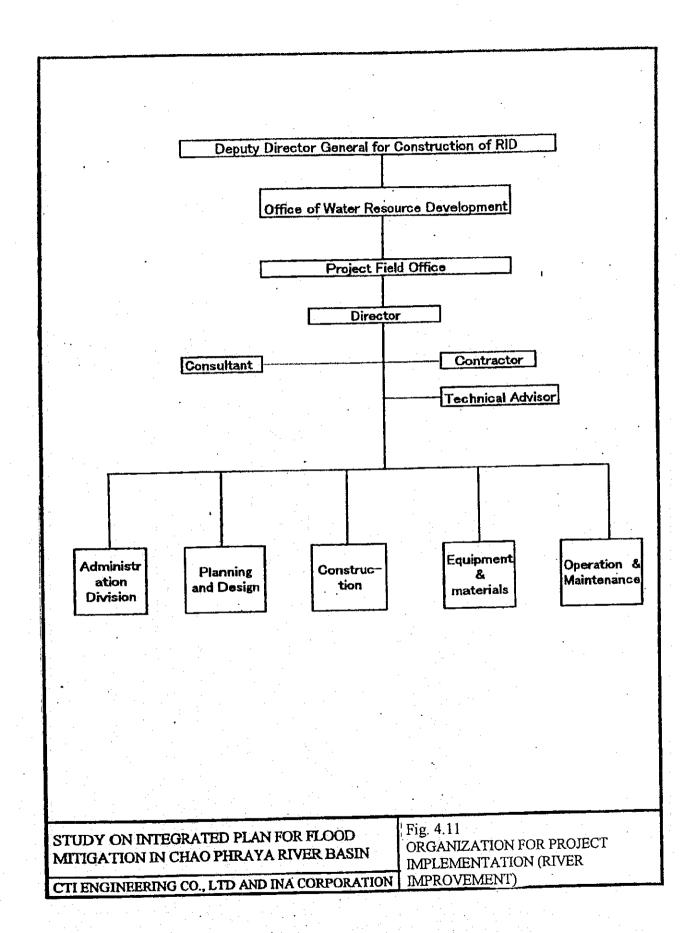

## Figures

STUDY ON INTEGRATED PLAN FOR FLOOD MITIGATION IN CHAO PHRAYA RIVER BASIN

CTI ENGINEERING CO., LTD AND INA CORPORATION

FIG. 2.5 CHANGE OF INUNDATION VOLUME AND FLOOD DAMAGE

Option1:Suspension of P.T.&N.B. Protection Works