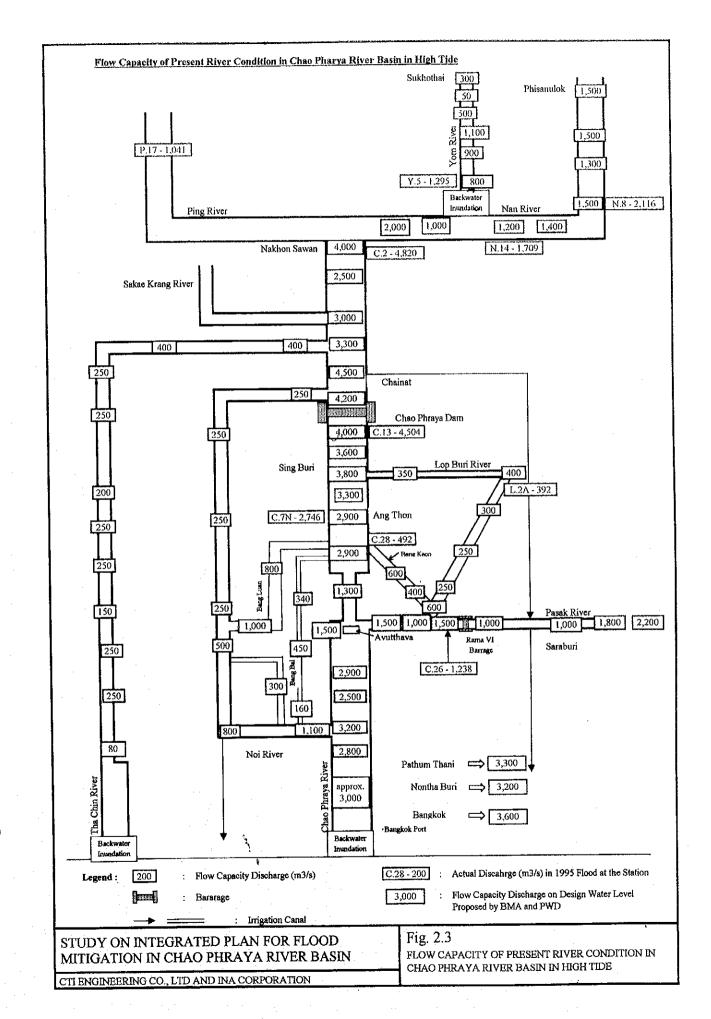

## Figures















STUDY ON INTEGRATED PLAN FOR FLOOD MITIGATION IN CHAO PHRAYA RIVER BASIN

CTI ENGINEERING CO., LTD AND INA CORPORATION

FIG. 2.5 CHANGE OF INUNDATION VOLUME AND FLOOD DAMAGE











Option1:Suspension of P.T.&N.B. Protection Works

Option4:Partial Protection of N.B



Option2: Minimum Protection of P.T&N.B.

Option 5:100 year Protection of P.T&N.B. with Further Dike Heightening in BMA



STUDY ON INTEGRATED PLAN FOR FLOOD MITIGATION IN CHAO PHRAYA RIVER BASIN

CTI ENGINEERING CO., LTD AND INA CORPORATION

FIG. 3.2 COMBINATION OPTION OF PROTECTION OF BMA, NONTHABURI AND PATHUM THANI

## Relationship of Protection Level between BMA and Pathum Thani & Nonthaburi



Note: BMA Area is assumed to have been protected by the flood barrier dike which is currently under construction.

STU