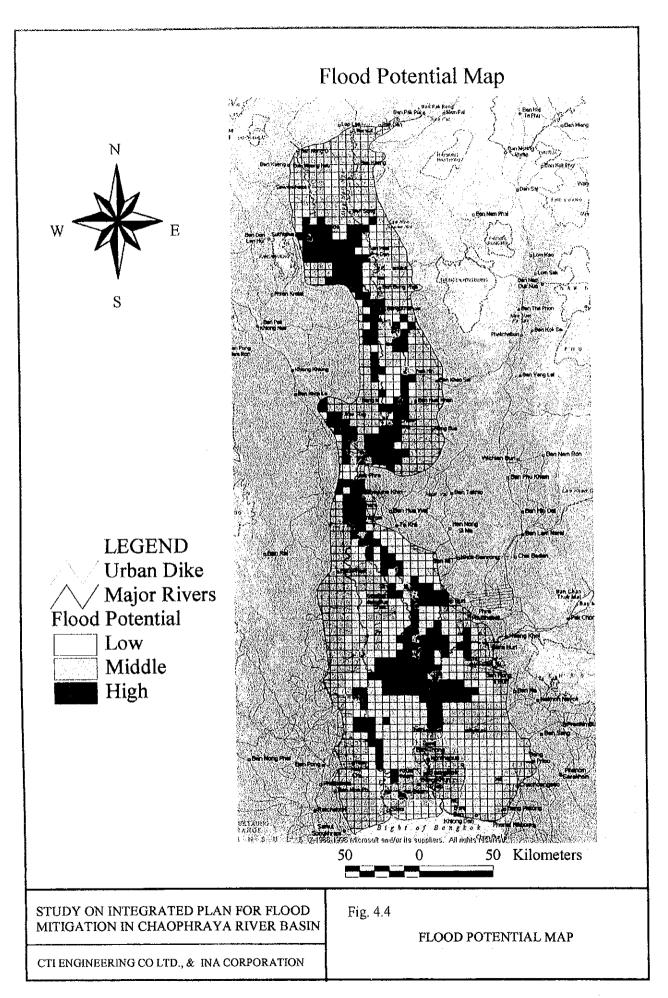

## Figures

STUDY ON INTEGRATED PLAN FOR FLOOD MITIGATION IN CHAO PHRAYA RIVER BASIN

CTI ENGINEERING CO., LTD AND INA CORPORATION

FIG. 2.5 CHANGE OF INUNDATION VOLUME AND FLOOD DAMAGE

Option1:Suspension of P.T.&N.B. Protection Works