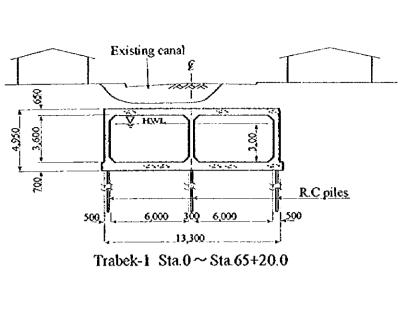

Figure D3-21 Standerd Cross-sections of Toul Sen Drainage Main

The Study on Drainage Improvement and Flood Control in the Municipality of Phnom Penh
JICA - CTIE International Co., Ltd. - Nippon Koei Co., Ltd.