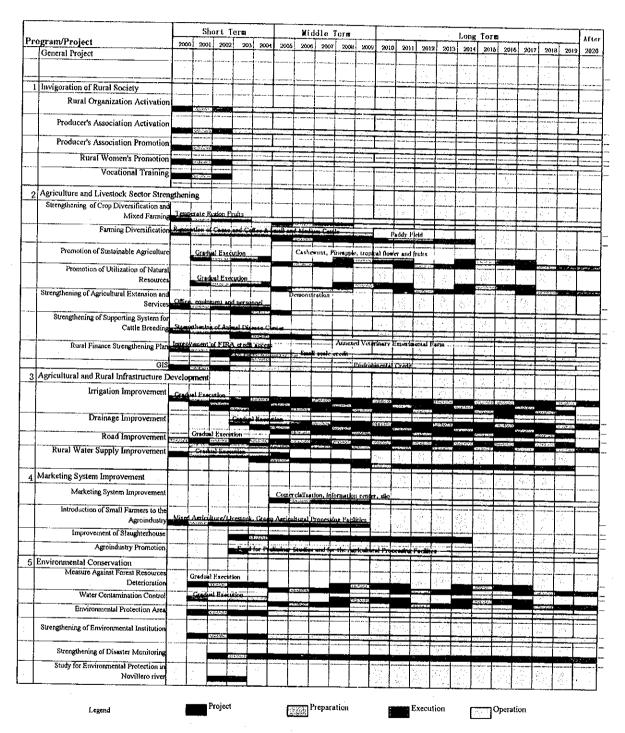

#### (2) Implementation Schedule

The implementation schedule of this Master Plan has elaborated in such manner that implementation of projects/programs in one sector shall work more efficiently over implementation of other sectors. The implementation schedule thus elaborated is shown in the following page.

Fig. 5.2.1 Project Execution Schedule

The contents and parameters of implementation of each program and project are as follows.