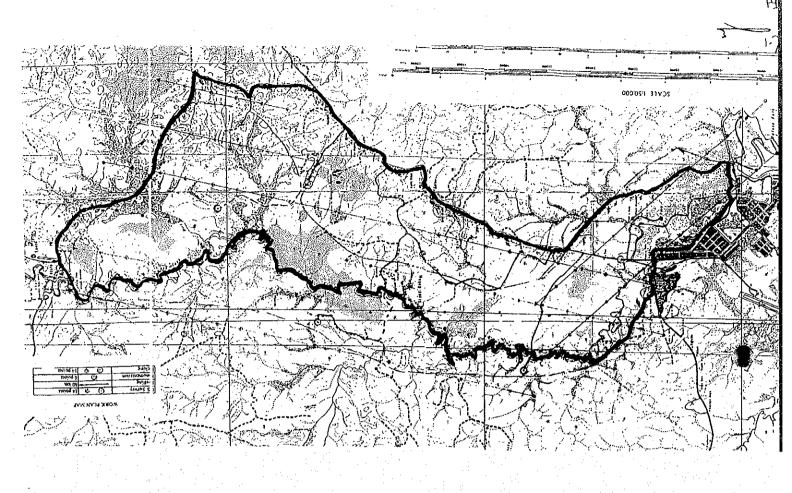

in connection with the Study Area, both sides confirm the following: 'n

 The right-bank area of the San-Pédro River shall be excluded from the Study Area due to the Decision of Minister, MINAGRA, No.098, dated April 21, 1997. regarding the development of forest in the Grah Rapids area. 2) The low land including present farm land that exists along the left-bank area of the San-Pédro River even within its river course can be developed in spite of the above-mentioned Decision in due consideration of the existing paddy field in 3) The Study Area has been finalized accordingly through discussions between both sides as shown on the attached map. The Côte d'Ivoire side confirms that even though some hydraulic structures across the San-Pédro River are planned at the downstream section of the San-Pédro Dam, there will be not any problems on the construction of them in connection with the above-mentioned Decision. 4