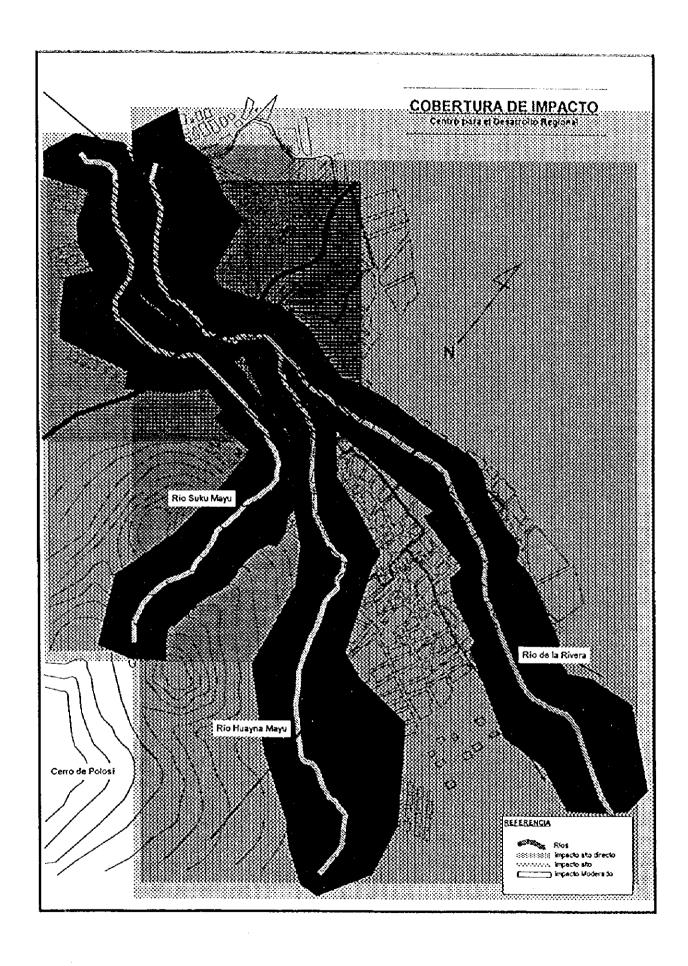

o.           |
| St. Gastroenteritis | Diarreas                                                                           |

| N District    | 1  | 2  |            |    |    | E  | 7  |    |    | 10 | 11 | 12 | 123 |
|---------------|----|----|------------|----|----|----|----|----|----|----|----|----|-----|
| San Juan      | 60 | 45 | 35         | 65 | 45 | 45 | 60 | 21 | 29 | 38 | 31 | 25 | 41  |
| San Cristóbal | 40 | 20 | 20         | 26 | 35 | 30 | 45 | 25 | 14 | 25 | 11 | 10 | 33  |
| San Pedro     | 54 | 23 | <b>3</b> 5 | 43 | 40 | 47 | 35 | 15 | 25 | 37 | 27 | 22 | 41  |
| San Benito    | 43 | 47 | 27         | 57 | 59 | 61 | 53 | 30 | 19 | 33 | 30 | 17 | 31  |
| Cantumarca    | 10 | 25 | 20         | 45 | -  | -  | 55 |    | 20 | -  | 10 | •  | 35  |

Fte: Encuestas CDR













# 10,0 ENFERMEDADES Y MORTALIDAD DE ANIMALES (Expresado en % de ganado)

#### Departamento de Potosi, Provincia Tomás Frias

| 14 | Contenidad       | Mail formac. | Diarréa | Dermatitis | Mortalidad              | Openations                 |
|----|------------------|--------------|---------|------------|-------------------------|----------------------------|
| 1  | San Juán         |              | 0       | .0         | : 2000 <b>0</b> ,5000 0 |                            |
| 2  | San Cristóbal    | 0            | 0       | 0          | 0                       |                            |
| 3  | San Pedro        | 0            | 0       | 0          | 0                       |                            |
| 4  | San Benito       | 0            | 0       |            | 0