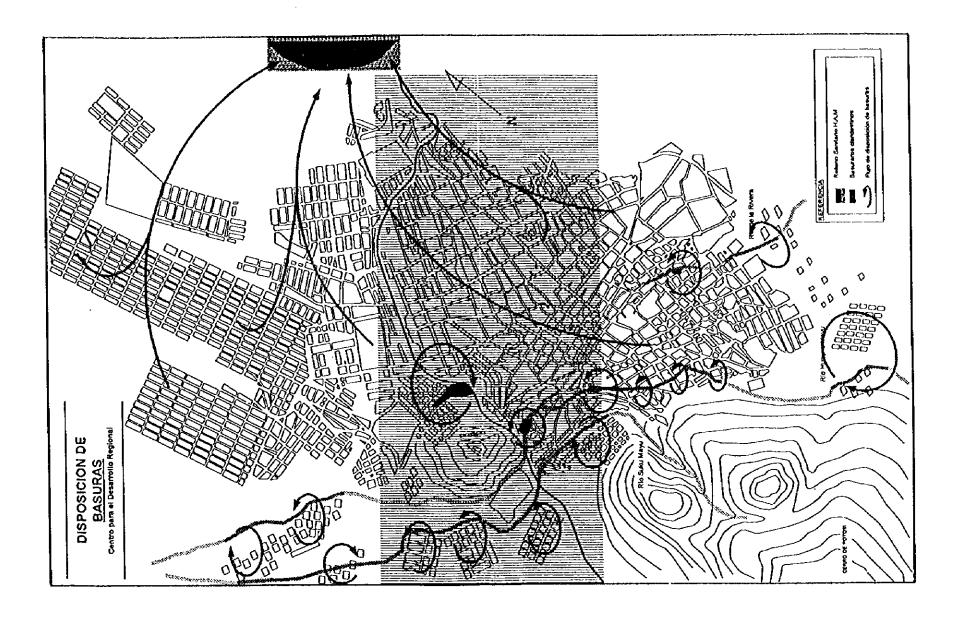

|
| 39  | Taluia           | 0            | 0                  | 100            | 0      | 19. 19. <b>0</b> . 33. 33. 3 |
| 40  | Tasa Pampa       | 0            | 30                 | 70             | 0      | 0                            |
| 41  | Tuero            | 2            | 25                 | 21             | 52     | 0                            |
| 42  | Puente Mendez    | 0            | 0                  | 29             | 71     | 0                            |
|     | Sub total rivera | 1            | 14                 | 55             | 31     | 0                            |

| TOTAL RIVERA  | 7 | 14 | 64 | 14 | Q. |
|---------------|---|----|----|----|----|
| TOTAL LISTADO | 6 | 15 | 65 | 14 | 0  |

Comunidades de rivera

Comunidades a más de 1Km del río







3 - 185



 · •

| N₽       | Continidad        | Áreas de coberti