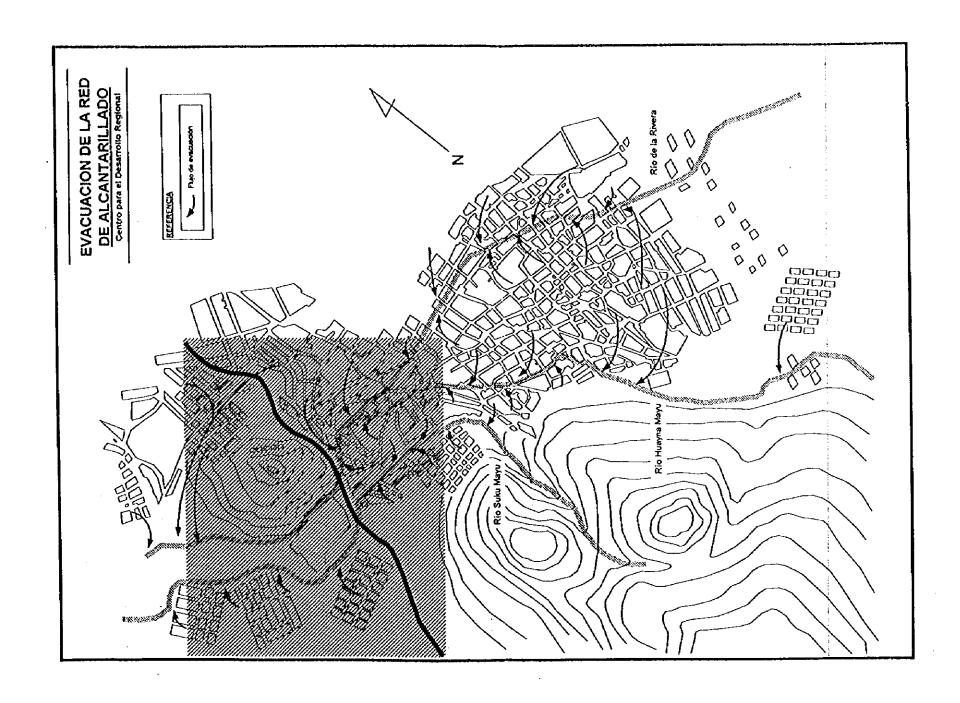

|
| 38 | Viña Pampa   |                | Sokojnioj       |                 | Pilcomayo      |                     |

|    | Graphical .   | ĘĮ.        |                |               |         |
|----|---------------|------------|----------------|---------------|---------|
|    |               | 7.0        | 1,01-2,2-3     |               | 7011202 |
| 39 | Tatula        |            | Alzuni         | Pilcomayo     |         |
| 40 | Tasa Pampa    | Cachi Mayu | Charco Mayu    | Cachi Mayu    |         |
| 41 | Tuero         |            | Pujyu          | Pilcomayo     |         |
| 42 | Puente Mendez |            | Puen <b>te</b> | <br>Pilcomayo |         |

| Comunidades de rivera            |  |
|----------------------------------|--|
| Comunidades a más de 1Km del río |  |

C.





\* . . . 

D

. · . •••

# 5,6 Sistemas de drenaje sanitario por población (Expresado en %)

#### Departamento de Potosi, Provincia Tomás Frias

| i VP° | Commided          | Con descargo |    | Otras alti                   | eroativas |                |
|-------|-------------------|--------------|----|------------------------------|-----------|----------------|
|       |                   |              | Ro | Áreas ablertas               | Letrina   | Calle          |
| 1     | San Juán          | 71.5         | 25 | 1 (1 th 1 <b>4</b> 1 1 1 1 1 | 0         | O              |
| 2     | San Cristóbal     | 75           | 20 | 2                            | 0         | 3              |
| 3     | San Pedro         | 68           | 28 | 2                            | 0         | 2