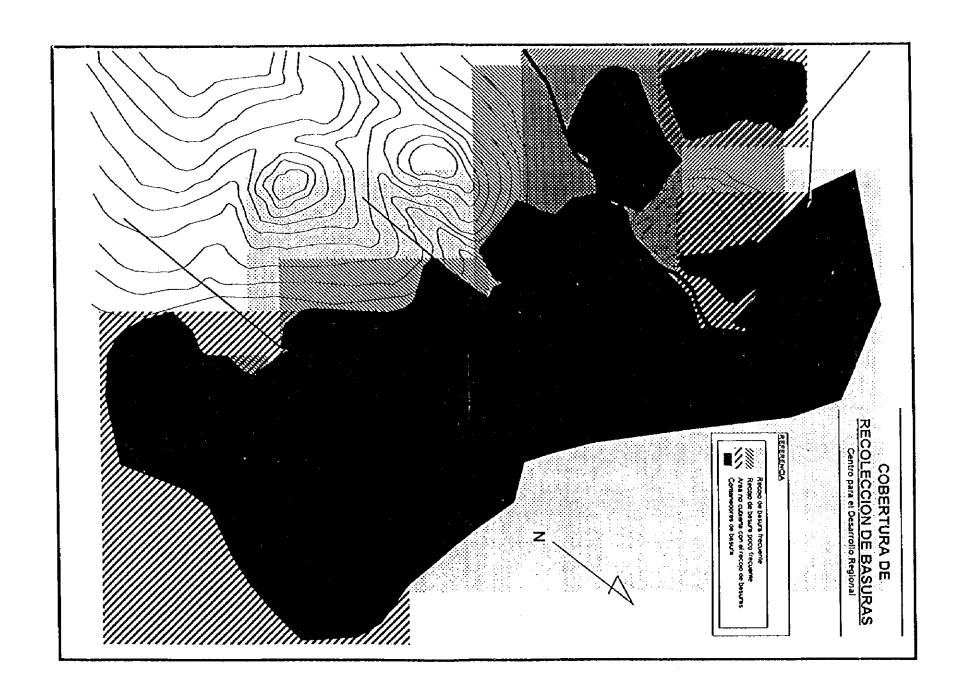

| 39  | Taluia           | 0            | 0                  | 100            | 0      | 19. 19. <b>0</b> . 33. 33. 3 |
| 40  | Tasa Pampa       | 0            | 30                 | 70             | 0      | 0                            |
| 41  | Tuero            | 2            | 25                 | 21             | 52     | 0                            |
| 42  | Puente Mendez    | 0            | 0                  | 29             | 71     | 0                            |
|     | Sub total rivera | 1            | 14                 | 55             | 31     | 0                            |

| TOTAL RIVERA  | 7 | 14 | 64 | 14 | Q. |
|---------------|---|----|----|----|----|
| TOTAL LISTADO | 6 | 15 | 65 | 14 | 0  |

Comunidades de rivera

Comunidades a más de 1Km del río







3 - 185



 · •

| N₽       | Continidad        | Áreas de coberti