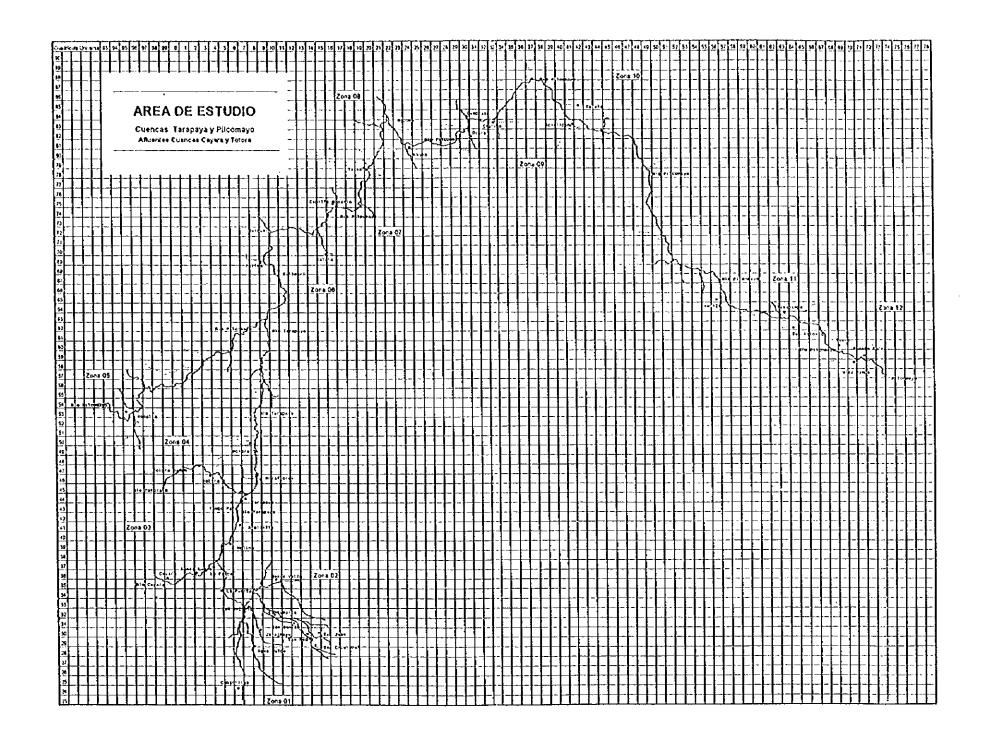

| 800                       |

| Nº | Comunidad        | Areas de pasforéo (Ha) |
|----|------------------|------------------------|
|    |                  | Hectarias              |
| 39 | Talula           | 200                    |
| 40 | Tasa Pampa       | 60                     |
| 41 | Tuero            | 110                    |
| 42 | Puente Mendez    | 23                     |
|    | Sub total rivera | 393                    |

| TOTAL RIVERA  | 2 749 |
|---------------|-------|
| TOTAL LISTADO | 4 379 |

| Comunidades de rivera             |
|-----------------------------------|
| Comunidades a más de 1 Km del rio |









٠.



-



. V - 1 



:..





ξ, .





\* \* \*



3 - 175

1,

1