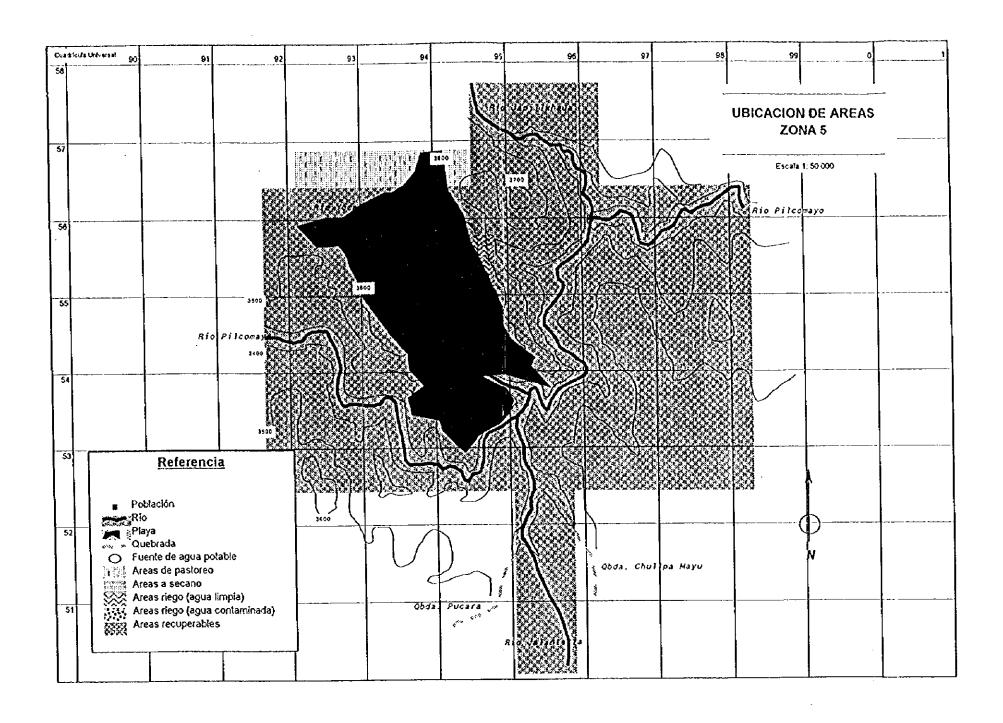

| 800                       |

| Nº | Comunidad        | Areas de pasforéo (Ha) |
|----|------------------|------------------------|
|    |                  | Hectarias              |
| 39 | Talula           | 200                    |
| 40 | Tasa Pampa       | 60                     |
| 41 | Tuero            | 110                    |
| 42 | Puente Mendez    | 23                     |
|    | Sub total rivera | 393                    |

| TOTAL RIVERA  | 2 749 |
|---------------|-------|
| TOTAL LISTADO | 4 379 |

| Comunidades de rivera             |
|-----------------------------------|
| Comunidades a más de 1 Km del rio |









٠.



-



. V - 1 



:..





ξ, .





\* \* \*



3 - 175

1,

1