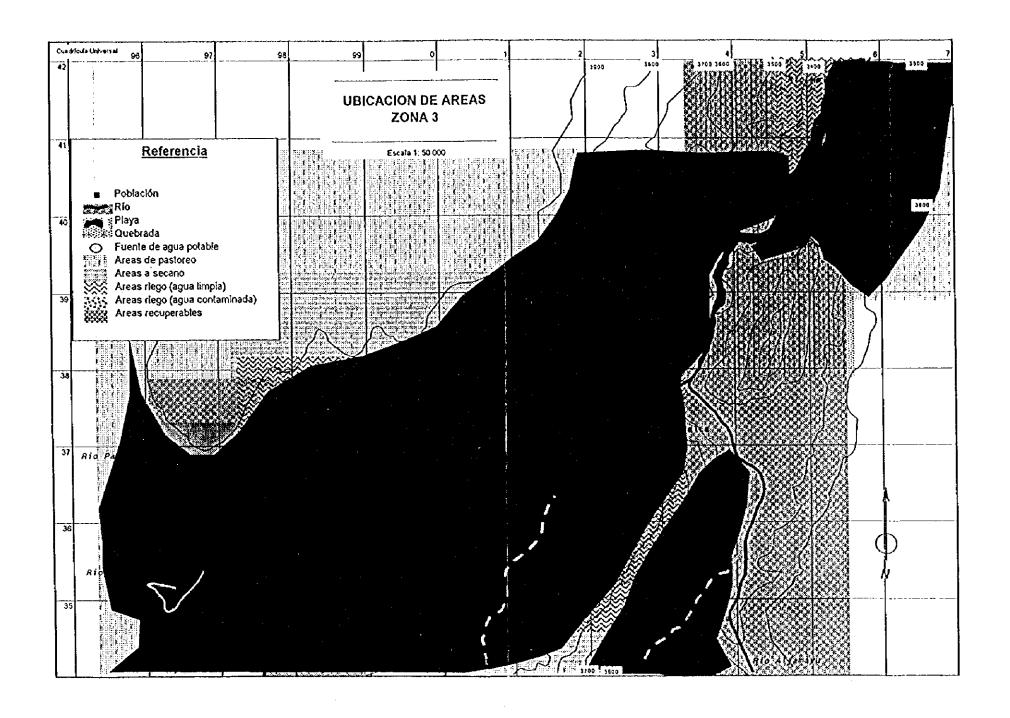

| 800                       |

| Nº | Comunidad        | Areas de pasforéo (Ha) |
|----|------------------|------------------------|
|    |                  | Hectarias              |
| 39 | Talula           | 200                    |
| 40 | Tasa Pampa       | 60                     |
| 41 | Tuero            | 110                    |
| 42 | Puente Mendez    | 23                     |
|    | Sub total rivera | 393                    |

| TOTAL RIVERA  | 2 749 |
|---------------|-------|
| TOTAL LISTADO | 4 379 |

| Comunidades de rivera             |
|-----------------------------------|
| Comunidades a más de 1 Km del rio |









٠.



-



. V - 1 



:..





ξ, .





\* \* \*



3 - 175

1,

1