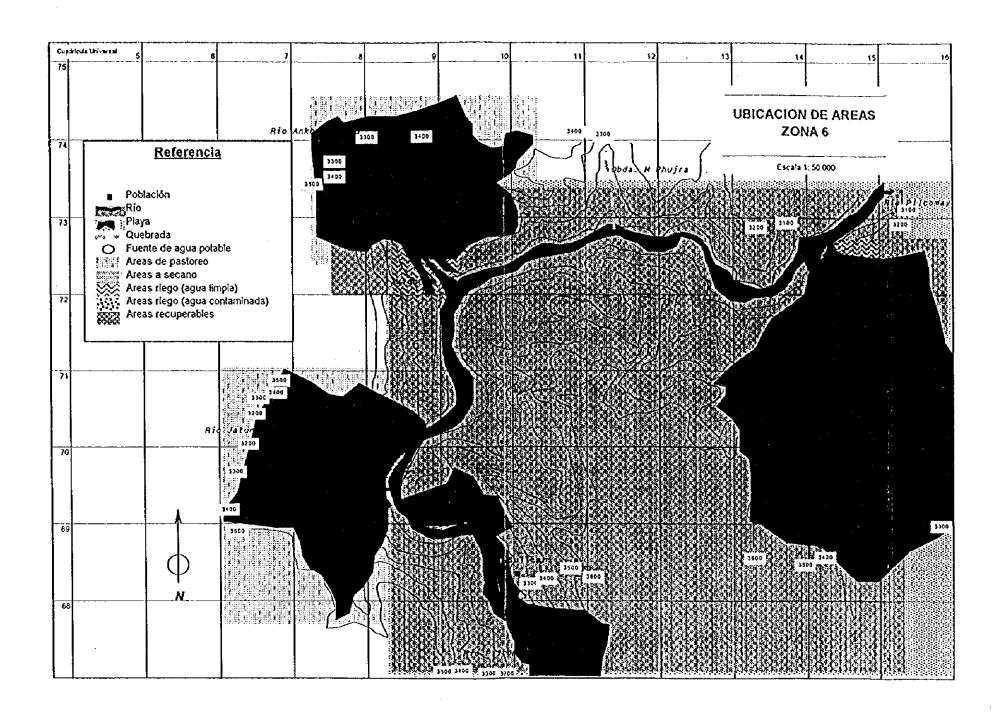

| 800                       |

| Nº | Comunidad        | Areas de pasforéo (Ha) |
|----|------------------|------------------------|
|    |                  | Hectarias              |
| 39 | Talula           | 200                    |
| 40 | Tasa Pampa       | 60                     |
| 41 | Tuero            | 110                    |
| 42 | Puente Mendez    | 23                     |
|    | Sub total rivera | 393                    |

| TOTAL RIVERA  | 2 749 |
|---------------|-------|
| TOTAL LISTADO | 4 379 |

| Comunidades de rivera             |
|-----------------------------------|
| Comunidades a más de 1 Km del rio |









٠.



-



. V - 1 



:..





ξ, .





\* \* \*



3 - 175

1,

1