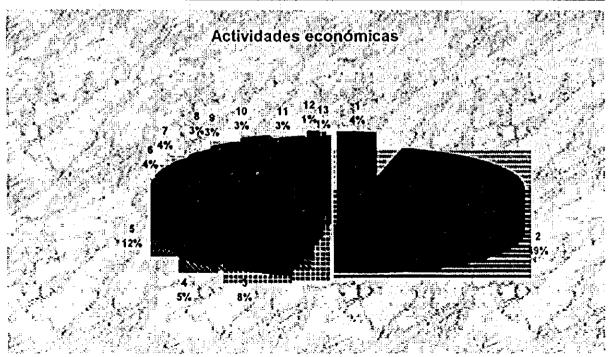

# 4,2 Ocupaciones clasificadas

## 4.2.1 Area urbana

(Expresado en % de población)

| No Acrivadades                  | Şan Juan | San Gristobal | San Pedro | Sai Beniro | Cantomarca | Promedio |
|---------------------------------|----------|---------------|-----------|------------|------------|----------|
| Pecuaria                        | 0,00     | 0,00          | 0,00      | 0,00       | 18,00      | 3,60     |
| 2 Comercio por mayor y menor    | \$9,00   | 60,00         | 61,00     | 59,00      | 9,00       | 49,60    |
| Extracción de minas y cant.     | 8,20     | 8,40          | 8,50      | 9,00       | 4,00       | 7,62     |
| 4 Ensenanza                     | 4,20     | 5,00          | 6,30      | 5,50       | 3,50       | 4,90     |
| 5 Servicios sociales y de salud | 5,40     | 4,20          | 4,00      | 5,70       | 44,00      | 12,66    |
| Otros serv. comun y pers.       | 4,80     | 4,00          | 4,50      | 4,00       | 3,00       | 4,06     |
| 3 Sin especificar               | 4,00     | 5,00          | 3,00      | 3,50       | 3,00       | 3,70     |
| f Industrias manufactureras     | 3,50     | 3,00          | 4,00      | 3,10       | 1,00       | 2,92     |
| g Construcción                  | 3,50     | 3,00          | 1,70      | 4,00       | 5,00       | 3,44     |
| Transportes y comunicac.        | 3,00     | 4,00          | 2,00      | 2,50       | 3,50       | 3,00     |
| Hoteles y restaurantes          | 2,00     | 1,90          | 3,50      | 1,50       | 3,80       | 2,54     |
| Administración pública          | 1,50     | 1,00          | 1,00      | 1,80       | 0,00       | 1,06     |
| Organos extraterritoriales      | 0,90     | 0,50          | 0,50      | 0,40       | 2,20       | 0,90     |

Fte: INE Censo 1992, Il Censo a Establecimientos Económicos

Nota: El gráfico representa los datos promediados