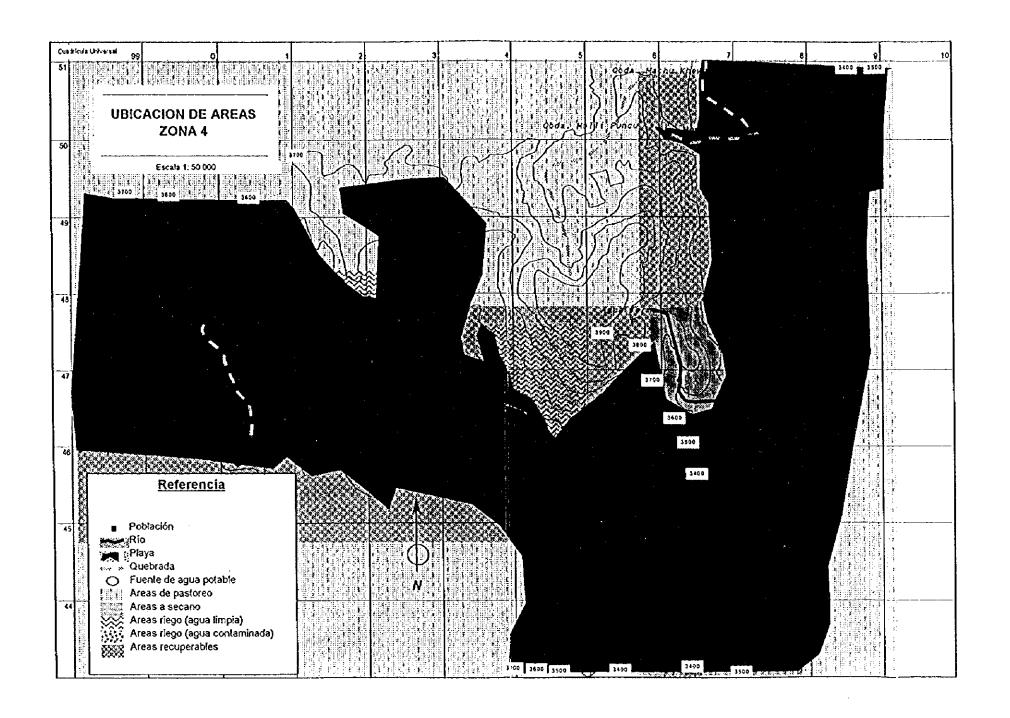

| 800                       |

| Nº | Comunidad        | Areas de pasforéo (Ha) |
|----|------------------|------------------------|
|    |                  | Hectarias              |
| 39 | Talula           | 200                    |
| 40 | Tasa Pampa       | 60                     |
| 41 | Tuero            | 110                    |
| 42 | Puente Mendez    | 23                     |
|    | Sub total rivera | 393                    |

| TOTAL RIVERA  | 2 749 |
|---------------|-------|
| TOTAL LISTADO | 4 379 |

| Comunidades de rivera             |
|-----------------------------------|
| Comunidades a más de 1 Km del rio |









٠.



-



. V - 1 



:..





ξ, .





\* \* \*



3 - 175

1,

1