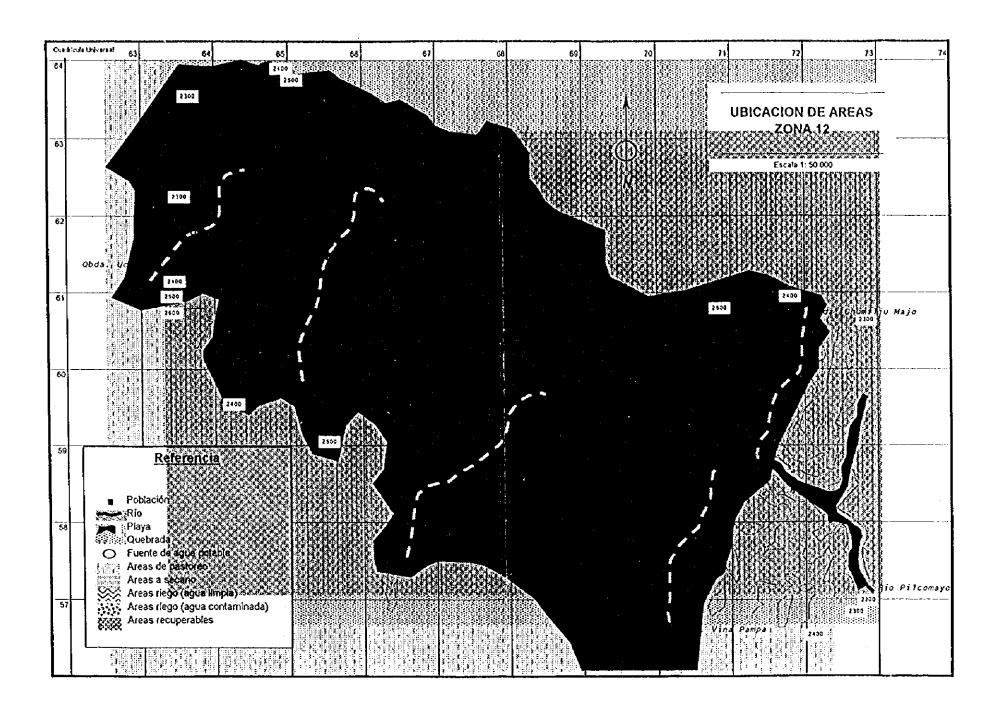

| 800                       |

| Nº | Comunidad        | Areas de pasforéo (Ha) |
|----|------------------|------------------------|
|    |                  | Hectarias              |
| 39 | Talula           | 200                    |
| 40 | Tasa Pampa       | 60                     |
| 41 | Tuero            | 110                    |
| 42 | Puente Mendez    | 23                     |
|    | Sub total rivera | 393                    |

| TOTAL RIVERA  | 2 749 |
|---------------|-------|
| TOTAL LISTADO | 4 379 |

| Comunidades de rivera             |
|-----------------------------------|
| Comunidades a más de 1 Km del rio |









٠.



-



. V - 1 



:..





ξ, .





\* \* \*



3 - 175

1,

1