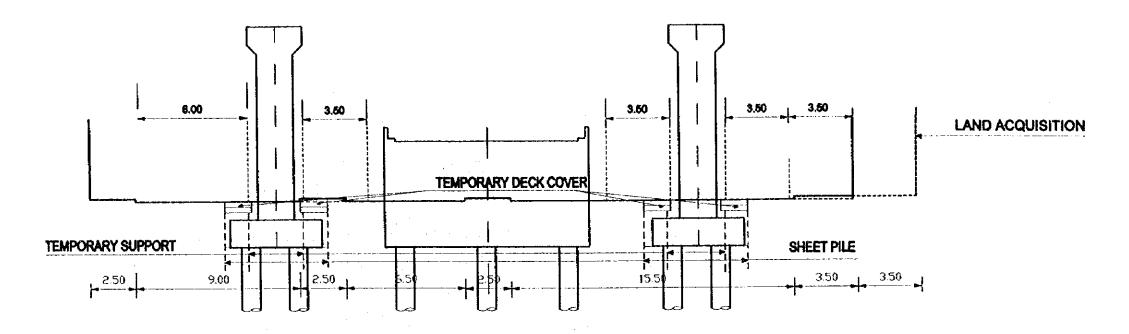

JUNCTION 90 m

EXPRESSBUSWAY VIADUCT SUB-STRUCTURE CONSTRUCTION METHOD

SANTA FE DE BOGOTA THE REPUBLIC OF COLOMBIA JAPAN INTERNATIONAL COOPERATION AGENCY (JICA) THE FEASIBILITY STUDY ON THE PROJECT OF HIGHWAY AND BUS-LANE OF SANTA FE DE BOGOTA IN THE REPUBLIC OF COLOMBIA

DATA

SCALE :1200

PAGENA 18:18

NUMBER OF LANES: TO THE NORTH 2+2 TO THE SOUTH 2+2

| EXPRESSBUSWAY VIADUCT             |
|-----------------------------------|
| SUB-STRUCTURE CONSTRUCTION METHOD |

| THE FEASIBILITY STUDY ON THE PROJECT OF SANTA FE DE BOGOTA IN THE REI | PUBLIC OF COLOMBIA |
|-----------------------------------------------------------------------|--------------------|
| A7A                                                                   | DIMO No. 1/2       |