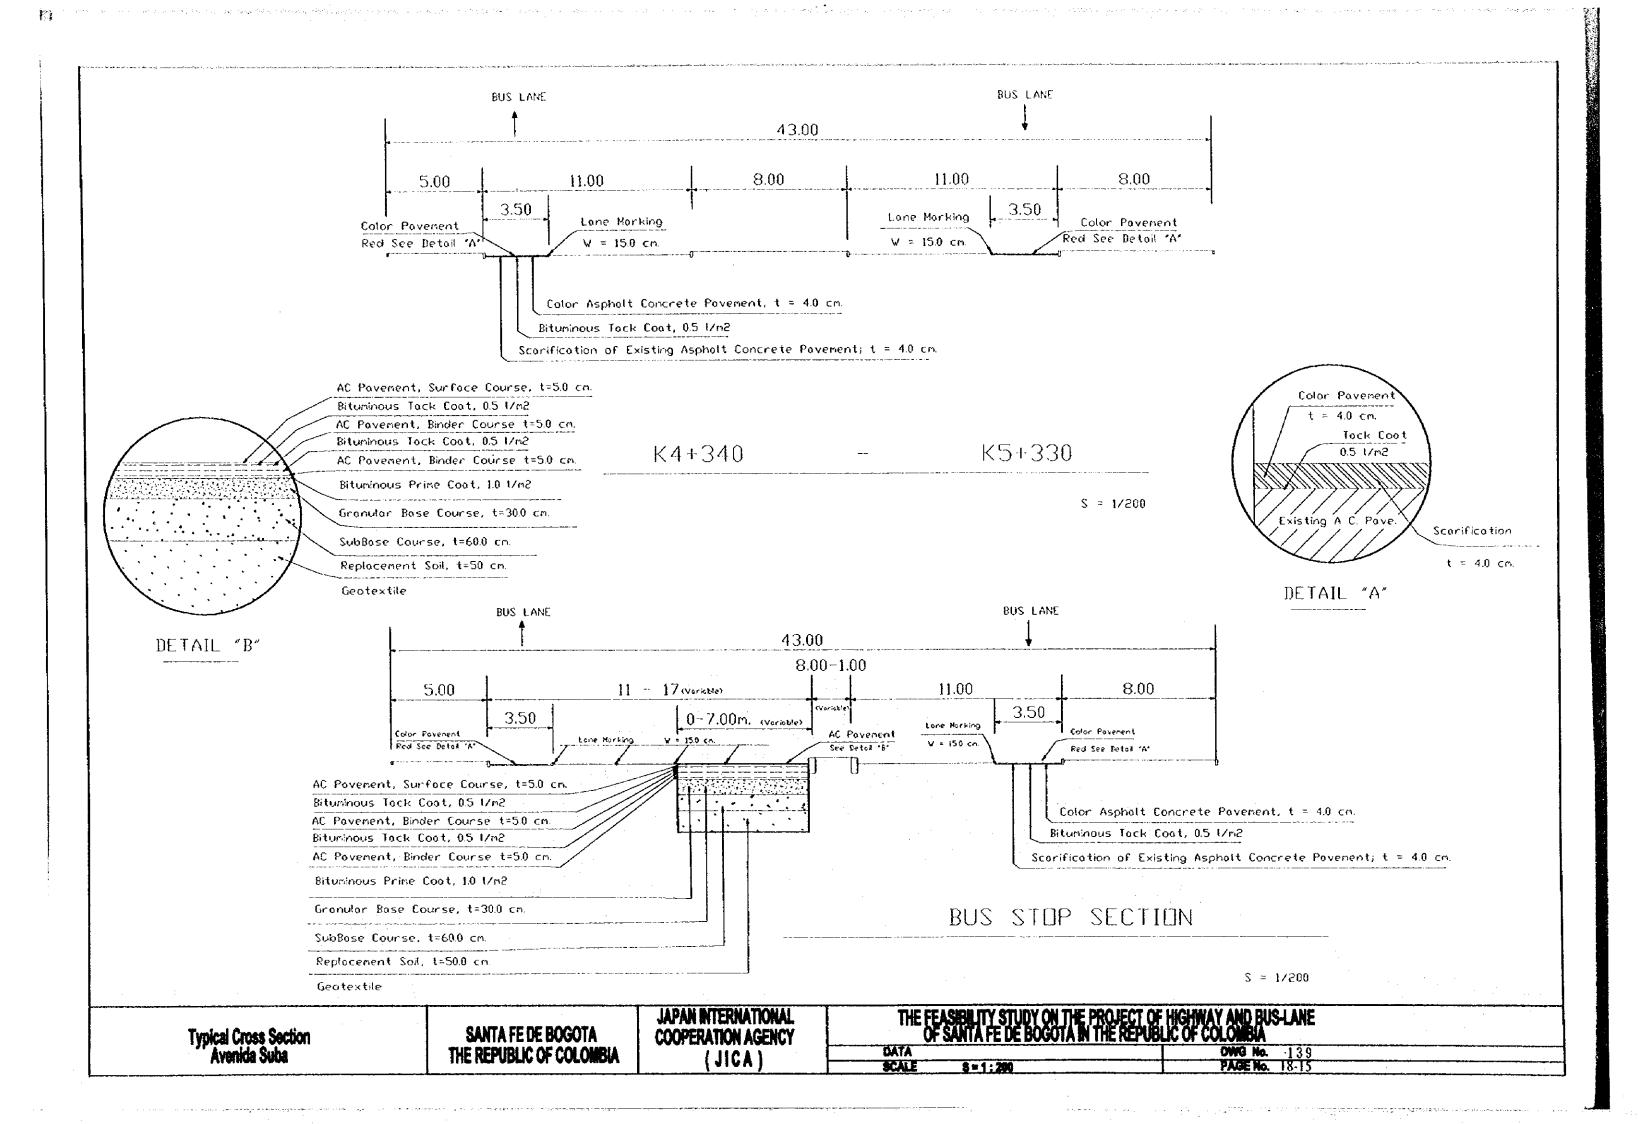

# Typical Section

**Central Bus Terminal** 

SANTA FE DE BOGOTA THE REPUBLIC OF COLOMBIA JAPAN INTERNATIONAL COOPERATION AGENCY
( J I C A )

THE FEASIBILITY STUDY ON THE PROJECT OF HIGHWAY AND BUS-LANE OF SANTA FE DE BOGOTA IN THE REPUBLIC OF COLOMBIA

DATA SCALE 1: 200 DWG No. 115 PAGE No. 15-3

1-(CARRERA 17 II 14-56) HOTEL SANTA ANA

2-{CARRERA 17A # 16-20}

3-CARRERA 17 # 16 - 21)

4-(CARRERA 16 H 17-10 )

5- (CARRERA 16 # 15 - 83)

6- (CALLE 15 # 16- 17)

Non-carental facilities to be conserved.