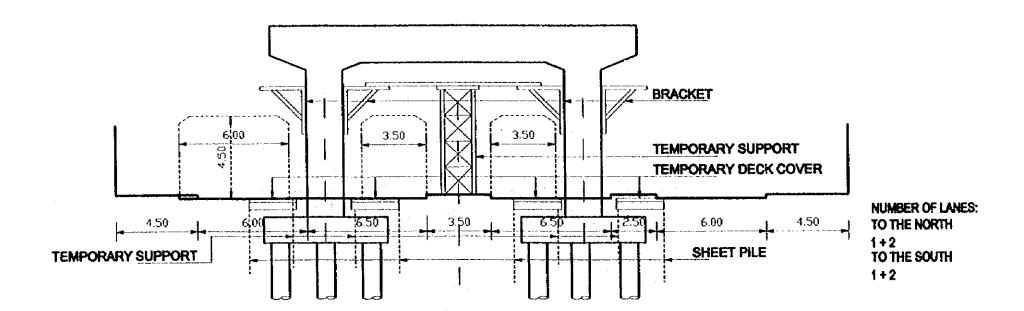

DATA

SCALE :1200

PAGENA 18:18

NUMBER OF LANES: TO THE NORTH 2+2 TO THE SOUTH 2+2

| EXPRESSBUSWAY VIADUCT             |
|-----------------------------------|
| SUB-STRUCTURE CONSTRUCTION METHOD |

| THE FEASIBILITY STUDY ON THE PROJECT OF SANTA FE DE BOGOTA IN THE REI | PUBLIC OF COLOMBIA |
|-----------------------------------------------------------------------|--------------------|
| A7A                                                                   | DIMO No. 1/2       |

| DATA        | DWG No. 143    | j |
|-------------|----------------|---|
| SCALE :1200 | PAGE No. 18-19 | _ |

BUS STOP 120 m

NUMBER OF LANES: TO THE NORTH 1+2 TO THE SOUTH 1+2

EXPRESSBUSWAY VIADUCT SUB-STRUCTURE CONSTRUCTION METHOD

SANTA FE DE BOGOTA THE REPUBLIC OF COLOMBIA JAPAN INTERNATIONAL COOPERATION AGENCY ( JICA ) THE FEASIBILITY STUDY ON THE PROJECT OF HIGHWAY AND BUS-LANE
OF SANTA FE DE BOGOTA IN THE REPUBLIC OF COLOMBIA
WATA
CALE :1200
PASENO. 18-20