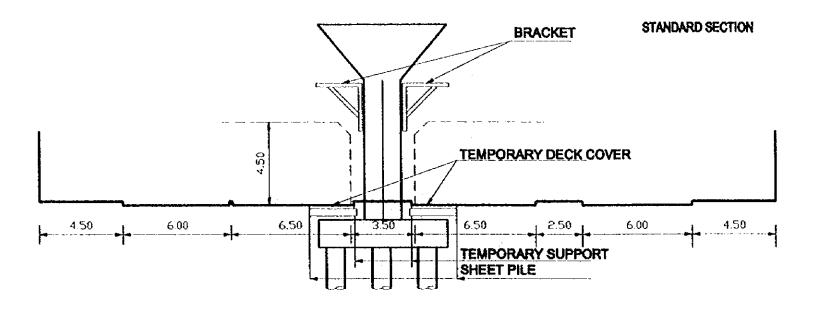

| DATA        | DWG No. 143    | j |
|-------------|----------------|---|
| SCALE :1200 | PAGE No. 18-19 | _ |

BUS STOP 120 m

NUMBER OF LANES: TO THE NORTH 1+2 TO THE SOUTH 1+2

EXPRESSBUSWAY VIADUCT SUB-STRUCTURE CONSTRUCTION METHOD

SANTA FE DE BOGOTA THE REPUBLIC OF COLOMBIA JAPAN INTERNATIONAL COOPERATION AGENCY ( JICA ) THE FEASIBILITY STUDY ON THE PROJECT OF HIGHWAY AND BUS-LANE
OF SANTA FE DE BOGOTA IN THE REPUBLIC OF COLOMBIA
WATA
CALE :1200
PASENO. 18-20