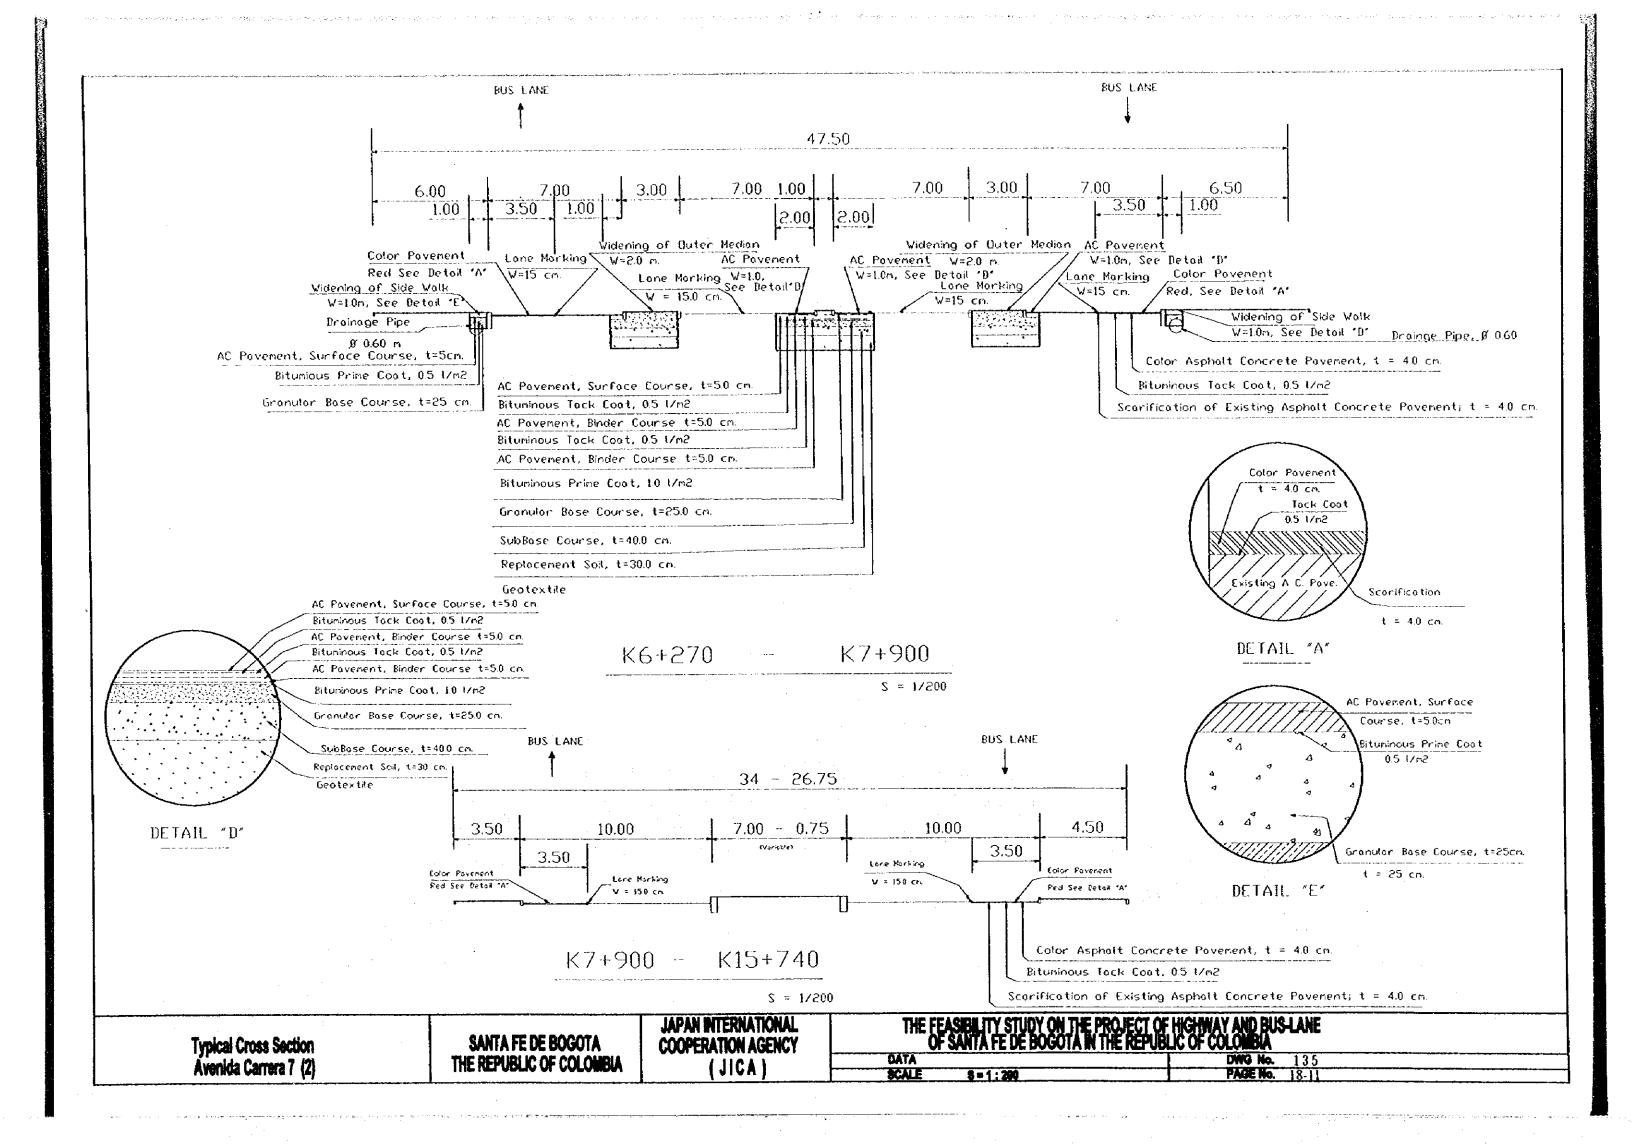

ATA

DATA

DATA

DATA

PAGE No. 16-1

**Existing Trees** 

SANTA FE DE BOGOTA

JAPAN INTERNATIONAL COOPERATION AGENCY (JICA)

THE FEASIBILITY STUDY ON THE PROJECT OF HIGHWAY AND BUS-LANE OF SANTA FE DE BOGOTA IN THE REPUBLIC OF COLOMBIA

ATA DWG No. 120

CALE PAGE No.

DATA SCALE





## Avenida Canacas Calle 275 - Calle 448







5 trees of dianeter
13 trees of daneter
13 trees of daneter
15 trees of dianeter
16 trees of dianeter
17 trees of dianeter
18 trees of dianeter
18 trees of dianeter
19 trees of dianeter
10 trees of

Construction Method

SANTA FE DE BOGOTA
THE REPUBLIC OF COLOMBIA

JAPAN INTERNATIONAL COOPERATION AGENCY ( JICA )

THE FEASIBILITY STUDY ON THE PROJECT OF HIGHWAY AND BUS-LANE
OF SANTA FE DE BOGOTA IN THE REPUBLIC OF COLOMBIA

DATA SCALE

PAGE No.































#### **RAMPS**



NUMBER OF LANES: TO THE NORTH 1+2 TO THE SOUTH 1+2

| EXPRESSBUSWAY VIADUCT             |
|-----------------------------------|
| SUB-STRUCTURE CONSTRUCTION METHOD |

SANTA FE DE BOGOTA THE REPUBLIC OF COLOMBIA JAPAN INTERNATIONAL COOPERATION AGENCY (310Å)

| THE FEASIBILITY STUDY ON THE PROJECT OF SANTA FE DE BOGOTA IN THE RE | T OF HIGHWAY AND BUS-LANE PUBLIC OF COLOMBIA |
|----------------------------------------------------------------------|----------------------------------------------|
| DATA                                                                 | DWG No. 141                                  |

JUNCTION 90 m



EXPRESSBUSWAY VIADUCT SUB-STRUCTURE CONSTRUCTION METHOD

SANTA FE DE BOGOTA THE REPUBLIC OF COLOMBIA JAPAN INTERNATIONAL COOPERATION A