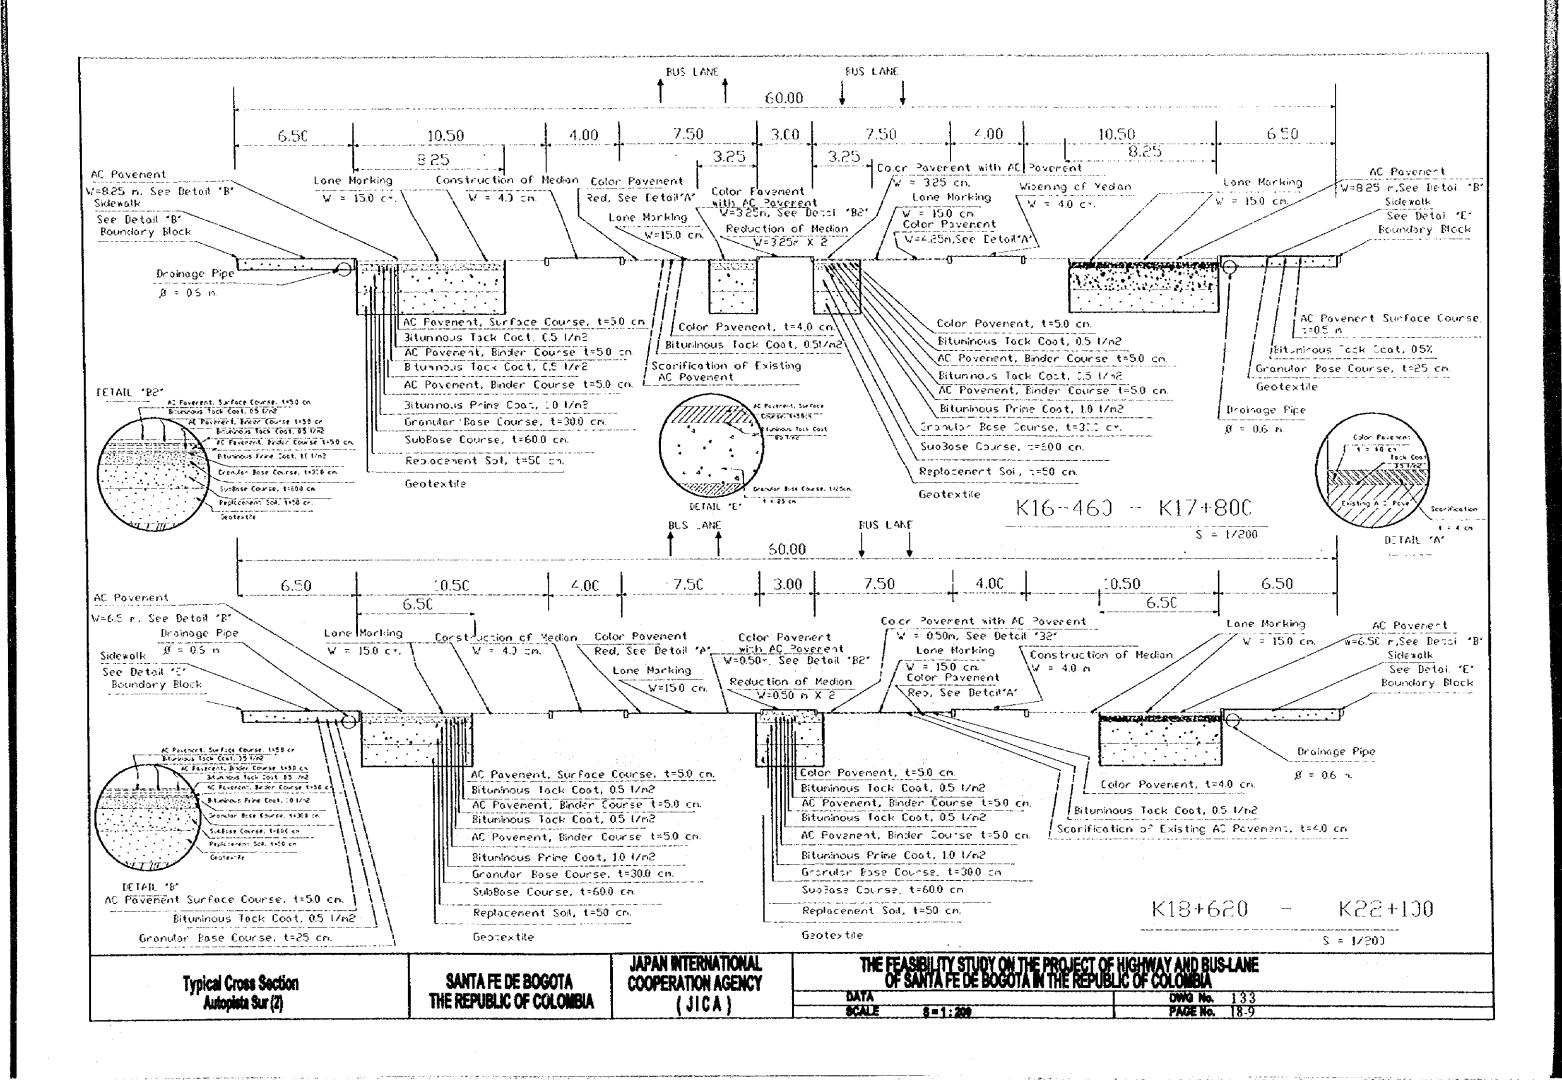

A

DATA

DATA

DATA

DATA

PAGE No. 16-1

**Existing Trees** 

SANTA FE DE BOGOTA

JAPAN INTERNATIONAL COOPERATION AGENCY (JICA)

THE FEASIBILITY STUDY ON THE PROJECT OF HIGHWAY AND BUS-LANE OF SANTA FE DE BOGOTA IN THE REPUBLIC OF COLOMBIA

ATA DWG No. 120

CALE PAGE No.

DATA SCALE





## Avenida Canacas Calle 275 - Calle 448







5 trees of dianeter
13 trees of daneter
13 trees of daneter
15 trees of dianeter
16 trees of dianeter
17 trees of dianeter
18 trees of dianeter
18 trees of dianeter
19 trees of dianeter
10 trees of

Construction Method

SANTA FE DE BOGOTA
THE REPUBLIC OF COLOMBIA

JAPAN INTERNATIONAL COOPERATION AGENCY ( JICA )

THE FEASIBILITY STUDY ON THE PROJECT OF HIGHWAY AND BUS-LANE
OF SANTA FE DE BOGOTA IN THE REPUBLIC OF COLOMBIA

DATA SCALE

PAGE No.































#### **RAMPS**



NUMBER OF LANES: TO THE NORTH 1+2 TO THE SOUTH 1+2

| EXPRESSBUSWAY VIADUCT             |
|-----------------------------------|
| SUB-STRUCTURE CONSTRUCTION METHOD |

SANTA FE DE BOGOTA THE REPUBLIC OF COLOMBIA JAPAN INTERNATIONAL COOPERATION AGENCY (310Å)

| THE FEASIBILITY STUDY ON THE PROJECT OF SANTA FE DE BOGOTA IN THE RE | T OF HIGHWAY AND BUS-LANE PUBLIC OF COLOMBIA |
|----------------------------------------------------------------------|----------------------------------------------|
| DATA                                                                 | DWG No. 141                                  |

JUNCTION 90 m



EXPRESSBUSWAY VIADUCT SUB-STRUCTURE CONSTRUCTION METHOD

SANTA FE DE BOGOTA THE REPUBLIC OF COLOMBIA JAPAN INTERNATIONAL COOPERATI