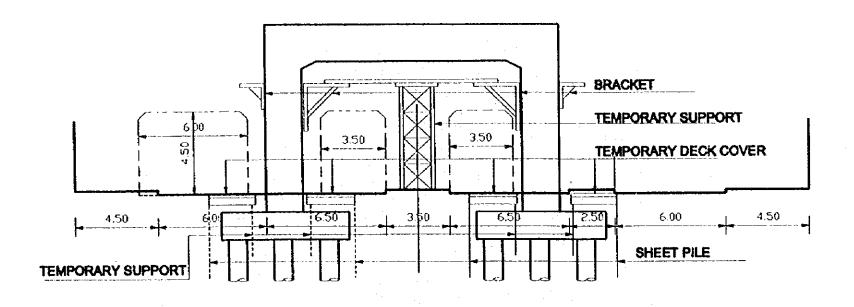

Construction Method

SANTA FE DE BOGOTA
THE REPUBLIC OF COLOMBIA

JAPAN INTERNATIONAL COOPERATION AGENCY ( JICA )

THE FEASIBILITY STUDY ON THE PROJECT OF HIGHWAY AND BUS-LANE
OF SANTA FE DE BOGOTA IN THE REPUBLIC OF COLOMBIA

DATA SCALE

PAGE No.

#### **RAMPS**

NUMBER OF LANES: TO THE NORTH 1+2 TO THE SOUTH 1+2

| EXPRESSBUSWAY VIADUCT             |
|-----------------------------------|
| SUB-STRUCTURE CONSTRUCTION METHOD |

SANTA FE DE BOGOTA THE REPUBLIC OF COLOMBIA JAPAN INTERNATIONAL COOPERATION AGENCY (310Å)