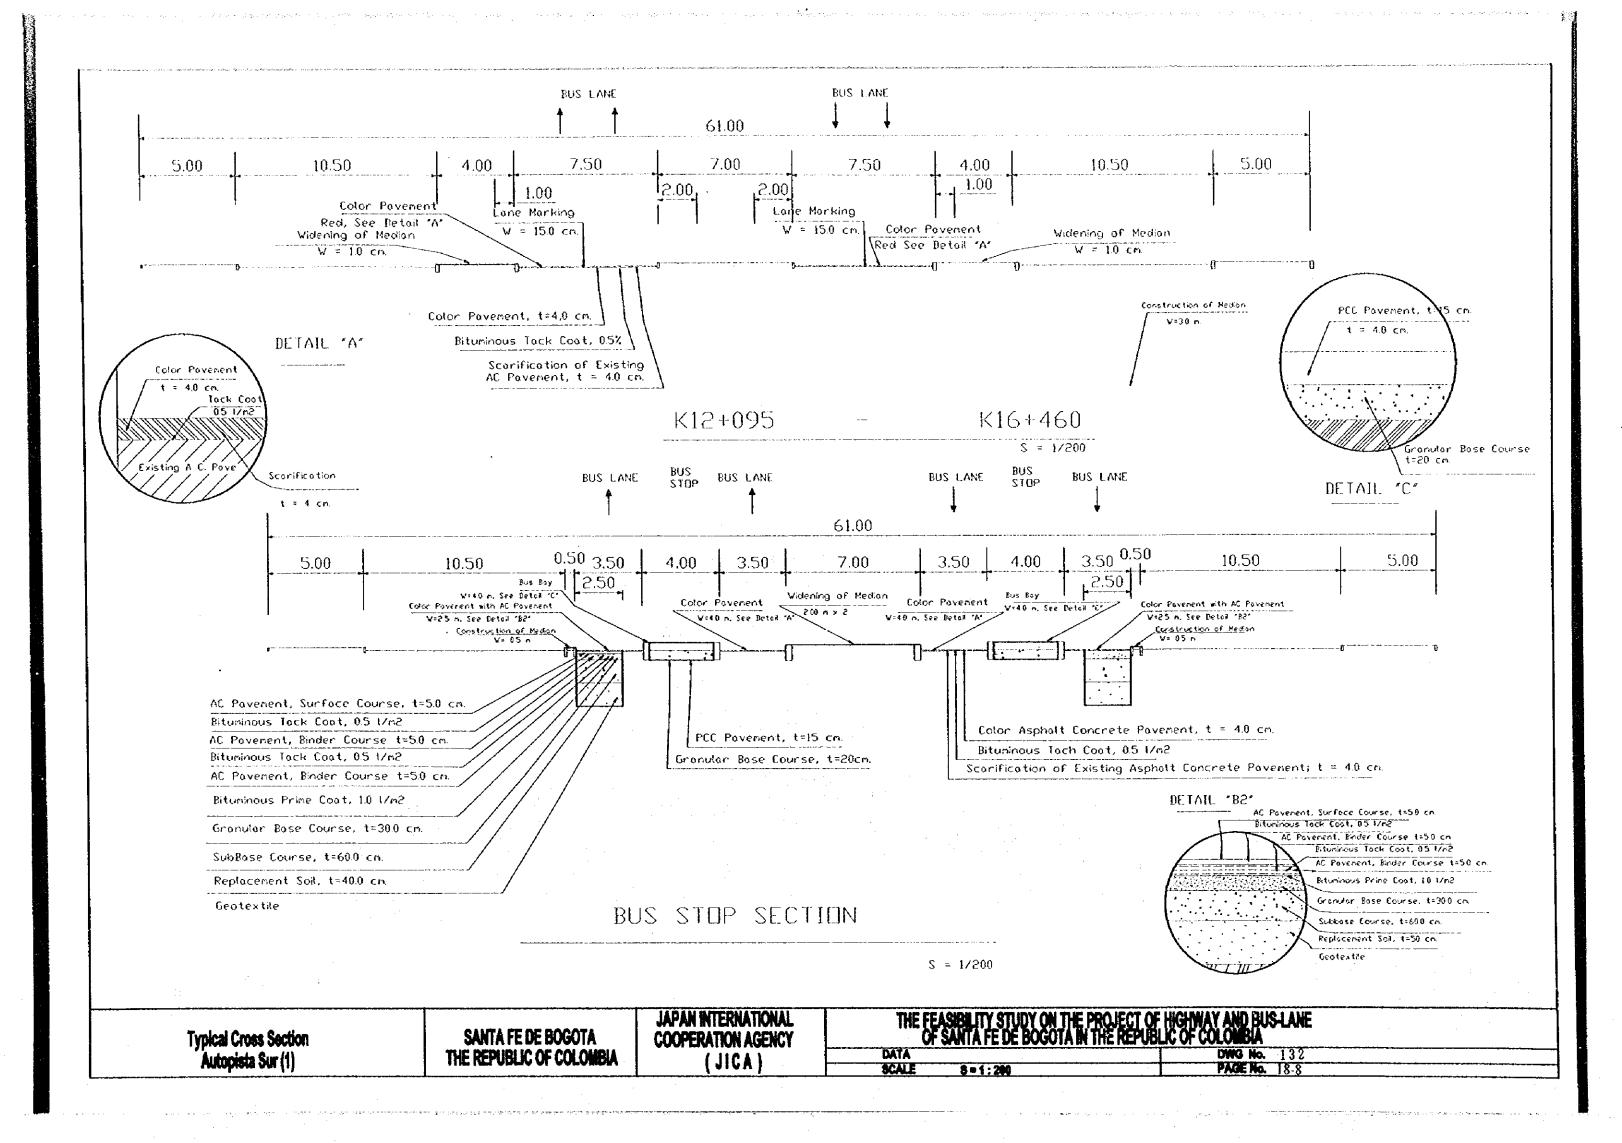

ATA

DATA

DATA

DATA

DATA

PAGE No. 16-1

**Existing Trees** 

SANTA FE DE BOGOTA

JAPAN INTERNATIONAL COOPERATION AGENCY (JICA)

THE FEASIBILITY STUDY ON THE PROJECT OF HIGHWAY AND BUS-LANE OF SANTA FE DE BOGOTA IN THE REPUBLIC OF COLOMBIA

ATA DWG No. 120

CALE PAGE No.

DATA SCALE





## Avenida Canacas Calle 275 - Calle 448







5 trees of dianeter
13 trees of daneter
13 trees of daneter
15 trees of dianeter
16 trees of dianeter
17 trees of dianeter
18 trees of dianeter
18 trees of dianeter
19 trees of dianeter
10 trees of

Construction Method

SANTA FE DE BOGOTA
THE REPUBLIC OF COLOMBIA

JAPAN INTERNATIONAL COOPERATION AGENCY ( JICA )

THE FEASIBILITY STUDY ON THE PROJECT OF HIGHWAY AND BUS-LANE
OF SANTA FE DE BOGOTA IN THE REPUBLIC OF COLOMBIA

DATA SCALE

PAGE No.































#### **RAMPS**



NUMBER OF LANES: TO THE NORTH 1+2 TO THE SOUTH 1+2

| EXPRESSBUSWAY VIADUCT             |
|-----------------------------------|
| SUB-STRUCTURE CONSTRUCTION METHOD |

SANTA FE DE BOGOTA THE REPUBLIC OF COLOMBIA JAPAN INTERNATIONAL COOPERATION AGENCY (310Å)

| THE FEASIBILITY STUDY ON THE PROJECT OF SANTA FE DE BOGOTA IN THE RE | T OF HIGHWAY AND BUS-LANE PUBLIC OF COLOMBIA |
|----------------------------------------------------------------------|----------------------------------------------|
| DATA                                                                 | DWG No. 141                                  |

JUNCTION 90 m



EXPRESSBUSWAY VIADUCT SUB-STRUCTURE CONSTRUCTION METHOD

SANTA FE DE BOGOTA THE REPUBLIC OF COLOMBIA JAPAN INTERNATIONAL COOPERA