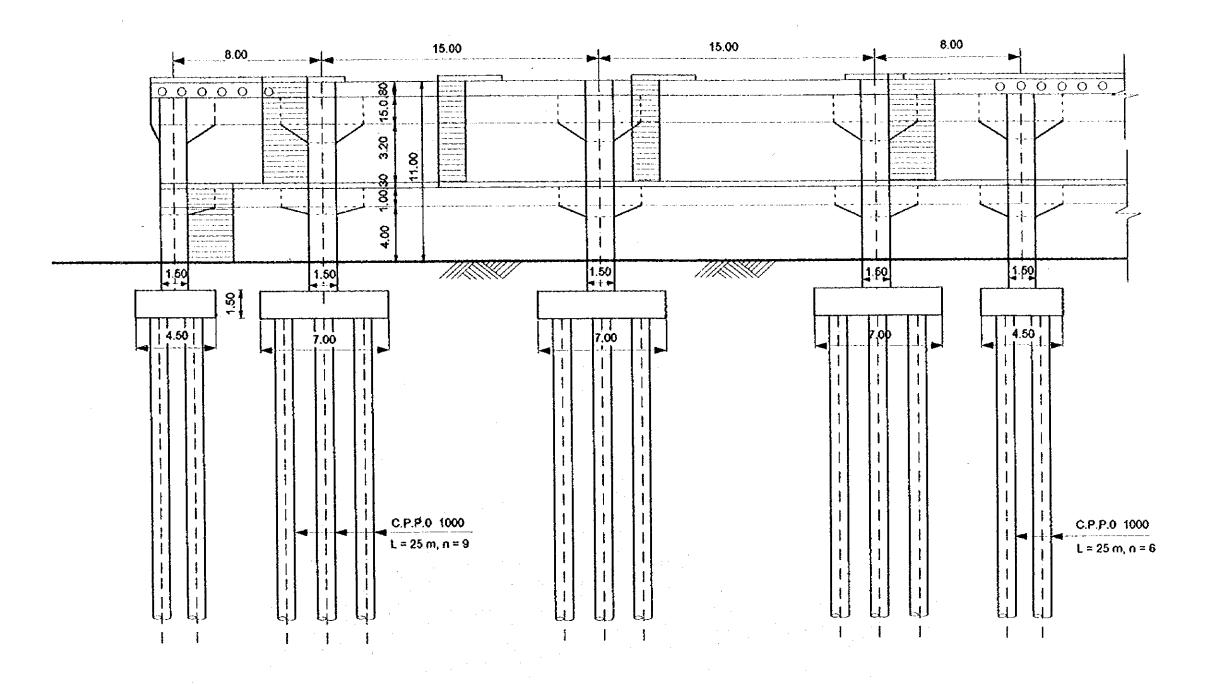

#### **RAMPS**

NUMBER OF LANES: TO THE NORTH 1+2 TO THE SOUTH 1+2

| EXPRESSBUSWAY VIADUCT             |
|-----------------------------------|
| SUB-STRUCTURE CONSTRUCTION METHOD |

SANTA FE DE BOGOTA THE REPUBLIC OF COLOMBIA JAPAN INTERNATIONAL COOPERATION AGENCY (310Å)

| THE FEASIBILITY STUDY ON THE PROJECT OF SANTA FE DE BOGOTA IN THE RE | T OF HIGHWAY AND BUS-LANE PUBLIC OF COLOMBIA |
|----------------------------------------------------------------------|----------------------------------------------|
| DATA                                                                 | DWG No. 141                                  |

JUNCTION 90 m

EXPRESSBUSWAY VIADUCT SUB-STRUCTURE CONSTRUCTION METHOD

SANTA FE DE BOGOTA THE REPUBLIC OF COLOMBIA JAPAN INTERNATIONAL COOPERATION AGENCY (JICA) THE FEASIBILITY STUDY ON THE PROJECT OF HIGHWAY AND BUS-LANE OF SANTA FE DE BOGOTA IN THE REPUBLIC OF COLOMBIA

DATA

SCALE :1200

PAGENA 18:18

NUMBER OF LANES: TO THE NORTH 2+2 TO THE SOUTH 2+2

| EXPRESSBUSWAY VIADUCT             |
|-----------------------------------|
| SUB-STRUCTURE CONSTRUCTION METHOD |

| THE FEASIBILITY STUDY ON THE PROJECT OF SANTA FE DE BOGOTA IN THE REI | PUBLIC OF COLOMBIA |
|-----------------------------------------------------------------------|--------------------|
| A7A                                                                   | DIMO No. 1/2       |