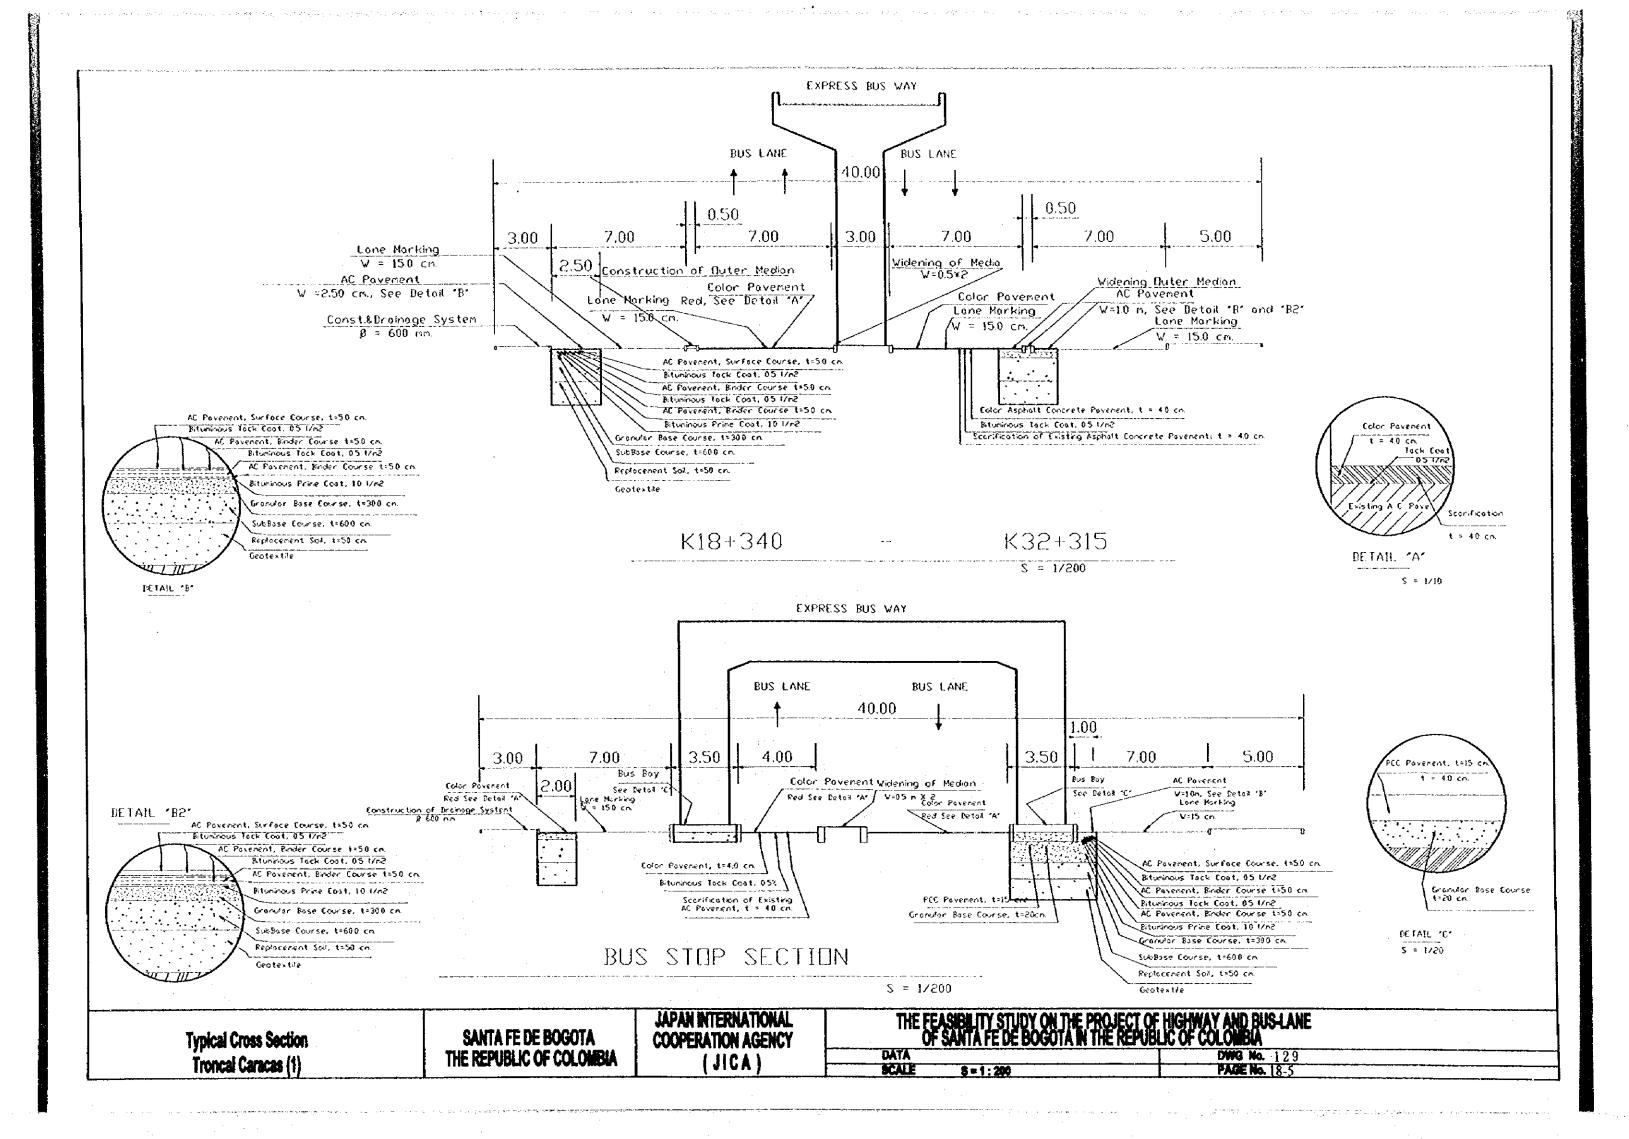

# Typical Section

**Central Bus Terminal** 

SANTA FE DE BOGOTA THE REPUBLIC OF COLOMBIA JAPAN INTERNATIONAL COOPERATION AGENCY
( J I C A )

THE FEASIBILITY STUDY ON THE PROJECT OF HIGHWAY AND BUS-LANE OF SANTA FE DE BOGOTA IN THE REPUBLIC OF COLOMBIA

DATA SCALE 1: 200 DWG No. 115 PAGE No. 15-3

1-(CARRERA 17 II 14-56) HOTEL SANTA ANA

2-{CARRERA 17A # 16-20}

3-CARRERA 17 # 16 - 21)

4-(CARRERA 16 H 17-10 )

5- (CARRERA 16 # 15 - 83)

6- (CALLE 15 # 16- 17)

Non-carental facilities to be conserved.