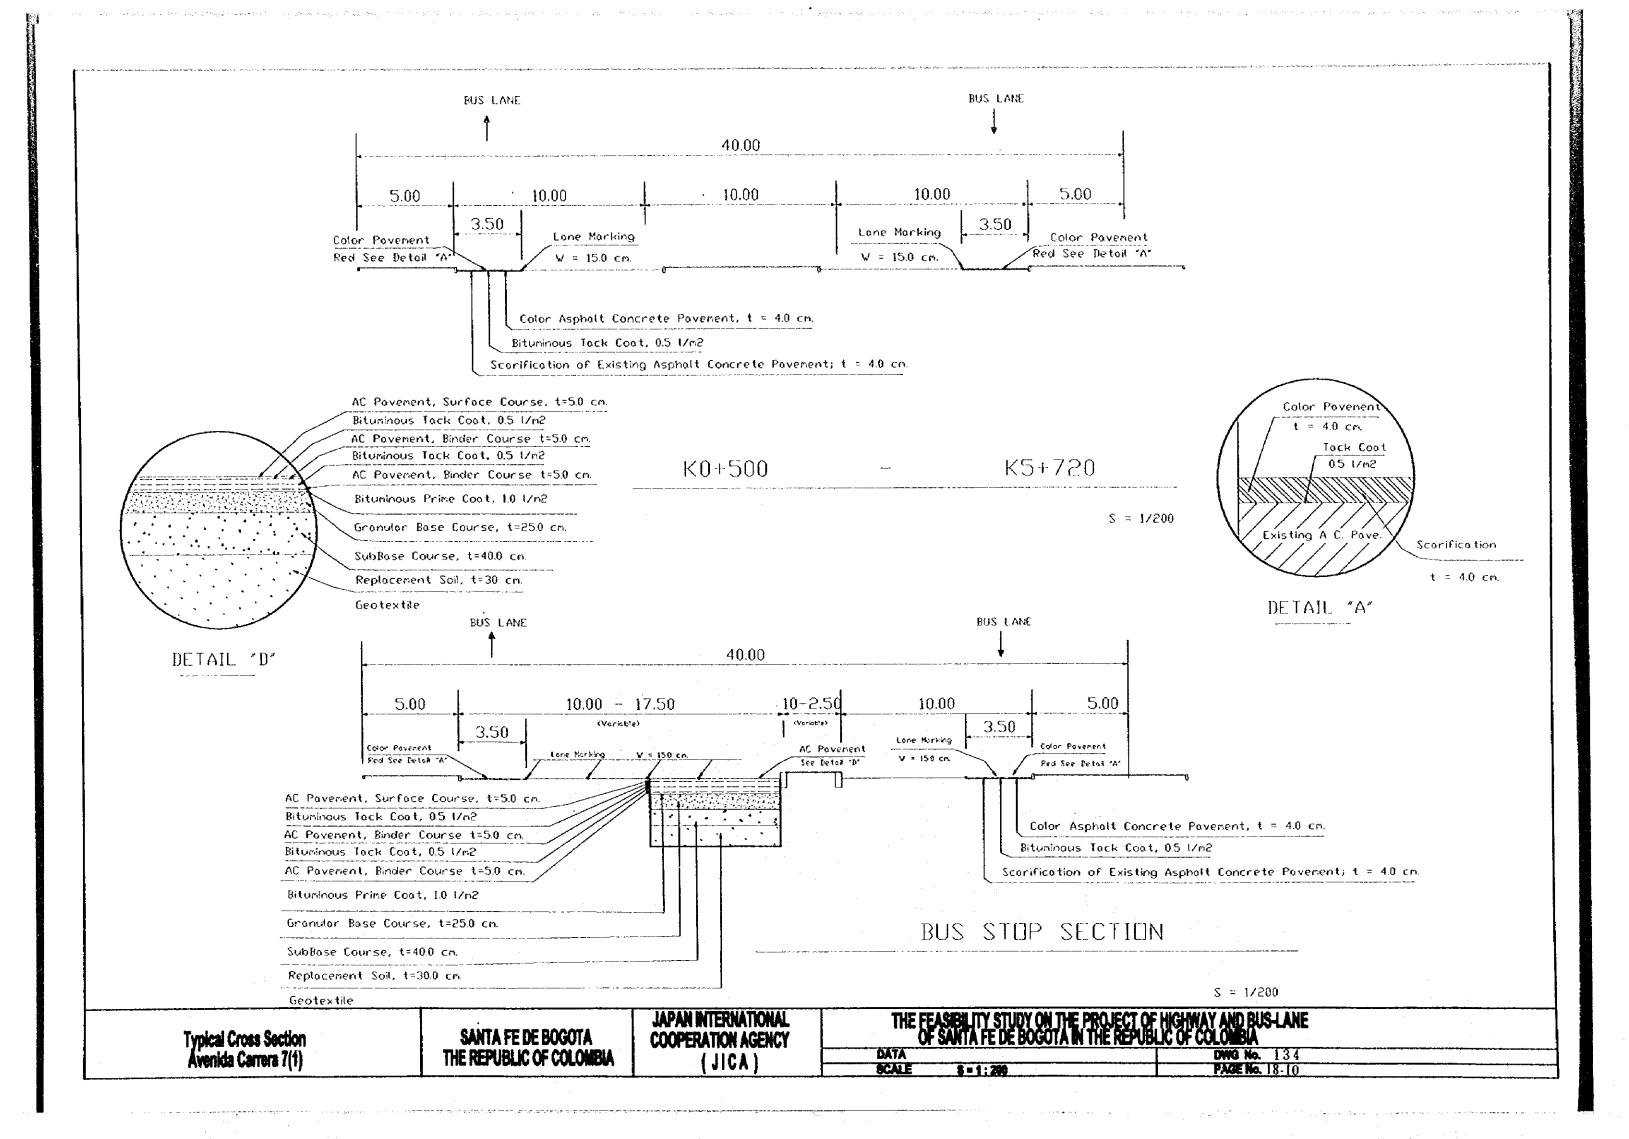

DATA

DATA

DATA

DATA

PAGE No. 16-1

**Existing Trees** 

SANTA FE DE BOGOTA

JAPAN INTERNATIONAL COOPERATION AGENCY (JICA)

THE FEASIBILITY STUDY ON THE PROJECT OF HIGHWAY AND BUS-LANE OF SANTA FE DE BOGOTA IN THE REPUBLIC OF COLOMBIA

ATA DWG No. 120

CALE PAGE No.

DATA SCALE





## Avenida Canacas Calle 275 - Calle 448







5 trees of dianeter
13 trees of daneter
13 trees of daneter
15 trees of dianeter
16 trees of dianeter
17 trees of dianeter
18 trees of dianeter
18 trees of dianeter
19 trees of dianeter
10 trees of

Construction Method

SANTA FE DE BOGOTA
THE REPUBLIC OF COLOMBIA

JAPAN INTERNATIONAL COOPERATION AGENCY ( JICA )

THE FEASIBILITY STUDY ON THE PROJECT OF HIGHWAY AND BUS-LANE
OF SANTA FE DE BOGOTA IN THE REPUBLIC OF COLOMBIA

DATA SCALE

PAGE No.































#### **RAMPS**



NUMBER OF LANES: TO THE NORTH 1+2 TO THE SOUTH 1+2

| EXPRESSBUSWAY VIADUCT             |
|-----------------------------------|
| SUB-STRUCTURE CONSTRUCTION METHOD |

SANTA FE DE BOGOTA THE REPUBLIC OF COLOMBIA JAPAN INTERNATIONAL COOPERATION AGENCY (310Å)

| THE FEASIBILITY STUDY ON THE PROJECT OF SANTA FE DE BOGOTA IN THE RE | T OF HIGHWAY AND BUS-LANE PUBLIC OF COLOMBIA |
|----------------------------------------------------------------------|----------------------------------------------|
| DATA                                                                 | DWG No. 141                                  |

JUNCTION 90 m



EXPRESSBUSWAY VIADUCT SUB-STRUCTURE CONSTRUCTION METHOD

SANTA FE DE BOGOTA THE REPUBLIC OF COLOMBIA JAPAN INTERNATIONAL COOPERATION