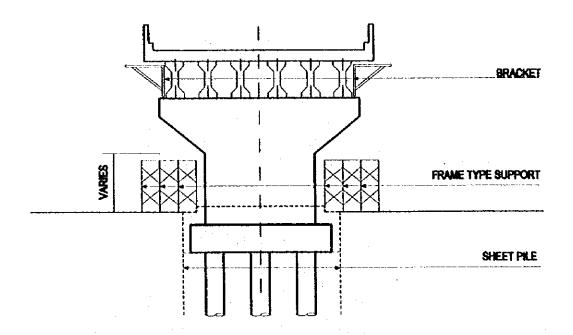

Construction Method

SANTA FE DE BOGOTA
THE REPUBLIC OF COLOMBIA

JAPAN INTERNATIONAL COOPERATION AGENCY ( JICA )

THE FEASIBILITY STUDY ON THE PROJECT OF HIGHWAY AND BUS-LANE
OF SANTA FE DE BOGOTA IN THE REPUBLIC OF COLOMBIA

DATA SCALE

PAGE No.

#### **RAMPS**

NUMBER OF LANES: TO THE NORTH 1+2 TO THE SOUTH 1+2

| EXPRESSBUSWAY VIADUCT             |
|-----------------------------------|
| SUB-STRUCTURE CONSTRUCTION METHOD |

SANTA FE DE BOGOTA THE REPUBLIC OF COLOMBIA JAPAN INTERNATIONAL COOPERATION AGENCY (310Å)