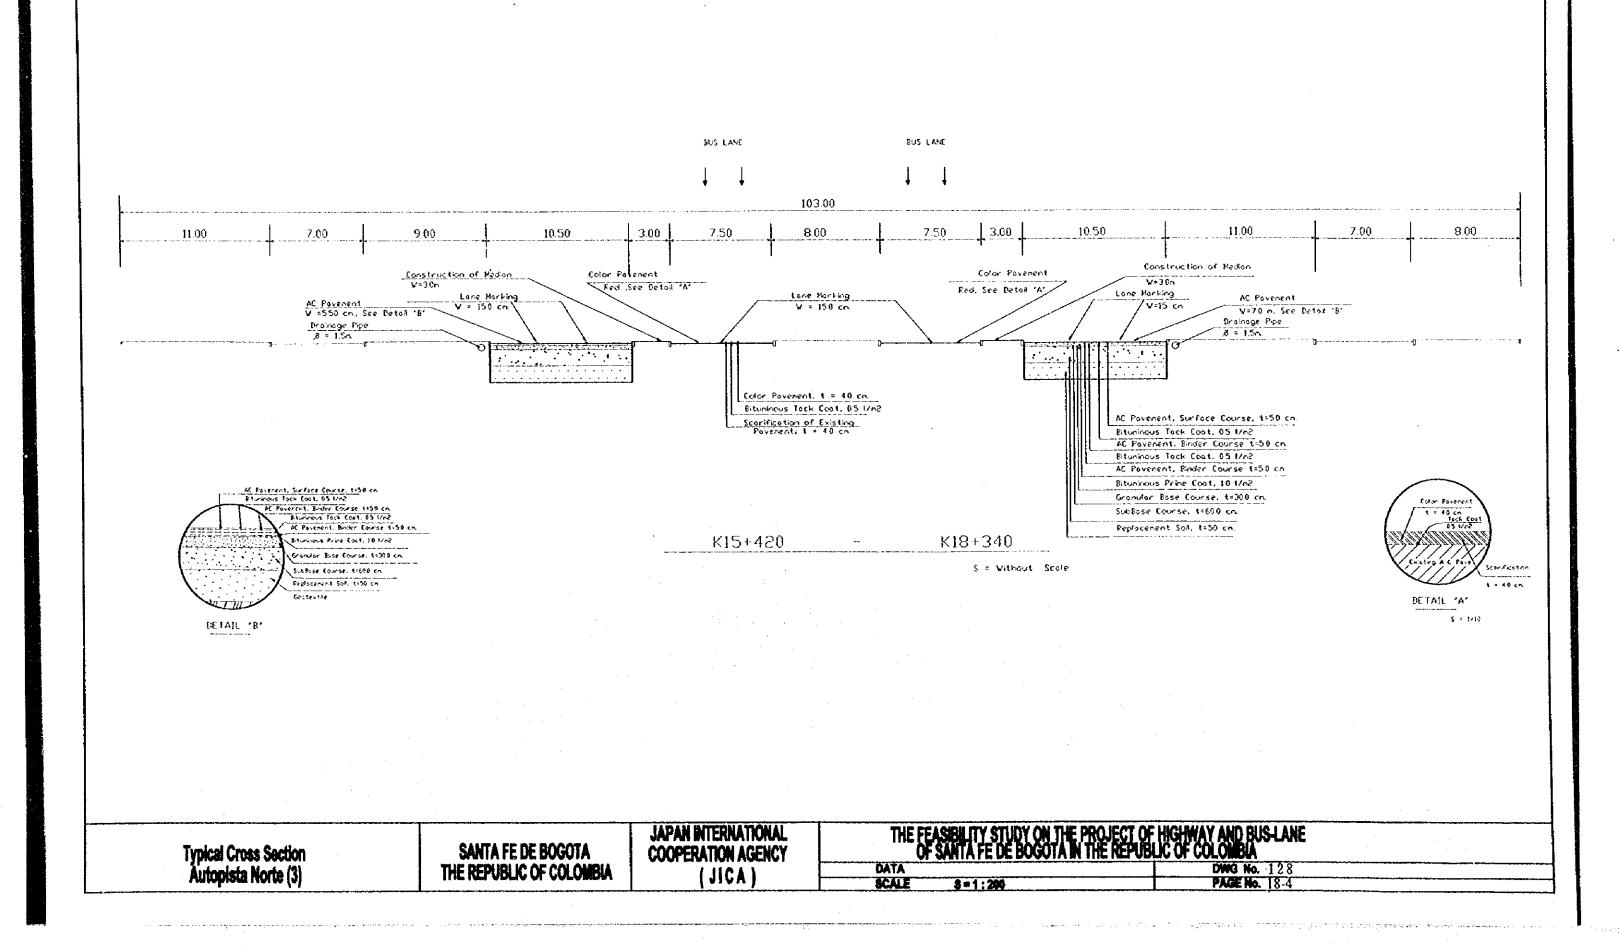

# Typical Section

**Central Bus Terminal** 

SANTA FE DE BOGOTA THE REPUBLIC OF COLOMBIA JAPAN INTERNATIONAL COOPERATION AGENCY
( J I C A )

THE FEASIBILITY STUDY ON THE PROJECT OF HIGHWAY AND BUS-LANE OF SANTA FE DE BOGOTA IN THE REPUBLIC OF COLOMBIA

DATA SCALE 1: 200 DWG No. 115 PAGE No. 15-3

1-(CARRERA 17 II 14-56) HOTEL SANTA ANA

2-{CARRERA 17A # 16-20}

3-CARRERA 17 # 16 - 21)

4-(CARRERA 16 H 17-10 )

5- (CARRERA 16 # 15 - 83)

6- (CALLE 15 # 16- 17)

Non-carental facilities to be conserved.