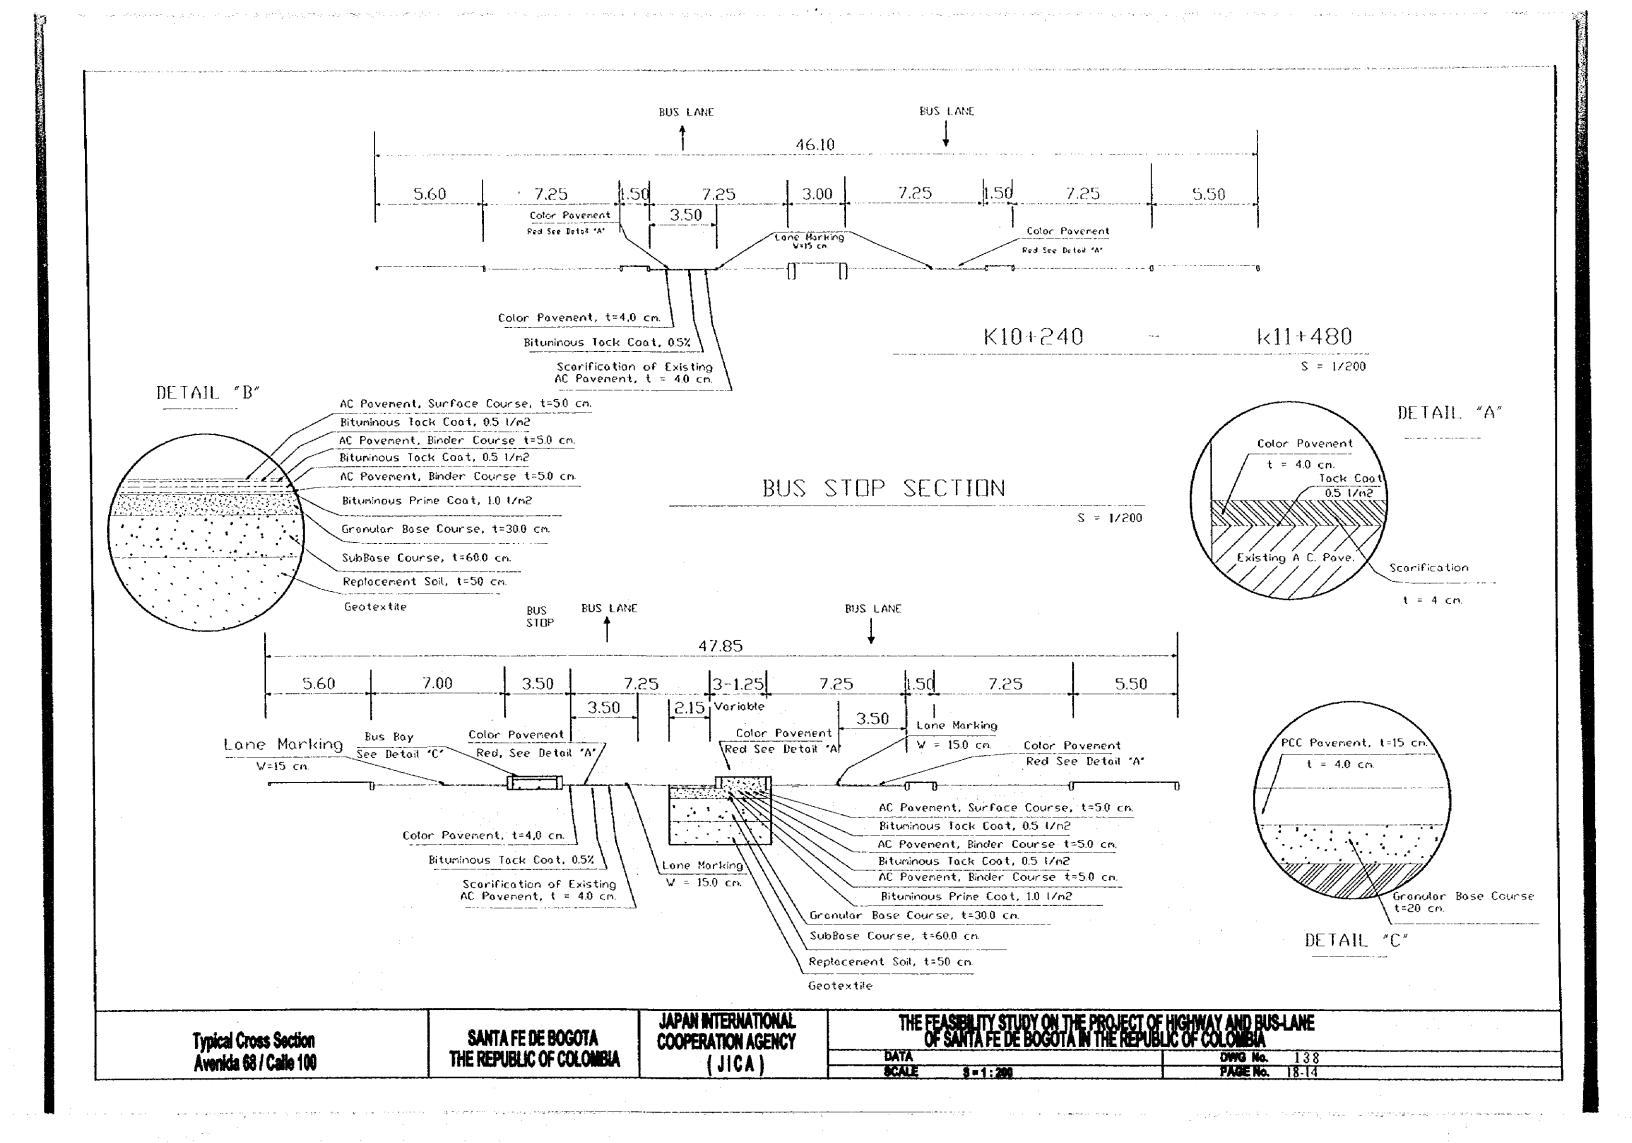

# Typical Section

**Central Bus Terminal** 

SANTA FE DE BOGOTA THE REPUBLIC OF COLOMBIA JAPAN INTERNATIONAL COOPERATION AGENCY
( J I C A )

THE FEASIBILITY STUDY ON THE PROJECT OF HIGHWAY AND BUS-LANE OF SANTA FE DE BOGOTA IN THE REPUBLIC OF COLOMBIA

DATA SCALE 1: 200 DWG No. 115 PAGE No. 15-3

1-(CARRERA 17 II 14-56) HOTEL SANTA ANA

2-{CARRERA 17A # 16-20}

3-CARRERA 17 # 16 - 21)

4-(CARRERA 16 H 17-10 )

5- (CARRERA 16 # 15 - 83)

6- (CALLE 15 # 16- 17)

Non-carental facilities to be conserved.