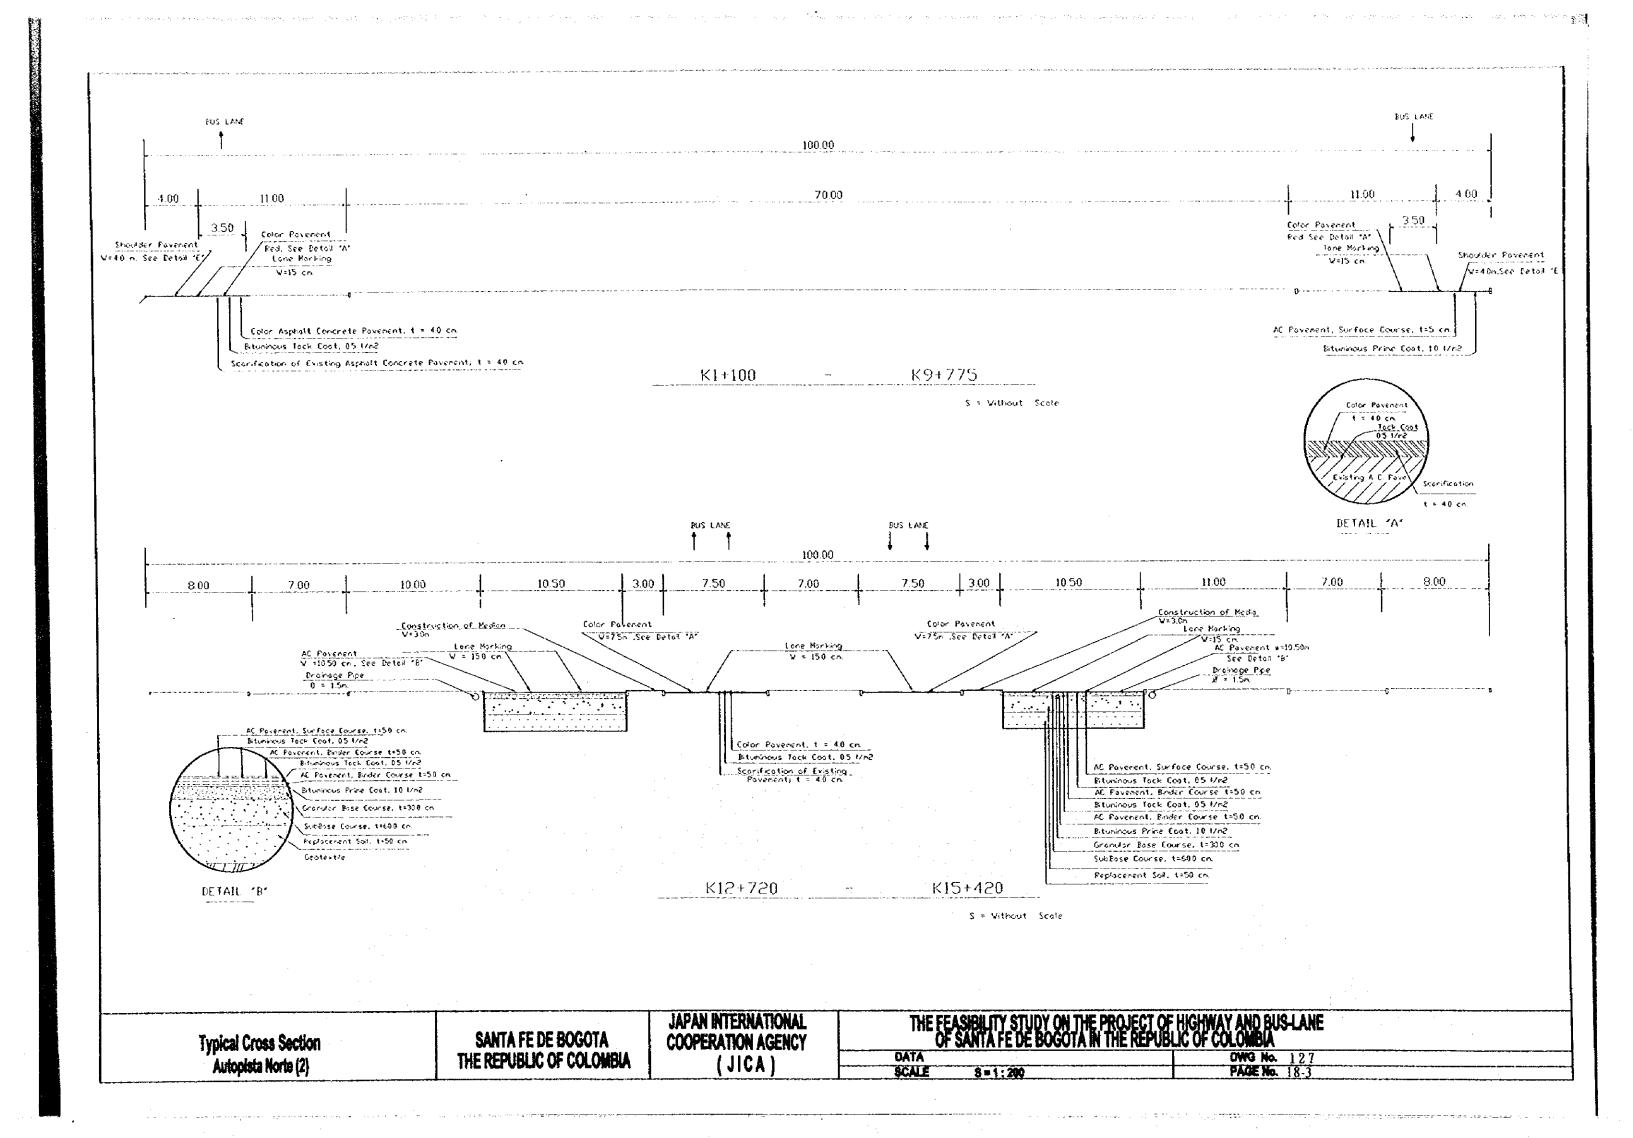

# Typical Section

**Central Bus Terminal** 

SANTA FE DE BOGOTA THE REPUBLIC OF COLOMBIA JAPAN INTERNATIONAL COOPERATION AGENCY
( J I C A )

THE FEASIBILITY STUDY ON THE PROJECT OF HIGHWAY AND BUS-LANE OF SANTA FE DE BOGOTA IN THE REPUBLIC OF COLOMBIA

DATA SCALE 1: 200 DWG No. 115 PAGE No. 15-3

1-(CARRERA 17 II 14-56) HOTEL SANTA ANA

2-{CARRERA 17A # 16-20}

3-CARRERA 17 # 16 - 21)

4-(CARRERA 16 H 17-10 )

5- (CARRERA 16 # 15 - 83)

6- (CALLE 15 # 16- 17)

Non-carental facilities to be conserved.