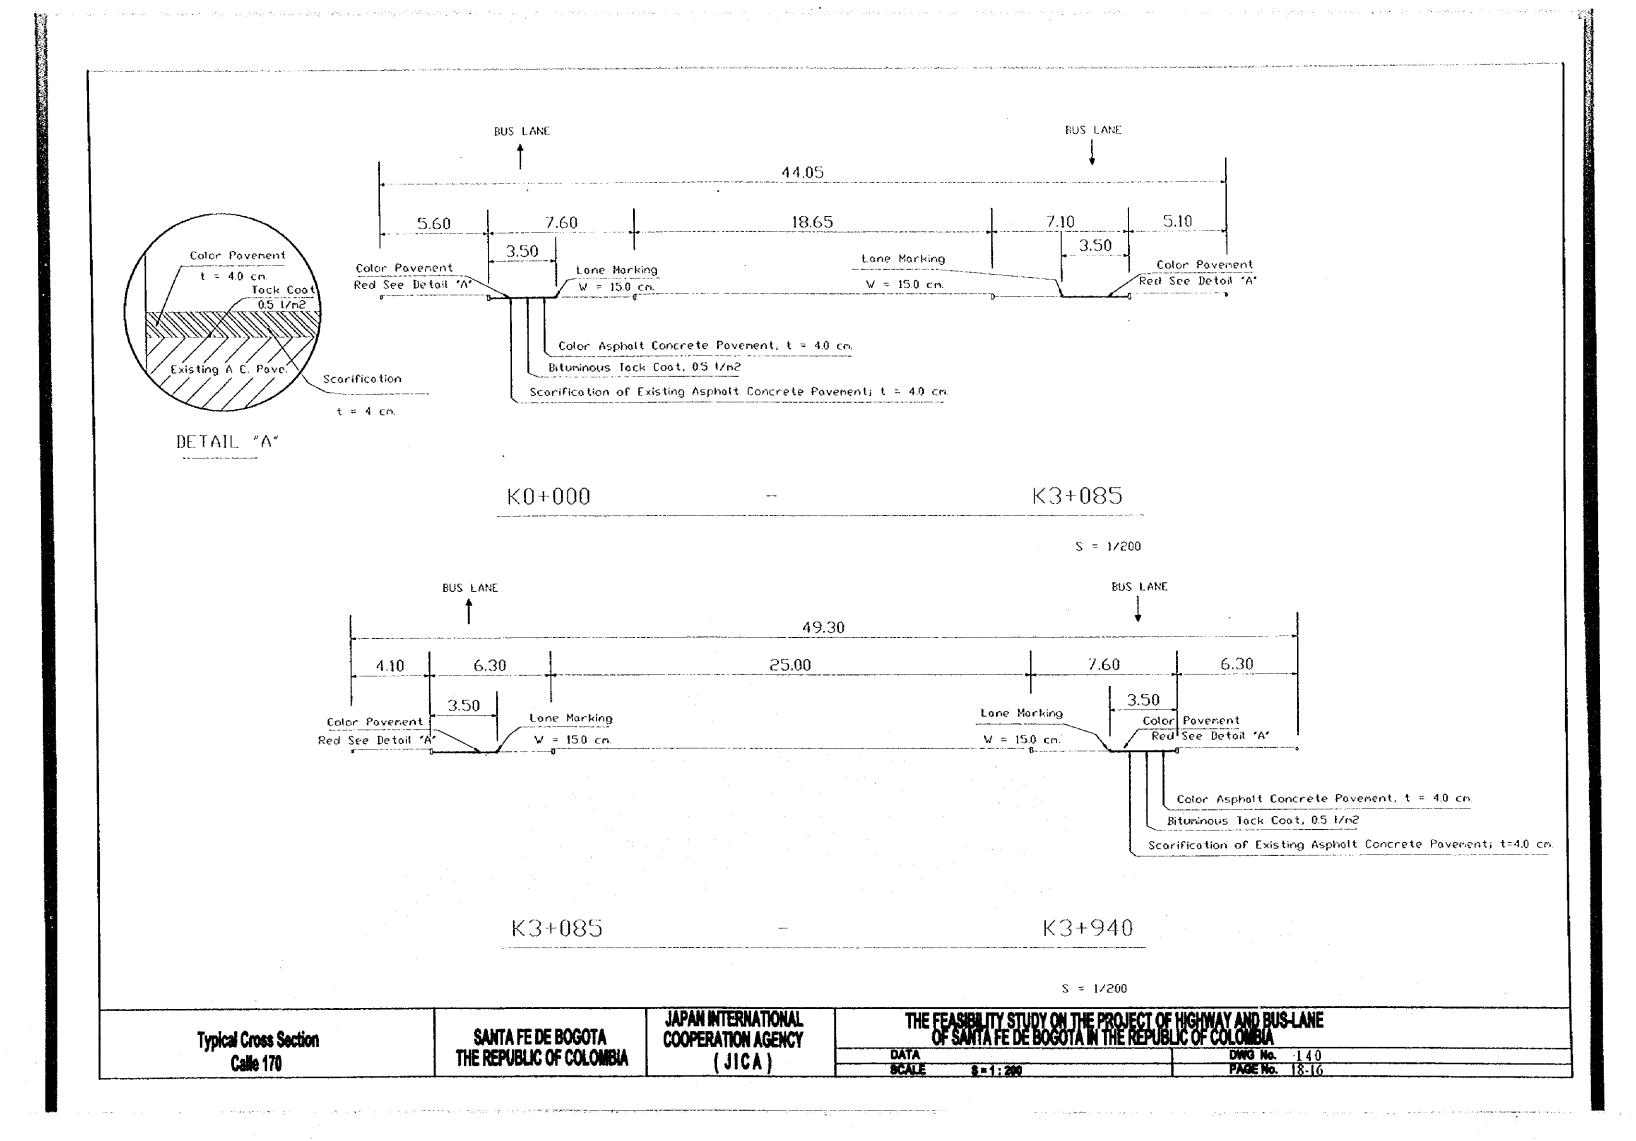

#### **RAMPS**

NUMBER OF LANES: TO THE NORTH 1+2 TO THE SOUTH 1+2

| EXPRESSBUSWAY VIADUCT             |
|-----------------------------------|
| SUB-STRUCTURE CONSTRUCTION METHOD |

SANTA FE DE BOGOTA THE REPUBLIC OF COLOMBIA JAPAN INTERNATIONAL COOPERATION AGENCY (310Å)

| THE FEASIBILITY STUDY ON THE PROJECT OF SANTA FE DE BOGOTA IN THE RE | T OF HIGHWAY AND BUS-LANE PUBLIC OF COLOMBIA |
|----------------------------------------------------------------------|----------------------------------------------|
| DATA                                                                 | DWG No. 141                                  |