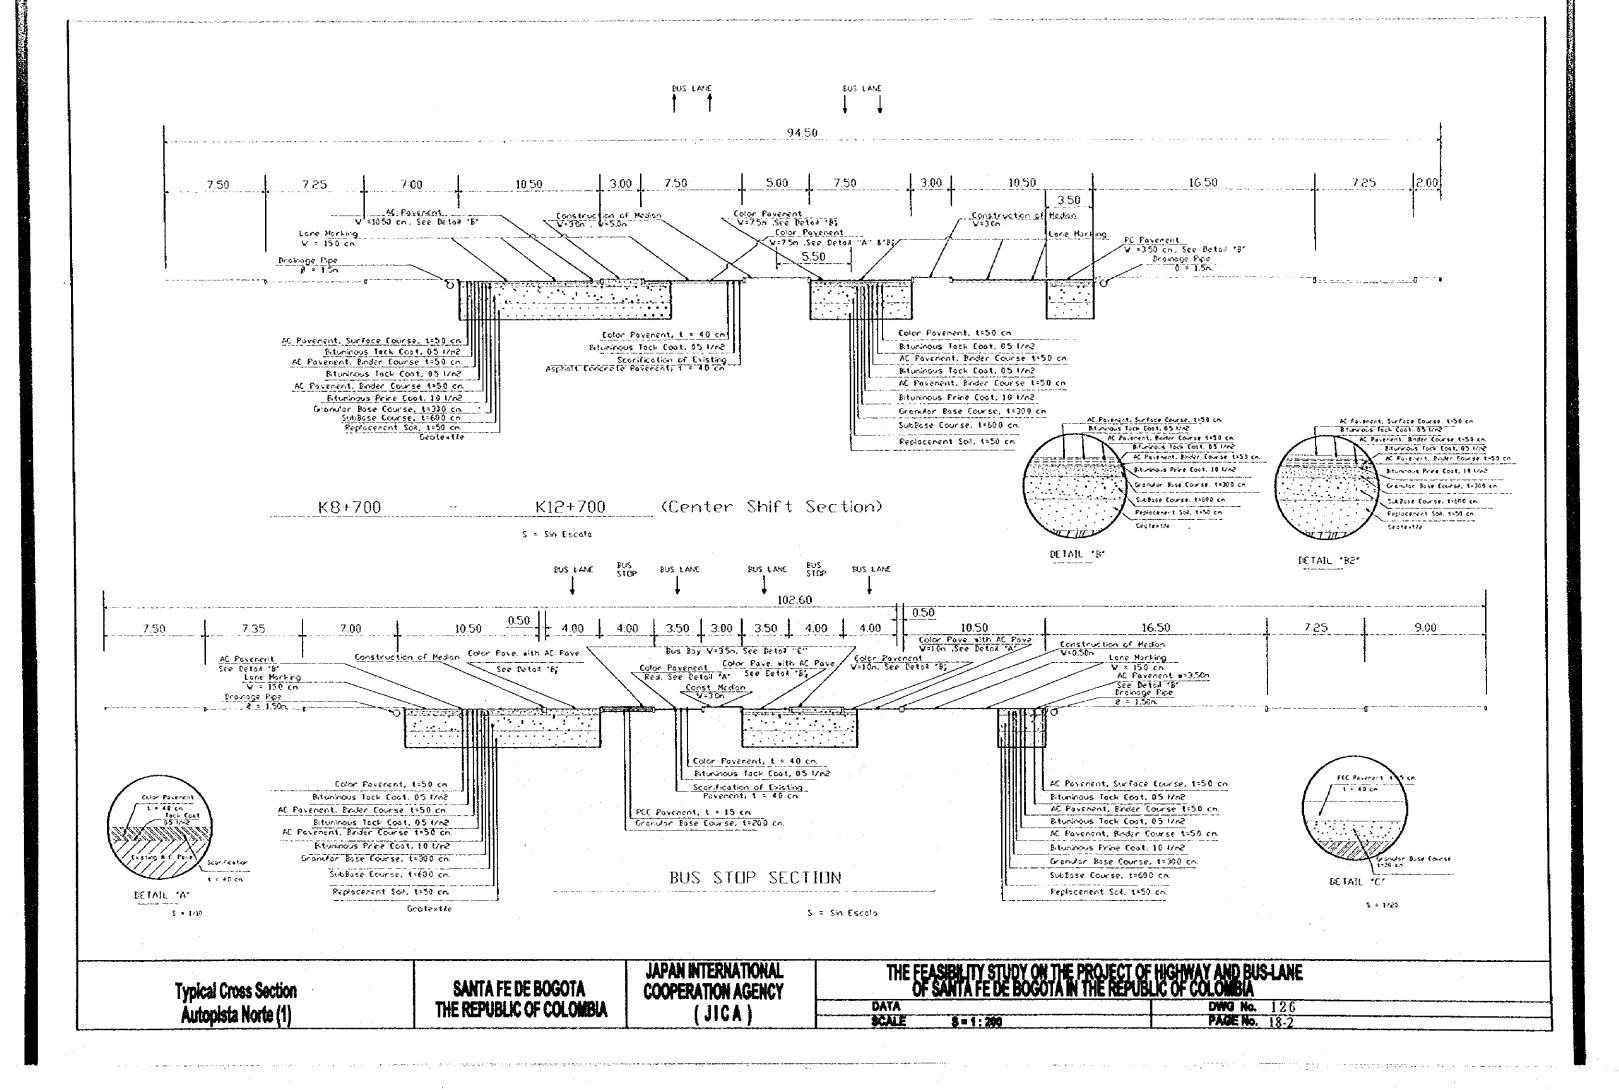

A

DATA

DATA

DATA

DATA

DATA

DATA

PAGE No. 16-1

**Existing Trees** 

SANTA FE DE BOGOTA

JAPAN INTERNATIONAL COOPERATION AGENCY (JICA)

THE FEASIBILITY STUDY ON THE PROJECT OF HIGHWAY AND BUS-LANE OF SANTA FE DE BOGOTA IN THE REPUBLIC OF COLOMBIA

ATA DWG No. 120

CALE PAGE No.

DATA SCALE





## Avenida Canacas Calle 275 - Calle 448







5 trees of dianeter
13 trees of daneter
13 trees of daneter
15 trees of dianeter
16 trees of dianeter
17 trees of dianeter
18 trees of dianeter
18 trees of dianeter
19 trees of dianeter
10 trees of

Construction Method

SANTA FE DE BOGOTA
THE REPUBLIC OF COLOMBIA

JAPAN INTERNATIONAL COOPERATION AGENCY ( JICA )

THE FEASIBILITY STUDY ON THE PROJECT OF HIGHWAY AND BUS-LANE
OF SANTA FE DE BOGOTA IN THE REPUBLIC OF COLOMBIA

DATA SCALE

PAGE No.































#### **RAMPS**



NUMBER OF LANES: TO THE NORTH 1+2 TO THE SOUTH 1+2

| EXPRESSBUSWAY VIADUCT             |
|-----------------------------------|
| SUB-STRUCTURE CONSTRUCTION METHOD |

SANTA FE DE BOGOTA THE REPUBLIC OF COLOMBIA JAPAN INTERNATIONAL COOPERATION AGENCY (310Å)

| THE FEASIBILITY STUDY ON THE PROJECT OF SANTA FE DE BOGOTA IN THE RE | T OF HIGHWAY AND BUS-LANE PUBLIC OF COLOMBIA |
|----------------------------------------------------------------------|----------------------------------------------|
| DATA                                                                 | DWG No. 141                                  |

JUNCTION 90 m



EXPRESSBUSWAY VIADUCT SUB-STRUCTURE CONSTRUCTION METHOD

SANTA FE DE BOGOTA THE REPUBLIC OF COLOMBIA JAPAN INTERNATION