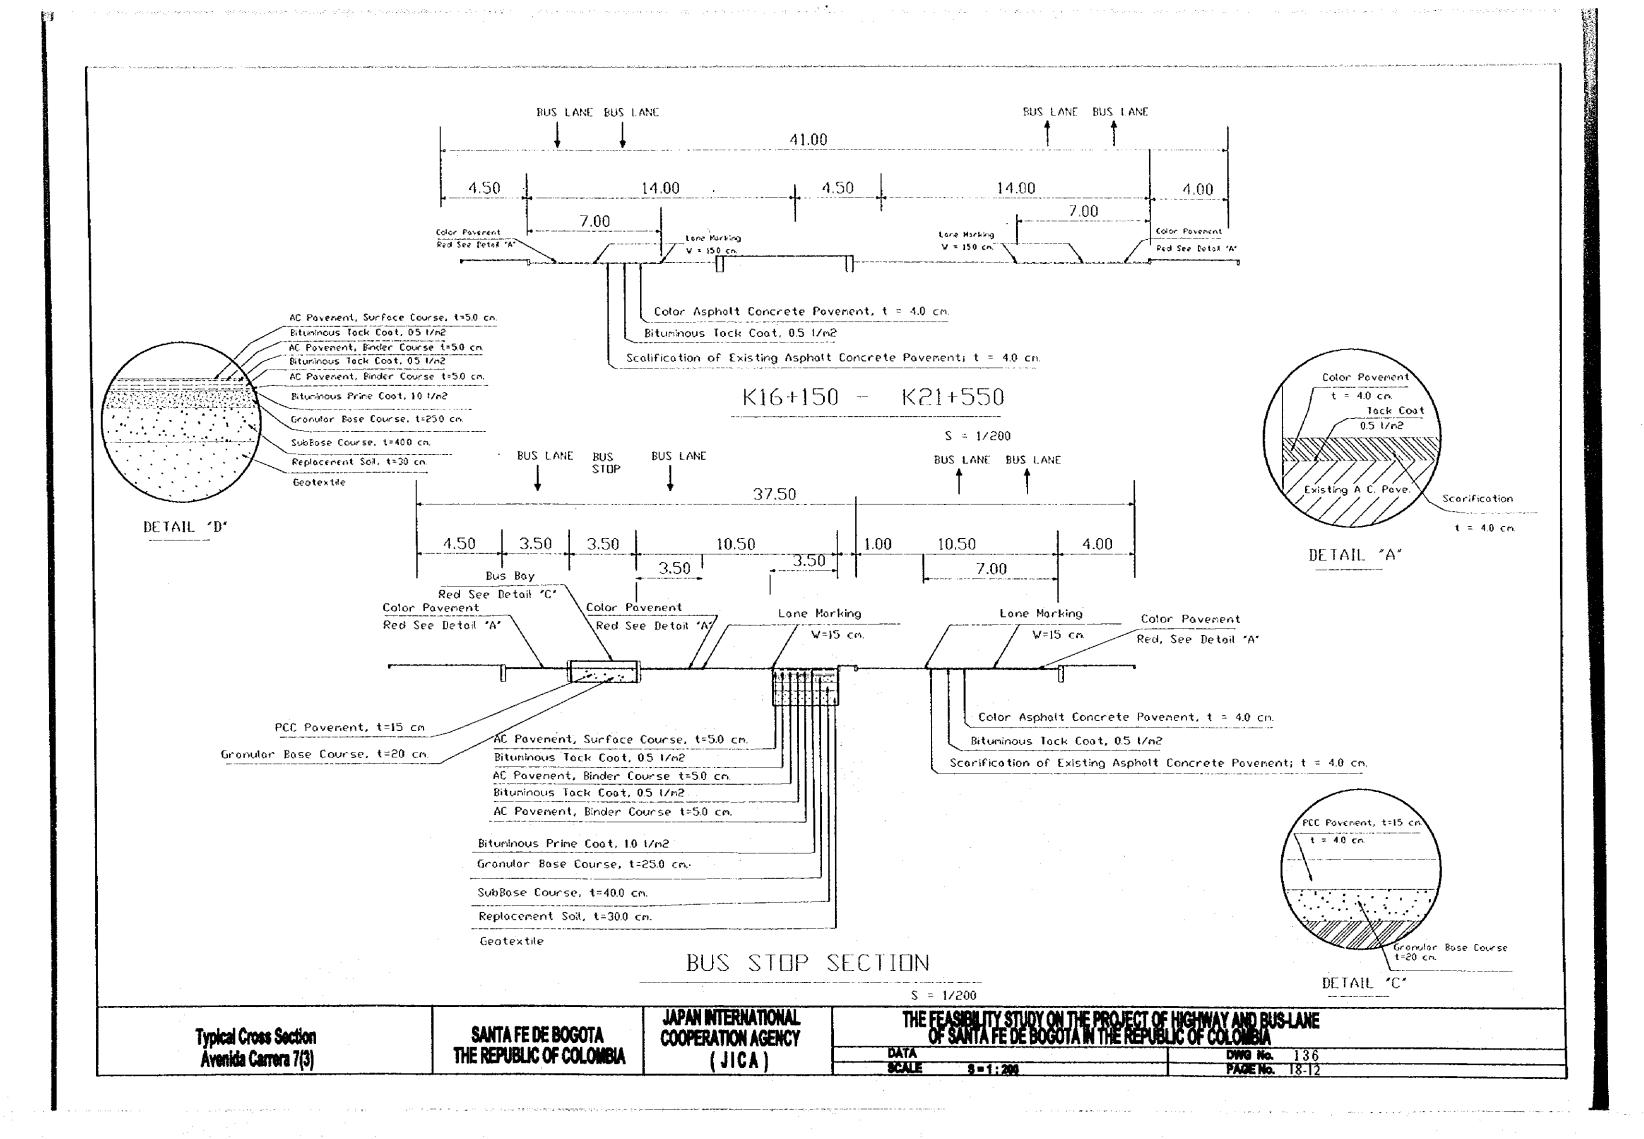

# Typical Section

**Central Bus Terminal** 

SANTA FE DE BOGOTA THE REPUBLIC OF COLOMBIA JAPAN INTERNATIONAL COOPERATION AGENCY
( J I C A )

THE FEASIBILITY STUDY ON THE PROJECT OF HIGHWAY AND BUS-LANE OF SANTA FE DE BOGOTA IN THE REPUBLIC OF COLOMBIA

DATA SCALE 1: 200 DWG No. 115 PAGE No. 15-3

1-(CARRERA 17 II 14-56) HOTEL SANTA ANA

2-{CARRERA 17A # 16-20}

3-CARRERA 17 # 16 - 21)

4-(CARRERA 16 H 17-10 )

5- (CARRERA 16 # 15 - 83)

6- (CALLE 15 # 16- 17)

Non-carental facilities to be conserved.