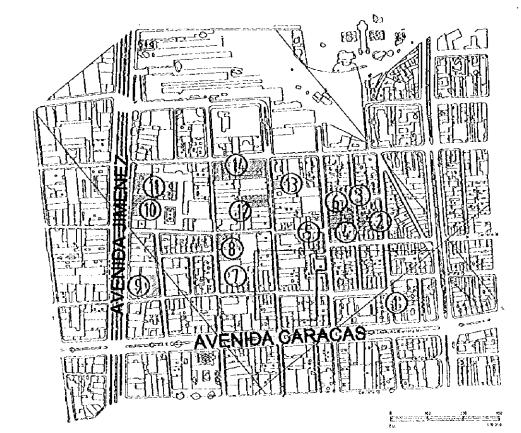

DATA SCALE 1: 200 DWG No. 115 PAGE No. 15-3

1-(CARRERA 17 II 14-56) HOTEL SANTA ANA

2-{CARRERA 17A # 16-20}

3-CARRERA 17 # 16 - 21)

4-(CARRERA 16 H 17-10 )

5- (CARRERA 16 # 15 - 83)

6- (CALLE 15 # 16- 17)

Non-carental facilities to be conserved.

7- ( CARRERA 15 # 15 - 55 )

9- (CALLE 14, CRA 15) EL TEATRO

8- (CALLE 16, CRA 15)

10- AVENIDA JIMENEZ

11- AVENIDA JIMENEZ 16 - 28

12- [ CALLE 16, CRA 17 ]

13- (CALLE 16 ENTRE CRA 17, 19.)

14- ( CRA 17 - 16 ) IGLESIA

LOCATION OF MONUMENTAL FACILITIES TO BE CONSERVED (MAIN URBAN BUS TERMINAL PLANNING SITE)

SANTA FE DE BOGOTA THE REPUBLIC OF COLOMBIA

JAPAN INTERNATIONAL COOPERATION AGENCY ( JIEA )

THE FEASIBILITY STUDY ON THE PROJECT OF HIGHWAY AND BUS-LANE OF SANTA FE DE BOGOTA IN THE REPUBLIC OF COLOMBIA