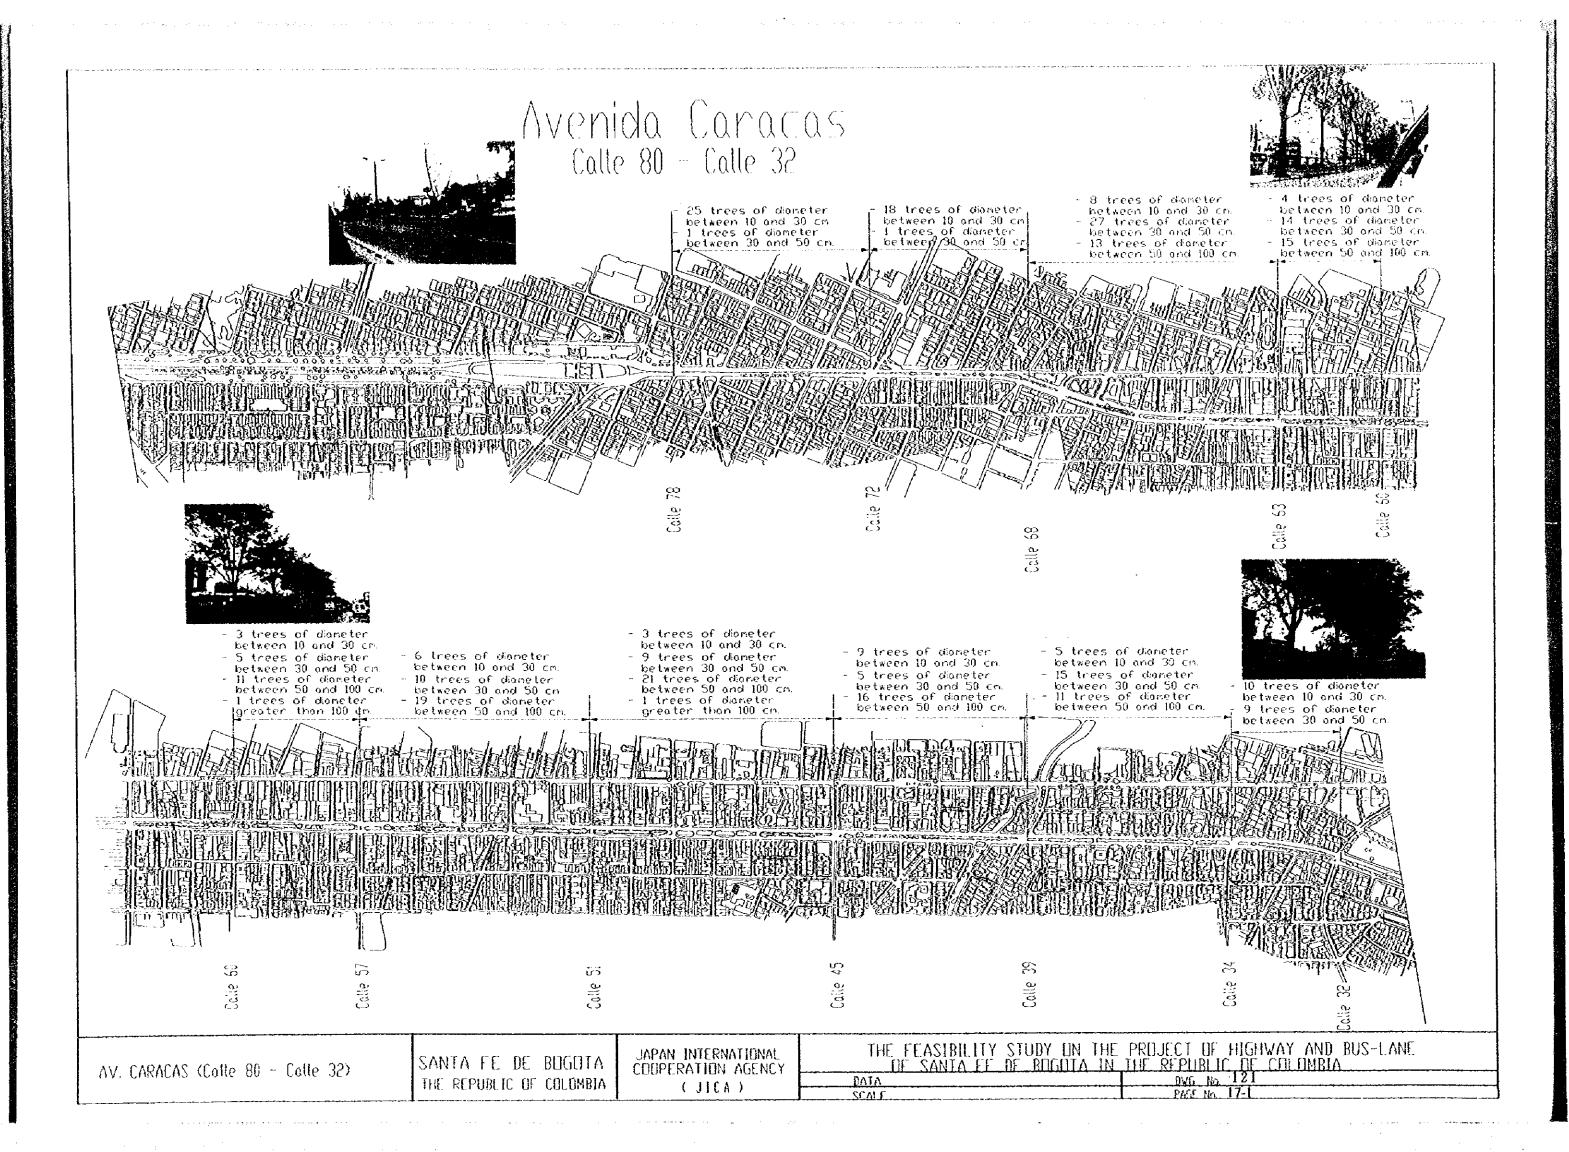

DATA

DATA

DATA

DATA

DATA

DATA

PAGE No. 16-1

**Existing Trees** 

SANTA FE DE BOGOTA

JAPAN INTERNATIONAL COOPERATION AGENCY (JICA)

THE FEASIBILITY STUDY ON THE PROJECT OF HIGHWAY AND BUS-LANE OF SANTA FE DE BOGOTA IN THE REPUBLIC OF COLOMBIA

ATA DWG No. 120

CALE PAGE No.

DATA SCALE