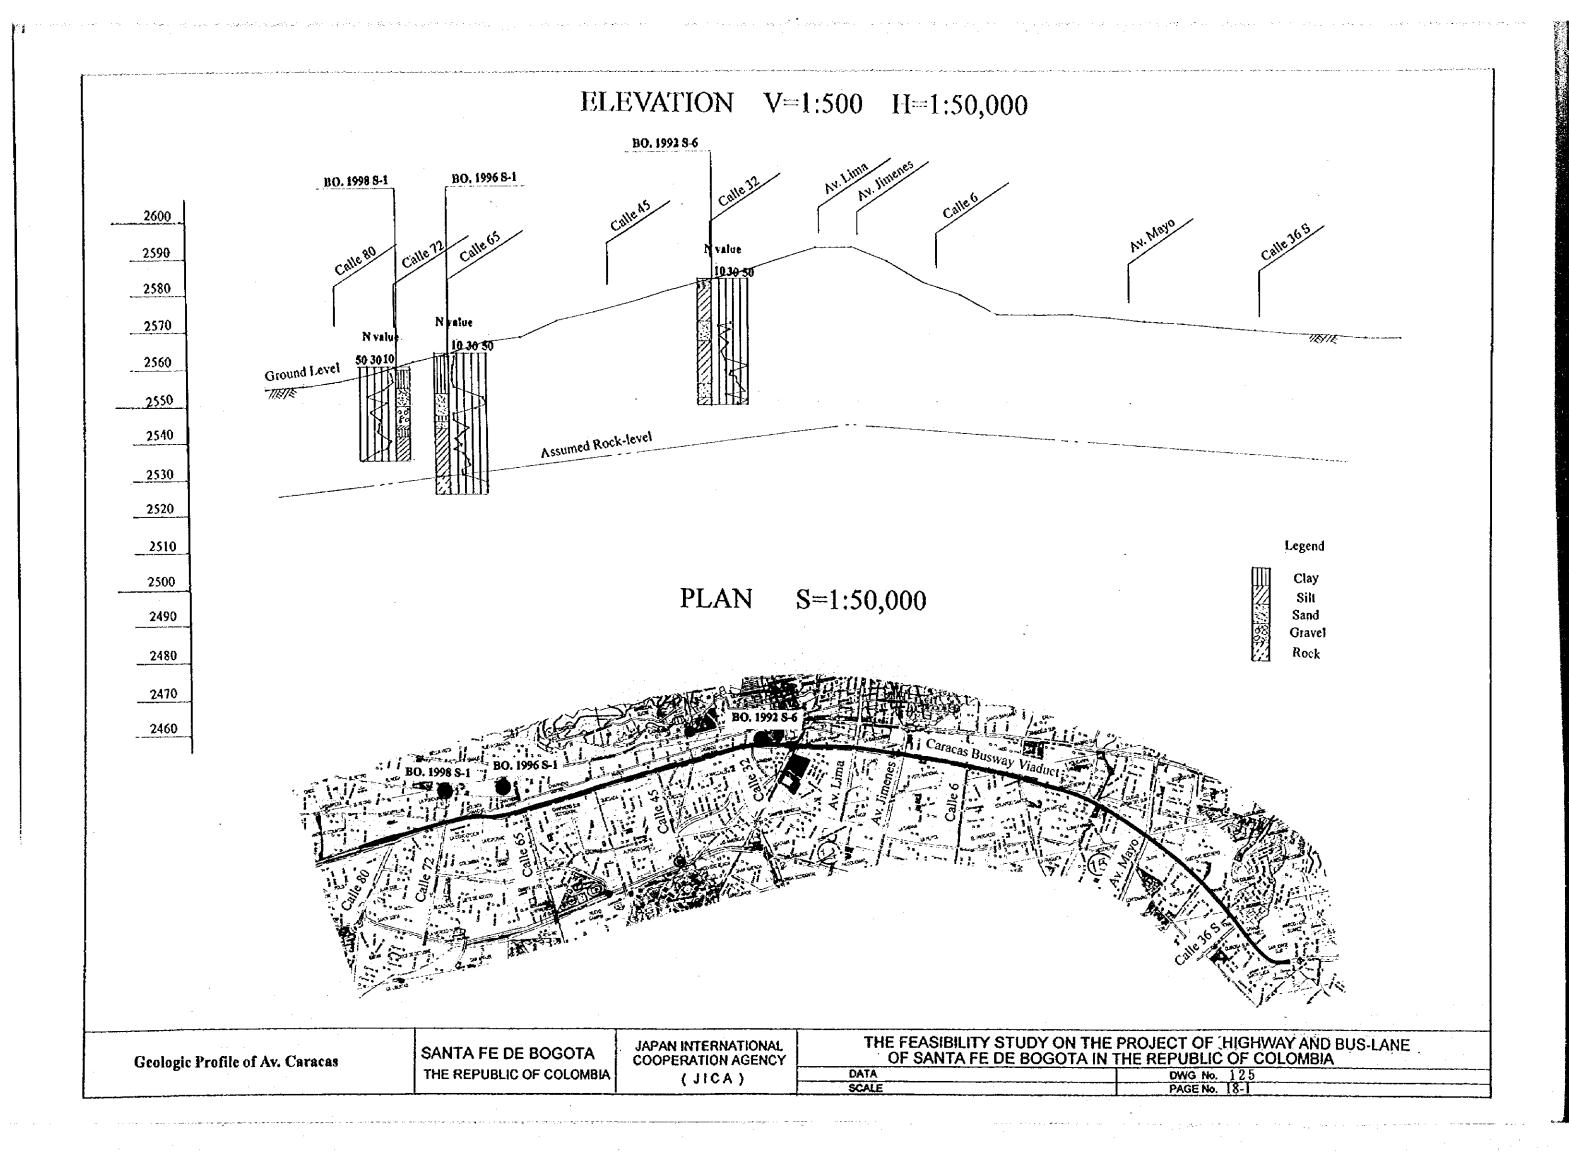

BIA

DATA

DATA

DATA

DATA

DATA

DATA

PAGE No. 16-1

**Existing Trees** 

SANTA FE DE BOGOTA

JAPAN INTERNATIONAL COOPERATION AGENCY (JICA)

THE FEASIBILITY STUDY ON THE PROJECT OF HIGHWAY AND BUS-LANE OF SANTA FE DE BOGOTA IN THE REPUBLIC OF COLOMBIA

ATA DWG No. 120

CALE PAGE No.

DATA SCALE





## Avenida Canacas Calle 275 - Calle 448







5 trees of dianeter
13 trees of daneter
13 trees of daneter
15 trees of dianeter
16 trees of dianeter
17 trees of dianeter
18 trees of dianeter
18 trees of dianeter
19 trees of dianeter
10 trees of

Construction Method

SANTA FE DE BOGOTA
THE REPUBLIC OF COLOMBIA

JAPAN INTERNATIONAL COOPERATION AGENCY ( JICA )

THE FEASIBILITY STUDY ON THE PROJECT OF HIGHWAY AND BUS-LANE
OF SANTA FE DE BOGOTA IN THE REPUBLIC OF COLOMBIA

DATA SCALE

PAGE No.































#### **RAMPS**



NUMBER OF LANES: TO THE NORTH 1+2 TO THE SOUTH 1+2

| EXPRESSBUSWAY VIADUCT             |
|-----------------------------------|
| SUB-STRUCTURE CONSTRUCTION METHOD |

SANTA FE DE BOGOTA THE REPUBLIC OF COLOMBIA JAPAN INTERNATIONAL COOPERATION AGENCY (310Å)

| THE FEASIBILITY STUDY ON THE PROJECT OF SANTA FE DE BOGOTA IN THE RE | T OF HIGHWAY AND BUS-LANE PUBLIC OF COLOMBIA |
|----------------------------------------------------------------------|----------------------------------------------|
| DATA                                                                 | DWG No. 141                                  |

JUNCTION 90 m



EXPRESSBUSWAY VIADUCT SUB-STRUCTURE CONSTRUCTION METHOD

SANTA FE DE BOGOTA THE REPUBLIC OF COLOMBIA JAPAN INTERNATI