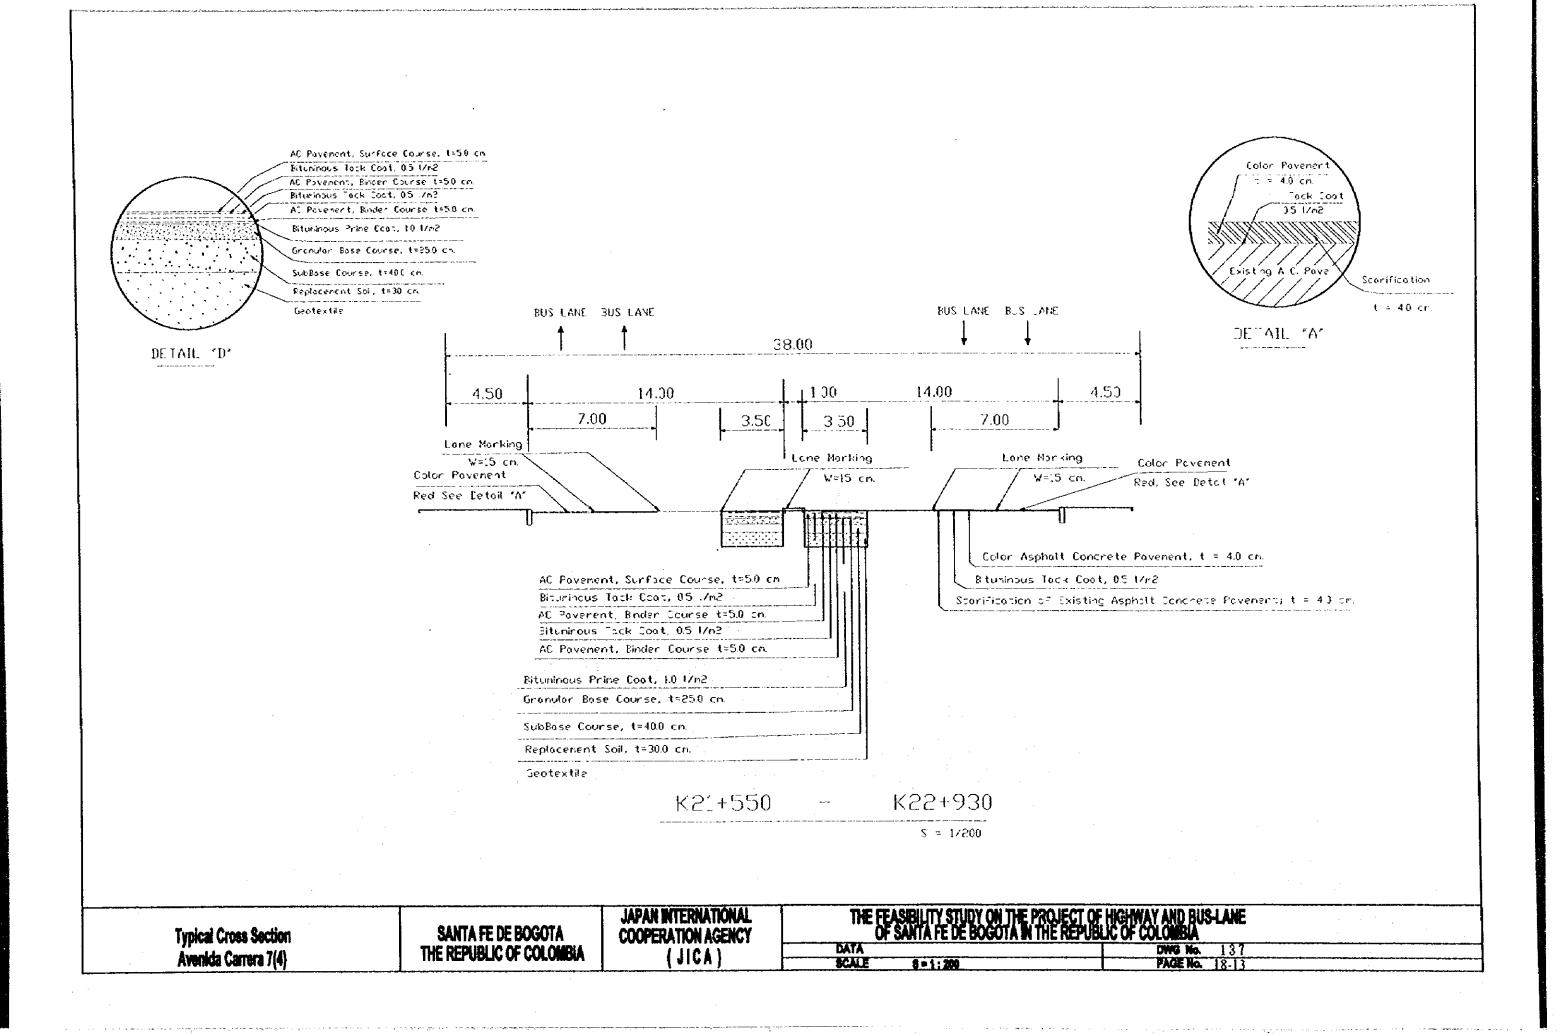

# Typical Section

**Central Bus Terminal** 

SANTA FE DE BOGOTA THE REPUBLIC OF COLOMBIA JAPAN INTERNATIONAL COOPERATION AGENCY
( J I C A )

THE FEASIBILITY STUDY ON THE PROJECT OF HIGHWAY AND BUS-LANE OF SANTA FE DE BOGOTA IN THE REPUBLIC OF COLOMBIA

DATA SCALE 1: 200 DWG No. 115 PAGE No. 15-3

1-(CARRERA 17 II 14-56) HOTEL SANTA ANA

2-{CARRERA 17A # 16-20}

3-CARRERA 17 # 16 - 21)

4-(CARRERA 16 H 17-10 )

5- (CARRERA 16 # 15 - 83)

6- (CALLE 15 # 16- 17)

Non-carental facilities to be conserved.