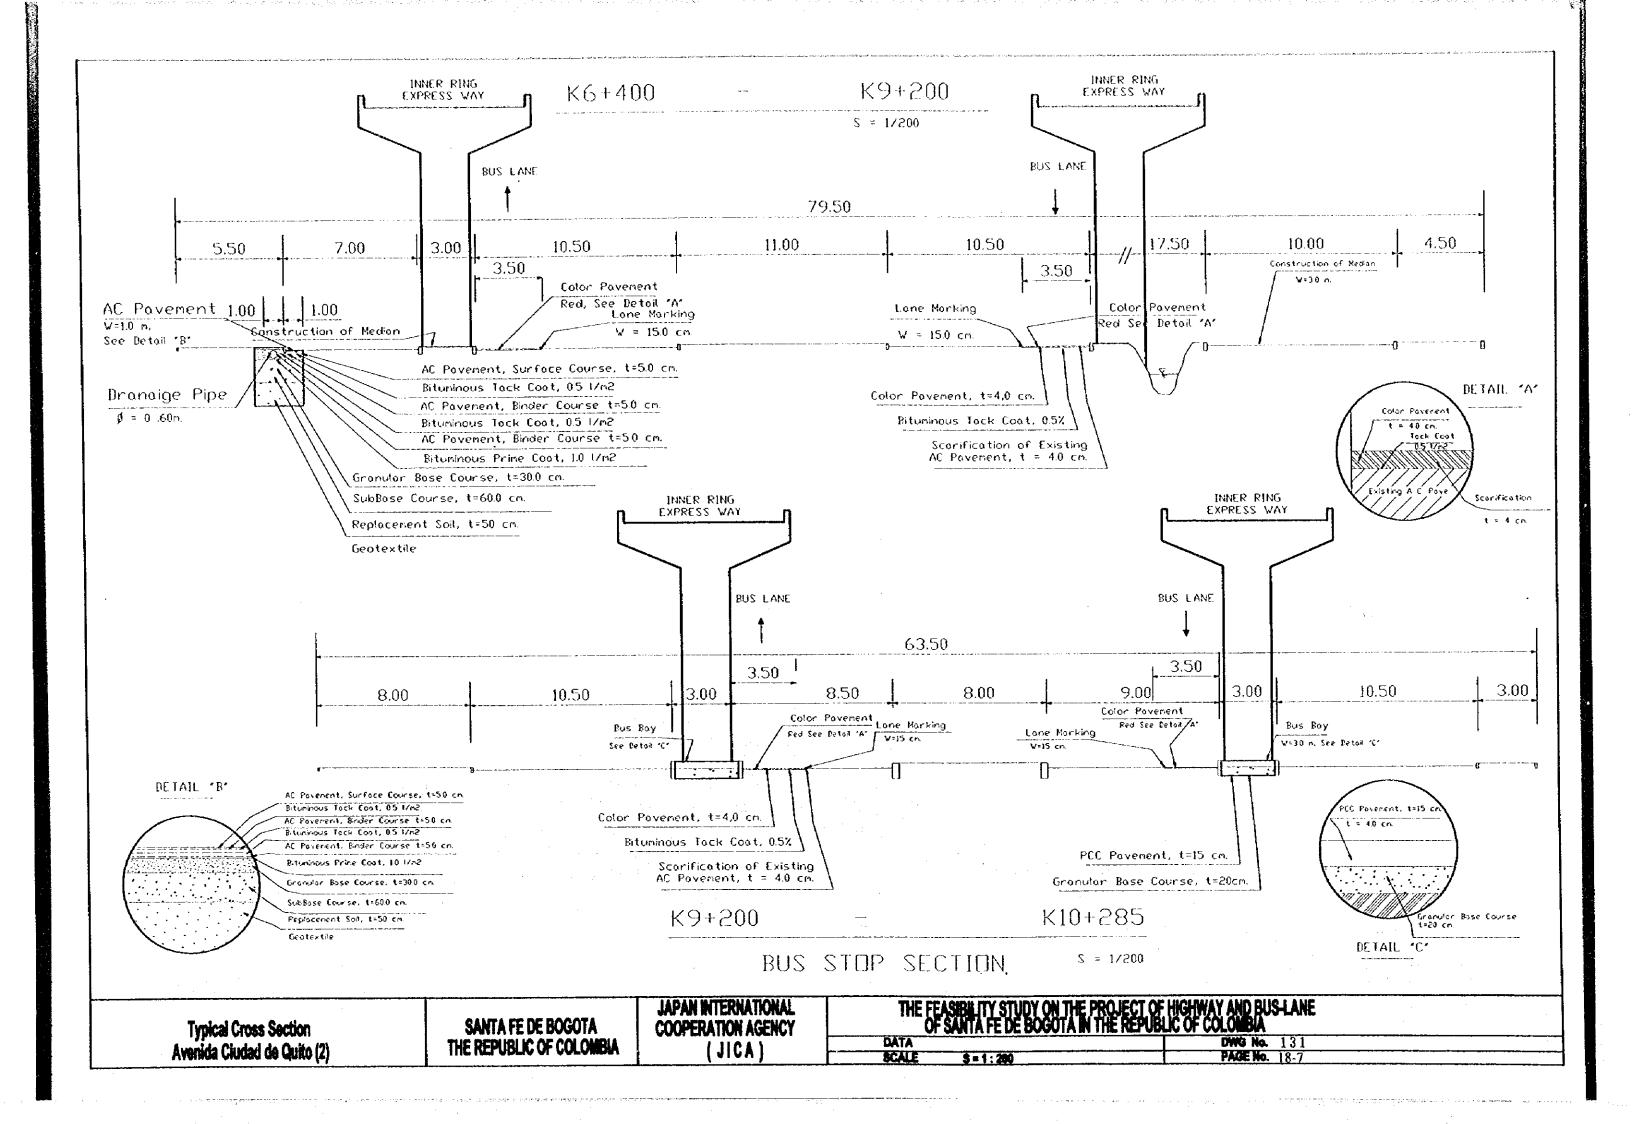

# Typical Section

**Central Bus Terminal** 

SANTA FE DE BOGOTA THE REPUBLIC OF COLOMBIA JAPAN INTERNATIONAL COOPERATION AGENCY
( J I C A )

THE FEASIBILITY STUDY ON THE PROJECT OF HIGHWAY AND BUS-LANE OF SANTA FE DE BOGOTA IN THE REPUBLIC OF COLOMBIA

DATA SCALE 1: 200 DWG No. 115 PAGE No. 15-3

1-(CARRERA 17 II 14-56) HOTEL SANTA ANA

2-{CARRERA 17A # 16-20}

3-CARRERA 17 # 16 - 21)

4-(CARRERA 16 H 17-10 )

5- (CARRERA 16 # 15 - 83)

6- (CALLE 15 # 16- 17)

Non-carental facilities to be conserved.