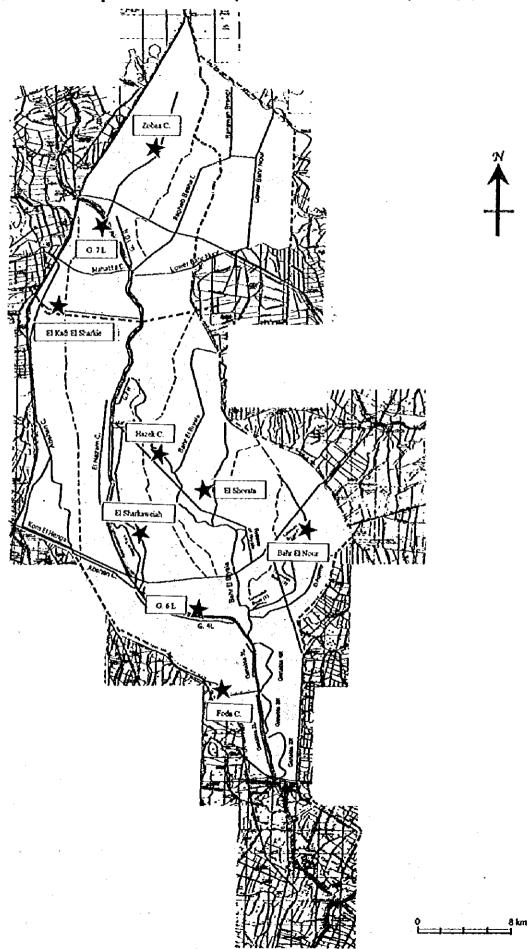

| Canal                   | Area<br>(folden)      | Oug feddin)              | Theat            | Broad<br>beans   | Berseen<br>(long)  | Bersees<br>(short) | W. Vegetable<br>#<br>=Onion | Suger<br>beet      | Rice             | Cotton     | <b>K</b> aize    | S. Vegetable<br>s<br>=Tonato | Fater<br>mellon<br>seed |
|-------------------------|-----------------------|--------------------------|------------------|------------------|--------------------|--------------------|-----------------------------|--------------------|------------------|------------|------------------|------------------------------|-------------------------|
| t. Foda                 | 1, 650<br>(L=3, 90km) | Opstream<br>Bowntream    |                  | 1, 550<br>1, 344 |                    |                    |                             |                    |                  |            |                  |                              | ·                       |
| 2. 6. No. 6. R          | 1, 150<br>(L=3, 66km) | Opatresa<br>Bornstresa   | 1, 952<br>1, 431 | 1, 212<br>930    |                    |                    |                             |                    | 3,000<br>2,262   |            | t, 950<br>t, 400 |                              | 350<br>220              |
| 3. Bahr El Nour         | 2, 500<br>(L=7, 39km) | Upstream<br>Downstream   |                  | 1, 351<br>1, 188 | 25, 000<br>24, 000 |                    | 15, 000<br>14, 300          | 22, 750<br>20, 000 | 3, 070<br>2, 534 | 630<br>470 |                  | 13, 300<br>9, 200            | 300<br>150              |
| 4. E1. Shoraha          | 840<br>(L=4.87km)     | Upstream<br>Downstream   |                  |                  |                    |                    |                             |                    | 2, 500<br>1, 833 | 472<br>378 |                  |                              |                         |
| 5. Hazeli               | 750<br>(L≃2, 78km)    | Opatresa<br>Domatresa    | 2, 625<br>2, 235 |                  | 24,000<br>22,000   |                    |                             | 18, 400<br>17, 700 |                  | 770<br>460 |                  | 12,000<br>9,400              |                         |
| 6.El<br>Sharkavelah     | 1, 712<br>(L=4, 48ka) | Upstream<br>Bownstream   | 1,887<br>1,820   |                  | 24,000<br>21,000   |                    |                             |                    |                  | 840<br>584 | 2,049<br>1,595   |                              |                         |
| 7.El Kafr El<br>Sharkie | 1, 426<br>(E=7, 65%)  | Spatream<br>Ocurstream   | 1, 905<br>1, 695 |                  | 15, 000<br>10, 000 | 7, 000<br>6, 800   | 8, 700<br>4, 000            | 21, 700<br>19, 000 |                  | 618<br>515 | 1, 638<br>1, 232 | 13, 300<br>10, 700           | 370<br>33 <b>5</b>      |
| 8. 6. No. 7. L          | 1, 150<br>(L=3, 25km) | ilga tream<br>Commutress |                  | 1, 325<br>1, 228 |                    | 6, 690<br>5, 600   |                             |                    | 2, 677<br>2, 280 | 382<br>355 |                  |                              |                         |
| 9. Zobsa                | 3, 800<br>(L=6, 15km) | Upatream<br>Downstream   | 1, 890<br>1, 650 | 1, 240<br>1, 151 |                    | 8, 000<br>5, 600   | 4, 600<br>4, 200            | ·                  | 3,000<br>2,263   | 630<br>483 | 2, 240<br>1, 680 |                              | 350<br>320              |
| Total<br>(Average)      | 14, 978               | Upstress<br>Downstress   | 1, 924<br>1, 719 | 1, 323<br>1, 175 | 22, 382<br>19, 838 | 8, 224<br>5, 160   | 8, 353<br>7, 431            | 21, 732<br>19, 326 | 2, 935<br>2, 298 | 632<br>478 | 2, 052<br>1, 543 | 13, 091<br>9, 690            | 339<br>252              |

Sorce: Result of Fara Economy Survey (5/5)
Note: The collected data were evaluated between upperpart and lowerpart of a delivery canal in consideration of field observation and the aspect of physical and locational condition on irrigation The data evaluation was concluded with 2 cases by omitting inadequate data.