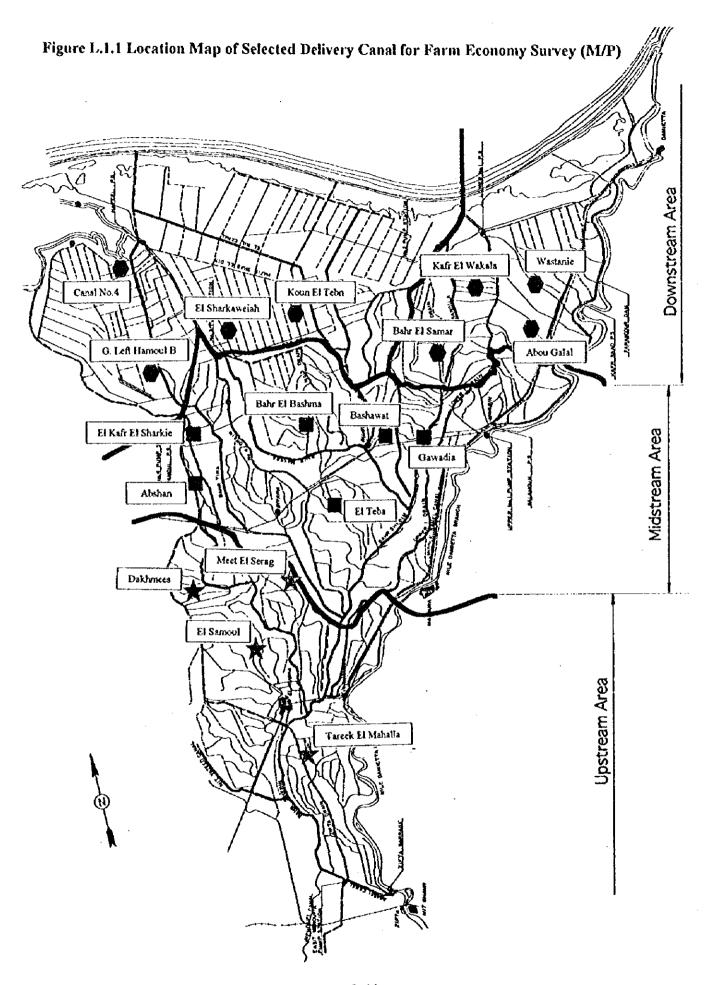

### L2 Farm Economy Survey for the Feasibility Study

Table L.2.1 Average Data of Family Status and Agriculture by Farm Size as the result of Farm Economy Survey (F/S)

| Item                                     | Average<br>(Total) |      | ~3 fed. |      | 3~5 fed. |      | 5 fed.~ |          | Priority Are<br>Average | 8        |
|------------------------------------------|--------------------|------|---------|------|----------|------|---------|----------|-------------------------|----------|
| 1) No. of Sample Farm Households         | 130                |      | 74      |      | 33       | ···  | 23      |          | Michael                 |          |
| 2) Family Size (persons)                 |                    |      |         |      |          |      |         |          |                         |          |
| Total                                    | 8.3                |      | 7.5     |      | 10.0     |      | 8.4     |          | 5.2                     |          |
| Men                                      | 4.4                |      | 3.9     |      | 5.2      |      | 4.5     |          | 2.6                     |          |
| Women                                    | 3.9                |      | 3.6     |      | 4.8      |      | 3.9     |          | 2.6                     |          |
| 3) Labor Force in a family               |                    |      |         |      |          |      |         |          |                         |          |
| Total                                    | 5.1                |      | 4.8     |      | 6.1      |      | 5.2     |          | 3.2                     |          |
| Men                                      | 2.6                |      | 2.5     |      | 3.2      |      | 2.8     |          | 1.7                     |          |
| Women                                    | 2.5                |      | 2.3     |      | 2.9      |      | 2.4     |          | 1.5                     |          |
| 4) Farming Land(fed.)                    | 3.2                |      | 1.8     |      | 3.8      |      | 7.2     |          | 2.1                     |          |
| 5) Farming Land per capita(fed/capita)   | 0.4                |      | 0.2     |      | 0.4      |      | 0.9     |          | 0.4                     |          |
| 6) Gropping Area(fed) and Intensity(\$)  | Area               | 5    | Area    | 5    | Area     | 3    | Area    | <u> </u> | <u>Area</u>             |          |
| Total                                    | 6.24               | 200  | 3.60    | 200  | 7.56     | 200  | 14.35   | 200      | 4.2                     | 200      |
| Wheat                                    | 1.06               | 34   | 0.59    | 33   | 1.31     | 34   | 2.31    | 32       | 9.2<br>0.68             | 32       |
| Broad bean                               | 0.40               | 13   | 0.24    | 13   | 0.46     | 12   | 1.21    | 17       | 0.03                    | 13       |
| Long Barseem                             | 0.40               | 28   | 0.56    | 31   | 1.18     | 32   | 1.71    | 24       | 0.28                    | 13<br>28 |
| Short Barseem                            | 0.29               | 10   | 9.18    | 10   | 0.21     | 6    | 0.91    | 13       | 0.19                    | 9        |
| Sugar Beet                               | 0.31               | 10   | 0.16    | 9    | 0.51     | 13   | 0.31    | 10       | 0.19                    | 9        |
| Winter vegetables                        | 0.20               | i    | 0.00    | ő    | 0.10     | 3    | 0.31    | 4        | 0.13                    | 9        |
| Rice                                     | 1.88               | 59   | 1.05    | 58   | 2.42     | 64   | 4.06    | 56       | 1.23                    | 59       |
| Cotton                                   | 0.79               | 25   | 0.53    | 29   | 0.73     | 19   | 2.16    | 30       | 0.53                    | 25       |
| Maize                                    | 0.18               | 6    | 0.19    | 11   | 0.73     | 6    | 0.21    | 3        | 0.12                    | 73<br>6  |
| Water Mellon Seed                        | 0.18               | 8    | 0.10    | 6    | 0.43     | 11   | 0.76    | 11       | 0.12                    | 10       |
| 7) Livestock(No. of Head)                |                    |      |         |      |          |      |         |          |                         |          |
| Cattle                                   | 1.1                |      | 0.8     |      | 1.1      |      | 1.8     |          |                         |          |
| Buffalo                                  | 1.4                |      | 1.2     |      | 1.7      |      | 1.7     |          |                         |          |
| Chicken(mezt)                            | 15.5               |      | 12.1    |      | 16.2     |      | 24.5    |          |                         |          |
| Chicken(egg)                             | 13.6               |      | 12.5    |      | 15.0     |      | 15.0    |          |                         |          |
| Sheep or Goat                            | 1.3                |      | 1.2     |      | 1.5      |      | 1.4     |          |                         |          |
| 8) % of Home Consumption                 |                    |      |         |      |          |      |         |          |                         |          |
| Rice                                     | 37                 |      | 47      |      | 36       |      | 28      |          |                         |          |
| Maiza                                    | 54                 |      | 52      |      | 57       |      | 50      |          |                         |          |
| Wheat                                    | 43                 |      | 45      |      | 53       |      | 33      |          |                         |          |
| Bean                                     | 23                 |      | 25      |      | 19       |      | 22      |          |                         |          |
| Berseem                                  | 85                 |      | 85      |      | ກັ       |      | 90      |          |                         |          |
| 9) Worker and Working Days(day/year/capi | ita)               |      |         |      |          |      |         |          |                         |          |
| by Status                                |                    |      |         |      |          |      |         |          |                         |          |
| Regular Work                             | No.                | Days | No.     | Days | No.      | Days | No.     | Days     | No.                     |          |
| On Own Farm(male)                        | 1.4                | 327  | 1.2     | 326  | 1.6      | 306  | 1.8     | 333      | 0.9                     |          |
| On Own Farm(female)                      | 0.5                | 266  | 0.4     | 283  | 0.6      | 292  | 0.3     | 299      | 0.3                     |          |
| On Other Farm(male)                      | 0.1                | 176  | 0.0     | 0    | 0.3      | 198  | 0.0     | ō        | 0.1                     |          |
| On Other Farm(female)                    | 0.1                | 307  | 0.0     | ŏ    | 0.1      | 300  | 0.0     | ŏ        | 0.1                     |          |
| Non Farm Occupation(male)                | 0.5                | 292  | 0.5     | 286  | 0.5      | 253  | 0.5     | 311      | 0.3                     |          |
| Non Farm Occupation(female)              | 0.1                | 188  | 0.1     | 80   | 0.2      | 146  | 0.1     | 355      | 0.1                     |          |
| Temporary Work                           |                    |      |         |      |          |      |         |          |                         |          |
| On Own Farm(male)                        | 1.1                | 148  | 1.2     | 147  | 1.0      | 161  | 1.0     | 118      | 0.7                     |          |
| On Own Farm(female)                      | 0.7                | 145  | 0.7     | 135  | 0.8      | 175  | 0.4     | 113      | 0.4                     |          |
| On Other Farm(male)                      | 0.2                | 135  | 0.3     | 105  | 0.0      | 0    | 0.3     | 199      | 0.1                     |          |
| On Other Farm(female)                    | 0.1                | 85   | 0.1     | 120  | 0.0      | ŏ    | 0.1     | 250      | 0.1                     |          |
| Non Farm Occupation(male)                | 0.1                | 203  | 0.1     | 123  | 0.1      | 330  | 0.2     | 146      | 0.1                     |          |
| Non Farm Occupation(female)              | 0.1                | 215  | 0.0     | 0    | 0.0      | 350  | 0.0     | o        | 0.1                     |          |

Source: Result of Farm Economiy Survey in 1998 by the Study Team

Table L. 2.2 Unit Yield of Grop by Field Position along the Delivery Canals in the Priority Area

| (Case 1)<br>Canal | Area<br>(feddan) | Org/Testian)  | Wheat  | Broad<br>beans | Berseen<br>(tong) | Berseea<br>(short) | W. Vegetable<br>#<br>≃Onion | Suger<br>beat | Rice   | Cotton | Waiza  | S. Vegetable<br>*<br>=Tonato | Kater<br>mellon<br>seed |
|-------------------|------------------|---------------|--------|----------------|-------------------|--------------------|-----------------------------|---------------|--------|--------|--------|------------------------------|-------------------------|
| 1. Foda           | 1, 650           | Upstress      | 1,300  | 1,550          | 24,000            |                    |                             | 20,000        | 2,050  |        | 1, 120 |                              | 333                     |
|                   | (L≠3.90%m)       | Po≪ratream    | 1, 300 | 1, 344         | 24,000            |                    |                             | 20,000        | 2, 050 |        | 1, 120 |                              | 333                     |
| 2. B. No. 6. R    | 1, 150           | Upatress      | 1, 952 | 1, 212         | 24,000            | 4, 800             |                             | 25,000        | 3,000  | 380    | 1,950  |                              | 350                     |
|                   | (L=3, 66km)      | Downs to earn | 1,431  | 930            | 24,000            | 4, 800             |                             | 25, 000       | 2, 262 | 380    | 1, 400 |                              | 220                     |
| 3. Bahr El Nour   | 2, \$00          | Upa treas     | 1,650  | 1,351          | 25,000            |                    | 15,000                      | 22, 750       | 3, 070 | 630    | 2, 240 | 13, 300                      | 300                     |
|                   | (L=7.39km)       | Downstress    | 1, 650 | 1, 188         | 24,000            |                    | 14, 300                     | 20,000        | 2, 534 | 470    | 2, 240 | 9, 200                       | 150                     |
| 4. Et. Shoraha    | 840              | Upstream      | 1,319  | 930            | 24,000            | 6,000              |                             | 17,000        | 2, 500 | 472    | 1, 680 |                              |                         |
|                   | (L=4. 82km)      | Downstream    | 1, 319 | 930            | 24,000            | 6,000              |                             | 17,000        | 1, 833 | 376    | 1, 680 |                              |                         |
| 5. Hazek          | 750              | Upstream      | 2. 625 | 775            | 24,000            | 10,000             |                             | 18, 400       | 2,000  | 770    | 1, 228 | 12, 000                      | 270                     |
|                   | (L=2. 78km)      | Domatress     | 2, 235 | 775            | 22,000            | 10,000             |                             | 17, 700       | 2,000  | 450    | 1, 228 | 9, 400                       | 270                     |
| 6. E I            | 1, 712           | Opetream      | 1, 887 | 930            | 24,000            |                    |                             |               | 2.174  | 840    | 2, 049 |                              | 220                     |
| Sharkaseish       | (L=4, 43km)      | Domistream    | 1,820  | 930            | 21,000            |                    |                             |               | 2, 174 | 584    | 1. 595 |                              | 550                     |
| 7. El Kafr El     | 1, 428           | tips treas    | 1,905  | 930            | 15,000            | 7, 000             | 6, 700                      | 21, 700       | 2, 834 | 518    | 1, 638 | 13, 300                      | 370                     |
| Sharkie           | (L=7.06ke)       | Descriteran   | 1, 895 | 930            | 10,000            | 6, 800             | 4, 000                      | 19,000        | 2, 834 | 515    | 1, 232 | 10, 700                      | 335                     |
| 8. G No. 7. L     | 1, 150           | Upstress      | 1,550  | 1, 325         | 24,000            | 6,000              | 9, 300                      |               | 2.677  | 382    |        |                              | 244                     |
|                   | (L=3, 25km)      | Done site ear | 1, 550 | 1, 228         | 24,000            | 5,000              | 9, 300                      |               | 2, 280 | 355    |        |                              | 244                     |
| 9. Zobas          | 3, 800           | Ogntream      | 1, 800 | 1, 240         | 24,000            | 6,000              | 4, 600                      |               | 3,000  | 630    | 2, 240 |                              | 350                     |
|                   | (L=8.15km)       | Bounstream    | 1, 650 | 1, 151         | 24,000            | 5, 600             | 4, 200                      |               | 2, 263 | 453    | 1, 680 |                              | 320                     |
| Total             | 14, 978          | Upe tream     | 3, 747 | 1, 191         | 23, 310           | 6, 334             | 8, 476                      | 21, 382       | 2, 694 | 611    | 1, 908 | 13, 091                      | 315                     |
| (Average)         |                  | Downs to east | 1. 626 | 1, 090         | 22, 224           | 6, 010             | 7, 673                      | 20,009        | 2, 293 | 459    | 1, 610 | 9, 690                       | 266                     |