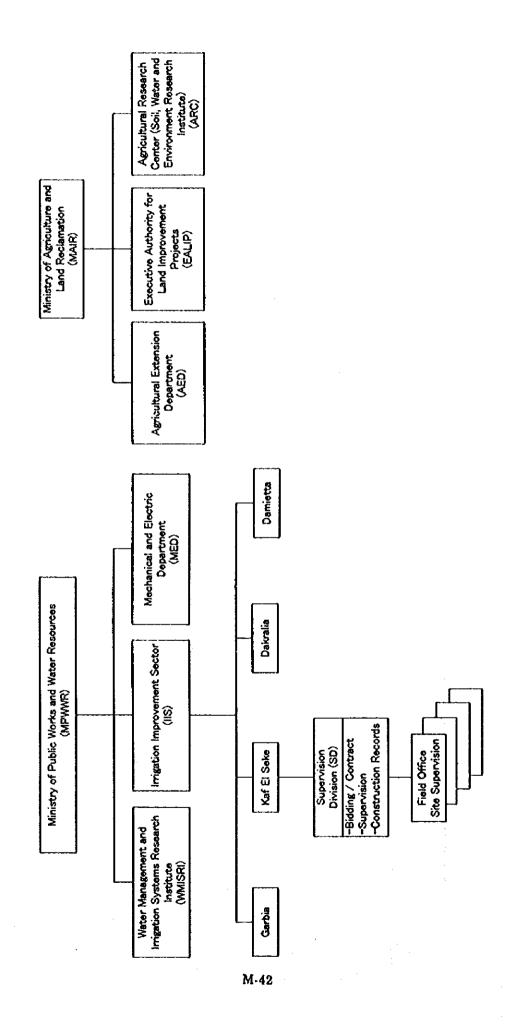

fill                   | m3   | 0.78  | 11.00     | 8.58    |       | -        |           |                          |
| sub-total                  |                            |      |       |           | 1938.58 | 6     | sld      | 17,447    |                          |
|                            |                            |      |       |           |         |       |          |           |                          |
|                            |                            |      |       |           |         |       |          |           |                          |
| Total                      |                            |      |       |           |         |       |          | 241,130   |                          |

Figure M.3.1 Organization Chart of Project Implementation



#### APPENDIX N.

#### PROJECT EVALUATION

#### Appendix N Project Evaluation

| N.1 Feasibility Study                                                              | N-1 |
|------------------------------------------------------------------------------------|-----|
| Table N.1.1 ~ N.1.19 Financial Price and Economic Price                            |     |
| Table N.1.20 ~ N.1.52 Project Benefit by Crop                                      |     |
| Table N.1.53 ~ N.1.62 Estimate of IRR                                              |     |
| N.2 Preliminary project evaluation of Master Plan                                  | N-3 |
| Table N.2.1 Benefit Flow of the Project in the Study Area (M/P) at Financial Price |     |
| Table N.2.2 Project Cost in the Study Area (M/P) at Faunacial Pric