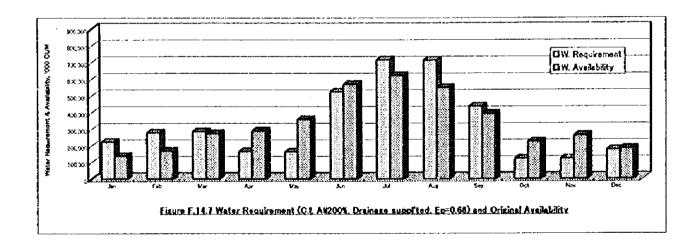

Table F.14.1 Irrigation Efficiency Applied

| Item Without               | Without project | With Project | Without project With Project (enhnt) | Romarks              |
|----------------------------|-----------------|--------------|--------------------------------------|----------------------|
| On-farm Application        | 0.65            | 0.73         |                                      |                      |
| Meska Conveyance           | 06.0            | 0.95         | <u>₹</u>                             | Incl. direct pumping |
| Main, Sec. Del. Conveyance | 0.95            | 0.95         |                                      |                      |
| Overeil Perciency          | 0.556           | 0.859        | 0890                                 | 680                  |