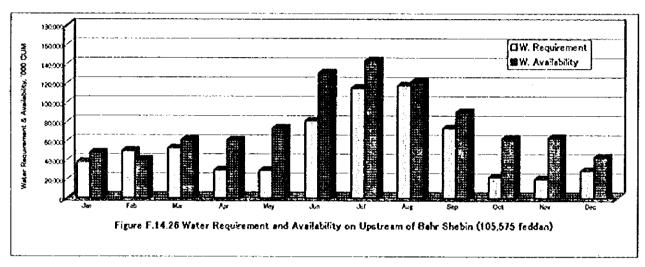

Table F.14.1 Irrigation Efficiency Applied

| Item Without               | Without project | With Project | Without project With Project (enhnt) | Romarks              |
|----------------------------|-----------------|--------------|--------------------------------------|----------------------|
| On-farm Application        | 0.65            | 0.73         |                                      |                      |
| Meska Conveyance           | 06.0            | 0.95         | <u>₹</u>                             | Incl. direct pumping |
| Main, Sec. Del. Conveyance | 0.95            | 0.95         |                                      |                      |
| Overeil Perciency          | 0.556           | 0.859        | 0890                                 | 680                  |