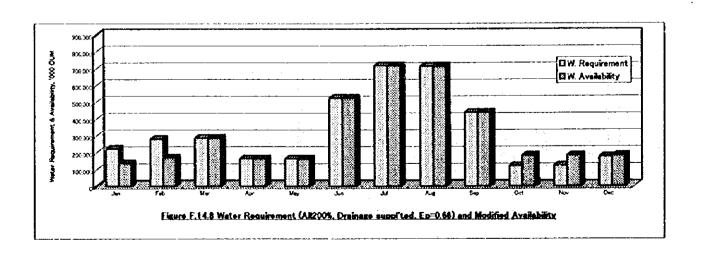

Table F.14.1 Irrigation Efficiency Applied

| Item Without               | Without project | With Project | Without project With Project (enhnt) | Romarks              |
|----------------------------|-----------------|--------------|--------------------------------------|----------------------|
| On-farm Application        | 0.65            | 0.73         |                                      |                      |
| Meska Conveyance           | 06.0            | 0.95         | <u>₹</u>                             | Incl. direct pumping |
| Main, Sec. Del. Conveyance | 0.95            | 0.95         |                                      |                      |
| Overeil Perciency          | 0.556           | 0.859        | 0890                                 | 680                  |