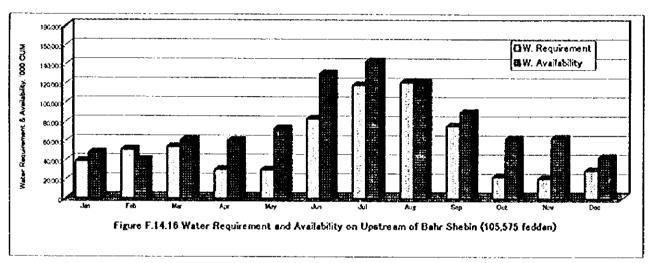

|                                         |                                                  |                                         |                                        |
| Total                                                                                                                                 | 751,223            | ,695,223 (  | excluding | '695,223 (excluding New Reclamation Area of 56,000 feddan)        | ation Area   | of 56,000 f                            | oddan)      |          |           |              |                                         |                                         |                                                  |                                         |                                        |











| Simple   S                                                                                                                                                                                                                                                                                                    | Table F.14.25 Cropping Pattorn DS170% Water Requirement in '000 CU Location Fob Mar | Area, f           | Water Red<br>Jan                | urament i<br>Fob                        | 1000<br>Wei      | Apr                | Modified                | Ponman N         | Jul (C        | nal: Bahr<br>Aug | M based on Modified Penman Method (Canal; Bahr Tora, Downstroam+Midetream) Apr May Jun Jul Aug Seo Oct Nov | Stream+M      | detream) | 0<br>0 | Accus