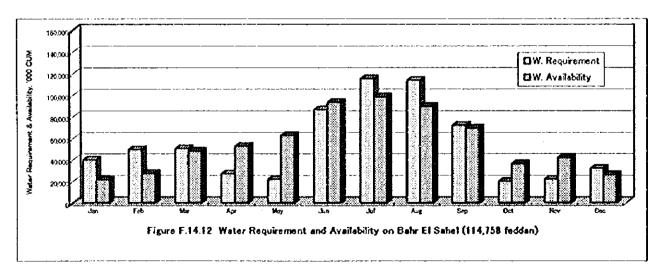

Table F.14.1 Irrigation Efficiency Applied

| Item Without               | Without project | With Project | Without project With Project (enhnt) | Romarks              |
|----------------------------|-----------------|--------------|--------------------------------------|----------------------|
| On-farm Application        | 0.65            | 0.73         |                                      |                      |
| Meska Conveyance           | 06.0            | 0.95         | <u>₹</u>                             | Incl. direct pumping |
| Main, Sec. Del. Conveyance | 0.95            | 0.95         |                                      |                      |
| Overeil Perciency          | 0.556           | 0.859        | 0890                                 | 680                  |