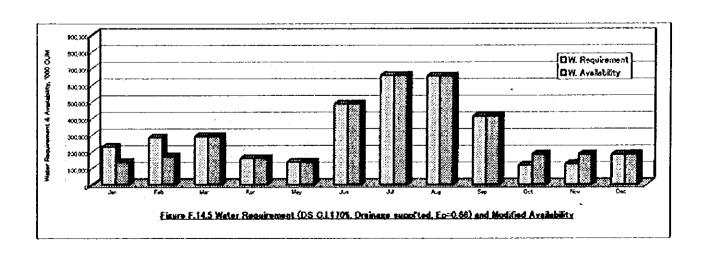

Table F.14.1 Irrigation Efficiency Applied

| Item Without               | Without project | With Project | Without project With Project (enhnt) | Romarks              |
|----------------------------|-----------------|--------------|--------------------------------------|----------------------|
| On-farm Application        | 0.65            | 0.73         |                                      |                      |
| Meska Conveyance           | 06.0            | 0.95         | <u>₹</u>                             | Incl. direct pumping |
| Main, Sec. Del. Conveyance | 0.95            | 0.95         |                                      |                      |
| Overeil Perciency          | 0.556           | 0.859        | 0890                                 | 680                  |