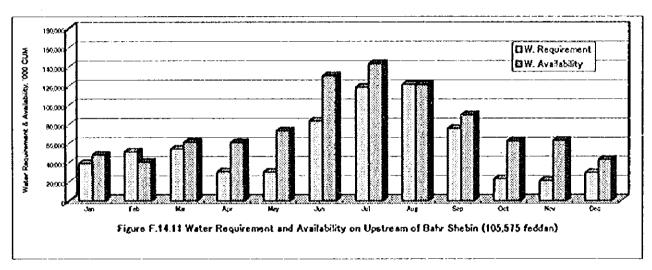

Table F.14.1 Irrigation Efficiency Applied

| Item Without               | Without project | With Project | Without project With Project (enhnt) | Romarks              |
|----------------------------|-----------------|--------------|--------------------------------------|----------------------|
| On-farm Application        | 0.65            | 0.73         |                                      |                      |
| Meska Conveyance           | 06.0            | 0.95         | <u>₹</u>                             | Incl. direct pumping |
| Main, Sec. Del. Conveyance | 0.95            | 0.95         |                                      |                      |
| Overeil Perciency          | 0.556           | 0.859        | 0890                                 | 680                  |