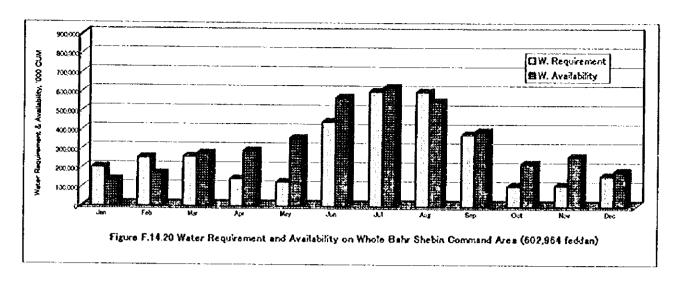

Table F.14.1 Irrigation Efficiency Applied

| Item Without               | Without project | With Project | Without project With Project (enhnt) | Romarks              |
|----------------------------|-----------------|--------------|--------------------------------------|----------------------|
| On-farm Application        | 0.65            | 0.73         |                                      |                      |
| Meska Conveyance           | 06.0            | 0.95         | <u>₹</u>                             | Incl. direct pumping |
| Main, Sec. Del. Conveyance | 0.95            | 0.95         |                                      |                      |
| Overeil Perciency          | 0.556           | 0.859        | 0890                                 | 680                  |