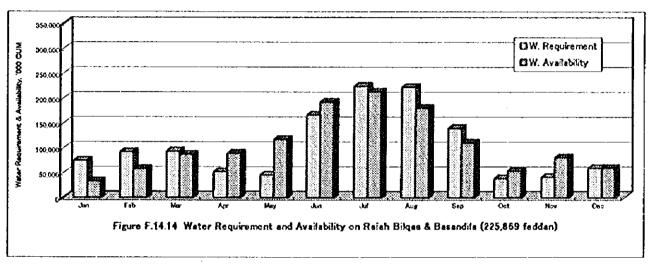

--|-------|---|------|------|------|-----|-----|------|--------|
| Location           | ATTA 1       | Ş  | Feb | ¥  | ٧٥٧ | ,     | 5 | ,    | Aur  | Seep | å   | ž   | ê    | Annual |
| Contrasm           | 113,696      | 38 | 484 | 51 | 288 | 7.PW  | 3 |      | 1.44 | 714  | 917 | 181 | R/.7 | 6,396  |
| Michigan           | 223,076      | ž  | Ç   | 5  | 5   | 276   | 8 | 1190 | ş    | 742  | 8   | 8   | 291  | 6,528  |
| Downstream         | 100 003      | g  | ş   | \$ | 5   | 3     | ş |      | 986  | 919  | 167 | 8   | ž    | 5,630  |
| Downstraam         | 1            | é  | ş   | ş  | Ē   | 165   | 8 |      | 960  | 910  | 107 | 8   | 8    | 9,630  |
| Total              | 641.397      |    |     | ١  | ١   | ١     | į |      | ŀ    |      | ١   | ļ   | -    |        |











| Table 5.4.17 Common Pattern DS170% Water Premium of 1.4.13 elder | DS170K W                                                                        | of or Regis | iroment in       | OOO CUIM        | based<br>on             | Modified P  | onman Mo              | thod (Cana                                        | II: Bahr Te           | based on Modified Penman Method (Canal: Bahr Tera, Downstream+Midstream)   | rosm+Mide   | stroam)              |                  |                  | 1,1                                     |
|------------------------------------------------------------------|---------------------------------------------------------------------------------|-------------|------------------|-----------------|-------------------------|-------------|---------------------