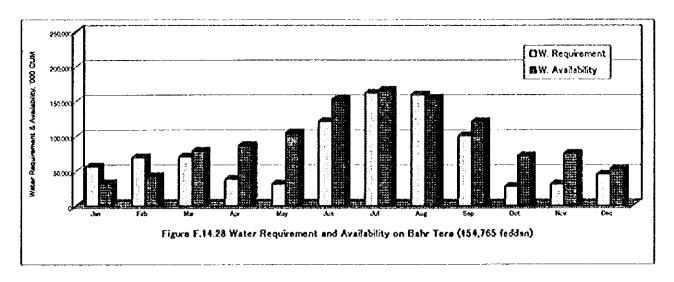

Table F.14.1 Irrigation Efficiency Applied

| Item Without               | Without project | With Project | Without project With Project (enhnt) | Romarks              |
|----------------------------|-----------------|--------------|--------------------------------------|----------------------|
| On-farm Application        | 0.65            | 0.73         |                                      |                      |
| Meska Conveyance           | 06.0            | 0.95         | <u>₹</u>                             | Incl. direct pumping |
| Main, Sec. Del. Conveyance | 0.95            | 0.95         |                                      |                      |
| Overeil Perciency          | 0.556           | 0.859        | 0890                                 | 680                  |