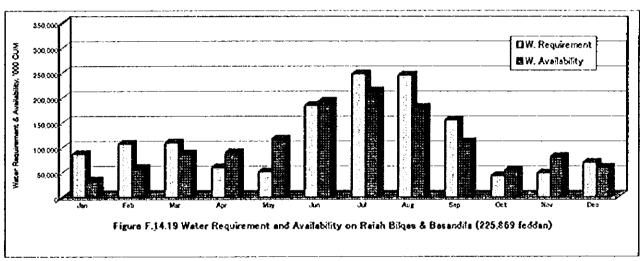

Table F.14.1 Irrigation Efficiency Applied

| Item Without               | Without project | With Project | Without project With Project (enhnt) | Romarks              |
|----------------------------|-----------------|--------------|--------------------------------------|----------------------|
| On-farm Application        | 0.65            | 0.73         |                                      |                      |
| Meska Conveyance           | 06.0            | 0.95         | <u>₹</u>                             | Incl. direct pumping |
| Main, Sec. Del. Conveyance | 0.95            | 0.95         |                                      |                      |
| Overeil Perciency          | 0.556           | 0.859        | 0890                                 | 680                  |