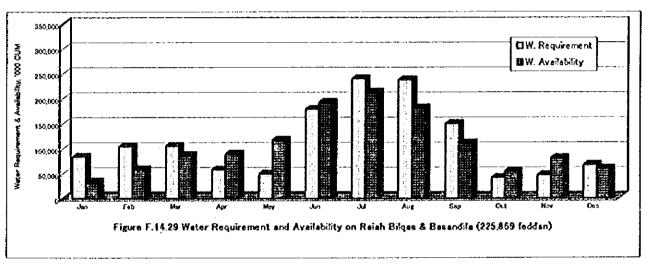

Table F.14.1 Irrigation Efficiency Applied

| Item Without               | Without project | With Project | Without project With Project (enhnt) | Romarks              |
|----------------------------|-----------------|--------------|--------------------------------------|----------------------|
| On-farm Application        | 0.65            | 0.73         |                                      |                      |
| Meska Conveyance           | 06.0            | 0.95         | <u>₹</u>                             | Incl. direct pumping |
| Main, Sec. Del. Conveyance | 0.95            | 0.95         |                                      |                      |
| Overeil Perciency          | 0.556           | 0.859        | 0890                                 | 680                  |