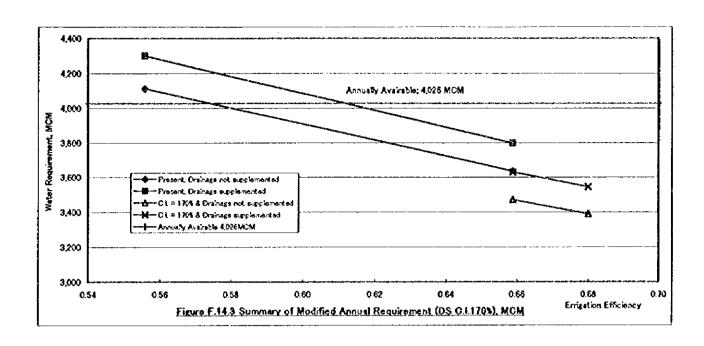

Table F.14.1 Irrigation Efficiency Applied

| Item Without               | Without project | With Project | Without project With Project (enhnt) | Romarks              |
|----------------------------|-----------------|--------------|--------------------------------------|----------------------|
| On-farm Application        | 0.65            | 0.73         |                                      |                      |
| Meska Conveyance           | 06.0            | 0.95         | <u>₹</u>                             | Incl. direct pumping |
| Main, Sec. Del. Conveyance | 0.95            | 0.95         |                                      |                      |
| Overeil Perciency          | 0.556           | 0.859        | 0890                                 | 680                  |