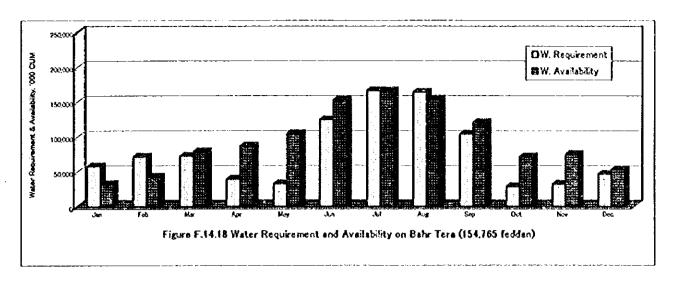

Table F.14.1 Irrigation Efficiency Applied

| Item Without               | Without project | With Project | Without project With Project (enhnt) | Romarks              |
|----------------------------|-----------------|--------------|--------------------------------------|----------------------|
| On-farm Application        | 0.65            | 0.73         |                                      |                      |
| Meska Conveyance           | 06.0            | 0.95         | <u>₹</u>                             | Incl. direct pumping |
| Main, Sec. Del. Conveyance | 0.95            | 0.95         |                                      |                      |
| Overeil Perciency          | 0.556           | 0.859        | 0890                                 | 680                  |