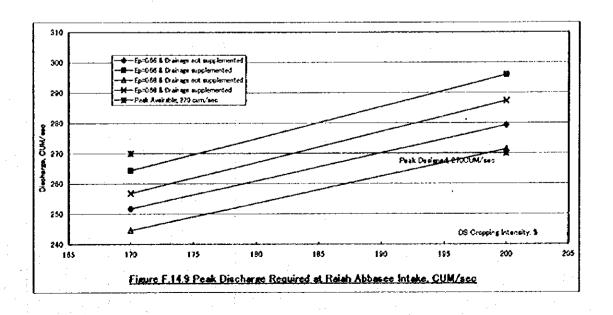

Table F.14.1 Irrigation Efficiency Applied

| Item Without               | Without project | With Project | Without project With Project (enhnt) | Romarks              |
|----------------------------|-----------------|--------------|--------------------------------------|----------------------|
| On-farm Application        | 0.65            | 0.73         |                                      |                      |
| Meska Conveyance           | 06.0            | 0.95         | <u>₹</u>                             | Incl. direct pumping |
| Main, Sec. Del. Conveyance | 0.95            | 0.95         |                                      |                      |
| Overeil Perciency          | 0.556           | 0.859        | 0890                                 | 680                  |