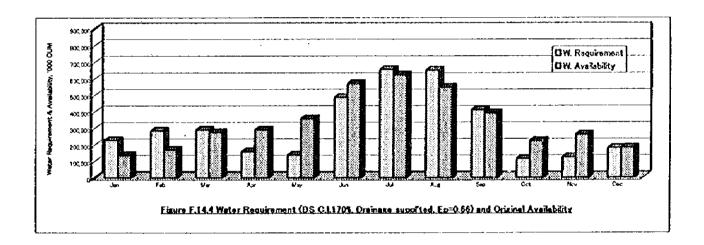

Table F.14.1 Irrigation Efficiency Applied

| Item Without               | Without project | With Project | Without project With Project (enhnt) | Romarks              |
|----------------------------|-----------------|--------------|--------------------------------------|----------------------|
| On-farm Application        | 0.65            | 0.73         |                                      |                      |
| Meska Conveyance           | 06.0            | 0.95         | <u>₹</u>                             | Incl. direct pumping |
| Main, Sec. Del. Conveyance | 0.95            | 0.95         |                                      |                      |
| Overeil Perciency          | 0.556           | 0.859        | 0890                                 | 680                  |