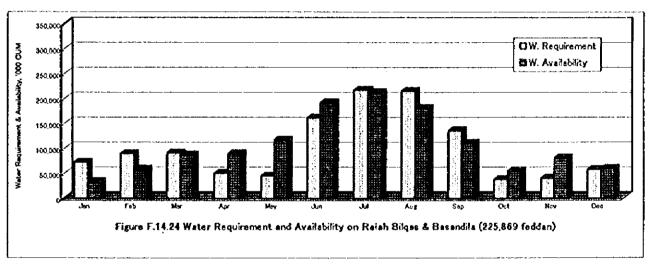

Table F.14.1 Irrigation Efficiency Applied

| Item Without               | Without project | With Project | Without project With Project (enhnt) | Romarks              |
|----------------------------|-----------------|--------------|--------------------------------------|----------------------|
| On-farm Application        | 0.65            | 0.73         |                                      |                      |
| Meska Conveyance           | 06.0            | 0.95         | <u>₹</u>                             | Incl. direct pumping |
| Main, Sec. Del. Conveyance | 0.95            | 0.95         |                                      |                      |
| Overeil Perciency          | 0.556           | 0.859        | 0890                                 | 680                  |