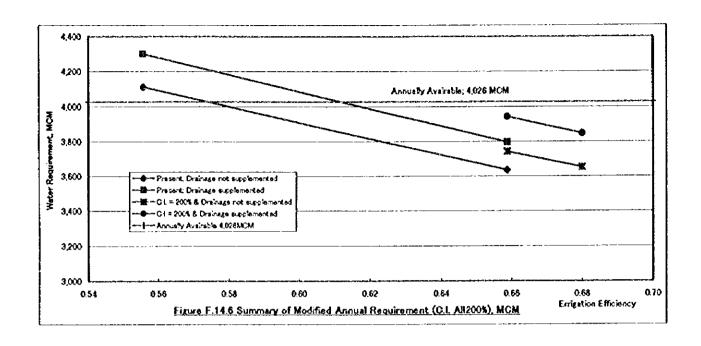

Table F.14.1 Irrigation Efficiency Applied

| Item Without               | Without project | With Project | Without project With Project (enhnt) | Romarks              |
|----------------------------|-----------------|--------------|--------------------------------------|----------------------|
| On-farm Application        | 0.65            | 0.73         |                                      |                      |
| Meska Conveyance           | 06.0            | 0.95         | <u>₹</u>                             | Incl. direct pumping |
| Main, Sec. Del. Conveyance | 0.95            | 0.95         |                                      |                      |
| Overeil Perciency          | 0.556           | 0.859        | 0890                                 | 680                  |