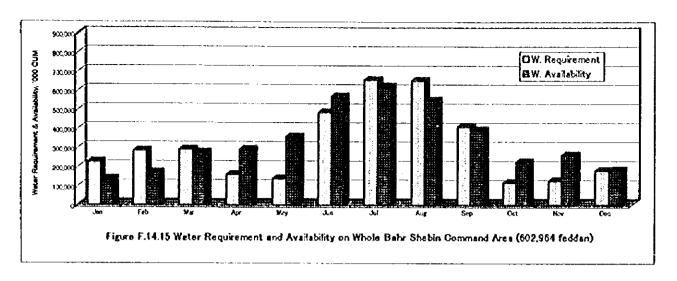

|                                         |                                         |                                                  |                                         |                                        |
| Total                                                                                                                                 | 751,223            | ,695,223 (  | excluding | '695,223 (excluding New Reclamation Area of 56,000 feddan)        | ation Area   | of 56,000 f                            | oddan)      |          |           |              |                                         |                                         |                                                  |                                         |                                        |











| Simple   S                                                                                                                                                                                                                                                                                                    | Table F.14.25 Cropping Pattorn DS170% Water Requirement in '000 CU Location Fob Mar | Area, f           | Water Red<br>Jan                | urament i<br>Fob                        | 1000<br>Wei      | Apr                | Modified                | Ponman N         | Jul (C        | nal: Bahr<br>Aug | M based on Modified Penman Method (Canal; Bahr Tora, Downstroam+Midetream) Apr May Jun Jul Aug Seo Oct Nov | Stream+M      | detream) | 0<br>0 | Accus