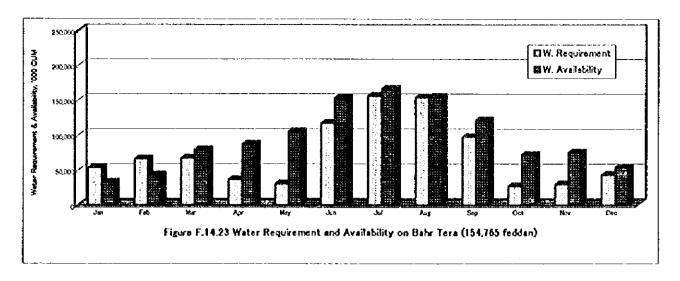

Table F.14.1 Irrigation Efficiency Applied

| Item Without               | Without project | With Project | Without project With Project (enhnt) | Romarks              |
|----------------------------|-----------------|--------------|--------------------------------------|----------------------|
| On-farm Application        | 0.65            | 0.73         |                                      |                      |
| Meska Conveyance           | 06.0            | 0.95         | <u>₹</u>                             | Incl. direct pumping |
| Main, Sec. Del. Conveyance | 0.95            | 0.95         |                                      |                      |
| Overeil Perciency          | 0.556           | 0.859        | 0890                                 | 680                  |