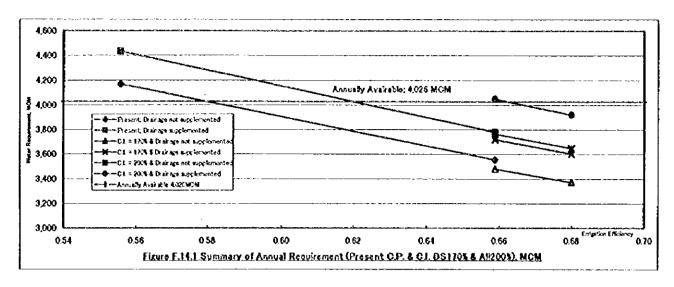

Table F.14.1 Irrigation Efficiency Applied

| Item Without               | Without project | With Project | Without project With Project (enhnt) | Romarks              |
|----------------------------|-----------------|--------------|--------------------------------------|----------------------|
| On-farm Application        | 0.65            | 0.73         |                                      |                      |
| Meska Conveyance           | 06.0            | 0.95         | <u>₹</u>                             | Incl. direct pumping |
| Main, Sec. Del. Conveyance | 0.95            | 0.95         |                                      |                      |
| Overeil Perciency          | 0.556           | 0.859        | 0890                                 | 680                  |