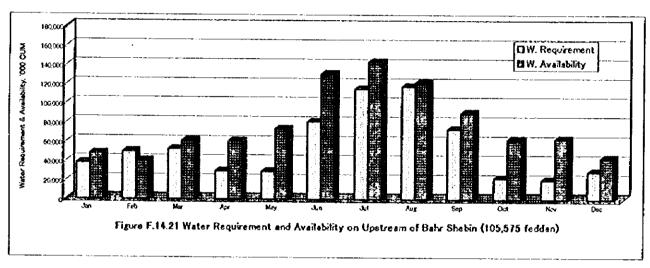

Table F.14.1 Irrigation Efficiency Applied

| Item Without               | Without project | With Project | Without project With Project (enhnt) | Romarks              |
|----------------------------|-----------------|--------------|--------------------------------------|----------------------|
| On-farm Application        | 0.65            | 0.73         |                                      |                      |
| Meska Conveyance           | 06.0            | 0.95         | <u>₹</u>                             | Incl. direct pumping |
| Main, Sec. Del. Conveyance | 0.95            | 0.95         |                                      |                      |
| Overeil Perciency          | 0.556           | 0.859        | 0890                                 | 680                  |