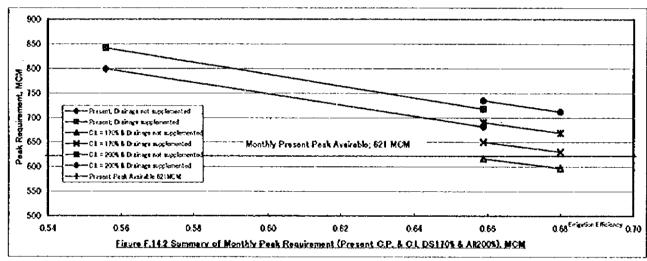

Table F.14.1 Irrigation Efficiency Applied

| Item Without               | Without project | With Project | Without project With Project (enhnt) | Romarks              |
|----------------------------|-----------------|--------------|--------------------------------------|----------------------|
| On-farm Application        | 0.65            | 0.73         |                                      |                      |
| Meska Conveyance           | 06.0            | 0.95         | <u>₹</u>                             | Incl. direct pumping |
| Main, Sec. Del. Conveyance | 0.95            | 0.95         |                                      |                      |
| Overeil Perciency          | 0.556           | 0.859        | 0890                                 | 680                  |