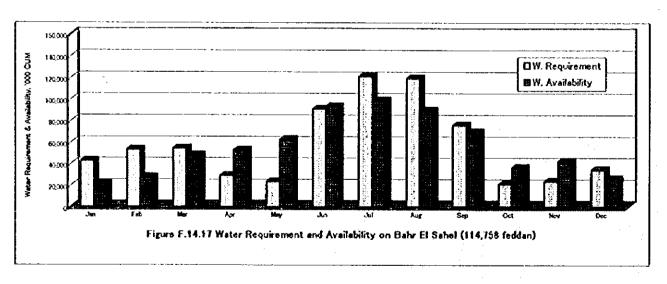

Table F.14.1 Irrigation Efficiency Applied

| Item Without               | Without project | With Project | Without project With Project (enhnt) | Romarks              |
|----------------------------|-----------------|--------------|--------------------------------------|----------------------|
| On-farm Application        | 0.65            | 0.73         |                                      |                      |
| Meska Conveyance           | 06.0            | 0.95         | <u>₹</u>                             | Incl. direct pumping |
| Main, Sec. Del. Conveyance | 0.95            | 0.95         |                                      |                      |
| Overeil Perciency          | 0.556           | 0.859        | 0890                                 | 680                  |