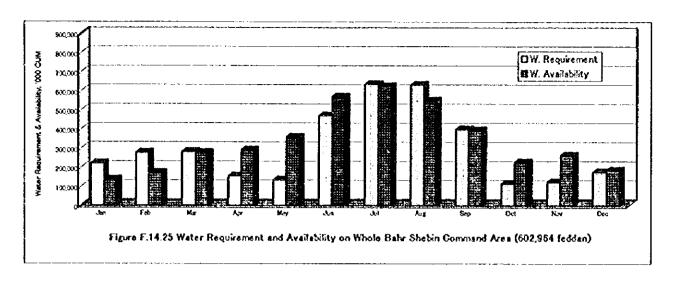

Table F.14.1 Irrigation Efficiency Applied

| Item Without               | Without project | With Project | Without project With Project (enhnt) | Romarks              |
|----------------------------|-----------------|--------------|--------------------------------------|----------------------|
| On-farm Application        | 0.65            | 0.73         |                                      |                      |
| Meska Conveyance           | 06.0            | 0.95         | <u>₹</u>                             | Incl. direct pumping |
| Main, Sec. Del. Conveyance | 0.95            | 0.95         |                                      |                      |
| Overeil Perciency          | 0.556           | 0.859        | 0890                                 | 680                  |