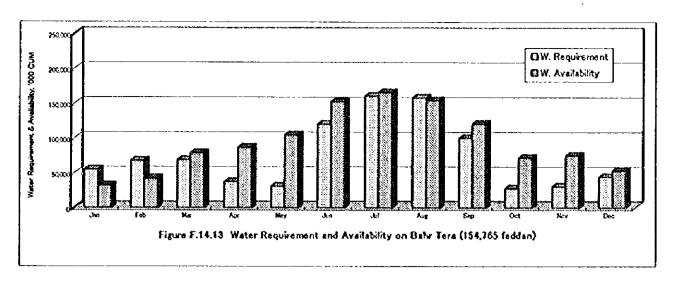

----|-------|---|------|------|------|-----|-----|------|--------|
| Location           | ATTA 1       | Ş  | Feb | ¥  | ٧٥٧ | ,     | 5 | ,    | Aur  | Seep | å   | ž   | ê    | Annual |
| Contrasm           | 113,696      | 38 | 484 | 51 | 288 | 7.PW  | 3 |      | 1.44 | 714  | 917 | 181 | R/.7 | 6,396  |
| Michigan           | 223,076      | ž  | Ç   | 5  | 5   | 276   | 8 | 1190 | ş    | 742  | 8   | 8   | 291  | 6,528  |
| Downstream         | 100 003      | g  | ş   | \$ | 5   | 3     | ş |      | 986  | 919  | 167 | 8   | ž    | 5,630  |
| Downstraam         | 1            | é  | ş   | ş  | Ē   | 165   | 8 |      | 960  | 910  | 107 | 8   | 8    | 9,630  |
| Total              | 641.397      |    |     | ١  | ١   | ١     | į |      | ŀ    |      | ١   | ļ   | -    |        |











| Table 5.4.17 Common Pattern DS170% Water Premium of 1.4.13 elder | DS170K W                                                                        | of or Regis | iroment in       | OOO CUIM        | based<br>on             | Modified P  | onman Mo              | thod (Cana                                        | II: Bahr Te           | based on Modified Penman Method (Canal: Bahr Tera, Downstream+Midstream)   | rosm+Mide   | stroam)              |                  |                  | 1,1                                     |
|------------------------------------------------------------------|---------------------------------------------------------------------------------|-------------|------------------|-----------------|-------------------------|-------------|-------------------