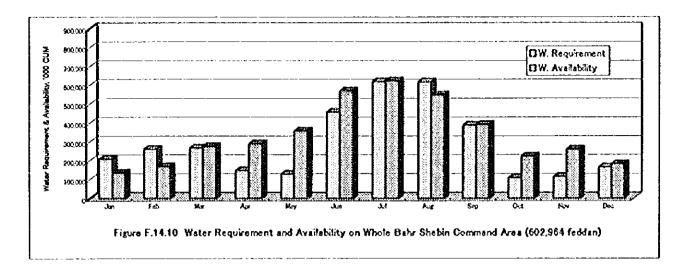

Table F.14.1 Irrigation Efficiency Applied

| Item Without               | Without project | With Project | Without project With Project (enhnt) | Romarks              |
|----------------------------|-----------------|--------------|--------------------------------------|----------------------|
| On-farm Application        | 0.65            | 0.73         |                                      |                      |
| Meska Conveyance           | 06.0            | 0.95         | <u>₹</u>                             | Incl. direct pumping |
| Main, Sec. Del. Conveyance | 0.95            | 0.95         |                                      |                      |
| Overeil Perciency          | 0.556           | 0.859        | 0890                                 | 680                  |