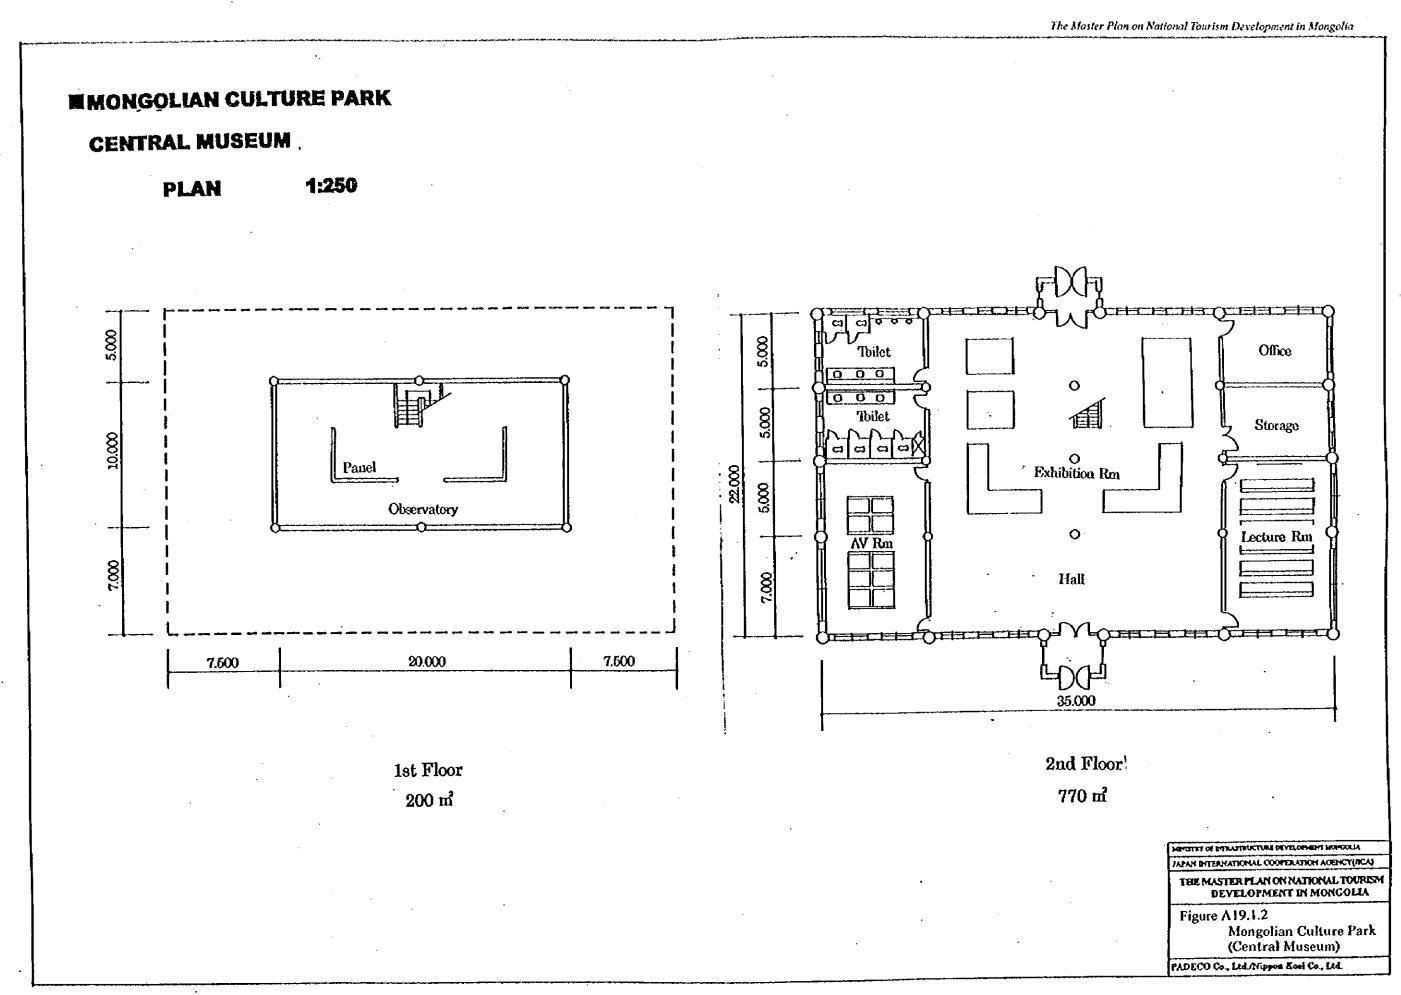

er                                           | 1:300        | 2,876 m <sup>2</sup>        |
| 2. | Mongolian Culture Park<br>(Central Museum)                        | 1:250        | 970 m <sup>2</sup>          |
| 3. | Handicraft Center                                                 | 1:250        | 960 m²                      |
| 4. | Bogd Khan Museum<br>(New Service, Office and Storage<br>Building) | 1:250        | 620 m²                      |
| 5  | Tereli Visitor Center                                             | 1:250        | 230 m <sup>2</sup>          |
| 6. | Omnogovi Visitor Center                                           | 1:250        | 360 m <sup>2</sup>          |

The preliminary design of following buildings is made.

Final Report, July 1999

.

· ·



· .

. . . . .



Final Report, July 1999

·

.

### **MHANDICRAFT CENTER**



Final Report, July 1999

.

·



Final Report, July 1999.





# A19.3 Alternative Plan of Tourist Plaza

Development of tourist plaza is proposed in the 19.3 of the main text as the priority project. The alternative plan of the tourist plaza, which excludes the souvenir and handicraft center, is conceived in consideration of the limited land extent of the plaza area.

Designs of the alternative plan of the tourist plaza and the souvenir and handicraft center are presented in Figure A19.3.1 and A19.3.2 respectively.

••• ••

\_





# A19.8 Initial Environmental Examination (IEE)

### A19.8.1 Objectives

The Initial Environmental Examination (IEE) is a preliminary environmental impact assessment. The IEE is conducted at an earl