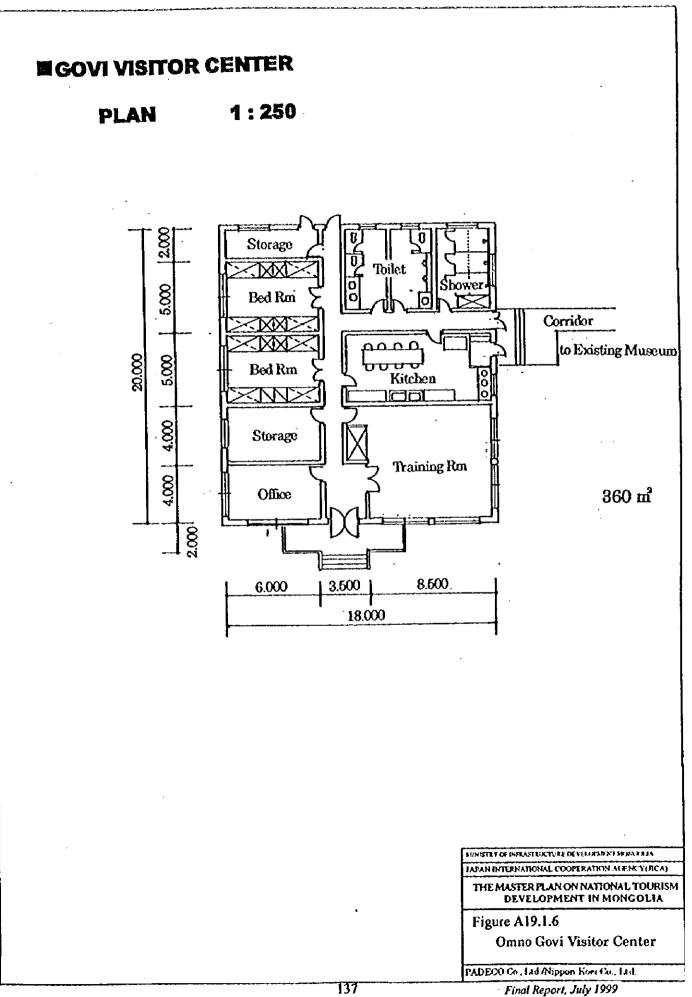

>(Central Museum)                        | 1:250        | 970 m <sup>2</sup>          |
| 3. | Handicraft Center                                                 | 1:250        | 960 m²                      |
| 4. | Bogd Khan Museum<br>(New Service, Office and Storage<br>Building) | 1:250        | 620 m²                      |
| 5  | Tereli Visitor Center                                             | 1:250        | 230 m <sup>2</sup>          |
| 6. | Omnogovi Visitor Center                                           | 1:250        | 360 m <sup>2</sup>          |

The preliminary design of following buildings is made.

Final Report, July 1999

.

· ·



· .

. . . . .



Final Report, July 1999

·

.

### **MHANDICRAFT CENTER**



Final Report, July 1999

.

·



Final Report, July 1999.





# A19.3 Alternative Plan of Tourist Plaza

Development of tourist plaza is proposed in the 19.3 of the main text as the priority project. The alternative plan of the tourist plaza, which excludes the souvenir and handicraft center, is conceived in consideration of the limited land extent of the plaza area.

Designs of the alternative plan of the tourist plaza and the souvenir and handicraft center are presented in Figure A19.3.1 and A19.3.2 respectively.

••• ••

\_





# A19.8 Initial Environmental Examination (IEE)

### A19.8.1 Objectives

The Initial Environmental Examination (IEE) is a preliminary environmental impact assessment. The IEE is conducted at an early stage of project development, however, is an effective tool to identify possible environmental and social effects and to g