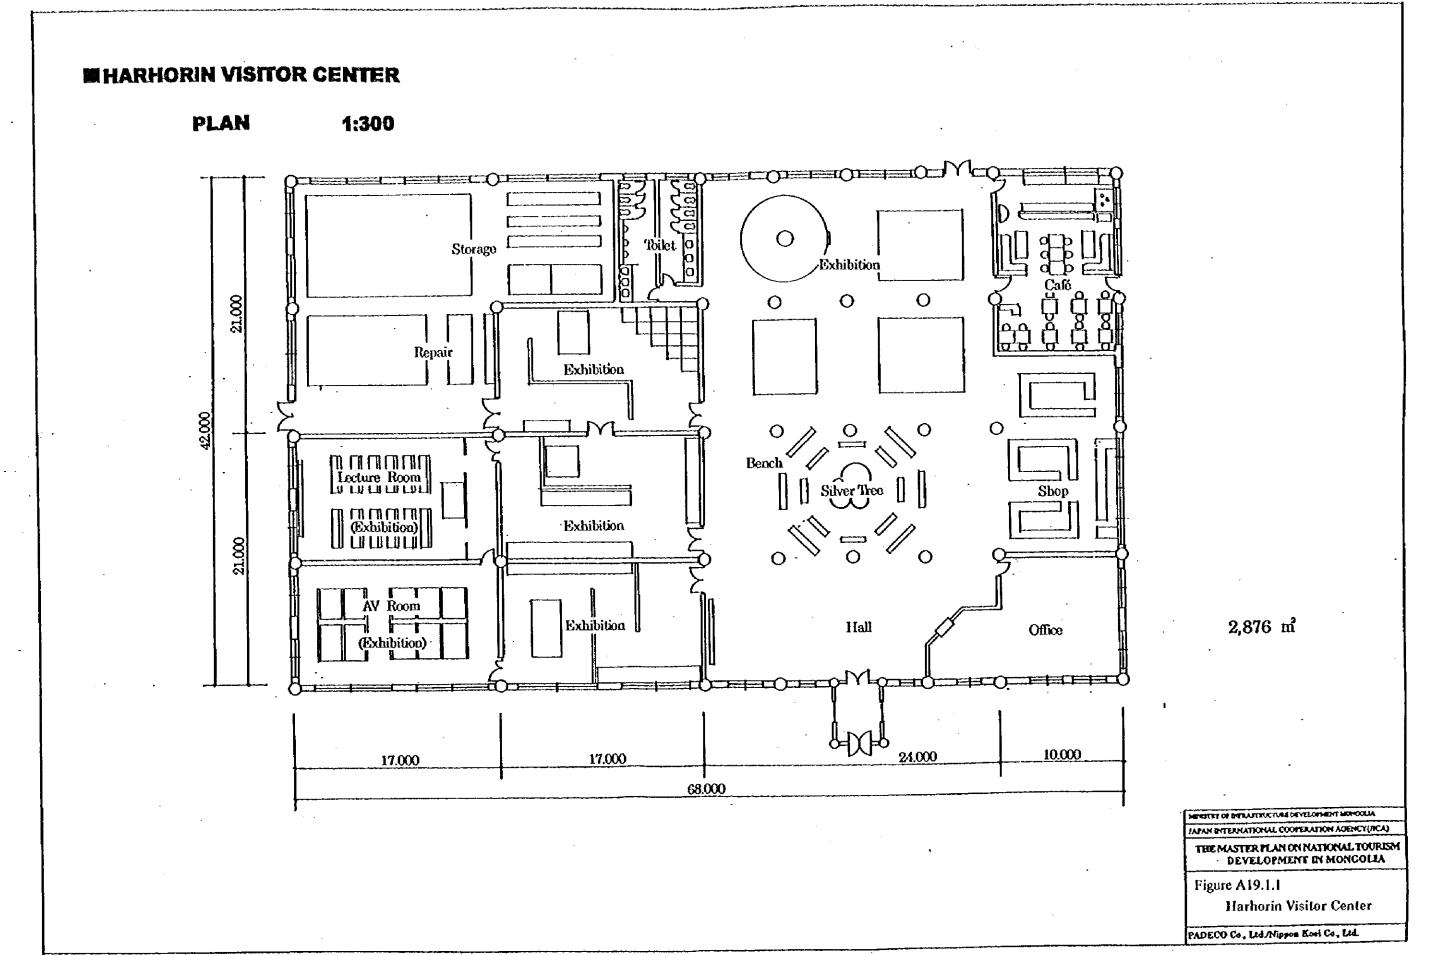

horin Visitor Center                                           | 1:300        | 2,876 m <sup>2</sup>        |
| 2. | Mongolian Culture Park<br>(Central Museum)                        | 1:250        | 970 m <sup>2</sup>          |
| 3. | Handicraft Center                                                 | 1:250        | 960 m²                      |
| 4. | Bogd Khan Museum<br>(New Service, Office and Storage<br>Building) | 1:250        | 620 m²                      |
| 5  | Tereli Visitor Center                                             | 1:250        | 230 m <sup>2</sup>          |
| 6. | Omnogovi Visitor Center                                           | 1:250        | 360 m <sup>2</sup>          |

The preliminary design of following buildings is made.

Final Report, July 1999

.

· ·



· .

. . . . .



Final Report, July 1999

·

.

### **MHANDICRAFT CENTER**



Final Report, July 1999

.

·



Final Report, July 1999.





# A19.3 Alternative Plan of Tourist Plaza

Development of tourist plaza is proposed in the 19.3 of the main text as the priority project. The alternative plan of the tourist plaza, which excludes the souvenir and handicraft center, is conceived in consideration of the limited land extent of the plaza area.

Designs of the alternative plan of the tourist plaza and the souvenir and handicraft center are presented in Figure A19.3.1 and A19.3.2 respectively.

••• ••

\_





# A19.8 Initial Environmental Examination (IEE)

### A19.8.1 Objectives

The Initial Environmental Examination (IEE) is a preliminary environmental impact assessment. The IEE is co