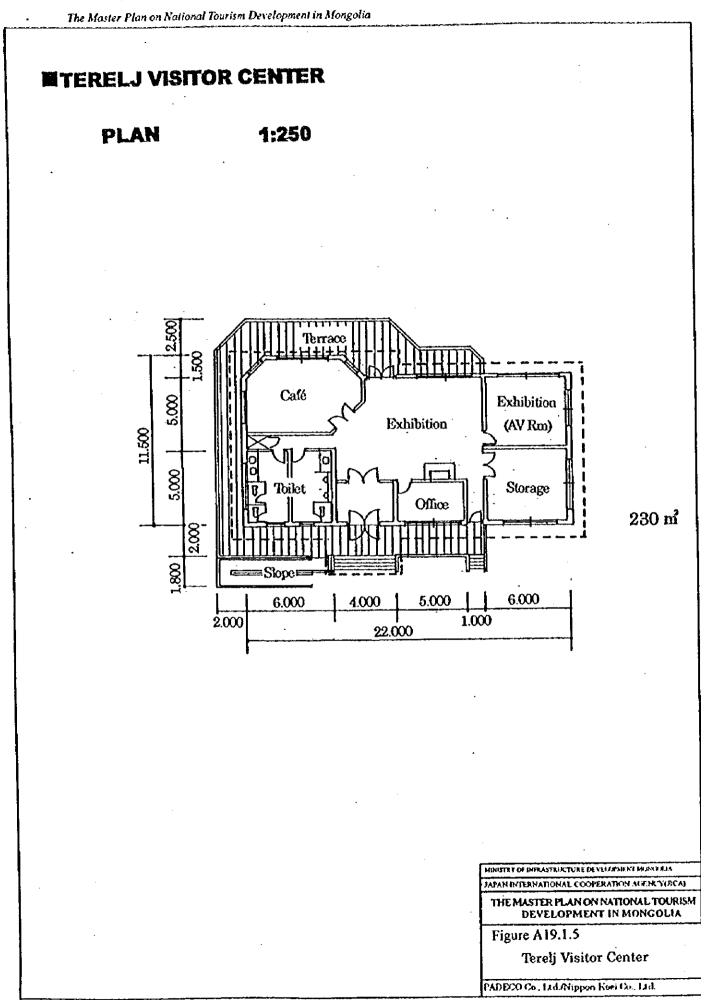

br>(Central Museum)                        | 1:250        | 970 m <sup>2</sup>          |
| 3. | Handicraft Center                                                 | 1:250        | 960 m²                      |
| 4. | Bogd Khan Museum<br>(New Service, Office and Storage<br>Building) | 1:250        | 620 m²                      |
| 5  | Tereli Visitor Center                                             | 1:250        | 230 m <sup>2</sup>          |
| 6. | Omnogovi Visitor Center                                           | 1:250        | 360 m <sup>2</sup>          |

The preliminary design of following buildings is made.

Final Report, July 1999

.

· ·



· .

. . . . .



Final Report, July 1999

·

.

### **MHANDICRAFT CENTER**



Final Report, July 1999

.

·



Final Report, July 1999.





# A19.3 Alternative Plan of Tourist Plaza

Development of tourist plaza is proposed in the 19.3 of the main text as the priority project. The alternative plan of the tourist plaza, which excludes the souvenir and handicraft center, is conceived in consideration of the limited land extent of the plaza area.

Designs of the alternative plan of the tourist plaza and the souvenir and handicraft center are presented in Figure A19.3.1 and A19.3.2 respectively.

••• ••

\_





# A19.8 Initial Environmental Examination (IEE)

### A19.8.1 Objectives

The Initial Environmental Examination (IEE) is a preliminary environmental impact assessment. The IEE is conducted at an early stage of project development, however, is an effective tool to identify possible environmental and social effects and to