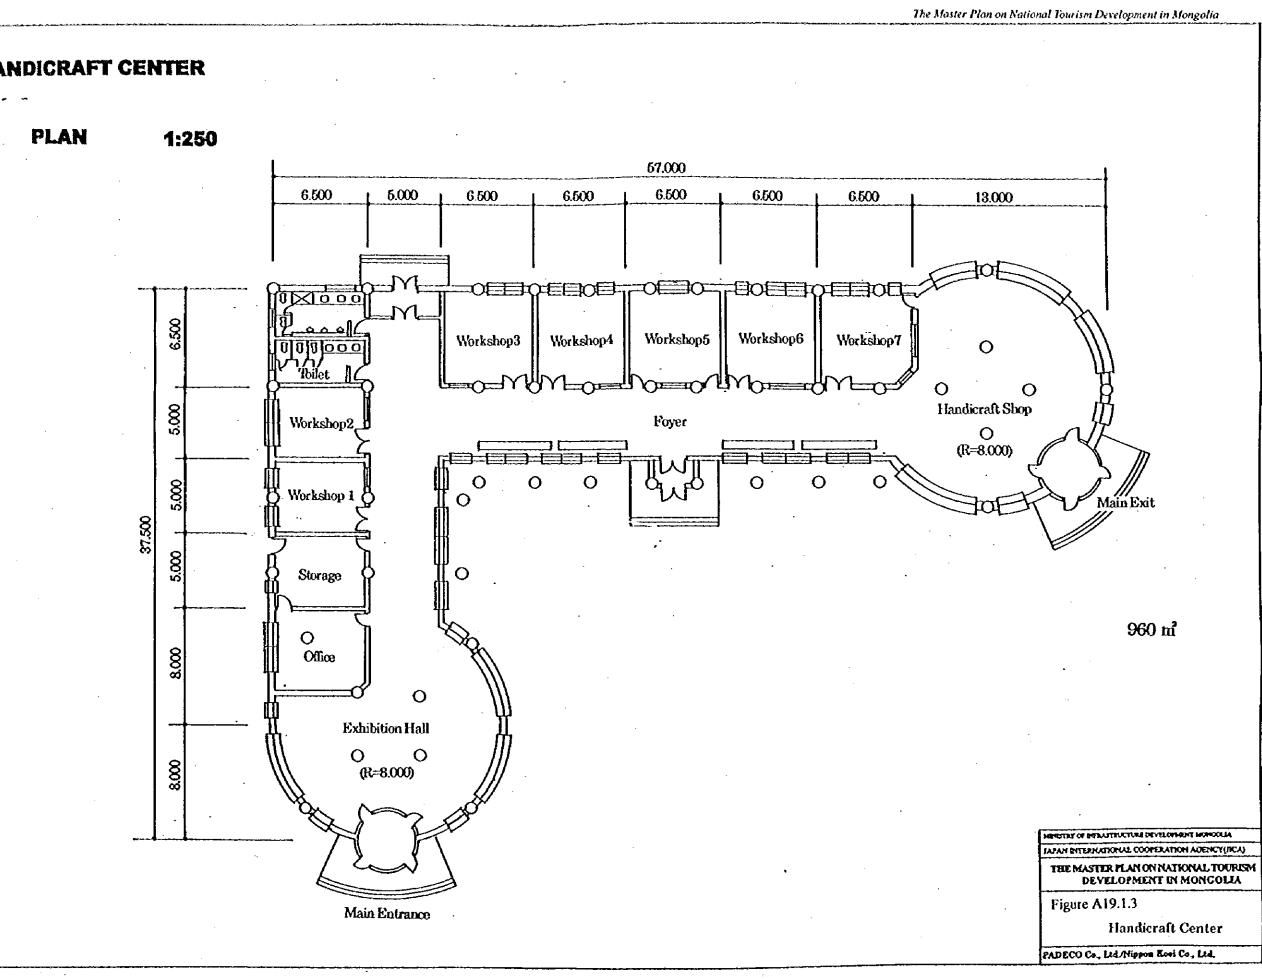

2,876 m <sup>2</sup>        |
| 2. | Mongolian Culture Park<br>(Central Museum)                        | 1:250        | 970 m <sup>2</sup>          |
| 3. | Handicraft Center                                                 | 1:250        | 960 m²                      |
| 4. | Bogd Khan Museum<br>(New Service, Office and Storage<br>Building) | 1:250        | 620 m²                      |
| 5  | Tereli Visitor Center                                             | 1:250        | 230 m <sup>2</sup>          |
| 6. | Omnogovi Visitor Center                                           | 1:250        | 360 m <sup>2</sup>          |

The preliminary design of following buildings is made.

Final Report, July 1999

.

· ·



· .

. . . . .



Final Report, July 1999

·

.

### **MHANDICRAFT CENTER**



Final Report, July 1999

.

·



Final Report, July 1999.





# A19.3 Alternative Plan of Tourist Plaza

Development of tourist plaza is proposed in the 19.3 of the main text as the priority project. The alternative plan of the tourist plaza, which excludes the souvenir and handicraft center, is conceived in consideration of the limited land extent of the plaza area.

Designs of the alternative plan of the tourist plaza and the souvenir and handicraft center are presented in Figure A19.3.1 and A19.3.2 respectively.

••• ••

\_





# A19.8 Initial Environmental Examination (IEE)

### A19.8.1 Objectives

The Initial Environmental Examination (IEE) is a preliminary environmental impact assessment. The IEE is conducted at an early stage of project development, however, is an effective tool