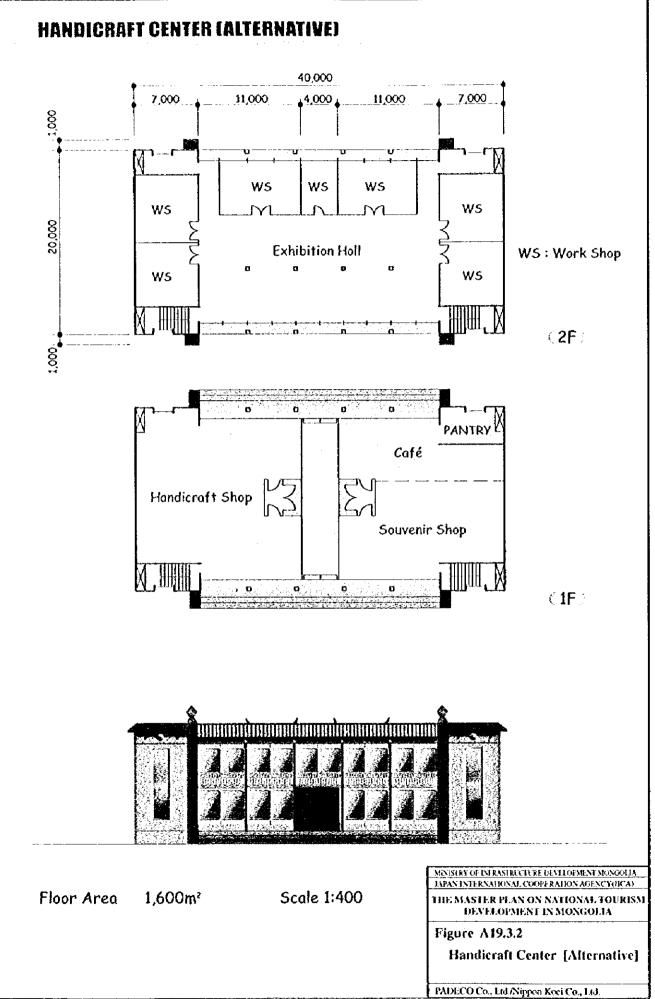

er                                           | 1:250        | 360 m <sup>2</sup>          |

The preliminary design of following buildings is made.

Final Report, July 1999

.

· ·



· .

. . . . .



Final Report, July 1999

·

.

### **MHANDICRAFT CENTER**



Final Report, July 1999

.

·



Final Report, July 1999.





# A19.3 Alternative Plan of Tourist Plaza

Development of tourist plaza is proposed in the 19.3 of the main text as the priority project. The alternative plan of the tourist plaza, which excludes the souvenir and handicraft center, is conceived in consideration of the limited land extent of the plaza area.

Designs of the alternative plan of the tourist plaza and the souvenir and handicraft center are presented in Figure A19.3.1 and A19.3.2 respectively.

••• ••

\_





# A19.8 Initial Environmental Examination (IEE)

### A19.8.1 Objectives

The Initial Environmental Examination (IEE) is a preliminary environmental impact assessment. The IEE is conducted at an early stage of project development, however, is an effective tool to identify possible environmental and social effects and to guide further project development planning. The original formulation criteria or make-up of any project may be modified, if significant negative impact is predicted by the IEE.

The IEE is carried out for the proposed projects/programs that are expected to cause positive/negative impacts to the surrounding area concerning social and natural environment, and pollution. The main objective of this IEE is to identify possible environmental impacts in implementing the proposed