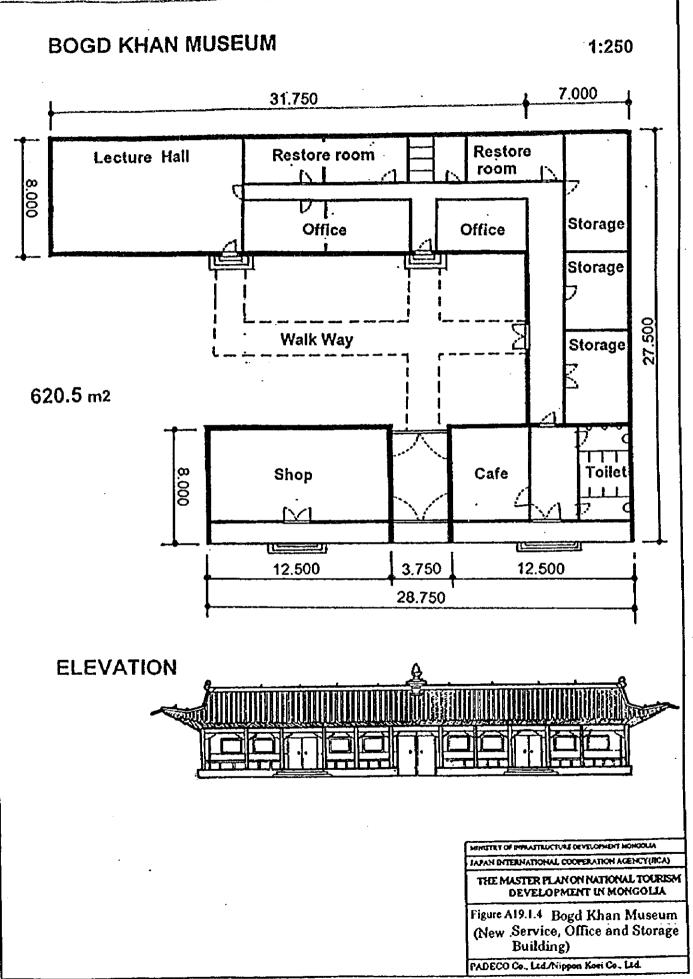

2. | Mongolian Culture Park<br>(Central Museum)                        | 1:250        | 970 m <sup>2</sup>          |
| 3. | Handicraft Center                                                 | 1:250        | 960 m²                      |
| 4. | Bogd Khan Museum<br>(New Service, Office and Storage<br>Building) | 1:250        | 620 m²                      |
| 5  | Tereli Visitor Center                                             | 1:250        | 230 m <sup>2</sup>          |
| 6. | Omnogovi Visitor Center                                           | 1:250        | 360 m <sup>2</sup>          |

The preliminary design of following buildings is made.

Final Report, July 1999

.

· ·



· .

. . . . .



Final Report, July 1999

·

.

### **MHANDICRAFT CENTER**



Final Report, July 1999

.

·



Final Report, July 1999.





# A19.3 Alternative Plan of Tourist Plaza

Development of tourist plaza is proposed in the 19.3 of the main text as the priority project. The alternative plan of the tourist plaza, which excludes the souvenir and handicraft center, is conceived in consideration of the limited land extent of the plaza area.

Designs of the alternative plan of the tourist plaza and the souvenir and handicraft center are presented in Figure A19.3.1 and A19.3.2 respectively.

••• ••

\_





# A19.8 Initial Environmental Examination (IEE)

### A19.8.1 Objectives

The Initial Environmental Examination (IEE) is a preliminary environmental impact assessment. The IEE is conducted at an early stage of project development, however, is an effective tool to identify possible environment