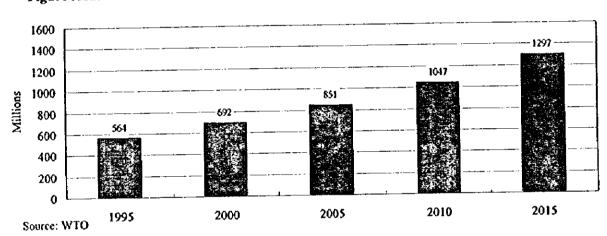

According to the forecast of the WTO (See Figure A12.1.1), there will be 1.3 billion international tourist arrivals worldwide by 2015. These figures represent sustained average annual rates of growth of 4.4 percent - well above the maximum probable expansion of 3 percent p.a. in the world's wealth. Despite these immense figures, it is important to recognize that international tourism still has a great deal of potential to be exploited.

Figure A12.1.1 International Tourist Arrivals

If the international tourist arrival figures are adjusted to numbers of active international tourists (through the application of factors to take in account of tourists visiting more than one country per trip, and multiple trips), the proportion of the world's population engaged in international tourism is calculated at just 3.5 percent for 2015.