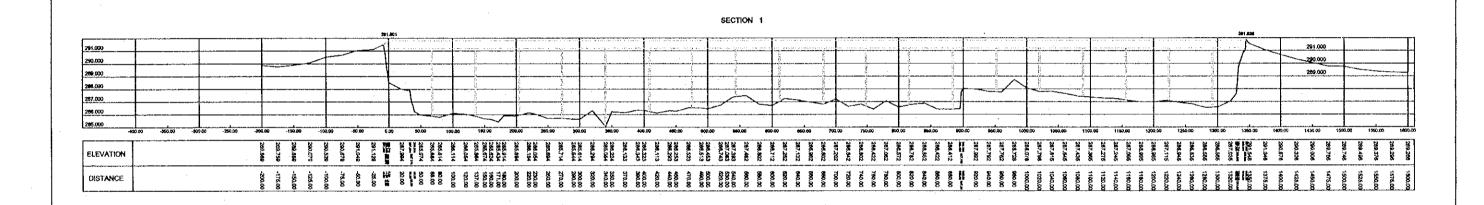

RURAL REGION OF SANTA CRUZ THE REPUBLIC OF BOLIVIA  $A\sim79$ 



#### SECTION 2



### SECTION 3



### SECTION 4



## SECTION 5



SCALE

SHEET













| LEFT BANK        |  |
|------------------|--|
| RICHT BANK       |  |
| LOWEST RIVER BED |  |

PACIFIC CONSULTANTS INTERNATIONAL (TOKYO)

JAPAN INTERNATIONAL COOPERATION AGENCY (JICA)
MINISTRY OF SUSTAINABLE DEVELOPMENT AND PLANNING
PREFECTURA OF SANTA CRUZ
REPUBLIC OF BOLIVIA

SCALE
HORIZON = 1:10.000
VERTICAL = 1:100

ARROYO ANTOFAGASTA LONGITUDINAL PROFILE THE FEASIBILITY STUDY ON FLOOD CONTROL IN THE NORTHERN RURAL REGION OF SANTA CRUZ THE REPUBLIC OF BOLIVIA A - 82

SHEET 1











7.10



DISTANCE









THE FEASIBILITY STUDY ON FLOOD CONTROL

IN THE NORTHERN RURAL REGION OF SANTA CRUZ

THE REPUBLIC OF BOLIVIA A - 85





DATA BOOK - DRAWING B

PRELIMINARY DESIGN



| DESKON BED       |  |
|------------------|--|
| LEFT MANK        |  |
| RIGHT BAHK       |  |
| LOWEST RIVER BED |  |

PACIFIC CONSULTANTS INTERNATIONAL (TOKYO)

JAPAN INTERNATIONAL COOPERATION AGENCY (JICA)
MINISTRY OF SUSTAINABLE DEVELOPMENT AND PLANNING
PREFECTURA OF SANTA CRUZ
REPUBLIC OF BOLIVIA

HORIZON = 1:10.000 VERTICAL = 1:100 RIO CHANE LONGITUDINAL PROFILE THE FEASIBILITY STUDY ON FLOOD CONTROL
IN THE NORTHERN RURAL REGION OF SANTA CRUZ
THE REPUBLIC OF BOLIVIA



| DESIGN BED       |  |
|------------------|--|
| LEFT MANK        |  |
| PROHIT BANK      |  |
| LOWEST RIVER NED |  |

PACIFIC CONSULTANTS INTERNATIONAL (TOKYO)

JAPAN INTERNATIONAL COOPERATION AGENCY (JICA)
MINISTRY OF SUSTAINABLE DEVELOPMENT AND PLANNING
PREFECTURA