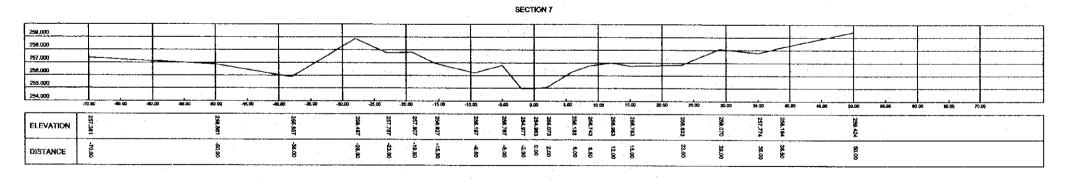

= 1:5:000
VERTICAL \* 1:100

SAN JUAN AREA (Km. 28 DRAINAGE) LONGITUDINAL PROFILE THE FEASIBILITY STUDY ON FLOOD CONTROL IN THE NORTHERN RURAL REGION OF SANTA CRUZ THE REPUBLIC OF BOLIVIA  $A\sim79$ 



#### SECTION 2



### SECTION 3



### SECTION 4



## SECTION 5



SCALE

SHEET













| LEFT BANK        |  |
|------------------|--|
| RICHT BANK       |  |
| LOWEST RIVER BED |  |

PACIFIC CONSULTANTS INTERNATIONAL (TOKYO)

JAPAN INTERNATIONAL COOPERATION AGENCY (JICA)
MINISTRY OF SUSTAINABLE DEVELOPMENT AND PLANNING
PREFECTURA OF SANTA CRUZ
REPUBLIC OF BOLIVIA

SCALE
HORIZON = 1:10.000
VERTICAL = 1:100

ARROYO ANTOFAGASTA LONGITUDINAL PROFILE THE FEASIBILITY STUDY ON FLOOD CONTROL IN THE NORTHERN RURAL REGION OF SANTA CRUZ THE REPUBLIC OF BOLIVIA A - 82

SHEET 1











7.10



DISTANCE









THE FEASIBILITY STUDY ON FLOOD CONTROL

IN THE NORTHERN RURAL REGION OF SANTA CRUZ

THE REPUBLIC OF BOLIVIA A - 85





DATA BOOK - DRAWING B

PRELIMINARY DESIGN



| DESKON BED       |  |
|------------------|--|
| LEFT MANK        |  |
| RIGHT BAHK       |  |
| LOWEST RIVER BED |  |

PACIFIC CONSULTANTS INTERNATIONAL (TOKYO)

JAPAN INTERNATIONAL COOPERATION AGENCY (JICA)
MINISTRY OF SUSTAINABLE DEVELOPMENT AND PLANNING
PREFECTURA OF SANTA CRUZ
REPUBLIC OF BOLIVIA

HORIZON = 1:10.000 VERTICAL = 1:100 RIO CHANE LONGITUDINAL PROFILE THE FEASIBILITY STUDY ON FLOOD CONTROL
IN THE NORTHERN RURAL REGION OF SANTA CRUZ
THE REPUBLIC OF BOLIVIA



| DESIGN BED       |  |
|------------------|--|
| LEFT MANK        |  |
| PROHIT BANK      |  |
| LOWEST RIVER NED |  |

PACIFIC CONSU