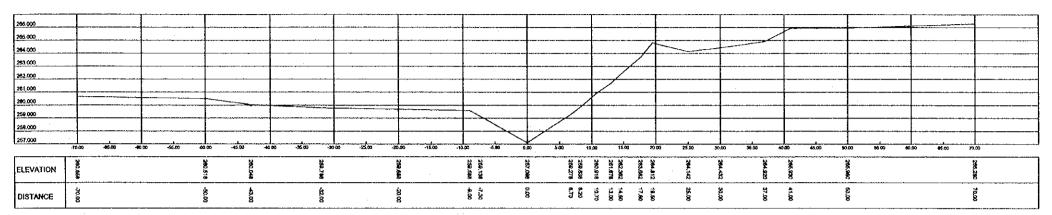

THE FEASIBILITY STUDY ON FLOOD CONTROL IN THE NORTHERN RURAL REGION OF SANTA CRUZ THE REPUBLIC OF BOLIVIA A - 74