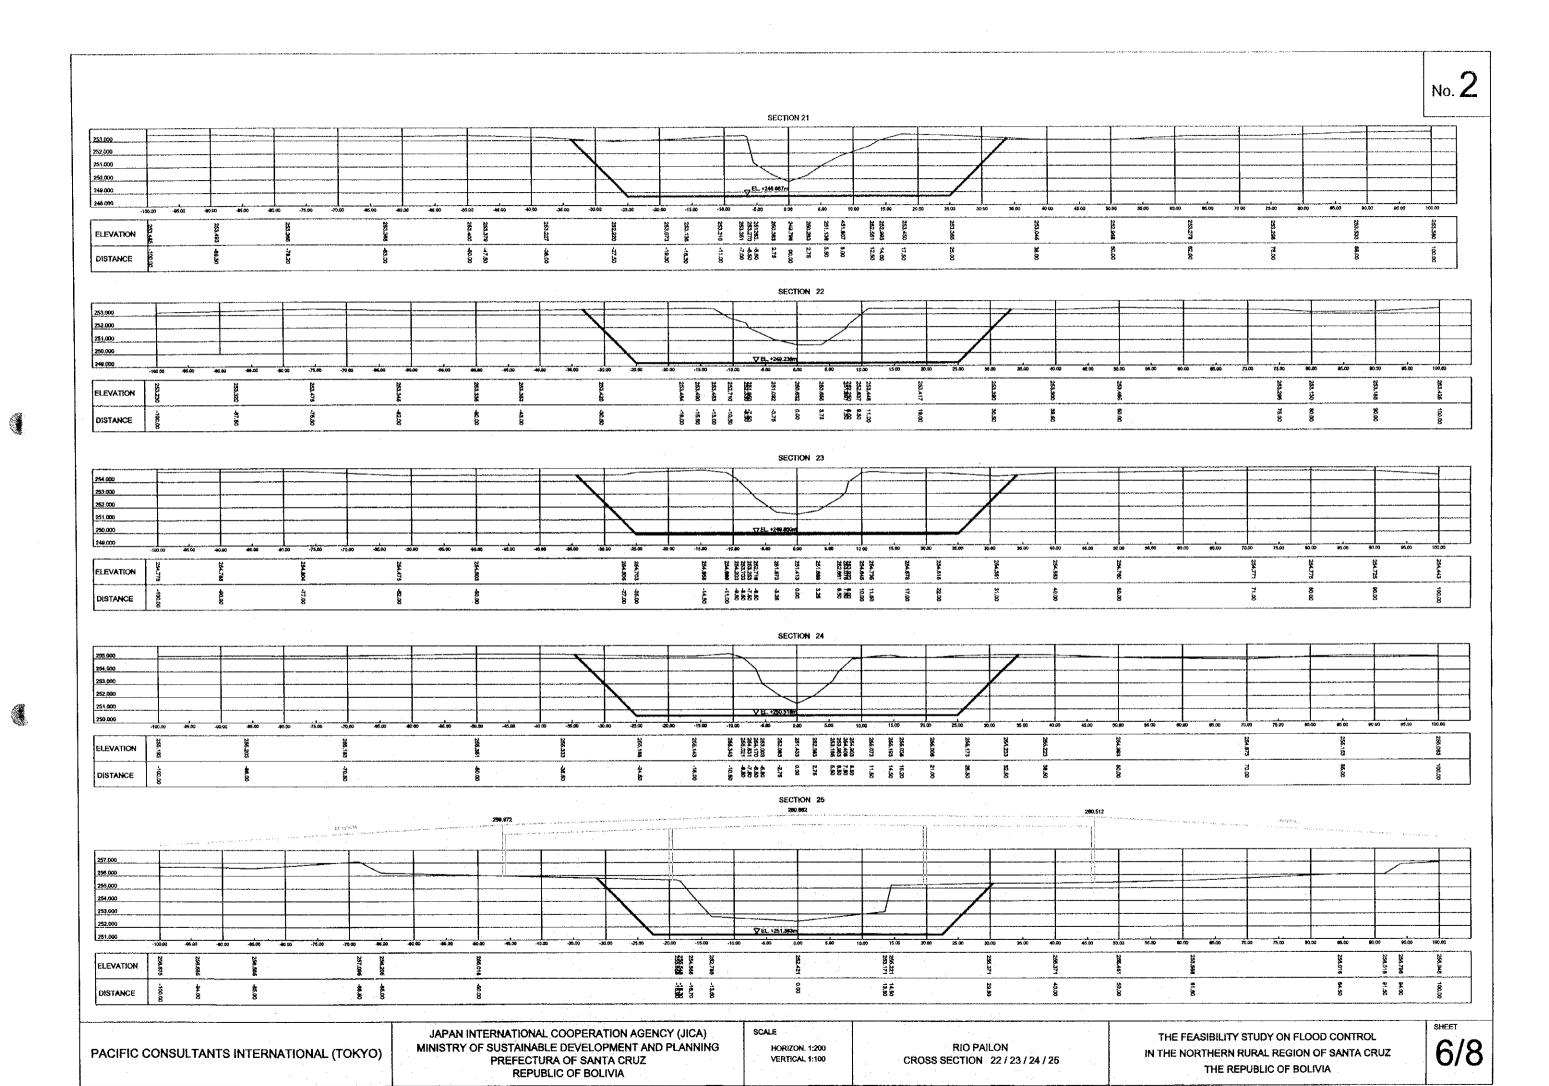

# SECTION 6

| LEFT BANK        |          |
|------------------|----------|
| RICHT BANK       | <u> </u> |
| LOWEST RIVER BED |          |

|   | PACIFIC CONSULTANTS INTERNATIONAL (TOKYO) |
|---|-------------------------------------------|
| ı |                                           |

THE FEASIBILITY STUDY ON FLOOD CONTROL IN THE NORTHERN RURAL REGION OF SANTA CRUZ THE REPUBLIC OF BOLIVIA A - 73

| 300 000           |                                                                                                                                                                                                                                                                                                                                                                                                                                                                                                                                                                                                                                                                                                                                                                                                                                                                                                                                                                                                                                                                                                                                                                                                                                                                                                                                                                                                                                                                                                                                                                                                                                                                                                                                                                                                                                                                                                                                                                                                                                                                                                                                |  |  |  |  |  |
|-------------------|--------------------------------------------------------------------------------------------------------------------------------------------------------------------------------------------------------------------------------------------------------------------------------------------------------------------------------------------------------------------------------------------------------------------------------------------------------------------------------------------------------------------------------------------------------------------------------------------------------------------------------------------------------------------------------------------------------------------------------------------------------------------------------------------------------------------------------------------------------------------------------------------------------------------------------------------------------------------------------------------------------------------------------------------------------------------------------------------------------------------------------------------------------------------------------------------------------------------------------------------------------------------------------------------------------------------------------------------------------------------------------------------------------------------------------------------------------------------------------------------------------------------------------------------------------------------------------------------------------------------------------------------------------------------------------------------------------------------------------------------------------------------------------------------------------------------------------------------------------------------------------------------------------------------------------------------------------------------------------------------------------------------------------------------------------------------------------------------------------------------------------|--|--|--|--|--|
| 241.244           | the state of the s |  |  |  |  |  |
| <b>20.00</b>      |                                                                                                                                                                                                                                                                                                                                                                                                                                                                                                                                                                                                                                                                                                                                                                                                                                                                                                                                                                                                                                                                                                                                                                                                                                                                                                                                                                                                                                                                                                                                                                                                                                                                                                                                                                                                                                                                                                                                                                                                                                                                                                                                |  |  |  |  |  |
| 3MLPHS            |                                                                                                                                                                                                                                                                                                                                                                                                                                                                                                                                                                                                                                                                                                                                                                                                                                                                                                                                                                                                                                                                                                                                                                                                                                                                                                                                                                                                                                                                                                                                                                                                                                                                                                                                                                                                                                                                                                                                                                                                                                                                                                                                |  |  |  |  |  |
|                   |                                                                                                                                                                                                                                                                                                                                                                                                                                                                                                                                                                                                                                                                                                                                                                                                                                                                                                                                                                                                                                                                                                                                                                                                                                                                                                                                                                                                                                                                                                                                                                                                                                                                                                                                                                                                                                                                                                                                                                                                                                                                                                                                |  |  |  |  |  |
| 364,600           |                                                                                                                                                                                                                                                                                                                                                                                                                                                                                                                                                                                                                                                                                                                                                                                                                                                                                                                                                                                                                                                                                                                                                                                                                                                                                                                                                                                                                                                                                                                                                                                                                                                                                                                                                                                                                                                                                                                                                                                                                                                                                                                                |  |  |  |  |  |
| JM-100            |                                                                                                                                                                                                                                                                                                                                                                                                                                                                                                                                                                                                                                                                                                                                                                                                                                                                                                                                                                                                                                                                                                                                                                                                                                                                                                                                                                                                                                                                                                                                                                                                                                                                                                                                                                                                                                                                                                                                                                                                                                                                                                                                |  |  |  |  |  |
| 362,040           |                                                                                                                                                                                                                                                                                                                                                                                                                                                                                                                                                                                                                                                                                                                                                                                                                                                                                                                                                                                                                                                                                                                                                                                                                                                                                                                                                                                                                                                                                                                                                                                                                                                                                                                                                                                                                                                                                                                                                                                                                                                                                                                                |  |  |  |  |  |
| ari per           |                                                                                                                                                                                                                                                                                                                                                                                                                                                                                                                                                                                                                                                                                                                                                                                                                                                                                                                                                                                                                                                                                                                                                                                                                                                                                                                                                                                                                                                                                                                                                                                                                                                                                                                                                                                                                                                                                                                                                                                                                                                                                                                                |  |  |  |  |  |
|                   |                                                                                                                                                                                                                                                                                                                                                                                                                                                                                                                                                                                                                                                                                                                                                                                                                                                                                                                                                                                                                                                                                                                                                                                                                                                                                                                                                                                                                                                                                                                                                                                                                                                                                                                                                                                                                                                                                                                                                                                                                                                                                                                                |  |  |  |  |  |
| 34.40             |                                                                                                                                                                                                                                                                                                                                                                                                                                                                                                                                                                                                                                                                                                                                                                                                                                                                                                                                                                                                                                                                                                                                                                                                                                                                                                                                                                                                                                                                                                                                                                                                                                                                                                                                                                                                                                                                                                                                                                                                                                                                                                                                |  |  |  |  |  |
|                   |                                                                                                                                                                                                                                                                                                                                                                                                                                                                                                                                                                                                                                                                                                                                                                                                                                                                                                                                                                                                                                                                                                                                                                                                                                                                                                                                                                                                                                                                                                                                                                                                                                                                                                                                                                                                                                                                                                                                                                                                                                                                                                                                |  |  |  |  |  |
| 237 000           |                                                                                                                                                                                                                                                                                                                                                                                                                                                                                                                                                                                                                                                                                                                                                                                                                                                                                                                                                                                                                                                                                                                                                                                                                                                                                                                                                                                                                                                                                                                                                                                                                                                                                                                                                                                                                                                                                                                                                                                                                                                                                                                                |  |  |  |  |  |
|                   |                                                                                                                                                                                                                                                                                                                                                                                                                                                                                                                                                                                                                                                                                                                                                                                                                                                                                                                                                                                                                                                                                                                                                                                                                                                                                                                                                                                                                                                                                                                                                                                                                                                                                                                                                                                                                                                                                                                                                                                                                                                                                                                                |  |  |  |  |  |
|                   |                                                                                                                                                                                                                                                                                                                                                                                                                                                                                                                                                                                                                                                                                                                                                                                                                                                                                                                                                                                                                                                                                                                                                                                                                                                                                                                                                                                                                                                                                                                                                                                                                                                                                                                                                                                                                                                                                                                                                                                                                                                                                                                                |  |  |  |  |  |
| LEFT BANK         | 5                                                                                                                                                                                                                                                                                                                                                                                                                                                                                                                                                                                                                                                                                                                                                                                                                                                                                                                                                                                                                                                                                                                                                                                                                                                                                                                                                                                                                                                                                                                                                                                                                                                                                                                                                                                                                                                                                                                                                                                                                                                                                                                              |  |  |  |  |  |
|                   | <b>t</b>                                                                                                                                                                                                                                                                                                                                                                                                                                                                                                                                                                                                                                                                                                                                                                                                                                                                                                                                                                                                                                                                                                                                                                                                                                                                                                                                                                                                                                                                                                                                                                                                                                                                                                                                                                                                                                                                                                                                                                                                                                                                                                                       |  |  |  |  |  |
| RIGHT BANK        | <u> </u>                                                                                                                                                                                                                                                                                                                                                                                                                                                                                                                                                                                                                                                                                                                                                                                                                                                                                                                                                                                                                                                                                                                                                                                                                                                                                                                                                                                                                                                                                                                                                                                                                                                                                                                                                                                                                                                                                                                                                                                                                                                                                                                       |  |  |  |  |  |
|                   |                                                                                                                                                                                                                                                                                                                                                                                                                                                                                                                                                                                                                                                                                                                                                                                                                                                                                                                                                                                                                                                                                                                                                                                                                                                                                                                                                                                                                                                                                                                                                                                                                                                                                                                                                                                                                                                                                                                                                                                                                                                                                                                                |  |  |  |  |  |
| LOWEST RIVER BEZO |                                                                                                                                                                                                                                                                                                                                                                                                                                                                                                                                                                                                                                                                                                                                                                                                                                                                                                                                                                                                                                                                                                                                                                                                                                                                                                                                                                                                                                                                                                                                                                                                                                                                                                                                                                                                                                                                                                                                                                                                                                                                                                                                |  |  |  |  |  |
| ACCUMULATED       | 1                                                                                                                                                                                                                                                                                                                                                                                                                                                                                                                                                                                                                                                                                                                                                                                                                                                                                                                                                                                                                                                                                                                                                                                                                                                                                                                                                                                                                                                                                                                                                                                                                                                                                                                                                                                                                                                                                                                                                                                                                                                                                                                              |  |  |  |  |  |
| DISTANCE          |                                                                                                                                                                                                                                                                                                                                                                                                                                                                                                                                                                                                                                                                                                                                                                                                                                                                                                                                                                                                                                                                                                                                                                                                                                                                                                                                                                                                                                                                                                                                                                                                                                                                                                                                                                                                                                                                                                                                                                                                                                                                                                                                |  |  |  |  |  |
| SECTION No.       |                                                                                                                                                                                                                                                                                                                                                                                                                                                                                                                                                                                                                                                                                                                                                                                                                                                                                                                                                                                                                                                                                                                                                                                                                                                                                                                                                                                                                                                                                                                                                                                                                                                                                                                                                                                                                                                                                                                                                                                                                                                                                                                                |  |  |  |  |  |
|                   |                                                                                                                                                                                                                                                                                                                                                                                                                                                                                                                                                                                                                                                                                                                                                                                                                                                                                                                                                                                                                                                                                                                                                                                                                                                                                                                                                                                                                                                                                                                                                                                                                                                                                                                                                                                                                                                                                                                                                                                                                                                                                                                                |  |  |  |  |  |