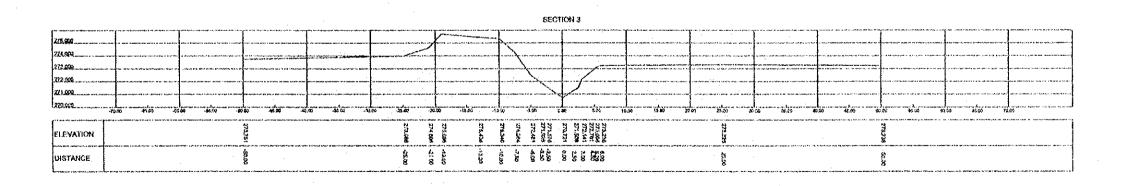

### SECTION 4



### SECTION 5



# SECTION 6





| LEFT BANK        |          |
|------------------|----------|
| RICHT BANK       | <u> </u> |
| LOWEST RIVER BED |          |

|   | PACIFIC CONSULTANTS INTERNATIONAL (TOKYO) |
|---|-------------------------------------------|
| ı |                                           |

THE FEASIBILITY STUDY ON FLOOD CONTROL IN THE NORTHERN RURAL REGION OF SANTA CRUZ THE REPUBLIC OF BOLIVIA A - 73

| 300 000           |