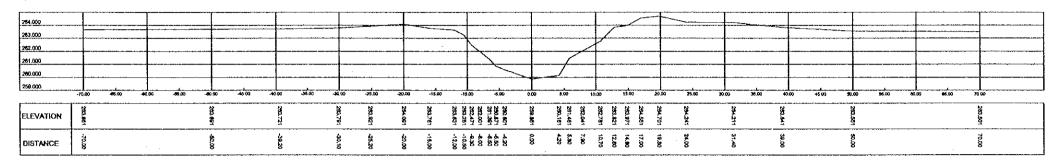

| LEFT BANK        | ~ |
|------------------|---|
| PHONE THOSE      |   |
| LOWEST RIVER SED |   |

| PACIFIC CONSULTANTS INTERNATIONAL (TOKYO) |  |
|-------------------------------------------|--|
|                                           |  |

THE FEASIBILITY STUDY ON FLOOD CONTROL IN THE NORTHERN RURAL REGION OF SANTA CRUZ THE REPUBLIC OF BOLIVIA A - 74