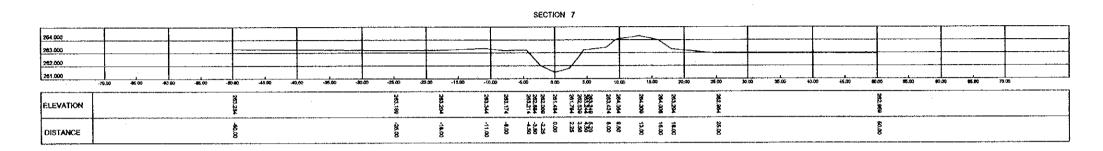

|

| LEFT BANK        |  |
|------------------|--|
| NIGHT BANK       |  |
| LOWEST RIVER NED |  |

PACIFIC CONSULTANTS INTERNATIONAL (TOKYO)

JAPAN INTERNATIONAL COOPERATION AGENCY (JICA)
MINISTRY OF SUSTAINABLE DEVELOPMENT AND PLANNING
PREFECTURA OF SANTA CRUZ
REPUBLIC OF BOLIVIA

SCALE
HORIZON = 1:5:000
VERTICAL \* 1:100

SAN JUAN AREA (Km. 28 DRAINAGE) LONGITUDINAL PROFILE THE FEASIBILITY STUDY ON FLOOD CONTROL IN THE NORTHERN RURAL REGION OF SANTA CRUZ THE REPUBLIC OF BOLIVIA  $A\sim79$ 



#### SECTION 2



### SECTION 3



### SECTION 4



## SECTION 5



SCALE

SHEET













| LEFT BANK        |  |
|------------------|--|
| RICHT BANK       |  |
| LOWEST RIVER BED |  |

PACIFIC CONSULTANTS INTERNATIONAL (TOKYO)

JAPAN INTERNATIONAL COOPERATION AGENCY (JICA)
MINISTRY OF SUSTAINABLE DEVELOPMENT AND PLANNING
PREFECTURA OF SANTA CRUZ
REPUBLIC OF BOLIVIA

SCALE
HORIZON = 1:10.000
VERTICAL = 1:100

ARROYO ANTOFAGASTA LONGITUDINAL PROFILE THE FEASIBILITY STUDY ON FLOOD CONTROL IN THE NORTHERN RURAL REGION OF SANTA CRUZ THE REPUBLIC OF BOLIVIA A - 82

SHEET 1











7.10



DISTANCE









THE FEASIBILITY STUDY ON FLOOD CONTROL

IN THE NORTHERN RURAL REGION OF SANTA CRUZ

THE REPUBLIC OF BOLIVIA A - 85





DATA BOOK - DRAWING B

PRELIMINARY DESIGN



| DESKON BED       |  |
|------------------|--|
| LEFT MANK        |  |
| RIGHT BAHK       |  |
| LOWE