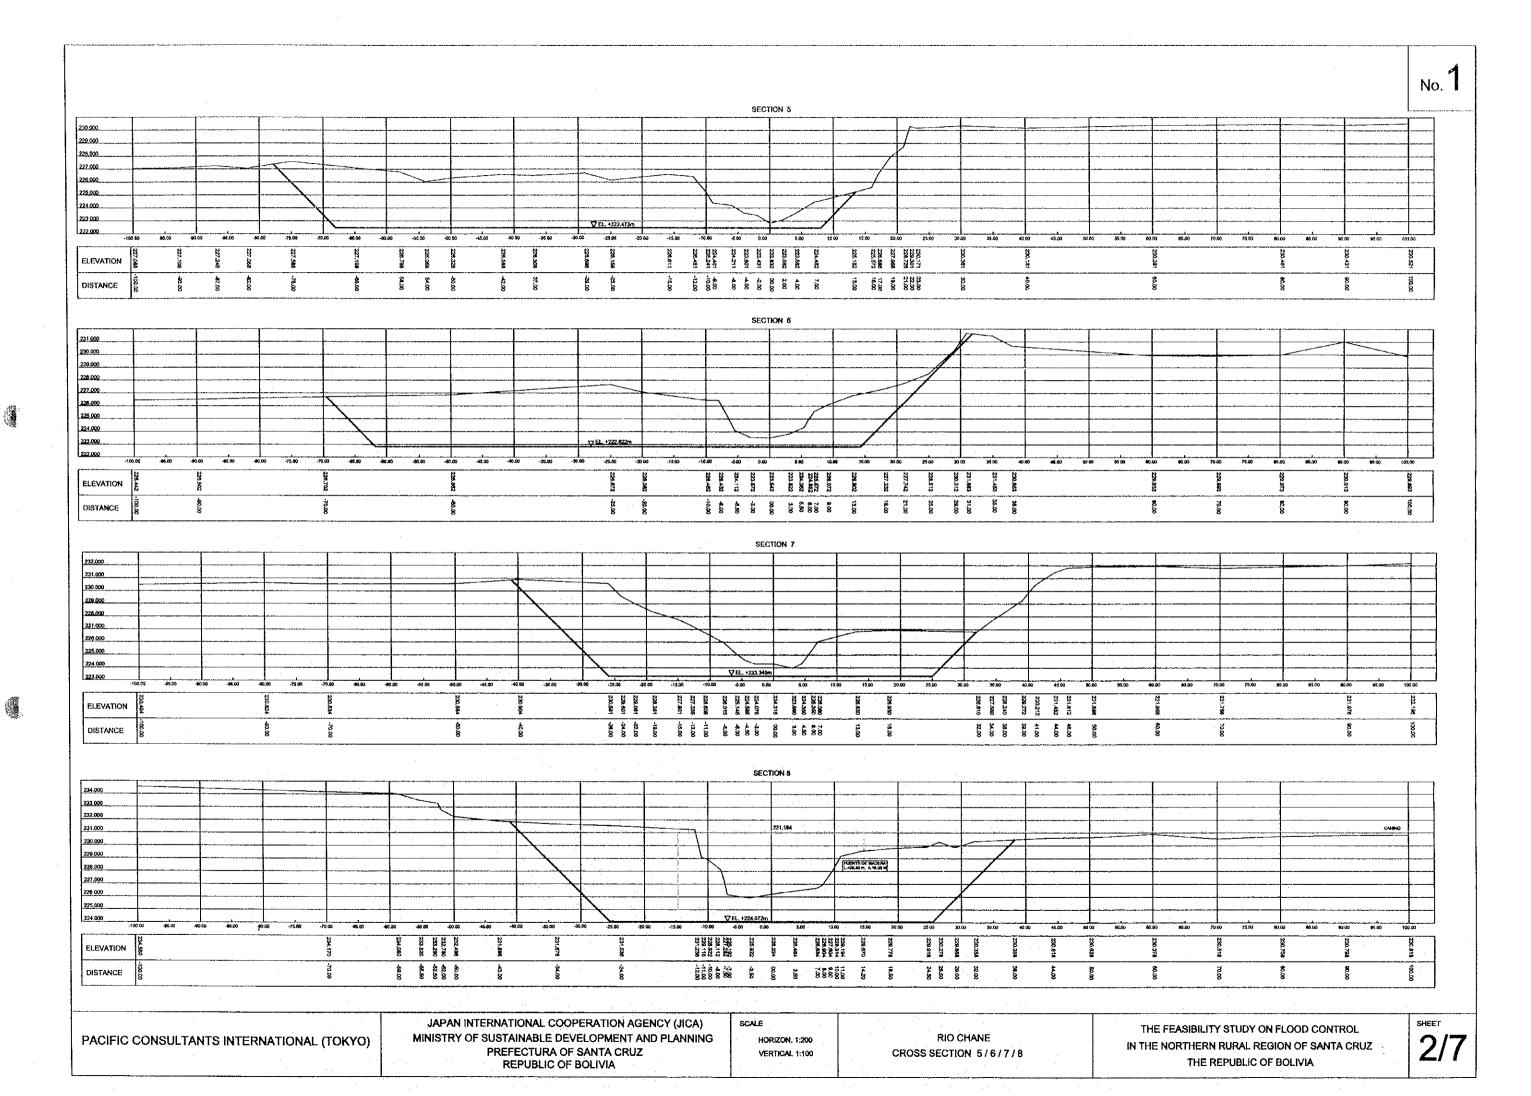

OF SANTA CRUZ
REPUBLIC OF BOLIVIA

SCALE
HORIZON = 1:10.000
VERTICAL = 1:100

RIO CHANE LONGITUDINAL PROFILE THE FEASIBILITY STUDY ON FLOOD CONTROL
IN THE NORTHERN RURAL REGION OF SANTA CRUZ
THE REPUBLIC OF BOLIVIA



| DESIGN BED       | ļ <del></del> |
|------------------|---------------|
| LEFT BANK        |               |
| RIGHT BANK       |               |
| LOWEST RIVER SED |               |

PACIFIC CONSULTANTS INTERNATIONAL (TOKYO)

MINISTRY OF SUSTAINA

JAPAN INTERNATIONAL COOPERATION AGENCY (JICA)
MINISTRY OF SUSTAINABLE DEVELOPMENT AND PLANNING
PREFECTURA OF SANTA CRUZ
REPUBLIC OF BOLIVIA

SCALE
HORIZON = 1:10.000
VERTICAL = 1:100

RIO CHANE LONGITUDINAL PROFILE THE FEASIBILITY STUDY ON FLOOD CONTROL
IN THE NORTHERN RURAL REGION OF SANTA CRUZ
THE REPUBLIC OF BOLIVIA

SHEET









IN THE NORTHERN RURAL REGION OF SANTA CRUZ

THE REPUBLIC OF BOLIVIA

CROSS SECTION 13/14/15/16



VERTICAL 1:100

PREFECTURA OF SANTA CRUZ

REPUBLIC OF BOLIVIA



HORIZON, 1:200

VERTICAL 1:100

MINISTRY OF SUSTAINABLE DEVELOPMENT AND PLANNING

PREFECTURA OF SANTA CRUZ

REPUBLIC OF BOLIVIA

PACIFIC CONSULTANTS INTERNATIONAL (TOKYO)

RIO CHANE

CROSS SECTION 17 / 18 / 19 / 20

IN THE NORTHERN RURAL REGION OF SANTA CRUZ

THE REPUBLIC OF BOLIVIA

IN THE NORTHERN RURAL REGION OF SANTA CRUZ

THE REPUBLIC OF BOLIVIA



HORIZON, 1:200

VERTICAL 1:100

PREFECTURA OF SANTA CRUZ

REPUBLIC OF BOLIVIA

CROSS SECTION 21/22/23/24

PACIFIC CONSULTANTS INTERNATIONAL (TOKYO)

IN THE NORTHERN RURAL REGION OF SANTA CRUZ

THE REPUBLIC OF BOLIVIA



VERTICAL 1:100

CROSS SECTION 25/26/27/28

PREFECTURA O