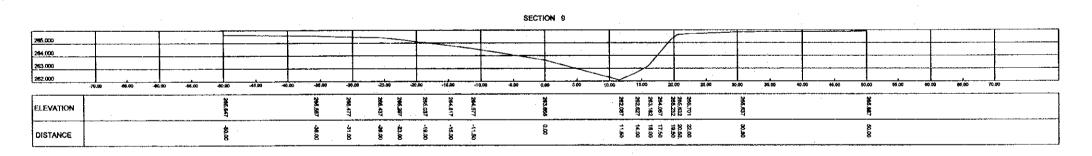

|

| LEFT BANK        |  |
|------------------|--|
| NIGHT BANK       |  |
| LOWEST RIVER NED |  |

PACIFIC CONSULTANTS INTERNATIONAL (TOKYO)

JAPAN INTERNATIONAL COOPERATION AGENCY (JICA)
MINISTRY OF SUSTAINABLE DEVELOPMENT AND PLANNING
PREFECTURA OF SANTA CRUZ
REPUBLIC OF BOLIVIA

SCALE
HORIZON = 1:5:000
VERTICAL \* 1:100

SAN JUAN AREA (Km. 28 DRAINAGE) LONGITUDINAL PROFILE THE FEASIBILITY STUDY ON FLOOD CONTROL IN THE NORTHERN RURAL REGION OF SANTA CRUZ THE REPUBLIC OF BOLIVIA  $A\sim79$ 



#### SECTION 2



### SECTION 3



### SECTION 4



## SECTION 5



SCALE

SHEET













| LEFT BANK        |  |
|------------------|--|
| RICHT BANK       |  |
| LOWEST RIVER BED |  |

PACIFIC CONSULTANTS INTERNATIONAL (TOKYO)

JAPAN INTERNATIONAL COOPERATION AGENCY (JICA)
MINISTRY OF SUSTAINABLE DEVELOPMENT AND PLANNING
PREFECTURA OF SANTA CRUZ
REPUBLIC OF BOLIVIA

SCALE
HORIZON = 1:10.000
VERTICAL = 1:100

ARROYO ANTOFAGASTA LONGITUDINAL PROFILE THE FEASIBILITY STUDY ON FLOOD CONTROL IN THE NORTHERN RURAL REGION OF SANTA CRUZ THE REPUBLIC OF BOLIVIA A - 82

SHEET 1











7.10



DISTANCE









THE FEASIBILITY STUDY ON FLOOD CONTROL

IN THE NORTHERN RURAL REGION OF SANTA CRUZ

THE REPUBLIC OF BOLIVIA A - 85





DATA BOOK - DRAWING B

PRELIMINARY DESIGN



| DESKON BED       |  |
|------------------|--|
| LEFT MANK        |  |
| RIGHT BAHK       |  |
| LOWEST R