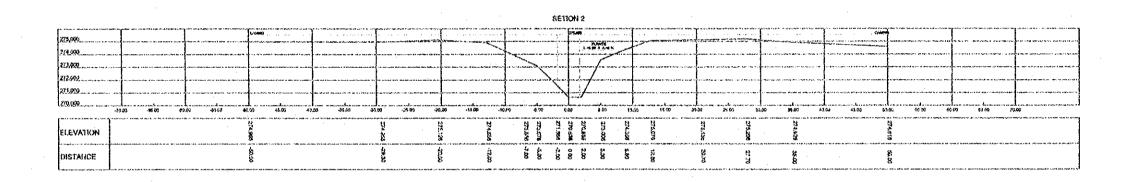

### SECTION 4



### SECTION 5



# SECTION 6





| LEFT BANK        |          |
|------------------|----------|
| RICHT BANK       | <u> </u> |
| LOWEST RIVER BED |          |

|   | PACIFIC CONSULTANTS INTERNATIONAL (TOKYO) |
|---|-------------------------------------------|
| ı |                                           |

THE FEASIBILITY STUDY ON FLOOD CONTROL IN THE NORTHERN RURAL REGION OF SANTA CRUZ THE REPUBLIC OF BOLIVIA A - 73

| 300 000           |