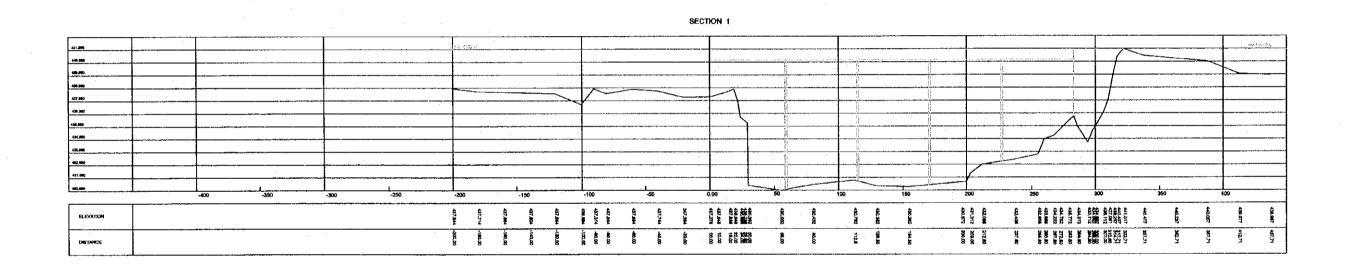

URAL REGION OF SANTA CRUZ THE REPUBLIC OF BOLIVIA  $A\sim79$ 



#### SECTION 2



### SECTION 3



### SECTION 4



## SECTION 5



SCALE

SHEET













| LEFT BANK        |  |
|------------------|--|
| RICHT BANK       |  |
| LOWEST RIVER BED |  |

PACIFIC CONSULTANTS INTERNATIONAL (TOKYO)

JAPAN INTERNATIONAL COOPERATION AGENCY (JICA)
MINISTRY OF SUSTAINABLE DEVELOPMENT AND PLANNING
PREFECTURA OF SANTA CRUZ
REPUBLIC OF BOLIVIA

SCALE
HORIZON = 1:10.000
VERTICAL = 1:100

ARROYO ANTOFAGASTA LONGITUDINAL PROFILE THE FEASIBILITY STUDY ON FLOOD CONTROL IN THE NORTHERN RURAL REGION OF SANTA CRUZ THE REPUBLIC OF BOLIVIA A - 82

SHEET 1











7.10



DISTANCE









THE FEASIBILITY STUDY ON FLOOD CONTROL

IN THE NORTHERN RURAL REGION OF SANTA CRUZ

THE REPUBLIC OF BOLIVIA A - 85





DATA BOOK - DRAWING B

PRELIMINARY DESIGN



| DESKON BED       |  |
|------------------|--|
| LEFT MANK        |  |
| RIGHT BAHK       |  |
| LOWEST RIVER BED |  |

PACIFIC CONSULTANTS INTERNATIONAL (TOKYO)

JAPAN INTERNATIONAL COOPERATION AGENCY (JICA)
MINISTRY OF SUSTAINABLE DEVELOPMENT AND PLANNING
PREFECTURA OF SANTA CRUZ
REPUBLIC OF BOLIVIA

HORIZON = 1:10.000 VERTICAL = 1:100 RIO CHANE LONGITUDINAL PROFILE THE FEASIBILITY STUDY ON FLOOD CONTROL
IN THE NORTHERN RURAL REGION OF SANTA CRUZ
THE REPUBLIC OF BOLIVIA



| DESIGN BED       |  |
|------------------|--|
| LEFT MANK        |  |
| PROHIT BANK      |  |
| LOWEST RIVER NED |  |

PACIFIC CONSULTANTS INTERNATIONAL (TOKYO)

JAPAN INTERNATIONAL COOPERATION AGENCY (JICA)
MINISTRY OF SUSTAINABLE DEVELOPMENT AND PLANNING
PREFECTURA OF