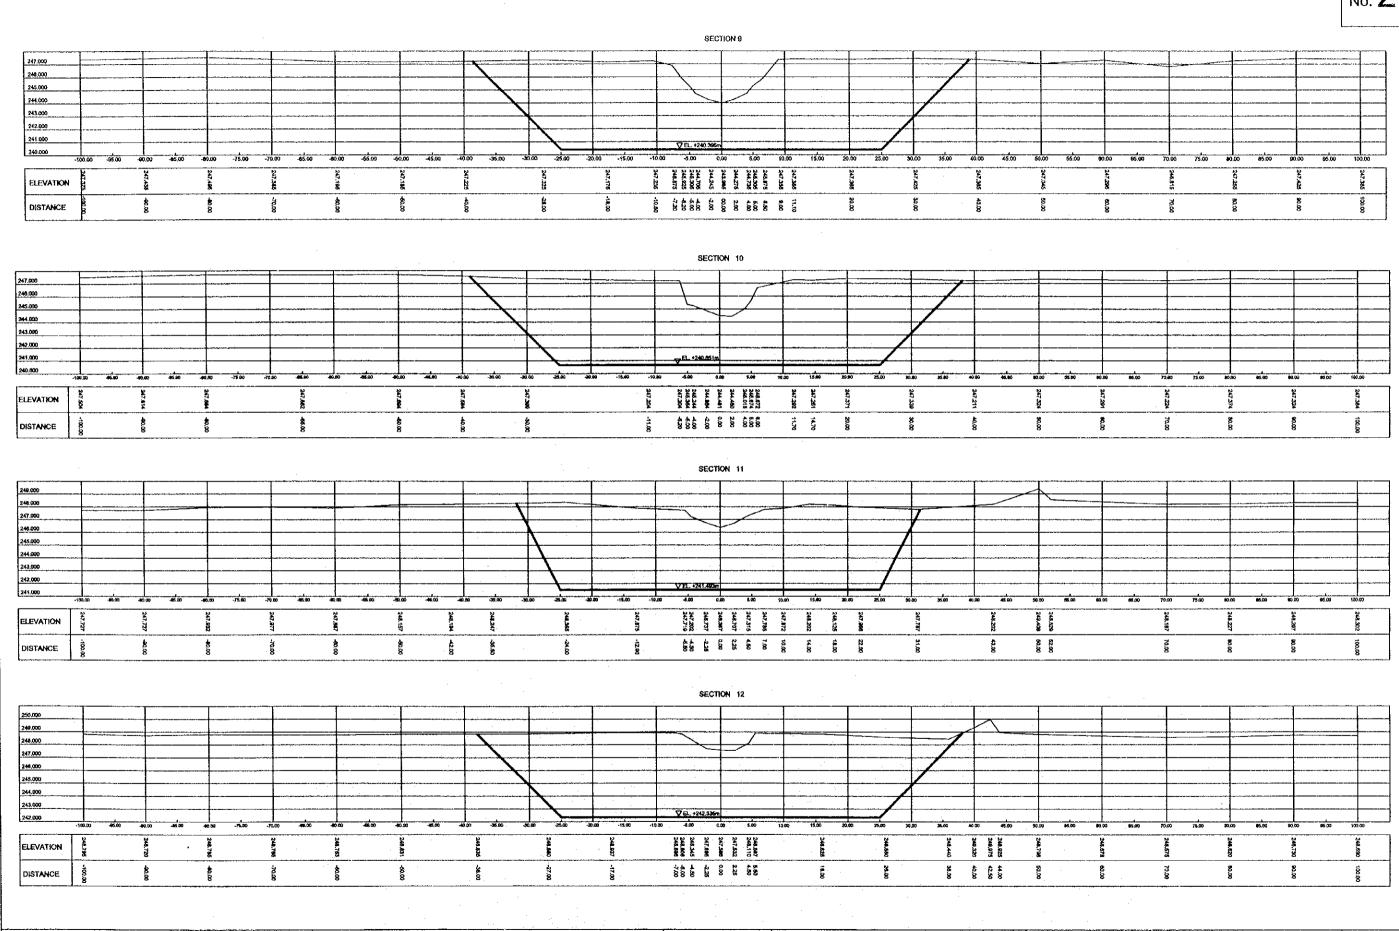

DEVELOPMENT AND PLANNING
PREFECTURA OF SANTA CRUZ
REPUBLIC OF BOLIVIA

SCALE
HORIZON = 10.000
VERTICAL = 1:100

RIO PAILON LONGITUDINAL PROFILE THE FEASIBILITY STUDY ON FLOOD CONTROL
IN THE NORTHERN RURAL REGION OF SANTA CRUZ
THE REPUBLIC OF BOLIVIA



| DESIGN BED       |  |
|------------------|--|
| LEFT BANK        |  |
| RIGHT SAMK       |  |
| LOWEST REVER BED |  |

PACIFIC CONSULTANTS INTERNATIONAL (TOKYO)

JAPAN INTERNATIONAL COOPERATION AGENCY (JICA)
MINISTRY OF SUSTAINABLE DEVELOPMENT AND PLANNING
PREFECTURA OF SANTA CRUZ
REPUBLIC OF BOLIVIA

SCALE HORIZON = 10.000 VERTICAL = 1:100

RIO PAILON LONGITUDINAL PROFILE THE FEASIBILITY STUDY ON FLOOD CONTROL
IN THE NORTHERN RURAL REGION OF SANTA CRUZ
THE REPUBLIC OF BOLIVIA

CROSS SECTION 1/2/3/4/5

RIO PAILON

SCALE



VERTICAL 1:100



SCALE











PACIFIC CONSULTANTS INTERNATIONAL (TOKYO)

JAPAN INTERNATIONAL COOPERATION AGENCY (JICA)
MINISTRY OF SUSTAINABLE DEVELOPMENT AND PLANNING
PREFECTURA OF SANTA CRUZ
REPUBLIC OF BOLIVIA

SCALE
HORIZON, 1:200
VERTICAL 1:100

RIO PAILON CROSS SECTION 18 / 19 / 20 / 21 THE FEASIBILITY STUDY ON FLOOD CONTROL
IN THE NORTHERN RURAL REGION OF SANTA CRUZ
THE REPUBLIC OF BOLIVIA











VERTICAL 1:100









SCALE



| DESIGN RED      |  |
|-----------------|--|
| LEFT, IANK      |  |
| POCRET BANK     |  |
| LOWEST MYER BED |  |

| PACIFIC CONSULTANTS INTERNATIONAL (TOKYO) |  |
|-------------------------------------------|--|
| i                                         |  |