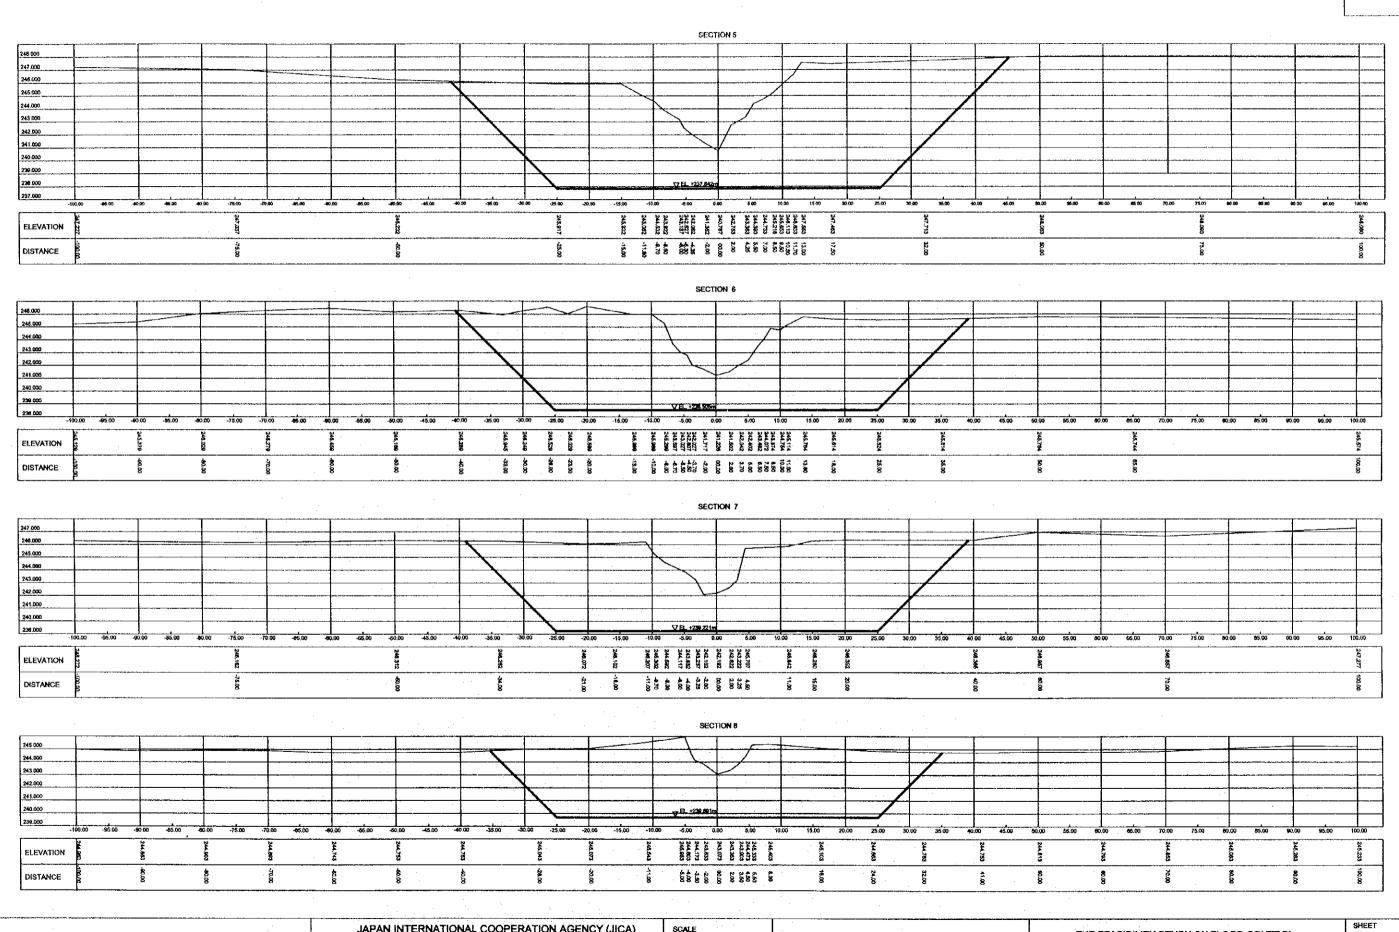

RY OF SUSTAINABLE DEVELOPMENT AND PLANNING
PREFECTURA OF SANTA CRUZ
REPUBLIC OF BOLIVIA

SCALE
HORIZON = 10.000
VERTICAL = 1:100

RIO PAILON LONGITUDINAL PROFILE THE FEASIBILITY STUDY ON FLOOD CONTROL
IN THE NORTHERN RURAL REGION OF SANTA CRUZ
THE REPUBLIC OF BOLIVIA



| DESIGN BED       |  |
|------------------|--|
| LEFT BANK        |  |
| RIGHT SAMK       |  |
| LOWEST REVER BED |  |

PACIFIC CONSULTANTS INTERNATIONAL (TOKYO)

JAPAN INTERNATIONAL COOPERATION AGENCY (JICA)
MINISTRY OF SUSTAINABLE DEVELOPMENT AND PLANNING
PREFECTURA OF SANTA CRUZ
REPUBLIC OF BOLIVIA

SCALE HORIZON = 10.000 VERTICAL = 1:100

RIO PAILON LONGITUDINAL PROFILE THE FEASIBILITY STUDY ON FLOOD CONTROL
IN THE NORTHERN RURAL REGION OF SANTA CRUZ
THE REPUBLIC OF BOLIVIA

CROSS SECTION 1/2/3/4/5

RIO PAILON

SCALE



VERTICAL 1:100



SCALE











PACIFIC CONSULTANTS INTERNATIONAL (TOKYO)

JAPAN INTERNATIONAL COOPERATION AGENCY (JICA)
MINISTRY OF SUSTAINABLE DEVELOPMENT AND PLANNING
PREFECTURA OF SANTA CRUZ
REPUBLIC OF BOLIVIA

SCALE
HORIZON, 1:200
VERTICAL 1:100

RIO PAILON CROSS SECTION 18 / 19 / 20 / 21 THE FEASIBILITY STUDY ON FLOOD CONTROL
IN THE NORTHERN RURAL REGION OF SANTA CRUZ
THE REPUBLIC OF BOLIVIA











VERTICAL 1:100









SCALE



| DESIGN RED      |  |
|-----------------|--|
| LEFT, IANK      |  |
| POCRET BANK     |  |
| LOWEST MYER BED |  |

| PACIFIC CONSULTANTS INTERNATIONAL (TOKYO) |  |
|-------------------------------------------|--|
| i                                         |  |