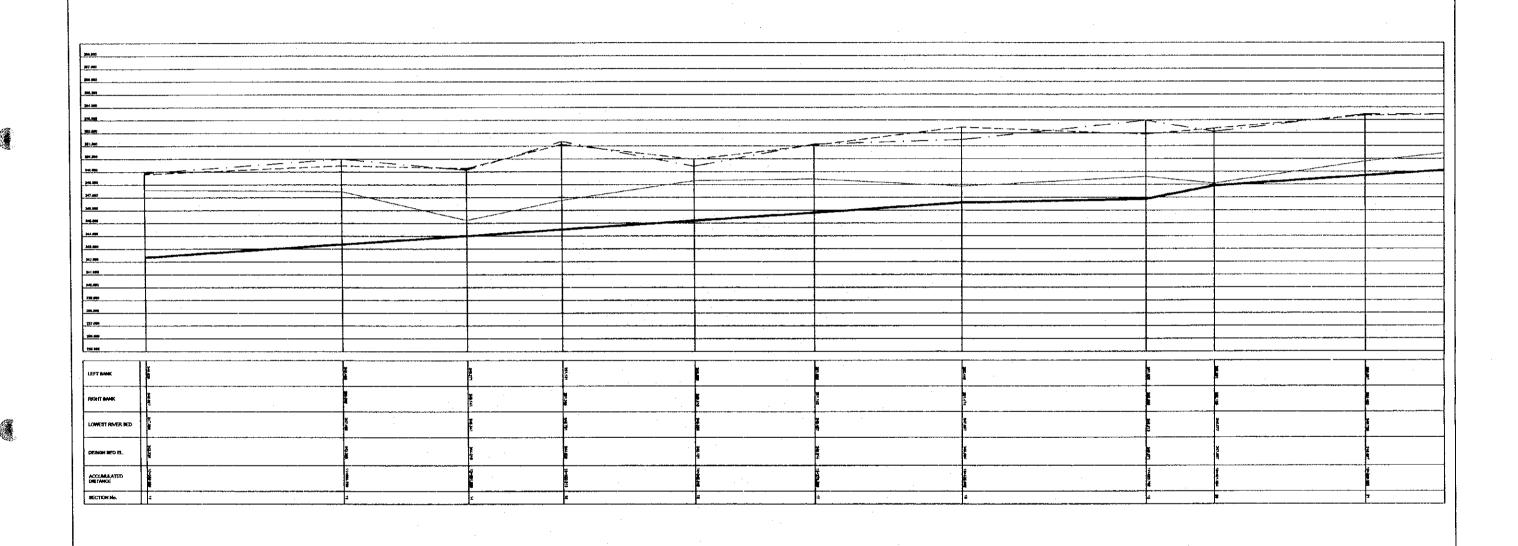

TION 17 / 18 / 19 / 20

IN THE NORTHERN RURAL REGION OF SANTA CRUZ

THE REPUBLIC OF BOLIVIA

IN THE NORTHERN RURAL REGION OF SANTA CRUZ

THE REPUBLIC OF BOLIVIA



HORIZON, 1:200

VERTICAL 1:100

PREFECTURA OF SANTA CRUZ

REPUBLIC OF BOLIVIA

CROSS SECTION 21/22/23/24

PACIFIC CONSULTANTS INTERNATIONAL (TOKYO)

IN THE NORTHERN RURAL REGION OF SANTA CRUZ

THE REPUBLIC OF BOLIVIA



VERTICAL 1:100

CROSS SECTION 25/26/27/28

PREFECTURA OF SANTA CRUZ

REPUBLIC OF BOLIVIA

PACIFIC CONSULTANTS INTERNATIONAL (TOKYO)



| DESIGN BED       |  |
|------------------|--|
| LET IMK          |  |
| POSHT SAMEK      |  |
| LOWEST RIVER RED |  |

| PACIFIC CONSULTANTS INTERNATIONAL (TOKYO) | MINI |
|-------------------------------------------|------|
| ,                                         |      |



| DESIGN SED       | <del></del> |
|------------------|-------------|
| LEFT BANK        |             |
| RIGHT BAHK       |             |
| LOWEST RIVER NED |             |

PACIFIC CONSULTANTS INTERNATIONAL (TOKYO

JAPAN INTERNATIONAL COOPERATION AGENCY (JICA)
MINISTRY OF SUSTAINABLE DEVELOPMENT AND PLANNING
PREFECTURA OF SANTA CRUZ
REPUBLIC OF BOLIVIA

HORIZON = 10.000 VERTICAL = 1:100

RIO PAILON LONGITUDINAL PROFILE THE FEASIBILITY STUDY ON FLOOD CONTROL
IN THE NORTHERN RURAL REGION OF SANTA CRUZ
THE REPUBLIC OF BOLIVIA



| DEMON SED        |  |
|------------------|--|
| LEFT BANK        |  |
| POORT BANK       |  |
| LOWEST RIVER BED |  |

PACIFIC CONSULTANTS INTERNATIONAL (TOKYO)

JAPAN INTERNATIONAL COOPERATION AGENCY (JICA)
MINISTRY OF SUSTAINABLE DEVELOPMENT AND PLANNING
PREF