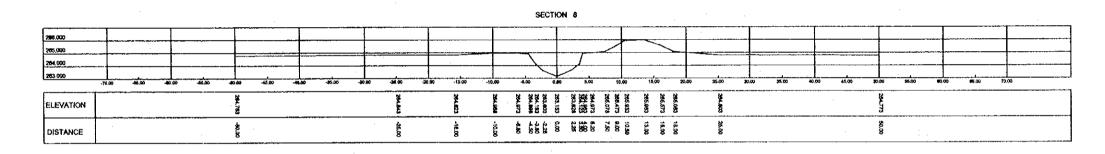

|

| LEFT BANK        |  |
|------------------|--|
| NIGHT BANK       |  |
| LOWEST RIVER NED |  |

PACIFIC CONSULTANTS INTERNATIONAL (TOKYO)

JAPAN INTERNATIONAL COOPERATION AGENCY (JICA)
MINISTRY OF SUSTAINABLE DEVELOPMENT AND PLANNING
PREFECTURA OF SANTA CRUZ
REPUBLIC OF BOLIVIA

SCALE
HORIZON = 1:5:000
VERTICAL \* 1:100

SAN JUAN AREA (Km. 28 DRAINAGE) LONGITUDINAL PROFILE THE FEASIBILITY STUDY ON FLOOD CONTROL IN THE NORTHERN RURAL REGION OF SANTA CRUZ THE REPUBLIC OF BOLIVIA  $A\sim79$ 



#### SECTION 2



### SECTION 3



### SECTION 4



## SECTION 5



SCALE

SHEET













| LEFT BANK        |  |
|------------------|--|
| RICHT BANK       |  |
| LOWEST RIVER BED |  |

PACIFIC CONSULTANTS INTERNATIONAL (TOKYO)

JAPAN INTERNATIONAL COOPERATION AGENCY (JICA)
MINISTRY OF SUSTAINABLE DEVELOPMENT AND PLANNING
PREFECTURA OF SANTA CRUZ
REPUBLIC OF BOLIVIA

SCALE
HORIZON = 1:10.000
VERTICAL = 1:100

ARROYO ANTOFAGASTA LONGITUDINAL PROFILE THE FEASIBILITY STUDY ON FLOOD CONTROL IN THE NORTHERN RURAL REGION OF SANTA CRUZ THE REPUBLIC OF BOLIVIA A - 82

SHEET 1











7.10



DISTANCE









THE FEASIBILITY STUDY ON FLOOD CONTROL

IN THE NORTHERN RURAL REGION OF SANTA CRUZ

THE REPUBLIC OF BOLIVIA A - 85





DATA BOOK - DRAWING B

PRELIMINARY DESIGN



| DESKON BED       |  |
|------------------|--|
| LEFT MANK        |  |
| RIGHT BAHK       |  |
| LOWEST