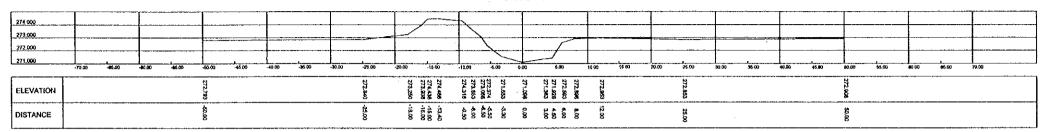

### SECTION 4



### SECTION 5



# SECTION 6





| LEFT BANK        |          |
|------------------|----------|
| RICHT BANK       | <u> </u> |
| LOWEST RIVER BED |          |

|   | PACIFIC CONSULTANTS INTERNATIONAL (TOKYO) |
|---|-------------------------------------------|
| ı |                                           |

THE FEASIBILITY STUDY ON FLOOD CONTROL IN THE NORTHERN RURAL REGION OF SANTA CRUZ THE REPUBLIC OF BOLIVIA A - 73

| 300 000           |