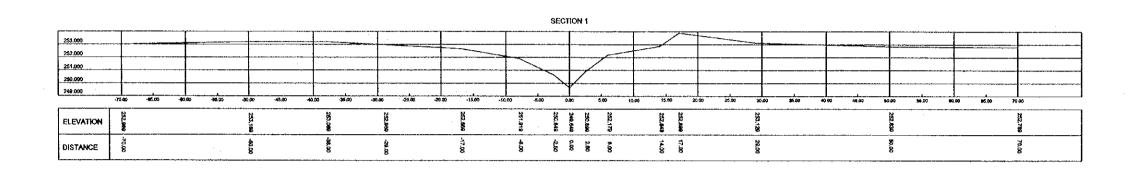

SCALE
HORIZON = 1:5:000
VERTICAL \* 1:100

SAN JUAN AREA (Km. 28 DRAINAGE) LONGITUDINAL PROFILE THE FEASIBILITY STUDY ON FLOOD CONTROL IN THE NORTHERN RURAL REGION OF SANTA CRUZ THE REPUBLIC OF BOLIVIA  $A\sim79$ 



#### SECTION 2



### SECTION 3



### SECTION 4



## SECTION 5



SCALE

SHEET













| LEFT BANK        |  |
|------------------|--|
| RICHT BANK       |  |
| LOWEST RIVER BED |  |

PACIFIC CONSULTANTS INTERNATIONAL (TOKYO)

JAPAN INTERNATIONAL COOPERATION AGENCY (JICA)
MINISTRY OF SUSTAINABLE DEVELOPMENT AND PLANNING
PREFECTURA OF SANTA CRUZ
REPUBLIC OF BOLIVIA

SCALE
HORIZON = 1:10.000
VERTICAL = 1:100

ARROYO ANTOFAGASTA LONGITUDINAL PROFILE THE FEASIBILITY STUDY ON FLOOD CONTROL IN THE NORTHERN RURAL REGION OF SANTA CRUZ THE REPUBLIC OF BOLIVIA A - 82

SHEET 1











7.10



DISTANCE









THE FEASIBILITY STUDY ON FLOOD CONTROL

IN THE NORTHERN RURAL REGION OF SANTA CRUZ

THE REPUBLIC OF BOLIVIA A - 85





DATA BOOK - DRAWING B

PRELIMINARY DESIGN



| DESKON BED       |  |
|------------------|--|
| LEFT MANK        |  |
| RIGHT BAHK       |  |
| LOWEST RIVER BED |  |

PACIFIC CONSULTANTS INTERNATIONAL (TOKYO)

JAPAN INTERNATIONAL COOPERATION AGENCY (JICA)
MINISTRY OF SUSTAINABLE DEVELOPMENT AND PLANNING
PREFECTURA OF SANTA CRUZ
REPUBLIC OF BOLIVIA

HORIZON = 1:10.000 VERTICAL = 1:100 RIO CHANE LONGITUDINAL PROFILE THE FEASIBILITY STUDY ON FLOOD CONTROL
IN THE NORTHERN RURAL REGION OF SANTA CRUZ
THE REPUBLIC OF BOLIVIA



| DESIGN BED       |  |
|------------------|--|
| LEFT MANK        |  |
| PROHIT BANK      |  |
| LOWEST RIVER NED |