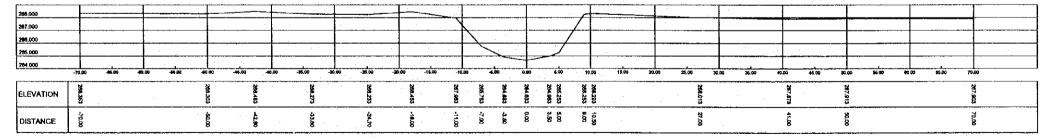

|  |  |  |  |  |

| LEFT BANK        | ~ |
|------------------|---|
| PHONE THOSE      |   |
| LOWEST RIVER SED |   |

| PACIFIC CONSULTANTS INTERNATIONAL (TOKYO) |  |
|-------------------------------------------|--|
|                                           |  |

THE FEASIBILITY STUDY ON FLOOD CONTROL IN THE NORTHERN RURAL REGION OF SANTA CRUZ THE REPUBLIC OF BOLIVIA A - 74





#### SECTION 2



## SECTION 3







#### SECTION 5



### SECTION 6



#### SECTION 7



| 200. 600             |    |