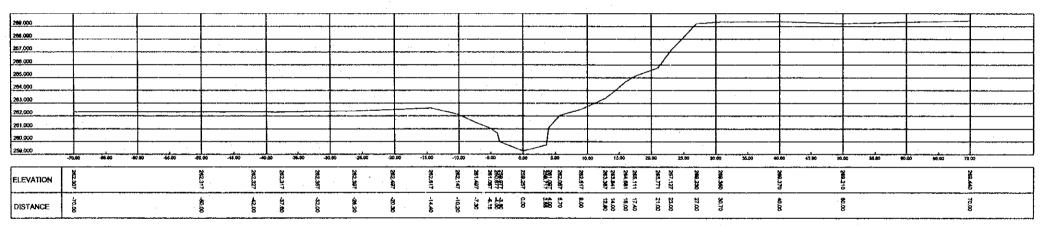

# SECTION 6

| LEFT BANK        |          |
|------------------|----------|
| RICHT BANK       | <u> </u> |
| LOWEST RIVER BED |          |

|   | PACIFIC CONSULTANTS INTERNATIONAL (TOKYO) |
|---|-------------------------------------------|
| ı |                                           |

THE FEASIBILITY STUDY ON FLOOD CONTROL IN THE NORTHERN RURAL REGION OF SANTA CRUZ THE REPUBLIC OF BOLIVIA A - 73

| 300 000           |                                                                                                                                                                                                                                                                                                                                                                                                                                                                                                                                                                                                                                                                                                                                                                                                                                                                                                                                                                                                                                                                                                                                                                                                                                                                                                                                                                                                                                                                                                                                                                                                                                                                                                                                                                                                                                                                                                                                                                                                                                                                                                                                |  |  |  |  |  |
|-------------------|--------------------------------------------------------------------------------------------------------------------------------------------------------------------------------------------------------------------------------------------------------------------------------------------------------------------------------------------------------------------------------------------------------------------------------------------------------------------------------------------------------------------------------------------------------------------------------------------------------------------------------------------------------------------------------------------------------------------------------------------------------------------------------------------------------------------------------------------------------------------------------------------------------------------------------------------------------------------------------------------------------------------------------------------------------------------------------------------------------------------------------------------------------------------------------------------------------------------------------------------------------------------------------------------------------------------------------------------------------------------------------------------------------------------------------------------------------------------------------------------------------------------------------------------------------------------------------------------------------------------------------------------------------------------------------------------------------------------------------------------------------------------------------------------------------------------------------------------------------------------------------------------------------------------------------------------------------------------------------------------------------------------------------------------------------------------------------------------------------------------------------|--|--|--|--|--|
| 241.244           | the state of the s |  |  |  |  |  |
| <b>20.00</b>      |                                                                                                                                                                                                                                                                                                                                                                                                                                                                                                                                                                                                                                                                                                                                                                                                                                                                                                                                                                                                                                                                                                                                                                                                                                                                                                                                                                                                                                                                                                                                                                                                                                                                                                                                                                                                                                                                                                                                                                                                                                                                                                                                |  |  |  |  |  |
| 3MLPHS            |                                                                                                                                                                                                                                                                                                                                                                                                                                                                                                                                                                                                                                                                                                                                                                                                                                                                                                                                                                                                                                                                                                                                                                                                                                                                                                                                                                                                                                                                                                                                                                                                                                                                                                                                                                                                                                                                                                                                                                                                                                                                                                                                |  |  |  |  |  |
|                   |                                                                                                                                                                                                                                                                                                                                                                                                                                                                                                                                                                                                                                                                                                                                                                                                                                                                                                                                                                                                                                                                                                                                                                                                                                                                                                                                                                                                                                                                                                                                                                                                                                                                                                                                                                                                                                                                                                                                                                                                                                                                                                                                |  |  |  |  |  |
| 364,600           |                                                                                                                                                                                                                                                                                                                                                                                                                                                                                                                                                                                                                                                                                                                                                                                                                                                                                                                                                                                                                                                                                                                                                                                                                                                                                                                                                                                                                                                                                                                                                                                                                                                                                                                                                                                                                                                                                                                                                                                                                                                                                                                                |  |  |  |  |  |
| JM-100            |                                                                                                                                                                                                                                                                                                                                                                                                                                                                                                                                                                                                                                                                                                                                                                                                                                                                                                                                                                                                                                                                                                                                                                                                                                                                                                                                                                                                                                                                                                                                                                                                                                                                                                                                                                                                                                                                                                                                                                                                                                                                                                                                |  |  |  |  |  |
| 362,040           |                                                                                                                                                                                                                                                                                                                                                                                                                                                                                                                                                                                                                                                                                                                                                                                                                                                                                                                                                                                                                                                                                                                                                                                                                                                                                                                                                                                                                                                                                                                                                                                                                                                                                                                                                                                                                                                                                                                                                                                                                                                                                                                                |  |  |  |  |  |
| ari per           |                                                                                                                                                                                                                                                                                                                                                                                                                                                                                                                                                                                                                                                                                                                                                                                                                                                                                                                                                                                                                                                                                                                                                                                                                                                                                                                                                                                                                                                                                                                                                                                                                                                                                                                                                                                                                                                                                                                                                                                                                                                                                                                                |  |  |  |  |  |
|                   |                                                                                                                                                                                                                                                                                                                                                                                                                                                                                                                                                                                                                                                                                                                                                                                                                                                                                                                                                                                                                                                                                                                                                                                                                                                                                                                                                                                                                                                                                                                                                                                                                                                                                                                                                                                                                                                                                                                                                                                                                                                                                                                                |  |  |  |  |  |
| 34.40             |                                                                                                                                                                                                                                                                                                                                                                                                                                                                                                                                                                                                                                                                                                                                                                                                                                                                                                                                                                                                                                                                                                                                                                                                                                                                                                                                                                                                                                                                                                                                                                                                                                                                                                                                                                                                                                                                                                                                                                                                                                                                                                                                |  |  |  |  |  |
|                   |                                                                                                                                                                                                                                                                                                                                                                                                                                                                                                                                                                                                                                                                                                                                                                                                                                                                                                                                                                                                                                                                                                                                                                                                                                                                                                                                                                                                                                                                                                                                                                                                                                                                                                                                                                                                                                                                                                                                                                                                                                                                                                                                |  |  |  |  |  |
| 237 000           |                                                                                                                                                                                                                                                                                                                                                                                                                                                                                                                                                                                                                                                                                                                                                                                                                                                                                                                                                                                                                                                                                                                                                                                                                                                                                                                                                                                                                                                                                                                                                                                                                                                                                                                                                                                                                                                                                                                                                                                                                                                                                                                                |  |  |  |  |  |
|                   |                                                                                                                                                                                                                                                                                                                                                                                                                                                                                                                                                                                                                                                                                                                                                                                                                                                                                                                                                                                                                                                                                                                                                                                                                                                                                                                                                                                                                                                                                                                                                                                                                                                                                                                                                                                                                                                                                                                                                                                                                                                                                                                                |  |  |  |  |  |
|                   |                                                                                                                                                                                                                                                                                                                                                                                                                                                                                                                                                                                                                                                                                                                                                                                                                                                                                                                                                                                                                                                                                                                                                                                                                                                                                                                                                                                                                                                                                                                                                                                                                                                                                                                                                                                                                                                                                                                                                                                                                                                                                                                                |  |  |  |  |  |
| LEFT BANK         | 5                                                                                                                                                                                                                                                                                                                                                                                                                                                                                                                                                                                                                                                                                                                                                                                                                                                                                                                                                                                                                                                                                                                                                                                                                                                                                                                                                                                                                                                                                                                                                                                                                                                                                                                                                                                                                                                                                                                                                                                                                                                                                                                              |  |  |  |  |  |
|                   | <b>t</b>                                                                                                                                                                                                                                                                                                                                                                                                                                                                                                                                                                                                                                                                                                                                                                                                                                                                                                                                                                                                                                                                                                                                                                                                                                                                                                                                                                                                                                                                                                                                                                                                                                                                                                                                                                                                                                                                                                                                                                                                                                                                                                                       |  |  |  |  |  |
| RIGHT BANK        | <u> </u>                                                                                                                                                                                                                                                                                                                                                                                                                                                                                                                                                                                                                                                                                                                                                                                                                                                                                                                                                                                                                                                                                                                                                                                                                                                                                                                                                                                                                                                                                                                                                                                                                                                                                                                                                                                                                                                                                                                                                                                                                                                                                                                       |  |  |  |  |  |
|                   |                                                                                                                                                                                                                                                                                                                                                                                                                                                                                                                                                                                                                                                                                                                                                                                                                                                                                                                                                                                                                                                                                                                                                                                                                                                                                                                                                                                                                                                                                                                                                                                                                                                                                                                                                                                                                                                                                                                                                                                                                                                                                                                                |  |  |  |  |  |
| LOWEST RIVER BEZO |                                                                                                                                                                                                                                                                                                                                                                                                                                                                                                                                                                                                                                                                                                                                                                                                                                                                                                                                                                                                                                                                                                                                                                                                                                                                                                                                                                                                                                                                                                                                                                                                                                                                                                                                                                                                                                                                                                                                                                                                                                                                                                                                |  |  |  |  |  |
| ACCUMULATED       | 1                                                                                                                                                                                                                                                                                                                                                                                                                                                                                                                                                                                                                                                                                                                                                                                                                                                                                                                                                                                                                                                                                                                                                                                                                                                                                                                                                                                                                                                                                                                                                                                                                                                                                                                                                                                                                                                                                                                                                                                                                                                                                                                              |  |  |  |  |  |
| DISTANCE          |                                                                                                                                                                                                                                                                                                                                                                                                                                                                                                                                                                                                                                                                                                                                                                                                                                                                                                                                                                                                                                                                                                                                                                                                                                                                                                                                                                                                                                                                                                                                                                                                                                                                                                                                                                                                                                                                                                                                                                                                                                                                                                                                |  |  |  |  |  |
| SECTION No.       |                                                                                                                                                                                                                                                                                                                                                                                                                                                                                                                                                                                                                                                                                                                                                                                                                                                                                                                                                                                                                                                                                                                                                                                                                                                                                                                                                                                                                                                                                                                                                                                                                                                                                                                                                                                                                                                                                                                                                                                                                                                                                                                                |  |  |  |  |  |
|                   |                                                                                                                                                                                                                                                                                                                                                                                                                                                                                                                                                                                                                                                                                                                                                                                                                                                                                                                                                                                                                                                                                                                                                                                                                                                                                                                                                                                                                                                                                                                                                                                                                                                                                                                                                                                                                                                                                                                                                                                                                                                                                                                                |  |  |  |  |  |