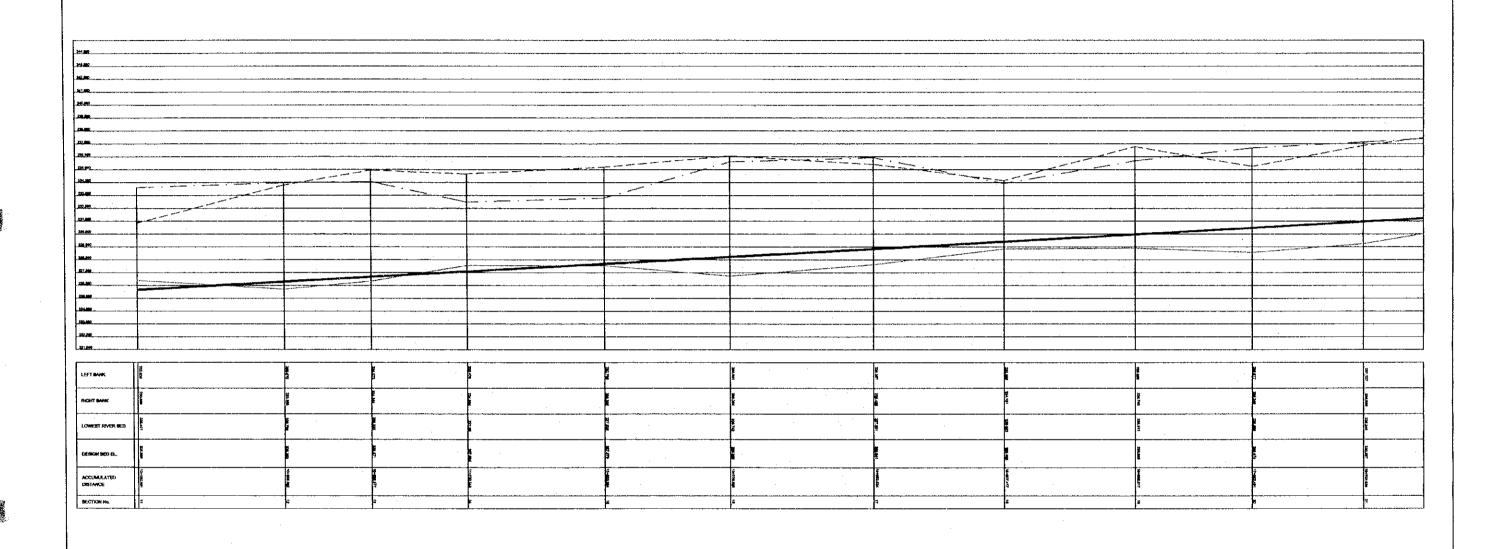

| LEFT BANK        | ~ |
|------------------|---|
| PHONE THOSE      |   |
| LOWEST RIVER SED |   |

| PACIFIC CONSULTANTS INTERNATIONAL (TOKYO) |  |
|-------------------------------------------|--|
|                                           |  |

THE FEASIBILITY STUDY ON FLOOD CONTROL IN THE NORTHERN RURAL REGION OF SANTA CRUZ THE REPUBLIC OF BOLIVIA A - 74