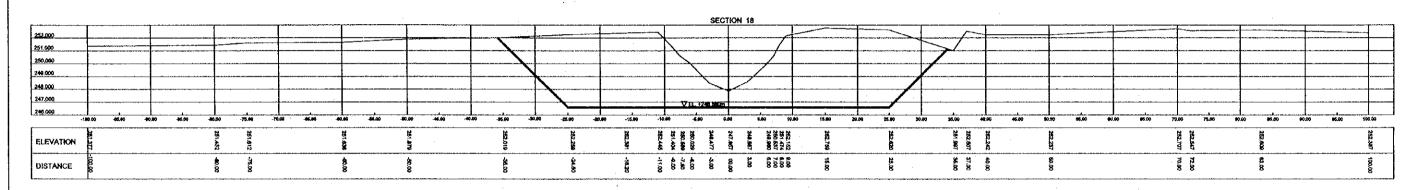

| LEFT BANK        | ~ |
|------------------|---|
| PHONE THOSE      |   |
| LOWEST RIVER SED |   |

| PACIFIC CONSULTANTS INTERNATIONAL (TOKYO) |  |
|-------------------------------------------|--|
|                                           |  |

THE FEASIBILITY STUDY ON FLOOD CONTROL IN THE NORTHERN RURAL REGION OF SANTA CRUZ THE REPUBLIC OF BOLIVIA A - 74