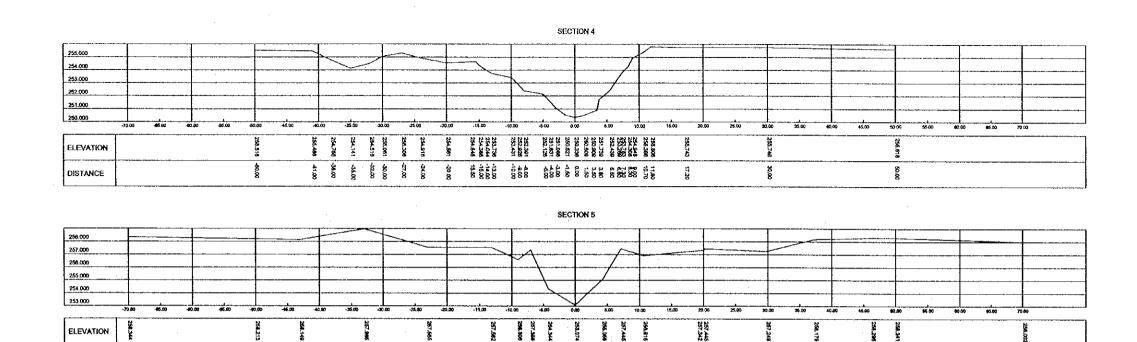

E
HORIZON = 1:5:000
VERTICAL \* 1:100

SAN JUAN AREA (Km. 28 DRAINAGE) LONGITUDINAL PROFILE THE FEASIBILITY STUDY ON FLOOD CONTROL IN THE NORTHERN RURAL REGION OF SANTA CRUZ THE REPUBLIC OF BOLIVIA  $A\sim79$ 



#### SECTION 2



### SECTION 3



### SECTION 4



## SECTION 5



SCALE

SHEET













| LEFT BANK        |  |
|------------------|--|
| RICHT BANK       |  |
| LOWEST RIVER BED |  |

PACIFIC CONSULTANTS INTERNATIONAL (TOKYO)

JAPAN INTERNATIONAL COOPERATION AGENCY (JICA)
MINISTRY OF SUSTAINABLE DEVELOPMENT AND PLANNING
PREFECTURA OF SANTA CRUZ
REPUBLIC OF BOLIVIA

SCALE
HORIZON = 1:10.000
VERTICAL = 1:100

ARROYO ANTOFAGASTA LONGITUDINAL PROFILE THE FEASIBILITY STUDY ON FLOOD CONTROL IN THE NORTHERN RURAL REGION OF SANTA CRUZ THE REPUBLIC OF BOLIVIA A - 82

SHEET 1











7.10



DISTANCE









THE FEASIBILITY STUDY ON FLOOD CONTROL

IN THE NORTHERN RURAL REGION OF SANTA CRUZ

THE REPUBLIC OF BOLIVIA A - 85





DATA BOOK - DRAWING B

PRELIMINARY DESIGN



| DESKON BED       |  |
|------------------|--|
| LEFT MANK        |  |
| RIGHT BAHK       |  |
| LOWEST RIVER BED |  |

PACIFIC CONSULTANTS INTERNATIONAL (TOKYO)

JAPAN INTERNATIONAL COOPERATION AGENCY (JICA)
MINISTRY OF SUSTAINABLE DEVELOPMENT AND PLANNING
PREFECTURA OF SANTA CRUZ
REPUBLIC OF BOLIVIA

HORIZON = 1:10.000 VERTICAL = 1:100 RIO CHANE LONGITUDINAL PROFILE THE FEASIBILITY STUDY ON FLOOD CONTROL
IN THE NORTHERN RURAL REGION OF SANTA CRUZ
THE REPUBLIC OF BOLIVIA



| DESIGN BED       |  |
|------------------|--|
| LEFT MANK        |  |
| PROHIT BANK      |  |
| LOWEST RIVER NED |  |

PAC