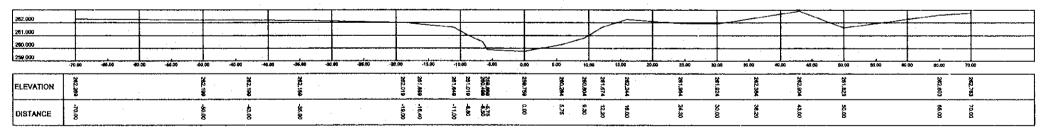

|  |  |  |  |  |

| LEFT BANK        | ~ |
|------------------|---|
| PHONE THOSE      |   |
| LOWEST RIVER SED |   |

| PACIFIC CONSULTANTS INTERNATIONAL (TOKYO) |  |
|-------------------------------------------|--|
|                                           |  |

THE FEASIBILITY STUDY ON FLOOD CONTROL IN THE NORTHERN RURAL REGION OF SANTA CRUZ THE REPUBLIC OF BOLIVIA A - 74





#### SECTION 2



## SECTION 3







#### SECTION 5



### SECTION 6



#### SECTION 7



| 200. 600             |    |