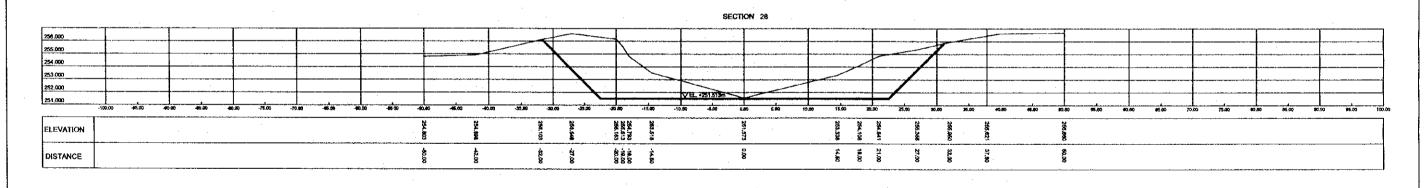

TERNATIONAL (TOKYO)

JAPAN INTERNATIONAL COOPERATION AGENCY (JICA)
MINISTRY OF SUSTAINABLE DEVELOPMENT AND PLANNING
PREFECTURA OF SANTA CRUZ
REPUBLIC OF BOLIVIA

SCALE HORIZON = 10.000 VERTICAL = 1:100

RIO PAILON LONGITUDINAL PROFILE THE FEASIBILITY STUDY ON FLOOD CONTROL
IN THE NORTHERN RURAL REGION OF SANTA CRUZ
THE REPUBLIC OF BOLIVIA

CROSS SECTION 1/2/3/4/5

RIO PAILON

SCALE



VERTICAL 1:100



SCALE











PACIFIC CONSULTANTS INTERNATIONAL (TOKYO)

JAPAN INTERNATIONAL COOPERATION AGENCY (JICA)
MINISTRY OF SUSTAINABLE DEVELOPMENT AND PLANNING
PREFECTURA OF SANTA CRUZ
REPUBLIC OF BOLIVIA

SCALE
HORIZON, 1:200
VERTICAL 1:100

RIO PAILON CROSS SECTION 18 / 19 / 20 / 21 THE FEASIBILITY STUDY ON FLOOD CONTROL
IN THE NORTHERN RURAL REGION OF SANTA CRUZ
THE REPUBLIC OF BOLIVIA











VERTICAL 1:100









SCALE



| DESIGN RED      |  |
|-----------------|--|
| LEFT, IANK      |  |
| POCRET BANK     |  |
| LOWEST MYER BED |  |

| PACIFIC CONSULTANTS INTERNATIONAL (TOKYO) |  |
|-------------------------------------------|--|
| i                                         |  |