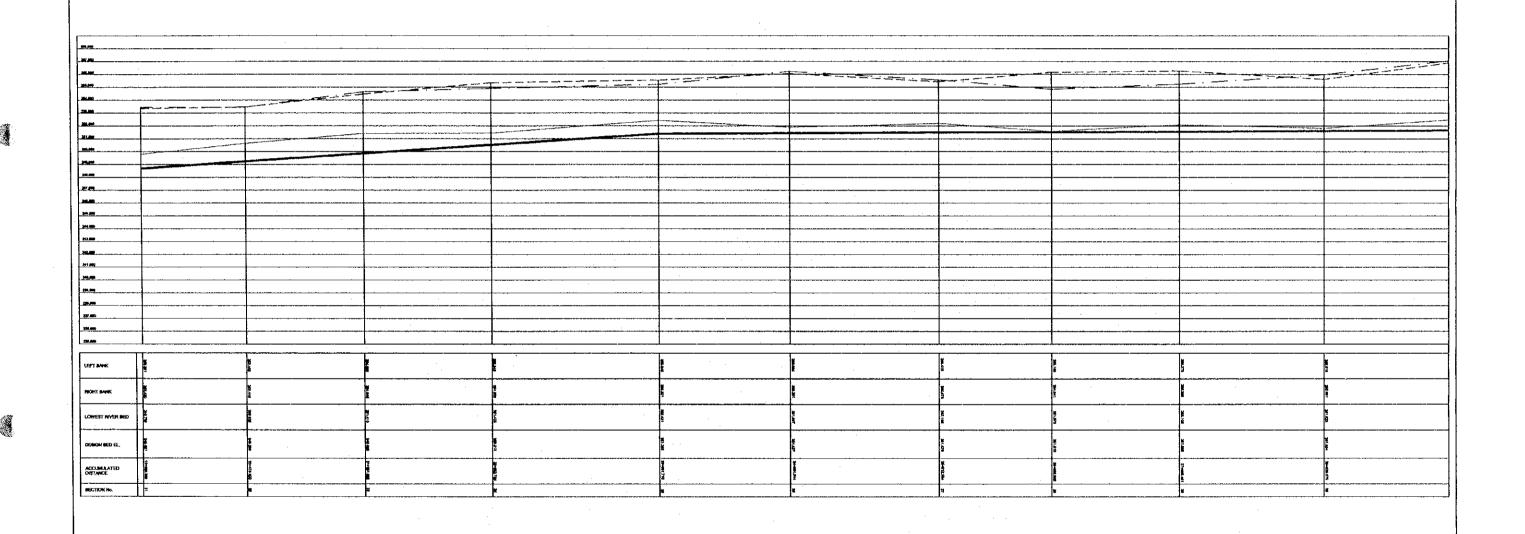

|  |
|------------------|--|
| LET IMK          |  |
| POSHT SAMEK      |  |
| LOWEST RIVER RED |  |

| PACIFIC CONSULTANTS INTERNATIONAL (TOKYO) | MINI |
|-------------------------------------------|------|
| ,                                         |      |



| DESIGN SED       | <del></del> |
|------------------|-------------|
| LEFT BANK        |             |
| RIGHT BAHK       |             |
| LOWEST RIVER NED |             |

PACIFIC CONSULTANTS INTERNATIONAL (TOKYO

JAPAN INTERNATIONAL COOPERATION AGENCY (JICA)
MINISTRY OF SUSTAINABLE DEVELOPMENT AND PLANNING
PREFECTURA OF SANTA CRUZ
REPUBLIC OF BOLIVIA

HORIZON = 10.000 VERTICAL = 1:100

RIO PAILON LONGITUDINAL PROFILE THE FEASIBILITY STUDY ON FLOOD CONTROL
IN THE NORTHERN RURAL REGION OF SANTA CRUZ
THE REPUBLIC OF BOLIVIA



| DEMON SED        |  |
|------------------|--|
| LEFT BANK        |  |
| POORT BANK       |  |
| LOWEST RIVER BED |  |

PACIFIC CONSULTANTS INTERNATIONAL (TOKYO)

JAPAN INTERNATIONAL COOPERATION AGENCY (JICA)
MINISTRY OF SUSTAINABLE DEVELOPMENT AND PLANNING
PREFECTURA OF SANTA CRUZ
REPUBLIC OF BOLIVIA

SCALE
HORIZON = 10.000
VERTICAL = 1:100

RIO PAILON LONGITUDINAL PROFILE THE FEASIBILITY STUDY ON FLOOD CONTROL
IN THE NORTHERN RURAL REGION OF SANTA CRUZ
THE REPUBLIC OF BOLIVIA



| DESIGN BED       |  |
|------------------|--|
| LEFT BANK        |  |
| RIGHT SAMK       |  |
| LOWEST REVER BED |  |

PACIFIC CONSULTANTS INTERNATIONAL (TOKYO)

JAPAN INTERNATIONAL COOPERATION AGENCY (JICA)
MINISTRY OF SUSTAINABLE DEVELOPMENT AND PLANNING
PREFECTURA OF SANTA CRUZ
REPUBLIC OF BOLIVIA

SCALE