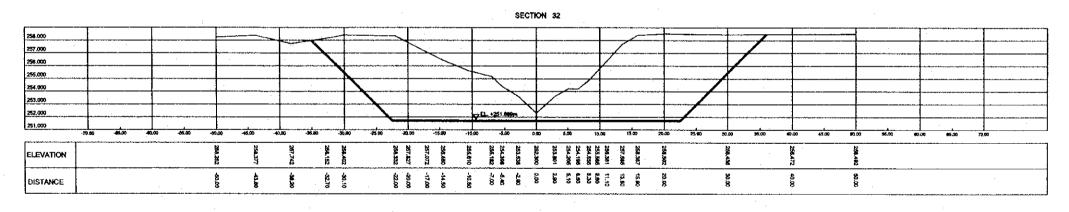

AN INTERNATIONAL COOPERATION AGENCY (JICA)
MINISTRY OF SUSTAINABLE DEVELOPMENT AND PLANNING
PREFECTURA OF SANTA CRUZ
REPUBLIC OF BOLIVIA

SCALE HORIZON = 10.000 VERTICAL = 1:100

RIO PAILON LONGITUDINAL PROFILE THE FEASIBILITY STUDY ON FLOOD CONTROL
IN THE NORTHERN RURAL REGION OF SANTA CRUZ
THE REPUBLIC OF BOLIVIA

CROSS SECTION 1/2/3/4/5

RIO PAILON

SCALE



VERTICAL 1:100



SCALE











PACIFIC CONSULTANTS INTERNATIONAL (TOKYO)

JAPAN INTERNATIONAL COOPERATION AGENCY (JICA)
MINISTRY OF SUSTAINABLE DEVELOPMENT AND PLANNING
PREFECTURA OF SANTA CRUZ
REPUBLIC OF BOLIVIA

SCALE
HORIZON, 1:200
VERTICAL 1:100

RIO PAILON CROSS SECTION 18 / 19 / 20 / 21 THE FEASIBILITY STUDY ON FLOOD CONTROL
IN THE NORTHERN RURAL REGION OF SANTA CRUZ
THE REPUBLIC OF BOLIVIA











VERTICAL 1:100









SCALE



| DESIGN RED      |  |
|-----------------|--|
| LEFT, IANK      |  |
| POCRET BANK     |  |
| LOWEST MYER BED |  |

| PACIFIC CONSULTANTS INTERNATIONAL (TOKYO) |  |
|-------------------------------------------|--|
| i                                         |  |