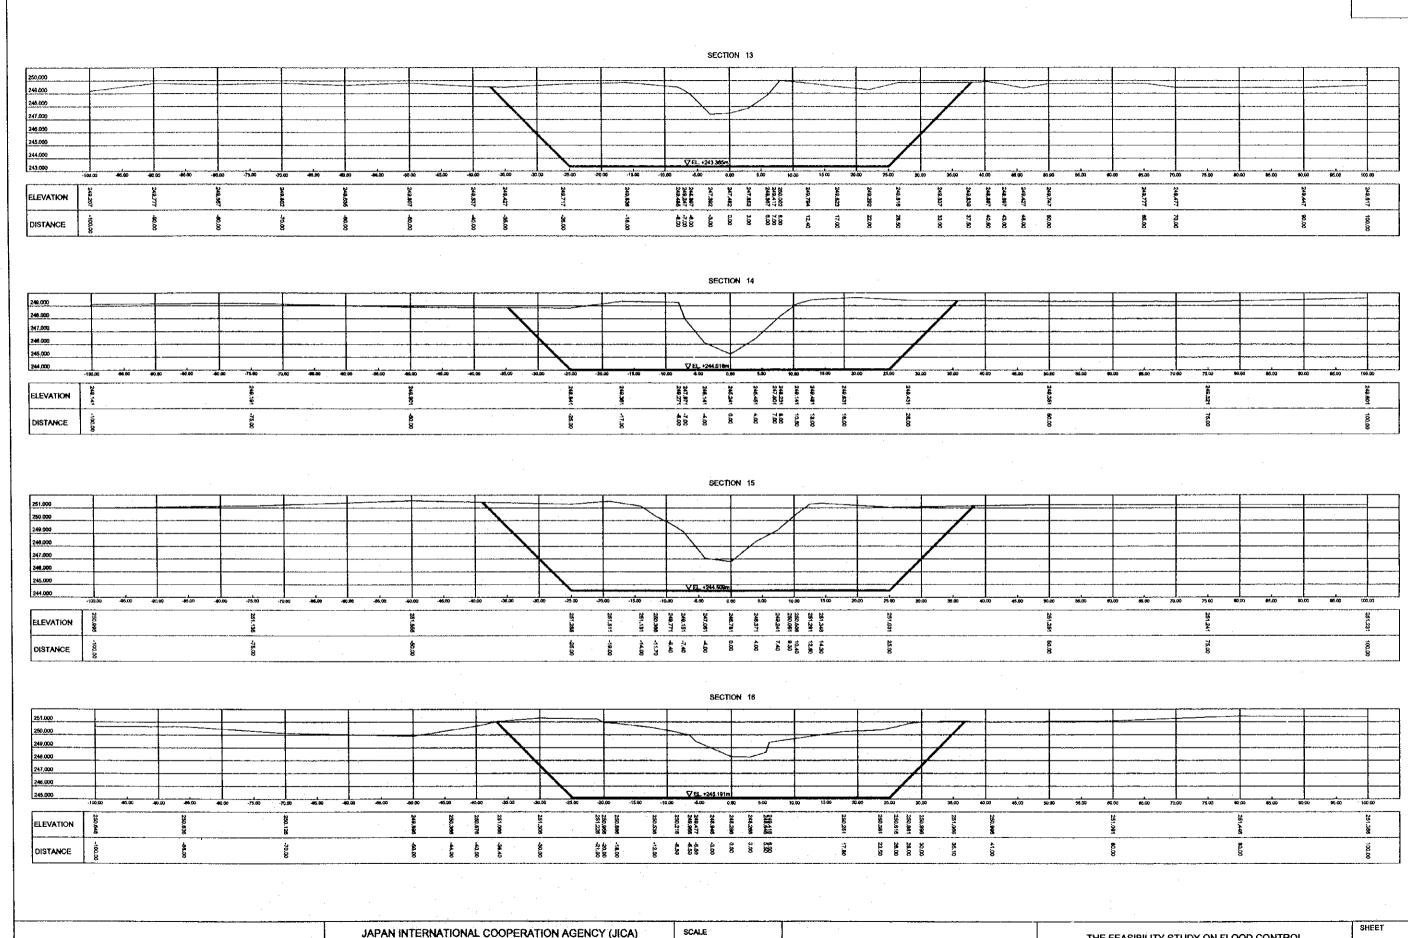

THE FEASIBILITY STUDY ON FLOOD CONTROL IN THE NORTHERN RURAL REGION OF SANTA CRUZ THE REPUBLIC OF BOLIVIA A - 73

| 300 000           |                                                                                                                                                                                                                                                                                                                                                                                                                                                                                                                                                                                                                                                                                                                                                                                                                                                                                                                                                                                                                                                                                                                                                                                                                                                                                                                                                                                                                                                                                                                                                                                                                                                                                                                                                                                                                                                                                                                                                                                                                                                                                                                                |  |  |  |  |  |
|-------------------|--------------------------------------------------------------------------------------------------------------------------------------------------------------------------------------------------------------------------------------------------------------------------------------------------------------------------------------------------------------------------------------------------------------------------------------------------------------------------------------------------------------------------------------------------------------------------------------------------------------------------------------------------------------------------------------------------------------------------------------------------------------------------------------------------------------------------------------------------------------------------------------------------------------------------------------------------------------------------------------------------------------------------------------------------------------------------------------------------------------------------------------------------------------------------------------------------------------------------------------------------------------------------------------------------------------------------------------------------------------------------------------------------------------------------------------------------------------------------------------------------------------------------------------------------------------------------------------------------------------------------------------------------------------------------------------------------------------------------------------------------------------------------------------------------------------------------------------------------------------------------------------------------------------------------------------------------------------------------------------------------------------------------------------------------------------------------------------------------------------------------------|--|--|--|--|--|
| 241.244           | the state of the s |  |  |  |  |  |
| <b>20.00</b>      |                                                                                                                                                                                                                                                                                                                                                                                                                                                                                                                                                                                                                                                                                                                                                                                                                                                                                                                                                                                                                                                                                                                                                                                                                                                                                                                                                                                                                                                                                                                                                                                                                                                                                                                                                                                                                                                                                                                                                                                                                                                                                                                                |  |  |  |  |  |
| 3MLPHS            |                                                                                                                                                                                                                                                                                                                                                                                                                                                                                                                                                                                                                                                                                                                                                                                                                                                                                                                                                                                                                                                                                                                                                                                                                                                                                                                                                                                                                                                                                                                                                                                                                                                                                                                                                                                                                                                                                                                                                                                                                                                                                                                                |  |  |  |  |  |
|                   |                                                                                                                                                                                                                                                                                                                                                                                                                                                                                                                                                                                                                                                                                                                                                                                                                                                                                                                                                                                                                                                                                                                                                                                                                                                                                                                                                                                                                                                                                                                                                                                                                                                                                                                                                                                                                                                                                                                                                                                                                                                                                                                                |  |  |  |  |  |
| 364,600           |                                                                                                                                                                                                                                                                                                                                                                                                                                                                                                                                                                                                                                                                                                                                                                                                                                                                                                                                                                                                                                                                                                                                                                                                                                                                                                                                                                                                                                                                                                                                                                                                                                                                                                                                                                                                                                                                                                                                                                                                                                                                                                                                |  |  |  |  |  |
| JM-100            |                                                                                                                                                                                                                                                                                                                                                                                                                                                                                                                                                                                                                                                                                                                                                                                                                                                                                                                                                                                                                                                                                                                                                                                                                                                                                                                                                                                                                                                                                                                                                                                                                                                                                                                                                                                                                                                                                                                                                                                                                                                                                                                                |  |  |  |  |  |
| 362,040           |                                                                                                                                                                                                                                                                                                                                                                                                                                                                                                                                                                                                                                                                                                                                                                                                                                                                                                                                                                                                                                                                                                                                                                                                                                                                                                                                                                                                                                                                                                                                                                                                                                                                                                                                                                                                                                                                                                                                                                                                                                                                                                                                |  |  |  |  |  |
| ari per           |                                                                                                                                                                                                                                                                                                                                                                                                                                                                                                                                                                                                                                                                                                                                                                                                                                                                                                                                                                                                                                                                                                                                                                                                                                                                                                                                                                                                                                                                                                                                                                                                                                                                                                                                                                                                                                                                                                                                                                                                                                                                                                                                |  |  |  |  |  |
|                   |                                                                                                                                                                                                                                                                                                                                                                                                                                                                                                                                                                                                                                                                                                                                                                                                                                                                                                                                                                                                                                                                                                                                                                                                                                                                                                                                                                                                                                                                                                                                                                                                                                                                                                                                                                                                                                                                                                                                                                                                                                                                                                                                |  |  |  |  |  |
| 34.40             |                                                                                                                                                                                                                                                                                                                                                                                                                                                                                                                                                                                                                                                                                                                                                                                                                                                                                                                                                                                                                                                                                                                                                                                                                                                                                                                                                                                                                                                                                                                                                                                                                                                                                                                                                                                                                                                                                                                                                                                                                                                                                                                                |  |  |  |  |  |
|                   |                                                                                                                                                                                                                                                                                                                                                                                                                                                                                                                                                                                                                                                                                                                                                                                                                                                                                                                                                                                                                                                                                                                                                                                                                                                                                                                                                                                                                                                                                                                                                                                                                                                                                                                                                                                                                                                                                                                                                                                                                                                                                                                                |  |  |  |  |  |
| 237 000           |                                                                                                                                                                                                                                                                                                                                                                                                                                                                                                                                                                                                                                                                                                                                                                                                                                                                                                                                                                                                                                                                                                                                                                                                                                                                                                                                                                                                                                                                                                                                                                                                                                                                                                                                                                                                                                                                                                                                                                                                                                                                                                                                |  |  |  |  |  |
|                   |                                                                                                                                                                                                                                                                                                                                                                                                                                                                                                                                                                                                                                                                                                                                                                                                                                                                                                                                                                                                                                                                                                                                                                                                                                                                                                                                                                                                                                                                                                                                                                                                                                                                                                                                                                                                                                                                                                                                                                                                                                                                                                                                |  |  |  |  |  |
|                   |                                                                                                                                                                                                                                                                                                                                                                                                                                                                                                                                                                                                                                                                                                                                                                                                                                                                                                                                                                                                                                                                                                                                                                                                                                                                                                                                                                                                                                                                                                                                                                                                                                                                                                                                                                                                                                                                                                                                                                                                                                                                                                                                |  |  |  |  |  |
| LEFT BANK         | 5                                                                                                                                                                                                                                                                                                                                                                                                                                                                                                                                                                                                                                                                                                                                                                                                                                                                                                                                                                                                                                                                                                                                                                                                                                                                                                                                                                                                                                                                                                                                                                                                                                                                                                                                                                                                                                                                                                                                                                                                                                                                                                                              |  |  |  |  |  |
|                   | <b>t</b>                                                                                                                                                                                                                                                                                                                                                                                                                                                                                                                                                                                                                                                                                                                                                                                                                                                                                                                                                                                                                                                                                                                                                                                                                                                                                                                                                                                                                                                                                                                                                                                                                                                                                                                                                                                                                                                                                                                                                                                                                                                                                                                       |  |  |  |  |  |
| RIGHT BANK        | <u> </u>                                                                                                                                                                                                                                                                                                                                                                                                                                                                                                                                                                                                                                                                                                                                                                                                                                                                                                                                                                                                                                                                                                                                                                                                                                                                                                                                                                                                                                                                                                                                                                                                                                                                                                                                                                                                                                                                                                                                                                                                                                                                                                                       |  |  |  |  |  |
|                   |                                                                                                                                                                                                                                                                                                                                                                                                                                                                                                                                                                                                                                                                                                                                                                                                                                                                                                                                                                                                                                                                                                                                                                                                                                                                                                                                                                                                                                                                                                                                                                                                                                                                                                                                                                                                                                                                                                                                                                                                                                                                                                                                |  |  |  |  |  |
| LOWEST RIVER BEZO |                                                                                                                                                                                                                                                                                                                                                                                                                                                                                                                                                                                                                                                                                                                                                                                                                                                                                                                                                                                                                                                                                                                                                                                                                                                                                                                                                                                                                                                                                                                                                                                                                                                                                                                                                                                                                                                                                                                                                                                                                                                                                                                                |  |  |  |  |  |
| ACCUMULATED       | 1                                                                                                                                                                                                                                                                                                                                                                                                                                                                                                                                                                                                                                                                                                                                                                                                                                                                                                                                                                                                                                                                                                                                                                                                                                                                                                                                                                                                                                                                                                                                                                                                                                                                                                                                                                                                                                                                                                                                                                                                                                                                                                                              |  |  |  |  |  |
| DISTANCE          |                                                                                                                                                                                                                                                                                                                                                                                                                                                                                                                                                                                                                                                                                                                                                                                                                                                                                                                                                                                                                                                                                                                                                                                                                                                                                                                                                                                                                                                                                                                                                                                                                                                                                                                                                                                                                                                                                                                                                                                                                                                                                                                                |  |  |  |  |  |
| SECTION No.       |                                                                                                                                                                                                                                                                                                                                                                                                                                                                                                                                                                                                                                                                                                                                                                                                                                                                                                                                                                                                                                                                                                                                                                                                                                                                                                                                                                                                                                                                                                                                                                                                                                                                                                                                                                                                                                                                                                                                                                                                                                                                                                                                |  |  |  |  |  |
|                   |                                                                                                                                                                                                                                                                                                                                                                                                                                                                                                                                                                                                                                                                                                                                                                                                                                                                                                                                                                                                                                                                                                                                                                                                                                                                                                                                                                                                                                                                                                                                                                                                                                                                                                                                                                                                                                                                                                                                                                                                                                                                                                                                |  |  |  |  |  |

THE FEASIBILITY STUDY ON FLOOD CONTROL IN THE NORTHERN RURAL REGION OF SANTA CRUZ THE REPUBLIC OF BOLIVIA A - 74