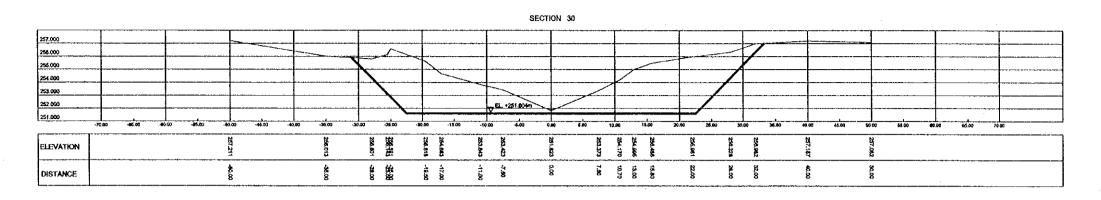

JAPAN INTERNATIONAL COOPERATION AGENCY (JICA)
MINISTRY OF SUSTAINABLE DEVELOPMENT AND PLANNING
PREFECTURA OF SANTA CRUZ
REPUBLIC OF BOLIVIA

SCALE HORIZON = 10.000 VERTICAL = 1:100

RIO PAILON LONGITUDINAL PROFILE THE FEASIBILITY STUDY ON FLOOD CONTROL
IN THE NORTHERN RURAL REGION OF SANTA CRUZ
THE REPUBLIC OF BOLIVIA

CROSS SECTION 1/2/3/4/5

RIO PAILON

SCALE



VERTICAL 1:100



SCALE











PACIFIC CONSULTANTS INTERNATIONAL (TOKYO)

JAPAN INTERNATIONAL COOPERATION AGENCY (JICA)
MINISTRY OF SUSTAINABLE DEVELOPMENT AND PLANNING
PREFECTURA OF SANTA CRUZ
REPUBLIC OF BOLIVIA

SCALE
HORIZON, 1:200
VERTICAL 1:100

RIO PAILON CROSS SECTION 18 / 19 / 20 / 21 THE FEASIBILITY STUDY ON FLOOD CONTROL
IN THE NORTHERN RURAL REGION OF SANTA CRUZ
THE REPUBLIC OF BOLIVIA











VERTICAL 1:100









SCALE



| DESIGN RED      |  |
|-----------------|--|
| LEFT, IANK      |  |
| POCRET BANK     |  |
| LOWEST MYER BED |  |

| PACIFIC CONSULTANTS INTERNATIONAL (TOKYO) |  |
|-------------------------------------------|--|
| i                                         |  |