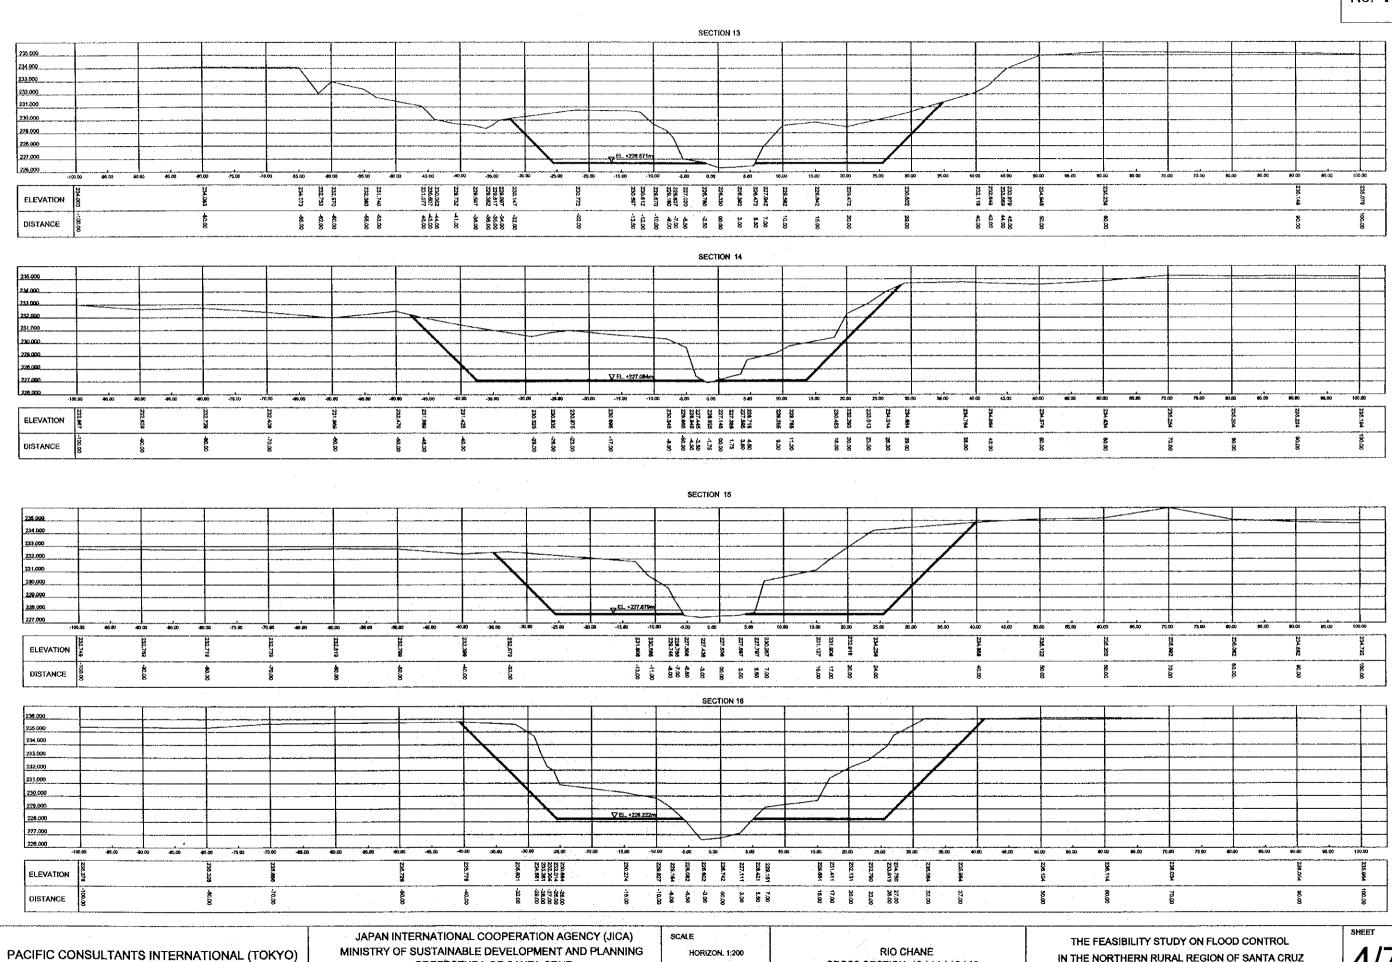

ROFILE THE FEASIBILITY STUDY ON FLOOD CONTROL
IN THE NORTHERN RURAL REGION OF SANTA CRUZ
THE REPUBLIC OF BOLIVIA



| DESIGN BED       | ļ <del></del> |
|------------------|---------------|
| LEFT BANK        |               |
| RIGHT BANK       |               |
| LOWEST RIVER SED |               |

PACIFIC CONSULTANTS INTERNATIONAL (TOKYO)

MINISTRY OF SUSTAINA

JAPAN INTERNATIONAL COOPERATION AGENCY (JICA)
MINISTRY OF SUSTAINABLE DEVELOPMENT AND PLANNING
PREFECTURA OF SANTA CRUZ
REPUBLIC OF BOLIVIA

SCALE
HORIZON = 1:10.000
VERTICAL = 1:100

RIO CHANE LONGITUDINAL PROFILE THE FEASIBILITY STUDY ON FLOOD CONTROL
IN THE NORTHERN RURAL REGION OF SANTA CRUZ
THE REPUBLIC OF BOLIVIA

SHEET









IN THE NORTHERN RURAL REGION OF SANTA CRUZ

THE REPUBLIC OF BOLIVIA

CROSS SECTION 13/14/15/16



VERTICAL 1:100

PREFECTURA OF SANTA CRUZ

REPUBLIC OF BOLIVIA



HORIZON, 1:200

VERTICAL 1:100

MINISTRY OF SUSTAINABLE DEVELOPMENT AND PLANNING

PREFECTURA OF SANTA CRUZ

REPUBLIC OF BOLIVIA

PACIFIC CONSULTANTS INTERNATIONAL (TOKYO)

RIO CHANE

CROSS SECTION 17 / 18 / 19 / 20

IN THE NORTHERN RURAL REGION OF SANTA CRUZ

THE REPUBLIC OF BOLIVIA

IN THE NORTHERN RURAL REGION OF SANTA CRUZ

THE REPUBLIC OF BOLIVIA



HORIZON, 1:200

VERTICAL 1:100

PREFECTURA OF SANTA CRUZ

REPUBLIC OF BOLIVIA

CROSS SECTION 21/22/23/24

PACIFIC CONSULTANTS INTERNATIONAL (TOKYO)

IN THE NORTHERN RURAL REGION OF SANTA CRUZ

THE REPUBLIC OF BOLIVIA



VERTICAL 1:100

CROSS SECTION 25/26/27/28

PREFECTURA OF SANTA CRUZ

REPUBLIC OF BOLIVIA

PACIFIC CONSULTANTS INTERNATIONAL (TOKYO)



| DESIGN BED       |