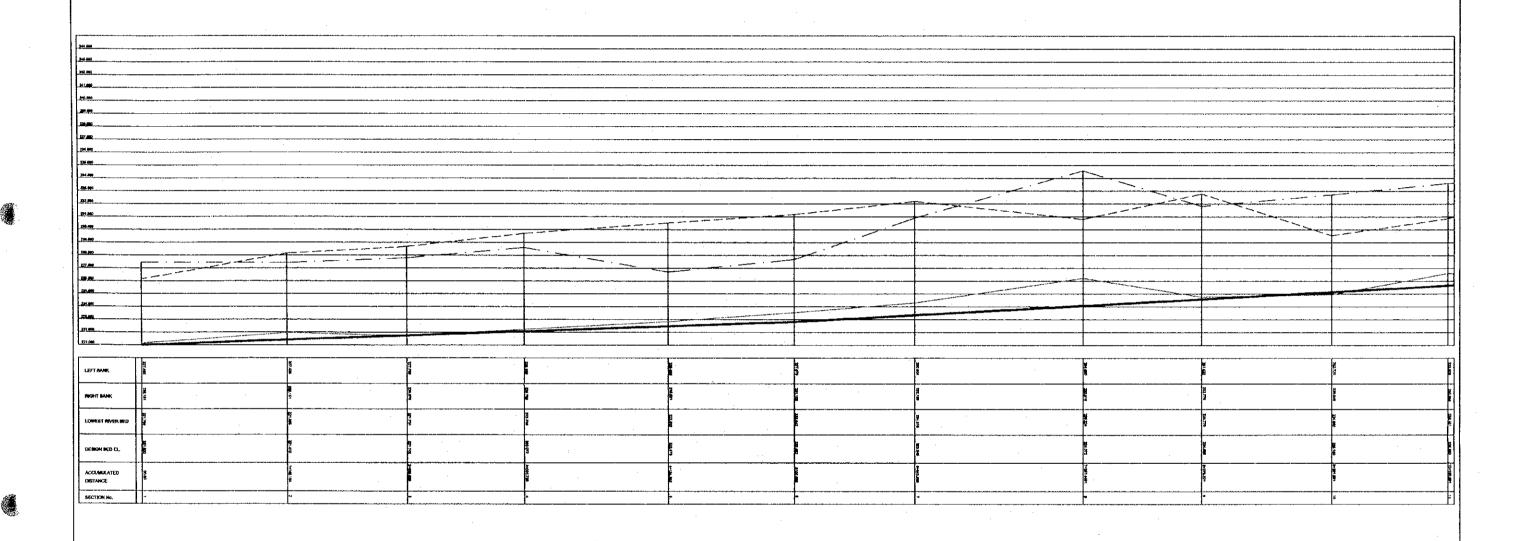

# SECTION 6

| LEFT BANK        |          |
|------------------|----------|
| RICHT BANK       | <u> </u> |
| LOWEST RIVER BED |          |

|   | PACIFIC CONSULTANTS INTERNATIONAL (TOKYO) |
|---|-------------------------------------------|
| ı |                                           |

THE FEASIBILITY STUDY ON FLOOD CONTROL IN THE NORTHERN RURAL REGION OF SANTA CRUZ THE REPUBLIC OF BOLIVIA A - 73

| 300 000           |                                                                                                                                                                                                                                                                                                                                                                                                                                                                                                                                                                                                                                                                                                                                                                                                                                                                                                                                                                                                                                                                                                                                                                                                                                                                                                                                                                                                                                                                                                                                                                                                                                                                                                                                                                                                                                                                                                                                                                                                                                                                                                                                |  |  |  |  |  |
|-------------------|--------------------------------------------------------------------------------------------------------------------------------------------------------------------------------------------------------------------------------------------------------------------------------------------------------------------------------------------------------------------------------------------------------------------------------------------------------------------------------------------------------------------------------------------------------------------------------------------------------------------------------------------------------------------------------------------------------------------------------------------------------------------------------------------------------------------------------------------------------------------------------------------------------------------------------------------------------------------------------------------------------------------------------------------------------------------------------------------------------------------------------------------------------------------------------------------------------------------------------------------------------------------------------------------------------------------------------------------------------------------------------------------------------------------------------------------------------------------------------------------------------------------------------------------------------------------------------------------------------------------------------------------------------------------------------------------------------------------------------------------------------------------------------------------------------------------------------------------------------------------------------------------------------------------------------------------------------------------------------------------------------------------------------------------------------------------------------------------------------------------------------|--|--|--|--|--|
| 241.244           | the state of the s |  |  |  |  |  |
| <b>20.00</b>      |                                                                                                                                                                                                                                                                                                                                                                                                                                                                                                                                                                                                                                                                                                                                                                                                                                                                                                                                                                                                                                                                                                                                                                                                                                                                                                                                                                                                                                                                                                                                                                                                                                                                                                                                                                                                                                                                                                                                                                                                                                                                                                                                |  |  |  |  |  |
| 3MLPHS            |                                                                                                                                                                                                                                                                                                                                                                                                                                                                                                                                                                                                                                                                                                                                                                                                                                                                                                                                                                                                                                                                                                                                                                                                                                                                                                                                                                                                                                                                                                                                                                                                                                                                                                                                                                                                                                                                                                                                                                                                                                                                                                                                |  |  |  |  |  |
|                   |                                                                                                                                                                                                                                                                                                                                                                                                                                                                                                                                                                                                                                                                                                                                                                                                                                                                                                                                                                                                                                                                                                                                                                                                                                                                                                                                                                                                                                                                                                                                                                                                                                                                                                                                                                                                                                                                                                                                                                                                                                                                                                                                |  |  |  |  |  |
| 364,600           |                                                                                                                                                                                                                                                                                                                                                                                                                                                                                                                                                                                                                                                                                                                                                                                                                                                                                                                                                                                                                                                                                                                                                                                                                                                                                                                                                                                                                                                                                                                                                                                                                                                                                                                                                                                                                                                                                                                                                                                                                                                                                                                                |  |  |  |  |  |
| JM-100            |                                                                                                                                                                                                                                                                                                                                                                                                                                                                                                                                                                                                                                                                                                                                                                                                                                                                                                                                                                                                                                                                                                                                                                                                                                                                                                                                                                                                                                                                                                                                                                                                                                                                                                                                                                                                                                                                                                                                                                                                                                                                                                                                |  |  |  |  |  |
| 362,040           |                                                                                                                                                                                                                                                                                                                                                                                                                                                                                                                                                                                                                                                                                                                                                                                                                                                                                                                                                                                                                                                                                                                                                                                                                                                                                                                                                                                                                                                                                                                                                                                                                                                                                                                                                                                                                                                                                                                                                                                                                                                                                                                                |  |  |  |  |  |
| ari per           |                                                                                                                                                                                                                                                                                                                                                                                                                                                                                                                                                                                                                                                                                                                                                                                                                                                                                                                                                                                                                                                                                                                                                                                                                                                                                                                                                                                                                                                                                                                                                                                                                                                                                                                                                                                                                                                                                                                                                                                                                                                                                                                                |  |  |  |  |  |
|                   |                                                                                                                                                                                                                                                                                                                                                                                                                                                                                                                                                                                                                                                                                                                                                                                                                                                                                                                                                                                                                                                                                                                                                                                                                                                                                                                                                                                                                                                                                                                                                                                                                                                                                                                                                                                                                                                                                                                                                                                                                                                                                                                                |  |  |  |  |  |
| 34.40             |                                                                                                                                                                                                                                                                                                                                                                                                                                                                                                                                                                                                                                                                                                                                                                                                                                                                                                                                                                                                                                                                                                                                                                                                                                                                                                                                                                                                                                                                                                                                                                                                                                                                                                                                                                                                                                                                                                                                                                                                                                                                                                                                |  |  |  |  |  |
|                   |                                                                                                                                                                                                                                                                                                                                                                                                                                                                                                                                                                                                                                                                                                                                                                                                                                                                                                                                                                                                                                                                                                                                                                                                                                                                                                                                                                                                                                                                                                                                                                                                                                                                                                                                                                                                                                                                                                                                                                                                                                                                                                                                |  |  |  |  |  |
| 237 000           |                                                                                                                                                                                                                                                                                                                                                                                                                                                                                                                                                                                                                                                                                                                                                                                                                                                                                                                                                                                                                                                                                                                                                                                                                                                                                                                                                                                                                                                                                                                                                                                                                                                                                                                                                                                                                                                                                                                                                                                                                                                                                                                                |  |  |  |  |  |
|                   |                                                                                                                                                                                                                                                                                                                                                                                                                                                                                                                                                                                                                                                                                                                                                                                                                                                                                                                                                                                                                                                                                                                                                                                                                                                                                                                                                                                                                                                                                                                                                                                                                                                                                                                                                                                                                                                                                                                                                                                                                                                                                                                                |  |  |  |  |  |
|                   |                                                                                                                                                                                                                                                                                                                                                                                                                                                                                                                                                                                                                                                                                                                                                                                                                                                                                                                                                                                                                                                                                                                                                                                                                                                                                                                                                                                                                                                                                                                                                                                                                                                                                                                                                                                                                                                                                                                                                                                                                                                                                                                                |  |  |  |  |  |
| LEFT BANK         | 5                                                                                                                                                                                                                                                                                                                                                                                                                                                                                                                                                                                                                                                                                                                                                                                                                                                                                                                                                                                                                                                                                                                                                                                                                                                                                                                                                                                                                                                                                                                                                                                                                                                                                                                                                                                                                                                                                                                                                                                                                                                                                                                              |  |  |  |  |  |
|                   | <b>t</b>                                                                                                                                                                                                                                                                                                                                                                                                                                                                                                                                                                                                                                                                                                                                                                                                                                                                                                                                                                                                                                                                                                                                                                                                                                                                                                                                                                                                                                                                                                                                                                                                                                                                                                                                                                                                                                                                                                                                                                                                                                                                                                                       |  |  |  |  |  |
| RIGHT BANK        | <u> </u>                                                                                                                                                                                                                                                                                                                                                                                                                                                                                                                                                                                                                                                                                                                                                                                                                                                                                                                                                                                                                                                                                                                                                                                                                                                                                                                                                                                                                                                                                                                                                                                                                                                                                                                                                                                                                                                                                                                                                                                                                                                                                                                       |  |  |  |  |  |
|                   |                                                                                                                                                                                                                                                                                                                                                                                                                                                                                                                                                                                                                                                                                                                                                                                                                                                                                                                                                                                                                                                                                                                                                                                                                                                                                                                                                                                                                                                                                                                                                                                                                                                                                                                                                                                                                                                                                                                                                                                                                                                                                                                                |  |  |  |  |  |
| LOWEST RIVER BEZO |                                                                                                                                                                                                                                                                                                                                                                                                                                                                                                                                                                                                                                                                                                                                                                                                                                                                                                                                                                                                                                                                                                                                                                                                                                                                                                                                                                                                                                                                                                                                                                                                                                                                                                                                                                                                                                                                                                                                                                                                                                                                                                                                |  |  |  |  |  |
| ACCUMULATED       | 1                                                                                                                                                                                                                                                                                                                                                                                                                                                                                                                                                                                                                                                                                                                                                                                                                                                                                                                                                                                                                                                                                                                                                                                                                                                                                                                                                                                                                                                                                                                                                                                                                                                                                                                                                                                                                                                                                                                                                                                                                                                                                                                              |  |  |  |  |  |
| DISTANCE          |                                                                                                                                                                                                                                                                                                                                                                                                                                                                                                                                                                                                                                                                                                                                                                                                                                                                                                                                                                                                                                                                                                                                                                                                                                                                                                                                                                                                                                                                                                                                                                                                                                                                                                                                                                                                                                                                                                                                                                                                                                                                                                                                |  |  |  |  |  |
| SECTION No.       |                                                                                                                                                                                                                                                                                                                                                                                                                                                                                                                                                                                                                                                                                                                                                                                                                                                                                                                                                                                                                                                                                                                                                                                                                                                                                                                                                                                                                                                                                                                                                                                                                                                                                                                                                                                                                                                                                                                                                                                                                                                                                                                                |  |  |  |  |  |
|                   |                                                                                                                                                                                                                                                                                                                                                                                                                                                                                                                                                                                                                                                                                                                                                                                                                                                                                                                                                                                                                                                                                                                                                                                                                                                                                                                                                                                                                                                                                                                                                                                                                                                                                                                                                                                                                                                                                                                                                                                                                                                                                                                                |  |  |  |  |  |