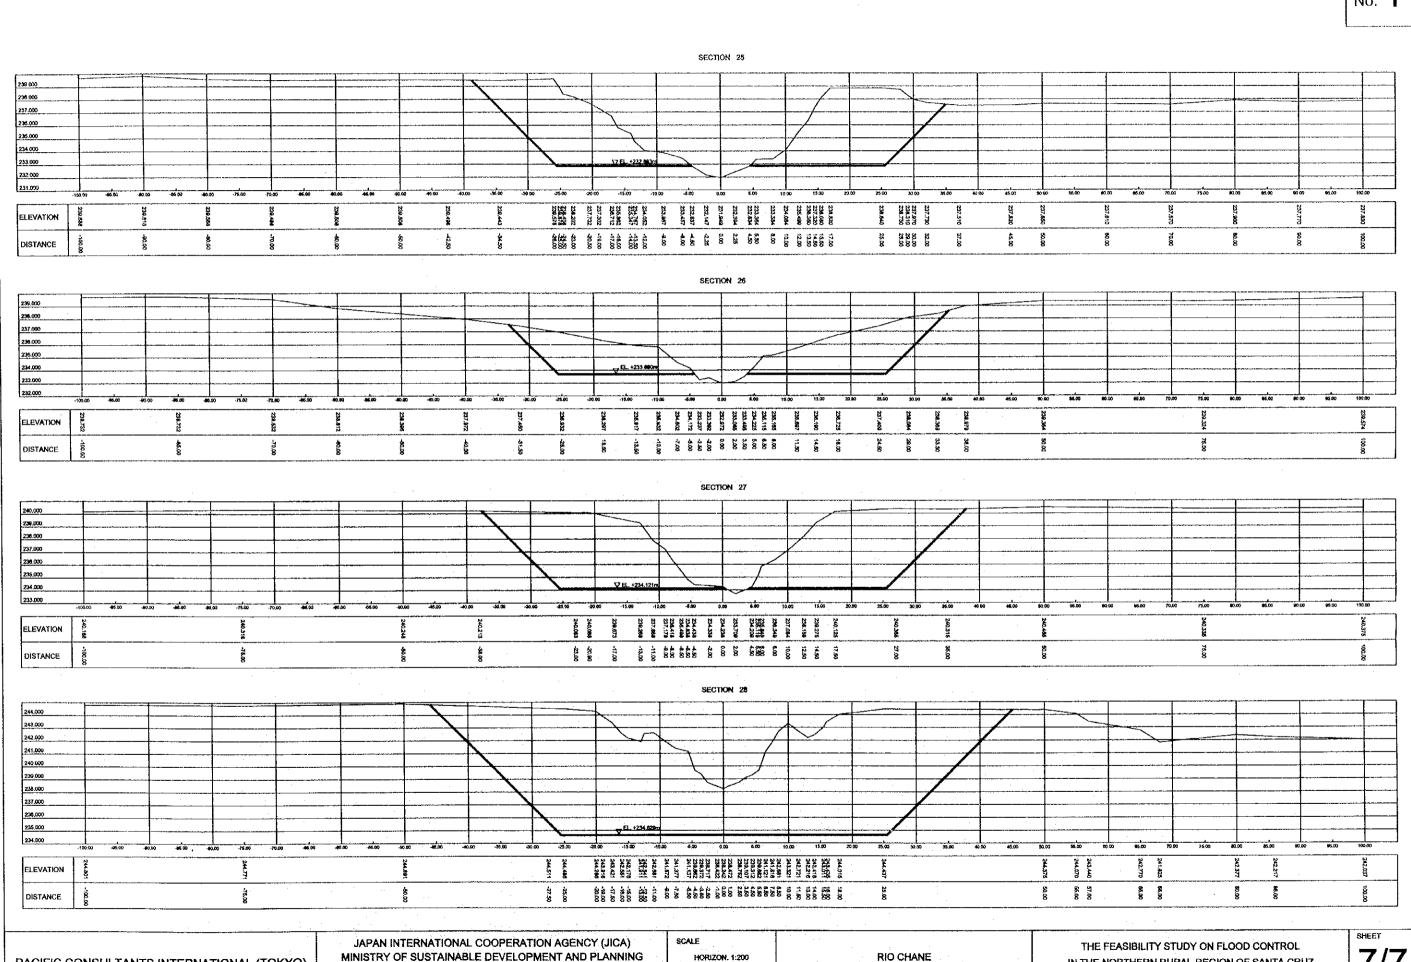

L REGION OF SANTA CRUZ
THE REPUBLIC OF BOLIVIA

SHEET









IN THE NORTHERN RURAL REGION OF SANTA CRUZ

THE REPUBLIC OF BOLIVIA

CROSS SECTION 13/14/15/16



VERTICAL 1:100

PREFECTURA OF SANTA CRUZ

REPUBLIC OF BOLIVIA



HORIZON, 1:200

VERTICAL 1:100

MINISTRY OF SUSTAINABLE DEVELOPMENT AND PLANNING

PREFECTURA OF SANTA CRUZ

REPUBLIC OF BOLIVIA

PACIFIC CONSULTANTS INTERNATIONAL (TOKYO)

RIO CHANE

CROSS SECTION 17 / 18 / 19 / 20

IN THE NORTHERN RURAL REGION OF SANTA CRUZ

THE REPUBLIC OF BOLIVIA

IN THE NORTHERN RURAL REGION OF SANTA CRUZ

THE REPUBLIC OF BOLIVIA



HORIZON, 1:200

VERTICAL 1:100

PREFECTURA OF SANTA CRUZ

REPUBLIC OF BOLIVIA

CROSS SECTION 21/22/23/24

PACIFIC CONSULTANTS INTERNATIONAL (TOKYO)

IN THE NORTHERN RURAL REGION OF SANTA CRUZ

THE REPUBLIC OF BOLIVIA



VERTICAL 1:100

CROSS SECTION 25/26/27/28

PREFECTURA OF SANTA CRUZ

REPUBLIC OF BOLIVIA

PACIFIC CONSULTANTS INTERNATIONAL (TOKYO)



| DESIGN BED       |  |
|------------------|--|
| LET IMK          |  |
| POSHT SAMEK      |  |
| LOWEST RIVER RED |  |

| PACIFIC CONSULTANTS INTERNATIONAL (TOKYO) | MINI |
|-------------------------------------------|------|
| ,                                         |      |



| DESIGN SED       | <del></del> |
|------------------|-------------|
| LEFT BANK        |             |
| RIGHT BAHK       |             |
| LOWEST RIVER NED |             |

PACIFIC CONSULTANTS INTERNATIONAL (TOKYO

JAPAN INTERNATIONAL COOPERATION AGENCY (JICA)
MINISTRY OF SUSTAINABLE DEVELOPMENT AND PLANNING
PREFECTURA OF SANTA CRUZ
REPUBLIC OF BOLIVIA

HORIZON = 10.000 VERT