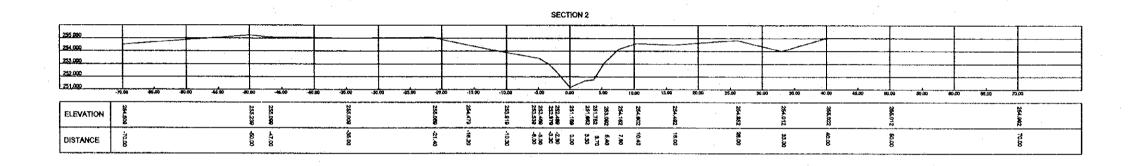

SCALE
HORIZON = 1:5:000
VERTICAL \* 1:100

SAN JUAN AREA (Km. 28 DRAINAGE) LONGITUDINAL PROFILE THE FEASIBILITY STUDY ON FLOOD CONTROL IN THE NORTHERN RURAL REGION OF SANTA CRUZ THE REPUBLIC OF BOLIVIA  $A\sim79$ 



#### SECTION 2



### SECTION 3



### SECTION 4



## SECTION 5



SCALE

SHEET













| LEFT BANK        |  |
|------------------|--|
| RICHT BANK       |  |
| LOWEST RIVER BED |  |

PACIFIC CONSULTANTS INTERNATIONAL (TOKYO)

JAPAN INTERNATIONAL COOPERATION AGENCY (JICA)
MINISTRY OF SUSTAINABLE DEVELOPMENT AND PLANNING
PREFECTURA OF SANTA CRUZ
REPUBLIC OF BOLIVIA

SCALE
HORIZON = 1:10.000
VERTICAL = 1:100

ARROYO ANTOFAGASTA LONGITUDINAL PROFILE THE FEASIBILITY STUDY ON FLOOD CONTROL IN THE NORTHERN RURAL REGION OF SANTA CRUZ THE REPUBLIC OF BOLIVIA A - 82

SHEET 1











7.10



DISTANCE









THE FEASIBILITY STUDY ON FLOOD CONTROL

IN THE NORTHERN RURAL REGION OF SANTA CRUZ

THE REPUBLIC OF BOLIVIA A - 85





DATA BOOK - DRAWING B

PRELIMINARY DESIGN



| DESKON BED       |  |
|------------------|--|
| LEFT MANK        |  |
| RIGHT BAHK       |  |
| LOWEST RIVER BED |  |

PACIFIC CONSULTANTS INTERNATIONAL (TOKYO)

JAPAN INTERNATIONAL COOPERATION AGENCY (JICA)
MINISTRY OF SUSTAINABLE DEVELOPMENT AND PLANNING
PREFECTURA OF SANTA CRUZ
REPUBLIC OF BOLIVIA

HORIZON = 1:10.000 VERTICAL = 1:100 RIO CHANE LONGITUDINAL PROFILE THE FEASIBILITY STUDY ON FLOOD CONTROL
IN THE NORTHERN RURAL REGION OF SANTA CRUZ
THE REPUBLIC OF BOLIVIA



| DESIGN BED       |  |
|------------------|--|
| LEFT MANK        |  |
| PROHIT BANK      |  |
| LOWEST RIVER NED |  |