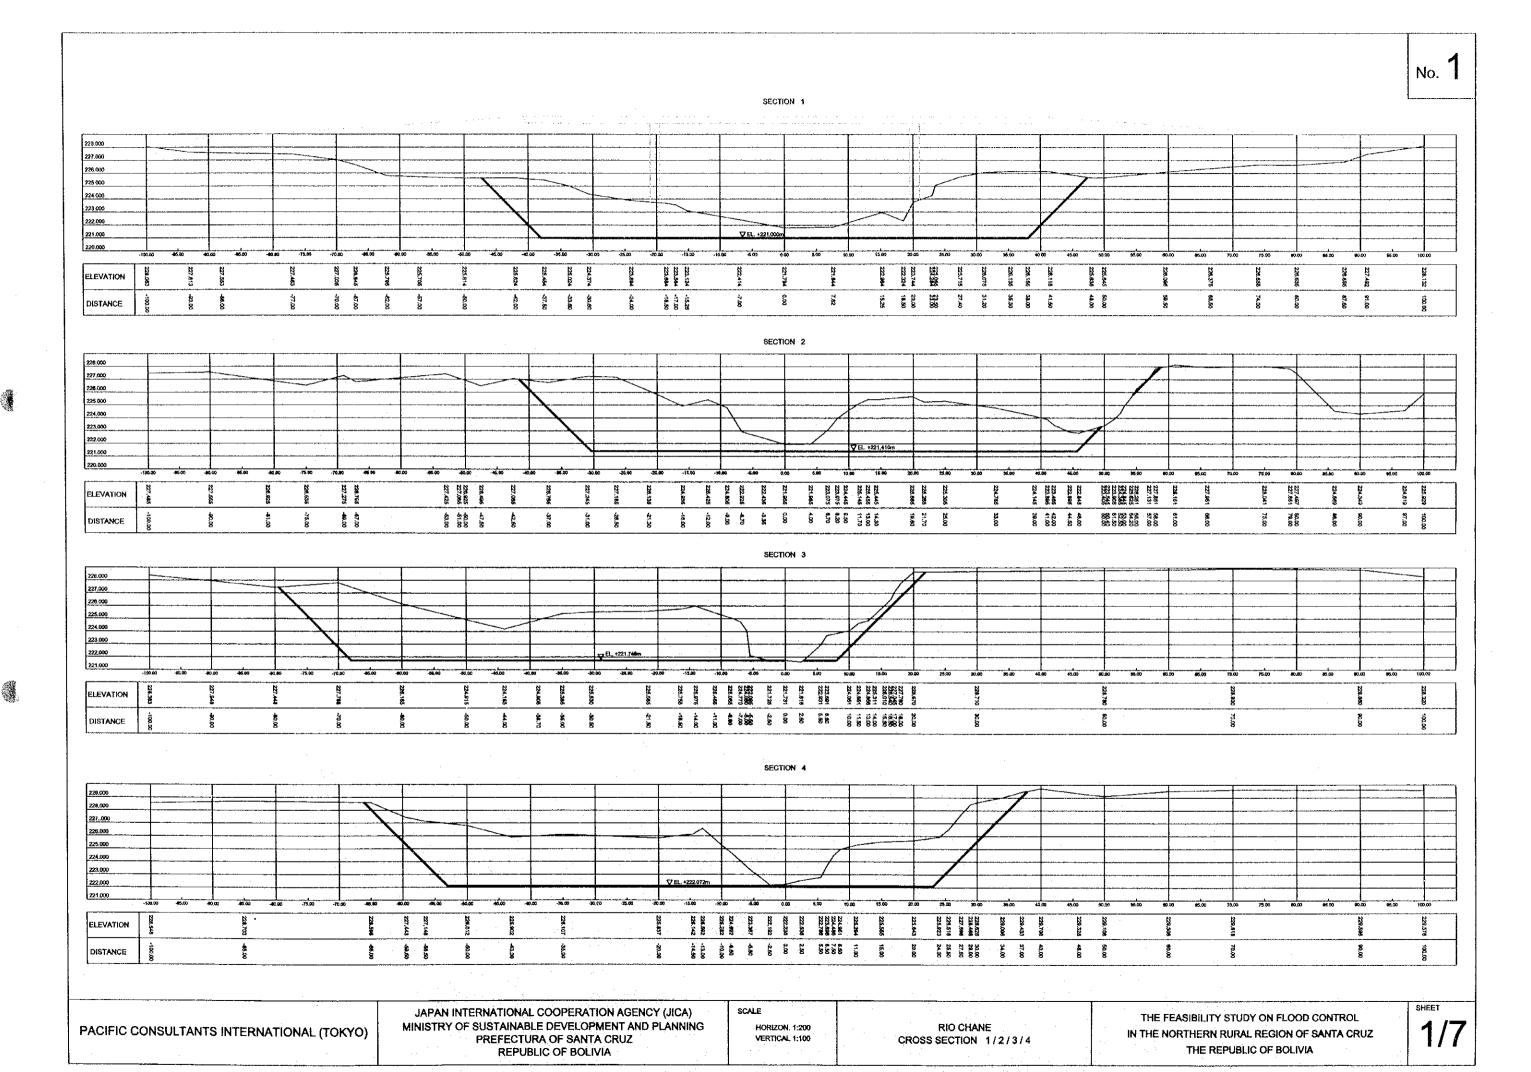

A OF SANTA CRUZ
REPUBLIC OF BOLIVIA

SCALE
HORIZON = 1:10.000
VERTICAL = 1:100

RIO CHANE LONGITUDINAL PROFILE THE FEASIBILITY STUDY ON FLOOD CONTROL
IN THE NORTHERN RURAL REGION OF SANTA CRUZ
THE REPUBLIC OF BOLIVIA



| DESIGN BED       | ļ <del></del> |
|------------------|---------------|
| LEFT BANK        |               |
| RIGHT BANK       |               |
| LOWEST RIVER SED |               |

PACIFIC CONSULTANTS INTERNATIONAL (TOKYO)

MINISTRY OF SUSTAINA

JAPAN INTERNATIONAL COOPERATION AGENCY (JICA)
MINISTRY OF SUSTAINABLE DEVELOPMENT AND PLANNING
PREFECTURA OF SANTA CRUZ
REPUBLIC OF BOLIVIA

SCALE
HORIZON = 1:10.000
VERTICAL = 1:100

RIO CHANE LONGITUDINAL PROFILE THE FEASIBILITY STUDY ON FLOOD CONTROL
IN THE NORTHERN RURAL REGION OF SANTA CRUZ
THE REPUBLIC OF BOLIVIA

SHEET









IN THE NORTHERN RURAL REGION OF SANTA CRUZ

THE REPUBLIC OF BOLIVIA

CROSS SECTION 13/14/15/16



VERTICAL 1:100

PREFECTURA OF SANTA CRUZ

REPUBLIC OF BOLIVIA



HORIZON, 1:200

VERTICAL 1:100

MINISTRY OF SUSTAINABLE DEVELOPMENT AND PLANNING

PREFECTURA OF SANTA CRUZ

REPUBLIC OF BOLIVIA

PACIFIC CONSULTANTS INTERNATIONAL (TOKYO)

RIO CHANE

CROSS SECTION 17 / 18 / 19 / 20

IN THE NORTHERN RURAL REGION OF SANTA CRUZ

THE REPUBLIC OF BOLIVIA

IN THE NORTHERN RURAL REGION OF SANTA CRUZ

THE REPUBLIC OF BOLIVIA



HORIZON, 1:200

VERTICAL 1:100

PREFECTURA OF SANTA CRUZ

REPUBLIC OF BOLIVIA

CROSS SECTION 21/22/23/24

PACIFIC CONSULTANTS INTERNATIONAL (TOKYO)

IN THE NORTHERN RURAL REGION OF SANTA CRUZ

THE REPUBLIC OF BOLIVIA



VERTICAL 1:100

CROSS SECTION 25/26/27/28

PREFECTURA