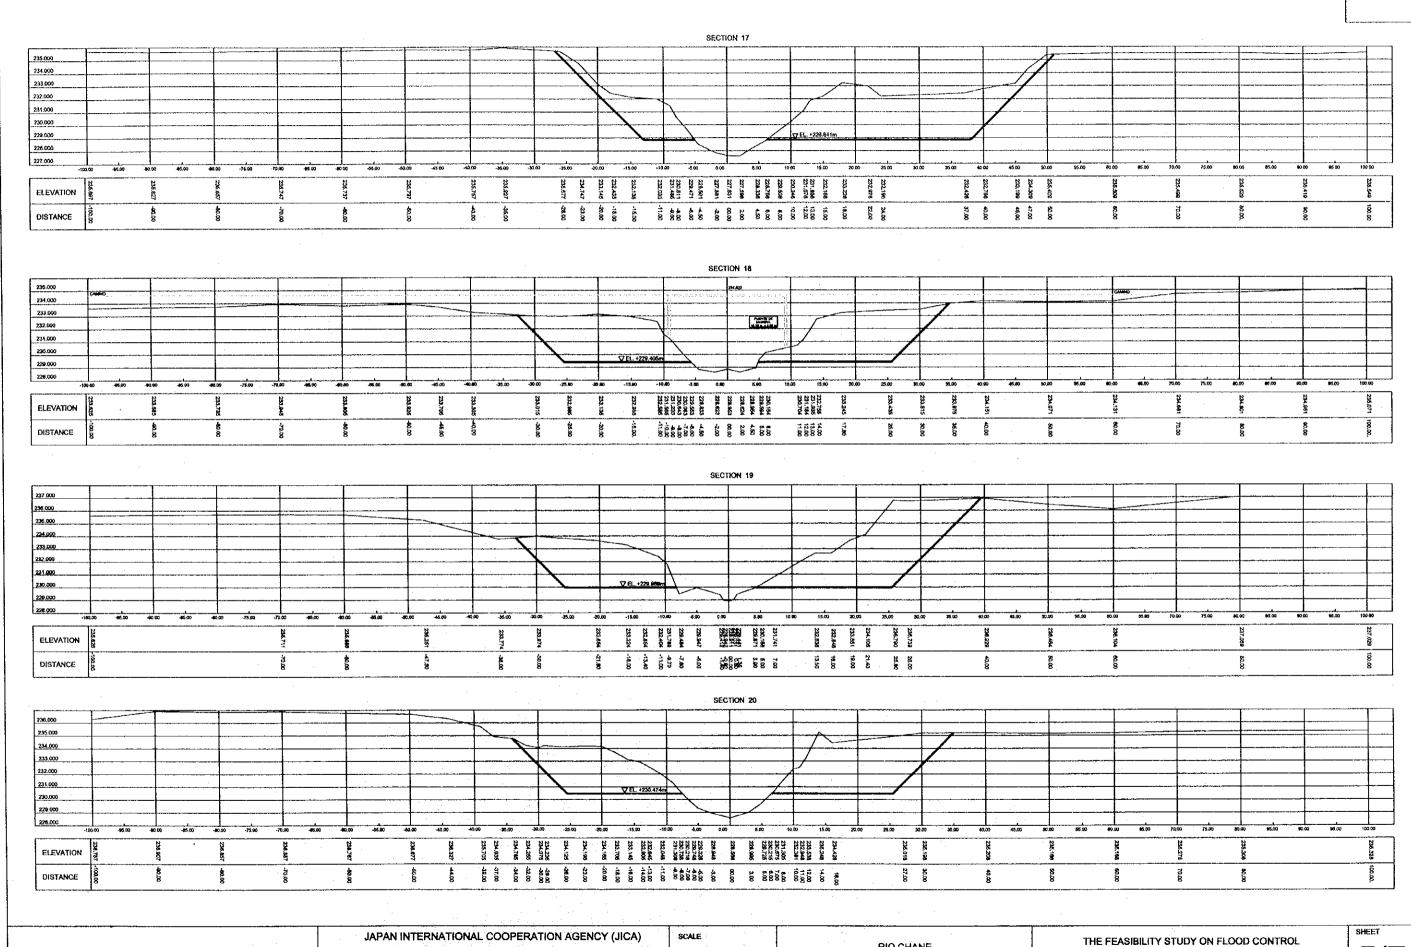

AL REGION OF SANTA CRUZ
THE REPUBLIC OF BOLIVIA



| DESIGN BED       | ļ <del></del> |
|------------------|---------------|
| LEFT BANK        |               |
| RIGHT BANK       |               |
| LOWEST RIVER SED |               |

PACIFIC CONSULTANTS INTERNATIONAL (TOKYO)

MINISTRY OF SUSTAINA

JAPAN INTERNATIONAL COOPERATION AGENCY (JICA)
MINISTRY OF SUSTAINABLE DEVELOPMENT AND PLANNING
PREFECTURA OF SANTA CRUZ
REPUBLIC OF BOLIVIA

SCALE
HORIZON = 1:10.000
VERTICAL = 1:100

RIO CHANE LONGITUDINAL PROFILE THE FEASIBILITY STUDY ON FLOOD CONTROL
IN THE NORTHERN RURAL REGION OF SANTA CRUZ
THE REPUBLIC OF BOLIVIA

SHEET









IN THE NORTHERN RURAL REGION OF SANTA CRUZ

THE REPUBLIC OF BOLIVIA

CROSS SECTION 13/14/15/16



VERTICAL 1:100

PREFECTURA OF SANTA CRUZ

REPUBLIC OF BOLIVIA



HORIZON, 1:200

VERTICAL 1:100

MINISTRY OF SUSTAINABLE DEVELOPMENT AND PLANNING

PREFECTURA OF SANTA CRUZ

REPUBLIC OF BOLIVIA

PACIFIC CONSULTANTS INTERNATIONAL (TOKYO)

RIO CHANE

CROSS SECTION 17 / 18 / 19 / 20

IN THE NORTHERN RURAL REGION OF SANTA CRUZ

THE REPUBLIC OF BOLIVIA

IN THE NORTHERN RURAL REGION OF SANTA CRUZ

THE REPUBLIC OF BOLIVIA



HORIZON, 1:200

VERTICAL 1:100

PREFECTURA OF SANTA CRUZ

REPUBLIC OF BOLIVIA

CROSS SECTION 21/22/23/24

PACIFIC CONSULTANTS INTERNATIONAL (TOKYO)

IN THE NORTHERN RURAL REGION OF SANTA CRUZ

THE REPUBLIC OF BOLIVIA



VERTICAL 1:100

CROSS SECTION 25/26/27/28

PREFECTURA OF SANTA CRUZ

REPUBLIC OF BOLIVIA

PACIFIC CONSULTANTS INTERNATIONAL (TOKYO)



| DESIGN BED       |  |
|------------------|--|
| LET IMK          |  |
| POSHT SAMEK