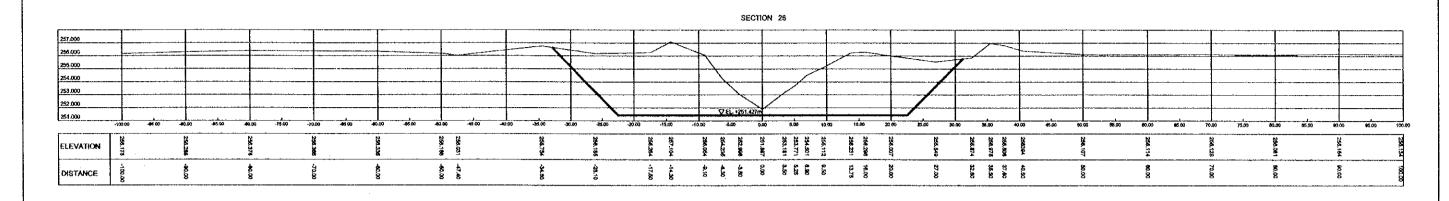

S INTERNATIONAL (TOKYO)

JAPAN INTERNATIONAL COOPERATION AGENCY (JICA)
MINISTRY OF SUSTAINABLE DEVELOPMENT AND PLANNING
PREFECTURA OF SANTA CRUZ
REPUBLIC OF BOLIVIA

SCALE HORIZON = 10.000 VERTICAL = 1:100

RIO PAILON LONGITUDINAL PROFILE THE FEASIBILITY STUDY ON FLOOD CONTROL
IN THE NORTHERN RURAL REGION OF SANTA CRUZ
THE REPUBLIC OF BOLIVIA

CROSS SECTION 1/2/3/4/5

RIO PAILON

SCALE



VERTICAL 1:100



SCALE











PACIFIC CONSULTANTS INTERNATIONAL (TOKYO)

JAPAN INTERNATIONAL COOPERATION AGENCY (JICA)
MINISTRY OF SUSTAINABLE DEVELOPMENT AND PLANNING
PREFECTURA OF SANTA CRUZ
REPUBLIC OF BOLIVIA

SCALE
HORIZON, 1:200
VERTICAL 1:100

RIO PAILON CROSS SECTION 18 / 19 / 20 / 21 THE FEASIBILITY STUDY ON FLOOD CONTROL
IN THE NORTHERN RURAL REGION OF SANTA CRUZ
THE REPUBLIC OF BOLIVIA











VERTICAL 1:100









SCALE



| DESIGN RED      |  |
|-----------------|--|
| LEFT, IANK      |  |
| POCRET BANK     |  |
| LOWEST MYER BED |  |

| PACIFIC CONSULTANTS INTERNATIONAL (TOKYO) |  |
|-------------------------------------------|--|
| i                                         |  |