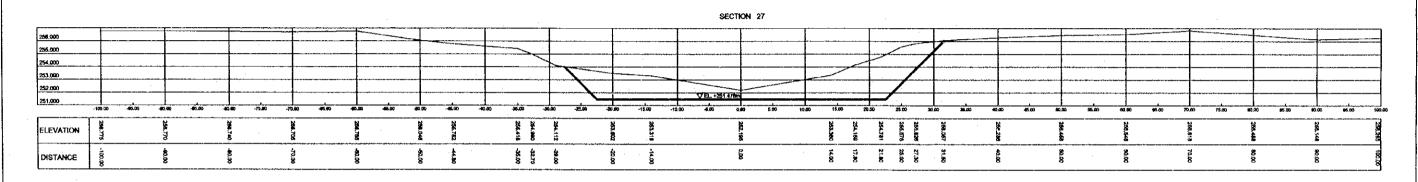

INTERNATIONAL (TOKYO)

JAPAN INTERNATIONAL COOPERATION AGENCY (JICA)
MINISTRY OF SUSTAINABLE DEVELOPMENT AND PLANNING
PREFECTURA OF SANTA CRUZ
REPUBLIC OF BOLIVIA

SCALE HORIZON = 10.000 VERTICAL = 1:100

RIO PAILON LONGITUDINAL PROFILE THE FEASIBILITY STUDY ON FLOOD CONTROL
IN THE NORTHERN RURAL REGION OF SANTA CRUZ
THE REPUBLIC OF BOLIVIA

CROSS SECTION 1/2/3/4/5

RIO PAILON

SCALE



VERTICAL 1:100



SCALE











PACIFIC CONSULTANTS INTERNATIONAL (TOKYO)

JAPAN INTERNATIONAL COOPERATION AGENCY (JICA)
MINISTRY OF SUSTAINABLE DEVELOPMENT AND PLANNING
PREFECTURA OF SANTA CRUZ
REPUBLIC OF BOLIVIA

SCALE
HORIZON, 1:200
VERTICAL 1:100

RIO PAILON CROSS SECTION 18 / 19 / 20 / 21 THE FEASIBILITY STUDY ON FLOOD CONTROL
IN THE NORTHERN RURAL REGION OF SANTA CRUZ
THE REPUBLIC OF BOLIVIA











VERTICAL 1:100









SCALE



| DESIGN RED      |  |
|-----------------|--|
| LEFT, IANK      |  |
| POCRET BANK     |  |
| LOWEST MYER BED |  |

| PACIFIC CONSULTANTS INTERNATIONAL (TOKYO) |  |
|-------------------------------------------|--|
| i                                         |  |