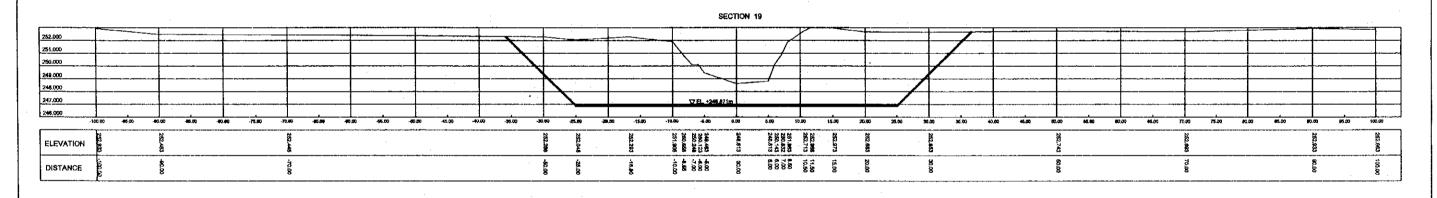

PLANNING
PREFECTURA OF SANTA CRUZ
REPUBLIC OF BOLIVIA

SCALE
HORIZON = 10.000
VERTICAL = 1:100

RIO PAILON LONGITUDINAL PROFILE THE FEASIBILITY STUDY ON FLOOD CONTROL
IN THE NORTHERN RURAL REGION OF SANTA CRUZ
THE REPUBLIC OF BOLIVIA



| DESIGN BED       |  |
|------------------|--|
| LEFT BANK        |  |
| RIGHT SAMK       |  |
| LOWEST REVER BED |  |

PACIFIC CONSULTANTS INTERNATIONAL (TOKYO)

JAPAN INTERNATIONAL COOPERATION AGENCY (JICA)
MINISTRY OF SUSTAINABLE DEVELOPMENT AND PLANNING
PREFECTURA OF SANTA CRUZ
REPUBLIC OF BOLIVIA

SCALE HORIZON = 10.000 VERTICAL = 1:100

RIO PAILON LONGITUDINAL PROFILE THE FEASIBILITY STUDY ON FLOOD CONTROL
IN THE NORTHERN RURAL REGION OF SANTA CRUZ
THE REPUBLIC OF BOLIVIA

CROSS SECTION 1/2/3/4/5

RIO PAILON

SCALE



VERTICAL 1:100



SCALE











PACIFIC CONSULTANTS INTERNATIONAL (TOKYO)

JAPAN INTERNATIONAL COOPERATION AGENCY (JICA)
MINISTRY OF SUSTAINABLE DEVELOPMENT AND PLANNING
PREFECTURA OF SANTA CRUZ
REPUBLIC OF BOLIVIA

SCALE
HORIZON, 1:200
VERTICAL 1:100

RIO PAILON CROSS SECTION 18 / 19 / 20 / 21 THE FEASIBILITY STUDY ON FLOOD CONTROL
IN THE NORTHERN RURAL REGION OF SANTA CRUZ
THE REPUBLIC OF BOLIVIA











VERTICAL 1:100









SCALE



| DESIGN RED      |  |
|-----------------|--|
| LEFT, IANK      |  |
| POCRET BANK     |  |
| LOWEST MYER BED |  |

| PACIFIC CONSULTANTS INTERNATIONAL (TOKYO) |  |
|-------------------------------------------|--|
| i                                         |  |