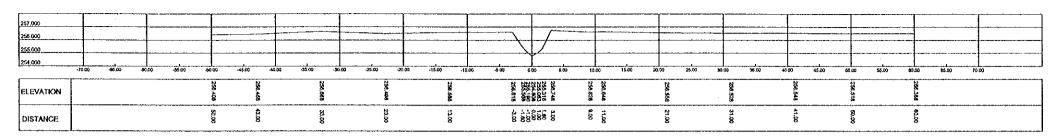

|

| LEFT BANK        |  |
|------------------|--|
| NIGHT BANK       |  |
| LOWEST RIVER NED |  |

PACIFIC CONSULTANTS INTERNATIONAL (TOKYO)

JAPAN INTERNATIONAL COOPERATION AGENCY (JICA)
MINISTRY OF SUSTAINABLE DEVELOPMENT AND PLANNING
PREFECTURA OF SANTA CRUZ
REPUBLIC OF BOLIVIA

SCALE
HORIZON = 1:5:000
VERTICAL \* 1:100

SAN JUAN AREA (Km. 28 DRAINAGE) LONGITUDINAL PROFILE THE FEASIBILITY STUDY ON FLOOD CONTROL IN THE NORTHERN RURAL REGION OF SANTA CRUZ THE REPUBLIC OF BOLIVIA  $A\sim79$ 



#### SECTION 2



### SECTION 3



### SECTION 4



## SECTION 5



SCALE

SHEET













| LEFT BANK        |  |
|------------------|--|
| RICHT BANK       |  |
| LOWEST RIVER BED |  |

PACIFIC CONSULTANTS INTERNATIONAL (TOKYO)

JAPAN INTERNATIONAL COOPERATION AGENCY (JICA)
MINISTRY OF SUSTAINABLE DEVELOPMENT AND PLANNING
PREFECTURA OF SANTA CRUZ
REPUBLIC OF BOLIVIA

SCALE
HORIZON = 1:10.000
VERTICAL = 1:100

ARROYO ANTOFAGASTA LONGITUDINAL PROFILE THE FEASIBILITY STUDY ON FLOOD CONTROL IN THE NORTHERN RURAL REGION OF SANTA CRUZ THE REPUBLIC OF BOLIVIA A - 82

SHEET 1











7.10



DISTANCE









THE FEASIBILITY STUDY ON FLOOD CONTROL

IN THE NORTHERN RURAL REGION OF SANTA CRUZ

THE REPUBLIC OF BOLIVIA A - 85





DATA BOOK - DRAWING B

PRELIMINARY DESIGN



| DESKON BED