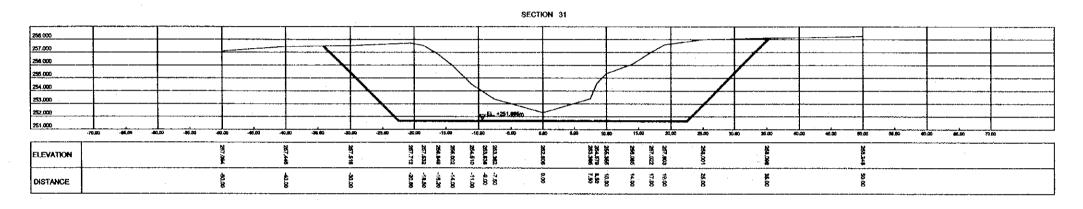

APAN INTERNATIONAL COOPERATION AGENCY (JICA)
MINISTRY OF SUSTAINABLE DEVELOPMENT AND PLANNING
PREFECTURA OF SANTA CRUZ
REPUBLIC OF BOLIVIA

SCALE HORIZON = 10.000 VERTICAL = 1:100

RIO PAILON LONGITUDINAL PROFILE THE FEASIBILITY STUDY ON FLOOD CONTROL
IN THE NORTHERN RURAL REGION OF SANTA CRUZ
THE REPUBLIC OF BOLIVIA

CROSS SECTION 1/2/3/4/5

RIO PAILON

SCALE



VERTICAL 1:100



SCALE











PACIFIC CONSULTANTS INTERNATIONAL (TOKYO)

JAPAN INTERNATIONAL COOPERATION AGENCY (JICA)
MINISTRY OF SUSTAINABLE DEVELOPMENT AND PLANNING
PREFECTURA OF SANTA CRUZ
REPUBLIC OF BOLIVIA

SCALE
HORIZON, 1:200
VERTICAL 1:100

RIO PAILON CROSS SECTION 18 / 19 / 20 / 21 THE FEASIBILITY STUDY ON FLOOD CONTROL
IN THE NORTHERN RURAL REGION OF SANTA CRUZ
THE REPUBLIC OF BOLIVIA











VERTICAL 1:100









SCALE



| DESIGN RED      |  |
|-----------------|--|
| LEFT, IANK      |  |
| POCRET BANK     |  |
| LOWEST MYER BED |  |

| PACIFIC CONSULTANTS INTERNATIONAL (TOKYO) |  |
|-------------------------------------------|--|
| i                                         |  |