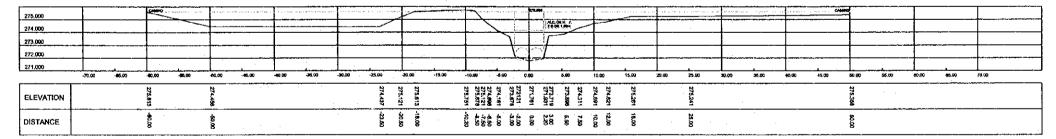

### SECTION 4



### SECTION 5



# SECTION 6





| LEFT BANK        |          |
|------------------|----------|
| RICHT BANK       | <u> </u> |
| LOWEST RIVER BED |          |

|   | PACIFIC CONSULTANTS INTERNATIONAL (TOKYO) |
|---|-------------------------------------------|
| ı |                                           |

THE FEASIBILITY STUDY ON FLOOD CONTROL IN THE NORTHERN RURAL REGION OF SANTA CRUZ THE REPUBLIC OF BOLIVIA A - 73

| 300 000           |