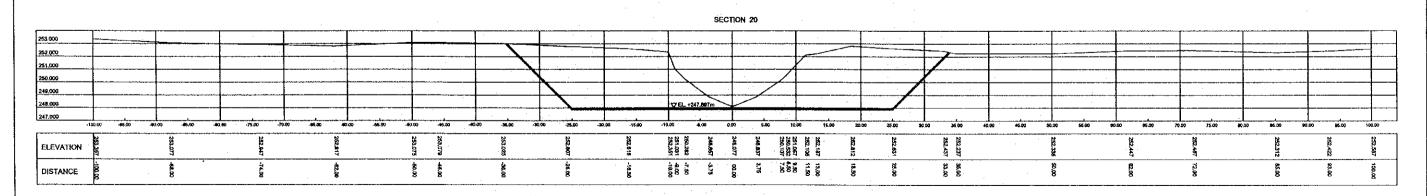

LANNING
PREFECTURA OF SANTA CRUZ
REPUBLIC OF BOLIVIA

SCALE
HORIZON = 10.000
VERTICAL = 1:100

RIO PAILON LONGITUDINAL PROFILE THE FEASIBILITY STUDY ON FLOOD CONTROL
IN THE NORTHERN RURAL REGION OF SANTA CRUZ
THE REPUBLIC OF BOLIVIA



| DESIGN BED       |  |
|------------------|--|
| LEFT BANK        |  |
| RIGHT SAMK       |  |
| LOWEST REVER BED |  |

PACIFIC CONSULTANTS INTERNATIONAL (TOKYO)

JAPAN INTERNATIONAL COOPERATION AGENCY (JICA)
MINISTRY OF SUSTAINABLE DEVELOPMENT AND PLANNING
PREFECTURA OF SANTA CRUZ
REPUBLIC OF BOLIVIA

SCALE HORIZON = 10.000 VERTICAL = 1:100

RIO PAILON LONGITUDINAL PROFILE THE FEASIBILITY STUDY ON FLOOD CONTROL
IN THE NORTHERN RURAL REGION OF SANTA CRUZ
THE REPUBLIC OF BOLIVIA

CROSS SECTION 1/2/3/4/5

RIO PAILON

SCALE



VERTICAL 1:100



SCALE











PACIFIC CONSULTANTS INTERNATIONAL (TOKYO)

JAPAN INTERNATIONAL COOPERATION AGENCY (JICA)
MINISTRY OF SUSTAINABLE DEVELOPMENT AND PLANNING
PREFECTURA OF SANTA CRUZ
REPUBLIC OF BOLIVIA

SCALE
HORIZON, 1:200
VERTICAL 1:100

RIO PAILON CROSS SECTION 18 / 19 / 20 / 21 THE FEASIBILITY STUDY ON FLOOD CONTROL
IN THE NORTHERN RURAL REGION OF SANTA CRUZ
THE REPUBLIC OF BOLIVIA











VERTICAL 1:100









SCALE



| DESIGN RED      |  |
|-----------------|--|
| LEFT, IANK      |  |
| POCRET BANK     |  |
| LOWEST MYER BED |  |

| PACIFIC CONSULTANTS INTERNATIONAL (TOKYO) |  |
|-------------------------------------------|--|
| i                                         |  |