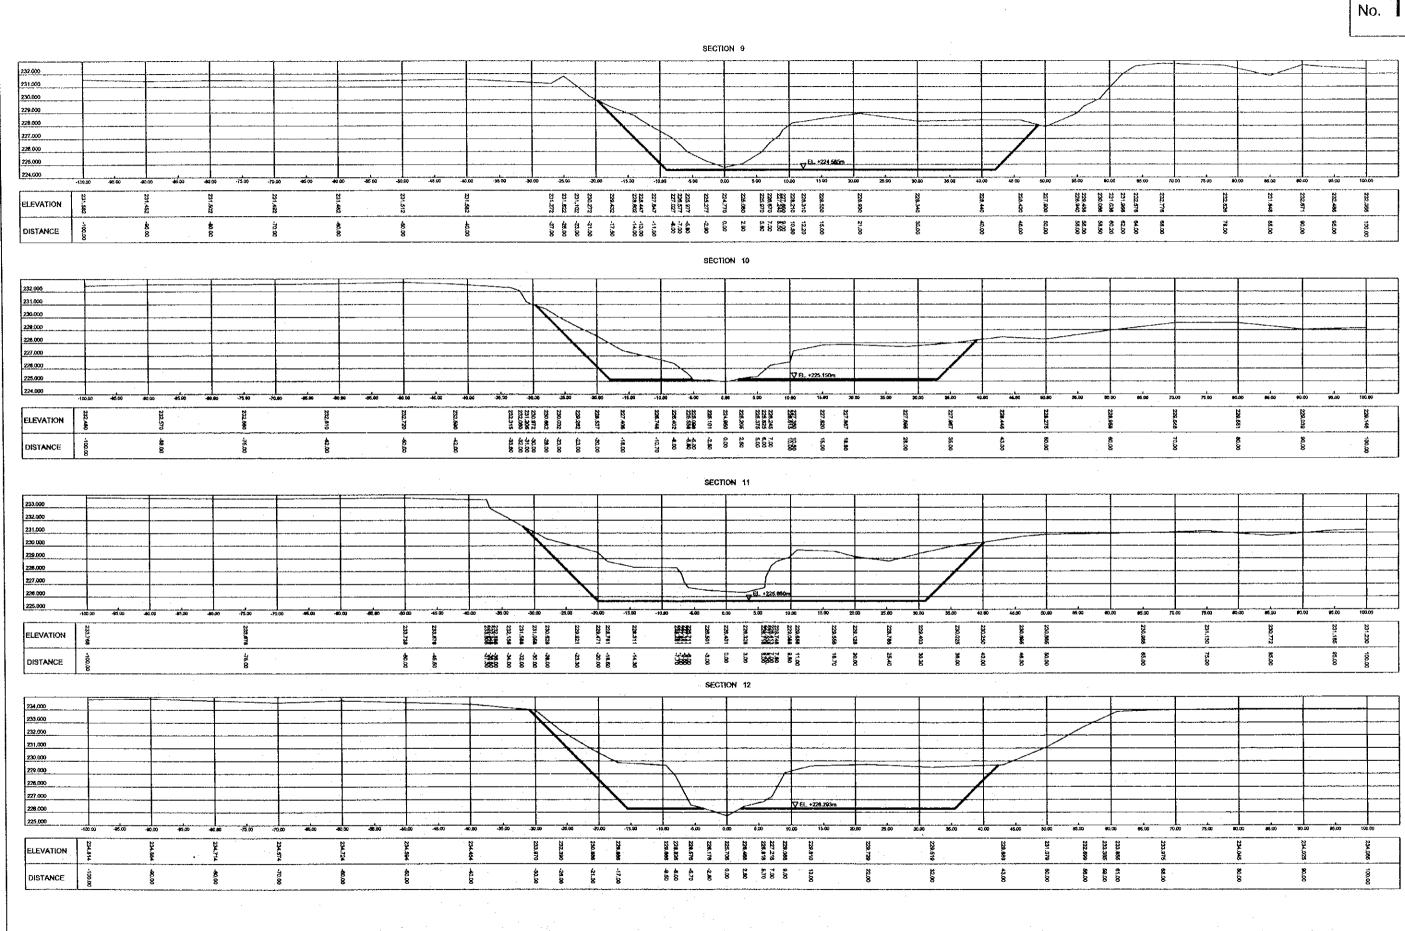

SANTA CRUZ
REPUBLIC OF BOLIVIA

SCALE
HORIZON = 1:10.000
VERTICAL = 1:100

RIO CHANE LONGITUDINAL PROFILE THE FEASIBILITY STUDY ON FLOOD CONTROL
IN THE NORTHERN RURAL REGION OF SANTA CRUZ
THE REPUBLIC OF BOLIVIA



| DESIGN BED       | ļ <del></del> |
|------------------|---------------|
| LEFT BANK        |               |
| RIGHT BANK       |               |
| LOWEST RIVER SED |               |

PACIFIC CONSULTANTS INTERNATIONAL (TOKYO)

MINISTRY OF SUSTAINA

JAPAN INTERNATIONAL COOPERATION AGENCY (JICA)
MINISTRY OF SUSTAINABLE DEVELOPMENT AND PLANNING
PREFECTURA OF SANTA CRUZ
REPUBLIC OF BOLIVIA

SCALE
HORIZON = 1:10.000
VERTICAL = 1:100

RIO CHANE LONGITUDINAL PROFILE THE FEASIBILITY STUDY ON FLOOD CONTROL
IN THE NORTHERN RURAL REGION OF SANTA CRUZ
THE REPUBLIC OF BOLIVIA

SHEET









IN THE NORTHERN RURAL REGION OF SANTA CRUZ

THE REPUBLIC OF BOLIVIA

CROSS SECTION 13/14/15/16



VERTICAL 1:100

PREFECTURA OF SANTA CRUZ

REPUBLIC OF BOLIVIA



HORIZON, 1:200

VERTICAL 1:100

MINISTRY OF SUSTAINABLE DEVELOPMENT AND PLANNING

PREFECTURA OF SANTA CRUZ

REPUBLIC OF BOLIVIA

PACIFIC CONSULTANTS INTERNATIONAL (TOKYO)

RIO CHANE

CROSS SECTION 17 / 18 / 19 / 20

IN THE NORTHERN RURAL REGION OF SANTA CRUZ

THE REPUBLIC OF BOLIVIA

IN THE NORTHERN RURAL REGION OF SANTA CRUZ

THE REPUBLIC OF BOLIVIA



HORIZON, 1:200

VERTICAL 1:100

PREFECTURA OF SANTA CRUZ

REPUBLIC OF BOLIVIA

CROSS SECTION 21/22/23/24

PACIFIC CONSULTANTS INTERNATIONAL (TOKYO)

IN THE NORTHERN RURAL REGION OF SANTA CRUZ

THE REPUBLIC OF BOLIVIA



VERTICAL 1:100

CROSS SECTION 25/26/27/28

PREFECTURA OF