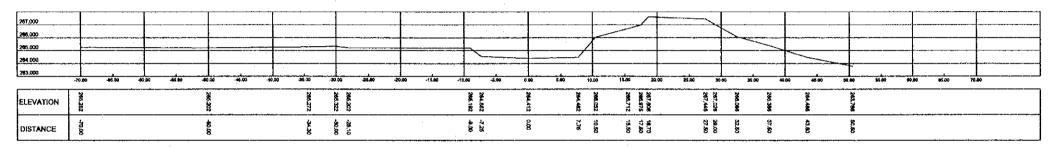

|  |  |  |  |  |

| LEFT BANK        | ~ |
|------------------|---|
| PHONE THOSE      |   |
| LOWEST RIVER SED |   |

| PACIFIC CONSULTANTS INTERNATIONAL (TOKYO) |  |
|-------------------------------------------|--|
|                                           |  |

THE FEASIBILITY STUDY ON FLOOD CONTROL IN THE NORTHERN RURAL REGION OF SANTA CRUZ THE REPUBLIC OF BOLIVIA A - 74





#### SECTION 2



## SECTION 3







#### SECTION 5



### SECTION 6



#### SECTION 7



| 200. 600             |    |