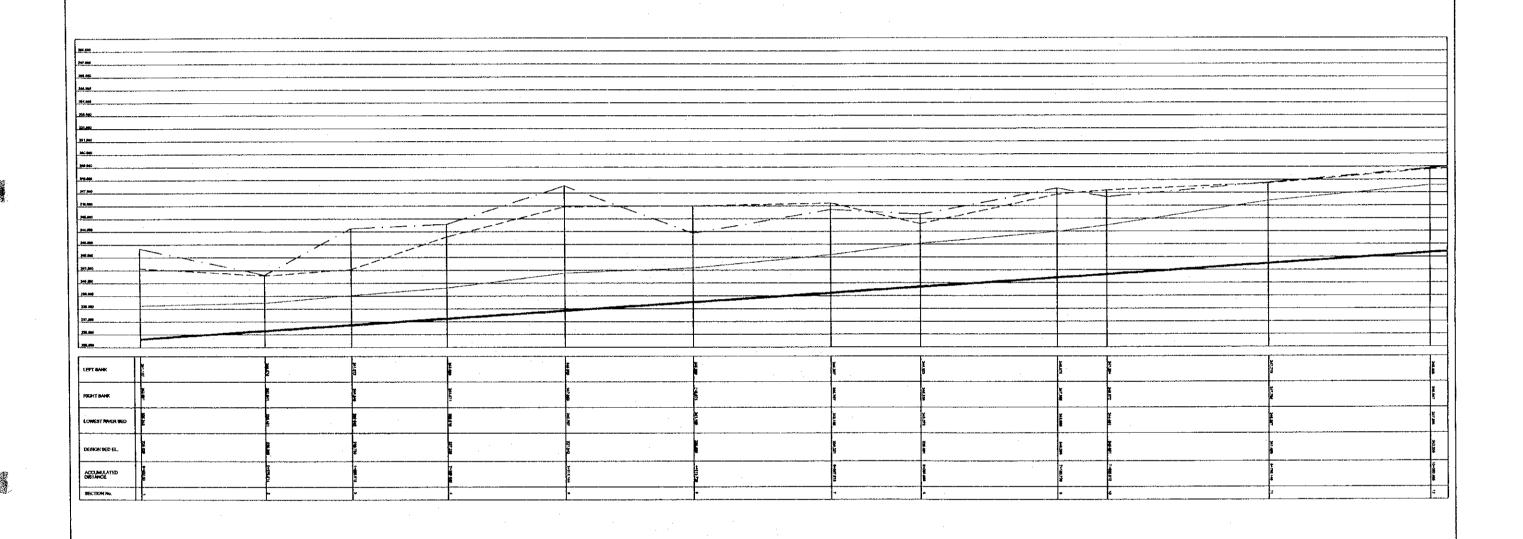

SS SECTION 13/14/15/16



VERTICAL 1:100

PREFECTURA OF SANTA CRUZ

REPUBLIC OF BOLIVIA



HORIZON, 1:200

VERTICAL 1:100

MINISTRY OF SUSTAINABLE DEVELOPMENT AND PLANNING

PREFECTURA OF SANTA CRUZ

REPUBLIC OF BOLIVIA

PACIFIC CONSULTANTS INTERNATIONAL (TOKYO)

RIO CHANE

CROSS SECTION 17 / 18 / 19 / 20

IN THE NORTHERN RURAL REGION OF SANTA CRUZ

THE REPUBLIC OF BOLIVIA

IN THE NORTHERN RURAL REGION OF SANTA CRUZ

THE REPUBLIC OF BOLIVIA



HORIZON, 1:200

VERTICAL 1:100

PREFECTURA OF SANTA CRUZ

REPUBLIC OF BOLIVIA

CROSS SECTION 21/22/23/24

PACIFIC CONSULTANTS INTERNATIONAL (TOKYO)

IN THE NORTHERN RURAL REGION OF SANTA CRUZ

THE REPUBLIC OF BOLIVIA



VERTICAL 1:100

CROSS SECTION 25/26/27/28

PREFECTURA OF SANTA CRUZ

REPUBLIC OF BOLIVIA

PACIFIC CONSULTANTS INTERNATIONAL (TOKYO)



| DESIGN BED       |  |
|------------------|--|
| LET IMK          |  |
| POSHT SAMEK      |  |
| LOWEST RIVER RED |  |

| PACIFIC CONSULTANTS INTERNATIONAL (TOKYO) | MINI |
|-------------------------------------------|------|
| ,                                         |      |



| DESIGN SED       | <del></del> |
|------------------|-------------|
| LEFT BANK        |             |
| RIGHT BAHK       |             |
| LOWEST RIVER NED |             |

PACIFIC CONSULTANTS INTERNATIONAL (TOKYO

JAPAN INTERNATIONAL COOPERATION AGENCY (JICA)
MINISTRY OF SUSTAINABLE DEVELOPMENT AND PLANNING
PREFECTURA OF SANTA CRUZ
REPUBLIC OF BOLIVIA

HORIZON = 10.000 VERTICAL = 1:100

RIO PAILON LONGITUDINAL PROFILE THE FEASIBILITY STUDY ON FLOOD CONTROL
IN THE NORTHERN RURAL REGION OF SANTA CRUZ
THE REP