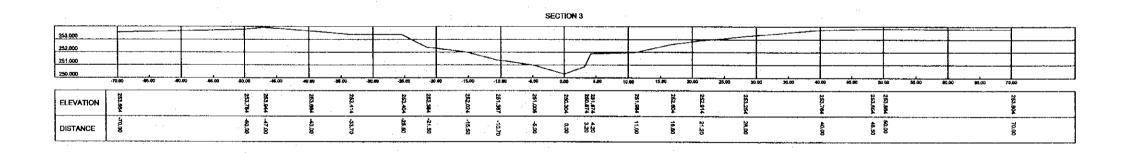

ALE
HORIZON = 1:5:000
VERTICAL \* 1:100

SAN JUAN AREA (Km. 28 DRAINAGE) LONGITUDINAL PROFILE THE FEASIBILITY STUDY ON FLOOD CONTROL IN THE NORTHERN RURAL REGION OF SANTA CRUZ THE REPUBLIC OF BOLIVIA  $A\sim79$ 



#### SECTION 2



### SECTION 3



### SECTION 4



## SECTION 5



SCALE

SHEET













| LEFT BANK        |  |
|------------------|--|
| RICHT BANK       |  |
| LOWEST RIVER BED |  |

PACIFIC CONSULTANTS INTERNATIONAL (TOKYO)

JAPAN INTERNATIONAL COOPERATION AGENCY (JICA)
MINISTRY OF SUSTAINABLE DEVELOPMENT AND PLANNING
PREFECTURA OF SANTA CRUZ
REPUBLIC OF BOLIVIA

SCALE
HORIZON = 1:10.000
VERTICAL = 1:100

ARROYO ANTOFAGASTA LONGITUDINAL PROFILE THE FEASIBILITY STUDY ON FLOOD CONTROL IN THE NORTHERN RURAL REGION OF SANTA CRUZ THE REPUBLIC OF BOLIVIA A - 82

SHEET 1











7.10



DISTANCE









THE FEASIBILITY STUDY ON FLOOD CONTROL

IN THE NORTHERN RURAL REGION OF SANTA CRUZ

THE REPUBLIC OF BOLIVIA A - 85





DATA BOOK - DRAWING B

PRELIMINARY DESIGN



| DESKON BED       |  |
|------------------|--|
| LEFT MANK        |  |
| RIGHT BAHK       |  |
| LOWEST RIVER BED |  |

PACIFIC CONSULTANTS INTERNATIONAL (TOKYO)

JAPAN INTERNATIONAL COOPERATION AGENCY (JICA)
MINISTRY OF SUSTAINABLE DEVELOPMENT AND PLANNING
PREFECTURA OF SANTA CRUZ
REPUBLIC OF BOLIVIA

HORIZON = 1:10.000 VERTICAL = 1:100 RIO CHANE LONGITUDINAL PROFILE THE FEASIBILITY STUDY ON FLOOD CONTROL
IN THE NORTHERN RURAL REGION OF SANTA CRUZ
THE REPUBLIC OF BOLIVIA



| DESIGN BED       |  |
|------------------|--|
| LEFT MANK        |  |
| PROHIT BANK      |  |
| LOWEST RIVER NED |  |

P