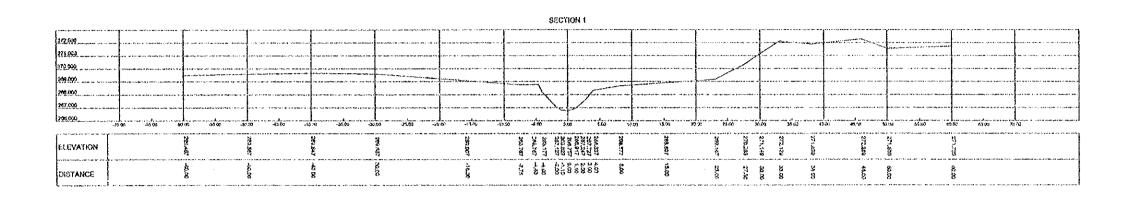

### SECTION 4



### SECTION 5



# SECTION 6





| LEFT BANK        |          |
|------------------|----------|
| RICHT BANK       | <u> </u> |
| LOWEST RIVER BED |          |

|   | PACIFIC CONSULTANTS INTERNATIONAL (TOKYO) |
|---|-------------------------------------------|
| ı |                                           |

THE FEASIBILITY STUDY ON FLOOD CONTROL IN THE NORTHERN RURAL REGION OF SANTA CRUZ THE REPUBLIC OF BOLIVIA A - 73

| 300 000           |