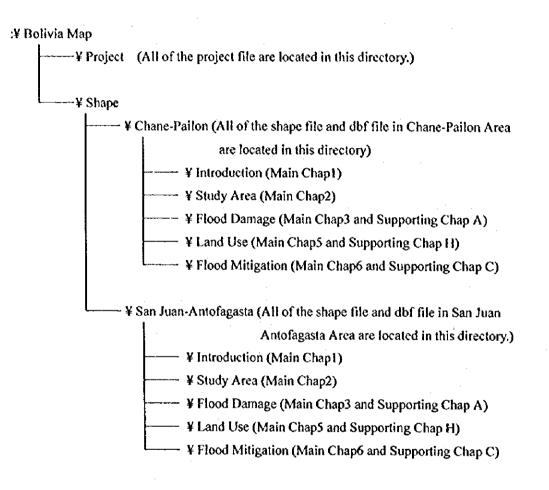

#### 2. Questionnaire Survey on the Flood Condition and Flood Damages

The questionnaire survey on the flood condition and flood damages was conducted during the field investigation period of the Study Team in the Chane – Pailon Area and the San Juan – Antofagasta Area from August to September 1998.

#### 3. Questionnaire Survey on the Agricultural and Land Use

The questionnaire survey on the agricultural and land use was conducted during the field investigation period of the Study Team in the Chane – Pailon Area and the San Juan – Antofagasta Area from August to September 1998.