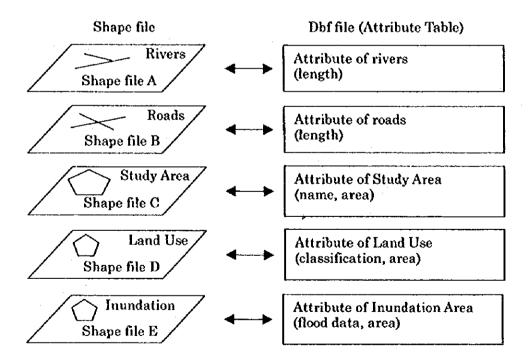

| The Chane – Pailon Area         | = | 137 | samples |
|---------------------------------|---|-----|---------|
| The San Juan – Antofagasta Area | = | 105 | samples |

The questionnaire form is enclosed herein. A summary of the result is shown in Table K.2.1. Detail and results of the survey are described in the Supporting Report A.