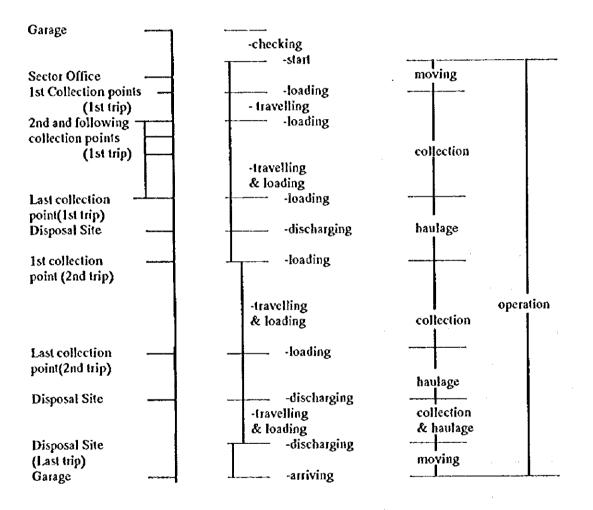

oading efficiency, hauling velocity and efficiency can be calculated. Further more, by combining cost data, cost efficiency also can be estimated. Such indicators are indispensable for evaluating existing collection and hauling systems.

## 4.2 Method of TMS

## 1) TMS Team Formation

TMS team consists of the following members:

- 1. One team leader
- 2. One for time measurement and record
- 3. One for coordination and route record
- 2) Necessary Equipment
  - 1. One car for study team
  - 2. Watch and Map
  - 3. Record papers
  - 4. Truck scale

6

## 3) Typical Activities Flow of Collection and Haulage

A time and motion study should cover a collection and haulage activities of a truck for a whole day. A typical flow of the activities is shown the diagram hereto attached (Table 4.2-1).



## Table 4.2-1 Typical Activities Flow of Collection and Haulage

# 4) Time Schedule

The study schedule of Male' Municipality Area is shown in Table 4.2-2. The two teams carried out the survey, according to the study schedule table. The one team is from Waste Management Section (WMS) of Ministry of Construction and Public Works (MCPW), the other is from Community Service Section (CSS) of Male' Municipality. The survey vehicle is 7 kinds and 13 numbers. Total field study period is 30 days.

| No. | Date     |       | Activities          |              | Number of surveyors |
|-----|----------|-------|---------------------|--------------|---------------------|
|     |          |       | Team A (WMS)        | Team B (CSS) | & (car)             |
| 1   | 28/July  | IVE   | Preliminary Meeti