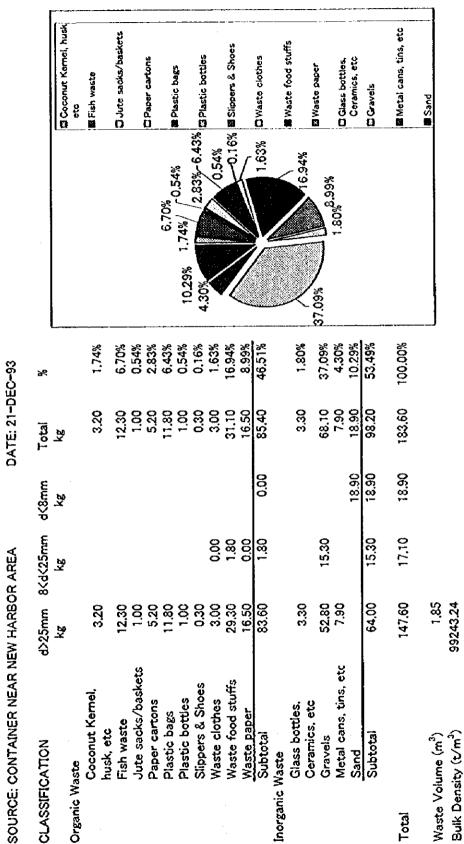

%   |             | <b>a</b> Motal cans. tins.   |
| Total                                      | 151.90       | 34.50                       | 14.00       | 200.40          | 100.00%  |             | etc                          |
|                                            |              |                             |             |                 |          |             | Sand                         |
| Waste Volume (m <sup>3</sup> )             | 2,40         |                             |             |                 |          |             |                              |
| Bulk Density (t/m <sup>3</sup> )           | 83500.00     |                             |             |                 |          |             |                              |

Data Book

DB3 - 126

C

0



0

0

| SOURCE: FROM THE CONGLOMERATION AREA                 | OMERATION    | I AREA                                |             | DATE: 27-OCT-93 | CT-93   |                                |                           |
|------------------------------------------------------|--------------|---------------------------------------|-------------|-----------------|---------|--------------------------------|---------------------------|
| <b>CLASSIFICATION</b>                                | d>25mm<br>kg | d>25mm 8 <d<25mm<br>kg kg</d<25mm<br> | d<8mm<br>kg | Total<br>kg     | 36      |                                | Cocont Kemel              |
| Organic Waste                                        | ,            | ,                                     | ,           |                 |