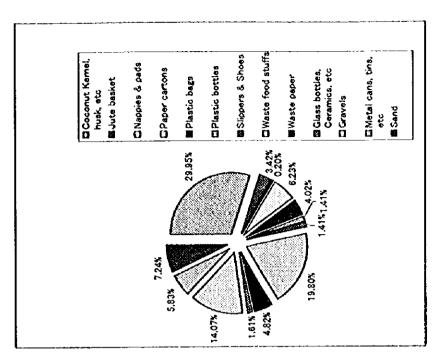

| , 2.90           |                             |             | 2.90            | 5.83%   |  |
| Sand                                                               |                  | 0.80                        | 2.80        | 3.60            | 7.24%   |  |
| Subtotal                                                           | 3.70             | 2.80                        | 2.80        | 14.30           | 28.74%  |  |
| Total                                                              | 42.60            | 4.35                        | 2.80        | 49,75           | 100.00% |  |
| Waste Volume (m <sup>3</sup> )<br>Bulk Density (t/m <sup>3</sup> ) | 2.62<br>18988.55 |                             |             |                 |         |  |



Data Book

# 4. Time and Motion Survey

# 4. Time and Motion Study (TMS)

## 4.1 General

0

6)

Time and Motion Study (TMS) is an important method to obtain basic data on actual conditions of collection and haulage service. TMS measures the items as following:

- Time spent for each activity including waste loading, haulage, dumping, etc.
- Weights of waste collected and hauled (a truck scale should be used.)
- Number of containers or bins from which waste is collected

Based on data obtained loading efficiency, hauling velocity and efficiency can be calculated. Further more, by combining cost data, cost efficiency also can be estimated. Such indicators are indispensable for evaluating existing collection and hauling systems.

## 4.2 Method of TMS

## 1) TMS Team Formation

TMS team con