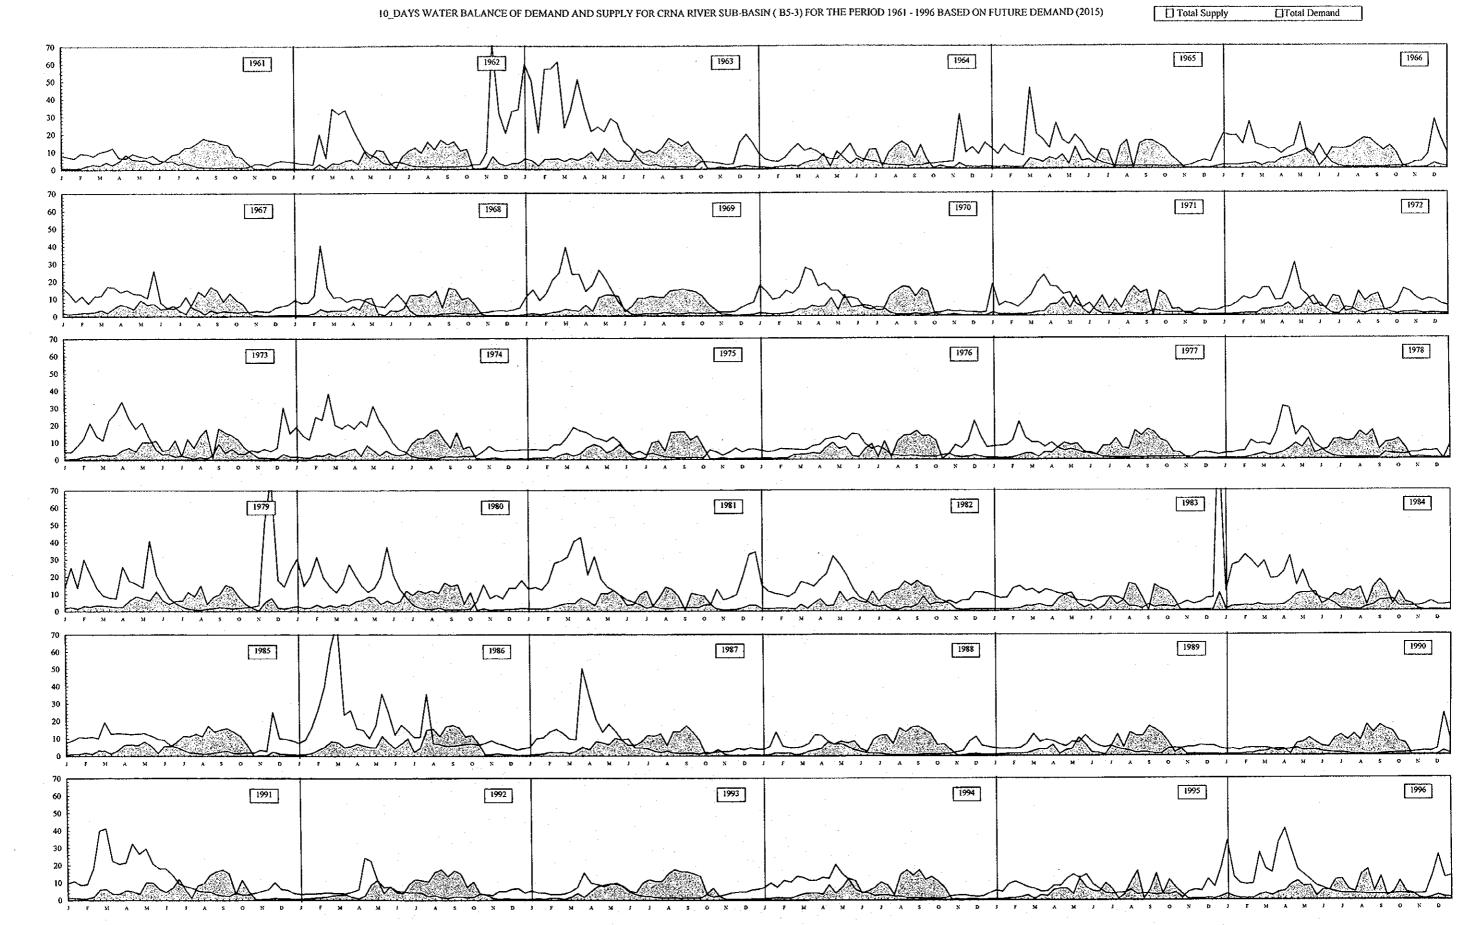

Horizontal Axis Represents 10-days Time Step Shown in Monthly Basis

Vertical Axis Represents Total Demand and Total Supply Flow Rate (m³/sec/10days)

Horizontal Axis Represents 10-days Time Step Shown in Monthly Basis Vertical Axis Represents Total Demand and Total Supply Flow Rate (m³/sec/10days)