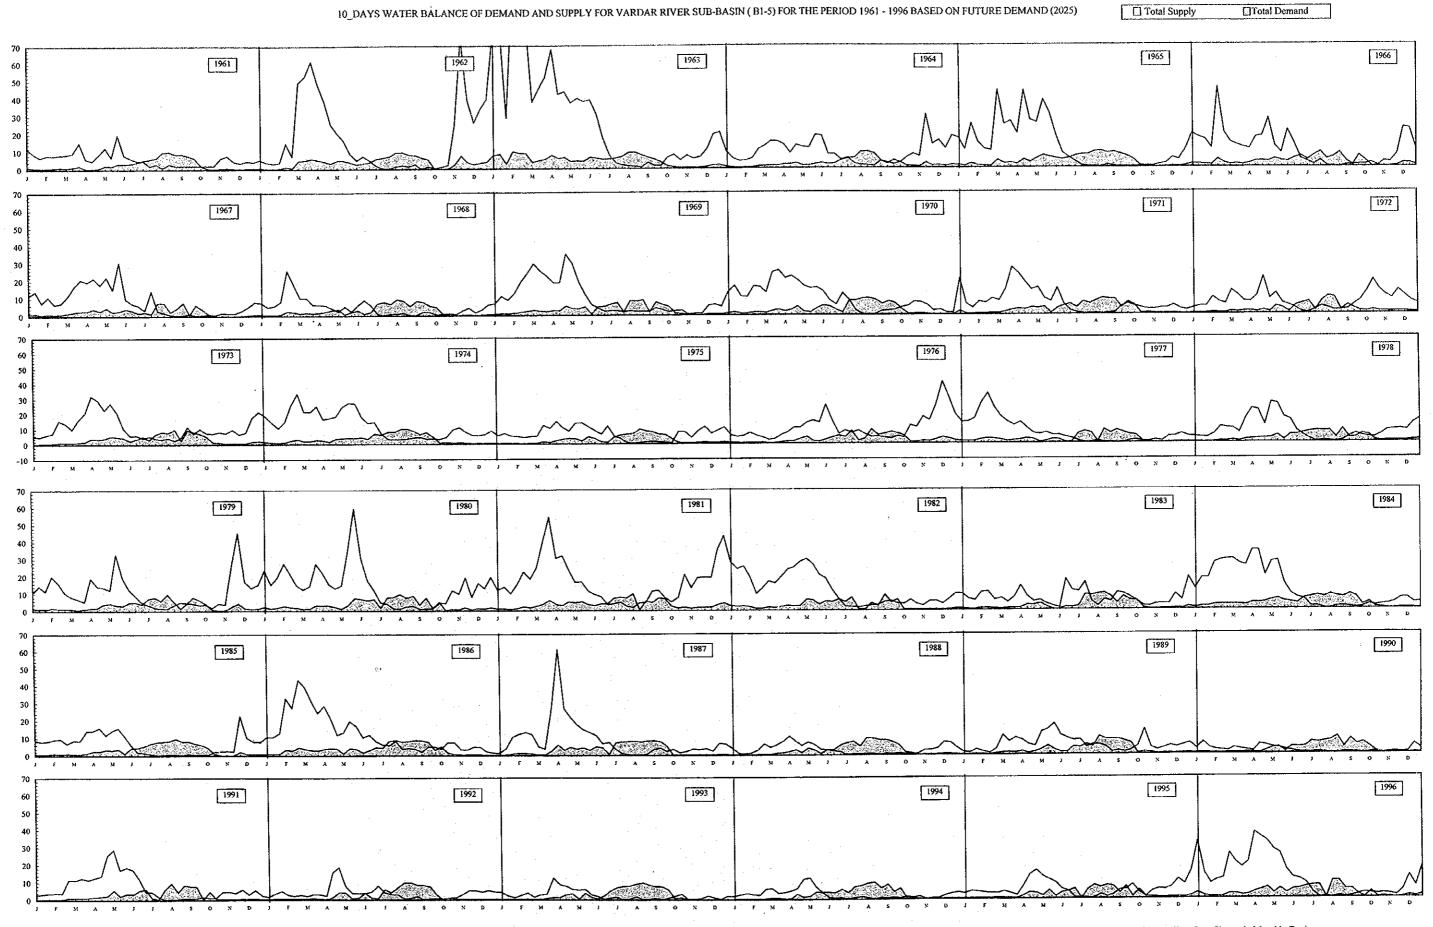

Horizontal Axis Represents 10-days Time Step Shown in Monthly Basis
Vertical Axis Represents Total Demand and Total Supply Flow Rate (m³/sec/10days)

Horizontal Axis Represents 10-days Time Step Shown in Monthly Basis

Vertical Axis Represents Total Demand and Total Supply Flow Rate (m³/sec/10days)

Horizontal Axis Represents 10-days Time Step Shown in Monthly Basis

Vertical Axis Represents Total Demand and Total Supply Flow Rate (m³/sec/10days)