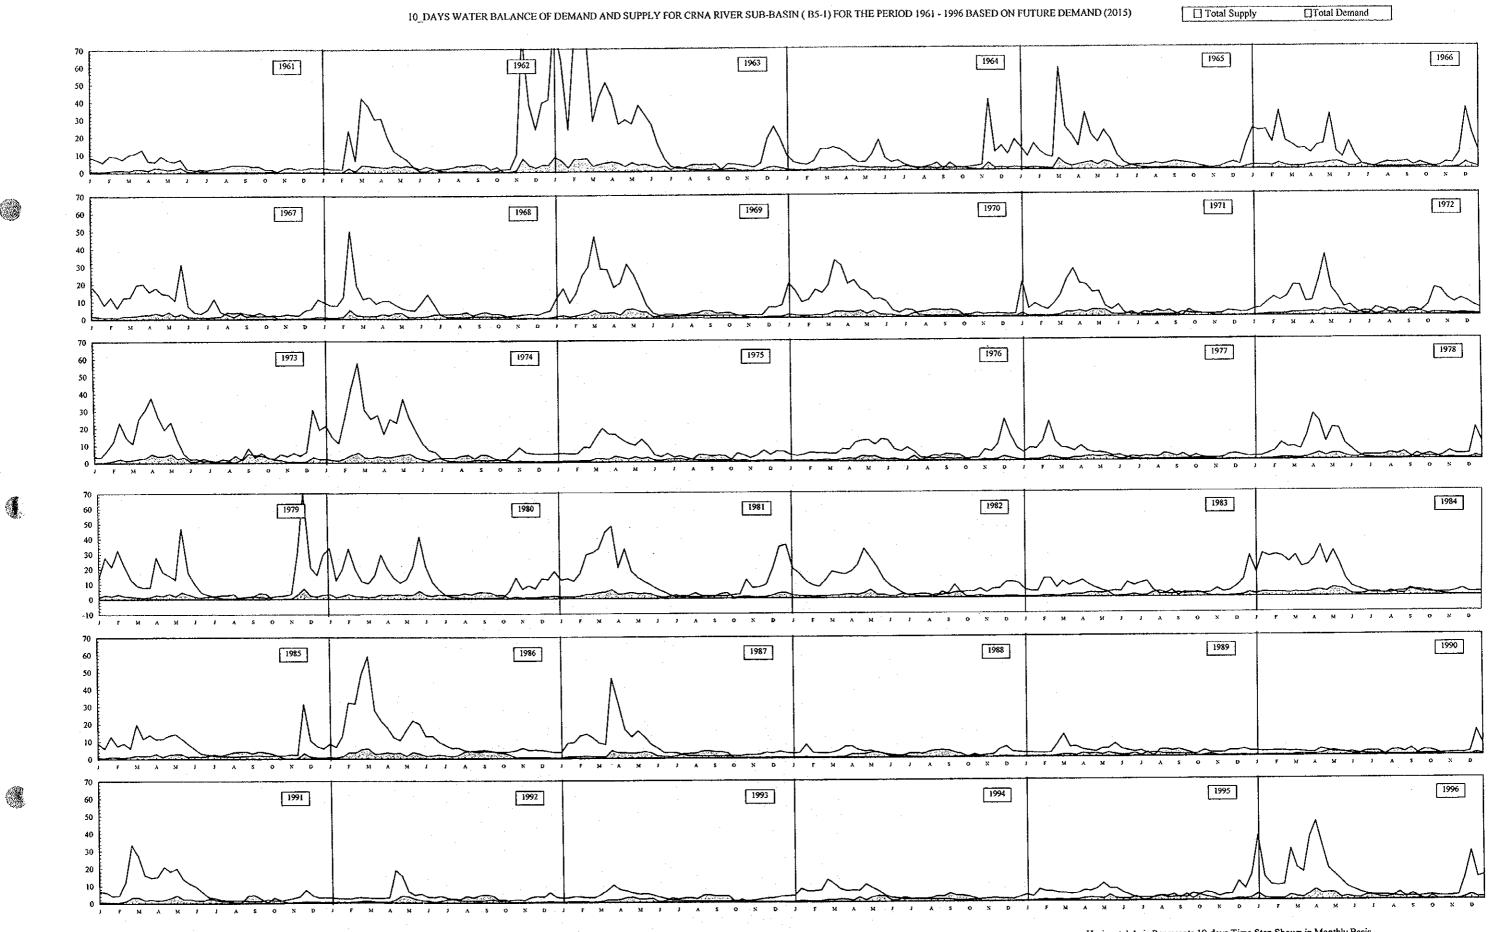

Horizontal Axis Represents 10-days Time Step Shown in Monthly Basis
Vertical Axis Represents Total Demand and Total Supply Flow Rate (m³/sec/10days)

Horizontal Axis Represents 10-days Time Step Shown in Monthly Basis

Vertical Axis Represents Total Demand and Total Supply Flow Rate (m³/sec/10days)

Horizontal Axis Represents 10-days Time Step Shown in Monthly Basis

Vertical Axis Represents Total Demand and Total Supply Flow Rate (m³/sec/10days)