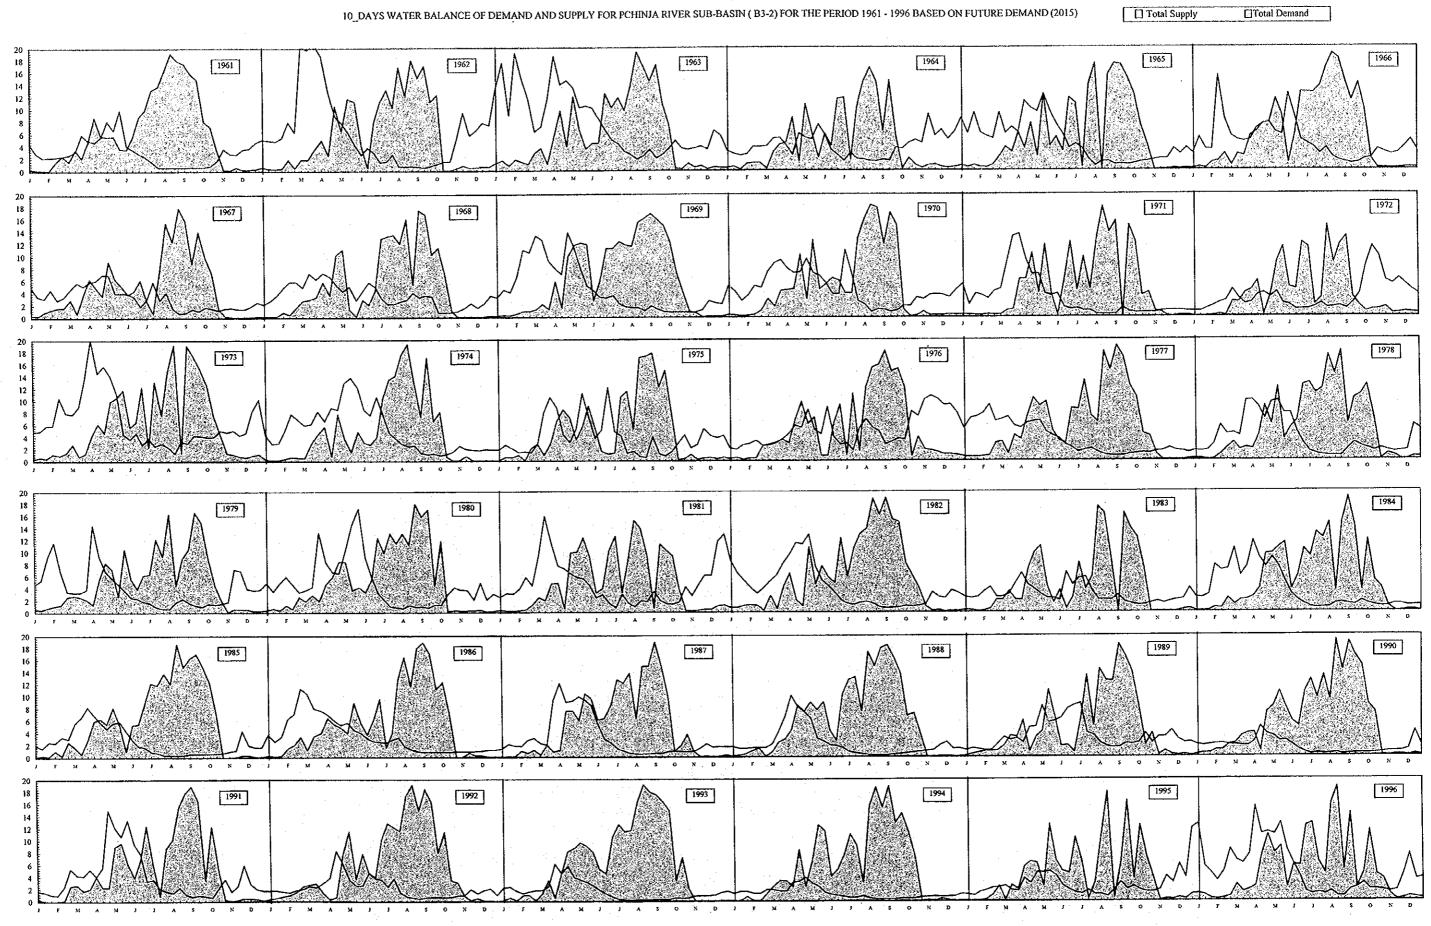

Horizontal Axis Represents 10-days Time Step Shown in Monthly Basis

Vertical Axis Represents Total Demand and Total Supply Flow Rate (m³/sec/10days)

Horizontal Axis Represents 10-days Time Step Shown in Monthly Basis Vertical Axis Represents Total Demand and Total Supply Flow Rate (m³/sec/10days)