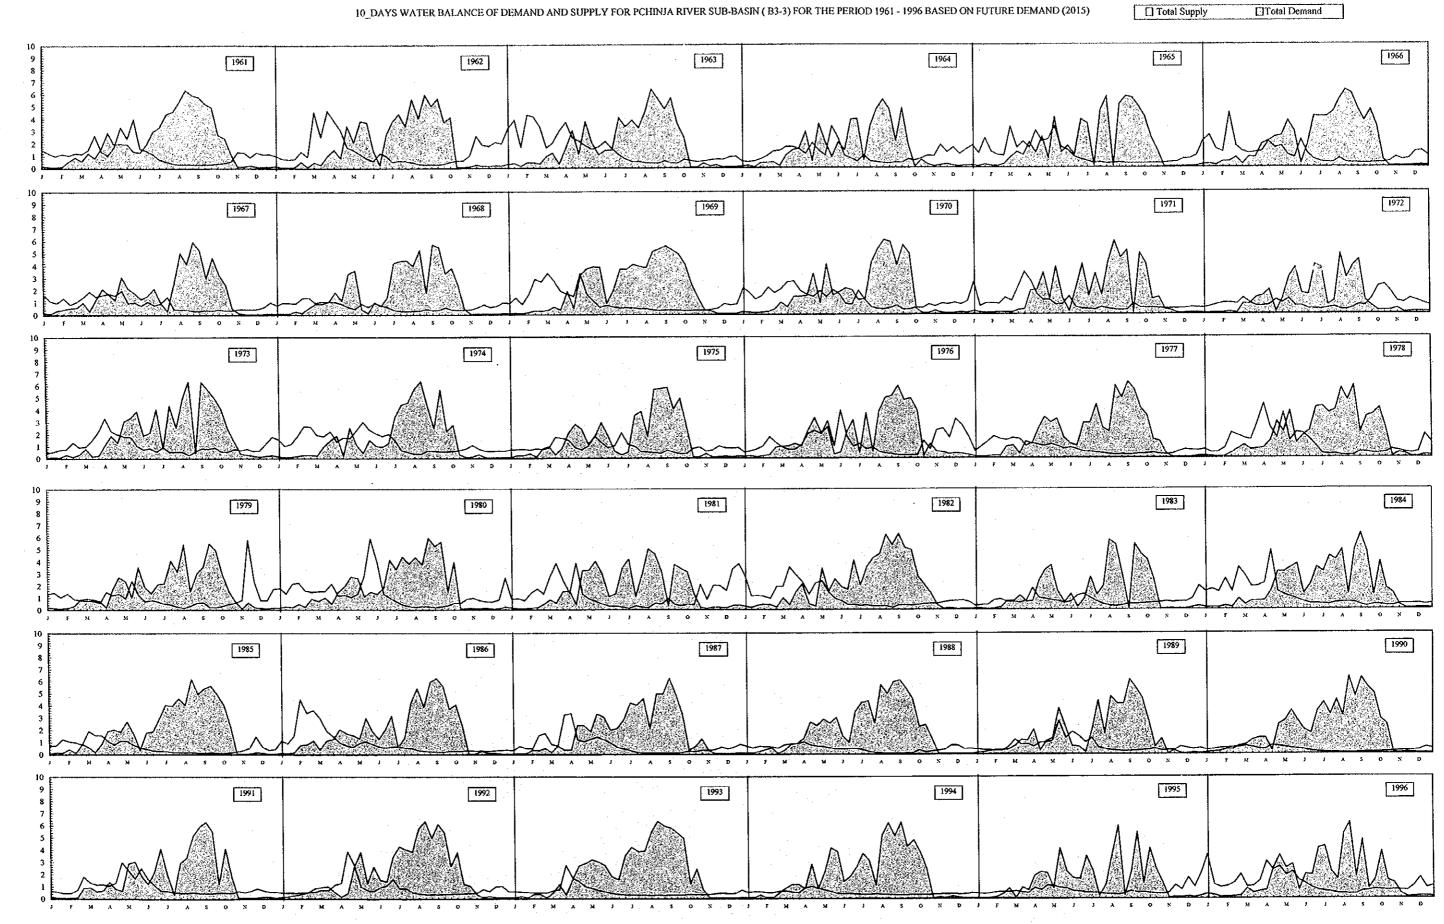

Horizontal Axis Represents 10-days Time Step Shown in Monthly Basis

Vertical Axis Represents Total Demand and Total Supply Flow Rate (m³/sec/10days)

Horizontal Axis Represents 10-days Time Step Shown in Monthly Basis
Vertical Axis Represents Total Demand and Total Supply Flow Rate (m³/sec/10days)