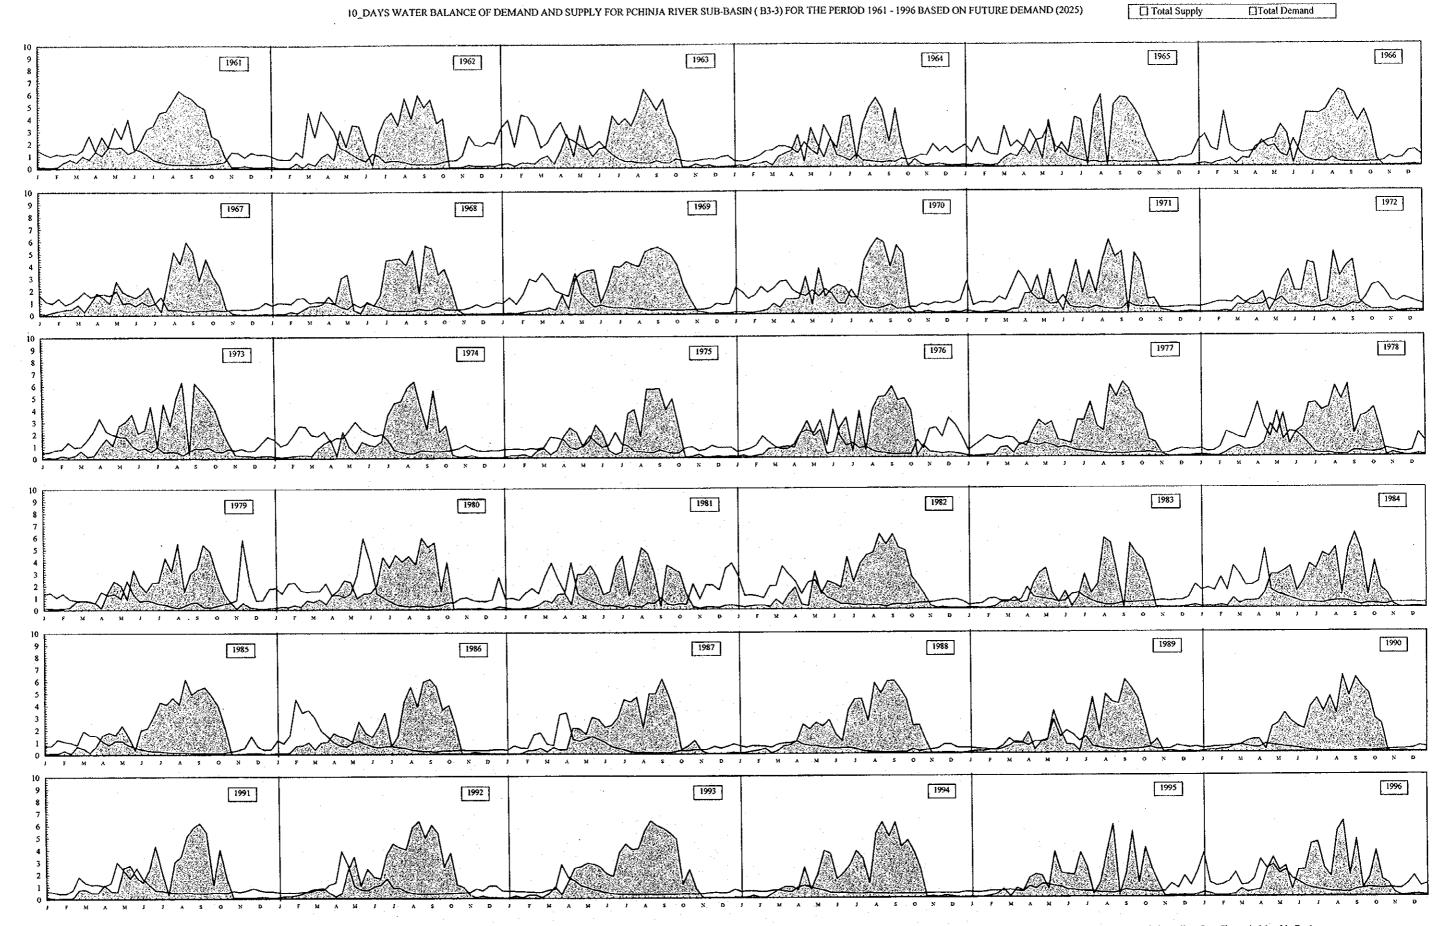

Horizontal Axis Represents 10-days Time Step Shown in Monthly Basis

Vertical Axis Represents Total Demand and Total Supply Flow Rate (m³/sec/10days)

Horizontal Axis Represents 10-days Time Step Shown in Monthly Basis
Vertical Axis Represents Total Demand and Total Supply Flow Rate (m³/sec/10days)