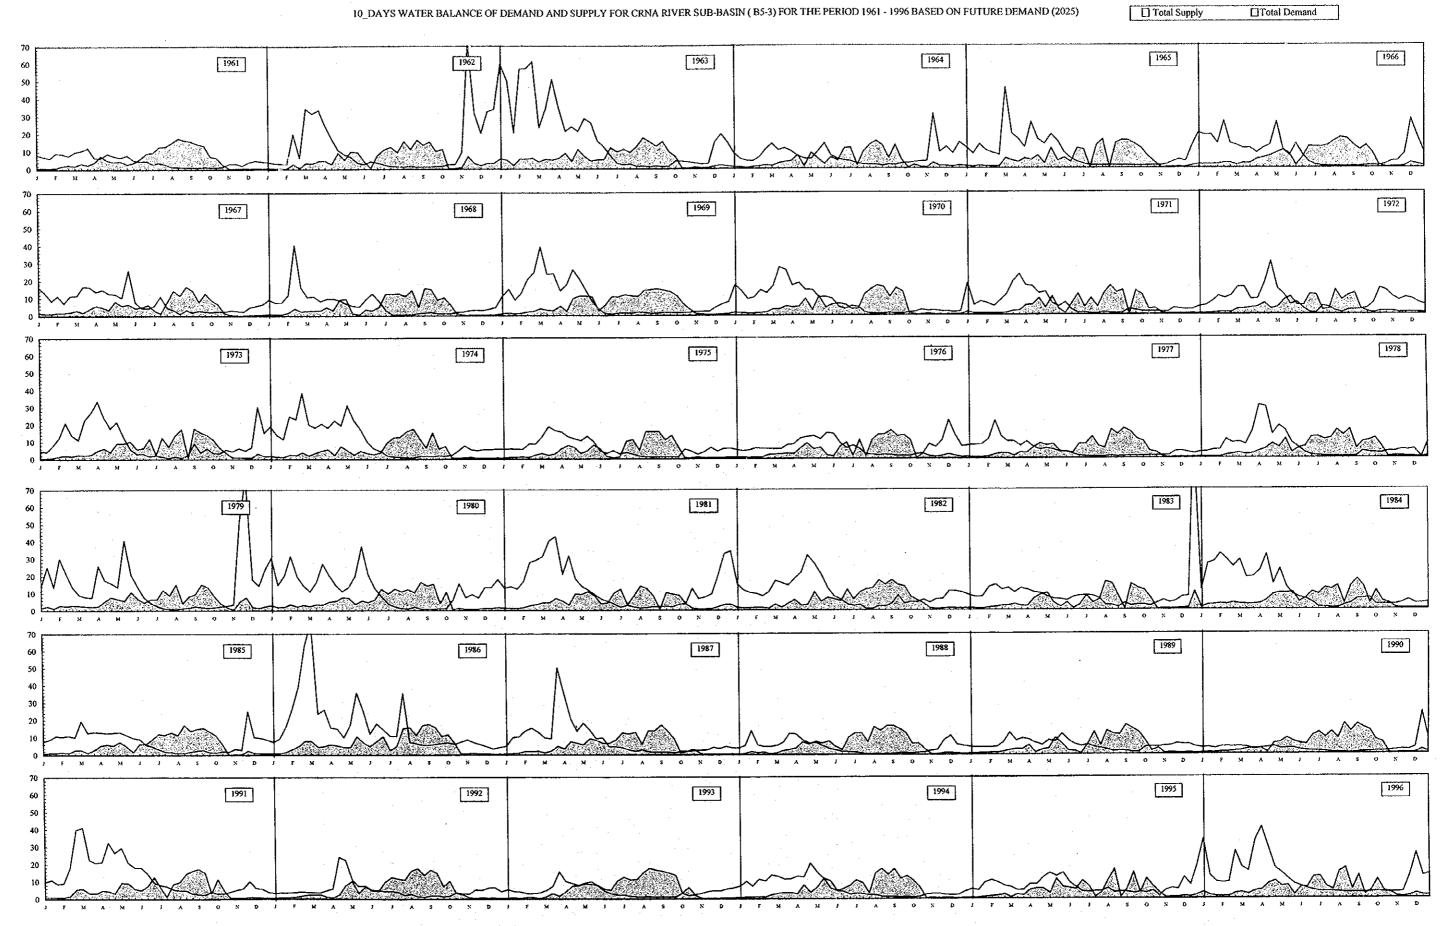

Horizontal Axis Represents 10-days Time Step Shown in Monthly Basis

Vertical Axis Represents Total Demand and Total Supply Flow Rate (m³/sec/10days)

Horizontal Axis Represents 10-days Time Step Shown in Monthly Basis Vertical Axis Represents Total Demand and Total Supply Flow Rate (m³/sec/10days)