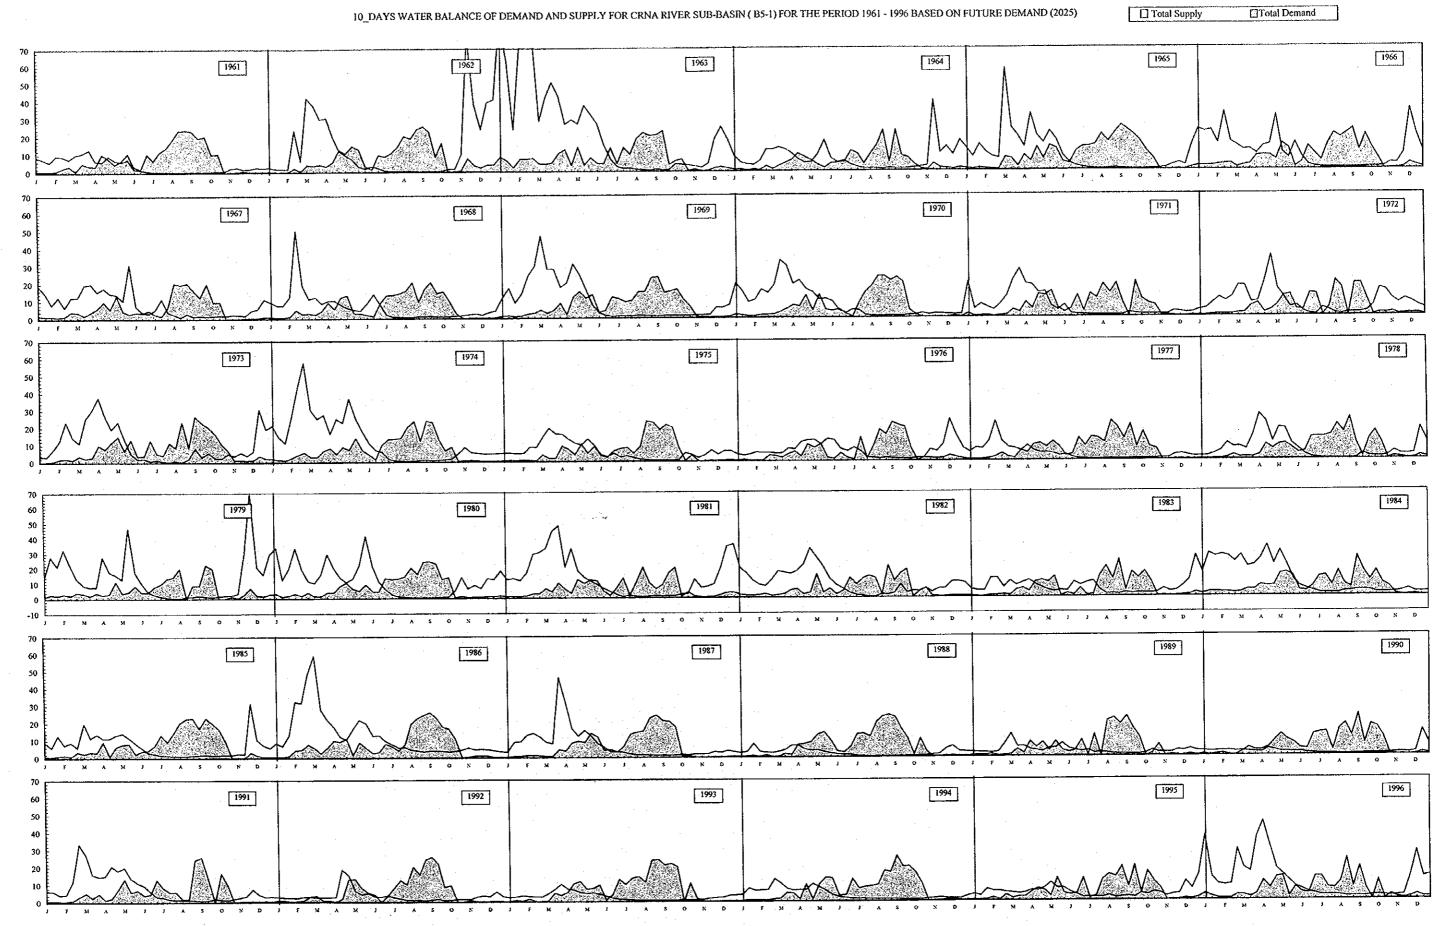

Horizontal Axis Represents 10-days Time Step Shown in Monthly Basis
Vertical Axis Represents Total Demand and Total Supply Flow Rate (m³/sec/10days)

Horizontal Axis Represents 10-days Time Step Shown in Monthly Basis

Vertical Axis Represents Total Demand and Total Supply Flow Rate (m³/sec/10days)

Horizontal Axis Represents 10-days Time Step Shown in Monthly Basis

Vertical Axis Represents Total Demand and Total Supply Flow Rate (m³/sec/10days)