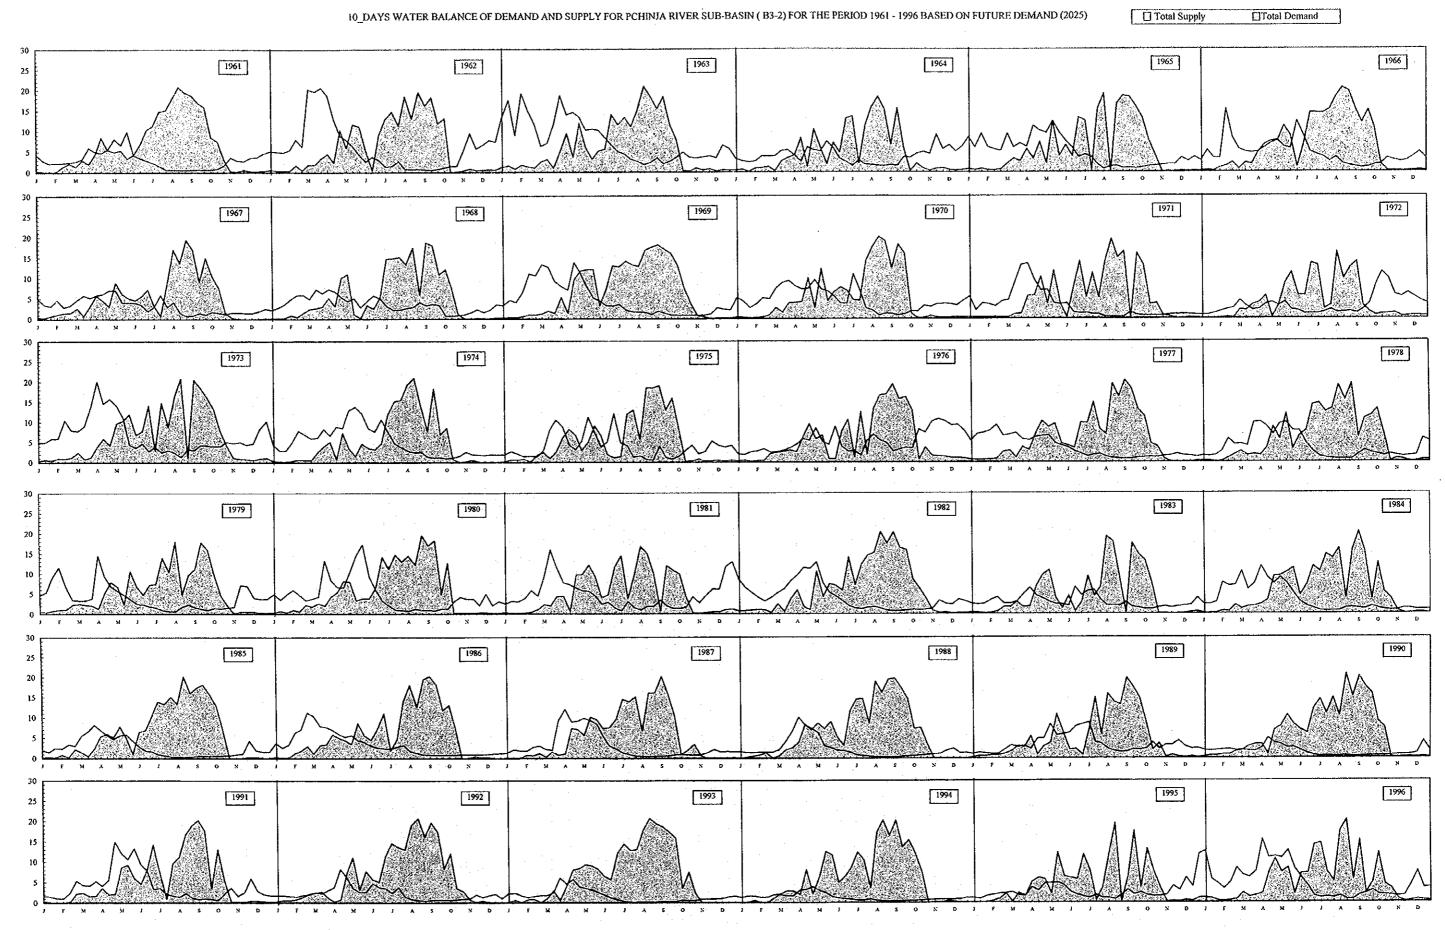

Horizontal Axis Represents 10-days Time Step Shown in Monthly Basis

Vertical Axis Represents Total Demand and Total Supply Flow Rate (m³/sec/10days)

Horizontal Axis Represents 10-days Time Step Shown in Monthly Basis Vertical Axis Represents Total Demand and Total Supply Flow Rate (m³/sec/10days)