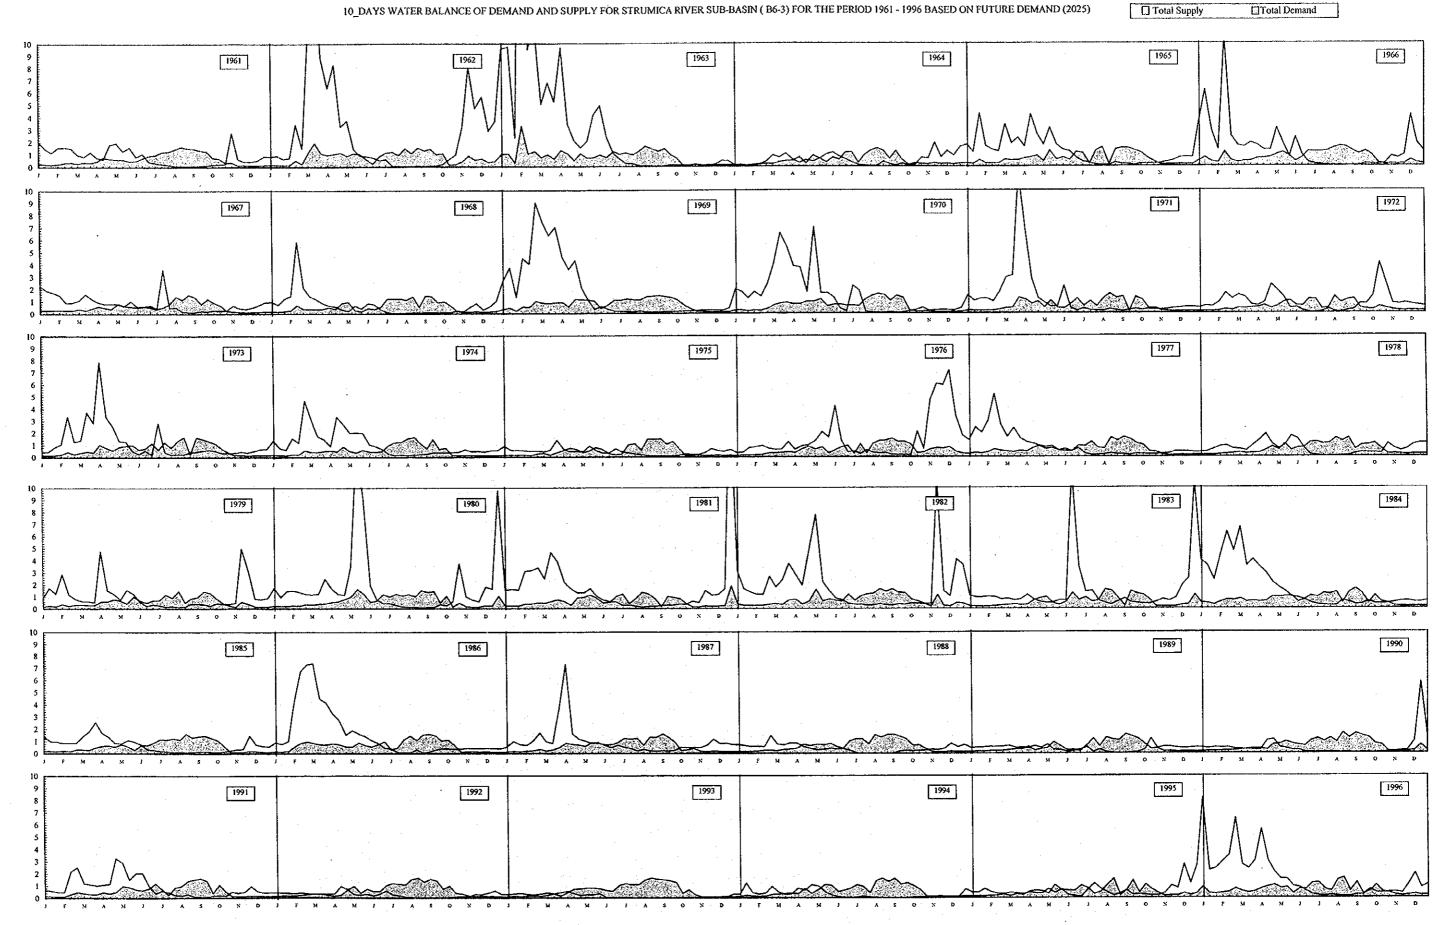

Horizontal Axis Represents 10-days Time Step Shown in Monthly Basis
Vertical Axis Represents Total Demand and Total Supply Flow Rate (m³/sec/10days)

Horizontal Axis Represents 10-days Time Step Shown in Monthly Basis

Vertical Axis Represents Total Demand and Total Supply Flow Rate (m³/sec/10days)

Horizontal Axis Represents 10-days Time Step Shown in Monthly Basis

Vertical Axis Represents Total Demand and Total Supply Flow Rate (m³/sec/10days)