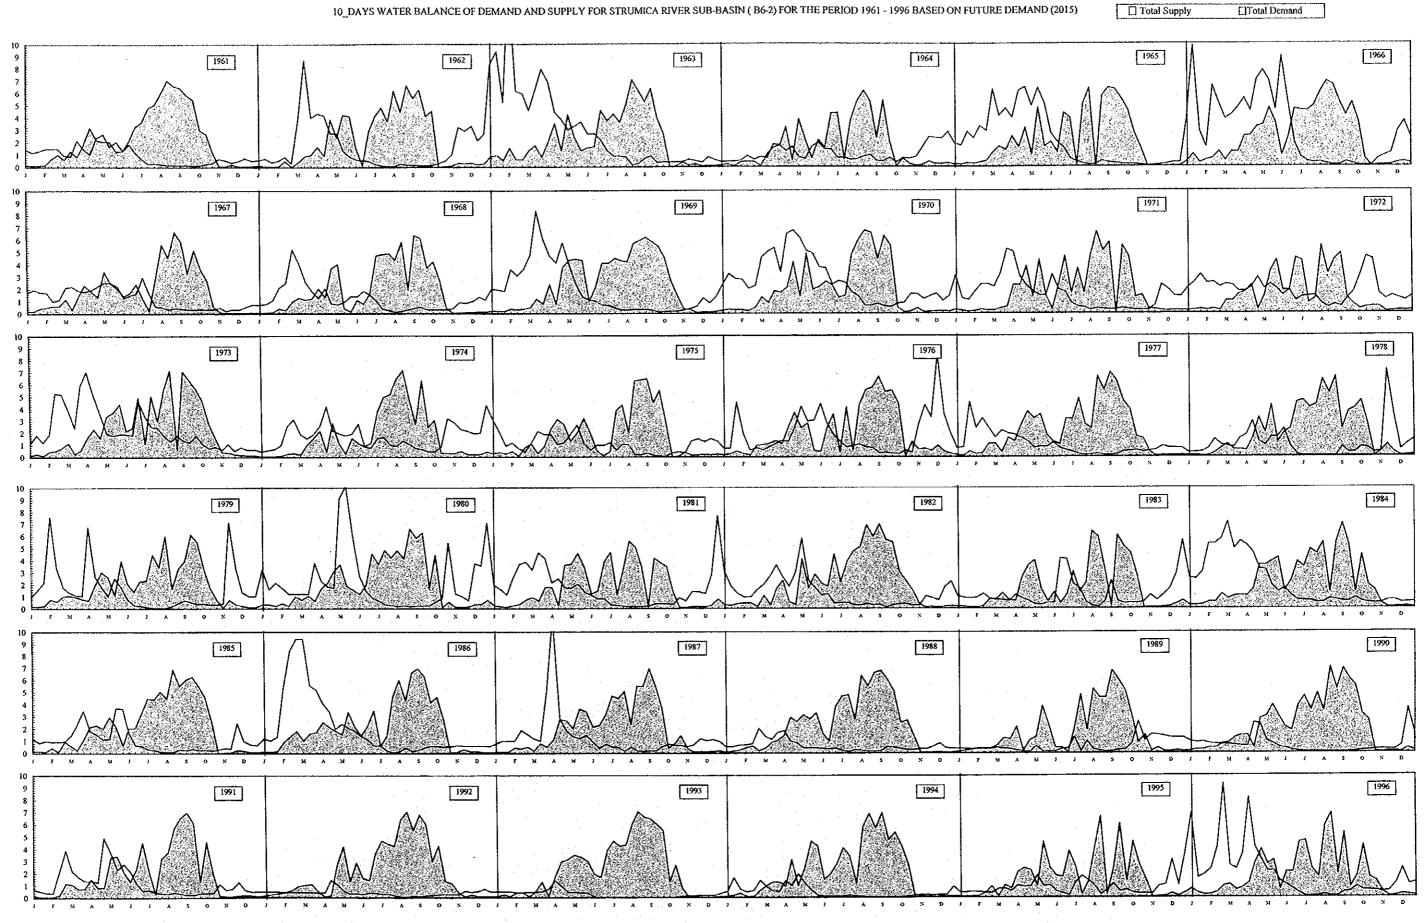

Horizontal Axis Represents 10-days Time Step Shown in Monthly Basis

Vertical Axis Represents Total Demand and Total Supply Flow Rate (m³/sec/10days)

Horizontal Axis Represents 10-days Time Step Shown in Monthly Basis
Vertical Axis Represents Total Demand and Total Supply Flow Rate (m³/sec/10days)