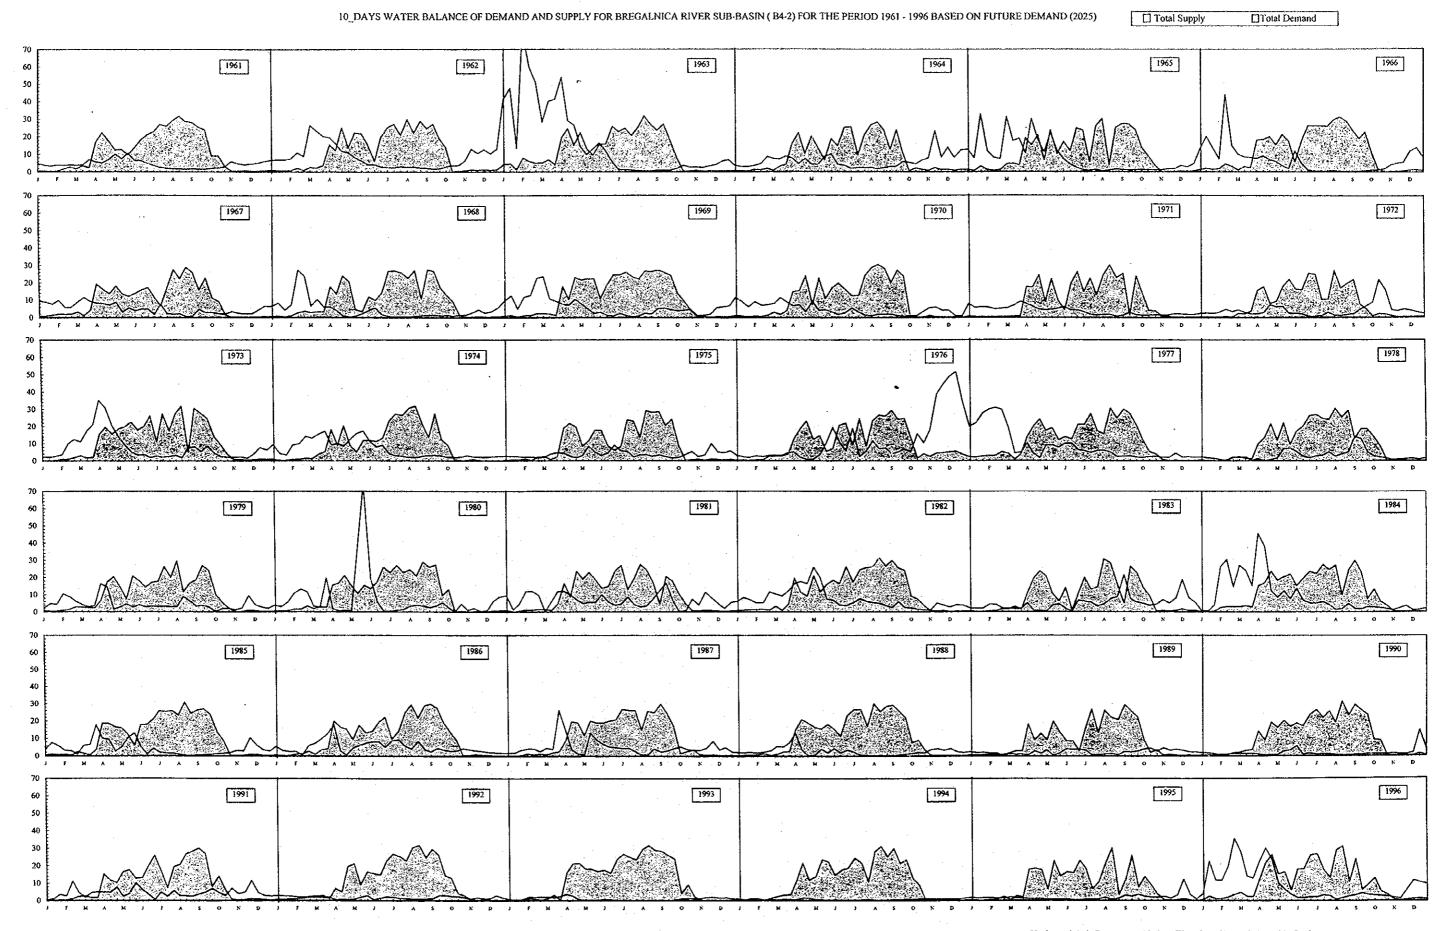

Horizontal Axis Represents 10-days Time Step Shown in Monthly Basis

Vertical Axis Represents Total Demand and Total Supply Flow Rate (m³/sec/10days)

Horizontal Axis Represents 10-days Time Step Shown in Monthly Basis
Vertical Axis Represents Total Demand and Total Supply Flow Rate (m³/sec/10days)

Horizontal Axis Represents 10-days Time Step Shown in Monthly Basis
Vertical Axis Represents Total Demand and Total Supply Flow Rate (m³/sec/10days)

Horizontal Axis Represents 10-days Time Step Shown in Monthly Basis