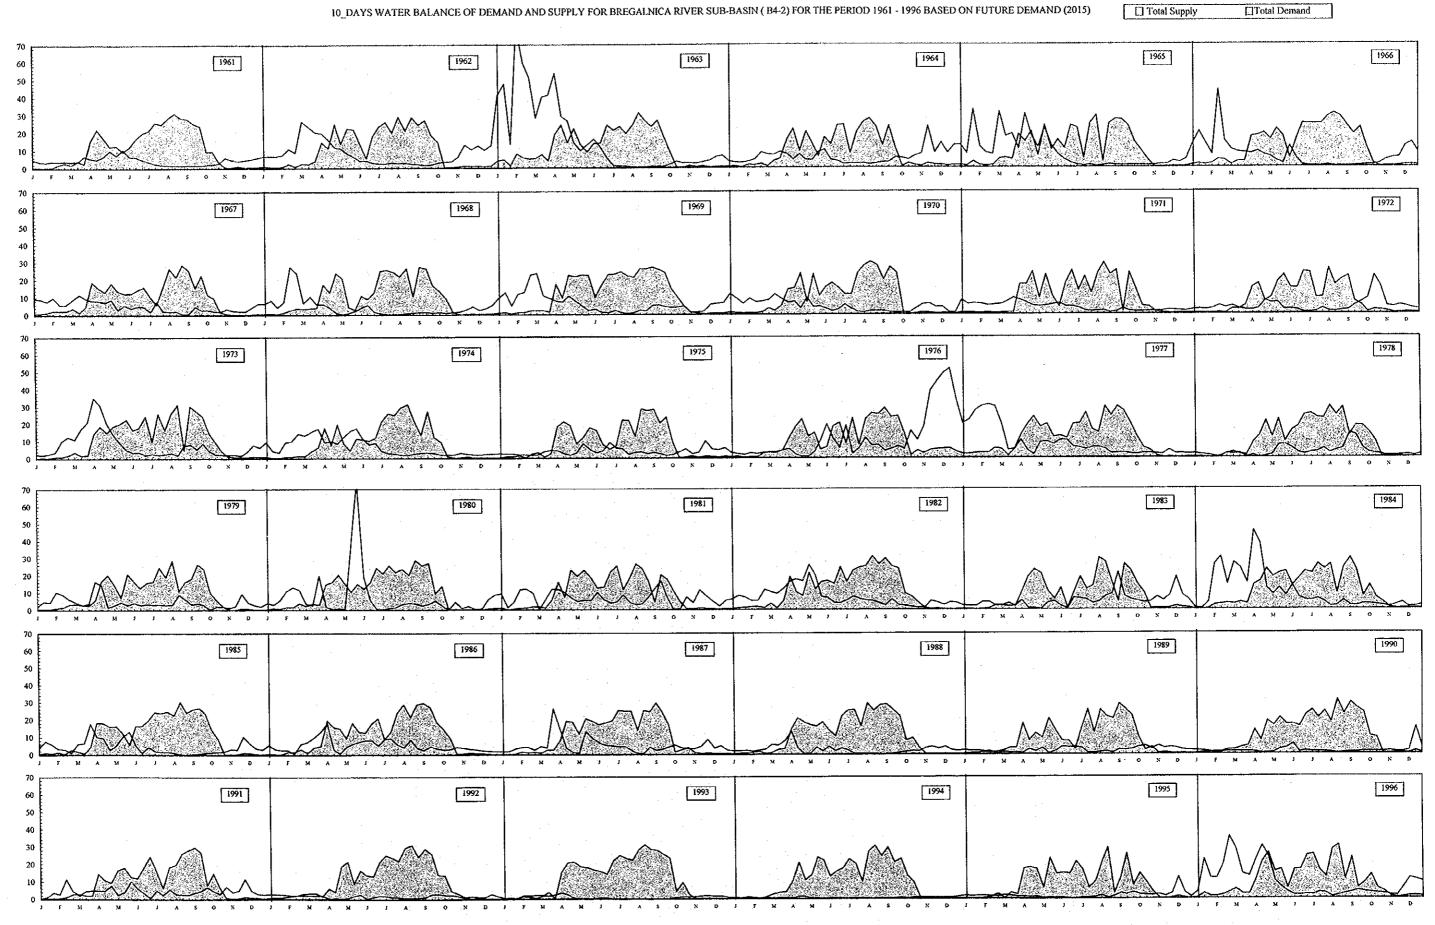

Horizontal Axis Represents 10-days Time Step Shown in Monthly Basis

Vertical Axis Represents Total Demand and Total Supply Flow Rate (m³/sec/10days)

Horizontal Axis Represents 10-days Time Step Shown in Monthly Basis
Vertical Axis Represents Total Demand and Total Supply Flow Rate (m³/sec/10days)

Horizontal Axis Represents 10-days Time Step Shown in Monthly Basis
Vertical Axis Represents Total Demand and Total Supply Flow Rate (m³/sec/10days)

Horizontal Axis Represents 10-days Time Step Shown in Monthly Basis