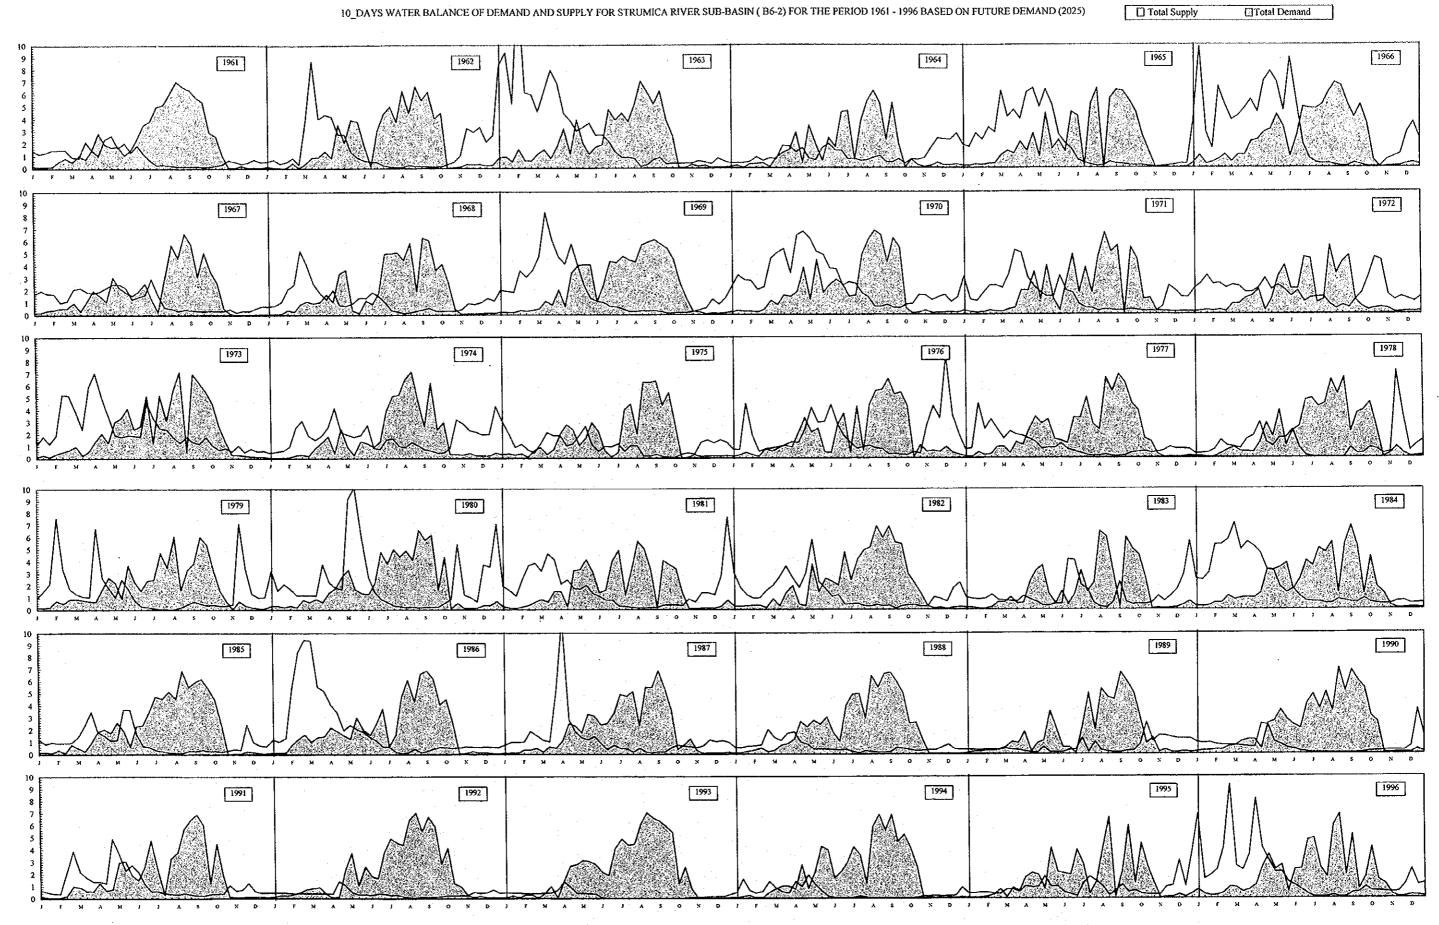

Horizontal Axis Represents 10-days Time Step Shown in Monthly Basis

Vertical Axis Represents Total Demand and Total Supply Flow Rate (m³/sec/10days)

Horizontal Axis Represents 10-days Time Step Shown in Monthly Basis
Vertical Axis Represents Total Demand and Total Supply Flow Rate (m³/sec/10days)

Horizontal Axis Represents 10-days Time Step Shown in Monthly Basis
Vertical Axis Represents Total Demand and Total Supply Flow Rate (m³/sec/10days)

Horizontal Axis Represents 10-days Time Step Shown in Monthly Basis