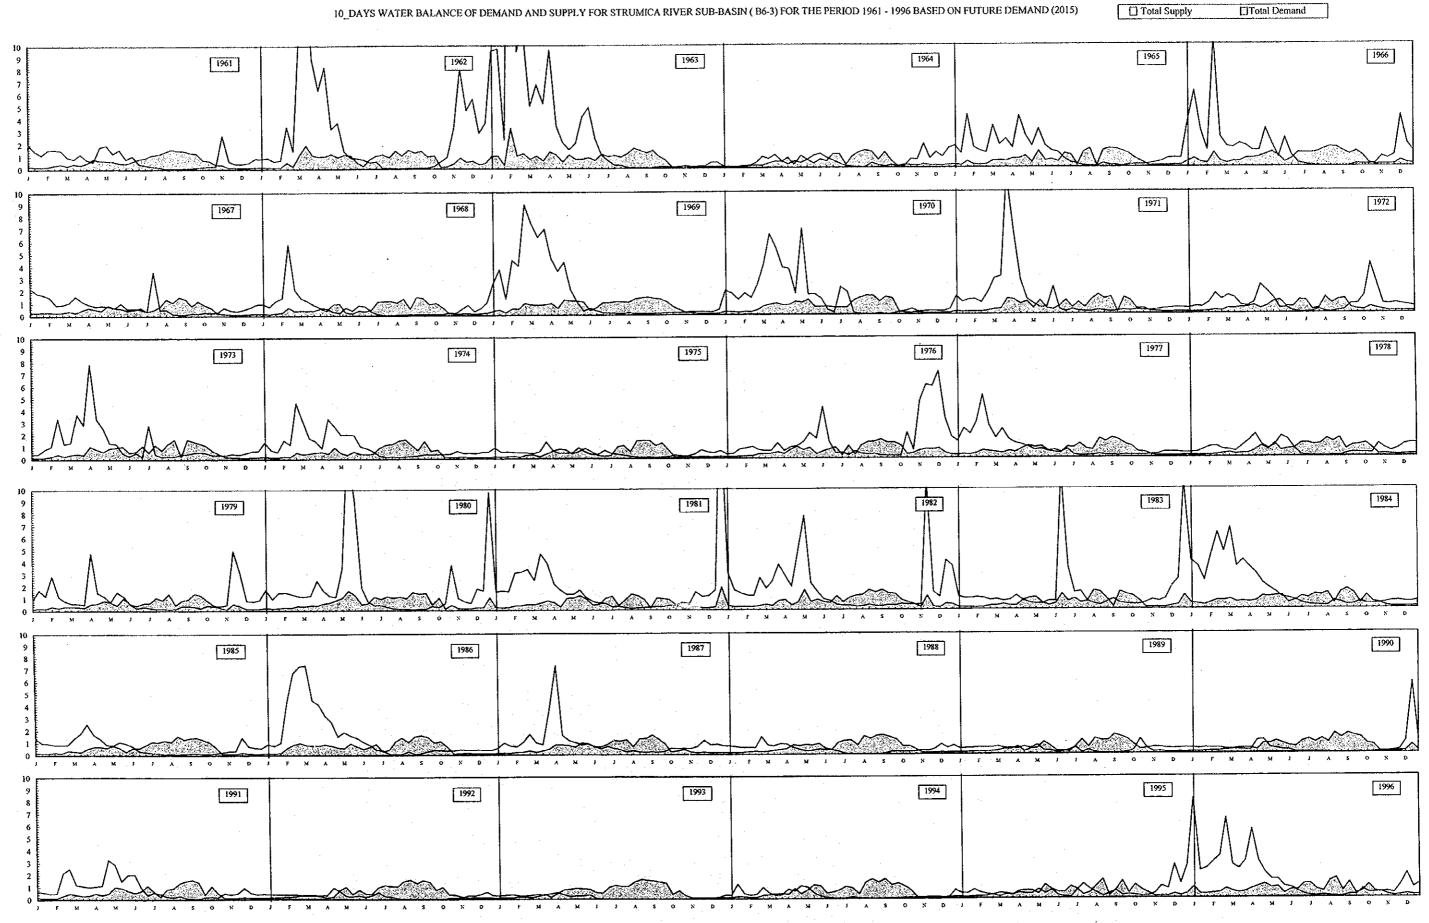

Horizontal Axis Represents 10-days Time Step Shown in Monthly Basis

Vertical Axis Represents Total Demand and Total Supply Flow Rate (m³/sec/10days)

Horizontal Axis Represents 10-days Time Step Shown in Monthly Basis
Vertical Axis Represents Total Demand and Total Supply Flow Rate (m³/sec/10days)

Horizontal Axis Represents 10-days Time Step Shown in Monthly Basis
Vertical Axis Represents Total Demand and Total Supply Flow Rate (m³/sec/10days)

Horizontal Axis Represents 10-days Time Step Shown in Monthly Basis