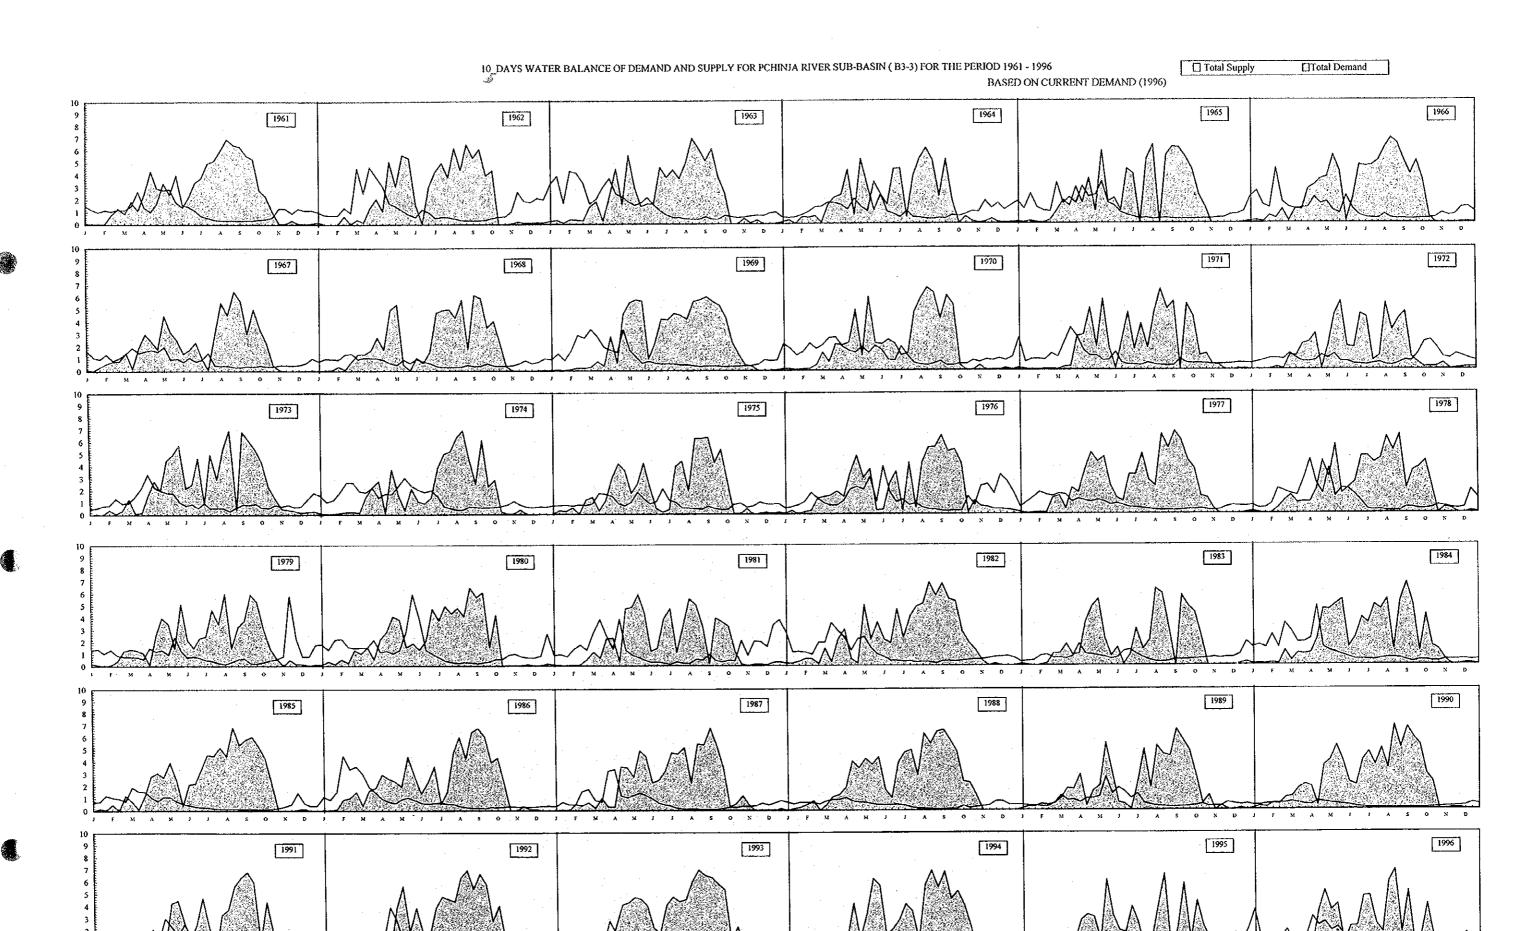

## INTEGRATED WATER RESOURCES DEVELOPMENT AND MANAGEMENT MASTER PLAN IN THE FORMER YUGOSLAV REPUBLIC OF MACEDONIA

SAMPLE OF GRAPH SHOWING 10-DAYS WATER BALANCE

Horizontal Axis Represents 10-days Time Step Shown in Monthly Basis
Vertical Axis Represents Total Demand and Total Supply Flow Rate (m³/sec/10days)

Horizontal Axis Represents 10-days Time Step Shown in Monthly Basis

Vertical Axis Represents Total Demand and Total Supply Flow Rate (m³/sec/10days)

Horizontal Axis Represents 10-days Time Step Shown in Monthly Basis Ventical Axis Represents Total Demand and Total Supply Flow Rate (m³/sec/10days)