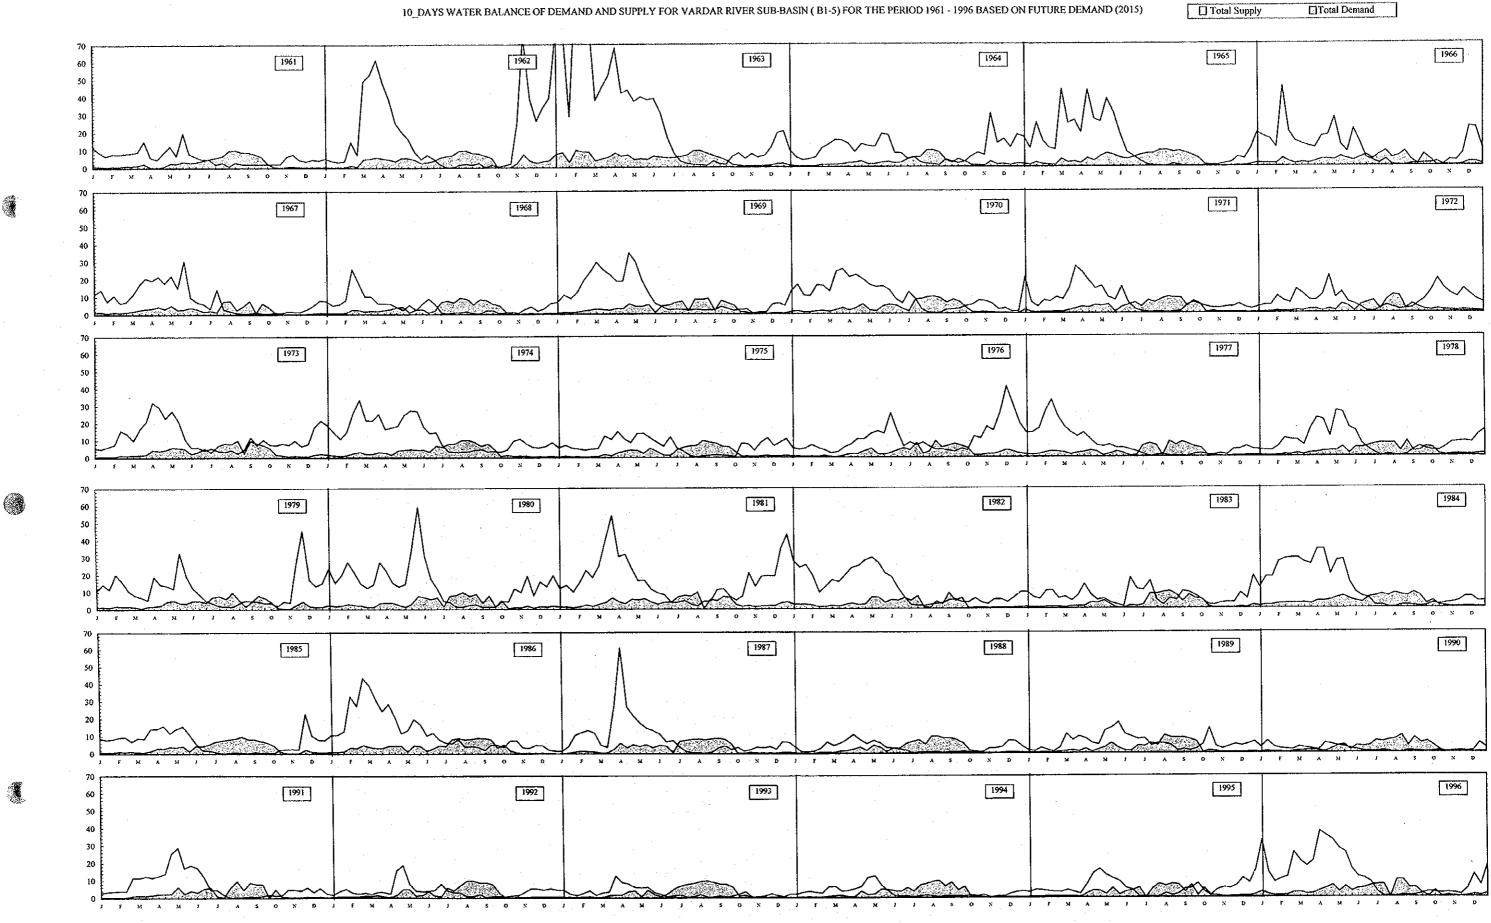

## INTEGRATED WATER RESOURCES DEVELOPMENT AND MANAGEMENT MASTER PLAN IN THE FORMER YUGOSLAV REPUBLIC OF MACEDONIA

SAMPLE OF GRAPH SHOWING 10-DAYS WATER BALANCE

Horizontal Axis Represents 10-days Time Step Shown in Monthly Basis
Vertical Axis Represents Total Demand and Total Supply Flow Rate (m³/sec/10days)

Horizontal Axis Represents 10-days Time Step Shown in Monthly Basis

Vertical Axis Represents Total Demand and Total Supply Flow Rate (m³/sec/10days)

☐Total Demand

1966

Horizontal Axis Represents 10-days Time Step Shown in Monthly Basis Vertical Axis Represents Total Demand and Total Supply Flow Rate (m³/sec/10days)