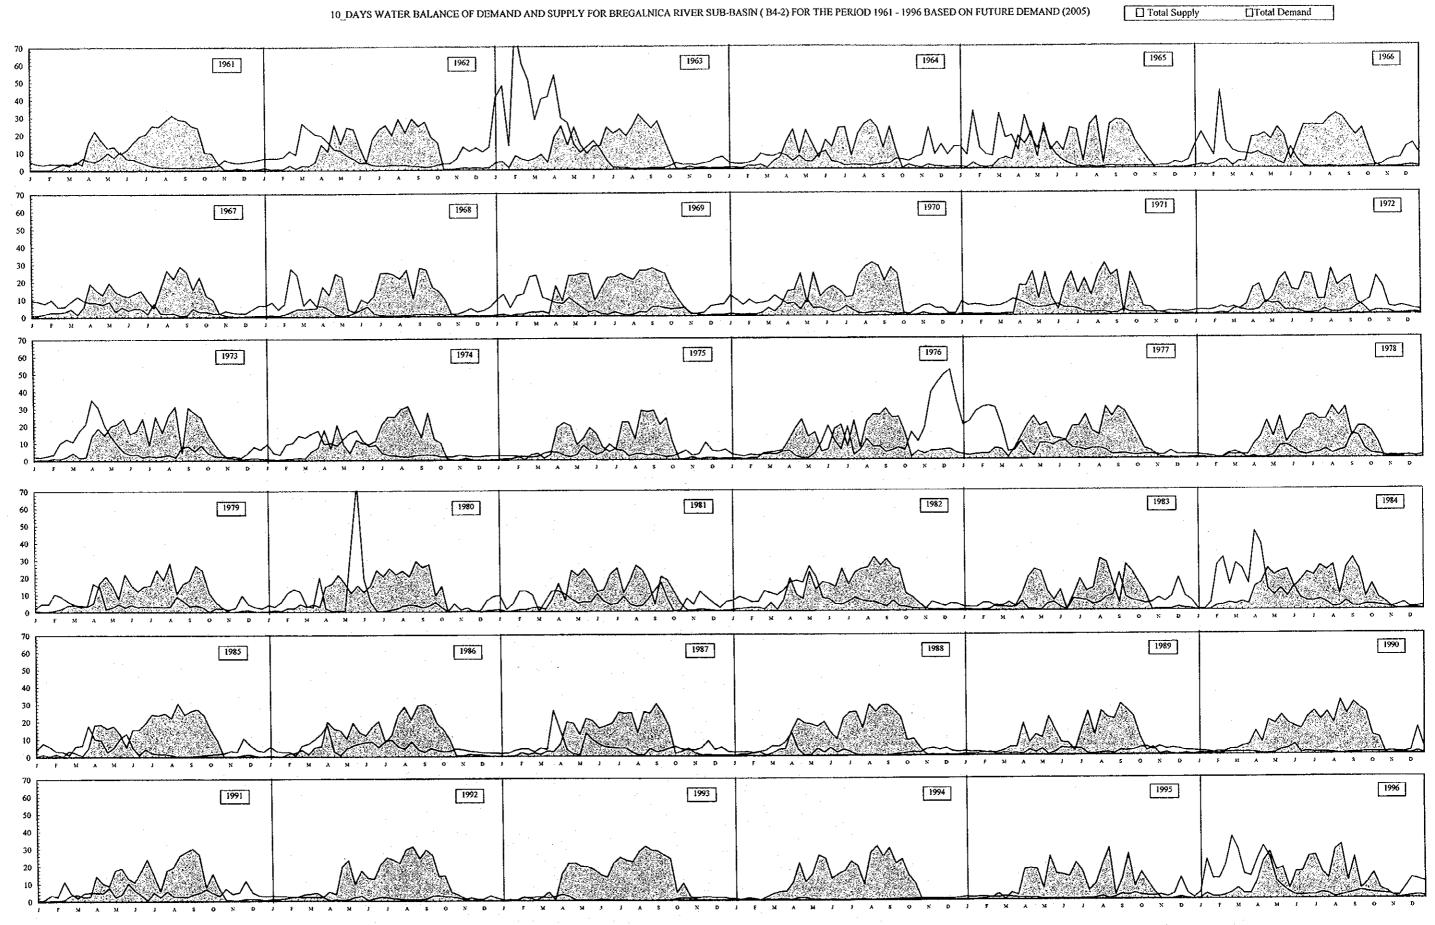

## INTEGRATED WATER RESOURCES DEVELOPMENT AND MANAGEMENT MASTER PLAN IN THE FORMER YUGOSLAV REPUBLIC OF MACEDONIA

SAMPLE OF GRAPH SHOWING 10-DAYS WATER BALANCE

Horizontal Axis Represents 10-days Time Step Shown in Monthly Basis
Vertical Axis Represents Total Demand and Total Supply Flow Rate (m³/sec/10days)

Horizontal Axis Represents 10-days Time Step Shown in Monthly Basis

Vertical Axis Represents Total Demand and Total Supply Flow Rate (m³/sec/10days)

Horizontal Axis Represents 10-days Time Step Shown in Monthly Basis Ventical Axis Represents Total Demand and Total Supply Flow Rate (m³/sec/10days)

Horizontal Axis Represents 10-days Time Step Shown in Monthly Basis

Vertical Axis Represents Total Demand and Total Supply Flow Rate (m³/sec/10days)

☐Total Demand

1966

Horizontal Axis Represents 10-days Time Step Shown in Monthly Basis Vertical Axis Represents Total Demand and Total Supply Flow Rate (m³/sec/10days)