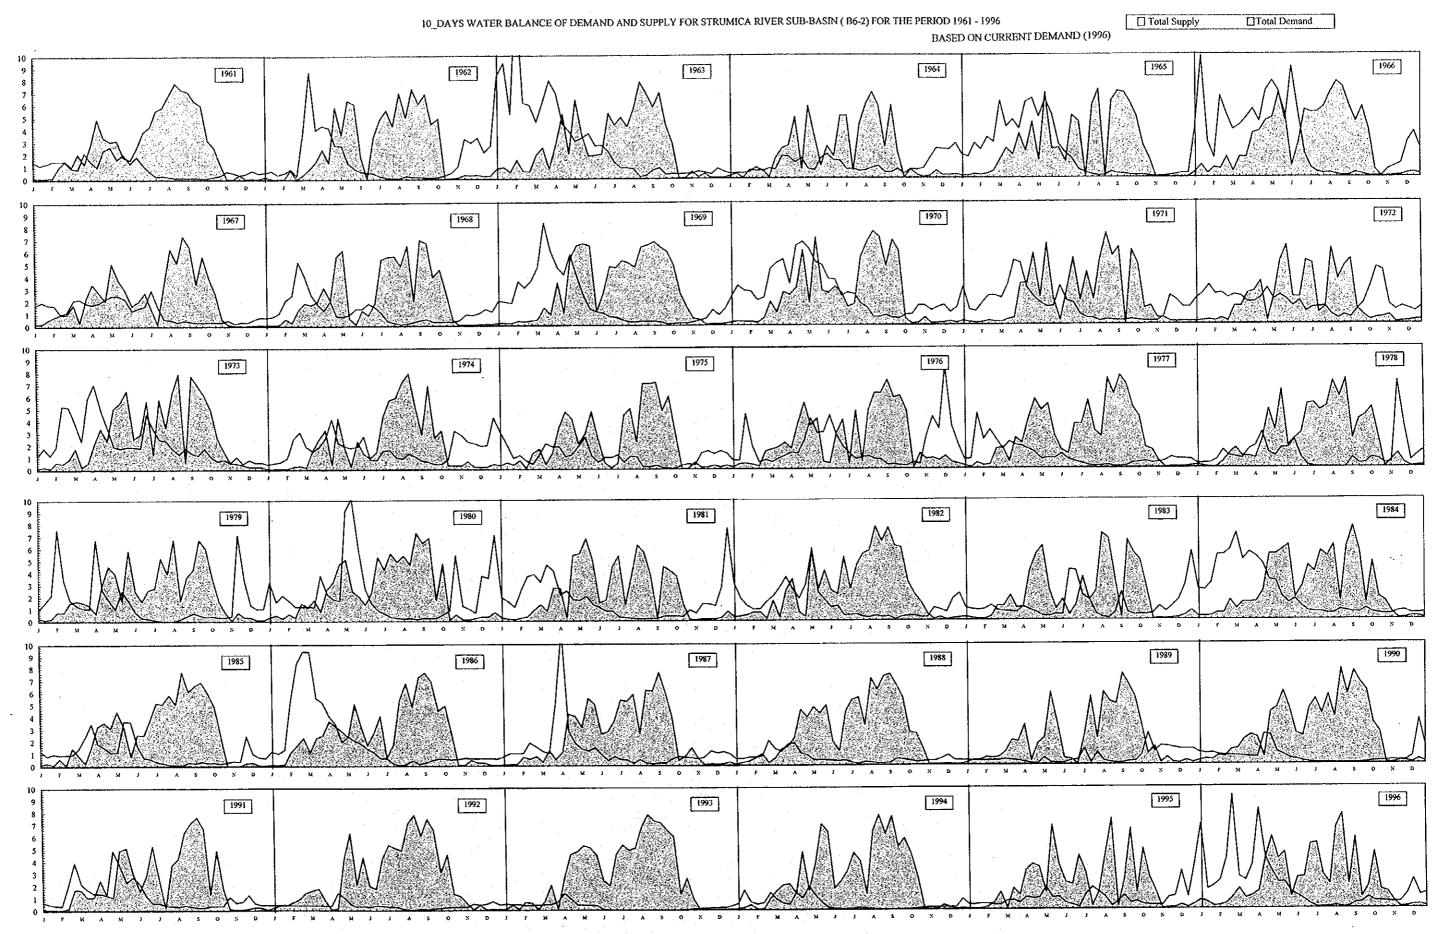

Horizontal Axis Represents 10-days Time Step Shown in Monthly Basis

Vertical Axis Represents Total Demand and Total Supply Flow Rate (m³/sec/10days)

Horizontal Axis Represents 10-days Time Step Shown in Monthly Basis Ventical Axis Represents Total Demand and Total Supply Flow Rate (m³/sec/10days)

Horizontal Axis Represents 10-days Time Step Shown in Monthly Basis

Vertical Axis Represents Total Demand and Total Supply Flow Rate (m³/sec/10days)

☐Total Demand

1966

Horizontal Axis Represents 10-days Time Step Shown in Monthly Basis Vertical Axis Represents Total Demand and Total Supply Flow Rate (m³/sec/10days)