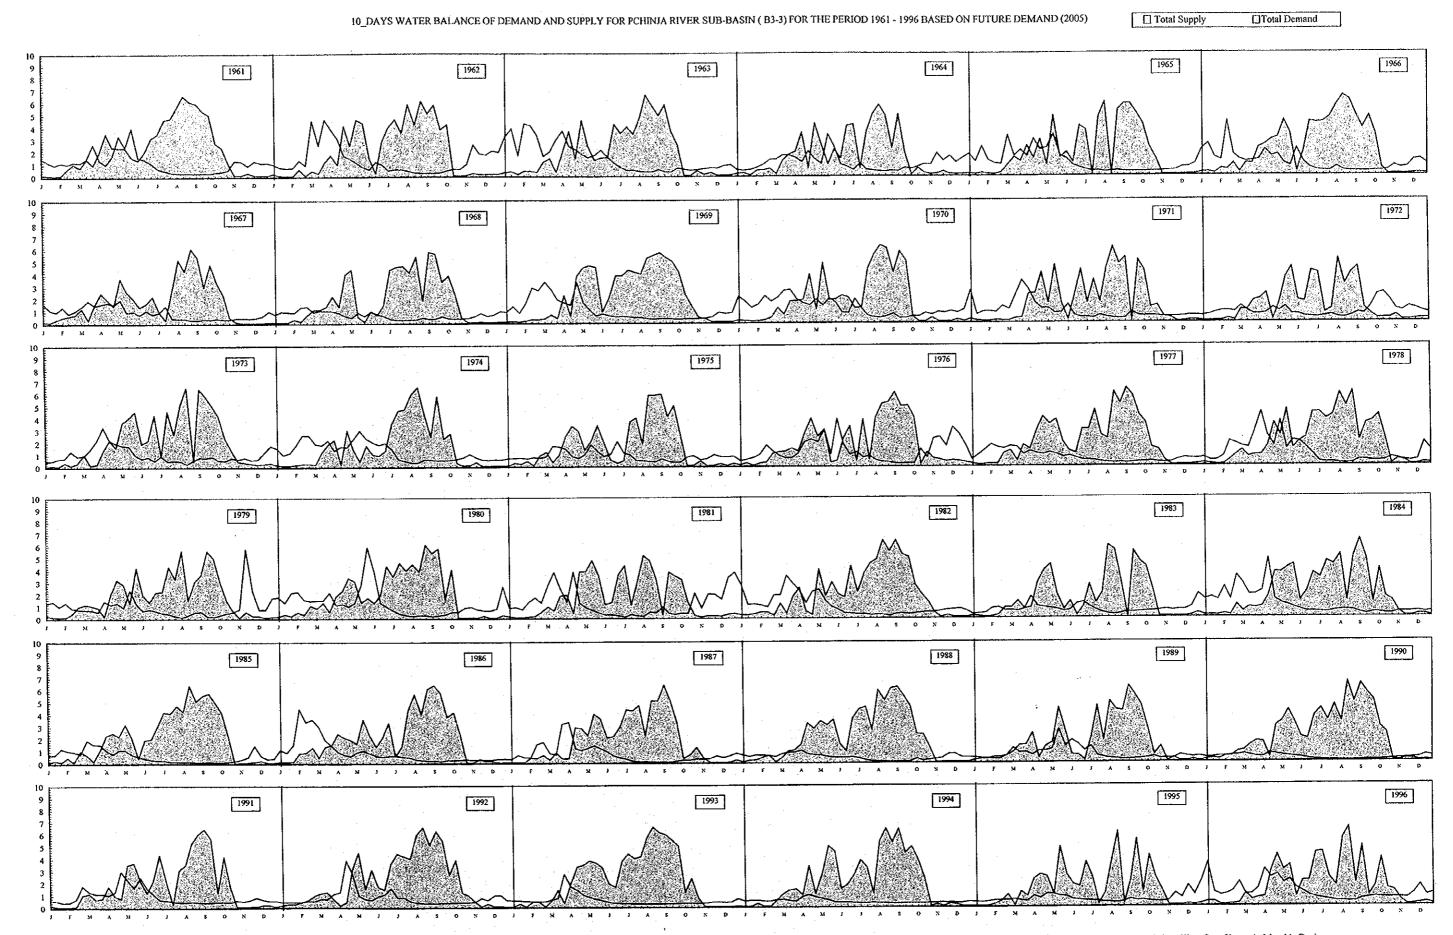

## INTEGRATED WATER RESOURCES DEVELOPMENT AND MANAGEMENT MASTER PLAN IN THE FORMER YUGOSLAV REPUBLIC OF MACEDONIA

SAMPLE OF GRAPH SHOWING 10-DAYS WATER BALANCE

Horizontal Axis Represents 10-days Time Step Shown in Monthly Basis
Vertical Axis Represents Total Demand and Total Supply Flow Rate (m³/sec/10days)

Horizontal Axis Represents 10-days Time Step Shown in Monthly Basis

Vertical Axis Represents Total Demand and Total Supply Flow Rate (m³/sec/10days)

Horizontal Axis Represents 10-days Time Step Shown in Monthly Basis Ventical Axis Represents Total Demand and Total Supply Flow Rate (m³/sec/10days)

Horizontal Axis Represents 10-days Time Step Shown in Monthly Basis

Vertical Axis Represents Total Demand and Total Supply Flow Rate (m³/sec/10days)

☐Total Demand

1966

Horizontal Axis Represents 10-days Time Step Shown in Monthly Basis Vertical Axis Represents Total Demand and Total Supply Flow Rate (m³/sec/10days)