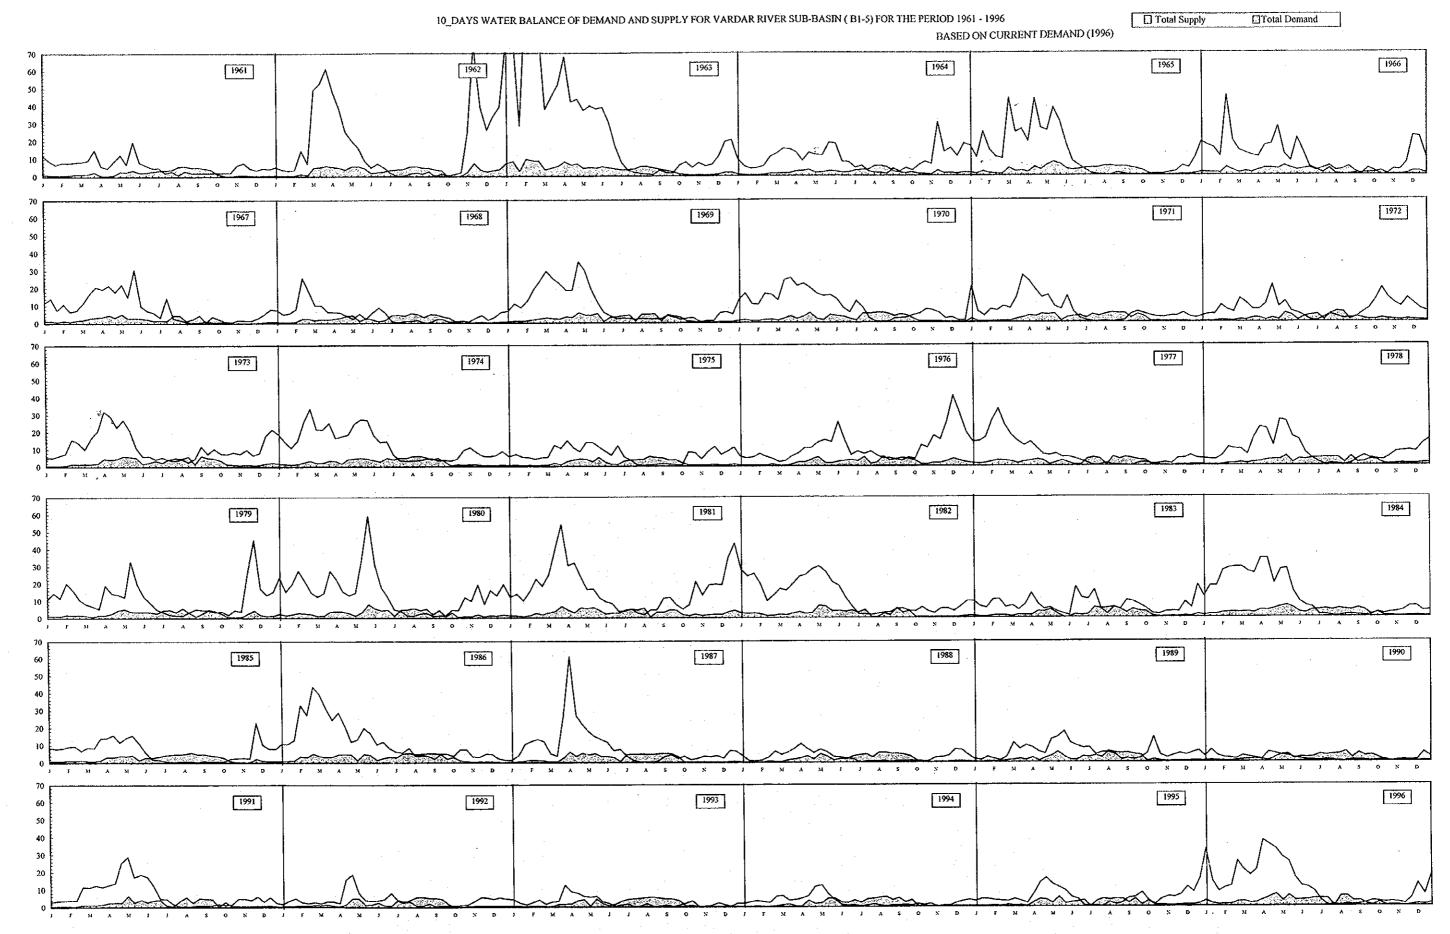

## INTEGRATED WATER RESOURCES DEVELOPMENT AND MANAGEMENT MASTER PLAN IN THE FORMER YUGOSLAV REPUBLIC OF MACEDONIA

SAMPLE OF GRAPH SHOWING 10-DAYS WATER BALANCE

Horizontal Axis Represents 10-days Time Step Shown in Monthly Basis
Vertical Axis Represents Total Demand and Total Supply Flow Rate (m³/sec/10days)

Horizontal Axis Represents 10-days Time Step Shown in Monthly Basis

Vertical Axis Represents Total Demand and Total Supply Flow Rate (m³/sec/10days)

Horizontal Axis Represents 10-days Time Step Shown in Monthly Basis Ventical Axis Represents Total Demand and Total Supply Flow Rate (m³/sec/10days)