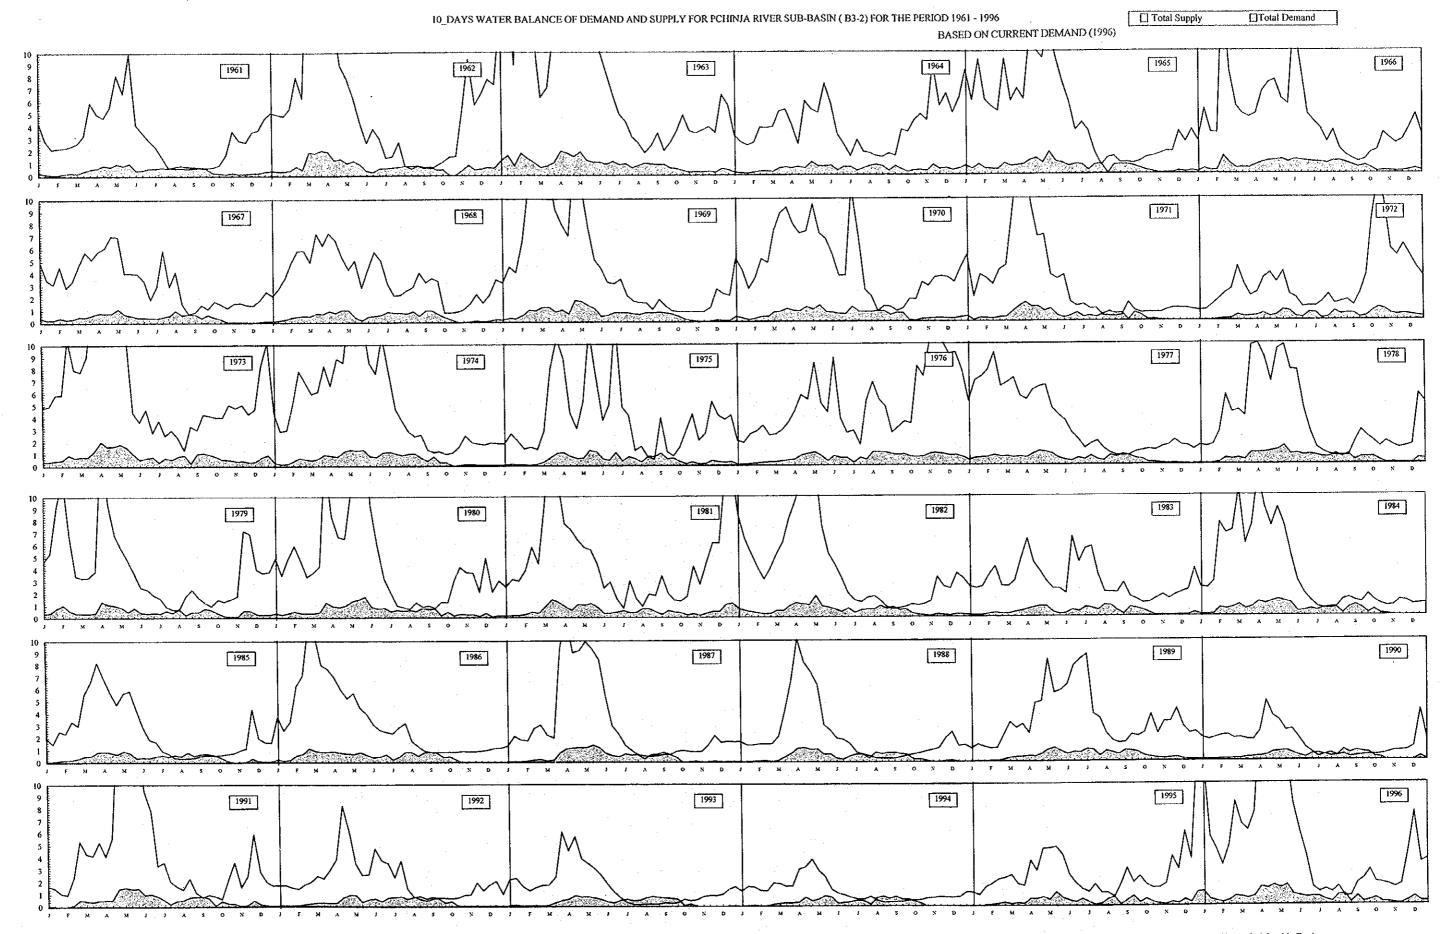

## INTEGRATED WATER RESOURCES DEVELOPMENT AND MANAGEMENT MASTER PLAN IN THE FORMER YUGOSLAV REPUBLIC OF MACEDONIA

SAMPLE OF GRAPH SHOWING 10-DAYS WATER BALANCE

Horizontal Axis Represents 10-days Time Step Shown in Monthly Basis
Vertical Axis Represents Total Demand and Total Supply Flow Rate (m³/sec/10days)

Horizontal Axis Represents 10-days Time Step Shown in Monthly Basis

Vertical Axis Represents Total Demand and Total Supply Flow Rate (m³/sec/10days)

Horizontal Axis Represents 10-days Time Step Shown in Monthly Basis Ventical Axis Represents Total Demand and Total Supply Flow Rate (m³/sec/10days)