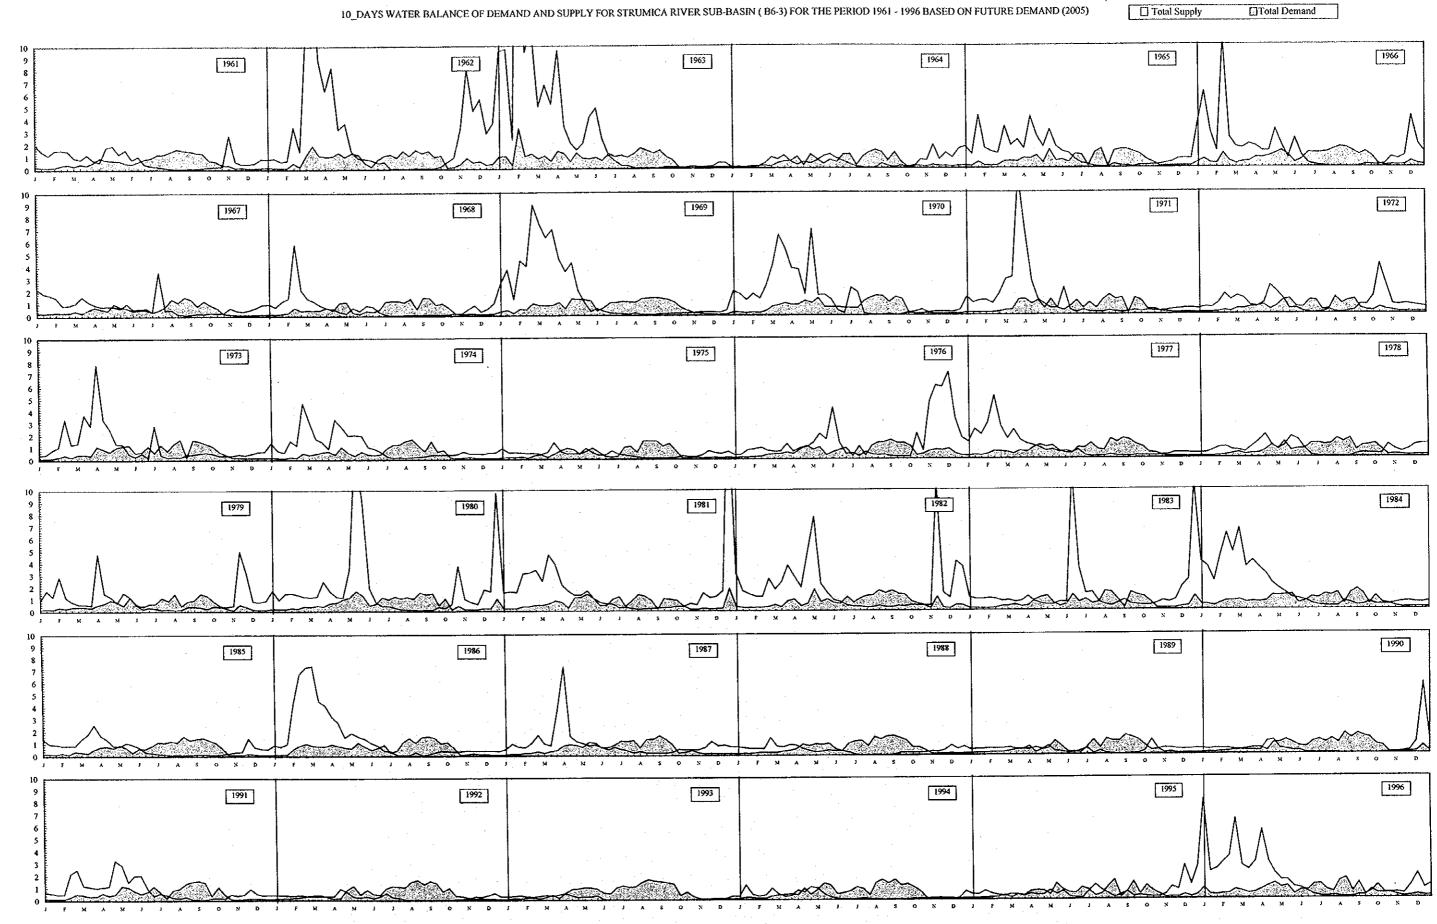

## INTEGRATED WATER RESOURCES DEVELOPMENT AND MANAGEMENT MASTER PLAN IN THE FORMER YUGOSLAV REPUBLIC OF MACEDONIA

SAMPLE OF GRAPH SHOWING 10-DAYS WATER BALANCE

Horizontal Axis Represents 10-days Time Step Shown in Monthly Basis
Vertical Axis Represents Total Demand and Total Supply Flow Rate (m³/sec/10days)

Horizontal Axis Represents 10-days Time Step Shown in Monthly Basis

Vertical Axis Represents Total Demand and Total Supply Flow Rate (m³/sec/10days)

Horizontal Axis Represents 10-days Time Step Shown in Monthly Basis Ventical Axis Represents Total Demand and Total Supply Flow Rate (m³/sec/10days)