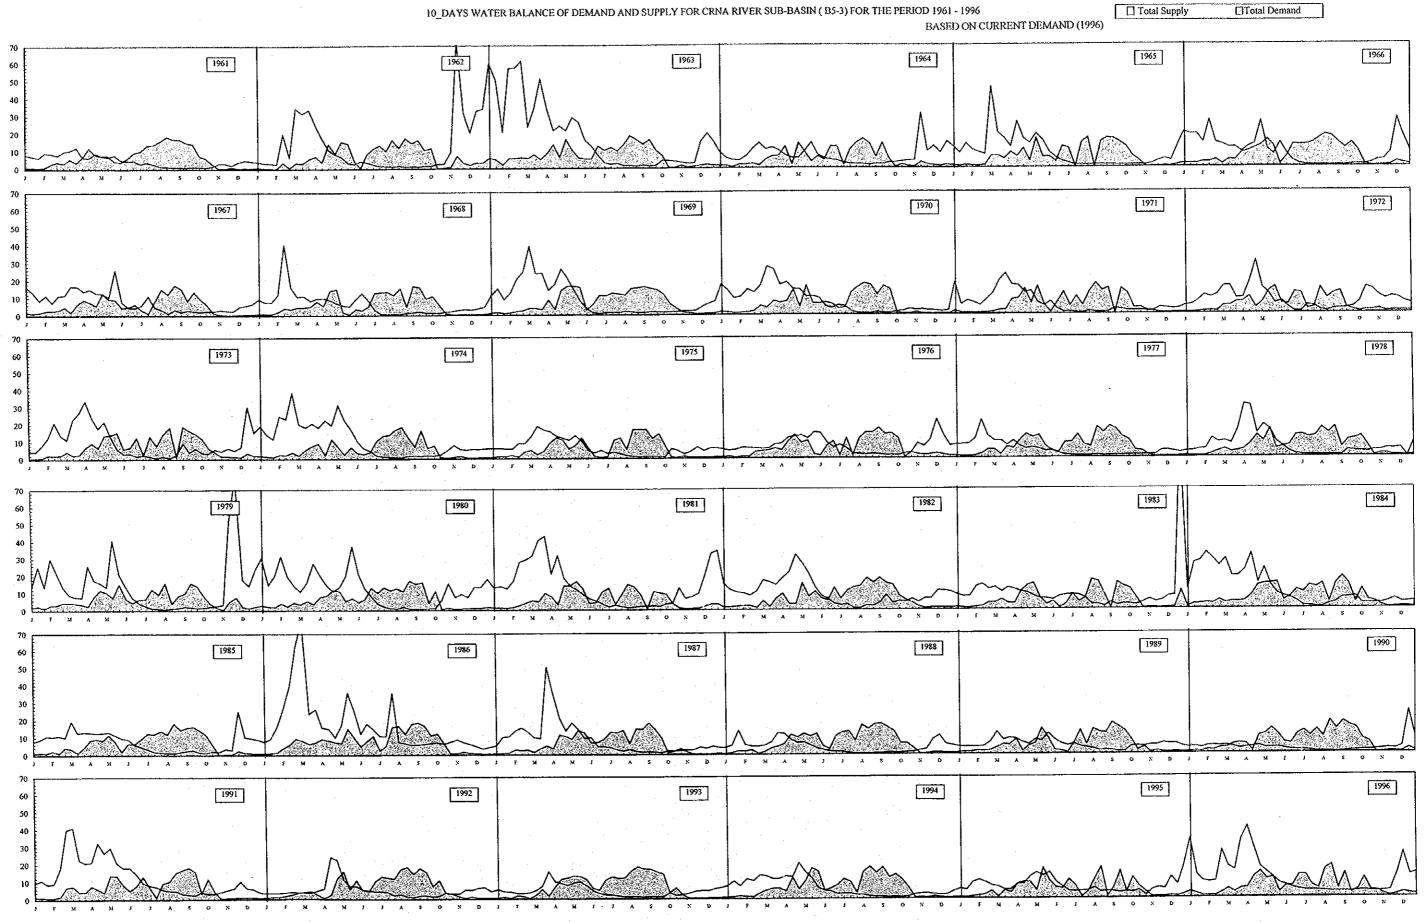

Horizontal Axis Represents 10-days Time Step Shown in Monthly Basis

Vertical Axis Represents Total Demand and Total Supply Flow Rate (m³/sec/10days)

Horizontal Axis Represents 10-days Time Step Shown in Monthly Basis Ventical Axis Represents Total Demand and Total Supply Flow Rate (m³/sec/10days)

Horizontal Axis Represents 10-days Time Step Shown in Monthly Basis

Vertical Axis Represents Total Demand and Total Supply Flow Rate (m³/sec/10days)

☐Total Demand

1966

Horizontal Axis Represents 10-days Time Step Shown in Monthly Basis Vertical Axis Represents Total Demand and Total Supply Flow Rate (m³/sec/10days)