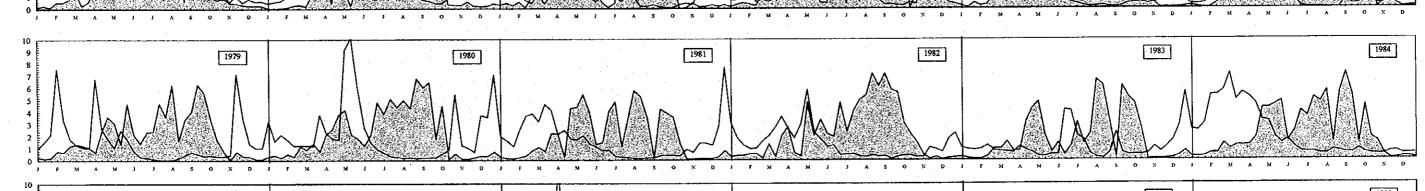

Horizontal Axis Represents 10-days Time Step Shown in Monthly Basis

Vertical Axis Represents Total Demand and Total Supply Flow Rate (m³/sec/10days)

☐Total Demand

1966

Horizontal Axis Represents 10-days Time Step Shown in Monthly Basis Vertical Axis Represents Total Demand and Total Supply Flow Rate (m³/sec/10days)