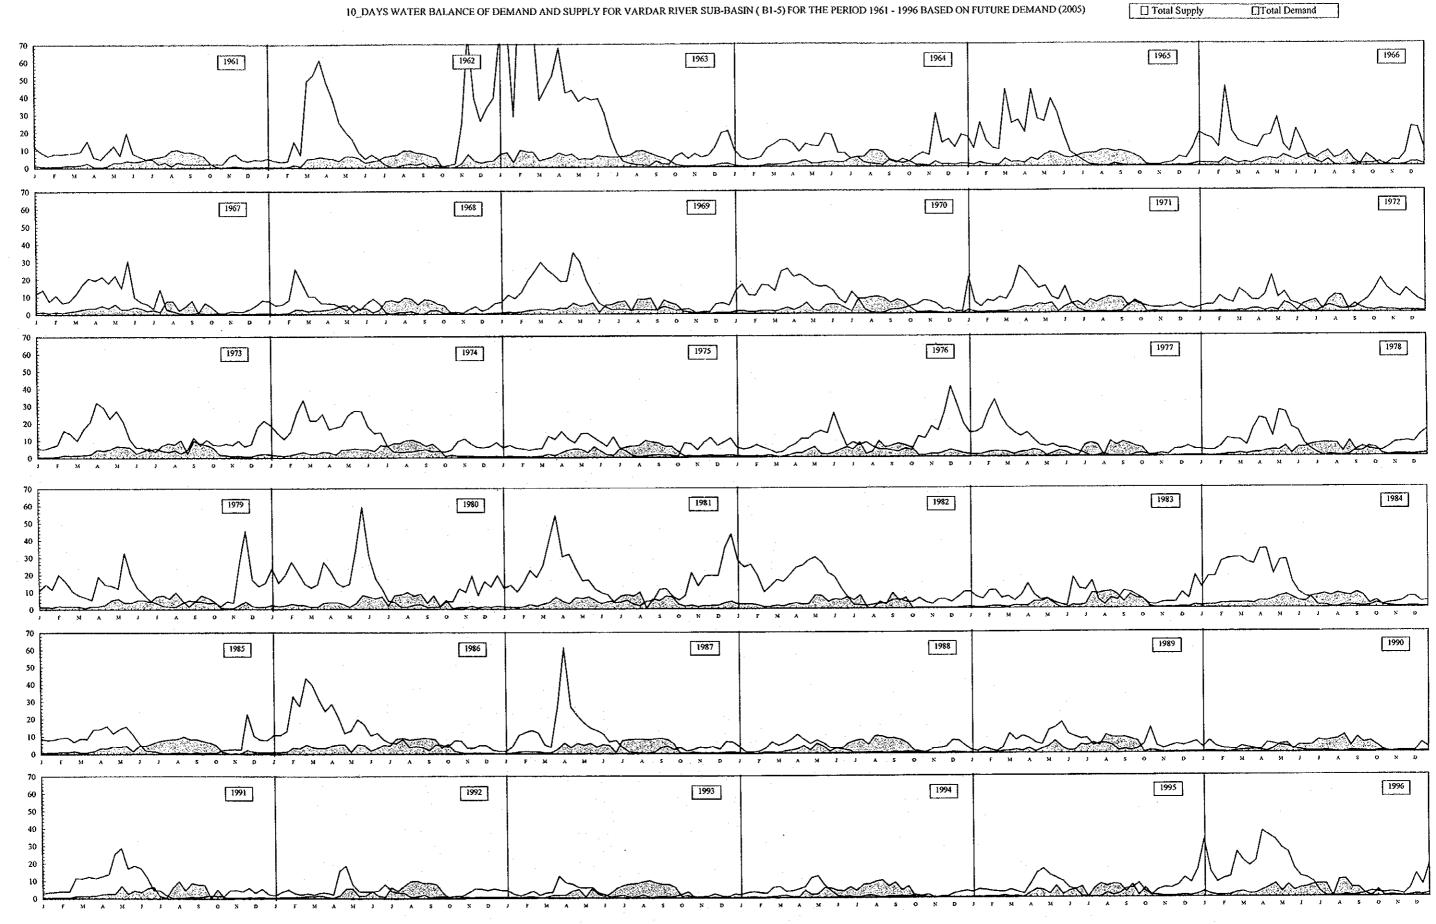

## INTEGRATED WATER RESOURCES DEVELOPMENT AND MANAGEMENT MASTER PLAN IN THE FORMER YUGOSLAV REPUBLIC OF MACEDONIA

SAMPLE OF GRAPH SHOWING 10-DAYS WATER BALANCE

Horizontal Axis Represents 10-days Time Step Shown in Monthly Basis
Vertical Axis Represents Total Demand and Total Supply Flow Rate (m³/sec/10days)

Horizontal Axis Represents 10-days Time Step Shown in Monthly Basis

Vertical Axis Represents Total Demand and Total Supply Flow Rate (m³/sec/10days)

Horizontal Axis Represents 10-days Time Step Shown in Monthly Basis Ventical Axis Represents Total Demand and Total Supply Flow Rate (m³/sec/10days)

Horizontal Axis Represents 10-days Time Step Shown in Monthly Basis

Vertical Axis Represents Total Demand and Total Supply Flow Rate (m³/sec/10days)

☐Total Demand

1966

Horizontal Axis Represents 10-days Time Step Shown in Monthly Basis Vertical Axis Represents Total Demand and Total Supply Flow Rate (m³/sec/10days)