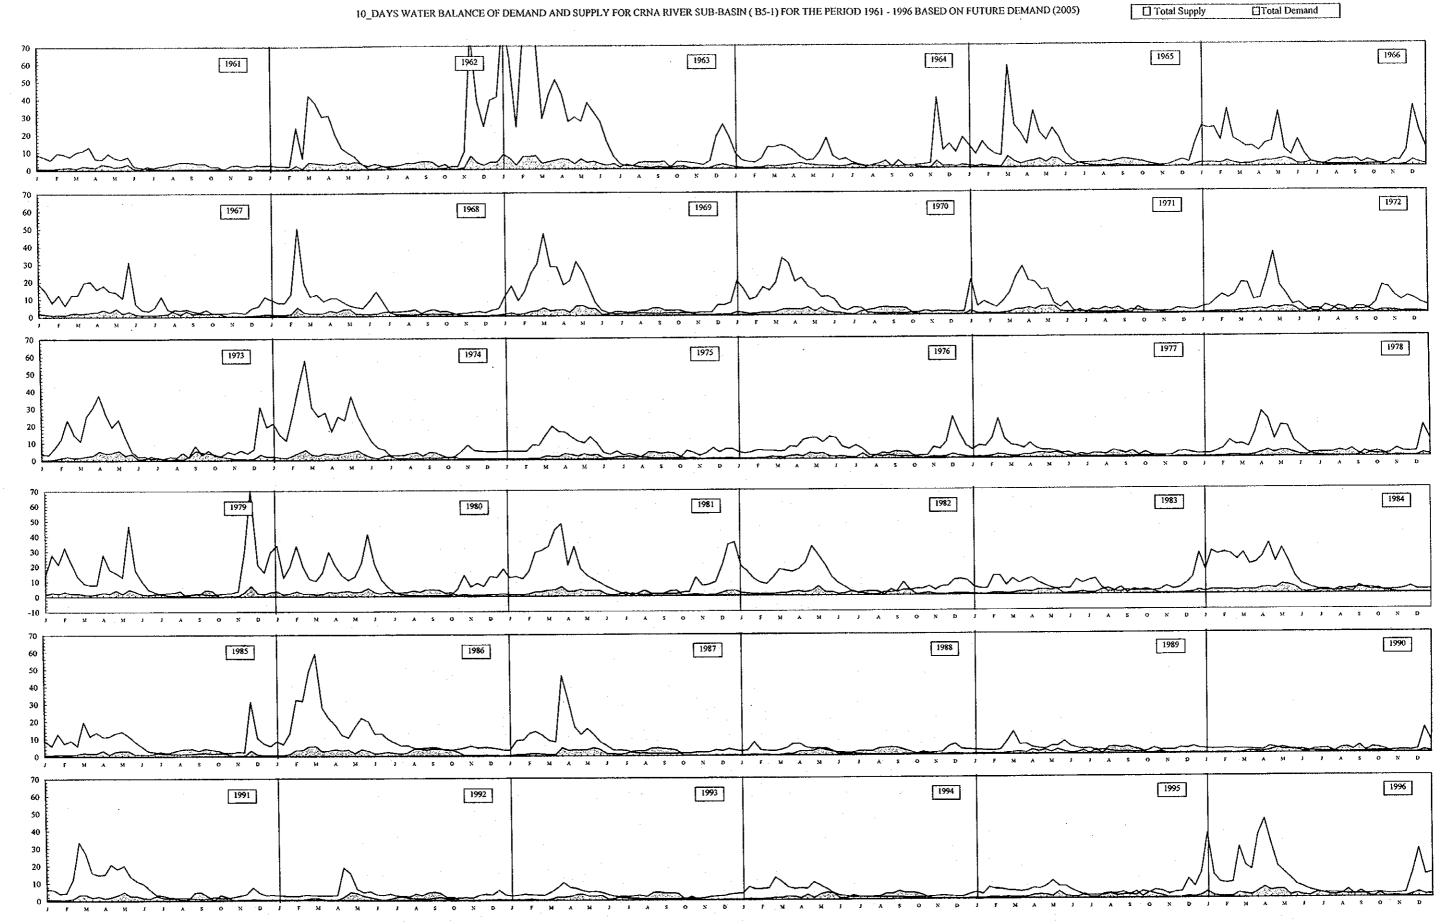

## INTEGRATED WATER RESOURCES DEVELOPMENT AND MANAGEMENT MASTER PLAN IN THE FORMER YUGOSLAV REPUBLIC OF MACEDONIA

SAMPLE OF GRAPH SHOWING 10-DAYS WATER BALANCE

Horizontal Axis Represents 10-days Time Step Shown in Monthly Basis
Vertical Axis Represents Total Demand and Total Supply Flow Rate (m³/sec/10days)

Horizontal Axis Represents 10-days Time Step Shown in Monthly Basis

Vertical Axis Represents Total Demand and Total Supply Flow Rate (m³/sec/10days)

Horizontal Axis Represents 10-days Time Step Shown in Monthly Basis Ventical Axis Represents Total Demand and Total Supply Flow Rate (m³/sec/10days)