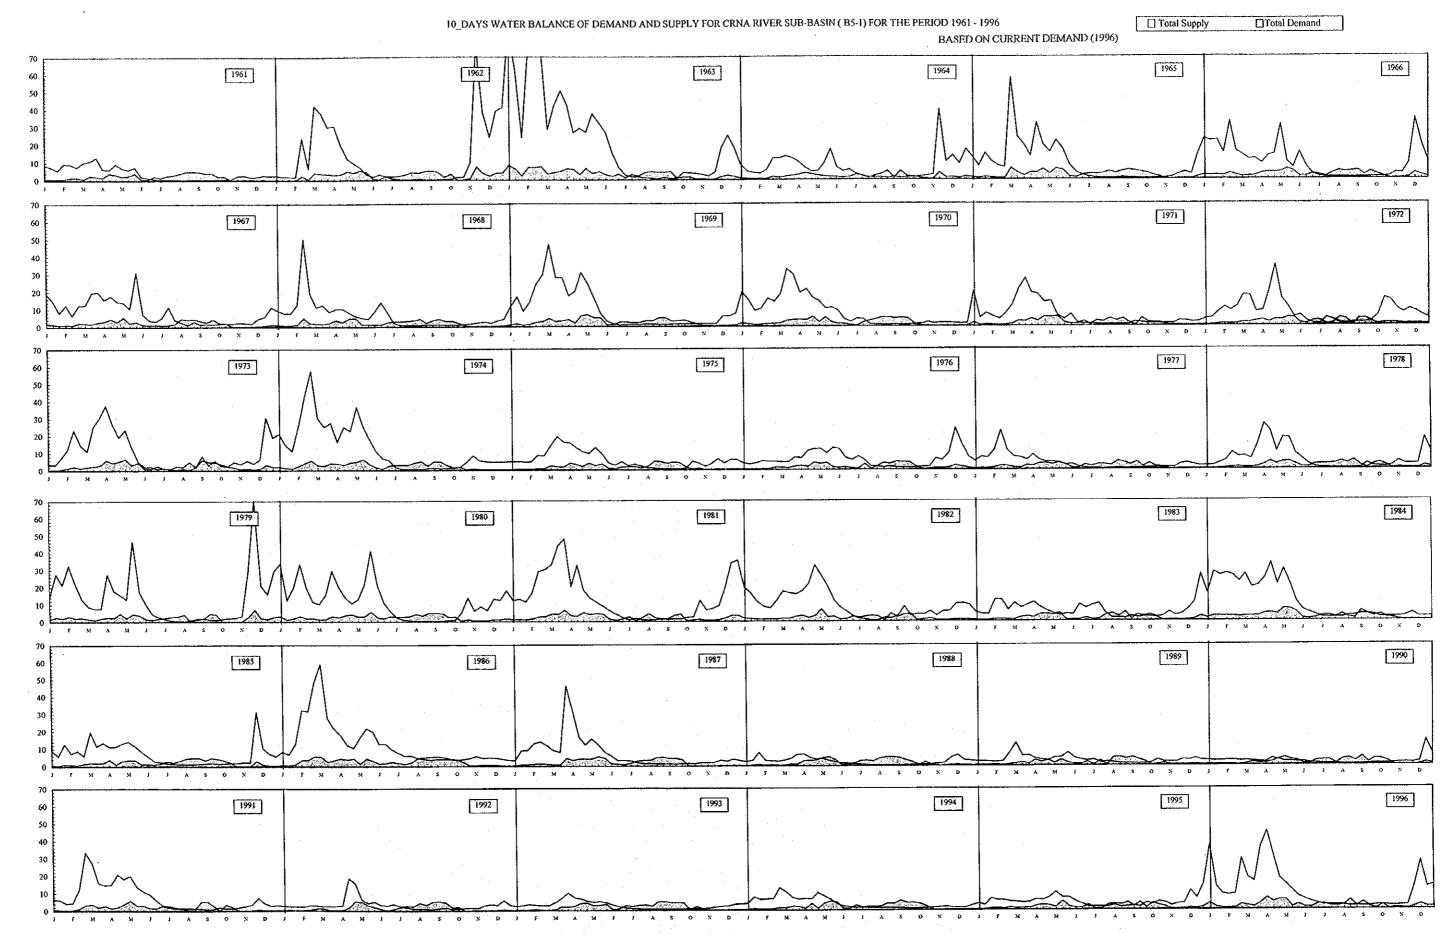

## INTEGRATED WATER RESOURCES DEVELOPMENT AND MANAGEMENT MASTER PLAN IN THE FORMER YUGOSLAV REPUBLIC OF MACEDONIA

SAMPLE OF GRAPH SHOWING 10-DAYS WATER BALANCE

Horizontal Axis Represents 10-days Time Step Shown in Monthly Basis
Vertical Axis Represents Total Demand and Total Supply Flow Rate (m³/sec/10days)

Horizontal Axis Represents 10-days Time Step Shown in Monthly Basis

Vertical Axis Represents Total Demand and Total Supply Flow Rate (m³/sec/10days)

Horizontal Axis Represents 10-days Time Step Shown in Monthly Basis Ventical Axis Represents Total Demand and Total Supply Flow Rate (m³/sec/10days)