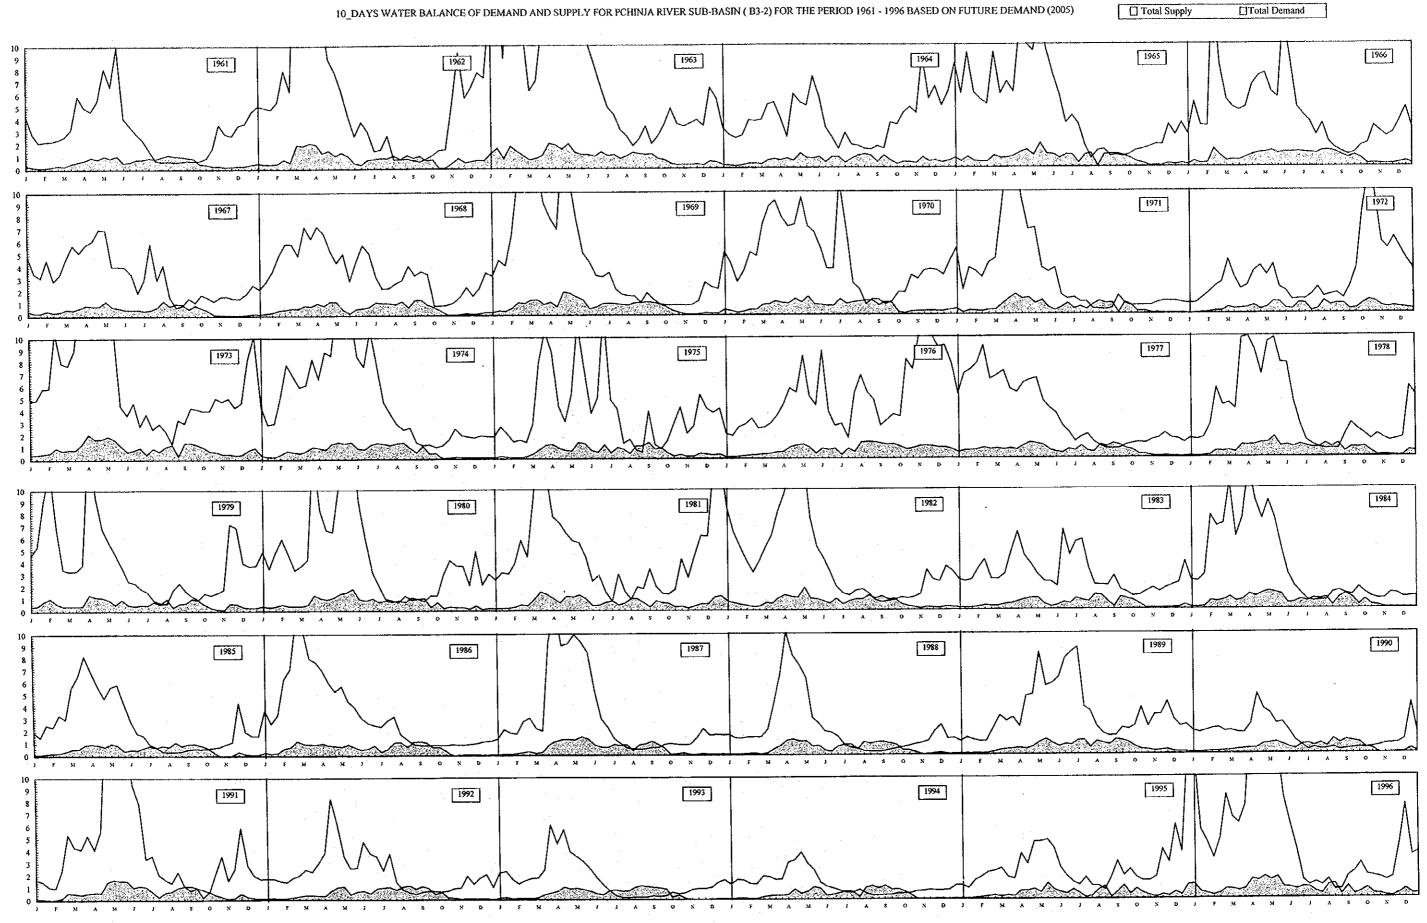

## INTEGRATED WATER RESOURCES DEVELOPMENT AND MANAGEMENT MASTER PLAN IN THE FORMER YUGOSLAV REPUBLIC OF MACEDONIA

SAMPLE OF GRAPH SHOWING 10-DAYS WATER BALANCE

Horizontal Axis Represents 10-days Time Step Shown in Monthly Basis
Vertical Axis Represents Total Demand and Total Supply Flow Rate (m³/sec/10days)

Horizontal Axis Represents 10-days Time Step Shown in Monthly Basis

Vertical Axis Represents Total Demand and Total Supply Flow Rate (m³/sec/10days)

Horizontal Axis Represents 10-days Time Step Shown in Monthly Basis Ventical Axis Represents Total Demand and Total Supply Flow Rate (m³/sec/10days)

Horizontal Axis Represents 10-days Time Step Shown in Monthly Basis

Vertical Axis Represents Total Demand and Total Supply Flow Rate (m³/sec/10days)

☐Total Demand

1966

Horizontal Axis Represents 10-days Time Step Shown in Monthly Basis Vertical Axis Represents Total Demand and Total Supply Flow Rate (m³/sec/10days)