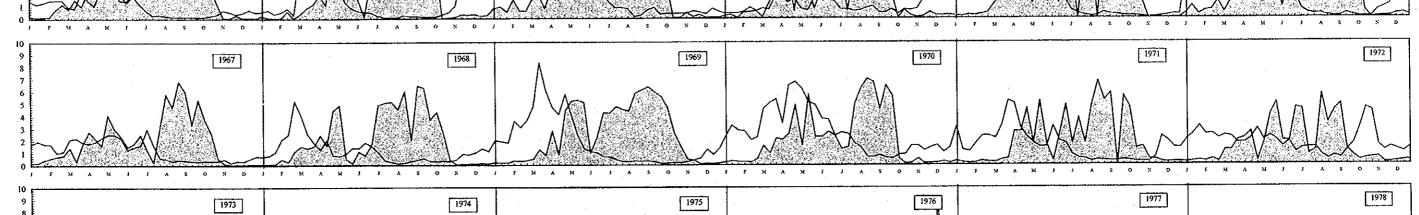

Horizontal Axis Represents 10-days Time Step Shown in Monthly Basis

Vertical Axis Represents Total Demand and Total Supply Flow Rate (m³/sec/10days)

☐Total Demand

1966

Horizontal Axis Represents 10-days Time Step Shown in Monthly Basis Vertical Axis Represents Total Demand and Total Supply Flow Rate (m³/sec/10days)