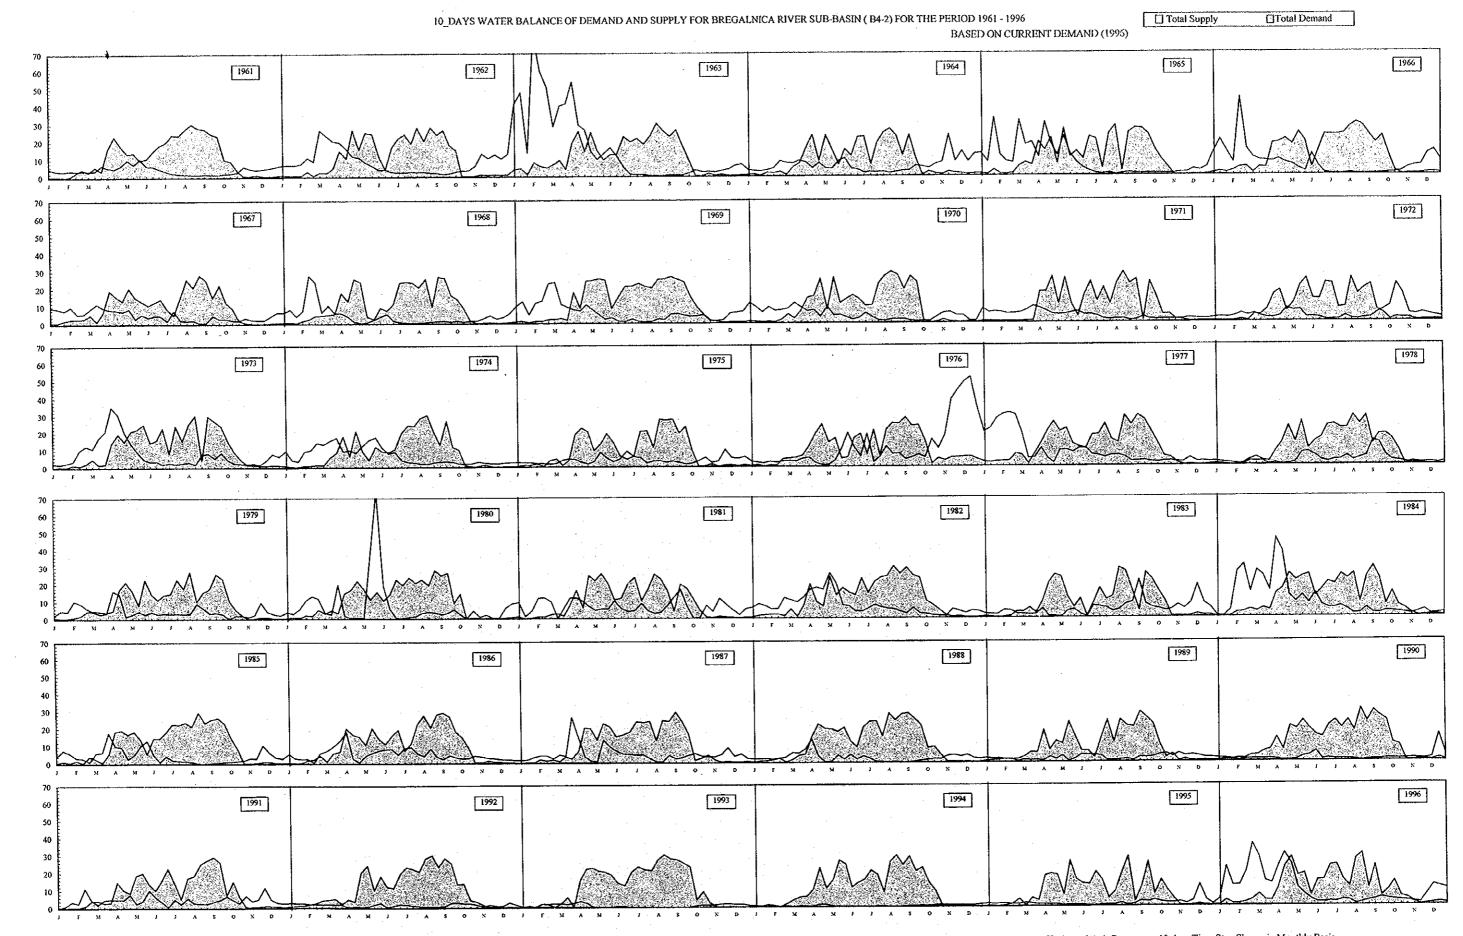

## INTEGRATED WATER RESOURCES DEVELOPMENT AND MANAGEMENT MASTER PLAN IN THE FORMER YUGOSLAV REPUBLIC OF MACEDONIA

SAMPLE OF GRAPH SHOWING 10-DAYS WATER BALANCE

Horizontal Axis Represents 10-days Time Step Shown in Monthly Basis
Vertical Axis Represents Total Demand and Total Supply Flow Rate (m³/sec/10days)

Horizontal Axis Represents 10-days Time Step Shown in Monthly Basis

Vertical Axis Represents Total Demand and Total Supply Flow Rate (m³/sec/10days)

☐Total Demand

1966

Horizontal Axis Represents 10-days Time Step Shown in Monthly Basis Vertical Axis Represents Total Demand and Total Supply Flow Rate (m³/sec/10days)