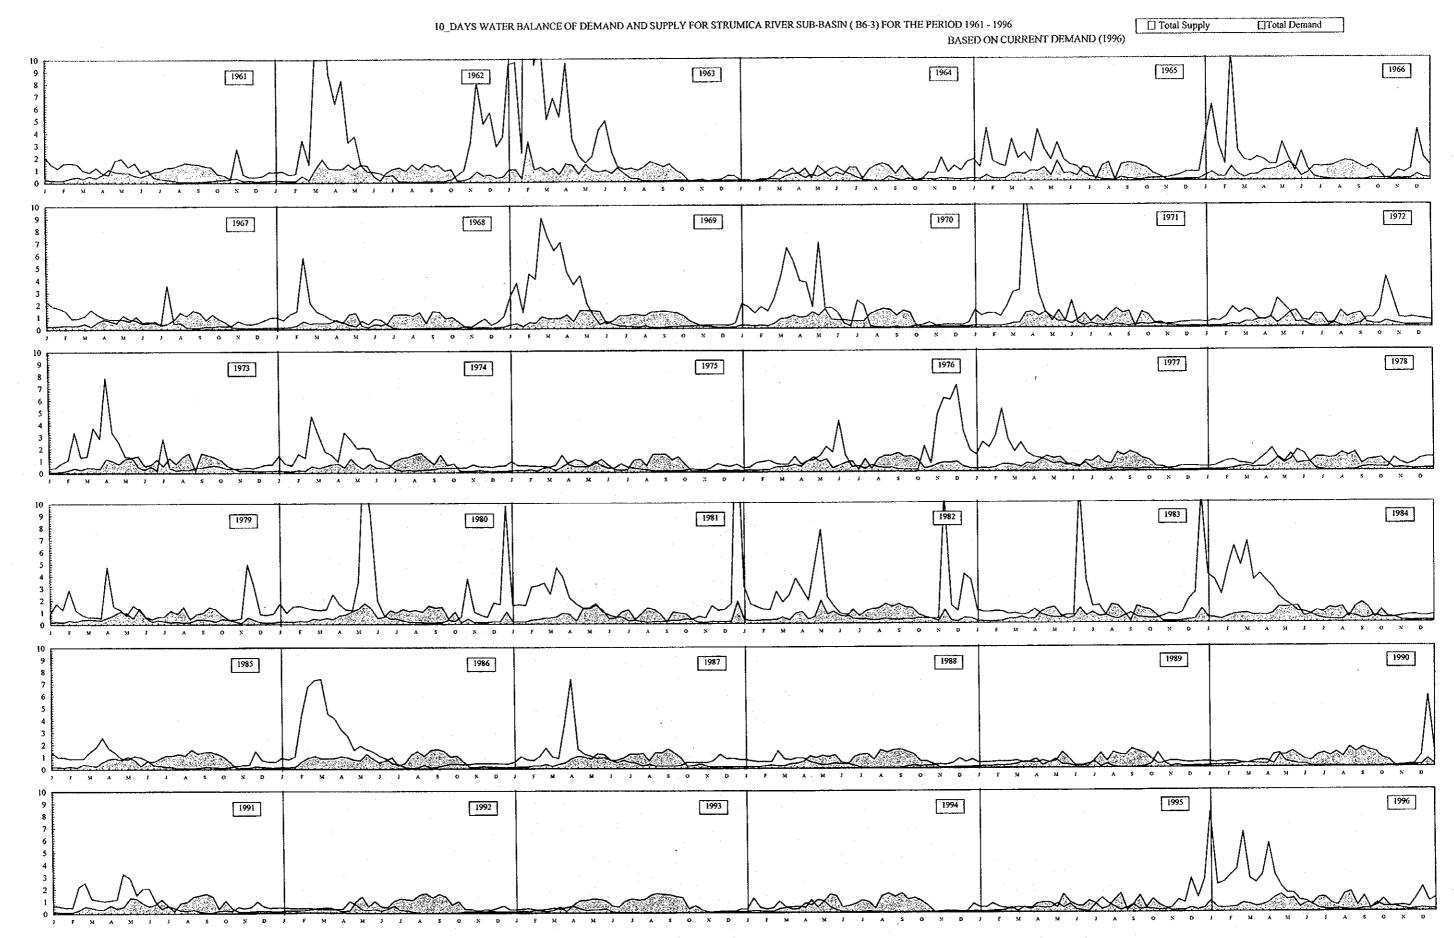

Horizontal Axis Represents 10-days Time Step Shown in Monthly Basis

Vertical Axis Represents Total Demand and Total Supply Flow Rate (m³/sec/10days)

Horizontal Axis Represents 10-days Time Step Shown in Monthly Basis Ventical Axis Represents Total Demand and Total Supply Flow Rate (m³/sec/10days)

Horizontal Axis Represents 10-days Time Step Shown in Monthly Basis

Vertical Axis Represents Total Demand and Total Supply Flow Rate (m³/sec/10days)

☐Total Demand

1966

Horizontal Axis Represents 10-days Time Step Shown in Monthly Basis Vertical Axis Represents Total Demand and Total Supply Flow Rate (m³/sec/10days)