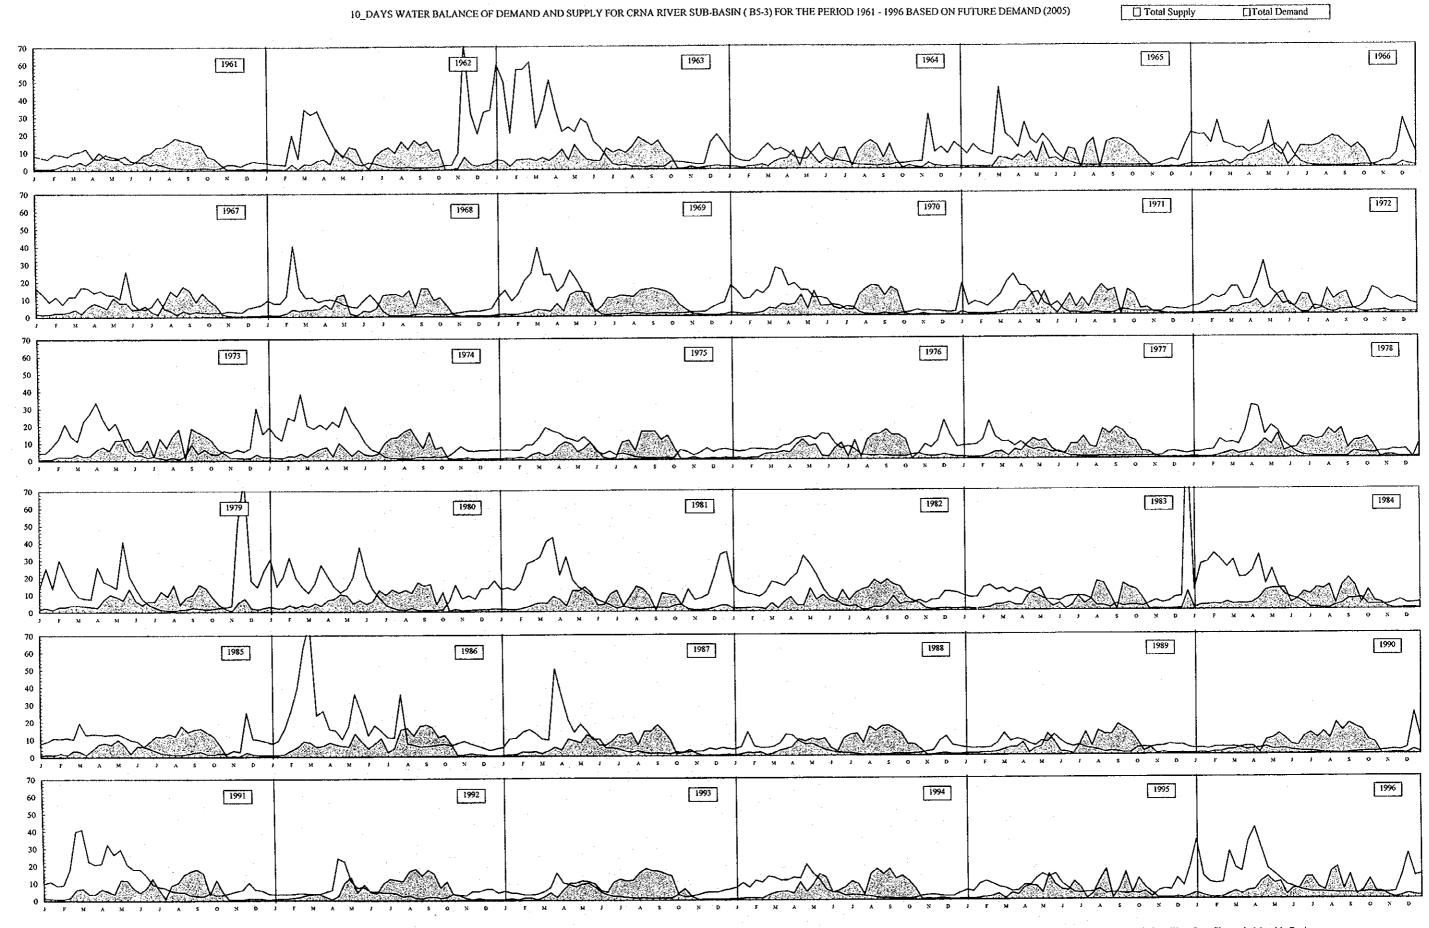

Horizontal Axis Represents 10-days Time Step Shown in Monthly Basis

Vertical Axis Represents Total Demand and Total Supply Flow Rate (m³/sec/10days)

Horizontal Axis Represents 10-days Time Step Shown in Monthly Basis Ventical Axis Represents Total Demand and Total Supply Flow Rate (m³/sec/10days)

Horizontal Axis Represents 10-days Time Step Shown in Monthly Basis

Vertical Axis Represents Total Demand and Total Supply Flow Rate (m³/sec/10days)

☐Total Demand

1966

Horizontal Axis Represents 10-days Time Step Shown in Monthly Basis Vertical Axis Represents Total Demand and Total Supply Flow Rate (m³/sec/10days)