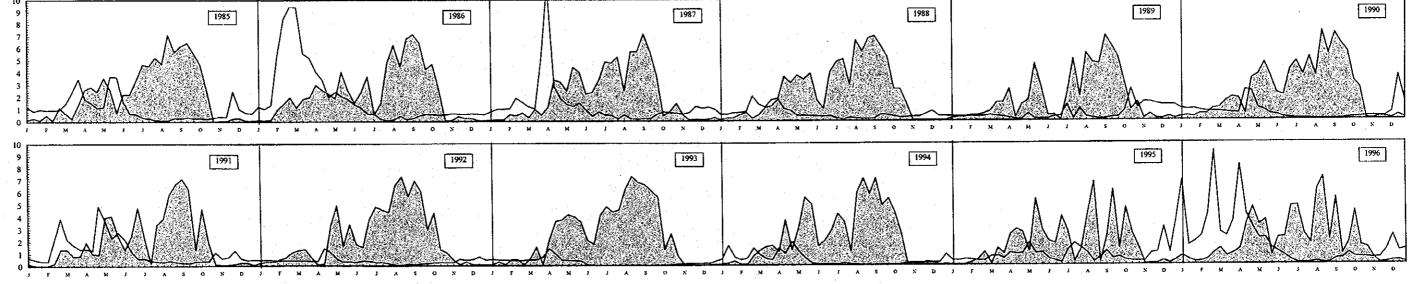

## INTEGRATED WATER RESOURCES DEVELOPMENT AND MANAGEMENT MASTER PLAN IN THE FORMER YUGOSLAV REPUBLIC OF MACEDONIA

SAMPLE OF GRAPH SHOWING 10-DAYS WATER BALANCE

Horizontal Axis Represents 10-days Time Step Shown in Monthly Basis
Vertical Axis Represents Total Demand and Total Supply Flow Rate (m³/sec/10days)

Horizontal Axis Represents 10-days Time Step Shown in Monthly Basis

Vertical Axis Represents Total Demand and Total Supply Flow Rate (m³/sec/10days)

Horizontal Axis Represents 10-days Time Step Shown in Monthly Basis Ventical Axis Represents Total Demand and Total Supply Flow Rate (m³/sec/10days)