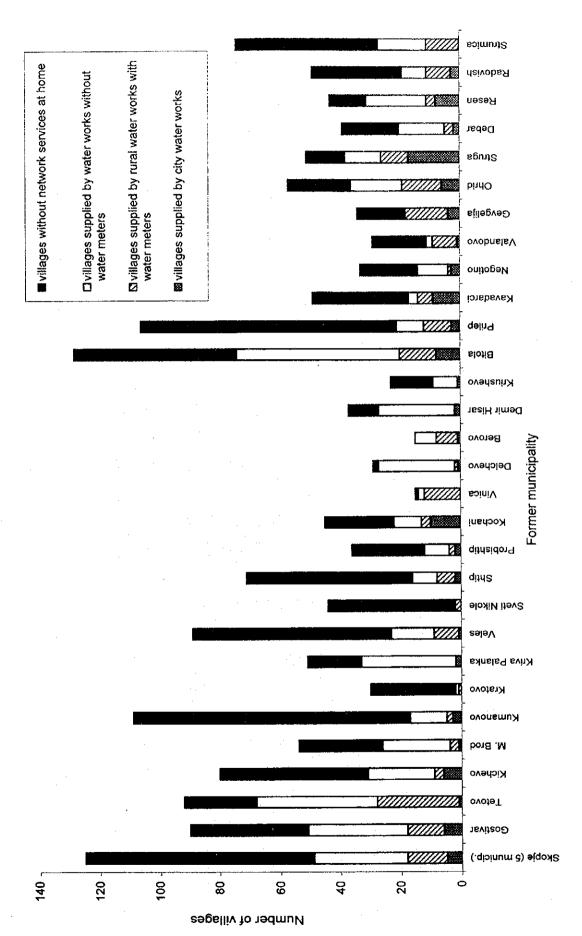

Table 2.1 Population by Former and New Municipality (1/3)

| No. | Name of former municipalities          | No.  | Name of new municipalities | 1994 Census<br>Population | Estimated Population in 1997 |
|-----|----------------------------------------|------|----------------------------|---------------------------|------------------------------|
| 01  | Skopje (                               | 0101 | Gazi Baba                  | 67,664                    | 69,293                       |
|     |                                        | 0102 | Dorce Petrov               | 37,961                    |                              |
|     |                                        | 0103 | Karpos                     | 58,359                    | 119,658                      |
|     | City of Skopje ≺                       | 0104 | Kisela Voda                | 118,079                   | 119,601                      |
|     |                                        | 0105 | Centar                     | 85,021                    | 86,752                       |
|     |                                        | 0106 | Cair                       | 63,375                    | 80,480                       |
|     | (                                      | 0107 | Suto Orizari               | 14,301 <sup>J</sup>       |                              |
|     |                                        | 0108 | Aracinovo                  | 9,960                     | 10,670                       |
|     |                                        | 0109 | Zelenikovo                 | 4,236                     | 4,378                        |
|     |                                        | 0110 | Ilinden                    | 14,512                    | 14,937                       |
|     | •                                      | 0111 | Kondovo                    | 9,840                     | 10,399                       |
|     |                                        | 0112 | Petrovec                   | 8,123                     | 8,368                        |
|     | •                                      | 0113 | Saraj                      | 21,302                    | (*)                          |
|     |                                        | 0114 | Sopiste                    | 9,684                     | 9,843                        |
|     |                                        | 0115 | Studenicani                | 14,747                    | 15,572                       |
|     |                                        | 0116 | Cucer-Sandevo              | 8,064                     | 8,262                        |
|     | Sub-total                              |      |                            | 545,228                   | 558,213                      |
| 02  | Gostivar                               | 0201 | Vrapciste                  | 8,416                     | 8,73                         |
|     |                                        | 0202 | Vrutok                     | 5,460                     | 5,708                        |
|     |                                        | 0203 | Gostivar                   | 45,740                    | 47,939                       |
|     |                                        | 0204 | D.Banjica                  | 7,791                     | 8,06                         |
|     | •                                      | 0205 | Mavrovi Anovi              | 1,349                     | 1,40                         |
|     |                                        | 0206 | Negotino(Polosko)          | 14,992                    | 16,002                       |
|     |                                        | 0207 | Rostusa                    | 10,366                    | 10,85                        |
|     |                                        | 0208 | Srbinovo                   | 3,951                     | 4,21                         |
|     |                                        | 0209 | Cegrane                    | 11,746                    | 12,369                       |
|     | Sub-total                              |      |                            | 109,811                   | 115,27                       |
| 03  | Tetovo                                 | 0301 | Bogovinje                  | 13,001                    | 13,684                       |
|     |                                        | 0302 | Brvenica                   | 14,793                    | 15,49                        |
|     |                                        | 0303 | Vratnica                   | 3,270                     | 3,35                         |
|     |                                        | 0304 | Zelino                     | 21,760                    | 23,02                        |
|     |                                        | 0305 | Jegunovce                  | 7,013                     | 7,19                         |
|     |                                        | 0306 | Kamenjane                  | 12,136                    | 12,91                        |
|     |                                        | 0307 | Tearce                     | 20,797                    | 21,59                        |
|     |                                        | 0308 | Tetovo                     | 65,318                    | 67,67                        |
|     |                                        | 0309 | Depciste                   | 7,286                     | 7,65                         |
|     |                                        | 0310 | Sipkovica                  | 6,797                     | 7,29                         |
|     | Sub-total                              |      |                            | 172,171                   | 179,88                       |
| 04  | Kicevo                                 | 0401 | Vranestica                 | 1,650                     | 1,62                         |
|     |                                        | 0402 | Drugovo                    | 3,555                     | 3,52                         |
|     |                                        | 0403 | Zajas                      | 10,055                    | 10,55                        |
|     |                                        | 0404 | Kicevo                     | 27,543                    | 28,44                        |
|     |                                        | 0405 | Oslomej                    | 9,170                     | 9,58                         |
|     | Sub-total                              |      | ·                          | 51,973                    | 53,74                        |
| 05  | M. Brod                                | 0501 | Makedonski Brod            | 5,517                     | 5,48                         |
| -   |                                        | 0502 | Plasnica                   | 4,449                     | 4,65                         |
| -   |                                        | 0503 | Samokov                    | 2,057                     | 2,01                         |
| •   | Sub-total                              |      |                            | 12,023                    | 12,15                        |
| 06  | Kumanovo                               | 0601 | Klecevce                   | 2,162                     | 2,06                         |
| ~ ~ | ······································ | 0602 | Kumanovo                   | 94,589                    | 97,07                        |
|     |                                        | 0603 | Lipkovo                    | 24,351                    | 25,93                        |
|     |                                        | 0604 | Orasac                     | 1,638                     | 1,56                         |
|     |                                        |      |                            |                           |                              |
|     |                                        | 0605 | Staro Nagoricane           | 5,074                     | 4,92                         |