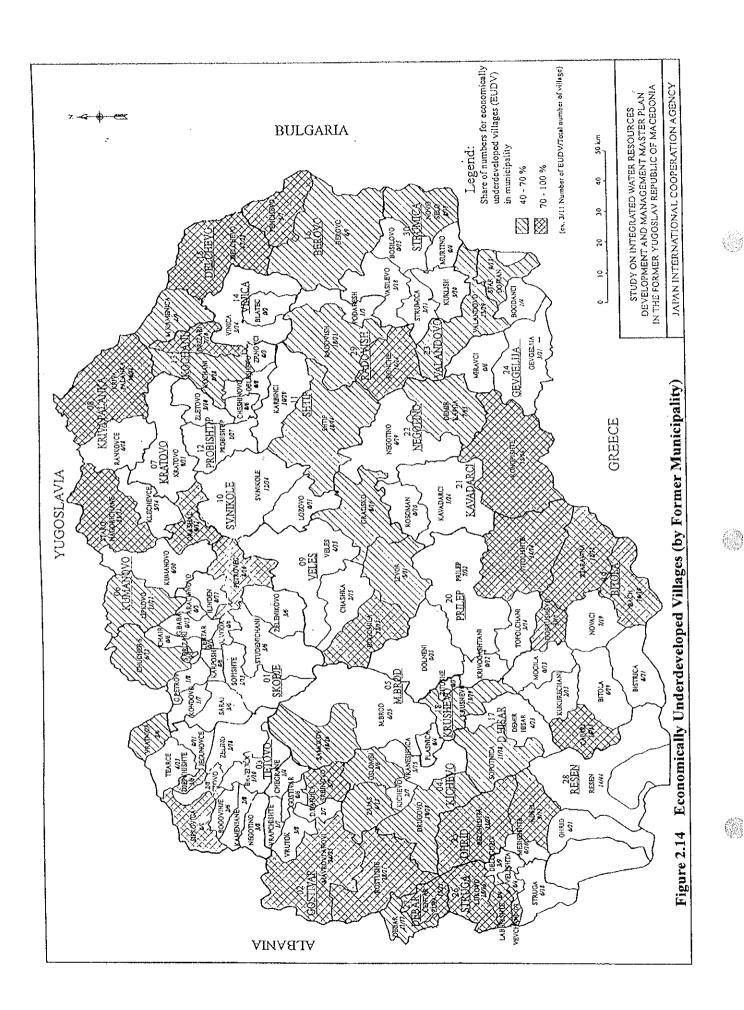

Table 2.1 Population by Former and New Municipality (1/3)

| No. | Name of former municipalities          | No.  | Name of new municipalities | 1994 Census<br>Population | Estimated Population in 1997 |
|-----|----------------------------------------|------|----------------------------|---------------------------|------------------------------|
| 01  | Skopje (                               | 0101 | Gazi Baba                  | 67,664                    | 69,293                       |
|     |                                        | 0102 | Dorce Petrov               | 37,961                    |                              |
|     |                                        | 0103 | Karpos                     | 58,359                    | 119,658                      |
|     | City of Skopje ≺                       | 0104 | Kisela Voda                | 118,079                   | 119,601                      |
|     |                                        | 0105 | Centar                     | 85,021                    | 86,752                       |
|     |                                        | 0106 | Cair                       | 63,375                    | 80,480                       |
|     | (                                      | 0107 | Suto Orizari               | 14,301 <sup>J</sup>       |                              |
|     |                                        | 0108 | Aracinovo                  | 9,960                     | 10,670                       |
|     |                                        | 0109 | Zelenikovo                 | 4,236                     | 4,378                        |
|     |                                        | 0110 | Ilinden                    | 14,512                    | 14,937                       |
|     | •                                      | 0111 | Kondovo                    | 9,840                     | 10,399                       |
|     |                                        | 0112 | Petrovec                   | 8,123                     | 8,368                        |
|     | •                                      | 0113 | Saraj                      | 21,302                    | (*)                          |
|     |                                        | 0114 | Sopiste                    | 9,684                     | 9,843                        |
|     |                                        | 0115 | Studenicani                | 14,747                    | 15,572                       |
|     |                                        | 0116 | Cucer-Sandevo              | 8,064                     | 8,262                        |
|     | Sub-total                              |      |                            | 545,228                   | 558,213                      |
| 02  | Gostivar                               | 0201 | Vrapciste                  | 8,416                     | 8,73                         |
|     |                                        | 0202 | Vrutok                     | 5,460                     | 5,708                        |
|     |                                        | 0203 | Gostivar                   | 45,740                    | 47,939                       |
|     |                                        | 0204 | D.Banjica                  | 7,791                     | 8,06                         |
|     | •                                      | 0205 | Mavrovi Anovi              | 1,349                     | 1,40                         |
|     |                                        | 0206 | Negotino(Polosko)          | 14,992                    | 16,002                       |
|     |                                        | 0207 | Rostusa                    | 10,366                    | 10,85                        |
|     |                                        | 0208 | Srbinovo                   | 3,951                     | 4,21                         |
|     |                                        | 0209 | Cegrane                    | 11,746                    | 12,369                       |
|     | Sub-total                              |      |                            | 109,811                   | 115,27                       |
| 03  | Tetovo                                 | 0301 | Bogovinje                  | 13,001                    | 13,684                       |
|     |                                        | 0302 | Brvenica                   | 14,793                    | 15,49                        |
|     |                                        | 0303 | Vratnica                   | 3,270                     | 3,35                         |
|     |                                        | 0304 | Zelino                     | 21,760                    | 23,02                        |
|     |                                        | 0305 | Jegunovce                  | 7,013                     | 7,19                         |
|     |                                        | 0306 | Kamenjane                  | 12,136                    | 12,91                        |
|     |                                        | 0307 | Tearce                     | 20,797                    | 21,59                        |
|     |                                        | 0308 | Tetovo                     | 65,318                    | 67,67                        |
|     |                                        | 0309 | Depciste                   | 7,286                     | 7,65                         |
|     |                                        | 0310 | Sipkovica                  | 6,797                     | 7,29                         |
|     | Sub-total                              |      |                            | 172,171                   | 179,88                       |
| 04  | Kicevo                                 | 0401 | Vranestica                 | 1,650                     | 1,62                         |
|     |                                        | 0402 | Drugovo                    | 3,555                     | 3,52                         |
|     |                                        | 0403 | Zajas                      | 10,055                    | 10,55                        |
|     |                                        | 0404 | Kicevo                     | 27,543                    | 28,44                        |
|     |                                        | 0405 | Oslomej                    | 9,170                     | 9,58                         |
|     | Sub-total                              |      | ·                          | 51,973                    | 53,74                        |
| 05  | M. Brod                                | 0501 | Makedonski Brod            | 5,517                     | 5,48                         |
| -   |                                        | 0502 | Plasnica                   | 4,449                     | 4,65                         |
| -   |                                        | 0503 | Samokov                    | 2,057                     | 2,01                         |
| •   | Sub-total                              |      |                            | 12,023                    | 12,15                        |
| 06  | Kumanovo                               | 0601 | Klecevce                   | 2,162                     | 2,06                         |
| ~ ~ | ······································ | 0602 | Kumanovo                   | 94,589                    | 97,07                        |
|     |                                        | 0603 | Lipkovo                    | 24,351                    | 25,93                        |
|     |                                        | 0604 | Orasac                     | 1,638                     | 1,56                         |
|     |                                        |      |                            |                           |                              |
|     |                                        | 0605 | Staro Nagoricane           | 5,074                     | 4,92                         |