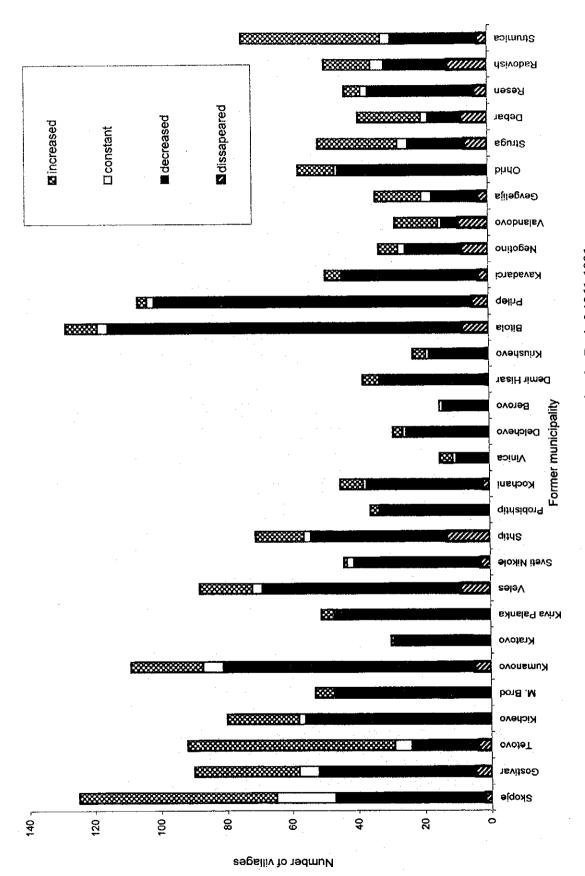

Table 2.1 Population by Former and New Municipality (1/3)

| No. | Name of former municipalities          | No.  | Name of new municipalities | 1994 Census<br>Population | Estimated Population in 1997 |
|-----|----------------------------------------|------|----------------------------|---------------------------|------------------------------|
| 01  | Skopje (                               | 0101 | Gazi Baba                  | 67,664                    | 69,293                       |
|     |                                        | 0102 | Dorce Petrov               | 37,961                    |                              |
|     |                                        | 0103 | Karpos                     | 58,359                    | 119,658                      |
|     | City of Skopje ≺                       | 0104 | Kisela Voda                | 118,079                   | 119,601                      |
|     |                                        | 0105 | Centar                     | 85,021                    | 86,752                       |
|     |                                        | 0106 | Cair                       | 63,375                    | 80,480                       |
|     | (                                      | 0107 | Suto Orizari               | 14,301 <sup>J</sup>       |                              |
|     |                                        | 0108 | Aracinovo                  | 9,960                     | 10,670                       |
|     |                                        | 0109 | Zelenikovo                 | 4,236                     | 4,378                        |
|     |                                        | 0110 | Ilinden                    | 14,512                    | 14,937                       |
|     | •                                      | 0111 | Kondovo                    | 9,840                     | 10,399                       |
|     |                                        | 0112 | Petrovec                   | 8,123                     | 8,368                        |
|     | •                                      | 0113 | Saraj                      | 21,302                    | (*)                          |
|     |                                        | 0114 | Sopiste                    | 9,684                     | 9,843                        |
|     |                                        | 0115 | Studenicani                | 14,747                    | 15,572                       |
|     |                                        | 0116 | Cucer-Sandevo              | 8,064                     | 8,262                        |
|     | Sub-total                              |      |                            | 545,228                   | 558,213                      |
| 02  | Gostivar                               | 0201 | Vrapciste                  | 8,416                     | 8,73                         |
|     |                                        | 0202 | Vrutok                     | 5,460                     | 5,708                        |
|     |                                        | 0203 | Gostivar                   | 45,740                    | 47,939                       |
|     |                                        | 0204 | D.Banjica                  | 7,791                     | 8,06                         |
|     | •                                      | 0205 | Mavrovi Anovi              | 1,349                     | 1,40                         |
|     |                                        | 0206 | Negotino(Polosko)          | 14,992                    | 16,002                       |
|     |                                        | 0207 | Rostusa                    | 10,366                    | 10,85                        |
|     |                                        | 0208 | Srbinovo                   | 3,951                     | 4,21                         |
|     |                                        | 0209 | Cegrane                    | 11,746                    | 12,369                       |
|     | Sub-total                              |      |                            | 109,811                   | 115,27                       |
| 03  | Tetovo                                 | 0301 | Bogovinje                  | 13,001                    | 13,684                       |
|     |                                        | 0302 | Brvenica                   | 14,793                    | 15,49                        |
|     |                                        | 0303 | Vratnica                   | 3,270                     | 3,35                         |
|     |                                        | 0304 | Zelino                     | 21,760                    | 23,02                        |
|     |                                        | 0305 | Jegunovce                  | 7,013                     | 7,19                         |
|     |                                        | 0306 | Kamenjane                  | 12,136                    | 12,91                        |
|     |                                        | 0307 | Tearce                     | 20,797                    | 21,59                        |
|     |                                        | 0308 | Tetovo                     | 65,318                    | 67,67                        |
|     |                                        | 0309 | Depciste                   | 7,286                     | 7,65                         |
|     |                                        | 0310 | Sipkovica                  | 6,797                     | 7,29                         |
|     | Sub-total                              |      |                            | 172,171                   | 179,88                       |
| 04  | Kicevo                                 | 0401 | Vranestica                 | 1,650                     | 1,62                         |
|     |                                        | 0402 | Drugovo                    | 3,555                     | 3,52                         |
|     |                                        | 0403 | Zajas                      | 10,055                    | 10,55                        |
|     |                                        | 0404 | Kicevo                     | 27,543                    | 28,44                        |
|     |                                        | 0405 | Oslomej                    | 9,170                     | 9,58                         |
|     | Sub-total                              |      | ·                          | 51,973                    | 53,74                        |
| 05  | M. Brod                                | 0501 | Makedonski Brod            | 5,517                     | 5,48                         |
| -   |                                        | 0502 | Plasnica                   | 4,449                     | 4,65                         |
| -   |                                        | 0503 | Samokov                    | 2,057                     | 2,01                         |
| •   | Sub-total                              |      |                            | 12,023                    | 12,15                        |
| 06  | Kumanovo                               | 0601 | Klecevce                   | 2,162                     | 2,06                         |
| ~ ~ | ······································ | 0602 | Kumanovo                   | 94,589                    | 97,07                        |
|     |                                        | 0603 | Lipkovo                    | 24,351                    | 25,93                        |
|     |                                        | 0604 | Orasac                     | 1,638                     | 1,56                         |
|     |                                        |      |                            |                           |                              |
|     |                                        | 0605 | Staro Nagoricane           | 5,074                     | 4,92                         |