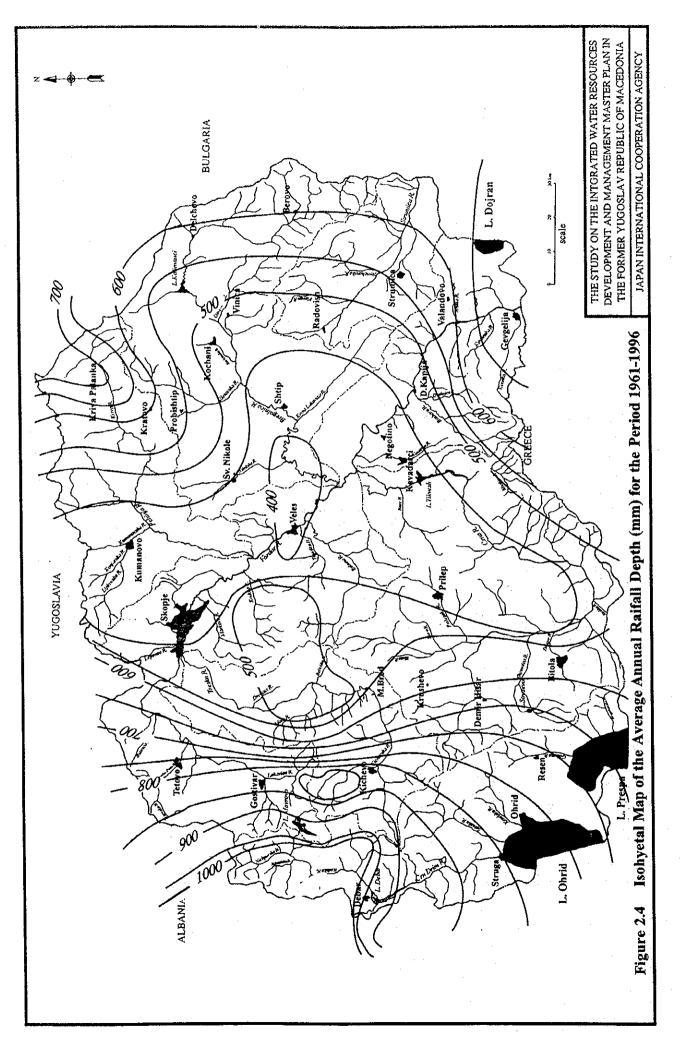

Table 2.1 Population by Former and New Municipality (1/3)

| No. | Name of former municipalities          | No.  | Name of new municipalities | 1994 Census<br>Population | Estimated Population in 1997 |
|-----|----------------------------------------|------|----------------------------|---------------------------|------------------------------|
| 01  | Skopje (                               | 0101 | Gazi Baba                  | 67,664                    | 69,293                       |
|     |                                        | 0102 | Dorce Petrov               | 37,961                    |                              |
|     |                                        | 0103 | Karpos                     | 58,359                    | 119,658                      |
|     | City of Skopje ≺                       | 0104 | Kisela Voda                | 118,079                   | 119,601                      |
|     |                                        | 0105 | Centar                     | 85,021                    | 86,752                       |
|     |                                        | 0106 | Cair                       | 63,375                    | 80,480                       |
|     | (                                      | 0107 | Suto Orizari               | 14,301 <sup>J</sup>       |                              |
|     |                                        | 0108 | Aracinovo                  | 9,960                     | 10,670                       |
|     |                                        | 0109 | Zelenikovo                 | 4,236                     | 4,378                        |
|     |                                        | 0110 | Ilinden                    | 14,512                    | 14,937                       |
|     | •                                      | 0111 | Kondovo                    | 9,840                     | 10,399                       |
|     |                                        | 0112 | Petrovec                   | 8,123                     | 8,368                        |
|     | •                                      | 0113 | Saraj                      | 21,302                    | (*)                          |
|     |                                        | 0114 | Sopiste                    | 9,684                     | 9,843                        |
|     |                                        | 0115 | Studenicani                | 14,747                    | 15,572                       |
|     |                                        | 0116 | Cucer-Sandevo              | 8,064                     | 8,262                        |
|     | Sub-total                              |      |                            | 545,228                   | 558,213                      |
| 02  | Gostivar                               | 0201 | Vrapciste                  | 8,416                     | 8,73                         |
|     |                                        | 0202 | Vrutok                     | 5,460                     | 5,708                        |
|     |                                        | 0203 | Gostivar                   | 45,740                    | 47,939                       |
|     |                                        | 0204 | D.Banjica                  | 7,791                     | 8,06                         |
|     | •                                      | 0205 | Mavrovi Anovi              | 1,349                     | 1,40                         |
|     |                                        | 0206 | Negotino(Polosko)          | 14,992                    | 16,002                       |
|     |                                        | 0207 | Rostusa                    | 10,366                    | 10,85                        |
|     |                                        | 0208 | Srbinovo                   | 3,951                     | 4,21                         |
|     |                                        | 0209 | Cegrane                    | 11,746                    | 12,369                       |
|     | Sub-total                              |      |                            | 109,811                   | 115,27                       |
| 03  | Tetovo                                 | 0301 | Bogovinje                  | 13,001                    | 13,684                       |
|     |                                        | 0302 | Brvenica                   | 14,793                    | 15,49                        |
|     |                                        | 0303 | Vratnica                   | 3,270                     | 3,35                         |
|     |                                        | 0304 | Zelino                     | 21,760                    | 23,02                        |
|     |                                        | 0305 | Jegunovce                  | 7,013                     | 7,19                         |
|     |                                        | 0306 | Kamenjane                  | 12,136                    | 12,91                        |
|     |                                        | 0307 | Tearce                     | 20,797                    | 21,59                        |
|     |                                        | 0308 | Tetovo                     | 65,318                    | 67,67                        |
|     |                                        | 0309 | Depciste                   | 7,286                     | 7,65                         |
|     |                                        | 0310 | Sipkovica                  | 6,797                     | 7,29                         |
|     | Sub-total                              |      |                            | 172,171                   | 179,88                       |
| 04  | Kicevo                                 | 0401 | Vranestica                 | 1,650                     | 1,62                         |
|     |                                        | 0402 | Drugovo                    | 3,555                     | 3,52                         |
|     |                                        | 0403 | Zajas                      | 10,055                    | 10,55                        |
|     |                                        | 0404 | Kicevo                     | 27,543                    | 28,44                        |
|     |                                        | 0405 | Oslomej                    | 9,170                     | 9,58                         |
|     | Sub-total                              |      | ·                          | 51,973                    | 53,74                        |
| 05  | M. Brod                                | 0501 | Makedonski Brod            | 5,517                     | 5,48                         |
| -   |                                        | 0502 | Plasnica                   | 4,449                     | 4,65                         |
| -   |                                        | 0503 | Samokov                    | 2,057                     | 2,01                         |
| •   | Sub-total                              |      |                            | 12,023                    | 12,15                        |
| 06  | Kumanovo                               | 0601 | Klecevce                   | 2,162                     | 2,06                         |
| ~ ~ | ······································ | 0602 | Kumanovo                   | 94,589                    | 97,07                        |
|     |                                        | 0603 | Lipkovo                    | 24,351                    | 25,93                        |
|     |                                        | 0604 | Orasac                     | 1,638                     | 1,56                         |
|     |                                        |      |                            |                           |                              |
|     |                                        | 0605 | Staro Nagoricane           | 5,074                     | 4,92                         |