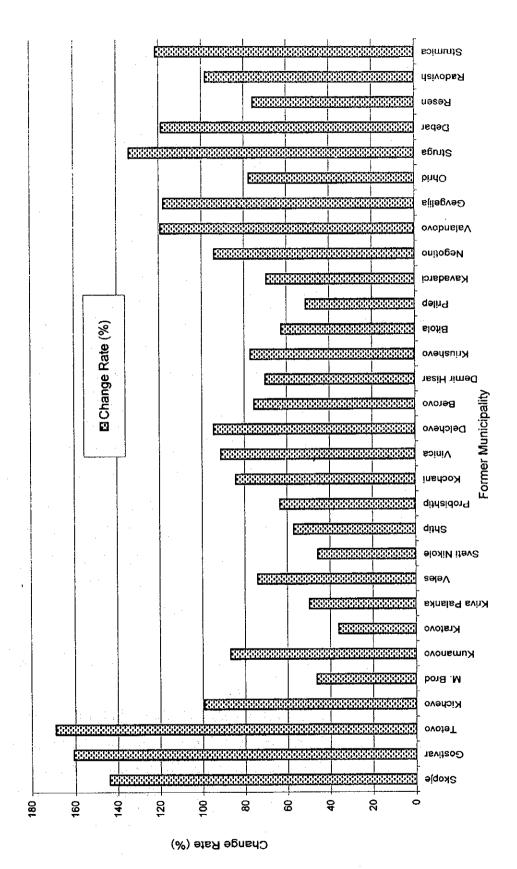

Table 2.1 Population by Former and New Municipality (1/3)

| No. | Name of former municipalities          | No.  | Name of new municipalities | 1994 Census<br>Population | Estimated Population in 1997 |
|-----|----------------------------------------|------|----------------------------|---------------------------|------------------------------|
| 01  | Skopje (                               | 0101 | Gazi Baba                  | 67,664                    | 69,293                       |
|     |                                        | 0102 | Dorce Petrov               | 37,961                    |                              |
|     |                                        | 0103 | Karpos                     | 58,359                    | 119,658                      |
|     | City of Skopje ≺                       | 0104 | Kisela Voda                | 118,079                   | 119,601                      |
|     |                                        | 0105 | Centar                     | 85,021                    | 86,752                       |
|     |                                        | 0106 | Cair                       | 63,375                    | 80,480                       |
|     | (                                      | 0107 | Suto Orizari               | 14,301 <sup>J</sup>       |                              |
|     |                                        | 0108 | Aracinovo                  | 9,960                     | 10,670                       |
|     |                                        | 0109 | Zelenikovo                 | 4,236                     | 4,378                        |
|     |                                        | 0110 | Ilinden                    | 14,512                    | 14,937                       |
|     | •                                      | 0111 | Kondovo                    | 9,840                     | 10,399                       |
|     |                                        | 0112 | Petrovec                   | 8,123                     | 8,368                        |
|     | •                                      | 0113 | Saraj                      | 21,302                    | (*)                          |
|     |                                        | 0114 | Sopiste                    | 9,684                     | 9,843                        |
|     |                                        | 0115 | Studenicani                | 14,747                    | 15,572                       |
|     |                                        | 0116 | Cucer-Sandevo              | 8,064                     | 8,262                        |
|     | Sub-total                              |      |                            | 545,228                   | 558,213                      |
| 02  | Gostivar                               | 0201 | Vrapciste                  | 8,416                     | 8,73                         |
|     |                                        | 0202 | Vrutok                     | 5,460                     | 5,708                        |
|     |                                        | 0203 | Gostivar                   | 45,740                    | 47,939                       |
|     |                                        | 0204 | D.Banjica                  | 7,791                     | 8,06                         |
|     | •                                      | 0205 | Mavrovi Anovi              | 1,349                     | 1,40                         |
|     |                                        | 0206 | Negotino(Polosko)          | 14,992                    | 16,002                       |
|     |                                        | 0207 | Rostusa                    | 10,366                    | 10,85                        |
|     |                                        | 0208 | Srbinovo                   | 3,951                     | 4,21                         |
|     |                                        | 0209 | Cegrane                    | 11,746                    | 12,369                       |
|     | Sub-total                              |      |                            | 109,811                   | 115,27                       |
| 03  | Tetovo                                 | 0301 | Bogovinje                  | 13,001                    | 13,684                       |
|     |                                        | 0302 | Brvenica                   | 14,793                    | 15,49                        |
|     |                                        | 0303 | Vratnica                   | 3,270                     | 3,35                         |
|     |                                        | 0304 | Zelino                     | 21,760                    | 23,02                        |
|     |                                        | 0305 | Jegunovce                  | 7,013                     | 7,19                         |
|     |                                        | 0306 | Kamenjane                  | 12,136                    | 12,91                        |
|     |                                        | 0307 | Tearce                     | 20,797                    | 21,59                        |
|     |                                        | 0308 | Tetovo                     | 65,318                    | 67,67                        |
|     |                                        | 0309 | Depciste                   | 7,286                     | 7,65                         |
|     |                                        | 0310 | Sipkovica                  | 6,797                     | 7,29                         |
|     | Sub-total                              |      |                            | 172,171                   | 179,88                       |
| 04  | Kicevo                                 | 0401 | Vranestica                 | 1,650                     | 1,62                         |
|     |                                        | 0402 | Drugovo                    | 3,555                     | 3,52                         |
|     |                                        | 0403 | Zajas                      | 10,055                    | 10,55                        |
|     |                                        | 0404 | Kicevo                     | 27,543                    | 28,44                        |
|     |                                        | 0405 | Oslomej                    | 9,170                     | 9,58                         |
|     | Sub-total                              |      | ·                          | 51,973                    | 53,74                        |
| 05  | M. Brod                                | 0501 | Makedonski Brod            | 5,517                     | 5,48                         |
| -   |                                        | 0502 | Plasnica                   | 4,449                     | 4,65                         |
| -   |                                        | 0503 | Samokov                    | 2,057                     | 2,01                         |
| •   | Sub-total                              |      |                            | 12,023                    | 12,15                        |
| 06  | Kumanovo                               | 0601 | Klecevce                   | 2,162                     | 2,06                         |
| ~ ~ | ······································ | 0602 | Kumanovo                   | 94,589                    | 97,07                        |
|     |                                        | 0603 | Lipkovo                    | 24,351                    | 25,93                        |
|     |                                        | 0604 | Orasac                     | 1,638                     | 1,56                         |
|     |                                        |      |                            |                           |                              |
|     |                                        | 0605 | Staro Nagoricane           | 5,074                     | 4,92                         |