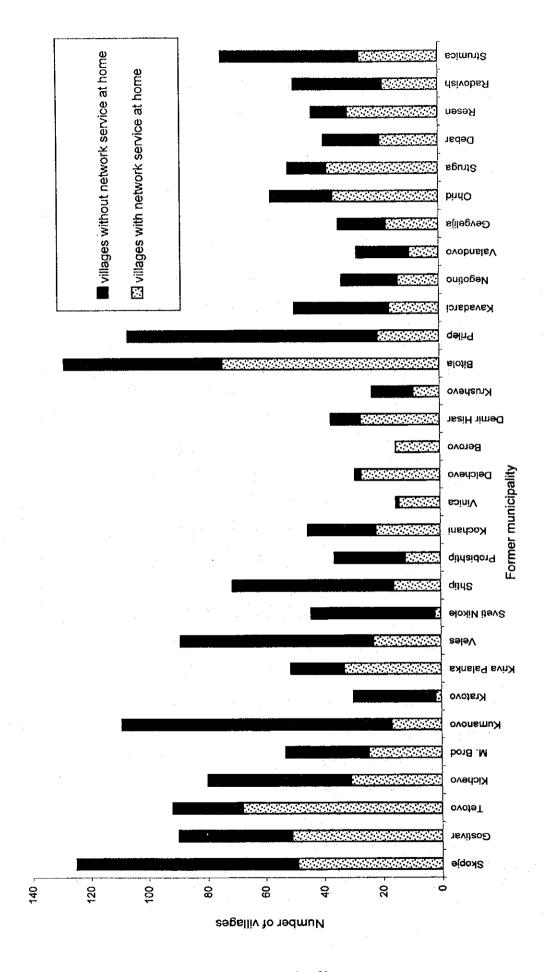

Table 2.1 Population by Former and New Municipality (1/3)

| No. | Name of former municipalities          | No.  | Name of new municipalities | 1994 Census<br>Population | Estimated Population in 1997 |
|-----|----------------------------------------|------|----------------------------|---------------------------|------------------------------|
| 01  | Skopje (                               | 0101 | Gazi Baba                  | 67,664                    | 69,293                       |
|     |                                        | 0102 | Dorce Petrov               | 37,961                    |                              |
|     |                                        | 0103 | Karpos                     | 58,359                    | 119,658                      |
|     | City of Skopje ≺                       | 0104 | Kisela Voda                | 118,079                   | 119,601                      |
|     |                                        | 0105 | Centar                     | 85,021                    | 86,752                       |
|     |                                        | 0106 | Cair                       | 63,375                    | 80,480                       |
|     | (                                      | 0107 | Suto Orizari               | 14,301 <sup>J</sup>       |                              |
|     |                                        | 0108 | Aracinovo                  | 9,960                     | 10,670                       |
|     |                                        | 0109 | Zelenikovo                 | 4,236                     | 4,378                        |
|     |                                        | 0110 | Ilinden                    | 14,512                    | 14,937                       |
|     | •                                      | 0111 | Kondovo                    | 9,840                     | 10,399                       |
|     |                                        | 0112 | Petrovec                   | 8,123                     | 8,368                        |
|     | •                                      | 0113 | Saraj                      | 21,302                    | (*)                          |
|     |                                        | 0114 | Sopiste                    | 9,684                     | 9,843                        |
|     |                                        | 0115 | Studenicani                | 14,747                    | 15,572                       |
|     |                                        | 0116 | Cucer-Sandevo              | 8,064                     | 8,262                        |
|     | Sub-total                              |      |                            | 545,228                   | 558,213                      |
| 02  | Gostivar                               | 0201 | Vrapciste                  | 8,416                     | 8,73                         |
|     |                                        | 0202 | Vrutok                     | 5,460                     | 5,708                        |
|     |                                        | 0203 | Gostivar                   | 45,740                    | 47,939                       |
|     |                                        | 0204 | D.Banjica                  | 7,791                     | 8,06                         |
|     | •                                      | 0205 | Mavrovi Anovi              | 1,349                     | 1,40                         |
|     |                                        | 0206 | Negotino(Polosko)          | 14,992                    | 16,002                       |
|     |                                        | 0207 | Rostusa                    | 10,366                    | 10,85                        |
|     |                                        | 0208 | Srbinovo                   | 3,951                     | 4,21                         |
|     |                                        | 0209 | Cegrane                    | 11,746                    | 12,369                       |
|     | Sub-total                              |      |                            | 109,811                   | 115,27                       |
| 03  | Tetovo                                 | 0301 | Bogovinje                  | 13,001                    | 13,684                       |
|     |                                        | 0302 | Brvenica                   | 14,793                    | 15,49                        |
|     |                                        | 0303 | Vratnica                   | 3,270                     | 3,35                         |
|     |                                        | 0304 | Zelino                     | 21,760                    | 23,02                        |
|     |                                        | 0305 | Jegunovce                  | 7,013                     | 7,19                         |
|     |                                        | 0306 | Kamenjane                  | 12,136                    | 12,91                        |
|     |                                        | 0307 | Tearce                     | 20,797                    | 21,59                        |
|     |                                        | 0308 | Tetovo                     | 65,318                    | 67,67                        |
|     |                                        | 0309 | Depciste                   | 7,286                     | 7,65                         |
|     |                                        | 0310 | Sipkovica                  | 6,797                     | 7,29                         |
|     | Sub-total                              |      |                            | 172,171                   | 179,88                       |
| 04  | Kicevo                                 | 0401 | Vranestica                 | 1,650                     | 1,62                         |
|     |                                        | 0402 | Drugovo                    | 3,555                     | 3,52                         |
|     |                                        | 0403 | Zajas                      | 10,055                    | 10,55                        |
|     |                                        | 0404 | Kicevo                     | 27,543                    | 28,44                        |
|     |                                        | 0405 | Oslomej                    | 9,170                     | 9,58                         |
|     | Sub-total                              |      | ·                          | 51,973                    | 53,74                        |
| 05  | M. Brod                                | 0501 | Makedonski Brod            | 5,517                     | 5,48                         |
| -   |                                        | 0502 | Plasnica                   | 4,449                     | 4,65                         |
| -   |                                        | 0503 | Samokov                    | 2,057                     | 2,01                         |
| •   | Sub-total                              |      |                            | 12,023                    | 12,15                        |
| 06  | Kumanovo                               | 0601 | Klecevce                   | 2,162                     | 2,06                         |
| ~ ~ | ······································ | 0602 | Kumanovo                   | 94,589                    | 97,07                        |
|     |                                        | 0603 | Lipkovo                    | 24,351                    | 25,93                        |
|     |                                        | 0604 | Orasac                     | 1,638                     | 1,56                         |
|     |                                        |      |                            |                           |                              |
|     |                                        | 0605 | Staro Nagoricane           | 5,074                     | 4,92                         |