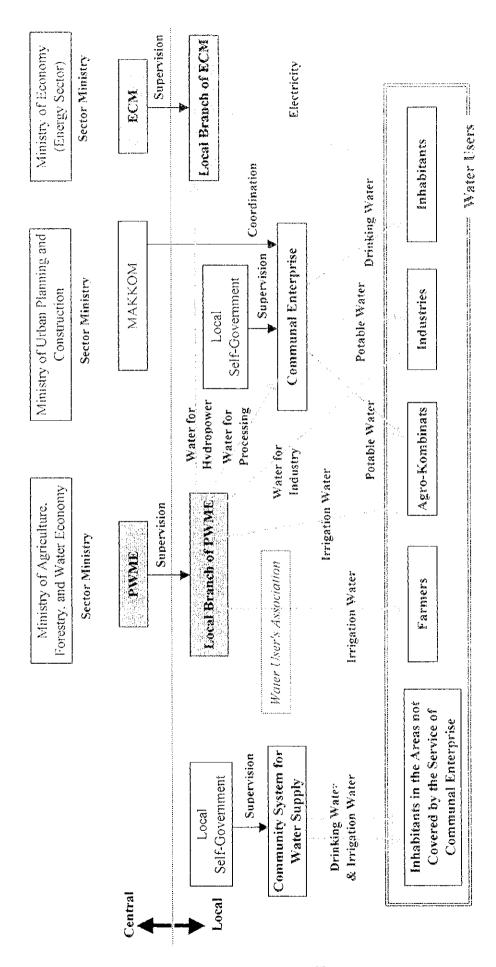

| completed (finished) | 850          | 19        |
| Chair (Skopje)                      | 1 Gornjani                                       | completed (finished) | 240          | 19        |
| <del></del>                         | <del>                                     </del> |                      |              |           |



)















Figure 2.8 Rural Population Change for the Period 1961-1991



Figure 2.9 Domestic Migration for the Period 1961-1991



Figure 2.10 Numbers of Villages by Water Supply Type in 1991



Figure 2.11 Numbers of Villages Without Network Service at Home in 1991





Figure 2.13 Economically Underdeveloped Villages by Former Municipality







Figure 2.15 Organization of Water Supply System in Macedonia

Unprocessed Water

Processed Water



Ì

Figure 2.15 Organization of Water Supply System in Macedonia

Unprocessed Water

Processed Water

|  |  | • |
|--|--|---|
|  |  |   |
|  |  | 4 |
|  |  |   |