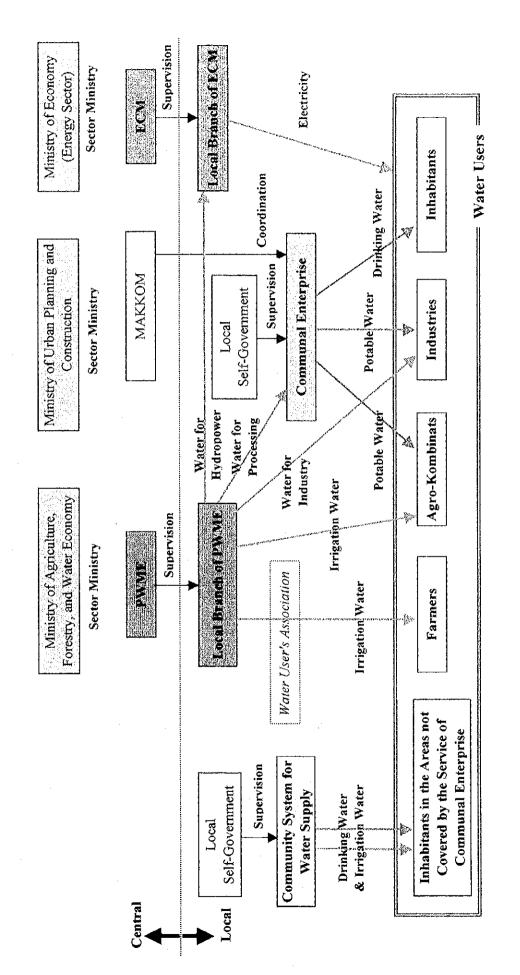

Table 2.1 Population by Former and New Municipality (1/3)

| No. | Name of former municipalities          | No.  | Name of new municipalities | 1994 Census<br>Population | Estimated Population in 1997 |
|-----|----------------------------------------|------|----------------------------|---------------------------|------------------------------|
| 01  | Skopje (                               | 0101 | Gazi Baba                  | 67,664                    | 69,293                       |
|     |                                        | 0102 | Dorce Petrov               | 37,961                    |                              |
|     |                                        | 0103 | Karpos                     | 58,359                    | 119,658                      |
|     | City of Skopje ≺                       | 0104 | Kisela Voda                | 118,079                   | 119,601                      |
|     |                                        | 0105 | Centar                     | 85,021                    | 86,752                       |
|     |                                        | 0106 | Cair                       | 63,375                    | 80,480                       |
|     | (                                      | 0107 | Suto Orizari               | 14,301 <sup>J</sup>       |                              |
|     |                                        | 0108 | Aracinovo                  | 9,960                     | 10,670                       |
|     |                                        | 0109 | Zelenikovo                 | 4,236                     | 4,378                        |
|     |                                        | 0110 | Ilinden                    | 14,512                    | 14,937                       |
|     | •                                      | 0111 | Kondovo                    | 9,840                     | 10,399                       |
|     |                                        | 0112 | Petrovec                   | 8,123                     | 8,368                        |
|     | •                                      | 0113 | Saraj                      | 21,302                    | (*)                          |
|     |                                        | 0114 | Sopiste                    | 9,684                     | 9,843                        |
|     |                                        | 0115 | Studenicani                | 14,747                    | 15,572                       |
|     |                                        | 0116 | Cucer-Sandevo              | 8,064                     | 8,262                        |
|     | Sub-total                              |      |                            | 545,228                   | 558,213                      |
| 02  | Gostivar                               | 0201 | Vrapciste                  | 8,416                     | 8,73                         |
|     |                                        | 0202 | Vrutok                     | 5,460                     | 5,708                        |
|     |                                        | 0203 | Gostivar                   | 45,740                    | 47,939                       |
|     |                                        | 0204 | D.Banjica                  | 7,791                     | 8,06                         |
|     | •                                      | 0205 | Mavrovi Anovi              | 1,349                     | 1,40                         |
|     |                                        | 0206 | Negotino(Polosko)          | 14,992                    | 16,002                       |
|     |                                        | 0207 | Rostusa                    | 10,366                    | 10,85                        |
|     |                                        | 0208 | Srbinovo                   | 3,951                     | 4,21                         |
|     |                                        | 0209 | Cegrane                    | 11,746                    | 12,369                       |
|     | Sub-total                              |      |                            | 109,811                   | 115,27                       |
| 03  | Tetovo                                 | 0301 | Bogovinje                  | 13,001                    | 13,684                       |
|     |                                        | 0302 | Brvenica                   | 14,793                    | 15,49                        |
|     |                                        | 0303 | Vratnica                   | 3,270                     | 3,35                         |
|     |                                        | 0304 | Zelino                     | 21,760                    | 23,02                        |
|     |                                        | 0305 | Jegunovce                  | 7,013                     | 7,19                         |
|     |                                        | 0306 | Kamenjane                  | 12,136                    | 12,91                        |
|     |                                        | 0307 | Tearce                     | 20,797                    | 21,59                        |
|     |                                        | 0308 | Tetovo                     | 65,318                    | 67,67                        |
|     |                                        | 0309 | Depciste                   | 7,286                     | 7,65                         |
|     |                                        | 0310 | Sipkovica                  | 6,797                     | 7,29                         |
|     | Sub-total                              |      |                            | 172,171                   | 179,88                       |
| 04  | Kicevo                                 | 0401 | Vranestica                 | 1,650                     | 1,62                         |
|     |                                        | 0402 | Drugovo                    | 3,555                     | 3,52                         |
|     |                                        | 0403 | Zajas                      | 10,055                    | 10,55                        |
|     |                                        | 0404 | Kicevo                     | 27,543                    | 28,44                        |
|     |                                        | 0405 | Oslomej                    | 9,170                     | 9,58                         |
|     | Sub-total                              |      | ·                          | 51,973                    | 53,74                        |
| 05  | M. Brod                                | 0501 | Makedonski Brod            | 5,517                     | 5,48                         |
| -   |                                        | 0502 | Plasnica                   | 4,449                     | 4,65                         |
| -   |                                        | 0503 | Samokov                    | 2,057                     | 2,01                         |
| •   | Sub-total                              |      |                            | 12,023                    | 12,15                        |
| 06  | Kumanovo                               | 0601 | Klecevce                   | 2,162                     | 2,06                         |
| ~ ~ | ······································ | 0602 | Kumanovo                   | 94,589                    | 97,07                        |
|     |                                        | 0603 | Lipkovo                    | 24,351                    | 25,93                        |
|     |                                        | 0604 | Orasac                     | 1,638                     | 1,56                         |
|     |                                        |      |                            |                           |                              |
|     |                                        | 0605 | Staro Nagoricane           | 5,074                     | 4,92                         |