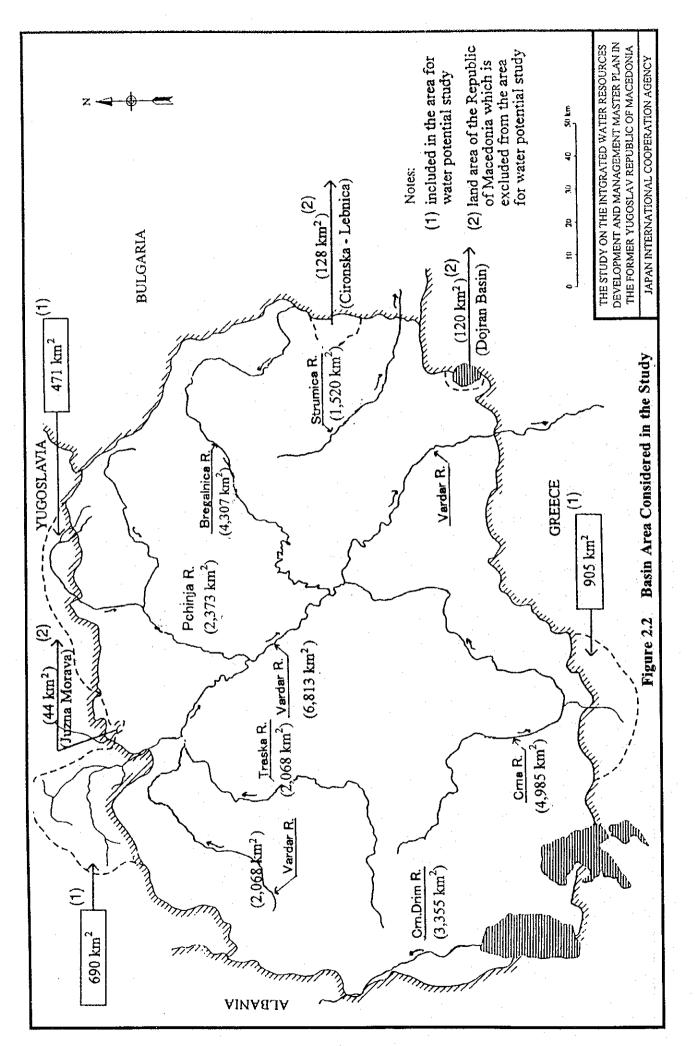

Table 2.1 Population by Former and New Municipality (1/3)

| No. | Name of former municipalities          | No.  | Name of new municipalities | 1994 Census<br>Population | Estimated Population in 1997 |
|-----|----------------------------------------|------|----------------------------|---------------------------|------------------------------|
| 01  | Skopje (                               | 0101 | Gazi Baba                  | 67,664                    | 69,293                       |
|     |                                        | 0102 | Dorce Petrov               | 37,961                    |                              |
|     |                                        | 0103 | Karpos                     | 58,359                    | 119,658                      |
|     | City of Skopje ≺                       | 0104 | Kisela Voda                | 118,079                   | 119,601                      |
|     |                                        | 0105 | Centar                     | 85,021                    | 86,752                       |
|     |                                        | 0106 | Cair                       | 63,375                    | 80,480                       |
|     | (                                      | 0107 | Suto Orizari               | 14,301 <sup>J</sup>       |                              |
|     |                                        | 0108 | Aracinovo                  | 9,960                     | 10,670                       |
|     |                                        | 0109 | Zelenikovo                 | 4,236                     | 4,378                        |
|     |                                        | 0110 | Ilinden                    | 14,512                    | 14,937                       |
|     | •                                      | 0111 | Kondovo                    | 9,840                     | 10,399                       |
|     |                                        | 0112 | Petrovec                   | 8,123                     | 8,368                        |
|     | •                                      | 0113 | Saraj                      | 21,302                    | (*)                          |
|     |                                        | 0114 | Sopiste                    | 9,684                     | 9,843                        |
|     |                                        | 0115 | Studenicani                | 14,747                    | 15,572                       |
|     |                                        | 0116 | Cucer-Sandevo              | 8,064                     | 8,262                        |
|     | Sub-total                              |      |                            | 545,228                   | 558,213                      |
| 02  | Gostivar                               | 0201 | Vrapciste                  | 8,416                     | 8,73                         |
|     |                                        | 0202 | Vrutok                     | 5,460                     | 5,708                        |
|     |                                        | 0203 | Gostivar                   | 45,740                    | 47,939                       |
|     |                                        | 0204 | D.Banjica                  | 7,791                     | 8,06                         |
|     | •                                      | 0205 | Mavrovi Anovi              | 1,349                     | 1,40                         |
|     |                                        | 0206 | Negotino(Polosko)          | 14,992                    | 16,002                       |
|     |                                        | 0207 | Rostusa                    | 10,366                    | 10,85                        |
|     |                                        | 0208 | Srbinovo                   | 3,951                     | 4,21                         |
|     |                                        | 0209 | Cegrane                    | 11,746                    | 12,369                       |
|     | Sub-total                              |      |                            | 109,811                   | 115,27                       |
| 03  | Tetovo                                 | 0301 | Bogovinje                  | 13,001                    | 13,684                       |
|     |                                        | 0302 | Brvenica                   | 14,793                    | 15,49                        |
|     |                                        | 0303 | Vratnica                   | 3,270                     | 3,35                         |
|     |                                        | 0304 | Zelino                     | 21,760                    | 23,02                        |
|     |                                        | 0305 | Jegunovce                  | 7,013                     | 7,19                         |
|     |                                        | 0306 | Kamenjane                  | 12,136                    | 12,91                        |
|     |                                        | 0307 | Tearce                     | 20,797                    | 21,59                        |
|     |                                        | 0308 | Tetovo                     | 65,318                    | 67,67                        |
|     |                                        | 0309 | Depciste                   | 7,286                     | 7,65                         |
|     |                                        | 0310 | Sipkovica                  | 6,797                     | 7,29                         |
|     | Sub-total                              |      |                            | 172,171                   | 179,88                       |
| 04  | Kicevo                                 | 0401 | Vranestica                 | 1,650                     | 1,62                         |
|     |                                        | 0402 | Drugovo                    | 3,555                     | 3,52                         |
|     |                                        | 0403 | Zajas                      | 10,055                    | 10,55                        |
|     |                                        | 0404 | Kicevo                     | 27,543                    | 28,44                        |
|     |                                        | 0405 | Oslomej                    | 9,170                     | 9,58                         |
|     | Sub-total                              |      | ·                          | 51,973                    | 53,74                        |
| 05  | M. Brod                                | 0501 | Makedonski Brod            | 5,517                     | 5,48                         |
| -   |                                        | 0502 | Plasnica                   | 4,449                     | 4,65                         |
| -   |                                        | 0503 | Samokov                    | 2,057                     | 2,01                         |
| •   | Sub-total                              |      |                            | 12,023                    | 12,15                        |
| 06  | Kumanovo                               | 0601 | Klecevce                   | 2,162                     | 2,06                         |
| ~ ~ | ······································ | 0602 | Kumanovo                   | 94,589                    | 97,07                        |
|     |                                        | 0603 | Lipkovo                    | 24,351                    | 25,93                        |
|     |                                        | 0604 | Orasac                     | 1,638                     | 1,56                         |
|     |                                        |      |                            |                           |                              |
|     |                                        | 0605 | Staro Nagoricane           | 5,074                     | 4,92                         |