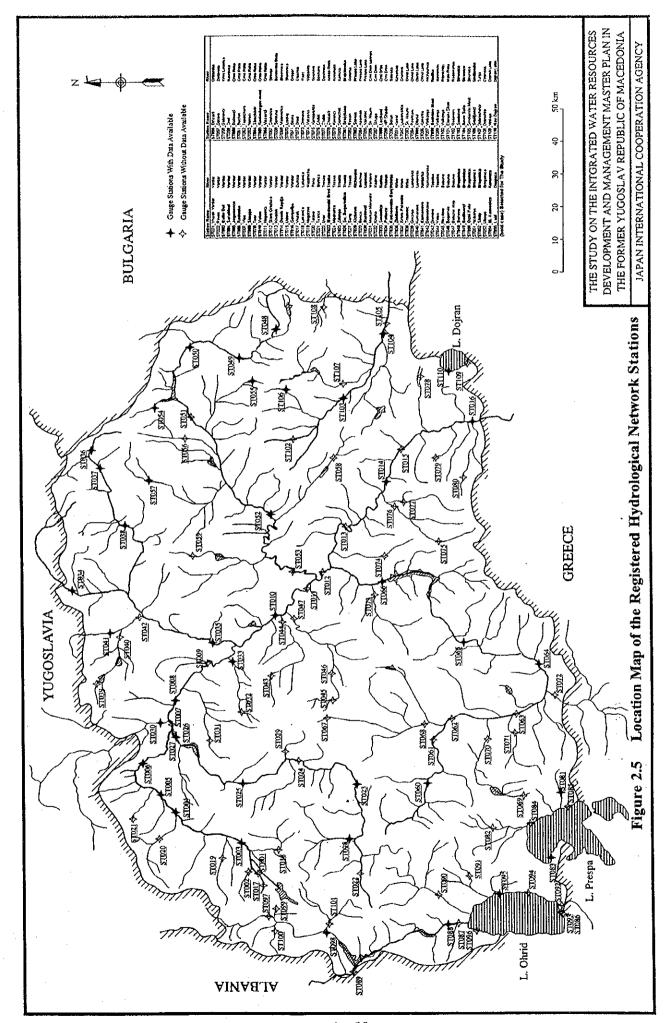

Table 2.1 Population by Former and New Municipality (1/3)

| No. | Name of former municipalities          | No.  | Name of new municipalities | 1994 Census<br>Population | Estimated Population in 1997 |
|-----|----------------------------------------|------|----------------------------|---------------------------|------------------------------|
| 01  | Skopje (                               | 0101 | Gazi Baba                  | 67,664                    | 69,293                       |
|     |                                        | 0102 | Dorce Petrov               | 37,961                    |                              |
|     |                                        | 0103 | Karpos                     | 58,359                    | 119,658                      |
|     | City of Skopje ≺                       | 0104 | Kisela Voda                | 118,079                   | 119,601                      |
|     |                                        | 0105 | Centar                     | 85,021                    | 86,752                       |
|     |                                        | 0106 | Cair                       | 63,375                    | 80,480                       |
|     | (                                      | 0107 | Suto Orizari               | 14,301 <sup>J</sup>       |                              |
|     |                                        | 0108 | Aracinovo                  | 9,960                     | 10,670                       |
|     |                                        | 0109 | Zelenikovo                 | 4,236                     | 4,378                        |
|     |                                        | 0110 | Ilinden                    | 14,512                    | 14,937                       |
|     | •                                      | 0111 | Kondovo                    | 9,840                     | 10,399                       |
|     |                                        | 0112 | Petrovec                   | 8,123                     | 8,368                        |
|     | •                                      | 0113 | Saraj                      | 21,302                    | (*)                          |
|     |                                        | 0114 | Sopiste                    | 9,684                     | 9,843                        |
|     |                                        | 0115 | Studenicani                | 14,747                    | 15,572                       |
|     |                                        | 0116 | Cucer-Sandevo              | 8,064                     | 8,262                        |
|     | Sub-total                              |      |                            | 545,228                   | 558,213                      |
| 02  | Gostivar                               | 0201 | Vrapciste                  | 8,416                     | 8,73                         |
|     |                                        | 0202 | Vrutok                     | 5,460                     | 5,708                        |
|     |                                        | 0203 | Gostivar                   | 45,740                    | 47,939                       |
|     |                                        | 0204 | D.Banjica                  | 7,791                     | 8,06                         |
|     | •                                      | 0205 | Mavrovi Anovi              | 1,349                     | 1,40                         |
|     |                                        | 0206 | Negotino(Polosko)          | 14,992                    | 16,002                       |
|     |                                        | 0207 | Rostusa                    | 10,366                    | 10,85                        |
|     |                                        | 0208 | Srbinovo                   | 3,951                     | 4,21                         |
|     |                                        | 0209 | Cegrane                    | 11,746                    | 12,369                       |
|     | Sub-total                              |      |                            | 109,811                   | 115,27                       |
| 03  | Tetovo                                 | 0301 | Bogovinje                  | 13,001                    | 13,684                       |
|     |                                        | 0302 | Brvenica                   | 14,793                    | 15,49                        |
|     |                                        | 0303 | Vratnica                   | 3,270                     | 3,35                         |
|     |                                        | 0304 | Zelino                     | 21,760                    | 23,02                        |
|     |                                        | 0305 | Jegunovce                  | 7,013                     | 7,19                         |
|     |                                        | 0306 | Kamenjane                  | 12,136                    | 12,91                        |
|     |                                        | 0307 | Tearce                     | 20,797                    | 21,59                        |
|     |                                        | 0308 | Tetovo                     | 65,318                    | 67,67                        |
|     |                                        | 0309 | Depciste                   | 7,286                     | 7,65                         |
|     |                                        | 0310 | Sipkovica                  | 6,797                     | 7,29                         |
|     | Sub-total                              |      |                            | 172,171                   | 179,88                       |
| 04  | Kicevo                                 | 0401 | Vranestica                 | 1,650                     | 1,62                         |
|     |                                        | 0402 | Drugovo                    | 3,555                     | 3,52                         |
|     |                                        | 0403 | Zajas                      | 10,055                    | 10,55                        |
|     |                                        | 0404 | Kicevo                     | 27,543                    | 28,44                        |
|     |                                        | 0405 | Oslomej                    | 9,170                     | 9,58                         |
|     | Sub-total                              |      | ·                          | 51,973                    | 53,74                        |
| 05  | M. Brod                                | 0501 | Makedonski Brod            | 5,517                     | 5,48                         |
| -   |                                        | 0502 | Plasnica                   | 4,449                     | 4,65                         |
| -   |                                        | 0503 | Samokov                    | 2,057                     | 2,01                         |
| •   | Sub-total                              |      |                            | 12,023                    | 12,15                        |
| 06  | Kumanovo                               | 0601 | Klecevce                   | 2,162                     | 2,06                         |
| ~ ~ | ······································ | 0602 | Kumanovo                   | 94,589                    | 97,07                        |
|     |                                        | 0603 | Lipkovo                    | 24,351                    | 25,93                        |
|     |                                        | 0604 | Orasac                     | 1,638                     | 1,56                         |
|     |                                        |      |                            |                           |                              |
|     |                                        | 0605 | Staro Nagoricane           | 5,074                     | 4,92                         |