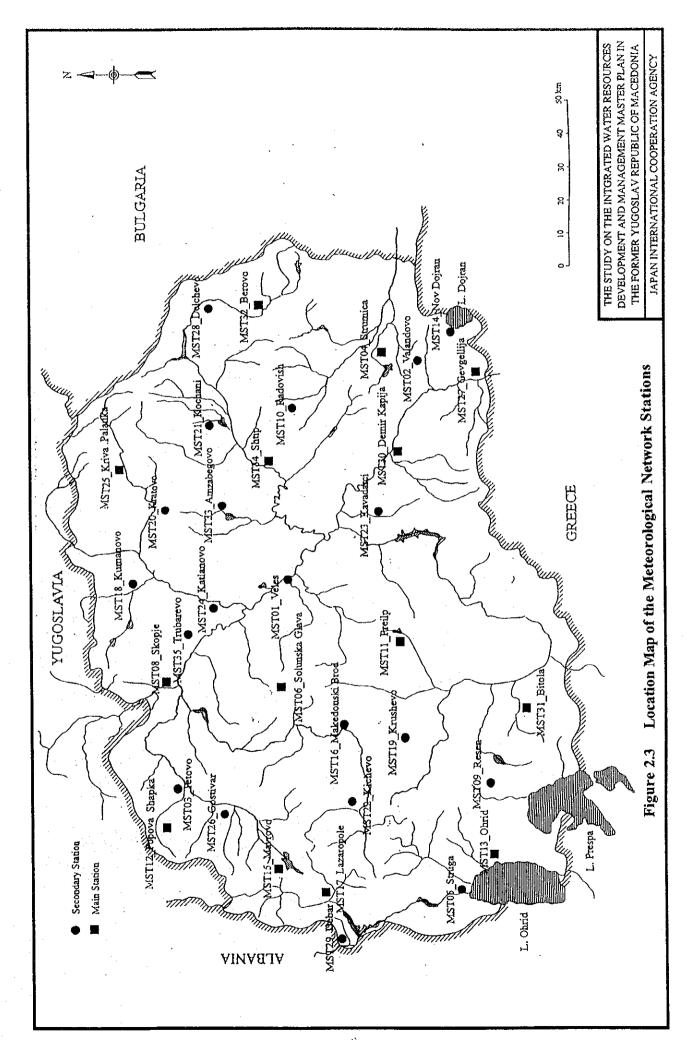

Table 2.1 Population by Former and New Municipality (1/3)

| No. | Name of former municipalities          | No.  | Name of new municipalities | 1994 Census<br>Population | Estimated Population in 1997 |
|-----|----------------------------------------|------|----------------------------|---------------------------|------------------------------|
| 01  | Skopje (                               | 0101 | Gazi Baba                  | 67,664                    | 69,293                       |
|     |                                        | 0102 | Dorce Petrov               | 37,961                    |                              |
|     |                                        | 0103 | Karpos                     | 58,359                    | 119,658                      |
|     | City of Skopje ≺                       | 0104 | Kisela Voda                | 118,079                   | 119,601                      |
|     |                                        | 0105 | Centar                     | 85,021                    | 86,752                       |
|     |                                        | 0106 | Cair                       | 63,375                    | 80,480                       |
|     | (                                      | 0107 | Suto Orizari               | 14,301 <sup>J</sup>       |                              |
|     |                                        | 0108 | Aracinovo                  | 9,960                     | 10,670                       |
|     |                                        | 0109 | Zelenikovo                 | 4,236                     | 4,378                        |
|     |                                        | 0110 | Ilinden                    | 14,512                    | 14,937                       |
|     | •                                      | 0111 | Kondovo                    | 9,840                     | 10,399                       |
|     |                                        | 0112 | Petrovec                   | 8,123                     | 8,368                        |
|     | •                                      | 0113 | Saraj                      | 21,302                    | (*)                          |
|     |                                        | 0114 | Sopiste                    | 9,684                     | 9,843                        |
|     |                                        | 0115 | Studenicani                | 14,747                    | 15,572                       |
|     |                                        | 0116 | Cucer-Sandevo              | 8,064                     | 8,262                        |
|     | Sub-total                              |      |                            | 545,228                   | 558,213                      |
| 02  | Gostivar                               | 0201 | Vrapciste                  | 8,416                     | 8,73                         |
|     |                                        | 0202 | Vrutok                     | 5,460                     | 5,708                        |
|     |                                        | 0203 | Gostivar                   | 45,740                    | 47,939                       |
|     |                                        | 0204 | D.Banjica                  | 7,791                     | 8,06                         |
|     | •                                      | 0205 | Mavrovi Anovi              | 1,349                     | 1,40                         |
|     |                                        | 0206 | Negotino(Polosko)          | 14,992                    | 16,002                       |
|     |                                        | 0207 | Rostusa                    | 10,366                    | 10,85                        |
|     |                                        | 0208 | Srbinovo                   | 3,951                     | 4,21                         |
|     |                                        | 0209 | Cegrane                    | 11,746                    | 12,369                       |
|     | Sub-total                              |      |                            | 109,811                   | 115,27                       |
| 03  | Tetovo                                 | 0301 | Bogovinje                  | 13,001                    | 13,684                       |
|     |                                        | 0302 | Brvenica                   | 14,793                    | 15,49                        |
|     |                                        | 0303 | Vratnica                   | 3,270                     | 3,35                         |
|     |                                        | 0304 | Zelino                     | 21,760                    | 23,02                        |
|     |                                        | 0305 | Jegunovce                  | 7,013                     | 7,19                         |
|     |                                        | 0306 | Kamenjane                  | 12,136                    | 12,91                        |
|     |                                        | 0307 | Tearce                     | 20,797                    | 21,59                        |
|     |                                        | 0308 | Tetovo                     | 65,318                    | 67,67                        |
|     |                                        | 0309 | Depciste                   | 7,286                     | 7,65                         |
|     |                                        | 0310 | Sipkovica                  | 6,797                     | 7,29                         |
|     | Sub-total                              |      |                            | 172,171                   | 179,88                       |
| 04  | Kicevo                                 | 0401 | Vranestica                 | 1,650                     | 1,62                         |
|     |                                        | 0402 | Drugovo                    | 3,555                     | 3,52                         |
|     |                                        | 0403 | Zajas                      | 10,055                    | 10,55                        |
|     |                                        | 0404 | Kicevo                     | 27,543                    | 28,44                        |
|     |                                        | 0405 | Oslomej                    | 9,170                     | 9,58                         |
|     | Sub-total                              |      | ·                          | 51,973                    | 53,74                        |
| 05  | M. Brod                                | 0501 | Makedonski Brod            | 5,517                     | 5,48                         |
| -   |                                        | 0502 | Plasnica                   | 4,449                     | 4,65                         |
| -   |                                        | 0503 | Samokov                    | 2,057                     | 2,01                         |
| •   | Sub-total                              |      |                            | 12,023                    | 12,15                        |
| 06  | Kumanovo                               | 0601 | Klecevce                   | 2,162                     | 2,06                         |
| ~ ~ | ······································ | 0602 | Kumanovo                   | 94,589                    | 97,07                        |
|     |                                        | 0603 | Lipkovo                    | 24,351                    | 25,93                        |
|     |                                        | 0604 | Orasac                     | 1,638                     | 1,56                         |
|     |                                        |      |                            |                           |                              |
|     |                                        | 0605 | Staro Nagoricane           | 5,074                     | 4,92                         |