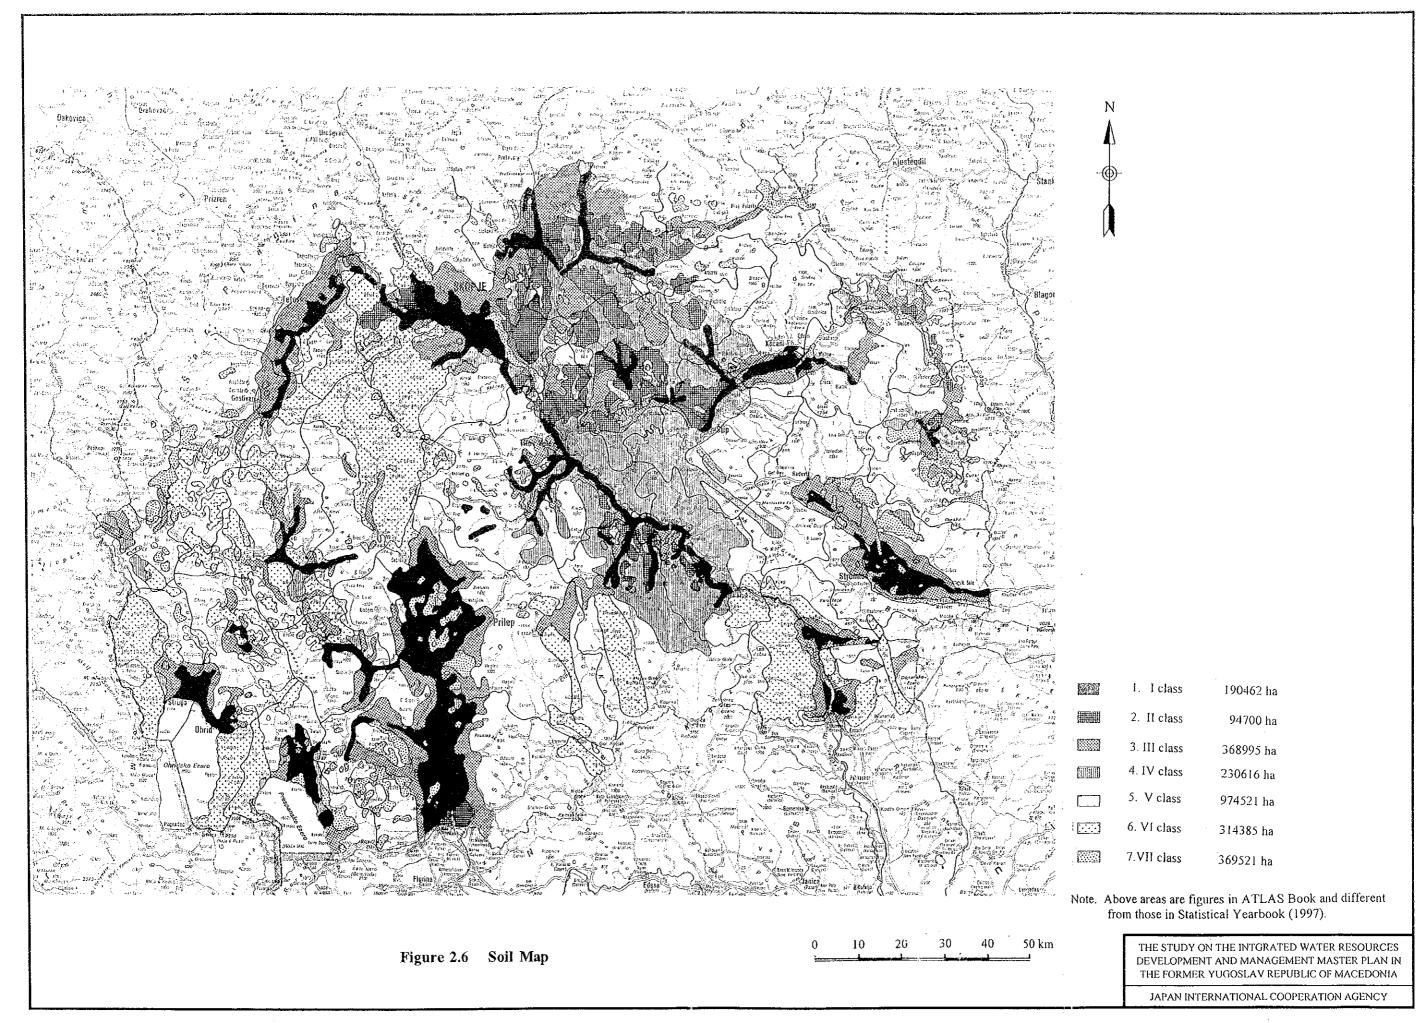

Table 2.1 Population by Former and New Municipality (1/3)

| No. | Name of former municipalities          | No.  | Name of new municipalities | 1994 Census<br>Population | Estimated Population in 1997 |
|-----|----------------------------------------|------|----------------------------|---------------------------|------------------------------|
| 01  | Skopje (                               | 0101 | Gazi Baba                  | 67,664                    | 69,293                       |
|     |                                        | 0102 | Dorce Petrov               | 37,961                    |                              |
|     |                                        | 0103 | Karpos                     | 58,359                    | 119,658                      |
|     | City of Skopje ≺                       | 0104 | Kisela Voda                | 118,079                   | 119,601                      |
|     |                                        | 0105 | Centar                     | 85,021                    | 86,752                       |
|     |                                        | 0106 | Cair                       | 63,375                    | 80,480                       |
|     | (                                      | 0107 | Suto Orizari               | 14,301 <sup>J</sup>       |                              |
|     |                                        | 0108 | Aracinovo                  | 9,960                     | 10,670                       |
|     |                                        | 0109 | Zelenikovo                 | 4,236                     | 4,378                        |
|     |                                        | 0110 | Ilinden                    | 14,512                    | 14,937                       |
|     | •                                      | 0111 | Kondovo                    | 9,840                     | 10,399                       |
|     |                                        | 0112 | Petrovec                   | 8,123                     | 8,368                        |
|     | •                                      | 0113 | Saraj                      | 21,302                    | (*)                          |
|     |                                        | 0114 | Sopiste                    | 9,684                     | 9,843                        |
|     |                                        | 0115 | Studenicani                | 14,747                    | 15,572                       |
|     |                                        | 0116 | Cucer-Sandevo              | 8,064                     | 8,262                        |
|     | Sub-total                              |      |                            | 545,228                   | 558,213                      |
| 02  | Gostivar                               | 0201 | Vrapciste                  | 8,416                     | 8,73                         |
|     |                                        | 0202 | Vrutok                     | 5,460                     | 5,708                        |
|     |                                        | 0203 | Gostivar                   | 45,740                    | 47,939                       |
|     |                                        | 0204 | D.Banjica                  | 7,791                     | 8,06                         |
|     | •                                      | 0205 | Mavrovi Anovi              | 1,349                     | 1,40                         |
|     |                                        | 0206 | Negotino(Polosko)          | 14,992                    | 16,002                       |
|     |                                        | 0207 | Rostusa                    | 10,366                    | 10,85                        |
|     |                                        | 0208 | Srbinovo                   | 3,951                     | 4,21                         |
|     |                                        | 0209 | Cegrane                    | 11,746                    | 12,369                       |
|     | Sub-total                              |      |                            | 109,811                   | 115,27                       |
| 03  | Tetovo                                 | 0301 | Bogovinje                  | 13,001                    | 13,684                       |
|     |                                        | 0302 | Brvenica                   | 14,793                    | 15,49                        |
|     |                                        | 0303 | Vratnica                   | 3,270                     | 3,35                         |
|     |                                        | 0304 | Zelino                     | 21,760                    | 23,02                        |
|     |                                        | 0305 | Jegunovce                  | 7,013                     | 7,19                         |
|     |                                        | 0306 | Kamenjane                  | 12,136                    | 12,91                        |
|     |                                        | 0307 | Tearce                     | 20,797                    | 21,59                        |
|     |                                        | 0308 | Tetovo                     | 65,318                    | 67,67                        |
|     |                                        | 0309 | Depciste                   | 7,286                     | 7,65                         |
|     |                                        | 0310 | Sipkovica                  | 6,797                     | 7,29                         |
|     | Sub-total                              |      |                            | 172,171                   | 179,88                       |
| 04  | Kicevo                                 | 0401 | Vranestica                 | 1,650                     | 1,62                         |
|     |                                        | 0402 | Drugovo                    | 3,555                     | 3,52                         |
|     |                                        | 0403 | Zajas                      | 10,055                    | 10,55                        |
|     |                                        | 0404 | Kicevo                     | 27,543                    | 28,44                        |
|     |                                        | 0405 | Oslomej                    | 9,170                     | 9,58                         |
|     | Sub-total                              |      | ·                          | 51,973                    | 53,74                        |
| 05  | M. Brod                                | 0501 | Makedonski Brod            | 5,517                     | 5,48                         |
| -   |                                        | 0502 | Plasnica                   | 4,449                     | 4,65                         |
| -   |                                        | 0503 | Samokov                    | 2,057                     | 2,01                         |
| •   | Sub-total                              |      |                            | 12,023                    | 12,15                        |
| 06  | Kumanovo                               | 0601 | Klecevce                   | 2,162                     | 2,06                         |
| ~ ~ | ······································ | 0602 | Kumanovo                   | 94,589                    | 97,07                        |
|     |                                        | 0603 | Lipkovo                    | 24,351                    | 25,93                        |
|     |                                        | 0604 | Orasac                     | 1,638                     | 1,56                         |
|     |                                        |      |                            |                           |                              |
|     |                                        | 0605 | Staro Nagoricane           | 5,074                     | 4,92                         |