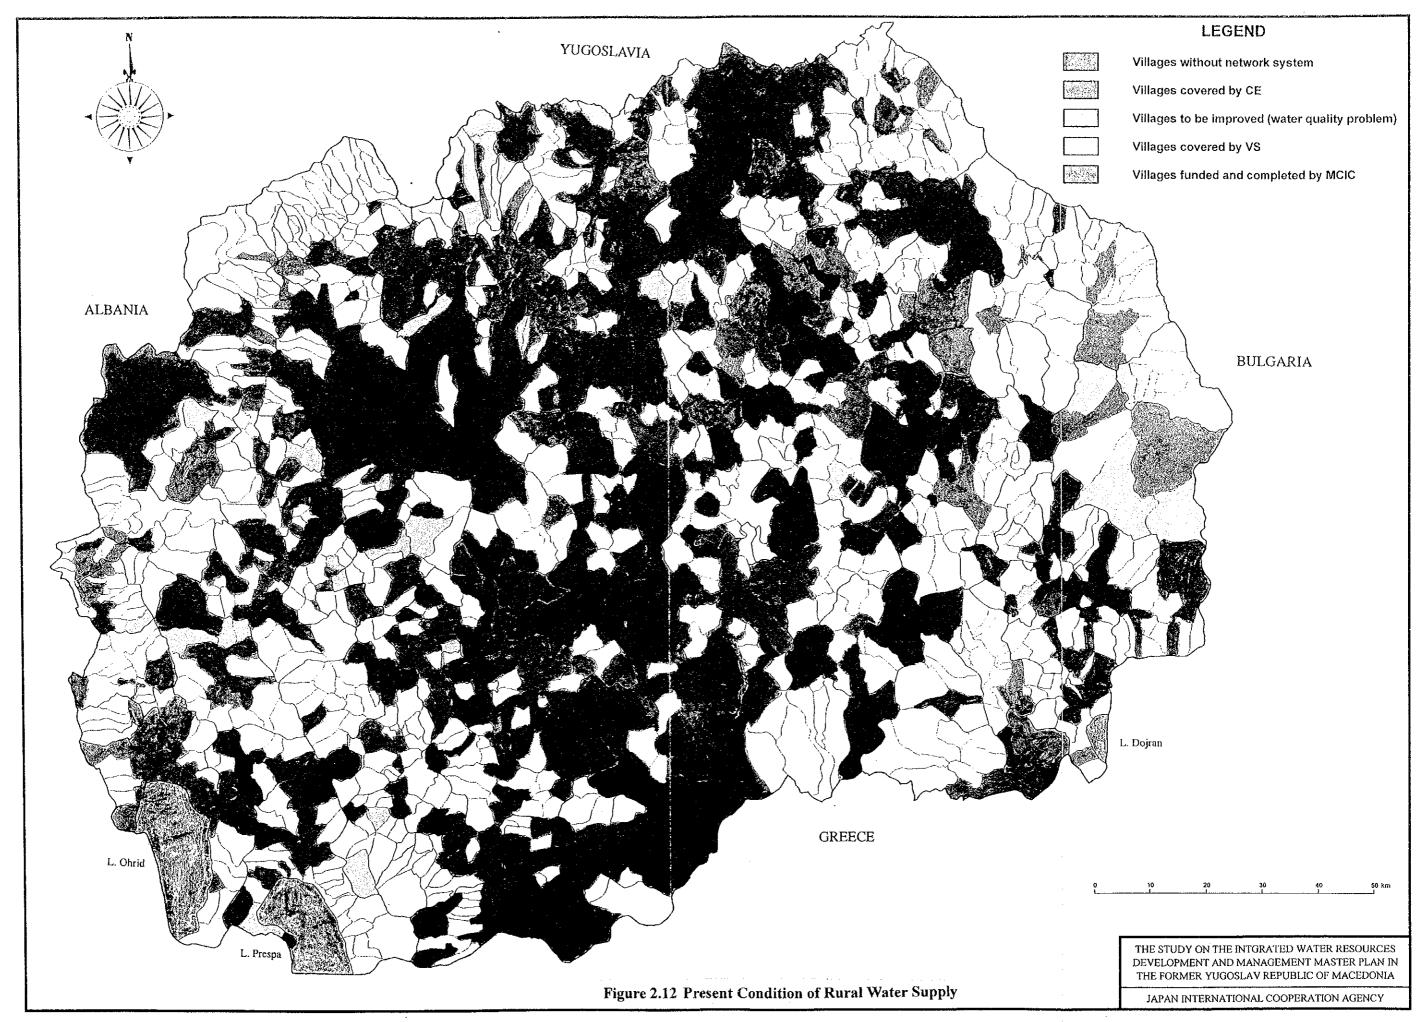

Table 2.1 Population by Former and New Municipality (1/3)

| No. | Name of former municipalities          | No.  | Name of new municipalities | 1994 Census<br>Population | Estimated Population in 1997 |
|-----|----------------------------------------|------|----------------------------|---------------------------|------------------------------|
| 01  | Skopje (                               | 0101 | Gazi Baba                  | 67,664                    | 69,293                       |
|     |                                        | 0102 | Dorce Petrov               | 37,961                    |                              |
|     |                                        | 0103 | Karpos                     | 58,359                    | 119,658                      |
|     | City of Skopje ≺                       | 0104 | Kisela Voda                | 118,079                   | 119,601                      |
|     |                                        | 0105 | Centar                     | 85,021                    | 86,752                       |
|     |                                        | 0106 | Cair                       | 63,375                    | 80,480                       |
|     | (                                      | 0107 | Suto Orizari               | 14,301 <sup>J</sup>       |                              |
|     |                                        | 0108 | Aracinovo                  | 9,960                     | 10,670                       |
|     |                                        | 0109 | Zelenikovo                 | 4,236                     | 4,378                        |
|     |                                        | 0110 | Ilinden                    | 14,512                    | 14,937                       |
|     | •                                      | 0111 | Kondovo                    | 9,840                     | 10,399                       |
|     |                                        | 0112 | Petrovec                   | 8,123                     | 8,368                        |
|     | •                                      | 0113 | Saraj                      | 21,302                    | (*)                          |
|     |                                        | 0114 | Sopiste                    | 9,684                     | 9,843                        |
|     |                                        | 0115 | Studenicani                | 14,747                    | 15,572                       |
|     |                                        | 0116 | Cucer-Sandevo              | 8,064                     | 8,262                        |
|     | Sub-total                              |      |                            | 545,228                   | 558,213                      |
| 02  | Gostivar                               | 0201 | Vrapciste                  | 8,416                     | 8,73                         |
|     |                                        | 0202 | Vrutok                     | 5,460                     | 5,708                        |
|     |                                        | 0203 | Gostivar                   | 45,740                    | 47,939                       |
|     |                                        | 0204 | D.Banjica                  | 7,791                     | 8,06                         |
|     | •                                      | 0205 | Mavrovi Anovi              | 1,349                     | 1,40                         |
|     |                                        | 0206 | Negotino(Polosko)          | 14,992                    | 16,002                       |
|     |                                        | 0207 | Rostusa                    | 10,366                    | 10,85                        |
|     |                                        | 0208 | Srbinovo                   | 3,951                     | 4,21                         |
|     |                                        | 0209 | Cegrane                    | 11,746                    | 12,369                       |
|     | Sub-total                              |      |                            | 109,811                   | 115,27                       |
| 03  | Tetovo                                 | 0301 | Bogovinje                  | 13,001                    | 13,684                       |
|     |                                        | 0302 | Brvenica                   | 14,793                    | 15,49                        |
|     |                                        | 0303 | Vratnica                   | 3,270                     | 3,35                         |
|     |                                        | 0304 | Zelino                     | 21,760                    | 23,02                        |
|     |                                        | 0305 | Jegunovce                  | 7,013                     | 7,19                         |
|     |                                        | 0306 | Kamenjane                  | 12,136                    | 12,91                        |
|     |                                        | 0307 | Tearce                     | 20,797                    | 21,59                        |
|     |                                        | 0308 | Tetovo                     | 65,318                    | 67,67                        |
|     |                                        | 0309 | Depciste                   | 7,286                     | 7,65                         |
|     |                                        | 0310 | Sipkovica                  | 6,797                     | 7,29                         |
|     | Sub-total                              |      |                            | 172,171                   | 179,88                       |
| 04  | Kicevo                                 | 0401 | Vranestica                 | 1,650                     | 1,62                         |
|     |                                        | 0402 | Drugovo                    | 3,555                     | 3,52                         |
|     |                                        | 0403 | Zajas                      | 10,055                    | 10,55                        |
|     |                                        | 0404 | Kicevo                     | 27,543                    | 28,44                        |
|     |                                        | 0405 | Oslomej                    | 9,170                     | 9,58                         |
|     | Sub-total                              |      | ·                          | 51,973                    | 53,74                        |
| 05  | M. Brod                                | 0501 | Makedonski Brod            | 5,517                     | 5,48                         |
| -   |                                        | 0502 | Plasnica                   | 4,449                     | 4,65                         |
| -   |                                        | 0503 | Samokov                    | 2,057                     | 2,01                         |
| •   | Sub-total                              |      |                            | 12,023                    | 12,15                        |
| 06  | Kumanovo                               | 0601 | Klecevce                   | 2,162                     | 2,06                         |
| ~ ~ | ······································ | 0602 | Kumanovo                   | 94,589                    | 97,07                        |
|     |                                        | 0603 | Lipkovo                    | 24,351                    | 25,93                        |
|     |                                        | 0604 | Orasac                     | 1,638                     | 1,56                         |
|     |                                        |      |                            |                           |                              |
|     |                                        | 0605 | Staro Nagoricane           | 5,074                     | 4,92                         |