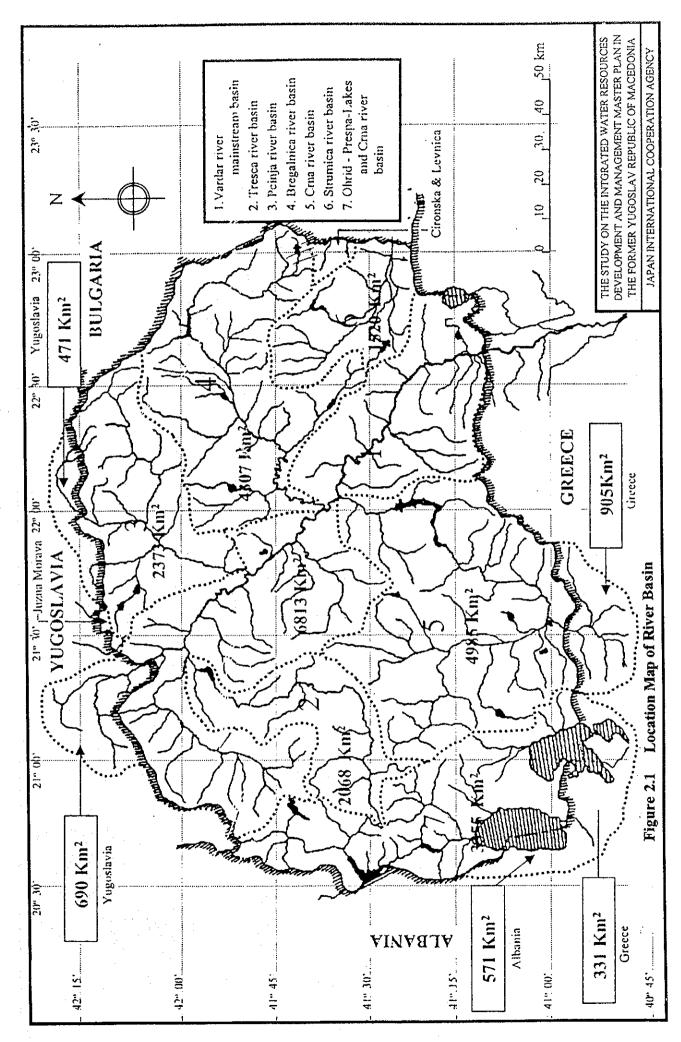

Table 2.1 Population by Former and New Municipality (1/3)

| No. | Name of former municipalities          | No.  | Name of new municipalities | 1994 Census<br>Population | Estimated Population in 1997 |
|-----|----------------------------------------|------|----------------------------|---------------------------|------------------------------|
| 01  | Skopje (                               | 0101 | Gazi Baba                  | 67,664                    | 69,293                       |
|     |                                        | 0102 | Dorce Petrov               | 37,961                    |                              |
|     |                                        | 0103 | Karpos                     | 58,359                    | 119,658                      |
|     | City of Skopje ≺                       | 0104 | Kisela Voda                | 118,079                   | 119,601                      |
|     |                                        | 0105 | Centar                     | 85,021                    | 86,752                       |
|     |                                        | 0106 | Cair                       | 63,375                    | 80,480                       |
|     | (                                      | 0107 | Suto Orizari               | 14,301 <sup>J</sup>       |                              |
|     |                                        | 0108 | Aracinovo                  | 9,960                     | 10,670                       |
|     |                                        | 0109 | Zelenikovo                 | 4,236                     | 4,378                        |
|     |                                        | 0110 | Ilinden                    | 14,512                    | 14,937                       |
|     | •                                      | 0111 | Kondovo                    | 9,840                     | 10,399                       |
|     |                                        | 0112 | Petrovec                   | 8,123                     | 8,368                        |
|     | •                                      | 0113 | Saraj                      | 21,302                    | (*)                          |
|     |                                        | 0114 | Sopiste                    | 9,684                     | 9,843                        |
|     |                                        | 0115 | Studenicani                | 14,747                    | 15,572                       |
|     |                                        | 0116 | Cucer-Sandevo              | 8,064                     | 8,262                        |
|     | Sub-total                              |      |                            | 545,228                   | 558,213                      |
| 02  | Gostivar                               | 0201 | Vrapciste                  | 8,416                     | 8,73                         |
|     |                                        | 0202 | Vrutok                     | 5,460                     | 5,708                        |
|     |                                        | 0203 | Gostivar                   | 45,740                    | 47,939                       |
|     |                                        | 0204 | D.Banjica                  | 7,791                     | 8,06                         |
|     | •                                      | 0205 | Mavrovi Anovi              | 1,349                     | 1,40                         |
|     |                                        | 0206 | Negotino(Polosko)          | 14,992                    | 16,002                       |
|     |                                        | 0207 | Rostusa                    | 10,366                    | 10,85                        |
|     |                                        | 0208 | Srbinovo                   | 3,951                     | 4,21                         |
|     |                                        | 0209 | Cegrane                    | 11,746                    | 12,369                       |
|     | Sub-total                              |      |                            | 109,811                   | 115,27                       |
| 03  | Tetovo                                 | 0301 | Bogovinje                  | 13,001                    | 13,684                       |
|     |                                        | 0302 | Brvenica                   | 14,793                    | 15,49                        |
|     |                                        | 0303 | Vratnica                   | 3,270                     | 3,35                         |
|     |                                        | 0304 | Zelino                     | 21,760                    | 23,02                        |
|     |                                        | 0305 | Jegunovce                  | 7,013                     | 7,19                         |
|     |                                        | 0306 | Kamenjane                  | 12,136                    | 12,91                        |
|     |                                        | 0307 | Tearce                     | 20,797                    | 21,59                        |
|     |                                        | 0308 | Tetovo                     | 65,318                    | 67,67                        |
|     |                                        | 0309 | Depciste                   | 7,286                     | 7,65                         |
|     |                                        | 0310 | Sipkovica                  | 6,797                     | 7,29                         |
|     | Sub-total                              |      |                            | 172,171                   | 179,88                       |
| 04  | Kicevo                                 | 0401 | Vranestica                 | 1,650                     | 1,62                         |
|     |                                        | 0402 | Drugovo                    | 3,555                     | 3,52                         |
|     |                                        | 0403 | Zajas                      | 10,055                    | 10,55                        |
|     |                                        | 0404 | Kicevo                     | 27,543                    | 28,44                        |
|     |                                        | 0405 | Oslomej                    | 9,170                     | 9,58                         |
|     | Sub-total                              |      | ·                          | 51,973                    | 53,74                        |
| 05  | M. Brod                                | 0501 | Makedonski Brod            | 5,517                     | 5,48                         |
| -   |                                        | 0502 | Plasnica                   | 4,449                     | 4,65                         |
| -   |                                        | 0503 | Samokov                    | 2,057                     | 2,01                         |
| •   | Sub-total                              |      |                            | 12,023                    | 12,15                        |
| 06  | Kumanovo                               | 0601 | Klecevce                   | 2,162                     | 2,06                         |
| ~ ~ | ······································ | 0602 | Kumanovo                   | 94,589                    | 97,07                        |
|     |                                        | 0603 | Lipkovo                    | 24,351                    | 25,93                        |
|     |                                        | 0604 | Orasac                     | 1,638                     | 1,56                         |
|     |                                        |      |                            |                           |                              |
|     |                                        | 0605 | Staro Nagoricane           | 5,074                     | 4,92                         |