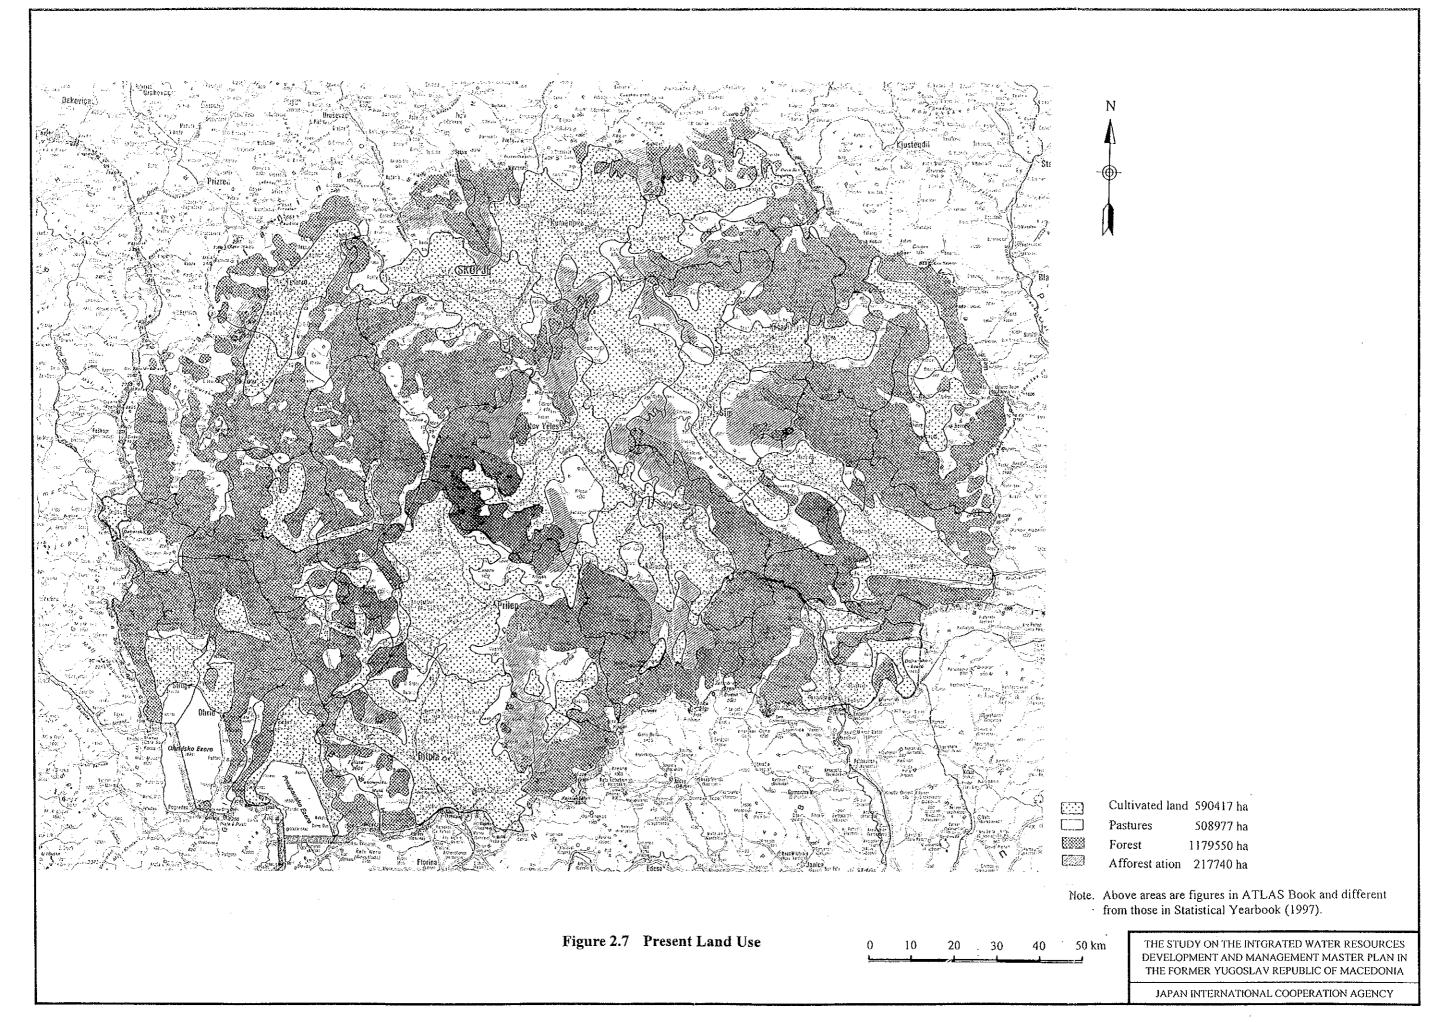

Table 2.1 Population by Former and New Municipality (1/3)

| No. | Name of former municipalities          | No.  | Name of new municipalities | 1994 Census<br>Population | Estimated Population in 1997 |
|-----|----------------------------------------|------|----------------------------|---------------------------|------------------------------|
| 01  | Skopje (                               | 0101 | Gazi Baba                  | 67,664                    | 69,293                       |
|     |                                        | 0102 | Dorce Petrov               | 37,961                    |                              |
|     |                                        | 0103 | Karpos                     | 58,359                    | 119,658                      |
|     | City of Skopje ≺                       | 0104 | Kisela Voda                | 118,079                   | 119,601                      |
|     |                                        | 0105 | Centar                     | 85,021                    | 86,752                       |
|     |                                        | 0106 | Cair                       | 63,375                    | 80,480                       |
|     | (                                      | 0107 | Suto Orizari               | 14,301 <sup>J</sup>       |                              |
|     |                                        | 0108 | Aracinovo                  | 9,960                     | 10,670                       |
|     |                                        | 0109 | Zelenikovo                 | 4,236                     | 4,378                        |
|     |                                        | 0110 | Ilinden                    | 14,512                    | 14,937                       |
|     | •                                      | 0111 | Kondovo                    | 9,840                     | 10,399                       |
|     |                                        | 0112 | Petrovec                   | 8,123                     | 8,368                        |
|     | •                                      | 0113 | Saraj                      | 21,302                    | (*)                          |
|     |                                        | 0114 | Sopiste                    | 9,684                     | 9,843                        |
|     |                                        | 0115 | Studenicani                | 14,747                    | 15,572                       |
|     |                                        | 0116 | Cucer-Sandevo              | 8,064                     | 8,262                        |
|     | Sub-total                              |      |                            | 545,228                   | 558,213                      |
| 02  | Gostivar                               | 0201 | Vrapciste                  | 8,416                     | 8,73                         |
|     |                                        | 0202 | Vrutok                     | 5,460                     | 5,708                        |
|     |                                        | 0203 | Gostivar                   | 45,740                    | 47,939                       |
|     |                                        | 0204 | D.Banjica                  | 7,791                     | 8,06                         |
|     | •                                      | 0205 | Mavrovi Anovi              | 1,349                     | 1,40                         |
|     |                                        | 0206 | Negotino(Polosko)          | 14,992                    | 16,002                       |
|     |                                        | 0207 | Rostusa                    | 10,366                    | 10,85                        |
|     |                                        | 0208 | Srbinovo                   | 3,951                     | 4,21                         |
|     |                                        | 0209 | Cegrane                    | 11,746                    | 12,369                       |
|     | Sub-total                              |      |                            | 109,811                   | 115,27                       |
| 03  | Tetovo                                 | 0301 | Bogovinje                  | 13,001                    | 13,684                       |
|     |                                        | 0302 | Brvenica                   | 14,793                    | 15,49                        |
|     |                                        | 0303 | Vratnica                   | 3,270                     | 3,35                         |
|     |                                        | 0304 | Zelino                     | 21,760                    | 23,02                        |
|     |                                        | 0305 | Jegunovce                  | 7,013                     | 7,19                         |
|     |                                        | 0306 | Kamenjane                  | 12,136                    | 12,91                        |
|     |                                        | 0307 | Tearce                     | 20,797                    | 21,59                        |
|     |                                        | 0308 | Tetovo                     | 65,318                    | 67,67                        |
|     |                                        | 0309 | Depciste                   | 7,286                     | 7,65                         |
|     |                                        | 0310 | Sipkovica                  | 6,797                     | 7,29                         |
|     | Sub-total                              |      |                            | 172,171                   | 179,88                       |
| 04  | Kicevo                                 | 0401 | Vranestica                 | 1,650                     | 1,62                         |
|     |                                        | 0402 | Drugovo                    | 3,555                     | 3,52                         |
|     |                                        | 0403 | Zajas                      | 10,055                    | 10,55                        |
|     |                                        | 0404 | Kicevo                     | 27,543                    | 28,44                        |
|     |                                        | 0405 | Oslomej                    | 9,170                     | 9,58                         |
|     | Sub-total                              |      | ·                          | 51,973                    | 53,74                        |
| 05  | M. Brod                                | 0501 | Makedonski Brod            | 5,517                     | 5,48                         |
| -   |                                        | 0502 | Plasnica                   | 4,449                     | 4,65                         |
| -   |                                        | 0503 | Samokov                    | 2,057                     | 2,01                         |
| •   | Sub-total                              |      |                            | 12,023                    | 12,15                        |
| 06  | Kumanovo                               | 0601 | Klecevce                   | 2,162                     | 2,06                         |
| ~ ~ | ······································ | 0602 | Kumanovo                   | 94,589                    | 97,07                        |
|     |                                        | 0603 | Lipkovo                    | 24,351                    | 25,93                        |
|     |                                        | 0604 | Orasac                     | 1,638                     | 1,56                         |
|     |                                        |      |                            |                           |                              |
|     |                                        | 0605 | Staro Nagoricane           | 5,074                     | 4,92                         |