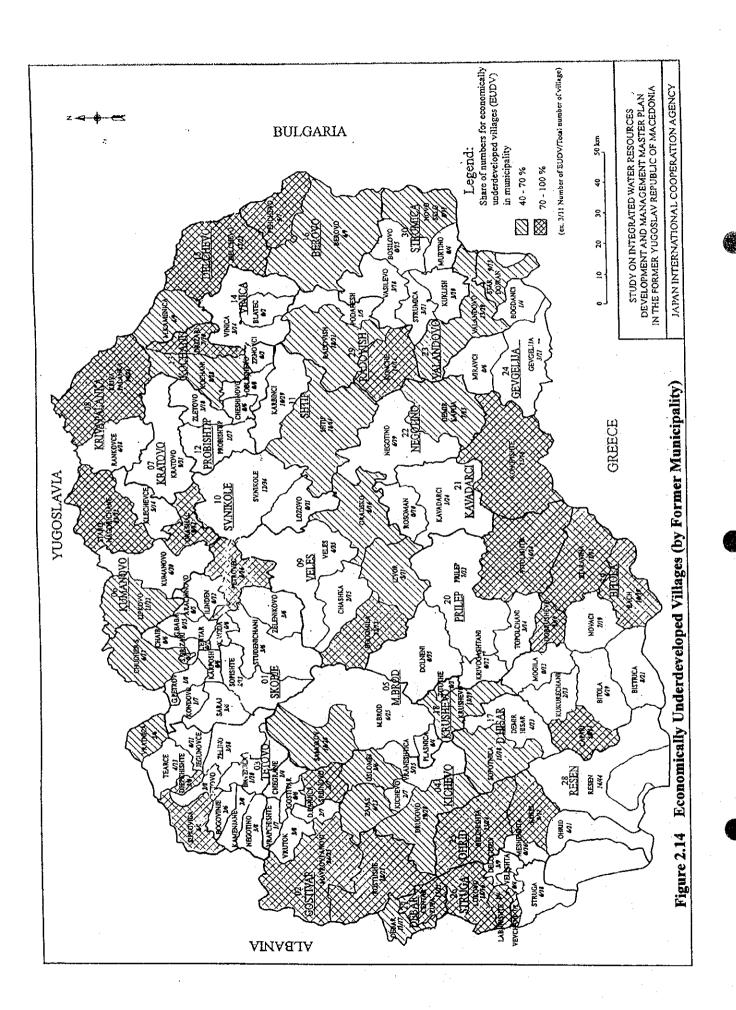

Table 2.1 Population by Former and New Municipality (1/3)

| No. | Name of former municipalities          | No.  | Name of new municipalities | 1994 Census<br>Population | Estimated Population in 1997 |
|-----|----------------------------------------|------|----------------------------|---------------------------|------------------------------|
| 01  | Skopje (                               | 0101 | Gazi Baba                  | 67,664                    | 69,293                       |
|     |                                        | 0102 | Dorce Petrov               | 37,961                    |                              |
|     |                                        | 0103 | Karpos                     | 58,359                    | 119,658                      |
|     | City of Skopje ≺                       | 0104 | Kisela Voda                | 118,079                   | 119,601                      |
|     |                                        | 0105 | Centar                     | 85,021                    | 86,752                       |
|     |                                        | 0106 | Cair                       | 63,375                    | 80,480                       |
|     | (                                      | 0107 | Suto Orizari               | 14,301 <sup>J</sup>       |                              |
|     |                                        | 0108 | Aracinovo                  | 9,960                     | 10,670                       |
|     |                                        | 0109 | Zelenikovo                 | 4,236                     | 4,378                        |
|     |                                        | 0110 | Ilinden                    | 14,512                    | 14,937                       |
|     | •                                      | 0111 | Kondovo                    | 9,840                     | 10,399                       |
|     |                                        | 0112 | Petrovec                   | 8,123                     | 8,368                        |
|     | •                                      | 0113 | Saraj                      | 21,302                    | (*)                          |
|     |                                        | 0114 | Sopiste                    | 9,684                     | 9,843                        |
|     |                                        | 0115 | Studenicani                | 14,747                    | 15,572                       |
|     |                                        | 0116 | Cucer-Sandevo              | 8,064                     | 8,262                        |
|     | Sub-total                              |      |                            | 545,228                   | 558,213                      |
| 02  | Gostivar                               | 0201 | Vrapciste                  | 8,416                     | 8,73                         |
|     |                                        | 0202 | Vrutok                     | 5,460                     | 5,708                        |
|     |                                        | 0203 | Gostivar                   | 45,740                    | 47,939                       |
|     |                                        | 0204 | D.Banjica                  | 7,791                     | 8,06                         |
|     | •                                      | 0205 | Mavrovi Anovi              | 1,349                     | 1,40                         |
|     |                                        | 0206 | Negotino(Polosko)          | 14,992                    | 16,002                       |
|     |                                        | 0207 | Rostusa                    | 10,366                    | 10,85                        |
|     |                                        | 0208 | Srbinovo                   | 3,951                     | 4,21                         |
|     |                                        | 0209 | Cegrane                    | 11,746                    | 12,369                       |
|     | Sub-total                              |      |                            | 109,811                   | 115,27                       |
| 03  | Tetovo                                 | 0301 | Bogovinje                  | 13,001                    | 13,684                       |
|     |                                        | 0302 | Brvenica                   | 14,793                    | 15,49                        |
|     |                                        | 0303 | Vratnica                   | 3,270                     | 3,35                         |
|     |                                        | 0304 | Zelino                     | 21,760                    | 23,02                        |
|     |                                        | 0305 | Jegunovce                  | 7,013                     | 7,19                         |
|     |                                        | 0306 | Kamenjane                  | 12,136                    | 12,91                        |
|     |                                        | 0307 | Tearce                     | 20,797                    | 21,59                        |
|     |                                        | 0308 | Tetovo                     | 65,318                    | 67,67                        |
|     |                                        | 0309 | Depciste                   | 7,286                     | 7,65                         |
|     |                                        | 0310 | Sipkovica                  | 6,797                     | 7,29                         |
|     | Sub-total                              |      |                            | 172,171                   | 179,88                       |
| 04  | Kicevo                                 | 0401 | Vranestica                 | 1,650                     | 1,62                         |
|     |                                        | 0402 | Drugovo                    | 3,555                     | 3,52                         |
|     |                                        | 0403 | Zajas                      | 10,055                    | 10,55                        |
|     |                                        | 0404 | Kicevo                     | 27,543                    | 28,44                        |
|     |                                        | 0405 | Oslomej                    | 9,170                     | 9,58                         |
|     | Sub-total                              |      | ·                          | 51,973                    | 53,74                        |
| 05  | M. Brod                                | 0501 | Makedonski Brod            | 5,517                     | 5,48                         |
| -   |                                        | 0502 | Plasnica                   | 4,449                     | 4,65                         |
| -   |                                        | 0503 | Samokov                    | 2,057                     | 2,01                         |
| •   | Sub-total                              |      |                            | 12,023                    | 12,15                        |
| 06  | Kumanovo                               | 0601 | Klecevce                   | 2,162                     | 2,06                         |
| ~ ~ | ······································ | 0602 | Kumanovo                   | 94,589                    | 97,07                        |
|     |                                        | 0603 | Lipkovo                    | 24,351                    | 25,93                        |
|     |                                        | 0604 | Orasac                     | 1,638                     | 1,56                         |
|     |                                        |      |                            |                           |                              |
|     |                                        | 0605 | Staro Nagoricane           | 5,074                     | 4,92                         |