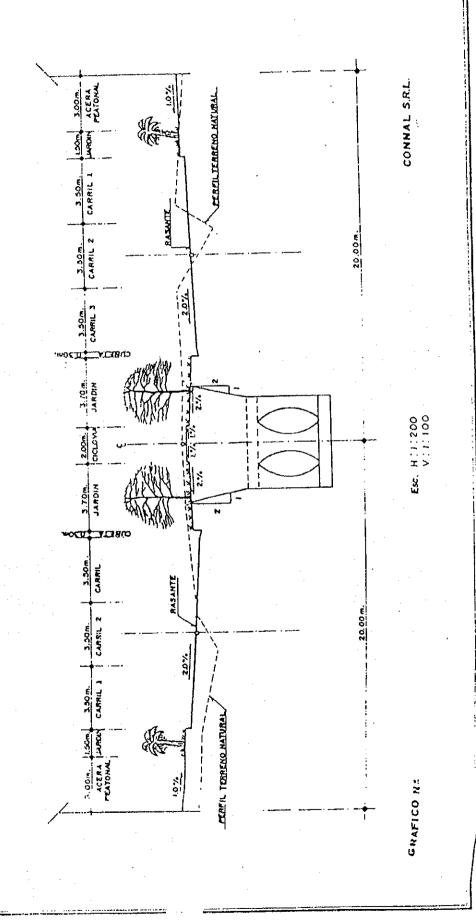

otra parte, si bien este proyecto (Doble vía a la Guardia), contempla un sistema de drenaje pluvial, este de ninguna manera puede servir para sistema de drenaje sanitario (aguas servidas o desecho líquido).

En tal sentido la mejor alternativa desde el Dpto. de vista del proyecto es la mas alejada a la vía, sin embargo un estudio de impacto ambiental será el que determine como último la ubicación del mismo

Es todo lo que informo a usted respecto a su solicitud, esperando que sea de su satisfacción lo expresado, sin otro particular me despedio muy atentamente.

Sin otro particular, saludo a usted muy atentamente

Ing. Roberto F. Ríos Valdéz

GEBENTE FÍSCALIZACION PROYECTO DOBLE VIA SANTA CRUZ - LA GUARDIA

cc. Arch. RFRV./Lht.

# TRANO:CUARTO ANILLO - Km.S.

SECCION TIPO DISENO RIVISADO



# ACTA DE LA REUNION SOBRE EL LUGAR DEL NUEVO MERCADO MAYORISTA EN SANTA CRUZ - BOLIVIA

Santa Cruz, Noviembre 25, 1998

Arq. Oscar Barbery

Gerente del Plan Regulador de la Ciudad de Santa Cruz

República de Bolivia

Tateo Kusano

Líder del Equipo JICA Equipo de Estudio JICA

Arq. Freddy/Gianella
Director de Planificación Urbana del Plan Regulador de la Ciudad

de Santa Cruz

República de Bolivia

Dirección de Desarrollo

Sostenible

Prefectura de Santa Cruz

República de Bolivia

# ACTA DE LA REUNION SOBRE EL LUGAR DEL NUEVO MERCADO MAYORISTA EN SANTA CRUZ - BOLIVIA

Fecha:

25 de noviembre de 1998

Lugar:

Salón de Conferencia del Plan Regulador de la Ciudad de Santa Cruz

Participantes:

Arq. Oscar Barbery S. (Consejo del Plan Regulador)

Arq. Gianella (Consejo del Plan Regulador)

L