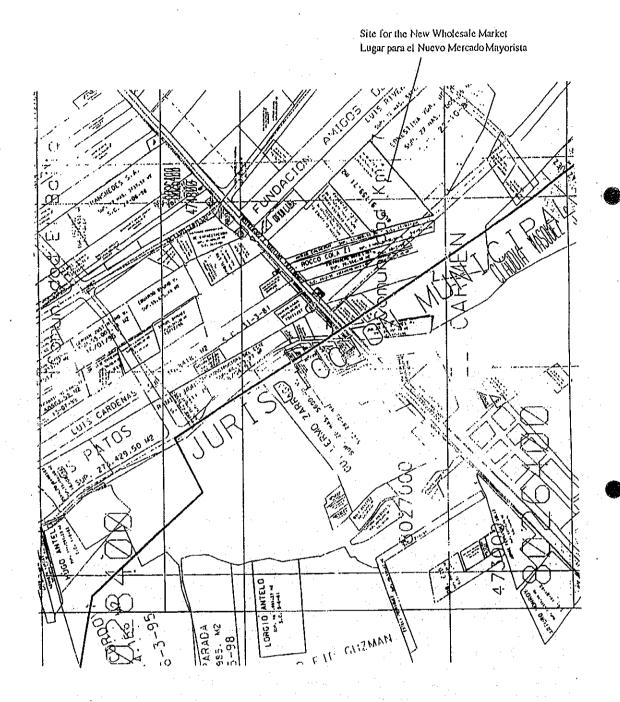

y necesario obtener una Ordenanza del Concejo Municipal con el propósito de iniciar los procedimientos legales para la preparación del terreno, con el objeto de que el Estudio pueda continuar.

(3) El Plan Regulador y la Dirección de Desarrollo Sostenible también entendieron que era necesario empezar con los estudios topográficos de suelo y agua en el lugar de la U.V. 189, de forma paralela a los trámites de obtención de la Ordenanza del Concejo Municipal. Por ende, el Plan Regulador aceptó entregar apoyo técnico a la Dirección de Desarrollo Sostenible para que se lleven a cabo los trabajos topográficos en el lugar. La Dirección de Desarrollo Sostenible también aceptó brindar apoyo legal y técnico al Equipo de Estudio JICA para la realización de los estudios de suelo y agua en el lugar.



#### ·Saddhace.

# PREFECTURA DEL DEPARTAMENTO SANTA CRUZ

#### OF.D.P.-DDDS.568/98

, 01 de Diciembre de 1998

Señor

Dr. Bismar Kreidler F.
PRESIDENTE H. CONSEJO MUNICIPAL
Presente.-

Ref: SOLICITUD DE HOMOLOGACIÓN DE CONVENIO Y PROMULGACIÓN DE ORDENANZA MUNICIPAL DE DECLARACIÓN DE TERRENO COMO DE UTILIDAD PÚBLICA - PLAN MAESTRO DE COMERCIALIZACION FRUTIHORTICOLA (MERCADO MAYORISTA).-

De nuestra mayor consideración:

Me dirijo a su autoridad para solicitarle se proceda con carácter de urgencia a la homologación del Convenio Inter-institucional firmado entre el Gobierno Municipal, la Prefectura del Departamento y otras Instituciones regionales a objeto de viabilizar la consecución del Proyecto citado en la referencia. Asimismo, es imperativo que se apruebe la ordenanza respectiva en la