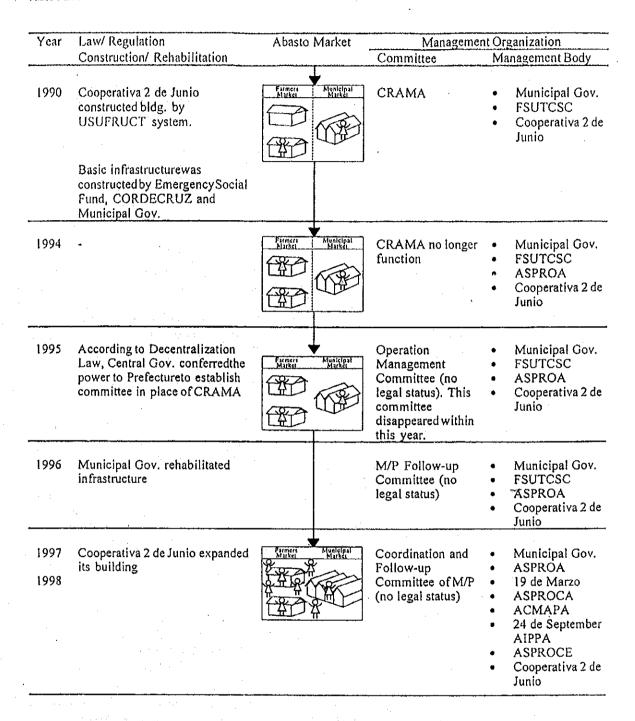

to S.D. 20136, Department Committee is in charge of management of Farmers' market.                                |                                        |        |                         |   |                           |
| 985         | According to Law, Municipal Gov. is in chargeofconstruction, administration and maintenance of Municipal Market.            |                                        |        | Department<br>Committee | • | Municipal Gov.<br>FSUTCSC |
| 987         | According to S.D., Department Committee is reorganized to CRAMA                                                             |                                        | ,      | CRAMA                   | • | Municipal Gov.<br>FSUTCSC |



Table A.2.3-1 HISTORY OF MANAGEMENT IN ABASTO MARKET BEFORE 1994 - 2/2



Legend

Users Organization

Table A.2.3-2 CHANGE OF INSTITUTION, INFRASTRUCTURE AND FACILITIES IN ABASTO **MARKET FROM 1994 TO 1998** 

| •.                                                             | 1994 (                                                                   | M/P Stage)                                                                                              | 1998 (F/S Sta                                                                                                                                                                                        | ge)                                                                          |
|----------------------------------------------------------------|----------------------------------------------------------------------