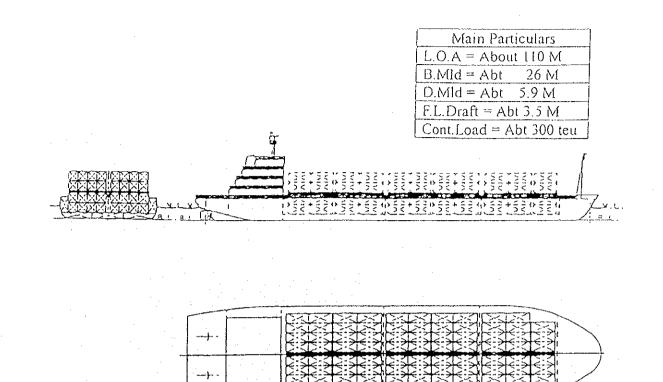

|          | Table A.7.3.6        | .1 Survey  | on Road    | Traffic(t   | o city)  | ····       |
|----------|----------------------|------------|------------|-------------|----------|------------|
| Y        | II. Taniuna Mutiana  |            | d to other | laatination |          |            |
| Location | Jl. Tanjung Mutiara, | access roa |            | estination  |          |            |
|          | Time                 |            | L <u></u>  | Vehicle     |          |            |
| No.      | From/To              | Car        | Bus        | Truck       | Trailler | Equivalent |
|          |                      |            | ·          |             |          | car units  |
| · · · ·  |                      | · ·        |            |             |          |            |
| 1.       | 10:45/11:45          | 85         |            | 28 .        | 117      |            |
| 2.       | 11:45/12:45          | 70         |            | 22          | 41       |            |
| 3.       | 12:45/13:45          | 57         |            | 28          | 114      |            |
| 4.       | 13:45/14:45          | 60         | 1          | 34          | 191      |            |
| 5.       | 14:45/15:45          | 79         |            | 27          | 196      |            |
| 6.       | 15:45/16:45          | 84         |            | 24          | 146      |            |
| 7.       | 16:45/17/45          | 74         |            | . 11        | 153      |            |
| 8.       | 17:45/18:45          | 42         |            | 10          | 67       |            |
| 9.       | 18:45/19:45          | : 15       |            | - 6         | 114      |            |
| 10.      | 19:45/20:45          | 22         |            | 4           | 147      |            |
| 11.      | 20:45/21:45          | 16         |            | 2           | 75       |            |
| 12.      | 21:45/22:45          | 5          |            | 2           | 56       |            |
| 13.      | 22:45/23/45          | 15         |            | 2           | . 66     |            |
| 14.      | 23:45/00:45          | 7          |            | 1           | 28       |            |
| 15.      | 24:45/01/45          | 1          |            | 1           | 39       |            |
| 16.      | 01:45/02:45          | 6          |            |             | 33       |            |
| 17.      | 02:/03:4545          | 2 *        | •          |             | 16       |            |
| 18.      | 03:45/04:45          | 4          |            |             | 4        |            |
| 19.      | 04:45/05:5           | 6          | 1 .        |             | 10       |            |
| 20.      | 05:45/06/45          | 15         |            | <u> </u>    | 1 21     |            |
| 21.      | 06:45/07/45          | 35         |            |             | 14       |            |
| 22.      | 07:45/08:45          | 70         | · ·        | 10          | 77       |            |
| 23.      | 08:45/09/45          | 63         |            | 14          | 130      | 1          |
| 24.      | 09:45/10:45          | 60         |            | 15          | 145      |            |
| · ·      |                      |            |            |             |          |            |
| TOTAL    |                      | 893        | 2          | 242         | 2000     |            |

|                                            | Table A.7.3.6.2                       | 2 Survey | on Road | Traffic(t | o toll)                    | 1          |
|--------------------------------------------|---------------------------------------|----------|---------|-----------|----------------------------|------------|
| ocation                                    | Access to Toll Road                   |          |         |           |                            |            |
|                                            |                                       |          |         |           |                            |            |
| Marana an | Time                                  |          |         | Vehicle   |                            |            |
| No.                                        | From/To                               | Car      | Bus     | Truck     | Trailler                   | Equivalent |
|                                            | · · · · · · · · · · · · · · · · · · · |          |         |           |                            | car units  |
|                                            |                                       |          |         |           |                            |            |
| 1.                                         | 11:00/12:00                           | 460      | 16      | 383       | 70                         |            |
| 2.                                         | 12:00/13:00                           | 488      | 12      | 307       | 17                         |            |
| 3.                                         | 13:00/14:00                           | 350      | 9       | 286       | 61                         |            |
| 4.                                         | 14:00/15:00                           | 433      | 12      | 320       | 74                         |            |
| 5.                                         | 15:00/16:00                           | 390      | 21      | 328       | 109                        |            |
| 6.                                         | 16:00/17:00                           | 707      | 11      | 203       | 68                         |            |
| 7.                                         | 17:00/18:00                           | 666      | 19      | 214       | 51                         | · · ·      |
| 8.                                         | 18:00/19:00                           | 330      | 6       | 89        | . 14                       |            |
| 9                                          | 19:00/20:00                           | 166      | 7       | 76        | 49                         |            |
| 10.                                        | 20:00/21:00                           | 156      | 5       | 93        | 49                         |            |
| 11.                                        | 21:00/22:00                           | 121      | 6       | 85        | 21                         |            |
| 12.                                        | 22:00/23:00                           | 50       | 6       | 39        | 15                         |            |
| 13.                                        | 23:00/00:00                           | 40       | 7       | 49        | 5                          |            |
| 14.                                        | 00:00/01:00                           | 23       | 3 -     | 55        | $(1,1) \in \mathbb{R}^{n}$ |            |
| 15.                                        | 01:00/02:00                           | : 15     | 3       | 39        | 3                          |            |
| 16.                                        | 02:00/03:00                           | 19       |         | 49        | 3                          | 1          |
| 17.                                        | 03:00/04:00                           | 13       | 3       | 48        | 2 4                        |            |
| 18.                                        | 04:00/05:00                           | 40       | : 6 .   | 48        | 2.1                        |            |
| 19.                                        | 05:00/06:00                           | 52       | 6       | 56        | 10                         |            |
| 20.                                        | 06:00/07:00                           | 161      | 13      | 63        | 11                         |            |
| 21.                                        | 07:00/08:00                           | 400      | 6       | 147       | 11                         |            |
| 22.                                        | 08:00/09:00                           | 250      | . 4     | 255       | 62                         |            |
| 23.                                        | 09:00/10:00                           | 437      | 6       | 323       | 147                        |            |
| 24.                                        | 10:00/11:00                           | 484      | 9       | 373       | 135                        |            |
|                                            |                                       |          |         |           |                            |            |
| TOTA                                       |                                       | 6251     | 196     | 3928      | 989                        |            |