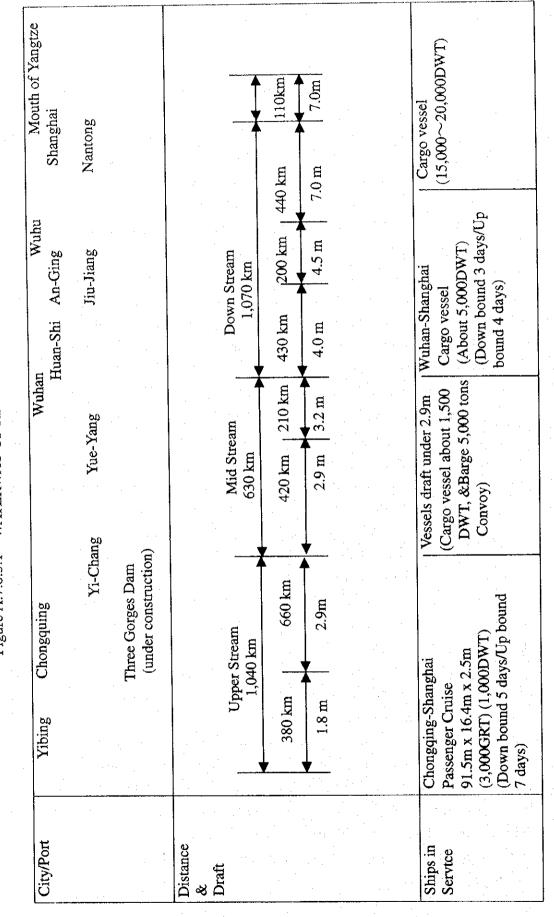

shallowest draft in dry season is 2.5m, making it impossible to operate direct container vessel from Kobe to Chongqing in upper stream. Therefore, the Team studied the best way to transfer containers onto a small container vessel for Chongqing Gang at the most economical cost.

When we look at the present situation of inland river ports and inter-island ports in Indonesia, there seems to be some common interest with shipping and inland transportation in China. In order to study the future shipping and ports of inland waterways, we recommend Indonesian shipping circles and port authorities to make use of the study, especially concerning vessels which will run in the river Yangtze.

Here are particulars and outlook of typical full container vessels for river and river/ocean transportation.



Figure A.7.8.3.1 WATERWAY OF RIVER YANGTZE

A-7-130

(See Table A.7.8.3.1) (See Figure A.7.8.3.2~7.8.3.5)

# Table A.7.8.3.1 LIST OF SHALLOW DRAFT CONTAINER SHIP

| Vessel Type                      | Both for Ocean/<br>River | Both for Ocean/<br>River | River                                     | River                                  |
|----------------------------------|--------------------------|--------------------------|-------------------------------------------|----------------------------------------|
| Route                            | Wuhan-Kobe<br>(Direct)   | Wuhan-Kobe<br>(Direct)   | Wuhan-Nantong<br>-Shanghai<br>(Transship) | Chongqing-<br>Wuhan-<br>Shanghai (T/S) |
| L.O.A                            | 110M                     | 75M                      | 110M