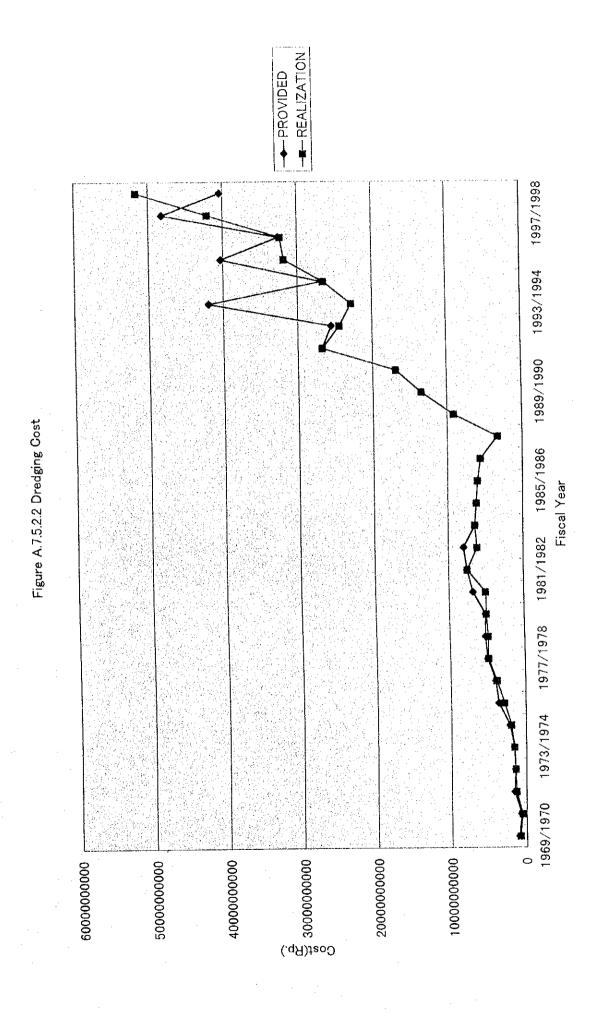

| Total        | 272,465  | 126,305  | 139,748      |
|                         |              | (31,864) | (32,500) | (42,341)     |
| Poineer shipping        | Government   | 24,455   | 40,689   | 41,333       |
| (Artis=Armada Perintis) | Foreign loan | 0        | 0        | 0            |
|                         | Total        | 24,455   | 40,689   | 41,333       |
| Grand total             | Government   | 219,974  | 248,356  | 272,324      |
|                         | Foreign loan | 334,431  | 145,454  | 192,837      |
|                         | Total        | 554,405  | 393,810  | 465,161      |

 Table A7.5.2.7 National budget for port development, maritime safety and pioneer shipping

 (Unit: million Rp.)

Source: DGSC



Figure A.7.5.2.1 Dredged Volume





Figure A.7.5.2.3 Specific Cost of Deredging

#### A.7.6 Stuff Training of Port Sector

A.7.6.1 Training Program for Management and Operation in Indonesia

(1) Training system in the Directorate General of Sea Communication (DGSC)

The DGSC's training system is a part of the DGSC's human resources development system which is oriented toward optimum career planning for DGSC's staffs in order to provide most qualified personnel to fulfill the demand of the organization in most effective and efficient ways.

1) Pre – Service Training

Pre – Service Training are compulsory orientation trainings for newly recruited personnels introducing the organization functions and the general duties and responsibilities of government officials. This training are classified into:

(a) 1# Rank Pre Service