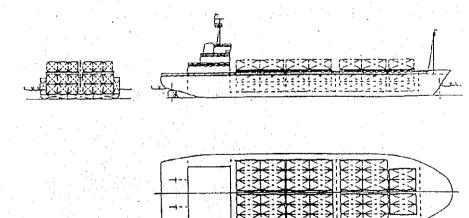

|          | Table A.7.3.6        | .1 Survey  | on Road    | Traffic(t   | o city)  | ····       |
|----------|----------------------|------------|------------|-------------|----------|------------|
| Y        | II. Taniuna Mutiana  |            | d to other | laatination |          |            |
| Location | Jl. Tanjung Mutiara, | access roa |            | estination  |          |            |
|          | Time                 |            | L <u></u>  | Vehicle     |          |            |
| No.      | From/To              | Car        | Bus        | Truck       | Trailler | Equivalent |
|          |                      |            | ·          |             |          | car units  |
| · · · ·  |                      | · ·        |            |             |          |            |
| 1.       | 10:45/11:45          | 85         |            | 28 .        | 117      |            |
| 2.       | 11:45/12:45          | 70         |            | 22          | 41       |            |
| 3.       | 12:45/13:45          | 57         |            | 28          | 114      |            |
| 4.       | 13:45/14:45          | 60         | 1          | 34          | 191      |            |
| 5.       | 14:45/15:45          | 79         |            | 27          | 196      |            |
| 6.       | 15:45/16:45          | 84         |            | 24          | 146      |            |
| 7.       | 16:45/17/45          | 74         |            | . 11        | 153      |            |
| 8.       | 17:45/18:45          | 42         |            | 10          | 67       |            |
| 9.       | 18:45/19:45          | : 15       |            | - 6         | 114      |            |
| 10.      | 19:45/20:45          | 22         |            | 4           | 147      |            |
| 11.      | 20:45/21:45          | 16         |            | 2           | 75       |            |
| 12.      | 21:45/22:45          | 5          |            | 2           | 56       |            |
| 13.      | 22:45/23/45          | 15         |            | 2           | . 66     |            |
| 14.      | 23:45/00:45          | 7          |            | 1           | 28       |            |
| 15.      | 24:45/01/45          | 1          |            | 1           | 39       |            |
| 16.      | 01:45/02:45          | 6          |            |             | 33       |            |
| 17.      | 02:/03:4545          | 2 *        | •          |             | 16       |            |
| 18.      | 03:45/04:45          | 4          |            |             | 4        |            |
| 19.      | 04:45/05:5           | 6          | 1 .        |             | 10       |            |
| 20.      | 05:45/06/45          | 15         |            | <u> </u>    | 1 21     |            |
| 21.      | 06:45/07/45          | 35         |            |             | 14       |            |
| 22.      | 07:45/08:45          | 70         | · ·        | 10          | 77       |            |
| 23.      | 08:45/09/45          | 63         |            | 14          | 130      | 1          |
| 24.      | 09:45/10:45          | 60         |            | 15          | 145      |            |
| · ·      |                      |            |            |             |          |            |
| TOTAL    |                      | 893        | 2          | 242         | 2000     |            |

|                                            | Table A.7.3.6.2                       | 2 Survey | on Road | Traffic(t | o toll)                    | 1          |
|--------------------------------------------|---------------------------------------|----------|---------|-----------|----------------------------|------------|
| ocation                                    | Access to Toll Road                   |          |         |           |                            |            |
|                                            |                                       |          |         |           |                            |            |
| Marana an | Time                                  |          |         | Vehicle   |                            |            |
| No.                                        | From/To                               | Car      | Bus     | Truck     | Trailler                   | Equivalent |
|                                            | · · · · · · · · · · · · · · · · · · · |          |         |           |                            | car units  |
|                                            |                                       |          |         |           |                            |            |
| 1.                                         | 11:00/12:00                           | 460      | 16      | 383       | 70                         |            |
| 2.                                         | 12:00/13:00                           | 488      | 12      | 307       | 17                         |            |
| 3.                                         | 13:00/14:00                           | 350      | 9       | 286       | 61                         |            |
| 4.                                         | 14:00/15:00                           | 433      | 12      | 320       | 74                         |            |
| 5.                                         | 15:00/16:00                           | 390      | 21      | 328       | 109                        |            |
| 6.                                         | 16:00/17:00                           | 707      | 11      | 203       | 68                         |            |
| 7.                                         | 17:00/18:00                           | 666      | 19      | 214       | 51                         | · · ·      |
| 8.                                         | 18:00/19:00                           | 330      | 6       | 89        | . 14                       |            |
| 9                                          | 19:00/20:00                           | 166      | 7       | 76        | 49                         |            |
| 10.                                        | 20:00/21:00                           | 156      | 5       | 93        | 49                         |            |
| 11.                                        | 21:00/22:00                           | 121      | 6       | 85        | 21                         |            |
| 12.                                        | 22:00/23:00                           | 50       | 6       | 39        | 15                         |            |
| 13.                                        | 23:00/00:00                           | 40       | 7       | 49        | 5                          |            |
| 14.                                        | 00:00/01:00                           | 23       | 3 -     | 55        | $(1,1) \in \mathbb{R}^{n}$ |            |
| 15.                                        | 01:00/02:00                           | : 15     | 3       | 39        | 3                          |            |
| 16.                                        | 02:00/03:00                           | 19       |         | 49        | 3                          | 1          |
| 17.                                        | 03:00/04:00                           | 13       | 3       | 48        | 2 4                        |            |
| 18.                                        | 04:00/05:00                           | 40       | : 6 .   | 48        | 2.1                        |            |
| 19.                                        | 05:00/06:00                           | 52       | 6       | 56        | 10                         |            |
| 20.                                        | 06:00/07:00                           | 161      | 13      | 63        | 11                         |            |
| 21.                                        | 07:00/08:00                           | 400      | 6       | 147       | 11                         |            |
| 22.                                        | 08:00/09:00                           | 250      | . 4     | 255       | 62                         |            |
| 23.                                        | 09:00/10:00                           | 437      | 6       | 323       | 147                        |            |
| 24.                                        | 10:00/11:00                           | 484      | 9       | 373       | 135                        |            |
|                                            |                                       |          |         |           |                            |            |
| TOTA                                       |                                       | 6251     | 196     | 3928      | 989                        |            |