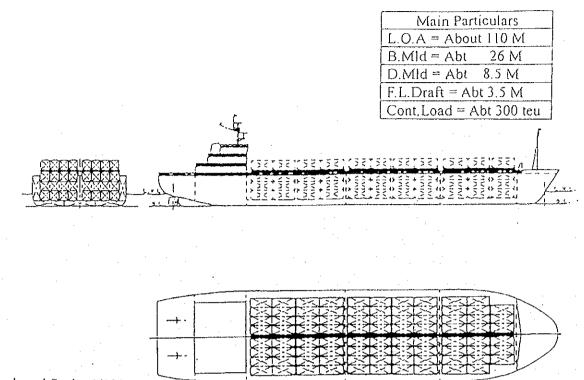

| 9Knot                                  |
| Horsepower                       | 2x3,400PS                | 1x1,500PS                | 2x1,700PS                                 | 2x950PS                                |
| Main Engine                      | Diesel Engine            | Diesel Engine            | Diesel Engine                             | Diesel Engine                          |
| Propeller                        | 2                        | 1                        | 2                                         | 2                                      |
| Building Cost<br>(US\$ 1,000)    | 21,200                   | 8,900                    | 13,300                                    | 8,000                                  |

Source: M.O.T

A-7-131



Reduced Scale: 1/1000

Figure: A 7.8.3.2 Shallow Draft Container Ship For River/Sea

| Main        | Particulars    |
|-------------|----------------|
| L.O.A =     | About 75 M     |
| B.Mld =     | Abt 13.5 M     |
| D.Mld =     | Abt <u>6 M</u> |
| F.L.Draft = | = Abt 3.5 M    |
| Cont.Load   | = Abt 100 teu  |



# Reduced Scale: 1/1000





Reduced Scale: 1/1000

Figure: A 7.8.3.4 Shallow Draft Container Ship For River

| Main Particulars        |
|-------------------------|
| L.O.A = About 77 M      |
| B.Mld = Abt 20 M        |
| D.Mld = Abt 5.6 M       |
| F.L.Draft = Abt 2.5 M   |
| Cont.Load = Abt 100 teu |



Reduced Scale: 1/1000

Figure: A 7.8.3.5 Shallow Draft Container Ship For River

# Appendix 7.8.4 Water Purification by Biological Oxidization Function

### a) Gravel con