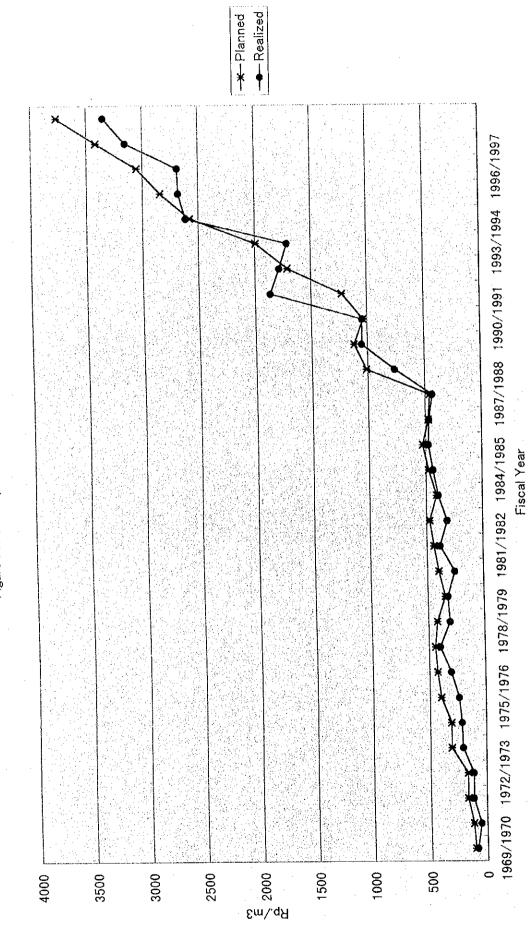

| Total        | 272,465  | 126,305  | 139,748      |
|                         |              | (31,864) | (32,500) | (42,341)     |
| Poineer shipping        | Government   | 24,455   | 40,689   | 41,333       |
| (Artis=Armada Perintis) | Foreign loan | 0        | 0        | 0            |
|                         | Total        | 24,455   | 40,689   | 41,333       |
| Grand total             | Government   | 219,974  | 248,356  | 272,324      |
|                         | Foreign loan | 334,431  | 145,454  | 192,837      |
|                         | Total        | 554,405  | 393,810  | 465,161      |

 Table A7.5.2.7 National budget for port development, maritime safety and pioneer shipping

 (Unit: million Rp.)

Source: DGSC



Figure A.7.5.2.1 Dredged Volume





Figure A.7.5.2.3 Specific Cost of Deredging

#### A.7.6 Stuff Training of Port Sector

A.7.6.1 Training Program for Management and Operation in Indonesia

(1) Training system in the Directorate General of Sea Communication (DGSC)

The DGSC's training system is a part of the DGSC's human resources development system which is oriented toward optimum career planning for DGSC's staffs in order to provide most qualified personnel to fulfill the demand of the organization in most effective and efficient ways.

1) Pre – Service Training

Pre – Service Training are compulsory orientation trainings for newly recruited personnels introducing the organization functions and the general duties and responsibilities of government officials. This training are classified into:

(a) 1# Rank Pre Service Tr