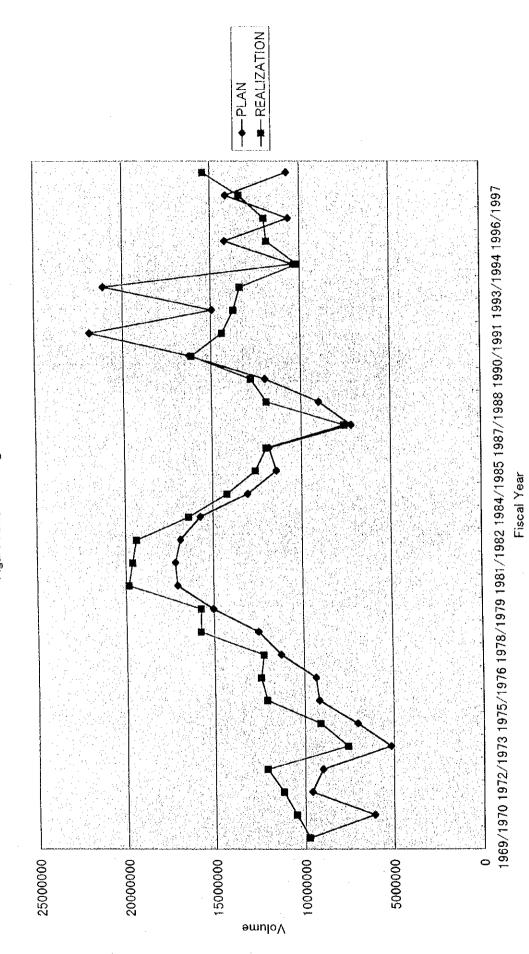

| (0)      | (0)          |
|                         | Total        | 272,465  | 126,305  | 139,748      |
|                         |              | (31,864) | (32,500) | (42,341)     |
| Poineer shipping        | Government   | 24,455   | 40,689   | 41,333       |
| (Artis=Armada Perintis) | Foreign loan | 0        | 0        | 0            |
|                         | Total        | 24,455   | 40,689   | 41,333       |
| Grand total             | Government   | 219,974  | 248,356  | 272,324      |
|                         | Foreign loan | 334,431  | 145,454  | 192,837      |
|                         | Total        | 554,405  | 393,810  | 465,161      |

 Table A7.5.2.7 National budget for port development, maritime safety and pioneer shipping

 (Unit: million Rp.)

Source: DGSC



Figure A.7.5.2.1 Dredged Volume





Figure A.7.5.2.3 Specific Cost of Deredging

#### A.7.6 Stuff Training of Port Sector

A.7.6.1 Training Program for Management and Operation in Indonesia

(1) Training system in the Directorate General of Sea Communication (DGSC)

The DGSC's training system is a part of the DGSC's human resources development system which is oriented toward optimum career planning for DGSC's staffs in order to provide most qualified personnel to fulfill the demand of the organization in most effective and efficient ways.

1) Pre – Service Training

Pre – Service Training are compulsory orientation trainings for newly recruited personnels introducing the organization functions and the general duties and responsibilities of government officials. This training are classif