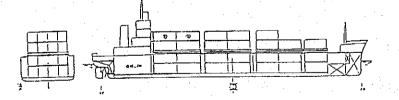

|          | Table A.7.3.6        | .1 Survey  | on Road    | Traffic(t   | o city)  | ····       |
|----------|----------------------|------------|------------|-------------|----------|------------|
| Y        | II. Taniuna Mutiana  |            | d to other | laatination |          |            |
| Location | Jl. Tanjung Mutiara, | access roa |            | estination  |          |            |
|          | Time                 |            | L <u></u>  | Vehicle     |          |            |
| No.      | From/To              | Car        | Bus        | Truck       | Trailler | Equivalent |
|          |                      |            | ·          |             |          | car units  |
| · · · ·  |                      | · ·        |            |             |          |            |
| 1.       | 10:45/11:45          | 85         |            | 28 .        | 117      |            |
| 2.       | 11:45/12:45          | 70         |            | 22          | 41       |            |
| 3.       | 12:45/13:45          | 57         |            | 28          | 114      |            |
| 4.       | 13:45/14:45          | 60         | 1          | 34          | 191      |            |
| 5.       | 14:45/15:45          | 79         |            | 27          | 196      |            |
| 6.       | 15:45/16:45          | 84         |            | 24          | 146      |            |
| 7.       | 16:45/17/45          | 74         |            | . 11        | 153      |            |
| 8.       | 17:45/18:45          | 42         |            | 10          | 67       |            |
| 9.       | 18:45/19:45          | : 15       |            | - 6         | 114      |            |
| 10.      | 19:45/20:45          | 22         |            | 4           | 147      |            |
| 11.      | 20:45/21:45          | 16         |            | 2           | 75       |            |
| 12.      | 21:45/22:45          | 5          |            | 2           | 56       |            |
| 13.      | 22:45/23/45          | 15         |            | 2           | . 66     |            |
| 14.      | 23:45/00:45          | 7          |            | 1           | 28       |            |
| 15.      | 24:45/01/45          | 1          |            | 1           | 39       |            |
| 16.      | 01:45/02:45          | 6          |            |             | 33       |            |
| 17.      | 02:/03:4545          | 2 *        | •          |             | 16       |            |
| 18.      | 03:45/04:45          | 4          |            |             | 4        |            |
| 19.      | 04:45/05:5           | 6          | 1 .        |             | 10       |            |
| 20.      | 05:45/06/45          | 15         |            | <u> </u>    | 1 21     |            |
| 21.      | 06:45/07/45          | 35         |            |             | 14       |            |
| 22.      | 07:45/08:45          | 70         | · ·        | 10          | 77       |            |
| 23.      | 08:45/09/45          | 63         |            | 14          | 130      | 1          |
| 24.      | 09:45/10:45          | 60         |            | 15          | 145      |            |
| · ·      |                      |            |            |             |          |            |
| TOTAL    |                      | 893        | 2          | 242         | 2000     |            |

|                                            | Table A.7.3.6.2                       | 2 Survey | on Road | Traffic(t | o toll)                    | 1          |
|--------------------------------------------|---------------------------------------|----------|---------|-----------|----------------------------|------------|
| ocation                                    | Access to Toll Road                   |          |         |           |                            |            |
|                                            |                                       |          |         |           |                            |            |
| Marana an | Time                                  |          |         | Vehicle   |                            |            |
| No.                                        | From/To                               | Car      | Bus     | Truck     | Trailler                   | Equivalent |
|                                            | · · · · · · · · · · · · · · · · · · · |          |         |           |                            | car units  |
|                                            |                                       |          |         |           |                            |            |
| 1.                                         | 11:00/12:00                           | 460      | 16      | 383       | 70                         |            |
| 2.                                         | 12:00/13:00                           | 488      | 12      | 307       | 17                         |            |
| 3.                                         | 13:00/14:00                           | 350      | 9       | 286       | 61                         |            |
| 4.                                         | 14:00/15:00                           | 433      | 12      | 320       | 74                         |            |
| 5.                                         | 15:00/16:00                           | 390      | 21      | 328       | 109                        |            |
| 6.                                         | 16:00/17:00                           | 707      | 11      | 203       | 68                         |            |
| 7.                                         | 17:00/18:00                           | 666      | 19      | 214       | 51                         | · · ·      |
| 8.                                         | 18:00/19:00                           | 330      | 6       | 89        | . 14                       |            |
| 9                                          | 19:00/20:00                           | 166      | 7       | 76        | 49                         |            |
| 10.                                        | 20:00/21:00                           | 156      | 5       | 93        | 49                         |            |
| 11.                                        | 21:00/22:00                           | 121      | 6       | 85        | 21                         |            |
| 12.                                        | 22:00/23:00                           | 50       | 6       | 39        | 15                         |            |
| 13.                                        | 23:00/00:00                           | 40       | 7       | 49        | 5                          |            |
| 14.                                        | 00:00/01:00                           | 23       | 3 -     | 55        | $(1,1) \in \mathbb{R}^{n}$ |            |
| 15.                                        | 01:00/02:00                           | : 15     | 3       | 39        | 3                          |            |
| 16.                                        | 02:00/03:00                           | 19       |         | 49        | 3                          | 1          |
| 17.                                        | 03:00/04:00                           | 13       | 3       | 48        | 2 4                        |            |
| 18.                                        | 04:00/05:00                           | 40       | : 6 .   | 48        | 2.1                        |            |
| 19.                                        | 05:00/06:00                           | 52       | 6       | 56        | 10                         |            |
| 20.                                        | 06:00/07:00                           | 161      | 13      | 63        | 11                         |            |
| 21.                                        | 07:00/08:00                           | 400      | 6       | 147       | 11                         |            |
| 22.                                        | 08:00/09:00                           | 250      | . 4     | 255       | 62                         |            |
| 23.                                        | 09:00/10:00                           | 437      | 6       | 323       | 147                        |            |
| 24.                                        | 10:00/11:00                           | 484      | 9       | 373       | 135                        |            |
|                                            |                                       |          |         |           |                            |            |
| TOTA                                       |                                       | 6251     | 196     | 3928      | 989                        |            |