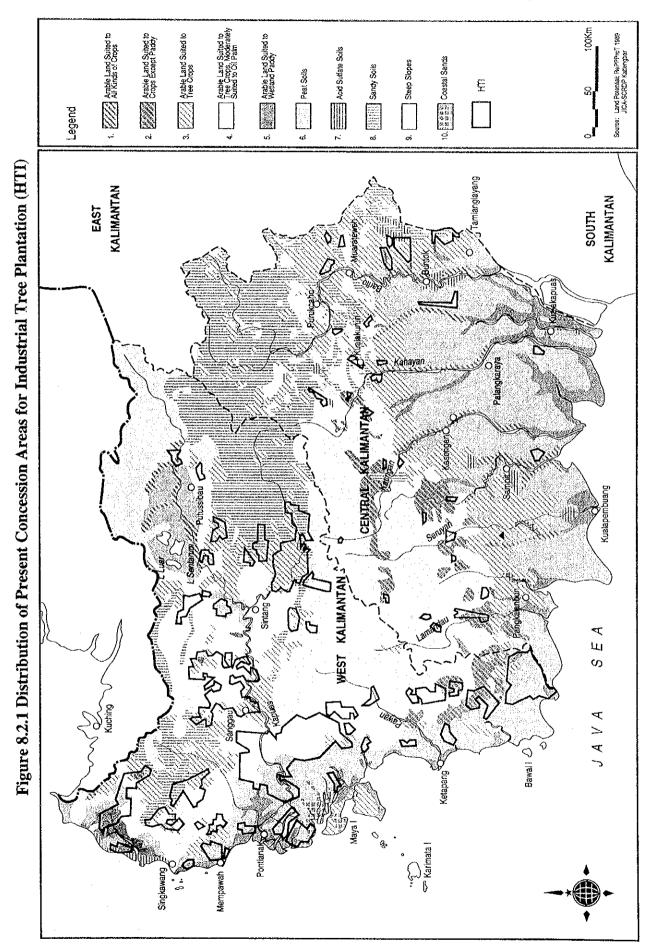

#### 7.10 WOOD PROCESSING/PLYWOOD SUBSECTOR

Wood processing industries, in particular plywood processing, occupies a dominant position in the Study Area's manufacturing and therefore secondary sector in terms of production value, direct employment, and foreign exchange earnings. Wood processing accounted for roughly 65% (1993 to 1996 4-years average) of manufacturing output, though the trend is consistently falling (from 67% in 1993 to 63% in 1996). Wood processing is the manufacturing sector's "engine of growth" carrying some 4.0% points out of 8.5% real manufacturing growth (over the period 1993 to 1996), equivalent to roughly half of manufacturing sector growth performance.

The Study Area has a total of 22 plywood processing units (16 in West Kalimantan and 6 in Central Kalimantan) with a combined installed capacity of 1.8 million m³ of plywood (at 8-hour. operations), and employing between 75% to 80% of the manufacturing sector's labor force. Plywood is also the dominant export commodity, the export value of which averaged US \$ 427 million (period 1992 to 1996) in West Kalimantan, and US \$ 117 million in Central Kalimantan.

However, this important manufacturing subsector is in serious structural and performance problems, because of the increasingly depleting raw material resource base (the sustainable level of log production is falling toward negligible levels in both Provinces by 2025, with the steepest fall taking place in West-Kalimantan in the coming five to ten years).