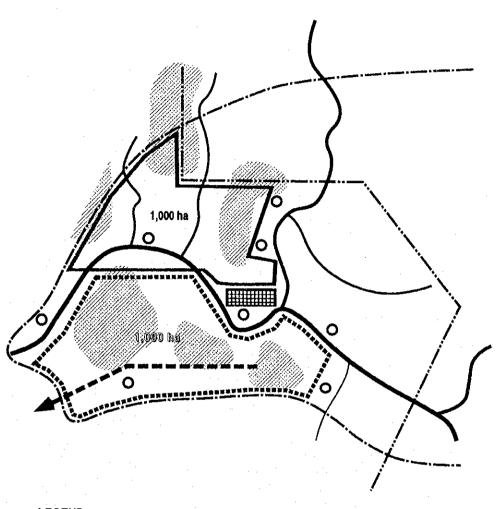

5.5 / h)                            | 400   |    |
| Required area for plantation developme<br>Actual planting area | ent   |    |
| for nucleus estate                                             | 700   | ha |
| for smallholders                                               | 800   | ha |
| Total actual planting area                                     | 1,500 | ha |
| Area to be provided                                            |       |    |
| for nucleus estate                                             | 1000  | ha |
| for smallholders                                               | 1000  | þа |
| Total estate area                                              | 2,000 | ha |

Figure 8.4.2 Landuse Plan of Nucleus and Smallholder Plantations for the Conventional Scheme (An Example)



| LEGEND:         |                              |
|-----------------|------------------------------|
|                 | Desa Boundaries              |
|                 | Scheme Boundaries            |
| <u></u>         | River                        |
|                 | Plantation Road              |
| 4000            | Alang-alang Area             |
| person<br>terms | Nucleus plantation Area      |
|                 | Smallholders plantation Area |
| 0               | Dusun's Settlement           |
| <b>!!!!!</b>    | Resettlement Site            |

| <u> </u>                                                                                                                                                         |                     |                             |
|------------------