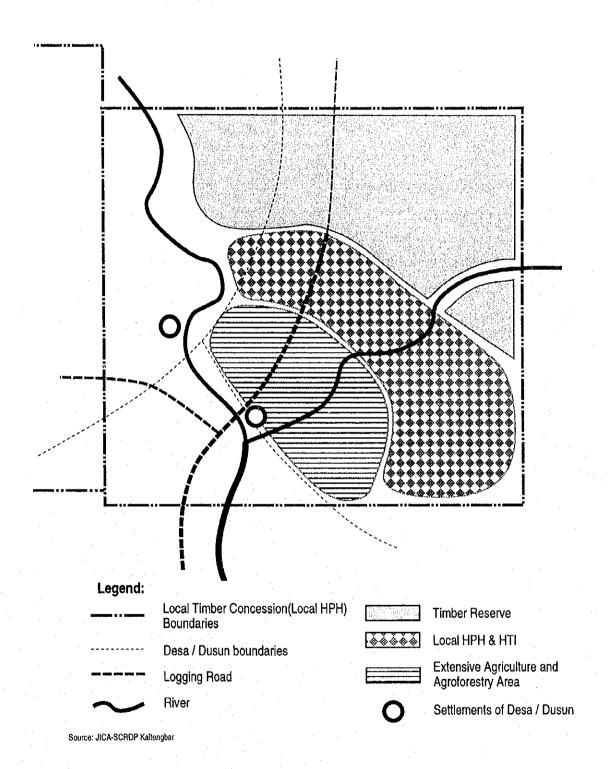

y road development and maintenance in pilot projects
- Implementing extensive agriculture improvement efforts in pilot projects
- Evaluation of the results of the pilot project implementation
- Full-scale implementation of the program in other Kalimantan provinces

# Related Plans, Programs and Projects:

- Industrial Tree Plantation Schemes (HTI)
- Social forestry program for timber concession companies (Former Bina Desa Hutan)
- Production Forest Management Unit(KPHP)

# Important Policy Conditions:

- Acknowledgment of local people's land use in the forest

- Environmental conservation in logged-over forests
- Smooth rural development by the empowerment of the peoples in the local community

Figure 8.7.1 Kalimantan Community Forestry Development Scheme (Local HPH and Local HTI Scheme)



#### 8.8 TRANS-KALIMANTAN HIGHWAY PROGRAM

# 8.8.1 Trans-Kalimantan Highway Southern Route: Tayan-Pangkalanbun

Title:

Trans-Kalimantan Highway Southern Route: Tayan-Pangkalanbun

Sector:

Road

Location:

West Kalimantan and Central Kalimantan

### Time to be Implemented:

1999-2003: Review of Feasibility Studies and Alternative Route Study

2004-2008: Engineering Design and Construction Works

# Institutions Responsible for Implementation:

- Directorate General of Highway (Bina Marga) of Ministry of Public Works

Provincial Office of Public Works

#### Goals:

- To facilitate an orderly development pattern along the highway
- To connect major urban centers in Kalimantan
- To provide easy accessibility for local people in upland areas
- To encourage sustainable oil palm plantation dev