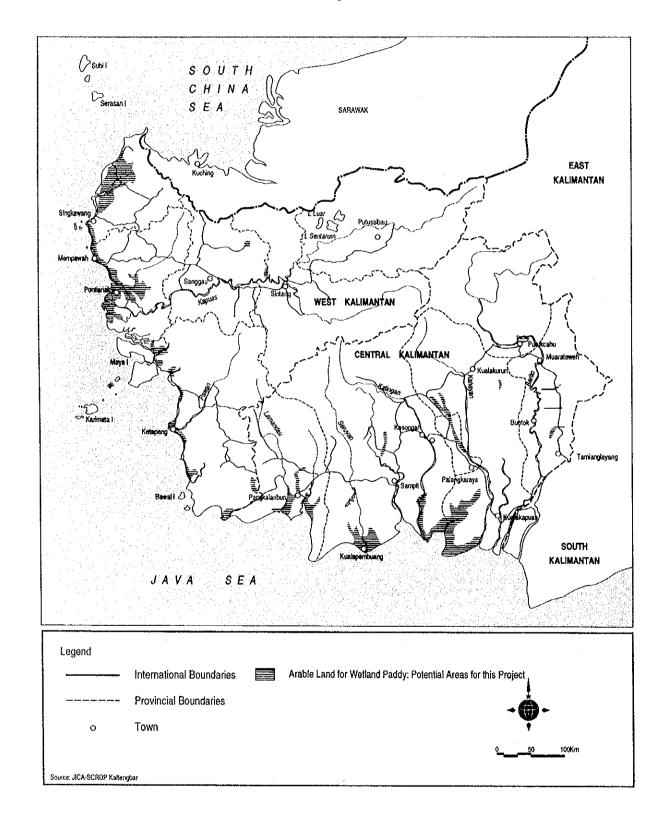

ve farming systems, post harvest technology, water supply and sanitation, etc.

# Related Plans, Programs and Projects:

- Agricultural Resources, Facilities and Infrastructure Development Program
- Food and Nutrient Diversification Program
- Village Irrigation Program (PID)
- Irrigated Agriculture Development Project
- Integrated Swamp Development Project
- Smallholder Food Crop Agriculture Development Project

# Important Policy Conditions:

- Coordination between the Ministry Public Works and the Ministry of Agriculture

- Soil conservation by the introduction of improved farming techniques
- Community development with participation of farmers and village leaders in the project
- Water supply for domestic use

Figure 8.6.1 Potential Areas for the Irrigation Systems Improvement Project



# 8.6.2 Agricultural Products Value-added Enhancement Project in Kalimantan

#### Title:

Agricultural Products Value-added Enhancement Project in Kalimantan

#### Sector:

Agriculture, Industry and Trade

#### Location:

- Any subdistrict in lowland agricultural areas with potential for enhancing the value added of agricultural products by the improvement of farming techniques, processing, packaging, marketing, etc.
- Any village that does or tries to improve the value added of their agricultural products by such means as processing, packaging, cooperative marketing, partnerships with the private business sector, etc.
- The Districts of Sambas, Pontianak and Ketapang in West Kalimantan and the lowland areas of every district in Central Kalimantan

# Time to be Implemented:

 $2004 \sim