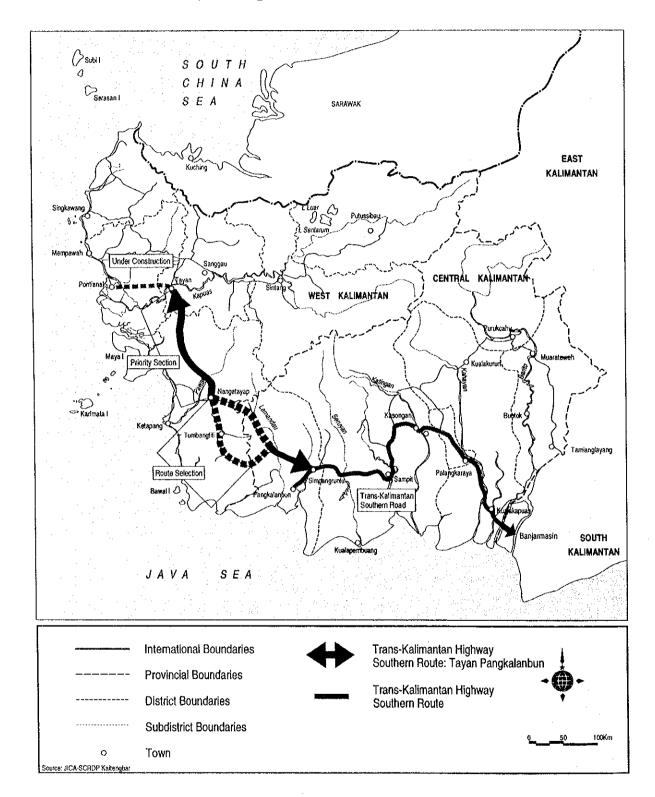

|    | Names of Priority Projects included in Volume 3 of Final<br>Report                                                                            | Chapter in Volume 3    | Recommended<br>Programs/Projects in<br>Figure 8.1.1 |
|----|-----------------------------------------------------------------------------------------------------------------------------------------------|------------------------|-----------------------------------------------------|
| 1  | Master Planning Study for Forest and Land Fire Disaster<br>Management in West Kalimantan                                                      | Chapter 2 in Volume 3  | 8.19                                                |
| 2  | Planning Study for Oil Palm Subsector Improvement in Kalimantan                                                                               | Chapter 3 in Volume 3  | 8.4.1                                               |
| 3  | Upgrading of Tayan-Pangkalanbun Section of Trans-<br>Kalimantan Highway Project                                                               | Chapter 4 in Volume 3  | 8.8.1                                               |
| 4  | Planning Study for Upland Ecological Development<br>Corridor in Central Kalimantan                                                            | Chapter 5 in Volume 3  | 8.12                                                |
| 5  | Master Planning Study for Pangkalanbun-Kumai Urban,<br>Industrial and Port Development                                                        | Chapter 6 in Volume 3  | 8.11                                                |
| 6  | Upland Rural Infrastructure Development for Poverty<br>Alleviation in Kalimantan                                                              | Chapter 7 in Volume 3  | 8.5.3, 8.21                                         |
| 7  | Kalimantan Upland Community Rescue and Development Project                                                                                    | Chapter 8 in Volume 3  | 8.4.3, 8.5.1, 8.5.2, 8.5.3, 8.13<br>and 8.14.1      |
| 8  | Small and Medium Enterprises Promotion Project in Kalimantan                                                                                  | Chapter 9 in Volume 3  | 8.18                                                |
| 9  | Development of Research Station and Field Centers in the<br>Upstream Kapuas for the Kalimantan System Basic and<br>Applied Research Institute | Chapter 10 in Volume 3 | 8.3                                                 |
| 10 | Planning Study on Community-Based Environmental<br>Management for People's Gold Mining                                                        | Chapter 11 in Volume 3 | 8.16                                                |