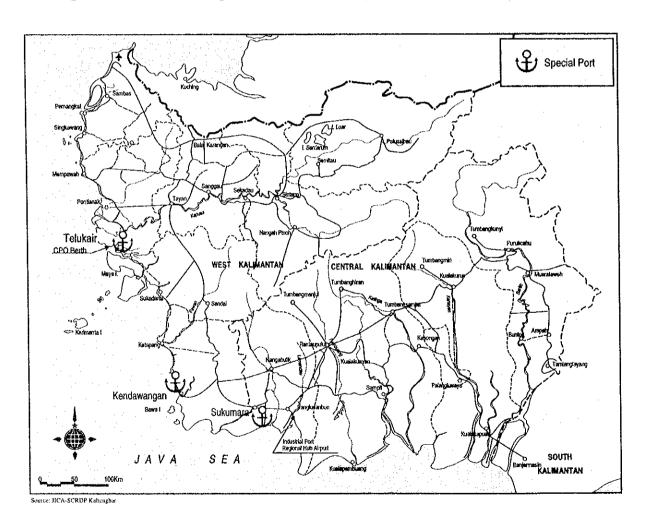

s of the Project:

- Preparation of the master plan of special port development for CPO loading in West and Central Kalimantan
- Engineering design of selected special ports and supporting infrastructure
- Construction of selected special ports and supporting infrastructure

#### Related Plans, Programs and Projects:

- Oil palm plantation development by private companies
- The Nucleus and Smallholder Estate (PIR) Scheme
- River transport development plans
- Road development plans
- Commercial port development plans

#### **Important Policy Conditions:**

- Policies on establishing a good business environment for the oil palm subsector

#### Contribution to Different Goals:

- Development of oil palm plantation smallholders

Figure 8.4.4 Proposed Location of Special Ports for CPO Loading



## 8.5 KALIMANTAN EXTENSIVE AGRICULTURE IMPROVEMENT PROGRAM

This program includes: 1) Rubber Tree Replanting Project; 2) Rattan Garden Promotion Project; 3) Small Scale Water Resources Management Project. Designated villages will implement the most suitable project(s) applicable to their farmers and communities. Some villages will apply one of these components, while others may apply two or all of these components.

#### 8.5.1 Rubber Tree Replanting Component

#### Title:

Rubber Tree Replanting Component

#### Sector:

Agriculture, Forestry and Rural Development

#### Location:

West Kalimantan, Central Kalimantan, South Kalimantan and East Kalimantan

#### Time to be Implemented:

1999 ~ 2003: Pilot project by local NGOs in West Kalimantan 2004 ~ 2008: Full-scale Development in the wh