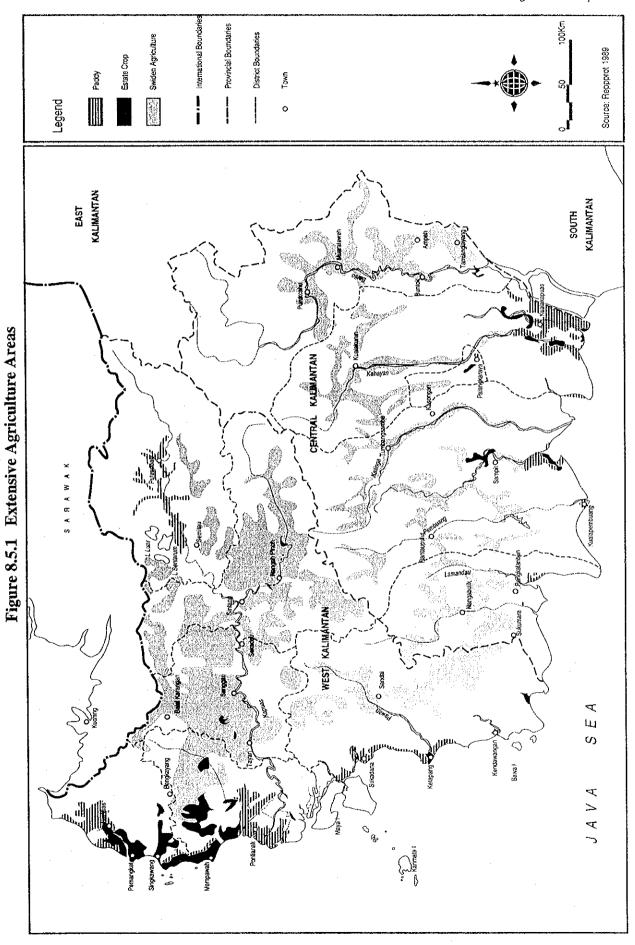

s
  - Training extension workers for this project

#### Related Plans, Programs and Projects:

- Oil palm plantation development by private companies
- Smallholder Rubber Development Project (SRDP)
- Tree Crop Smallholder Development Project (TCSDP)
- Tree Crop Smallholder Sector Project (TCSSP)
- Smallholder Tree Crop Processing Project (STCPP)
- Smallholder Rubber Agroforestry Program
- Social Forestry Development Project (SFDP)

#### **Important Policy Conditions:**

- Cooperation with oil palm plantation development projects
- Coordination with rural development programs and projects by other related agencies

#### Contribution to Different Goals:

- Industrial development, especially rubber manufacturing
- Sustainable agricultural development associated with environment conservation



# 8.5.2 Rattan Garden Promotion Component

#### Title:

Rattan Garden Promotion Component

#### Sector:

Forestry, Industry and Trade

#### Location:

- Central Kalimantan for Pilot Project

Central Kalimantan, South Kalimantan, East Kalimantan and West Kalimantan for full-scale implementation

# Time to be Implemented:

1999 ~ 2003: Pilot Project in Central Kalimantan

2004 ~ 2018: Full-scale Implementation in Central Kalimantan, South Kalimantan, East Kalimantan, and West Kalimantan

# Institutions Responsible for Implementation:

- Ministry of Forestry (for approval for the use of forest lands for rattan cultivation)
- Ministry of Industry and Trade (for promotion and assistance for the improvement of processing and marketing, including export)
- Provincial Governments

#### Goals:

-