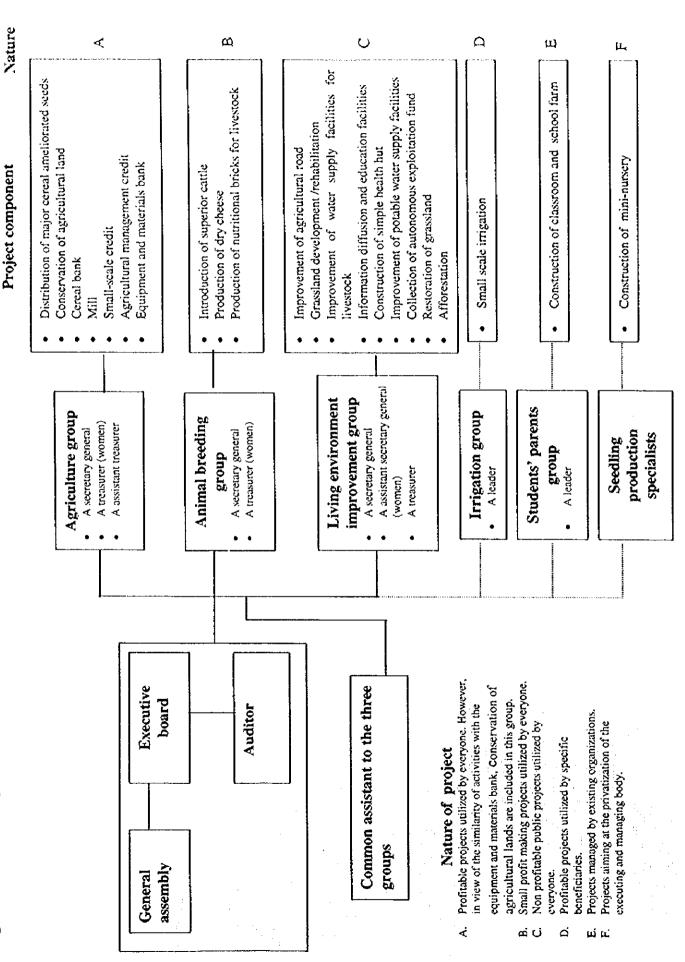

### (2) Implementation procedure

The Terroir Management Committee of each village will select priority elements based on the opinion of the residents among the components of the Master Plan. It will establish implementation plans and will make a request for approval to the project office. Final decision about implementation will be made, after discussion with the office and the committee members, but the project office will subsidize the parts which would be judged as being beyond the capacity of the Terroir Management Committee and the Agricultural Aid Center Office and provide required funding and technical advice.

During the initial phase of implementation, as it seems difficult to address it independently and as a group, the project office will delegate a Agricultural Aid Center Office to each village to help with the constitution of a Terroir Management Committee at the village level, and to accelerate discussions within the village, to explain project components to the residents, and the obligation they should fulfill for their request to be approved.

For a project to be accepted, there are two requirements: ① implementation of project with active participation of the residents in planning, ② contribution of part of the resources input by the residents (part of the funding, supply of lands, manpower, maintenance cost). The project will not be started until the two requirements are prepared to meet.

With the development of the implementation system and the above-mentioned procedures, the residents will participate as a major element of the whole project process. This is designed to give the residents the capacity to manage project output in a sustainable way. Figure 11.1.1 indicates the project implementation system, and Table 11.1.1 the fist of projects related organizations.