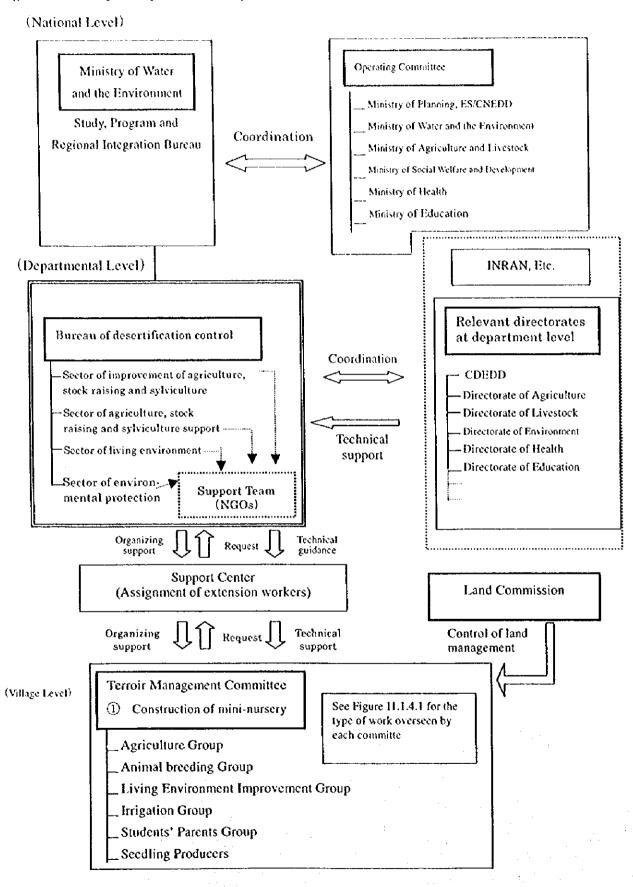

### (1) Implementation system

The implementation organization of this basic development plan is the Project Office for the Combat of Desertification (hereafter referred to as the Project Office). With regard to implementation, in addition to coordination of work and related sections at the department level, it will receive requests for technical aid from related sections. At the local level, Soil Committees based on the Rural Code and direct soil management at the village level (see 11.1.2 Establishment of land management committees).

The elements of this plan are covered by many ministries and agencies. The implementation of these elements as a whole is indispensable for desertification control in the department of Tillabéri. Therefore, operation committees will be formed at the national level in each ministry related to the content of the work as co-ordination offices with each of the related ministries regarding planning and the Department of Water Resources and the Environment.

With the development of the implementation system and the above-mentioned procedures, the residents will participate as a major element of the whole project process. This is designed to give the residents the capacity to manage project output in a sustainable way. Figure 11.1.1 indicates the project implementation system, and Table 11.1.1 the fist of projects related organizations.

Figure 11.1.1 Project implementation system

Table 11.1.1 List of project implementation related organizations

③: Project implementation organization
 ○: Organization providing technical support for project implementation
 ▲: Place/organization to improve the facilities
 △: Beneficiary of the project