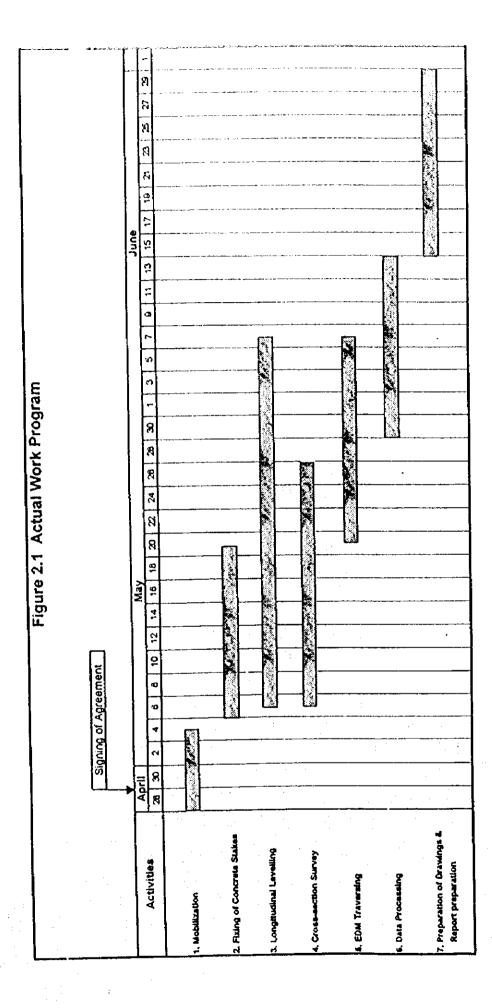

A contract was signed between JICA Study Team and TAEC Consult P. Ltd. on the day of 29<sup>th</sup> April 1998 to complete the following work of Lakhandei River, which is one of the selected rivers for the implementation of the programme.

This whole team left Kathmandu on 1st May 1998 to Sarlahi project area and returned back after completion of the assigned task on 31 May 1998.