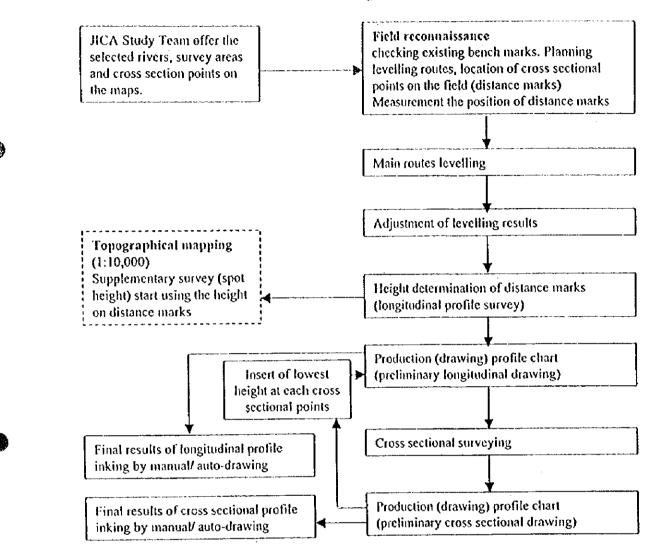

#### Flow Chart or the Process Used for Longitudinal and Cross Sectional Survey

Levelling bench marks (national datum) necessary for longitudinal survey for the Lakhandei River area were found to be as follows: