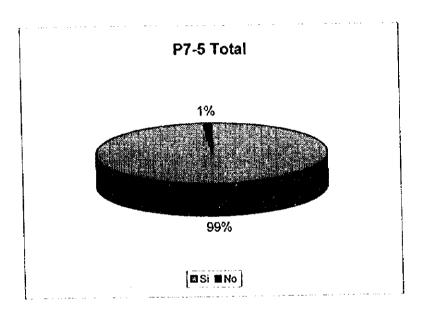

Ċ,

1

Ś

J

P7-5 Piensa que sea necesaria una campaña para lograr la concientización pública para mantener limpia la cludad y el ambiente?

|    | Clase Alta |    | Clase<br>Baja | Total |
|----|------------|----|---------------|-------|
| Si | 100        | 99 | 98            | 297   |
| No | 0          | 1  | 2             | 3     |