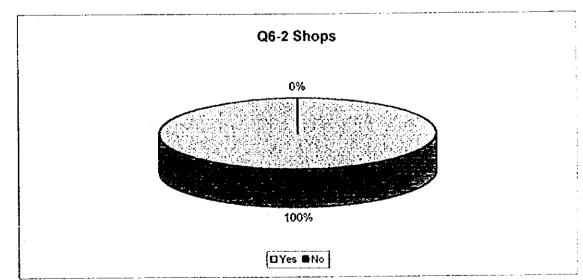

I

5-81

Ĩ

「

1

| P6-6h Aceptaría el cargo | junto con el impuesto personal? |
|--------------------------|---------------------------------|
|                          |                                 |

|   |    |            | Clase |    | Clase |       |   |
|---|----|------------|-------|----|-------|-------|---|
| 1 |    | Clase Alta | Media |    | Baja  | Total |   |
| İ | Si | 0          |       | 1  | 0     | 1     |   |
|   | No | 100        |       | 99 | 77    | 276   | J |