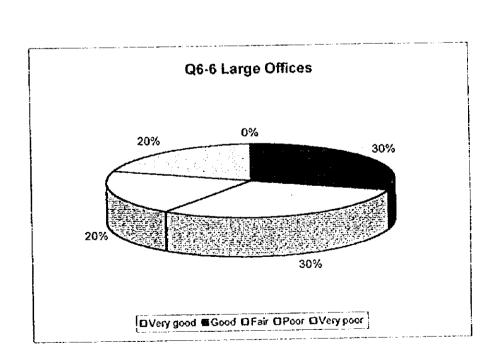

P6-6 En relación al sistema de tarifas de recolección de basura:

P6-6a Acepta el cargo junto con el impuesto de Bienes Inmuebles (sistema actual)?

|    | X  | Clase<br>Media |    | Clase<br>Baja | Total |
|----|----|----------------|----|---------------|-------|
| Si | 25 |                | 45 | 56            | 126   |
| No | 75 |                | 55 | 32            | 162   |