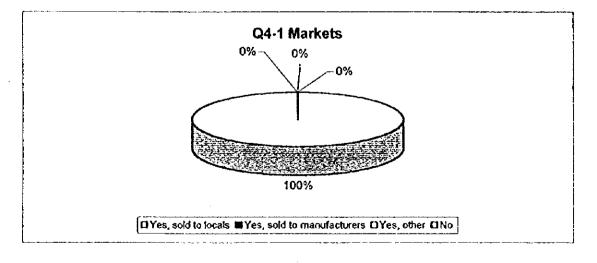

## Q4-2

| High Income | Middle Income | Low Income                |
|-------------|---------------|---------------------------|
|             |               |                           |
|             | High Income   | High Income Middle Income |