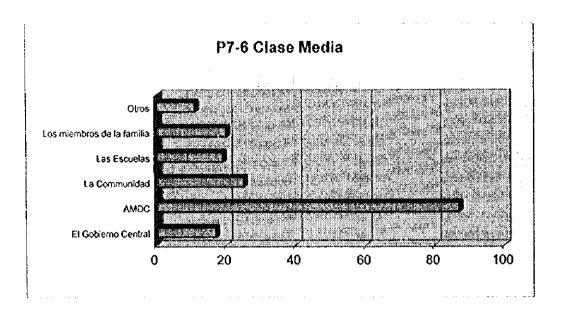

# P7-6 Si es "Si", quien tomaría tal acción?

|                            | Clase Alta | Clase<br>Media | Clase<br>Baja | Total |
|----------------------------|------------|----------------|---------------|-------|
| El Gobierno Central        | 22         | 17             | 11            | 50    |
| AMDC                       | 96         | 87             | 74            | 257   |
| La Communidad              | 27         | 25             | 25            | 77    |
| Las Escuelas               | 30         | 19             | 14            | 63    |
| Los miembros de la familia | 19         | 20             | 8             | 47    |
| Otros                      | 18         | 11             | 2             | 31    |