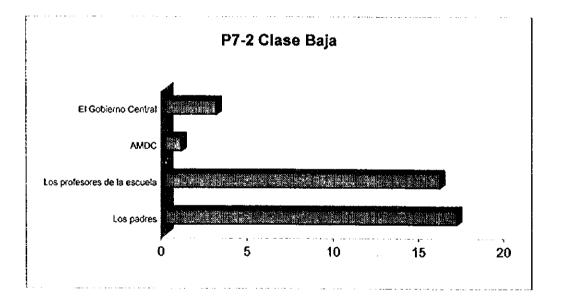

#### Q7-2 Who taught you?

Ĩ

| <u> </u>                     | Clase Alta | Clase<br>Media | Clase<br>Baja | Total |
|------------------------------|------------|----------------|---------------|-------|
| Los padres                   | 43         | 56             | 17            | 116   |
| Los profesores de la escuela | 20         | 39             | 16            | 75    |
| AMDC                         | 3          | 16             | 1             | 20    |
| El Gobierno Central          | 0          | 1              | 3             | 4     |