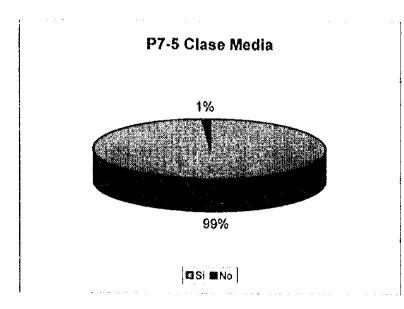

Ċ,

1

Ś

J

P7-5 Piensa que sea necesaria una campaña para lograr la concientización pública para mantener limpia la cludad y el ambiente?

|    | Clase Alta |    | Clase<br>Baja | Total |
|----|------------|----|---------------|-------|
| Si | 100        | 99 | 98            | 297   |
| No | 0          | 1  | 2             | 3     |