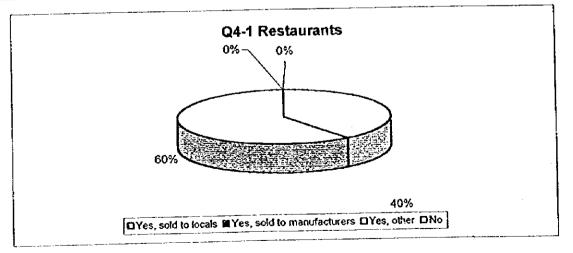

## Q4-2

| High Income | Middle Income | Low Income                |
|-------------|---------------|---------------------------|
|             |               |                           |
|             | High Income   | High Income Middle Income |