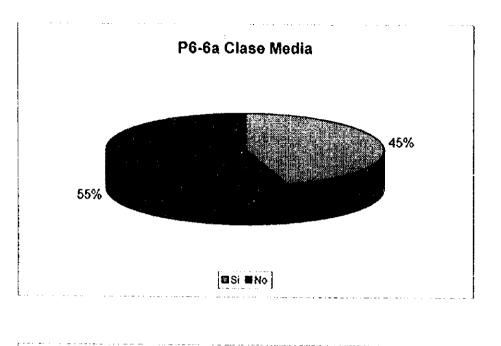

P6-6 En relación al sistema de tarifas de recolección de basura:

P6-6a Acepta el cargo junto con el impuesto de Bienes Inmuebles (sistema actual)?

|    | X  | Clase<br>Media |    | Clase<br>Baja | Total |
|----|----|----------------|----|---------------|-------|
| Si | 25 |                | 45 | 56            | 126   |
| No | 75 |                | 55 | 32            | 162   |