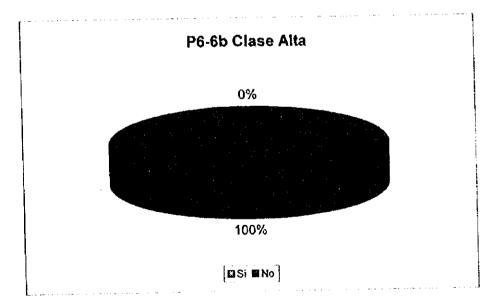

I

5-81

Ĩ

「

1

| P6-6h Aceptaría el cargo | junto con el impuesto personal? |
|--------------------------|---------------------------------|
|                          |                                 |

|   |    |            | Clase |    | Clase |       |   |
|---|----|------------|-------|----|-------|-------|---|
| 1 |    | Clase Alta | Media |    | Baja  | Total |   |
| İ | Si | 0          |       | 1  | 0     | 1     |   |
|   | No | 100        |       | 99 | 77    | 276   | J |