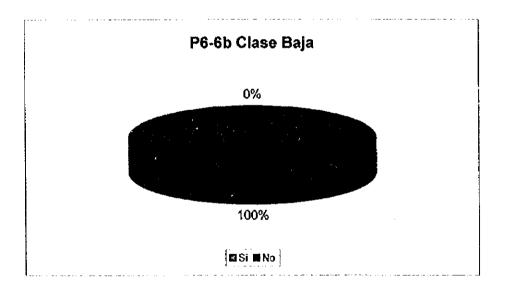

I

5-81

Ĩ

「

1

| P6-6h Aceptaría el cargo | junto con el impuesto personal? |
|--------------------------|---------------------------------|
|                          |                                 |

|   |    |            | Clase |    | Clase |       |   |
|---|----|------------|-------|----|-------|-------|---|
| 1 |    | Clase Alta | Media |    | Baja  | Total |   |
| İ | Si | 0          |       | 1  | 0     | 1     |   |
|   | No | 100        |       | 99 | 77    | 276   | J |