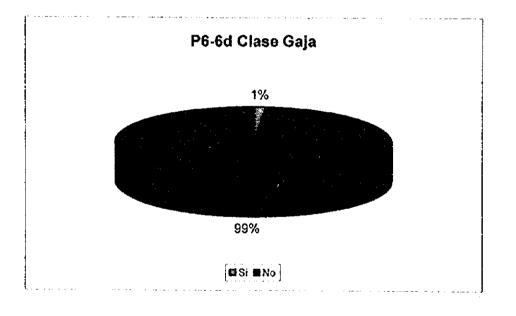

in the second se

P6-6d Aceptaría el cargo junto con la factura de electricidad de la ENEE?

|    | Clase Alta | Clase<br>Media |    | Clase<br>Baja | Total        |   |
|----|------------|----------------|----|---------------|--------------|---|
| Si | 0          |                | 1  |               | 1            | 2 |
| No | 100        |                | 99 | 70            | <u> 3</u> 27 | 5 |

Î

Si No

Ĩ

| P6-6e Ace | otaría | una | facturacie | ón i | inder | pendiente? |
|-----------|--------|-----|------------|------|-------|------------|
|           |        |     |            |      |       |            |