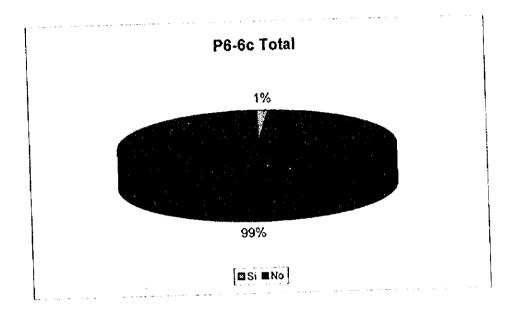

Ţ

I

P6-6c Aceptaría el cargo junto con la factura de suministro de agua del SANAA?

|    | Clase Alta | Clase |    | Clase<br>Baja |    | Total |     |
|----|------------|-------|----|---------------|----|-------|-----|
| Si | 2          |       | 1  |               | 1  |       | 4   |
| No | 98         |       | 99 |               | 76 |       | 273 |