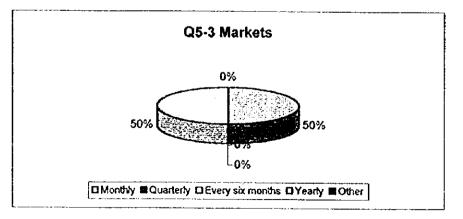

ļ

Ŧ.

Ţ

R

I

| P6-7 | Con qué | é frecuencia | le gustaría | pagar su cuenta? |
|------|---------|--------------|-------------|------------------|
|------|---------|--------------|-------------|------------------|

Ĩ

I

|                      | Clase Alta | Clase<br>Media | Clase<br>Baja |    | Total    |     |
|----------------------|------------|----------------|---------------|----|----------|-----|
| Mensualmente         | 49         | 3              | 5             | 19 |          | 103 |
| Una vez cada 3 meses | 2          |                | 5             | 1  |          | 8   |
| Una vez cada 6 meses | 8          |                | 2             | 3  |          | 13  |
| Anualmente           | 41         | 5              | 58            | 66 | 1        | 165 |
| Otros                | 0          |                | 0             | 2  | <u> </u> | 2   |