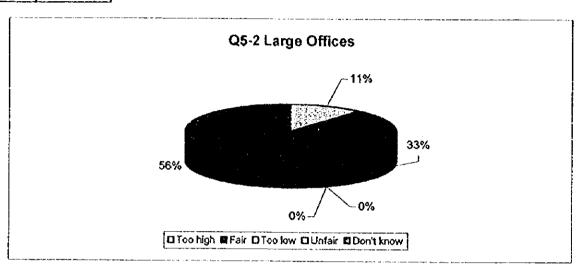

#### Q5-2

|                         | High Income | Middle Income | Low Income |
|-------------------------|-------------|---------------|------------|
| Others (please specify) |             |               |            |
|                         | ļ           |               |            |