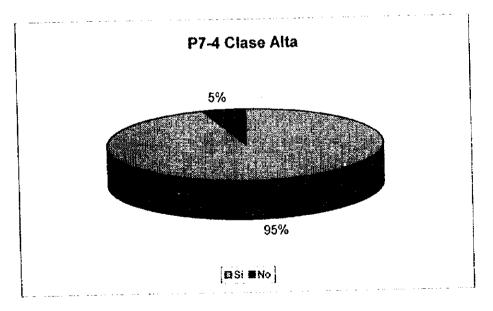

J

P7-4 Obviamente se requiere que la municipatidad mejore el manejo de la basura, sin embargo, también se requiere la cooperación del público. Cooperaría Ud. en mantener una ciudad y ambiente más limpios?

|    | Clase Alta | Clase<br>Media |    | Clase<br>Baja |    | Total |     |
|----|------------|----------------|----|---------------|----|-------|-----|
| Si | 95         |                | 99 | 1             | 00 |       | 294 |
| No | 5          |                | 1  |               | 0  |       | 6   |