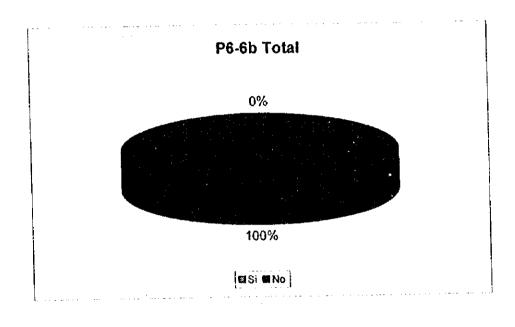

I

5-81

Ĩ

「

1

| P6-6h Aceptaría el cargo | junto con el impuesto personal? |
|--------------------------|---------------------------------|
|                          |                                 |

|   |    |            | Clase |    | Clase |       |   |
|---|----|------------|-------|----|-------|-------|---|
| 1 |    | Clase Alta | Media |    | Baja  | Total |   |
| İ | Si | 0          |       | 1  | 0     | 1     |   |
|   | No | 100        |       | 99 | 77    | 276   | J |