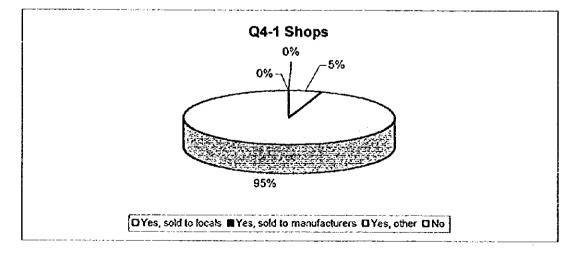

---------------|-------|---|
| Once every two weeks |       | 1 |
| Once a week          |       | 4 |
| Twice a week         |       | 7 |
| Three times a week   |       | 2 |
| Every day            |       | 5 |
| Less often           |       | 0 |



#### Q3-5 What do you think about the frequency?

|                | Shops |
|----------------|-------|
| Too often      | 1     |
| About right    | 8     |
| Not sufficient | 11    |
| Don't know     | 0     |



# 4. Recycling

### Q4-1 Do you separate your waste so that it can be collected for recycling?

|                            | Shops |
|----------------------------|-------|
| Yes, sold to locals        | 0     |
| Yes, sold to manufacturers | 0     |
| Yes, other                 | 1     |
| No                         | 19    |



1

R

# Q4-3 Would you cooperate with AMDC if it introduced a separate garbage collection system?

|     | Shops |
|-----|-------|
| Yes | 19    |
| No  | 1     |

1



# Q4-5 Do you think recycling is necessary in Tegucigalpa?

|     | Shops |
|-----|-------|
| Yes | 19    |
| No  | 1     |



### 5. Collection fees

#### Q5-2 What do you think about the collection fee?

|            | Shops |  |
|------------|-------|--|
| Too high   | 1     |  |
| Fair       | 3     |  |
| Too low    | 1     |  |
| Unfair     | 2     |  |
| Don't know | 13    |  |



### Q5-3 What billing systems for solid waste collection services are acceptable to you?

| With             | Yes | No |
|------------------|-----|----|
| Income tax       | 1   | 18 |
| Property tax     | 11  | 8  |
| Electricity bill |