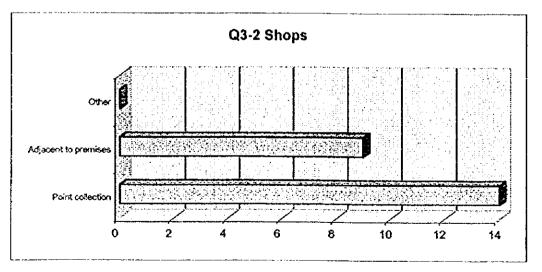

N° |
|-------------|----|
| Glass       | 1  |
| Tin cans    | 2  |
| Aluminum    | 2  |
| Other metal | 2  |
| Dirt, ash   | 0  |



### 3. Solid Waste Collection Services

#### Q3-1 Generally how is solid waste disposed of?

| · · · · · · · · · · · · · · · · · · · | Shops |
|---------------------------------------|-------|
| Municipal collection                  | 17    |
| On site                               | 0     |
| Private collection                    | 2     |
| Olher                                 | 2     |
| No service                            | 0     |



#### Q3-2 From where is your solid waste collected?

|                      | Shops |
|----------------------|-------|
| Point collection     | 14    |
| Adjacent to premises | 9     |
| Other                | 0     |



Ċ,

-

# Q3-3 if point collection, is the collection point conveniently located?

|               | Shops |
|---------------|-------|
| Yes           | 20    |
| No, too far   | 0     |
| No, too close | 0     |

I



### Q3-4 How often is your solid waste collected?

|                      | Shops |   |
|----------------------|-------|---|
| Once every two weeks |       | 1 |
| Once a week          |       | 4 |
| Twice a week         |       | 7 |
| Three times a week   |       | 2 |
| Every day            |       | 5 |
| Less often           |       | 0 |



#### Q3-5 What do you think about the frequency?

|                | Shops |
|----------------|-------|
| Too often      | 1     |
| About right    | 8     |
| Not sufficient | 11    |
| Don't know     | 0     |



# 4. Recycling