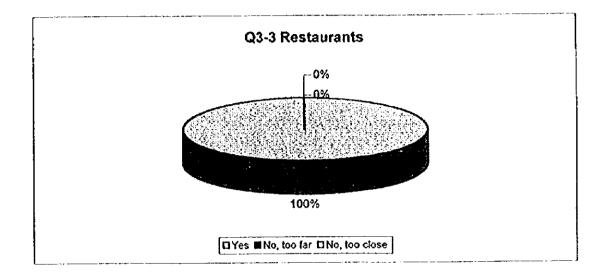

Respuesta \_\_\_\_\_

P3-4 Tiene basura de jardín (hojas caídas y ramas o grama y semillas)?

- 1. Si
- 2. No

Respuesta \_\_\_\_\_

1

ş

Si la respuesta es "No", pase a Pregunta P4.

P3-5 Como deposita la basura de jardín generalmente?

- 1. La deposito en el punto de recolección con la otra basura
- 2. Llamo al recolector del A.M.D.C.
- 3. Auto-descarga (combustión o quema abierta, entierro en el jardín, etc.)
- 4. Hacer compost (producir abono de la basura)
- 5. Recolector privado
- 6. No sé
- 7. Otros