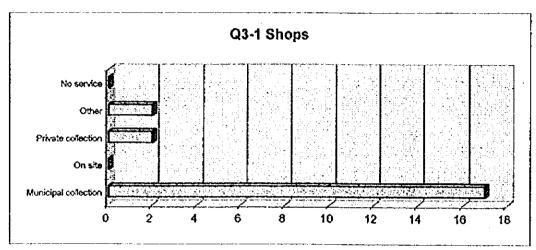

# 3. Preguntas sobre la descarga de basura desde su vivienda

P3-1 Cómo descarga la basura generada en su vivienda?

- 1. La deposito en un lugar específico para el servicio de recolección
- 2. La deposito fuera de mi predio donde no hay servicio regular de recolección
- 3. Lo quemamos o enterramos en un hoyo en el patio, etc.
- 4. Lo entregamos a un recolector privado
- 5. Otros