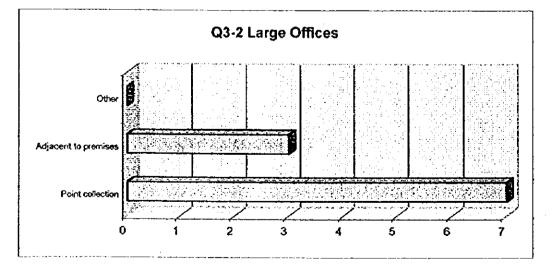

|    |



| Inorganic   | N° |
|-------------|----|
| Glass       | 1  |
| Tin cans    | 3  |
| Aluminum    | 0  |
| Other metal | 0  |
| Dirt, ash   | 1  |



### 3. Solid Waste Collection Services

### Q3-1 Generally how is solid waste disposed of?

|                      | Large Offices |
|----------------------|---------------|
| Municipal collection | 6             |
| On site              | 0             |
| Private collection   | 4             |
| Other                | 0             |
| No service           | 0             |



### Q3-2 From where is your solid waste collected?

|                      | Large Offices |
|----------------------|---------------|
| Point collection     | 7             |
| Adjacent to premises | 3             |
| Other                | 0             |



論社

I

# Q3-3 If point collection, is the collection point conveniently located?

| [             | Large Offices |
|---------------|---------------|
| Yes           | 9             |
| No, too far   | 0             |
| No, too close | 1             |

籭

1



### Q3-4 How often is your solid waste collected?

|                      | Large Offices |
|----------------------|---------------|
| Once every two weeks | 1             |
| Once a week          | 2             |
| Twice a week         | 3             |
| Three times a week   | 2             |
| Every day            | 1             |
| Less often           | 1             |



### Q3-5 What do you think about the frequency?

|                | Large Offices |
|----------------|---------------|
| Too often      | 3             |
|