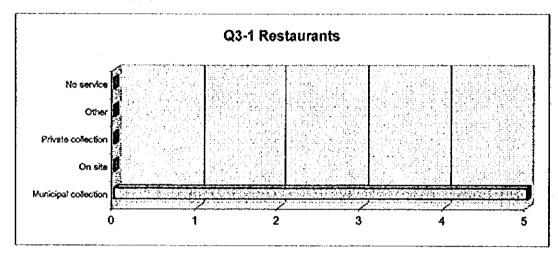

ste do you discharge?

| Organic    | Nº |
|------------|----|
| Paper      | 4  |
| Food waste | 5  |
| Cardboard  | Ę  |
| Plastics   | 3  |
| Textiles   | (  |
| Rubber     | (  |
| Leather    | (  |
| Yard waste | 1  |
| Wood       | (  |
| Misc.      |    |



| Inorganic   | N° |
|-------------|----|
| Glass       | 0  |
| Tin cans    | 2  |
| Aluminum    | 0  |
| Other metal | 0  |
| Dirt, ash   | 1  |



6-22

\_\_\_\_\_

### 3. Solid Waste Collection Services

### Q3-1 Generally how is solid waste disposed of?

|                      | Restaurants |
|----------------------|-------------|
| Municipal collection | 5           |
| On site              | 0           |
| Private collection   | 0           |
| Other                | 0           |
| No service           | 0           |



### Q3-2 From where is your solid waste collected?

|                      | Restaurants |
|----------------------|-------------|
| Point collection     | 5           |
| Adjacent to premises | 0           |
| Other                | 0           |



I

# Q3-3 If point collection, is the collection point conveniently located?

|               | Restaurants |
|---------------|-------------|
| Yes           | 5           |
| No, too far   | 0           |
| No, too close | 0           |

1



### Q3-4 How often is your solid waste collected?

|                      | Restaurants |
|----------------------|-------------|
| Once every two weeks | 0           |
| Once a week          | 0           |
| Twice a week         | 2           |
| Three times a week   | 0           |
| Every day