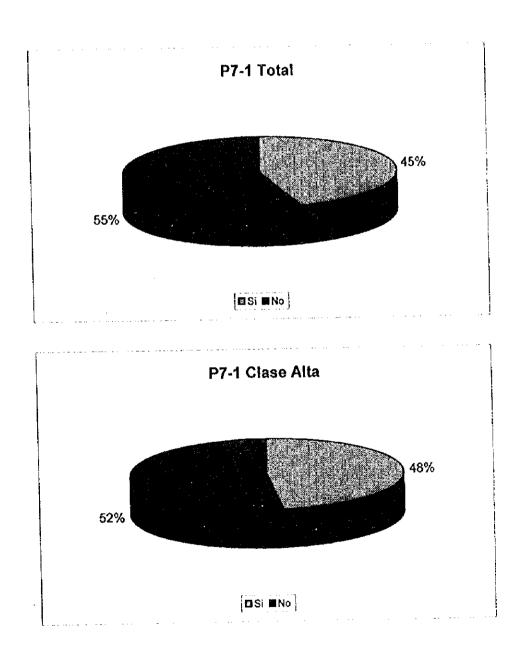

#### 7. Cooperación Pública

P7-1 Se le ha enseñado a Ud. alguna vez sobre métodos de manejo y descarga de basura?

|    | Clase Alta | Clase<br>Media |    | Clase<br>Baja |    | Total |           |
|----|------------|----------------|----|---------------|----|-------|-----------|
| Si | 48         |                | 58 |               | 27 | 133   | 4         |
| No | 52         | <u> </u>       | 42 |               | 69 | 163   | <u>اا</u> |

J

「「「「「「」」

1