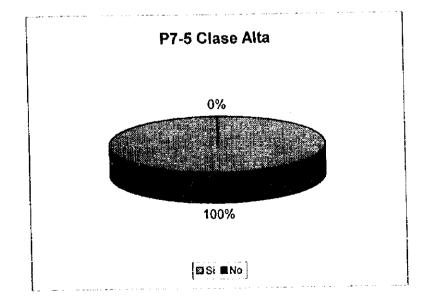

Ċ,

1

Ś

J

P7-5 Piensa que sea necesaria una campaña para lograr la concientización pública para mantener limpia la cludad y el ambiente?

|    | Clase Alta |    | Clase<br>Baja | Total |
|----|------------|----|---------------|-------|
| Si | 100        | 99 | 98            | 297   |
| No | 0          | 1  | 2             | 3     |