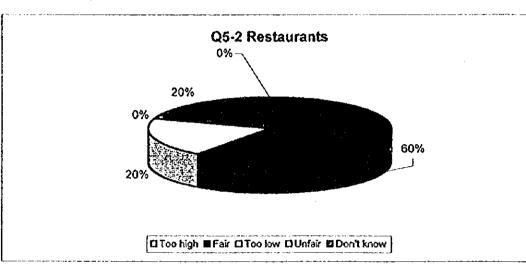

#### Q5-2

|                         | High Income | Middle Income | Low Income |
|-------------------------|-------------|---------------|------------|
| Others (please specify) |             |               |            |
|                         | ļ           |               |            |