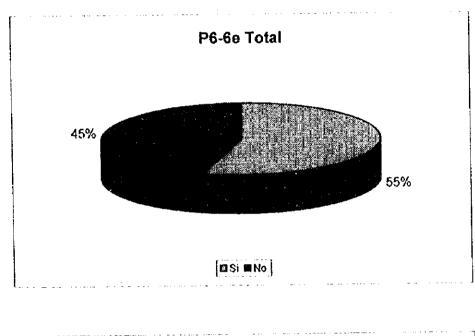

Î

Si No

Ĩ

| P6-6e Ace | otaría | una | facturacie | ón i | inder | pendiente? |
|-----------|--------|-----|------------|------|-------|------------|
|           |        |     |            |      |       |            |

|    | Clase Alta | Clase<br>Media |    | Clase<br>Baja | Total |   |
|----|------------|----------------|----|---------------|-------|---|
| Si | 70         |                | 57 | 2             | 5 152 | 2 |
| No | 30         |                | 43 | 5             | 3 12( | 3 |