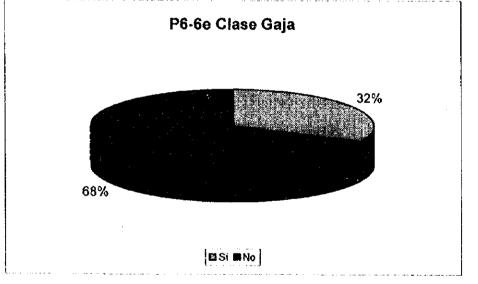

Î

Si No

Ĩ

| P6-6e Ace | otaría | una | facturacie | ón i | inder | pendiente? |
|-----------|--------|-----|------------|------|-------|------------|
|           |        |     |            |      |       |            |

|    | Clase Alta | Clase<br>Media |    | Clase<br>Baja | Total |   |
|----|------------|----------------|----|---------------|-------|---|
| Si | 70         |                | 57 | 2             | 5 152 | 2 |
| No | 30         |                | 43 | 5             | 3 12( | 3 |