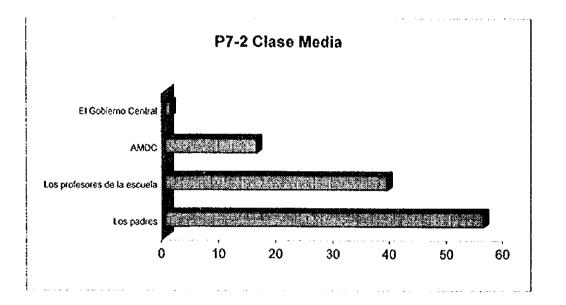

#### Q7-2 Who taught you?

Ĩ

| <u> </u>                     | Clase Alta | Clase<br>Media | Clase<br>Baja | Total |
|------------------------------|------------|----------------|---------------|-------|
| Los padres                   | 43         | 56             | 17            | 116   |
| Los profesores de la escuela | 20         | 39             | 16            | 75    |
| AMDC                         | 3          | 16             | 1             | 20    |
| El Gobierno Central          | 0          | 1              | 3             | 4     |

5-95

I

5-96