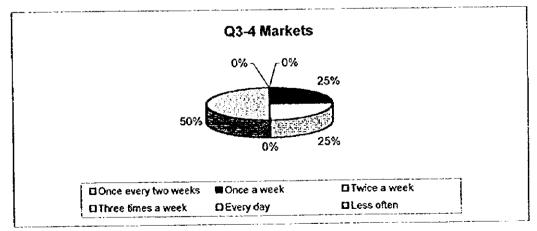

# 3. Preguntas sobre la descarga de basura desde su vivienda

P3-1 Cómo descarga la basura generada en su vivienda?

- 1. La deposito en un lugar específico para el servicio de recolección
- 2. La deposito fuera de mi predio donde no hay servicio regular de recolección
- 3. Lo quemamos o enterramos en un hoyo en el patio, etc.
- 4. Lo entregamos a un recolector privado
- 5. Otros