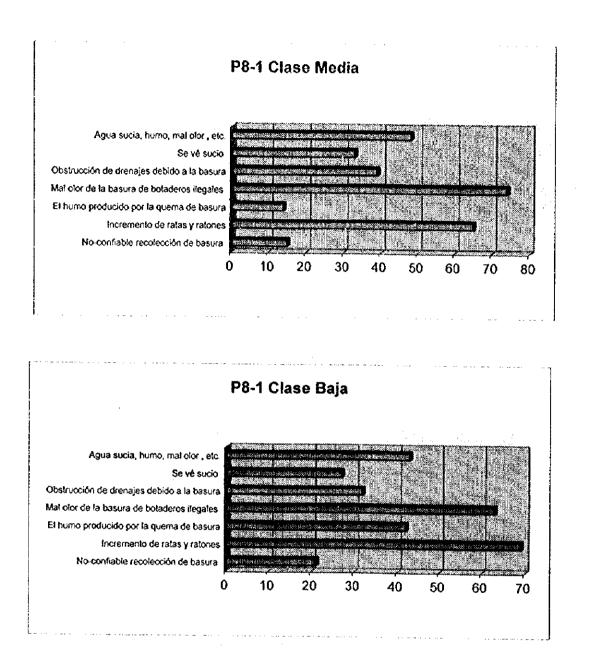

# P8 Problemas Prioritarios Relativos a Manejo de Residuos Sólido

Cuáles cosidera ud. que son los problemas más importantes relacionados con el manejo de residuos sólidos? seleccione los 3 más importantes.

|                                             | Clase Alta |    | Clase<br>Baja | Total                                                                                                                                                                                                                                                                                                                                                                                                                                                                                                                                                                                                                                                                                               |
|---------------------------------------------|------------|----|---------------|-----------------------------------------------------------------------------------------------------------------------------------------------------------------------------------------------------------------------------------------------------------------------------------------------------------------------------------------------------------------------------------------------------------------------------------------------------------------------------------------------------------------------------------------------------------------------------------------------------------------------------------------------------------------------------------------------------|
| No-confiable recolección de basura          | 26         |    | 21            | 62                                                                                                                                                                                                                                                                                                                                                                                                                                                                                                                                                                                                                                                                                                  |
| Incremento de ratas y ratones               | 47         | 65 | 69            | 181                                                                                                                                                                                                                                                                                                                                                                                                                                                                                                                                                                                                                                                                                                 |
| El humo producido por la quema de basura    | 29         | 14 | 42            |                                                                                                                                                                                                                                                                                                                                                                                                                                                                                                                                                                                                                                                                                                     |
| Mal olor de la basura de botaderos ilegales | 64         | 74 | 63            | and the second se |
| Obstrucción de drenajes debido a la basura  | 35         | 39 | 32            |                                                                                                                                                                                                                                                                                                                                                                                                                                                                                                                                                                                                                                                                                                     |
| Se vé sucio                                 | 61         | 33 | 27            |                                                                                                                                                                                                                                                                                                                                                                                                                                                                                                                                                                                                                                                                                                     |
| Agua sucia, humo, mal olor, etc.            | 26         | 48 | 43            | 117                                                                                                                                                                                                                                                                                                                                                                                                                                                                                                                                                                                                                                                                                                 |