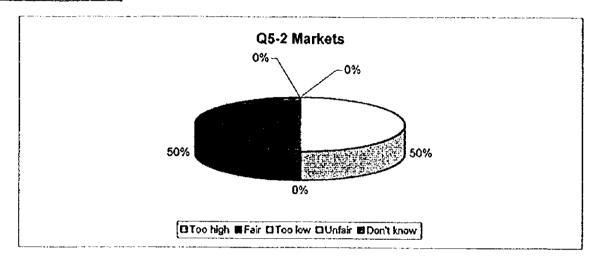

#### Q5-2

|                         | High Income | Middle Income | Low Income |
|-------------------------|-------------|---------------|------------|
| Others (please specify) |             |               |            |
|                         | ļ           |               |            |