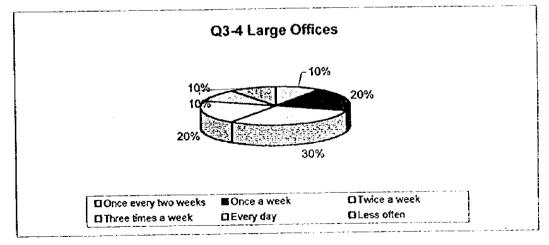

ļ

Ŧ.

Ţ

R

I

| P6-7 | Con qué | é frecuencia | le gustaría | pagar su cuenta? |
|------|---------|--------------|-------------|------------------|
|------|---------|--------------|-------------|------------------|

Ĩ

I

|                      | Clase Alta | Clase<br>Media | Clase<br>Baja |    | Total    |     |
|----------------------|------------|----------------|---------------|----|----------|-----|
| Mensualmente         | 49         | 3              | 5             | 19 |          | 103 |
| Una vez cada 3 meses | 2          |                | 5             | 1  |          | 8   |
| Una vez cada 6 meses | 8          |                | 2             | 3  |          | 13  |
| Anualmente           | 41         | 5              | 58            | 66 | 1        | 165 |
| Otros                | 0          |                | 0             | 2  | <u> </u> | 2   |