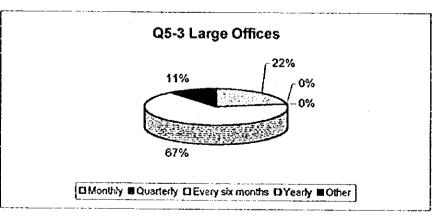

#### Q5-5

| [                       | High Income | Middle Income | Low Income |
|-------------------------|-------------|---------------|------------|
|                         |             |               |            |
| Others (please specify) |             | J             |            |