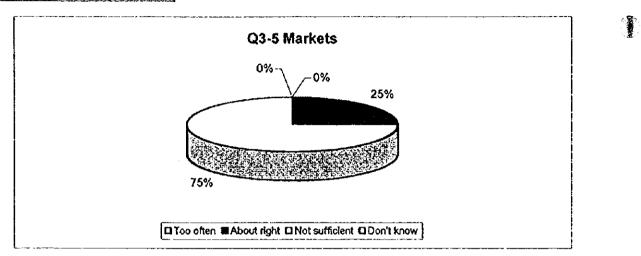

# 3. Preguntas sobre la descarga de basura desde su vivienda

P3-1 Cómo descarga la basura generada en su vivienda?

- 1. La deposito en un lugar específico para el servicio de recolección
- 2. La deposito fuera de mi predio donde no hay servicio regular de recolección
- 3. Lo quemamos o enterramos en un hoyo en el patio, etc.
- 4. Lo entregamos a un recolector privado
- 5. Otros