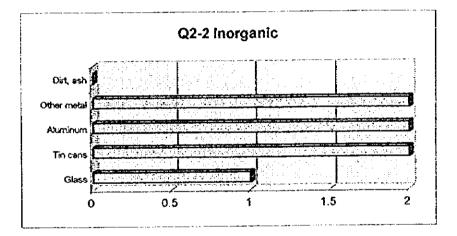

#### Q2-2

с. Г

J

|                         | High Income | Middle Income | Low Income |
|-------------------------|-------------|---------------|------------|
| Others (please specify) |             |               |            |
|                         |             |               |            |