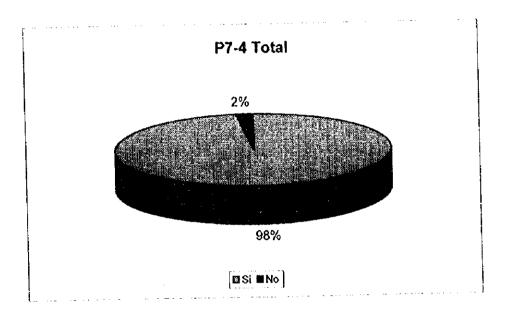

J

P7-4 Obviamente se requiere que la municipatidad mejore el manejo de la basura, sin embargo, también se requiere la cooperación del público. Cooperaría Ud. en mantener una ciudad y ambiente más limpios?

|    | Clase Alta | Clase<br>Media |    | Clase<br>Baja |    | Total |     |
|----|------------|----------------|----|---------------|----|-------|-----|
| Si | 95         |                | 99 | 1             | 00 |       | 294 |
| No | 5          |                | 1  |               | 0  |       | 6   |