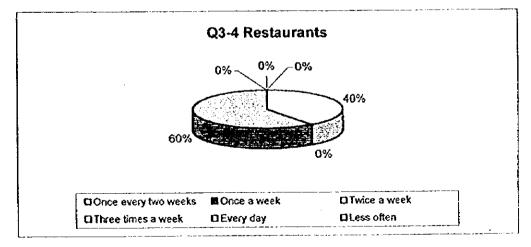

| Restaurants |
|----------------------|-------------|
| Point collection     | 5           |
| Adjacent to premises | 0           |
| Other                | 0           |



I

# Q3-3 If point collection, is the collection point conveniently located?

|               | Restaurants |
|---------------|-------------|
| Yes           | 5           |
| No, too far   | 0           |
| No, too close | 0           |

1



### Q3-4 How often is your solid waste collected?

|                      | Restaurants |
|----------------------|-------------|
| Once every two weeks | 0           |
| Once a week          | 0           |
| Twice a week         | 2           |
| Three times a week   | 0           |
| Every day            | 3           |
| Less often           | 0           |



# Q3-5 What do you think about the frequency?

| and the second | Restaurants |
|---------------------------------------------------------------------------------------------------------------------------------------------------------------------------------------------------------------------------------------------------------------------------------------------------------------------------------------------------------------------------------------------------------------------------------------------------------------------------------------------------------------------------------------------------------------------------------------------------------------------------------------------------------------------------------------------------------------------------------------------