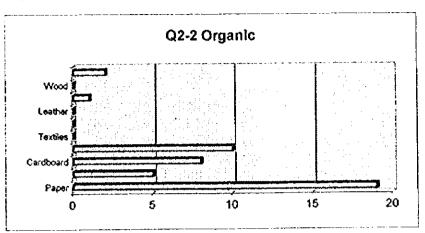

#### Q2-2

с. Г

J

|                         | High Income | Middle Income | Low Income |
|-------------------------|-------------|---------------|------------|
| Others (please specify) |             |               |            |
|                         |             |               |            |