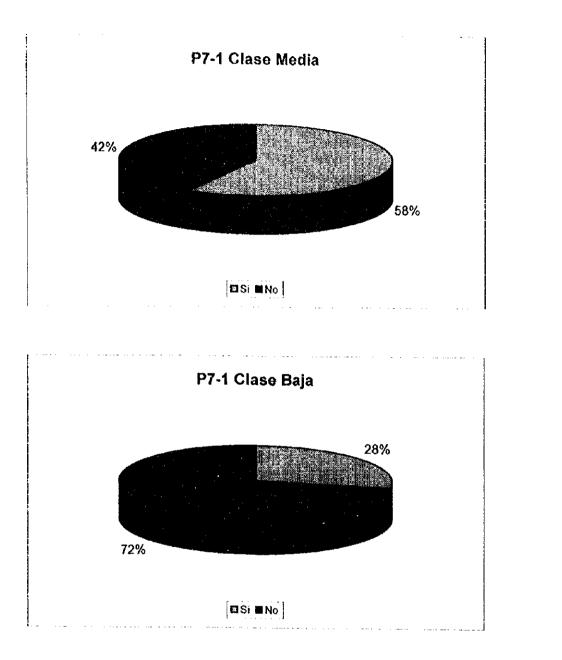

#### 7. Cooperación Pública

P7-1 Se le ha enseñado a Ud. alguna vez sobre métodos de manejo y descarga de basura?

|    | Clase Alta | Clase<br>Media |    | Clase<br>Baja |    | Total |           |
|----|------------|----------------|----|---------------|----|-------|-----------|
| Si | 48         |                | 58 |               | 27 | 133   | 4         |
| No | 52         | <u> </u>       | 42 |               | 69 | 163   | <u>اا</u> |

J

「「「「「「」」

1