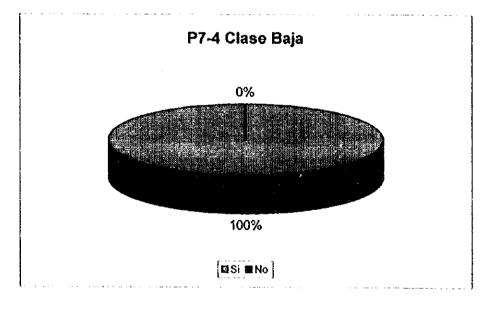

J

P7-4 Obviamente se requiere que la municipatidad mejore el manejo de la basura, sin embargo, también se requiere la cooperación del público. Cooperaría Ud. en mantener una ciudad y ambiente más limpios?

|    | Clase Alta | Clase<br>Media |    | Clase<br>Baja |    | Total |     |
|----|------------|----------------|----|---------------|----|-------|-----|
| Si | 95         |                | 99 | 1             | 00 |       | 294 |
| No | 5          |                | 1  |               | 0  |       | 6   |