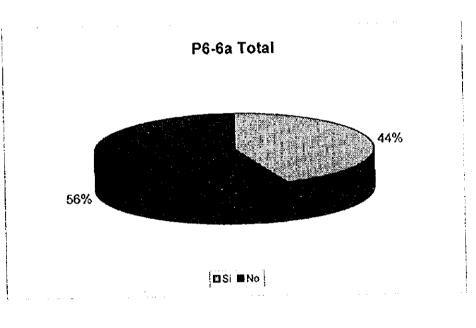

P6-6 En relación al sistema de tarifas de recolección de basura:

P6-6a Acepta el cargo junto con el impuesto de Bienes Inmuebles (sistema actual)?

|    | X  | Clase<br>Media |    | Clase<br>Baja | Total |
|----|----|----------------|----|---------------|-------|
| Si | 25 |                | 45 | 56            | 126   |
| No | 75 |                | 55 | 32            | 162   |