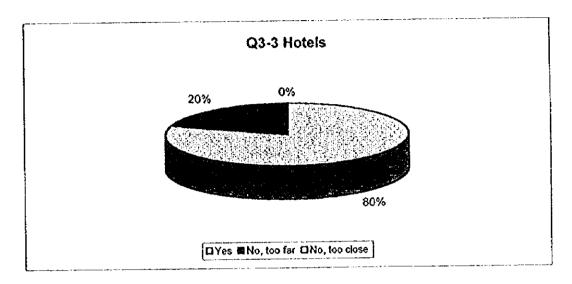

P2-4 Pueden llegar los vehículos a su vivienda ?

- 1. Si
- 2. No

1

I

Respuesta \_\_\_\_\_

P2-5 De qué tipo es el pavimento de la calle de acceso a su vivienda ?

- 1. Asfalto, concreto o enladrillado
- 2. Balasto de grava
- 3. No hay pavimento

Respuesta \_\_\_\_\_

P2-6 Favor explique la prioridad en su vida diaria acerca del mejoramiento de los siguientes servicios ?

- 1. Suministro de agua potable
- 2. Drenaje de aguas lluvias
- 3. Instalación de tubería de alcantarillado
- 4. Recolección de aguas negras
- 5. Recolección de basura
- 6. Suministro de electricidad
- 7. Calle de acceso a mi casa
- 8. Otros (favor especifique): \_\_\_\_\_