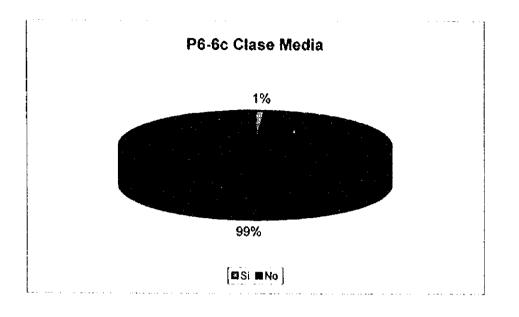

Ţ

I

P6-6c Aceptaría el cargo junto con la factura de suministro de agua del SANAA?

|    | Clase Alta | Clase |    | Clase<br>Baja |    | Total |     |
|----|------------|-------|----|---------------|----|-------|-----|
| Si | 2          |       | 1  |               | 1  |       | 4   |
| No | 98         |       | 99 |               | 76 |       | 273 |