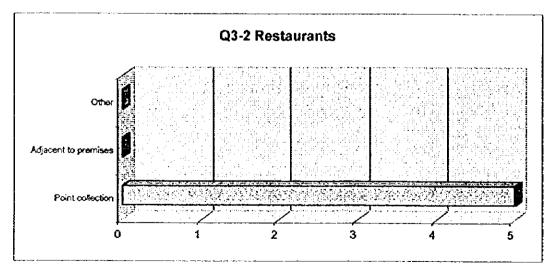

# 3. Preguntas sobre la descarga de basura desde su vivienda

P3-1 Cómo descarga la basura generada en su vivienda?

- 1. La deposito en un lugar específico para el servicio de recolección
- 2. La deposito fuera de mi predio donde no hay servicio regular de recolección
- 3. Lo quemamos o enterramos en un hoyo en el patio, etc.
- 4. Lo entregamos a un recolector privado
- 5. Otros

Respuesta

P3-2 Qué tipo de recipiente usa para llevar la basura al punto de recolección? (Respuesta múltiple)

- 1. Bolsa plástica
- 2. Bolsa de papel
- 3. Contenedor para basura de metal, plástico, madera
- 4. Caja de cartón
- 5. Cesta
- 6. Otros