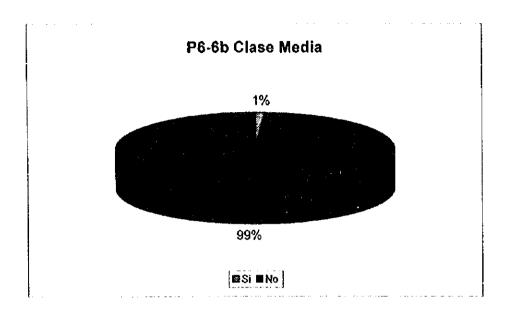

I

5-81

Ĩ

「

1

| P6-6h Aceptaría el cargo | junto con el impuesto personal? |
|--------------------------|---------------------------------|
|                          |                                 |

|   |    |            | Clase |    | Clase |       |   |
|---|----|------------|-------|----|-------|-------|---|
| 1 |    | Clase Alta | Media |    | Baja  | Total |   |
| İ | Si | 0          |       | 1  | 0     | 1     |   |
|   | No | 100        |       | 99 | 77    | 276   | J |