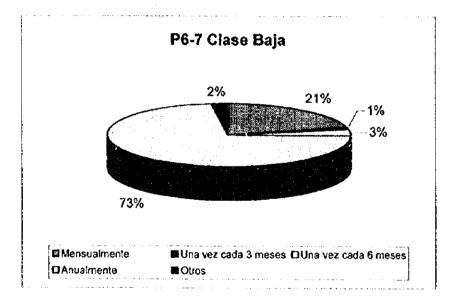

ļ

Ŧ.

Ţ

R

I

| P6-7 | Con qué | é frecuencia | le gustaría | pagar su cuenta? |
|------|---------|--------------|-------------|------------------|
|------|---------|--------------|-------------|------------------|

Ĩ

I

|                      | Clase Alta | Clase<br>Media | Clase<br>Baja |    | Total    |     |
|----------------------|------------|----------------|---------------|----|----------|-----|
| Mensualmente         | 49         | 3              | 5             | 19 |          | 103 |
| Una vez cada 3 meses | 2          |                | 5             | 1  |          | 8   |
| Una vez cada 6 meses | 8          |                | 2             | 3  |          | 13  |
| Anualmente           | 41         | 5              | 58            | 66 | 1        | 165 |
| Otros                | 0          |                | 0             | 2  | <u> </u> | 2   |