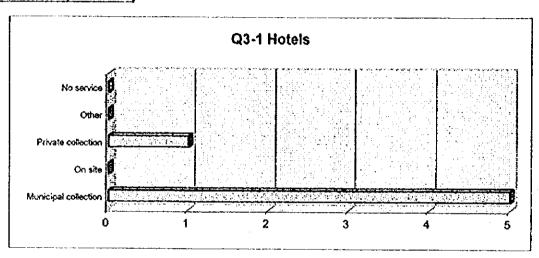

P6-6 En relación al sistema de tarifas de recolección de basura:

P6-6a Acepta el cargo junto con el impuesto de Bienes Inmuebles (sistema actual)?

|    | X  | Clase<br>Media |    | Clase<br>Baja | Total |
|----|----|----------------|----|---------------|-------|
| Si | 25 |                | 45 | 56            | 126   |
| No | 75 |                | 55 | 32            | 162   |

I

5-81

Ĩ

「

1

| P6-6h Aceptaría el cargo | junto con el impuesto personal? |
|--------------------------|---------------------------------|
|                          |                                 |

|   |    |            | Clase |    | Clase |       |   |
|---|----|------------|-------|----|-------|-------|---|
| 1 |    | Clase Alta | Media |    | Baja  | Total |   |
| İ | Si | 0          |       | 1  | 0     | 1     |   |
|   | No | 100        |       | 99 | 77    | 276   | J |

Ţ

I

P6-6c Aceptaría el cargo junto con la factura de suministro de agua del SANAA?

|    | Clase Alta | Clase |    | Clase<br>Baja |    | Total |     |
|----|------------|-------|----|---------------|----|-------|-----|
| Si | 2          |       | 1  |               | 1  |       | 4   |
| No | 98         |       | 99 |               | 76 |       | 273 |

in the second se

P6-6d Aceptaría el cargo junto con la factura de electricidad de la ENEE?

|    | Clase Alta | Clase<br>Media |    | Clase<br>Baja | Total        |   |
|----|------------|----------------|----|---------------|--------------|---|
| Si | 0          |                | 1  |               | 1            | 2 |
| No | 100        |                | 99 | 70            | <u> 3</u> 27 | 5 |

Î

Si No

Ĩ

| P6-6e Ace | otaría | una | facturacie | ón i | inder | pendiente? |
|-----------|--------|-----|------------|------|-------|------------|
|           |        |     |            |      |       |            |

|    | Clase Alta | Clase<br>Media |    | Clase<br>Baja | Total |   |
|----|------------|----------------|----|---------------|-------|---|
| Si | 70         |                | 57 | 2             | 5 152 | 2 |
| No | 30         |                | 43 | 5             | 3 12( | 3 |