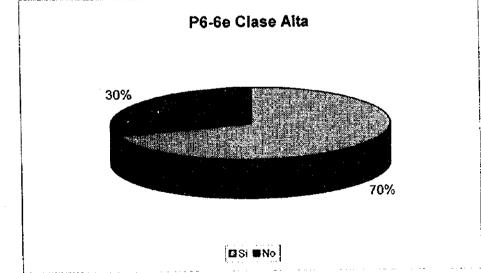

Î

Si No

Ĩ

| P6-6e Ace | otaría | una | facturacie | ón i | inder | pendiente? |
|-----------|--------|-----|------------|------|-------|------------|
|           |        |     |            |      |       |            |

|    | Clase Alta | Clase<br>Media |    | Clase<br>Baja | Total |   |
|----|------------|----------------|----|---------------|-------|---|
| Si | 70         |                | 57 | 2             | 5 152 | 2 |
| No | 30         |                | 43 | 5             | 3 12( | 3 |