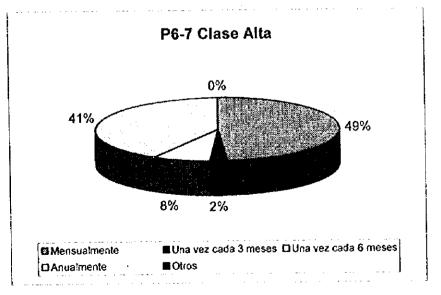

ļ

Ŧ.

Ţ

R

I

| P6-7 | Con qué | é frecuencia | le gustaría | pagar su cuenta? |
|------|---------|--------------|-------------|------------------|
|------|---------|--------------|-------------|------------------|

Ĩ

I

|                      | Clase Alta | Clase<br>Media | Clase<br>Baja |    | Total    |     |
|----------------------|------------|----------------|---------------|----|----------|-----|
| Mensualmente         | 49         | 3              | 5             | 19 |          | 103 |
| Una vez cada 3 meses | 2          |                | 5             | 1  |          | 8   |
| Una vez cada 6 meses | 8          |                | 2             | 3  |          | 13  |
| Anualmente           | 41         | 5              | 58            | 66 | 1        | 165 |
| Otros                | 0          |                | 0             | 2  | <u> </u> | 2   |