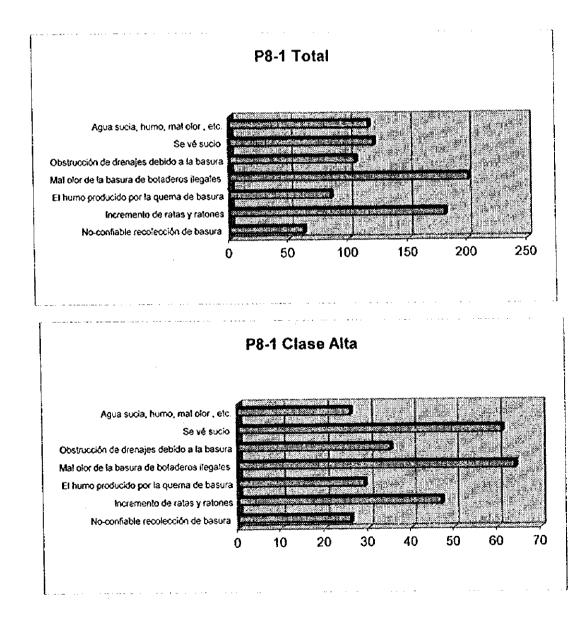

# P8 Problemas Prioritarios Relativos a Manejo de Residuos Sólido

Cuáles cosidera ud. que son los problemas más importantes relacionados con el manejo de residuos sólidos? seleccione los 3 más importantes.

|                                             | Clase Alta |    | Clase<br>Baja | Total                                                                                                                                                                                                                                                                                                                                                                                                                                                                                                                                                                                                                                                                                               |
|---------------------------------------------|------------|----|---------------|-----------------------------------------------------------------------------------------------------------------------------------------------------------------------------------------------------------------------------------------------------------------------------------------------------------------------------------------------------------------------------------------------------------------------------------------------------------------------------------------------------------------------------------------------------------------------------------------------------------------------------------------------------------------------------------------------------|
| No-confiable recolección de basura          | 26         |    | 21            | 62                                                                                                                                                                                                                                                                                                                                                                                                                                                                                                                                                                                                                                                                                                  |
| Incremento de ratas y ratones               | 47         | 65 | 69            | 181                                                                                                                                                                                                                                                                                                                                                                                                                                                                                                                                                                                                                                                                                                 |
| El humo producido por la quema de basura    | 29         | 14 | 42            |                                                                                                                                                                                                                                                                                                                                                                                                                                                                                                                                                                                                                                                                                                     |
| Mal olor de la basura de botaderos ilegales | 64         | 74 | 63            | and the second se |
| Obstrucción de drenajes debido a la basura  | 35         | 39 | 32            |                                                                                                                                                                                                                                                                                                                                                                                                                                                                                                                                                                                                                                                                                                     |
| Se vé sucio                                 | 61         | 33 | 27            |                                                                                                                                                                                                                                                                                                                                                                                                                                                                                                                                                                                                                                                                                                     |
| Agua sucia, humo, mal olor, etc.            | 26         | 48 | 43            | 117                                                                                                                                                                                                                                                                                                                                                                                                                                                                                                                                                                                                                                                                                                 |