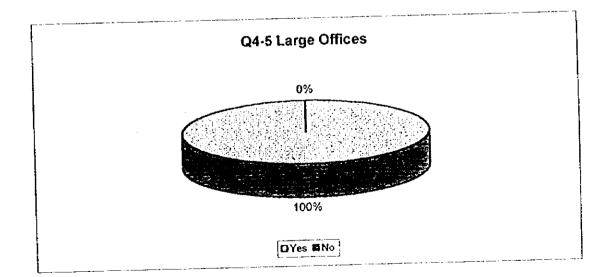

## Q4-2

| High Income | Middle Income | Low Income                |
|-------------|---------------|---------------------------|
|             |               |                           |
|             | High Income   | High Income Middle Income |