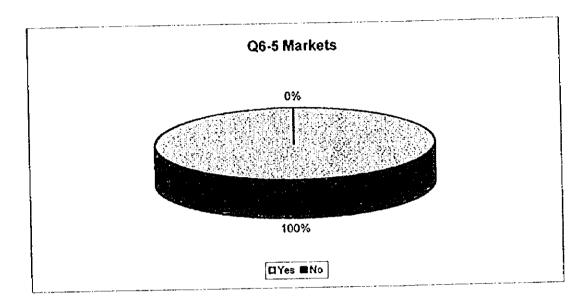

ļ

Ŧ.

Ţ

R

I

| P6-7 | Con qué | é frecuencia | le gustaría | pagar su cuenta? |
|------|---------|--------------|-------------|------------------|
|------|---------|--------------|-------------|------------------|

Ĩ

I

|                      | Clase Alta | Clase<br>Media | Clase<br>Baja |    | Total    |     |
|----------------------|------------|----------------|---------------|----|----------|-----|
| Mensualmente         | 49         | 3              | 5             | 19 |          | 103 |
| Una vez cada 3 meses | 2          |                | 5             | 1  |          | 8   |
| Una vez cada 6 meses | 8          |                | 2             | 3  |          | 13  |
| Anualmente           | 41         | 5              | 58            | 66 | 1        | 165 |
| Otros                | 0          |                | 0             | 2  | <u> </u> | 2   |