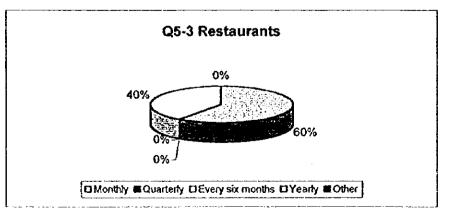

ļ

Ŧ.

Ţ

R

I

| P6-7 | Con qué | é frecuencia | le gustaría | pagar su cuenta? |
|------|---------|--------------|-------------|------------------|
|------|---------|--------------|-------------|------------------|

Ĩ

I

|                      | Clase Alta | Clase<br>Media | Clase<br>Baja |    | Total    |     |
|----------------------|------------|----------------|---------------|----|----------|-----|
| Mensualmente         | 49         | 3              | 5             | 19 |          | 103 |
| Una vez cada 3 meses | 2          |                | 5             | 1  |          | 8   |
| Una vez cada 6 meses | 8          |                | 2             | 3  |          | 13  |
| Anualmente           | 41         | 5              | 58            | 66 | 1        | 165 |
| Otros                | 0          |                | 0             | 2  | <u> </u> | 2   |