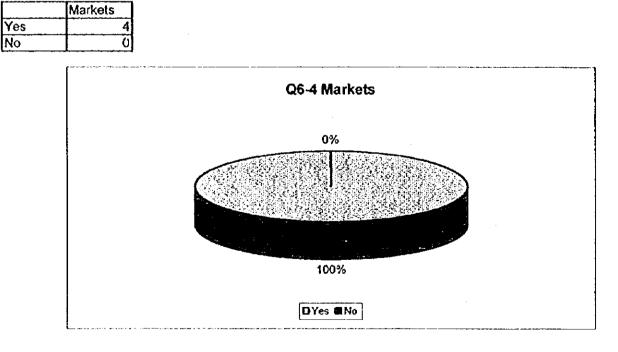

Î

Si No

Ĩ

| P6-6e Ace | otaría | una | facturacie | ón i | inder | pendiente? |
|-----------|--------|-----|------------|------|-------|------------|
|           |        |     |            |      |       |            |

|    | Clase Alta | Clase<br>Media |    | Clase<br>Baja | Total |   |
|----|------------|----------------|----|---------------|-------|---|
| Si | 70         |                | 57 | 2             | 5 152 | 2 |
| No | 30         |                | 43 | 5             | 3 12( | 3 |