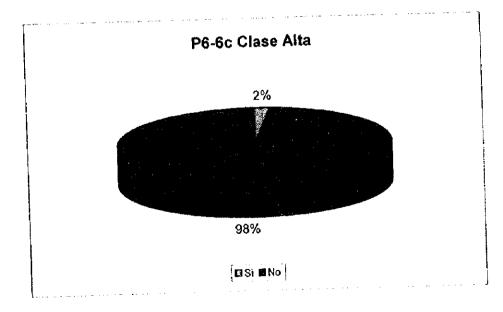

Ţ

I

P6-6c Aceptaría el cargo junto con la factura de suministro de agua del SANAA?

|    | Clase Alta | Clase |    | Clase<br>Baja |    | Total |     |
|----|------------|-------|----|---------------|----|-------|-----|
| Si | 2          |       | 1  |               | 1  |       | 4   |
| No | 98         |       | 99 |               | 76 |       | 273 |