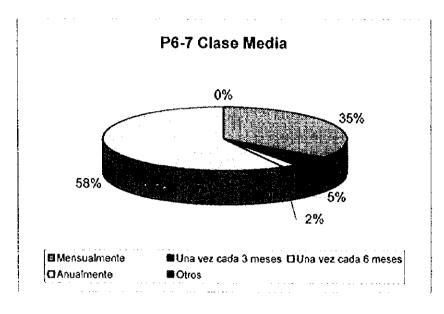

ļ

Ŧ.

Ţ

R

I

| P6-7 | Con qué | é frecuencia | le gustaría | pagar su cuenta? |
|------|---------|--------------|-------------|------------------|
|------|---------|--------------|-------------|------------------|

Ĩ

I

|                      | Clase Alta | Clase<br>Media | Clase<br>Baja |    | Total    |     |
|----------------------|------------|----------------|---------------|----|----------|-----|
| Mensualmente         | 49         | 3              | 5             | 19 |          | 103 |
| Una vez cada 3 meses | 2          |                | 5             | 1  |          | 8   |
| Una vez cada 6 meses | 8          |                | 2             | 3  |          | 13  |
| Anualmente           | 41         | 5              | 58            | 66 | 1        | 165 |
| Otros                | 0          |                | 0             | 2  | <u> </u> | 2   |