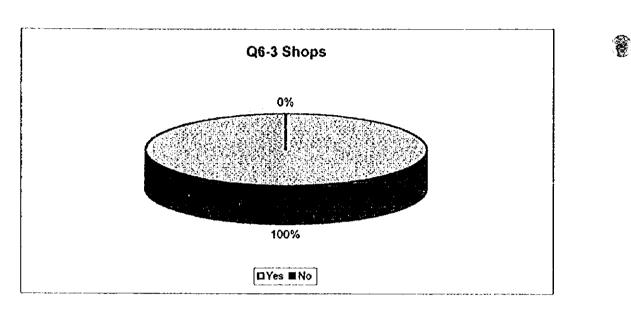

Ţ

I

P6-6c Aceptaría el cargo junto con la factura de suministro de agua del SANAA?

|    | Clase Alta | Clase |    | Clase<br>Baja |    | Total |     |
|----|------------|-------|----|---------------|----|-------|-----|
| Si | 2          |       | 1  |               | 1  |       | 4   |
| No | 98         |       | 99 |               | 76 |       | 273 |