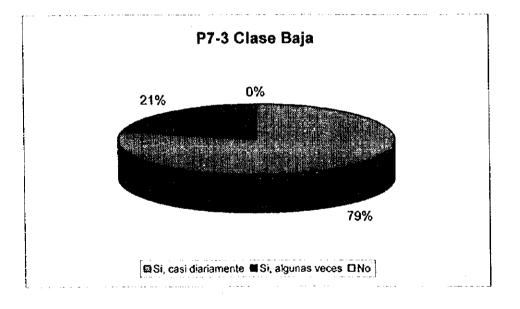

# P7-3 Limpian en su casa la acera y área pública adyacente en frente de la misma?

J

|                      | Clase Alta | Clase<br>Media |    | Clase<br>Baja | Total |     |
|----------------------|------------|----------------|----|---------------|-------|-----|
| Si, casi diariamente | 75         |                | 88 | 79            |       | 242 |
| Si, algunas veces    | 24         |                | 12 | 21            |       | 57  |
| No                   | 1          |                | 0  | (             | )     | 1   |