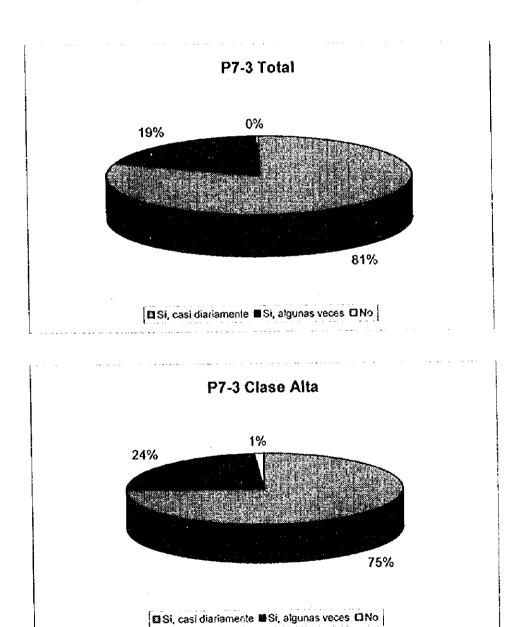

# P7-3 Limpian en su casa la acera y área pública adyacente en frente de la misma?

J

|                      | Clase Alta | Clase<br>Media |    | Clase<br>Baja | Total |     |
|----------------------|------------|----------------|----|---------------|-------|-----|
| Si, casi diariamente | 75         |                | 88 | 79            |       | 242 |
| Si, algunas veces    | 24         |                | 12 | 21            |       | 57  |
| No                   | 1          |                | 0  | (             | )     | 1   |