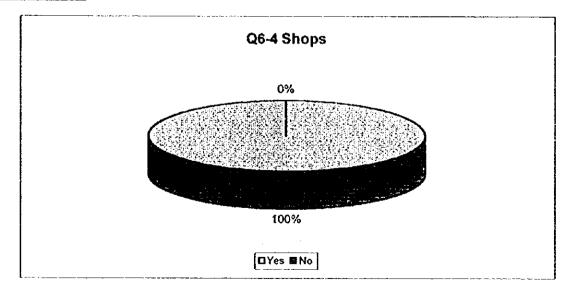

in the second se

P6-6d Aceptaría el cargo junto con la factura de electricidad de la ENEE?

|    | Clase Alta | Clase<br>Media |    | Clase<br>Baja | Total        |   |
|----|------------|----------------|----|---------------|--------------|---|
| Si | 0          |                | 1  |               | 1            | 2 |
| No | 100        |                | 99 | 70            | <u> 3</u> 27 | 5 |