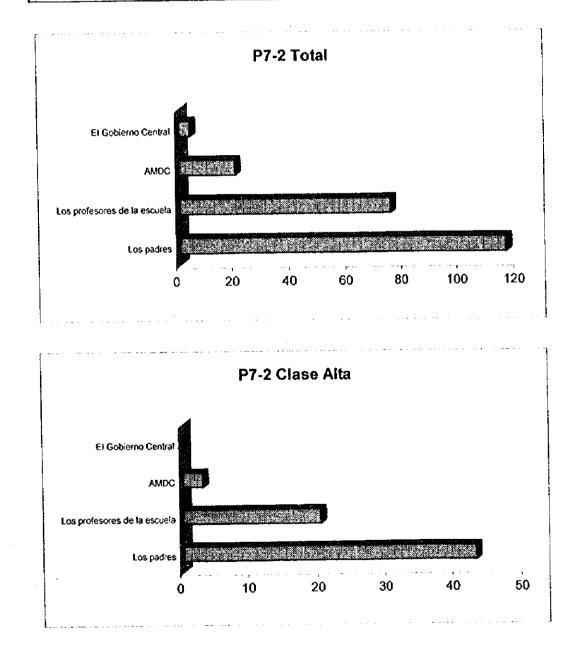

#### Q7-2 Who taught you?

Ĩ

| <u> </u>                     | Clase Alta | Clase<br>Media | Clase<br>Baja | Total |
|------------------------------|------------|----------------|---------------|-------|
| Los padres                   | 43         | 56             | 17            | 116   |
| Los profesores de la escuela | 20         | 39             | 16            | 75    |
| AMDC                         | 3          | 16             | 1             | 20    |
| El Gobierno Central          | 0          | 1              | 3             | 4     |

5-95

I

5-96