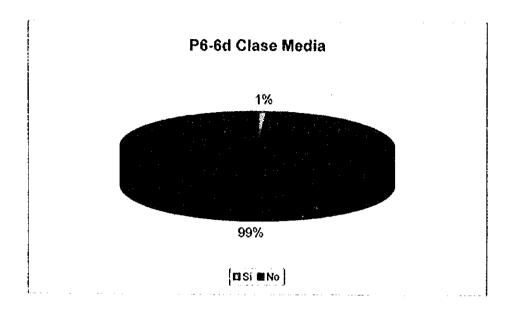

in the second se

P6-6d Aceptaría el cargo junto con la factura de electricidad de la ENEE?

|    | Clase Alta | Clase<br>Media |    | Clase<br>Baja | Total        |   |
|----|------------|----------------|----|---------------|--------------|---|
| Si | 0          |                | 1  |               | 1            | 2 |
| No | 100        |                | 99 | 70            | <u> 3</u> 27 | 5 |

Î

Si No

Ĩ

| P6-6e Ace | otaría | una | facturacie | ón i | inder | pendiente? |
|-----------|--------|-----|------------|------|-------|------------|
|           |        |     |            |      |       |            |