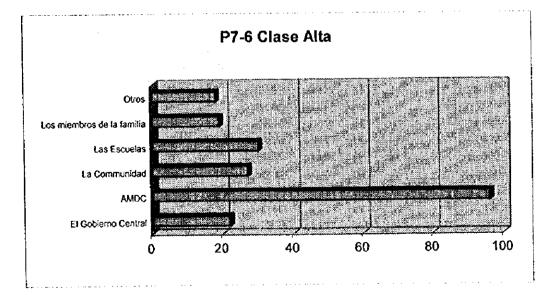

# P7-6 Si es "Si", quien tomaría tal acción?

|                            | Clase Alta | Clase<br>Media | Clase<br>Baja | Total |
|----------------------------|------------|----------------|---------------|-------|
| El Gobierno Central        | 22         | 17             | 11            | 50    |
| AMDC                       | 96         | 87             | 74            | 257   |
| La Communidad              | 27         | 25             | 25            | 77    |
| Las Escuelas               | 30         | 19             | 14            | 63    |
| Los miembros de la familia | 19         | 20             | 8             | 47    |
| Otros                      | 18         | 11             | 2             | 31    |