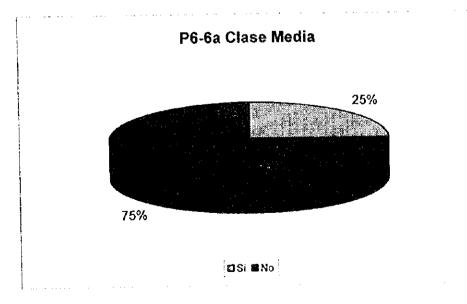

P6-6 En relación al sistema de tarifas de recolección de basura:

P6-6a Acepta el cargo junto con el impuesto de Bienes Inmuebles (sistema actual)?

|    | X  | Clase<br>Media |    | Clase<br>Baja | Total |
|----|----|----------------|----|---------------|-------|
| Si | 25 |                | 45 | 56            | 126   |
| No | 75 |                | 55 | 32            | 162   |