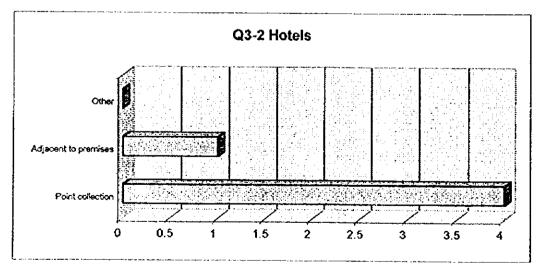

# 3. Preguntas sobre la descarga de basura desde su vivienda

P3-1 Cómo descarga la basura generada en su vivienda?

- 1. La deposito en un lugar específico para el servicio de recolección
- 2. La deposito fuera de mi predio donde no hay servicio regular de recolección
- 3. Lo quemamos o enterramos en un hoyo en el patio, etc.
- 4. Lo entregamos a un recolector privado
- 5. Otros

Respuesta

P3-2 Qué tipo de recipiente usa para llevar la basura al punto de recolección? (Respuesta múltiple)

- 1. Bolsa plástica
- 2. Bolsa de papel
- 3. Contenedor para basura de metal, plástico, madera
- 4. Caja de cartón
- 5. Cesta
- 6. Otros