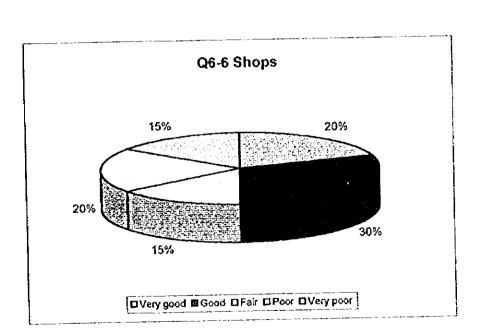

ļ

Ŧ.

Ţ

R

I

| P6-7 | Con qué | é frecuencia | le gustaría | pagar su cuenta? |
|------|---------|--------------|-------------|------------------|
|------|---------|--------------|-------------|------------------|

Ĩ

I

|                      | Clase Alta | Clase<br>Media | Clase<br>Baja |    | Total    |     |
|----------------------|------------|----------------|---------------|----|----------|-----|
| Mensualmente         | 49         | 3              | 5             | 19 |          | 103 |
| Una vez cada 3 meses | 2          |                | 5             | 1  |          | 8   |
| Una vez cada 6 meses | 8          |                | 2             | 3  |          | 13  |
| Anualmente           | 41         | 5              | 58            | 66 | 1        | 165 |
| Otros                | 0          |                | 0             | 2  | <u> </u> | 2   |