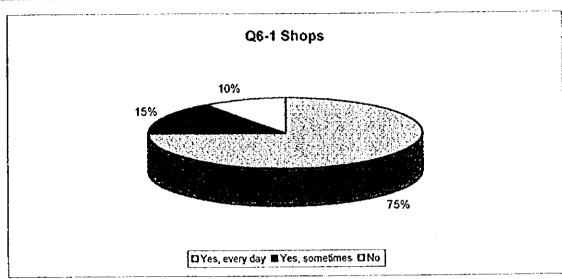

P6-6 En relación al sistema de tarifas de recolección de basura:

P6-6a Acepta el cargo junto con el impuesto de Bienes Inmuebles (sistema actual)?

|    | X  | Clase<br>Media |    | Clase<br>Baja | Total |
|----|----|----------------|----|---------------|-------|
| Si | 25 |                | 45 | 56            | 126   |
| No | 75 |                | 55 | 32            | 162   |