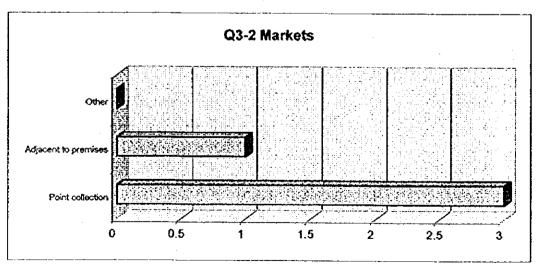

# 3. Preguntas sobre la descarga de basura desde su vivienda

P3-1 Cómo descarga la basura generada en su vivienda?

- 1. La deposito en un lugar específico para el servicio de recolección
- 2. La deposito fuera de mi predio donde no hay servicio regular de recolección
- 3. Lo quemamos o enterramos en un hoyo en el patio, etc.
- 4. Lo entregamos a un recolector privado
- 5. Otros

Respuesta

P3-2 Qué tipo de recipiente usa para llevar la basura al punto de recolección? (Respuesta múltiple)

- 1. Bolsa plástica
- 2. Bolsa de papel
- 3. Contenedor para basura de metal, plástico, madera
- 4. Caja de cartón
- 5. Cesta
- 6. Otros