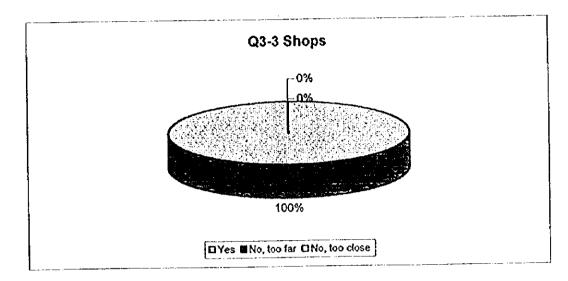

osed of?

| · · · · · · · · · · · · · · · · · · · | Shops |
|---------------------------------------|-------|
| Municipal collection                  | 17    |
| On site                               | 0     |
| Private collection                    | 2     |
| Olher                                 | 2     |
| No service                            | 0     |



#### Q3-2 From where is your solid waste collected?

|                      | Shops |
|----------------------|-------|
| Point collection     | 14    |
| Adjacent to premises | 9     |
| Other                | 0     |



Ċ,

-

# Q3-3 if point collection, is the collection point conveniently located?

|               | Shops |
|---------------|-------|
| Yes           | 20    |
| No, too far   | 0     |
| No, too close | 0     |

I



### Q3-4 How often is your solid waste collected?

|                      | Shops |   |
|----------------------|-------|---|
| Once every two weeks |       | 1 |
| Once a week          |       | 4 |
| Twice a week         |       | 7 |
| Three times a week   |       | 2 |
| Every day            |       | 5 |
| Less often           |       | 0 |



#### Q3-5 What do you think about the frequency?

|                | Shops |
|----------------|-------|
| Too often      | 1     |
| About right    | 8     |
| Not sufficient | 11    |
| Don't know     | 0     |



# 4. Recycling

### Q4-1 Do you separate your waste so that it can be collected for recycling?

|                            | Shops |
|----------------------------|-------|
| Yes, sold to locals        | 0     |
| Yes, sold to manuf