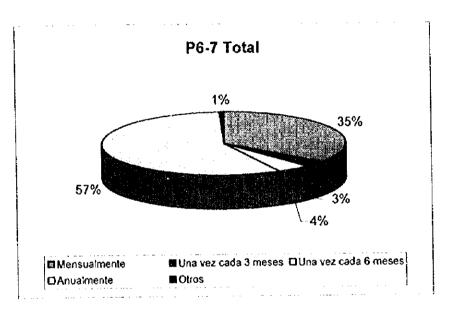

ļ

Ŧ.

Ţ

R

I

| P6-7 | Con qué | é frecuencia | le gustaría | pagar su cuenta? |
|------|---------|--------------|-------------|------------------|
|------|---------|--------------|-------------|------------------|

Ĩ

I

|                      | Clase Alta | Clase<br>Media | Clase<br>Baja |    | Total    |     |
|----------------------|------------|----------------|---------------|----|----------|-----|
| Mensualmente         | 49         | 3              | 5             | 19 |          | 103 |
| Una vez cada 3 meses | 2          |                | 5             | 1  |          | 8   |
| Una vez cada 6 meses | 8          |                | 2             | 3  |          | 13  |
| Anualmente           | 41         | 5              | 58            | 66 | 1        | 165 |
| Otros                | 0          |                | 0             | 2  | <u> </u> | 2   |