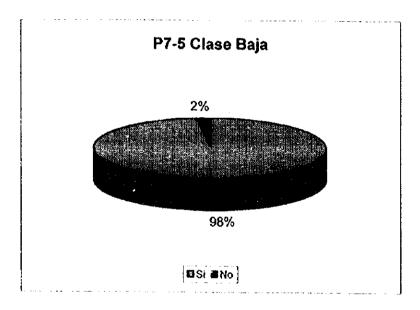

Ċ,

1

Ś

J

P7-5 Piensa que sea necesaria una campaña para lograr la concientización pública para mantener limpia la cludad y el ambiente?

|    | Clase Alta |    | Clase<br>Baja | Total |
|----|------------|----|---------------|-------|
| Si | 100        | 99 | 98            | 297   |
| No | 0          | 1  | 2             | 3     |