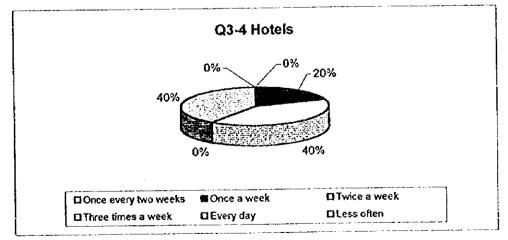

ļ

Ŧ.

Ţ

R

I

| P6-7 | Con qué | é frecuencia | le gustaría | pagar su cuenta? |
|------|---------|--------------|-------------|------------------|
|------|---------|--------------|-------------|------------------|

Ĩ

I

|                      | Clase Alta | Clase<br>Media | Clase<br>Baja |    | Total    |     |
|----------------------|------------|----------------|---------------|----|----------|-----|
| Mensualmente         | 49         | 3              | 5             | 19 |          | 103 |
| Una vez cada 3 meses | 2          |                | 5             | 1  |          | 8   |
| Una vez cada 6 meses | 8          |                | 2             | 3  |          | 13  |
| Anualmente           | 41         | 5              | 58            | 66 | 1        | 165 |
| Otros                | 0          |                | 0             | 2  | <u> </u> | 2   |