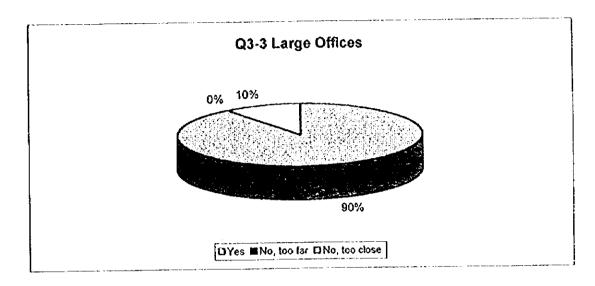

| Large Offices |
|----------------------|---------------|
| Municipal collection | 6             |
| On site              | 0             |
| Private collection   | 4             |
| Other                | 0             |
| No service           | 0             |



### Q3-2 From where is your solid waste collected?

|                      | Large Offices |
|----------------------|---------------|
| Point collection     | 7             |
| Adjacent to premises | 3             |
| Other                | 0             |



論社

I

# Q3-3 If point collection, is the collection point conveniently located?

| [             | Large Offices |
|---------------|---------------|
| Yes           | 9             |
| No, too far   | 0             |
| No, too close | 1             |

籭

1



### Q3-4 How often is your solid waste collected?

|                      | Large Offices |
|----------------------|---------------|
| Once every two weeks | 1             |
| Once a week          | 2             |
| Twice a week         | 3             |
| Three times a week   | 2             |
| Every day            | 1             |
| Less often           | 1             |



### Q3-5 What do you think about the frequency?

|                | Large Offices |
|----------------|---------------|
| Too often      | 3             |
| About right    | 2             |
| Not sufficient | 4             |
| Don't know     | 0             |



1

I

# 4. Recycling

### Q4-1 Do you separate your waste so that it can be collected for recycling?

|                            | Large Offices |
|----