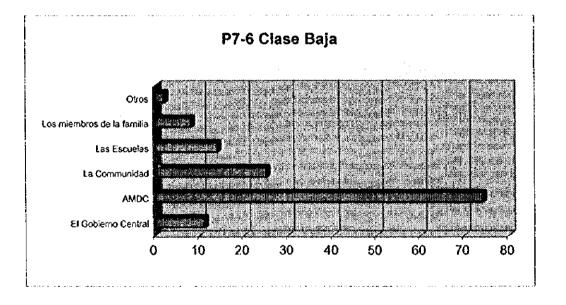

# P7-6 Si es "Si", quien tomaría tal acción?

|                            | Clase Alta | Clase<br>Media | Clase<br>Baja | Total |
|----------------------------|------------|----------------|---------------|-------|
| El Gobierno Central        | 22         | 17             | 11            | 50    |
| AMDC                       | 96         | 87             | 74            | 257   |
| La Communidad              | 27         | 25             | 25            | 77    |
| Las Escuelas               | 30         | 19             | 14            | 63    |
| Los miembros de la familia | 19         | 20             | 8             | 47    |
| Otros                      | 18         | 11             | 2             | 31    |