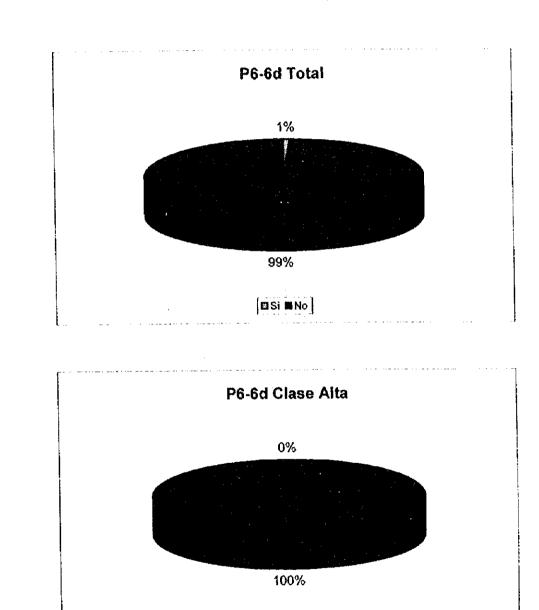

in the second se

P6-6d Aceptaría el cargo junto con la factura de electricidad de la ENEE?

|    | Clase Alta | Clase<br>Media |    | Clase<br>Baja | Total        |   |
|----|------------|----------------|----|---------------|--------------|---|
| Si | 0          |                | 1  |               | 1            | 2 |
| No | 100        |                | 99 | 70            | <u> 3</u> 27 | 5 |

Î

Si No

Ĩ

| P6-6e Ace | otaría | una | facturacie | ón i | inder | pendiente? |
|-----------|--------|-----|------------|------|-------|------------|
|           |        |     |            |      |       |            |