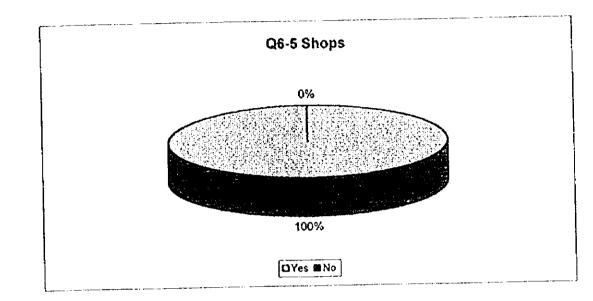

P6-6 En relación al sistema de tarifas de recolección de basura:

P6-6a Acepta el cargo junto con el impuesto de Bienes Inmuebles (sistema actual)?

|    | X  | Clase<br>Media |    | Clase<br>Baja | Total |
|----|----|----------------|----|---------------|-------|
| Si | 25 |                | 45 | 56            | 126   |
| No | 75 |                | 55 | 32            | 162   |

I

5-81

Ĩ

「

1

| P6-6h Aceptaría el cargo | junto con el impuesto personal? |
|--------------------------|---------------------------------|
|                          |                                 |

|   |    |            | Clase |    | Clase |       |   |
|---|----|------------|-------|----|-------|-------|---|
| 1 |    | Clase Alta | Media |    | Baja  | Total |   |
| İ | Si | 0          |       | 1  | 0     | 1     |   |
|   | No | 100        |       | 99 | 77    | 276   | J |

Ţ

I

P6-6c Aceptaría el cargo junto con la factura de suministro de agua del SANAA?

|    | Clase Alta | Clase |    | Clase<br>Baja |    | Total |     |
|----|------------|-------|----|---------------|----|-------|-----|
| Si | 2          |       | 1  |               | 1  |       | 4   |
| No | 98         |       | 99 |               | 76 |       | 273 |

in the second se

P6-6d Aceptaría el cargo junto con la factura de electricidad de la ENEE?

|    | Clase Alta | Clase<br>Media |    | Clase<br>Baja | Total        |   |
|----|------------|----------------|----|---------------|--------------|---|
| Si | 0          |                | 1  |               | 1            | 2 |
| No | 100        |                | 99 | 70            | <u> 3</u> 27 | 5 |

Î

Si No

Ĩ

| P6-6e Ace | otaría | una | facturacie | ón i | inder | pendiente? |
|-----------|--------|-----|------------|------|-------|------------|
|           |        |     |            |      |       |            |

|    | Clase Alta | Clase<br>Media |    | Clase<br>Baja | Total |   |
|----|------------|----------------|----|---------------|-------|---|
| Si | 70         |                | 57 | 2             | 5 152 | 2 |
| No | 30         |                | 43 | 5             | 3 12( | 3 |