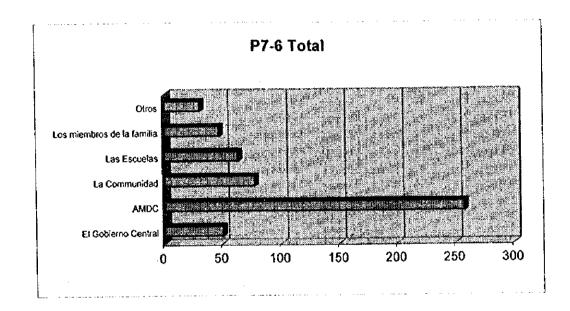

# P7-6 Si es "Si", quien tomaría tal acción?

|                            | Clase Alta | Clase<br>Media | Clase<br>Baja | Total |
|----------------------------|------------|----------------|---------------|-------|
| El Gobierno Central        | 22         | 17             | 11            | 50    |
| AMDC                       | 96         | 87             | 74            | 257   |
| La Communidad              | 27         | 25             | 25            | 77    |
| Las Escuelas               | 30         | 19             | 14            | 63    |
| Los miembros de la familia | 19         | 20             | 8             | 47    |
| Otros                      | 18         | 11             | 2             | 31    |