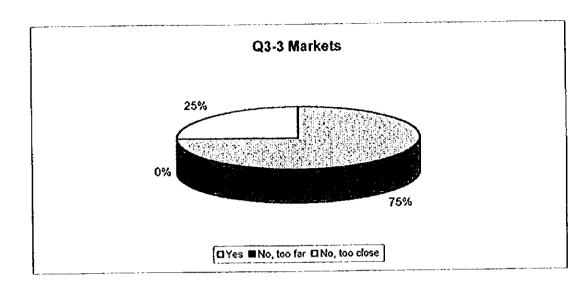

# 3. Preguntas sobre la descarga de basura desde su vivienda

P3-1 Cómo descarga la basura generada en su vivienda?

- 1. La deposito en un lugar específico para el servicio de recolección
- 2. La deposito fuera de mi predio donde no hay servicio regular de recolección
- 3. Lo quemamos o enterramos en un hoyo en el patio, etc.
- 4. Lo entregamos a un recolector privado
- 5. Otros