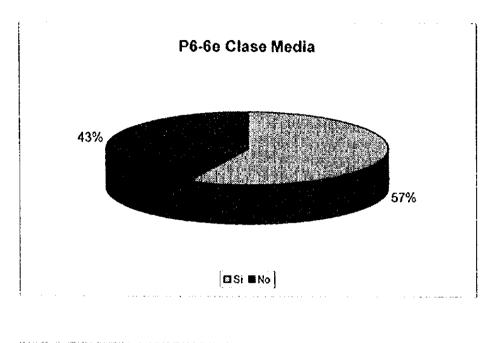

Î

Si No

Ĩ

| P6-6e Ace | otaría | una | facturacie | ón i | inder | pendiente? |
|-----------|--------|-----|------------|------|-------|------------|
|           |        |     |            |      |       |            |

|    | Clase Alta | Clase<br>Media |    | Clase<br>Baja | Total |   |
|----|------------|----------------|----|---------------|-------|---|
| Si | 70         |                | 57 | 2             | 5 152 | 2 |
| No | 30         |                | 43 | 5             | 3 12( | 3 |