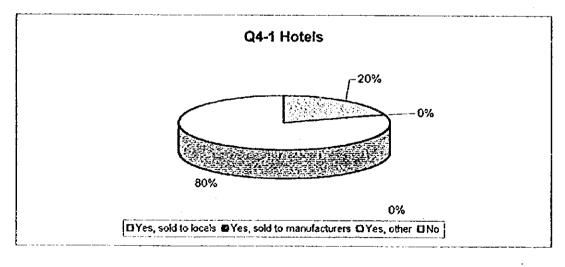

---|
| Once every two weeks |        | 0 |
| Once a week          |        | 1 |
| Twice a week         |        | 2 |
| Three times a week   |        | 0 |
| Every day            |        | 2 |
| Less often           |        | 0 |



#### Q3-5 What do you think about the frequency?

|                | Hotels |
|----------------|--------|
| Too often      | 0      |
| About right    | 3      |
| Not sufficient | 2      |
| Don't know     | 0      |



Ĵ,

### 4. Recycling

### Q4-1 Do you separate your waste so that it can be collected for recycling?

|                            | Hotels |
|----------------------------|--------|
| Yes, sold to locals        | 1      |
| Yes, sold to manufacturers | 0      |
| Yes, other                 | 0      |
| No                         | 4      |



6-34

# Q4-3 Would you cooperate with AMDC if it introduced a separate garbage collection system?

|     | Hotels |
|-----|--------|
| Yes | 5      |
| No  | 0      |



# Q4-5 Do you think recycling is necessary in Tegucigalpa?

|     | Hotels |
|-----|--------|
| Yes | 5      |
| No  | 0      |



### 5. Collection fees

### Q5-2 What do you think about the collection fee?

|            | Hotels |
|------------|--------|
| Too high   | 1      |
| Fair       | 2      |
| Too low    | 0      |
| Unfair     | 0      |
| Don't know | 2      |



# Q5-3 What billing systems for solid waste collection services are acceptable to you?

| With             | Yes | No |
|------------------|-----|----|
| Income tax       | 0   | 5  |
| Property tax     | 3   | 2  |
| Electricity bill | 0   | 5  |