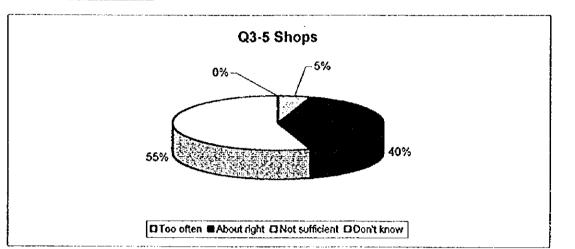

| 0     |



Ċ,

-

# Q3-3 if point collection, is the collection point conveniently located?

|               | Shops |
|---------------|-------|
| Yes           | 20    |
| No, too far   | 0     |
| No, too close | 0     |

I



### Q3-4 How often is your solid waste collected?

|                      | Shops |   |
|----------------------|-------|---|
| Once every two weeks |       | 1 |
| Once a week          |       | 4 |
| Twice a week         |       | 7 |
| Three times a week   |       | 2 |
| Every day            |       | 5 |
| Less often           |       | 0 |



#### Q3-5 What do you think about the frequency?

|                | Shops |
|----------------|-------|
| Too often      | 1     |
| About right    | 8     |
| Not sufficient | 11    |
| Don't know     | 0     |



# 4. Recycling

### Q4-1 Do you separate your waste so that it can be collected for recycling?

|                            | Shops |
|----------------------------|-------|
| Yes, sold to locals        | 0     |
| Yes, sold to manufacturers | 0     |
| Yes, other                 | 1     |
| No                         | 19    |



1

R

# Q4-3 Would you cooperate with AMDC if it introduced a separate garbage collection system?

|     | Shops |
|-----|-------|
| Yes | 19    |
| No  | 1     |

1



# Q4-5 Do you think recycling is necessary in Tegucigalpa?

|     | Shops |
|-----|-------|
| Yes | 19    |
| No  | 1     |



### 5. Collection fees

#### Q5-2 What do you think about the collection fee?

|            | Shops |  |
|------------|-------|--|
| Too high   | 1     |  |
| Fair