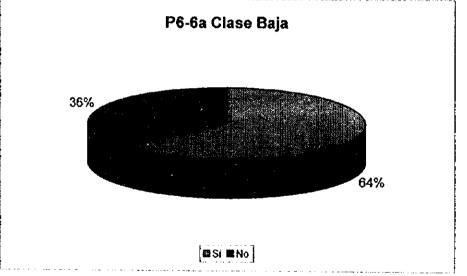

P6-6 En relación al sistema de tarifas de recolección de basura:

P6-6a Acepta el cargo junto con el impuesto de Bienes Inmuebles (sistema actual)?

|    | X  | Clase<br>Media |    | Clase<br>Baja | Total |
|----|----|----------------|----|---------------|-------|
| Si | 25 |                | 45 | 56            | 126   |
| No | 75 |                | 55 | 32            | 162   |