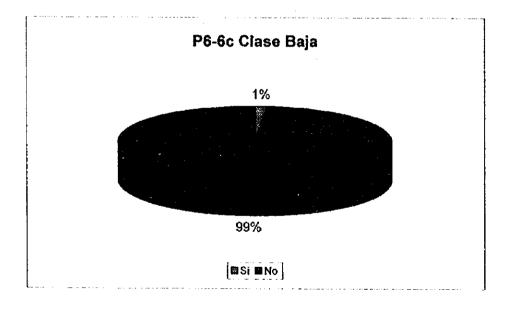

Ţ

I

P6-6c Aceptaría el cargo junto con la factura de suministro de agua del SANAA?

|    | Clase Alta | Clase |    | Clase<br>Baja |    | Total |     |
|----|------------|-------|----|---------------|----|-------|-----|
| Si | 2          |       | 1  |               | 1  |       | 4   |
| No | 98         |       | 99 |               | 76 |       | 273 |