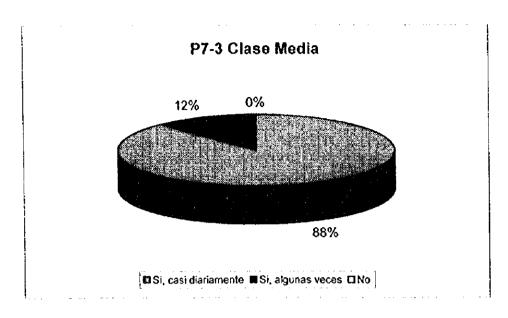

# P7-3 Limpian en su casa la acera y área pública adyacente en frente de la misma?

J

|                      | Clase Alta | Clase<br>Media |    | Clase<br>Baja | Total |     |
|----------------------|------------|----------------|----|---------------|-------|-----|
| Si, casi diariamente | 75         |                | 88 | 79            |       | 242 |
| Si, algunas veces    | 24         |                | 12 | 21            |       | 57  |
| No                   | 1          |                | 0  | (             | )     | 1   |