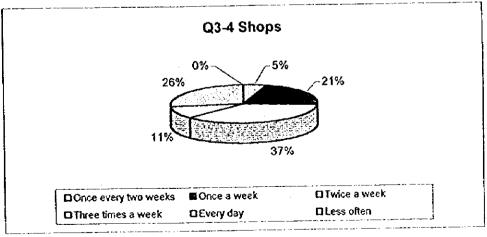

| 0     |



#### Q3-2 From where is your solid waste collected?

|                      | Shops |
|----------------------|-------|
| Point collection     | 14    |
| Adjacent to premises | 9     |
| Other                | 0     |



Ċ,

-

# Q3-3 if point collection, is the collection point conveniently located?

|               | Shops |
|---------------|-------|
| Yes           | 20    |
| No, too far   | 0     |
| No, too close | 0     |

I



### Q3-4 How often is your solid waste collected?

|                      | Shops |   |
|----------------------|-------|---|
| Once every two weeks |       | 1 |
| Once a week          |       | 4 |
| Twice a week         |       | 7 |
| Three times a week   |       | 2 |
| Every day            |       | 5 |
| Less often           |       | 0 |



#### Q3-5 What do you think about the frequency?

|                | Shops |
|----------------|-------|
| Too often      | 1     |
| About right    | 8     |
| Not sufficient | 11    |
| Don't know     | 0     |



# 4. Recycling

### Q4-1 Do you separate your waste so that it can be collected for recycling?

|                            | Shops |
|----------------------------|-------|
| Yes, sold to locals        | 0     |
| Yes, sold to manufacturers | 0     |
| Yes, other                 | 1     |
| No                         | 19    |



1

R

# Q4-3 Would you cooperate with AMDC if it introduced a separate garbage collection system?

|     | Shops |
|-----|-------|
| Yes | 19    |
| No  | 1     |

1



# Q4-5 Do you think recycling is necessary in Tegucigalpa?

|     | Shops |
|----