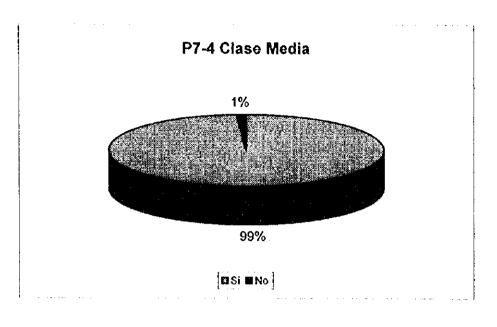

J

P7-4 Obviamente se requiere que la municipatidad mejore el manejo de la basura, sin embargo, también se requiere la cooperación del público. Cooperaría Ud. en mantener una ciudad y ambiente más limpios?

|    | Clase Alta | Clase<br>Media |    | Clase<br>Baja |    | Total |     |
|----|------------|----------------|----|---------------|----|-------|-----|
| Si | 95         |                | 99 | 1             | 00 |       | 294 |
| No | 5          |                | 1  |               | 0  |       | 6   |