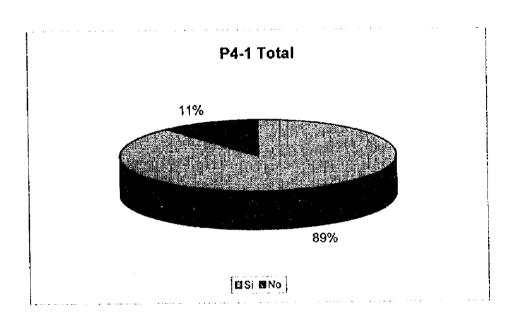

## 4. Preguntas sobre el Servicio de Recolección en su Area

P4-1 Hay servicio de recolección en su área ?

|    | Clase Alta |     | Clase<br>Baja | Total |
|----|------------|-----|---------------|-------|
| Si | 95         | 100 | 71            | 266   |
| No | 5          | 0   | 29            | 34]   |