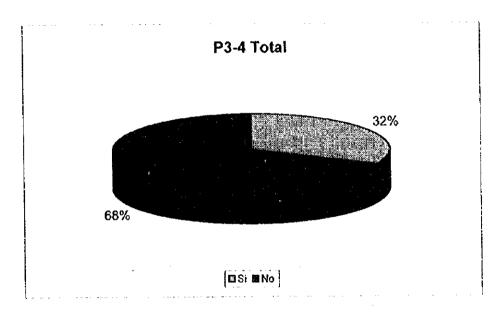

P3-4 Tiene basura de jardin (hojas caldas y ramas o grama y semillas)?

|    | Clase Alta | Clase<br>Media |    | Clase<br>Baja |    | Total |     |
|----|------------|----------------|----|---------------|----|-------|-----|
| Si | 56         |                | 12 |               | 27 |       | 95  |
| No | 44         |                | 88 | Ţ             | 71 |       | 203 |
|    |            | -              |    |               | 98 |       |     |