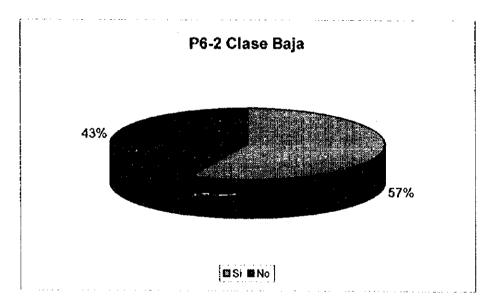

I

P6-2 Está satisfecho con el manejo municipal de la basura que está haciendo la A.M.D.C.?

| {     | Clase Alta | Clase<br>Media |    | Clase<br>Baja |    | Total |     |
|-------|------------|----------------|----|---------------|----|-------|-----|
| Si Si | 89         | 11100.0        | 77 |               | 57 |       | 223 |
| No    | 11         | <u> </u>       | 23 |               | 43 |       | 77  |