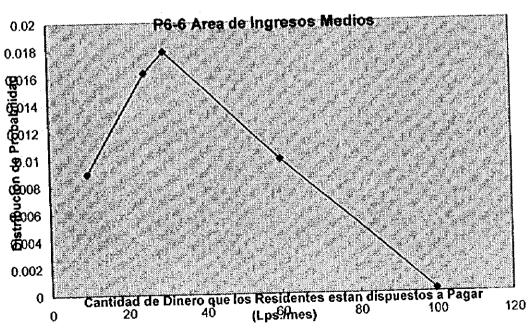

P6-5 Suponiendo que el servicio de recolección estuviera operando satisfactoriamente Piense por un momento acerca de la máxima cantidad de dinero que estarian dispuestos a pagar cada mes como tarifa de recolección de basura. (Nota: Si la tarifa de recolección es más que esta cantidad, Ud. no podría pagarla y no sería capaz de usar el servicio de recolección).

Tendencia de la Maxima Cantidad de Dinero que los Residentes estan dispuestos a pagar

|       | Lempiras por mes |
|-------|------------------|
| Alta  | 40               |
| Media | 30               |
| Baja  | 20               |