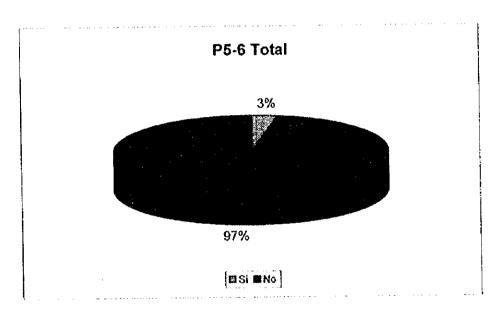

P5-6 Vende usted materiales reciclables a los comercios?

|    | Clase Alta | Clase<br>Media | Clase<br>Baja | Total |
|----|------------|----------------|---------------|-------|
| Si | 3          | 3              | 2             | 8     |
| No | 97         | 97             | 68            | 262   |