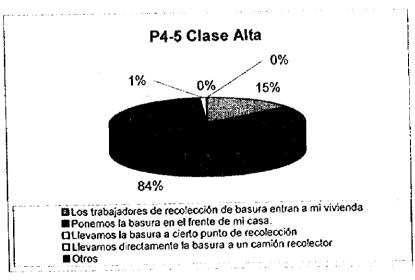

P4-5 Como se recolecta su basura?

|                                                                   | Clase Alta | Clase<br>Media | Clase<br>Baja | Total |
|-------------------------------------------------------------------|------------|----------------|---------------|-------|
| Los trabajadores de recolección de basura<br>entran a mi vivienda | 15         | 8              | 6             | 29    |
| Ponemos la basura en el frente de mi casa.                        | 84         | 68             | 39            | 191   |
| Llevamos la basura a cierto punto de recolección                  | 1          | 20             | 17            | 38    |
| Llevamos directamente la basura a un camión recolector            | C          | 4              | 7             | 11    |
| Otros                                                             | <u>_</u>   | ) <u> </u>     |               | 0     |