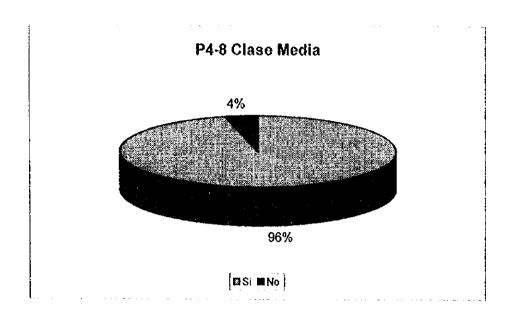

P4-8 Desea recibir el servicio de recolección?

|    | Clase Alta |    | Clase<br>Baja | Total |
|----|------------|----|---------------|-------|
| Si | 100        | 96 | 79            | 275   |
| No | 0          | 4  | 3             | 7     |