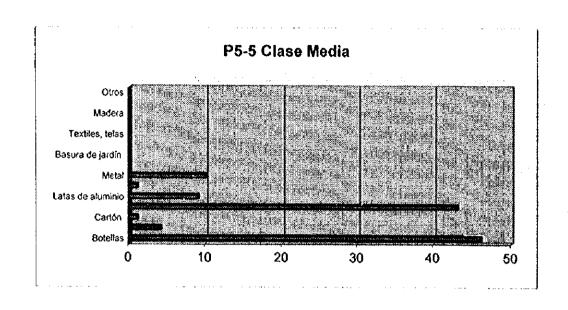

P5-5 Cuáles materiales recogen o le compran ellos ?

|                   |            | Clase | Clase |       |
|-------------------|------------|-------|-------|-------|
|                   | Clase Alta | Media | Baja  | Total |
| Botellas          | 5          | 46    | 62    | 113   |
| Vidrios           | 0          | 4     | 1     | 5     |
| Cartón            | 7          |       | 1 4   | 12    |
| Papel             | 31         | 4:    |       |       |
| Latas de aluminio | 23         |       | 29    |       |
| Latas de acero    | 4          |       | 1 3   |       |
| Metal             | 1 3        | 1     |       | 14    |
| Basura de cocina  | 1          |       | 0 (   | ) 1   |
| Basura de jardín  | 1          |       | 0     | ) 1   |
| Plástico          | 7          | ?     | 0     | 0 2   |
| Textiles, telas   | · · · · ·  |       | 0     | 0     |
| Cuero             | T          | 1     | 0     | 0     |
| Madera            |            | 2     | 0     | 0 :   |
| Llantas           | 1          | 2     | 0     | 3     |
| Otros             |            | 1     | 0     | 3     |