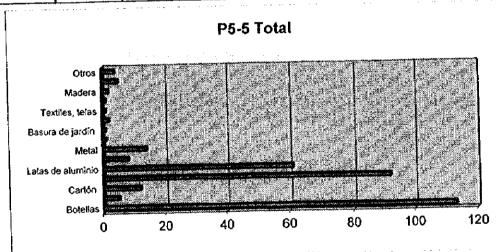

P5-5 Cuáles materiales recogen o le compran ellos ?

|                   |            | Clase | Clase |       |
|-------------------|------------|-------|-------|-------|
|                   | Clase Alta | Media | Baja  | Total |
| Botellas          | 5          | 46    | 62    | 113   |
| Vidrios           | 0          | 4     | 1     | 5     |
| Cartón            | 7          |       | 1 4   | 12    |
| Papel             | 31         | 4:    |       |       |
| Latas de aluminio | 23         |       | 29    |       |
| Latas de acero    | 4          |       | 1 3   |       |
| Metal             | 1 3        | 1     |       | 14    |
| Basura de cocina  | 1          |       | 0 (   | ) 1   |
| Basura de jardín  | 1          |       | 0     | ) 1   |
| Plástico          | 7          | ?     | 0     | 0 2   |
| Textiles, telas   | · · · · ·  |       | 0     | 0     |
| Cuero             | T          | 1     | 0     | 0     |
| Madera            |            | 2     | 0     | 0 :   |
| Llantas           | 1          | 2     | 0     | 3     |
| Otros             |            | 1     | 0     | 3     |