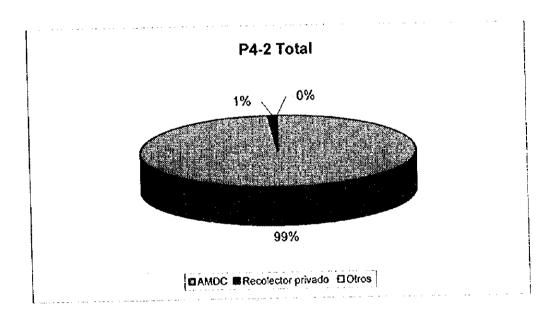

P4-2 Quien recogió su basura?

|                    | Clase Alta | Clase<br>Media |     | Clase<br>Baja |    | Total |     |
|--------------------|------------|----------------|-----|---------------|----|-------|-----|
| AMDC               | 98         | ·              | 100 |               | 68 |       | 266 |
| Recolector privado | 2          |                | 0   | <u> </u>      | 1  | <br>  | 3   |
| Otros              | 0          |                | 0   |               | 0  |       | 0   |