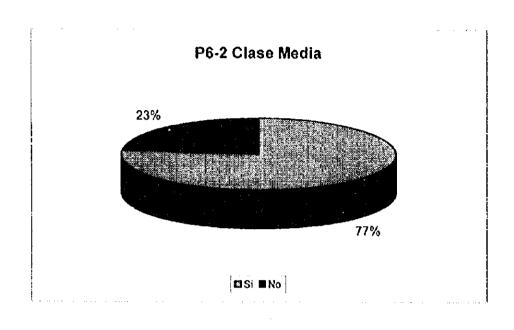

I

P6-2 Está satisfecho con el manejo municipal de la basura que está haciendo la A.M.D.C.?

| {     | Clase Alta | Clase<br>Media |    | Clase<br>Baja |    | Total |     |
|-------|------------|----------------|----|---------------|----|-------|-----|
| Si Si | 89         | 11100.0        | 77 |               | 57 |       | 223 |
| No    | 11         | <u> </u>       | 23 |               | 43 |       | 77  |