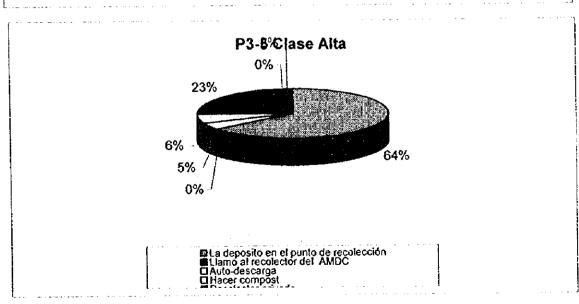

Į

P3-5 Como deposita la basura de jardin generalmente?

1

|                                        | Clase Alta |    | Clase<br>Baja | Total |
|----------------------------------------|------------|----|---------------|-------|
| La deposito en el punto de recolección | 42         | 19 | 21            | 82    |
| Llamo al recolector del AMDC           | 0          | 1  | 0             | 1     |
| Auto-descarga                          | 3          | 1  | 7             | 11    |
| Hacer compost                          | 4          | 0  | 1             | 5     |
| Recolector privado                     | 15         | 0  | 1             | 16    |
| No sé                                  | 0          | 1  | 0             | 1     |
| Otros                                  | 1          | 0  | 1             | 2     |
|                                        |            |    | 31            |       |