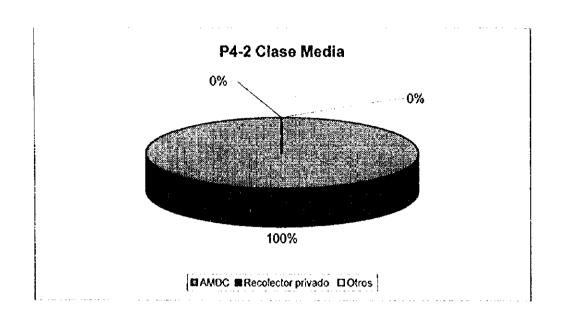

P4-2 Quien recogió su basura?

|                    | Clase Alta | Clase<br>Media |     | Clase<br>Baja |    | Total |     |
|--------------------|------------|----------------|-----|---------------|----|-------|-----|
| AMDC               | 98         | ·              | 100 |               | 68 |       | 266 |
| Recolector privado | 2          |                | 0   | <u> </u>      | 1  | <br>  | 3   |
| Otros              | 0          |                | 0   |               | 0  |       | 0   |