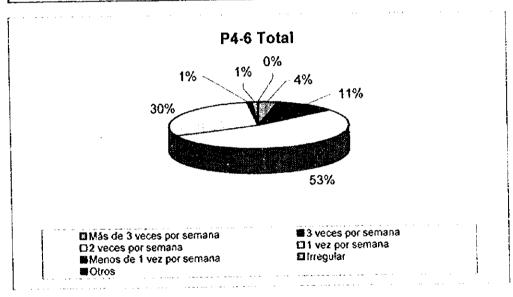

P4-6 Con qué frecuencia se recoge su basura?

|                           | Clase Alta | Clase<br>Media | Clase<br>Baja | Total |
|---------------------------|------------|----------------|---------------|-------|
| Más de 3 veces por semana | 2          | 7              | 1             | 10    |
| 3 veces por semana        | 3          | 21             | 5             | 29    |
| 2 veces por semana        | 88         | 53             | 4             | 145   |
| 1 vez por semana          | 7          | 16             | 57            | 80    |
| Menos de 1 vez por semana | 0          | <u>C</u>       | 2             | 2     |
| Irregular                 | 0          | 3              |               | 3     |
| Otros                     |            | C              |               |       |