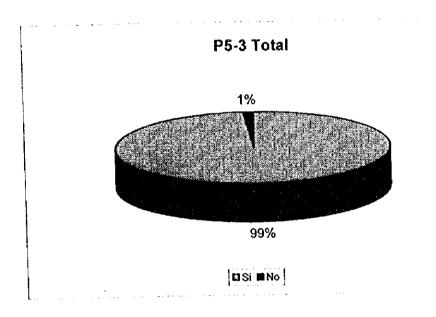

Others

Es inconveniente

Requiere mucho esfuerzo

P5-3 Piensa que el reciciado es necesario para Tegucigalpa?

| [  | Clase Alta | Clase<br>Media |    | Clase<br>Baja | Total |
|----|------------|----------------|----|---------------|-------|
| Si | 100        |                | 97 | 98            | 295   |
| No | 0          |                | 3  |               | 3     |