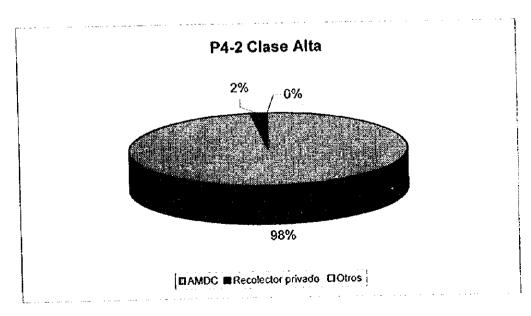

P4-2 Quien recogió su basura?

|                    | Clase Alta | Clase<br>Media |     | Clase<br>Baja |    | Total |     |
|--------------------|------------|----------------|-----|---------------|----|-------|-----|
| AMDC               | 98         | ·              | 100 |               | 68 |       | 266 |
| Recolector privado | 2          |                | 0   | <u> </u>      | 1  | <br>  | 3   |
| Otros              | 0          |                | 0   |               | 0  |       | 0   |