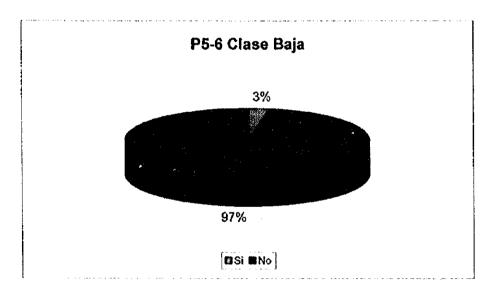

P5-6 Vende usted materiales reciclables a los comercios?

|    | Clase Alta | Clase<br>Media | Clase<br>Baja | Total |
|----|------------|----------------|---------------|-------|
| Si | 3          | 3              | 2             | 8     |
| No | 97         | 97             | 68            | 262   |