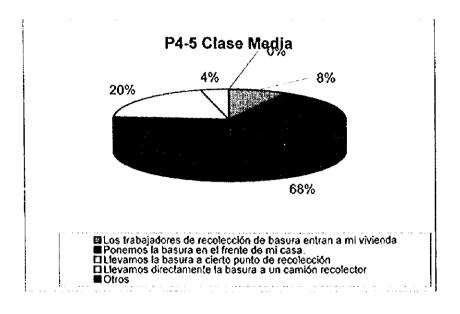

P4-5 Como se recolecta su basura?

|                                                                   | Clase Alta | Clase<br>Media | Clase<br>Baja | Total |
|-------------------------------------------------------------------|------------|----------------|---------------|-------|
| Los trabajadores de recolección de basura<br>entran a mi vivienda | 15         | 8              | 6             | 29    |
| Ponemos la basura en el frente de mi casa.                        | 84         | 68             | 39            | 191   |
| Llevamos la basura a cierto punto de recolección                  | 1          | 20             | 17            | 38    |
| Llevamos directamente la basura a un camión recolector            | C          | 4              | 7             | 11    |
| Otros                                                             | <u>_</u>   | ) <u> </u>     |               | 0     |