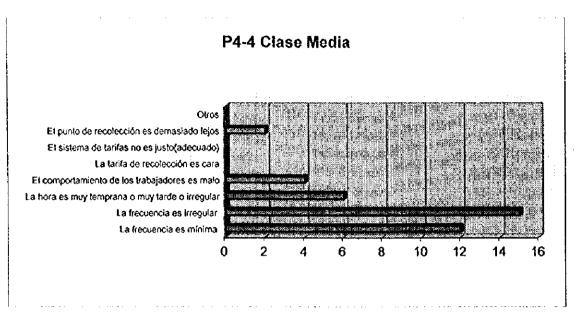

P4-4 Si la respuesta es "No", cuales son las razones? (Respuesta múltiple)

|                                                 | Clase Alta | Clase<br>Media | Clase Baja | Total |
|-------------------------------------------------|------------|----------------|------------|-------|
| La frecuencia es mínima                         | 16         | 12             | 10         | 38    |
| La frecuencia es irregular                      | 9          | 15             | 12         | 36    |
| La hora es muy temprana o muy tarde o irregular | 10         | 6              | 6          | 22    |
| El comportamiento de los trabajadores es malo   | 2          | 4              | 1          | 7     |
| La tarifa de recolección es cara                | 0          | 0              | 2          | 2     |
| El sistema de tarifas no es justo(adecuado)     | 0          | 0              | 2          | 2     |
| El punto de recolección es demasiado lejos      | C          | 2              | 9          | 11    |
| Otros                                           | 1          | C              | 0          | 1     |