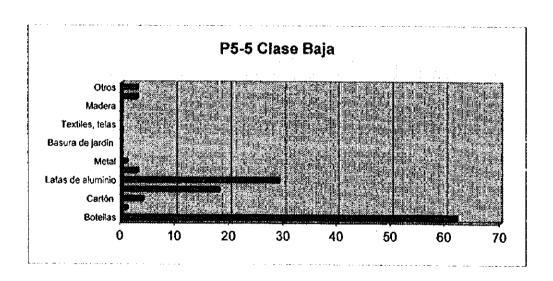

P5-5 Cuáles materiales recogen o le compran ellos ?

|                   |            | Clase | Clase |       |
|-------------------|------------|-------|-------|-------|
|                   | Clase Alta | Media | Baja  | Total |
| Botellas          | 5          | 46    | 62    | 113   |
| Vidrios           | 0          | 4     | 1     | 5     |
| Cartón            | 7          |       | 1 4   | 12    |
| Papel             | 31         | 4:    |       |       |
| Latas de aluminio | 23         |       | 29    |       |
| Latas de acero    | 4          |       | 1 3   |       |
| Metal             | 1 3        | 1     |       | 14    |
| Basura de cocina  | 1          |       | 0 (   | ) 1   |
| Basura de jardín  | 1          |       | 0     | ) 1   |
| Plástico          | 7          | ?     | 0     | 0 2   |
| Textiles, telas   | · · · · ·  |       | 0     | 0     |
| Cuero             | T          | 1     | 0     | 0     |
| Madera            |            | 2     | 0     | 0 :   |
| Llantas           | 1          | 2     | 0     | 3     |
| Otros             |            | 1     | 0     | 3     |