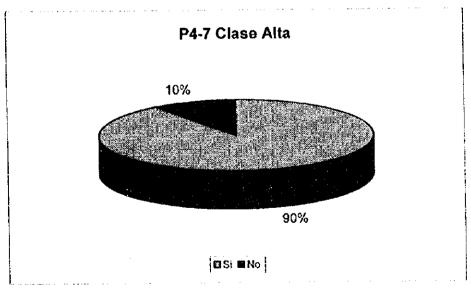

P4-7 Se hace el servicio de recolección a un tiempo establecido en el día?

|    | Clase Alla |    | Clase<br>Baja | Total |
|----|------------|----|---------------|-------|
| Si | 90         | 82 | 42            | 214   |
| No | 10         | 18 | 27            | 55    |