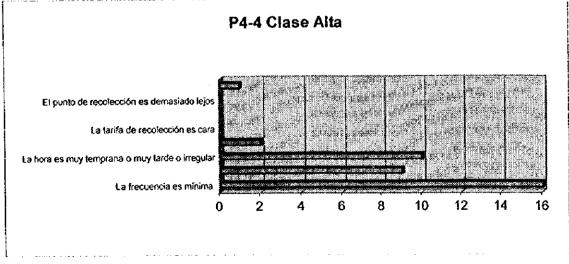

P4-4 Si la respuesta es "No", cuales son las razones? (Respuesta múltiple)

|                                                 | Clase Alta | Clase<br>Media | Clase Baja | Total |
|-------------------------------------------------|------------|----------------|------------|-------|
| La frecuencia es mínima                         | 16         | 12             | 10         | 38    |
| La frecuencia es irregular                      | 9          | 15             | 12         | 36    |
| La hora es muy temprana o muy tarde o irregular | 10         | 6              | 6          | 22    |
| El comportamiento de los trabajadores es malo   | 2          | 4              | 1          | 7     |
| La tarifa de recolección es cara                | 0          | 0              | 2          | 2     |
| El sistema de tarifas no es justo(adecuado)     | 0          | 0              | 2          | 2     |
| El punto de recolección es demasiado lejos      | C          | 2              | 9          | 11    |
| Otros                                           | 1          | C              | 0          | 1     |