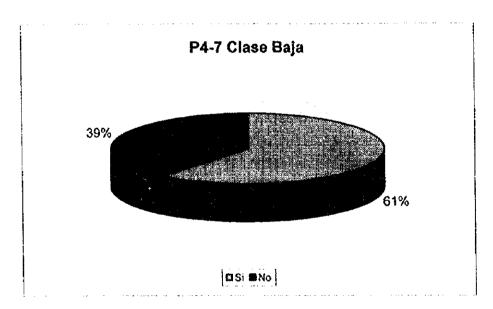

P4-7 Se hace el servicio de recolección a un tiempo establecido en el día?

|    | Clase Alla |    | Clase<br>Baja | Total |
|----|------------|----|---------------|-------|
| Si | 90         | 82 | 42            | 214   |
| No | 10         | 18 | 27            | 55    |