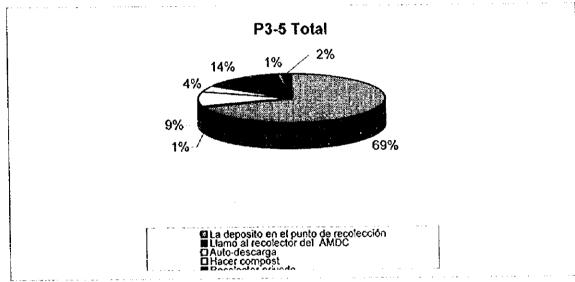

Į

P3-5 Como deposita la basura de jardin generalmente?

1

|                                        | Clase Alta |    | Clase<br>Baja | Total |
|----------------------------------------|------------|----|---------------|-------|
| La deposito en el punto de recolección | 42         | 19 | 21            | 82    |
| Llamo al recolector del AMDC           | 0          | 1  | 0             | 1     |
| Auto-descarga                          | 3          | 1  | 7             | 11    |
| Hacer compost                          | 4          | 0  | 1             | 5     |
| Recolector privado                     | 15         | 0  | 1             | 16    |
| No sé                                  | 0          | 1  | 0             | 1     |
| Otros                                  | 1          | 0  | 1             | 2     |
|                                        |            |    | 31            |       |