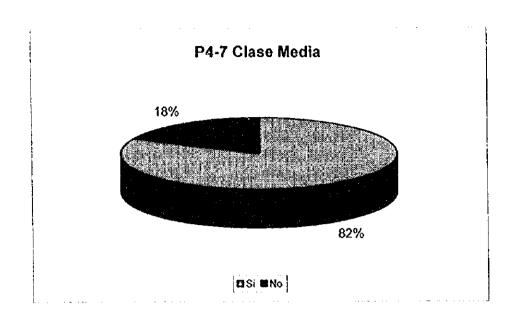

P4-7 Se hace el servicio de recolección a un tiempo establecido en el día?

|    | Clase Alla |    | Clase<br>Baja | Total |
|----|------------|----|---------------|-------|
| Si | 90         | 82 | 42            | 214   |
| No | 10         | 18 | 27            | 55    |