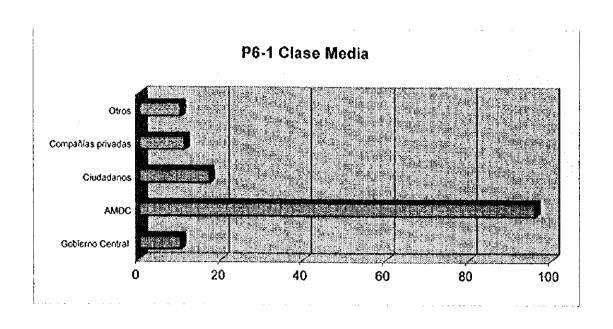

## 6. Tarifas de Recolección y Aspectos Financieros

P6-1 Cuát autoridad cree Ud. que es la responsable del manejo de residuos sólidos (basura)?

|                    |            | Clase | Clase |       |
|--------------------|------------|-------|-------|-------|
|                    | Clase Alta | Media | Baja  | Total |
| Gobierno Central   | 2          | 10    | 6     | 18    |
| AMDC               | 101        | 96    | 97    | 294   |
| Ciudadanos         | 8          | 17    | 9     | 34    |
| Compañías privadas | 7          | 11    | 0     | 18    |
| Otros              | 4          | 10    | 0     | 14    |