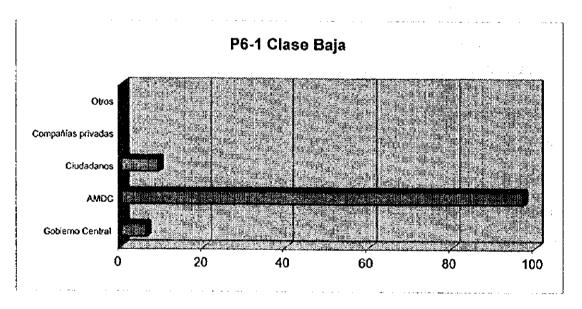

## 6. Tarifas de Recolección y Aspectos Financieros

P6-1 Cuát autoridad cree Ud. que es la responsable del manejo de residuos sólidos (basura)?

|                    |            | Clase | Clase |       |
|--------------------|------------|-------|-------|-------|
|                    | Clase Alta | Media | Baja  | Total |
| Gobierno Central   | 2          | 10    | 6     | 18    |
| AMDC               | 101        | 96    | 97    | 294   |
| Ciudadanos         | 8          | 17    | 9     | 34    |
| Compañías privadas | 7          | 11    | 0     | 18    |
| Otros              | 4          | 10    | 0     | 14    |