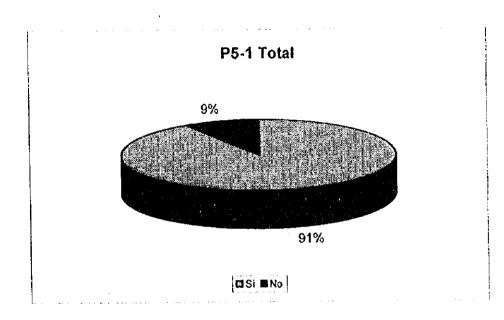

## 5. Preguntas sobre Reciclado y Reducción de Basura

P5-1 If the AMDC introduces a separate garbage collection system, would you cooperate?

| i  | Clase Alta | Clase<br>Media |    | Clase<br>Baja | Total |
|----|------------|----------------|----|---------------|-------|
| Si | 90         | , ,            | 94 | 89            | 273   |
| No | 10         |                | 6  | 11            | 27    |