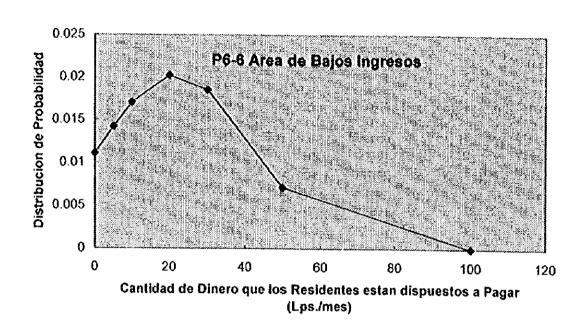

P6-5 Suponiendo que el servicio de recolección estuviera operando satisfactoriamente Piense por un momento acerca de la máxima cantidad de dinero que estarian dispuestos a pagar cada mes como tarifa de recolección de basura. (Nota: Si la tarifa de recolección es más que esta cantidad, Ud. no podría pagarla y no sería capaz de usar el servicio de recolección).

Tendencia de la Maxima Cantidad de Dinero que los Residentes estan dispuestos a pagar

|       | Lempiras por mes |
|-------|------------------|
| Alta  | 40               |
| Media | 30               |
| Baja  | 20               |