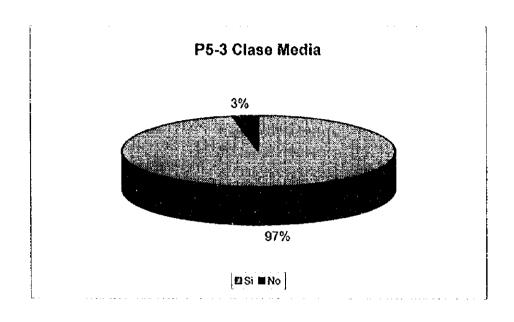

Others

Es inconveniente

Requiere mucho esfuerzo

P5-3 Piensa que el reciciado es necesario para Tegucigalpa?

| [  | Clase Alta | Clase<br>Media |    | Clase<br>Baja | Total |
|----|------------|----------------|----|---------------|-------|
| Si | 100        |                | 97 | 98            | 295   |
| No | 0          |                | 3  |               | 3     |