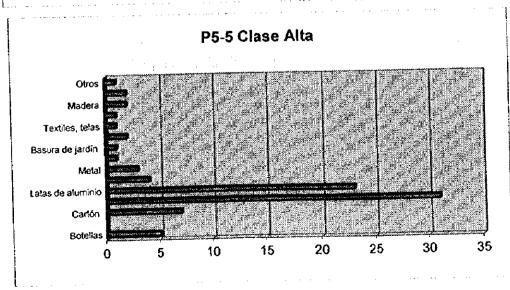

P5-5 Cuáles materiales recogen o le compran ellos ?

|                   |            | Clase | Clase |       |
|-------------------|------------|-------|-------|-------|
|                   | Clase Alta | Media | Baja  | Total |
| Botellas          | 5          | 46    | 62    | 113   |
| Vidrios           | 0          | 4     | 1     | 5     |
| Cartón            | 7          |       | 1 4   | 12    |
| Papel             | 31         | 4:    |       |       |
| Latas de aluminio | 23         |       | 29    |       |
| Latas de acero    | 4          |       | 1 3   |       |
| Metal             | 1 3        | 1     |       | 14    |
| Basura de cocina  | 1          |       | 0 (   | ) 1   |
| Basura de jardín  | 1          |       | 0     | ) 1   |
| Plástico          | 7          | ?     | 0     | 0 2   |
| Textiles, telas   | · · · · ·  |       | 0     | 0     |
| Cuero             | T          | 1     | 0     | 0     |
| Madera            |            | 2     | 0     | 0 :   |
| Llantas           | 1          | 2     | 0     | 3     |
| Otros             |            | 1     | 0     | 3     |