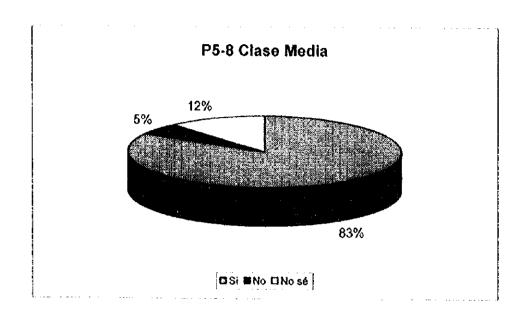

Q5-8 Si la comunidad de su área fuera a recolectar fondos, a través de venta de materiales reusables o reciciables, estaría en capacidad de contribuir o participar?

|       | Clase Alta | Clase<br>Media |    | Clase<br>Baja |    | Total                                          |     |
|-------|------------|----------------|----|---------------|----|------------------------------------------------|-----|
| Si    | 62         |                | 78 |               | 68 |                                                | 208 |
| No    | 2          | <u> </u>       | 5  |               | 9  | Ĺ. <u>.                                   </u> | 16  |
| No sé | 11         |                | 11 |               | 11 |                                                | 33  |