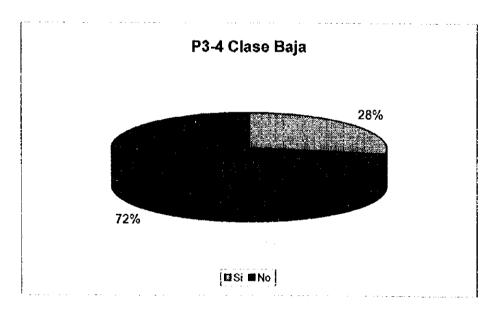

P3-4 Tiene basura de jardin (hojas caldas y ramas o grama y semillas)?

|    | Clase Alta | Clase<br>Media |    | Clase<br>Baja |    | Total |     |
|----|------------|----------------|----|---------------|----|-------|-----|
| Si | 56         |                | 12 |               | 27 |       | 95  |
| No | 44         |                | 88 | Ţ             | 71 |       | 203 |
|    |            | -              |    |               | 98 |       |     |