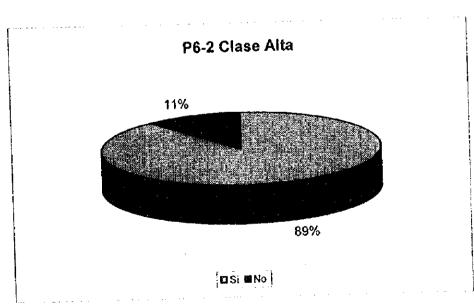

I

P6-2 Está satisfecho con el manejo municipal de la basura que está haciendo la A.M.D.C.?

| {     | Clase Alta | Clase<br>Media |    | Clase<br>Baja |    | Total |     |
|-------|------------|----------------|----|---------------|----|-------|-----|
| Si Si | 89         | 11100.0        | 77 |               | 57 |       | 223 |
| No    | 11         | <u> </u>       | 23 |               | 43 |       | 77  |