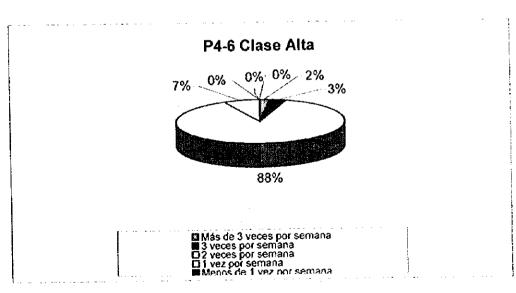

P4-6 Con qué frecuencia se recoge su basura?

|                           | Clase Alta | Clase<br>Media | Clase<br>Baja | Total |
|---------------------------|------------|----------------|---------------|-------|
| Más de 3 veces por semana | 2          | 7              | 1             | 10    |
| 3 veces por semana        | 3          | 21             | 5             | 29    |
| 2 veces por semana        | 88         | 53             | 4             | 145   |
| 1 vez por semana          | 7          | 16             | 57            | 80    |
| Menos de 1 vez por semana | 0          | <u>C</u>       | 2             | 2     |
| Irregular                 | 0          | 3              |               | 3     |
| Otros                     |            | C              |               |       |