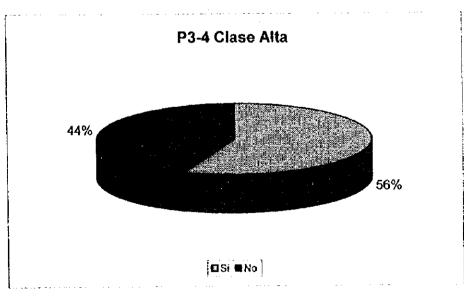

P3-4 Tiene basura de jardin (hojas caldas y ramas o grama y semillas)?

|    | Clase Alta | Clase<br>Media |    | Clase<br>Baja |    | Total |     |
|----|------------|----------------|----|---------------|----|-------|-----|
| Si | 56         |                | 12 |               | 27 |       | 95  |
| No | 44         |                | 88 | Ţ             | 71 |       | 203 |
|    |            | -              |    |               | 98 |       |     |