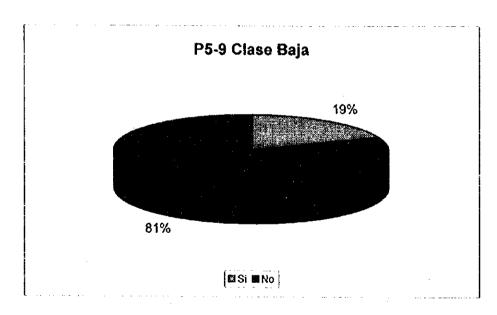

P5-9 Usa Ud. basura de cocina o de jardín para hacer abono?

|     | Clase Alta | Clase<br>Media |    | Clase<br>Baja |    | Total |    |
|-----|------------|----------------|----|---------------|----|-------|----|
| lsi | 5          |                | 10 |               | 17 | 32    | 2  |
| No  | 95         |                | 90 | <u> </u>      | 73 | 258   | 3] |