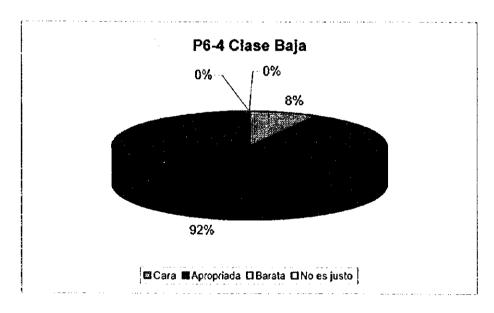

I

P6-4 Qué piensa acerca de la tarifa de recolección de basura?

|             | Clase Alta | Clase<br>Media | Clase<br>Baja | Total |
|-------------|------------|----------------|---------------|-------|
| Сага        | 8          | 13             | 4             | 25    |
| Apropriada  | 54         | 77             | 44            | 175   |
| Barata      | 9          | 4              | 0             | 13    |
| No es justo | 1          | 1              | [ C           | 2     |