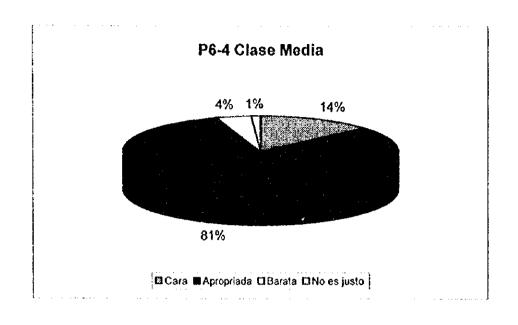

I

P6-4 Qué piensa acerca de la tarifa de recolección de basura?

|             | Clase Alta | Clase<br>Media | Clase<br>Baja | Total |
|-------------|------------|----------------|---------------|-------|
| Сага        | 8          | 13             | 4             | 25    |
| Apropriada  | 54         | 77             | 44            | 175   |
| Barata      | 9          | 4              | 0             | 13    |
| No es justo | 1          | 1              | [ C           | 2     |