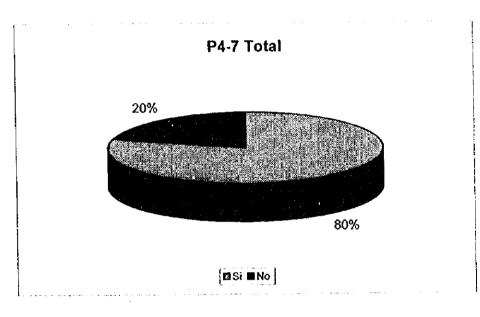

P4-7 Se hace el servicio de recolección a un tiempo establecido en el día?

|    | Clase Alla |    | Clase<br>Baja | Total |
|----|------------|----|---------------|-------|
| Si | 90         | 82 | 42            | 214   |
| No | 10         | 18 | 27            | 55    |