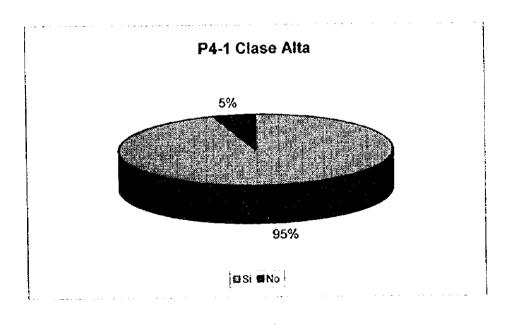

## 4. Preguntas sobre el Servicio de Recolección en su Area

P4-1 Hay servicio de recolección en su área ?

|    | Clase Alta |     | Clase<br>Baja | Total |
|----|------------|-----|---------------|-------|
| Si | 95         | 100 | 71            | 266   |
| No | 5          | 0   | 29            | 34]   |