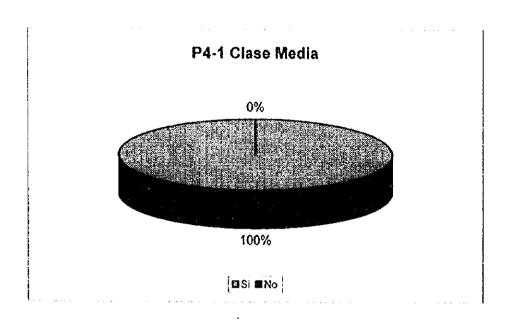

## 4. Preguntas sobre el Servicio de Recolección en su Area

P4-1 Hay servicio de recolección en su área ?

|    | Clase Alta |     | Clase<br>Baja | Total |
|----|------------|-----|---------------|-------|
| Si | 95         | 100 | 71            | 266   |
| No | 5          | 0   | 29            | 34]   |