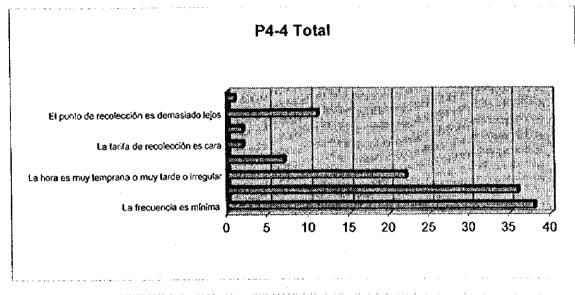

P4-4 Si la respuesta es "No", cuales son las razones? (Respuesta múltiple)

|                                                 | Clase Alta | Clase<br>Media | Clase Baja | Total |
|-------------------------------------------------|------------|----------------|------------|-------|
| La frecuencia es mínima                         | 16         | 12             | 10         | 38    |
| La frecuencia es irregular                      | 9          | 15             | 12         | 36    |
| La hora es muy temprana o muy tarde o irregular | 10         | 6              | 6          | 22    |
| El comportamiento de los trabajadores es malo   | 2          | 4              | 1          | 7     |
| La tarifa de recolección es cara                | 0          | 0              | 2          | 2     |
| El sistema de tarifas no es justo(adecuado)     | 0          | 0              | 2          | 2     |
| El punto de recolección es demasiado lejos      | C          | 2              | 9          | 11    |
| Otros                                           | 1          | C              | 0          | 1     |