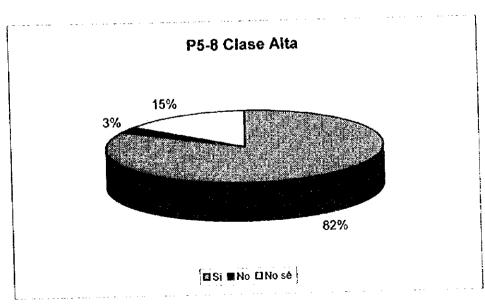

Q5-8 Si la comunidad de su área fuera a recolectar fondos, a través de venta de materiales reusables o reciciables, estaría en capacidad de contribuir o participar?

|       | Clase Alta | Clase<br>Media |    | Clase<br>Baja |    | Total                                          |     |
|-------|------------|----------------|----|---------------|----|------------------------------------------------|-----|
| Si    | 62         |                | 78 |               | 68 |                                                | 208 |
| No    | 2          | <u> </u>       | 5  |               | 9  | Ĺ. <u>.                                   </u> | 16  |
| No sé | 11         |                | 11 |               | 11 |                                                | 33  |