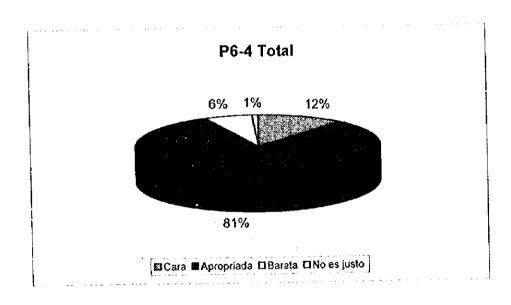

I

P6-4 Qué piensa acerca de la tarifa de recolección de basura?

|             | Clase Alta | Clase<br>Media | Clase<br>Baja | Total |
|-------------|------------|----------------|---------------|-------|
| Сага        | 8          | 13             | 4             | 25    |
| Apropriada  | 54         | 77             | 44            | 175   |
| Barata      | 9          | 4              | 0             | 13    |
| No es justo | 1          | 1              | [ C           | 2     |