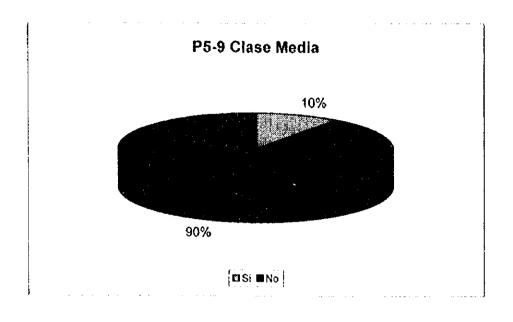

P5-9 Usa Ud. basura de cocina o de jardín para hacer abono?

|     | Clase Alta | Clase<br>Media |    | Clase<br>Baja |    | Total |    |
|-----|------------|----------------|----|---------------|----|-------|----|
| lsi | 5          |                | 10 |               | 17 | 32    | 2  |
| No  | 95         |                | 90 | <u> </u>      | 73 | 258   | 3] |