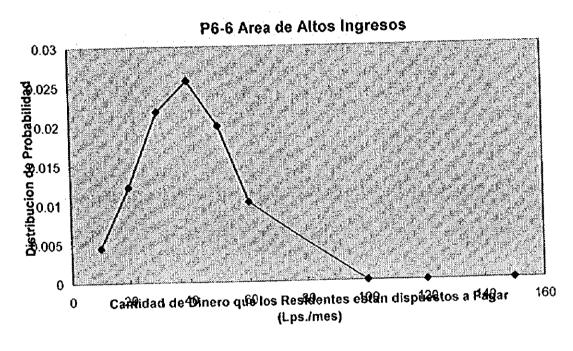

P6-5 Suponiendo que el servicio de recolección estuviera operando satisfactoriamente Piense por un momento acerca de la máxima cantidad de dinero que estarian dispuestos a pagar cada mes como tarifa de recolección de basura. (Nota: Si la tarifa de recolección es más que esta cantidad, Ud. no podría pagarla y no sería capaz de usar el servicio de recolección).

Tendencia de la Maxima Cantidad de Dinero que los Residentes estan dispuestos a pagar

|       | Lempiras por mes |
|-------|------------------|
| Alta  | 40               |
| Media | 30               |
| Baja  | 20               |