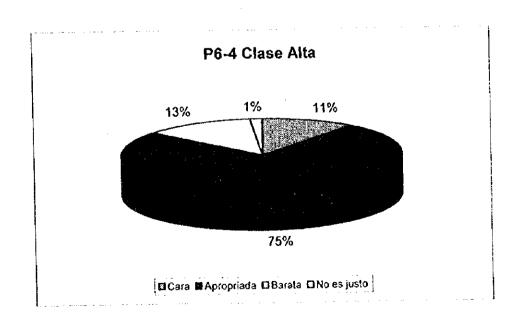

I

P6-4 Qué piensa acerca de la tarifa de recolección de basura?

|             | Clase Alta | Clase<br>Media | Clase<br>Baja | Total |
|-------------|------------|----------------|---------------|-------|
| Сага        | 8          | 13             | 4             | 25    |
| Apropriada  | 54         | 77             | 44            | 175   |
| Barata      | 9          | 4              | 0             | 13    |
| No es justo | 1          | 1              | [ C           | 2     |