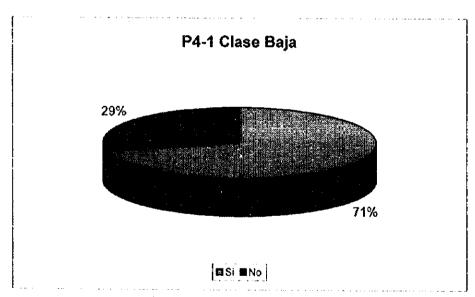

## 4. Preguntas sobre el Servicio de Recolección en su Area

P4-1 Hay servicio de recolección en su área ?

|    | Clase Alta |     | Clase<br>Baja | Total |
|----|------------|-----|---------------|-------|
| Si | 95         | 100 | 71            | 266   |
| No | 5          | 0   | 29            | 34]   |