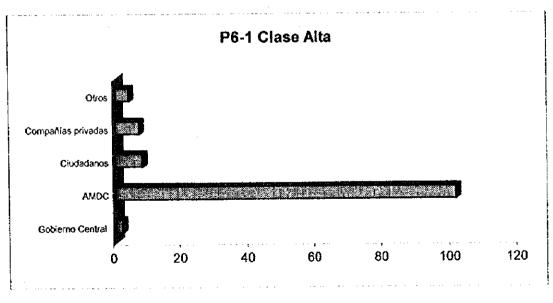

## 6. Tarifas de Recolección y Aspectos Financieros

P6-1 Cuát autoridad cree Ud. que es la responsable del manejo de residuos sólidos (basura)?

|                    |            | Clase | Clase |       |
|--------------------|------------|-------|-------|-------|
|                    | Clase Alta | Media | Baja  | Total |
| Gobierno Central   | 2          | 10    | 6     | 18    |
| AMDC               | 101        | 96    | 97    | 294   |
| Ciudadanos         | 8          | 17    | 9     | 34    |
| Compañías privadas | 7          | 11    | 0     | 18    |
| Otros              | 4          | 10    | 0     | 14    |