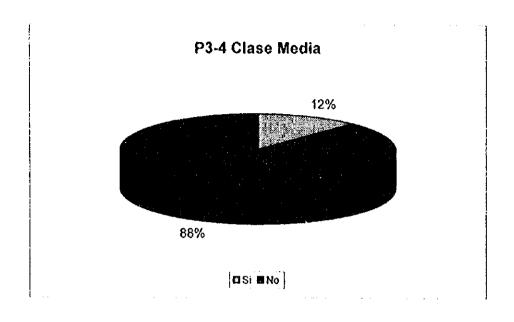

P3-4 Tiene basura de jardin (hojas caldas y ramas o grama y semillas)?

|    | Clase Alta | Clase<br>Media |    | Clase<br>Baja |    | Total |     |
|----|------------|----------------|----|---------------|----|-------|-----|
| Si | 56         |                | 12 |               | 27 |       | 95  |
| No | 44         |                | 88 | Ţ             | 71 |       | 203 |
|    |            | -              |    |               | 98 |       |     |