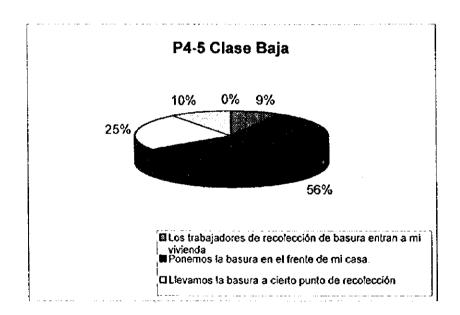

P4-5 Como se recolecta su basura?

|                                                                   | Clase Alta | Clase<br>Media | Clase<br>Baja | Total |
|-------------------------------------------------------------------|------------|----------------|---------------|-------|
| Los trabajadores de recolección de basura<br>entran a mi vivienda | 15         | 8              | 6             | 29    |
| Ponemos la basura en el frente de mi casa.                        | 84         | 68             | 39            | 191   |
| Llevamos la basura a cierto punto de recolección                  | 1          | 20             | 17            | 38    |
| Llevamos directamente la basura a un camión recolector            | C          | 4              | 7             | 11    |
| Otros                                                             | <u>_</u>   | ) <u> </u>     |               | 0     |