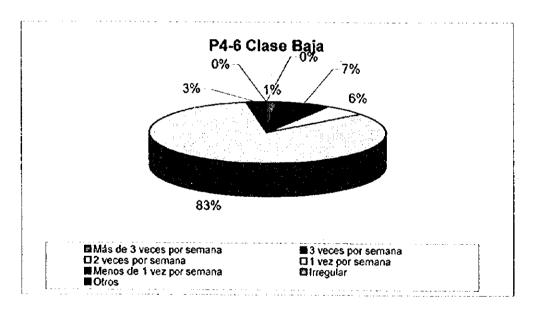

P4-6 Con qué frecuencia se recoge su basura?

|                           | Clase Alta | Clase<br>Media | Clase<br>Baja | Total |
|---------------------------|------------|----------------|---------------|-------|
| Más de 3 veces por semana | 2          | 7              | 1             | 10    |
| 3 veces por semana        | 3          | 21             | 5             | 29    |
| 2 veces por semana        | 88         | 53             | 4             | 145   |
| 1 vez por semana          | 7          | 16             | 57            | 80    |
| Menos de 1 vez por semana | 0          | <u>C</u>       | 2             | 2     |
| Irregular                 | 0          | 3              |               | 3     |
| Otros                     |            | C              |               |       |