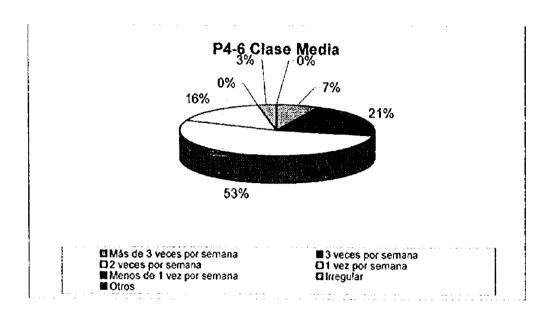

P4-6 Con qué frecuencia se recoge su basura?

|                           | Clase Alta | Clase<br>Media | Clase<br>Baja | Total |
|---------------------------|------------|----------------|---------------|-------|
| Más de 3 veces por semana | 2          | 7              | 1             | 10    |
| 3 veces por semana        | 3          | 21             | 5             | 29    |
| 2 veces por semana        | 88         | 53             | 4             | 145   |
| 1 vez por semana          | 7          | 16             | 57            | 80    |
| Menos de 1 vez por semana | 0          | <u>C</u>       | 2             | 2     |
| Irregular                 | 0          | 3              |               | 3     |
| Otros                     |            | C              |               |       |