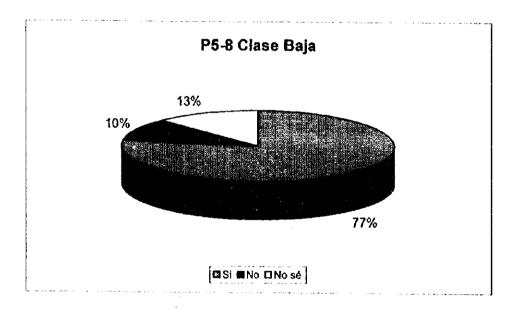

Q5-8 Si la comunidad de su área fuera a recolectar fondos, a través de venta de materiales reusables o reciciables, estaría en capacidad de contribuir o participar?

|       | Clase Alta | Clase<br>Media |    | Clase<br>Baja |    | Total                                          |     |
|-------|------------|----------------|----|---------------|----|------------------------------------------------|-----|
| Si    | 62         |                | 78 |               | 68 |                                                | 208 |
| No    | 2          | <u> </u>       | 5  |               | 9  | Ĺ. <u>.                                   </u> | 16  |
| No sé | 11         |                | 11 |               | 11 |                                                | 33  |