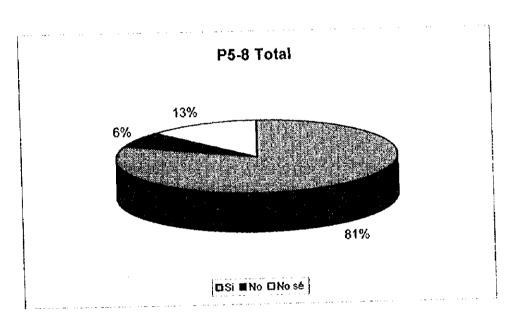

Q5-8 Si la comunidad de su área fuera a recolectar fondos, a través de venta de materiales reusables o reciciables, estaría en capacidad de contribuir o participar?

|       | Clase Alta | Clase<br>Media |    | Clase<br>Baja |    | Total                                          |     |
|-------|------------|----------------|----|---------------|----|------------------------------------------------|-----|
| Si    | 62         |                | 78 |               | 68 |                                                | 208 |
| No    | 2          | <u> </u>       | 5  |               | 9  | Ĺ. <u>.                                   </u> | 16  |
| No sé | 11         |                | 11 |               | 11 |                                                | 33  |