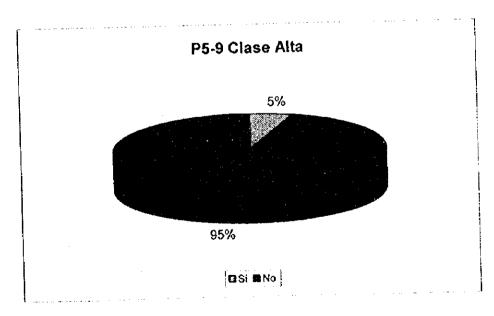

P5-9 Usa Ud. basura de cocina o de jardín para hacer abono?

|     | Clase Alta | Clase<br>Media |    | Clase<br>Baja |    | Total |    |
|-----|------------|----------------|----|---------------|----|-------|----|
| lsi | 5          |                | 10 |               | 17 | 32    | 2  |
| No  | 95         |                | 90 | <u> </u>      | 73 | 258   | 3] |