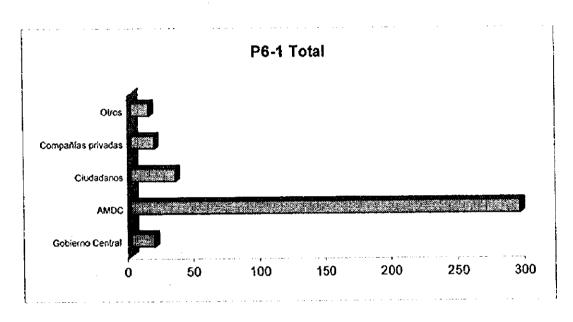

## 6. Tarifas de Recolección y Aspectos Financieros

P6-1 Cuát autoridad cree Ud. que es la responsable del manejo de residuos sólidos (basura)?

|                    |            | Clase | Clase |       |
|--------------------|------------|-------|-------|-------|
|                    | Clase Alta | Media | Baja  | Total |
| Gobierno Central   | 2          | 10    | 6     | 18    |
| AMDC               | 101        | 96    | 97    | 294   |
| Ciudadanos         | 8          | 17    | 9     | 34    |
| Compañías privadas | 7          | 11    | 0     | 18    |
| Otros              | 4          | 10    | 0     | 14    |