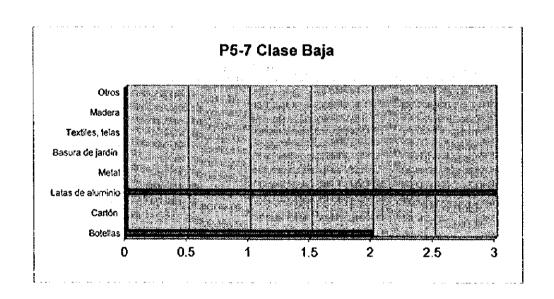

P5-7 Cuales materiales vende a los comercios ?

|                   |            | Clase | Clase |          |
|-------------------|------------|-------|-------|----------|
|                   | Clase Alta | Media | Baja  | Total    |
| Botellas          | 2          | 2     | 2     | 6        |
| Vidrios           | 0          | 0     | 0     | 0        |
| Cartón            | 0          | 0     | 0     | 0        |
| Papel             | 2          | 2     | 0     | 4        |
| Latas de aluminio | 0          | 0     | 3     | 3        |
| Latas de acero    | 0          | 1     | 0     | 1        |
| Metal             | 0          | 0     | 0     |          |
| Basura de cocina  | C          | 0     | 0     |          |
| Basura de jardin  |            | C     |       |          |
| Plástico          |            |       |       | <u> </u> |
| Textiles, telas   |            | ) (   |       |          |
| Cuero             | (          | ) (   |       |          |
| Madera            | (          |       |       |          |
| Liantas           | (          |       | 0 (   | ~ l      |
| Otros             |            | 0     | 0 (0  | 0 0      |