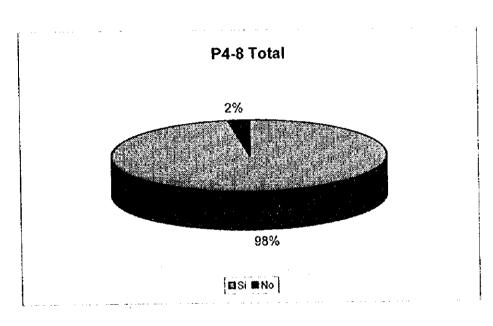

P4-8 Desea recibir el servicio de recolección?

|    | Clase Alta |    | Clase<br>Baja | Total |
|----|------------|----|---------------|-------|
| Si | 100        | 96 | 79            | 275   |
| No | 0          | 4  | 3             | 7     |