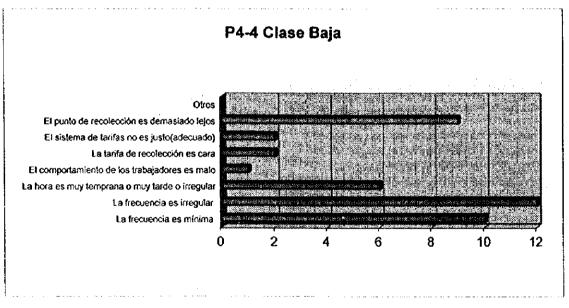

P4-4 Si la respuesta es "No", cuales son las razones? (Respuesta múltiple)

|                                                 | Clase Alta | Clase<br>Media | Clase Baja | Total |
|-------------------------------------------------|------------|----------------|------------|-------|
| La frecuencia es mínima                         | 16         | 12             | 10         | 38    |
| La frecuencia es irregular                      | 9          | 15             | 12         | 36    |
| La hora es muy temprana o muy tarde o irregular | 10         | 6              | 6          | 22    |
| El comportamiento de los trabajadores es malo   | 2          | 4              | 1          | 7     |
| La tarifa de recolección es cara                | 0          | 0              | 2          | 2     |
| El sistema de tarifas no es justo(adecuado)     | 0          | 0              | 2          | 2     |
| El punto de recolección es demasiado lejos      | C          | 2              | 9          | 11    |
| Otros                                           | 1          | C              | 0          | 1     |