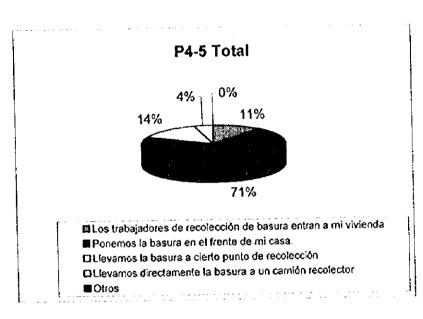

P4-5 Como se recolecta su basura?

|                                                                   | Clase Alta | Clase<br>Media | Clase<br>Baja | Total |
|-------------------------------------------------------------------|------------|----------------|---------------|-------|
| Los trabajadores de recolección de basura<br>entran a mi vivienda | 15         | 8              | 6             | 29    |
| Ponemos la basura en el frente de mi casa.                        | 84         | 68             | 39            | 191   |
| Llevamos la basura a cierto punto de recolección                  | 1          | 20             | 17            | 38    |
| Llevamos directamente la basura a un camión recolector            | C          | 4              | 7             | 11    |
| Otros                                                             | <u>_</u>   | ) <u> </u>     |               | 0     |