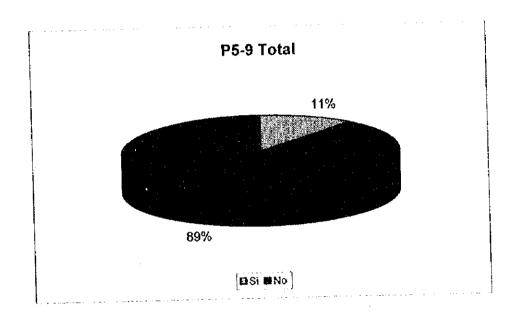

P5-9 Usa Ud. basura de cocina o de jardín para hacer abono?

|     | Clase Alta | Clase<br>Media |    | Clase<br>Baja |    | Total |    |
|-----|------------|----------------|----|---------------|----|-------|----|
| lsi | 5          |                | 10 |               | 17 | 32    | 2  |
| No  | 95         |                | 90 | <u> </u>      | 73 | 258   | 3] |