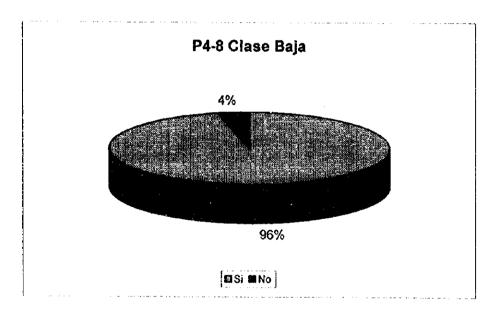

P4-8 Desea recibir el servicio de recolección?

|    | Clase Alta |    | Clase<br>Baja | Total |
|----|------------|----|---------------|-------|
| Si | 100        | 96 | 79            | 275   |
| No | 0          | 4  | 3             | 7     |