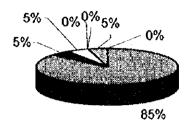

Į

P3-5 Como deposita la basura de jardin generalmente?

1

|                                        | Clase Alta |    | Clase<br>Baja | Total |
|----------------------------------------|------------|----|---------------|-------|
| La deposito en el punto de recolección | 42         | 19 | 21            | 82    |
| Llamo al recolector del AMDC           | 0          | 1  | 0             | 1     |
| Auto-descarga                          | 3          | 1  | 7             | 11    |
| Hacer compost                          | 4          | 0  | 1             | 5     |
| Recolector privado                     | 15         | 0  | 1             | 16    |
| No sé                                  | 0          | 1  | 0             | 1     |
| Otros                                  | 1          | 0  | 1             | 2     |
|                                        |            |    | 31            |       |

## P3-5 Clase Baja

La deposito en el punto de recolección Lamo al recolector del AMDC DAuto-descarga DHacer compost Recolector privado