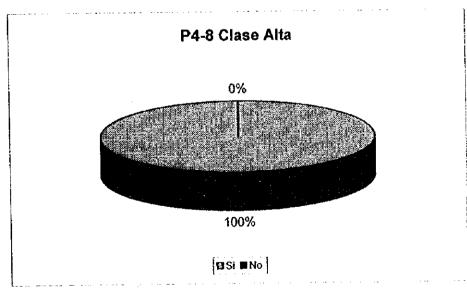

P4-8 Desea recibir el servicio de recolección?

|    | Clase Alta |    | Clase<br>Baja | Total |
|----|------------|----|---------------|-------|
| Si | 100        | 96 | 79            | 275   |
| No | 0          | 4  | 3             | 7     |