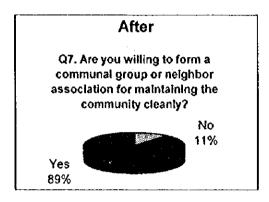

#### 14.3.2 Plan of the Pilot Project

The main purposes of the experiment are to determine the following:

- Acceptability of a point collection system (using containers) to the residents.
   Although the system can reduce cost, it definitely needs the contribution of the residents to function effectively.
- 2) Willingness of the residents to form a community groups or associations that will supervise activities to keep the community and the surroundings of the containers clean.
- 3) Willingness of the residents to pay a waste collection fee fixed by the municipality and other fees to a member of the community to collect and discharge the waste into the containers.

Although there was a time constraint, it was possible to confirm, through the evaluation of the proposed objectives, that the experimental collection system were successful. The results were promising as residents in beneficiary areas were highly cooperative. Further, public motivation in the project areas spread to other neighboring *colonias*, that undertook their own clean-up operations with the help of the AMDC. The residents efforts are highly commedable and are seen as an invaluable achievement of this experiment.