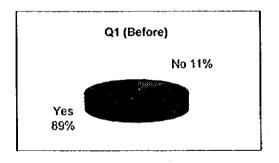

#### 14.3.4 Conclusion

The results of the questionnaire survey carried out in March 1998 on 100 residents (See Annex A) indicate that almost half of the pilot project areas (colonias of San Martín, Ayestas and Tres de Mayo) were not receiving an adequate waste collection services, resulting in the illegal dumping of wastes in sloped areas and vacant lands by almost 43% of the residents (mostly by the residents of San Martín).