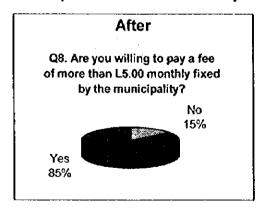

The results of another questionnaire survey, with 100 resident participants after the implementation of the "Campaign for Raising Awareness on SW Issues", clean-up operations, and the collection system experiment, indicated that 62% of the respondents used the containers. The remaining 38% stated that they either received regular collection services from AMDC or were unable to use the containers because of their distance.