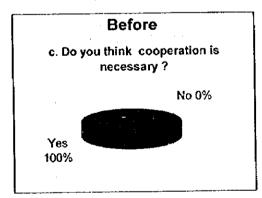

The study team surveyed these candidate sites in the engineering point of view and a questionnaire survey in March 1998 to check whether the areas were appropriate for the experiment. On the basis of the result of the surveys, the team had a meeting with the counterpart. Then the *colonias* of San Martín, Ayestas and Tres de Mayo were selected for the experiment.

The basic issues to be confirmed through the experiment are as follows:

- i. Confirm whether the point collection system using containers is indeed the best collection system for marginal areas.
- ii. Gain the residents' confidence by providing a periodical refuse collection service using containers.
- iii. Gain the cooperation of the residents in the proper discharge of wastes and in the maintenance of the refuse collection points.
- iv. Implementation of public education programs and explanation of the experiment by the municipality and/or the authorities concerned,