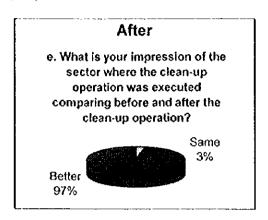

The experiment made the people realize how dirty their towns are and how important appropriate solid waste disposal is. The continuation of the sanitary education programs will further motivate the people to continually keep their towns clean and beautiful.

The method of community education on solid waste used for the experiment was found to be very effective in San Martin, Ayestas and Tres de Mayo. Aside from slight modifications in accordance with town/city characteristics, the method is considered applicable to many areas and other cities in Honduras as well.