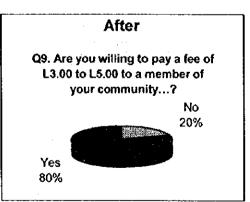

The results of another questionnaire survey, with 100 resident participants after the implementation of the "Campaign for Raising Awareness on SW Issues", clean-up operations, and the collection system experiment, indicated that 62% of the respondents used the containers. The remaining 38% stated that they either received regular collection services from AMDC or were unable to use the containers because of their distance.