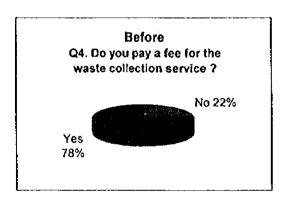

#### a. Questionnaire Survey Format (Before)

The following questionnaire survey format was used for the interviews before the implementation of the pilot projects:

| Address of Intervention  Name of Intervention  No.  Q1 Is there  If the re  Q2 These | y Location                                                                  | Tegucigalpa's C                                                         | Central District  |              |          |          |
|--------------------------------------------------------------------------------------|-----------------------------------------------------------------------------|-------------------------------------------------------------------------|-------------------|--------------|----------|----------|
| Date                                                                                 | of Survey                                                                   | March                                                                   | 1998              |              |          |          |
| Samp                                                                                 | ling Scale                                                                  |                                                                         | sidents, shop-own | ers, etc.    | <u>`</u> |          |
| Surve                                                                                | y Method                                                                    | Individual interv                                                       |                   |              |          |          |
| Name                                                                                 | of Interviewee                                                              |                                                                         |                   |              | Age:     | Sex:     |
|                                                                                      | ss of Interviewee                                                           |                                                                         |                   |              |          |          |
|                                                                                      | er of the Family                                                            | Family Head                                                             | Husband           | Wife         | Son      | Daughter |
| Name                                                                                 | of Interviewer                                                              |                                                                         |                   |              |          |          |
|                                                                                      |                                                                             |                                                                         |                   |              |          |          |
|                                                                                      | SOLIE                                                                       | WASTE PROBLEM                                                           | AS AND REFUSE     | COLLECTION   | SERVICE  |          |
| No.                                                                                  | SOLIE                                                                       | QUESTIONS                                                               | AS AND REFUSE     | COLLECTION S | No No    | Remarks  |
|                                                                                      |                                                                             |                                                                         |                   |              | ,        | Remarks  |
|                                                                                      | Is there any SW pro                                                         | QUESTIONS                                                               | >                 | Yes          | ,        | Remarks  |
| Q1                                                                                   | Is there any SW pro                                                         | QUESTIONS oblems in your town? Of to question No.1, a                   | >                 | Yes          | ,        | Remarks  |
| Q1                                                                                   | Is there any SW pro<br>If the reply was "NO<br>These problems are           | QUESTIONS oblems in your town? Of to question No.1, a                   | >                 | Yes          | No       |          |
| Q1                                                                                   | Is there any SW pro If the reply was "NO These problems an a. Refuse scatte | QUESTIONS oblems in your town? of to question No.1, of the related to : | do not answer que | Yes          | No       |          |