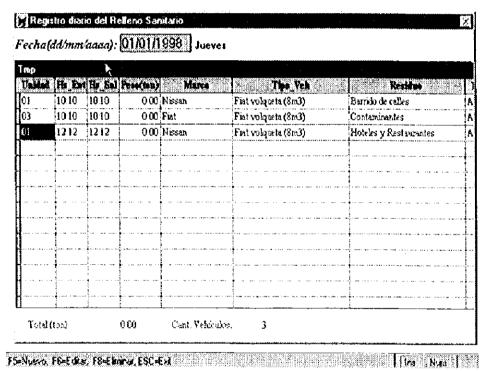

#### 14.3.3 Execution of the Pilot Project

Prior to the experiment, the counterpart and the study team conducted a questionnaire survey to obtain data on refuse collection points using containers, residents willingness to cooperate in keeping the surrounding of the containers clean, and the residents willingness to pay a refuse collection fee.

The study team and the counterpart team, which consisted of the staff of AMDC and the Health Center of Tres de Mayo, held a series of meetings with community leaders and the residents, to explain the purpose of the pilot project, the project impacts on their daily lives, and the new refuse collection system.