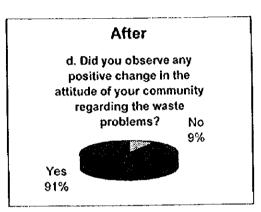

The results of another questionnaire survey, with 100 resident participants after the implementation of the "Campaign for Raising Awareness on SW Issues", clean-up operations, and the collection system experiment, indicated that 62% of the respondents used the containers. The remaining 38% stated that they either received regular collection services from AMDC or were unable to use the containers because of their distance.

The residents basically understood the container collection system, thanks mainly to the instructions given in the workshops. Due to time restrictions, however, it was impossible to confirm whether the residents kept the areas surrounding the containers clean. Nonetheless, there was no waste discharge in illegal dumpsites (A1 & A2) after the cleansing activities.