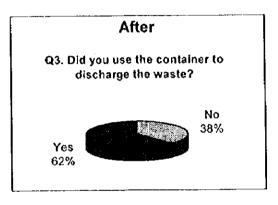

The results of another questionnaire survey, with 100 resident participants after the implementation of the "Campaign for Raising Awareness on SW Issues", clean-up operations, and the collection system experiment, indicated that 62% of the respondents used the containers. The remaining 38% stated that they either received regular collection services from AMDC or were unable to use the containers because of their distance.