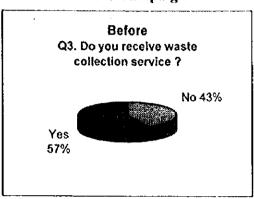

#### 14.3.4 Conclusion

The results of the questionnaire survey carried out in March 1998 on 100 residents (See Annex A) indicate that almost half of the pilot project areas (colonias of San Martín, Ayestas and Tres de Mayo) were not receiving an adequate waste collection services, resulting in the illegal dumping of wastes in sloped areas and vacant lands by almost 43% of the residents (mostly by the residents of San Martín).