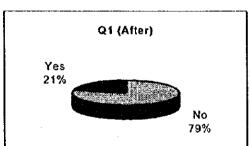

The results of another questionnaire survey, with 100 resident participants after the implementation of the "Campaign for Raising Awareness on SW Issues", clean-up operations, and the collection system experiment, indicated that 62% of the respondents used the containers. The remaining 38% stated that they either received regular collection services from AMDC or were unable to use the containers because of their distance.

The residents basically understood the container collection system, thanks mainly to the instructions given in the workshops. Due to time restrictions, however, it was impossible to confirm whether the residents kept the areas surrounding the containers clean. Nonetheless, there was no waste discharge in illegal dumpsites (A1 & A2) after the cleansing activities.