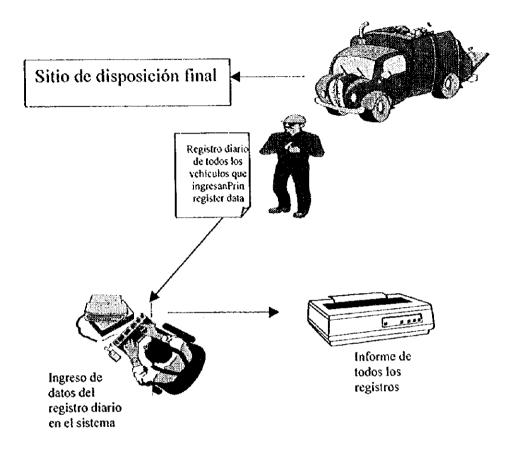

#### 14.3.3 Execution of the Pilot Project

Prior to the experiment, the counterpart and the study team conducted a questionnaire survey to obtain data on refuse collection points using containers, residents willingness to cooperate in keeping the surrounding of the containers clean, and the residents willingness to pay a refuse collection fee.

The study team and the counterpart team, which consisted of the staff of AMDC and the Health Center of Tres de Mayo, held a series of meetings with community leaders and the residents, to explain the purpose of the pilot project, the project impacts on their daily lives, and the new refuse collection system.