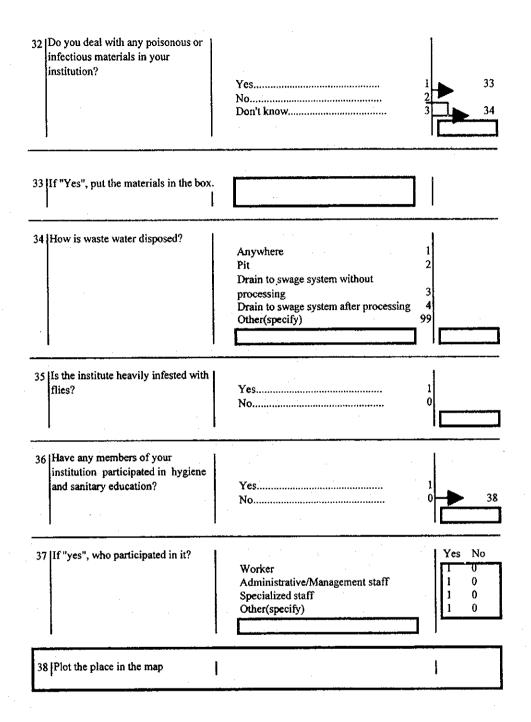

|
| 31 | How is solid waste disposed?                                                                                                                                                                                                                                                                                                                                                                                                                                   | Thrown anywhere In open pit In covered pit                                                                                                                                                                                                                                                                  | 1<br>2<br>3<br>4<br>5<br>9 |



# INTERVIEWER'S OBSERVATIONS To be filled in after completing interview

| Comments about       |                                         |
|----------------------|-----------------------------------------|
| Respondent:          | *************************************** |
|                      | *************************************** |
|                      |                                         |
|                      | *************************************** |
| Comments on Specific |                                         |
| Question :           |                                         |
|                      |                                         |
|                      |                                         |
|                      |