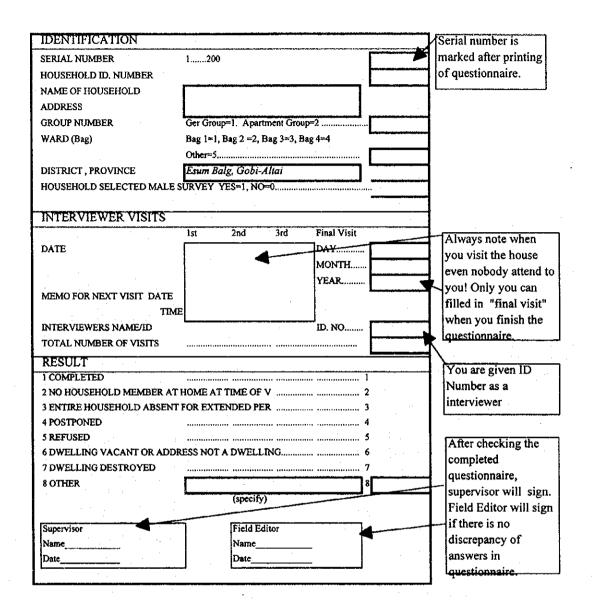

|
| Зб Танай байгууллагын ямар нэг гишүүн ариун цэвэр, эрүүл ахуйн боловсролд оролцсон уу?                              | Тийм 1<br>Үгүй 0 38                                                                                                                           |
| 37 'Тийм' бол хэн оролцсон бэ?                                                                                      | Ажилчин Захиргааны ажилтан Тусгай мэргэжилтэн Бусад 1 0 1 0 1 0                                                                               |
| 38 Байгууллагын байршлийг хойно<br>байгаа зурагт тэмдэглэнэ үү?                                                     |                                                                                                                                               |